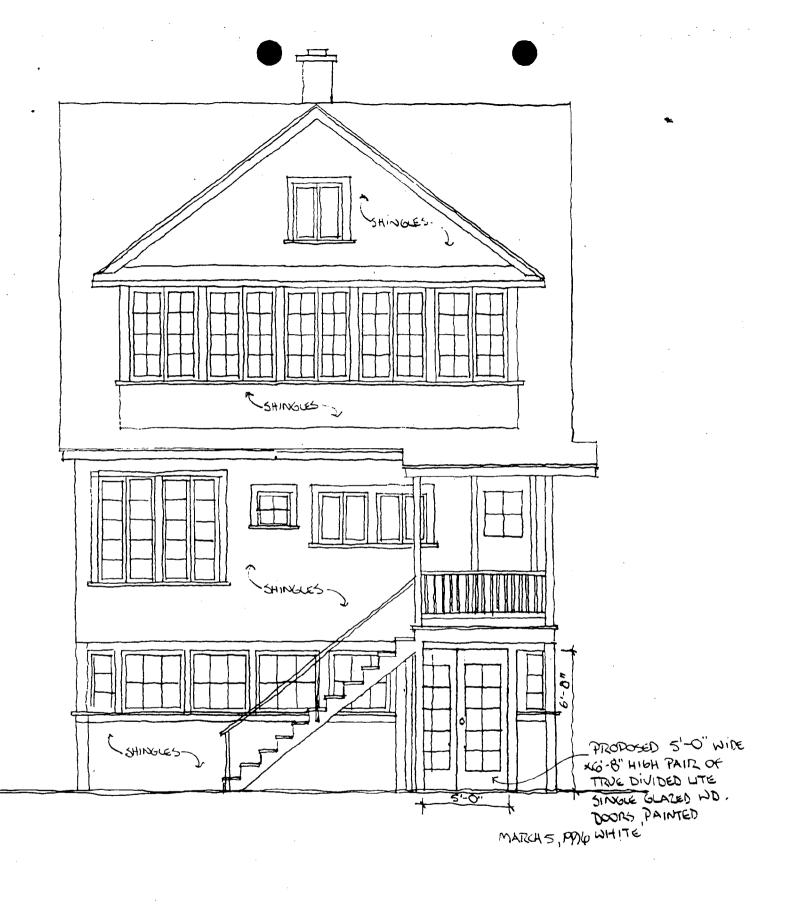

# 

.

. .

| MARYLA                                                                                                               | ND-NATIONAL CAPITAL PARK AND PLANNING COMMISSIO                                                                                                                                                                                                                                                                                                                                                                                                                                                                                                                                                                |
|----------------------------------------------------------------------------------------------------------------------|----------------------------------------------------------------------------------------------------------------------------------------------------------------------------------------------------------------------------------------------------------------------------------------------------------------------------------------------------------------------------------------------------------------------------------------------------------------------------------------------------------------------------------------------------------------------------------------------------------------|
|                                                                                                                      | 8787 Georgia Avenue • Silver Spring, Maryland 20910-376                                                                                                                                                                                                                                                                                                                                                                                                                                                                                                                                                        |
|                                                                                                                      |                                                                                                                                                                                                                                                                                                                                                                                                                                                                                                                                                                                                                |
|                                                                                                                      | DATE: 32796                                                                                                                                                                                                                                                                                                                                                                                                                                                                                                                                                                                                    |
| MEMORANDU                                                                                                            | IM .                                                                                                                                                                                                                                                                                                                                                                                                                                                                                                                                                                                                           |
| то:                                                                                                                  | Robert Hubbard, Chief                                                                                                                                                                                                                                                                                                                                                                                                                                                                                                                                                                                          |
|                                                                                                                      | Division of Development Services and Regulation<br>Department of Environmental Protection (DEP)                                                                                                                                                                                                                                                                                                                                                                                                                                                                                                                |
|                                                                                                                      | 202                                                                                                                                                                                                                                                                                                                                                                                                                                                                                                                                                                                                            |
| FROM:                                                                                                                | Gwen Marcus, Historic Preservation Coordinator<br>Design, Zoning, and Preservation Division                                                                                                                                                                                                                                                                                                                                                                                                                                                                                                                    |
|                                                                                                                      | M-NCPPC                                                                                                                                                                                                                                                                                                                                                                                                                                                                                                                                                                                                        |
| SUBJECT:                                                                                                             | Historic Area Work Permit                                                                                                                                                                                                                                                                                                                                                                                                                                                                                                                                                                                      |
|                                                                                                                      |                                                                                                                                                                                                                                                                                                                                                                                                                                                                                                                                                                                                                |
| attached<br>cation wa                                                                                                | gomery Historic Preservation Commission has reviewed the<br>application for a Historic Area Work Permit. The appli-<br>as:<br>Approved Denied                                                                                                                                                                                                                                                                                                                                                                                                                                                                  |
| attached<br>cation wa                                                                                                | application for a Historic Area Work Permit. The appli-<br>as:                                                                                                                                                                                                                                                                                                                                                                                                                                                                                                                                                 |
| attached<br>cation wa                                                                                                | application for a Historic Area Work Permit. The appli-<br>as:<br>Approved Denied                                                                                                                                                                                                                                                                                                                                                                                                                                                                                                                              |
| attached<br>cation wa                                                                                                | application for a Historic Area Work Permit. The appli-<br>as:<br>Approved Denied                                                                                                                                                                                                                                                                                                                                                                                                                                                                                                                              |
| attached<br>cation wa                                                                                                | application for a Historic Area Work Permit. The appli-<br>as:<br>Approved Denied                                                                                                                                                                                                                                                                                                                                                                                                                                                                                                                              |
| attached<br>cation wa                                                                                                | application for a Historic Area Work Permit. The appli-<br>as:<br>Approved Denied                                                                                                                                                                                                                                                                                                                                                                                                                                                                                                                              |
| attached<br>cation wa                                                                                                | application for a Historic Area Work Permit. The appli-<br>as:<br>Approved Denied                                                                                                                                                                                                                                                                                                                                                                                                                                                                                                                              |
| attached<br>cation wa                                                                                                | application for a Historic Area Work Permit. The appli-<br>as:<br>Approved Denied                                                                                                                                                                                                                                                                                                                                                                                                                                                                                                                              |
| attached<br>cation wa                                                                                                | application for a Historic Area Work Permit. The appli-<br>as:<br>Approved Denied                                                                                                                                                                                                                                                                                                                                                                                                                                                                                                                              |
| attached<br>cation wa<br>P<br>P<br>P<br>P<br>P<br>P<br>P<br>P<br>P<br>P<br>P<br>P<br>P<br>P<br>P<br>P<br>P<br>P<br>P | application for a Historic Area Work Permit. The appli-<br>approved Denied Approved with Conditions:                                                                                                                                                                                                                                                                                                                                                                                                                                                                                                           |
| attached<br>cation wa<br>A<br>A<br>A<br>A<br>A<br>A<br>THE BUILI<br>UPON ADHI<br>Applicant                           | application for a Historic Area Work Permit. The appli-<br>as:  Approved Denied  Approved with Conditions:  Denied |