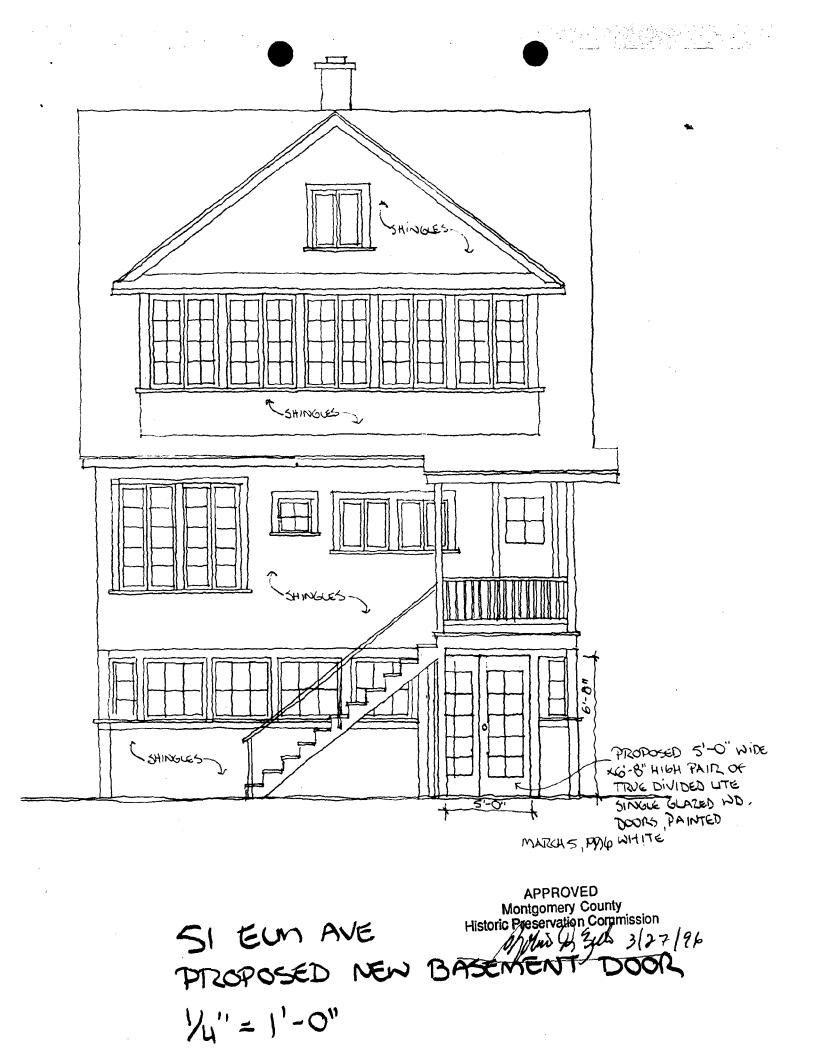

# 

.

. .

| MARYLA                                                                                                               | ND-NATIONAL CAPITAL PARK AND PLANNING COMMISSIO                                                                                                                                                                                                                                                                                                                                                                                                                                                                                                                                                                |
|----------------------------------------------------------------------------------------------------------------------|----------------------------------------------------------------------------------------------------------------------------------------------------------------------------------------------------------------------------------------------------------------------------------------------------------------------------------------------------------------------------------------------------------------------------------------------------------------------------------------------------------------------------------------------------------------------------------------------------------------|
|                                                                                                                      | 8787 Georgia Avenue • Silver Spring, Maryland 20910-376                                                                                                                                                                                                                                                                                                                                                                                                                                                                                                                                                        |
|                                                                                                                      |                                                                                                                                                                                                                                                                                                                                                                                                                                                                                                                                                                                                                |
|                                                                                                                      | DATE: 32796                                                                                                                                                                                                                                                                                                                                                                                                                                                                                                                                                                                                    |
| MEMORANDU                                                                                                            | IM .                                                                                                                                                                                                                                                                                                                                                                                                                                                                                                                                                                                                           |
| то:                                                                                                                  | Robert Hubbard, Chief                                                                                                                                                                                                                                                                                                                                                                                                                                                                                                                                                                                          |
|                                                                                                                      | Division of Development Services and Regulation<br>Department of Environmental Protection (DEP)                                                                                                                                                                                                                                                                                                                                                                                                                                                                                                                |
|                                                                                                                      | 202                                                                                                                                                                                                                                                                                                                                                                                                                                                                                                                                                                                                            |
| FROM:                                                                                                                | Gwen Marcus, Historic Preservation Coordinator<br>Design, Zoning, and Preservation Division                                                                                                                                                                                                                                                                                                                                                                                                                                                                                                                    |
|                                                                                                                      | M-NCPPC                                                                                                                                                                                                                                                                                                                                                                                                                                                                                                                                                                                                        |
| SUBJECT:                                                                                                             | Historic Area Work Permit                                                                                                                                                                                                                                                                                                                                                                                                                                                                                                                                                                                      |
|                                                                                                                      |                                                                                                                                                                                                                                                                                                                                                                                                                                                                                                                                                                                                                |
| attached<br>cation wa                                                                                                | gomery Historic Preservation Commission has reviewed the<br>application for a Historic Area Work Permit. The appli-<br>as:<br>Approved Denied                                                                                                                                                                                                                                                                                                                                                                                                                                                                  |
| attached<br>cation wa                                                                                                | application for a Historic Area Work Permit. The appli-<br>as:                                                                                                                                                                                                                                                                                                                                                                                                                                                                                                                                                 |
| attached<br>cation wa                                                                                                | application for a Historic Area Work Permit. The appli-<br>as:<br>Approved Denied                                                                                                                                                                                                                                                                                                                                                                                                                                                                                                                              |
| attached<br>cation wa                                                                                                | application for a Historic Area Work Permit. The appli-<br>as:<br>Approved Denied                                                                                                                                                                                                                                                                                                                                                                                                                                                                                                                              |
| attached<br>cation wa                                                                                                | application for a Historic Area Work Permit. The appli-<br>as:<br>Approved Denied                                                                                                                                                                                                                                                                                                                                                                                                                                                                                                                              |
| attached<br>cation wa                                                                                                | application for a Historic Area Work Permit. The appli-<br>as:<br>Approved Denied                                                                                                                                                                                                                                                                                                                                                                                                                                                                                                                              |
| attached<br>cation wa                                                                                                | application for a Historic Area Work Permit. The appli-<br>as:<br>Approved Denied                                                                                                                                                                                                                                                                                                                                                                                                                                                                                                                              |
| attached<br>cation wa                                                                                                | application for a Historic Area Work Permit. The appli-<br>as:<br>Approved Denied                                                                                                                                                                                                                                                                                                                                                                                                                                                                                                                              |
| attached<br>cation wa                                                                                                | application for a Historic Area Work Permit. The appli-<br>as:<br>Approved Denied                                                                                                                                                                                                                                                                                                                                                                                                                                                                                                                              |
| attached<br>cation wa<br>P<br>P<br>P<br>P<br>P<br>P<br>P<br>P<br>P<br>P<br>P<br>P<br>P<br>P<br>P<br>P<br>P<br>P<br>P | application for a Historic Area Work Permit. The appli-<br>approved Denied Approved with Conditions:                                                                                                                                                                                                                                                                                                                                                                                                                                                                                                           |
| attached<br>cation wa<br>A<br>A<br>A<br>A<br>A<br>A<br>THE BUILI<br>UPON ADHI<br>Applicant                           | application for a Historic Area Work Permit. The appli-<br>as:  Approved Denied  Approved with Conditions:  Denied |