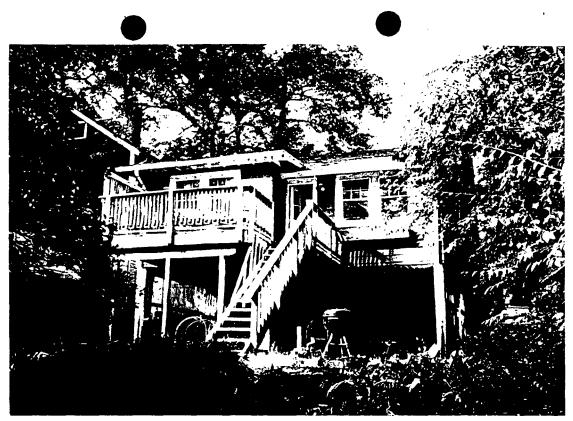

# HISTORIC PRESERVATION COMMISSION

Isiah Leggett County Executive Leslie Miles *Chair* 

October 28, 2011

Ms. Bonnie Jones 30 Hickory Avenue Takoma Park, Maryland 20912

Dear Ms. Jones:

This letter is in response to your proposal to repair/reconstruct the roof and fire damaged sections on the southeast corner of the house, at 30 Hickory Avenue, Takoma Park, a Contributing Resource, in the Takoma Park Historic District (37/03). Your request to repair/reconstruct the rear elevation (southeast corner), and damaged roof sections of the house based on the plans you submitted to HPC staff on October 28, 2011 is considered an in-kind replacement. Consistent with section 24A-6(b) of the County Code, your request is **approved** and no further historic preservation review is necessary unless your plans change.

As per the plans you submitted to HPC staff on October 28, 2011 from a previously approved Historic Area Work Permit (1997), the scope of the project is limited to the in-kind replacement (reconstruction) of the fire damaged southeast corner of the house and roof. The replacement materials and windows must match the specifications in the HPC approved plans (1997) you submitted. Any changes to the approved scope of work, such as selection of alternative materials, project revisions, or additional exterior alterations to this site, must be reviewed by the Historic Preservation Commission prior to commencing this work. *Note: this project may be eligible for county historic preservation tax credits; information is available at*: