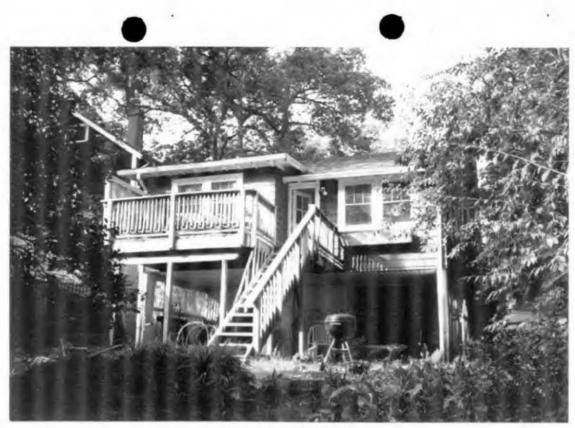

# HISTORIC PRESERVATION COMMISSION

Isiah Leggett County Executive Leslie Miles *Chair* 

October 28, 2011

Ms. Bonnie Jones 30 Hickory Avenue Takoma Park, Maryland 20912

Dear Ms. Jones:

This letter is in response to your proposal to repair/reconstruct the roof and fire damaged sections on the southeast corner of the house, at 30 Hickory Avenue, Takoma Park, a Contributing Resource, in the Takoma Park Historic District (37/03). Your request to repair/reconstruct the rear elevation (southeast corner), and damaged roof sections of the house based on the plans you submitted to HPC staff on October 28, 2011 is considered an in-kind replacement. Consistent with section 24A-6(b) of the County Code, your request is **approved** and no further historic preservation review is necessary unless your plans change.

As per the plans you submitted to HPC staff on October 28, 2011 from a previously approved Historic Area Work Permit (1997), the scope of the project is limited to the in-kind replacement (reconstruction) of the fire damaged southeast corner of the house and roof. The replacement materials and windows must match the specifications in the HPC approved plans (1997) you submitted. Any changes to the approved scope of work, such as selection of alternative materials, project revisions, or additional exterior alterations to this site, must be reviewed by the Historic Preservation Commission prior to commencing this work. *Note: this project may be eligible for county historic preservation tax credits; information is available at*: