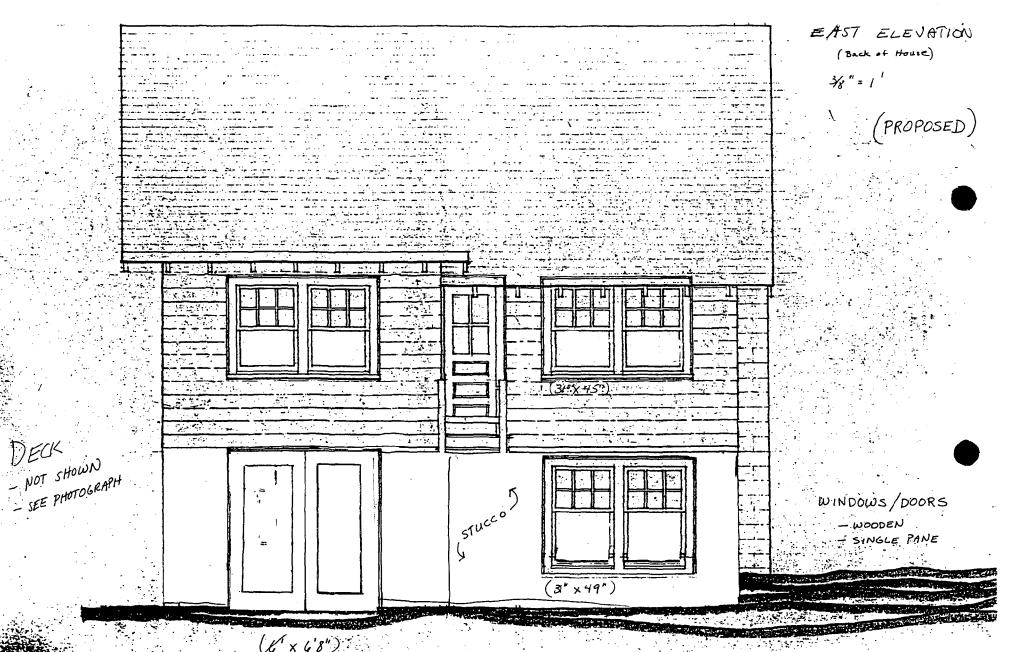

# HISTORIC PRESERVATION COMMISSION

Isiah Leggett County Executive Leslie Miles *Chair* 

October 28, 2011

Ms. Bonnie Jones 30 Hickory Avenue Takoma Park, Maryland 20912

Dear Ms. Jones:

This letter is in response to your proposal to repair/reconstruct the roof and fire damaged sections on the southeast corner of the house, at 30 Hickory Avenue, Takoma Park, a Contributing Resource, in the Takoma Park Historic District (37/03). Your request to repair/reconstruct the rear elevation (southeast corner), and damaged roof sections of the house based on the plans you submitted to HPC staff on October 28, 2011 is considered an in-kind replacement. Consistent with section 24A-6(b) of the County Code, your request is **approved** and no further historic preservation review is necessary unless your plans change.

As per the plans you submitted to HPC staff on October 28, 2011 from a previously approved Historic Area Work Permit (1997), the scope of the project is limited to the in-kind replacement (reconstruction) of the fire damaged southeast corner of the house and roof. The replacement materials and windows must match the specifications in the HPC approved plans (1997) you submitted. Any changes to the approved scope of work, such as selection of alternative materials, project revisions, or additional exterior alterations to this site, must be reviewed by the Historic Preservation Commission prior to commencing this work. *Note: this project may be eligible for county historic preservation tax credits; information is available at*: