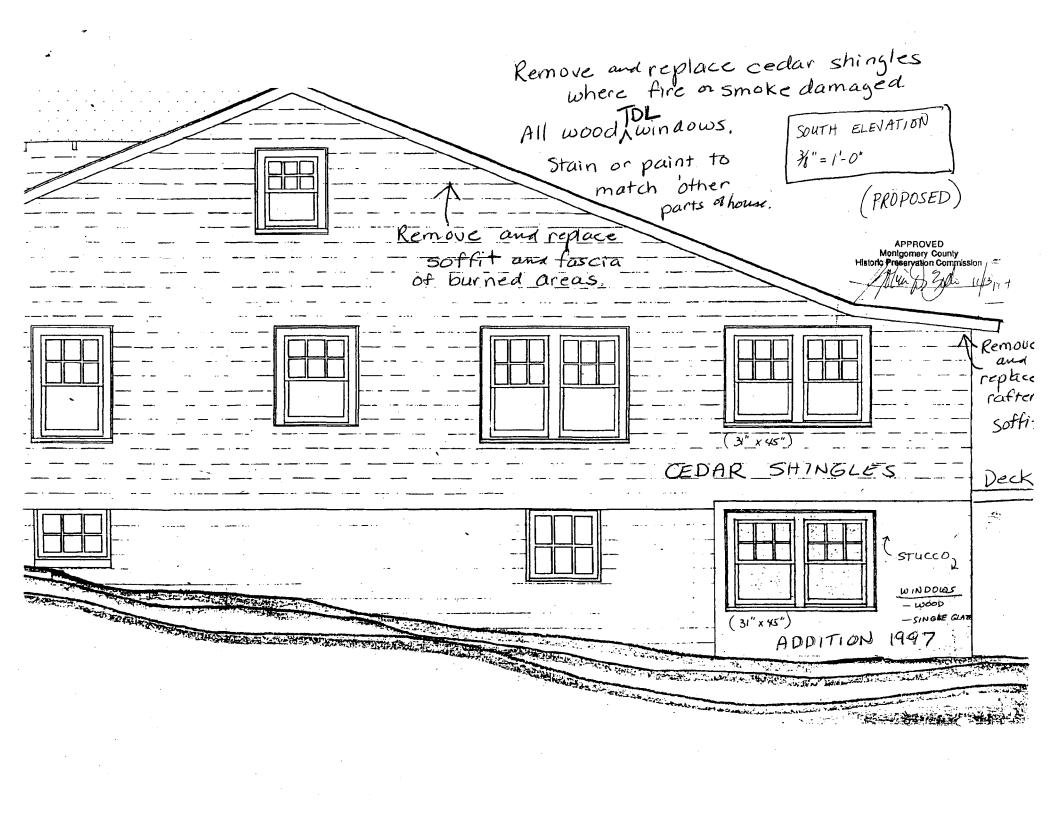

As per the plans you submitted to HPC staff on October 28, 2011 from a previously approved Historic Area Work Permit (1997), the scope of the project is limited to the in-kind replacement (reconstruction) of the fire damaged southeast corner of the house and roof. The replacement materials and windows must match the specifications in the HPC approved plans (1997) you submitted. Any changes to the approved scope of work, such as selection of alternative materials, project revisions, or additional exterior alterations to this site, must be reviewed by the Historic Preservation Commission prior to commencing this work. *Note: this project may be eligible for county historic preservation tax credits; information is available at*:

#### 1. WRITTEN DESCRIPTION OF PROJECT

a. Description of existing structure(s) and environmental setting, including their historical features and significance:

a FLORV in 11e a ground as the an 1+ DUM 5 nР STARE naed 70 rnn tion ront nsions materie tirl ame ۲ ا same lime IICinh in the footprint windows, or throughout Change or 2. <u>SITE PLAN</u> any other historic teatures.