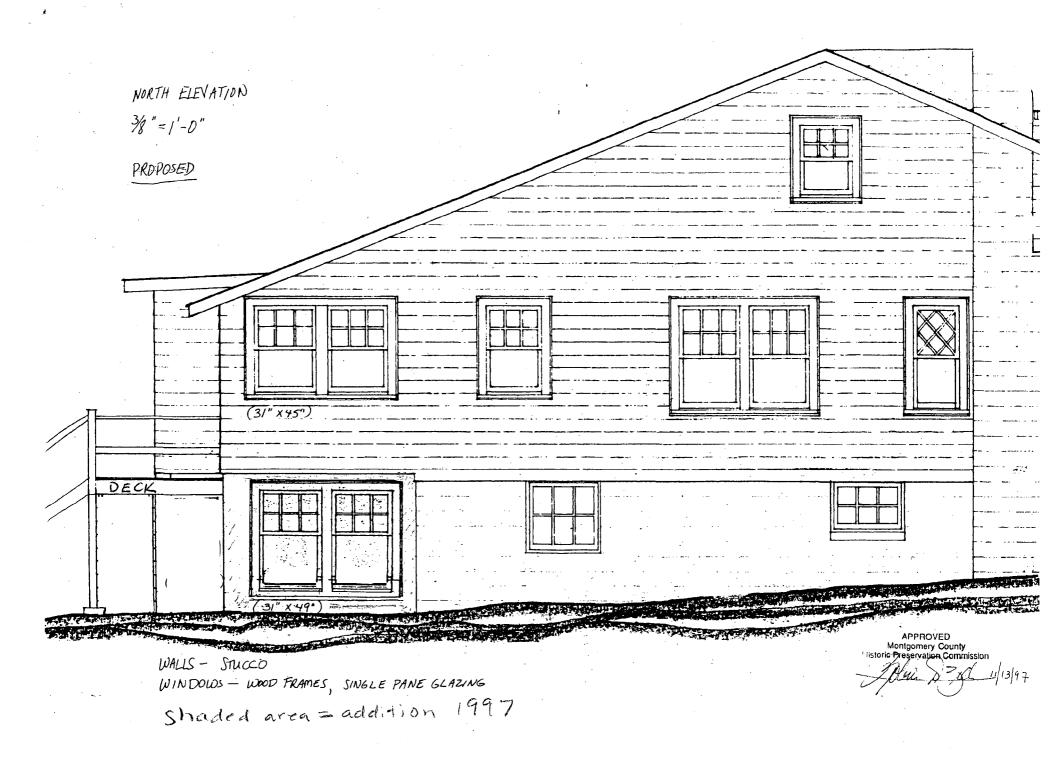

As per the plans you submitted to HPC staff on October 28, 2011 from a previously approved Historic Area Work Permit (1997), the scope of the project is limited to the in-kind replacement (reconstruction) of the fire damaged southeast corner of the house and roof. The replacement materials and windows must match the specifications in the HPC approved plans (1997) you submitted. Any changes to the approved scope of work, such as selection of alternative materials, project revisions, or additional exterior alterations to this site, must be reviewed by the Historic Preservation Commission prior to commencing this work. *Note: this project may be eligible for county historic preservation tax credits; information is available at*:

#### 1. WRITTEN DESCRIPTION OF PROJECT

a. Description of existing structure(s) and environmental setting, including their historical features and significance:

a FLORV in 11e a ground as the an 1+ DUM 5 nР STARE naed 70 rnn tion ront nsions materie tirl ame ۲ ا same lime IICinh in the footprint windows, or throughout Change or 2. <u>SITE PLAN</u> any other historic teatures.