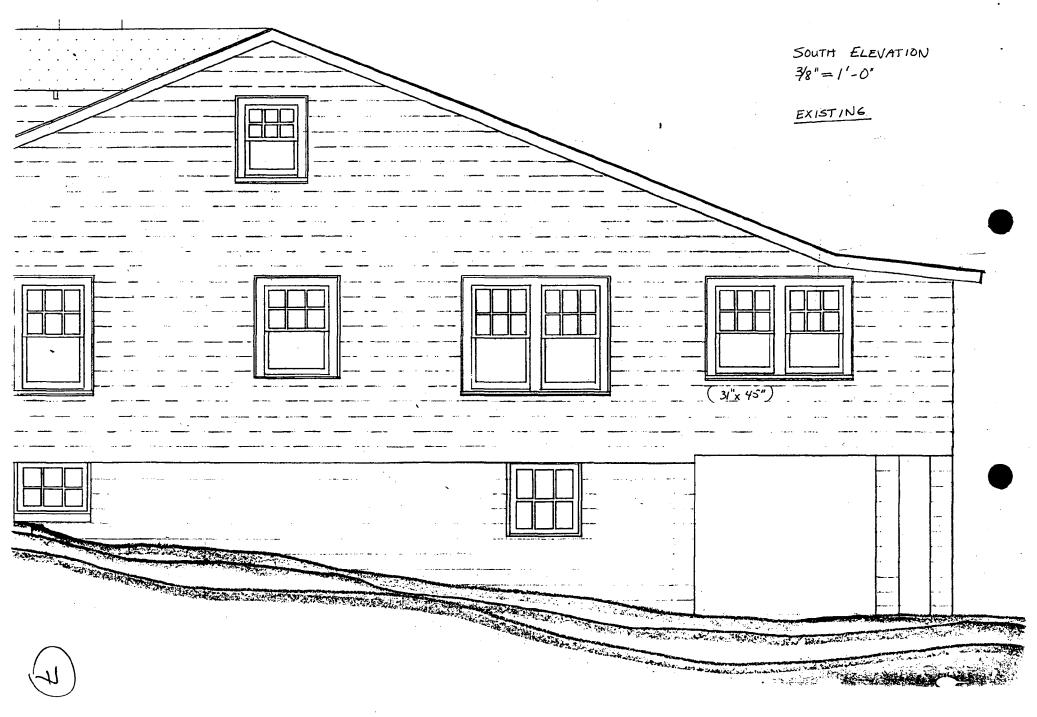

As per the plans you submitted to HPC staff on October 28, 2011 from a previously approved Historic Area Work Permit (1997), the scope of the project is limited to the in-kind replacement (reconstruction) of the fire damaged southeast corner of the house and roof. The replacement materials and windows must match the specifications in the HPC approved plans (1997) you submitted. Any changes to the approved scope of work, such as selection of alternative materials, project revisions, or additional exterior alterations to this site, must be reviewed by the Historic Preservation Commission prior to commencing this work. *Note: this project may be eligible for county historic preservation tax credits; information is available at*:

#### 1. WRITTEN DESCRIPTION OF PROJECT

a. Description of existing structure(s) and environmental setting, including their historical features and significance:

a FLORV in 11e a ground as the an 1+ DUM 5 nР STARE naed 70 rnn tion ront nsions materie tirl ame ۲ ا same lime IICinh in the footprint windows, or throughout Change or 2. <u>SITE PLAN</u> any other historic teatures.