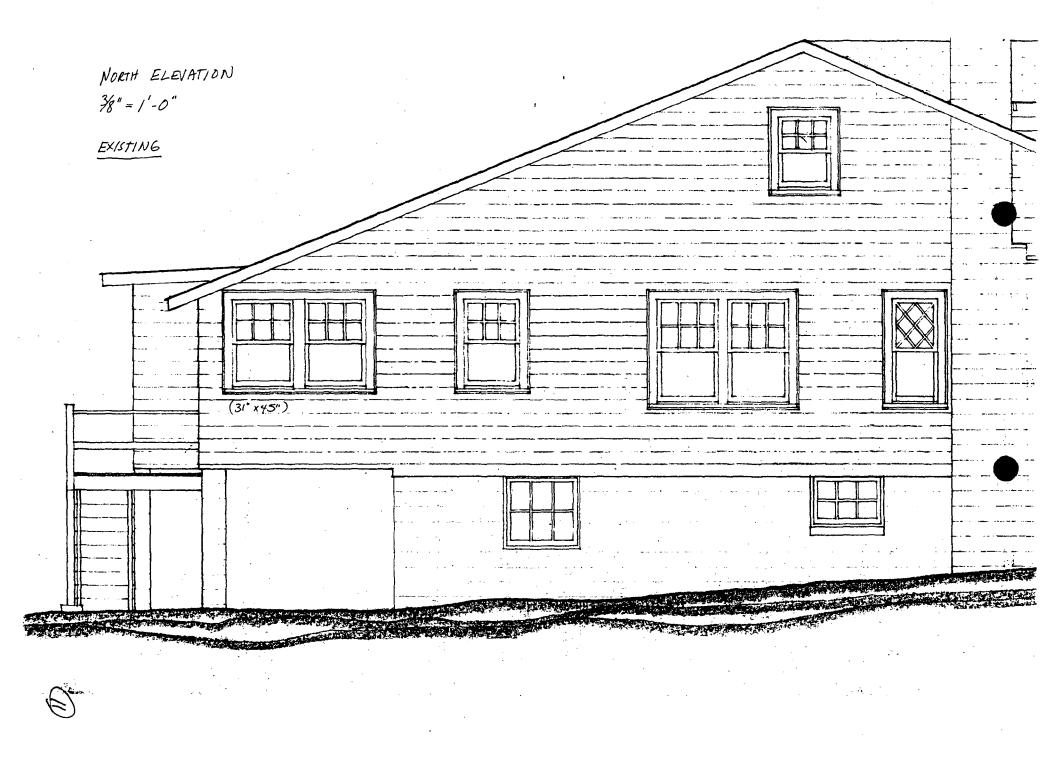

# HISTORIC PRESERVATION COMMISSION

Isiah Leggett County Executive Leslie Miles *Chair* 

October 28, 2011

Ms. Bonnie Jones 30 Hickory Avenue Takoma Park, Maryland 20912

Dear Ms. Jones:

This letter is in response to your proposal to repair/reconstruct the roof and fire damaged sections on the southeast corner of the house, at 30 Hickory Avenue, Takoma Park, a Contributing Resource, in the Takoma Park Historic District (37/03). Your request to repair/reconstruct the rear elevation (southeast corner), and damaged roof sections of the house based on the plans you submitted to HPC staff on October 28, 2011 is considered an in-kind replacement. Consistent with section 24A-6(b) of the County Code, your request is **approved** and no further historic preservation review is necessary unless your plans change.

As per the plans you submitted to HPC staff on October 28, 2011 from a previously approved Historic Area Work Permit (1997), the scope of the project is limited to the in-kind replacement (reconstruction) of the fire damaged southeast corner of the house and roof. The replacement materials and windows must match the specifications in the HPC approved plans (1997) you submitted. Any changes to the approved scope of work, such as selection of alternative materials, project revisions, or additional exterior alterations to this site, must be reviewed by the Historic Preservation Commission prior to commencing this work. *Note: this project may be eligible for county historic preservation tax credits; information is available at*: