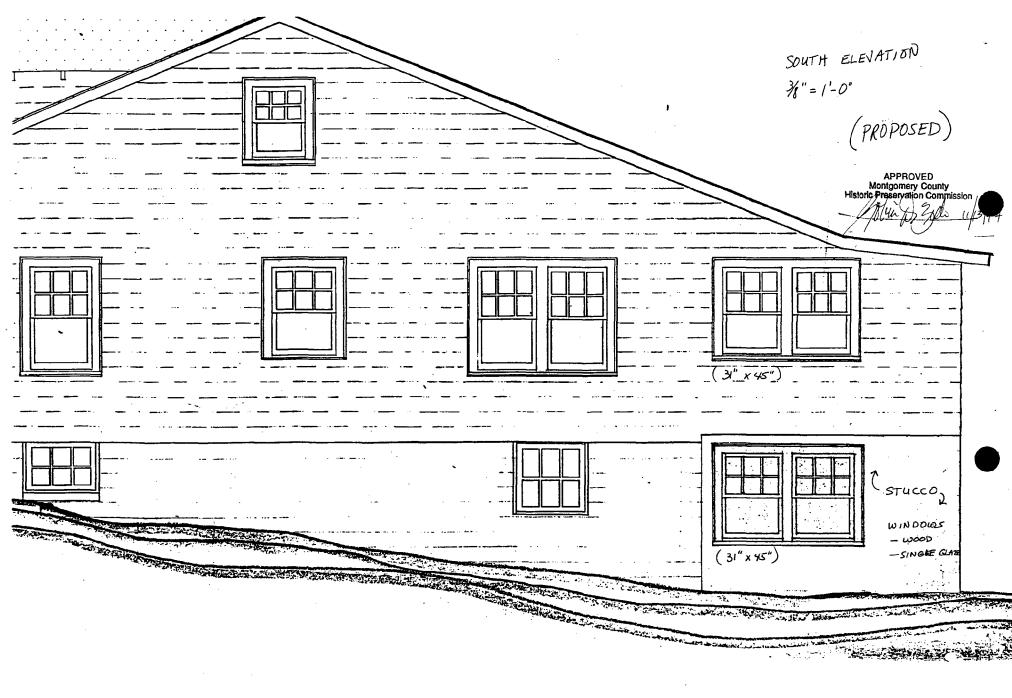

As per the plans you submitted to HPC staff on October 28, 2011 from a previously approved Historic Area Work Permit (1997), the scope of the project is limited to the in-kind replacement (reconstruction) of the fire damaged southeast corner of the house and roof. The replacement materials and windows must match the specifications in the HPC approved plans (1997) you submitted. Any changes to the approved scope of work, such as selection of alternative materials, project revisions, or additional exterior alterations to this site, must be reviewed by the Historic Preservation Commission prior to commencing this work. *Note: this project may be eligible for county historic preservation tax credits; information is available at*:

#### 1. WRITTEN DESCRIPTION OF PROJECT

a. Description of existing structure(s) and environmental setting, including their historical features and significance:

a FLORV in 11e a ground as the an 1+ DUM 5 nР STARE naed 70 rnn tion ront nsions materie tirl ame ۲ ا same lime IICinh in the footprint windows, or throughout Change or 2. <u>SITE PLAN</u> any other historic teatures.