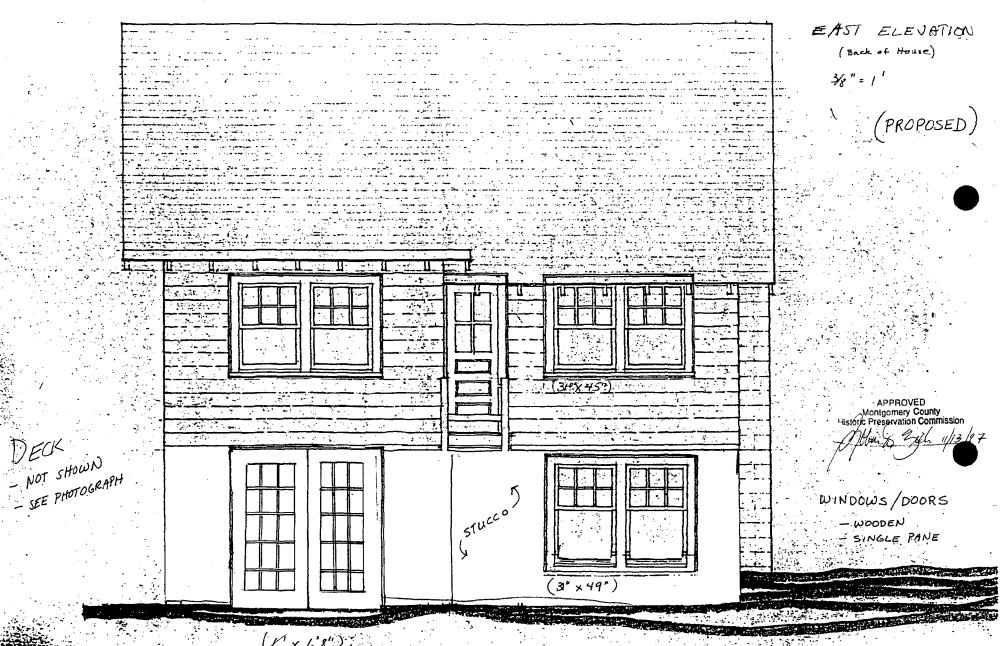

As per the plans you submitted to HPC staff on October 28, 2011 from a previously approved Historic Area Work Permit (1997), the scope of the project is limited to the in-kind replacement (reconstruction) of the fire damaged southeast corner of the house and roof. The replacement materials and windows must match the specifications in the HPC approved plans (1997) you submitted. Any changes to the approved scope of work, such as selection of alternative materials, project revisions, or additional exterior alterations to this site, must be reviewed by the Historic Preservation Commission prior to commencing this work. *Note: this project may be eligible for county historic preservation tax credits; information is available at*:

#### 1. WRITTEN DESCRIPTION OF PROJECT

a. Description of existing structure(s) and environmental setting, including their historical features and significance:

a FLORV in 11e a ground as the an 1+ DUM 5 nР STARE naed 70 rnn tion ront nsions materie tirl ame ۲ ا same lime IICinh in the footprint windows, or throughout Change or 2. <u>SITE PLAN</u> any other historic teatures.