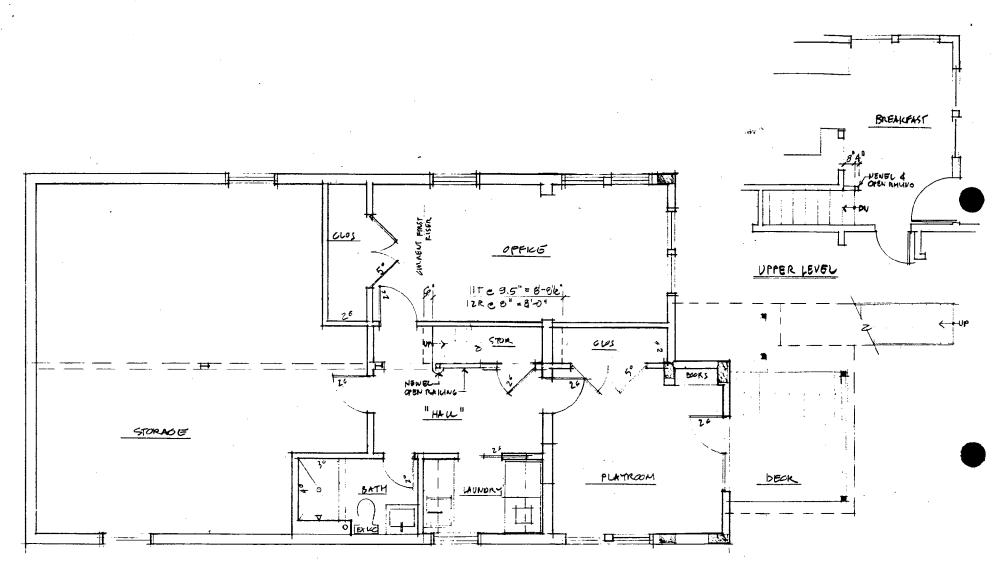

Site and environmental setting, drawn to scale. You may use your plat. Your site plan must include:

- a. the scale, north arrow, and date;
- b. dimensions of all existing and proposed structures; and
- c. site features such as walkways, driveways, fences, ponds, streams, tresh dumpsters, mechanical equipment, and landscaping.