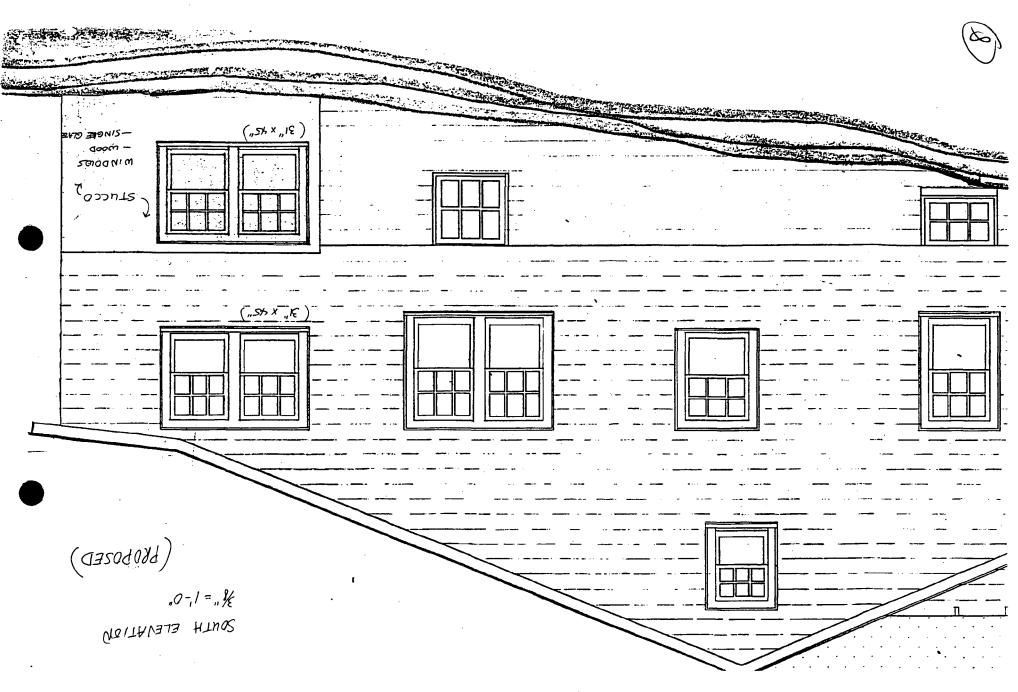

As per the plans you submitted to HPC staff on October 28, 2011 from a previously approved Historic Area Work Permit (1997), the scope of the project is limited to the in-kind replacement (reconstruction) of the fire damaged southeast corner of the house and roof. The replacement materials and windows must match the specifications in the HPC approved plans (1997) you submitted. Any changes to the approved scope of work, such as selection of alternative materials, project revisions, or additional exterior alterations to this site, must be reviewed by the Historic Preservation Commission prior to commencing this work. *Note: this project may be eligible for county historic preservation tax credits; information is available at*:

#### 1. WRITTEN DESCRIPTION OF PROJECT

a. Description of existing structure(s) and environmental setting, including their historical features and significance:

a FLORV in 11e a ground as the an 1+ DUM 5 nР STARE naed 70 rnn tion ront nsions materie tirl ame ۲ ا same lime IICinh in the footprint windows, or throughout Change or 2. <u>SITE PLAN</u> any other historic teatures.