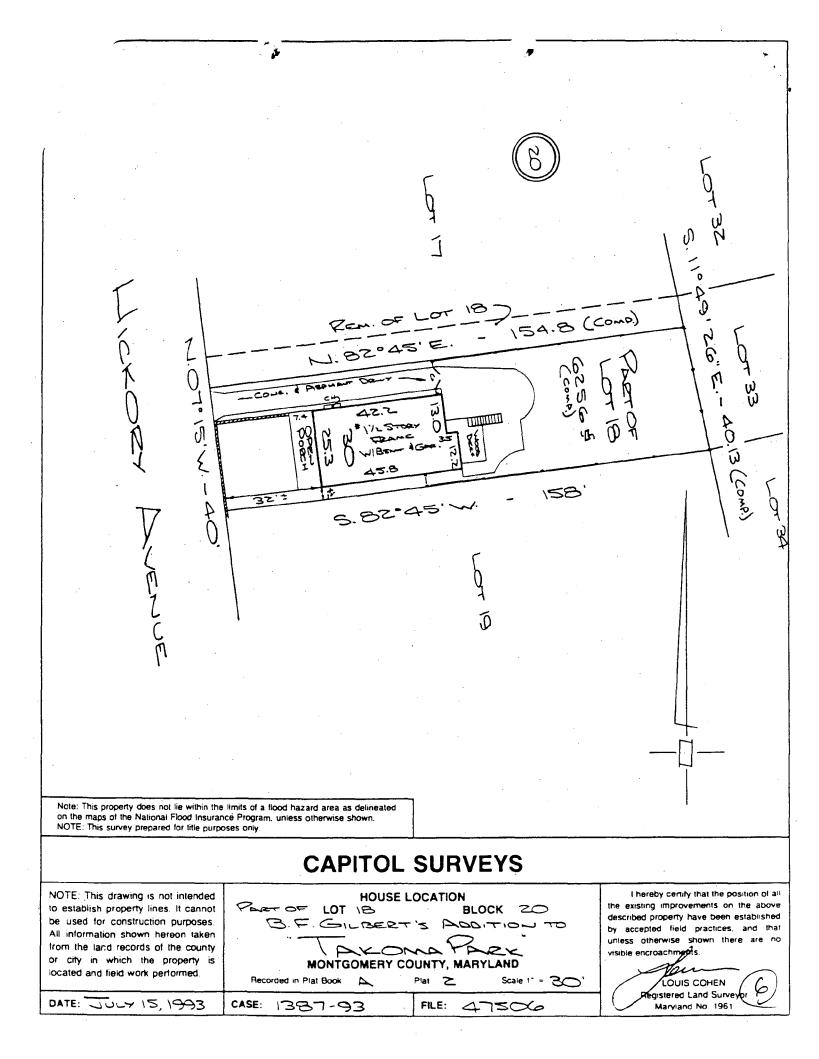

Site and environmental setting, drawn to scale. You may use your plat. Your site plan must include:

- a. the scale, north arrow, and date;
- b. dimensions of all existing and proposed structures; and
- c. site features such as walkways, driveways, fences, ponds, streams, tresh dumpsters, mechanical equipment, and landscaping.