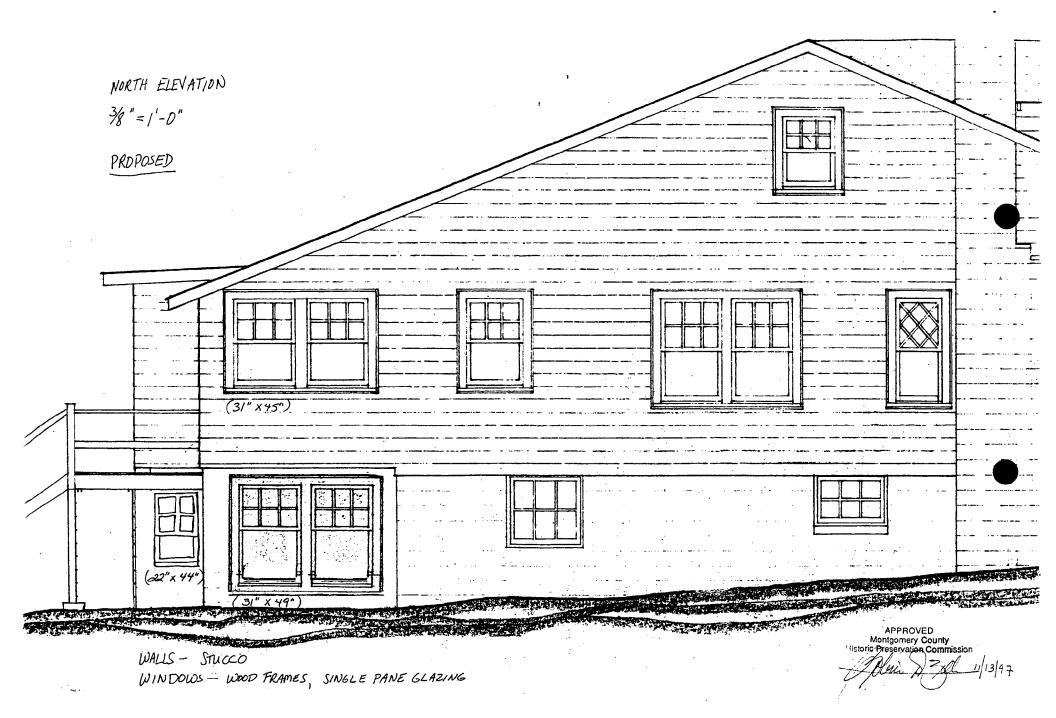

As per the plans you submitted to HPC staff on October 28, 2011 from a previously approved Historic Area Work Permit (1997), the scope of the project is limited to the in-kind replacement (reconstruction) of the fire damaged southeast corner of the house and roof. The replacement materials and windows must match the specifications in the HPC approved plans (1997) you submitted. Any changes to the approved scope of work, such as selection of alternative materials, project revisions, or additional exterior alterations to this site, must be reviewed by the Historic Preservation Commission prior to commencing this work. *Note: this project may be eligible for county historic preservation tax credits; information is available at*:

#### 1. WRITTEN DESCRIPTION OF PROJECT

a. Description of existing structure(s) and environmental setting, including their historical features and significance:

a FLORV in 11e a ground as the an 1+ DUM 5 nР STARE naed 70 rnn tion ront nsions materie tirl ame ۲ ا same lime IICinh in the footprint windows, or throughout Change or 2. <u>SITE PLAN</u> any other historic teatures.