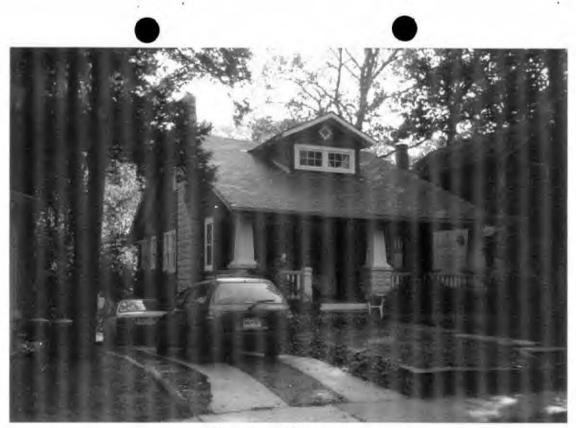

# HISTORIC PRESERVATION COMMISSION

Isiah Leggett County Executive Leslie Miles *Chair* 

October 28, 2011

Ms. Bonnie Jones 30 Hickory Avenue Takoma Park, Maryland 20912

Dear Ms. Jones:

This letter is in response to your proposal to repair/reconstruct the roof and fire damaged sections on the southeast corner of the house, at 30 Hickory Avenue, Takoma Park, a Contributing Resource, in the Takoma Park Historic District (37/03). Your request to repair/reconstruct the rear elevation (southeast corner), and damaged roof sections of the house based on the plans you submitted to HPC staff on October 28, 2011 is considered an in-kind replacement. Consistent with section 24A-6(b) of the County Code, your request is **approved** and no further historic preservation review is necessary unless your plans change.

As per the plans you submitted to HPC staff on October 28, 2011 from a previously approved Historic Area Work Permit (1997), the scope of the project is limited to the in-kind replacement (reconstruction) of the fire damaged southeast corner of the house and roof. The replacement materials and windows must match the specifications in the HPC approved plans (1997) you submitted. Any changes to the approved scope of work, such as selection of alternative materials, project revisions, or additional exterior alterations to this site, must be reviewed by the Historic Preservation Commission prior to commencing this work. *Note: this project may be eligible for county historic preservation tax credits; information is available at*: