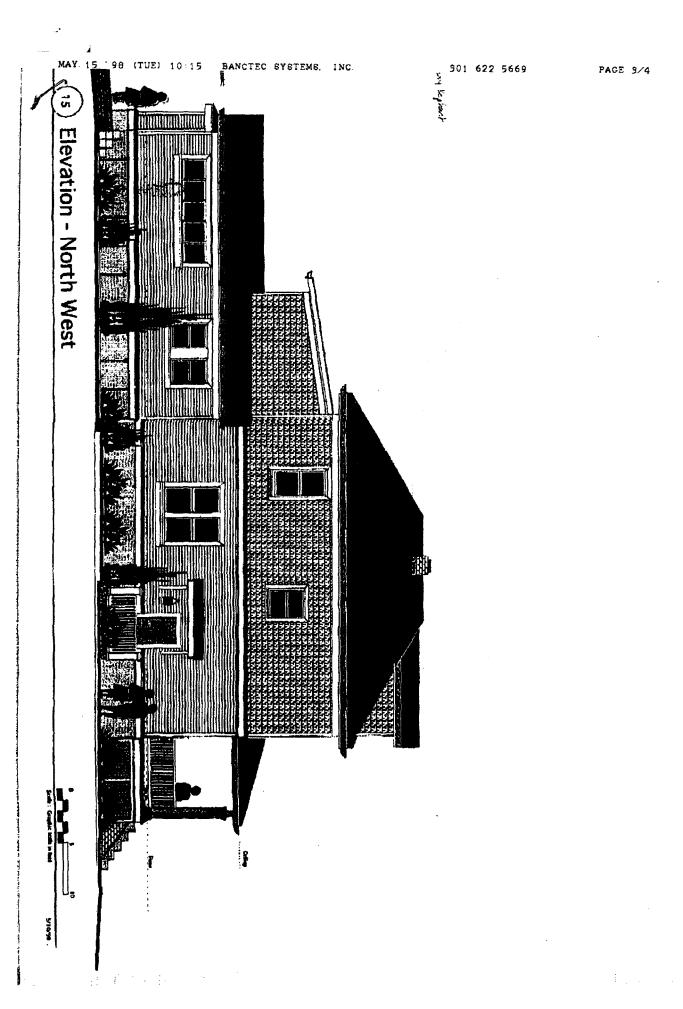

37/3-98R 16 Crescent Place (Takoma Park Historic District) Date: 12/2/98 Sender: Ziek To: Kephart Priority: Normal

Subject: Stevbe Whitney @ 16 Crescent Place

I spoke with him this morning...found it to be your project...but good news, I think. He wants to go with stucco for the addition, which will match the original stucco siding on the house....