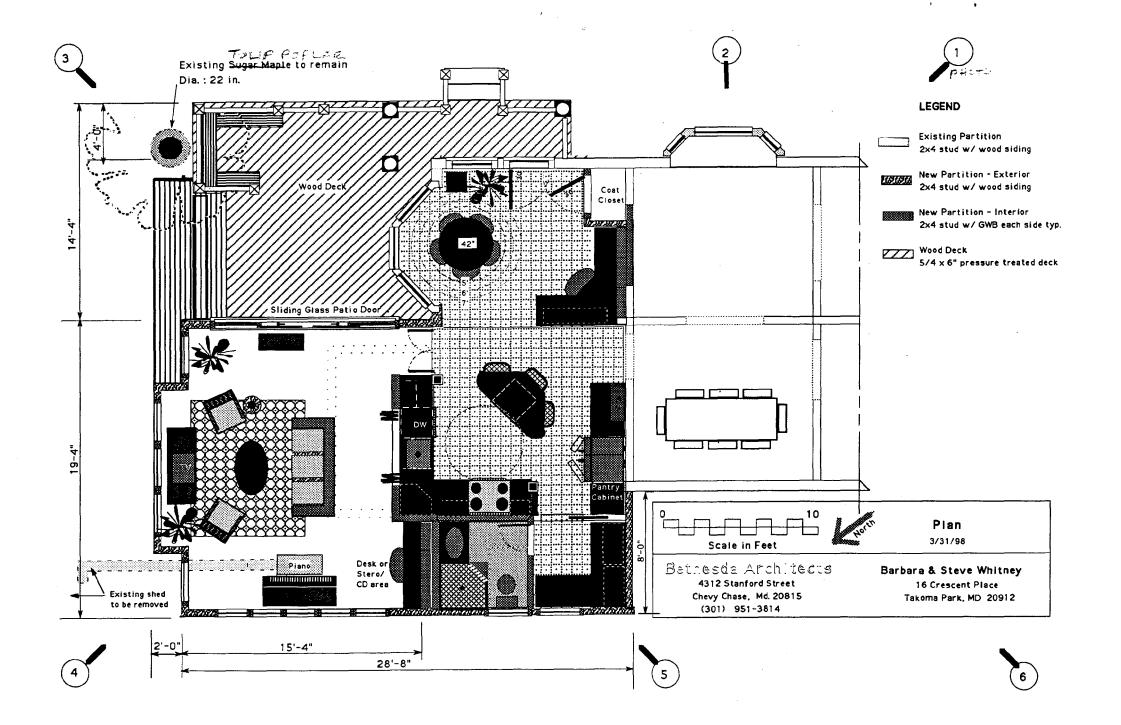

37/3-98R 16 Crescent Place (Takoma Park Historic District) Date: 12/2/98 Sender: Ziek To: Kephart Priority: Normal

Subject: Stevbe Whitney @ 16 Crescent Place

I spoke with him this morning...found it to be your project...but good news, I think. He wants to go with stucco for the addition, which will match the original stucco siding on the house....