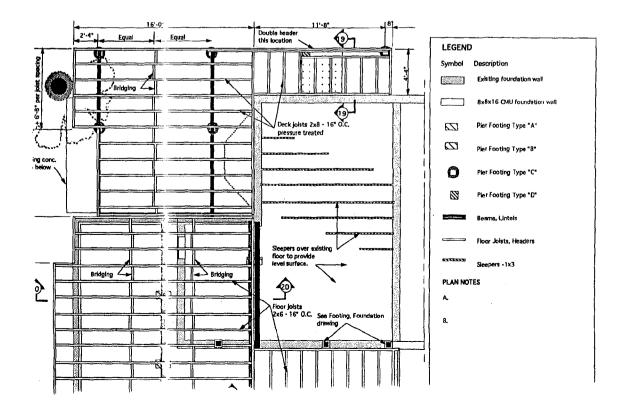

37/3-98R 16 Crescent Place (Takoma Park Historic District) Date: 12/2/98 Sender: Ziek To: Kephart Priority: Normal

Subject: Stevbe Whitney @ 16 Crescent Place

I spoke with him this morning...found it to be your project...but good news, I think. He wants to go with stucco for the addition, which will match the original stucco siding on the house....

He's also very happy about the way the project turned out with your help! Huzzah...

Call him at 301-680-3309 to give staff level approval as per HAWP.