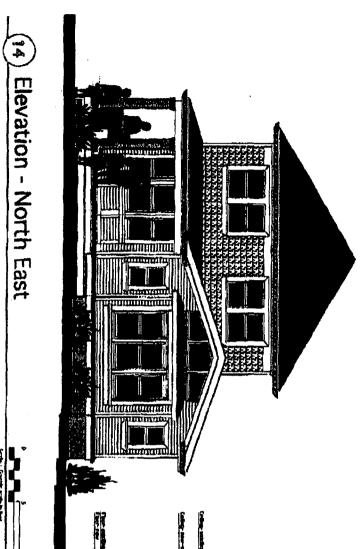

37/3-98R 16 Crescent Place (Takoma Park Historic District) Date: 12/2/98 Sender: Ziek To: Kephart Priority: Normal

Subject: Stevbe Whitney @ 16 Crescent Place

I spoke with him this morning...found it to be your project...but good news, I think. He wants to go with stucco for the addition, which will match the original stucco siding on the house....