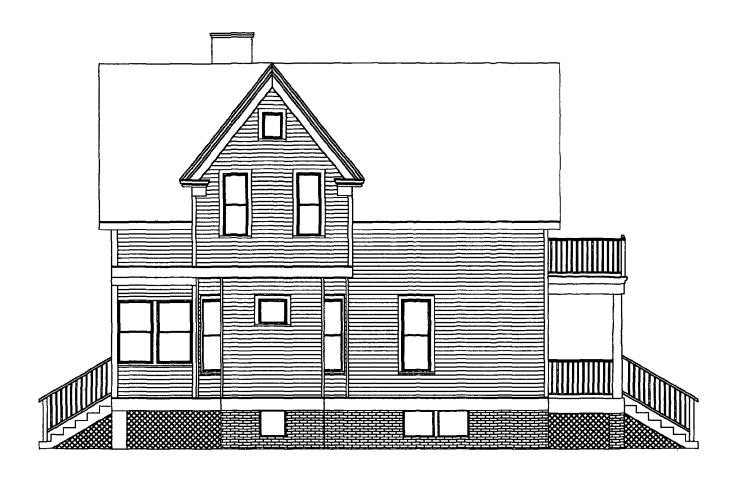

37/3-98R 16 Crescent Place (Takoma Park Historic District) Date: 12/2/98 Sender: Ziek To: Kephart Priority: Normal

Subject: Stevbe Whitney @ 16 Crescent Place

I spoke with him this morning...found it to be your project...but good news, I think. He wants to go with stucco for the addition, which will match the original stucco siding on the house....

He's also very happy about the way the project turned out with your help! Huzzah...

Call him at 301-680-3309 to give staff level approval as per HAWP.