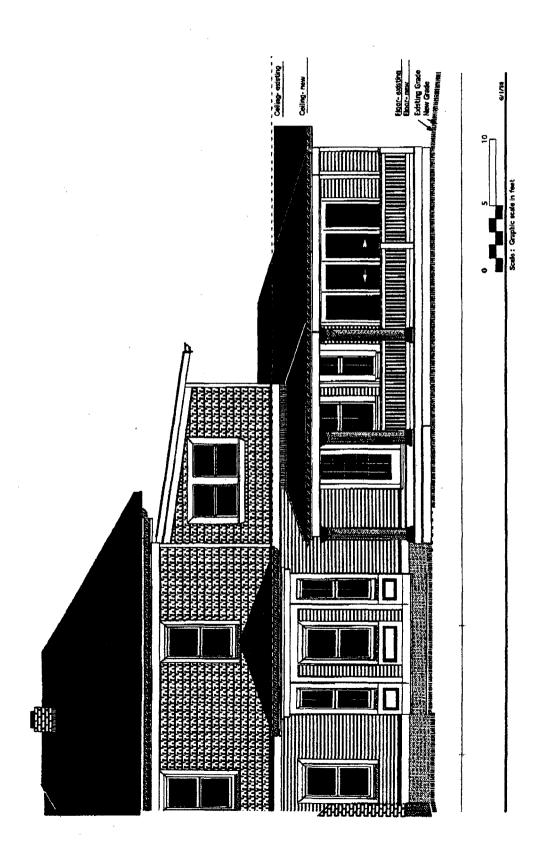

37/3-98R 16 Crescent Place (Takoma Park Historic District) Date: 12/2/98 Sender: Ziek To: Kephart Priority: Normal

Subject: Stevbe Whitney @ 16 Crescent Place

I spoke with him this morning...found it to be your project...but good news, I think. He wants to go with stucco for the addition, which will match the original stucco siding on the house....

He's also very happy about the way the project turned out with your help! Huzzah...

Call him at 301-680-3309 to give staff level approval as per HAWP.