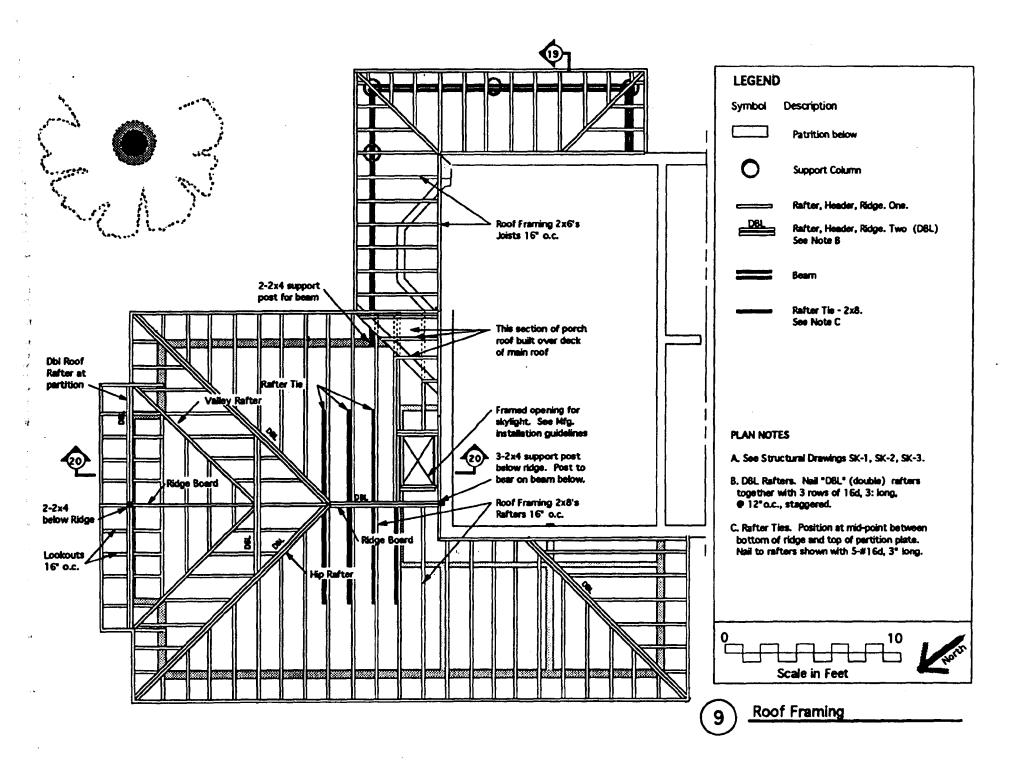

|

APPROVED
Montgomery County
Historic Preservation Commission

# The Whitney Residence

Barbara Whitney - Steve Whitney 16 Crescent Place Takoma Park, Maryland 20910

Architect
Bethesda Architects
4612 Stanford Street
Chevy Chase, MD 20815





|        |              |              | 1                          | r****    | Screen, Stone' linished hardweare. Keyed Lock. Auxilary Lock.    |
|--------|--------------|--------------|----------------------------|----------|------------------------------------------------------------------|
|        | 1            | 1            | ł                          |          |                                                                  |
|        | Anderson     | DC1832       | 1'-9" x 3'-4"              | WH       | White Screens, hardware                                          |
|        | Anderson     | DC2446       | 2'-5" x 4'8"               | wн       | White Screens, hardware                                          |
| Vindow | Anderson     | TR2410       | 2'-5" x 1'-3"