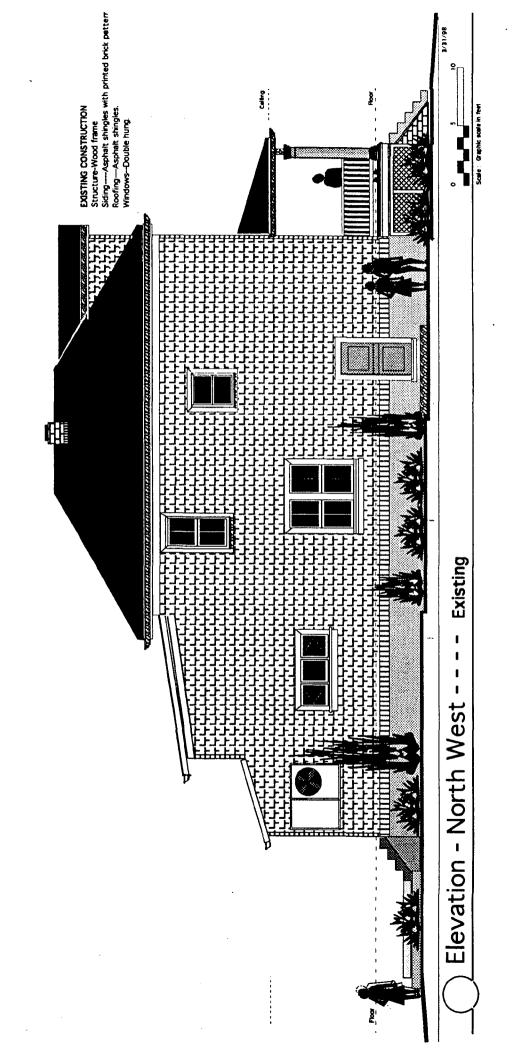

## MONTGOMERY COUNTY DEPARTMENT OF PARK AND PLANNING

THE MARYLAND-NATIONAL CAPITAL PARK AND PLANNING COMMISSION

8787 Georgia Avenue Silver Spring, Maryland 20910-3760

Date: 4.22-98

| <u>MEMORAN</u> | <u>IDUM</u>                                                                                                                    |  |  |  |  |
|----------------|--------------------------------------------------------------------------------------------------------------------------------|--|--|--|--|
| TO:            | Robert Hubbard, Director Department of Permitting Services                                                                     |  |  |  |  |
| FROM:          | Gwen Wright, Coordinator Historic Preservation                                                                                 |  |  |  |  |
| SUBJECT:       | Historic Area Work Permit                                                                                                      |  |  |  |  |
| -              | mery County Historic Preservation Commission has reviewed the attached application are Area Work Permit. This application was: |  |  |  |  |
| A              | pprovedDenied                                                                                                                  |  |  |  |  |
| A              | pproved with Conditions:                                                                                                       |  |  |  |  |
| 1) Rer         | nouz 1 & replacement of siding to be                                                                                           |  |  |  |  |
|                | after staff review of original siding                                                                                          |  |  |  |  |
| mede           | right                                                                                                                          |  |  |  |  |
| 2) Pa          | mit set a drawings to be submitted                                                                                             |  |  |  |  |
|                | DC staff to be stanged.                                                                                                        |  |  |  |  |
|                |                                                                                                                                |  |  |  |  |
| ADHEREN        | Surbara & Sleve Whitney                                                                                                        |  |  |  |  |
|                | 16 Crescent Place Toloma Park                                                                                                  |  |  |  |  |
|                | PLICANT MUST ARRANGE FOR A FIELD INSPECTION BY CALLING                                                                         |  |  |  |  |