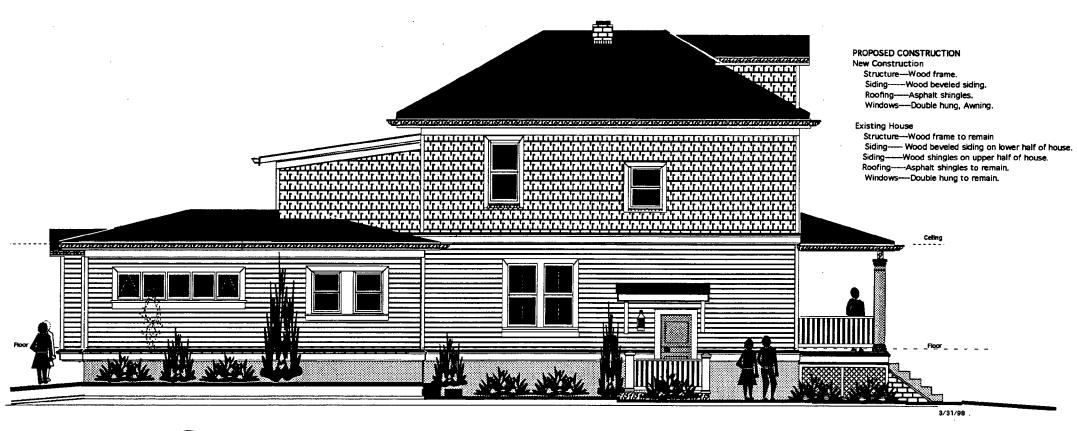

37/3-98R 16 Crescent Place (Takoma Park Historic District) Date: 12/2/98 Sender: Ziek To: Kephart Priority: Normal

Subject: Stevbe Whitney @ 16 Crescent Place

I spoke with him this morning...found it to be your project...but good news, I think. He wants to go with stucco for the addition, which will match the original stucco siding on the house....

## MONTGOMERY COUNTY DEPARTMENT OF PARK AND PLANNING

THE MARYLAND-NATIONAL CAPITAL PARK AND PLANNING COMMISSION

8787 Georgia Avenue Silver Spring, Maryland 20910-3760

Date: 4.22-98

| <u>MEMORAN</u> | <u>IDUM</u>                                                                                                                    |  |  |  |  |
|----------------|--------------------------------------------------------------------------------------------------------------------------------|--|--|--|--|
| TO:            | Robert Hubbard, Director Department of Permitting Services                                                                     |  |  |  |  |
| FROM:          | Gwen Wright, Coordinator Historic Preservation                                                                                 |  |  |  |  |
| SUBJECT:       | Historic Area Work Permit                                                                                                      |  |  |  |  |
| -              | mery County Historic Preservation Commission has reviewed the attached application are Area Work Permit. This application was: |  |  |  |  |
| A              | pprovedDenied                                                                                                                  |  |  |  |  |
| A              | pproved with Conditions:                                                                                                       |  |  |  |  |
| 1) Rer         | nouz 1 & replacement of siding to be                                                                                           |  |  |  |  |
|                | after staff review of original siding                                                                                          |  |  |  |  |
| mede           | right                                                                                                                          |  |  |  |  |
| 2) Pa          | mit set a drawings to be submitted                                                                                             |  |  |  |  |
|                | DC staff to be stanged.                                                                                                        |  |  |  |  |
|                |                                                                                                                                |  |  |  |  |
| ADHEREN        | Surbara & Sleve Whitney                                                                                                        |  |  |  |  |
|                | 16 Crescent Place Toloma Park                                                                                                  |  |  |  |  |
|                | PLICANT MUST ARRANGE FOR A FIELD INSPECTION BY CALLING                                                                         |  |  |  |  |