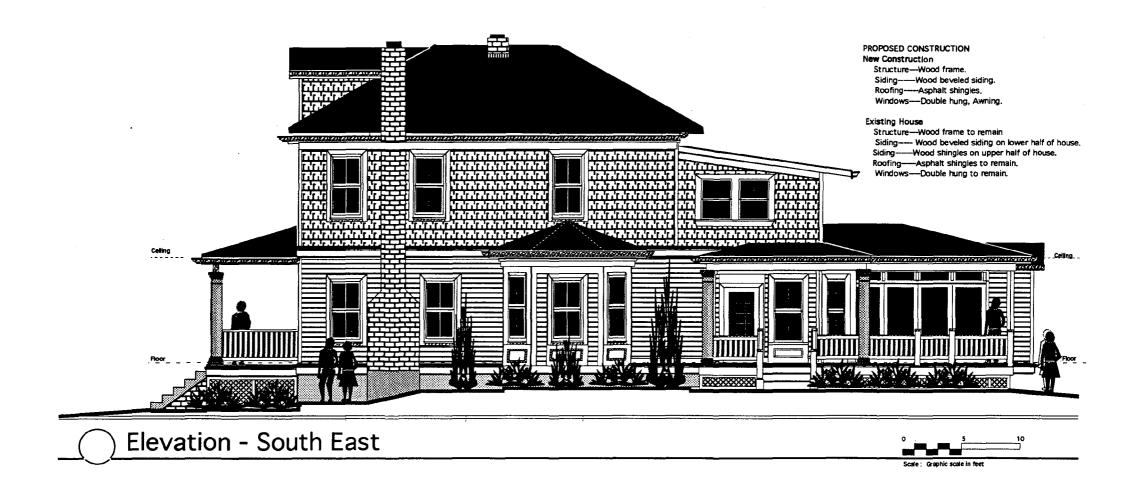

37/3-98R 16 Crescent Place (Takoma Park Historic District) Date: 12/2/98 Sender: Ziek To: Kephart Priority: Normal

Subject: Stevbe Whitney @ 16 Crescent Place

I spoke with him this morning...found it to be your project...but good news, I think. He wants to go with stucco for the addition, which will match the original stucco siding on the house....