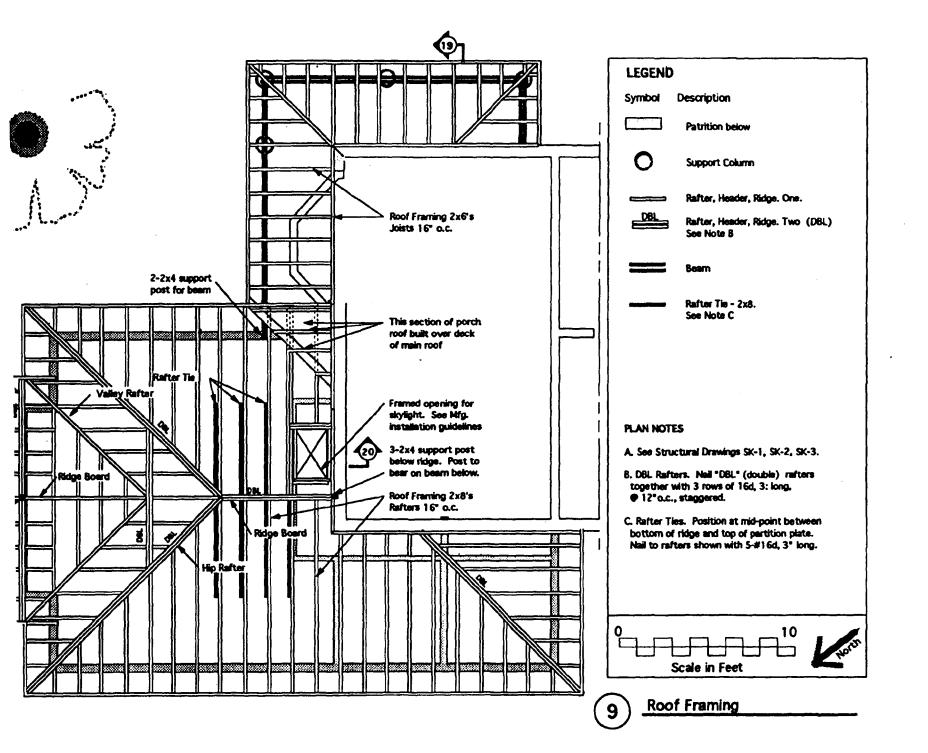

37/3-98R 16 Crescent Place (Takoma Park Historic District) Date: 12/2/98 Sender: Ziek To: Kephart Priority: Normal

Subject: Stevbe Whitney @ 16 Crescent Place

I spoke with him this morning...found it to be your project...but good news, I think. He wants to go with stucco for the addition, which will match the original stucco siding on the house....