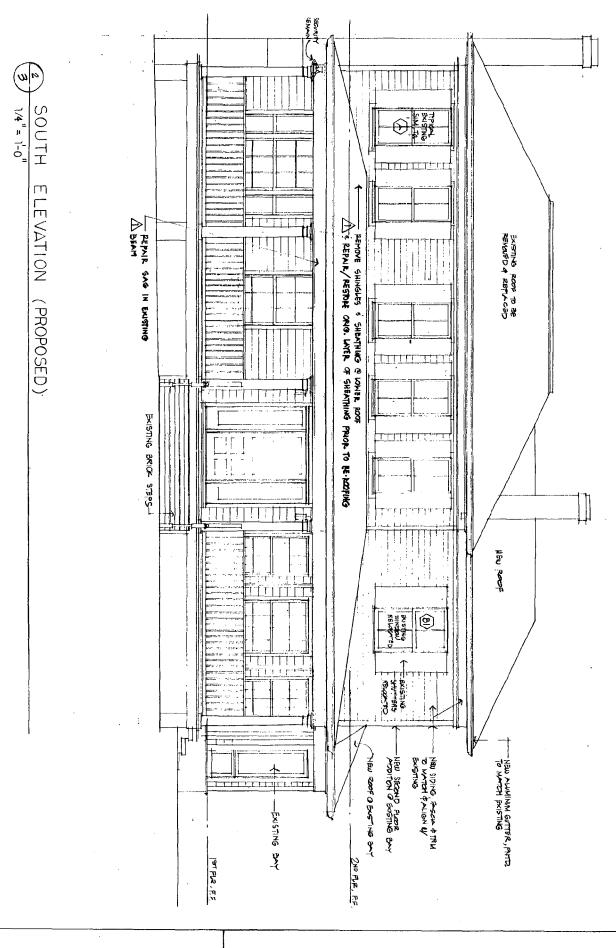

37/3-98R 16 Crescent Place (Takoma Park Historic District) Date: 12/2/98 Sender: Ziek To: Kephart Priority: Normal

Subject: Stevbe Whitney @ 16 Crescent Place

I spoke with him this morning...found it to be your project...but good news, I think. He wants to go with stucco for the addition, which will match the original stucco siding on the house....

He's also very happy about the way the project turned out with your help! Huzzah...

Call him at 301-680-3309 to give staff level approval as per HAWP.