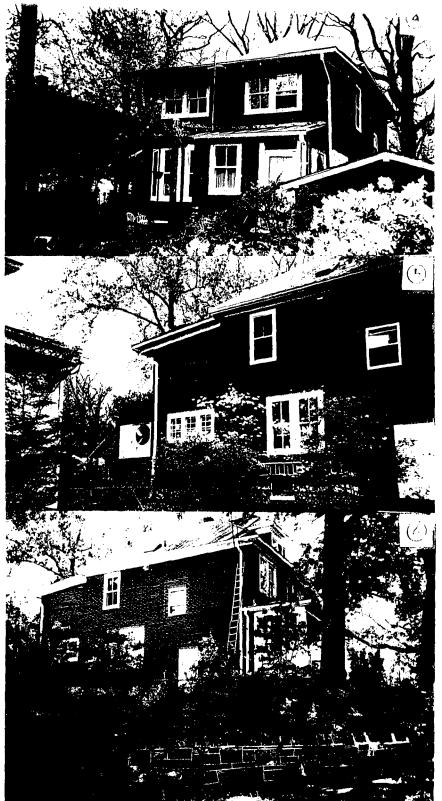

37/3-98R 16 Crescent Place (Takoma Park Historic District) Date: 12/2/98 Sender: Ziek To: Kephart Priority: Normal

Subject: Stevbe Whitney @ 16 Crescent Place

I spoke with him this morning...found it to be your project...but good news, I think. He wants to go with stucco for the addition, which will match the original stucco siding on the house....

He's also very happy about the way the project turned out with your help! Huzzah...

Call him at 301-680-3309 to give staff level approval as per HAWP.