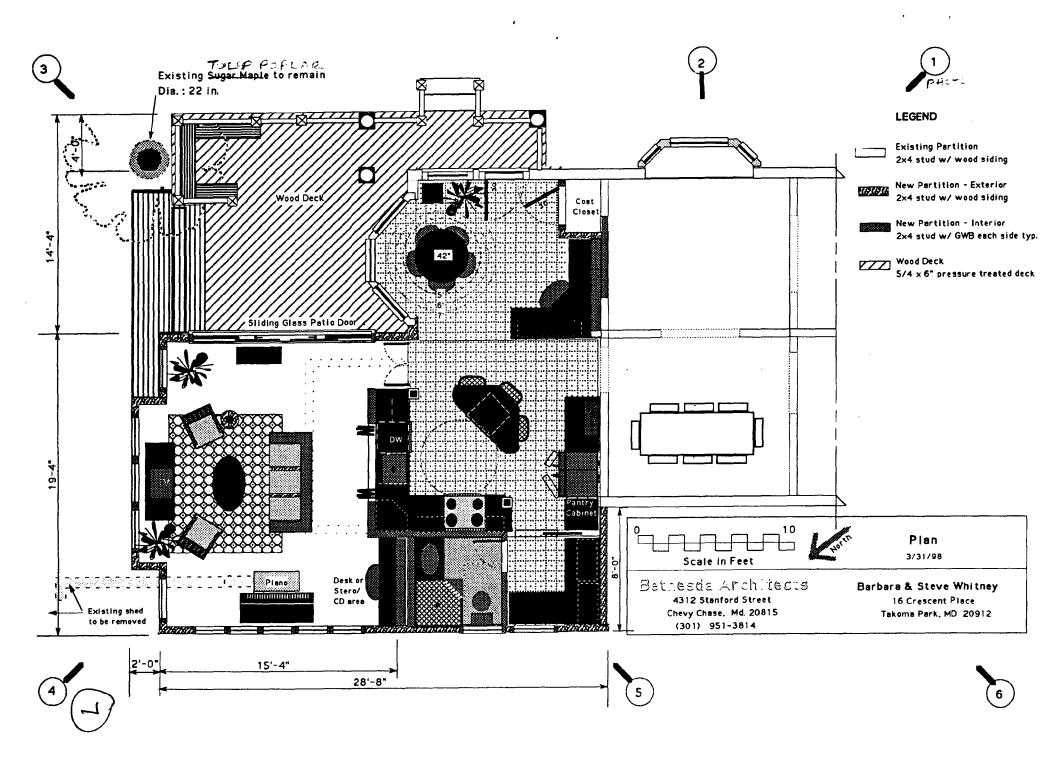

37/3-98R 16 Crescent Place (Takoma Park Historic District) Date: 12/2/98 Sender: Ziek To: Kephart Priority: Normal

Subject: Stevbe Whitney @ 16 Crescent Place

I spoke with him this morning...found it to be your project...but good news, I think. He wants to go with stucco for the addition, which will match the original stucco siding on the house....