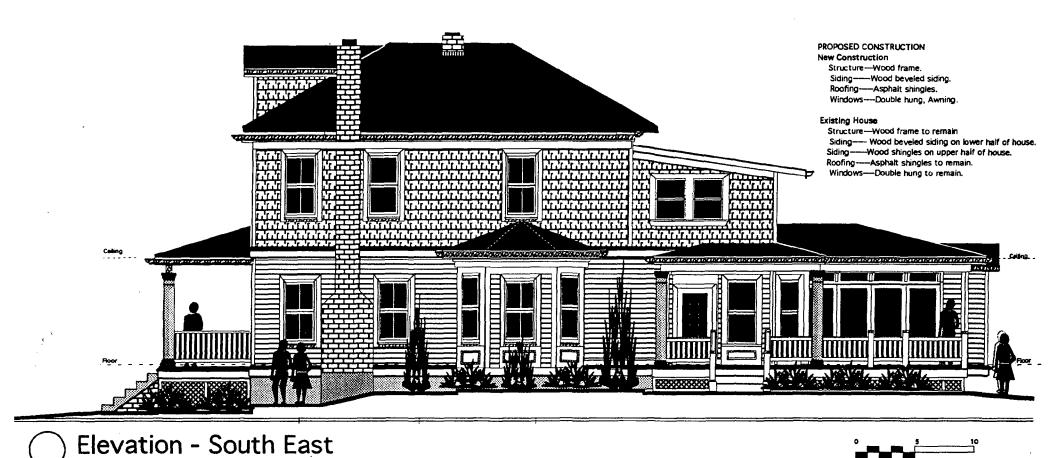

## MONTGOMERY COUNTY DEPARTMENT OF PARK AND PLANNING

THE MARYLAND-NATIONAL CAPITAL PARK AND PLANNING COMMISSION

8787 Georgia Avenue Silver Spring, Maryland 20910-3760

Date: 4.22-98

| <u>MEMORAN</u> | <u>IDUM</u>                                                                                                                    |  |  |  |  |
|----------------|--------------------------------------------------------------------------------------------------------------------------------|--|--|--|--|
| TO:            | Robert Hubbard, Director Department of Permitting Services                                                                     |  |  |  |  |
| FROM:          | Gwen Wright, Coordinator Historic Preservation                                                                                 |  |  |  |  |
| SUBJECT:       | Historic Area Work Permit                                                                                                      |  |  |  |  |
| -              | mery County Historic Preservation Commission has reviewed the attached application are Area Work Permit. This application was: |  |  |  |  |
| A              | pprovedDenied                                                                                                                  |  |  |  |  |
| A              | pproved with Conditions:                                                                                                       |  |  |  |  |
| 1) Rer         | nouz 1 & replacement of siding to be                                                                                           |  |  |  |  |
|                | after staff review of original siding                                                                                          |  |  |  |  |
| mede           | right                                                                                                                          |  |  |  |  |
| 2) Pa          | mit set a drawings to be submitted                                                                                             |  |  |  |  |
|                | DC staff to be stanged.                                                                                                        |  |  |  |  |
|                |                                                                                                                                |  |  |  |  |
| ADHEREN        | Surbara & Sleve Whitney                                                                                                        |  |  |  |  |
|                | 16 Crescent Place Toloma Park                                                                                                  |  |  |  |  |
|                | PLICANT MUST ARRANGE FOR A FIELD INSPECTION BY CALLING                                                                         |  |  |  |  |