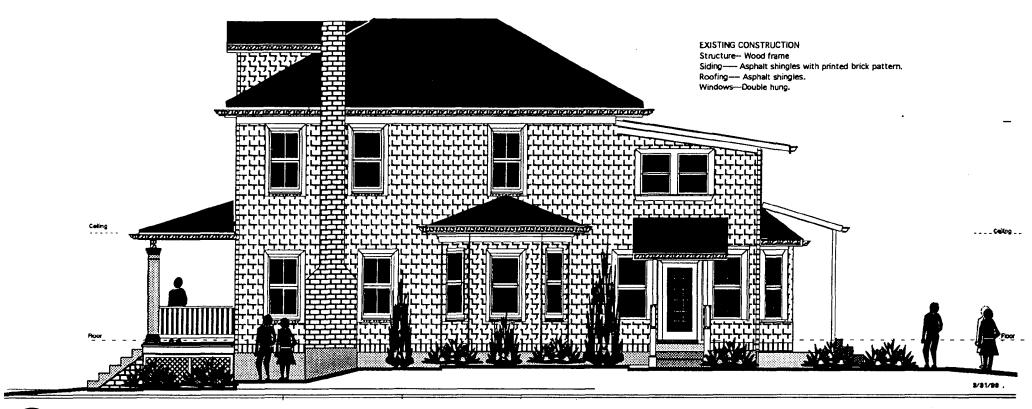

37/3-98R 16 Crescent Place (Takoma Park Historic District) Date: 12/2/98 Sender: Ziek To: Kephart Priority: Normal

Subject: Stevbe Whitney @ 16 Crescent Place

I spoke with him this morning...found it to be your project...but good news, I think. He wants to go with stucco for the addition, which will match the original stucco siding on the house....