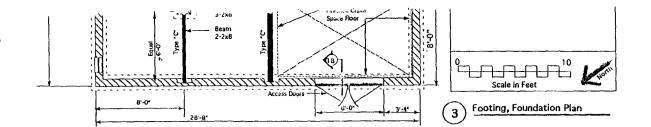

37/3-98R 16 Crescent Place (Takoma Park Historic District) Date: 12/2/98 Sender: Ziek To: Kephart Priority: Normal

Subject: Stevbe Whitney @ 16 Crescent Place

I spoke with him this morning...found it to be your project...but good news, I think. He wants to go with stucco for the addition, which will match the original stucco siding on the house....