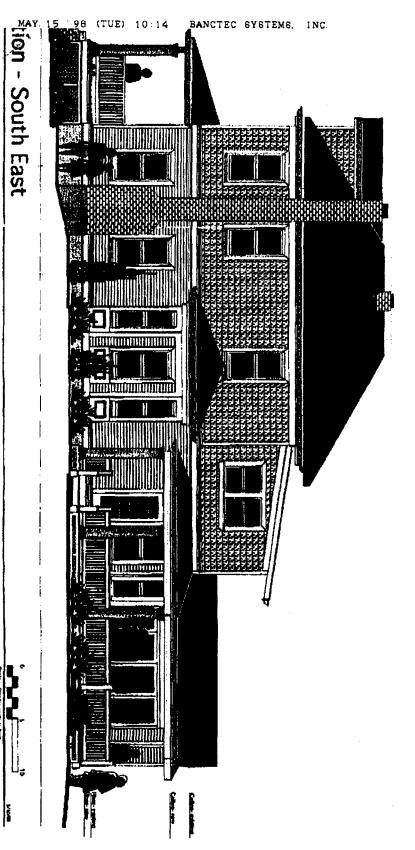

37/3-98R 16 Crescent Place (Takoma Park Historic District) Date: 12/2/98 Sender: Ziek To: Kephart Priority: Normal

Subject: Stevbe Whitney @ 16 Crescent Place

I spoke with him this morning...found it to be your project...but good news, I think. He wants to go with stucco for the addition, which will match the original stucco siding on the house....