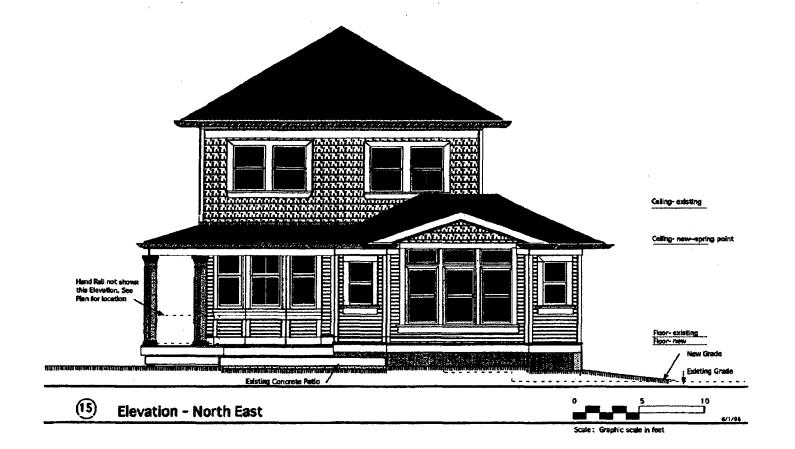

37/3-98R 16 Crescent Place (Takoma Park Historic District) Date: 12/2/98 Sender: Ziek To: Kephart Priority: Normal

Subject: Stevbe Whitney @ 16 Crescent Place

I spoke with him this morning...found it to be your project...but good news, I think. He wants to go with stucco for the addition, which will match the original stucco siding on the house....

He's also very happy about the way the project turned out with your help! Huzzah...

Call him at 301-680-3309 to give staff level approval as per HAWP.