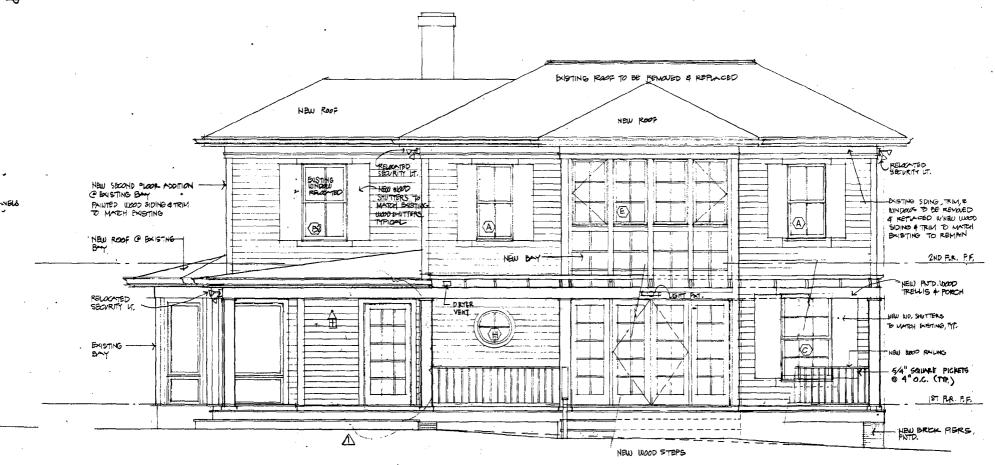

37/3-98R 16 Crescent Place (Takoma Park Historic District) Date: 12/2/98 Sender: Ziek To: Kephart Priority: Normal

Subject: Stevbe Whitney @ 16 Crescent Place

I spoke with him this morning...found it to be your project...but good news, I think. He wants to go with stucco for the addition, which will match the original stucco siding on the house....

He's also very happy about the way the project turned out with your help! Huzzah...

Call him at 301-680-3309 to give staff level approval as per HAWP.