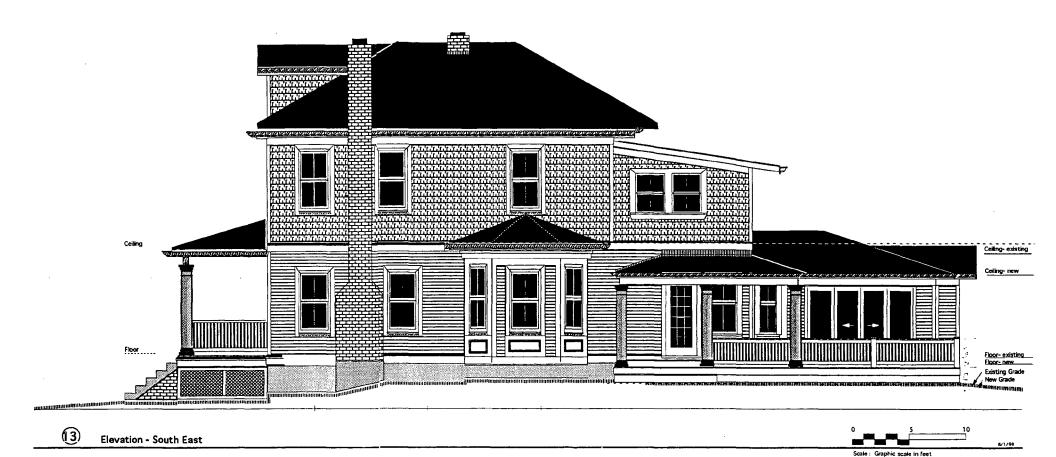

37/3-98R 16 Crescent Place (Takoma Park Historic District) Date: 12/2/98 Sender: Ziek To: Kephart Priority: Normal

Subject: Stevbe Whitney @ 16 Crescent Place

I spoke with him this morning...found it to be your project...but good news, I think. He wants to go with stucco for the addition, which will match the original stucco siding on the house....