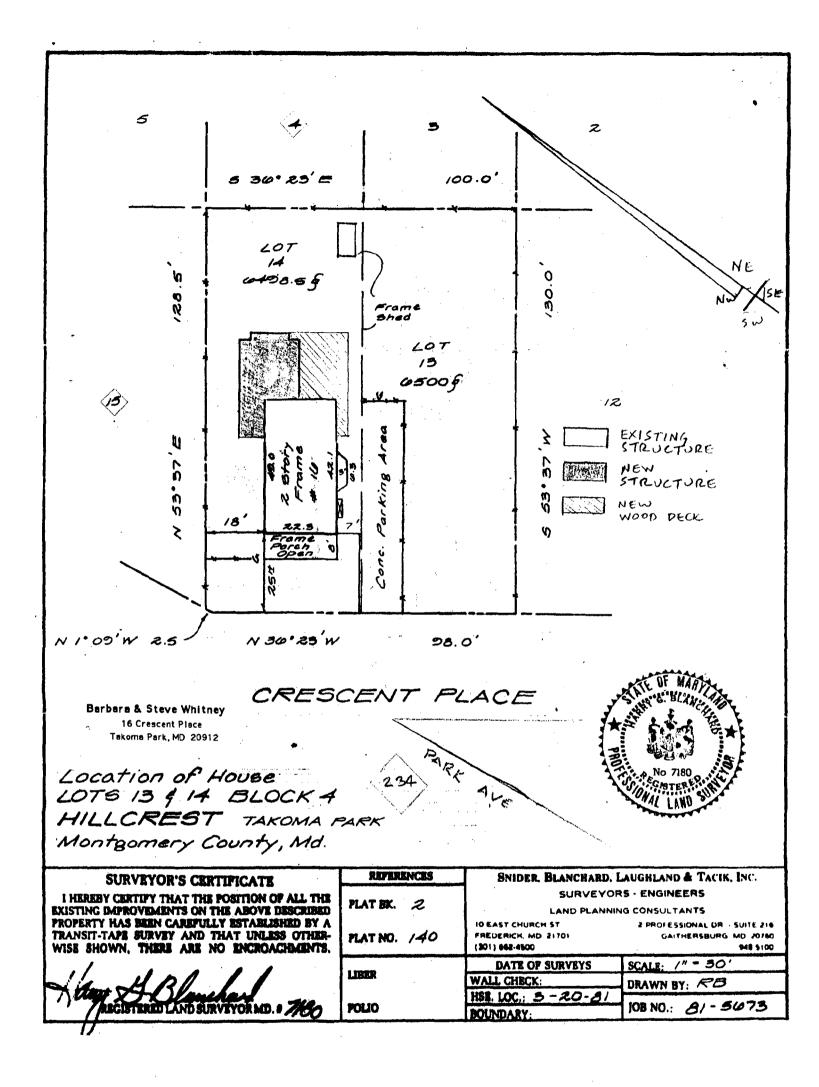

37/3-98R 16 Crescent Place (Takoma Park Historic District) Date: 12/2/98 Sender: Ziek To: Kephart Priority: Normal

Subject: Stevbe Whitney @ 16 Crescent Place

I spoke with him this morning...found it to be your project...but good news, I think. He wants to go with stucco for the addition, which will match the original stucco siding on the house....