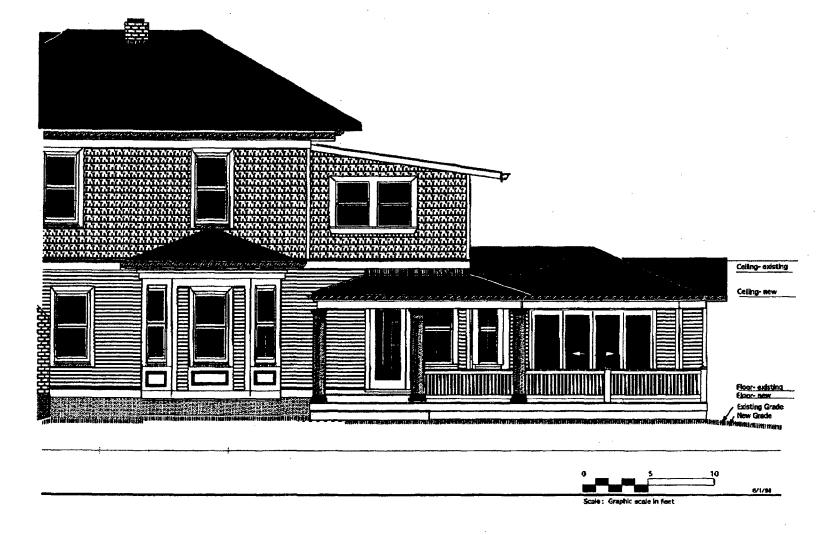

37/3-98R 16 Crescent Place (Takoma Park Historic District) Date: 12/2/98 Sender: Ziek To: Kephart Priority: Normal

Subject: Stevbe Whitney @ 16 Crescent Place

I spoke with him this morning...found it to be your project...but good news, I think. He wants to go with stucco for the addition, which will match the original stucco siding on the house....

He's also very happy about the way the project turned out with your help! Huzzah...

Call him at 301-680-3309 to give staff level approval as per HAWP.