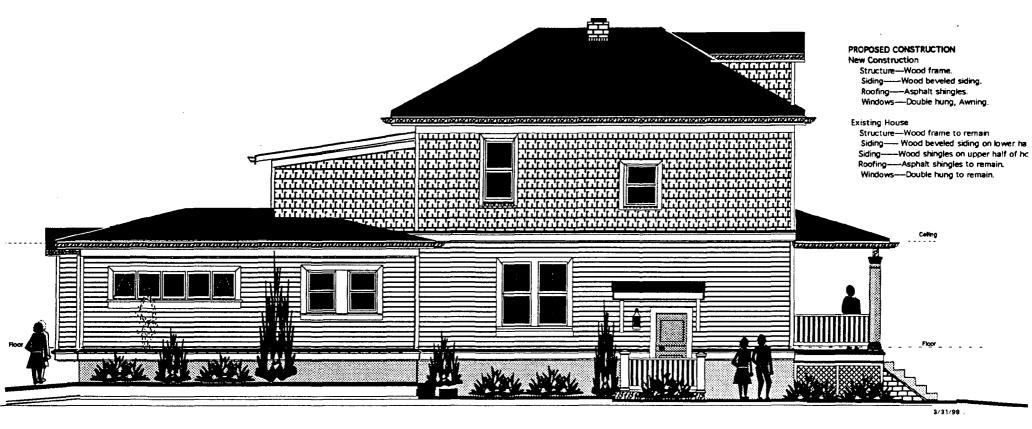

## MONTGOMERY COUNTY DEPARTMENT OF PARK AND PLANNING

THE MARYLAND-NATIONAL CAPITAL PARK AND PLANNING COMMISSION

8787 Georgia Avenue Silver Spring, Maryland 20910-3760

Date: 4.22-98

| <u>MEMORAN</u> | <u>IDUM</u>                                                                                                                    |  |  |  |  |
|----------------|--------------------------------------------------------------------------------------------------------------------------------|--|--|--|--|
| TO:            | Robert Hubbard, Director Department of Permitting Services                                                                     |  |  |  |  |
| FROM:          | Gwen Wright, Coordinator Historic Preservation                                                                                 |  |  |  |  |
| SUBJECT:       | Historic Area Work Permit                                                                                                      |  |  |  |  |
| -              | mery County Historic Preservation Commission has reviewed the attached application are Area Work Permit. This application was: |  |  |  |  |
| A              | pprovedDenied                                                                                                                  |  |  |  |  |
| A              | pproved with Conditions:                                                                                                       |  |  |  |  |
| 1) Rer         | nouz 1 & replacement of siding to be                                                                                           |  |  |  |  |
|                | after staff review of original siding                                                                                          |  |  |  |  |
| mede           | right                                                                                                                          |  |  |  |  |
| 2) Pa          | mit set a drawings to be submitted                                                                                             |  |  |  |  |
|                | DC staff to be stanged.                                                                                                        |  |  |  |  |
|                |                                                                                                                                |  |  |  |  |
| ADHEREN        | Surbara & Sleve Whitney                                                                                                        |  |  |  |  |
|                | 16 Crescent Place Toloma Park                                                                                                  |  |  |  |  |
|                | PLICANT MUST ARRANGE FOR A FIELD INSPECTION BY CALLING                                                                         |  |  |  |  |