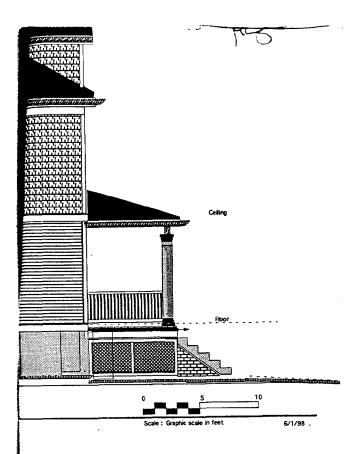

37/3-98R 16 Crescent Place (Takoma Park Historic District) Date: 12/2/98 Sender: Ziek To: Kephart Priority: Normal

Subject: Stevbe Whitney @ 16 Crescent Place

I spoke with him this morning...found it to be your project...but good news, I think. He wants to go with stucco for the addition, which will match the original stucco siding on the house....