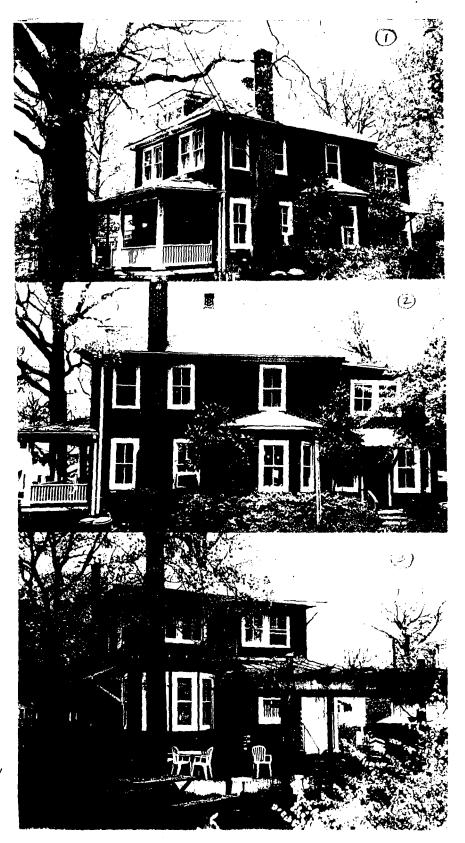

37/3-98R 16 Crescent Place (Takoma Park Historic District) Date: 12/2/98 Sender: Ziek To: Kephart Priority: Normal

Subject: Stevbe Whitney @ 16 Crescent Place

I spoke with him this morning...found it to be your project...but good news, I think. He wants to go with stucco for the addition, which will match the original stucco siding on the house....

He's also very happy about the way the project turned out with your help! Huzzah...

Call him at 301-680-3309 to give staff level approval as per HAWP.