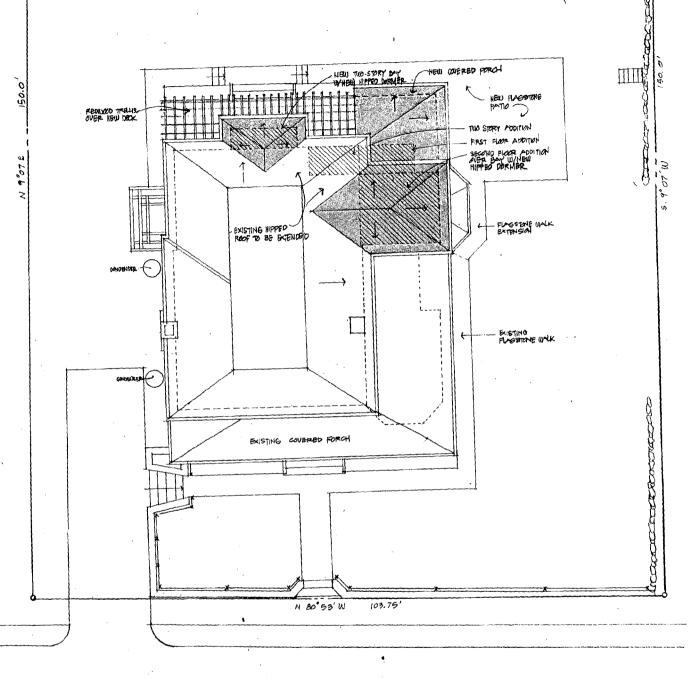

37/3-98R 16 Crescent Place (Takoma Park Historic District) Date: 12/2/98 Sender: Ziek To: Kephart Priority: Normal

Subject: Stevbe Whitney @ 16 Crescent Place

I spoke with him this morning...found it to be your project...but good news, I think. He wants to go with stucco for the addition, which will match the original stucco siding on the house....