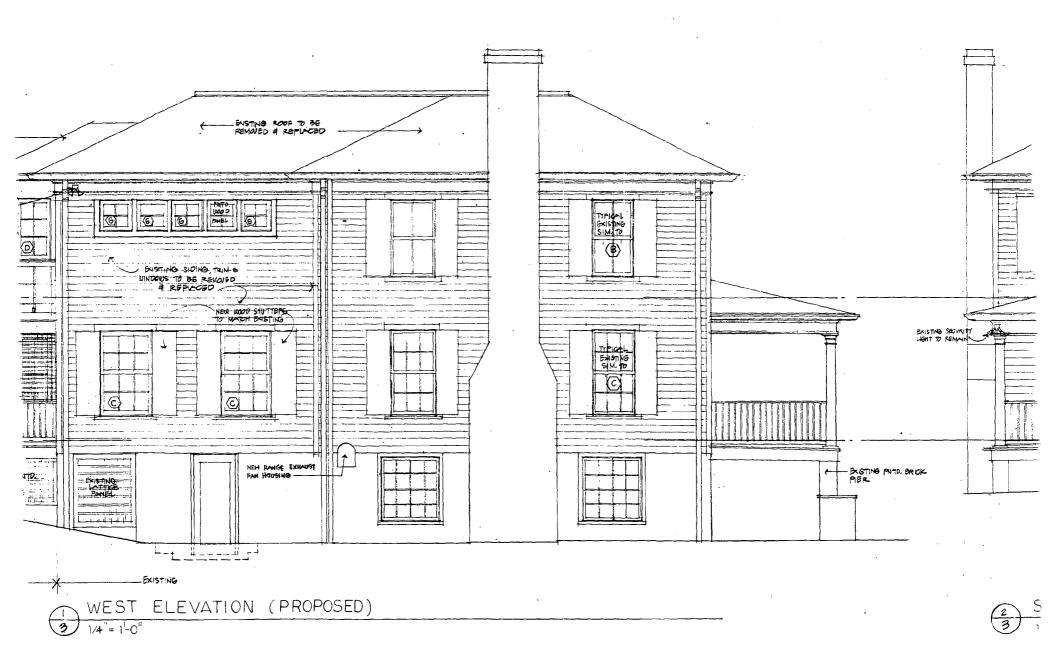

37/3-98R 16 Crescent Place (Takoma Park Historic District) Date: 12/2/98 Sender: Ziek To: Kephart Priority: Normal

Subject: Stevbe Whitney @ 16 Crescent Place

I spoke with him this morning...found it to be your project...but good news, I think. He wants to go with stucco for the addition, which will match the original stucco siding on the house....