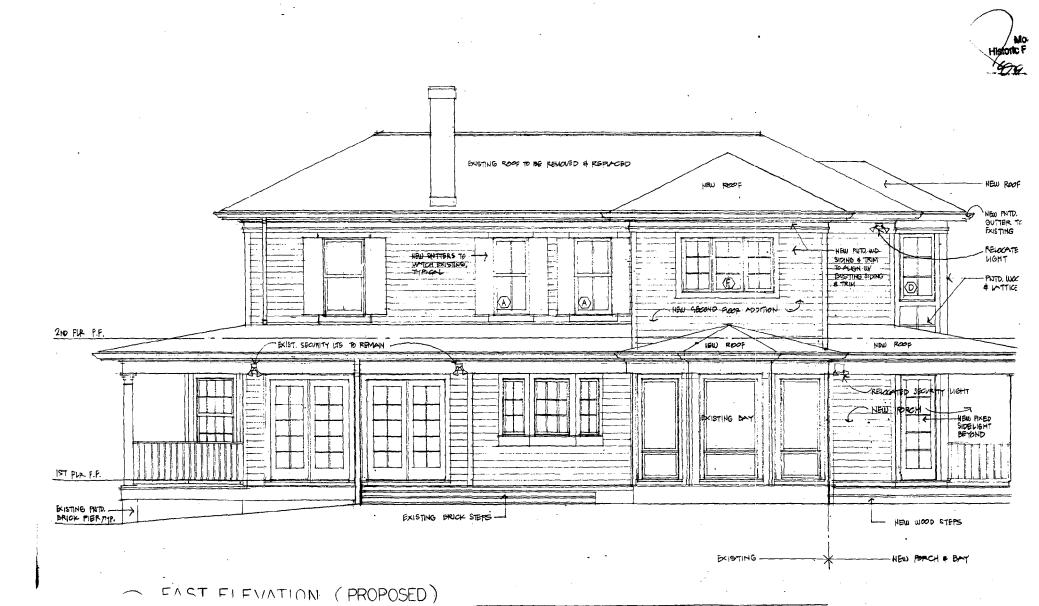

37/3-98R 16 Crescent Place (Takoma Park Historic District) Date: 12/2/98 Sender: Ziek To: Kephart Priority: Normal

Subject: Stevbe Whitney @ 16 Crescent Place

I spoke with him this morning...found it to be your project...but good news, I think. He wants to go with stucco for the addition, which will match the original stucco siding on the house....

He's also very happy about the way the project turned out with your help! Huzzah...

Call him at 301-680-3309 to give staff level approval as per HAWP.