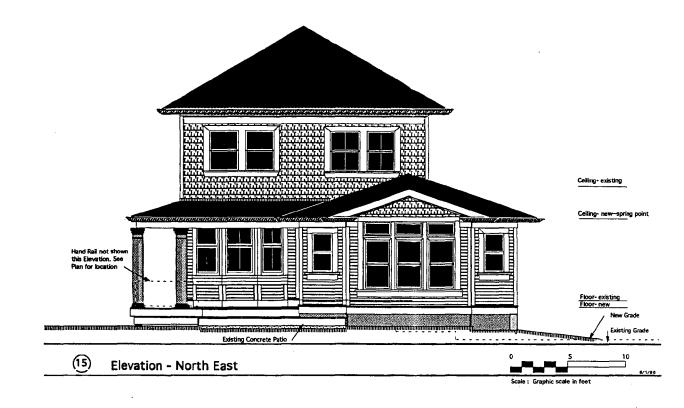

37/3-98R 16 Crescent Place (Takoma Park Historic District) Date: 12/2/98 Sender: Ziek To: Kephart Priority: Normal

Subject: Stevbe Whitney @ 16 Crescent Place

I spoke with him this morning...found it to be your project...but good news, I think. He wants to go with stucco for the addition, which will match the original stucco siding on the house....