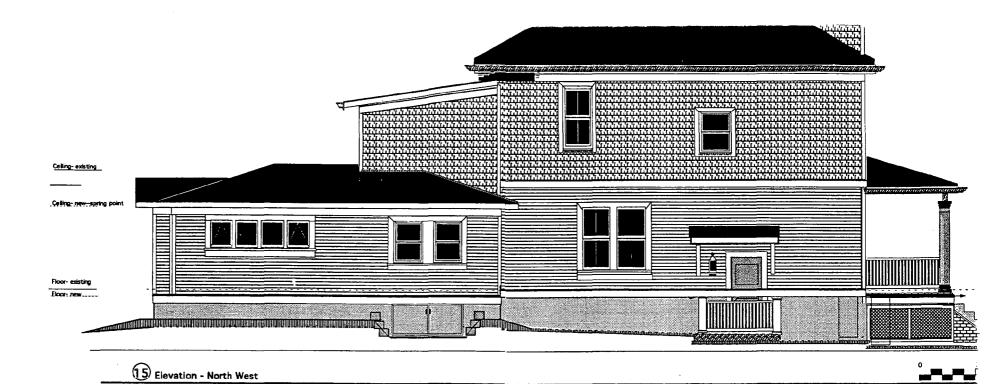

37/3-98R 16 Crescent Place (Takoma Park Historic District) Date: 12/2/98 Sender: Ziek To: Kephart Priority: Normal

Subject: Stevbe Whitney @ 16 Crescent Place

I spoke with him this morning...found it to be your project...but good news, I think. He wants to go with stucco for the addition, which will match the original stucco siding on the house....

He's also very happy about the way the project turned out with your help! Huzzah...

Call him at 301-680-3309 to give staff level approval as per HAWP.