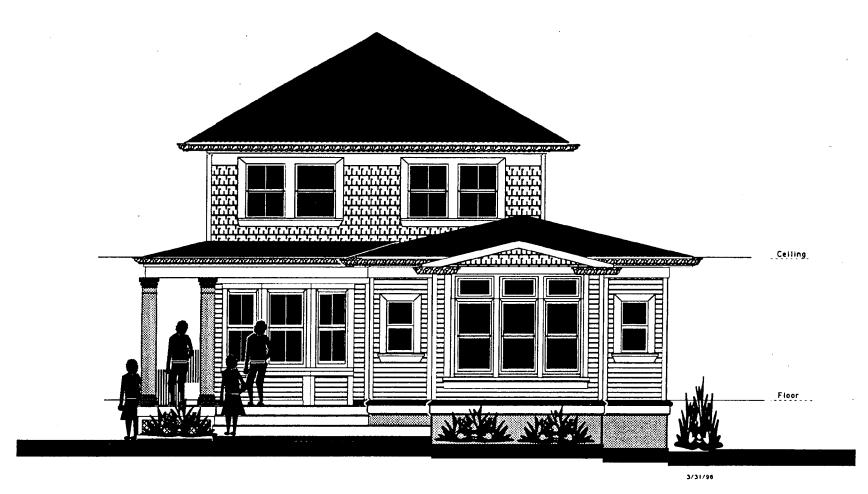

37/3-98R 16 Crescent Place (Takoma Park Historic District) Date: 12/2/98 Sender: Ziek To: Kephart Priority: Normal

Subject: Stevbe Whitney @ 16 Crescent Place

I spoke with him this morning...found it to be your project...but good news, I think. He wants to go with stucco for the addition, which will match the original stucco siding on the house....

He's also very happy about the way the project turned out with your help! Huzzah...

Call him at 301-680-3309 to give staff level approval as per HAWP.

## MONTGOMERY COUNTY DEPARTMENT OF PARK AND PLANNING

THE MARYLAND-NATIONAL CAPITAL PARK AND PLANNING COMMISSION

8787 Georgia Avenue Silver Spring, Maryland 20910-3760

Date: 4.22-98

| <u>MEMORAN</u> | <u>IDUM</u>                                                                                                                    |  |  |  |  |
|----------------|--------------------------------------------------------------------------------------------------------------------------------|--|--|--|--|
| TO:            | Robert Hubbard, Director Department of Permitting Services                                                                     |  |  |  |  |
| FROM:          | Gwen Wright, Coordinator Historic Preservation                                                                                 |  |  |  |  |
| SUBJECT:       | Historic Area Work Permit                                                                                                      |  |  |  |  |
| -              | mery County Historic Preservation Commission has reviewed the attached application are Area Work Permit. This application was: |  |  |  |  |
| A              | pprovedDenied                                                                                                                  |  |  |  |  |
| A              | pproved with Conditions:                                                                                                       |  |  |  |  |
| 1) Rer         | nouz 1 & replacement of siding to be                                                                                           |  |  |  |  |
|                | after staff review of original siding                                                                                          |  |  |  |  |
| mede           | right                                                                                                                          |  |  |  |  |
| 2) Pa          | mit set a drawings to be submitted                                                                                             |  |  |  |  |
|                | DC staff to be stanged.                                                                                                        |  |  |  |  |
|                |                                                                                                                                |  |  |  |  |
| ADHEREN        | Surbara & Sleve Whitney                                                                                                        |  |  |  |  |
|                | 16 Crescent Place Toloma Park                                                                                                  |  |  |  |  |
|                | PLICANT MUST ARRANGE FOR A FIELD INSPECTION BY CALLING                                                                         |  |  |  |  |