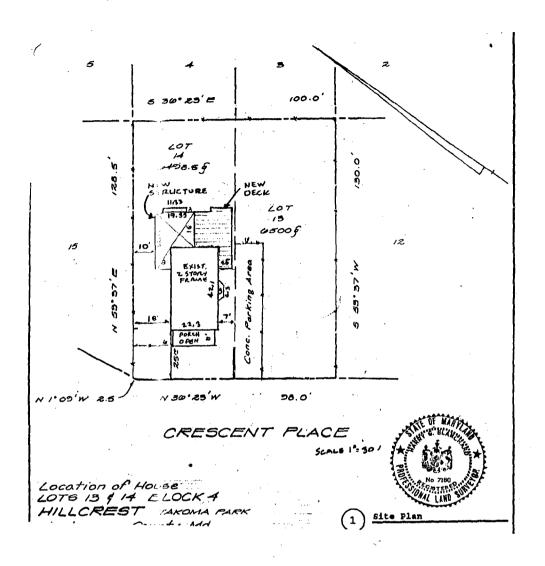

e
Takoma Park, MD 20910









Elevation - South East - - - - Existing









Elevation - North West



Scale: Graphic scale in feet





Barbara & Steve Whitney 16 Crescent Place Takoma Park, MD 20912



Barbara & Steve Whitney

## Bethesda Architects

TO: PERRY KEPHART

RE 16 ENESCENT PLACE

ELEVATION DAMWINSS \_ "ORISHAL" (APPROXED)
+ REVISED. ALSO ROOF PLAN.

) on Loper





4312 Stanford Street • Chevy Chase, MD 20815 • (301) 951-3814

RESISED

7 °c

FROM



O, O NUMSINA







## The Whitney Reside

Barbara Whitney - Steve Whitney
16 Crescent Place
Takoma Park, Maryland 20910

Architect

Bethesda Architects

4612 Stanford Street
Chevy Chase, MD 20815





APPROVE: Montgornery C: Historic Preservation C





APPROVED
Montgomery County
Historic Preservation Commission (2)

3 98



















|     | Index | 0f ( | Drawings                                   |
|-----|-------|------|--------------------------------------------|
|     |       | 13   | Elevation - South East                     |
|     |       | 14   | Elevation - North West                     |
| ion |       | 15   | Elevation - North East                     |
| lan |       | 16   | Pler Foundation Detail                     |
|     |       | 17   | Beam Details                               |
|     |       | 18   | Crawl Space Access Door                    |
|     |       | 19   | Section Detail                             |
| el  |       | 20   | Section Detail                             |
| an  |       | 2 1  | Unassigned                                 |
|     |       | 22   | Unassigned