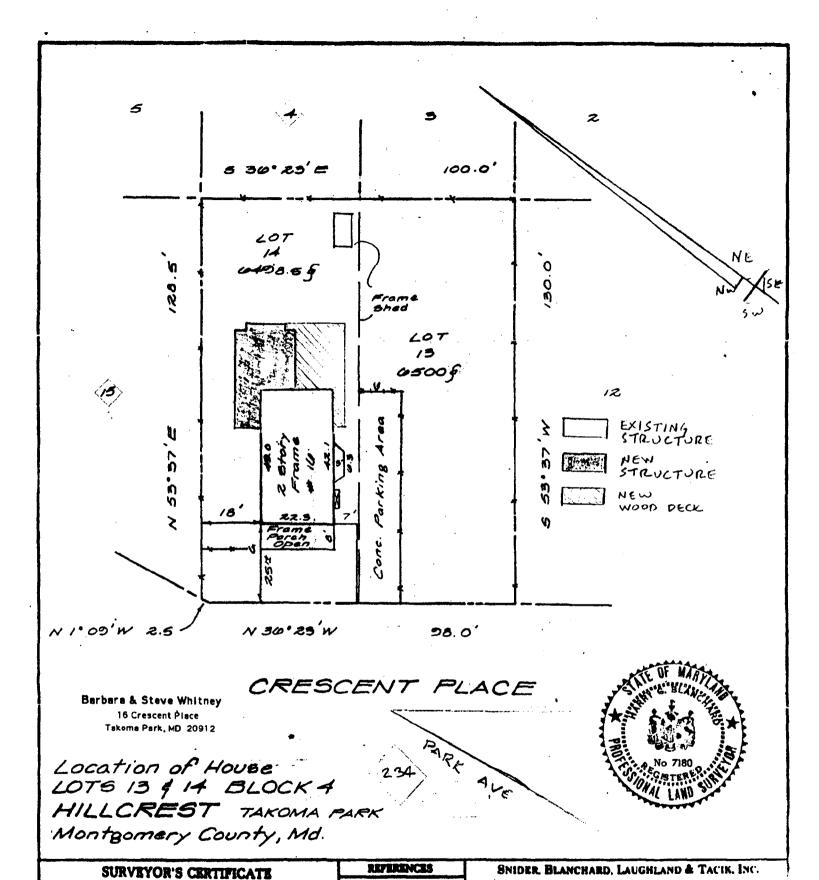

37/3-98R 16 Crescent Place (Takoma Park Historic District) Date: 12/2/98 Sender: Ziek To: Kephart Priority: Normal

Subject: Stevbe Whitney @ 16 Crescent Place

I spoke with him this morning...found it to be your project...but good news, I think. He wants to go with stucco for the addition, which will match the original stucco siding on the house....