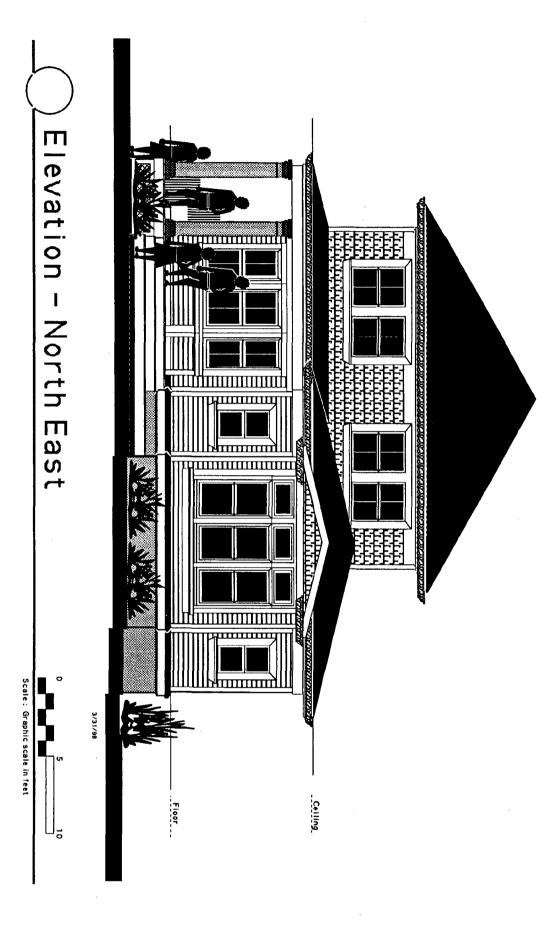

37/3-98R 16 Crescent Place (Takoma Park Historic District) Date: 12/2/98 Sender: Ziek To: Kephart Priority: Normal

Subject: Stevbe Whitney @ 16 Crescent Place

I spoke with him this morning...found it to be your project...but good news, I think. He wants to go with stucco for the addition, which will match the original stucco siding on the house....