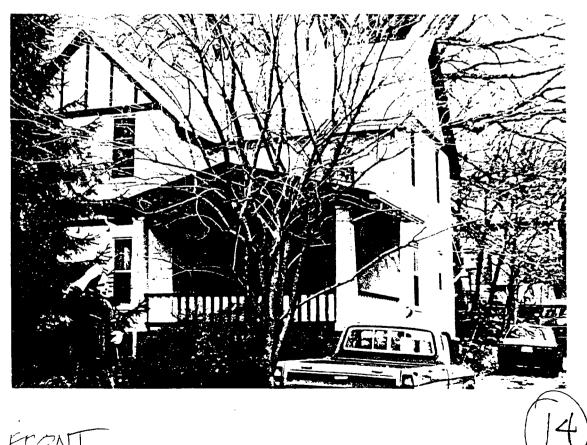

\_\_\_\_\_ 37/3-98VV 110 Elm Avenue (Takoma Park Historic District)

. .

| Applicant:_ | Be  | n han | nbiotte. | ·            |
|-------------|-----|-------|----------|--------------|
| Address:    | 110 | Elm   | Avenue   | Toloma Parte |

and subject to the general condition that, after issuance of the Montgomery County Department of Permitting Services (DPS) permit, the applicant arrange for a field inspection by calling the DPS Field Services Office at (301)217-6240 prior to commencement of work <u>and</u> not more than two weeks following completion of work.