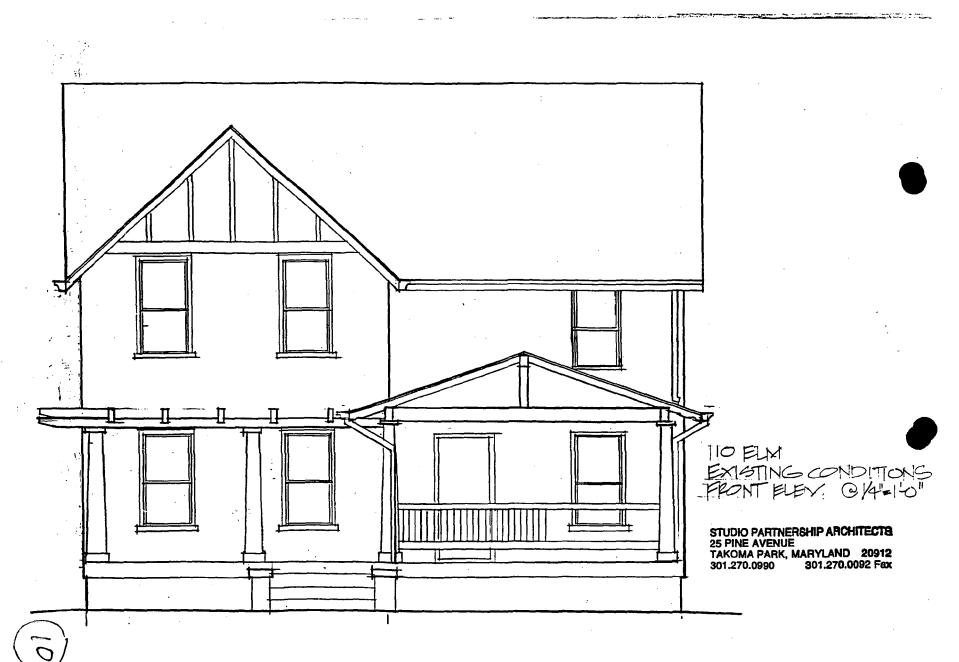

al styles from the late 19th century to present. Most structures have undergone modest modification.

b. General description of the project and its effect on the historic resources, environment setting, and where applicable, the historic district.

The proposal includes the addition of a 8 inch diameter stainless steel stove pipe, exiting from the wall at the first floor, west side of the house and continuing to two feet above the ridge. The pipe will project 10" from the face of the wall and be attached by a bracketed wall support. The pipe will be centered between two windows in the living room.

From the front 'and side views (both visible from the public right-of-way), the addition of the stove pipe will have minimal impact.

25 Pine Avenue Takoma Park, Maryland 20912

301 270-0990









.

.

















# FRONTESIDE