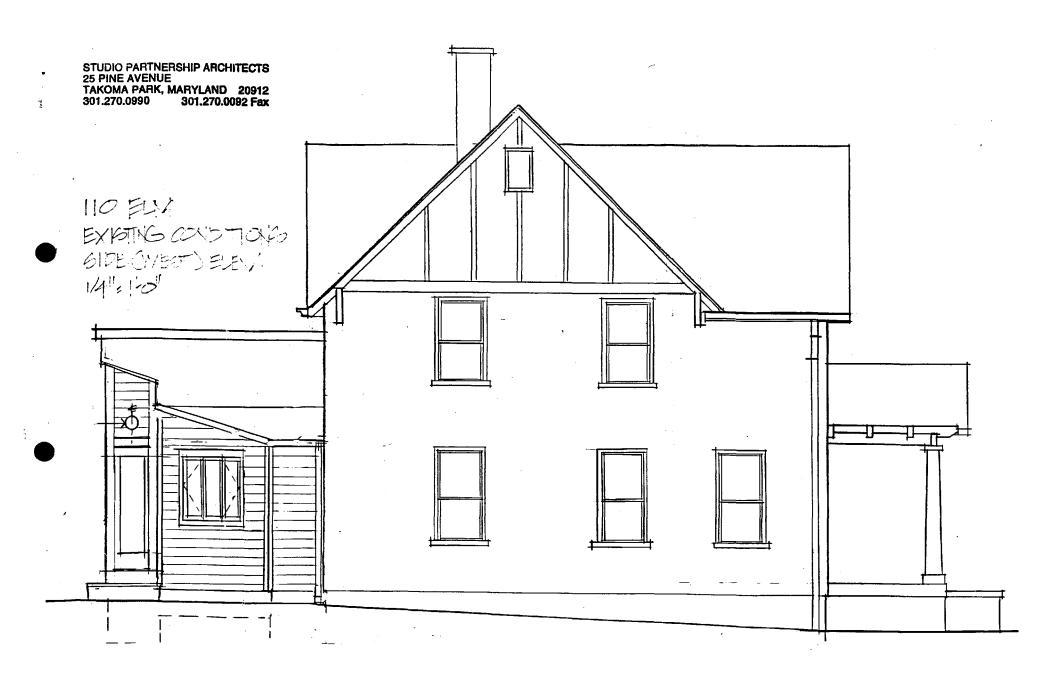

\_\_\_\_\_ 37/3-98VV 110 Elm Avenue (Takoma Park Historic District)

. .

| Applicant:_ | Be  | n han | nbiotte. | ·            |
|-------------|-----|-------|----------|--------------|
| Address:    | 110 | Elm   | Avenue   | Toloma Parte |

and subject to the general condition that, after issuance of the Montgomery County Department of Permitting Services (DPS) permit, the applicant arrange for a field inspection by calling the DPS Field Services Office at (301)217-6240 prior to commencement of work <u>and</u> not more than two weeks following completion of work.