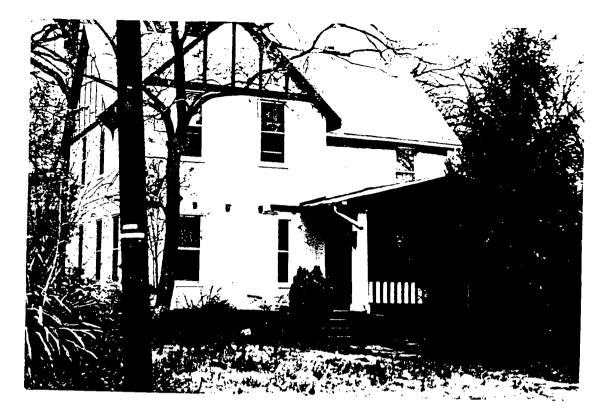

\_\_\_\_\_ 37/3-98VV 110 Elm Avenue (Takoma Park Historic District)

. .

| Applicant:_ | Be  | n han | nbiotte. | ·            |
|-------------|-----|-------|----------|--------------|
| Address:    | 110 | Elm   | Avenue   | Toloma Parte |

and subject to the general condition that, after issuance of the Montgomery County Department of Permitting Services (DPS) permit, the applicant arrange for a field inspection by calling the DPS Field Services Office at (301)217-6240 prior to commencement of work <u>and</u> not more than two weeks following completion of work.