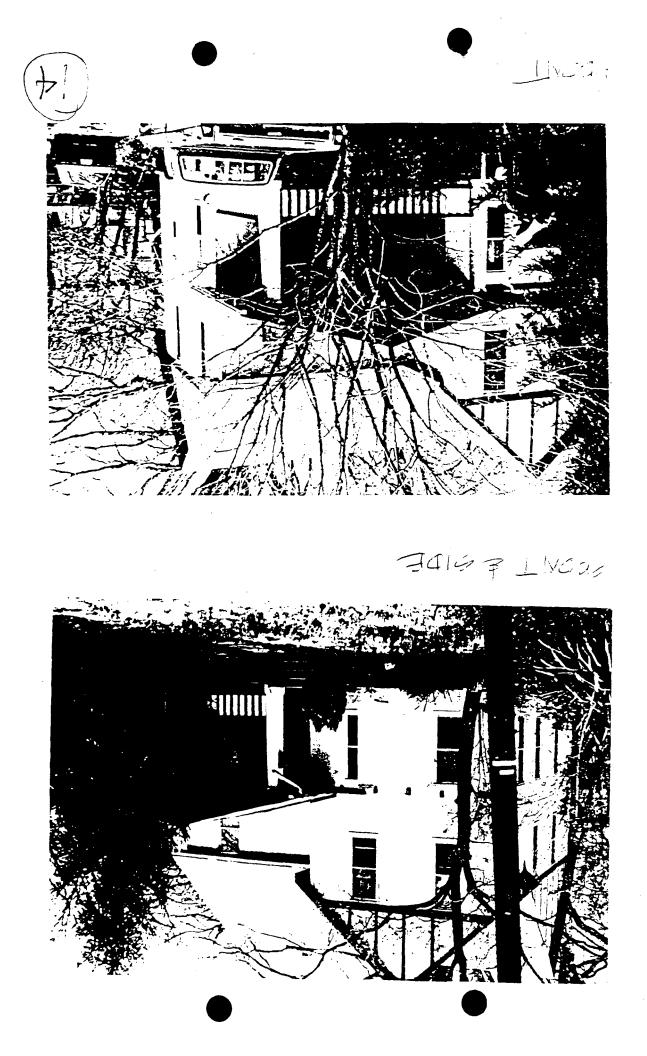

\_\_\_\_\_ 37/3-98VV 110 Elm Avenue (Takoma Park Historic District)

. .

| Applicant:_ | Be  | n han | nbiotte. | ·            |
|-------------|-----|-------|----------|--------------|
| Address:    | 110 | Elm   | Avenue   | Toloma Parte |

and subject to the general condition that, after issuance of the Montgomery County Department of Permitting Services (DPS) permit, the applicant arrange for a field inspection by calling the DPS Field Services Office at (301)217-6240 prior to commencement of work <u>and</u> not more than two weeks following completion of work.