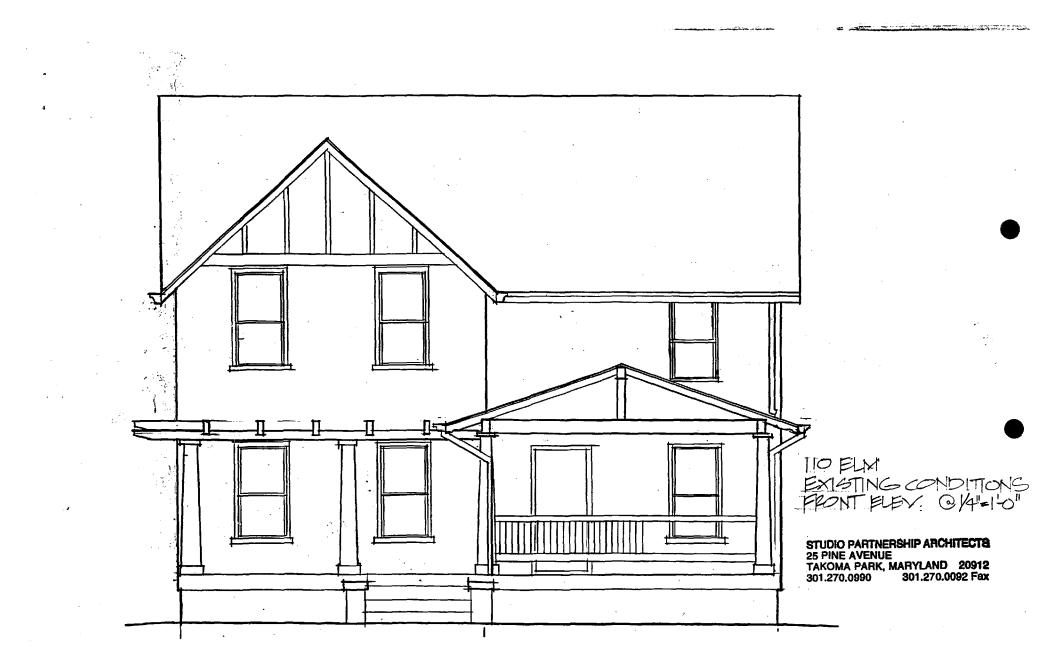

\_\_\_\_\_ 37/3-98VV 110 Elm Avenue (Takoma Park Historic District)

. .

| Applicant:_ | Be  | n han | nbiotte. | ·            |
|-------------|-----|-------|----------|--------------|
| Address:    | 110 | Elm   | Avenue   | Toloma Parte |

and subject to the general condition that, after issuance of the Montgomery County Department of Permitting Services (DPS) permit, the applicant arrange for a field inspection by calling the DPS Field Services Office at (301)217-6240 prior to commencement of work <u>and</u> not more than two weeks following completion of work.