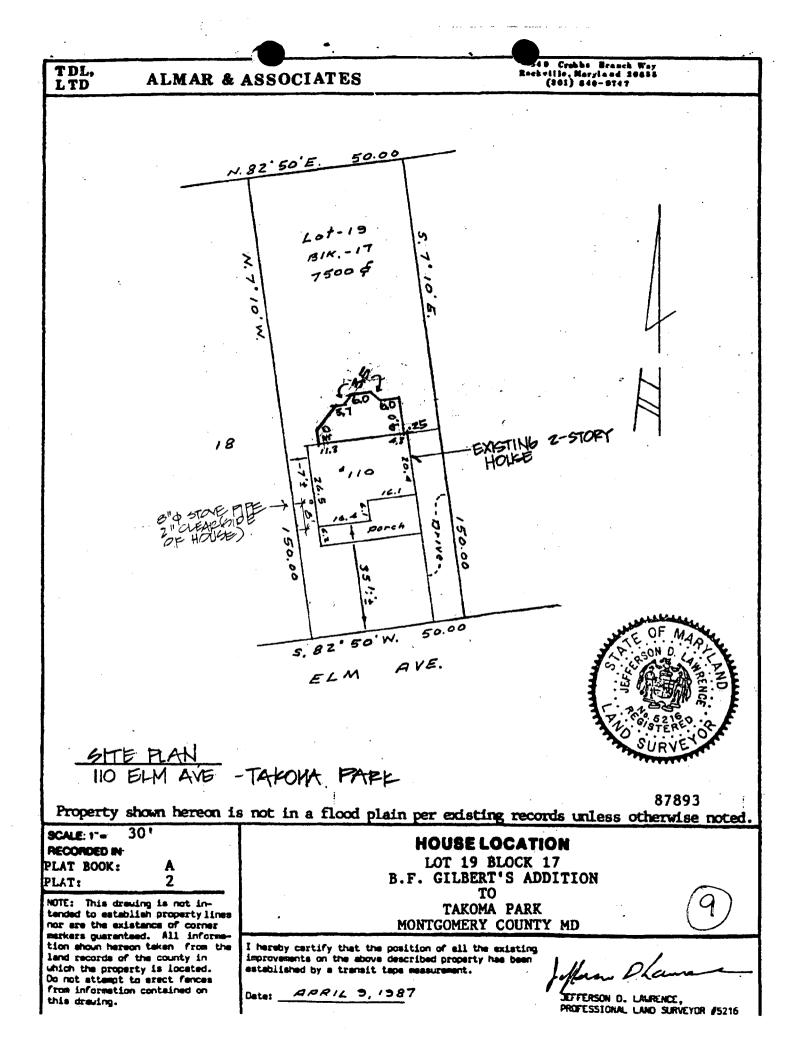

| Applicant:_ | Be  | n han | nbiotte. | ·            |
|-------------|-----|-------|----------|--------------|
| Address:    | 110 | Elm   | Avenue   | Toloma Parte |

and subject to the general condition that, after issuance of the Montgomery County Department of Permitting Services (DPS) permit, the applicant arrange for a field inspection by calling the DPS Field Services Office at (301)217-6240 prior to commencement of work <u>and</u> not more than two weeks following completion of work.