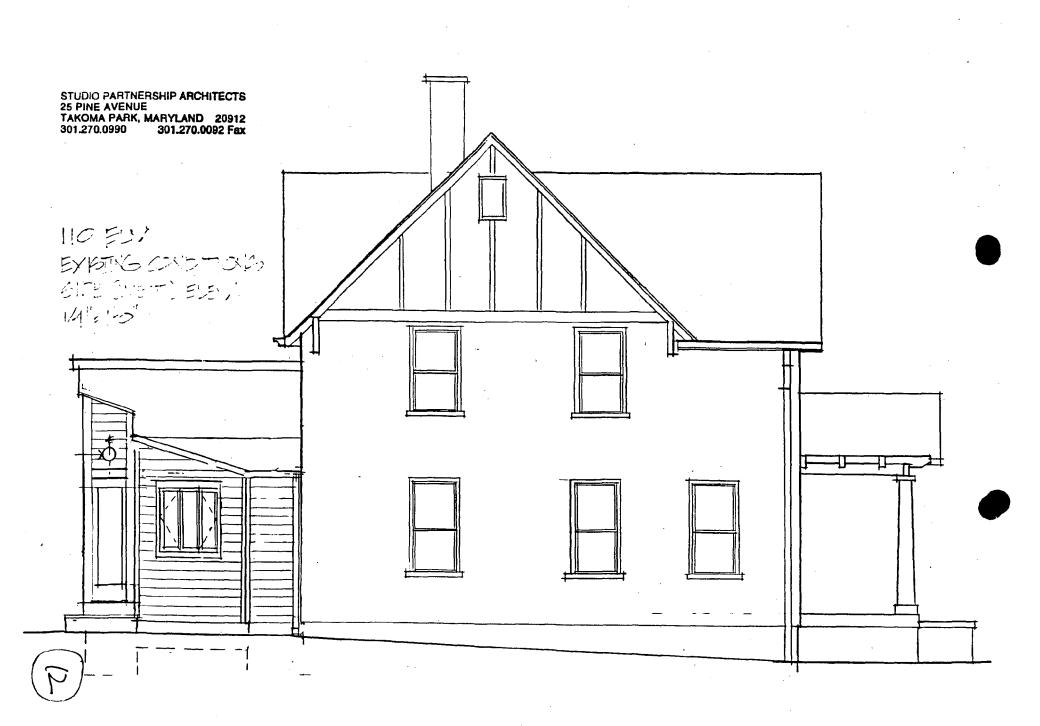

\_\_\_\_\_ 37/3-98VV 110 Elm Avenue (Takoma Park Historic District)

. .

| Applicant:_ | Be  | n han | nbiotte. | ·            |
|-------------|-----|-------|----------|--------------|
| Address:    | 110 | Elm   | Avenue   | Toloma Parte |

and subject to the general condition that, after issuance of the Montgomery County Department of Permitting Services (DPS) permit, the applicant arrange for a field inspection by calling the DPS Field Services Office at (301)217-6240 prior to commencement of work <u>and</u> not more than two weeks following completion of work.