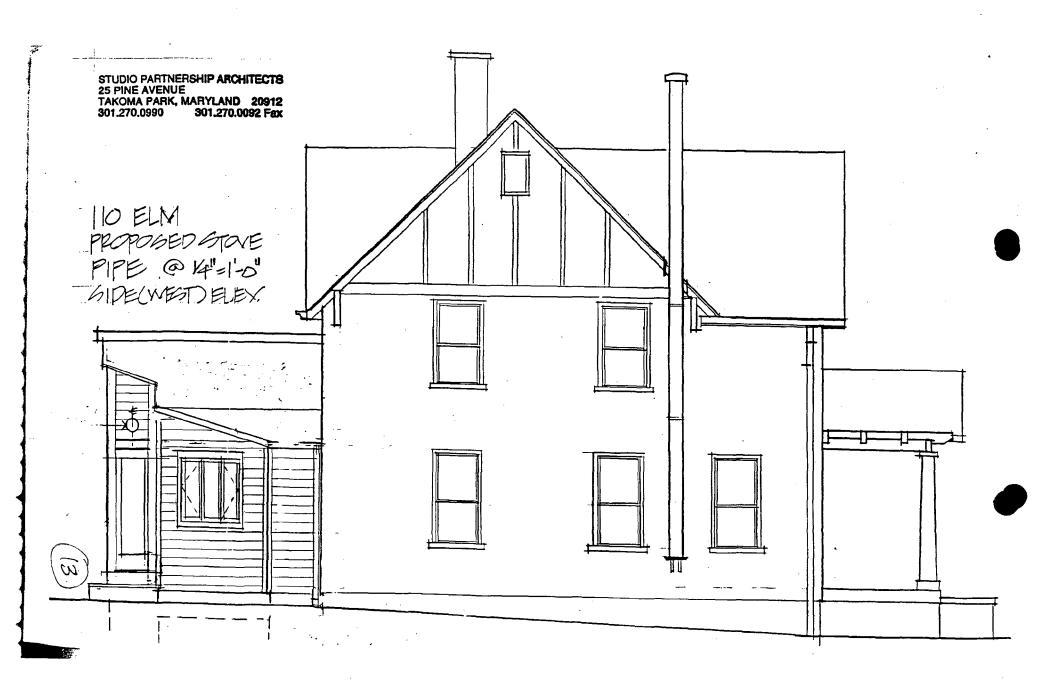

\_\_\_\_\_ 37/3-98VV 110 Elm Avenue (Takoma Park Historic District)

. .

| Applicant:_ | Be  | n han | nbiotte. | ·            |
|-------------|-----|-------|----------|--------------|
| Address:    | 110 | Elm   | Avenue   | Toloma Parte |

and subject to the general condition that, after issuance of the Montgomery County Department of Permitting Services (DPS) permit, the applicant arrange for a field inspection by calling the DPS Field Services Office at (301)217-6240 prior to commencement of work <u>and</u> not more than two weeks following completion of work.