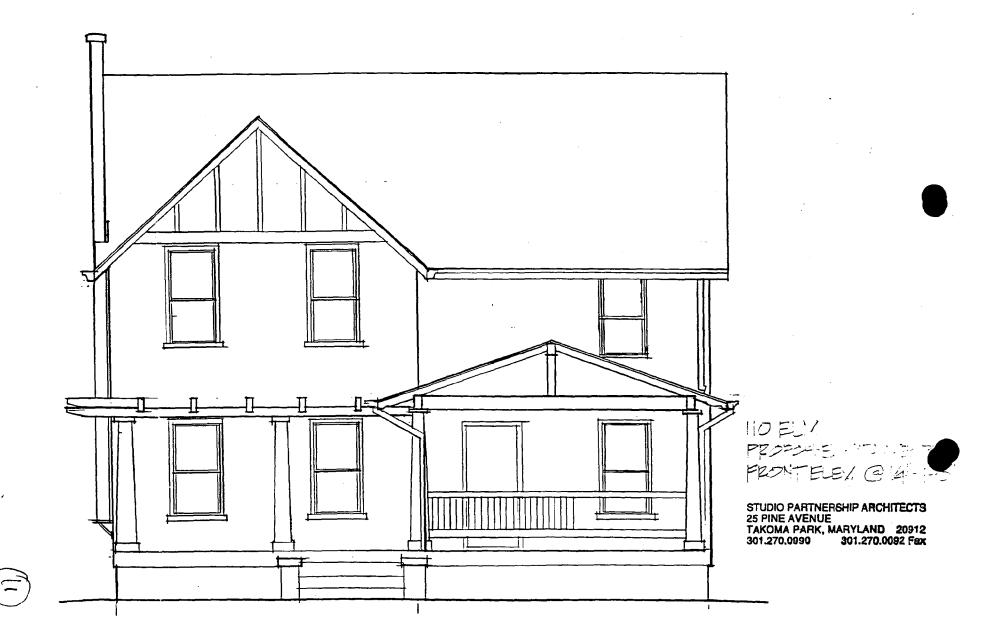

styles from the late 19th century to present. Most structures have undergone modest modification.

b. General description of the project and its effect on the historic resources, environment setting, and where applicable, the historic district.

The proposal includes the addition of a 8 inch diameter stainless steel stove pipe, exiting from the wall at the first floor, west side of the house and continuing to two feet above the ridge. The pipe will project 10" from the face of the wall and be attached by a bracketed wall support. The pipe will be centered between two windows in the living room.

From the front 'and side views (both visible from the public right-of-way), the addition of the stove pipe will have minimal impact.

25 Pine Avenue Takoma Park, Maryland 20912

301 270-0990









.

.

















# FRONTESIDE