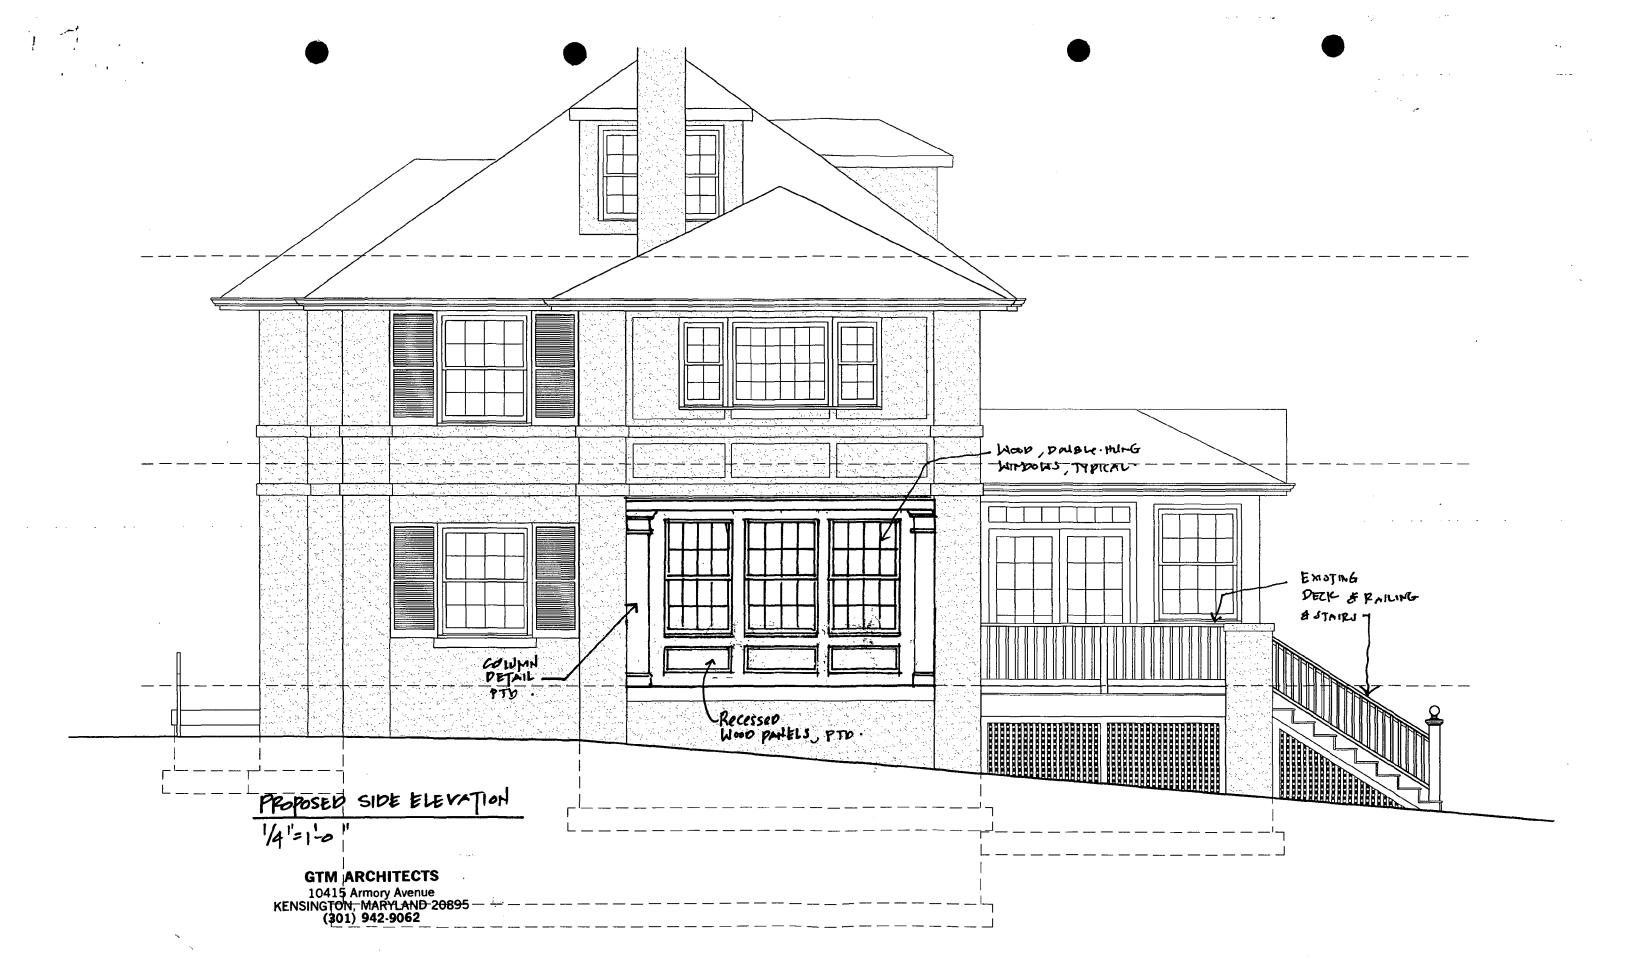

## **APPLICATION FOR HISTORIC AREA WORK PERMIT**

|                                                                             |                                        | Contact Person:                  | ichael (Mike) Millurry                    |
|-----------------------------------------------------------------------------|----------------------------------------|----------------------------------|-------------------------------------------|
|                                                                             |                                        | Ondima Phasa No.                 | 202-783-2596                              |
| Tax Account No.: 570-94-4231 (13-15-                                        | id#<br>1025415 f105                    | -<br>15404)                      |                                           |
| Name of Property Dwner: Michael D. and D                                    | ebra J. McG                            | Ory Daytime Phone No.:           | 301-949-5955                              |
| Address: 10313 Fawcett Street Street Number                                 | Kensington                             | MD =                             | 20895                                     |
|                                                                             | •                                      |                                  |                                           |
| Contractor: Long Fence Inc.                                                 |                                        | Phone No.:                       | 301-428-9040                              |
| Contractor Registration No.: MHIC# 9615-                                    | 02                                     |                                  |                                           |
| Agent for Dwner: (owner)                                                    |                                        | Daytime Phone No.:               |                                           |
| LOCATION OF BUILDING/PREMISE                                                | ······································ |                                  |                                           |
| House Number: 10313                                                         | Stree                                  | E Fawcett S                      | itreet                                    |
| Town/City: Kensington                                                       |                                        |                                  |                                           |
| Lot: Lots 8 and 9 Block: Subdivision                                        | - 1.0+ 20                              | Knowles Estat                    | e at Kanalles Station                     |
| Liber: 10809 Folio: 707 Parc                                                |                                        |                                  |                                           |
|                                                                             |                                        |                                  |                                           |
| PART ONE: TYPE OF PERMIT ACTION AND USE                                     |                                        |                                  |                                           |
| TA. <u>CHECK ALL APPLICABLE</u> :                                           | CHECK A                                | LL APPLICABLE:                   |                                           |
| Construct                                                                   | () A/C                                 | □ Slab □ Room Ad                 | dition Porch Deck Shed                    |
| ☐ Move ☐ Install ☐ Wreck/Raze                                               | ( ] Solar                              | [] Fireplace [] Woodburn         | ning Stove 🔲 Single Family                |
| ☐ Revision ☐ Repair ☐ Revocable                                             | 12 Fence                               | /Wall (complete Section 4)       | Other:                                    |
| IB. Construction cost estimate: \$ _2,500                                   |                                        |                                  |                                           |
| IC. If this is a revision of a previously approved active permit            | , see Permit #                         |                                  |                                           |
| PART TWO: COMPLETE FOR NEW CONSTRUCTION A                                   | NN EXTEND/ADDI                         | TIONS                            | ·                                         |
| A. Type of sewage disposal: 01 [] WSSC                                      | 02 () Septic                           |                                  |                                           |
|                                                                             |                                        |                                  |                                           |
| 18. Type of water supply: 01 ☐ WSSC                                         | 02 [, ] Well                           | 03 [] Dther:                     |                                           |
| PART THREE: COMPLETE ONLY FOR FENCE/RETAININ                                | IG WALL                                |                                  |                                           |
| BA. Heightfeet <u>48</u> inches                                             |                                        |                                  | •                                         |
| B. Indicate whether the fence or retaining wall is to be con                | structed on one of the                 | following locations:             |                                           |
| On party line/property line 💢 Entirely on                                   | land of owner                          | On public right of way           | y/easement                                |
| nereby certify that I have the authority to make the foregoing              | g application, that the                | application is correct, and that | t the construction will comply with plans |
| pproved by all agencies listed and I hereby acknowledge and Mi Ma L DM - WM | и ассери ил <b>з 10 ве а</b>           | condition for the issuance of t  | nis permit.                               |
|                                                                             |                                        |                                  | 9-28-00                                   |
| Signature of owner or authorital agent                                      |                                        | <del></del>                      | Date                                      |
| \ /                                                                         |                                        |                                  |                                           |
| ρρroved:                                                                    | For Chair                              | person Historic Preservation     | Commission                                |
| isapproved: Signature:                                                      | September 1                            | Marie                            | Date: 10/20/00                            |
| application/Permit No.: (33/334                                             | Ďate I                                 | Filed: <u>/<i>U/SJZUW</i></u> 1  | Date Issued:                              |
| dit 6/21/99 SEE REVE                                                        | RSE SIDE FOR                           | R INSTRUCTIONS                   | 60×20                                     |

## THE FOOWING ITEMS MUST BE COMPLETED AND THE REQUIRED DOCUMENTS MUST ACCOMPANY THIS APPLICATION.

| 1. | w          | AITTEN DESCRIPTION OF PROJECT                                                                                                                                                                                                                                                                                                                                |
|----|------------|--------------------------------------------------------------------------------------------------------------------------------------------------------------------------------------------------------------------------------------------------------------------------------------------------------------------------------------------------------------|
|    | 8.         | Description of existing structure(s) and environmental setting, including their historical features and significance:  Property at 10313 Faucett is described in The                                                                                                                                                                                         |
|    |            | booklet 1/1 Walking Tour of Kensington published by                                                                                                                                                                                                                                                                                                          |
|    |            | The Kensington Historical Society Inc. (see attachment)                                                                                                                                                                                                                                                                                                      |
|    |            |                                                                                                                                                                                                                                                                                                                                                              |
|    |            | A 1923 constructed historic-listed home built in                                                                                                                                                                                                                                                                                                             |
|    |            | a taux Italian Kennissance design.                                                                                                                                                                                                                                                                                                                           |
|    |            |                                                                                                                                                                                                                                                                                                                                                              |
|    | b.         | General description of project and its effect on the historic resource(s), the environmental setting, and, where applicable, the historic district:  Erect a white, surhic picket fence to correspond to adjacent property of property of property of security of family pets.  Fence will match hose autaining driveway and hachgards of placest neighbors. |
| 2. | SIT        | EPLAN (fence mached in plat by dotted line)                                                                                                                                                                                                                                                                                                                  |
|    | Site       | and environmental setting, drawn to scale. You may use your plat. Your site plan must include:                                                                                                                                                                                                                                                               |
|    | 8.         | the scale, north arrow, and data;                                                                                                                                                                                                                                                                                                                            |
|    | <b>b</b> . | dimensions of all existing and proposed structures; and                                                                                                                                                                                                                                                                                                      |
|    | C.         | site features such as walkways, driveways, fencas, ponds, streams, trash dumpsters, mechanical equipment, and landscaping.                                                                                                                                                                                                                                   |
| 3. | PLA<br>You | ns and elevations (This was advised non-necessary given nature of project must submit 2 copies of plans and elevations in a format no larger than 11" x 17". Plans on 8 1/2" x 11" paper are preferred,                                                                                                                                                      |
|    |            | Schematic construction plans, with marked dimensions, indicating location, size and general type of walls, window and door openings, and other ixed features of both the existing resource(s) and the proposed work.                                                                                                                                         |
|    | ,          | levations (facades), with marked dimensions, clearly indicating proposed work in relation to existing construction and, when appropriate, context.<br>All materials and lixtures proposed for the exterior must be noted on the elevations drawings. An existing and a proposed elevation drawing of each acade affected by the proposed work is required.   |
| 4. | MAI        | ERIALS SPECIFICATIONS (see Long Fence untract attached)                                                                                                                                                                                                                                                                                                      |
|    |            | oral description of materials and manufactured items proposed for incorporation in the work of the project. This information may be included on your open drawings.                                                                                                                                                                                          |
| 5. | <u>PH0</u> | TOGRAPHS (see photographs attached)                                                                                                                                                                                                                                                                                                                          |
|    |            | clearly labeled photographic prints of each facade of existing resource, including details of the affected portions. All labels should be placed on the ront of photographs.                                                                                                                                                                                 |
|    |            | learly label photographic prints of the resource as viewed from the public right-of-way and of the adjoining properties. All labels should be placed on he front of photographs.                                                                                                                                                                             |
| 6. | IREE       | SURVEY (N-A.)                                                                                                                                                                                                                                                                                                                                                |
|    |            | are proposing construction adjacent to or within the driptine of any tree 6" or larger in diameter (at approximately 4 feet above the ground), you file an accurate tree survey identifying the size, location, and species of each tree of at least that dimension.                                                                                         |
| 7. | ADD        | RESSES OF ADJACENT AND CONFRONTING PROPERTY OWNERS (See atlaked)                                                                                                                                                                                                                                                                                             |
|    | For A      | If projects growing an accurate list of adjacent and configuring groups (many foot forgats) including names, address as and his codes. This list                                                                                                                                                                                                             |