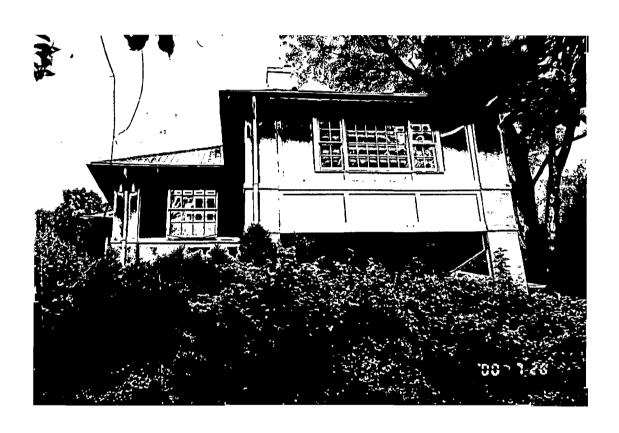

## THE FOOWING ITEMS MUST BE COMPLETED AND THE REQUIRED DOCUMENTS MUST ACCOMPANY THIS APPLICATION.

| 1. | w          | AITTEN DESCRIPTION OF PROJECT                                                                                                                                                                                                                                                                                                                                |
|----|------------|--------------------------------------------------------------------------------------------------------------------------------------------------------------------------------------------------------------------------------------------------------------------------------------------------------------------------------------------------------------|
|    | 8.         | Description of existing structure(s) and environmental setting, including their historical features and significance:  Property at 10313 Faucett is described in The                                                                                                                                                                                         |
|    |            | booklet 1/1 Walking Tour of Kensington published by                                                                                                                                                                                                                                                                                                          |
|    |            | The Kensington Historical Society Inc. (see attachment)                                                                                                                                                                                                                                                                                                      |
|    |            |                                                                                                                                                                                                                                                                                                                                                              |
|    |            | A 1923 constructed historic-listed home built in                                                                                                                                                                                                                                                                                                             |
|    |            | a taux Italian Kennissance design.                                                                                                                                                                                                                                                                                                                           |
|    |            |                                                                                                                                                                                                                                                                                                                                                              |
|    | b.         | General description of project and its effect on the historic resource(s), the environmental setting, and, where applicable, the historic district:  Erect a white, surhic picket fence to correspond to adjacent property of property of property of security of family pets.  Fence will match hose autaining driveway and hachgards of placest neighbors. |
| 2. | SIT        | EPLAN (fence mached in plat by dotted line)                                                                                                                                                                                                                                                                                                                  |
|    | Site       | and environmental setting, drawn to scale. You may use your plat. Your site plan must include:                                                                                                                                                                                                                                                               |
|    | 8.         | the scale, north arrow, and data;                                                                                                                                                                                                                                                                                                                            |
|    | <b>b</b> . | dimensions of all existing and proposed structures; and                                                                                                                                                                                                                                                                                                      |
|    | C.         | site features such as walkways, driveways, fencas, ponds, streams, trash dumpsters, mechanical equipment, and landscaping.                                                                                                                                                                                                                                   |
| 3. | PLA<br>You | ns and elevations (This was advised non-necessary given nature of project must submit 2 copies of plans and elevations in a format no larger than 11" x 17". Plans on 8 1/2" x 11" paper are preferred,                                                                                                                                                      |
|    |            | Schematic construction plans, with marked dimensions, indicating location, size and general type of walls, window and door openings, and other ixed features of both the existing resource(s) and the proposed work.                                                                                                                                         |
|    | ,          | levations (facades), with marked dimensions, clearly indicating proposed work in relation to existing construction and, when appropriate, context.<br>All materials and lixtures proposed for the exterior must be noted on the elevations drawings. An existing and a proposed elevation drawing of each acade affected by the proposed work is required.   |
| 4. | MAI        | ERIALS SPECIFICATIONS (see Long Fence untract attached)                                                                                                                                                                                                                                                                                                      |
|    |            | oral description of materials and manufactured items proposed for incorporation in the work of the project. This information may be included on your open drawings.                                                                                                                                                                                          |
| 5. | <u>PH0</u> | TOGRAPHS (see photographs attached)                                                                                                                                                                                                                                                                                                                          |
|    |            | clearly labeled photographic prints of each facade of existing resource, including details of the affected portions. All labels should be placed on the ront of photographs.                                                                                                                                                                                 |
|    |            | learly label photographic prints of the resource as viewed from the public right-of-way and of the adjoining properties. All labels should be placed on he front of photographs.                                                                                                                                                                             |
| 6. | IREE       | SURVEY (N-A.)                                                                                                                                                                                                                                                                                                                                                |
|    |            | are proposing construction adjacent to or within the driptine of any tree 6" or larger in diameter (at approximately 4 feet above the ground), you file an accurate tree survey identifying the size, location, and species of each tree of at least that dimension.                                                                                         |
| 7. | ADD        | RESSES OF ADJACENT AND CONFRONTING PROPERTY OWNERS (See atlaked)                                                                                                                                                                                                                                                                                             |
|    | For A      | If projects growing an accurate list of adjacent and configuring groups (many foot forgats) including names, address as and his codes. This list                                                                                                                                                                                                             |