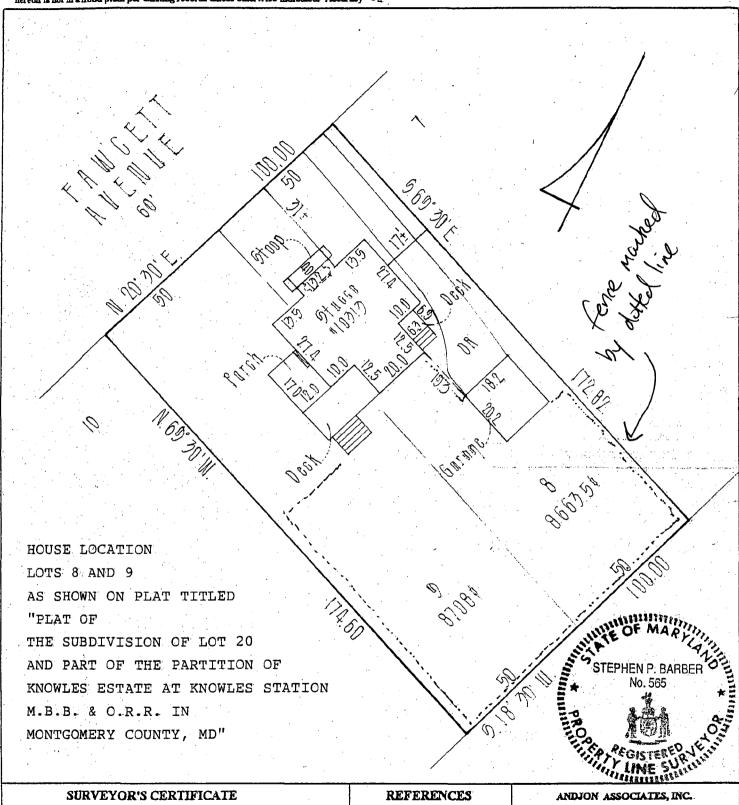

## THE FOOWING ITEMS MUST BE COMPLETED AND THE REQUIRED DOCUMENTS MUST ACCOMPANY THIS APPLICATION.

| 1. | w          | AITTEN DESCRIPTION OF PROJECT                                                                                                                                                                                                                                                                                                                                |
|----|------------|--------------------------------------------------------------------------------------------------------------------------------------------------------------------------------------------------------------------------------------------------------------------------------------------------------------------------------------------------------------|
|    | 8.         | Description of existing structure(s) and environmental setting, including their historical features and significance:  Property at 10313 Faucett is described in The                                                                                                                                                                                         |
|    |            | booklet 1/1 Walking Tour of Kensington published by                                                                                                                                                                                                                                                                                                          |
|    |            | The Kensington Historical Society Inc. (see attachment)                                                                                                                                                                                                                                                                                                      |
|    |            |                                                                                                                                                                                                                                                                                                                                                              |
|    |            | A 1923 constructed historic-listed home built in                                                                                                                                                                                                                                                                                                             |
|    |            | a taux Italian Kennissance design.                                                                                                                                                                                                                                                                                                                           |
|    |            |                                                                                                                                                                                                                                                                                                                                                              |
|    | b.         | General description of project and its effect on the historic resource(s), the environmental setting, and, where applicable, the historic district:  Erect a white, surhic picket fence to correspond to adjacent property of property of property of security of family pets.  Fence will match hose autaining driveway and hachgards of placest neighbors. |
| 2. | SIT        | EPLAN (fence mached in plat by dotted line)                                                                                                                                                                                                                                                                                                                  |
|    | Site       | and environmental setting, drawn to scale. You may use your plat. Your site plan must include:                                                                                                                                                                                                                                                               |
|    | 8.         | the scale, north arrow, and data;                                                                                                                                                                                                                                                                                                                            |
|    | <b>b</b> . | dimensions of all existing and proposed structures; and                                                                                                                                                                                                                                                                                                      |
|    | C.         | site features such as walkways, driveways, fencas, ponds, streams, trash dumpsters, mechanical equipment, and landscaping.                                                                                                                                                                                                                                   |
| 3. | PLA<br>You | ns and elevations (This was advised non-necessary given nature of project must submit 2 copies of plans and elevations in a format no larger than 11" x 17". Plans on 8 1/2" x 11" paper are preferred,                                                                                                                                                      |
|    |            | Schematic construction plans, with marked dimensions, indicating location, size and general type of walls, window and door openings, and other ixed features of both the existing resource(s) and the proposed work.                                                                                                                                         |
|    | ,          | levations (facades), with marked dimensions, clearly indicating proposed work in relation to existing construction and, when appropriate, context.<br>All materials and lixtures proposed for the exterior must be noted on the elevations drawings. An existing and a proposed elevation drawing of each acade affected by the proposed work is required.   |
| 4. | MAI        | ERIALS SPECIFICATIONS (see Long Fence untract attached)                                                                                                                                                                                                                                                                                                      |
|    |            | oral description of materials and manufactured items proposed for incorporation in the work of the project. This information may be included on your open drawings.                                                                                                                                                                                          |
| 5. | <u>PH0</u> | TOGRAPHS (see photographs attached)                                                                                                                                                                                                                                                                                                                          |
|    |            | clearly labeled photographic prints of each facade of existing resource, including details of the affected portions. All labels should be placed on the ront of photographs.                                                                                                                                                                                 |
|    |            | learly label photographic prints of the resource as viewed from the public right-of-way and of the adjoining properties. All labels should be placed on he front of photographs.                                                                                                                                                                             |
| 6. | IREE       | SURVEY (N-A.)                                                                                                                                                                                                                                                                                                                                                |
|    |            | are proposing construction adjacent to or within the driptine of any tree 6" or larger in diameter (at approximately 4 feet above the ground), you file an accurate tree survey identifying the size, location, and species of each tree of at least that dimension.                                                                                         |
| 7. | ADD        | RESSES OF ADJACENT AND CONFRONTING PROPERTY OWNERS (See atlaked)                                                                                                                                                                                                                                                                                             |
|    | For A      | If projects growing an accurate list of adjacent and configuring groups (many foot forgats) including names, address as and his codes. This list                                                                                                                                                                                                             |