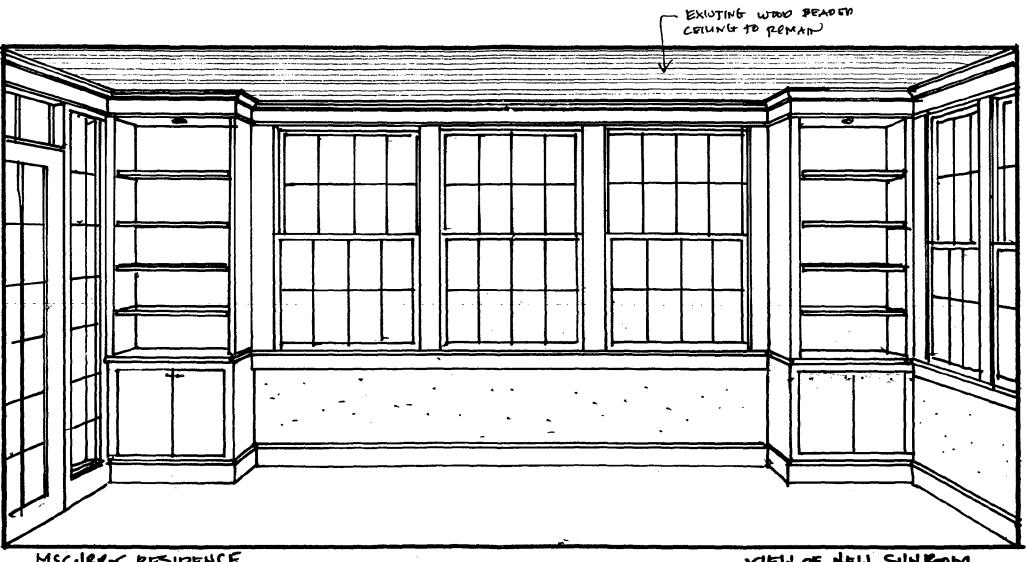

## THE FOOWING ITEMS MUST BE COMPLETED AND THE REQUIRED DOCUMENTS MUST ACCOMPANY THIS APPLICATION.

| 1. | w          | AITTEN DESCRIPTION OF PROJECT                                                                                                                                                                                                                                                                                                                                |
|----|------------|--------------------------------------------------------------------------------------------------------------------------------------------------------------------------------------------------------------------------------------------------------------------------------------------------------------------------------------------------------------|
|    | 8.         | Description of existing structure(s) and environmental setting, including their historical features and significance:  Property at 10313 Faucett is described in The                                                                                                                                                                                         |
|    |            | booklet 1/1 Walking Tour of Kensington published by                                                                                                                                                                                                                                                                                                          |
|    |            | The Kensington Historical Society Inc. (see attachment)                                                                                                                                                                                                                                                                                                      |
|    |            |                                                                                                                                                                                                                                                                                                                                                              |
|    |            | A 1923 constructed historic-listed home built in                                                                                                                                                                                                                                                                                                             |
|    |            | a taux Italian Kennissance design.                                                                                                                                                                                                                                                                                                                           |
|    |            |                                                                                                                                                                                                                                                                                                                                                              |
|    | b.         | General description of project and its effect on the historic resource(s), the environmental setting, and, where applicable, the historic district:  Erect a white, surhic picket fence to correspond to adjacent property of property of property of security of family pets.  Fence will match hose autaining driveway and hachgards of placest neighbors. |
| 2. | SIT        | EPLAN (fence mached in plat by dotted line)                                                                                                                                                                                                                                                                                                                  |
|    | Site       | and environmental setting, drawn to scale. You may use your plat. Your site plan must include:                                                                                                                                                                                                                                                               |
|    | 8.         | the scale, north arrow, and data;                                                                                                                                                                                                                                                                                                                            |
|    | <b>b</b> . | dimensions of all existing and proposed structures; and                                                                                                                                                                                                                                                                                                      |
|    | C.         | site features such as walkways, driveways, fencas, ponds, streams, trash dumpsters, mechanical equipment, and landscaping.                                                                                                                                                                                                                                   |
| 3. | PLA<br>You | ns and elevations (This was advised non-necessary given nature of project must submit 2 copies of plans and elevations in a format no larger than 11" x 17". Plans on 8 1/2" x 11" paper are preferred,                                                                                                                                                      |
|    |            | Schematic construction plans, with marked dimensions, indicating location, size and general type of walls, window and door openings, and other ixed features of both the existing resource(s) and the proposed work.                                                                                                                                         |
|    | ,          | levations (facades), with marked dimensions, clearly indicating proposed work in relation to existing construction and, when appropriate, context.<br>All materials and lixtures proposed for the exterior must be noted on the elevations drawings. An existing and a proposed elevation drawing of each acade affected by the proposed work is required.   |
| 4. | MAI        | ERIALS SPECIFICATIONS (see Long Fence untract attached)                                                                                                                                                                                                                                                                                                      |
|    |            | oral description of materials and manufactured items proposed for incorporation in the work of the project. This information may be included on your open drawings.                                                                                                                                                                                          |
| 5. | <u>PH0</u> | TOGRAPHS (see photographs attached)                                                                                                                                                                                                                                                                                                                          |
|    |            | clearly labeled photographic prints of each facade of existing resource, including details of the affected portions. All labels should be placed on the ront of photographs.                                                                                                                                                                                 |
|    |            | learly label photographic prints of the resource as viewed from the public right-of-way and of the adjoining properties. All labels should be placed on he front of photographs.                                                                                                                                                                             |
| 6. | IREE       | SURVEY (N-A.)                                                                                                                                                                                                                                                                                                                                                |
|    |            | are proposing construction adjacent to or within the driptine of any tree 6" or larger in diameter (at approximately 4 feet above the ground), you file an accurate tree survey identifying the size, location, and species of each tree of at least that dimension.                                                                                         |
| 7. | ADD        | RESSES OF ADJACENT AND CONFRONTING PROPERTY OWNERS (See atlaked)                                                                                                                                                                                                                                                                                             |
|    | For A      | If projects growing an accurate list of adjacent and configuring groups (many foot forgats) including names, address as and his codes. This list                                                                                                                                                                                                             |