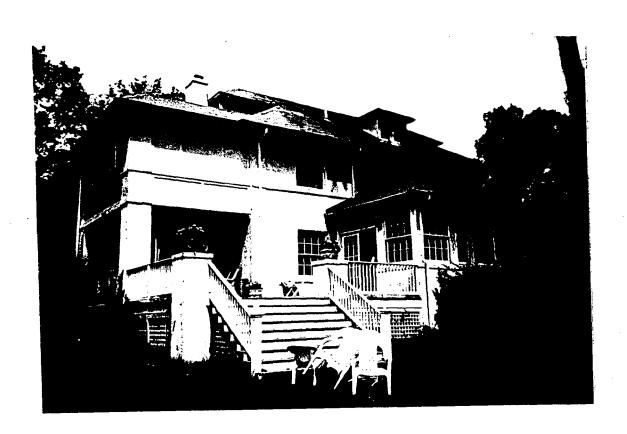

## THE FOOWING ITEMS MUST BE COMPLETED AND THE REQUIRED DOCUMENTS MUST ACCOMPANY THIS APPLICATION.

| 1. | w          | AITTEN DESCRIPTION OF PROJECT                                                                                                                                                                                                                                                                                                                                |
|----|------------|--------------------------------------------------------------------------------------------------------------------------------------------------------------------------------------------------------------------------------------------------------------------------------------------------------------------------------------------------------------|
|    | 8.         | Description of existing structure(s) and environmental setting, including their historical features and significance:  Property at 10313 Faucett is described in The                                                                                                                                                                                         |
|    |            | booklet 1/1 Walking Tour of Kensington published by                                                                                                                                                                                                                                                                                                          |
|    |            | The Kensington Historical Society Inc. (see attachment)                                                                                                                                                                                                                                                                                                      |
|    |            |                                                                                                                                                                                                                                                                                                                                                              |
|    |            | A 1923 constructed historic-listed home built in                                                                                                                                                                                                                                                                                                             |
|    |            | a taux Italian Kennissance design.                                                                                                                                                                                                                                                                                                                           |
|    |            |                                                                                                                                                                                                                                                                                                                                                              |
|    | b.         | General description of project and its effect on the historic resource(s), the environmental setting, and, where applicable, the historic district:  Erect a white, surhic picket fence to correspond to adjacent property of property of property of security of family pets.  Fence will match hose autaining driveway and hachgards of placest neighbors. |
| 2. | SIT        | EPLAN (fence mached in plat by dotted line)                                                                                                                                                                                                                                                                                                                  |
|    | Site       | and environmental setting, drawn to scale. You may use your plat. Your site plan must include:                                                                                                                                                                                                                                                               |
|    | 8.         | the scale, north arrow, and data;                                                                                                                                                                                                                                                                                                                            |
|    | <b>b</b> . | dimensions of all existing and proposed structures; and                                                                                                                                                                                                                                                                                                      |
|    | C.         | site features such as walkways, driveways, fencas, ponds, streams, trash dumpsters, mechanical equipment, and landscaping.                                                                                                                                                                                                                                   |
| 3. | PLA<br>You | ns and elevations (This was advised non-necessary given nature of project must submit 2 copies of plans and elevations in a format no larger than 11" x 17". Plans on 8 1/2" x 11" paper are preferred,                                                                                                                                                      |
|    |            | Schematic construction plans, with marked dimensions, indicating location, size and general type of walls, window and door openings, and other ixed features of both the existing resource(s) and the proposed work.                                                                                                                                         |
|    | ,          | levations (facades), with marked dimensions, clearly indicating proposed work in relation to existing construction and, when appropriate, context.<br>All materials and lixtures proposed for the exterior must be noted on the elevations drawings. An existing and a proposed elevation drawing of each acade affected by the proposed work is required.   |
| 4. | MAI        | ERIALS SPECIFICATIONS (see Long Fence untract attached)                                                                                                                                                                                                                                                                                                      |
|    |            | oral description of materials and manufactured items proposed for incorporation in the work of the project. This information may be included on your open drawings.                                                                                                                                                                                          |
| 5. | <u>PH0</u> | TOGRAPHS (see photographs attached)                                                                                                                                                                                                                                                                                                                          |
|    |            | clearly labeled photographic prints of each facade of existing resource, including details of the affected portions. All labels should be placed on the ront of photographs.                                                                                                                                                                                 |
|    |            | learly label photographic prints of the resource as viewed from the public right-of-way and of the adjoining properties. All labels should be placed on he front of photographs.                                                                                                                                                                             |
| 6. | IREE       | SURVEY (N-A.)                                                                                                                                                                                                                                                                                                                                                |
|    |            | are proposing construction adjacent to or within the driptine of any tree 6" or larger in diameter (at approximately 4 feet above the ground), you file an accurate tree survey identifying the size, location, and species of each tree of at least that dimension.                                                                                         |
| 7. | ADD        | RESSES OF ADJACENT AND CONFRONTING PROPERTY OWNERS (See atlaked)                                                                                                                                                                                                                                                                                             |
|    | For A      | If projects growing an accurate list of adjacent and configuring groups (many foot forgats) including names, address as and his codes. This list                                                                                                                                                                                                             |