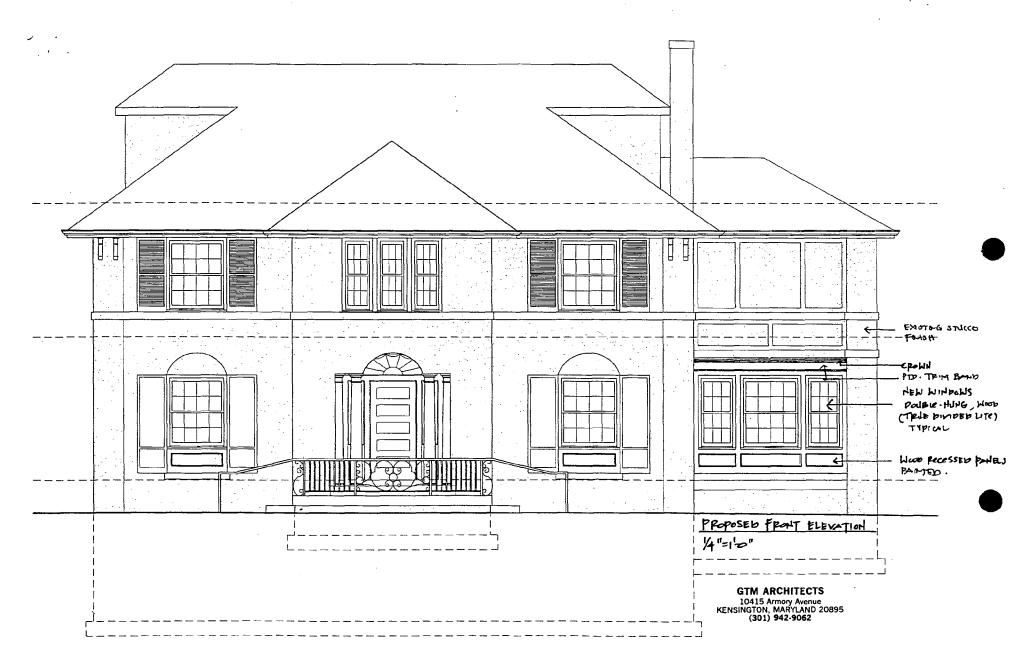

project. This information may be included on your design drawings.

#### 5. PHOTOGRAPHS

- a. Clearly labeled photographic prints of each facade of existing resource, including details of the affected portions. All labels should be placed on the A-front of photographs.
- b. Clearly label photographic prints of the resource as viewed from the public right-of-way and of the adjoining properties. All labels should be placed on the front of photographs.

#### 6. TREE SURVEY



MCCURRY RESIDENCE: LIST OF ADJOINING PROPERTY OWNERS.

- MR. & MRS. JAMES SHARP 10226 CARROLL PLACE KENSINGPN, MD. 20895.
- (2) MRS. CHAPLES STUART 10319 Fawcett st. Kensington, MJ. 20895
- 3 Bo JONSSON 10314 Fawcett St. Kensington, and. 20895
- 4 CARRIE ANN SCANLON 10318 Fawer St. Kensington, md. 20895.









(8)



























#### Kensington Historical Society, Inc. P.O. Box 453 Kensington, MD 20895 October 11, 2000

Historic Preservation Commission Maryland-National Capital Park & Planning Commission 8787 Georgia Avenue Silver Spring, Maryland 20910

#### Dear Commissioners and Staff:

The Preservation Committee of the Kensington Historical Society has reviewed the application for porch enclosure at 10313 Fawcett Street, Kensington. We agree with the staff, that this project would not have a detrimental impact on this historic house or its landscape. The foot print of the house would not be increased. The porch is to the side and ten feet behind the front of the house. It will not adversely alter the proportions of the house to the property. Also due to the size of the property it will