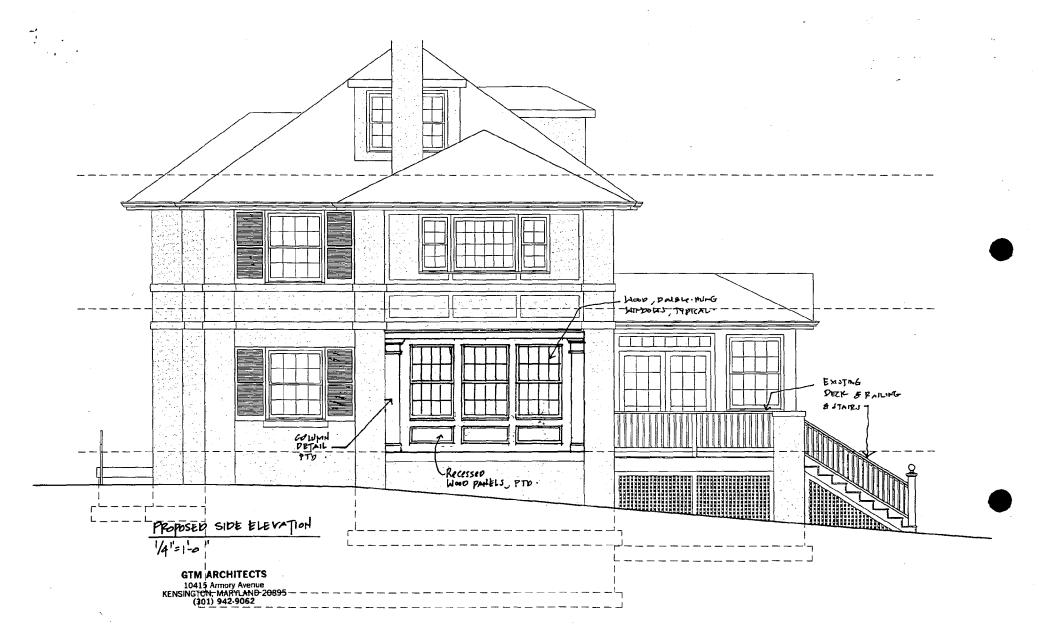

e project. This information may be included on your design drawings.

#### 5. PHOTOGRAPHS

- a. Clearly labeled photographic prints of each facade of existing resource, including details of the affected portions. All labels should be placed on the A-front of photographs.
- b. Clearly label photographic prints of the resource as viewed from the public right-of-way and of the adjoining properties. All labels should be placed on the front of photographs.

#### 6. TREE SURVEY



MCCURRY RESIDENCE: LIST OF ADJOINING PROPERTY OWNERS.

- MR. & MRS. JAMES SHARP 10226 CARROLL PLACE KENSINGPN, MD. 20895.
- (2) MRS. CHAPLES STUART 10319 Fawcett st. Kensington, MJ. 20895
- 3 Bo JONSSON 10314 Fawcett St. Kensington, and. 20895
- 4 CARRIE ANN SCANLON 10318 Fawer St. Kensington, md. 20895.









(8)



























#### Kensington Historical Society, Inc. P.O. Box 453 Kensington, MD 20895 October 11, 2000

Historic Preservation Commission Maryland-National Capital Park & Planning Commission 8787 Georgia Avenue Silver Spring, Maryland 20910

#### Dear Commissioners and Staff:

The Preservation Committee of the Kensington Historical Society has reviewed the application for porch enclosure at 10313 Fawcett Street, Kensington. We agree with the staff, that this project would not have a detrimental impact on this historic house or its landscape. The foot print of the house would not be increased. The porch is to the side and ten feet behind the front of the house. It will not adversely alter the proportions of the house to the property. Also due to the size of the property it wil