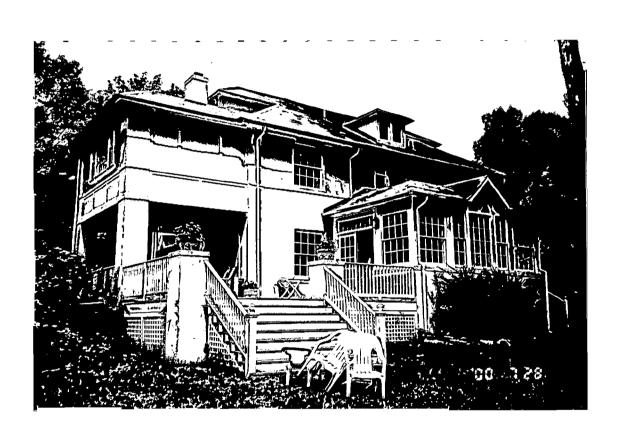

## THE FOOWING ITEMS MUST BE COMPLETED AND THE REQUIRED DOCUMENTS MUST ACCOMPANY THIS APPLICATION.

| 1. | w          | AITTEN DESCRIPTION OF PROJECT                                                                                                                                                                                                                                                                                                                                |
|----|------------|--------------------------------------------------------------------------------------------------------------------------------------------------------------------------------------------------------------------------------------------------------------------------------------------------------------------------------------------------------------|
|    | 8.         | Description of existing structure(s) and environmental setting, including their historical features and significance:  Property at 10313 Faucett is described in The                                                                                                                                                                                         |
|    |            | booklet 1/1 Walking Tour of Kensington published by                                                                                                                                                                                                                                                                                                          |
|    |            | The Kensington Historical Society Inc. (see attachment)                                                                                                                                                                                                                                                                                                      |
|    |            |                                                                                                                                                                                                                                                                                                                                                              |
|    |            | A 1923 constructed historic-listed home built in                                                                                                                                                                                                                                                                                                             |
|    |            | a taux Italian Kennissance design.                                                                                                                                                                                                                                                                                                                           |
|    |            |                                                                                                                                                                                                                                                                                                                                                              |
|    | b.         | General description of project and its effect on the historic resource(s), the environmental setting, and, where applicable, the historic district:  Erect a white, surhic picket fence to correspond to adjacent property of property of property of security of family pets.  Fence will match hose autaining driveway and hachgards of placest neighbors. |
| 2. | SIT        | EPLAN (fence mached in plat by dotted line)                                                                                                                                                                                                                                                                                                                  |
|    | Site       | and environmental setting, drawn to scale. You may use your plat. Your site plan must include:                                                                                                                                                                                                                                                               |
|    | 8.         | the scale, north arrow, and data;                                                                                                                                                                                                                                                                                                                            |
|    | <b>b</b> . | dimensions of all existing and proposed structures; and                                                                                                                                                                                                                                                                                                      |
|    | C.         | site features such as walkways, driveways, fencas, ponds, streams, trash dumpsters, mechanical equipment, and landscaping.                                                                                                                                                                                                                                   |
| 3. | PLA<br>You | ns and elevations (This was advised non-necessary given nature of project must submit 2 copies of plans and elevations in a format no larger than 11" x 17". Plans on 8 1/2" x 11" paper are preferred,                                                                                                                                                      |
|    |            | Schematic construction plans, with marked dimensions, indicating location, size and general type of walls, window and door openings, and other ixed features of both the existing resource(s) and the proposed work.                                                                                                                                         |
|    | ,          | levations (facades), with marked dimensions, clearly indicating proposed work in relation to existing construction and, when appropriate, context.<br>All materials and lixtures proposed for the exterior must be noted on the elevations drawings. An existing and a proposed elevation drawing of each acade affected by the proposed work is required.   |
| 4. | MAI        | ERIALS SPECIFICATIONS (see Long Fence untract attached)                                                                                                                                                                                                                                                                                                      |
|    |            | oral description of materials and manufactured items proposed for incorporation in the work of the project. This information may be included on your open drawings.                                                                                                                                                                                          |
| 5. | <u>PH0</u> | TOGRAPHS (see photographs attached)                                                                                                                                                                                                                                                                                                                          |
|    |            | clearly labeled photographic prints of each facade of existing resource, including details of the affected portions. All labels should be placed on the ront of photographs.                                                                                                                                                                                 |
|    |            | learly label photographic prints of the resource as viewed from the public right-of-way and of the adjoining properties. All labels should be placed on he front of photographs.                                                                                                                                                                             |
| 6. | IREE       | SURVEY (N-A.)                                                                                                                                                                                                                                                                                                                                                |
|    |            | are proposing construction adjacent to or within the driptine of any tree 6" or larger in diameter (at approximately 4 feet above the ground), you file an accurate tree survey identifying the size, location, and species of each tree of at least that dimension.                                                                                         |
| 7. | ADD        | RESSES OF ADJACENT AND CONFRONTING PROPERTY OWNERS (See atlaked)                                                                                                                                                                                                                                                                                             |
|    | For A      | If projects growing an accurate list of adjacent and configuring groups (many foot forgats) including names, address as and his codes. This list                                                                                                                                                                                                             |