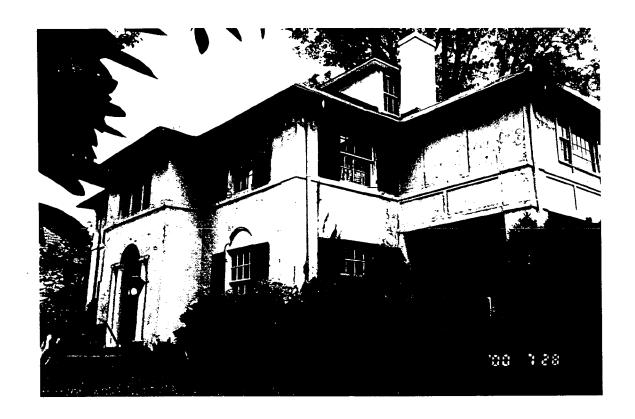

## THE FOOWING ITEMS MUST BE COMPLETED AND THE REQUIRED DOCUMENTS MUST ACCOMPANY THIS APPLICATION.

| 1. | w          | AITTEN DESCRIPTION OF PROJECT                                                                                                                                                                                                                                                                                                                                |
|----|------------|--------------------------------------------------------------------------------------------------------------------------------------------------------------------------------------------------------------------------------------------------------------------------------------------------------------------------------------------------------------|
|    | 8.         | Description of existing structure(s) and environmental setting, including their historical features and significance:  Property at 10313 Faucett is described in The                                                                                                                                                                                         |
|    |            | booklet 1/1 Walking Tour of Kensington published by                                                                                                                                                                                                                                                                                                          |
|    |            | The Kensington Historical Society Inc. (see attachment)                                                                                                                                                                                                                                                                                                      |
|    |            |                                                                                                                                                                                                                                                                                                                                                              |
|    |            | A 1923 constructed historic-listed home built in                                                                                                                                                                                                                                                                                                             |
|    |            | a taux Italian Kennissance design.                                                                                                                                                                                                                                                                                                                           |
|    |            |                                                                                                                                                                                                                                                                                                                                                              |
|    | b.         | General description of project and its effect on the historic resource(s), the environmental setting, and, where applicable, the historic district:  Erect a white, surhic picket fence to correspond to adjacent property of property of property of security of family pets.  Fence will match hose autaining driveway and hachgards of placest neighbors. |
| 2. | SIT        | EPLAN (fence mached in plat by dotted line)                                                                                                                                                                                                                                                                                                                  |
|    | Site       | and environmental setting, drawn to scale. You may use your plat. Your site plan must include:                                                                                                                                                                                                                                                               |
|    | 8.         | the scale, north arrow, and data;                                                                                                                                                                                                                                                                                                                            |
|    | <b>b</b> . | dimensions of all existing and proposed structures; and                                                                                                                                                                                                                                                                                                      |
|    | C.         | site features such as walkways, driveways, fencas, ponds, streams, trash dumpsters, mechanical equipment, and landscaping.                                                                                                                                                                                                                                   |
| 3. | PLA<br>You | ns and elevations (This was advised non-necessary given nature of project must submit 2 copies of plans and elevations in a format no larger than 11" x 17". Plans on 8 1/2" x 11" paper are preferred,                                                                                                                                                      |
|    |            | Schematic construction plans, with marked dimensions, indicating location, size and general type of walls, window and door openings, and other ixed features of both the existing resource(s) and the proposed work.                                                                                                                                         |
|    | ,          | levations (facades), with marked dimensions, clearly indicating proposed work in relation to existing construction and, when appropriate, context.<br>All materials and lixtures proposed for the exterior must be noted on the elevations drawings. An existing and a proposed elevation drawing of each acade affected by the proposed work is required.   |
| 4. | MAI        | ERIALS SPECIFICATIONS (see Long Fence untract attached)                                                                                                                                                                                                                                                                                                      |
|    |            | oral description of materials and manufactured items proposed for incorporation in the work of the project. This information may be included on your open drawings.                                                                                                                                                                                          |
| 5. | <u>PH0</u> | TOGRAPHS (see photographs attached)                                                                                                                                                                                                                                                                                                                          |
|    |            | clearly labeled photographic prints of each facade of existing resource, including details of the affected portions. All labels should be placed on the ront of photographs.                                                                                                                                                                                 |
|    |            | learly label photographic prints of the resource as viewed from the public right-of-way and of the adjoining properties. All labels should be placed on he front of photographs.                                                                                                                                                                             |
| 6. | IREE       | SURVEY (N-A.)                                                                                                                                                                                                                                                                                                                                                |
|    |            | are proposing construction adjacent to or within the driptine of any tree 6" or larger in diameter (at approximately 4 feet above the ground), you file an accurate tree survey identifying the size, location, and species of each tree of at least that dimension.                                                                                         |
| 7. | ADD        | RESSES OF ADJACENT AND CONFRONTING PROPERTY OWNERS (See atlaked)                                                                                                                                                                                                                                                                                             |
|    | For A      | If projects growing an accurate list of adjacent and configuring groups (many foot forgats) including names, address as and his codes. This list                                                                                                                                                                                                             |