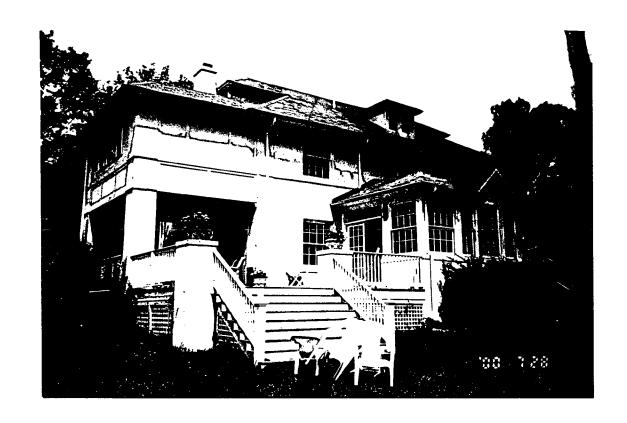

## THE FOOWING ITEMS MUST BE COMPLETED AND THE REQUIRED DOCUMENTS MUST ACCOMPANY THIS APPLICATION.

| 1. | w          | AITTEN DESCRIPTION OF PROJECT                                                                                                                                                                                                                                                                                                                                |
|----|------------|--------------------------------------------------------------------------------------------------------------------------------------------------------------------------------------------------------------------------------------------------------------------------------------------------------------------------------------------------------------|
|    | 8.         | Description of existing structure(s) and environmental setting, including their historical features and significance:  Property at 10313 Faucett is described in The                                                                                                                                                                                         |
|    |            | booklet 1/1 Walking Tour of Kensington published by                                                                                                                                                                                                                                                                                                          |
|    |            | The Kensington Historical Society Inc. (see attachment)                                                                                                                                                                                                                                                                                                      |
|    |            |                                                                                                                                                                                                                                                                                                                                                              |
|    |            | A 1923 constructed historic-listed home built in                                                                                                                                                                                                                                                                                                             |
|    |            | a taux Italian Kennissance design.                                                                                                                                                                                                                                                                                                                           |
|    |            |                                                                                                                                                                                                                                                                                                                                                              |
|    | b.         | General description of project and its effect on the historic resource(s), the environmental setting, and, where applicable, the historic district:  Erect a white, surhic picket fence to correspond to adjacent property of property of property of security of family pets.  Fence will match hose autaining driveway and hachgards of placest neighbors. |
| 2. | SIT        | EPLAN (fence mached in plat by dotted line)                                                                                                                                                                                                                                                                                                                  |
|    | Site       | and environmental setting, drawn to scale. You may use your plat. Your site plan must include:                                                                                                                                                                                                                                                               |
|    | 8.         | the scale, north arrow, and data;                                                                                                                                                                                                                                                                                                                            |
|    | <b>b</b> . | dimensions of all existing and proposed structures; and                                                                                                                                                                                                                                                                                                      |
|    | C.         | site features such as walkways, driveways, fencas, ponds, streams, trash dumpsters, mechanical equipment, and landscaping.                                                                                                                                                                                                                                   |
| 3. | PLA<br>You | ns and elevations (This was advised non-necessary given nature of project must submit 2 copies of plans and elevations in a format no larger than 11" x 17". Plans on 8 1/2" x 11" paper are preferred,                                                                                                                                                      |
|    |            | Schematic construction plans, with marked dimensions, indicating location, size and general type of walls, window and door openings, and other ixed features of both the existing resource(s) and the proposed work.                                                                                                                                         |
|    | ,          | levations (facades), with marked dimensions, clearly indicating proposed work in relation to existing construction and, when appropriate, context.<br>All materials and lixtures proposed for the exterior must be noted on the elevations drawings. An existing and a proposed elevation drawing of each acade affected by the proposed work is required.   |
| 4. | MAI        | ERIALS SPECIFICATIONS (see Long Fence untract attached)                                                                                                                                                                                                                                                                                                      |
|    |            | oral description of materials and manufactured items proposed for incorporation in the work of the project. This information may be included on your open drawings.                                                                                                                                                                                          |
| 5. | <u>PH0</u> | TOGRAPHS (see photographs attached)                                                                                                                                                                                                                                                                                                                          |
|    |            | clearly labeled photographic prints of each facade of existing resource, including details of the affected portions. All labels should be placed on the ront of photographs.                                                                                                                                                                                 |
|    |            | learly label photographic prints of the resource as viewed from the public right-of-way and of the adjoining properties. All labels should be placed on he front of photographs.                                                                                                                                                                             |
| 6. | IREE       | SURVEY (N-A.)                                                                                                                                                                                                                                                                                                                                                |
|    |            | are proposing construction adjacent to or within the driptine of any tree 6" or larger in diameter (at approximately 4 feet above the ground), you file an accurate tree survey identifying the size, location, and species of each tree of at least that dimension.                                                                                         |
| 7. | ADD        | RESSES OF ADJACENT AND CONFRONTING PROPERTY OWNERS (See atlaked)                                                                                                                                                                                                                                                                                             |
|    | For A      | If projects growing an accurate list of adjacent and configuring groups (many foot forgats) including names, address as and his codes. This list                                                                                                                                                                                                             |