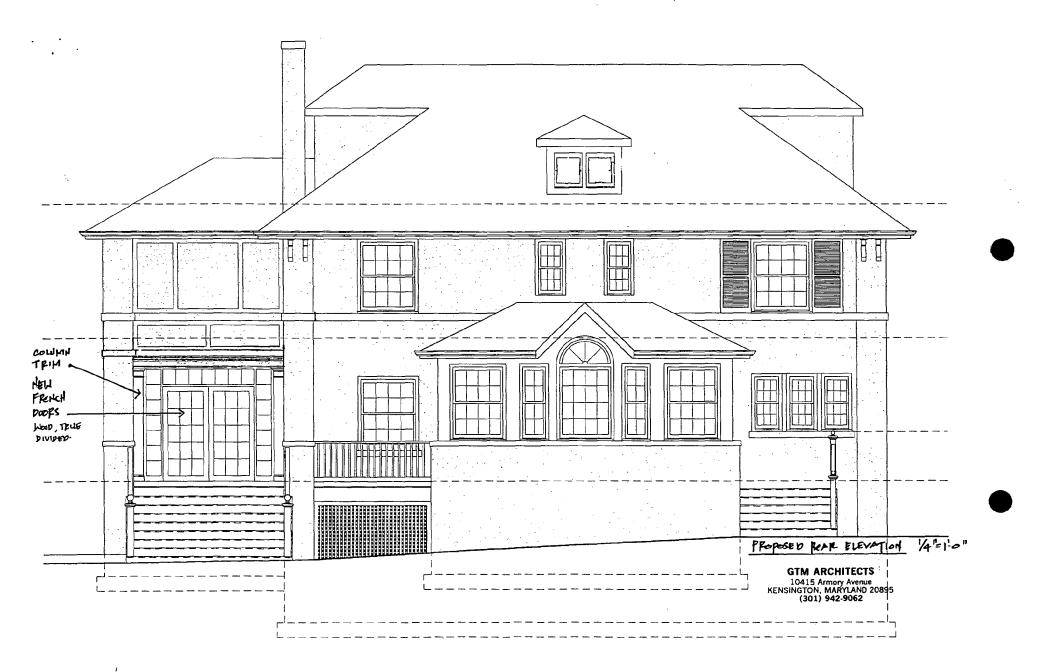

k of the project. This information may be included on your design drawings.

#### 5. PHOTOGRAPHS

- a. Clearly labeled photographic prints of each facade of existing resource, including details of the affected portions. All labels should be placed on the A-front of photographs.
- b. Clearly label photographic prints of the resource as viewed from the public right-of-way and of the adjoining properties. All labels should be placed on the front of photographs.

#### 6. TREE SURVEY



MCCURRY RESIDENCE: LIST OF ADJOINING PROPERTY OWNERS.

- MR. & MRS. JAMES SHARP 10226 CARROLL PLACE KENSINGPN, MD. 20895.
- (2) MRS. CHAPLES STUART 10319 Fawcett st. Kensington, MJ. 20895
- 3 Bo JONSSON 10314 Fawcett St. Kensington, and. 20895
- 4 CARRIE ANN SCANLON 10318 Fawer St. Kensington, md. 20895.









(8)



























#### Kensington Historical Society, Inc. P.O. Box 453 Kensington, MD 20895 October 11, 2000

Historic Preservation Commission Maryland-National Capital Park & Planning Commission 8787 Georgia Avenue Silver Spring, Maryland 20910

#### Dear Commissioners and Staff:

The Preservation Committee of the Kensington Historical Society has reviewed the application for porch enclosure at 10313 Fawcett Street, Kensington. We agree with the staff, that this project would not have a detrimental impact on this historic house or its landscape. The foot print of the house would not be increased. The porch is to the side and ten feet behind the front of the house. It will not adversely alter the proportions of the house to the property. Also due to the size of the property