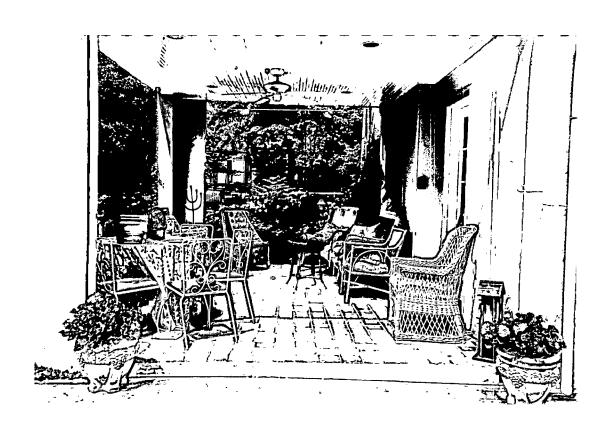

## THE FOOWING ITEMS MUST BE COMPLETED AND THE REQUIRED DOCUMENTS MUST ACCOMPANY THIS APPLICATION.

| 1. | w          | AITTEN DESCRIPTION OF PROJECT                                                                                                                                                                                                                                                                                                                                |
|----|------------|--------------------------------------------------------------------------------------------------------------------------------------------------------------------------------------------------------------------------------------------------------------------------------------------------------------------------------------------------------------|
|    | 8.         | Description of existing structure(s) and environmental setting, including their historical features and significance:  Property at 10313 Faucett is described in The                                                                                                                                                                                         |
|    |            | booklet 1/1 Walking Tour of Kensington published by                                                                                                                                                                                                                                                                                                          |
|    |            | The Kensington Historical Society Inc. (see attachment)                                                                                                                                                                                                                                                                                                      |
|    |            |                                                                                                                                                                                                                                                                                                                                                              |
|    |            | A 1923 constructed historic-listed home built in                                                                                                                                                                                                                                                                                                             |
|    |            | a taux Italian Kennissance design.                                                                                                                                                                                                                                                                                                                           |
|    |            |                                                                                                                                                                                                                                                                                                                                                              |
|    | b.         | General description of project and its effect on the historic resource(s), the environmental setting, and, where applicable, the historic district:  Erect a white, surhic picket fence to correspond to adjacent property of property of property of security of family pets.  Fence will match hose autaining driveway and hachgards of placest neighbors. |
| 2. | SIT        | EPLAN (fence mached in plat by dotted line)                                                                                                                                                                                                                                                                                                                  |
|    | Site       | and environmental setting, drawn to scale. You may use your plat. Your site plan must include:                                                                                                                                                                                                                                                               |
|    | 8.         | the scale, north arrow, and data;                                                                                                                                                                                                                                                                                                                            |
|    | <b>b</b> . | dimensions of all existing and proposed structures; and                                                                                                                                                                                                                                                                                                      |
|    | C.         | site features such as walkways, driveways, fencas, ponds, streams, trash dumpsters, mechanical equipment, and landscaping.                                                                                                                                                                                                                                   |
| 3. | PLA<br>You | ns and elevations (This was advised non-necessary given nature of project must submit 2 copies of plans and elevations in a format no larger than 11" x 17". Plans on 8 1/2" x 11" paper are preferred,                                                                                                                                                      |
|    |            | Schematic construction plans, with marked dimensions, indicating location, size and general type of walls, window and door openings, and other ixed features of both the existing resource(s) and the proposed work.                                                                                                                                         |
|    | ,          | levations (facades), with marked dimensions, clearly indicating proposed work in relation to existing construction and, when appropriate, context.<br>All materials and lixtures proposed for the exterior must be noted on the elevations drawings. An existing and a proposed elevation drawing of each acade affected by the proposed work is required.   |
| 4. | MAI        | ERIALS SPECIFICATIONS (see Long Fence untract attached)                                                                                                                                                                                                                                                                                                      |
|    |            | oral description of materials and manufactured items proposed for incorporation in the work of the project. This information may be included on your open drawings.                                                                                                                                                                                          |
| 5. | <u>PH0</u> | TOGRAPHS (see photographs attached)                                                                                                                                                                                                                                                                                                                          |
|    |            | clearly labeled photographic prints of each facade of existing resource, including details of the affected portions. All labels should be placed on the ront of photographs.                                                                                                                                                                                 |
|    |            | learly label photographic prints of the resource as viewed from the public right-of-way and of the adjoining properties. All labels should be placed on he front of photographs.                                                                                                                                                                             |
| 6. | IREE       | SURVEY (N-A.)                                                                                                                                                                                                                                                                                                                                                |
|    |            | are proposing construction adjacent to or within the driptine of any tree 6" or larger in diameter (at approximately 4 feet above the ground), you file an accurate tree survey identifying the size, location, and species of each tree of at least that dimension.                                                                                         |
| 7. | ADD        | RESSES OF ADJACENT AND CONFRONTING PROPERTY OWNERS (See atlaked)                                                                                                                                                                                                                                                                                             |
|    | For A      | If projects growing an accurate list of adjacent and configuring groups (many foot forgats) including names, address as and his codes. This list                                                                                                                                                                                                             |