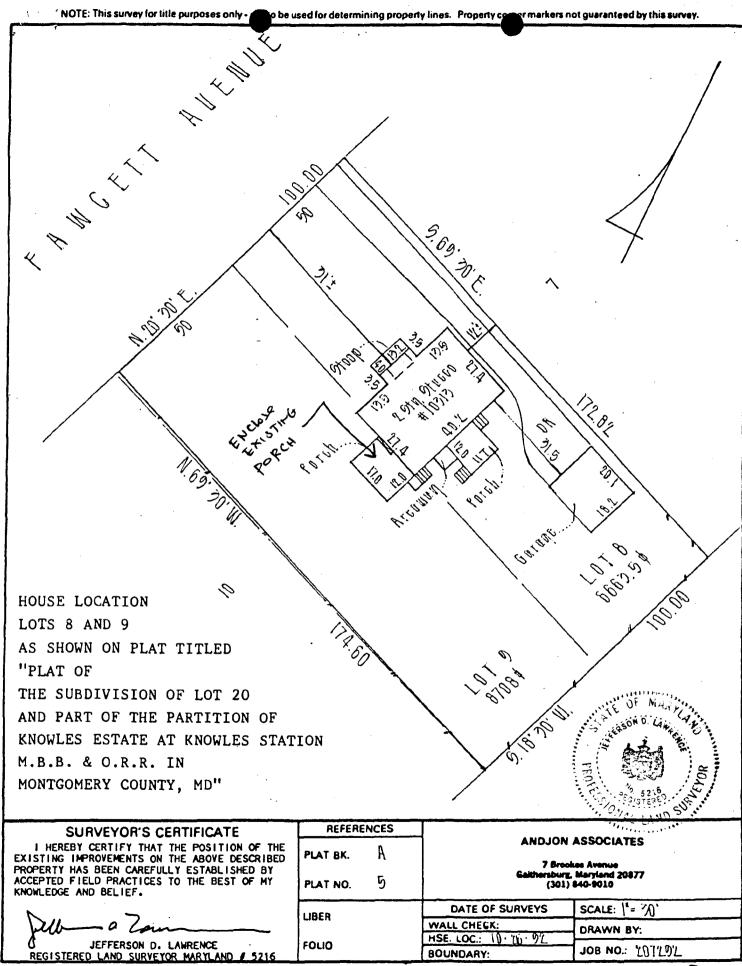

## THE FOOWING ITEMS MUST BE COMPLETED AND THE REQUIRED DOCUMENTS MUST ACCOMPANY THIS APPLICATION.

| 1. | w          | AITTEN DESCRIPTION OF PROJECT                                                                                                                                                                                                                                                                                                                                |
|----|------------|--------------------------------------------------------------------------------------------------------------------------------------------------------------------------------------------------------------------------------------------------------------------------------------------------------------------------------------------------------------|
|    | 8.         | Description of existing structure(s) and environmental setting, including their historical features and significance:  Property at 10313 Faucett is described in The                                                                                                                                                                                         |
|    |            | booklet 1/1 Walking Tour of Kensington published by                                                                                                                                                                                                                                                                                                          |
|    |            | The Kensington Historical Society Inc. (see attachment)                                                                                                                                                                                                                                                                                                      |
|    |            |                                                                                                                                                                                                                                                                                                                                                              |
|    |            | A 1923 constructed historic-listed home built in                                                                                                                                                                                                                                                                                                             |
|    |            | a taux Italian Kennissance design.                                                                                                                                                                                                                                                                                                                           |
|    |            |                                                                                                                                                                                                                                                                                                                                                              |
|    | b.         | General description of project and its effect on the historic resource(s), the environmental setting, and, where applicable, the historic district:  Erect a white, surhic picket fence to correspond to adjacent property of property of property of security of family pets.  Fence will match hose autaining driveway and hachgards of placest neighbors. |
| 2. | SIT        | EPLAN (fence mached in plat by dotted line)                                                                                                                                                                                                                                                                                                                  |
|    | Site       | and environmental setting, drawn to scale. You may use your plat. Your site plan must include:                                                                                                                                                                                                                                                               |
|    | 8.         | the scale, north arrow, and data;                                                                                                                                                                                                                                                                                                                            |
|    | <b>b</b> . | dimensions of all existing and proposed structures; and                                                                                                                                                                                                                                                                                                      |
|    | C.         | site features such as walkways, driveways, fencas, ponds, streams, trash dumpsters, mechanical equipment, and landscaping.                                                                                                                                                                                                                                   |
| 3. | PLA<br>You | ns and elevations (This was advised non-necessary given nature of project must submit 2 copies of plans and elevations in a format no larger than 11" x 17". Plans on 8 1/2" x 11" paper are preferred,                                                                                                                                                      |
|    |            | Schematic construction plans, with marked dimensions, indicating location, size and general type of walls, window and door openings, and other ixed features of both the existing resource(s) and the proposed work.                                                                                                                                         |
|    | ,          | levations (facades), with marked dimensions, clearly indicating proposed work in relation to existing construction and, when appropriate, context.<br>All materials and lixtures proposed for the exterior must be noted on the elevations drawings. An existing and a proposed elevation drawing of each acade affected by the proposed work is required.   |
| 4. | MAI        | ERIALS SPECIFICATIONS (see Long Fence untract attached)                                                                                                                                                                                                                                                                                                      |
|    |            | oral description of materials and manufactured items proposed for incorporation in the work of the project. This information may be included on your open drawings.                                                                                                                                                                                          |
| 5. | <u>PH0</u> | TOGRAPHS (see photographs attached)                                                                                                                                                                                                                                                                                                                          |
|    |            | clearly labeled photographic prints of each facade of existing resource, including details of the affected portions. All labels should be placed on the ront of photographs.                                                                                                                                                                                 |
|    |            | learly label photographic prints of the resource as viewed from the public right-of-way and of the adjoining properties. All labels should be placed on he front of photographs.                                                                                                                                                                             |
| 6. | IREE       | SURVEY (N-A.)                                                                                                                                                                                                                                                                                                                                                |
|    |            | are proposing construction adjacent to or within the driptine of any tree 6" or larger in diameter (at approximately 4 feet above the ground), you file an accurate tree survey identifying the size, location, and species of each tree of at least that dimension.                                                                                         |
| 7. | ADD        | RESSES OF ADJACENT AND CONFRONTING PROPERTY OWNERS (See atlaked)                                                                                                                                                                                                                                                                                             |
|    | For A      | If projects growing an accurate list of adjacent and configuring groups (many foot forgats) including names, address as and his codes. This list                                                                                                                                                                                                             |