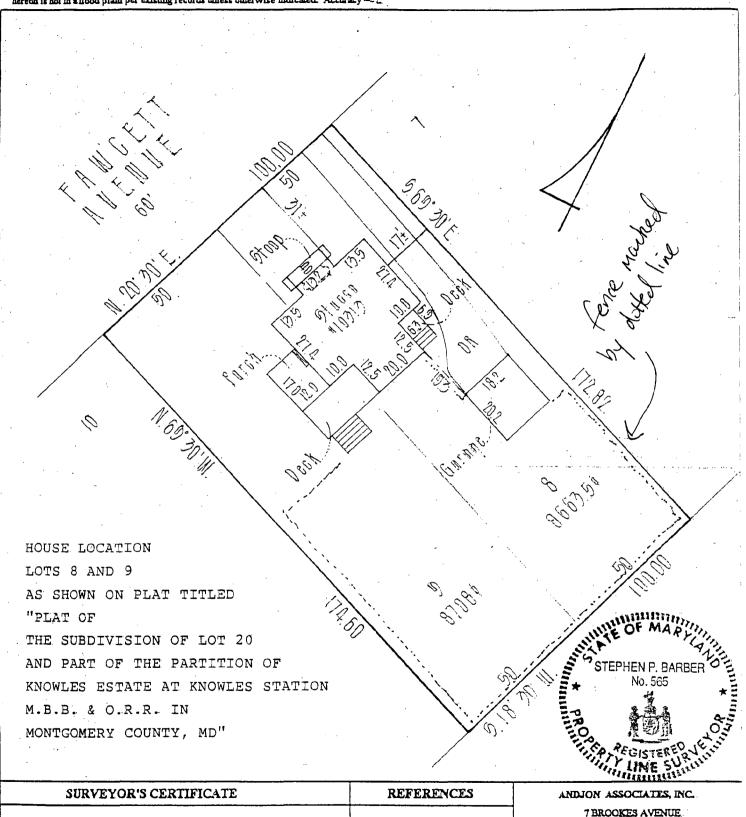

## THE FOOWING ITEMS MUST BE COMPLETED AND THE REQUIRED DOCUMENTS MUST ACCOMPANY THIS APPLICATION.

| 1. | w          | AITTEN DESCRIPTION OF PROJECT                                                                                                                                                                                                                                                                                                                                |
|----|------------|--------------------------------------------------------------------------------------------------------------------------------------------------------------------------------------------------------------------------------------------------------------------------------------------------------------------------------------------------------------|
|    | 8.         | Description of existing structure(s) and environmental setting, including their historical features and significance:  Property at 10313 Faucett is described in The                                                                                                                                                                                         |
|    |            | booklet 1/1 Walking Tour of Kensington published by                                                                                                                                                                                                                                                                                                          |
|    |            | The Kensington Historical Society Inc. (see attachment)                                                                                                                                                                                                                                                                                                      |
|    |            |                                                                                                                                                                                                                                                                                                                                                              |
|    |            | A 1923 constructed historic-listed home built in                                                                                                                                                                                                                                                                                                             |
|    |            | a taux Italian Kennissance design.                                                                                                                                                                                                                                                                                                                           |
|    |            |                                                                                                                                                                                                                                                                                                                                                              |
|    | b.         | General description of project and its effect on the historic resource(s), the environmental setting, and, where applicable, the historic district:  Erect a white, surhic picket fence to correspond to adjacent property of property of property of security of family pets.  Fence will match hose autaining driveway and hachgards of placest neighbors. |
| 2. | SIT        | EPLAN (fence mached in plat by dotted line)                                                                                                                                                                                                                                                                                                                  |
|    | Site       | and environmental setting, drawn to scale. You may use your plat. Your site plan must include:                                                                                                                                                                                                                                                               |
|    | 8.         | the scale, north arrow, and data;                                                                                                                                                                                                                                                                                                                            |
|    | <b>b</b> . | dimensions of all existing and proposed structures; and                                                                                                                                                                                                                                                                                                      |
|    | C.         | site features such as walkways, driveways, fencas, ponds, streams, trash dumpsters, mechanical equipment, and landscaping.                                                                                                                                                                                                                                   |
| 3. | PLA<br>You | ns and elevations (This was advised non-necessary given nature of project must submit 2 copies of plans and elevations in a format no larger than 11" x 17". Plans on 8 1/2" x 11" paper are preferred,                                                                                                                                                      |
|    |            | Schematic construction plans, with marked dimensions, indicating location, size and general type of walls, window and door openings, and other ixed features of both the existing resource(s) and the proposed work.                                                                                                                                         |
|    | ,          | levations (facades), with marked dimensions, clearly indicating proposed work in relation to existing construction and, when appropriate, context.<br>All materials and lixtures proposed for the exterior must be noted on the elevations drawings. An existing and a proposed elevation drawing of each acade affected by the proposed work is required.   |
| 4. | MAI        | ERIALS SPECIFICATIONS (see Long Fence untract attached)                                                                                                                                                                                                                                                                                                      |
|    |            | oral description of materials and manufactured items proposed for incorporation in the work of the project. This information may be included on your open drawings.                                                                                                                                                                                          |
| 5. | <u>PH0</u> | TOGRAPHS (see photographs attached)                                                                                                                                                                                                                                                                                                                          |
|    |            | clearly labeled photographic prints of each facade of existing resource, including details of the affected portions. All labels should be placed on the ront of photographs.                                                                                                                                                                                 |
|    |            | learly label photographic prints of the resource as viewed from the public right-of-way and of the adjoining properties. All labels should be placed on he front of photographs.                                                                                                                                                                             |
| 6. | IREE       | SURVEY (N-A.)                                                                                                                                                                                                                                                                                                                                                |
|    |            | are proposing construction adjacent to or within the driptine of any tree 6" or larger in diameter (at approximately 4 feet above the ground), you file an accurate tree survey identifying the size, location, and species of each tree of at least that dimension.                                                                                         |
| 7. | ADD        | RESSES OF ADJACENT AND CONFRONTING PROPERTY OWNERS (See atlaked)                                                                                                                                                                                                                                                                                             |
|    | For A      | If projects growing an accurate list of adjacent and configuring groups (many foot forgats) including names, address as and his codes. This list                                                                                                                                                                                                             |