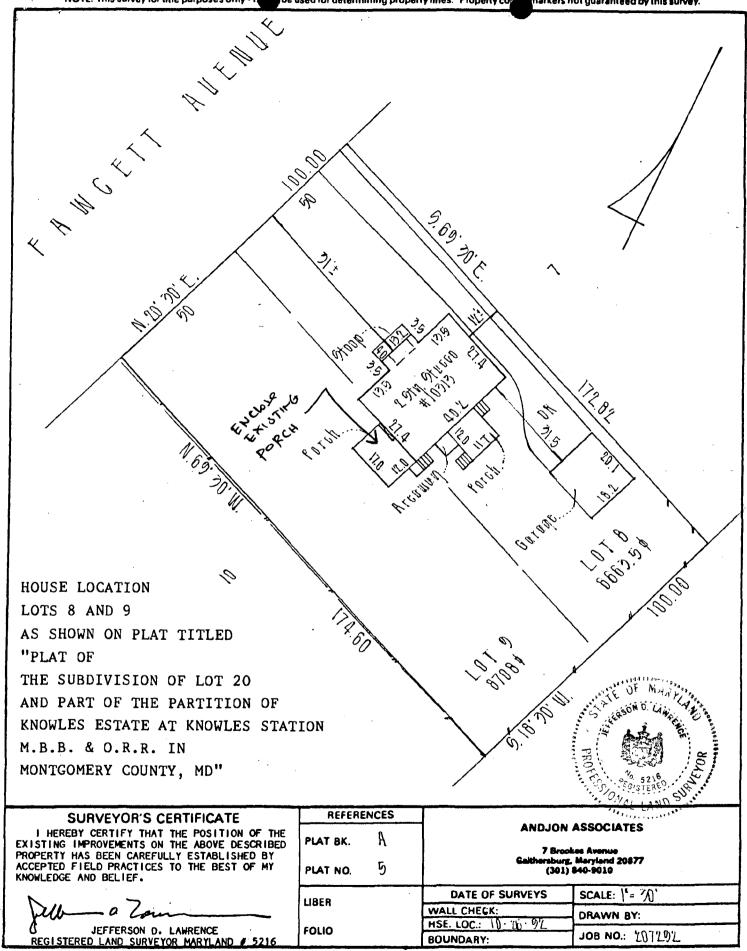

## THE FOOWING ITEMS MUST BE COMPLETED AND THE REQUIRED DOCUMENTS MUST ACCOMPANY THIS APPLICATION.

| 1. | w          | AITTEN DESCRIPTION OF PROJECT                                                                                                                                                                                                                                                                                                                                |
|----|------------|--------------------------------------------------------------------------------------------------------------------------------------------------------------------------------------------------------------------------------------------------------------------------------------------------------------------------------------------------------------|
|    | 8.         | Description of existing structure(s) and environmental setting, including their historical features and significance:  Property at 10313 Faucett is described in The                                                                                                                                                                                         |
|    |            | booklet 1/1 Walking Tour of Kensington published by                                                                                                                                                                                                                                                                                                          |
|    |            | The Kensington Historical Society Inc. (see attachment)                                                                                                                                                                                                                                                                                                      |
|    |            |                                                                                                                                                                                                                                                                                                                                                              |
|    |            | A 1923 constructed historic-listed home built in                                                                                                                                                                                                                                                                                                             |
|    |            | a taux Italian Kennissance design.                                                                                                                                                                                                                                                                                                                           |
|    |            |                                                                                                                                                                                                                                                                                                                                                              |
|    | b.         | General description of project and its effect on the historic resource(s), the environmental setting, and, where applicable, the historic district:  Erect a white, surhic picket fence to correspond to adjacent property of property of property of security of family pets.  Fence will match hose autaining driveway and hachgards of placest neighbors. |
| 2. | SIT        | EPLAN (fence mached in plat by dotted line)                                                                                                                                                                                                                                                                                                                  |
|    | Site       | and environmental setting, drawn to scale. You may use your plat. Your site plan must include:                                                                                                                                                                                                                                                               |
|    | 8.         | the scale, north arrow, and data;                                                                                                                                                                                                                                                                                                                            |
|    | <b>b</b> . | dimensions of all existing and proposed structures; and                                                                                                                                                                                                                                                                                                      |
|    | C.         | site features such as walkways, driveways, fencas, ponds, streams, trash dumpsters, mechanical equipment, and landscaping.                                                                                                                                                                                                                                   |
| 3. | PLA<br>You | ns and elevations (This was advised non-necessary given nature of project must submit 2 copies of plans and elevations in a format no larger than 11" x 17". Plans on 8 1/2" x 11" paper are preferred,                                                                                                                                                      |
|    |            | Schematic construction plans, with marked dimensions, indicating location, size and general type of walls, window and door openings, and other ixed features of both the existing resource(s) and the proposed work.                                                                                                                                         |
|    | ,          | levations (facades), with marked dimensions, clearly indicating proposed work in relation to existing construction and, when appropriate, context.<br>All materials and lixtures proposed for the exterior must be noted on the elevations drawings. An existing and a proposed elevation drawing of each acade affected by the proposed work is required.   |
| 4. | MAI        | ERIALS SPECIFICATIONS (see Long Fence untract attached)                                                                                                                                                                                                                                                                                                      |
|    |            | oral description of materials and manufactured items proposed for incorporation in the work of the project. This information may be included on your open drawings.                                                                                                                                                                                          |
| 5. | <u>PH0</u> | TOGRAPHS (see photographs attached)                                                                                                                                                                                                                                                                                                                          |
|    |            | clearly labeled photographic prints of each facade of existing resource, including details of the affected portions. All labels should be placed on the ront of photographs.                                                                                                                                                                                 |
|    |            | learly label photographic prints of the resource as viewed from the public right-of-way and of the adjoining properties. All labels should be placed on he front of photographs.                                                                                                                                                                             |
| 6. | IREE       | SURVEY (N-A.)                                                                                                                                                                                                                                                                                                                                                |
|    |            | are proposing construction adjacent to or within the driptine of any tree 6" or larger in diameter (at approximately 4 feet above the ground), you file an accurate tree survey identifying the size, location, and species of each tree of at least that dimension.                                                                                         |
| 7. | ADD        | RESSES OF ADJACENT AND CONFRONTING PROPERTY OWNERS (See atlaked)                                                                                                                                                                                                                                                                                             |
|    | For A      | If projects growing an accurate list of adjacent and configuring groups (many foot forgats) including names, address as and his codes. This list                                                                                                                                                                                                             |