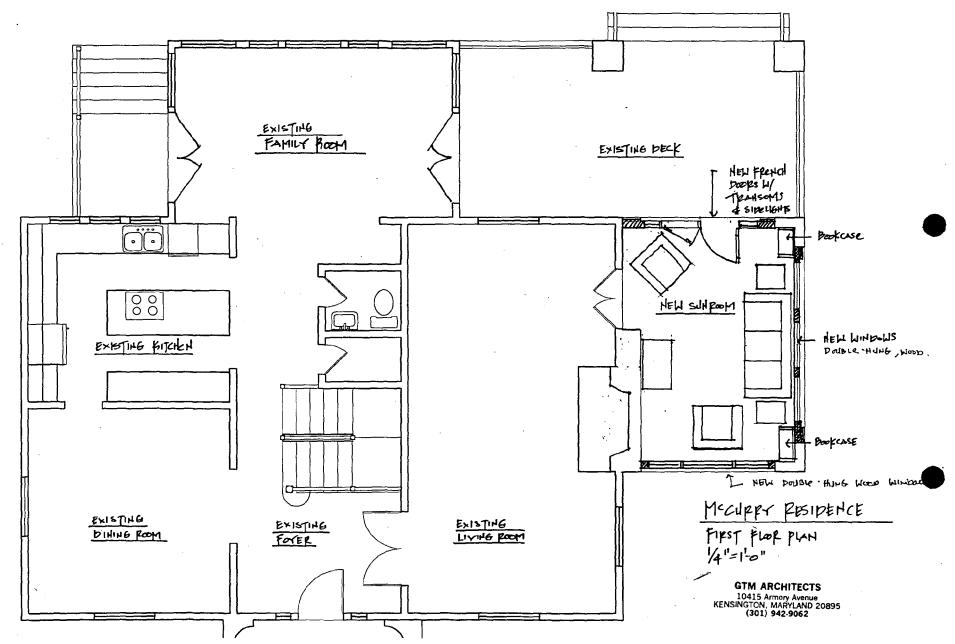

## THE FOOWING ITEMS MUST BE COMPLETED AND THE REQUIRED DOCUMENTS MUST ACCOMPANY THIS APPLICATION.

| 1. | w          | AITTEN DESCRIPTION OF PROJECT                                                                                                                                                                                                                                                                                                                                |
|----|------------|--------------------------------------------------------------------------------------------------------------------------------------------------------------------------------------------------------------------------------------------------------------------------------------------------------------------------------------------------------------|
|    | 8.         | Description of existing structure(s) and environmental setting, including their historical features and significance:  Property at 10313 Faucett is described in The                                                                                                                                                                                         |
|    |            | booklet 1/1 Walking Tour of Kensington published by                                                                                                                                                                                                                                                                                                          |
|    |            | The Kensington Historical Society Inc. (see attachment)                                                                                                                                                                                                                                                                                                      |
|    |            |                                                                                                                                                                                                                                                                                                                                                              |
|    |            | A 1923 constructed historic-listed home built in                                                                                                                                                                                                                                                                                                             |
|    |            | a taux Italian Kennissance design.                                                                                                                                                                                                                                                                                                                           |
|    |            |                                                                                                                                                                                                                                                                                                                                                              |
|    | b.         | General description of project and its effect on the historic resource(s), the environmental setting, and, where applicable, the historic district:  Erect a white, surhic picket fence to correspond to adjacent property of property of property of security of family pets.  Fence will match hose autaining driveway and hachgards of placest neighbors. |
| 2. | SIT        | EPLAN (fence mached in plat by dotted line)                                                                                                                                                                                                                                                                                                                  |
|    | Site       | and environmental setting, drawn to scale. You may use your plat. Your site plan must include:                                                                                                                                                                                                                                                               |
|    | 8.         | the scale, north arrow, and data;                                                                                                                                                                                                                                                                                                                            |
|    | <b>b</b> . | dimensions of all existing and proposed structures; and                                                                                                                                                                                                                                                                                                      |
|    | C.         | site features such as walkways, driveways, fencas, ponds, streams, trash dumpsters, mechanical equipment, and landscaping.                                                                                                                                                                                                                                   |
| 3. | PLA<br>You | ns and elevations (This was advised non-necessary given nature of project must submit 2 copies of plans and elevations in a format no larger than 11" x 17". Plans on 8 1/2" x 11" paper are preferred,                                                                                                                                                      |
|    |            | Schematic construction plans, with marked dimensions, indicating location, size and general type of walls, window and door openings, and other ixed features of both the existing resource(s) and the proposed work.                                                                                                                                         |
|    | ,          | levations (facades), with marked dimensions, clearly indicating proposed work in relation to existing construction and, when appropriate, context.<br>All materials and lixtures proposed for the exterior must be noted on the elevations drawings. An existing and a proposed elevation drawing of each acade affected by the proposed work is required.   |
| 4. | MAI        | ERIALS SPECIFICATIONS (see Long Fence untract attached)                                                                                                                                                                                                                                                                                                      |
|    |            | oral description of materials and manufactured items proposed for incorporation in the work of the project. This information may be included on your open drawings.                                                                                                                                                                                          |
| 5. | <u>PH0</u> | TOGRAPHS (see photographs attached)                                                                                                                                                                                                                                                                                                                          |
|    |            | clearly labeled photographic prints of each facade of existing resource, including details of the affected portions. All labels should be placed on the ront of photographs.                                                                                                                                                                                 |
|    |            | learly label photographic prints of the resource as viewed from the public right-of-way and of the adjoining properties. All labels should be placed on he front of photographs.                                                                                                                                                                             |
| 6. | IREE       | SURVEY (N-A.)                                                                                                                                                                                                                                                                                                                                                |
|    |            | are proposing construction adjacent to or within the driptine of any tree 6" or larger in diameter (at approximately 4 feet above the ground), you file an accurate tree survey identifying the size, location, and species of each tree of at least that dimension.                                                                                         |
| 7. | ADD        | RESSES OF ADJACENT AND CONFRONTING PROPERTY OWNERS (See atlaked)                                                                                                                                                                                                                                                                                             |
|    | For A      | If projects growing an accurate list of adjacent and configuring groups (many foot forgats) including names, address as and his codes. This list                                                                                                                                                                                                             |