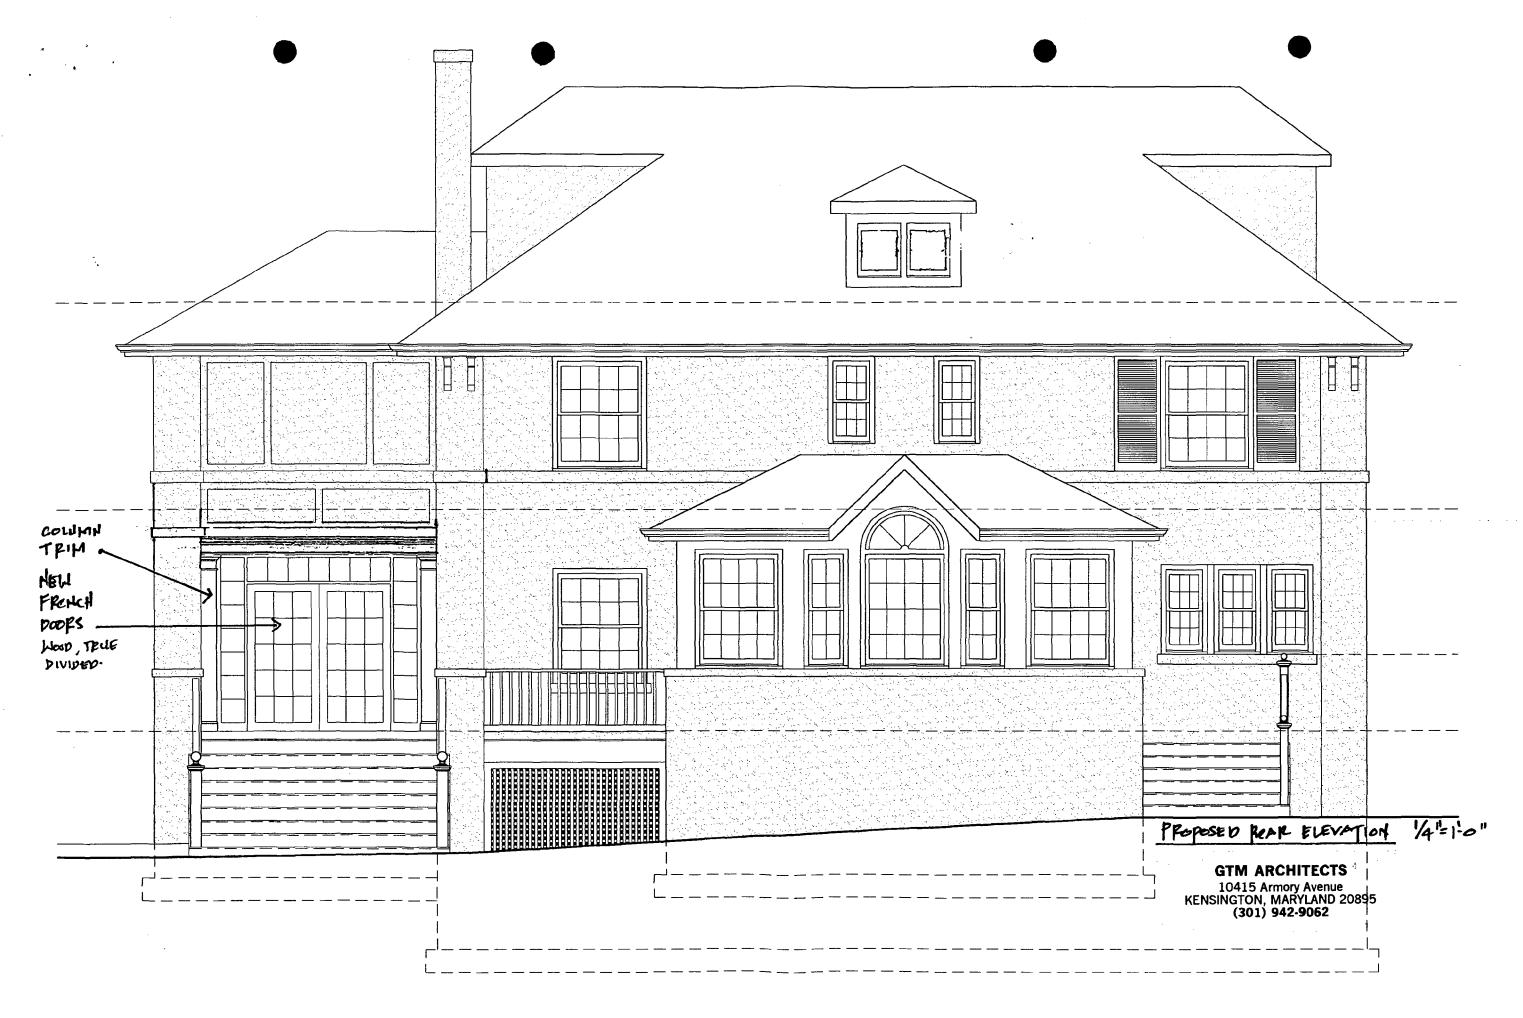

## **APPLICATION FOR HISTORIC AREA WORK PERMIT**

|                                                                             |                                        | Contact Person:                  | ichael (Mike) Millurry                    |
|-----------------------------------------------------------------------------|----------------------------------------|----------------------------------|-------------------------------------------|
|                                                                             |                                        | Ondima Phasa No.                 | 202-783-2596                              |
| Tax Account No.: 570-94-4231 (13-15-                                        | id#<br>1025415 f105                    | -<br>15404)                      |                                           |
| Name of Property Dwner: Michael D. and D                                    | ebra J. McG                            | Ory Daytime Phone No.:           | 301-949-5955                              |
| Address: 10313 Fawcett Street Street Number                                 | Kensington                             | MD =                             | 20895                                     |
|                                                                             | •                                      |                                  |                                           |
| Contractor: Long Fence Inc.                                                 |                                        | Phone No.:                       | 301-428-9040                              |
| Contractor Registration No.: MHIC# 9615-                                    | 02                                     |                                  |                                           |
| Agent for Dwner: (owner)                                                    |                                        | Daytime Phone No.:               |                                           |
| LOCATION OF BUILDING/PREMISE                                                | ······································ |                                  |                                           |
| House Number: 10313                                                         | Stree                                  | E Fawcett S                      | itreet                                    |
| Town/City: Kensington                                                       |                                        |                                  |                                           |
| Lot: Lots 8 and 9 Block: Subdivision                                        | - 1.0+ 20                              | Knowles Estat                    | e at Kanalles Station                     |
| Liber: 10809 Folio: 707 Parc                                                |                                        |                                  |                                           |
|                                                                             |                                        |                                  |                                           |
| PART ONE: TYPE OF PERMIT ACTION AND USE                                     |                                        |                                  |                                           |
| TA. <u>CHECK ALL APPLICABLE</u> :                                           | CHECK A                                | LL APPLICABLE:                   |                                           |
| Construct                                                                   | () A/C                                 | □ Slab □ Room Ad                 | dition Porch Deck Shed                    |
| ☐ Move ☐ Install ☐ Wreck/Raze                                               | ( ] Solar                              | [] Fireplace [] Woodburn         | ning Stove 🔲 Single Family                |
| ☐ Revision ☐ Repair ☐ Revocable                                             | 12 Fence                               | /Wall (complete Section 4)       | Other:                                    |
| IB. Construction cost estimate: \$ _2,500                                   |                                        |                                  |                                           |
| IC. If this is a revision of a previously approved active permit            | , see Permit #                         |                                  |                                           |
| PART TWO: COMPLETE FOR NEW CONSTRUCTION A                                   | NN EXTEND/ADDI                         | TIONS                            | ·                                         |
| A. Type of sewage disposal: 01 [] WSSC                                      | 02 () Septic                           |                                  |                                           |
|                                                                             |                                        |                                  |                                           |
| 18. Type of water supply: 01 ☐ WSSC                                         | 02 [, ] Well                           | 03 [] Dther:                     |                                           |
| PART THREE: COMPLETE ONLY FOR FENCE/RETAININ                                | IG WALL                                |                                  |                                           |
| BA. Heightfeet <u>48</u> inches                                             |                                        |                                  | •                                         |
| B. Indicate whether the fence or retaining wall is to be con                | structed on one of the                 | following locations:             |                                           |
| On party line/property line 💢 Entirely on                                   | land of owner                          | On public right of way           | y/easement                                |
| nereby certify that I have the authority to make the foregoing              | g application, that the                | application is correct, and that | t the construction will comply with plans |
| pproved by all agencies listed and I hereby acknowledge and Mi Ma L DM - WM | и ассери ил <b>з 10 ве а</b>           | condition for the issuance of t  | nis permit.                               |
|                                                                             |                                        |                                  | 9-28-00                                   |
| Signature of owner or authorital agent                                      |                                        | <del></del>                      | Date                                      |
| \ /                                                                         |                                        |                                  |                                           |
| ρρroved:                                                                    | For Chair                              | person Historic Preservation     | Commission                                |
| isapproved: Signature:                                                      | September 1                            | Marie                            | Date: 10/20/00                            |
| application/Permit No.: (33/334                                             | Ďate I                                 | Filed: <u>/<i>U/SJZUW</i></u> 1  | Date Issued:                              |
| dit 6/21/99 SEE REVE                                                        | RSE SIDE FOR                           | R INSTRUCTIONS                   | 60×20                                     |

## THE FOOWING ITEMS MUST BE COMPLETED AND THE REQUIRED DOCUMENTS MUST ACCOMPANY THIS APPLICATION.

| 1. | w          | AITTEN DESCRIPTION OF PROJECT                                                                                                                                                                                                                                                                                                                                |
|----|------------|--------------------------------------------------------------------------------------------------------------------------------------------------------------------------------------------------------------------------------------------------------------------------------------------------------------------------------------------------------------|
|    | 8.         | Description of existing structure(s) and environmental setting, including their historical features and significance:  Property at 10313 Faucett is described in The                                                                                                                                                                                         |
|    |            | booklet 1/1 Walking Tour of Kensington published by                                                                                                                                                                                                                                                                                                          |
|    |            | The Kensington Historical Society Inc. (see attachment)                                                                                                                                                                                                                                                                                                      |
|    |            |                                                                                                                                                                                                                                                                                                                                                              |
|    |            | A 1923 constructed historic-listed home built in                                                                                                                                                                                                                                                                                                             |
|    |            | a taux Italian Kennissance design.                                                                                                                                                                                                                                                                                                                           |
|    |            |                                                                                                                                                                                                                                                                                                                                                              |
|    | b.         | General description of project and its effect on the historic resource(s), the environmental setting, and, where applicable, the historic district:  Erect a white, surhic picket fence to correspond to adjacent property of property of property of security of family pets.  Fence will match hose autaining driveway and hachgards of placest neighbors. |
| 2. | SIT        | EPLAN (fence mached in plat by dotted line)                                                                                                                                                                                                                                                                                                                  |
|    | Site       | and environmental setting, drawn to scale. You may use your plat. Your site plan must include:                                                                                                                                                                                                                                                               |
|    | 8.         | the scale, north arrow, and data;                                                                                                                                                                                                                                                                                                                            |
|    | <b>b</b> . | dimensions of all existing and proposed structures; and                                                                                                                                                                                                                                                                                                      |
|    | C.         | site features such as walkways, driveways, fencas, ponds, streams, trash dumpsters, mechanical equipment, and landscaping.                                                                                                                                                                                                                                   |
| 3. | PLA<br>You | ns and elevations (This was advised non-necessary given nature of project must submit 2 copies of plans and elevations in a format no larger than 11" x 17". Plans on 8 1/2" x 11" paper are preferred,                                                                                                                                                      |
|    |            | Schematic construction plans, with marked dimensions, indicating location, size and general type of walls, window and door openings, and other ixed features of both the existing resource(s) and the proposed work.                                                                                                                                         |
|    | ,          | levations (facades), with marked dimensions, clearly indicating proposed work in relation to existing construction and, when appropriate, context.<br>All materials and lixtures proposed for the exterior must be noted on the elevations drawings. An existing and a proposed elevation drawing of each acade affected by the proposed work is required.   |
| 4. | MAI        | ERIALS SPECIFICATIONS (see Long Fence untract attached)                                                                                                                                                                                                                                                                                                      |
|    |            | oral description of materials and manufactured items proposed for incorporation in the work of the project. This information may be included on your open drawings.                                                                                                                                                                                          |
| 5. | <u>PH0</u> | TOGRAPHS (see photographs attached)                                                                                                                                                                                                                                                                                                                          |
|    |            | clearly labeled photographic prints of each facade of existing resource, including details of the affected portions. All labels should be placed on the ront of photographs.                                                                                                                                                                                 |
|    |            | learly label photographic prints of the resource as viewed from the public right-of-way and of the adjoining properties. All labels should be placed on he front of photographs.                                                                                                                                                                             |
| 6. | IREE       | SURVEY (N-A.)                                                                                                                                                                                                                                                                                                                                                |
|    |            | are proposing construction adjacent to or within the driptine of any tree 6" or larger in diameter (at approximately 4 feet above the ground), you file an accurate tree survey identifying the size, location, and species of each tree of at least that dimension.                                                                                         |
| 7. | ADD        | RESSES OF ADJACENT AND CONFRONTING PROPERTY OWNERS (See atlaked)                                                                                                                                                                                                                                                                                             |
|    | For A      | If projects growing an accurate list of adjacent and configuring groups (many foot forgats) including names, address as and his codes. This list                                                                                                                                                                                                             |