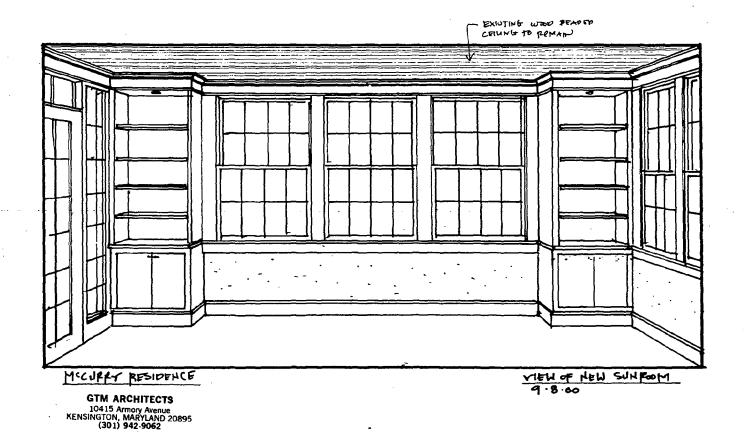

ork of the project. This information may be included on your design drawings.

#### 5. PHOTOGRAPHS

- a. Clearly labeled photographic prints of each facade of existing resource, including details of the affected portions. All labels should be placed on the A-front of photographs.
- b. Clearly label photographic prints of the resource as viewed from the public right-of-way and of the adjoining properties. All labels should be placed on the front of photographs.

#### 6. TREE SURVEY



MCCURRY RESIDENCE: LIST OF ADJOINING PROPERTY OWNERS.

- MR. & MRS. JAMES SHARP 10226 CARROLL PLACE KENSINGPN, MD. 20895.
- (2) MRS. CHAPLES STUART 10319 Fawcett st. Kensington, MJ. 20895
- 3 Bo JONSSON 10314 Fawcett St. Kensington, and. 20895
- 4 CARRIE ANN SCANLON 10318 Fawer St. Kensington, md. 20895.









(8)



























#### Kensington Historical Society, Inc. P.O. Box 453 Kensington, MD 20895 October 11, 2000

Historic Preservation Commission Maryland-National Capital Park & Planning Commission 8787 Georgia Avenue Silver Spring, Maryland 20910

#### Dear Commissioners and Staff:

The Preservation Committee of the Kensington Historical Society has reviewed the application for porch enclosure at 10313 Fawcett Street, Kensington. We agree with the staff, that this project would not have a detrimental impact on this historic house or its landscape. The foot print of the house would not be increased. The porch is to the side and ten feet behind the front of the house. It will not adversely alter the proportions of the house to the property. Also due to the size of the proper