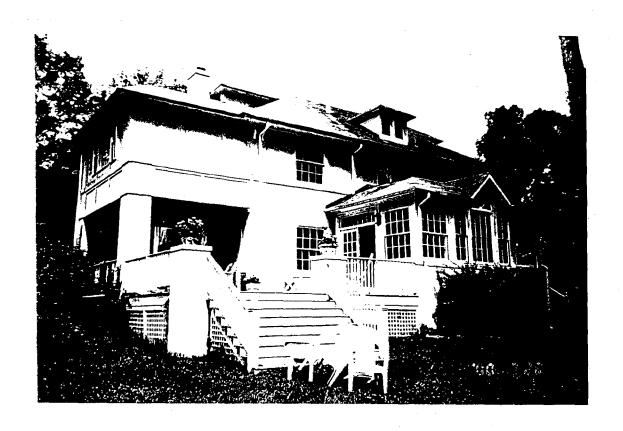

## THE FOOWING ITEMS MUST BE COMPLETED AND THE REQUIRED DOCUMENTS MUST ACCOMPANY THIS APPLICATION.

| 1. | w          | AITTEN DESCRIPTION OF PROJECT                                                                                                                                                                                                                                                                                                                                |
|----|------------|--------------------------------------------------------------------------------------------------------------------------------------------------------------------------------------------------------------------------------------------------------------------------------------------------------------------------------------------------------------|
|    | 8.         | Description of existing structure(s) and environmental setting, including their historical features and significance:  Property at 10313 Faucett is described in The                                                                                                                                                                                         |
|    |            | booklet 1/1 Walking Tour of Kensington published by                                                                                                                                                                                                                                                                                                          |
|    |            | The Kensington Historical Society Inc. (see attachment)                                                                                                                                                                                                                                                                                                      |
|    |            |                                                                                                                                                                                                                                                                                                                                                              |
|    |            | A 1923 constructed historic-listed home built in                                                                                                                                                                                                                                                                                                             |
|    |            | a taux Italian Kennissance design.                                                                                                                                                                                                                                                                                                                           |
|    |            |                                                                                                                                                                                                                                                                                                                                                              |
|    | b.         | General description of project and its effect on the historic resource(s), the environmental setting, and, where applicable, the historic district:  Erect a white, surhic picket fence to correspond to adjacent property of property of property of security of family pets.  Fence will match hose autaining driveway and hachgards of placest neighbors. |
| 2. | SIT        | EPLAN (fence mached in plat by dotted line)                                                                                                                                                                                                                                                                                                                  |
|    | Site       | and environmental setting, drawn to scale. You may use your plat. Your site plan must include:                                                                                                                                                                                                                                                               |
|    | 8.         | the scale, north arrow, and data;                                                                                                                                                                                                                                                                                                                            |
|    | <b>b</b> . | dimensions of all existing and proposed structures; and                                                                                                                                                                                                                                                                                                      |
|    | C.         | site features such as walkways, driveways, fencas, ponds, streams, trash dumpsters, mechanical equipment, and landscaping.                                                                                                                                                                                                                                   |
| 3. | PLA<br>You | ns and elevations (This was advised non-necessary given nature of project must submit 2 copies of plans and elevations in a format no larger than 11" x 17". Plans on 8 1/2" x 11" paper are preferred,                                                                                                                                                      |
|    |            | Schematic construction plans, with marked dimensions, indicating location, size and general type of walls, window and door openings, and other ixed features of both the existing resource(s) and the proposed work.                                                                                                                                         |
|    | ,          | levations (facades), with marked dimensions, clearly indicating proposed work in relation to existing construction and, when appropriate, context.<br>All materials and lixtures proposed for the exterior must be noted on the elevations drawings. An existing and a proposed elevation drawing of each acade affected by the proposed work is required.   |
| 4. | MAI        | ERIALS SPECIFICATIONS (see Long Fence untract attached)                                                                                                                                                                                                                                                                                                      |
|    |            | oral description of materials and manufactured items proposed for incorporation in the work of the project. This information may be included on your open drawings.                                                                                                                                                                                          |
| 5. | <u>PH0</u> | TOGRAPHS (see photographs attached)                                                                                                                                                                                                                                                                                                                          |
|    |            | clearly labeled photographic prints of each facade of existing resource, including details of the affected portions. All labels should be placed on the ront of photographs.                                                                                                                                                                                 |
|    |            | learly label photographic prints of the resource as viewed from the public right-of-way and of the adjoining properties. All labels should be placed on he front of photographs.                                                                                                                                                                             |
| 6. | IREE       | SURVEY (N-A.)                                                                                                                                                                                                                                                                                                                                                |
|    |            | are proposing construction adjacent to or within the driptine of any tree 6" or larger in diameter (at approximately 4 feet above the ground), you file an accurate tree survey identifying the size, location, and species of each tree of at least that dimension.                                                                                         |
| 7. | ADD        | RESSES OF ADJACENT AND CONFRONTING PROPERTY OWNERS (See atlaked)                                                                                                                                                                                                                                                                                             |
|    | For A      | If projects growing an accurate list of adjacent and configuring groups (many foot forgats) including names, address as and his codes. This list                                                                                                                                                                                                             |