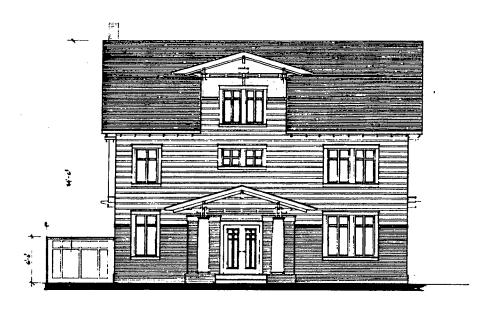

The proposed house will be a two and one-half story wood frame and brick single-family house, compatible with the Historic District - Phase One in style, scale, and detail (See Tab 4, 5).

This design is an interpretive iteration of the Craftsman Style with details reminiscent of Japanese joinery and Carpenter Gothic. As you know, the Craftsman or Arts and Crafts Style is represented liberally in the Village, and is perhaps the last "Style" to have a direct relationship of architectural form and its method of construction.

The front facade forms an asymmetrical composition with strong classically inspired window organization (See Tab 5, E.1). The facade is also strongly horizontal. The painted brick base and its watertable trim allows the base to read as a horizontal band. The body of the house forms another horizontal rectangle, further emphasized with horizontal wood siding in alternating widths. The long low pitched roofs of the entrance portico and the dormer all bend toward the horizon. The break in the roof line becomes the foil to the strong horizontality of the facade. It is the element necessary to provide the composition with balance and interest. The broken roof line allows the wall of the facade to extend to the dormer, visually linking the two similarly roofed elements in a continuous and harmonious manner. This design element also emphasizes the importance of the entrance as well as strengthening the asymmetry of the composition. From a functional point of view, the size and configuration of the dormer element increases the space and light for the library and/or for the two/three story entrance foyer.