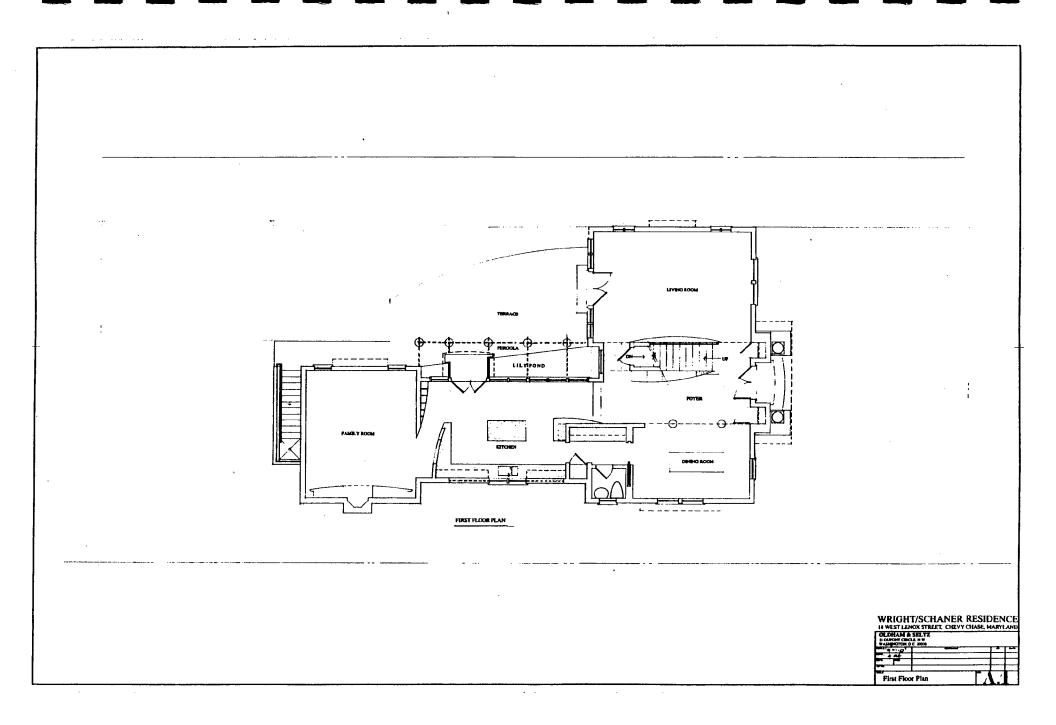

The organization of the plan is in response to the site conditions and the proximity of the neighboring houses. (See Tab 2) In plan, the house forms an "L". The front facade forms the bottom of the "L" with the long leg running down the left (east) side of the lot. On the east side, the distance from the adjacent house is quite far, allowing the placement of the long elevation on this side. As you may note, the east elevation is broken horizontally, vertically and in roof line and pitch to reduce the mass and to create a varied and picturesque composition.

The front facade forms an asymmetrical composition with strong classically inspired window organization (See Tab 5, E.1). The facade is also strongly horizontal. The painted brick base and its watertable trim allows the base to read as a horizontal band. The body of the house forms another horizontal rectangle, further emphasized with horizontal wood siding in alternating widths. The long low pitched roofs of the entrance portico and the dormer all bend toward the horizon. The break in the roof line becomes the foil to the strong horizontality of the facade. It is the element necessary to provide the composition with balance and interest. The broken roof line allows the wall of the facade to extend to the dormer, visually linking the two similarly roofed elements in a continuous and harmonious manner. This design element also emphasizes the importance of the entrance as well as strengthening the asymmetry of the composition. From a functional point of view, the size and configuration of the dormer element increases the space and light for the library and/or for the two/three story entrance foyer.