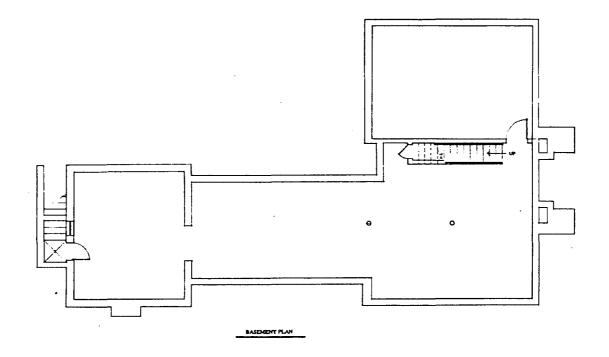

The organization of the plan is in response to the site conditions and the proximity of the neighboring houses. (See Tab 2) In plan, the house forms an "L". The front facade forms the bottom of the "L" with the long leg running down the left (east) side of the lot. On the east side, the distance from the adjacent house is quite far, allowing the placement of the long elevation on this side. As you may note, the east elevation is broken horizontally, vertically and in roof line and pitch to reduce the mass and to create a varied and picturesque composition.

#### Historic Preservation Commission - page 2

The house forms a natural court within the "L" shape. Because of the close proximity of the house on the right (west) side, the configuration of the proposed house is most appropriate because it responds by giving the neighboring house a more expansive area and provides a middle ground view with more space, light and air.(material specifications are noted on the elevations)