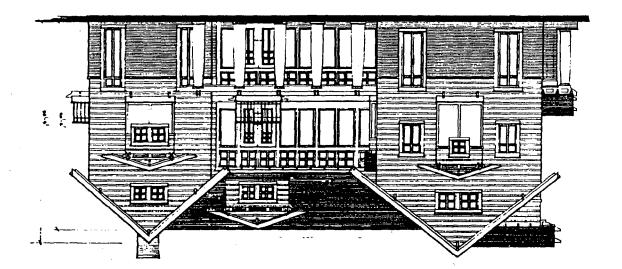

The organization of the plan is in response to the site conditions and the proximity of the neighboring houses. (See Tab 2) In plan, the house forms an "L". The front facade forms the bottom of the "L" with the long leg running down the left (east) side of the lot. On the east side, the distance from the adjacent house is quite far, allowing the placement of the long elevation on this side. As you may note, the east elevation is broken horizontally, vertically and in roof line and pitch to reduce the mass and to create a varied and picturesque composition.

#### Historic Preservation Commission - page 2

The house forms a natural court within the "L" shape. Because of the close proximity of the house on the right (west) side, the configuration of the proposed house is most appropriate because it responds by giving the neighboring house a more expansive area and provides a middle ground view with more space, light and air.(material specifications are noted on the elevations)