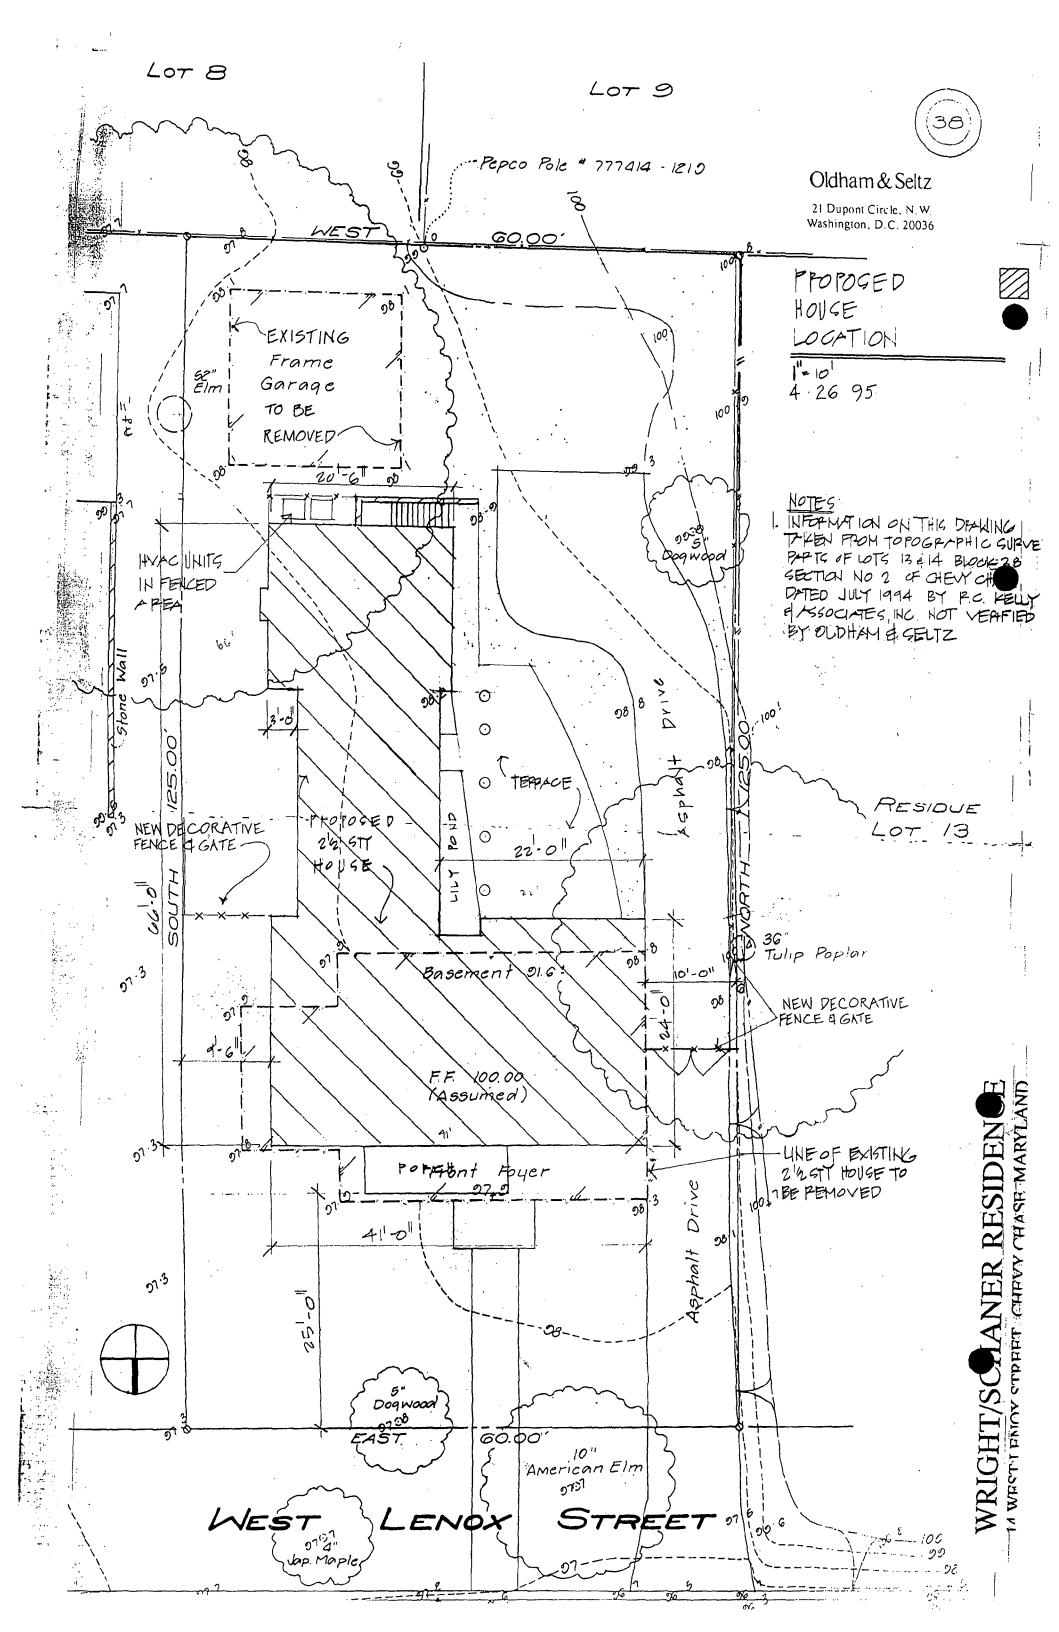

As was previously transmitted to the Commission, the existing house is a two and one-half story wood frame structure circa 1927 with an accompanying garage. It is located on 14 W. Lenox Street, Village of Chevy Chase, within the Historic District - Phase One. Both existing structures are in poor condition, as is the site itself. The structures were found to be non-contributing resources by the Planning Commission, and this finding was upheld by the County Council. Both structures are proposed to be demolished.

In addition, our research has given us the objective information to size the house appropriately to the site. The typical percentage of lot coverage in the village with single lots is 25%. (See Tab 3). The lot coverage for the proposed design is 24%. By way of reference, the Montgomery County and Village of Chevy Chase Zoning Codes maximum allowable lot coverage for this site is 35%.

As a final note, we plan to remove no significant trees on the site. The significant trees which border the property will be protected during all phases of the demolition and construction. A comprehensive plan was given to the Village of Chevy Chase, outlining the methods of protection. Our clients had also hired an arborist who examined the two significant trees on or bordering the site, and the information was transmitted to the Commission at a previous hearing. We have enclosed an additional letter from Landscape Architect, Tish Tyson, further discussing the issues regarding the trees (See Tab 7).

#### **GENERAL NOTES**

- 1. Property shown on Tax Map HN341
- 2. Property zoned R-60
- 3. R-60 Zoning Information:

Minimum Lot Size = 6,000 sq. ft. Front Setback = 25' Side Setback = 8' minimum 18 total Rear Setback = 20

Minimum Lot Frontage < 60' at B.R.L. = 25' at Street

Maximum Coverage = 35%

Maximum Building Height = 2 1/2 stories or 35' normally

- 4. Number of lots proposed = 1
- 5. Horizontal Datum per Plat Book 2 Plat 106 Vertical Datum assumed
- 6. Contour Interval = 1'
- 7. Proposed lot to be served by existing public water and sewer
- 8. Water and sewer service by W.S.S.C.
  Telephone service by Bell Atlantic Telephone
  Electric service by P.E.P.C.O.
  Gas service by Washington Gas
- 9. W.S.S.C. 200' sheet no. 208 NW4
- 10. Total lot area = 7500 sq. ft.