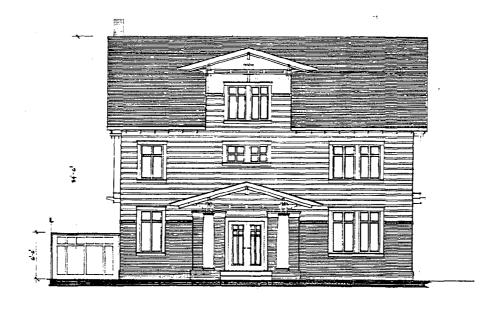

The proposed house will be a two and one-half story wood frame and brick single-family house, compatible with the Historic District - Phase One in style, scale, and detail (See Tab 4, 5).

This design is an interpretive iteration of the Craftsman Style with details reminiscent of Japanese joinery and Carpenter Gothic. As you know, the Craftsman or Arts and Crafts Style is represented liberally in the Village, and is perhaps the last "Style" to have a direct relationship of architectural form and its method of construction.

The front facade forms an asymmetrical composition with strong classically inspired window organization (See Tab 5, E.1). The facade is also strongly horizontal. The painted brick base and its watertable trim allows the base to read as a horizontal band. The body of the house forms another horizontal rectangle, further emphasized with horizontal wood siding in alternating widths. The long low pitched roofs of the entrance portico and the dormer all bend toward the horizon. The break in the roof line becomes the foil to the strong horizontality of the facade. It is the element necessary to provide the composition with balance and interest. The broken roof line allows the wall of the facade to extend to the dormer, visually linking the two similarly roofed elements in a continuous and harmonious manner. This design element also emphasizes the importance of the entrance as well as strengthening the asymmetry of the composition. From a functional point of view, the size and configuration of the dormer element increases the space and light for the library and/or for the two/three story entrance foyer.