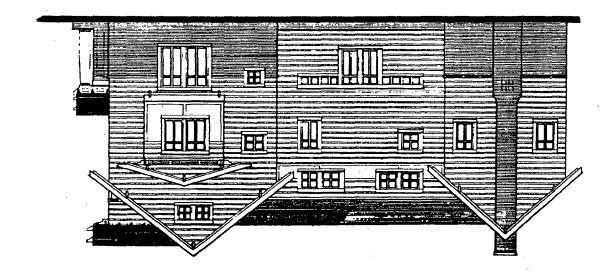

OTHER HELLS

HEALTHOR LIEST CHANGING INNUT NO

ANIGHT/SCHANER RESIDENCE

North Elevation

Painted wood siding (shades of white) 

Palased brick (shades of white)

WRIGHT/SCHANER RESIDENCE

(WASTLESGE STEET OFFY GAVE, AUTHANO

The front facade forms an asymmetrical composition with strong classically inspired window organization (See Tab 5, E.1). The facade is also strongly horizontal. The painted brick base and its watertable trim allows the base to read as a horizontal band. The body of the house forms another horizontal rectangle, further emphasized with horizontal wood siding in alternating widths. The long low pitched roofs of the entrance portico and the dormer all bend toward the horizon. The break in the roof line becomes the foil to the strong horizontality of the facade. It is the element necessary to provide the composition with balance and interest. The broken roof line allows the wall of the facade to extend to the dormer, visually linking the two similarly roofed elements in a continuous and harmonious manner. This design element also emphasizes the importance of the entrance as well as strengthening the asymmetry of the composition. From a functional point of view, the size and configuration of the dormer element increases the space and light for the library and/or for the two/three story entrance foyer.