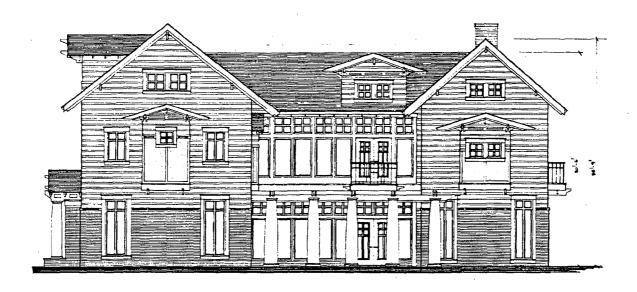

The proposed house will be a two and one-half story wood frame and brick single-family house, compatible with the Historic District - Phase One in style, scale, and detail (See Tab 4, 5).

This design is an interpretive iteration of the Craftsman Style with details reminiscent of Japanese joinery and Carpenter Gothic. As you know, the Craftsman or Arts and Crafts Style is represented liberally in the Village, and is perhaps the last "Style" to have a direct relationship of architectural form and its method of construction.

The front facade forms an asymmetrical composition with strong classically inspired window organization (See Tab 5, E.1). The facade is also strongly horizontal. The painted brick base and its watertable trim allows the base to read as a horizontal band. The body of the house forms another horizontal rectangle, further emphasized with horizontal wood siding in alternating widths. The long low pitched roofs of the entrance portico and the dormer all bend toward the horizon. The break in the roof line becomes the foil to the strong horizontality of the facade. It is the element necessary to provide the composition with balance and interest. The broken roof line allows the wall of the facade to extend to the dormer, visually linking the two similarly roofed elements in a continuous and harmonious manner. This design element also emphasizes the importance of the entrance as well as strengthening the asymmetry of the composition. From a functional point of view, the size and configuration of the dormer element increases the space and light for the library and/or for the two/three story entrance foyer.

Along with the specific design of the house itself, the issue of the size of the house and its lot coverage as it pertains to scale and overall appropriateness was important. The notion of creating a small scale "village" on the site was the motivation in creating the many separate and discrete parts. Bays, columns, projections, etc. were used to further increase the picturesque quality while perceptually reducing the scale of the elements. The result is a house whose mass, volume and scale is reduced (See Model).