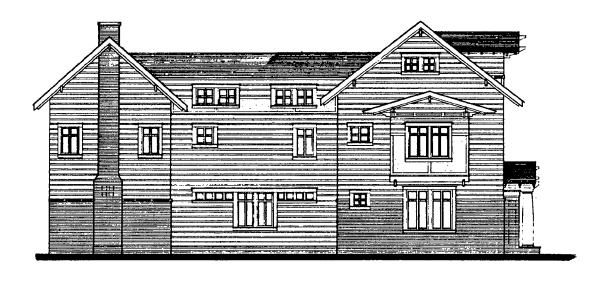

The organization of the plan is in response to the site conditions and the proximity of the neighboring houses. (See Tab 2) In plan, the house forms an "L". The front facade forms the bottom of the "L" with the long leg running down the left (east) side of the lot. On the east side, the distance from the adjacent house is quite far, allowing the placement of the long elevation on this side. As you may note, the east elevation is broken horizontally, vertically and in roof line and pitch to reduce the mass and to create a varied and picturesque composition.

#### Historic Preservation Commission - page 2

The house forms a natural court within the "L" shape. Because of the close proximity of the house on the right (west) side, the configuration of the proposed house is most appropriate because it responds by giving the neighboring house a more expansive area and provides a middle ground view with more space, light and air.(material specifications are noted on the elevations)