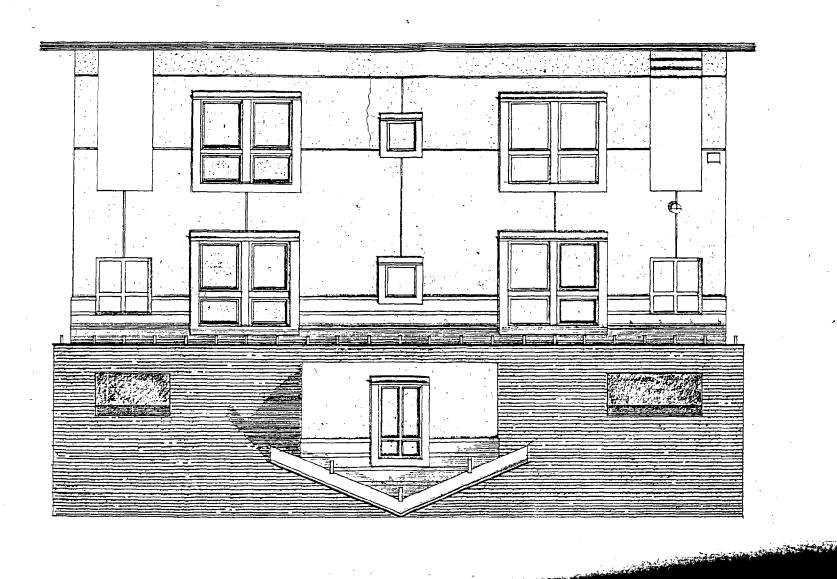

The front facade forms an asymmetrical composition with strong classically inspired window organization (See Tab 5, E.1). The facade is also strongly horizontal. The painted brick base and its watertable trim allows the base to read as a horizontal band. The body of the house forms another horizontal rectangle, further emphasized with horizontal wood siding in alternating widths. The long low pitched roofs of the entrance portico and the dormer all bend toward the horizon. The break in the roof line becomes the foil to the strong horizontality of the facade. It is the element necessary to provide the composition with balance and interest. The broken roof line allows the wall of the facade to extend to the dormer, visually linking the two similarly roofed elements in a continuous and harmonious manner. This design element also emphasizes the importance of the entrance as well as strengthening the asymmetry of the composition. From a functional point of view, the size and configuration of the dormer element increases the space and light for the library and/or for the two/three story entrance foyer.