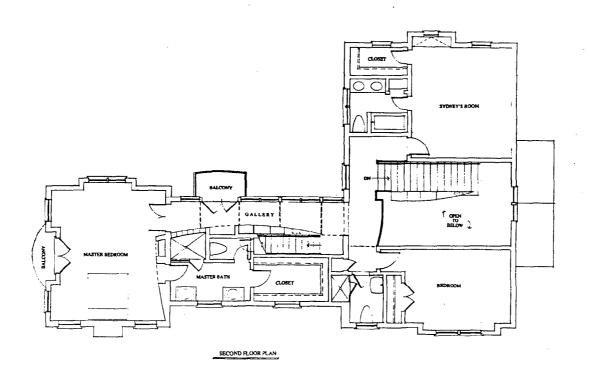

The organization of the plan is in response to the site conditions and the proximity of the neighboring houses. (See Tab 2) In plan, the house forms an "L". The front facade forms the bottom of the "L" with the long leg running down the left (east) side of the lot. On the east side, the distance from the adjacent house is quite far, allowing the placement of the long elevation on this side. As you may note, the east elevation is broken horizontally, vertically and in roof line and pitch to reduce the mass and to create a varied and picturesque composition.

#### Historic Preservation Commission - page 2

The house forms a natural court within the "L" shape. Because of the close proximity of the house on the right (west) side, the configuration of the proposed house is most appropriate because it responds by giving the neighboring house a more expansive area and provides a middle ground view with more space, light and air.(material specifications are noted on the elevations)

The front facade forms an asymmetrical composition with strong classically inspired window organization (See Tab 5, E.1). The facade is also strongly horizontal. The painted brick base and its watertable trim allows the base to read as a horizontal band. The body of the house forms another horizontal rectangle, further emphasized with horizontal wood siding in alternating widths. The long low pitched roofs of the entrance portico and the dormer all bend toward the horizon. The break in the roof line becomes the foil to the strong horizontality of the facade. It is the element necessary to provide the composition with balance and interest. The broken roof line allows the wall of the facade to extend to the dormer, visually linking the two similarly roofed elements in a continuous and harmonious manner. This design element also emphasizes the importance of the entrance as well as strengthening the asymmetry of the composition. From a functional point of view, the size and configuration of the dormer element increases the space and light for the library and/or for the two/three story entrance foyer.