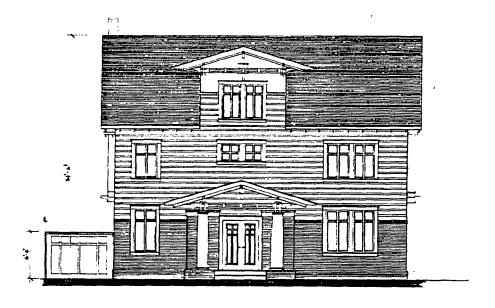

The proposed house will be a two and one-half story wood frame and brick single-family house, compatible with the Historic District - Phase One in style, scale, and detail (See Tab 4, 5).

This design is an interpretive iteration of the Craftsman Style with details reminiscent of Japanese joinery and Carpenter Gothic. As you know, the Craftsman or Arts and Crafts Style is represented liberally in the Village, and is perhaps the last "Style" to have a direct relationship of architectural form and its method of construction.

The front facade forms an asymmetrical composition with strong classically inspired window organization (See Tab 5, E.1). The facade is also strongly horizontal. The painted brick base and its watertable trim allows the base to read as a horizontal band. The body of the house forms another horizontal rectangle, further emphasized with horizontal wood siding in alternating widths. The long low pitched roofs of the entrance portico and the dormer all bend toward the horizon. The break in the roof line becomes the foil to the strong horizontality of the facade. It is the element necessary to provide the composition with balance and interest. The broken roof line allows the wall of the facade to extend to the dormer, visually linking the two similarly roofed elements in a continuous and harmonious manner. This design element also emphasizes the importance of the entrance as well as strengthening the asymmetry of the composition. From a functional point of view, the size and configuration of the dormer element increases the space and light for the library and/or for the two/three story entrance foyer.

Along with the specific design of the house itself, the issue of the size of the house and its lot coverage as it pertains to scale and overall appropriateness was important. The notion of creating a small scale "village" on the site was the motivation in creating the many separate and discrete parts. Bays, columns, projections, etc. were used to further increase the picturesque quality while perceptually reducing the scale of the elements. The result is a house whose mass, volume and scale is reduced (See Model).