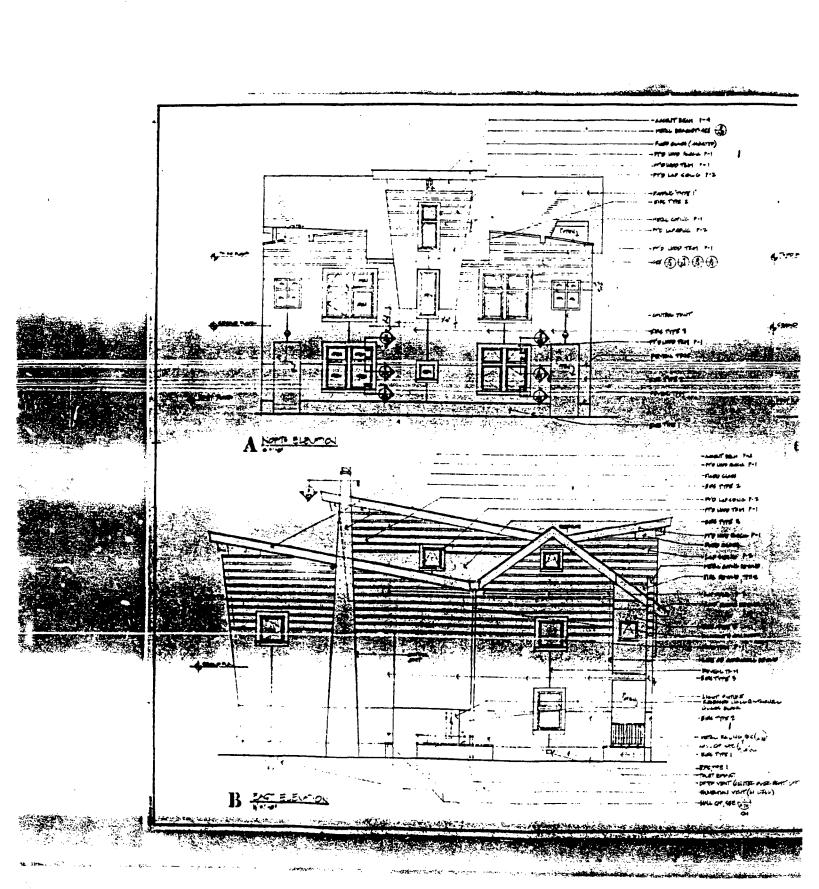

On the day of the inspection, the house was framed in and "under roof". All dimensions were measured and checked against the approved HPC drawings by Gwen Marcus Wright.

The measured height of the house was 33 feet from the tip of the front roof ridge to the floor of the first level of living space. This is approximately one foot lower than the height shown on the approved drawings.

The measurement of the width and length of the house was also checked and was found to be consistent with the approved plans.

After the site inspection, this information was communicated by telephone to the Chevy Chase Village Manager's Office and to an interested neighbor, Michael Gelman.

The front facade forms an asymmetrical composition with strong classically inspired window organization (See Tab 5, E.1). The facade is also strongly horizontal. The painted brick base and its watertable trim allows the base to read as a horizontal band. The body of the house forms another horizontal rectangle, further emphasized with horizontal wood siding in alternating widths. The long low pitched roofs of the entrance portico and the dormer all bend toward the horizon. The break in the roof line becomes the foil to the strong horizontality of the facade. It is the element necessary to provide the composition with balance and interest. The broken roof line allows the wall of the facade to extend to the dormer, visually linking the two similarly roofed elements in a continuous and harmonious manner. This design element also emphasizes the importance of the entrance as well as strengthening the asymmetry of the composition. From a functional point of view, the size and configuration of the dormer element increases the space and light for the library and/or for the two/three story entrance foyer.

We have met with the staff regarding the proposed design and in response to their recommendations we have tried to incorporate most of their comments into the design. For example:

- -the height of the secondary roof section has been reduced 2'-0" from the original design
- -the east facade has been indented 3'-0" in the center section to reduce the mass of this elevation
- -additional windows have been added to the east elevation