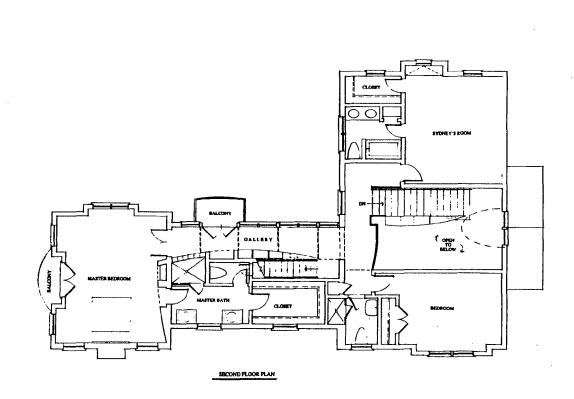

The organization of the plan is in response to the site conditions and the proximity of the neighboring houses. (See Tab 2) In plan, the house forms an "L". The front facade forms the bottom of the "L" with the long leg running down the left (east) side of the lot. On the east side, the distance from the adjacent house is quite far, allowing the placement of the long elevation on this side. As you may note, the east elevation is broken horizontally, vertically and in roof line and pitch to reduce the mass and to create a varied and picturesque composition.

#### Historic Preservation Commission - page 2

The house forms a natural court within the "L" shape. Because of the close proximity of the house on the right (west) side, the configuration of the proposed house is most appropriate because it responds by giving the neighboring house a more expansive area and provides a middle ground view with more space, light and air.(material specifications are noted on the elevations)

The front facade forms an asymmetrical composition with strong classically inspired window organization (See Tab 5, E.1). The facade is also strongly horizontal. The painted brick base and its watertable trim allows the base to read as a horizontal band. The body of the house forms another horizontal rectangle, further emphasized with horizontal wood siding in alternating widths. The long low pitched roofs of the entrance portico and the dormer all bend toward the horizon. The break in the roof line becomes the foil to the strong horizontality of the facade. It is the element necessary to provide the composition with balance and interest. The broken roof line allows the wall of the facade to extend to the dormer, visually linking the two similarly roofed elements in a continuous and harmonious manner. This design element also emphasizes the importance of the entrance as well as strengthening the asymmetry of the composition. From a functional point of view, the size and configuration of the dormer element increases the space and light for the library and/or for the two/three story entrance foyer.

Along with the specific design of the house itself, the issue of the size of the house and its lot coverage as it pertains to scale and overall appropriateness was important. The notion of creating a small scale "village" on the site was the motivation in creating the many separate and discrete parts. Bays, columns, projections, etc. were used to further increase the picturesque quality while perceptually reducing the scale of the elements. The result is a house whose mass, volume and scale is reduced (See Model).