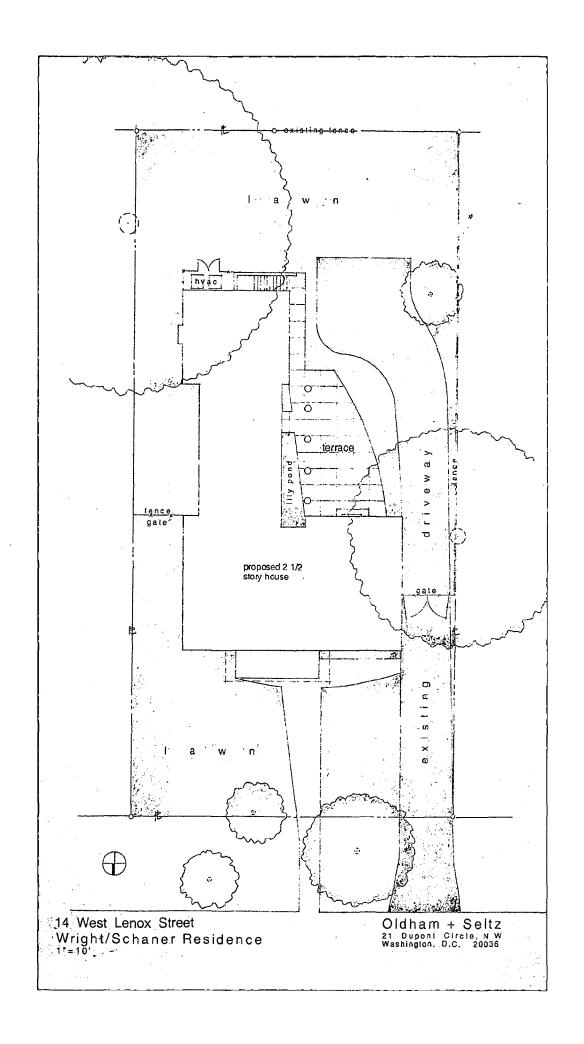

The organization of the plan is in response to the site conditions and the proximity of the neighboring houses. (See Tab 2) In plan, the house forms an "L". The front facade forms the bottom of the "L" with the long leg running down the left (east) side of the lot. On the east side, the distance from the adjacent house is quite far, allowing the placement of the long elevation on this side. As you may note, the east elevation is broken horizontally, vertically and in roof line and pitch to reduce the mass and to create a varied and picturesque composition.

#### Historic Preservation Commission - page 2

The house forms a natural court within the "L" shape. Because of the close proximity of the house on the right (west) side, the configuration of the proposed house is most appropriate because it responds by giving the neighboring house a more expansive area and provides a middle ground view with more space, light and air.(material specifications are noted on the elevations)

In addition, our research has given us the objective information to size the house appropriately to the site. The typical percentage of lot coverage in the village with single lots is 25%. (See Tab 3). The lot coverage for the proposed design is 24%. By way of reference, the Montgomery County and Village of Chevy Chase Zoning Codes maximum allowable lot coverage for this site is 35%.