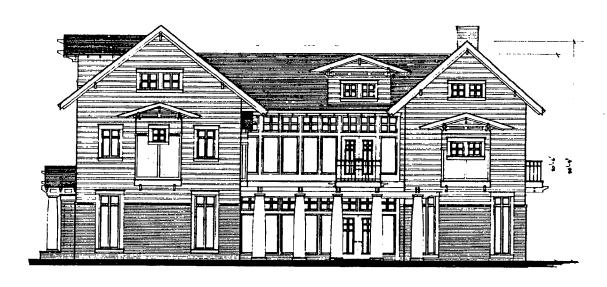

OTHER HELLS

HEALTHOR LIEST CHANGING INNUT NO

ANIGHT/SCHANER RESIDENCE

North Elevation

Painted wood siding (shades of white) 

Palased brick (shades of white)

WRIGHT/SCHANER RESIDENCE

(WASTLESGE STEET OFFY GAVE, AUTHANO

The front facade forms an asymmetrical composition with strong classically inspired window organization (See Tab 5, E.1). The facade is also strongly horizontal. The painted brick base and its watertable trim allows the base to read as a horizontal band. The body of the house forms another horizontal rectangle, further emphasized with horizontal wood siding in alternating widths. The long low pitched roofs of the entrance portico and the dormer all bend toward the horizon. The break in the roof line becomes the foil to the strong horizontality of the facade. It is the element necessary to provide the composition with balance and interest. The broken roof line allows the wall of the facade to extend to the dormer, visually linking the two similarly roofed elements in a continuous and harmonious manner. This design element also emphasizes the importance of the entrance as well as strengthening the asymmetry of the composition. From a functional point of view, the size and configuration of the dormer element increases the space and light for the library and/or for the two/three story entrance foyer.