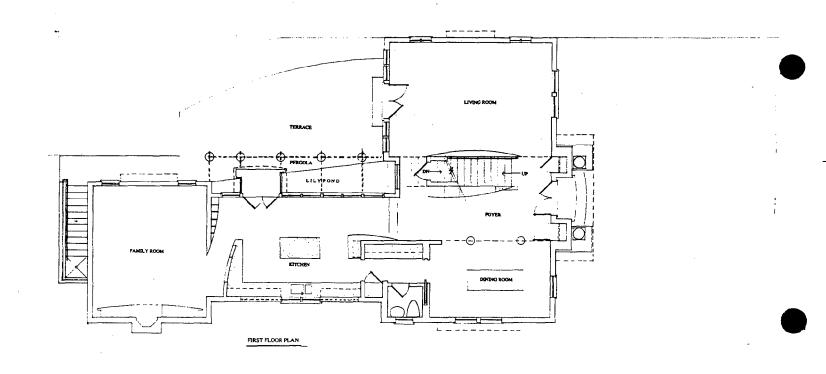

The organization of the plan is in response to the site conditions and the proximity of the neighboring houses. (See Tab 2) In plan, the house forms an "L". The front facade forms the bottom of the "L" with the long leg running down the left (east) side of the lot. On the east side, the distance from the adjacent house is quite far, allowing the placement of the long elevation on this side. As you may note, the east elevation is broken horizontally, vertically and in roof line and pitch to reduce the mass and to create a varied and picturesque composition.

The front facade forms an asymmetrical composition with strong classically inspired window organization (See Tab 5, E.1). The facade is also strongly horizontal. The painted brick base and its watertable trim allows the base to read as a horizontal band. The body of the house forms another horizontal rectangle, further emphasized with horizontal wood siding in alternating widths. The long low pitched roofs of the entrance portico and the dormer all bend toward the horizon. The break in the roof line becomes the foil to the strong horizontality of the facade. It is the element necessary to provide the composition with balance and interest. The broken roof line allows the wall of the facade to extend to the dormer, visually linking the two similarly roofed elements in a continuous and harmonious manner. This design element also emphasizes the importance of the entrance as well as strengthening the asymmetry of the composition. From a functional point of view, the size and configuration of the dormer element increases the space and light for the library and/or for the two/three story entrance foyer.