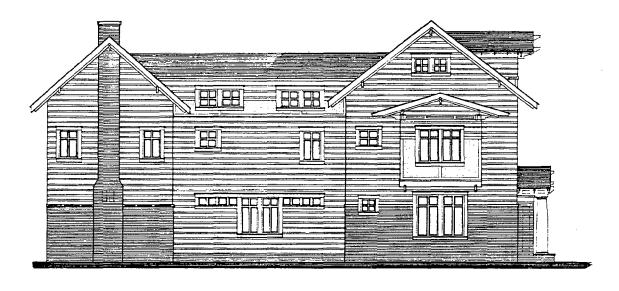

OTHER HELLS

HEALTHOR LIEST CHANGING INNUT NO

ANIGHT/SCHANER RESIDENCE

North Elevation

Painted wood siding (shades of white) 

Palased brick (shades of white)

WRIGHT/SCHANER RESIDENCE

(WASTLESGE STEET OFFY GAVE, AUTHANO

The proposed house will be a two and one-half story wood frame and brick single-family house, compatible with the Historic District - Phase One in style, scale, and detail (See Tab 4, 5).

This design is an interpretive iteration of the Craftsman Style with details reminiscent of Japanese joinery and Carpenter Gothic. As you know, the Craftsman or Arts and Crafts Style is represented liberally in the Village, and is perhaps the last "Style" to have a direct relationship of architectural form and its method of construction.

The organization of the plan is in response to the site conditions and the proximity of the neighboring houses. (See Tab 2) In plan, the house forms an "L". The front facade forms the bottom of the "L" with the long leg running down the left (east) side of the lot. On the east side, the distance from the adjacent house is quite far, allowing the placement of the long elevation on this side. As you may note, the east elevation is broken horizontally, vertically and in roof line and pitch to reduce the mass and to create a varied and picturesque composition.

The front facade forms an asymmetrical composition with strong classically inspired window organization (See Tab 5, E.1). The facade is also strongly horizontal. The painted brick base and its watertable trim allows the base to read as a horizontal band. The body of the house forms another horizontal rectangle, further emphasized with horizontal wood siding in alternating widths. The long low pitched roofs of the entrance portico and the dormer all bend toward the horizon. The break in the roof line becomes the foil to the strong horizontality of the facade. It is the element necessary to provide the composition with balance and interest. The broken roof line allows the wall of the facade to extend to the dormer, visually linking the two similarly roofed elements in a continuous and harmonious manner. This design element also emphasizes the importance of the entrance as well as strengthening the asymmetry of the composition. From a functional point of view, the size and configuration of the dormer element increases the space and light for the library and/or for the two/three story entrance foyer.