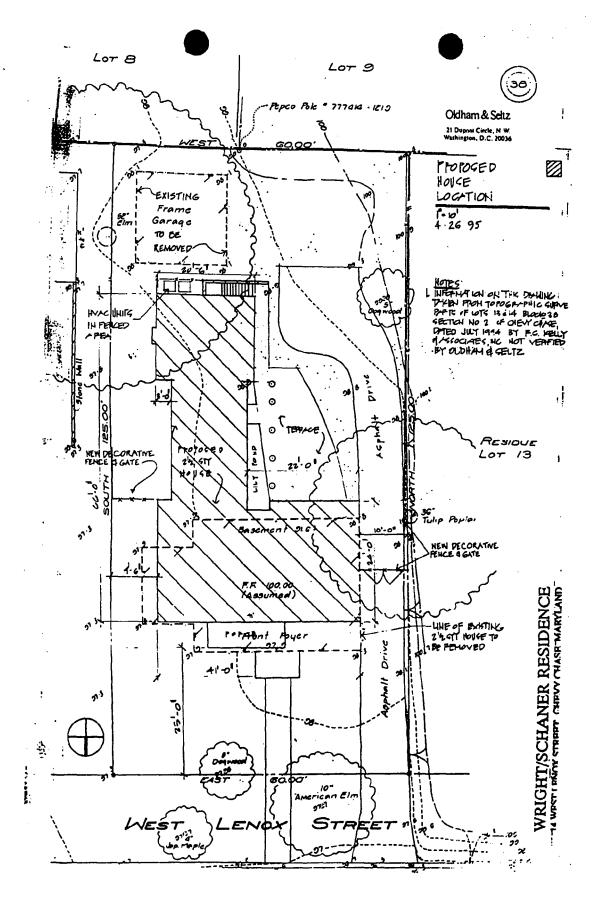

The organization of the plan is in response to the site conditions and the proximity of the neighboring houses. (See Tab 2) In plan, the house forms an "L". The front facade forms the bottom of the "L" with the long leg running down the left (east) side of the lot. On the east side, the distance from the adjacent house is quite far, allowing the placement of the long elevation on this side. As you may note, the east elevation is broken horizontally, vertically and in roof line and pitch to reduce the mass and to create a varied and picturesque composition.

#### Historic Preservation Commission - page 2

The house forms a natural court within the "L" shape. Because of the close proximity of the house on the right (west) side, the configuration of the proposed house is most appropriate because it responds by giving the neighboring house a more expansive area and provides a middle ground view with more space, light and air.(material specifications are noted on the elevations)

In addition, our research has given us the objective information to size the house appropriately to the site. The typical percentage of lot coverage in the village with single lots is 25%. (See Tab 3). The lot coverage for the proposed design is 24%. By way of reference, the Montgomery County and Village of Chevy Chase Zoning Codes maximum allowable lot coverage for this site is 35%.

As a final note, we plan to remove no significant trees on the site. The significant trees which border the property will be protected during all phases of the demolition and construction. A comprehensive plan was given to the Village of Chevy Chase, outlining the methods of protection. Our clients had also hired an arborist who examined the two significant trees on or bordering the site, and the information was transmitted to the Commission at a previous hearing. We have enclosed an additional letter from Landscape Architect, Tish Tyson, further discussing the issues regarding the trees (See Tab 7).

#### **GENERAL NOTES**

- 1. Property shown on Tax Map HN341
- 2. Property zoned R-60
- 3. R-60 Zoning Information:

Minimum Lot Size = 6,000 sq. ft. Front Setback = 25' Side Setback = 8' minimum 18 total Rear Setback = 20

Minimum Lot Frontage < 60' at B.R.L. = 25' at Street

Maximum Coverage = 35%

Maximum Building Height = 2 1/2 stories or 35' normally

- 4. Number of lots proposed = 1
- 5. Horizontal Datum per Plat Book 2 Plat 106 Vertical Datum assumed
- 6. Contour Interval = 1'
- 7. Proposed lot to be served by existing public water and sewer
- 8. Water and sewer service by W.S.S.C.
  Telephone service by Bell Atlantic Telephone
  Electric service by P.E.P.C.O.
  Gas service by Washington Gas
- 9. W.S.S.C. 200' sheet no. 208 NW4
- 10. Total lot area = 7500 sq. ft.