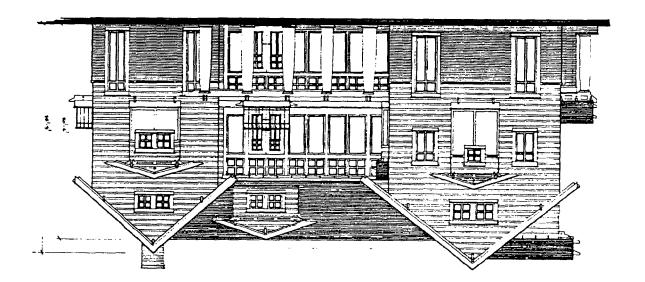

The organization of the plan is in response to the site conditions and the proximity of the neighboring houses. (See Tab 2) In plan, the house forms an "L". The front facade forms the bottom of the "L" with the long leg running down the left (east) side of the lot. On the east side, the distance from the adjacent house is quite far, allowing the placement of the long elevation on this side. As you may note, the east elevation is broken horizontally, vertically and in roof line and pitch to reduce the mass and to create a varied and picturesque composition.

#### Historic Preservation Commission - page 2

The house forms a natural court within the "L" shape. Because of the close proximity of the house on the right (west) side, the configuration of the proposed house is most appropriate because it responds by giving the neighboring house a more expansive area and provides a middle ground view with more space, light and air.(material specifications are noted on the elevations)