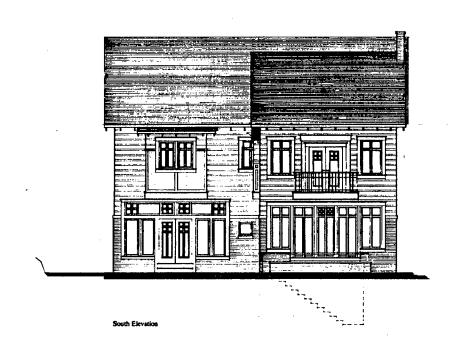

The proposed house will be a two and one-half story wood frame and brick single-family house, compatible with the Historic District - Phase One in style, scale, and detail (See Tab 4, 5).

This design is an interpretive iteration of the Craftsman Style with details reminiscent of Japanese joinery and Carpenter Gothic. As you know, the Craftsman or Arts and Crafts Style is represented liberally in the Village, and is perhaps the last "Style" to have a direct relationship of architectural form and its method of construction.

The front facade forms an asymmetrical composition with strong classically inspired window organization (See Tab 5, E.1). The facade is also strongly horizontal. The painted brick base and its watertable trim allows the base to read as a horizontal band. The body of the house forms another horizontal rectangle, further emphasized with horizontal wood siding in alternating widths. The long low pitched roofs of the entrance portico and the dormer all bend toward the horizon. The break in the roof line becomes the foil to the strong horizontality of the facade. It is the element necessary to provide the composition with balance and interest. The broken roof line allows the wall of the facade to extend to the dormer, visually linking the two similarly roofed elements in a continuous and harmonious manner. This design element also emphasizes the importance of the entrance as well as strengthening the asymmetry of the composition. From a functional point of view, the size and configuration of the dormer element increases the space and light for the library and/or for the two/three story entrance foyer.