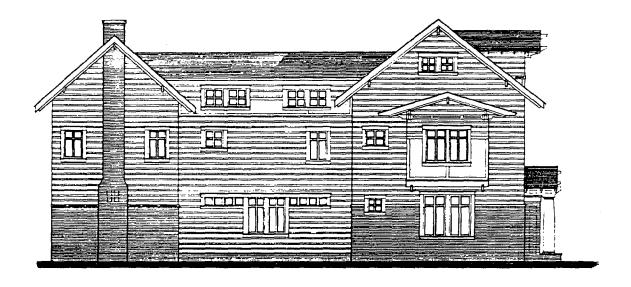

OTHER HELLS

HEALTHOR LIEST CHANGING INNUT NO

ANIGHT/SCHANER RESIDENCE

North Elevation

Painted wood siding (shades of white) 

Palased brick (shades of white)

WRIGHT/SCHANER RESIDENCE

(WASTLESGE STEET OFFY GAVE, AUTHANO

The proposed house will be a two and one-half story wood frame and brick single-family house, compatible with the Historic District - Phase One in style, scale, and detail (See Tab 4, 5).

This design is an interpretive iteration of the Craftsman Style with details reminiscent of Japanese joinery and Carpenter Gothic. As you know, the Craftsman or Arts and Crafts Style is represented liberally in the Village, and is perhaps the last "Style" to have a direct relationship of architectural form and its method of construction.

The front facade forms an asymmetrical composition with strong classically inspired window organization (See Tab 5, E.1). The facade is also strongly horizontal. The painted brick base and its watertable trim allows the base to read as a horizontal band. The body of the house forms another horizontal rectangle, further emphasized with horizontal wood siding in alternating widths. The long low pitched roofs of the entrance portico and the dormer all bend toward the horizon. The break in the roof line becomes the foil to the strong horizontality of the facade. It is the element necessary to provide the composition with balance and interest. The broken roof line allows the wall of the facade to extend to the dormer, visually linking the two similarly roofed elements in a continuous and harmonious manner. This design element also emphasizes the importance of the entrance as well as strengthening the asymmetry of the composition. From a functional point of view, the size and configuration of the dormer element increases the space and light for the library and/or for the two/three story entrance foyer.