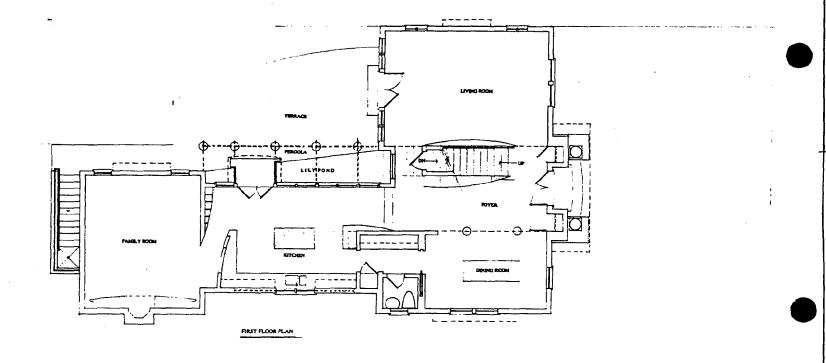

The organization of the plan is in response to the site conditions and the proximity of the neighboring houses. (See Tab 2) In plan, the house forms an "L". The front facade forms the bottom of the "L" with the long leg running down the left (east) side of the lot. On the east side, the distance from the adjacent house is quite far, allowing the placement of the long elevation on this side. As you may note, the east elevation is broken horizontally, vertically and in roof line and pitch to reduce the mass and to create a varied and picturesque composition.

The front facade forms an asymmetrical composition with strong classically inspired window organization (See Tab 5, E.1). The facade is also strongly horizontal. The painted brick base and its watertable trim allows the base to read as a horizontal band. The body of the house forms another horizontal rectangle, further emphasized with horizontal wood siding in alternating widths. The long low pitched roofs of the entrance portico and the dormer all bend toward the horizon. The break in the roof line becomes the foil to the strong horizontality of the facade. It is the element necessary to provide the composition with balance and interest. The broken roof line allows the wall of the facade to extend to the dormer, visually linking the two similarly roofed elements in a continuous and harmonious manner. This design element also emphasizes the importance of the entrance as well as strengthening the asymmetry of the composition. From a functional point of view, the size and configuration of the dormer element increases the space and light for the library and/or for the two/three story entrance foyer.