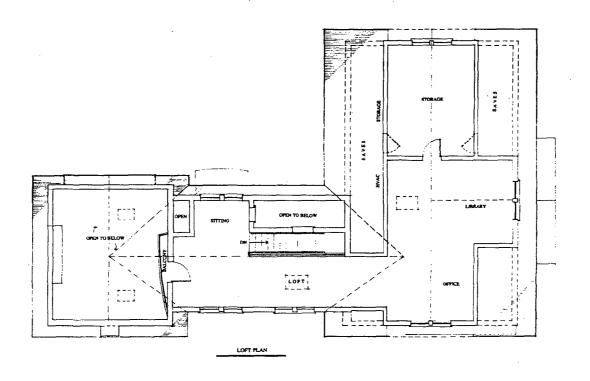

The front facade forms an asymmetrical composition with strong classically inspired window organization (See Tab 5, E.1). The facade is also strongly horizontal. The painted brick base and its watertable trim allows the base to read as a horizontal band. The body of the house forms another horizontal rectangle, further emphasized with horizontal wood siding in alternating widths. The long low pitched roofs of the entrance portico and the dormer all bend toward the horizon. The break in the roof line becomes the foil to the strong horizontality of the facade. It is the element necessary to provide the composition with balance and interest. The broken roof line allows the wall of the facade to extend to the dormer, visually linking the two similarly roofed elements in a continuous and harmonious manner. This design element also emphasizes the importance of the entrance as well as strengthening the asymmetry of the composition. From a functional point of view, the size and configuration of the dormer element increases the space and light for the library and/or for the two/three story entrance foyer.