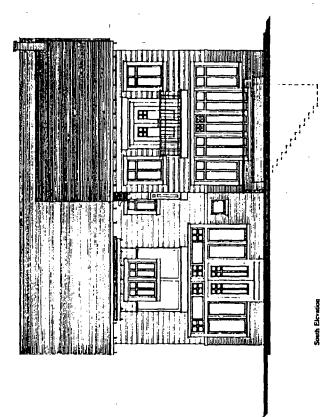

The organization of the plan is in response to the site conditions and the proximity of the neighboring houses. (See Tab 2) In plan, the house forms an "L". The front facade forms the bottom of the "L" with the long leg running down the left (east) side of the lot. On the east side, the distance from the adjacent house is quite far, allowing the placement of the long elevation on this side. As you may note, the east elevation is broken horizontally, vertically and in roof line and pitch to reduce the mass and to create a varied and picturesque composition.

#### Historic Preservation Commission - page 2

The house forms a natural court within the "L" shape. Because of the close proximity of the house on the right (west) side, the configuration of the proposed house is most appropriate because it responds by giving the neighboring house a more expansive area and provides a middle ground view with more space, light and air.(material specifications are noted on the elevations)