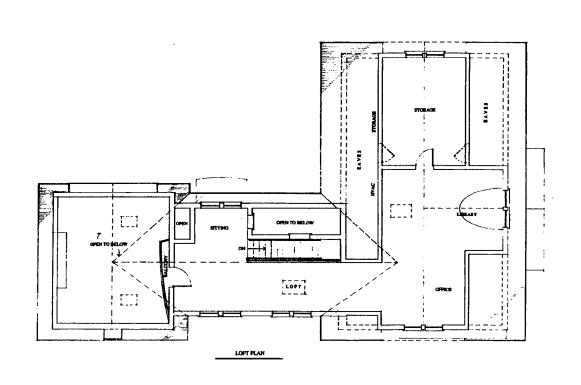

The front facade forms an asymmetrical composition with strong classically inspired window organization (See Tab 5, E.1). The facade is also strongly horizontal. The painted brick base and its watertable trim allows the base to read as a horizontal band. The body of the house forms another horizontal rectangle, further emphasized with horizontal wood siding in alternating widths. The long low pitched roofs of the entrance portico and the dormer all bend toward the horizon. The break in the roof line becomes the foil to the strong horizontality of the facade. It is the element necessary to provide the composition with balance and interest. The broken roof line allows the wall of the facade to extend to the dormer, visually linking the two similarly roofed elements in a continuous and harmonious manner. This design element also emphasizes the importance of the entrance as well as strengthening the asymmetry of the composition. From a functional point of view, the size and configuration of the dormer element increases the space and light for the library and/or for the two/three story entrance foyer.