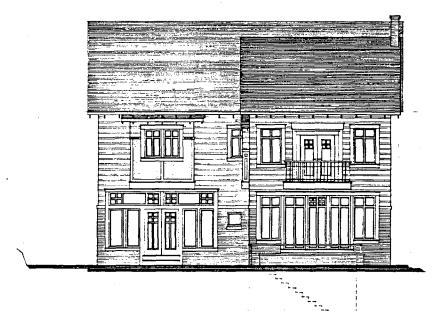

OTHER HELLS

HEALTHOR LIEST CHANGING INNUT NO

ANIGHT/SCHANER RESIDENCE

North Elevation

Painted wood siding (shades of white) 

Palased brick (shades of white)

WRIGHT/SCHANER RESIDENCE

(WASTLESGE STEET OFFY GAVE, AUTHANO

#### Historic Preservation Commission - page 2

The house forms a natural court within the "L" shape. Because of the close proximity of the house on the right (west) side, the configuration of the proposed house is most appropriate because it responds by giving the neighboring house a more expansive area and provides a middle ground view with more space, light and air.(material specifications are noted on the elevations)

We have met with the staff regarding the proposed design and in response to their recommendations we have tried to incorporate most of their comments into the design. For example:

- -the height of the secondary roof section has been reduced 2'-0" from the original design
- -the east facade has been indented 3'-0" in the center section to reduce the mass of this elevation
- -additional windows have been added to the east elevation