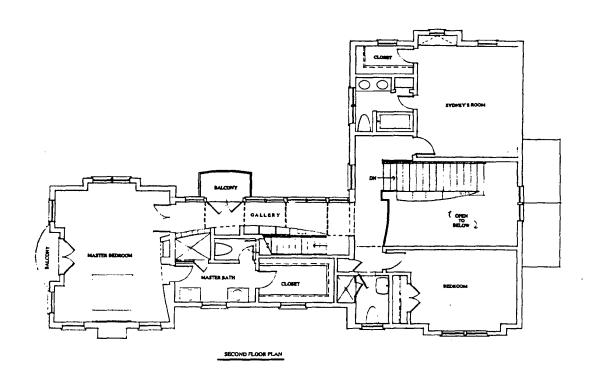

The organization of the plan is in response to the site conditions and the proximity of the neighboring houses. (See Tab 2) In plan, the house forms an "L". The front facade forms the bottom of the "L" with the long leg running down the left (east) side of the lot. On the east side, the distance from the adjacent house is quite far, allowing the placement of the long elevation on this side. As you may note, the east elevation is broken horizontally, vertically and in roof line and pitch to reduce the mass and to create a varied and picturesque composition.

#### Historic Preservation Commission - page 2

The house forms a natural court within the "L" shape. Because of the close proximity of the house on the right (west) side, the configuration of the proposed house is most appropriate because it responds by giving the neighboring house a more expansive area and provides a middle ground view with more space, light and air.(material specifications are noted on the elevations)

The front facade forms an asymmetrical composition with strong classically inspired window organization (See Tab 5, E.1). The facade is also strongly horizontal. The painted brick base and its watertable trim allows the base to read as a horizontal band. The body of the house forms another horizontal rectangle, further emphasized with horizontal wood siding in alternating widths. The long low pitched roofs of the entrance portico and the dormer all bend toward the horizon. The break in the roof line becomes the foil to the strong horizontality of the facade. It is the element necessary to provide the composition with balance and interest. The broken roof line allows the wall of the facade to extend to the dormer, visually linking the two similarly roofed elements in a continuous and harmonious manner. This design element also emphasizes the importance of the entrance as well as strengthening the asymmetry of the composition. From a functional point of view, the size and configuration of the dormer element increases the space and light for the library and/or for the two/three story entrance foyer.

Along with the specific design of the house itself, the issue of the size of the house and its lot coverage as it pertains to scale and overall appropriateness was important. The notion of creating a small scale "village" on the site was the motivation in creating the many separate and discrete parts. Bays, columns, projections, etc. were used to further increase the picturesque quality while perceptually reducing the scale of the elements. The result is a house whose mass, volume and scale is reduced (See Model).