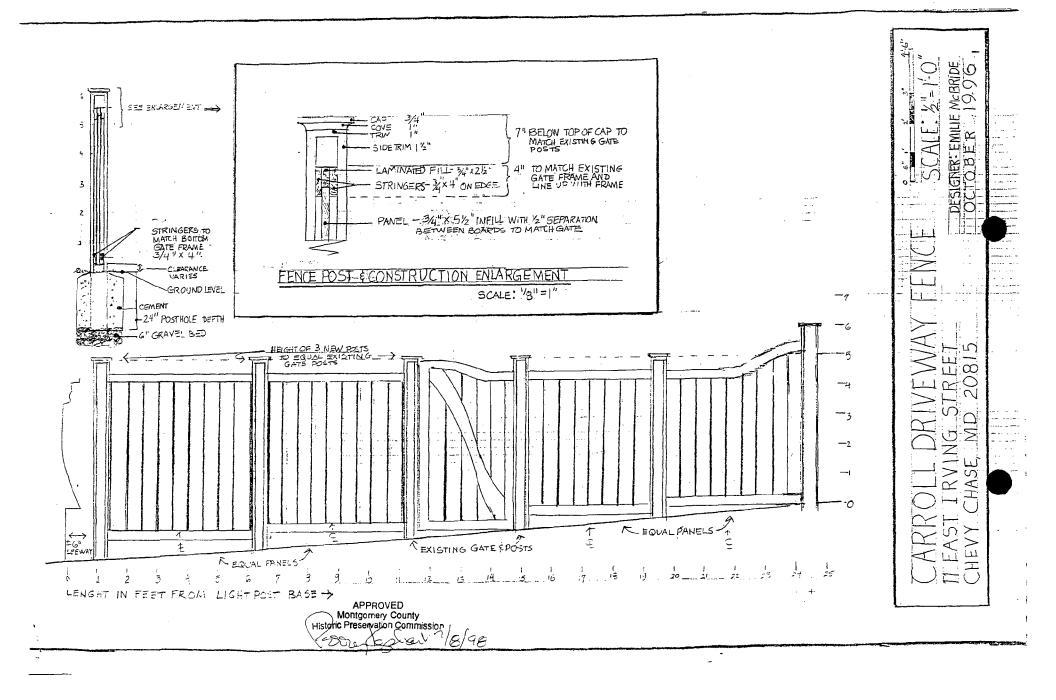

GRADEN A ROBERS - PROPILIS MD. LIC. Nº 119

BE BACK PRIMED BEFORE ASSEMBLY

POSTS: - HEIGHT TO MATCH EXISTING PRESSURE TREATED PINE TO MAICH EXISTING COVE MOLDING, CAP & TRIM TO MATCH EXISTING

PANIELS! INFIL SPACING TO MATCH GATE, TOP, STRINGER TO LINE UP WITH TOP OF GATE FRAME D OR BETTER GRADE CEDAR 341 × 51/21 INFIL

34" X 4" RIPPED STRINGERS TUP FENCE STRINGER TO BE LAMINATED GANDWICHED TOP RAIL (STRINGER)

PRIMED FENCE TO BE PAINTED AS DIRECTED BY CLIENT

#### POST AND PANEL PLACEMENT

LEEWAY EXISTS ON ENT POSTS SO "THAT POST SPACING CAN BE ADJUSTED TO

- -ACCOMMODATE ! FULL PICKETS IN FENCE PANELS WITH 'S" SPACING BETWEEN PICKETS
- -CENTER MIP-WAY POST SO ITHAT 2 PANELS ARE OF EQUAL SIZE
- -CENTER OF EACH PAHEL FALLS ON CRACK OR ON CONTER OF ACKET) WITH 12" SPACING AGAINST POSTS

PESIGNER: E MCBRIDE OCTOBER 1996

PAGE 2 OF Z

APPROVED Montgomery County
Historic Preservation Commission

1.1.1