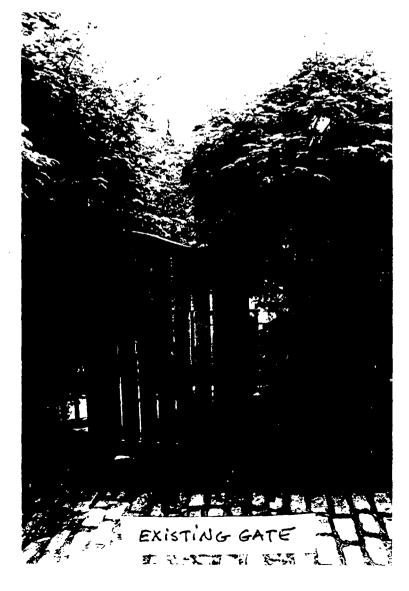

#### 5. PHOTOGRAPHS

- a. Clearly labeled photographic prints of each facade of existing resource, including details of the affected portions. All labels should be placed on the front of photographs.
- b. Clearly label photographic prints of the resource as viewed from the public right-of-way and of the adjoining properties. All labels should be placed on the front of photographs.