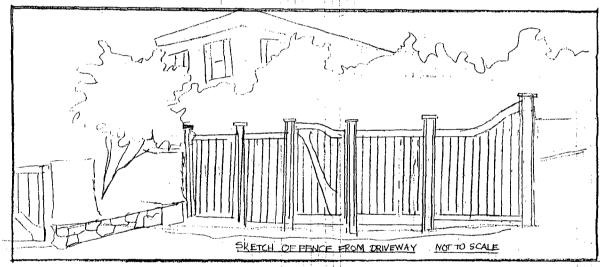

- a. Schematic construction plans, with marked dimensions, indicating location, size and general type of walls, window and door openings, and other fixed features of both the existing resource(s) and the proposed work.
- b. Elevations (facades), with marked dimensions, clearly indicating proposed work in relation to existing construction and, when appropriate, context.

  All materials and fixtures proposed for the exterior must be noted on the elevations drawings. An existing and a proposed elevation drawing of each facade affected by the proposed work is required.