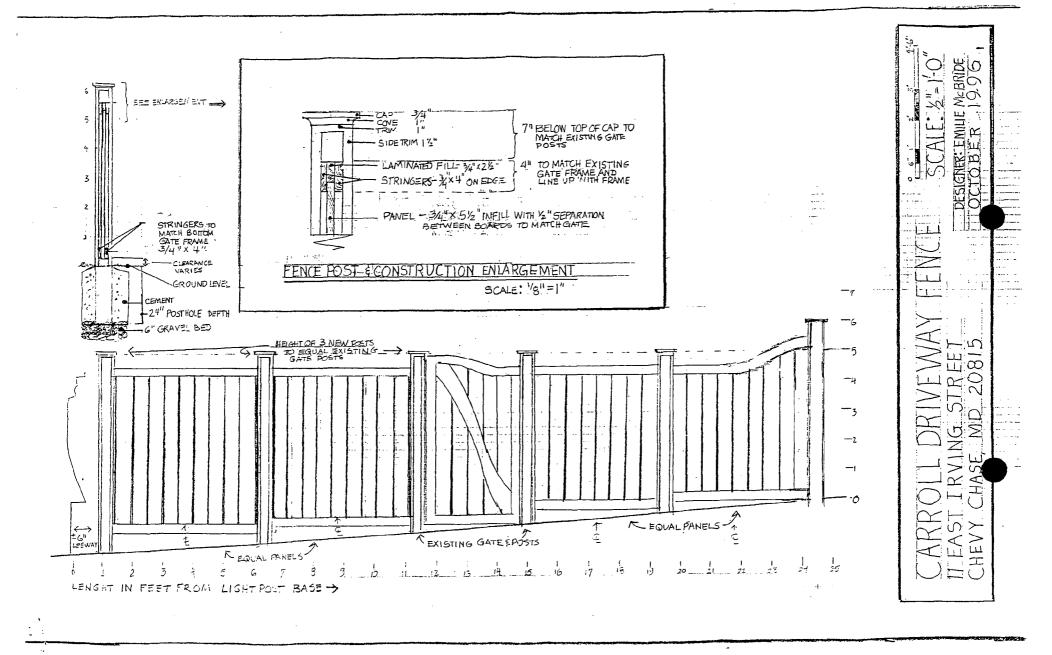

GRADEN A ROBERS - PROPILIS MD. LIC. Nº 119

BE BACK PRIMED BEFORE ASSEMBLY

POSTS: - HEIGHT TO MATCH EXISTING PRESSURE TREATED PINE TO MAICH EXISTING COVE MOLDING, CAP & TRIM TO MATCH EXISTING

PANIELS! INFIL SPACING TO MATCH GATE, TOP, STRINGER TO LINE UP WITH TOP OF GATE FRAME D OR BETTER GRADE CEDAR 341 × 51/21 INFIL

34" X 4" RIPPED STRINGERS TUP FENCE STRINGER TO BE LAMINATED GANDWICHED TOP RAIL (STRINGER)

PRIMED FENCE TO BE PAINTED AS DIRECTED BY CLIENT

#### POST AND PANEL PLACEMENT

LEEWAY EXISTS ON ENT POSTS SO "THAT POST SPACING CAN BE ADJUSTED TO

- -ACCOMMODATE ! FULL PICKETS IN FENCE PANELS WITH 'S" SPACING BETWEEN PICKETS
- -CENTER MIP-WAY POST SO ITHAT 2 PANELS ARE OF EQUAL SIZE
- -CENTER OF EACH PAHEL FALLS ON CRACK OR ON CONTER OF ACKET) WITH 12" SPACING AGAINST POSTS

PESIGNER: E MCBRIDE OCTOBER 1996

PAGE 2 OF Z

APPROVED Montgomery County
Historic Preservation Commission

1.1.1