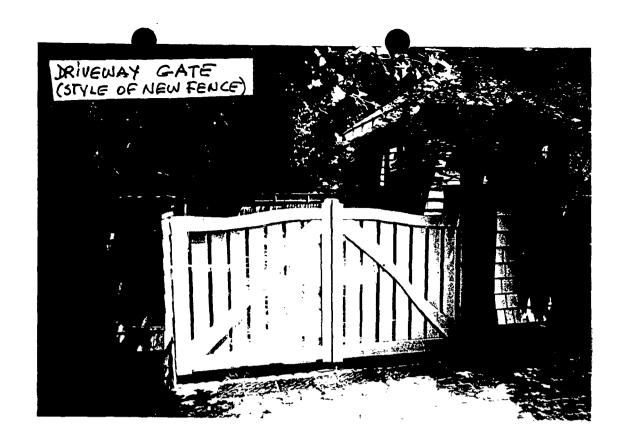

#### 5. PHOTOGRAPHS

- a. Clearly labeled photographic prints of each facade of existing resource, including details of the affected portions. All labels should be placed on the front of photographs.
- b. Clearly label photographic prints of the resource as viewed from the public right-of-way and of the adjoining properties. All labels should be placed on the front of photographs.