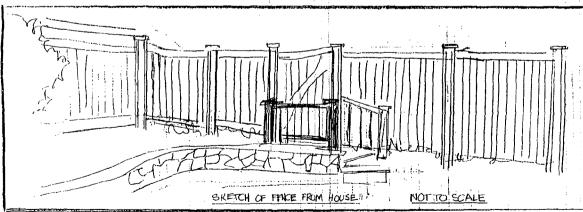

- a. Schematic construction plans, with marked dimensions, indicating location, size and general type of walls, window and door openings, and other fixed features of both the existing resource(s) and the proposed work.
- b. Elevations (facades), with marked dimensions, clearly indicating proposed work in relation to existing construction and, when appropriate, context.

  All materials and fixtures proposed for the exterior must be noted on the elevations drawings. An existing and a proposed elevation drawing of each facade affected by the proposed work is required.