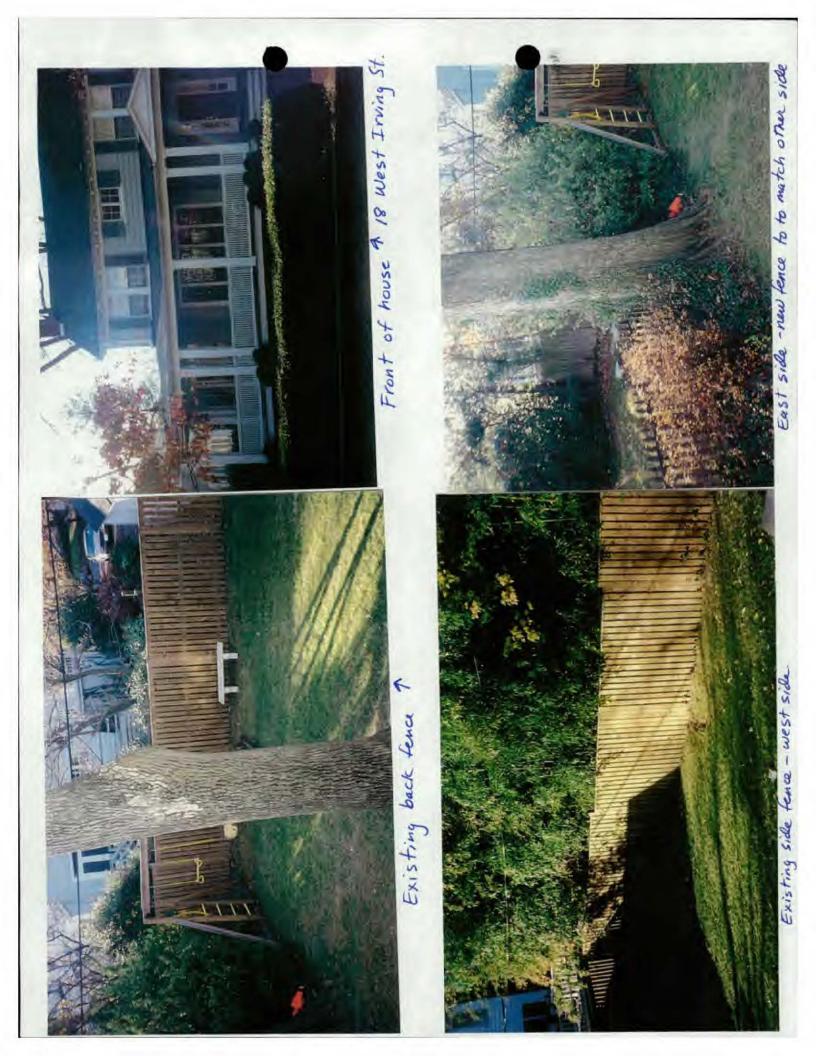

ARCHITECTURAL DESCRIPTION: Colonial Revival frame house with new wrap-around porch.

**PROPOSAL:** Replace existing segments of fencing along side yard with new fencing. The existing fencing is wood picket fencing, and would be replaced with 6'-0" vertical board privacy fencing. This board fencing already exists around the remainder of the perimeter of the rear yard. (See Circle  $\leq$  ).