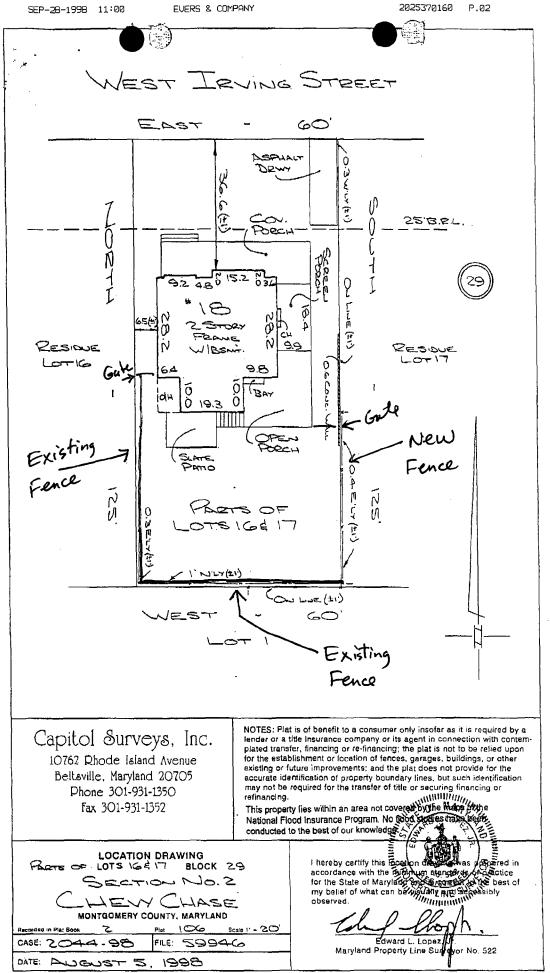

#### 2. SITE PLAN

Site and environmental setting, drawn to scale. You may use your plat. Your site plan must include:

- a. the scale, north arrow, and date;
- b. dimensions of all existing and proposed structures, an

κ.

c. site features such as walkways, driveways, fences; ponds, streams, trash dumpsters, mechanical equipment, and landscaping.

ARCHITECTURAL DESCRIPTION: Colonial Revival frame house with new wrap-around porch.

**PROPOSAL:** Replace existing segments of fencing along side yard with new fencing. The existing fencing is wood picket fencing, and would be replaced with 6'-0" vertical board privacy fencing. This board fencing already exists around the remainder of the perimeter of the rear yard. (See Circle  $\leq$  ).

### 2. SITE PLAN

Site and environmental setting, drawn to scale. You may use your plat. Your site plan must include:

- a. the scale, north arrow, and date;
- b. dimensions of all existing and proposed structures and
- c. site features such as walkways, driveways, fences, ponds, streams, trash dumpsters, mechanical equipment, and landscaping.