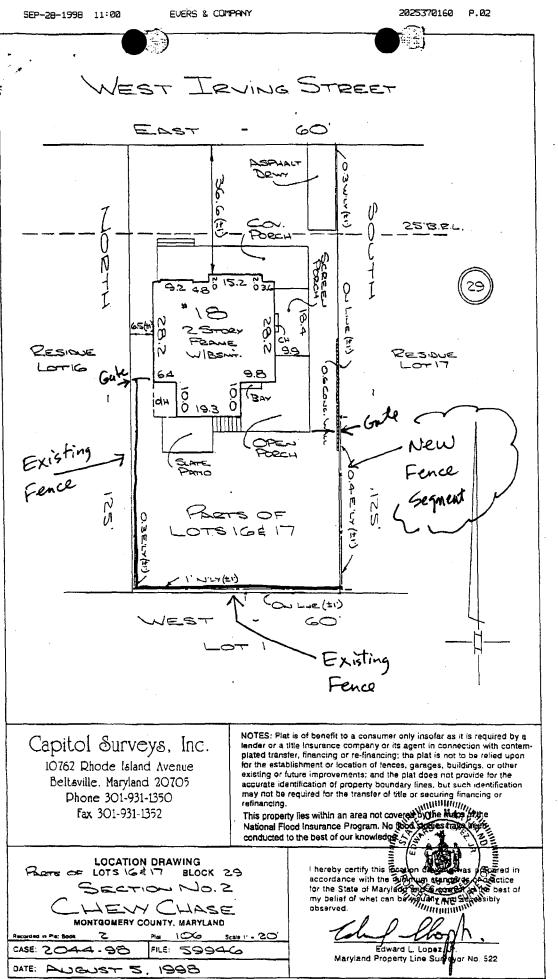

#### 2. SITE PLAN

Site and environmental setting, drawn to scale. You may use your plat. Your site plan must include:

- a. the scale, north arrow, and date;
- b. dimensions of all existing and proposed structures, an

κ.

c. site features such as walkways, driveways, fences; ponds, streams, trash dumpsters, mechanical equipment, and landscaping.

ARCHITECTURAL DESCRIPTION: Colonial Revival frame house with new wrap-around porch.

**PROPOSAL:** Replace existing segments of fencing along side yard with new fencing. The existing fencing is wood picket fencing, and would be replaced with 6'-0" vertical board privacy fencing. This board fencing already exists around the remainder of the perimeter of the rear yard. (See Circle  $\leq$  ).

### 2. SITE PLAN

Site and environmental setting, drawn to scale. You may use your plat. Your site plan must include:

- a. the scale, north arrow, and date;
- b. dimensions of all existing and proposed structures and
- c. site features such as walkways, driveways, fences, ponds, streams, trash dumpsters, mechanical equipment, and landscaping.