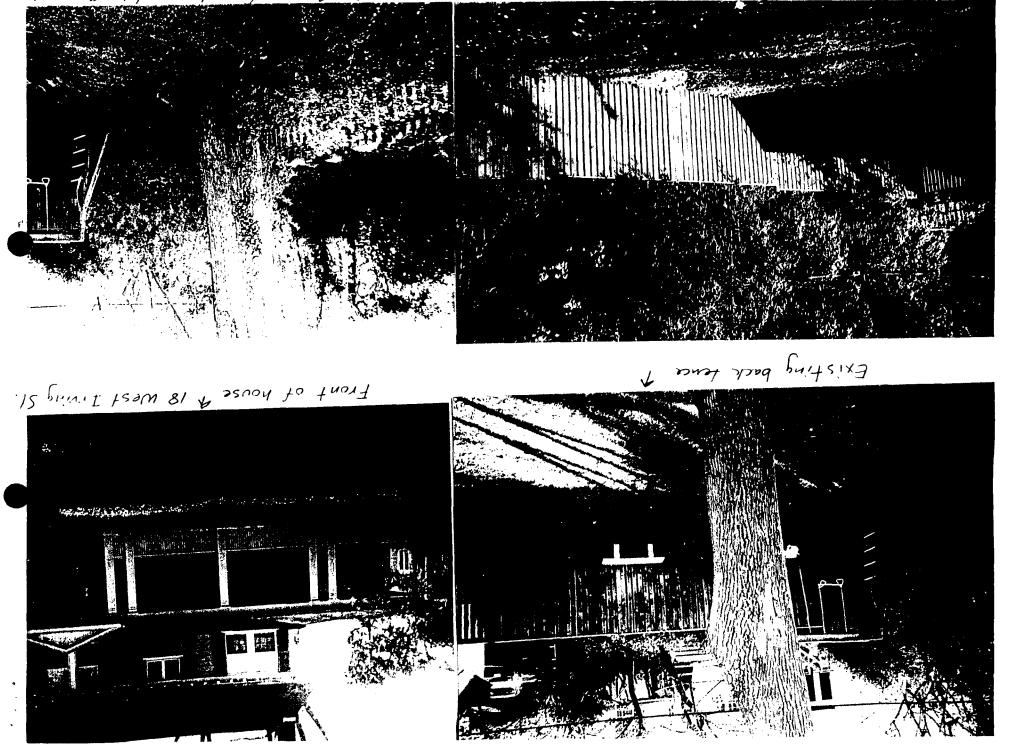

#### 5. PHOTOGRAPHS

- Clearly labeled photographic prints of each facade of existing resource, including details of the affected portions. All labels should be placed on the front of photographs.
- b. Clearly label photographic prints of the resource as viewed from the public right-of-way and of the adjoining properties. All labels should be placed on the front of photographs.

### 5. PHOTOGRAPHS

- a. Clearly labeled photographic prints of each facade of existing resource, including details of the affected portions. All labels should be placed on the front of photographs.
- b. Clearly label photographic prints of the resource as viewed from the public right-of-way and of the adjoining properties. All labels should be placed on the front of photographs.