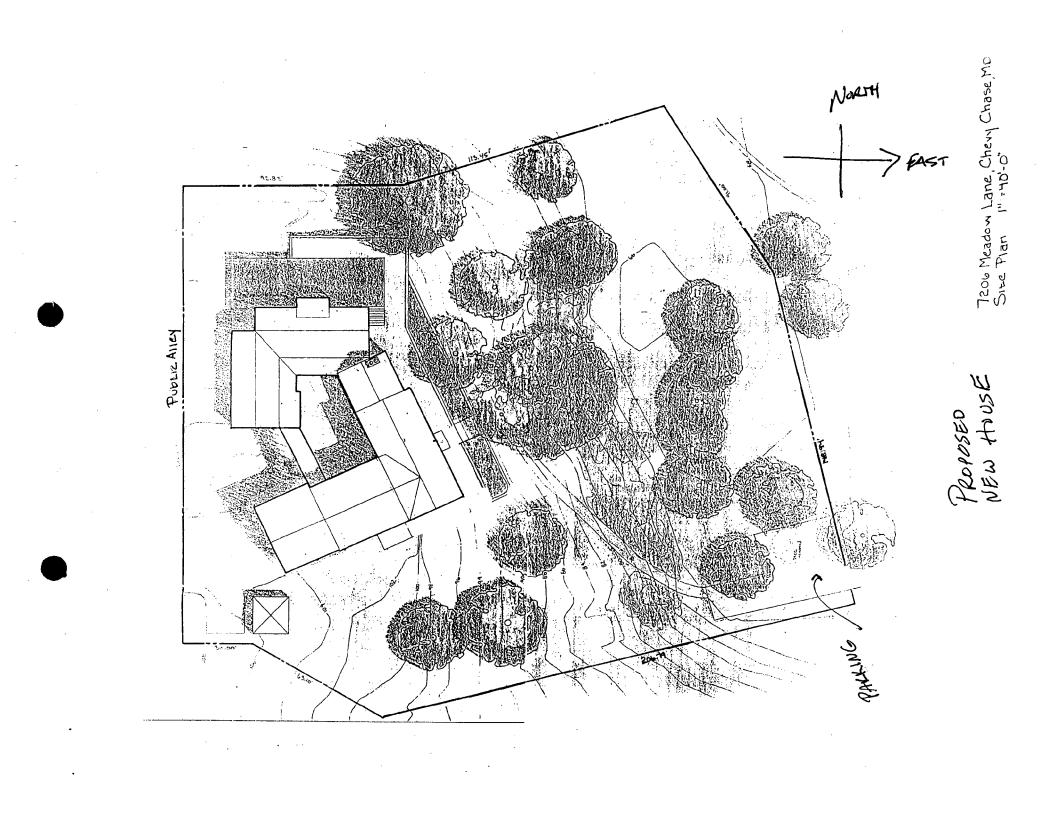

ctural or cultural features of the historic site, or the historic district in which an historic resource is located and would not be detrimental thereto or to the achievement of the purposes of this chapter;

and with Secretary of the Interior's Standards for Rehabilitation #2:

The historic character of a property shall be retained and preserved. The removal of historic materials or alteration of features and spaces that characterize a property shall be avoided.

and subject to the general condition that, after issuance of the Montgomery County Department of Permitting Services (DPS) permit, the applicant arrange for a field inspection by calling the DPS Field Services Office at (301) 217-6240 prior to commencement of work <u>and</u> not more than two weeks following completion of work.



# APPLICATION FOR HISTORIC AREA WORK PERMIT

| Daytime Phone No: