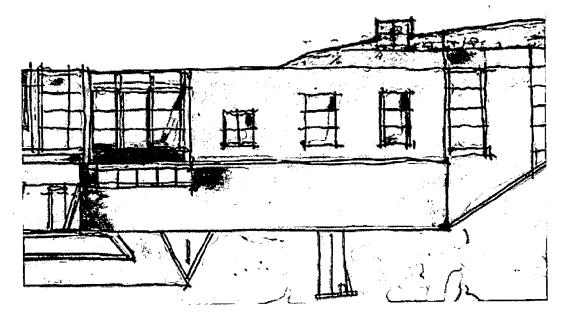

IDENCE 7206 Meadow Lane Chevy Chase, MD

The project consists of the demolition of an existing single family house and building a new contemporary single family house in its place. The new house will be in approximately the same location as the existing structure. The new house will include an accessory apartment and enclosed swimming pool.

The site is a 1.3 acre parcel populated with mature beech trees and large rhododendrum bushes. All efforts will be made to protect these natural resources.

\* Approved by HPC 4/28/99 35/81-998







(-a)







•



### ALLEY ELEVATION

3CALE 1"= 20-0"

CABLE REALDINGS. TEET 0 SMOANING HIDE TICH MINDOWS · ETORE REFAINING WALLES, ETUCO WALLS Material Notes

FORELLARD ETENALOH





 $(\Xi)$ 







(<del>4</del>



٢

1

.



...



PARTIAL ELEVATION











.

. .



Miche celled to vote : (moons are Steel (Hope). and footpisht is 800 th less man Who previously seen at The Preliminary Consult. • . 10/27/99











#### FRONT ELEVATION



· · ·





SIDE ELEVATION 2

\_\_\_\_\_\_<u>\_</u>\_\_\_\_

926

. . .

- · STEEL CABLE RAILINGS.
- SMOOTHING HIDT OBOINICE BUILD
- · ELONE REFAILING WALLO, ETUCO WALLS

Sato 21.