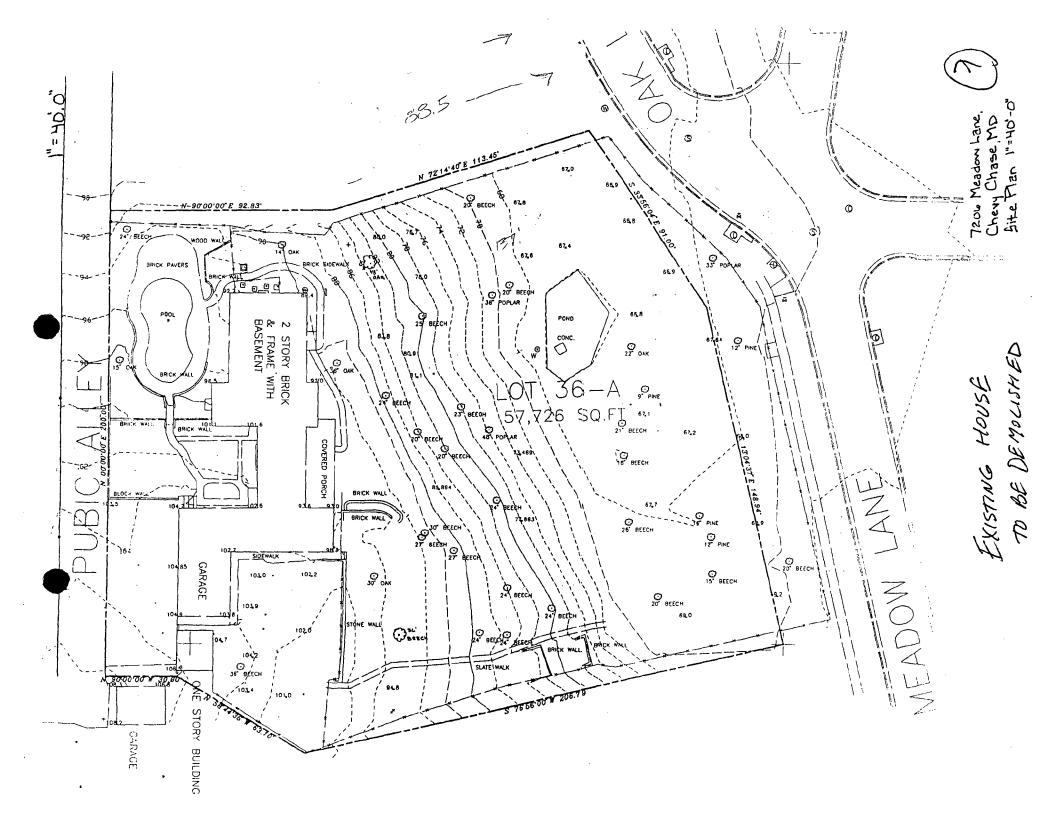

5

WILLIAM F PRITCHARD 7211 RIDGEWOOD AVE CHEVY CHASE, MD 20815

WILLIAM L McCAMEY 7213 RIDGEWOOD AVE CHEVY CHASE, MD 20815

HELMUT SONNENFELDT 4105 THORNAPPLE ST CHEVY CHASE, MD 20815



Prepared for the Historic Preservation Commission October 6, 1999

LI RESIDENCE 7206 Meadow Lane Chevy Chase, MD

The project consists of the demolition of an existing single family house and building a new contemporary single family house in its place. The new house will be in approximately the same location as the existing structure. The new house will include an accessory apartment and enclosed swimming pool.

The site is a 1.3 acre parcel populated with mature beech trees and large rhododendrum bushes. All efforts will be made to protect these natural resources.

\* Approved by HPC 4/28/99 35/81-998







(-a)







•



### ALLEY ELEVATION

3CALE 1"= 20-0"

CABLE REALDINGS. TEET 0 SMOANING HIDE TICH MINDOWS · ETORE REFAINING WALLES, ETUCO WALLS Material Notes

FORELLARD ETENALOH





 $(\Xi)$ 







(<del>4</del>



٢

1

.



...



PARTIAL ELEVATION











.

. .



Miche celled to vote : (moons are Steel (Hope). and footpisht is 800 th less man Who previously seen at The Preliminary Consult. • . 10/27/99











#### FRONT ELEVATION



· · ·





SIDE ELEVATION 2

\_\_\_\_\_\_<u>\_</u>\_\_\_\_

926

. . .

- · STEEL CABLE RAILINGS.
- SMOOTHING HIDT OBOINICE BUILD
- · ELONE REFAILING WALLO, ETUCO WALLS

Sato 21.