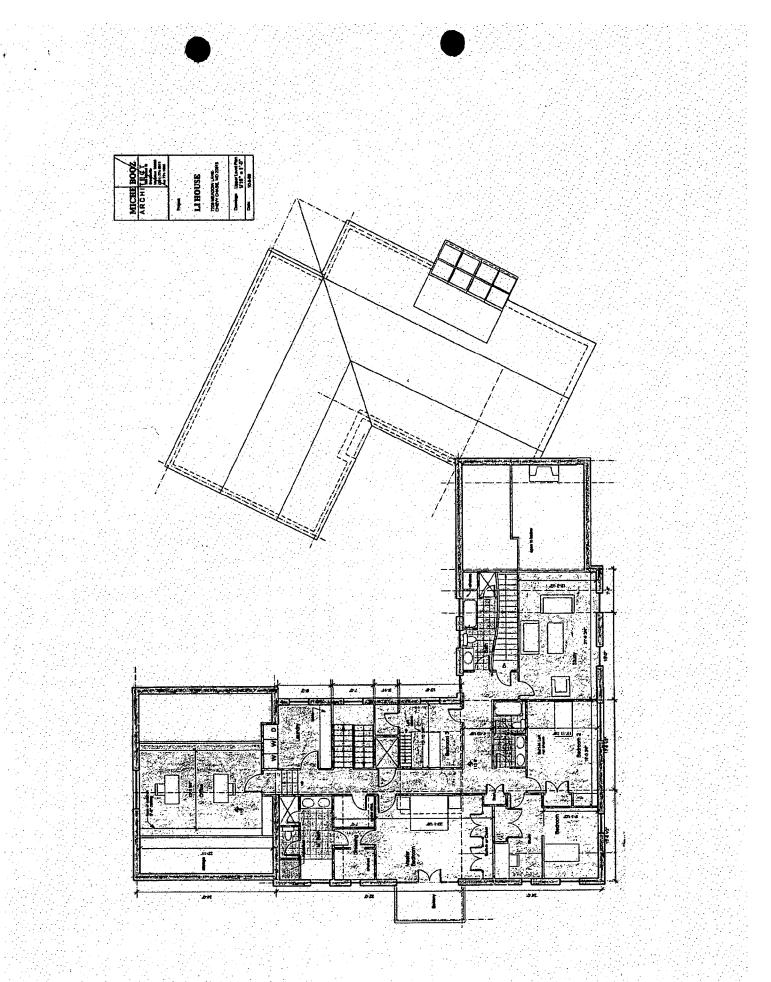

35/81-99F 7206 Meadow Lane (Town of Chevy Chase H.D.)

the states and

EMORANDUM

# MONTGOMERY COUNTY DEPARTMENT OF PARK AND PLANNING

THE MARYLAND-NATIONAL CAPITAL PARK AND PLANNING COMMISSION

8787 Georgia Avenue Silver Spring, Maryland 20910-3760

Date: Oct. 27 1997

35/81-99F

20 2628

D:Robert Hubbard, DirectorDepartment of Permitting Services

COM: WGwen Wright, Coordinator Historic Preservation

JBJECT: Historic Area Work Permit

e Montgomery County Historic Preservation Commission has reviewed the attached plication for an Historic Area Work Permit. This application was: