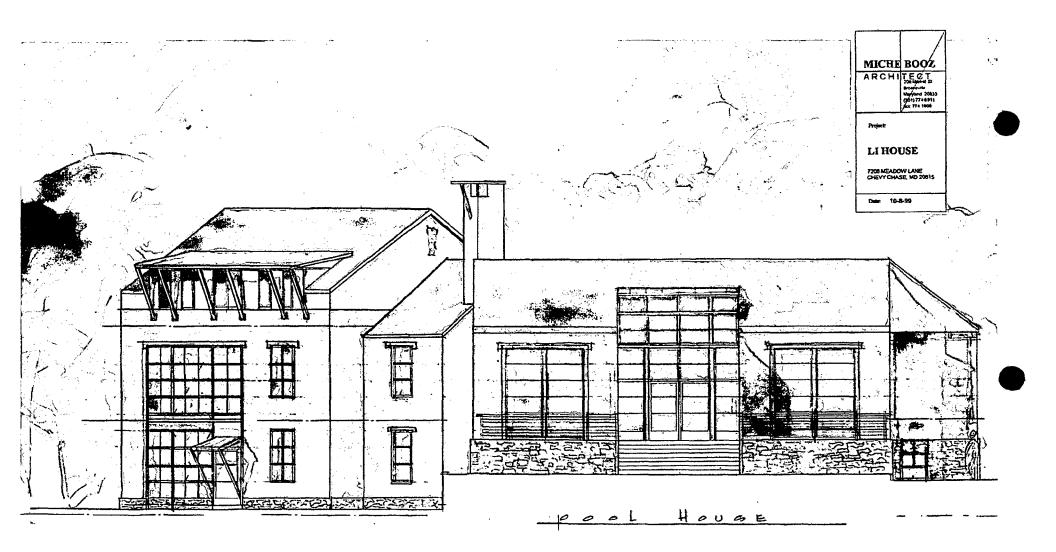

CE 7206 Meadow Lane Chevy Chase, MD

The project consists of the demolition of an existing single family house and building a new contemporary single family house in its place. The new house will be in approximately the same location as the existing structure. The new house will include an accessory apartment and enclosed swimming pool.

The site is a 1.3 acre parcel populated with mature beech trees and large rhododendrum bushes. All efforts will be made to protect these natural resources.

\* Approved by HPC 4/28/99 35/81-998







(-a)







•



### ALLEY ELEVATION

3CALE 1"= 20-0"

CABLE REALDINGS. TEET 0 SMOANING HIDE TICH MINDOWS · ETORE REFAINING WALLES, ETUCO WALLS Material Notes

FORELLARD ETENALOH





 $(\Xi)$ 







(<del>4</del>



٢

1

.



...



PARTIAL ELEVATION











.

. .



Miche celled to vote : (moons are Steel (Hope). and footpisht is 800 th less man Who previously seen at The Preliminary Consult. • . 10/27/99











#### FRONT ELEVATION



· · ·





SIDE ELEVATION 2

\_\_\_\_\_\_<u>\_</u>\_\_\_\_

926

. . .

- · STEEL CABLE RAILINGS.
- SMOOTHING HIDT OBOINICE BUILD
- · ELONE REFAILING WALLO, ETUCO WALLS

Sato 21.