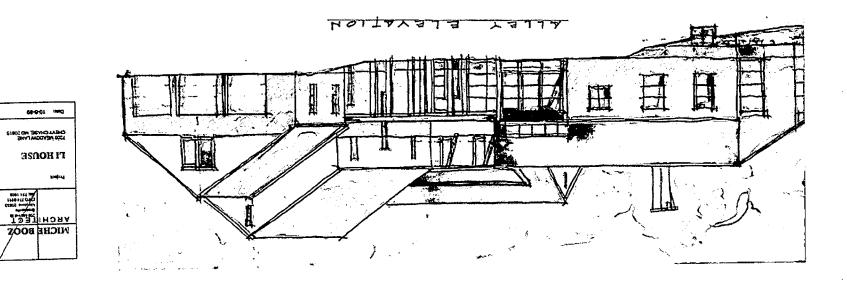

ENCE 7206 Meadow Lane Chevy Chase, MD

The project consists of the demolition of an existing single family house and building a new contemporary single family house in its place. The new house will be in approximately the same location as the existing structure. The new house will include an accessory apartment and enclosed swimming pool.

The site is a 1.3 acre parcel populated with mature beech trees and large rhododendrum bushes. All efforts will be made to protect these natural resources.

\* Approved by HPC 4/28/99 35/81-998







(-a)







•



### ALLEY ELEVATION

3CALE 1"= 20-0"

CABLE REALDINGS. TEET 0 SMOANING HIDE TICH MINDOWS · ETORE REFAINING WALLES, ETUCO WALLS Material Notes

FORELLARD ETENALOH





 $(\Xi)$ 







(<del>4</del>



٢

1

.



...



PARTIAL ELEVATION











.

. .



Miche celled to vote : (moons are Steel (Hope). and footpisht is 800 th less man Who previously seen at The Preliminary Consult. • . 10/27/99











#### FRONT ELEVATION



· · ·





SIDE ELEVATION 2

\_\_\_\_\_\_<u>\_</u>\_\_\_\_

926

. . .

- · STEEL CABLE RAILINGS.
- SMOOTHING HIDT OBOINICE BUILD
- · ELONE REFAILING WALLO, ETUCO WALLS

Sato 21.