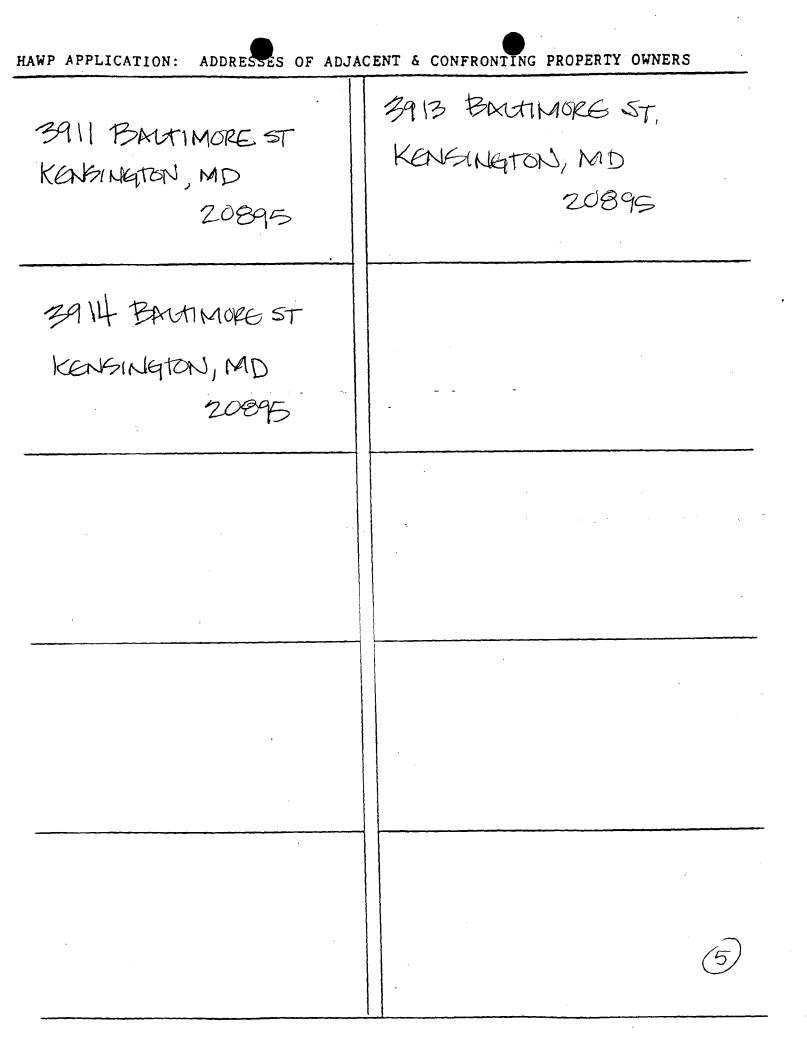

PLEASE PRINT (IN BLUE OR BLACK INK) OR TYPE THIS INFORMATION ON THE FOLLOWING PAGE. PLEASE STAY WITHIN THE GUIDES OF THE TEMPLATE, AS THIS WILL BE PHOTOCOPIED OIRECTLY DIVID MAILING LABELS.

ADDRESSES OF ADJACENT & CONFRONTING PROPERTY OWNERS HAWP APPLICATION: 3913 BAUTIMORE ST, 3911 BALTIMORE ST KENGINGTON, MD KENFINGTON, MD 20895 20895 3914 BAUTIMORE ST KENGINIGTON, MD 20895