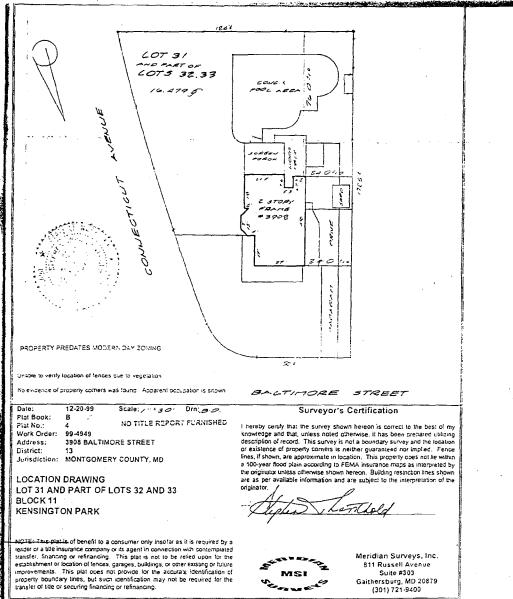

## <u>PROPOSAL</u>

The applicant proposes to grade the driveway and install a french drain to collect the rain water and re-direct it away from the house's foundation. A drain pipe will take the water to the street where it will be channeled through the gutter pans into the existing catch basin. The applicant is also proposing to install pavers along the existing drive to help with this redirecting of the water. The existing flower bed will be narrowed to 5' in width and slightly lengthened. Most of the project will not be visible from the street, due to the elevation above street level.