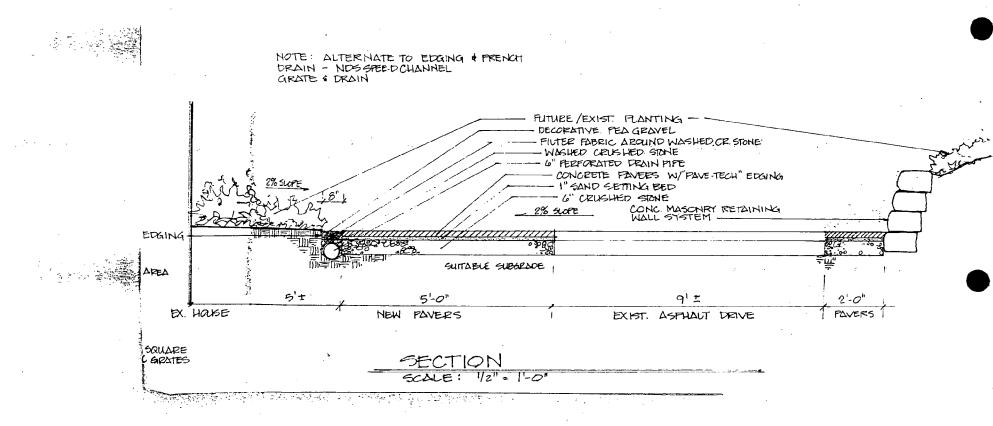

· · · ·

SCHEMATIC HARDSCAPE PLAN

water the state of the state of the

NOVEMBER 20, 2000 REV. 11-27-00

## <u>PROPOSAL</u>

The applicant proposes to grade the driveway and install a french drain to collect the rain water and re-direct it away from the house's foundation. A drain pipe will take the water to the street where it will be channeled through the gutter pans into the existing catch basin. The applicant is also proposing to install pavers along the existing drive to help with this redirecting of the water. The existing flower bed will be narrowed to 5' in width and slightly lengthened. Most of the project will not be visible from the street, due to the elevation above street level.