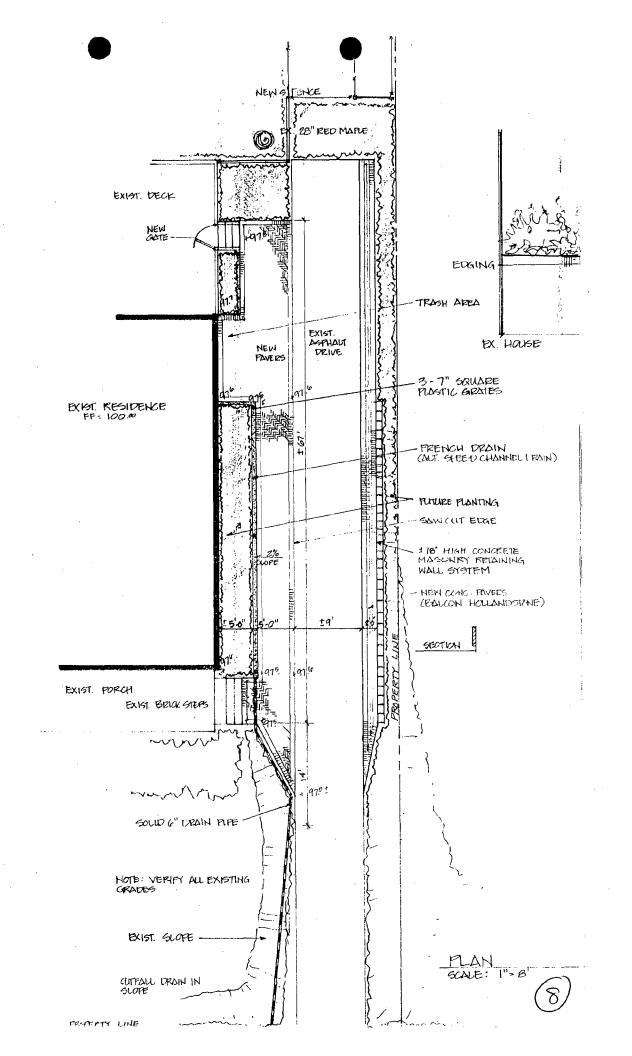

## <u>PROPOSAL</u>

The applicant proposes to grade the driveway and install a french drain to collect the rain water and re-direct it away from the house's foundation. A drain pipe will take the water to the street where it will be channeled through the gutter pans into the existing catch basin. The applicant is also proposing to install pavers along the existing drive to help with this redirecting of the water. The existing flower bed will be narrowed to 5' in width and slightly lengthened. Most of the project will not be visible from the street, due to the elevation above street level.