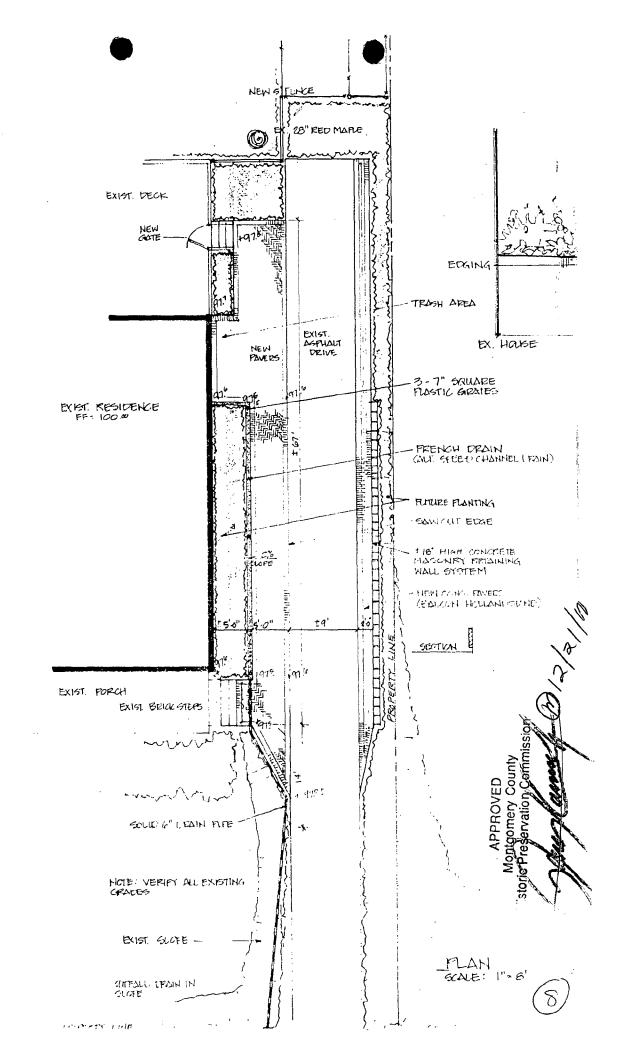

· · · ·

SCHEMATIC HARDSCAPE PLAN

water the state of the state of the

NOVEMBER 20, 2000 REV. 11-27-00

# EDGAR DOWNEY RESIDENCE

APPROVED Monigomery County listoric Preservation Commission

**6**2

LIST PRICE EA.

7.33/ft.

7.22/ft.

.13 ea.

Call

## <u>PROPOSAL</u>

The applicant proposes to grade the driveway and install a french drain to collect the rain water and re-direct it away from the house's foundation. A drain pipe will take the water to the street where it will be channeled through the gutter pans into the existing catch basin. The applicant is also proposing to install pavers along the existing drive to help with this redirecting of the water. The existing flower bed will be narrowed to 5' in width and slightly lengthened. Most of the project will not be visible from the street, due to the elevation above street level.