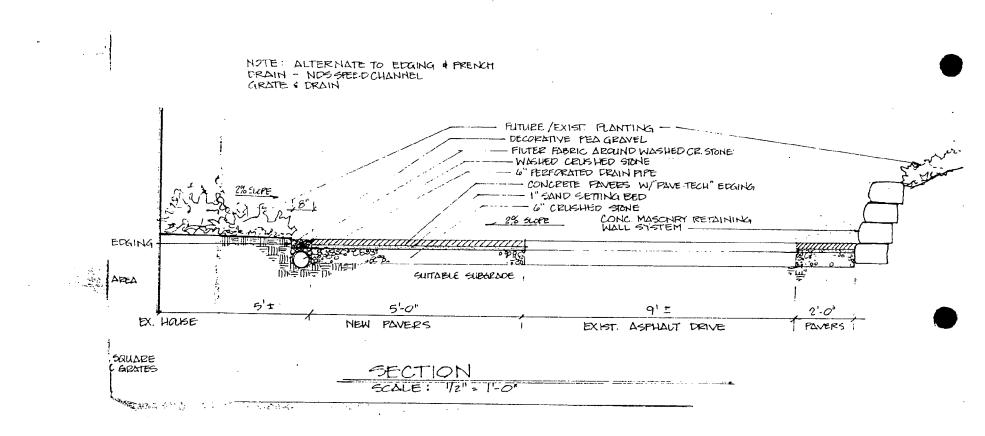

· · · ·

SCHEMATIC HARDSCAPE PLAN

water the state of the state of the

NOVEMBER 20, 2000 REV. 11-27-00

# EDGAR DOWNEY RESIDENCE

APPROVED Monigomery County listoric Preservation Commission

**6**2

LIST PRICE EA.

7.33/ft.

7.22/ft.

.13 ea.

Call

## <u>PROPOSAL</u>

The applicant proposes to grade the driveway and install a french drain to collect the rain water and re-direct it away from the house's foundation. A drain pipe will take the water to the street where it will be channeled through the gutter pans into the existing catch basin. The applicant is also proposing to install pavers along the existing drive to help with this redirecting of the water. The existing flower bed will be narrowed to 5' in width and slightly lengthened. Most of the project will not be visible from the street, due to the elevation above street level.