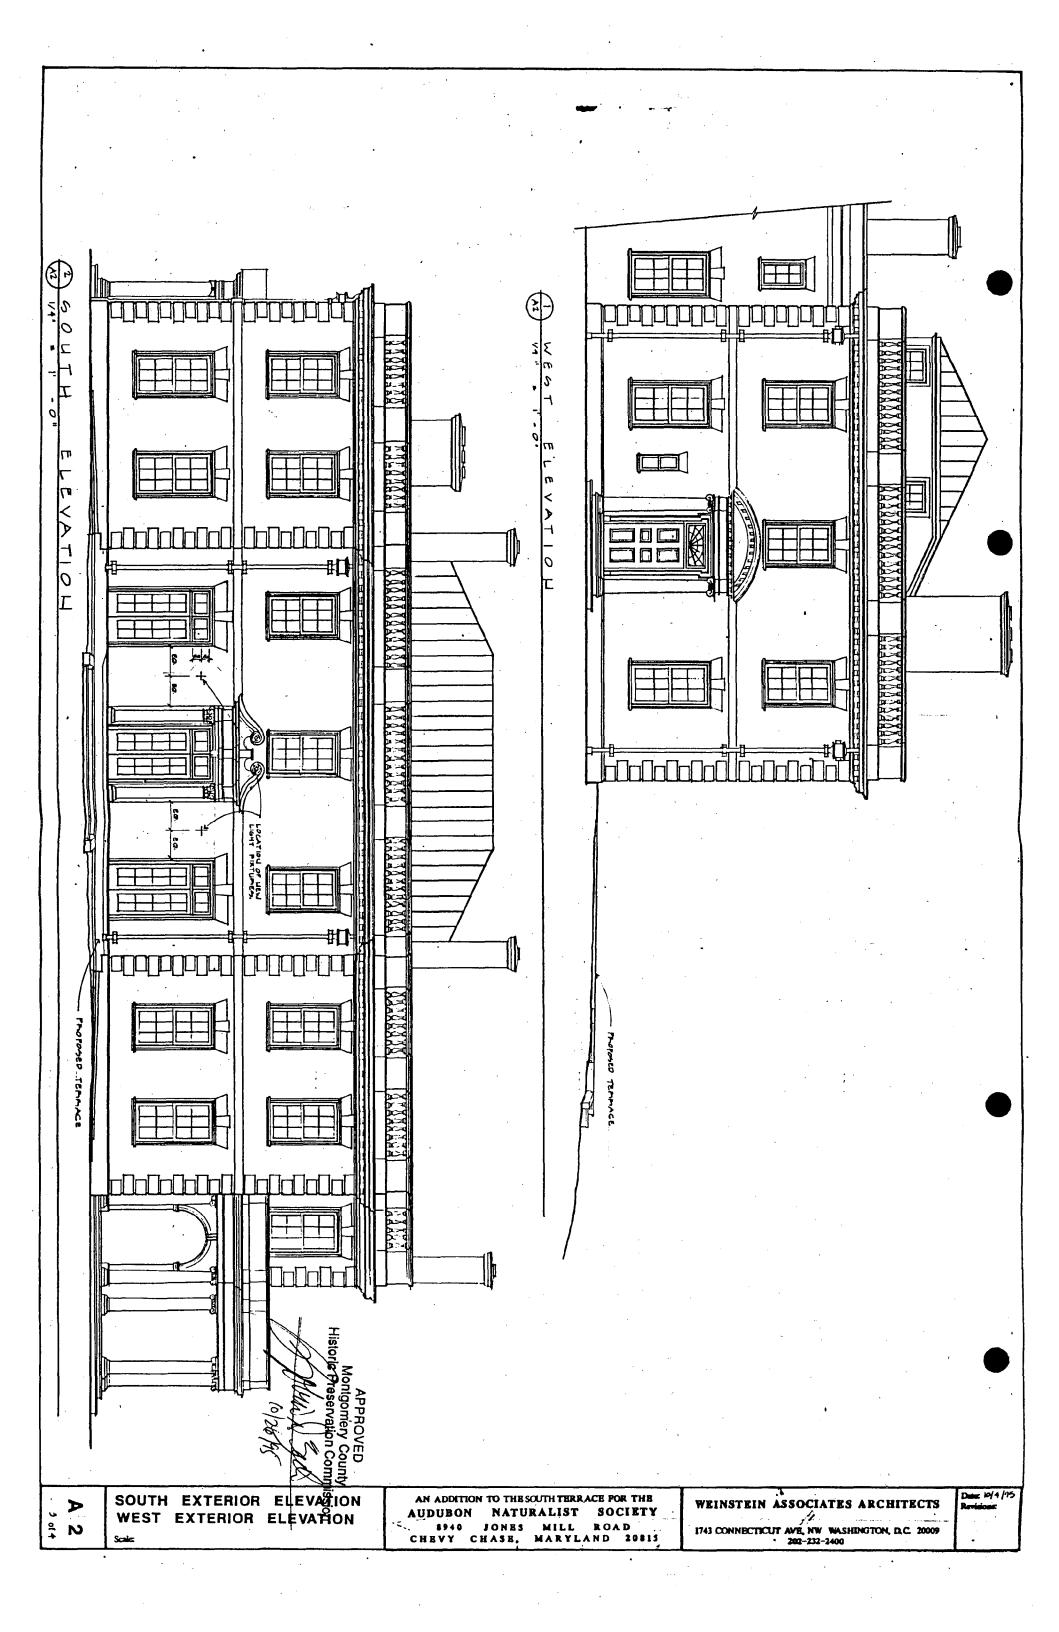

-35/12-95A 8940 Jones Mill Rd. -(Woodend) SLIDES IN
PRELIM CONSULT.
FUE. 9/27/95

Ms. Dana Short Weinstein Associates Architects 1743 Connecticut Avenue, N.W. Washington, DC 20009

Dear Ms. Short:

Thank you for sending over the information about the proposed lighting fixture for Woodend (35/12).

The Historic Preservation Commission, at its 10/25/95 meeting, reviewed general lighting ideas which you presented, and they instructed staff to work with you on the specific choice of a lighting fixture. The proposed lighting fixture is in line with the proposal which was reviewed before the HPC, and therefore, staff can approve of the use of this fixture, which measures 12.5" x 24.5".

This letter serves as your approval to use the light fixture by Forecast, with the bronze finish and the clear glass cover.

Thank you very much for consulting with us. We are looking forward to the completion of the project. If I can be of further assistance, please do not hesitate to call me at (301) 495-4570.