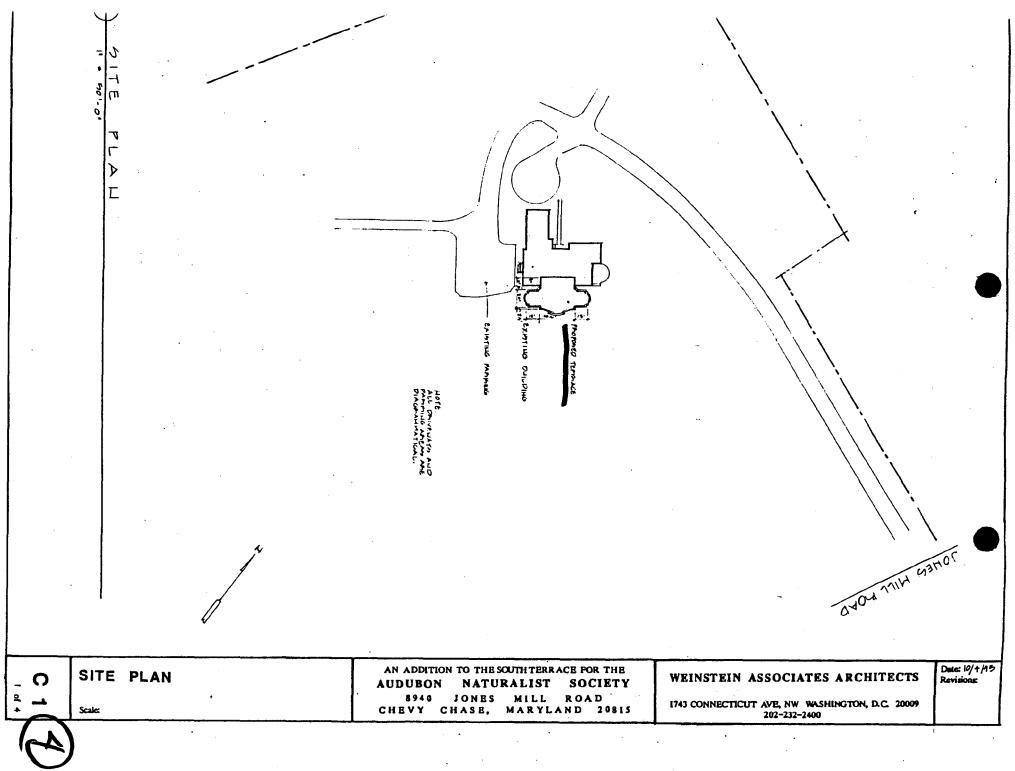

-35/12-95A 8940 Jones Mill Rd. -(Woodend) SLIDES IN
PRELIM CONSULT.
FUE. 9/27/95

Ms. Dana Short Weinstein Associates Architects 1743 Connecticut Avenue, N.W. Washington, DC 20009

Dear Ms. Short:

Thank you for sending over the information about the proposed lighting fixture for Woodend (35/12).

The Historic Preservation Commission, at its 10/25/95 meeting, reviewed general lighting ideas which you presented, and they instructed staff to work with you on the specific choice of a lighting fixture. The proposed lighting fixture is in line with the proposal which was reviewed before the HPC, and therefore, staff can approve of the use of this fixture, which measures 12.5" x 24.5".

This letter serves as your approval to use the light fixture by Forecast, with the bronze finish and the clear glass cover.

Thank you very much for consulting with us. We are looking forward to the completion of the project. If I can be of further assistance, please do not hesitate to call me at (301) 495-4570.