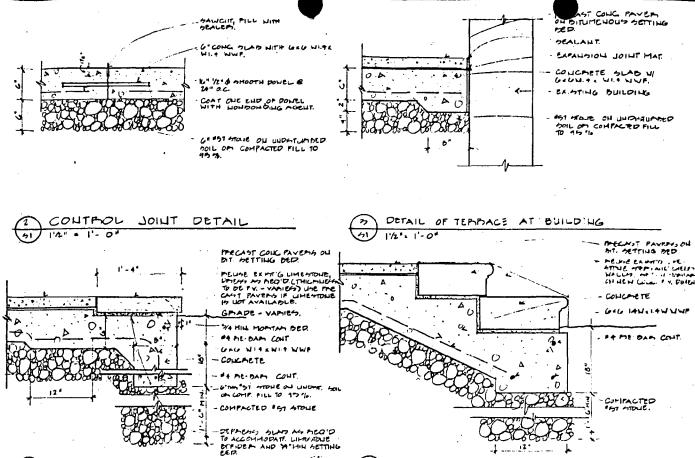

-35/12-95A 8940 Jones Mill Rd. -(Woodend) SLIDES IN
PRELIM CONSULT.
FUE. 9/27/95

Ms. Dana Short Weinstein Associates Architects 1743 Connecticut Avenue, N.W. Washington, DC 20009

Dear Ms. Short:

Thank you for sending over the information about the proposed lighting fixture for Woodend (35/12).

The Historic Preservation Commission, at its 10/25/95 meeting, reviewed general lighting ideas which you presented, and they instructed staff to work with you on the specific choice of a lighting fixture. The proposed lighting fixture is in line with the proposal which was reviewed before the HPC, and therefore, staff can approve of the use of this fixture, which measures 12.5" x 24.5".

This letter serves as your approval to use the light fixture by Forecast, with the bronze finish and the clear glass cover.

Thank you very much for consulting with us. We are looking forward to the completion of the project. If I can be of further assistance, please do not hesitate to call me at (301) 495-4570.