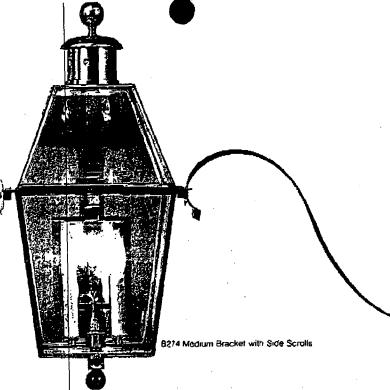

. 20009

202-132-3400

Date: 10/4/15 Revisions:

SUAB AND FOOTING ANTON HORATE EDGE DETAIL JOINT DETAIL COAT OUR EUR OF POWER TH' OC STOOTH POWEL & graph and conference filt to שנים ששון, SAMOIT, PILE NITH DETAIL OF TERBACE AT BUILDING Control joints in concrete sleb shall be sewcut into the sleb within 4 to 6 hours of casting. Fill material shall be granular and shall be compacted to  $98\,\%$  of ASTM D698. All concrete shell attain a 28 day strength of 3500 PSI. Stone subbase shall be #57 stone compected with a plate . orcing steel shall be ASTM A615 grade 60. ANT ARME ON UNCHAUNCED FILE SAFAUSION JOINT MAD AM ADDITION TO THE TERRACE FOR THE AUDUBON NATURALIST SOCIETY 8940 JONES MILL ROAD CHEVY CHASE, MARYLAND 20113 WEINSTEIN ASSOCIATES ARCHITECTS  $\bar{\imath}$ \* 00 \* 1

16:50









8275 Medium Bracket

## Windsor Lights

### CHANNEL CONSTRUCTION

Of English origin, these impressive lanterns possess an ageless classic beauty of their own. Available in hanging, wall bracket or post styles, each Windsor Light is distinguished by Heritage's skill-intensive channel construction (see page 3).

Unique to the Windsor is its distinctive appearance from a side perspective, a view that fully reveals its classical lines. The specially designed bracket for the Windsor is unlike any other bracket we make. Also note the 1/8" thick "apron" that extends beyond the lantern's side. While decorative, the apron adds unusual strength to the entire fixture. The Windsor is particularly striking above an entrance when installed with our optional side brackets. Their gracious curves lend