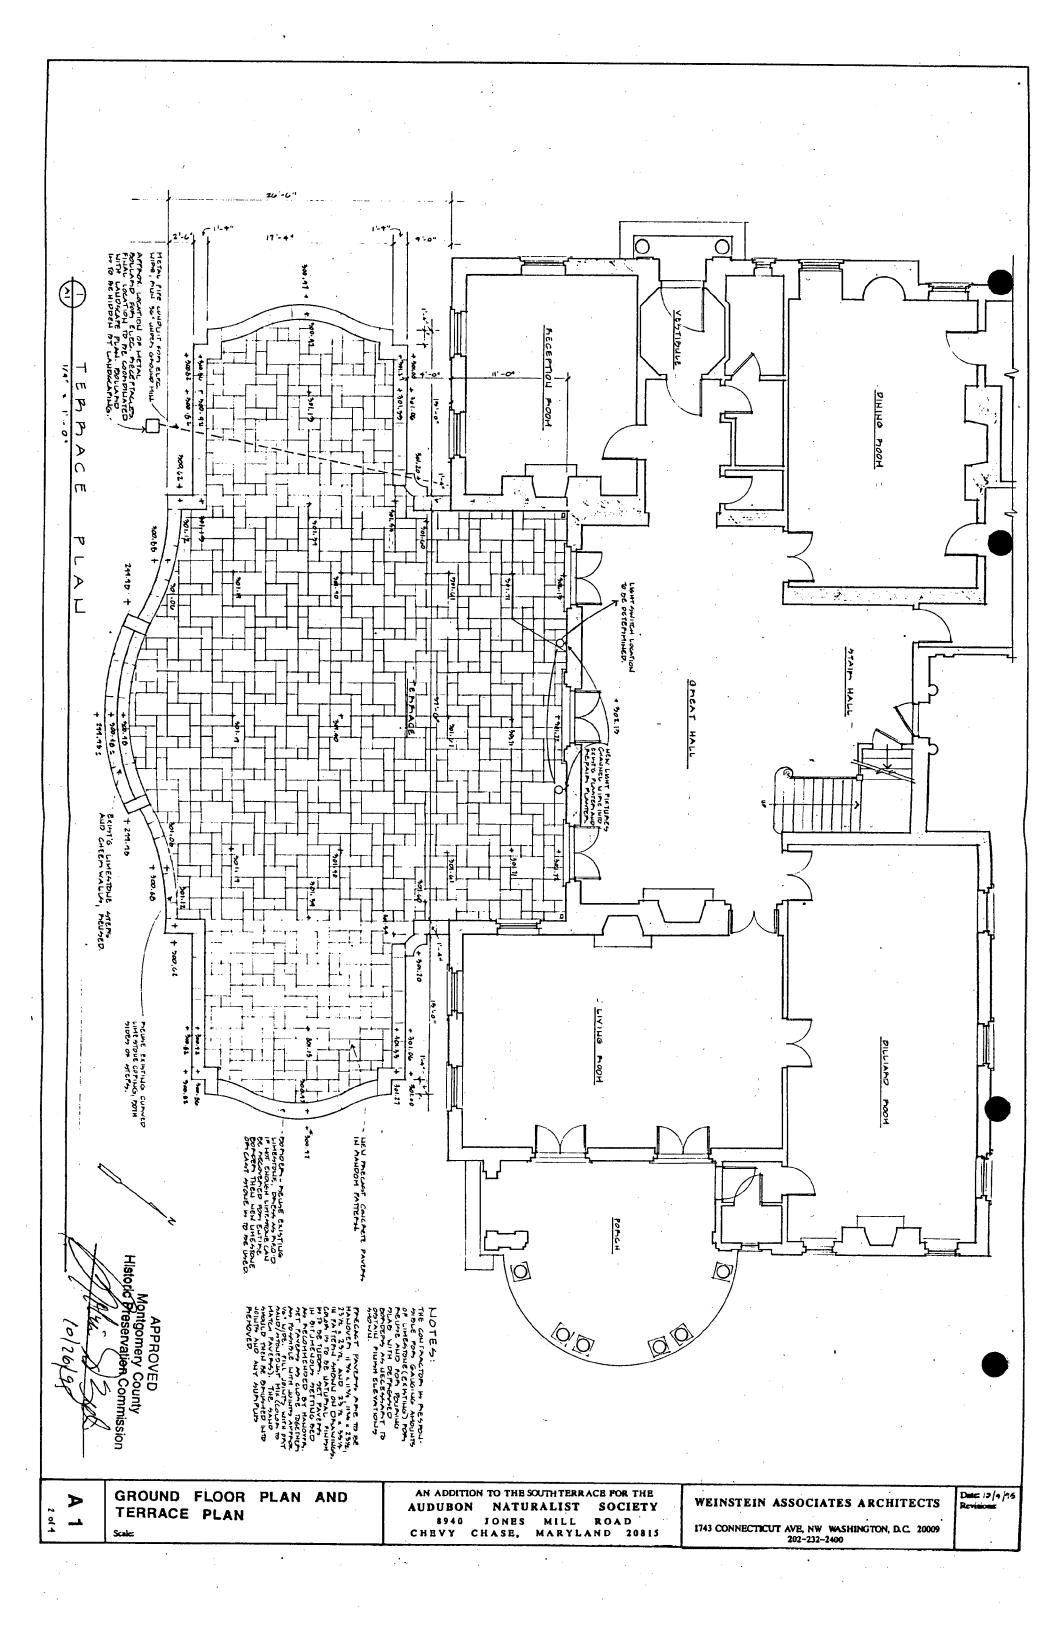

-35/12-95A 8940 Jones Mill Rd. -(Woodend) SLIDES IN
PRELIM CONSULT.
FUE. 9/27/95

Ms. Dana Short Weinstein Associates Architects 1743 Connecticut Avenue, N.W. Washington, DC 20009

Dear Ms. Short:

Thank you for sending over the information about the proposed lighting fixture for Woodend (35/12).

The Historic Preservation Commission, at its 10/25/95 meeting, reviewed general lighting ideas which you presented, and they instructed staff to work with you on the specific choice of a lighting fixture. The proposed lighting fixture is in line with the proposal which was reviewed before the HPC, and therefore, staff can approve of the use of this fixture, which measures 12.5" x 24.5".

This letter serves as your approval to use the light fixture by Forecast, with the bronze finish and the clear glass cover.

Thank you very much for consulting with us. We are looking forward to the completion of the project. If I can be of further assistance, please do not hesitate to call me at (301) 495-4570.