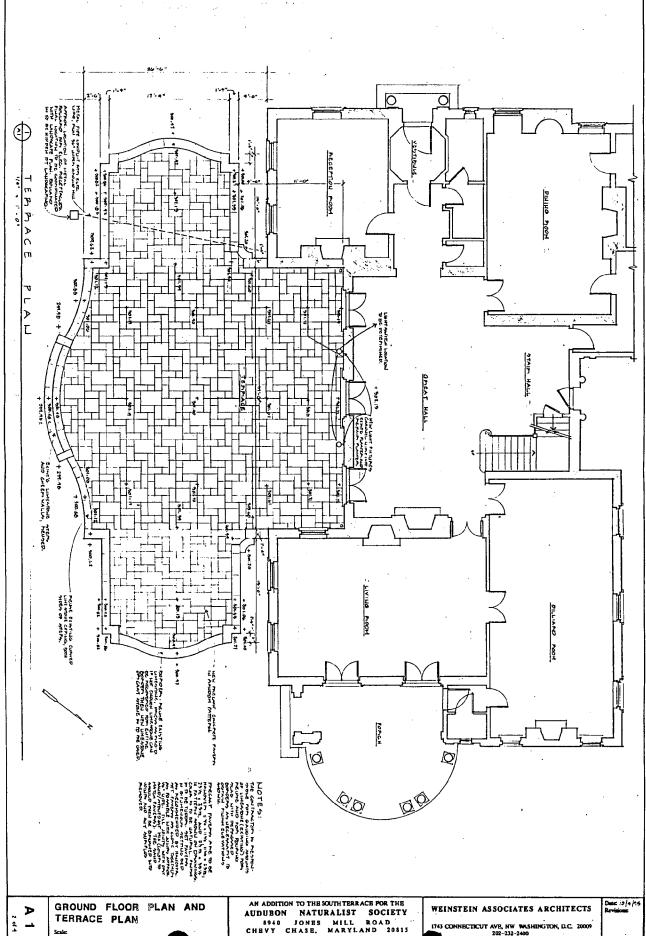

0 Year Flood Flain

This site does not lie within a 100 Year Flood Flain according to National Flood Insurance Rate Map, Community Fanel No. 240049 0175-6 dated Aug. 1, 1984.

TOPOGRAPHIC GURVEY WORKSHEET AREA SOUTH OF EXISTING MANSION

### AUDUBON NATURALIST SOCIETY

BETHESDA DISTRICT Nº 7
MONTGOMERY COUNTY, MARYLAND
P-95-002

OWNER

Audubon Naturalist Society of Certral Atlantic States, Inc. 8940 Jones Mill Road Grery Chase, MD 20815 STEPHEN O. GOLEMAN, R.P.L.S.

LAND GURVEYING

0007 5TH STREET M.W.

WASHINGTON, DG. 20012

TERRACE EXISTING アトタロ E×19TI山の AN ADDITION TO THE SOUTHTERRACE FOR THE AUDUBON NATURALIST SOCIETY 8940 JONES MILL ROAD CHEVY CHASE, MARYLAND 39813 GROUND FLOOR PLAN AND TERRACE PLAN EXISTING 0 1743 CONNECTICUT AVE, NW WASHINGTON, ILC 20009 202-222-2400

4



PROPOSED



ى م. 2 ك SOUTH EXTERIOR ELEVATION WEST EXTERIOR ELEVATION

AN ADDITION TO THESOUTH TERRACE FOR THE AUDUBON NATURALIST SOCIETY 8940 JONES MILL ROAD CHEVY CHASE, MARYLAND 20015

WEINSTEIN ASSOCIATES ARCHITECTS

PROPRIETICUT AND NW WASHINGTON, D.C. 20009

202-132-3400

Date: 10/4/15 Revisions:

SUAB AND FOOTING ANTON HORATE EDGE DETAIL JOINT DETAIL COAT OUR EUR OF POWER TH' OC STOOTH POWEL & graph and conference filt to שנים ששון, SAMOIT, PILE NITH DETAIL OF TERBACE AT BUILDING Control joints in concrete sleb shall be sewcut into the sleb within 4 to 6 hours of casting. Fill material shall be granular and shall be compacted to  $98\,\%$  of ASTM D698. All concrete shell attain a 28 day strength of 3500 PSI. Stone subbase shall be #57 stone compected with a plate . orcing steel shall be ASTM