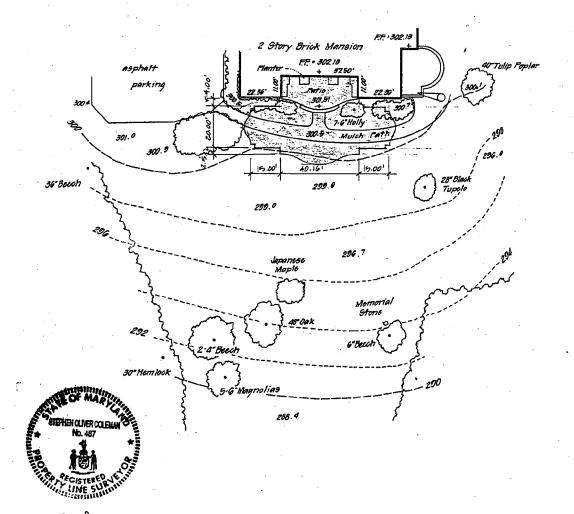

IONS

General description of materials and manufactured items proposed for incorporation in the work of the project. This information may be included on your design drawings.

### 5. PHOTOGRAPHS

- Clearly labeled photographic prints of each facade of existing resource, including details of the affected portions. All labels should be placed on the front of photographs.
- b. Clearly label photographic prints of the resource as viewed from the public right-of-way and of the adjoining properties. All labels should be placed on the front of photographs.

### 6. TREE SURVEY

If you are proposing construction adjacent to or within the dripline of any tree 6" or larger in diameter (at approximately 4 feet above the ground), you must file an accurate tree survey identifying the size, location,





STEPHEN O. COLEMAN

Reg. Property Line Surveyor Md # 487

Benchmark 100 Step

Elevation 301.00

NOTES

This site appears on Tax Map No. HF 501 as Farcel No. 774.
This site does not lie within a 100 Year Flood Flain

This site does not lie within a 100 Year Flood Flain according to National Flood Insurance Rate Map, Community Fanel No. 240049 0175-6 dated Aug. 1, 1984.

TOPOGRAPHIC GURVEY WORKSHEET AREA SOUTH OF EXISTING MANSION

### AUDUBON NATURALIST SOCIETY

BETHESDA DISTRICT Nº 7
MONTGOMERY COUNTY, MARYLAND
P-95-002

OWNER

Audubon Naturalist Society of Certral Atlantic States, Inc. 8940 Jones Mill Road Grery Chase, MD 20815 STEPHEN O. GOLEMAN, R.P.L.S.

LAND GURVEYING

0007 5TH STREET M.W.

WASHINGTON, DG. 20012

TERRACE EXISTING アトタロ E×19TI山の AN ADDITION TO THE SOUTHTERRACE FOR THE