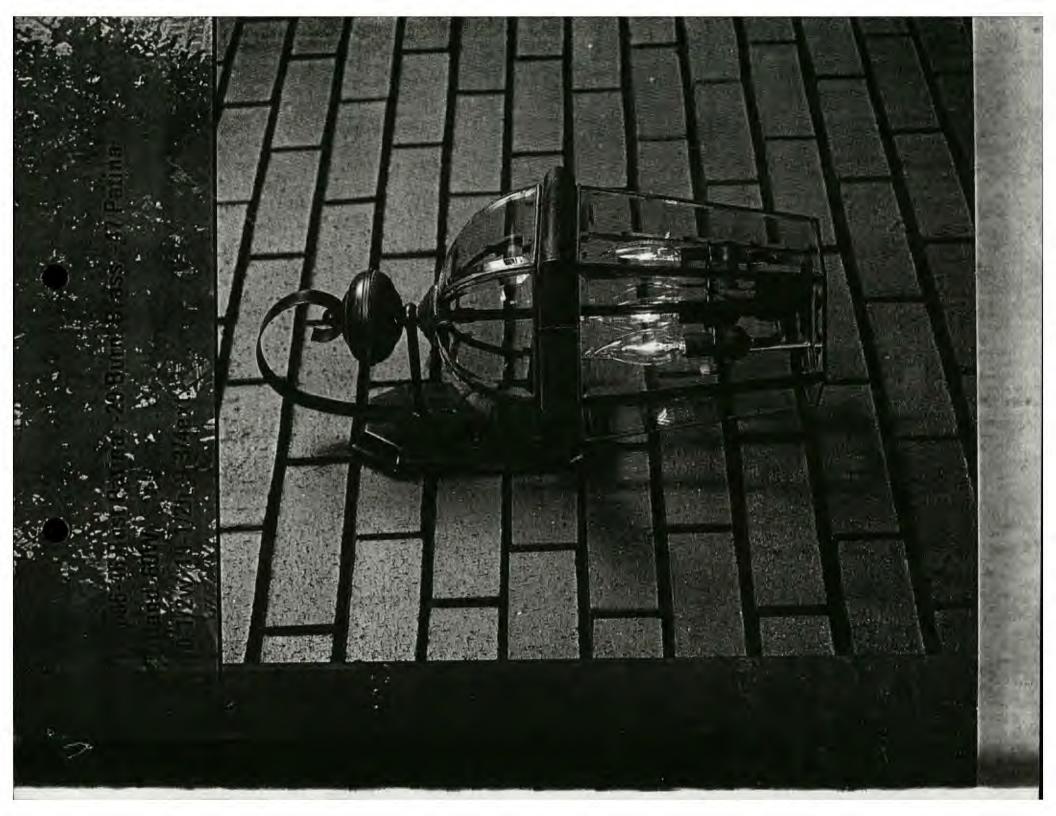

-35/12-95A 8940 Jones Mill Rd. -(Woodend) SLIDES IN
PRELIM CONSULT.
FUE. 9/27/95

Ms. Dana Short Weinstein Associates Architects 1743 Connecticut Avenue, N.W. Washington, DC 20009

Dear Ms. Short:

Thank you for sending over the information about the proposed lighting fixture for Woodend (35/12).

The Historic Preservation Commission, at its 10/25/95 meeting, reviewed general lighting ideas which you presented, and they instructed staff to work with you on the specific choice of a lighting fixture. The proposed lighting fixture is in line with the proposal which was reviewed before the HPC, and therefore, staff can approve of the use of this fixture, which measures 12.5" x 24.5".