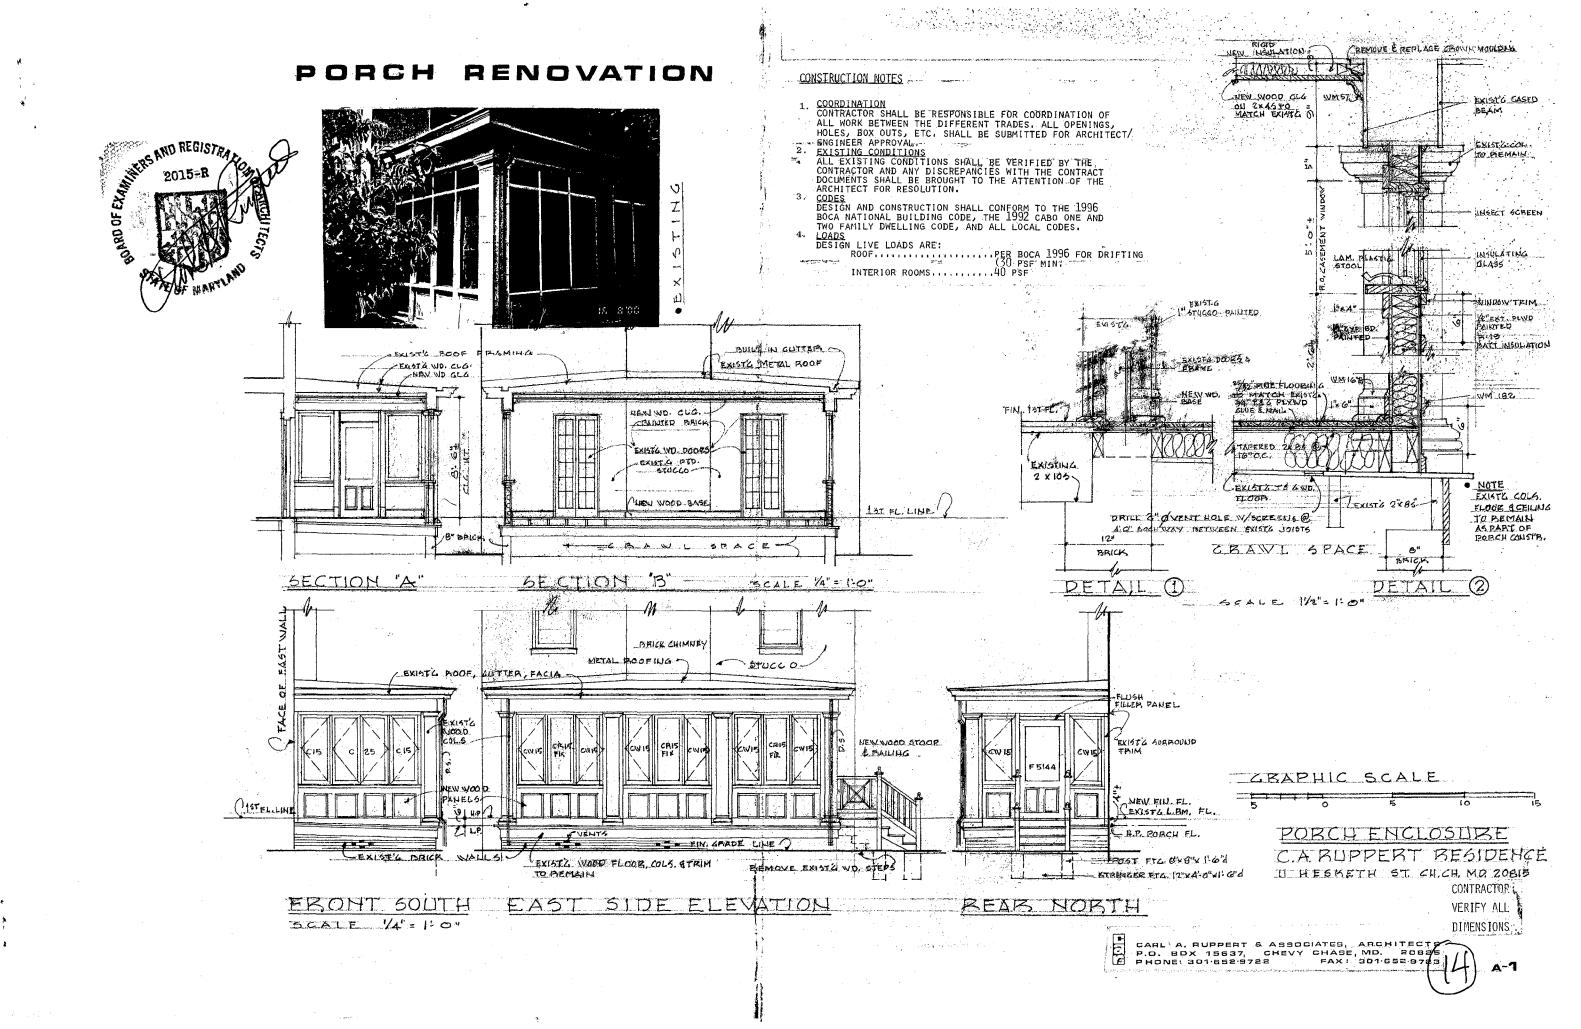

35/13-00V 11 Hesketh Street (Chevy Chase Village Historic Dist.)

,

 $(\equiv 1)$ 