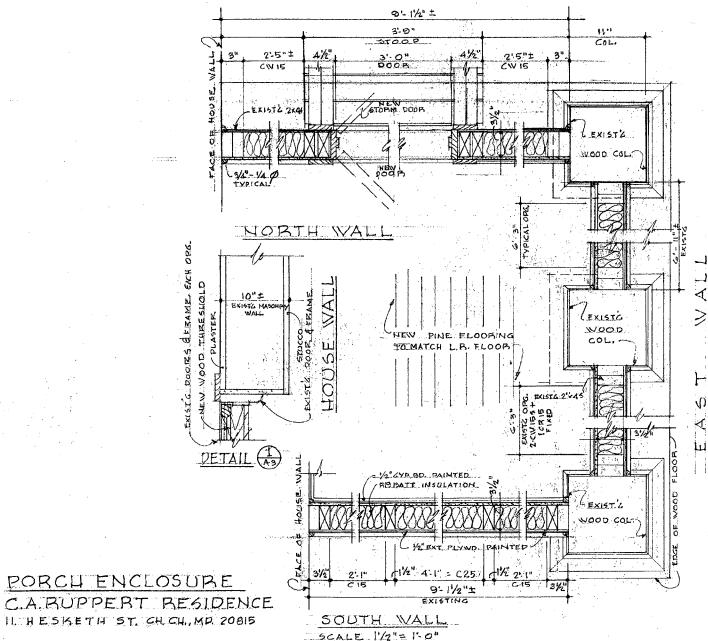

35/13-00V 11 Hesketh Street (Chevy Chase Village Historic Dist.)

,

 $(\equiv 1)$ 