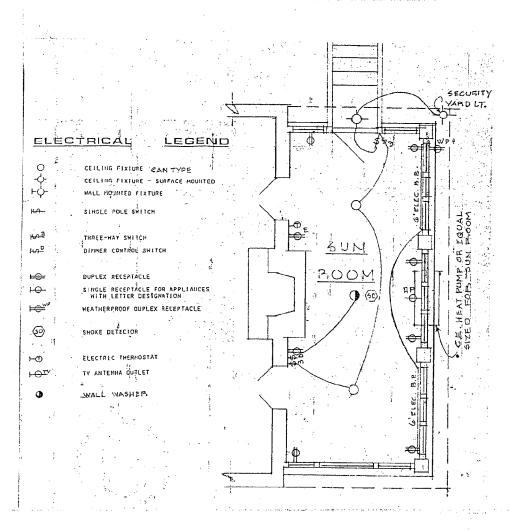

35/13-00V 11 Hesketh Street (Chevy Chase Village Historic Dist.)

,

 $(\equiv 1)$ 