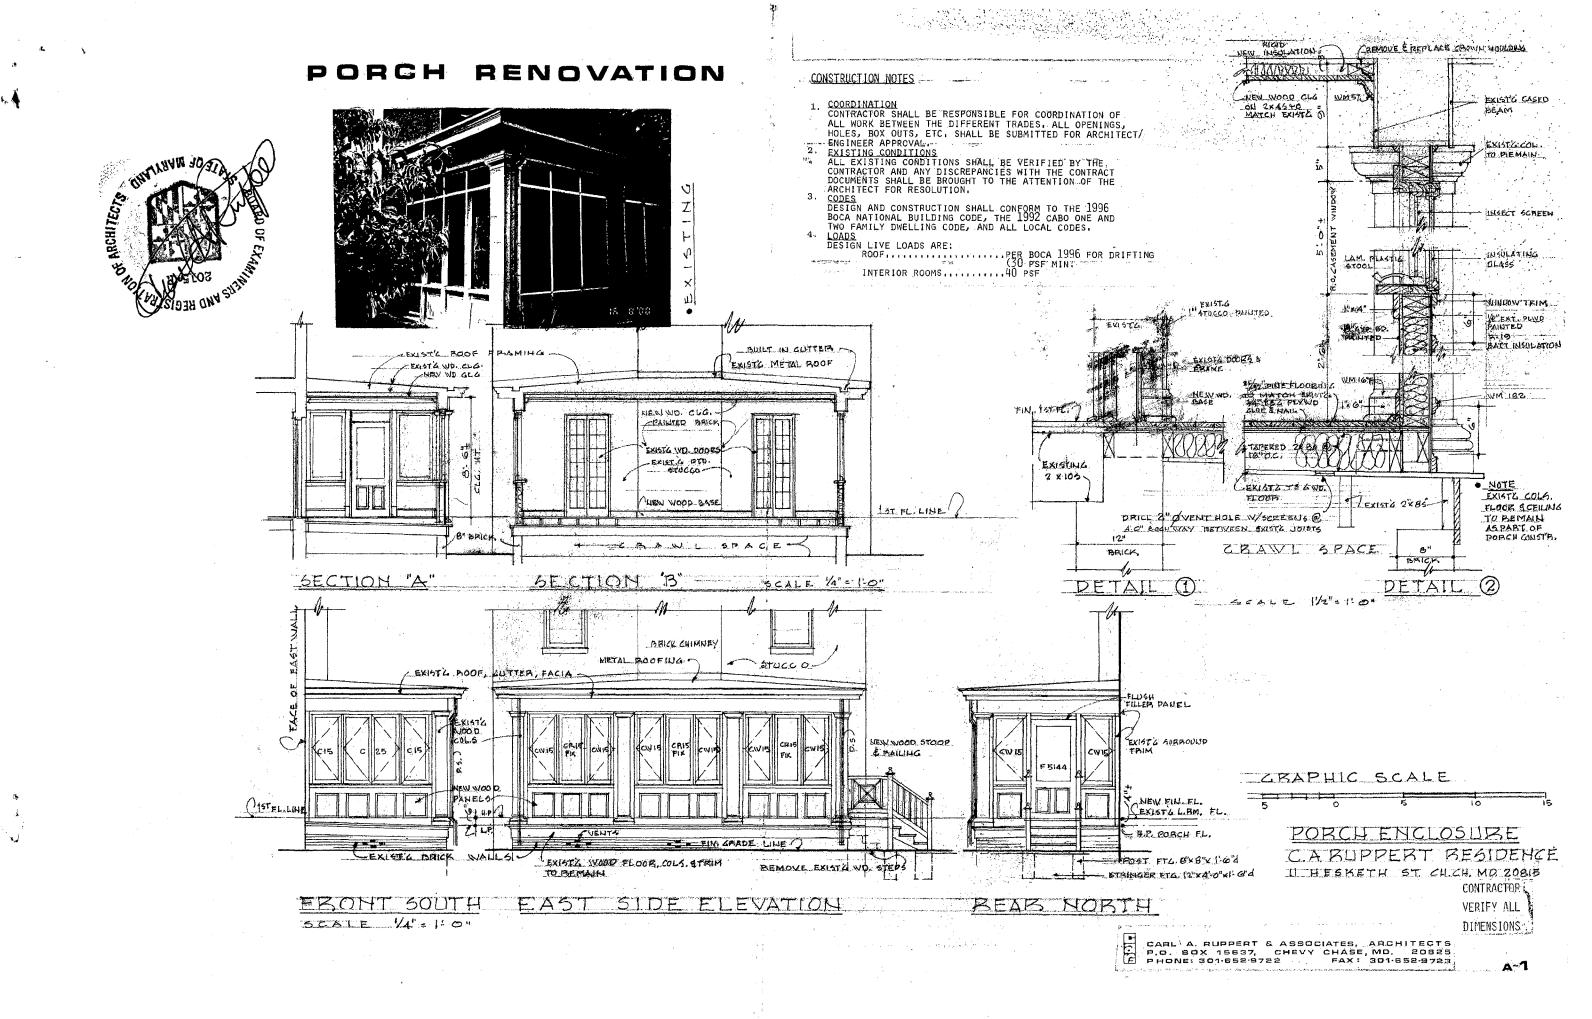

35/13-00V 11 Hesketh Street (Chevy Chase Village Historic Dist.)

,

 $(\equiv 1)$ 