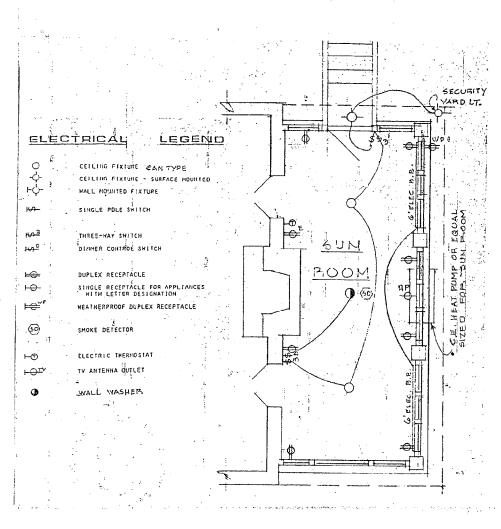

35/13-00V 11 Hesketh Street (Chevy Chase Village Historic Dist.)

,

 $(\equiv 1)$ 