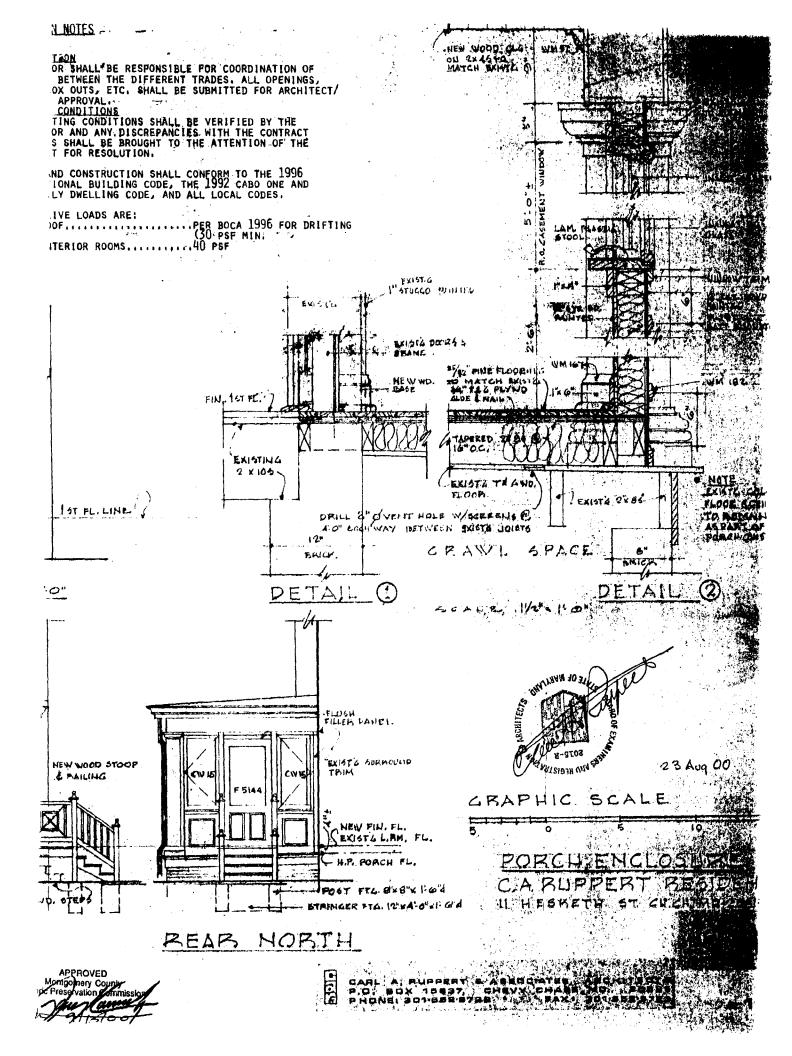

35/13-00V 11 Hesketh Street (Chevy Chase Village Historic Dist.)

,

 $(\equiv 1)$ 