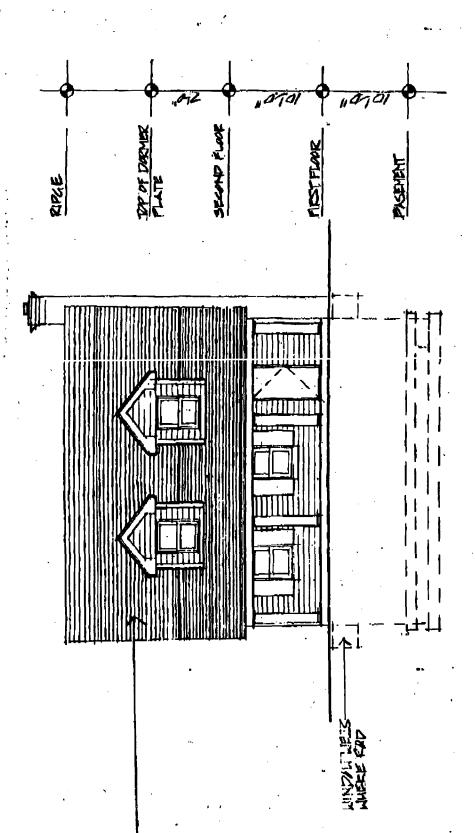

BEICK CHMNEY SMOTO ENER 区区河

FRONT ELEVATION

TAINDAN MEN -

APPROVED
Montgomery County
Historic Preservation Commission

APPROVED
Montgomery County
Historic Preservation Commit

SIDE ELEVATION SCAUE: 18'= 1'0"

FRONT ELEVAT

SIDE ELEVATION

APPROVED
Montgomery County
Historic Preservation Commission

RIPAR