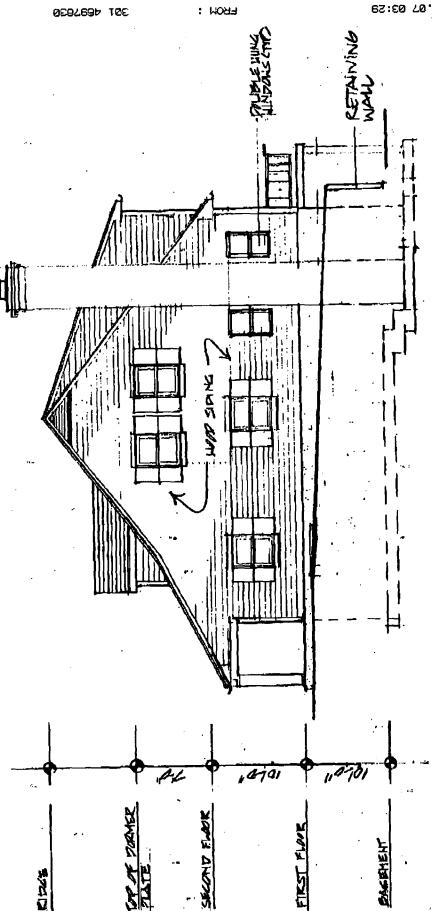

Jackie Fowler 8810 HAWKins La. C.C. M.D. 20815 656-7207 SIDE ELEVATION

APPROVED

Montgomery County

Historis, Preservation Commission

£ 98

FRONT ELEVAT

SIDE ELEVATION

APPROVED
Montgomery County
Historic Preservation Commission

RIPAR