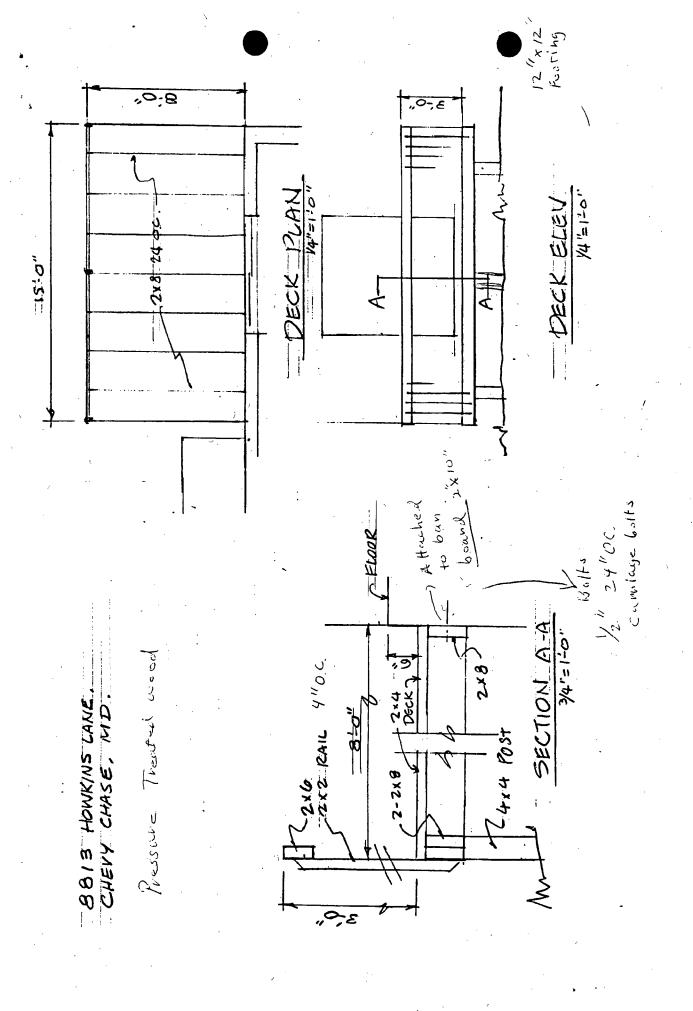

#### EXPEDITED HISTORIC PRESERVATION COMMISSION STAFF REPORT

| Address: 8813 Hawkins Lane                                                                                                                                                                                                                                                                                                                                                                                                                                                         | Meeting Date: 3/22/95                                                |  |  |  |  |  |
|------------------------------------------------------------------------------------------------------------------------------------------------------------------------------------------------------------------------------------------------------------------------------------------------------------------------------------------------------------------------------------------------------------------------------------------------------------------------------------|----------------------------------------------------------------------|--|--|--|--|--|
| Resource: Hawkins Lane Historic District                                                                                                                                                                                                                                                                                                                                                                                                                                           | Public Notice: 3/08/95                                               |  |  |  |  |  |
| Case Number: 35/54-94A REVISION                                                                                                                                                                                                                                                                                                                                                                                                                                                    | Report Date: 3/15/95                                                 |  |  |  |  |  |
| Review: HAWP Revision/Add Rear Deck                                                                                                                                                                                                                                                                                                                                                                                                                                                | Tax Credit: No                                                       |  |  |  |  |  |
| Applicant: Ronald Hsu & Walter Hsu                                                                                                                                                                                                                                                                                                                                                                                                                                                 | Staff: Patricia Parker                                               |  |  |  |  |  |
| DATE OF CONSTRUCTION: 1994 (new)                                                                                                                                                                                                                                                                                                                                                                                                                                                   |                                                                      |  |  |  |  |  |
| Individual Master Plan Site  X Within a Master Plan Historic District Outstanding Resource Contributing Resource X Non-Contributing/Out-of-Period Resource                                                                                                                                                                                                                                                                                                                         |                                                                      |  |  |  |  |  |
| ARCHITECTURAL DESCRIPTION: Bungalow sty                                                                                                                                                                                                                                                                                                                                                                                                                                            | le (new construction)                                                |  |  |  |  |  |
| PROPOSAL: 1) To construct a 15' wide x 8' deep exposed pressure-treated open wood deck with 36" high handrail on the rear wall. This deck would be located on the main level 24" up from grade. In further accordance with Guidelines established for the Hawkins Lane Historic District, the wood deck, as proposed, would be placed to the rear of an existing building, making it less obtrusive. Staff recommends that the deck be indented a minimum of 6" from the sidewall. |                                                                      |  |  |  |  |  |
| Approval  X Approval with co  1. The rear deck sha of 6" from the si  2.                                                                                                                                                                                                                                                                                                                                                                                                           | ii be indented a minimum                                             |  |  |  |  |  |
| 3                                                                                                                                                                                                                                                                                                                                                                                                                                                                                  |                                                                      |  |  |  |  |  |
| Approval is based on the following crit<br>the Montgomery County Code, Section 8(b<br>instruct the director to issue a permit<br>subject to such conditions as are found<br>conformity with the purposes and requir<br>it finds that:                                                                                                                                                                                                                                              | ): The commission shall, or issue a permit to be necessary to insure |  |  |  |  |  |
| 1. The proposal will not substant features of an historic site, or h historic district; or                                                                                                                                                                                                                                                                                                                                                                                         |                                                                      |  |  |  |  |  |
| X2. The proposal is compatible in the historical, archeological, arc                                                                                                                                                                                                                                                                                                                                                                                                               |                                                                      |  |  |  |  |  |

features of the historic site, or the historic district in which an historic resource is located and would not be detrimental thereto or to the achievement of the purposes of this chapter; or

- 3. The proposal would enhance or aid in the protection, preservation and public or private utilization of the historic site, or historic resource located within an historic district, in a manner compatible with the historical, archeological, architectural or cultural value of the historic site or historic district in which an historic resource is located; or
- 4. The proposal is necessary in order that unsafe conditions or health hazards be remedied; or
- 5. The proposal is necessary in order that the owner of the subject property not be deprived of reasonable use of the property or suffer undue hardship; or
- 6. In balancing the interests of the public in preserving the historic site, or historic resource located within an historic district, with the interests of the public from the use and benefit of the alternative proposal, the general public welfare is better served by granting the permit; and

and on the Guidelines for the Hawkins Lane Historic District.

Walter Hsu 8815 Hawkins Lane Chevy Chase, Md. 20815

May 10, 1994

Ms. Patricia Parker
Design Zoning and Preservation
Montgomery County Park and Planning Commission
8787 Georgia Avenue
Silver Spring, Md. 20910