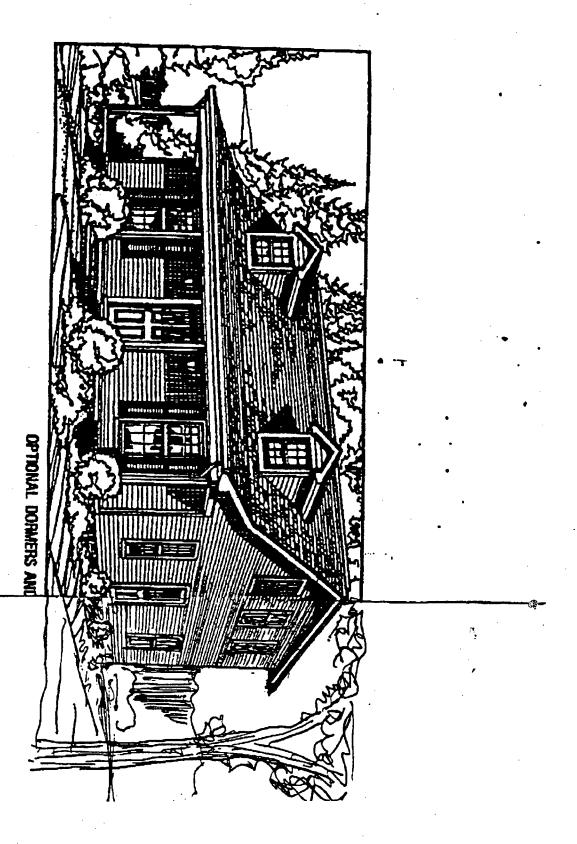

#### EXPEDITED HISTORIC PRESERVATION COMMISSION STAFF REPORT

| Address: 8813 Hawkins Lane                                                                                                                                                                                                                                                                                                                                                                                                                                                         | Meeting Date: 3/22/95                                                |  |  |  |  |  |
|------------------------------------------------------------------------------------------------------------------------------------------------------------------------------------------------------------------------------------------------------------------------------------------------------------------------------------------------------------------------------------------------------------------------------------------------------------------------------------|----------------------------------------------------------------------|--|--|--|--|--|
| Resource: Hawkins Lane Historic District                                                                                                                                                                                                                                                                                                                                                                                                                                           | Public Notice: 3/08/95                                               |  |  |  |  |  |
| Case Number: 35/54-94A REVISION                                                                                                                                                                                                                                                                                                                                                                                                                                                    | Report Date: 3/15/95                                                 |  |  |  |  |  |
| Review: HAWP Revision/Add Rear Deck                                                                                                                                                                                                                                                                                                                                                                                                                                                | Tax Credit: No                                                       |  |  |  |  |  |
| Applicant: Ronald Hsu & Walter Hsu                                                                                                                                                                                                                                                                                                                                                                                                                                                 | Staff: Patricia Parker                                               |  |  |  |  |  |
| DATE OF CONSTRUCTION: 1994 (new)                                                                                                                                                                                                                                                                                                                                                                                                                                                   |                                                                      |  |  |  |  |  |
| Individual Master Plan Site  X Within a Master Plan Historic District Outstanding Resource Contributing Resource X Non-Contributing/Out-of-Period Resource                                                                                                                                                                                                                                                                                                                         |                                                                      |  |  |  |  |  |
| ARCHITECTURAL DESCRIPTION: Bungalow sty                                                                                                                                                                                                                                                                                                                                                                                                                                            | le (new construction)                                                |  |  |  |  |  |
| PROPOSAL: 1) To construct a 15' wide x 8' deep exposed pressure-treated open wood deck with 36" high handrail on the rear wall. This deck would be located on the main level 24" up from grade. In further accordance with Guidelines established for the Hawkins Lane Historic District, the wood deck, as proposed, would be placed to the rear of an existing building, making it less obtrusive. Staff recommends that the deck be indented a minimum of 6" from the sidewall. |                                                                      |  |  |  |  |  |
| Approval  X Approval with co  1. The rear deck sha of 6" from the si  2.                                                                                                                                                                                                                                                                                                                                                                                                           | ii be indented a minimum                                             |  |  |  |  |  |
| 3                                                                                                                                                                                                                                                                                                                                                                                                                                                                                  |                                                                      |  |  |  |  |  |
| Approval is based on the following crit<br>the Montgomery County Code, Section 8(b<br>instruct the director to issue a permit<br>subject to such conditions as are found<br>conformity with the purposes and requir<br>it finds that:                                                                                                                                                                                                                                              | ): The commission shall, or issue a permit to be necessary to insure |  |  |  |  |  |
| 1. The proposal will not substant features of an historic site, or h historic district; or                                                                                                                                                                                                                                                                                                                                                                                         |                                                                      |  |  |  |  |  |
| X2. The proposal is compatible in the historical, archeological, arc                                                                                                                                                                                                                                                                                                                                                                                                               |                                                                      |  |  |  |  |  |

BEICK CHMNEY SMOTO ENER 区区河

FRONT ELEVATION

TAINDAN MEN -

APPROVED
Montgomery County
Historic Preservation Commission

APPROVED
Montgomery County
Historic Preservation Commit

SIDE ELEVATION SCAUE: 18'= 1'0"