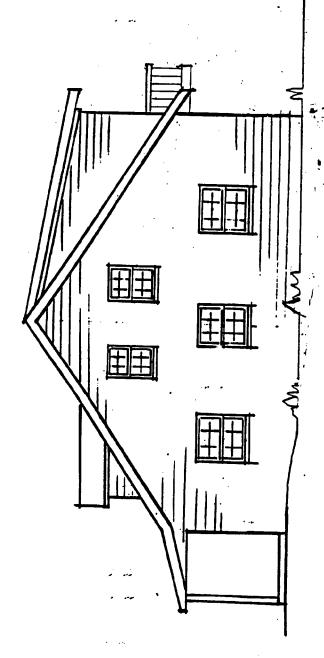

Richard Drammond President

Attachment:

SIDE ELEVATION

: TA CELVED AT :

SOE I SOE I

HSU COMPAI

8108 FENWAY RC BETHESDA, MAR U.S.A. (301)469.8784

**ARCHITECTURE** SOE LIN & A INTERIORS

BEICK CHMNEY SMOTO ENER 区区河

FRONT ELEVATION

TAINDAN MEN -

APPROVED
Montgomery County
Historic Preservation Commission

APPROVED
Montgomery County
Historic Preservation Commit

SIDE ELEVATION SCAUE: 18'= 1'0"