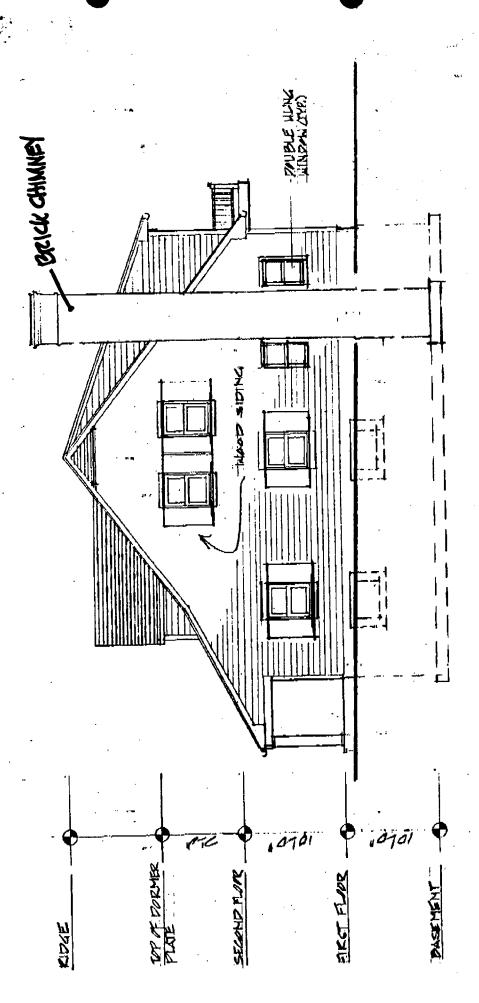

BEICK CHMNEY SMOTO ENER 区区河

FRONT ELEVATION

TAINDAN MEN -

APPROVED
Montgomery County
Historic Preservation Commission

APPROVED
Montgomery County
Historic Preservation Commit

SIDE ELEVATION SCAUE: 18'= 1'0"

FRONT ELEVAT

SIDE ELEVATION

APPROVED
Montgomery County
Historic Preservation Commission

RIPAR