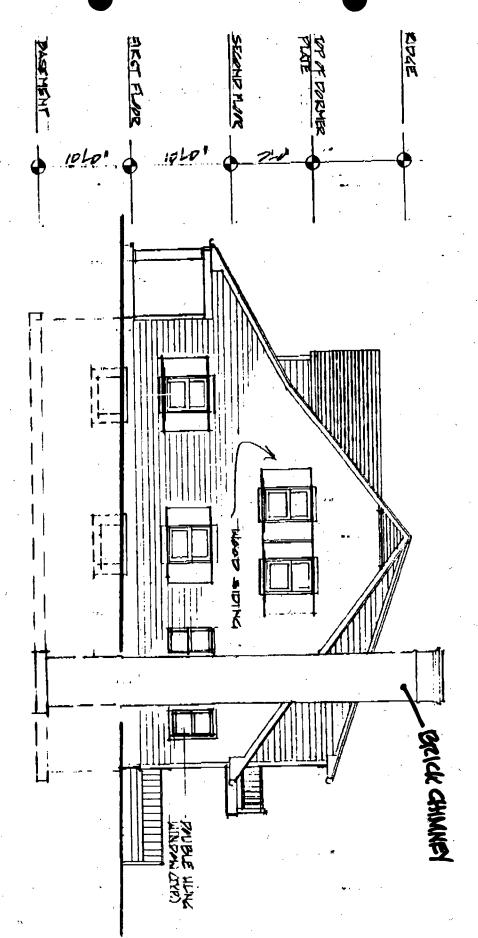

Jackie Fowler 8810 HAWKins La. C.C. M.D. 20815 656-7207 SIDE ELEVATION

APPROVED

Montgomery County

Historis, Preservation Commission

£ 98

BEICK CHMNEY SMOTO ENER 区区河

FRONT ELEVATION

TAINDAN MEN -

APPROVED
Montgomery County
Historic Preservation Commission

APPROVED
Montgomery County
Historic Preservation Commit

SIDE ELEVATION SCAUE: 18'= 1'0"