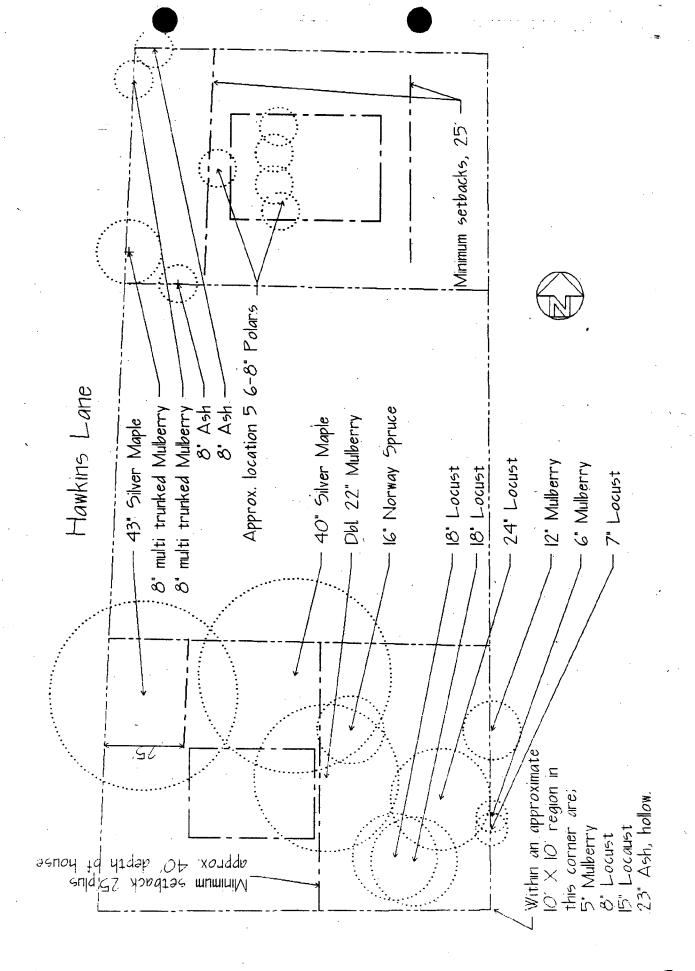

### HAWP APPLICATION DDRESSES OF ADJACENT & CONFRONTING PROPERTY OWNERS

Joe \$ Kim O'Conner 8807 HAWKINS La. Chevy Chase, MO 20815

(301) 918-0248

Ronald Hsm 8815 HAWKins Co. Chery Chase, 7010 70815 (301) 299-3266

Jackie Fowler 8810 HAWKins La. C.C. M.D. 20815 656-7207 SIDE ELEVATION

APPROVED

Montgomery County

Historis, Preservation Commission

£ 98