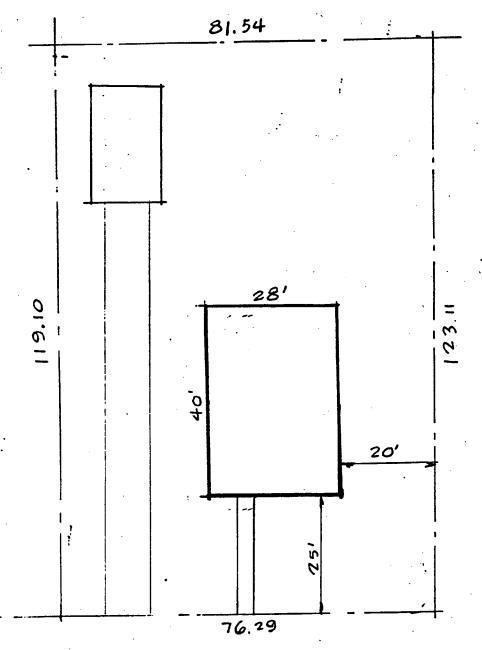

d P811 on Hawkins Lane. The two lots are currently vacant and surround both sides of 8815 Hawkins Lane. The proposed two houses will be the natural grade that is present. Due to the issue of disturbance to the lane, the two proposed houses will be modular, prefabricated in the factory. The use of this construction method will shorten the construction period from 5 months to 2 months. Thank you for your attention to this matter and please let me know of any comments or recommendations that you may have so that I may do my best to accommodate.

Sincerely.

Walter Hsu

AHN: Ms. Pat Parker

From Walter Hsu 652-3161



Enclosed is the prespective of the houses with specifications.

I will follow with a phone call.

Thank you, Walter Hsu

N 87'30'00"W 112.70 15 RIGHT OF WAY 76.24 9902 30.

(E)



HAWKINS LANE

SITE PLAN SCALE: 1"= 20-0"







#### Preliminary specifications for the development of P865 and P811

- The dimensions of the homes will be 28 foot wide and 40 foot deep.
- The total footprint of the homes will be 1120 square feet.
- The homes will be a story and a half, with a total square footage of 1700 square foot throughout.
- The homes will have a basement where the mechanical room will be located.
- The height of the homes will be 25 feet tall at its highest point.
- The exterior skin of the building will be painted wood clad.
- A front porch will be present with the decking made of wood framing with a wood step.
- Two dormers will be present on the front of the house.
- The roof pitch at the front will be a 9/12 and the back 3/12.
- The roof will be made of asphal