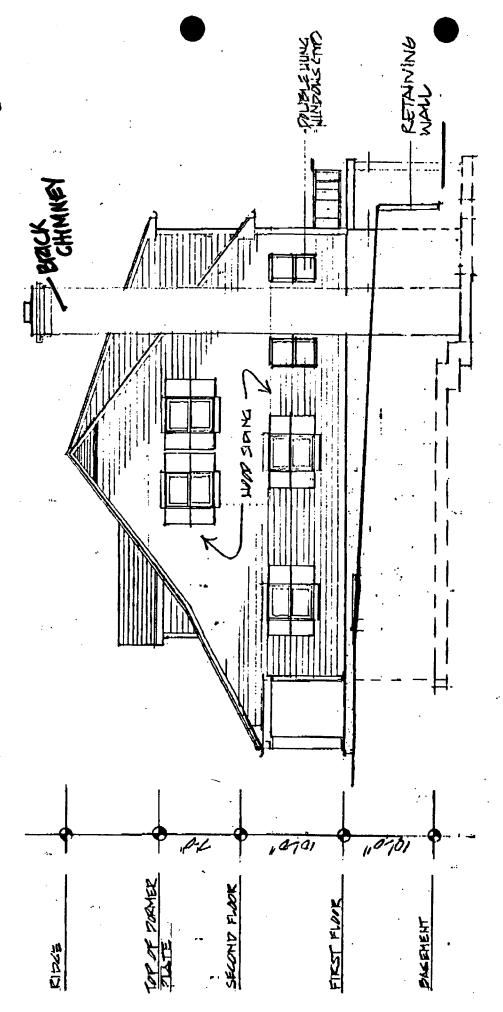

BEICK CHMNEY SMOTO ENER 区区河

FRONT ELEVATION

TAINDAN MEN -

APPROVED
Montgomery County
Historic Preservation Commission

APPROVED
Montgomery County
Historic Preservation Commit

SIDE ELEVATION SCAUE: 18'= 1'0"

FRONT ELEVAT

SIDE ELEVATION

APPROVED
Montgomery County
Historic Preservation Commission

RIPAR