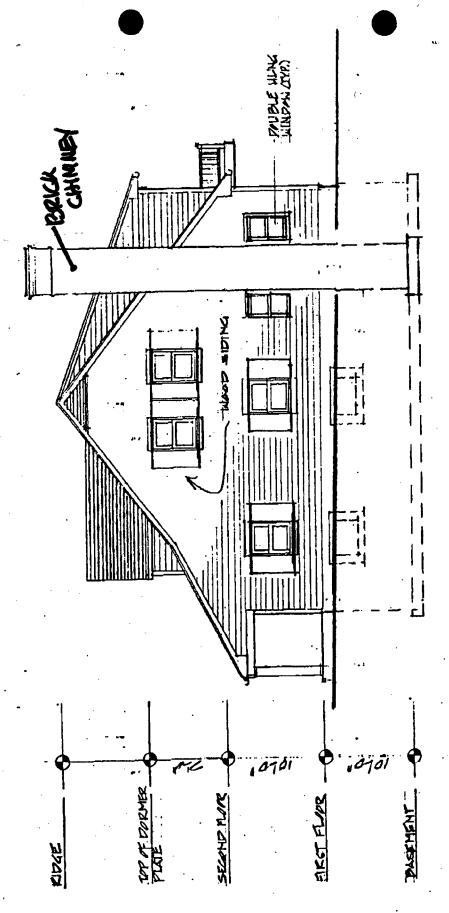

Jackie Fowler 8810 HAWKins La. C.C. M.D. 20815 656-7207 SIDE ELEVATION

APPROVED

Montgomery County

Historis, Preservation Commission

£ 98

#### Dear Ms. Parker:

Enclosed is the detail that shows the brick fireplace for the two proposed houses 8813 and 8817 located on Hawkins Lane. Please review the drawings and inform me whether or not I need to go to another hearing. Also the front elevations show the adjustment of the front door to the side approximately 5 feet. This was needed for interior rooms. Thank you for your attention to this matter.

BEICK CHMNEY SMOTO ENER 区区河

FRONT ELEVATION

TAINDAN MEN -

APPROVED
Montgomery County
Historic Preservation Commission

APPROVED
Montgomery County
Historic Preservation Commit

SIDE ELEVATION SCAUE: 18'= 1'0"