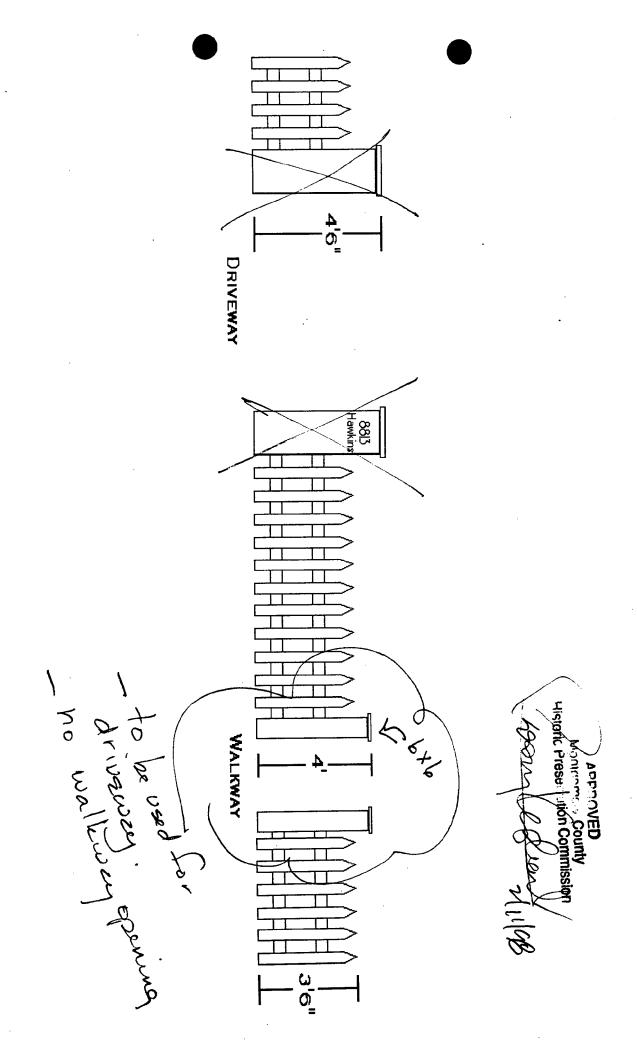

for a Historic Area Work Permit. This application was:

Approved with Conditions:

1) Front Sence two to be set back to Front

Facada Rhouse (not forch),

2) With permission of neighbors, sence on

side to be built on property live.

3) posts for drive way to be no more than

4' high with 6x6 dimensions

4) fence to be 31/2' high

THE BUILDING PERMIT FOR THIS PROJECT SHALL BE ISSUED CONDITIONAL UPON

ADHERENCE TO THE APPROVED HISTORIC AREA WORK PERMIT (HAWP).