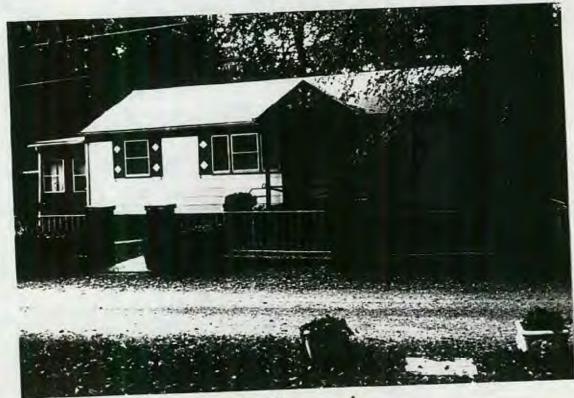

for a Historic Area Work Permit. This application was:

Approved with Conditions:

1) Front Sence two to be set back to Front

Facada Rhouse (not forch),

2) With permission of neighbors, sence on

side to be built on property live.

3) posts for drive way to be no more than

4' high with 6x6 dimensions

4) fence to be 31/2' high

THE BUILDING PERMIT FOR THIS PROJECT SHALL BE ISSUED CONDITIONAL UPON

ADHERENCE TO THE APPROVED HISTORIC AREA WORK PERMIT (HAWP).