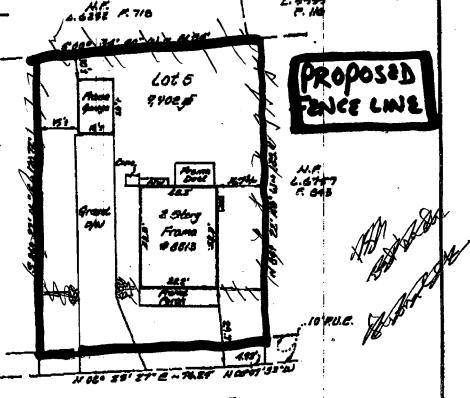

for a Historic Area Work Permit. This application was:

Approved with Conditions:

1) Front Sence two to be set back to Front

Facada Rhouse (not forch),

2) With permission of neighbors, sence on

side to be built on property live.

3) posts for drive way to be no more than

4' high with 6x6 dimensions

4) fence to be 31/2' high

THE BUILDING PERMIT FOR THIS PROJECT SHALL BE ISSUED CONDITIONAL UPON

ADHERENCE TO THE APPROVED HISTORIC AREA WORK PERMIT (HAWP).