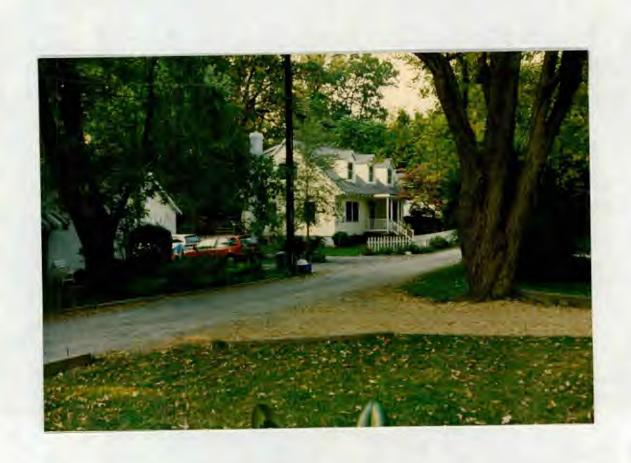

for a Historic Area Work Permit. This application was:

Approved with Conditions:

1) Front Sence two to be set back to Front

Facada Rhouse (not forch),

2) With permission of neighbors, sence on

side to be built on property live.

3) posts for drive way to be no more than

4' high with 6x6 dimensions

4) fence to be 31/2' high

THE BUILDING PERMIT FOR THIS PROJECT SHALL BE ISSUED CONDITIONAL UPON

ADHERENCE TO THE APPROVED HISTORIC AREA WORK PERMIT (HAWP).