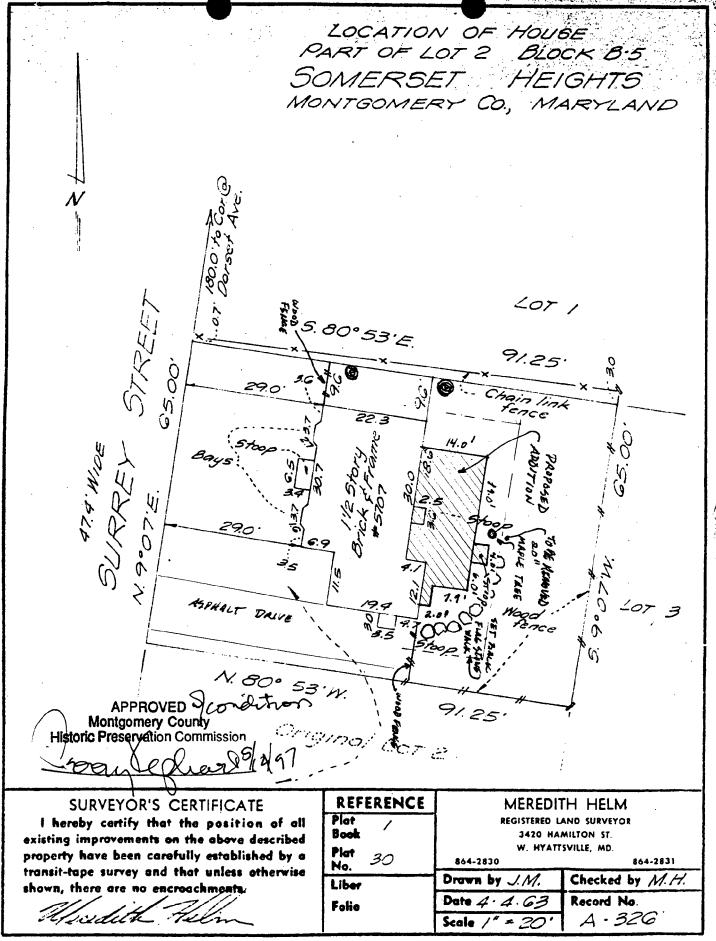

35/36-97B 5707 Surrey Street, Chevy Ch. (Somerset Historic District)

5707 Surreyst Somerset HD

6/12/97

DATE: 5-12-97

| MEMORANDU | <u>M</u> .                                                                                                                    |  |  |  |  |  |  |
|-----------|-------------------------------------------------------------------------------------------------------------------------------|--|--|--|--|--|--|
| TO:       | Robert Hubbard, Acting Director Department of Permitting Services                                                             |  |  |  |  |  |  |
| FROM:     | Gwen Wright, Historic Preservation Coordinator<br>Montgomery County Department of Park and Planning                           |  |  |  |  |  |  |
| SUBJECT:  | Historic Area Work Permit                                                                                                     |  |  |  |  |  |  |
| reviewed  | omery County Historic Preservation Commission has<br>the attached application for a Historic Area Work<br>he application was: |  |  |  |  |  |  |
|           | Approved Denied                                                                                                               |  |  |  |  |  |  |
| ×         | Approved with Conditions:                                                                                                     |  |  |  |  |  |  |
| 1) Two    | small decorative trees (such as                                                                                               |  |  |  |  |  |  |
|           | rood of greater than 1.3" DBH to be                                                                                           |  |  |  |  |  |  |
|           | ed as replacement                                                                                                             |  |  |  |  |  |  |
|           |                                                                                                                               |  |  |  |  |  |  |
|           |                                                                                                                               |  |  |  |  |  |  |
|           |                                                                                                                               |  |  |  |  |  |  |
|           | ING PERMIT FOR THIS PROJECT SHALL BE ISSUED CONDITIONAL RENCE TO THE APPROVED HISTORIC AREA WORK PERMIT (HAWP).               |  |  |  |  |  |  |
| Applicant | : Kenneth & Buth Belge                                                                                                        |  |  |  |  |  |  |
| Address:  | 5707 Sorrey St, Chary Chass                                                                                                   |  |  |  |  |  |  |