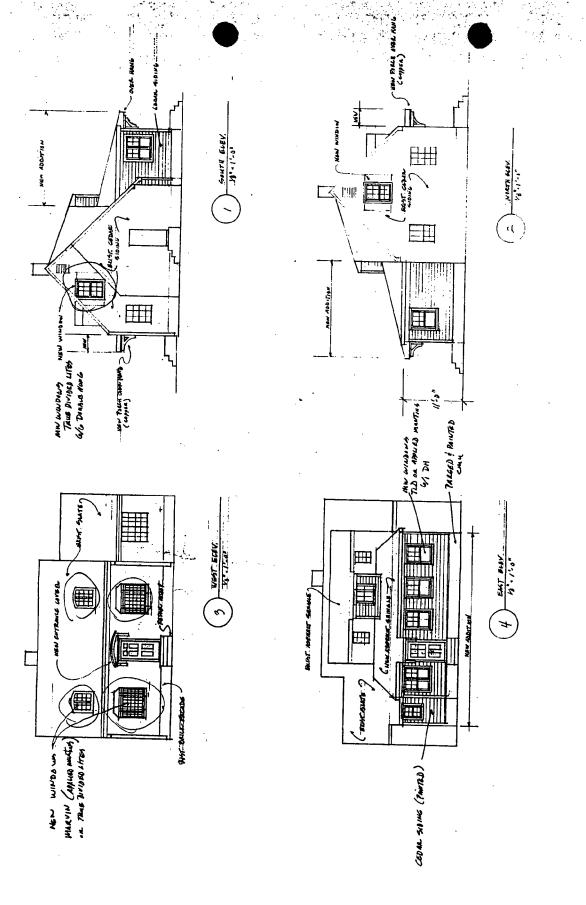

35/36-97B 5707 Surrey Street, Chevy Ch. (Somerset Historic District)

5707 Surreyst Somerset HD

6/12/97

DATE: 5-12-97

| MEMORANDU | <u>M</u> .                                                                                                                    |  |  |  |  |  |  |
|-----------|-------------------------------------------------------------------------------------------------------------------------------|--|--|--|--|--|--|
| TO:       | Robert Hubbard, Acting Director Department of Permitting Services                                                             |  |  |  |  |  |  |
| FROM:     | Gwen Wright, Historic Preservation Coordinator<br>Montgomery County Department of Park and Planning                           |  |  |  |  |  |  |
| SUBJECT:  | Historic Area Work Permit                                                                                                     |  |  |  |  |  |  |
| reviewed  | omery County Historic Preservation Commission has<br>the attached application for a Historic Area Work<br>he application was: |  |  |  |  |  |  |
|           | Approved Denied                                                                                                               |  |  |  |  |  |  |
| ×         | Approved with Conditions:                                                                                                     |  |  |  |  |  |  |
| 1) Two    | small decorative trees (such as                                                                                               |  |  |  |  |  |  |
|           | rood of greater than 1.3" DBH to be                                                                                           |  |  |  |  |  |  |
|           | ed as replacement                                                                                                             |  |  |  |  |  |  |
|           |                                                                                                                               |  |  |  |  |  |  |
|           |                                                                                                                               |  |  |  |  |  |  |
|           |                                                                                                                               |  |  |  |  |  |  |
|           | ING PERMIT FOR THIS PROJECT SHALL BE ISSUED CONDITIONAL RENCE TO THE APPROVED HISTORIC AREA WORK PERMIT (HAWP).               |  |  |  |  |  |  |
| Applicant | : Kenneth & Buth Belge                                                                                                        |  |  |  |  |  |  |
| Address:  | 5707 Sorrey St, Chary Chass                                                                                                   |  |  |  |  |  |  |