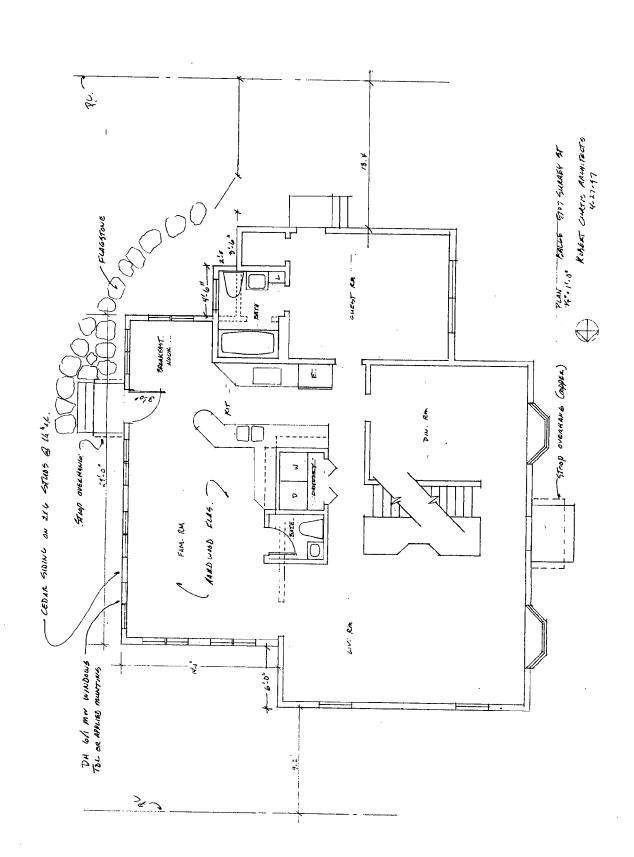

35/36-97B 5707 Surrey Street, Chevy Ch. (Somerset Historic District)

5707 Surreyst Somerset HD

6/12/97

DATE: 5-12-97

| MEMORANDU | <u>M</u> .                                                                                                                    |  |  |  |  |  |  |
|-----------|-------------------------------------------------------------------------------------------------------------------------------|--|--|--|--|--|--|
| TO:       | Robert Hubbard, Acting Director Department of Permitting Services                                                             |  |  |  |  |  |  |
| FROM:     | Gwen Wright, Historic Preservation Coordinator<br>Montgomery County Department of Park and Planning                           |  |  |  |  |  |  |
| SUBJECT:  | Historic Area Work Permit                                                                                                     |  |  |  |  |  |  |
| reviewed  | omery County Historic Preservation Commission has<br>the attached application for a Historic Area Work<br>he application was: |  |  |  |  |  |  |
|           | Approved Denied                                                                                                               |  |  |  |  |  |  |
| ×         | Approved with Conditions:                                                                                                     |  |  |  |  |  |  |
| 1) Two    | small decorative trees (such as                                                                                               |  |  |  |  |  |  |
|           | rood of greater than 1.3" DBH to be                                                                                           |  |  |  |  |  |  |
|           | ed as replacement                                                                                                             |  |  |  |  |  |  |
|           |                                                                                                                               |  |  |  |  |  |  |
|           |                                                                                                                               |  |  |  |  |  |  |
|           |                                                                                                                               |  |  |  |  |  |  |
|           | ING PERMIT FOR THIS PROJECT SHALL BE ISSUED CONDITIONAL RENCE TO THE APPROVED HISTORIC AREA WORK PERMIT (HAWP).               |  |  |  |  |  |  |
| Applicant | : Kenneth & Buth Belge                                                                                                        |  |  |  |  |  |  |
| Address:  | 5707 Sorrey St, Chary Chass                                                                                                   |  |  |  |  |  |  |