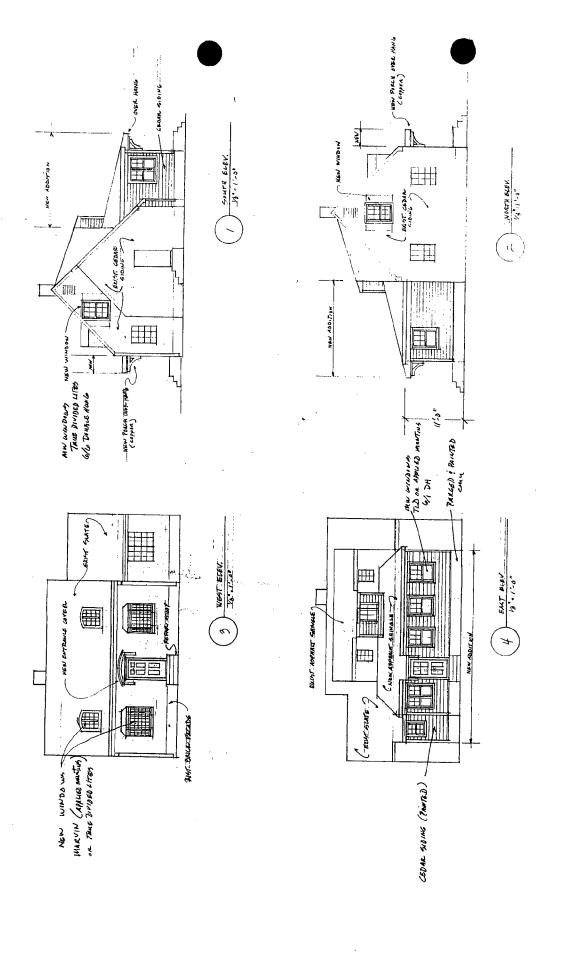

35/36-97B 5707 Surrey Street, Chevy Ch. (Somerset Historic District)

5707 Surreyst Somerset HD

6/12/97

DATE: 5-12-97

| MEMORANDU | <u>M</u> .                                                                                                                    |  |  |  |  |  |  |
|-----------|-------------------------------------------------------------------------------------------------------------------------------|--|--|--|--|--|--|
| TO:       | Robert Hubbard, Acting Director Department of Permitting Services                                                             |  |  |  |  |  |  |
| FROM:     | Gwen Wright, Historic Preservation Coordinator<br>Montgomery County Department of Park and Planning                           |  |  |  |  |  |  |
| SUBJECT:  | Historic Area Work Permit                                                                                                     |  |  |  |  |  |  |
| reviewed  | omery County Historic Preservation Commission has<br>the attached application for a Historic Area Work<br>he application was: |  |  |  |  |  |  |
|           | Approved Denied                                                                                                               |  |  |  |  |  |  |
| ×         | Approved with Conditions:                                                                                                     |  |  |  |  |  |  |
| 1) Two    | small decorative trees (such as                                                                                               |  |  |  |  |  |  |
|           | rood of greater than 1.3" DBH to be                                                                                           |  |  |  |  |  |  |
|           | ed as replacement                                                                                                             |  |  |  |  |  |  |
|           |                                                                                                                               |  |  |  |  |  |  |
|           |                                                                                                                               |  |  |  |  |  |  |
|           |                                                                                                                               |  |  |  |  |  |  |
|           | ING PERMIT FOR THIS PROJECT SHALL BE ISSUED CONDITIONAL RENCE TO THE APPROVED HISTORIC AREA WORK PERMIT (HAWP).               |  |  |  |  |  |  |
| Applicant | : Kenneth & Buth Belge                                                                                                        |  |  |  |  |  |  |
| Address:  | 5707 Sorrey St, Chary Chass                                                                                                   |  |  |  |  |  |  |