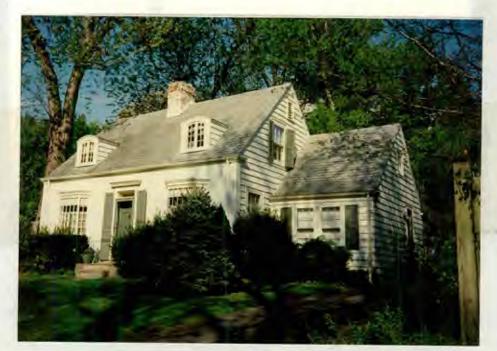

35/36-97B 5707 Surrey Street, Chevy Ch. (Somerset Historic District)

5707 Surreyst Somerset HD

6/12/97

DATE: 5-12-97

| MEMORANDU | <u>M</u> .                                                                                                                    |  |  |  |  |  |  |
|-----------|-------------------------------------------------------------------------------------------------------------------------------|--|--|--|--|--|--|
| TO:       | Robert Hubbard, Acting Director Department of Permitting Services                                                             |  |  |  |  |  |  |
| FROM:     | Gwen Wright, Historic Preservation Coordinator<br>Montgomery County Department of Park and Planning                           |  |  |  |  |  |  |
| SUBJECT:  | Historic Area Work Permit                                                                                                     |  |  |  |  |  |  |
| reviewed  | omery County Historic Preservation Commission has<br>the attached application for a Historic Area Work<br>he application was: |  |  |  |  |  |  |
|           | Approved Denied                                                                                                               |  |  |  |  |  |  |
| ×         | Approved with Conditions:                                                                                                     |  |  |  |  |  |  |
| 1) Two    | small decorative trees (such as                                                                                               |  |  |  |  |  |  |
|           | rood of greater than 1.3" DBH to be                                                                                           |  |  |  |  |  |  |
|           | ed as replacement                                                                                                             |  |  |  |  |  |  |
|           |                                                                                                                               |  |  |  |  |  |  |
|           |                                                                                                                               |  |  |  |  |  |  |
|           |                                                                                                                               |  |  |  |  |  |  |
|           | ING PERMIT FOR THIS PROJECT SHALL BE ISSUED CONDITIONAL RENCE TO THE APPROVED HISTORIC AREA WORK PERMIT (HAWP).               |  |  |  |  |  |  |
| Applicant | : Kenneth & Buth Belge                                                                                                        |  |  |  |  |  |  |
| Address:  | 5707 Sorrey St, Chary Chass                                                                                                   |  |  |  |  |  |  |