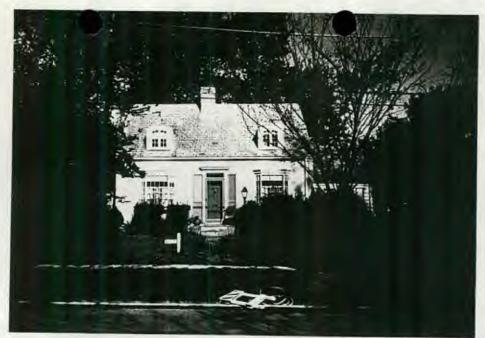

35/36-97B 5707 Surrey Street, Chevy Ch. (Somerset Historic District)

5707 Surreyst Somerset HD

6/12/97

DATE: 5-12-97

| MEMORANDU | <u>M</u> .                                                                                                                    |  |  |  |  |  |  |
|-----------|-------------------------------------------------------------------------------------------------------------------------------|--|--|--|--|--|--|
| TO:       | Robert Hubbard, Acting Director Department of Permitting Services                                                             |  |  |  |  |  |  |
| FROM:     | Gwen Wright, Historic Preservation Coordinator<br>Montgomery County Department of Park and Planning                           |  |  |  |  |  |  |
| SUBJECT:  | Historic Area Work Permit                                                                                                     |  |  |  |  |  |  |
| reviewed  | omery County Historic Preservation Commission has<br>the attached application for a Historic Area Work<br>he application was: |  |  |  |  |  |  |
|           | Approved Denied                                                                                                               |  |  |  |  |  |  |
| ×         | Approved with Conditions:                                                                                                     |  |  |  |  |  |  |
| 1) Two    | small decorative trees (such as                                                                                               |  |  |  |  |  |  |
|           | rood of greater than 1.3" DBH to be                                                                                           |  |  |  |  |  |  |
|           | ed as replacement                                                                                                             |  |  |  |  |  |  |
|           |                                                                                                                               |  |  |  |  |  |  |
|           |                                                                                                                               |  |  |  |  |  |  |
|           |                                                                                                                               |  |  |  |  |  |  |
|           | ING PERMIT FOR THIS PROJECT SHALL BE ISSUED CONDITIONAL RENCE TO THE APPROVED HISTORIC AREA WORK PERMIT (HAWP).               |  |  |  |  |  |  |
| Applicant | : Kenneth & Buth Belge                                                                                                        |  |  |  |  |  |  |
| Address:  | 5707 Sorrey St, Chary Chass                                                                                                   |  |  |  |  |  |  |