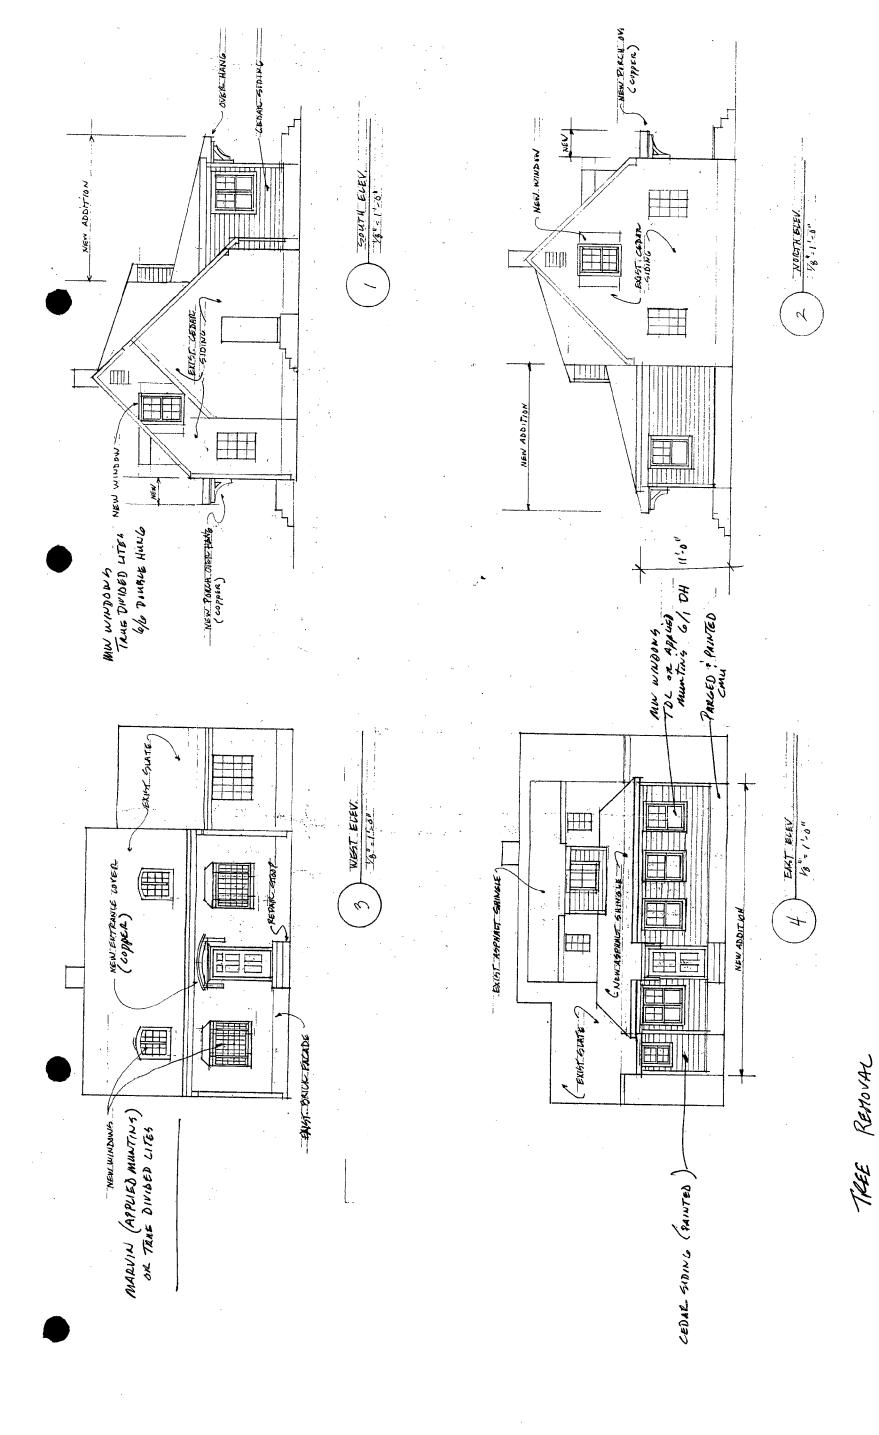

35/36-97B 5707 Surrey Street, Chevy Ch. (Somerset Historic District)

5707 Surreyst Somerset HD

6/12/97

DATE: 5-12-97

| MEMORANDU | <u>M</u> .                                                                                                                    |  |  |  |  |  |  |
|-----------|-------------------------------------------------------------------------------------------------------------------------------|--|--|--|--|--|--|
| TO:       | Robert Hubbard, Acting Director Department of Permitting Services                                                             |  |  |  |  |  |  |
| FROM:     | Gwen Wright, Historic Preservation Coordinator<br>Montgomery County Department of Park and Planning                           |  |  |  |  |  |  |
| SUBJECT:  | Historic Area Work Permit                                                                                                     |  |  |  |  |  |  |
| reviewed  | omery County Historic Preservation Commission has<br>the attached application for a Historic Area Work<br>he application was: |  |  |  |  |  |  |
|           | Approved Denied                                                                                                               |  |  |  |  |  |  |
| ×         | Approved with Conditions:                                                                                                     |  |  |  |  |  |  |
| 1) Two    | small decorative trees (such as                                                                                               |  |  |  |  |  |  |
|           | rood of greater than 1.3" DBH to be                                                                                           |  |  |  |  |  |  |
|           | ed as replacement                                                                                                             |  |  |  |  |  |  |
|           |                                                                                                                               |  |  |  |  |  |  |
|           |                                                                                                                               |  |  |  |  |  |  |
|           |                                                                                                                               |  |  |  |  |  |  |
|           | ING PERMIT FOR THIS PROJECT SHALL BE ISSUED CONDITIONAL RENCE TO THE APPROVED HISTORIC AREA WORK PERMIT (HAWP).               |  |  |  |  |  |  |
| Applicant | : Kenneth & Buth Belge                                                                                                        |  |  |  |  |  |  |
| Address:  | 5707 Sorrey St, Chary Chass                                                                                                   |  |  |  |  |  |  |