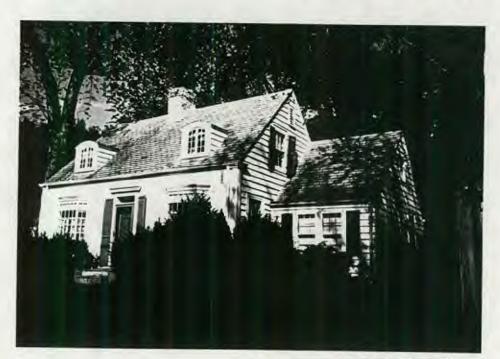

35/36-97B 5707 Surrey Street, Chevy Ch. (Somerset Historic District)

5707 Surreyst Somerset HD

6/12/97

DATE: 5-12-97

| MEMORANDU | <u>M</u> .                                                                                                                    |  |  |  |  |  |  |
|-----------|-------------------------------------------------------------------------------------------------------------------------------|--|--|--|--|--|--|
| TO:       | Robert Hubbard, Acting Director Department of Permitting Services                                                             |  |  |  |  |  |  |
| FROM:     | Gwen Wright, Historic Preservation Coordinator<br>Montgomery County Department of Park and Planning                           |  |  |  |  |  |  |
| SUBJECT:  | Historic Area Work Permit                                                                                                     |  |  |  |  |  |  |
| reviewed  | omery County Historic Preservation Commission has<br>the attached application for a Historic Area Work<br>he application was: |  |  |  |  |  |  |
|           | Approved Denied                                                                                                               |  |  |  |  |  |  |
| ×         | Approved with Conditions:                                                                                                     |  |  |  |  |  |  |
| 1) Two    | small decorative trees (such as                                                                                               |  |  |  |  |  |  |
|           | rood of greater than 1.3" DBH to be                                                                                           |  |  |  |  |  |  |
|           | ed as replacement                                                                                                             |  |  |  |  |  |  |
|           |                                                                                                                               |  |  |  |  |  |  |
|           |                                                                                                                               |  |  |  |  |  |  |
|           |                                                                                                                               |  |  |  |  |  |  |
|           | ING PERMIT FOR THIS PROJECT SHALL BE ISSUED CONDITIONAL RENCE TO THE APPROVED HISTORIC AREA WORK PERMIT (HAWP).               |  |  |  |  |  |  |
| Applicant | : Kenneth & Buth Belge                                                                                                        |  |  |  |  |  |  |
| Address:  | 5707 Sorrey St, Chary Chass                                                                                                   |  |  |  |  |  |  |