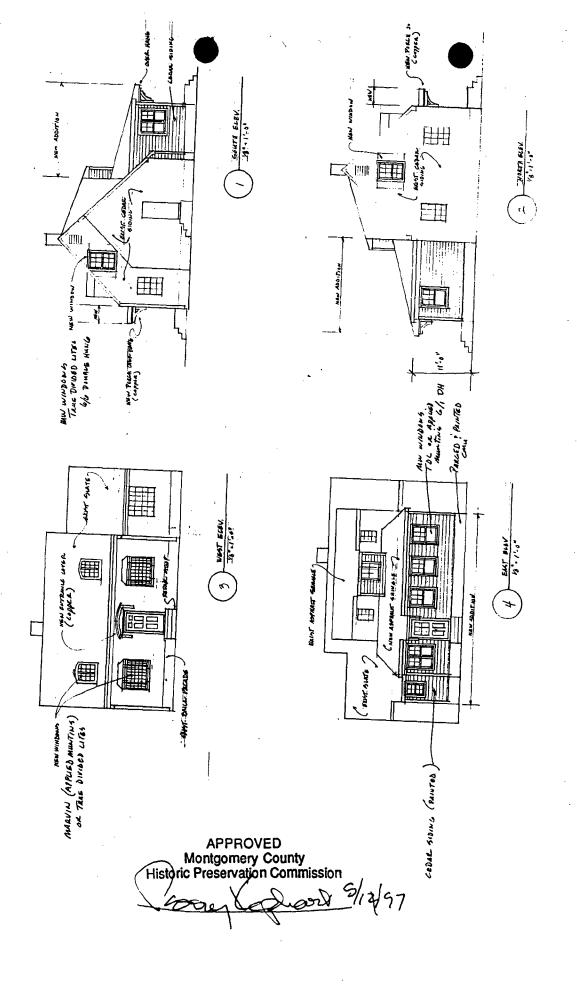

35/36-97B 5707 Surrey Street, Chevy Ch. (Somerset Historic District)

5707 Surreyst Somerset HD

6/12/97

DATE: 5-12-97

| MEMORANDU | <u>M</u> .                                                                                                                    |  |  |  |  |  |  |
|-----------|-------------------------------------------------------------------------------------------------------------------------------|--|--|--|--|--|--|
| TO:       | Robert Hubbard, Acting Director Department of Permitting Services                                                             |  |  |  |  |  |  |
| FROM:     | Gwen Wright, Historic Preservation Coordinator<br>Montgomery County Department of Park and Planning                           |  |  |  |  |  |  |
| SUBJECT:  | Historic Area Work Permit                                                                                                     |  |  |  |  |  |  |
| reviewed  | omery County Historic Preservation Commission has<br>the attached application for a Historic Area Work<br>he application was: |  |  |  |  |  |  |
|           | Approved Denied                                                                                                               |  |  |  |  |  |  |
| ×         | Approved with Conditions:                                                                                                     |  |  |  |  |  |  |
| 1) Two    | small decorative trees (such as                                                                                               |  |  |  |  |  |  |
|           | rood of greater than 1.3" DBH to be                                                                                           |  |  |  |  |  |  |
|           | ed as replacement                                                                                                             |  |  |  |  |  |  |
|           |                                                                                                                               |  |  |  |  |  |  |
|           |                                                                                                                               |  |  |  |  |  |  |
|           |                                                                                                                               |  |  |  |  |  |  |
|           | ING PERMIT FOR THIS PROJECT SHALL BE ISSUED CONDITIONAL RENCE TO THE APPROVED HISTORIC AREA WORK PERMIT (HAWP).               |  |  |  |  |  |  |
| Applicant | : Kenneth & Buth Belge                                                                                                        |  |  |  |  |  |  |
| Address:  | 5707 Sorrey St, Chary Chass                                                                                                   |  |  |  |  |  |  |