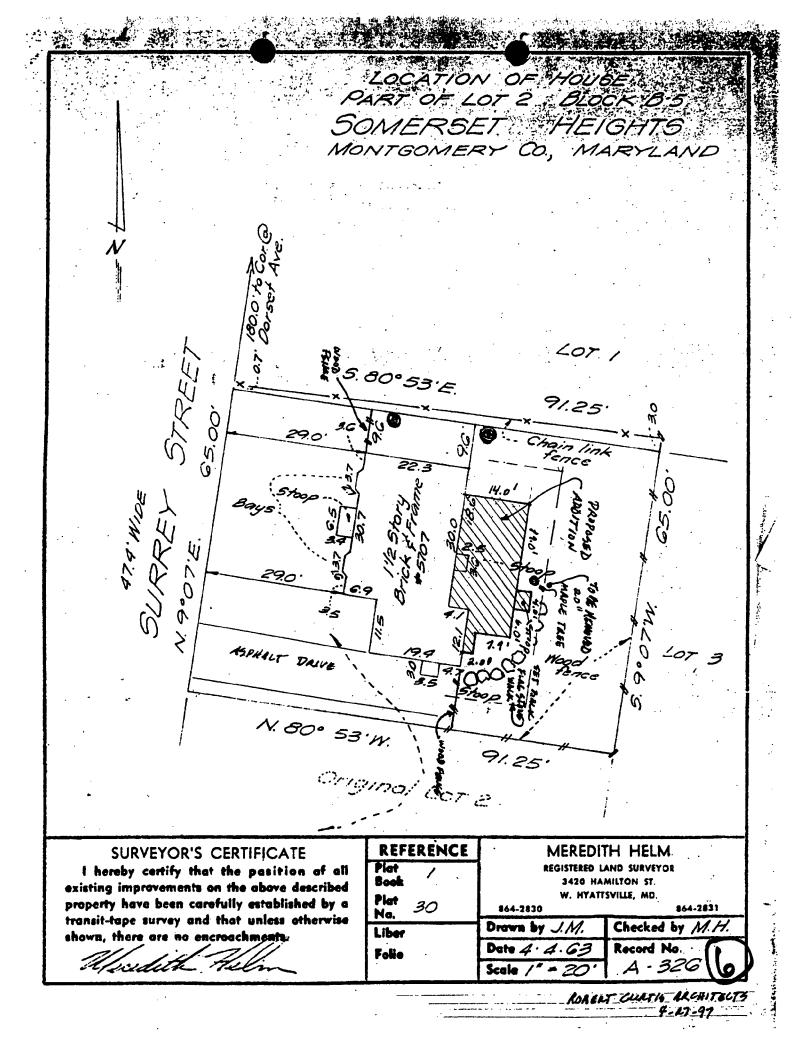

r incorporation in the work of the project. This information may be included on your design drawings.

#### 5. PHOTOGRAPHS

- a. Clearly labeled photographic prints of each facade of existing resource, including details of the affected portions. All labels should be placed on the front of photographs.
- b. Clearly label photographic prints of the resource as viewed from the public right-of-way and of the adjoining properties. All labels should be placed on the front of photographs.

#### 6. TREE SURVEY

5707 Succes Si



- 4728 Dorset au. MG. Lucy WALETSKY
- 5. 5710 Survey ST. DR. JOHN C. ROSE

- 2. 4731 Essep MR. STEVE & ROBERTA PIECZENIK
- 6. 5706 Suney St. MS. MARGARET BALCOM

- 3 4727 Essuf MS. VALENTINA RINGLAND
- 1. 480/ Essex MR. T. ROBERT VERKOUTEREN

5712 Smy St DR. FLOYD GALLER





EAST ELEV (REAR) SHOWING NOATH FACADE



NORTH FACADE

| Supple  | mental | y D  | rawing | #     |            |
|---------|--------|------|--------|-------|------------|
| Sketch  | #      |      |        |       |            |
| Project | BALL   | E    | F      | Proj. | #          |
| Robert  | Curtis | Arch | itects |       |            |
| 301-90  | 7-8157 |      | fax    | 30    | 1-986-8676 |
| Date:   | 4-27:  | 97   |        |       |            |

STOT SHAREY STO



WEST ELEV. (FRONT)



SHOWING SOUTH FACADE

| Supplemen             | taly Drav   | ving | #    |           |
|-----------------------|-------------|------|------|-----------|
| Sketch #<br>Project B |             |      | roj. | #         |
| Robert Cur            | tis Archite | cts  |      |           |
| 301-9