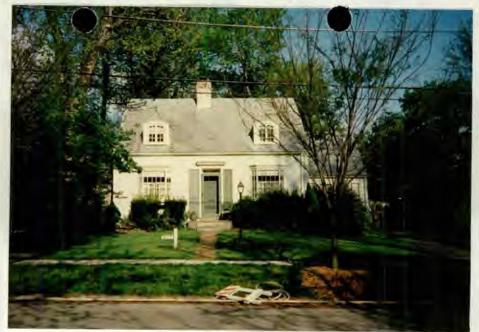

35/36-97B 5707 Surrey Street, Chevy Ch. (Somerset Historic District)

5707 Surreyst Somerset HD

6/12/97

DATE: 5-12-97

| MEMORANDU | <u>M</u> .                                                                                                                    |  |  |  |  |  |  |
|-----------|-------------------------------------------------------------------------------------------------------------------------------|--|--|--|--|--|--|
| TO:       | Robert Hubbard, Acting Director Department of Permitting Services                                                             |  |  |  |  |  |  |
| FROM:     | Gwen Wright, Historic Preservation Coordinator<br>Montgomery County Department of Park and Planning                           |  |  |  |  |  |  |
| SUBJECT:  | Historic Area Work Permit                                                                                                     |  |  |  |  |  |  |
| reviewed  | omery County Historic Preservation Commission has<br>the attached application for a Historic Area Work<br>he application was: |  |  |  |  |  |  |
|           | Approved Denied                                                                                                               |  |  |  |  |  |  |
| ×         | Approved with Conditions:                                                                                                     |  |  |  |  |  |  |
| 1) Two    | small decorative trees (such as                                                                                               |  |  |  |  |  |  |
|           | rood of greater than 1.3" DBH to be                                                                                           |  |  |  |  |  |  |
|           | ed as replacement                                                                                                             |  |  |  |  |  |  |
|           |                                                                                                                               |  |  |  |  |  |  |
|           |                                                                                                                               |  |  |  |  |  |  |
|           |                                                                                                                               |  |  |  |  |  |  |
|           | ING PERMIT FOR THIS PROJECT SHALL BE ISSUED CONDITIONAL RENCE TO THE APPROVED HISTORIC AREA WORK PERMIT (HAWP).               |  |  |  |  |  |  |
| Applicant | : Kenneth & Buth Belge                                                                                                        |  |  |  |  |  |  |
| Address:  | 5707 Sorrey St, Chary Chass                                                                                                   |  |  |  |  |  |  |