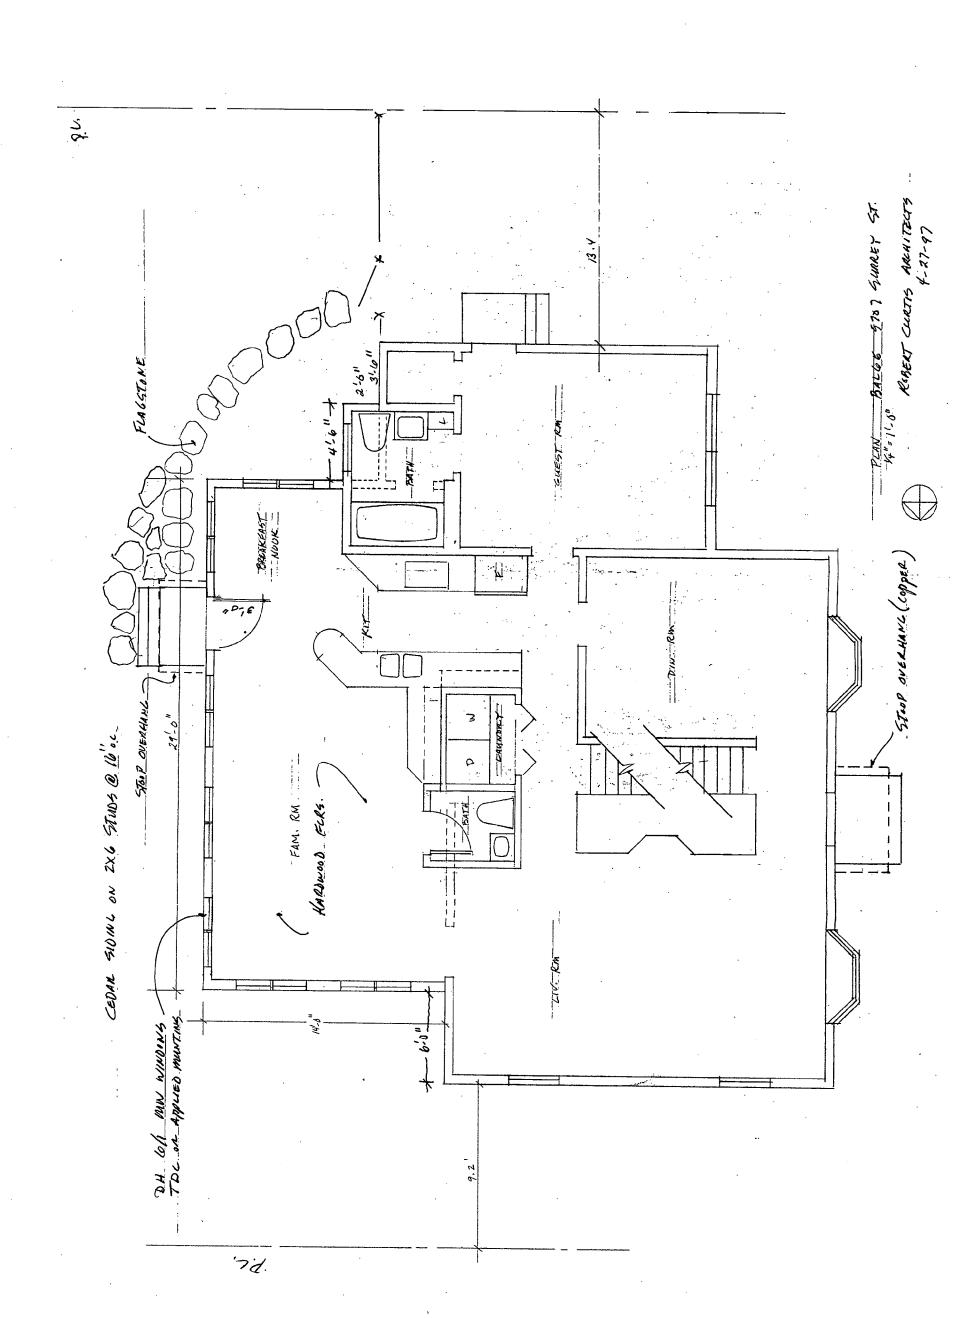

35/36-97B 5707 Surrey Street, Chevy Ch. (Somerset Historic District)

5707 Surreyst Somerset HD

6/12/97

DATE: 5-12-97

| MEMORANDU | <u>M</u> .                                                                                                                    |  |  |  |  |  |  |
|-----------|-------------------------------------------------------------------------------------------------------------------------------|--|--|--|--|--|--|
| TO:       | Robert Hubbard, Acting Director Department of Permitting Services                                                             |  |  |  |  |  |  |
| FROM:     | Gwen Wright, Historic Preservation Coordinator<br>Montgomery County Department of Park and Planning                           |  |  |  |  |  |  |
| SUBJECT:  | Historic Area Work Permit                                                                                                     |  |  |  |  |  |  |
| reviewed  | omery County Historic Preservation Commission has<br>the attached application for a Historic Area Work<br>he application was: |  |  |  |  |  |  |
|           | Approved Denied                                                                                                               |  |  |  |  |  |  |
| ×         | Approved with Conditions:                                                                                                     |  |  |  |  |  |  |
| 1) Two    | small decorative trees (such as                                                                                               |  |  |  |  |  |  |
|           | rood of greater than 1.3" DBH to be                                                                                           |  |  |  |  |  |  |
|           | ed as replacement                                                                                                             |  |  |  |  |  |  |
|           |                                                                                                                               |  |  |  |  |  |  |
|           |                                                                                                                               |  |  |  |  |  |  |
|           |                                                                                                                               |  |  |  |  |  |  |
|           | ING PERMIT FOR THIS PROJECT SHALL BE ISSUED CONDITIONAL RENCE TO THE APPROVED HISTORIC AREA WORK PERMIT (HAWP).               |  |  |  |  |  |  |
| Applicant | : Kenneth & Buth Belge                                                                                                        |  |  |  |  |  |  |
| Address:  | 5707 Sorrey St, Chary Chass                                                                                                   |  |  |  |  |  |  |