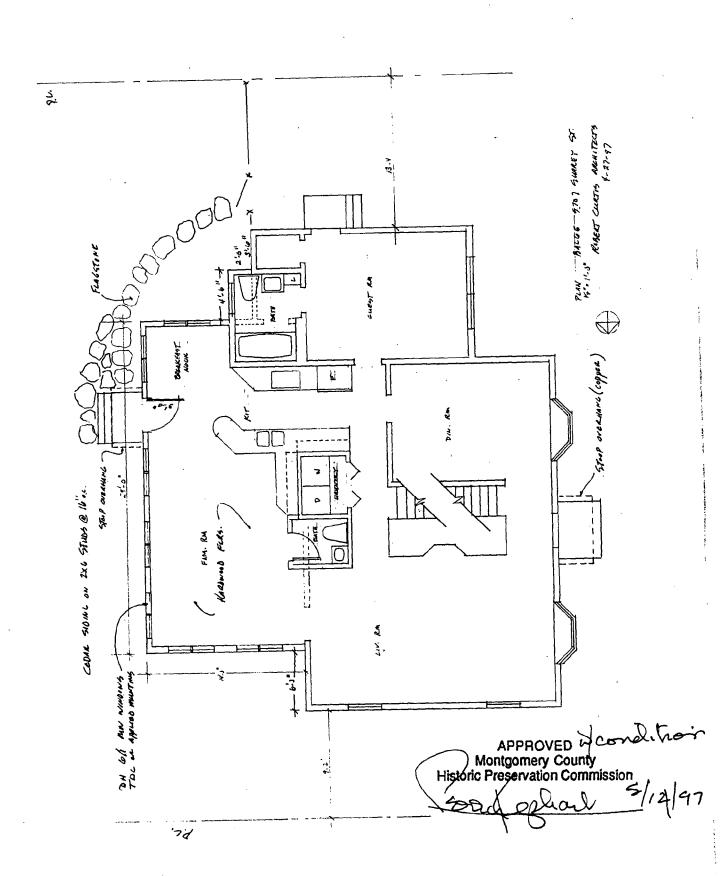

35/36-97B 5707 Surrey Street, Chevy Ch. (Somerset Historic District)

5707 Surreyst Somerset HD

6/12/97

DATE: 5-12-97

| MEMORANDU | <u>M</u> .                                                                                                                    |  |  |  |  |  |  |
|-----------|-------------------------------------------------------------------------------------------------------------------------------|--|--|--|--|--|--|
| TO:       | Robert Hubbard, Acting Director Department of Permitting Services                                                             |  |  |  |  |  |  |
| FROM:     | Gwen Wright, Historic Preservation Coordinator<br>Montgomery County Department of Park and Planning                           |  |  |  |  |  |  |
| SUBJECT:  | Historic Area Work Permit                                                                                                     |  |  |  |  |  |  |
| reviewed  | omery County Historic Preservation Commission has<br>the attached application for a Historic Area Work<br>he application was: |  |  |  |  |  |  |
|           | Approved Denied                                                                                                               |  |  |  |  |  |  |
| ×         | Approved with Conditions:                                                                                                     |  |  |  |  |  |  |
| 1) Two    | small decorative trees (such as                                                                                               |  |  |  |  |  |  |
|           | rood of greater than 1.3" DBH to be                                                                                           |  |  |  |  |  |  |
|           | ed as replacement                                                                                                             |  |  |  |  |  |  |
|           |                                                                                                                               |  |  |  |  |  |  |
|           |                                                                                                                               |  |  |  |  |  |  |
|           |                                                                                                                               |  |  |  |  |  |  |
|           | ING PERMIT FOR THIS PROJECT SHALL BE ISSUED CONDITIONAL RENCE TO THE APPROVED HISTORIC AREA WORK PERMIT (HAWP).               |  |  |  |  |  |  |
| Applicant | : Kenneth & Buth Belge                                                                                                        |  |  |  |  |  |  |
| Address:  | 5707 Sorrey St, Chary Chass                                                                                                   |  |  |  |  |  |  |