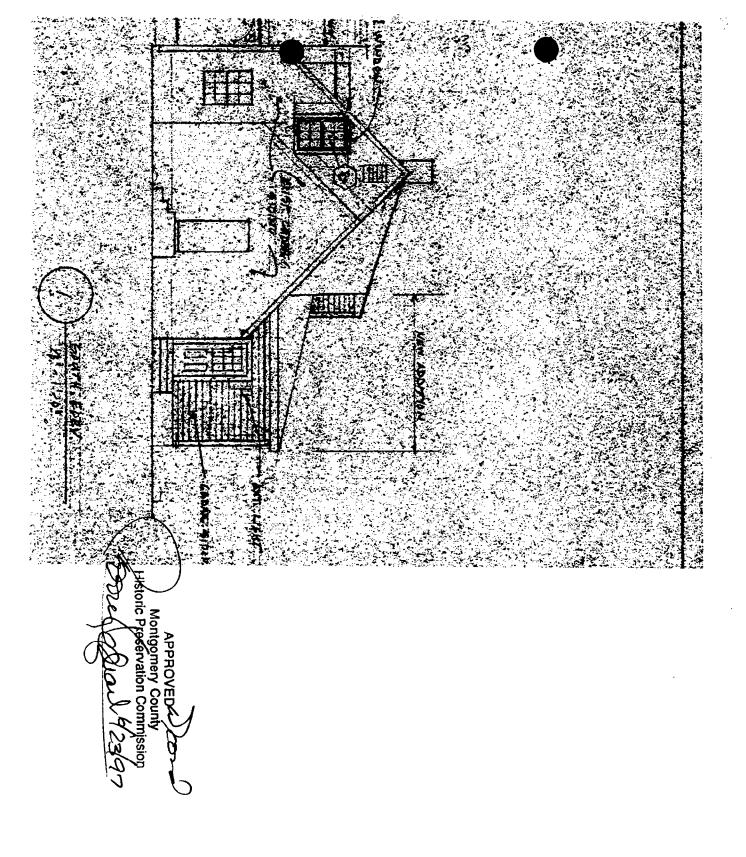

35/36-97B 5707 Surrey Street, Chevy Ch. (Somerset Historic District)

5707 Surreyst Somerset HD

6/12/97

DATE: 5-12-97

| MEMORANDU | <u>M</u> .                                                                                                                    |  |  |  |  |  |  |
|-----------|-------------------------------------------------------------------------------------------------------------------------------|--|--|--|--|--|--|
| TO:       | Robert Hubbard, Acting Director Department of Permitting Services                                                             |  |  |  |  |  |  |
| FROM:     | Gwen Wright, Historic Preservation Coordinator<br>Montgomery County Department of Park and Planning                           |  |  |  |  |  |  |
| SUBJECT:  | Historic Area Work Permit                                                                                                     |  |  |  |  |  |  |
| reviewed  | omery County Historic Preservation Commission has<br>the attached application for a Historic Area Work<br>he application was: |  |  |  |  |  |  |
|           | Approved Denied                                                                                                               |  |  |  |  |  |  |
| ×         | Approved with Conditions:                                                                                                     |  |  |  |  |  |  |
| 1) Two    | small decorative trees (such as                                                                                               |  |  |  |  |  |  |
|           | rood of greater than 1.3" DBH to be                                                                                           |  |  |  |  |  |  |
|           | ed as replacement                                                                                                             |  |  |  |  |  |  |
|           |                                                                                                                               |  |  |  |  |  |  |
|           |                                                                                                                               |  |  |  |  |  |  |
|           |                                                                                                                               |  |  |  |  |  |  |
|           | ING PERMIT FOR THIS PROJECT SHALL BE ISSUED CONDITIONAL RENCE TO THE APPROVED HISTORIC AREA WORK PERMIT (HAWP).               |  |  |  |  |  |  |
| Applicant | : Kenneth & Buth Belge                                                                                                        |  |  |  |  |  |  |
| Address:  | 5707 Sorrey St, Chary Chass                                                                                                   |  |  |  |  |  |  |