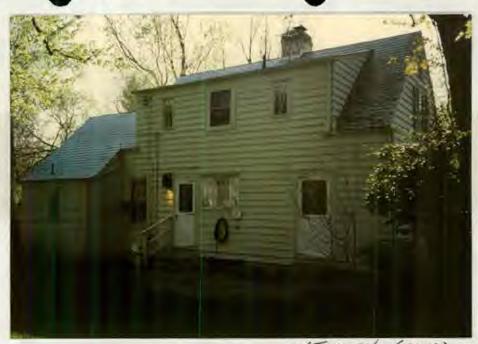

35/36-97B 5707 Surrey Street, Chevy Ch. (Somerset Historic District)

5707 Surreyst Somerset HD

6/12/97

DATE: 5-12-97

| MEMORANDU | <u>M</u> .                                                                                                                    |  |  |  |  |  |  |
|-----------|-------------------------------------------------------------------------------------------------------------------------------|--|--|--|--|--|--|
| TO:       | Robert Hubbard, Acting Director Department of Permitting Services                                                             |  |  |  |  |  |  |
| FROM:     | Gwen Wright, Historic Preservation Coordinator<br>Montgomery County Department of Park and Planning                           |  |  |  |  |  |  |
| SUBJECT:  | Historic Area Work Permit                                                                                                     |  |  |  |  |  |  |
| reviewed  | omery County Historic Preservation Commission has<br>the attached application for a Historic Area Work<br>he application was: |  |  |  |  |  |  |
|           | Approved Denied                                                                                                               |  |  |  |  |  |  |
| ×         | Approved with Conditions:                                                                                                     |  |  |  |  |  |  |
| 1) Two    | small decorative trees (such as                                                                                               |  |  |  |  |  |  |
|           | rood of greater than 1.3" DBH to be                                                                                           |  |  |  |  |  |  |
|           | ed as replacement                                                                                                             |  |  |  |  |  |  |
|           |                                                                                                                               |  |  |  |  |  |  |
|           |                                                                                                                               |  |  |  |  |  |  |
|           |                                                                                                                               |  |  |  |  |  |  |
|           | ING PERMIT FOR THIS PROJECT SHALL BE ISSUED CONDITIONAL RENCE TO THE APPROVED HISTORIC AREA WORK PERMIT (HAWP).               |  |  |  |  |  |  |
| Applicant | : Kenneth & Buth Belge                                                                                                        |  |  |  |  |  |  |
| Address:  | 5707 Sorrey St, Chary Chass                                                                                                   |  |  |  |  |  |  |