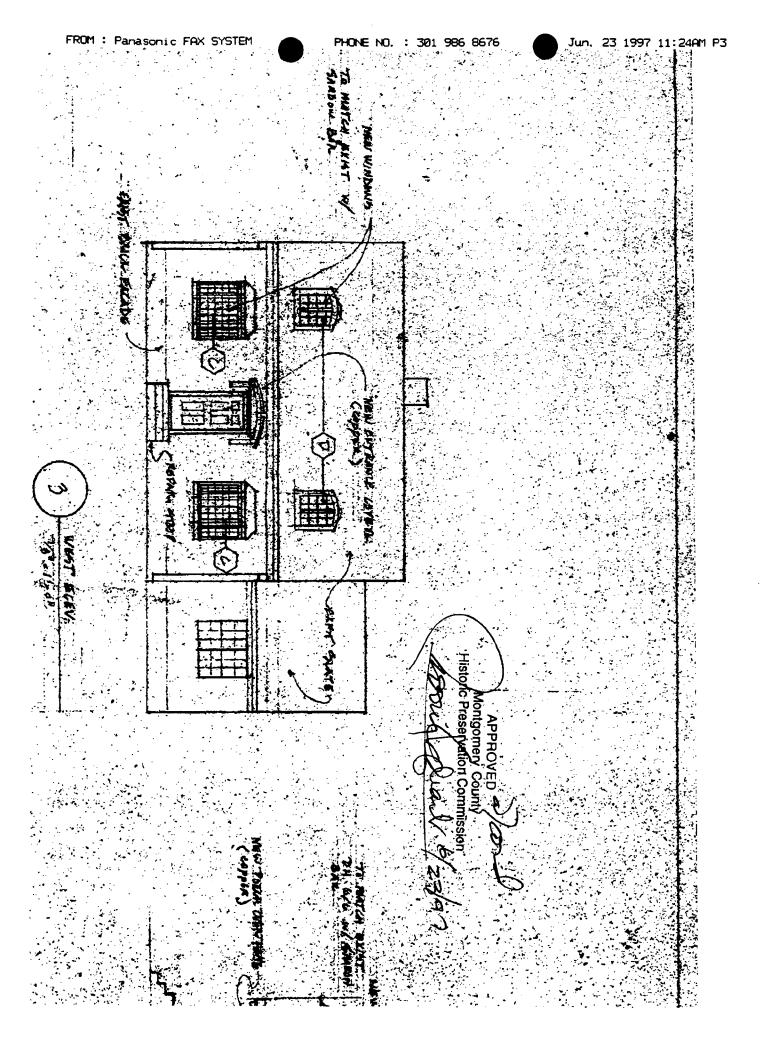

35/36-97B 5707 Surrey Street, Chevy Ch. (Somerset Historic District)

5707 Surreyst Somerset HD

6/12/97

DATE: 5-12-97

| MEMORANDU | <u>M</u> .                                                                                                                    |  |  |  |  |  |  |
|-----------|-------------------------------------------------------------------------------------------------------------------------------|--|--|--|--|--|--|
| TO:       | Robert Hubbard, Acting Director Department of Permitting Services                                                             |  |  |  |  |  |  |
| FROM:     | Gwen Wright, Historic Preservation Coordinator<br>Montgomery County Department of Park and Planning                           |  |  |  |  |  |  |
| SUBJECT:  | Historic Area Work Permit                                                                                                     |  |  |  |  |  |  |
| reviewed  | omery County Historic Preservation Commission has<br>the attached application for a Historic Area Work<br>he application was: |  |  |  |  |  |  |
|           | Approved Denied                                                                                                               |  |  |  |  |  |  |
| ×         | Approved with Conditions:                                                                                                     |  |  |  |  |  |  |
| 1) Two    | small decorative trees (such as                                                                                               |  |  |  |  |  |  |
|           | rood of greater than 1.3" DBH to be                                                                                           |  |  |  |  |  |  |
|           | ed as replacement                                                                                                             |  |  |  |  |  |  |
|           |                                                                                                                               |  |  |  |  |  |  |
|           |                                                                                                                               |  |  |  |  |  |  |
|           |                                                                                                                               |  |  |  |  |  |  |
|           | ING PERMIT FOR THIS PROJECT SHALL BE ISSUED CONDITIONAL RENCE TO THE APPROVED HISTORIC AREA WORK PERMIT (HAWP).               |  |  |  |  |  |  |
| Applicant | : Kenneth & Buth Belge                                                                                                        |  |  |  |  |  |  |
| Address:  | 5707 Sorrey St, Chary Chass                                                                                                   |  |  |  |  |  |  |