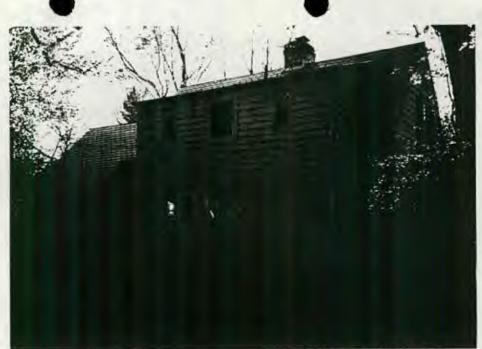

incorporation in the work of the project. This information may be included on your design drawings.

#### 5. PHOTOGRAPHS

- a. Clearly labeled photographic prints of each facade of existing resource, including details of the affected portions. All labels should be placed on the front of photographs.
- b. Clearly label photographic prints of the resource as viewed from the public right-of-way and of the adjoining properties. All labels should be placed on the front of photographs.

#### 6. TREE SURVEY

5707 Succes Si



- 4728 Dorset au. MG. Lucy WALETSKY
- 5. 5710 Survey ST. DR. JOHN C. ROSE

- 2. 4731 Essep MR. STEVE & ROBERTA PIECZENIK
- 6. 5706 Suney St. MS. MARGARET BALCOM

- 3 4727 Essuf MS. VALENTINA RINGLAND
- 1. 480/ Essex MR. T. ROBERT VERKOUTEREN

5712 Smy St DR. FLOYD GALLER





EAST ELEV (REAR) SHOWING NOATH FACADE



NORTH FACADE

| Supple  | mental | y D  | rawing | #     |            |
|---------|--------|------|--------|-------|------------|
| Sketch  | #      |      |        |       |            |
| Project | BALL   | E    | F      | Proj. | #          |
| Robert  | Curtis | Arch | itects |       |            |
| 301-90  | 7-8157 |      | fax    | 30    | 1-986-8676 |
| Date:   | 4-27:  | 97   |        |       |            |

STOT SHAREY STO



WEST ELEV. (FRONT)



SHOWING SOUTH FACADE

| Supplemen             | taly Drav   | ving | #    |           |
|-----------------------|-------------|------|------|-----------|
| Sketch #<br>Project B |             |      | roj. | #         |
| Robert Cur            | tis Archite | cts  |      |           |
| 301-907