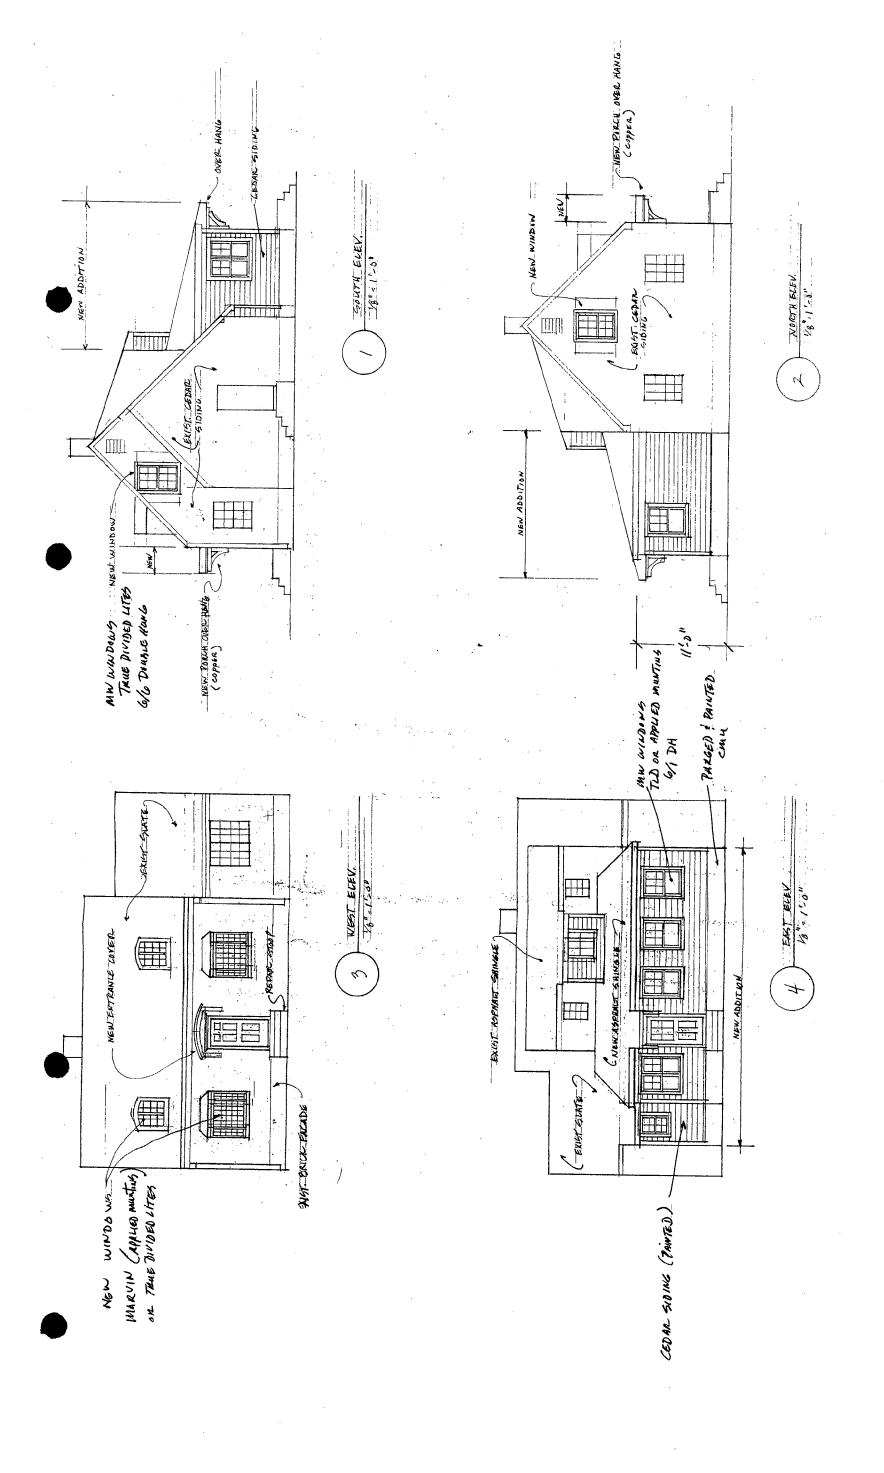

35/36-97B 5707 Surrey Street, Chevy Ch. (Somerset Historic District)

5707 Surreyst Somerset HD

6/12/97

DATE: 5-12-97

| MEMORANDU | <u>M</u> .                                                                                                                    |  |  |  |  |  |  |
|-----------|-------------------------------------------------------------------------------------------------------------------------------|--|--|--|--|--|--|
| TO:       | Robert Hubbard, Acting Director Department of Permitting Services                                                             |  |  |  |  |  |  |
| FROM:     | Gwen Wright, Historic Preservation Coordinator<br>Montgomery County Department of Park and Planning                           |  |  |  |  |  |  |
| SUBJECT:  | Historic Area Work Permit                                                                                                     |  |  |  |  |  |  |
| reviewed  | omery County Historic Preservation Commission has<br>the attached application for a Historic Area Work<br>he application was: |  |  |  |  |  |  |
|           | Approved Denied                                                                                                               |  |  |  |  |  |  |
| ×         | Approved with Conditions:                                                                                                     |  |  |  |  |  |  |
| 1) Two    | small decorative trees (such as                                                                                               |  |  |  |  |  |  |
|           | rood of greater than 1.3" DBH to be                                                                                           |  |  |  |  |  |  |
|           | ed as replacement                                                                                                             |  |  |  |  |  |  |
|           |                                                                                                                               |  |  |  |  |  |  |
|           |                                                                                                                               |  |  |  |  |  |  |
|           |                                                                                                                               |  |  |  |  |  |  |
|           | ING PERMIT FOR THIS PROJECT SHALL BE ISSUED CONDITIONAL RENCE TO THE APPROVED HISTORIC AREA WORK PERMIT (HAWP).               |  |  |  |  |  |  |
| Applicant | : Kenneth & Buth Belge                                                                                                        |  |  |  |  |  |  |
| Address:  | 5707 Sorrey St, Chary Chass                                                                                                   |  |  |  |  |  |  |