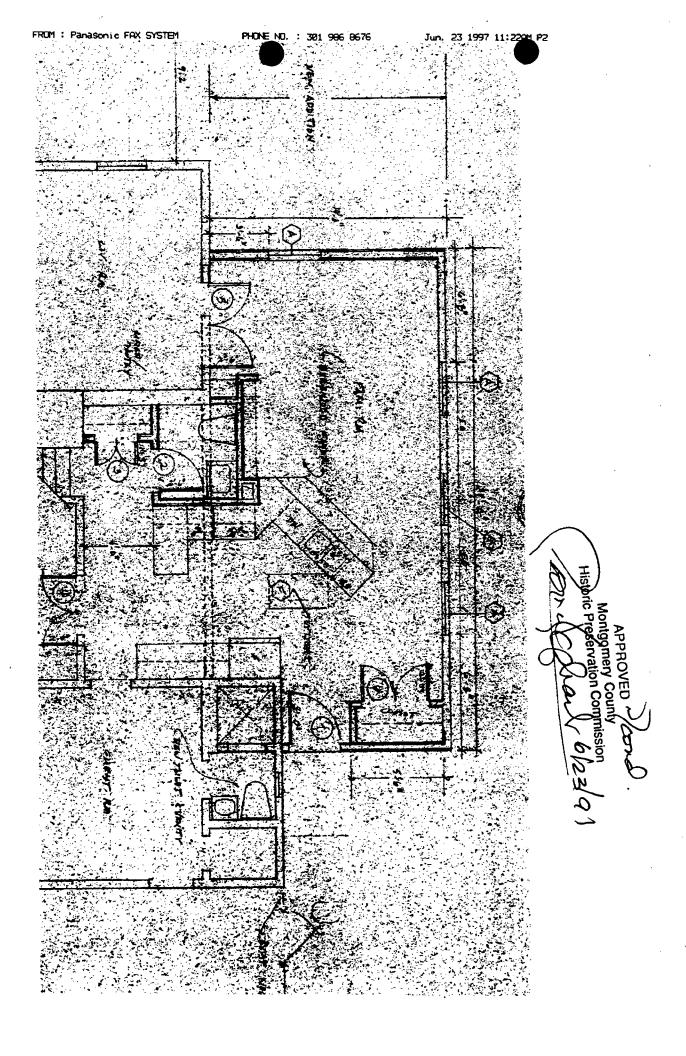

35/36-97B 5707 Surrey Street, Chevy Ch. (Somerset Historic District)

5707 Surreyst Somerset HD

6/12/97

DATE: 5-12-97

| MEMORANDU | <u>M</u> .                                                                                                                    |  |  |  |  |  |  |
|-----------|-------------------------------------------------------------------------------------------------------------------------------|--|--|--|--|--|--|
| TO:       | Robert Hubbard, Acting Director Department of Permitting Services                                                             |  |  |  |  |  |  |
| FROM:     | Gwen Wright, Historic Preservation Coordinator<br>Montgomery County Department of Park and Planning                           |  |  |  |  |  |  |
| SUBJECT:  | Historic Area Work Permit                                                                                                     |  |  |  |  |  |  |
| reviewed  | omery County Historic Preservation Commission has<br>the attached application for a Historic Area Work<br>he application was: |  |  |  |  |  |  |
|           | Approved Denied                                                                                                               |  |  |  |  |  |  |
| ×         | Approved with Conditions:                                                                                                     |  |  |  |  |  |  |
| 1) Two    | small decorative trees (such as                                                                                               |  |  |  |  |  |  |
|           | rood of greater than 1.3" DBH to be                                                                                           |  |  |  |  |  |  |
|           | ed as replacement                                                                                                             |  |  |  |  |  |  |
|           |                                                                                                                               |  |  |  |  |  |  |
|           |                                                                                                                               |  |  |  |  |  |  |
|           |                                                                                                                               |  |  |  |  |  |  |
|           | ING PERMIT FOR THIS PROJECT SHALL BE ISSUED CONDITIONAL RENCE TO THE APPROVED HISTORIC AREA WORK PERMIT (HAWP).               |  |  |  |  |  |  |
| Applicant | : Kenneth & Buth Belge                                                                                                        |  |  |  |  |  |  |
| Address:  | 5707 Sorrey St, Chary Chass                                                                                                   |  |  |  |  |  |  |