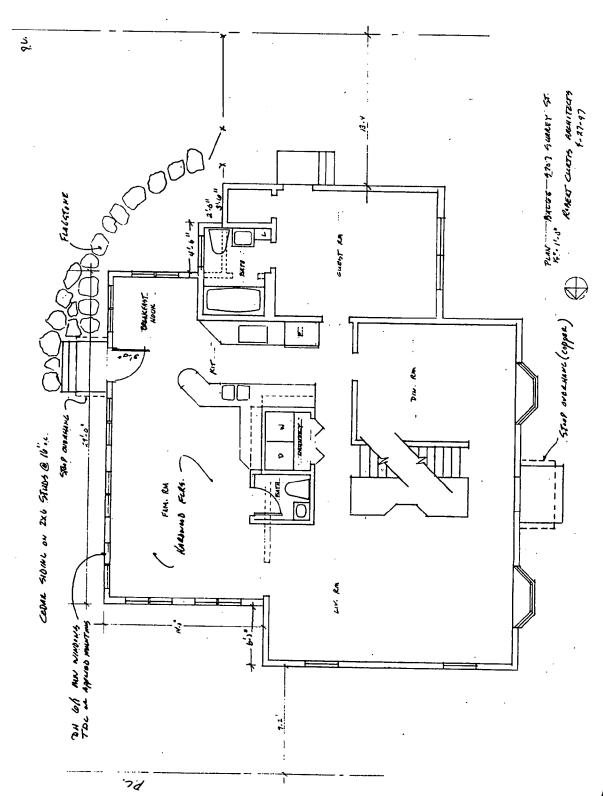

35/36-97B 5707 Surrey Street, Chevy Ch. (Somerset Historic District)

5707 Surreyst Somerset HD

6/12/97

DATE: 5-12-97

| MEMORANDU | <u>M</u> .                                                                                                                    |  |  |  |  |  |  |
|-----------|-------------------------------------------------------------------------------------------------------------------------------|--|--|--|--|--|--|
| TO:       | Robert Hubbard, Acting Director Department of Permitting Services                                                             |  |  |  |  |  |  |
| FROM:     | Gwen Wright, Historic Preservation Coordinator<br>Montgomery County Department of Park and Planning                           |  |  |  |  |  |  |
| SUBJECT:  | Historic Area Work Permit                                                                                                     |  |  |  |  |  |  |
| reviewed  | omery County Historic Preservation Commission has<br>the attached application for a Historic Area Work<br>he application was: |  |  |  |  |  |  |
|           | Approved Denied                                                                                                               |  |  |  |  |  |  |
| ×         | Approved with Conditions:                                                                                                     |  |  |  |  |  |  |
| 1) Two    | small decorative trees (such as                                                                                               |  |  |  |  |  |  |
|           | rood of greater than 1.3" DBH to be                                                                                           |  |  |  |  |  |  |
|           | ed as replacement                                                                                                             |  |  |  |  |  |  |
|           |                                                                                                                               |  |  |  |  |  |  |
|           |                                                                                                                               |  |  |  |  |  |  |
|           |                                                                                                                               |  |  |  |  |  |  |
|           | ING PERMIT FOR THIS PROJECT SHALL BE ISSUED CONDITIONAL RENCE TO THE APPROVED HISTORIC AREA WORK PERMIT (HAWP).               |  |  |  |  |  |  |
| Applicant | : Kenneth & Buth Belge                                                                                                        |  |  |  |  |  |  |
| Address:  | 5707 Sorrey St, Chary Chass                                                                                                   |  |  |  |  |  |  |