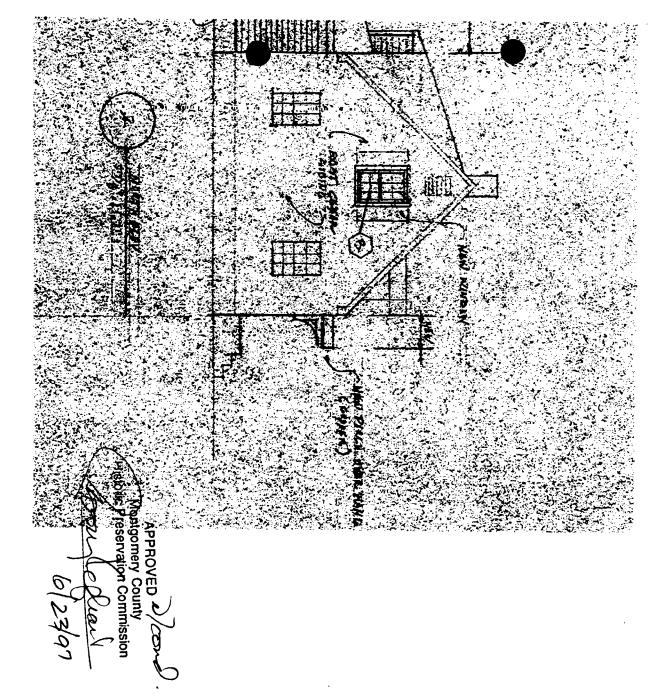

35/36-97B 5707 Surrey Street, Chevy Ch. (Somerset Historic District)

5707 Surreyst Somerset HD

6/12/97

DATE: 5-12-97

| MEMORANDU | <u>M</u> .                                                                                                                    |  |  |  |  |  |  |
|-----------|-------------------------------------------------------------------------------------------------------------------------------|--|--|--|--|--|--|
| TO:       | Robert Hubbard, Acting Director Department of Permitting Services                                                             |  |  |  |  |  |  |
| FROM:     | Gwen Wright, Historic Preservation Coordinator<br>Montgomery County Department of Park and Planning                           |  |  |  |  |  |  |
| SUBJECT:  | Historic Area Work Permit                                                                                                     |  |  |  |  |  |  |
| reviewed  | omery County Historic Preservation Commission has<br>the attached application for a Historic Area Work<br>he application was: |  |  |  |  |  |  |
|           | Approved Denied                                                                                                               |  |  |  |  |  |  |
| ×         | Approved with Conditions:                                                                                                     |  |  |  |  |  |  |
| 1) Two    | small decorative trees (such as                                                                                               |  |  |  |  |  |  |
|           | rood of greater than 1.3" DBH to be                                                                                           |  |  |  |  |  |  |
|           | ed as replacement                                                                                                             |  |  |  |  |  |  |
|           |                                                                                                                               |  |  |  |  |  |  |
|           |                                                                                                                               |  |  |  |  |  |  |
|           |                                                                                                                               |  |  |  |  |  |  |
|           | ING PERMIT FOR THIS PROJECT SHALL BE ISSUED CONDITIONAL RENCE TO THE APPROVED HISTORIC AREA WORK PERMIT (HAWP).               |  |  |  |  |  |  |
| Applicant | : Kenneth & Buth Belge                                                                                                        |  |  |  |  |  |  |
| Address:  | 5707 Sorrey St, Chary Chass                                                                                                   |  |  |  |  |  |  |