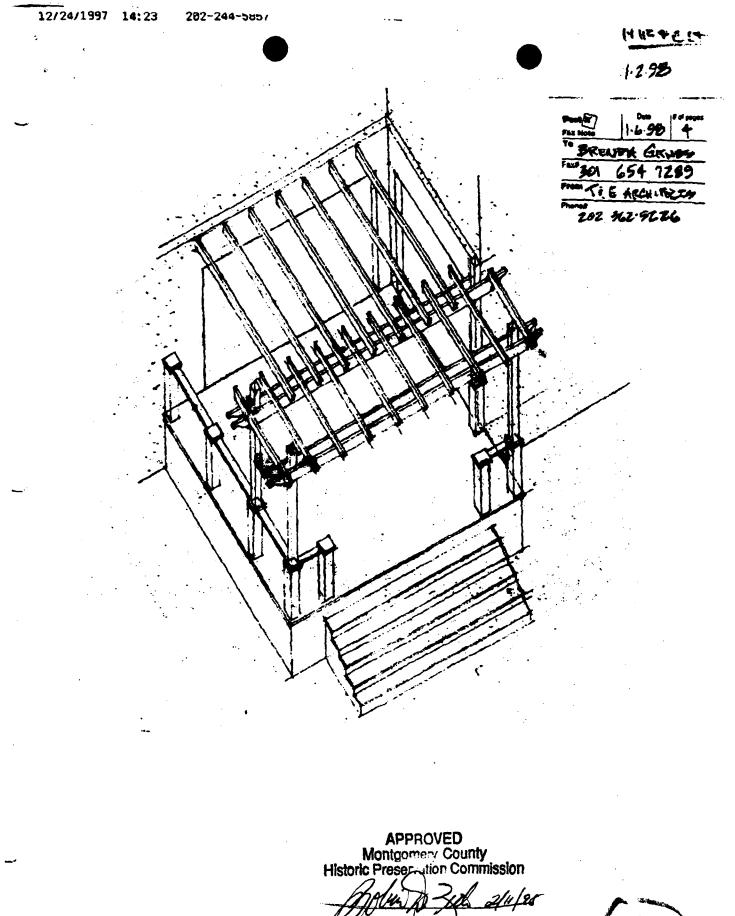

**ARCHITECTURAL DESCRIPTION:** New home within Historic District.

**PROPOSAL:** Add a pergola structure onto an existing rear deck. The existing deck will be enlarged towards the backyard by approximately 3'. The deck is not visible at all from the public right-of-way.

# THE FOLLOWING ITEMS MUST BE COMPLETED AND THE REQUIRED DOCUMENTS MUST ACCOMPANY THIS APPLICATION.

1. WRITTEN DESCRIPTION OF PROJECT

3.0

. \* 1

a. Description of existing structure(s) and environmental setting, including their historical features and significance: All existing Ancives, grading + vegetation u.4 ne w.n 1. sla 5 . . . b. General description of project and its affect on the historic resource(s), the environmental setting, and, where applicable, the historic district: to add pergola To existing deck (see plans) This 2 new footings to that deck the inking fect (see footimes The deck + persol a are barry miliceable Vereta J. an 54 tru ction se no effect hilloric 2. SITE PLAN Site and environmental setting, drawn to scale. You may use your plat. Your site plan must include; . . a. the scale, north arrow, and date; b. dimensions of all existing and proposed structures; and c. site features such as walkways, driveways, fences, ponds, streams, trash dumpsters, mechanical equipment; and landscaping. Figs (2) 3. PLANS AND ELEVATIONS 1.11.1.1.1 . 4 You must submit 2 copies of plans and elevations in a format no larger than 11" x 17". Plans on 8 1/2" x 11" paper are preferred. a. Schematic construction plans, with marked dimensions, indicating location, size and general type of walls, window and door openings, and other fixed features of both the existing resource(s) and the proposed work. b. Elevations (facades), with marked dimensions, clearly indicating proposed work in relation to existing construction and, when appropriate, context. All materials and fixtures proposed for the exterior must be noted on the elevations drawings. An existing and a proposed elevation drawing of each facade affected by the proposed work is required. ar a.m.a · 是我们的新教教堂,在这些"小学",这些特别的"学校",这些"多个"。 4. MATERIALS SPECIFICATIONS , ti in an in the second process of the  $(i_1,\ldots,i_{n-1}) \in \mathcal{M}_{n-1}$ General description of materials and manufactured items proposed for incorporation in the work of the project. This information may be included on your design drawings. Already on file at HPC See Cone. Me. 35/36 - 95 D photono."I 5. PHOTOGRAPHS Clearly labeled photographic prints of each facade of existing resource, including details of the affected portions. All labels should be placed on the front of photographs. b. Clearly label photographic prints of the resource as viewed from the public right-of-way and of the adjoining properties. All labels should be placed on the front of photographs. 6. TREE SURVEY If you are proposing construction adjacent to or within the dripline of any tree 6" or larger in diameter (at approximately 4 feet above the ground), you must file an accurate tree survey identifying the size, location, and species of each tree of at least that dimension. 7. ADDRESSES OF ADJACENT AND CONFRONTING PROPERTY OWNERS For ALL projects, provide an accurate list of adjacent and confronting property owners (not tenants), including names, addresses, and zip codes. This list should include the owners of all lots or parcels which adjoin the parcel in question, as well as the owner(s) of lot(s) or parcel(s) which lie directly across the street/highway from the parcel in question. You can obtain this information from the Department of Assessments and Taxation, 51 Monroe Street, Rockville, (301/279-1355). PLEASE PRINT (IN BLUE OR BLACK INK) OR TYPE THIS INFORMATION ON THE FOLLOWING PAGE.