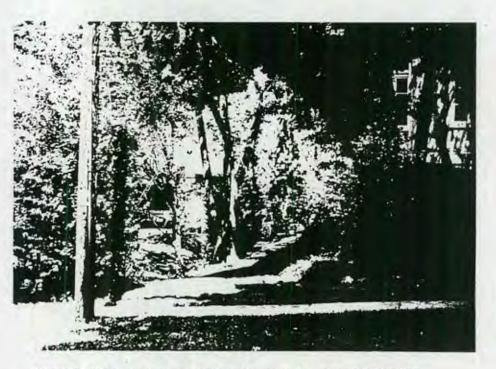

**ARCHITECTURAL DESCRIPTION:** New home within Historic District.

**PROPOSAL:** Add a pergola structure onto an existing rear deck. The existing deck will be enlarged towards the backyard by approximately 3'. The deck is not visible at all from the public right-of-way.