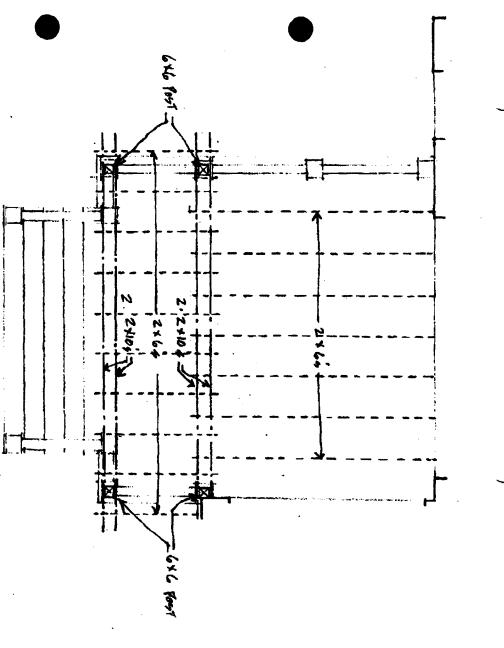

**ARCHITECTURAL DESCRIPTION:** New home within Historic District.

**PROPOSAL:** Add a pergola structure onto an existing rear deck. The existing deck will be enlarged towards the backyard by approximately 3'. The deck is not visible at all from the public right-of-way.