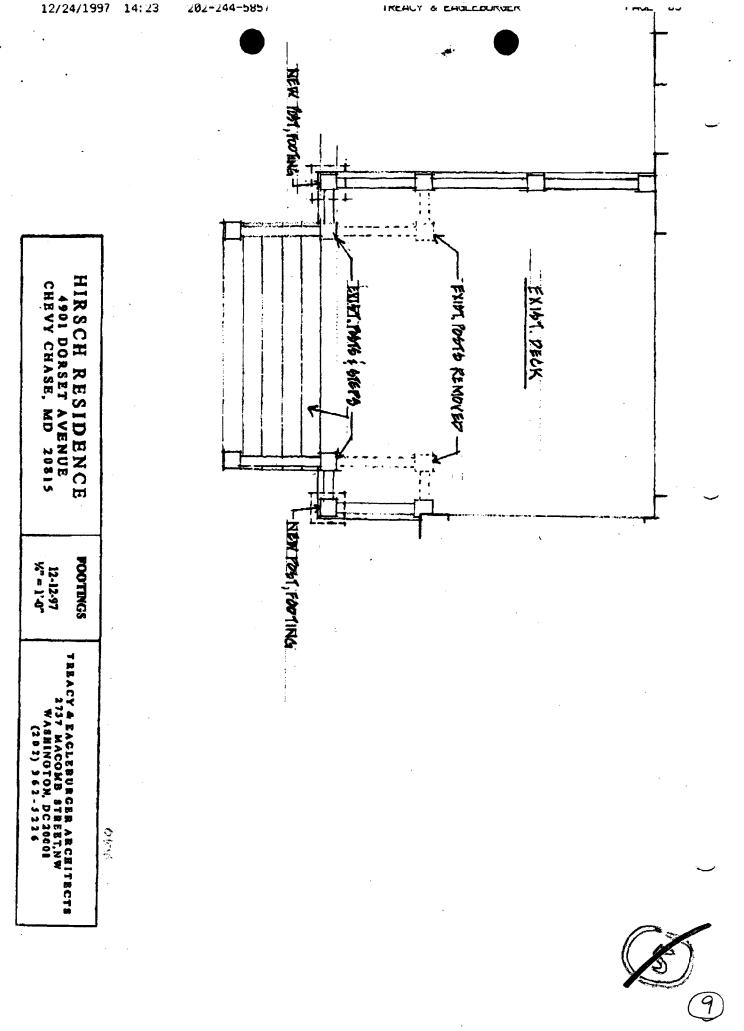

**ARCHITECTURAL DESCRIPTION:** New home within Historic District.

**PROPOSAL:** Add a pergola structure onto an existing rear deck. The existing deck will be enlarged towards the backyard by approximately 3'. The deck is not visible at all from the public right-of-way.