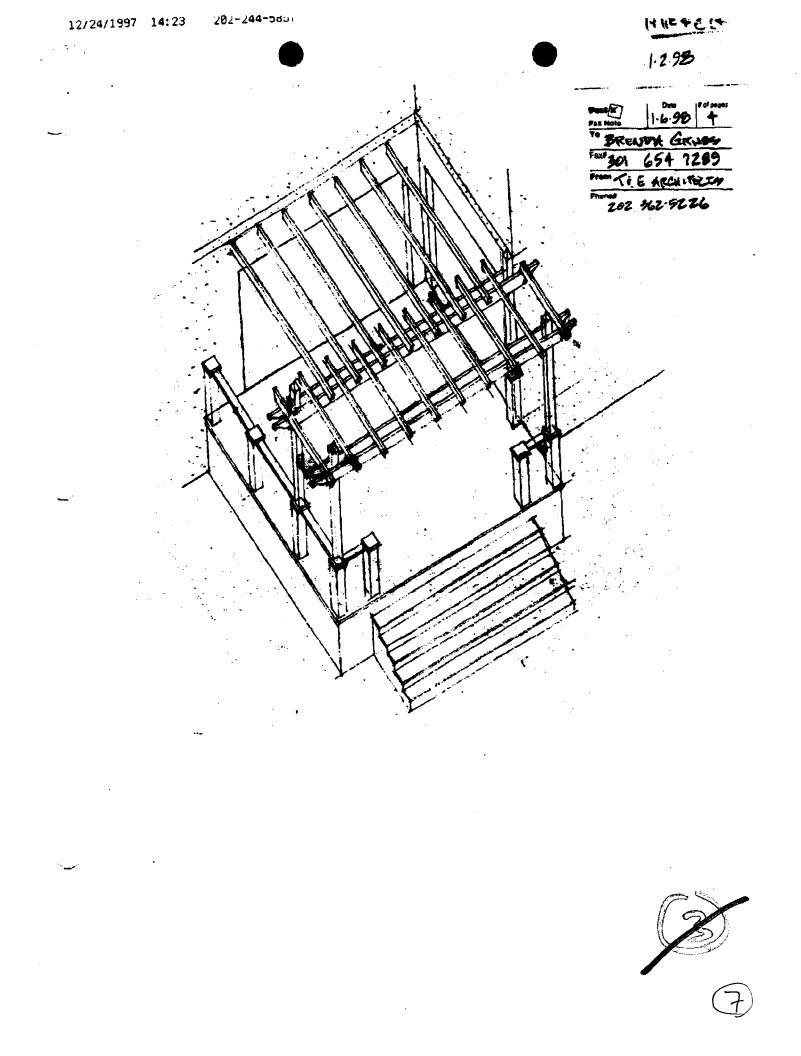

**ARCHITECTURAL DESCRIPTION:** New home within Historic District.

**PROPOSAL:** Add a pergola structure onto an existing rear deck. The existing deck will be enlarged towards the backyard by approximately 3'. The deck is not visible at all from the public right-of-way.