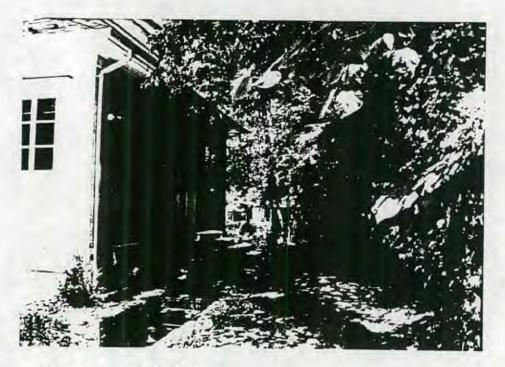

**ARCHITECTURAL DESCRIPTION:** New home within Historic District.

**PROPOSAL:** Add a pergola structure onto an existing rear deck. The existing deck will be enlarged towards the backyard by approximately 3'. The deck is not visible at all from the public right-of-way.