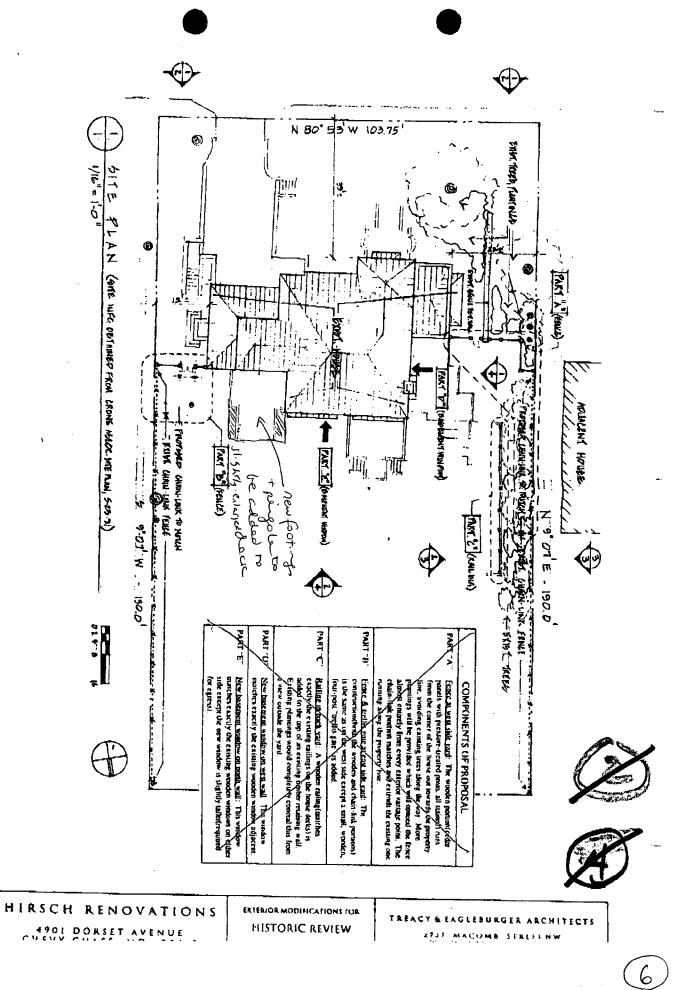

# THE FOLLOWING ITEMS MUST BE COMPLETED AND THE REQUIRED DOCUMENTS MUST ACCOMPANY THIS APPLICATION.

1. WRITTEN DESCRIPTION OF PROJECT

3.0

. \* 1

a. Description of existing structure(s) and environmental setting, including their historical features and significance: All existing Ancives, grading + vegetation u.4 ne w.n 1. sla 5 . . . b. General description of project and its affect on the historic resource(s), the environmental setting, and, where applicable, the historic district: to add pergola To existing deck (see plans) This 2 new footings to that deck the inking fect (see footimes The deck + persol a are barry miliceable Vereta J. an 54 tru ction se no effect hilloric 2. SITE PLAN Site and environmental setting, drawn to scale. You may use your plat. Your site plan must include; . . a. the scale, north arrow, and date; b. dimensions of all existing and proposed structures; and c. site features such as walkways, driveways, fences, ponds, streams, trash dumpsters, mechanical equipment; and landscaping. Figs (2) 3. PLANS AND ELEVATIONS 1.11.1.1.1 . 4 You must submit 2 copies of plans and elevations in a format no larger than 11" x 17". Plans on 8 1/2" x 11" paper are preferred. a. Schematic construction plans, with marked dimensions, indicating location, size and general type of walls, window and door openings, and other fixed features of both the existing resource(s) and the proposed work. b. Elevations (facades), with marked dimensions, clearly indicating proposed work in relation to existing construction and, when appropriate, context. All materials and fixtures proposed for the exterior must be noted on the elevations drawings. An existing and a proposed elevation drawing of each facade affected by the proposed work is required. ar a.m.a · 是我们的新教教堂,在这些"小学",这些特别的"学校",这些"多个"。 4. MATERIALS SPECIFICATIONS , ti in an in the second process of the  $(i_1,\ldots,i_{n-1}) \in \mathcal{M}_{n-1}$ General description of materials and manufactured items proposed for incorporation in the work of the project. This information may be included on your design drawings. Already on file at HPC See Cone. Me. 35/36 - 95 D photono."I 5. PHOTOGRAPHS Clearly labeled photographic prints of each facade of existing resource, including details of the affected portions. All labels should be placed on the front of photographs. b. Clearly label photographic prints of the resource as viewed from the public right-of-way and of the adjoining properties. All labels should be placed on the front of photographs. 6. TREE SURVEY If you are proposing construction adjacent to or within the dripline of any tree 6" or larger in diameter (at approximately 4 feet above the ground), you must file an accurate tree survey identifying the size, location, and species of each tree of at least that dimension. 7. ADDRESSES OF ADJACENT AND CONFRONTING PROPERTY OWNERS For ALL projects, provide an accurate list of adjacent and confronting property owners (not tenants), including names, addresses, and zip codes. This list should include the owners of all lots or parcels which adjoin the parcel in question, as well as the owner(s) of lot(s) or parcel(s) which lie directly across the street/highway from the parcel in question. You can obtain this information from the Department of Assessments and Taxation, 51 Monroe Street, Rockville, (301/279-1355). PLEASE PRINT (IN BLUE OR BLACK INK) OR TYPE THIS INFORMATION ON THE FOLLOWING PAGE.