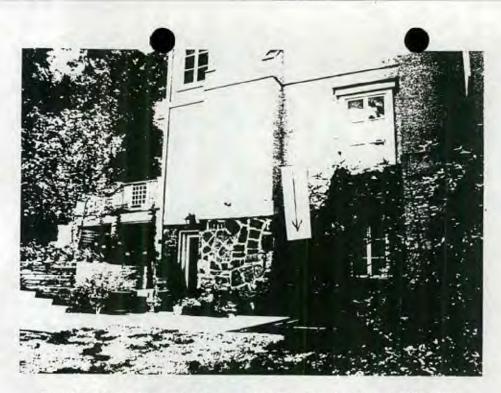

**ARCHITECTURAL DESCRIPTION:** New home within Historic District.

**PROPOSAL:** Add a pergola structure onto an existing rear deck. The existing deck will be enlarged towards the backyard by approximately 3'. The deck is not visible at all from the public right-of-way.