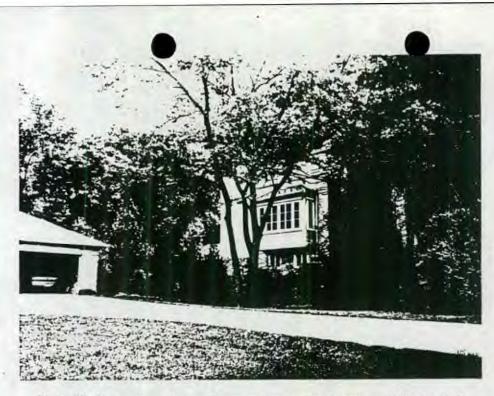

**ARCHITECTURAL DESCRIPTION:** New home within Historic District.

**PROPOSAL:** Add a pergola structure onto an existing rear deck. The existing deck will be enlarged towards the backyard by approximately 3'. The deck is not visible at all from the public right-of-way.