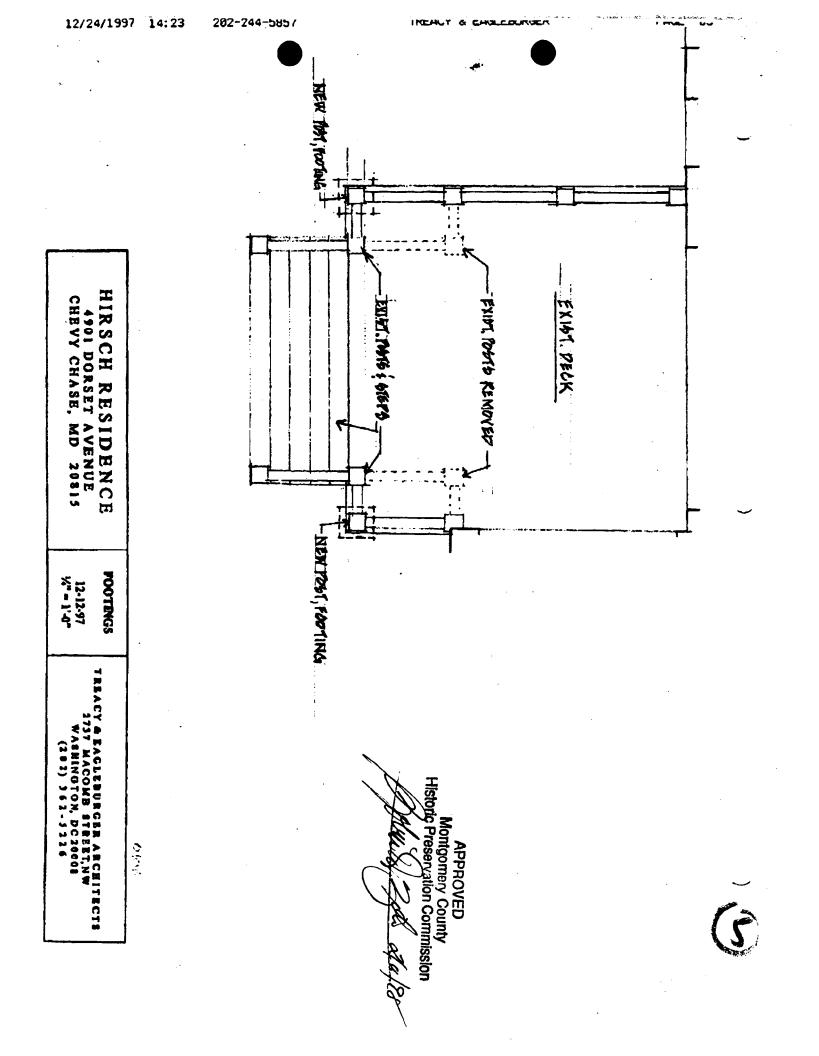

# THE FOLLOWING ITEMS MUST BE COMPLETED AND THE REQUIRED DOCUMENTS MUST ACCOMPANY THIS APPLICATION.

1. WRITTEN DESCRIPTION OF PROJECT

3.0

. \* 1

a. Description of existing structure(s) and environmental setting, including their historical features and significance: All existing Ancives, grading + vegetation u.4 ne w.n 1. sla 5 . . . b. General description of project and its affect on the historic resource(s), the environmental setting, and, where applicable, the historic district: to add pergola To existing deck (see plans) This 2 new footings to that deck the inking fect (see footimes The deck + persol a are barry miliceable Vereta J. an 54 tru ction se no effect hilloric 2. SITE PLAN Site and environmental setting, drawn to scale. You may use your plat. Your site plan must include; . . a. the scale, north arrow, and date; b. dimensions of all existing and proposed structures; and c. site features such as walkways, driveways, fences, ponds, streams, trash dumpsters, mechanical equipment; and landscaping. Figs (2) 3. PLANS AND ELEVATIONS 1.11.1.1.1 . 4 You must submit 2 copies of plans and elevations in a format no larger than 11" x 17". Plans on 8 1/2" x 11" paper are preferred. a. Schematic construction plans, with marked dimensions, indicating location, size and general type of walls, window and door openings, and other fixed features of both the existing resource(s) and the proposed work. b. Elevations (facades), with marked dimensions, clearly indicating proposed work in relation to existing construction and, when appropriate, context. All materials and fixtures proposed for the exterior must be noted on the elevations drawings. An existing and a proposed elevation drawing of each facade affected by the proposed work is required. ar a.m.a · 是我们的新教教堂,在这些"小学",这些特别的"学校",这些"多个"。 4. MATERIALS SPECIFICATIONS , ti in an in the second process of the  $(i_1,\ldots,i_{n-1}) \in \mathcal{M}_{n-1}$ General description of materials and manufactured items proposed for incorporation in the work of the project. This information may be included on your design drawings. Already on file at HPC See Cone. Me. 35/36 - 95 D photono."I 5. PHOTOGRAPHS Clearly labeled photographic prints of each facade of existing resource, including details of the affected portions. All labels should be placed on the front of photographs. b. Clearly label photographic prints of the resource as viewed from the public right-of-way and of the adjoining properties. All labels should be placed on the front of photographs. 6. TREE SURVEY If you are proposing construction adjacent to or within the dripline of any tree 6" or larger in diameter (at approximately 4 feet above the ground), you must file an accurate tree survey identifying the size, location, and species of each tree of at least that dimension. 7. ADDRESSES OF ADJACENT AND CONFRONTING PROPERTY OWNERS For ALL projects, provide an accurate list of adjacent and confronting property owners (not tenants), including names, addresses, and zip codes. This list should include the owners of all lots or parcels which adjoin the parcel in question, as well as the owner(s) of lot(s) or parcel(s) which lie directly across the street/highway from the parcel in question. You can obtain this information from the Department of Assessments and Taxation, 51 Monroe Street, Rockville, (301/279-1355). PLEASE PRINT (IN BLUE OR BLACK INK) OR TYPE THIS INFORMATION ON THE FOLLOWING PAGE.

**ARCHITECTURAL DESCRIPTION:** New home within Historic District.

**PROPOSAL:** Add a pergola structure onto an existing rear deck. The existing deck will be enlarged towards the backyard by approximately 3'. The deck is not visible at all from the public right-of-way.