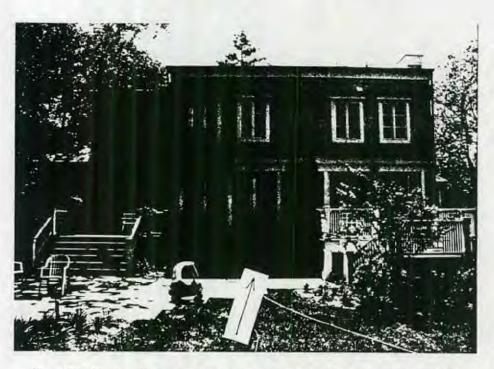

**ARCHITECTURAL DESCRIPTION:** New home within Historic District.

**PROPOSAL:** Add a pergola structure onto an existing rear deck. The existing deck will be enlarged towards the backyard by approximately 3'. The deck is not visible at all from the public right-of-way.