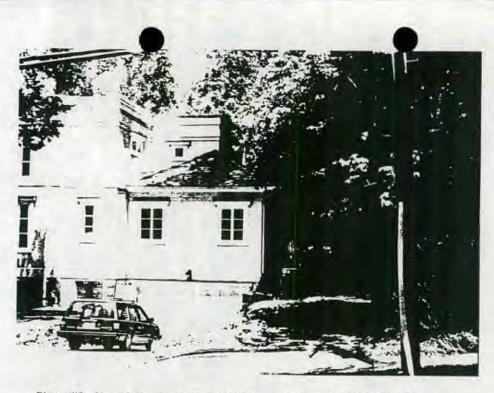

**ARCHITECTURAL DESCRIPTION:** New home within Historic District.

**PROPOSAL:** Add a pergola structure onto an existing rear deck. The existing deck will be enlarged towards the backyard by approximately 3'. The deck is not visible at all from the public right-of-way.