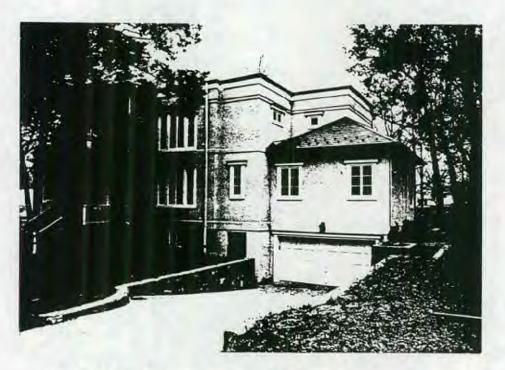

**ARCHITECTURAL DESCRIPTION:** New home within Historic District.

**PROPOSAL:** Add a pergola structure onto an existing rear deck. The existing deck will be enlarged towards the backyard by approximately 3'. The deck is not visible at all from the public right-of-way.