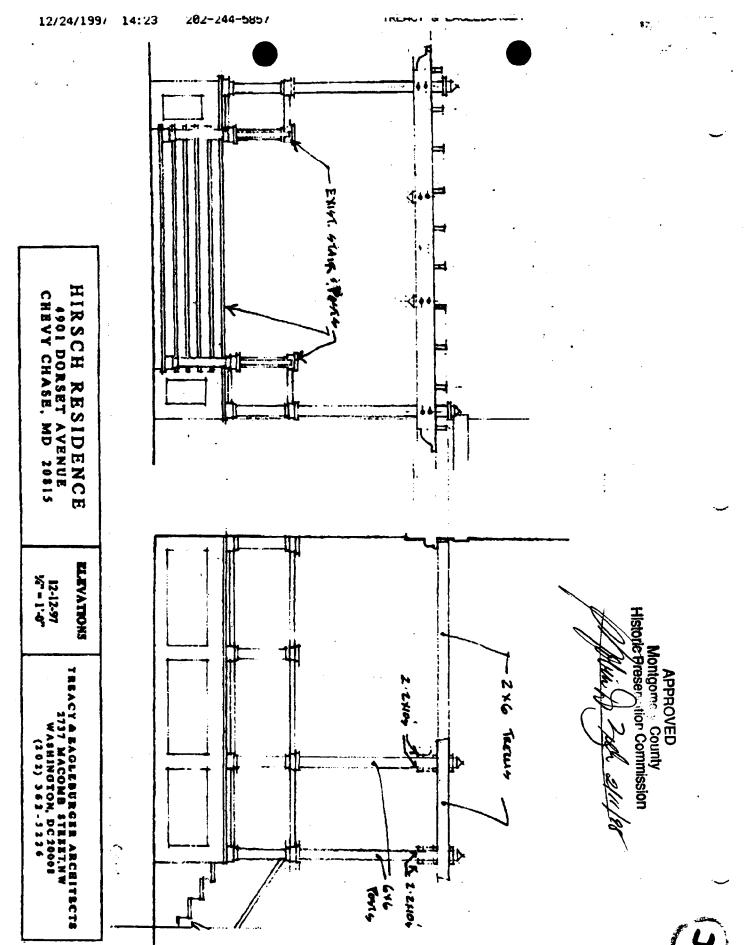

**ARCHITECTURAL DESCRIPTION:** New home within Historic District.

**PROPOSAL:** Add a pergola structure onto an existing rear deck. The existing deck will be enlarged towards the backyard by approximately 3'. The deck is not visible at all from the public right-of-way.

# THE FOLLOWING ITEMS MUST BE COMPLETED AND THE REQUIRED DOCUMENTS MUST ACCOMPANY THIS APPLICATION.

1. WRITTEN DESCRIPTION OF PROJECT

3.0

. \* 1

a. Description of existing structure(s) and environmental setting, including their historical features and significance: All existing Ancives, grading + vegetation u.4 ne w.n 1. sla 5 . . . b. General description of project and its affect on the historic resource(s), the environmental setting, and, where applicable, the historic district: to add pergola To existing deck (see plans) This 2 new footings to that deck the inking fect (see footimes The deck + persol a are barry miliceable Vereta J. an 54 tru ction se no effect hilloric 2. SITE PLAN Site and environmental setting, drawn to scale. You may use your plat. Your site plan must include; . . a. the scale, north arrow, and date; b. dimensions of all existing and proposed structures; and c. site features such as walkways, driveways, fences, ponds, streams, trash dumpsters, mechanical equipment; and landscaping. Figs (2) 3. PLANS AND ELEVATIONS 1.11.1.1.1 . 4 You must submit 2 copies of plans and elevations in a format no larger than 11" x 17". Plans on 8 1/2" x 11" paper are preferred. a. Schematic construction plans, with marked dimensions, indicating location, size and general type of walls, window and door openings, and other fixed features of both the existing resource(s) and the proposed work. b. Elevations (facades), with marked dimensions, clearly indicating proposed work in relation to existing construction and, when appropriate, context. All materials and fixtures proposed for the exterior must be noted on the elevations drawings. An existing and a proposed elevation drawing of each facade affected by the proposed work is required. ar a.m.a · 是我们的新教教堂,在这些"小学",这些特别的"学校",这些"多个"。 4. MATERIALS SPECIFICATIONS , ti in an in the second process of the  $(i_1,\ldots,i_{n-1}) \in \mathcal{M}_{n-1}$ General description of materials and manufactured items proposed for incorporation in the work of the project. This information may be included on your design drawings. Already on file at HPC See Cone. Me. 35/36 - 95 D photono."I 5. PHOTOGRAPHS Clearly labeled photographic prints of each facade of existing resource, including details of the affected portions. All labels should be placed on the front of photographs. b. Clearly label photographic prints of the resource as viewed from the public right-of-way and of the adjoining properties. All labels should be placed on the front of photographs. 6. TREE SURVEY If you are proposing construction adjacent to or within the dripline of any tree 6" or larger in diameter (at approximately 4 feet above the ground), you must file an accurate tree survey identifying the size, location, and species of each tree of at least that dimension. 7. ADDRESSES OF ADJACENT AND CONFRONTING PROPERTY OWNERS For ALL projects, provide an accurate list of adjacent and confronting property owners (not tenants), including names, addresses, and zip codes. This list should include the owners of all lots or parcels which adjoin the parcel in question, as well as the owner(s) of lot(s) or parcel(s) which lie directly across the street/highway from the parcel in question. You can obtain this information from the Department of Assessments and Taxation, 51 Monroe Street, Rockville, (301/279-1355). PLEASE PRINT (IN BLUE OR BLACK INK) OR TYPE THIS INFORMATION ON THE FOLLOWING PAGE.