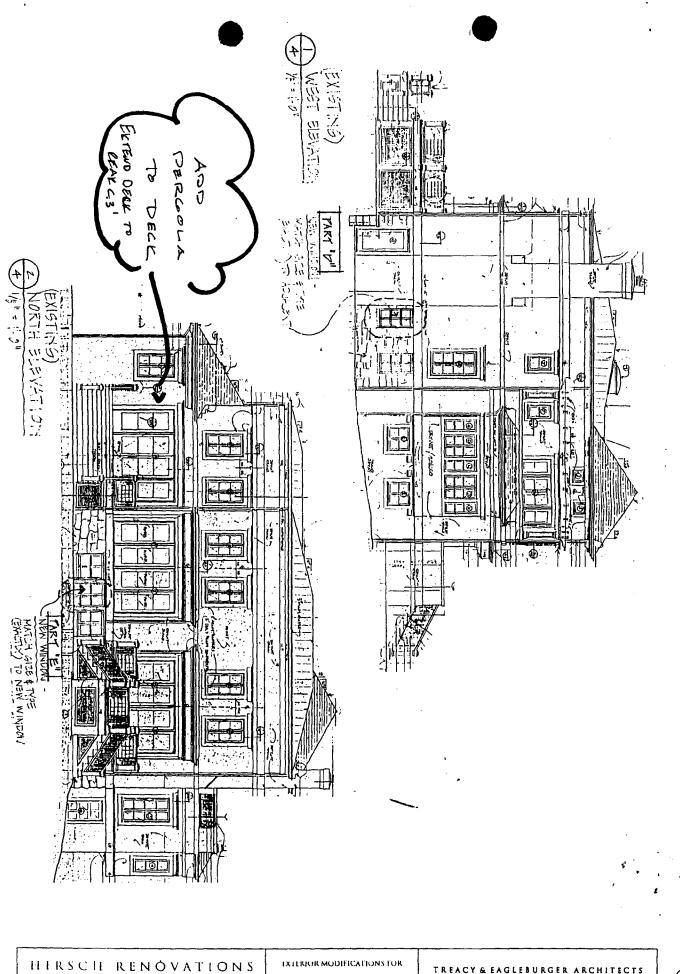

**ARCHITECTURAL DESCRIPTION:** New home within Historic District.

**PROPOSAL:** Add a pergola structure onto an existing rear deck. The existing deck will be enlarged towards the backyard by approximately 3'. The deck is not visible at all from the public right-of-way.