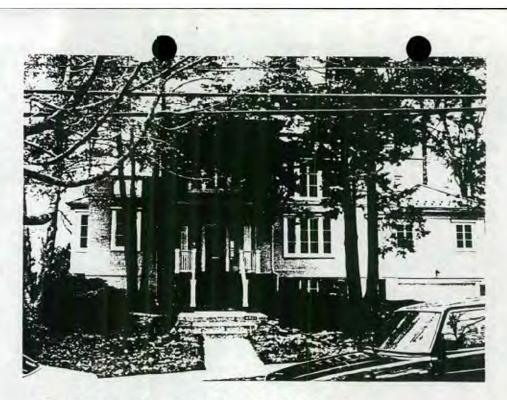

**ARCHITECTURAL DESCRIPTION:** New home within Historic District.

**PROPOSAL:** Add a pergola structure onto an existing rear deck. The existing deck will be enlarged towards the backyard by approximately 3'. The deck is not visible at all from the public right-of-way.