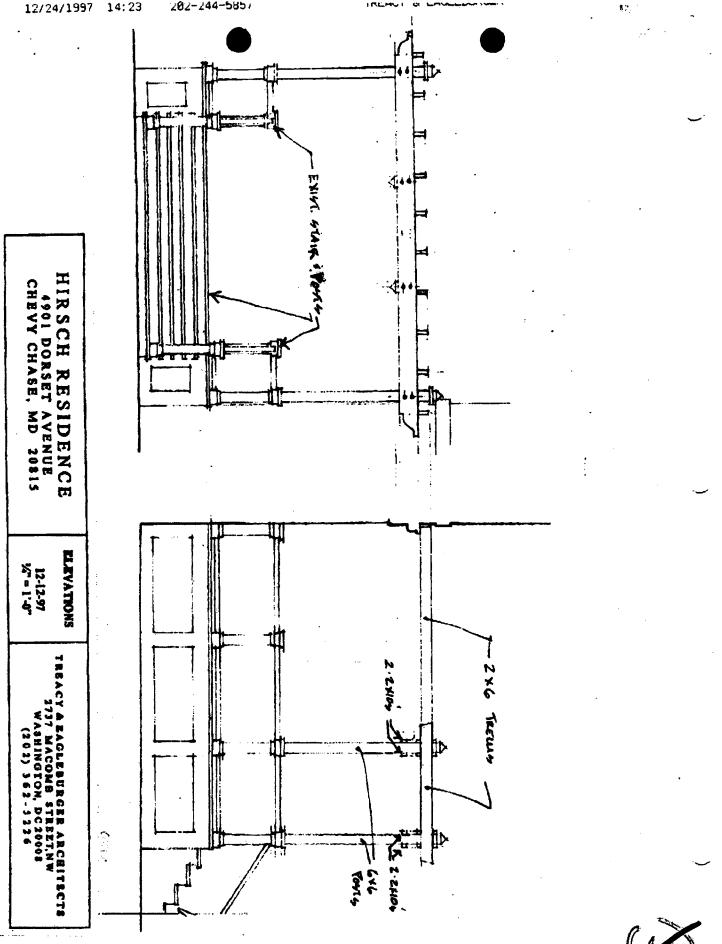

**ARCHITECTURAL DESCRIPTION:** New home within Historic District.

**PROPOSAL:** Add a pergola structure onto an existing rear deck. The existing deck will be enlarged towards the backyard by approximately 3'. The deck is not visible at all from the public right-of-way.