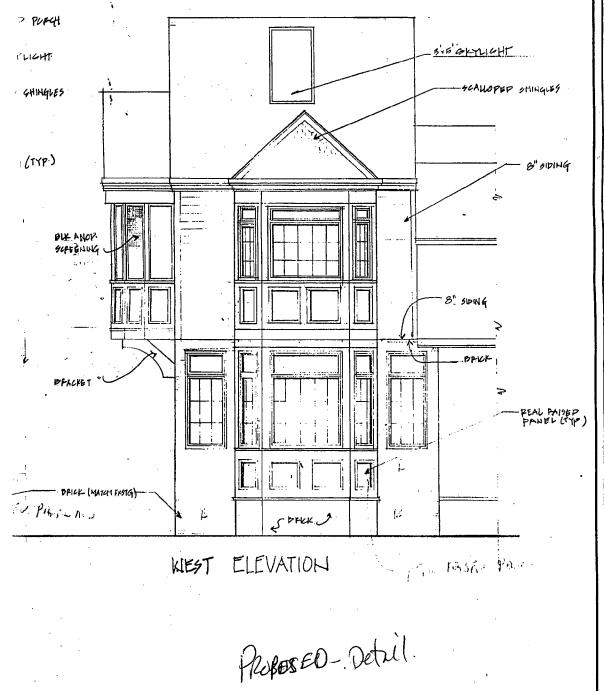

#### **PROPOSAL**

The applicant proposes to add a 2-story addition off an existing 2-story addition at the rear of the house. The new addition would measure 17'-8" x 22', providing room for a study on the first floor and a den on the second floor. The roof pitch would be a simple gable roof, masking the Dutch gambrel roof of the previous rear addition, and being similar to the roof on the original portion of the building.

All of the materials would match the existing, with wood siding on the second story, and brick at the first floor level. There would be a two-story bay window on the west (left) side elevation, and an oriel window on the north elevation. The windows in the new addition would be a blend of the windows on the house, with a transom over multi-light windows. There would be wood raised panel sections under the bay windows. The applicant proposes two skylights in the roof, facing east and west (see Circle 10,13,14). A small bay with a ventilation louvre is proposed at the first floor level on the east elevation.

#### STAFF DISCUSSION

The proposed alterations are at the rear of the structure and will have no impact on the streetscape of the historic district. The proposed addition matches the small scale of the house, although it appears to be more elaborately detailed than the original structure. This will actually help differentiate the new construction from the original house. While skylights are discouraged on historic structures and on elevations visible from the public right-of-way, the proposed new skylights will be on a new roof, and well to the back of the lot.