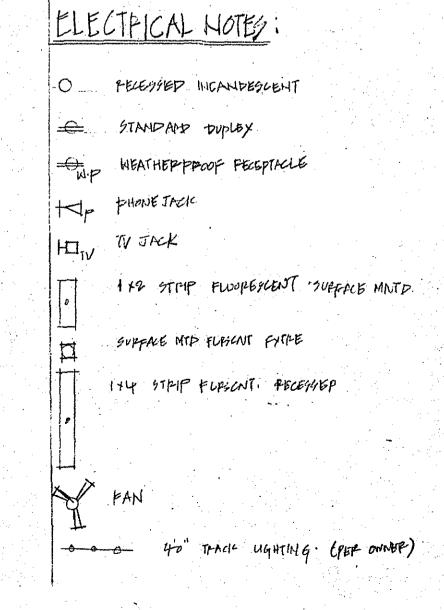

#### 3. PLANS AND ELEVATIONS

You must submit 2 copies of plans and elevations in a format no larger than 11" x 17". Plans on 8 1/2" x 11" paper are preferred.

- Schematic construction plans, with marked dimensions, indicating location, size and general type of walls, window and door openings, and other fixed features of both the existing resource(s) and the proposed work.
- b. Bevations (facades), with marked dimensions, clearly indicating proposed work in relation to existing construction and, when appropriate, context.
  All materials end fixtures proposed for the exterior must be noted on the elevations drawings. An existing and a proposed elevation drawing of each facade affected by the proposed work is required.

#### 4. MATERIALS SPECIFICATIONS

General description of materials and manufactured items proposed for incorporation in the work of the project. This information may be included on your design drawings.