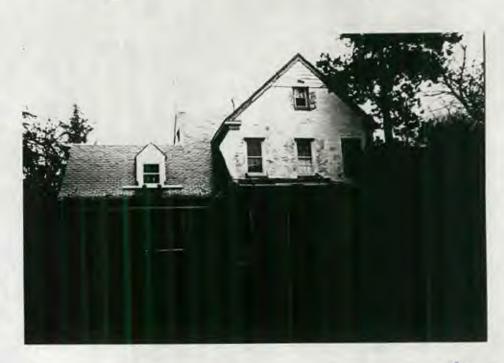

#### **PROPOSAL**

The applicant proposes to add a 2-story addition off an existing 2-story addition at the rear of the house. The new addition would measure 17'-8" x 22', providing room for a study on the first floor and a den on the second floor. The roof pitch would be a simple gable roof, masking the Dutch gambrel roof of the previous rear addition, and being similar to the roof on the original portion of the building.

All of the materials would match the existing, with wood siding on the second story, and brick at the first floor level. There would be a two-story bay window on the west (left) side elevation, and an oriel window on the north elevation. The windows in the new addition would be a blend of the windows on the house, with a transom over multi-light windows. There would be wood raised panel sections under the bay windows. The applicant proposes two skylights in the roof, facing east and west (see Circle 10,13,14). A small bay with a ventilation louvre is proposed at the first floor level on the east elevation.