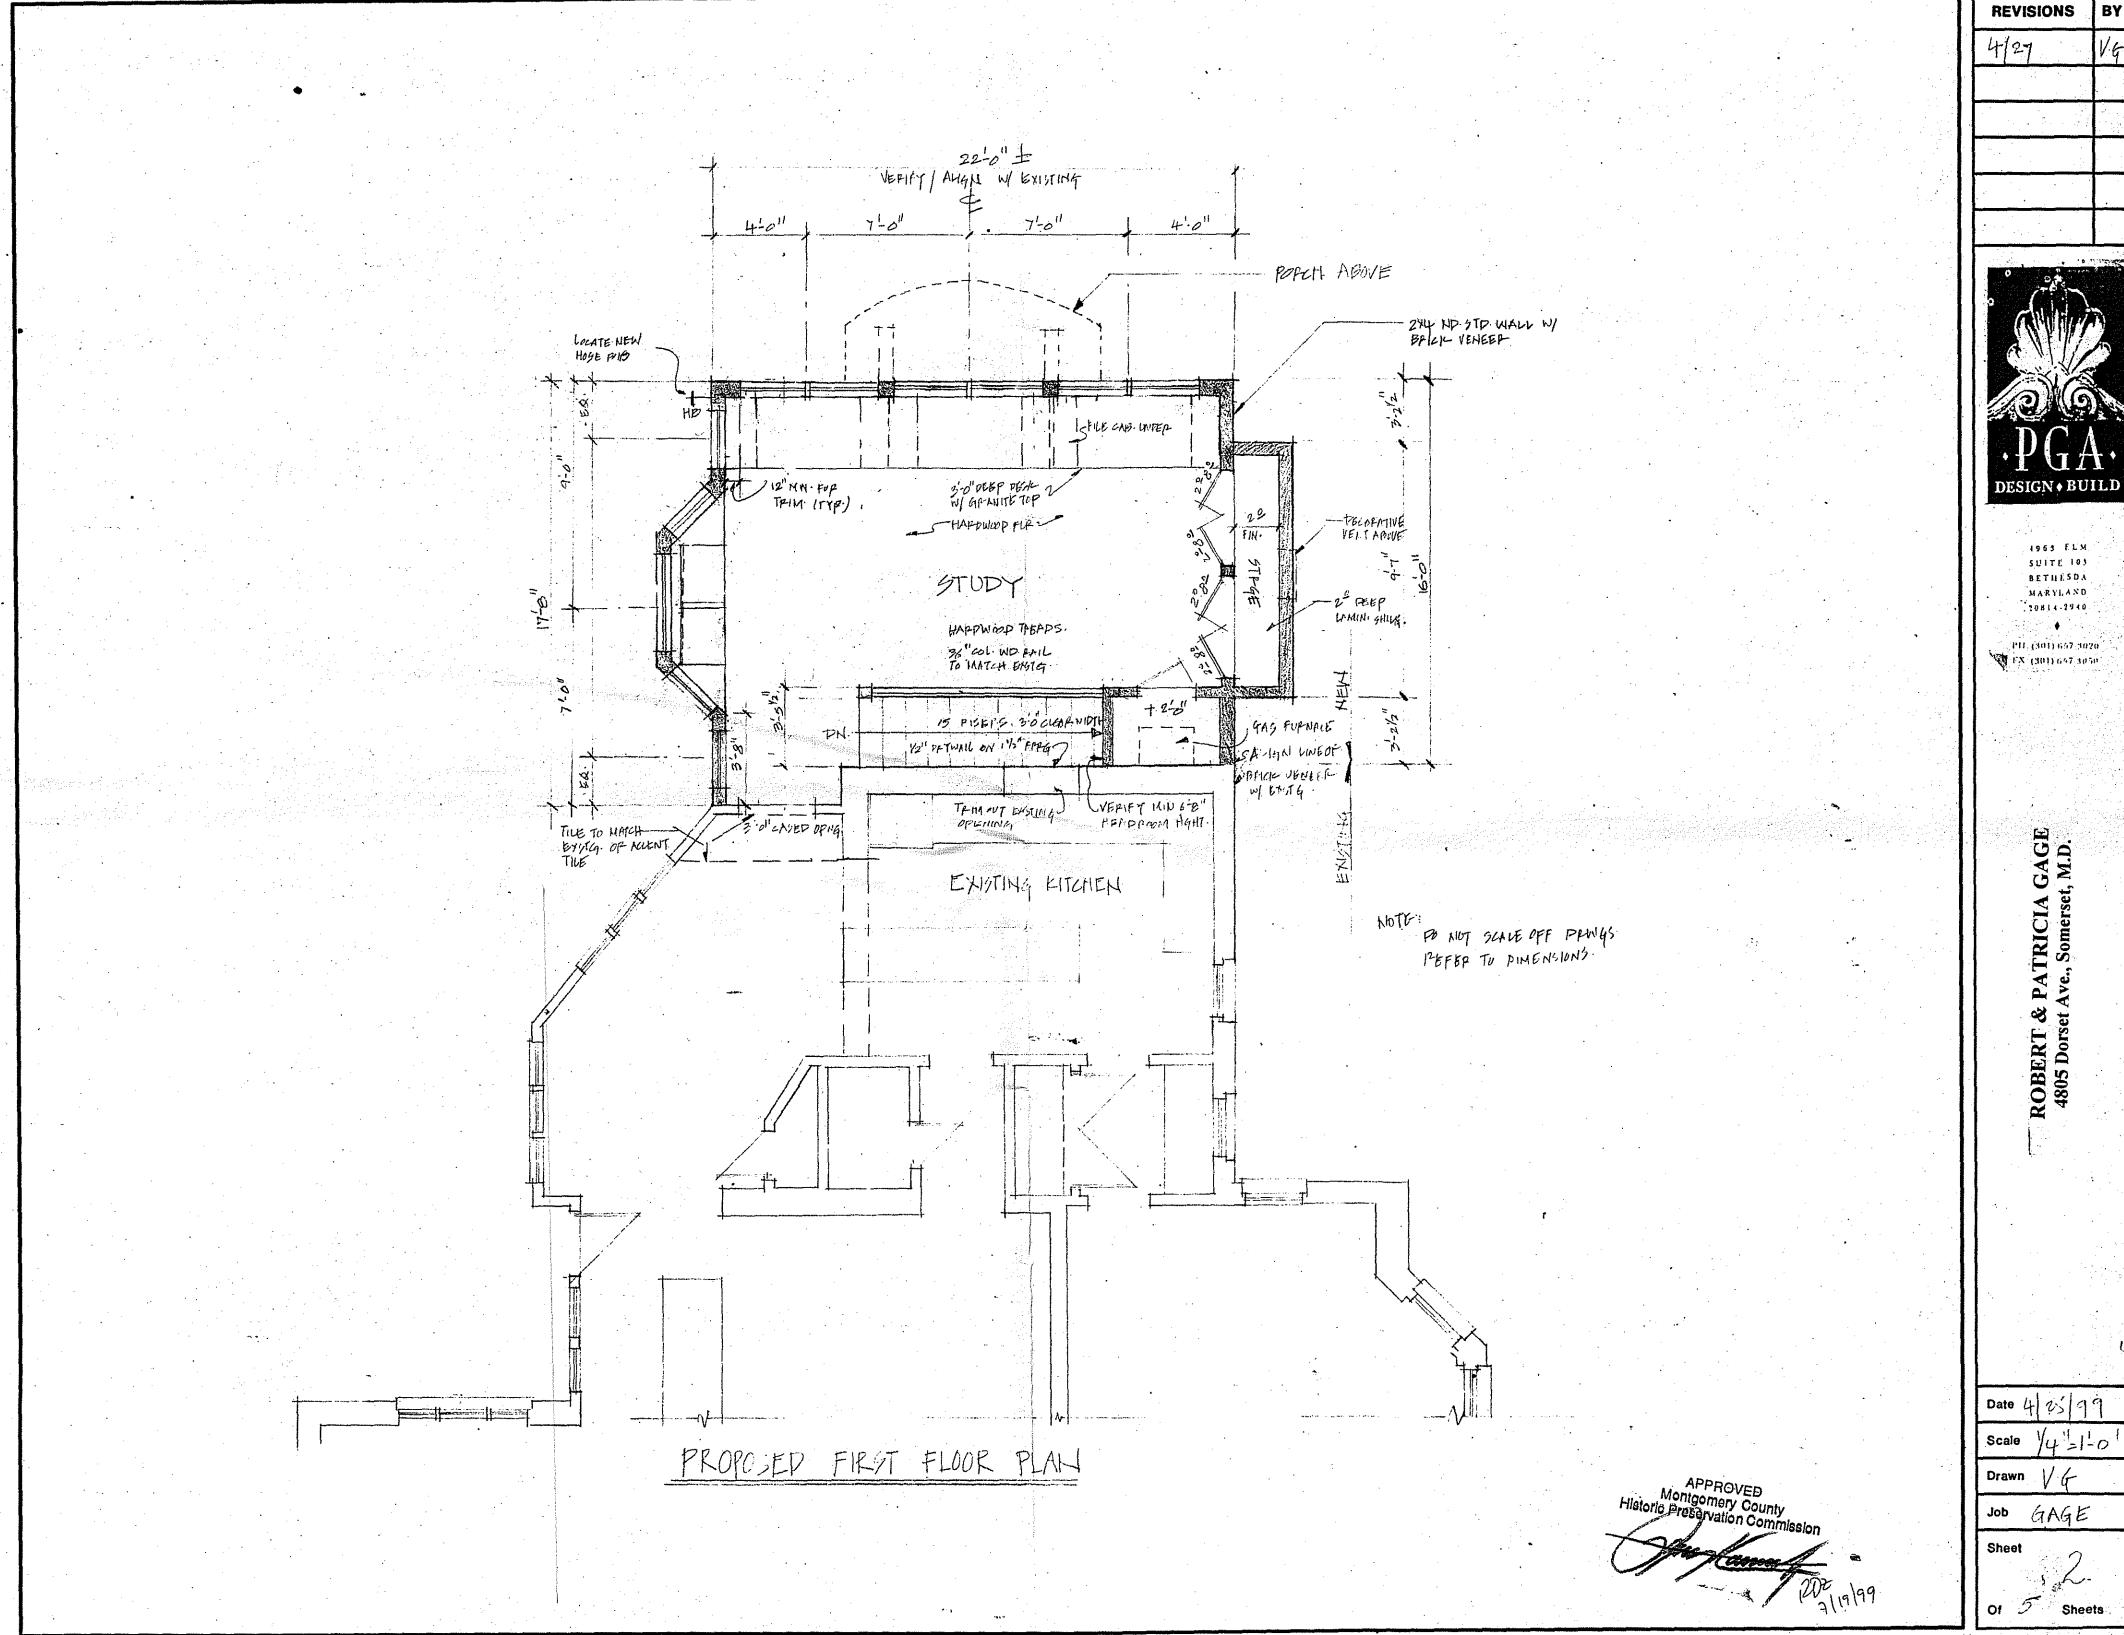

#### **PROPOSAL**

The applicant proposes to add a 2-story addition off an existing 2-story addition at the rear of the house. The new addition would measure 17'-8" x 22', providing room for a study on the first floor and a den on the second floor. The roof pitch would be a simple gable roof, masking the Dutch gambrel roof of the previous rear addition, and being similar to the roof on the original portion of the building.

All of the materials would match the existing, with wood siding on the second story, and brick at the first floor level. There would be a two-story bay window on the west (left) side elevation, and an oriel window on the north elevation. The windows in the new addition would be a blend of the windows on the house, with a transom over multi-light windows. There would be wood raised panel sections under the bay windows. The applicant proposes two skylights in the roof, facing east and west (see Circle 10,13,14). A small bay with a ventilation louvre is proposed at the first floor level on the east elevation.