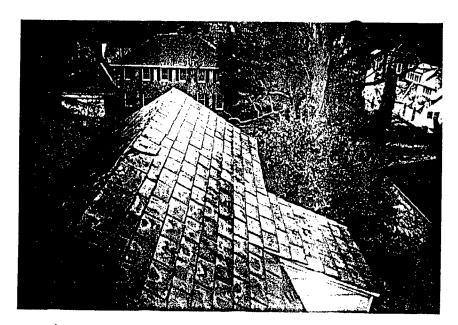

#### **PROPOSAL**

The applicant proposes to add a 2-story addition off an existing 2-story addition at the rear of the house. The new addition would measure 17'-8" x 22', providing room for a study on the first floor and a den on the second floor. The roof pitch would be a simple gable roof, masking the Dutch gambrel roof of the previous rear addition, and being similar to the roof on the original portion of the building.

All of the materials would match the existing, with wood siding on the second story, and brick at the first floor level. There would be a two-story bay window on the west (left) side elevation, and an oriel window on the north elevation. The windows in the new addition would be a blend of the windows on the house, with a transom over multi-light windows. There would be wood raised panel sections under the bay windows. The applicant proposes two skylights in the roof, facing east and west (see Circle 10,13,14). A small bay with a ventilation louvre is proposed at the first floor level on the east elevation.