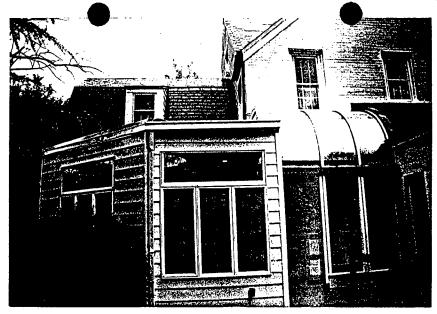

#### PROJECT DESCRIPTION

SIGNIFICANCE: Outstanding Resource in Somerset Historic District

STYLE: Queen Anne/ Renovated to Colonial Revival

DATE: 1893

The subject property is one of the original structures in the Town of Somerset (see Circle (a). It was built by Dr. Charles Crampton, one of the five original developers of the Town and the Town's first mayor. The building is a 2-1/2 story structure with several small additions at the rear and west (left) side.

#### **PROPOSAL**

The applicant proposes to add a 2-story addition off an existing 2-story addition at the rear of the house. The new addition would measure 17'-8" x 22', providing room for a study on the first floor and a den on the second floor. The roof pitch would be a simple gable roof, masking the Dutch gambrel roof of the previous rear addition, and being similar to the roof on the original portion of the building.

All of the materials would match the existing, with wood siding on the second story, and brick at the first floor level. There would be a two-story bay window on the west (left) side elevation, and an oriel window on the north elevation. The windows in the new addition would be a blend of the windows on the house, with a transom over multi-light windows. There would be wood raised panel sections under the bay windows. The applicant proposes two skylights in the roof, facing east and west (see Circle 10,13,14). A small bay with a ventilation louvre is proposed at the first floor level on the east elevation.