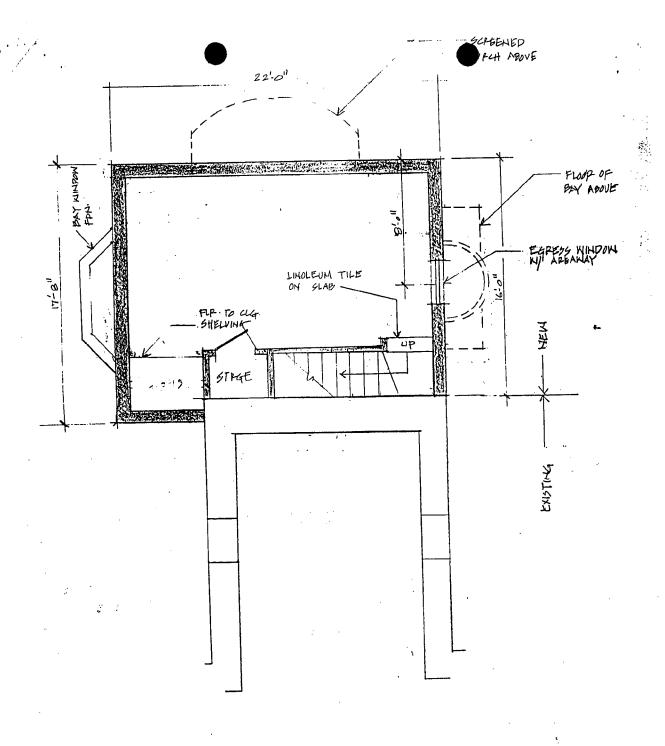

#### **PROPOSAL**

The applicant proposes to add a 2-story addition off an existing 2-story addition at the rear of the house. The new addition would measure 17'-8" x 22', providing room for a study on the first floor and a den on the second floor. The roof pitch would be a simple gable roof, masking the Dutch gambrel roof of the previous rear addition, and being similar to the roof on the original portion of the building.

All of the materials would match the existing, with wood siding on the second story, and brick at the first floor level. There would be a two-story bay window on the west (left) side elevation, and an oriel window on the north elevation. The windows in the new addition would be a blend of the windows on the house, with a transom over multi-light windows. There would be wood raised panel sections under the bay windows. The applicant proposes two skylights in the roof, facing east and west (see Circle 10,13,14). A small bay with a ventilation louvre is proposed at the first floor level on the east elevation.