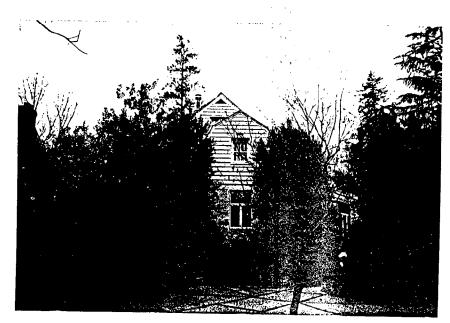

#### PROJECT DESCRIPTION

SIGNIFICANCE: Outstanding Resource in Somerset Historic District

STYLE: Queen Anne/ Renovated to Colonial Revival

DATE: 1893

The subject property is one of the original structures in the Town of Somerset (see Circle (a). It was built by Dr. Charles Crampton, one of the five original developers of the Town and the Town's first mayor. The building is a 2-1/2 story structure with several small additions at the rear and west (left) side.

#### **PROPOSAL**

The applicant proposes to add a 2-story addition off an existing 2-story addition at the rear of the house. The new addition would measure 17'-8" x 22', providing room for a study on the first floor and a den on the second floor. The roof pitch would be a simple gable roof, masking the Dutch gambrel roof of the previous rear addition, and being similar to the roof on the original portion of the building.