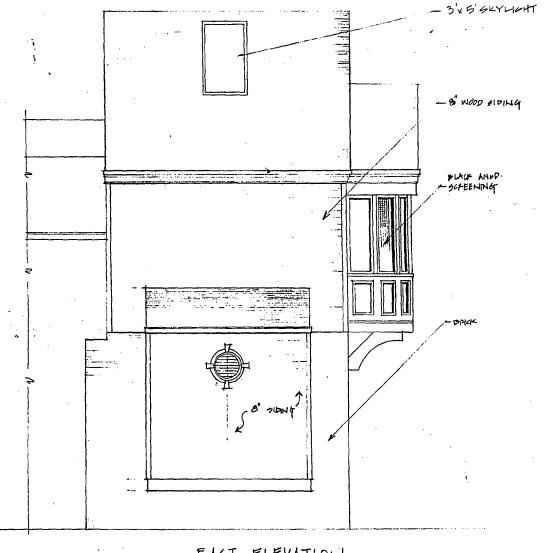

#### **PROPOSAL**

The applicant proposes to add a 2-story addition off an existing 2-story addition at the rear of the house. The new addition would measure 17'-8" x 22', providing room for a study on the first floor and a den on the second floor. The roof pitch would be a simple gable roof, masking the Dutch gambrel roof of the previous rear addition, and being similar to the roof on the original portion of the building.

All of the materials would match the existing, with wood siding on the second story, and brick at the first floor level. There would be a two-story bay window on the west (left) side elevation, and an oriel window on the north elevation. The windows in the new addition would be a blend of the windows on the house, with a transom over multi-light windows. There would be wood raised panel sections under the bay windows. The applicant proposes two skylights in the roof, facing east and west (see Circle 10,13,14). A small bay with a ventilation louvre is proposed at the first floor level on the east elevation.