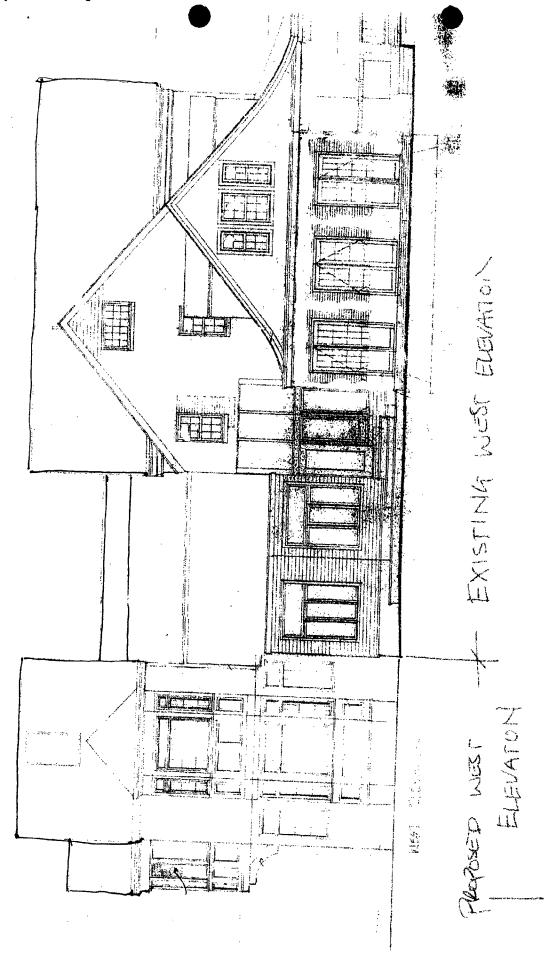

#### **PROPOSAL**

The applicant proposes to add a 2-story addition off an existing 2-story addition at the rear of the house. The new addition would measure 17'-8" x 22', providing room for a study on the first floor and a den on the second floor. The roof pitch would be a simple gable roof, masking the Dutch gambrel roof of the previous rear addition, and being similar to the roof on the original portion of the building.

All of the materials would match the existing, with wood siding on the second story, and brick at the first floor level. There would be a two-story bay window on the west (left) side elevation, and an oriel window on the north elevation. The windows in the new addition would be a blend of the windows on the house, with a transom over multi-light windows. There would be wood raised panel sections under the bay windows. The applicant proposes two skylights in the roof, facing east and west (see Circle 10,13,14). A small bay with a ventilation louvre is proposed at the first floor level on the east elevation.

#### STAFF DISCUSSION

The proposed alterations are at the rear of the structure and will have no impact on the streetscape of the historic district. The proposed addition matches the small scale of the house, although it appears to be more elaborately detailed than the original structure. This will actually help differentiate the new construction from the original house. While skylights are discouraged on historic structures and on elevations visible from the public right-of-way, the proposed new skylights will be on a new roof, and well to the back of the lot.