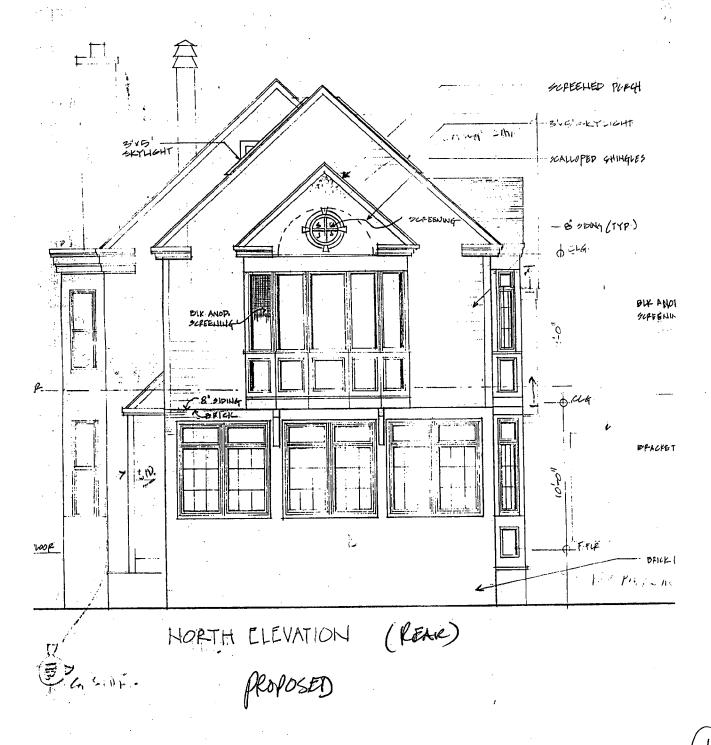

#### **PROPOSAL**

The applicant proposes to add a 2-story addition off an existing 2-story addition at the rear of the house. The new addition would measure 17'-8" x 22', providing room for a study on the first floor and a den on the second floor. The roof pitch would be a simple gable roof, masking the Dutch gambrel roof of the previous rear addition, and being similar to the roof on the original portion of the building.

All of the materials would match the existing, with wood siding on the second story, and brick at the first floor level. There would be a two-story bay window on the west (left) side elevation, and an oriel window on the north elevation. The windows in the new addition would be a blend of the windows on the house, with a transom over multi-light windows. There would be wood raised panel sections under the bay windows. The applicant proposes two skylights in the roof, facing east and west (see Circle 10,13,14). A small bay with a ventilation louvre is proposed at the first floor level on the east elevation.

#### STAFF DISCUSSION

The proposed alterations are at the rear of the structure and will have no impact on the streetscape of the historic district. The proposed addition matches the small scale of the house, although it appears to be more elaborately detailed than the original structure. This will actually help differentiate the new construction from the original house. While skylights are discouraged on historic structures and on elevations visible from the public right-of-way, the proposed new skylights will be on a new roof, and well to the back of the lot.