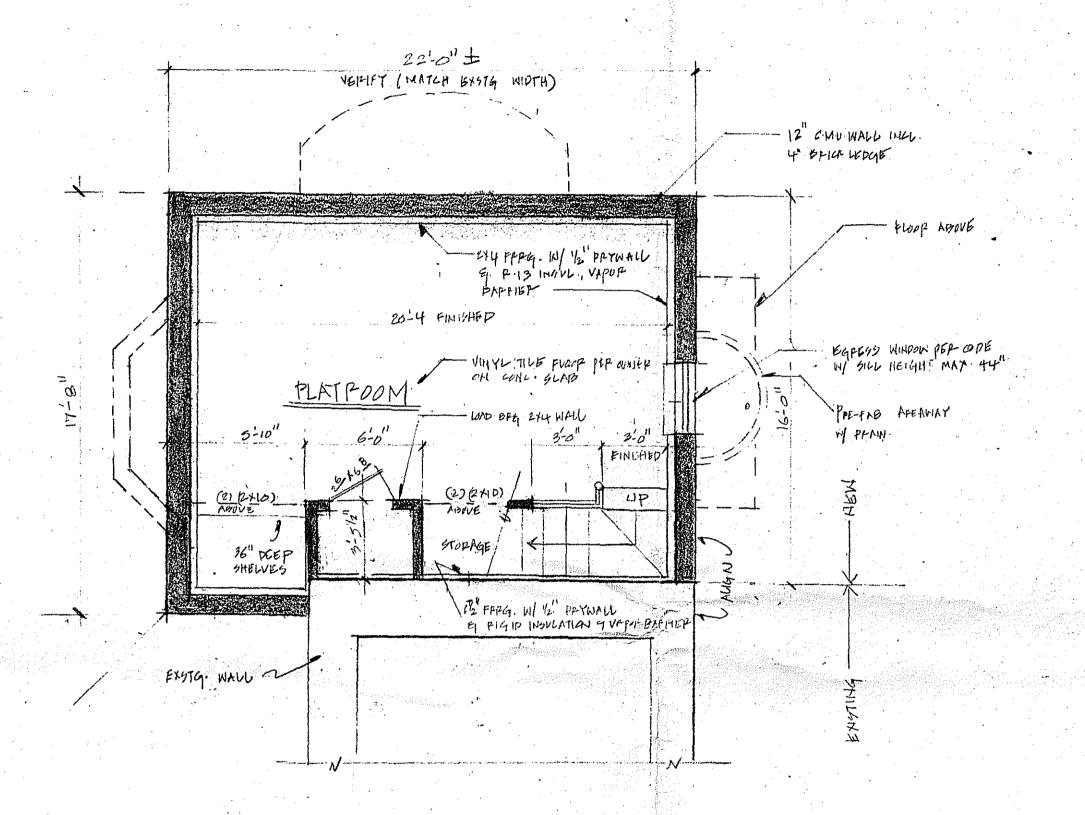

HOTE: PEFEY TO PIMENSIONS PO NOT SCAUS OFF PRINCYS

PROPOSED BASEMENT PLAN

REVISIONS

4963 ELM SUITE 103 BETHESDA MARYLAND 20814-2940

PH. (301) 657-3020

TX (301) 657 3050

ROBERT & PATRICIA GAGE 4805 Dorset Ave., Somerset, M.D.

#### **PROPOSAL**

The applicant proposes to add a 2-story addition off an existing 2-story addition at the rear of the house. The new addition would measure 17'-8" x 22', providing room for a study on the first floor and a den on the second floor. The roof pitch would be a simple gable roof, masking the Dutch gambrel roof of the previous rear addition, and being similar to the roof on the original portion of the building.

All of the materials would match the existing, with wood siding on the second story, and brick at the first floor level. There would be a two-story bay window on the west (left) side elevation, and an oriel window on the north elevation. The windows in the new addition would be a blend of the windows on the house, with a transom over multi-light windows. There would be wood raised panel sections under the bay windows. The applicant proposes two skylights in the roof, facing east and west (see Circle 10,13,14). A small bay with a ventilation louvre is proposed at the first floor level on the east elevation.