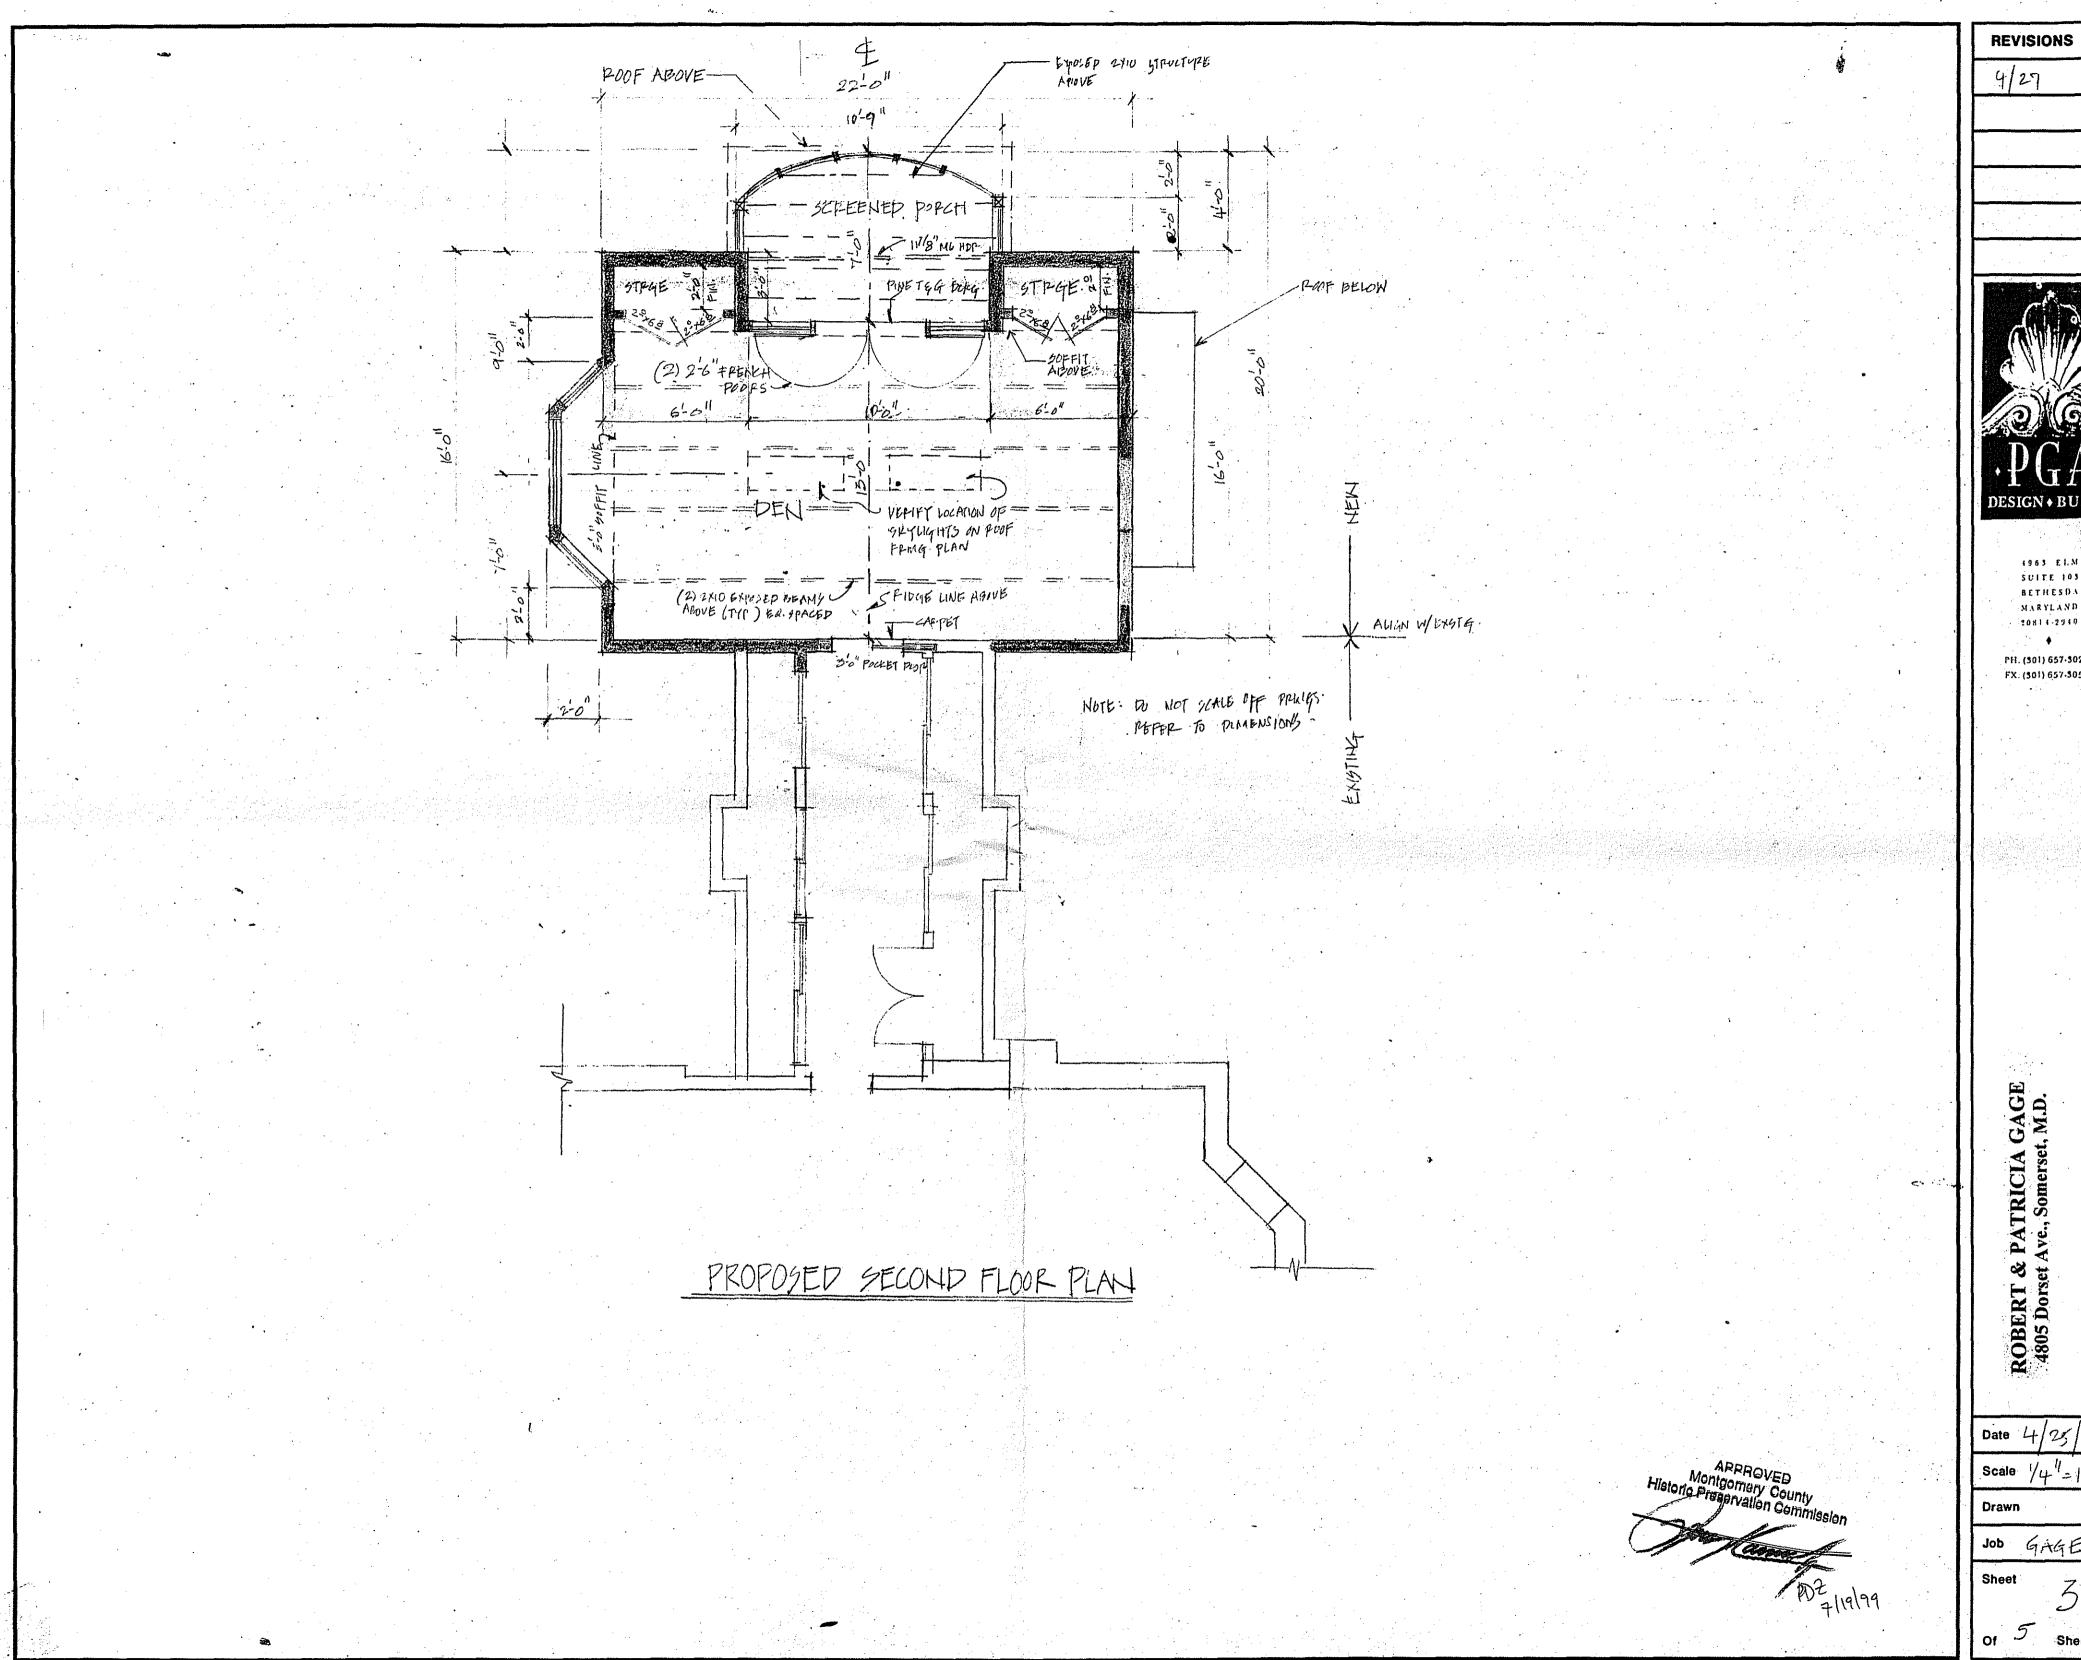

#### **PROPOSAL**

The applicant proposes to add a 2-story addition off an existing 2-story addition at the rear of the house. The new addition would measure 17'-8" x 22', providing room for a study on the first floor and a den on the second floor. The roof pitch would be a simple gable roof, masking the Dutch gambrel roof of the previous rear addition, and being similar to the roof on the original portion of the building.

All of the materials would match the existing, with wood siding on the second story, and brick at the first floor level. There would be a two-story bay window on the west (left) side elevation, and an oriel window on the north elevation. The windows in the new addition would be a blend of the windows on the house, with a transom over multi-light windows. There would be wood raised panel sections under the bay windows. The applicant proposes two skylights in the roof, facing east and west (see Circle 10,13,14). A small bay with a ventilation louvre is proposed at the first floor level on the east elevation.