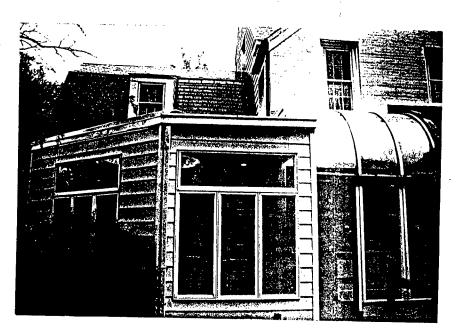

#### PROJECT DESCRIPTION

SIGNIFICANCE: Outstanding Resource in Somerset Historic District

STYLE: Queen Anne/ Renovated to Colonial Revival

DATE: 1893

The subject property is one of the original structures in the Town of Somerset (see Circle (a). It was built by Dr. Charles Crampton, one of the five original developers of the Town and the Town's first mayor. The building is a 2-1/2 story structure with several small additions at the rear and west (left) side.

#### **PROPOSAL**

The applicant proposes to add a 2-story addition off an existing 2-story addition at the rear of the house. The new addition would measure 17'-8" x 22', providing room for a study on the first floor and a den on the second floor. The roof pitch would be a simple gable roof, masking the Dutch gambrel roof of the previous rear addition, and being similar to the roof on the original portion of the building.

All of the materials would match the existing, with wood siding on the second story, and brick at the first floor level. There would be a two-story bay window on the west (left) side elevation, and an oriel window on the north elevation. The windows in the new addition would be a blend of the windows on the house, with a transom over multi-light windows. There would be wood raised panel sections under the bay windows. The applicant proposes two skylights in the roof, facing east and west (see Circle 10,13,14). A small bay with a ventilation louvre is proposed at the first floor level on the east elevation.