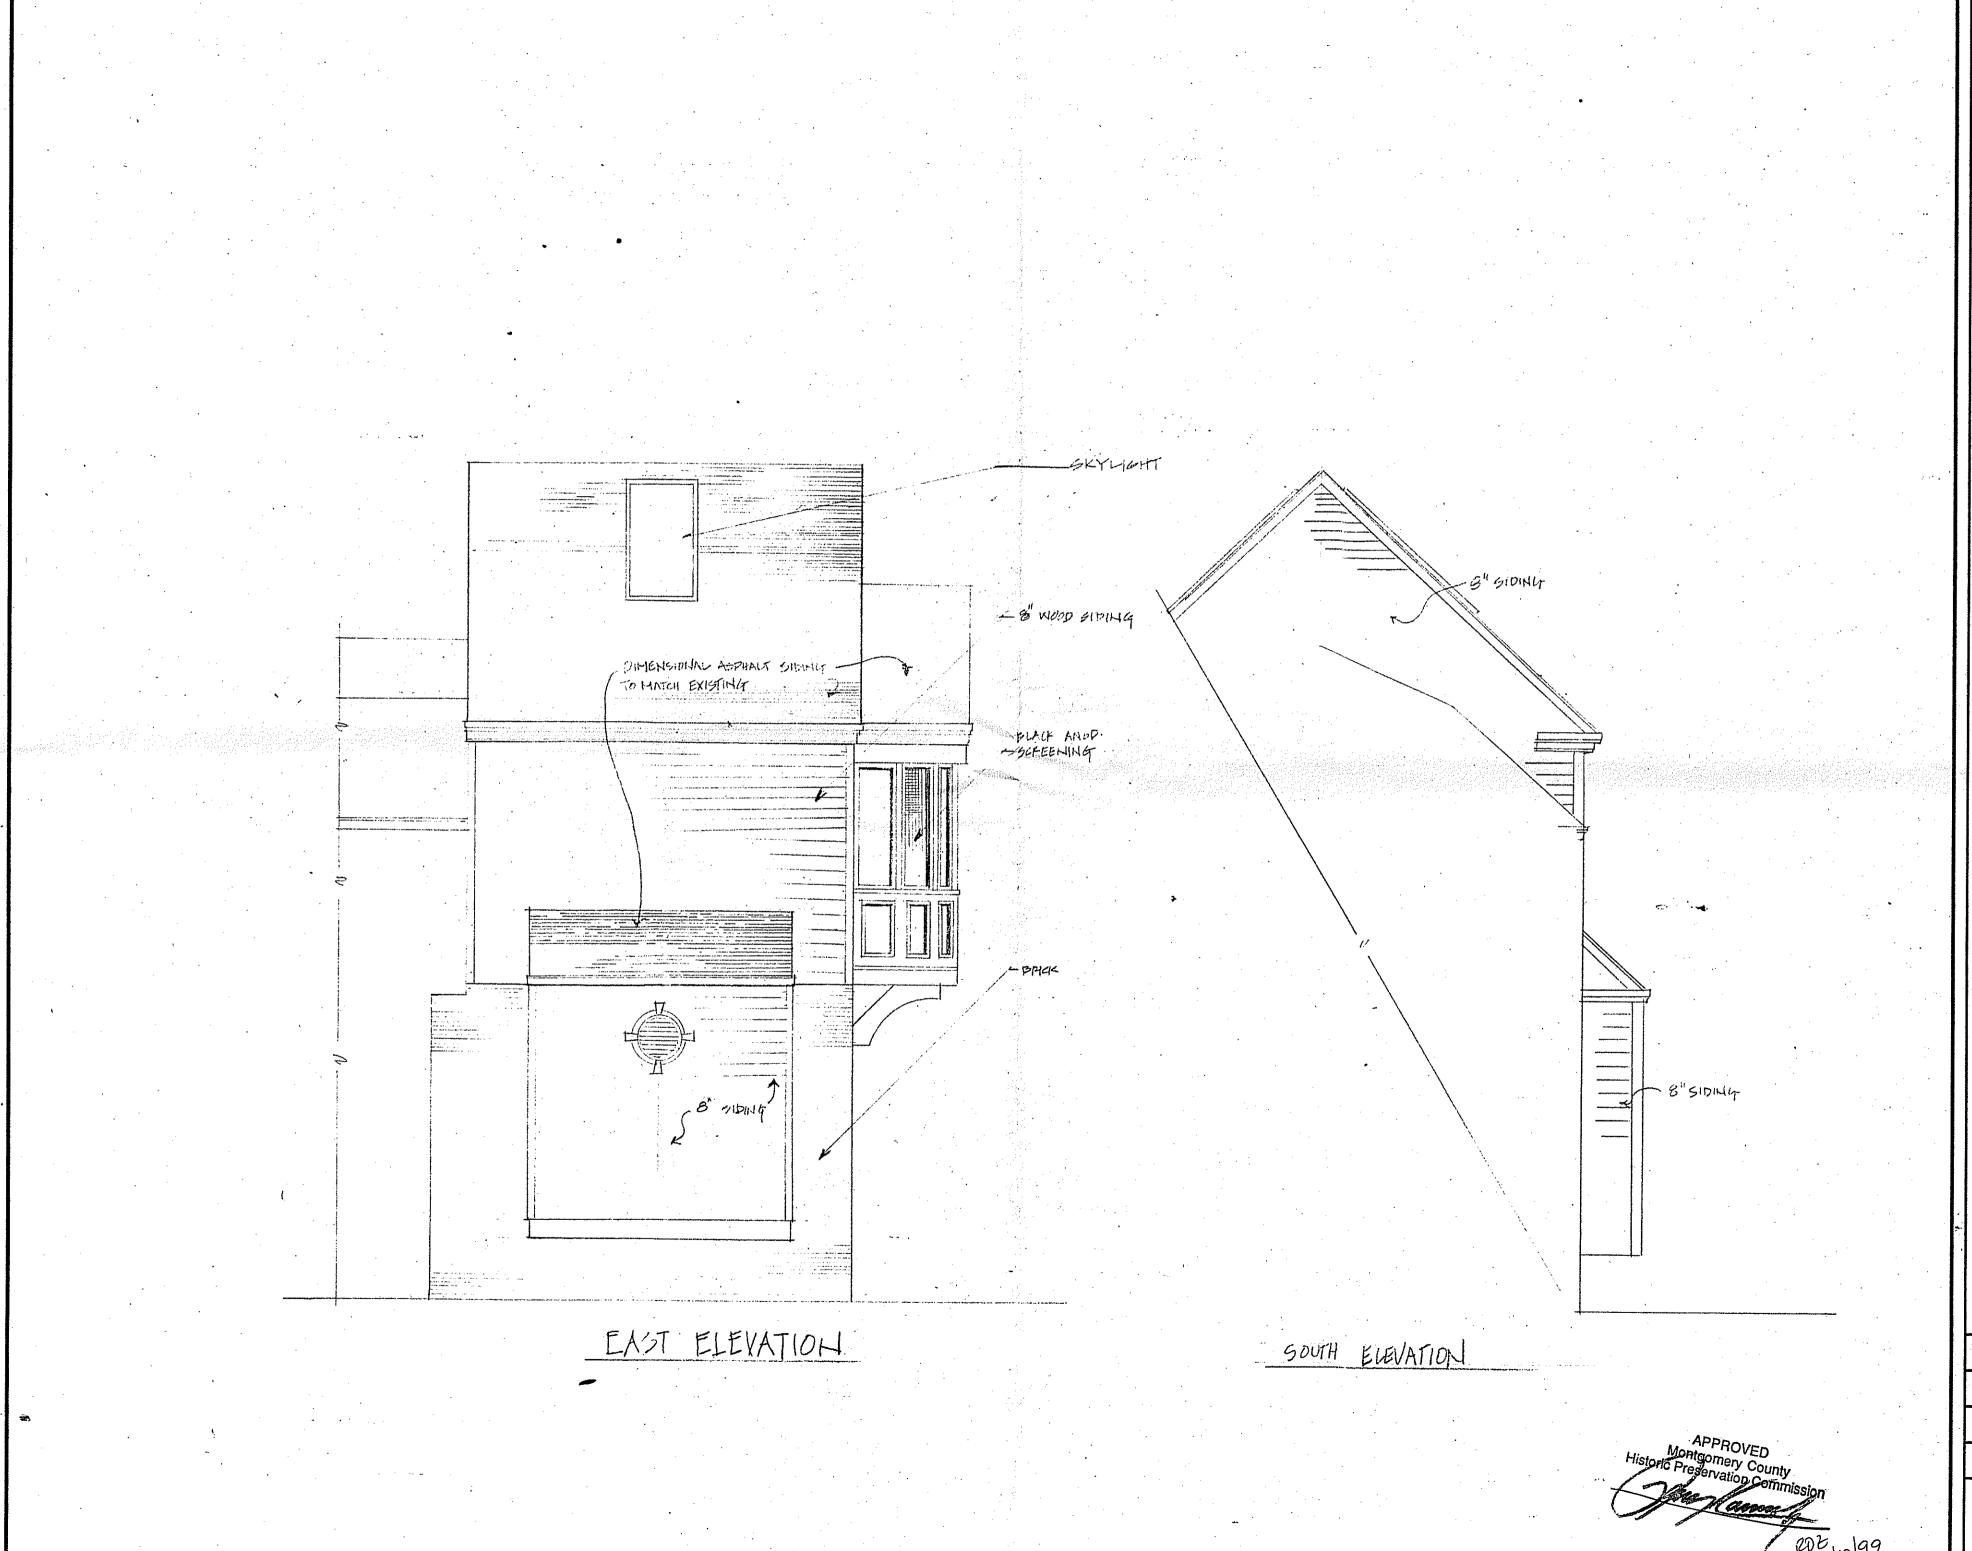

#### **PROPOSAL**

The applicant proposes to add a 2-story addition off an existing 2-story addition at the rear of the house. The new addition would measure 17'-8" x 22', providing room for a study on the first floor and a den on the second floor. The roof pitch would be a simple gable roof, masking the Dutch gambrel roof of the previous rear addition, and being similar to the roof on the original portion of the building.

All of the materials would match the existing, with wood siding on the second story, and brick at the first floor level. There would be a two-story bay window on the west (left) side elevation, and an oriel window on the north elevation. The windows in the new addition would be a blend of the windows on the house, with a transom over multi-light windows. There would be wood raised panel sections under the bay windows. The applicant proposes two skylights in the roof, facing east and west (see Circle 10,13,14). A small bay with a ventilation louvre is proposed at the first floor level on the east elevation.

#### STAFF DISCUSSION

The proposed alterations are at the rear of the structure and will have no impact on the streetscape of the historic district. The proposed addition matches the small scale of the house, although it appears to be more elaborately detailed than the original structure. This will actually help differentiate the new construction from the original house. While skylights are discouraged on historic structures and on elevations visible from the public right-of-way, the proposed new skylights will be on a new roof, and well to the back of the lot.