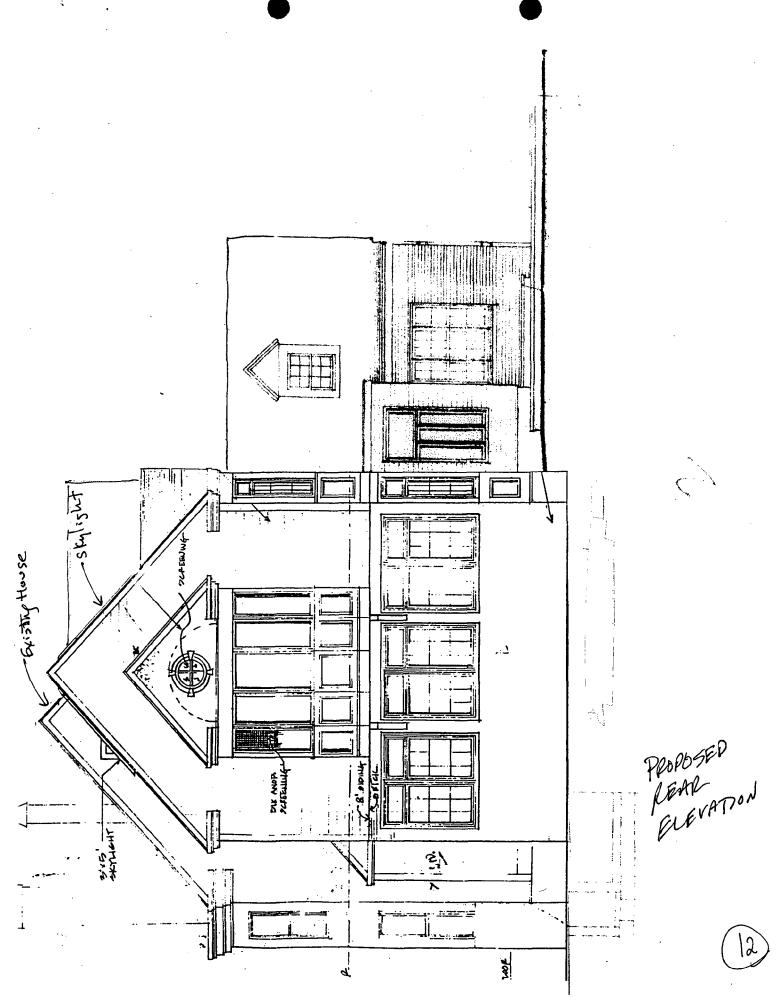

#### **PROPOSAL**

The applicant proposes to add a 2-story addition off an existing 2-story addition at the rear of the house. The new addition would measure 17'-8" x 22', providing room for a study on the first floor and a den on the second floor. The roof pitch would be a simple gable roof, masking the Dutch gambrel roof of the previous rear addition, and being similar to the roof on the original portion of the building.

All of the materials would match the existing, with wood siding on the second story, and brick at the first floor level. There would be a two-story bay window on the west (left) side elevation, and an oriel window on the north elevation. The windows in the new addition would be a blend of the windows on the house, with a transom over multi-light windows. There would be wood raised panel sections under the bay windows. The applicant proposes two skylights in the roof, facing east and west (see Circle 10,13,14). A small bay with a ventilation louvre is proposed at the first floor level on the east elevation.

#### STAFF DISCUSSION

The proposed alterations are at the rear of the structure and will have no impact on the streetscape of the historic district. The proposed addition matches the small scale of the house, although it appears to be more elaborately detailed than the original structure. This will actually help differentiate the new construction from the original house. While skylights are discouraged on historic structures and on elevations visible from the public right-of-way, the proposed new skylights will be on a new roof, and well to the back of the lot.