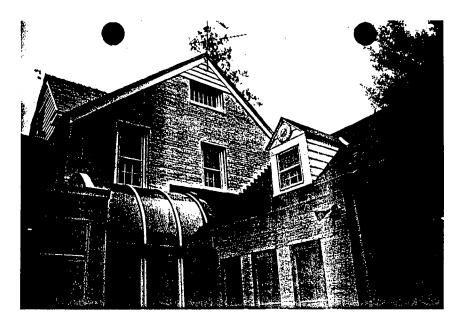

#### PROJECT DESCRIPTION

SIGNIFICANCE: Outstanding Resource in Somerset Historic District

STYLE: Queen Anne/ Renovated to Colonial Revival

DATE: 1893

The subject property is one of the original structures in the Town of Somerset (see Circle (a). It was built by Dr. Charles Crampton, one of the five original developers of the Town and the Town's first mayor. The building is a 2-1/2 story structure with several small additions at the rear and west (left) side.

#### **PROPOSAL**

The applicant proposes to add a 2-story addition off an existing 2-story addition at the rear of the house. The new addition would measure 17'-8" x 22', providing room for a study on the first floor and a den on the second floor. The roof pitch would be a simple gable roof, masking the Dutch gambrel roof of the previous rear addition, and being similar to the roof on the original portion of the building.

All of the materials would match the existing, with wood siding on the second story, and brick at the first floor level. There would be a two-story bay window on the west (left) side elevation, and an oriel window on the north elevation. The windows in the new addition would be a blend of the windows on the house, with a transom over multi-light windows. There would be wood raised panel sections under the bay windows. The applicant proposes two skylights in the roof, facing east and west (see Circle 10,13,14). A small bay with a ventilation louvre is proposed at the first floor level on the east elevation.