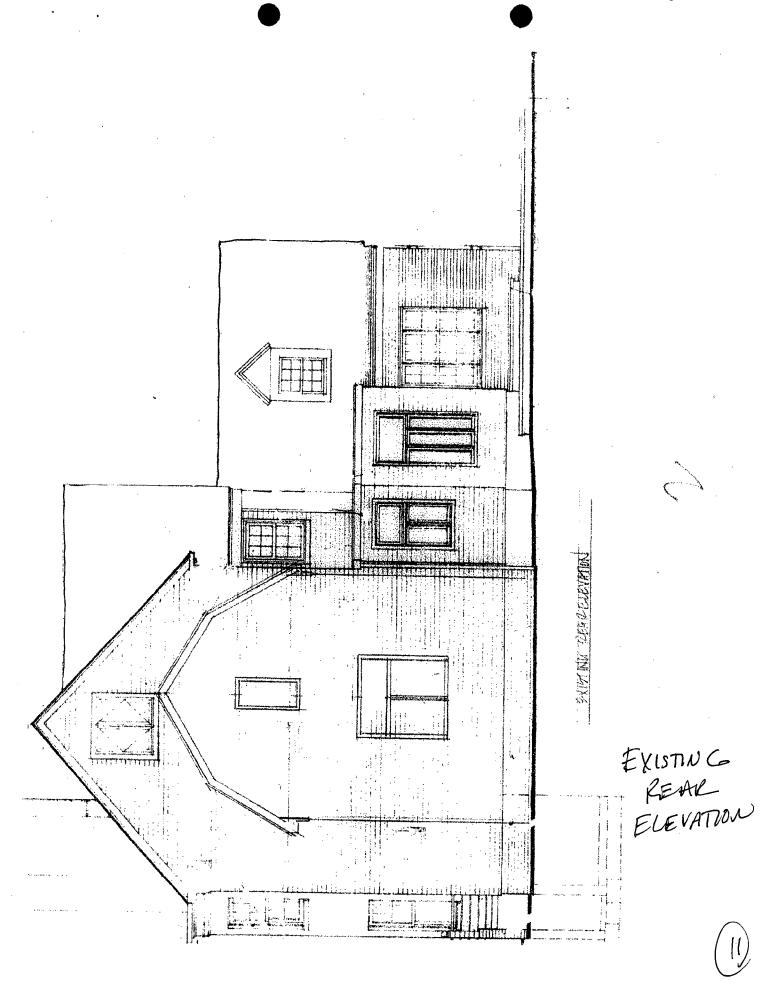

#### PROJECT DESCRIPTION

SIGNIFICANCE: Outstanding Resource in Somerset Historic District

STYLE: Queen Anne/ Renovated to Colonial Revival

DATE: 1893

The subject property is one of the original structures in the Town of Somerset (see Circle (a). It was built by Dr. Charles Crampton, one of the five original developers of the Town and the Town's first mayor. The building is a 2-1/2 story structure with several small additions at the rear and west (left) side.