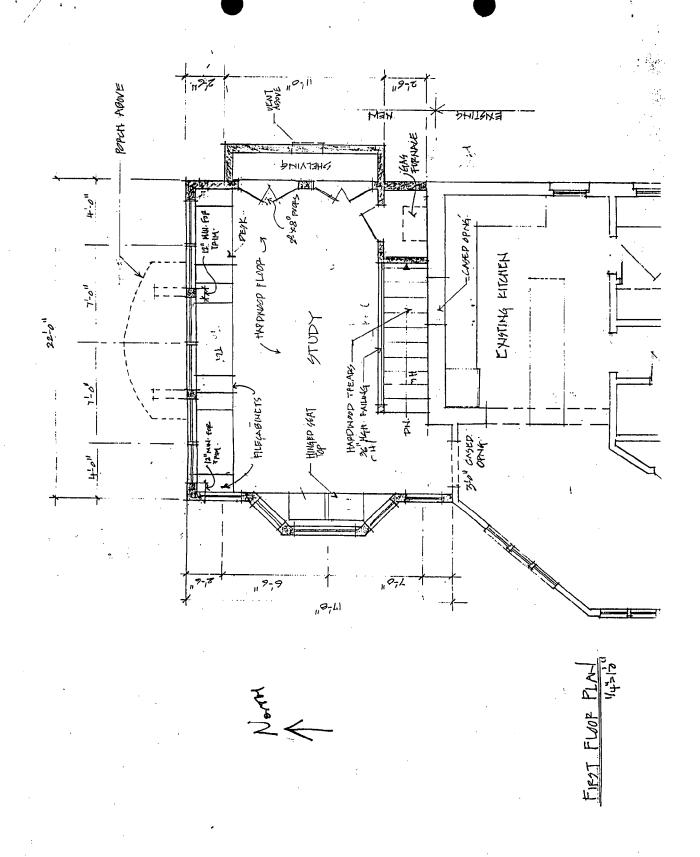

#### **PROPOSAL**

The applicant proposes to add a 2-story addition off an existing 2-story addition at the rear of the house. The new addition would measure 17'-8" x 22', providing room for a study on the first floor and a den on the second floor. The roof pitch would be a simple gable roof, masking the Dutch gambrel roof of the previous rear addition, and being similar to the roof on the original portion of the building.

All of the materials would match the existing, with wood siding on the second story, and brick at the first floor level. There would be a two-story bay window on the west (left) side elevation, and an oriel window on the north elevation. The windows in the new addition would be a blend of the windows on the house, with a transom over multi-light windows. There would be wood raised panel sections under the bay windows. The applicant proposes two skylights in the roof, facing east and west (see Circle 10,13,14). A small bay with a ventilation louvre is proposed at the first floor level on the east elevation.