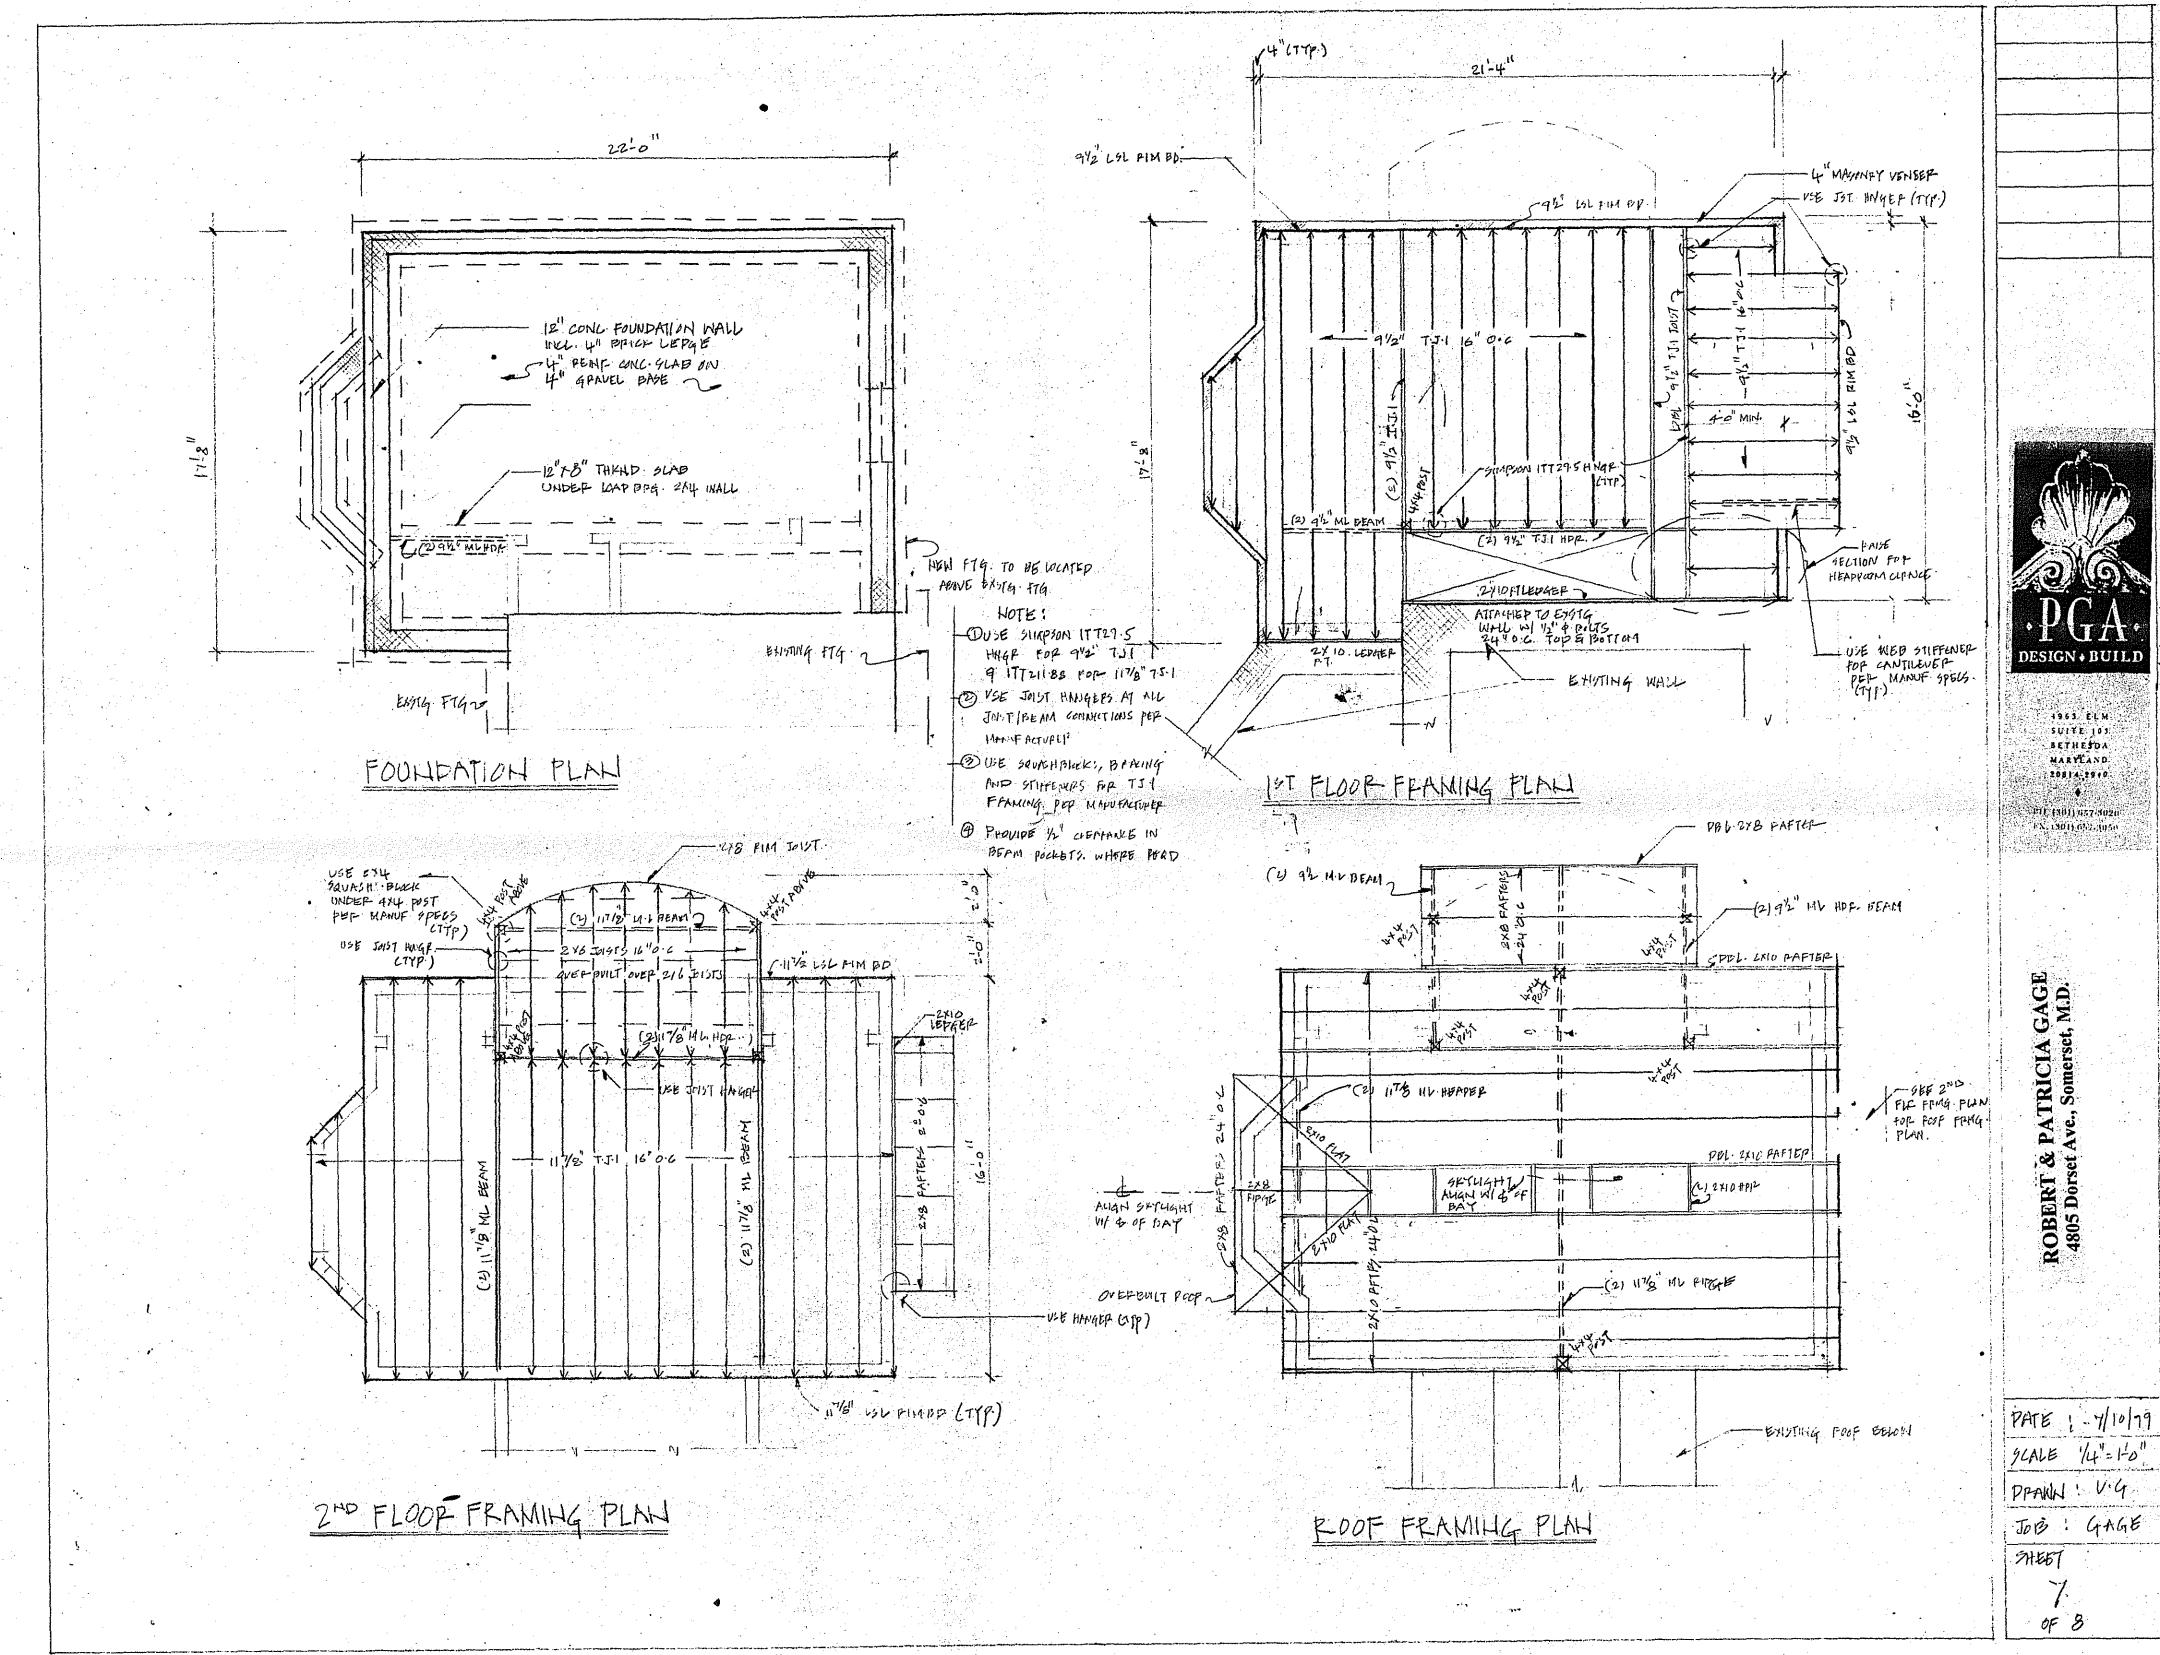

### STRUCTURAL NOTES:

- 1. CABO one and two family dweeling code
  2. Live load; First floor 40 psf.
  Sleeping room only 30 psf.
  Stairs 40 psf.
  3. Soil bearing 2500 psf.
  4. Concrete 3000 psi at 28 days.
  5. Framing lumber Hem Fir #2 or better.
  6. Microlam beam Fb=2800 psi.
  7. Steel ASTM-36.
  8. Maximum height of unbalanced fill is 7'0".
  9. Footings to be on undisturbed soil at least 30". below grade (at perimeter).
  10 Backfill to be sandy soils, sm or better, placed in 12" loose layers and compacted to 95% of standard protor density (ASTM D-698).
  11 Use Standard AISC steel column.

5 Sheet

01

SUITE INT PRETHESDA MARYLAND 10814-1910 PH. (301) 657-5020 FX (501) 657.3050

ROBERT & PATRICIA GAGE 4805 Dorset Ave., Somerset, M.D.

DATE: 7/10/99

PPANH: V4

JOB: GAGE

0F 8