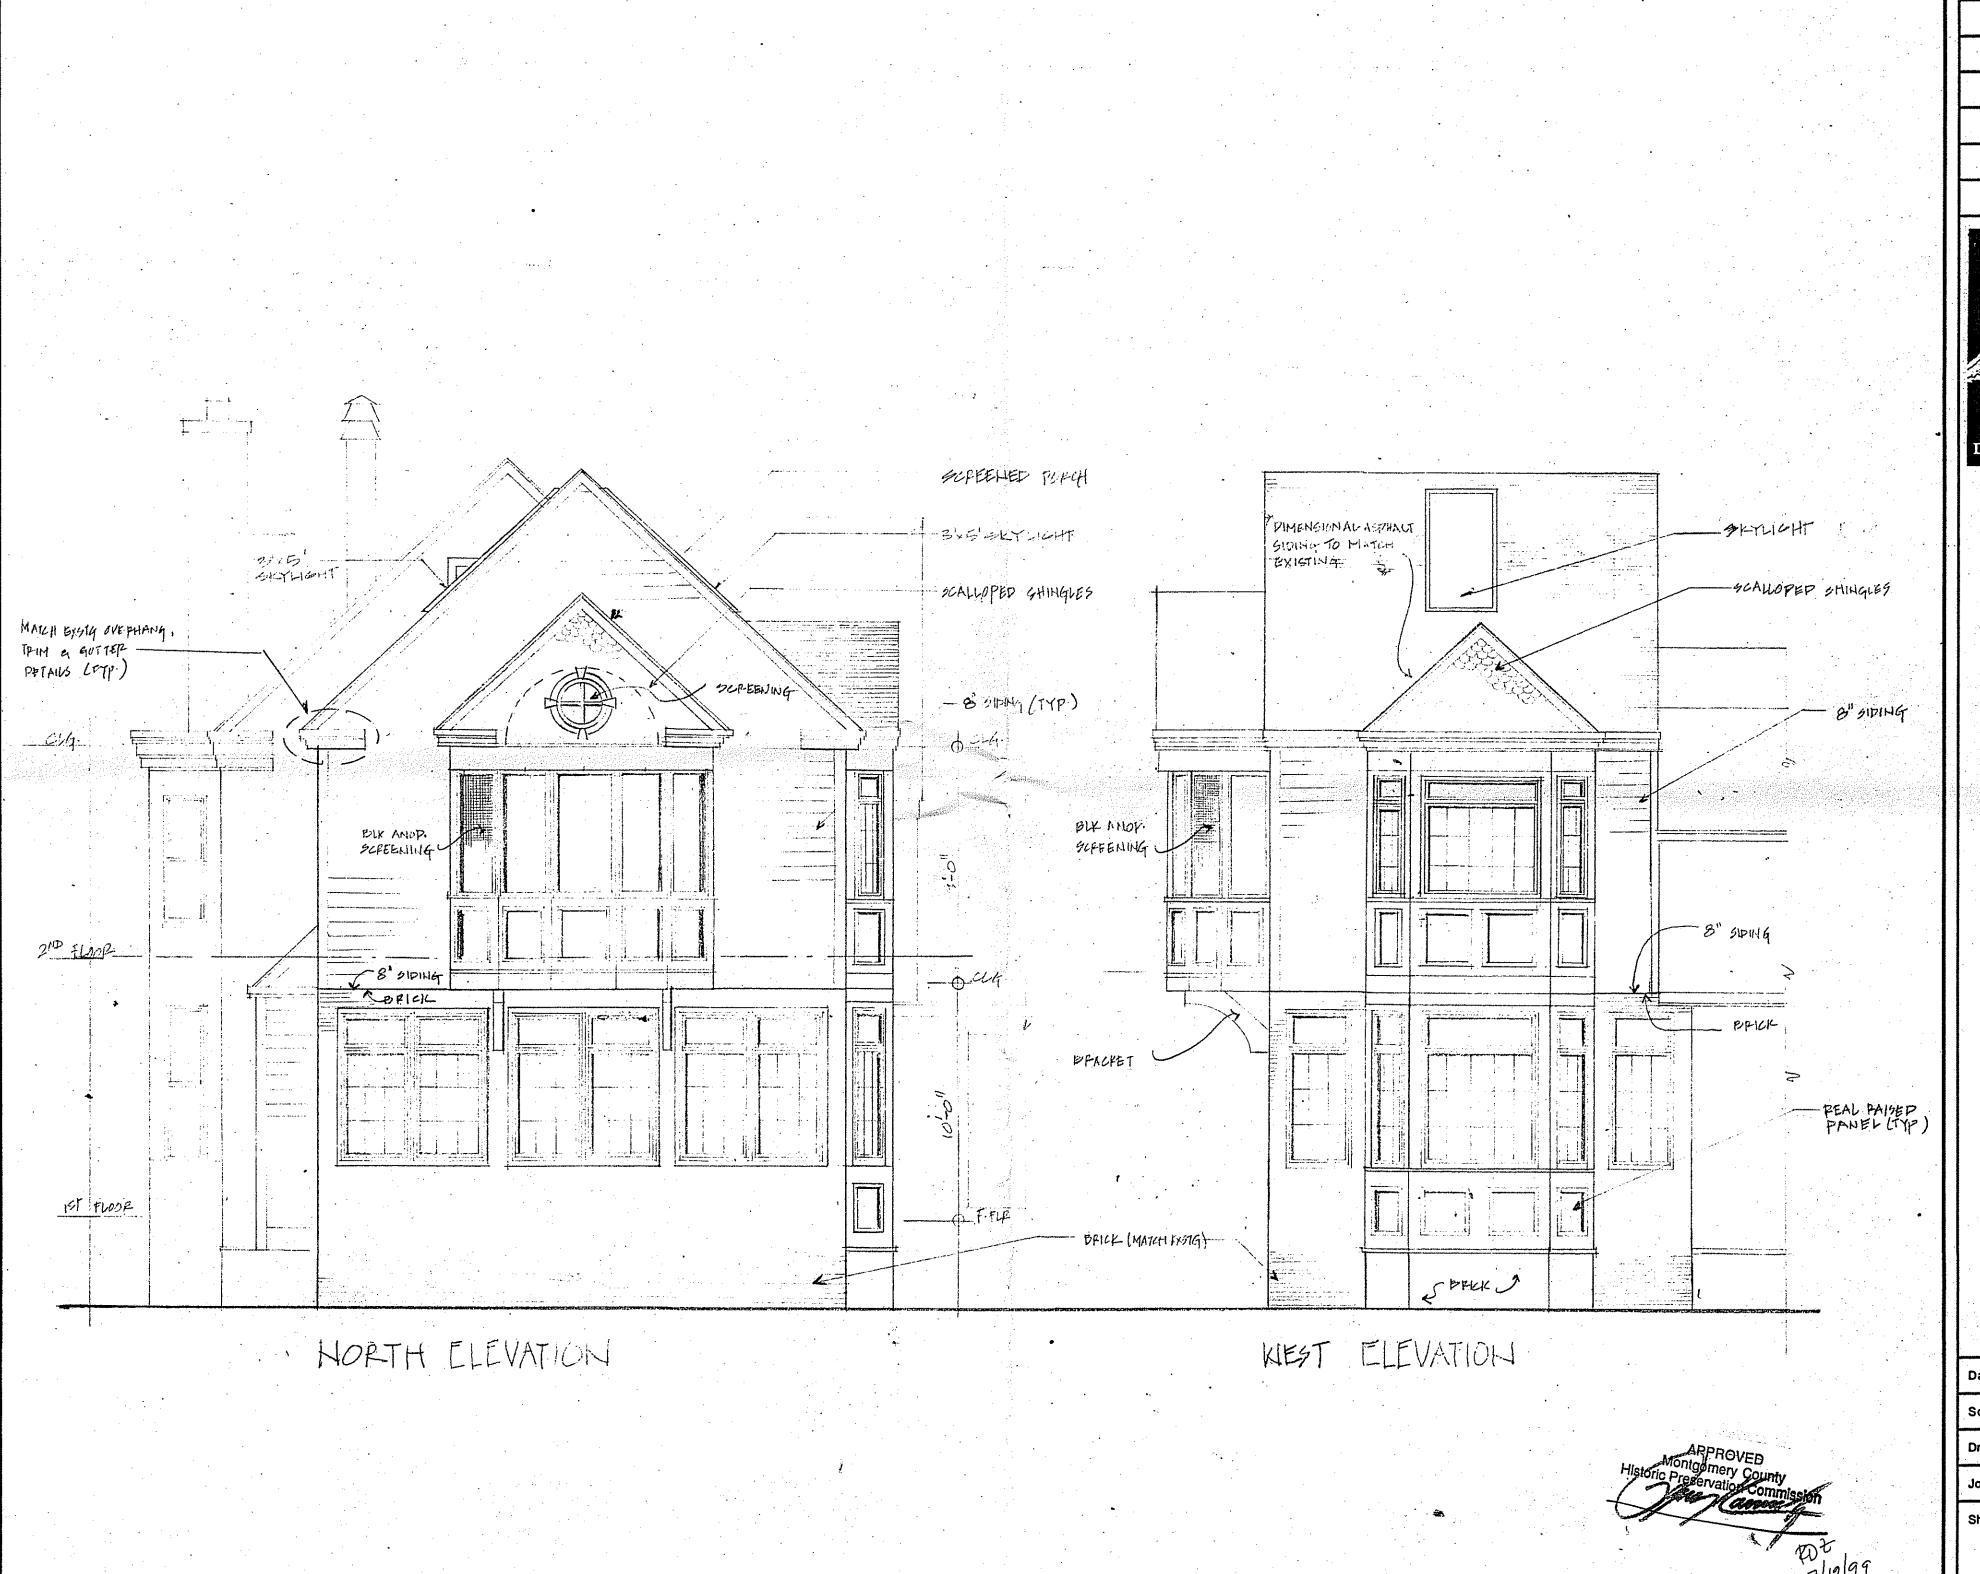

#### **PROPOSAL**

The applicant proposes to add a 2-story addition off an existing 2-story addition at the rear of the house. The new addition would measure 17'-8" x 22', providing room for a study on the first floor and a den on the second floor. The roof pitch would be a simple gable roof, masking the Dutch gambrel roof of the previous rear addition, and being similar to the roof on the original portion of the building.

All of the materials would match the existing, with wood siding on the second story, and brick at the first floor level. There would be a two-story bay window on the west (left) side elevation, and an oriel window on the north elevation. The windows in the new addition would be a blend of the windows on the house, with a transom over multi-light windows. There would be wood raised panel sections under the bay windows. The applicant proposes two skylights in the roof, facing east and west (see Circle 10,13,14). A small bay with a ventilation louvre is proposed at the first floor level on the east elevation.

#### STAFF DISCUSSION

The proposed alterations are at the rear of the structure and will have no impact on the streetscape of the historic district. The proposed addition matches the small scale of the house, although it appears to be more elaborately detailed than the original structure. This will actually help differentiate the new construction from the original house. While skylights are discouraged on historic structures and on elevations visible from the public right-of-way, the proposed new skylights will be on a new roof, and well to the back of the lot.