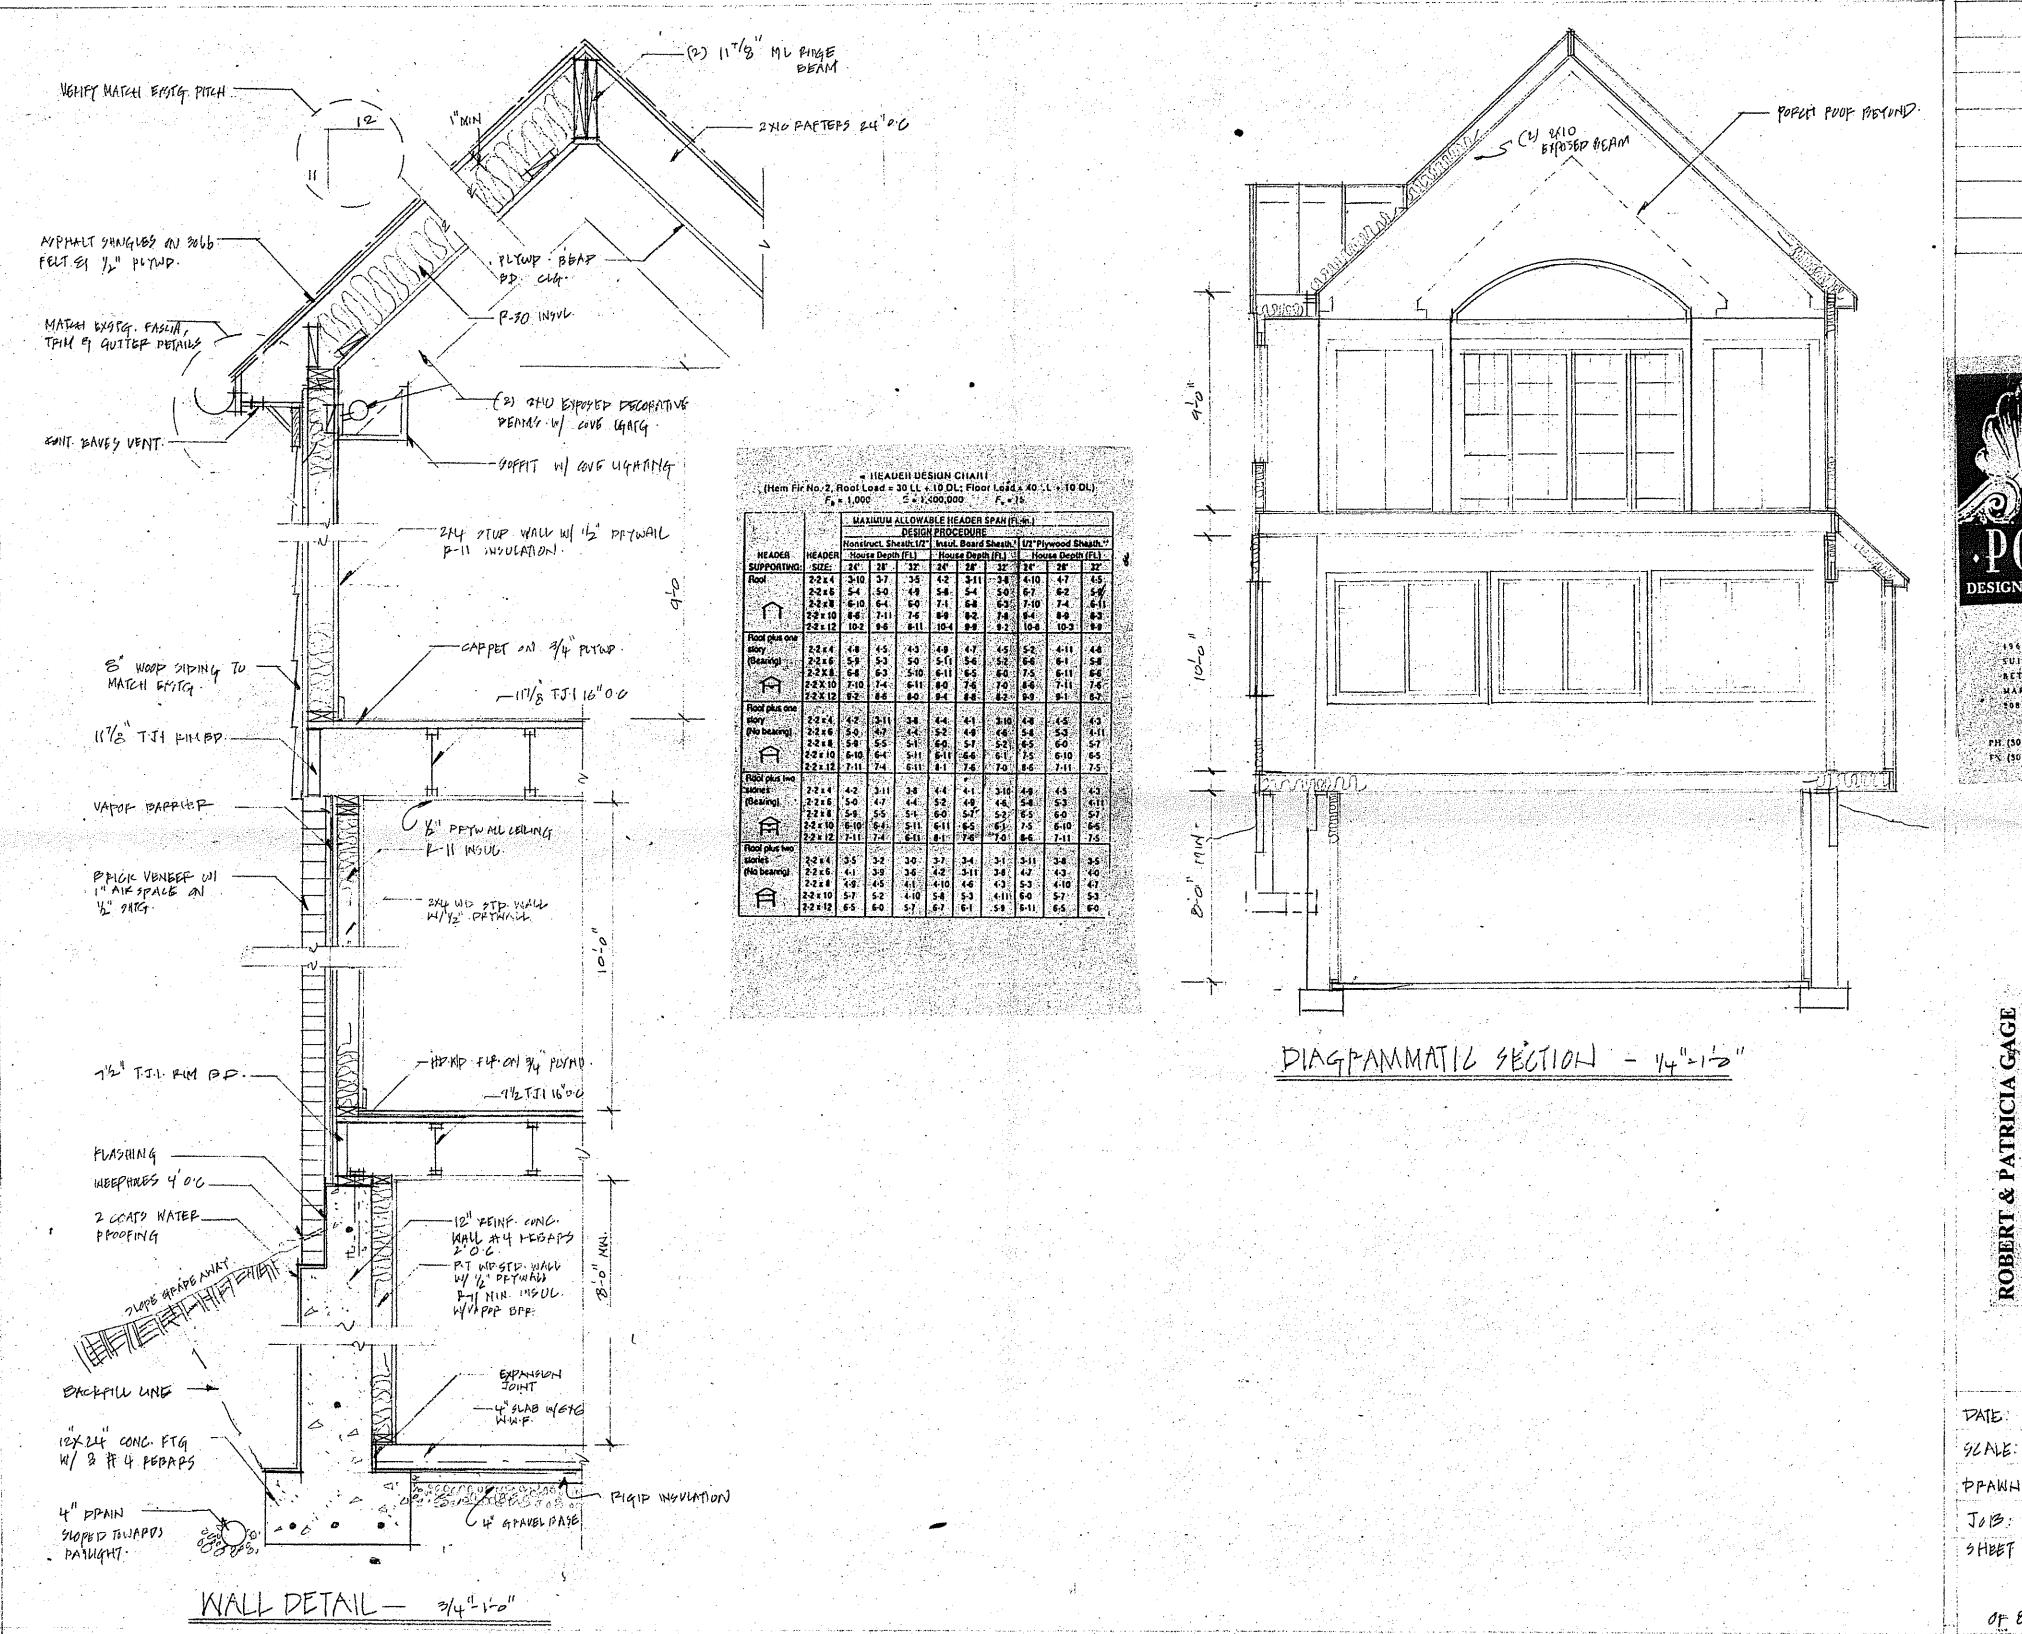

### STRUCTURAL NOTES:

- 1. CABO one and two family dweeling code
  2. Live load; First floor 40 psf.
  Sleeping room only 30 psf.
  Stairs 40 psf.
  3. Soil bearing 2500 psf.
  4. Concrete 3000 psi at 28 days.
  5. Framing lumber Hem Fir #2 or better.
  6. Microlam beam Fb=2800 psi.
  7. Steel ASTM-36.
  8. Maximum height of unbalanced fill is 7'0".
  9. Footings to be on undisturbed soil at least 30". below grade (at perimeter).
  10 Backfill to be sandy soils, sm or better, placed in 12" loose layers and compacted to 95% of standard protor density (ASTM D-698).
  11 Use Standard AISC steel column.

#### **PROPOSAL**

The applicant proposes to add a 2-story addition off an existing 2-story addition at the rear of the house. The new addition would measure 17'-8" x 22', providing room for a study on the first floor and a den on the second floor. The roof pitch would be a simple gable roof, masking the Dutch gambrel roof of the previous rear addition, and being similar to the roof on the original portion of the building.

All of the materials would match the existing, with wood siding on the second story, and brick at the first floor level. There would be a two-story bay window on the west (left) side elevation, and an oriel window on the north elevation. The windows in the new addition would be a blend of the windows on the house, with a transom over multi-light windows. There would be wood raised panel sections under the bay windows. The applicant proposes two skylights in the roof, facing east and west (see Circle 10,13,14). A small bay with a ventilation louvre is proposed at the first floor level on the east elevation.