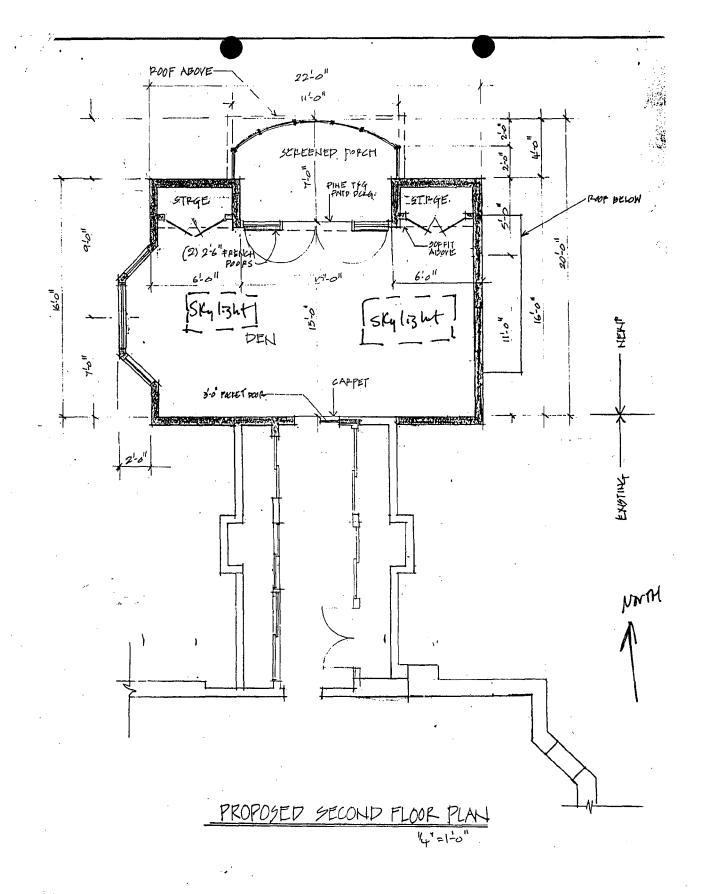

#### **PROPOSAL**

The applicant proposes to add a 2-story addition off an existing 2-story addition at the rear of the house. The new addition would measure 17'-8" x 22', providing room for a study on the first floor and a den on the second floor. The roof pitch would be a simple gable roof, masking the Dutch gambrel roof of the previous rear addition, and being similar to the roof on the original portion of the building.

All of the materials would match the existing, with wood siding on the second story, and brick at the first floor level. There would be a two-story bay window on the west (left) side elevation, and an oriel window on the north elevation. The windows in the new addition would be a blend of the windows on the house, with a transom over multi-light windows. There would be wood raised panel sections under the bay windows. The applicant proposes two skylights in the roof, facing east and west (see Circle 10,13,14). A small bay with a ventilation louvre is proposed at the first floor level on the east elevation.