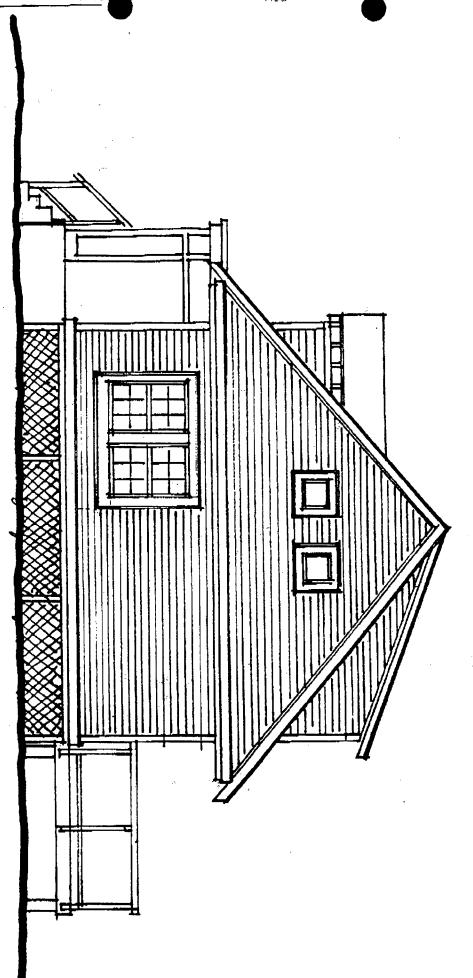

# BACKGROUND

The applicant requests HPC approval to remove the existing roof with 4/12 pitch and existing metal windows. The applicant proposes to increase the height of a one story house to 21'-8-1/2" and to construct dormers providing livable space for bedrooms and a bathroom at the attic level. The new roof would have a 10/12 pitch.

As proposed, new double-hung windows having 6/6 configuration would replace the existing metal windows in all existing openings, except two smaller openings on the rear elevation and two small openings at the attic level on each side elevation. At the rear, the smaller openings, as drawn, appear to have 6 lites and on the side elevation, they are single pane.

Wood doors would be used within three openings designed for egress. Facing Hawkins Lane, a 3'0" x 6'8" door with two bottom wood panels would be used and on the rear elevation one 6'0" wide opening would be oversized to accommodate two in-swing french doors. And in the other opening on the same elevation, a 2'8" door would also provide access to an existing rear deck. A skylight would be featured at the roof level facing the rear of the property.

This proposal is consistent with previous HPC efforts to minimize perceived massing facing Hawkins Lane. The applicant proposes to construct a shed dormer facing the rear of the property and places three small gable dormers at the roof level facing the Lane to add interest. This feature would be consistent with the Commission's efforts to differentiate houses along the Lane.

The applicant proposes to use lattice within the gable. But staff would suggest the use of a shaped shingle for ornamentation in this area. Staff would also recommend that the dormers should be surfaced with asphalt shingle to match the main roof.