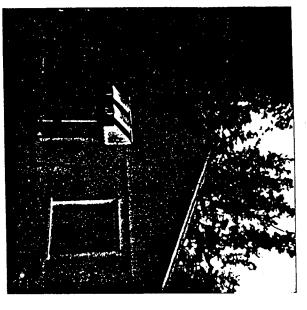

# BACKGROUND

The applicant requests HPC approval to remove the existing roof with 4/12 pitch and existing metal windows. The applicant proposes to increase the height of a one story house to 21'-8-1/2" and to construct dormers providing livable space for bedrooms and a bathroom at the attic level. The new roof would have a 10/12 pitch.

As proposed, new double-hung windows having 6/6 configuration would replace the existing metal windows in all existing openings, except two smaller openings on the rear elevation and two small openings at the attic level on each side elevation. At the rear, the smaller openings, as drawn, appear to have 6 lites and on the side elevation, they are single pane.