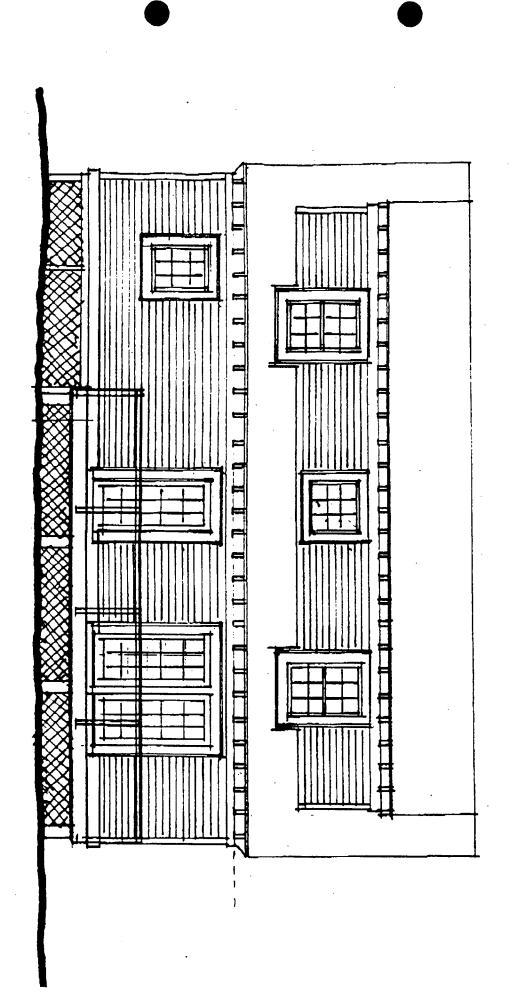

# BACKGROUND

The applicant requests HPC approval to remove the existing roof with 4/12 pitch and existing metal windows. The applicant proposes to increase the height of a one story house to 21'-8-1/2" and to construct dormers providing livable space for bedrooms and a bathroom at the attic level. The new roof would have a 10/12 pitch.

As proposed, new double-hung windows having 6/6 configuration would replace the existing metal windows in all existing openings, except two smaller openings on the rear elevation and two small openings at the attic level on each side elevation. At the rear, the smaller openings, as drawn, appear to have 6 lites and on the side elevation, they are single pane.

Wood doors would be used within three openings designed for egress. Facing Hawkins Lane, a 3'0" x 6'8" door with two bottom wood panels would be used and on the rear elevation one 6'0" wide opening would be oversized to accommodate two in-swing french doors. And in the other opening on the same elevation, a 2'8" door would also provide access to an existing rear deck. A skylight would be featured at the roof level facing the rear of the property.

Alterations to the house, as proposed, would be contained within the existing footprint. The applicant has amended his proposal to include the removal of a cherry tree due to its close location to the house foundation.