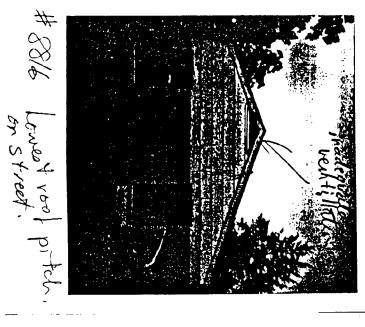

# BACKGROUND

The applicant requests HPC approval to remove the existing roof with 4/12 pitch and existing metal windows. The applicant proposes to increase the height of a one story house to 21'-8-1/2" and to construct dormers providing livable space for bedrooms and a bathroom at the attic level. The new roof would have a 10/12 pitch.

Alterations to the house, as proposed, would be contained within the existing footprint. The applicant has amended his proposal to include the removal of a cherry tree due to its close location to the house foundation.