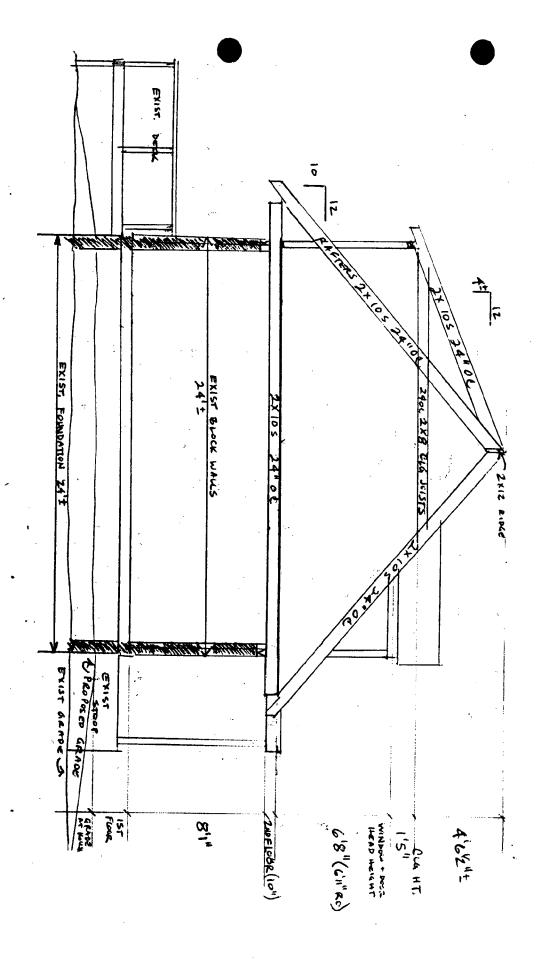

# BACKGROUND

The applicant requests HPC approval to remove the existing roof with 4/12 pitch and existing metal windows. The applicant proposes to increase the height of a one story house to 21'-8-1/2" and to construct dormers providing livable space for bedrooms and a bathroom at the attic level. The new roof would have a 10/12 pitch.

Wood doors would be used within three openings designed for egress. Facing Hawkins Lane, a 3'0" x 6'8" door with two bottom wood panels would be used and on the rear elevation one 6'0" wide opening would be oversized to accommodate two in-swing french doors. And in the other opening on the same elevation, a 2'8" door would also provide access to an existing rear deck. A skylight would be featured at the roof level facing the rear of the property.

The height of the house appears to be consistent with earlier HPC decisions within this Historic District. The height of the house from grade to the top of the ridge line would be 24'-0-1/2". 8813 and 8817 Hawkins Lane were approved to be 24' in height from grade.