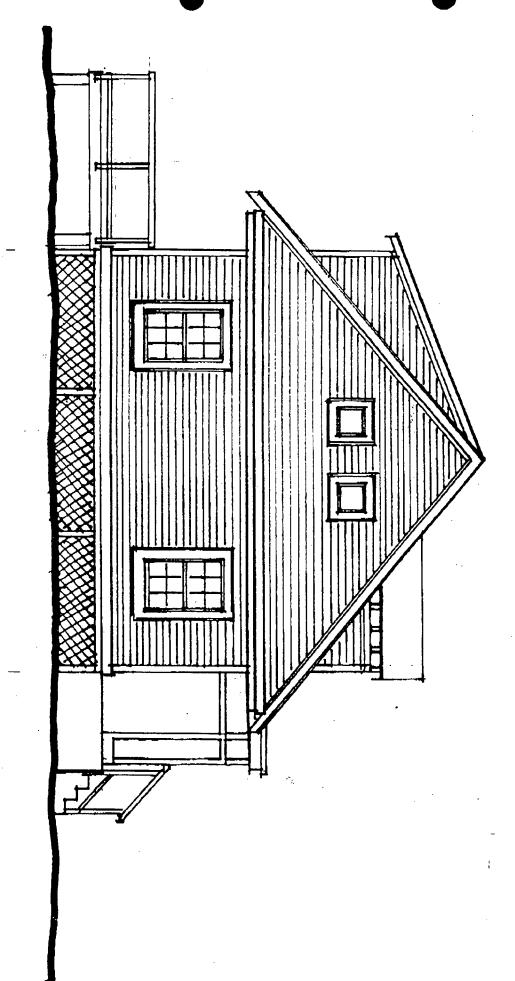

# BACKGROUND

The applicant requests HPC approval to remove the existing roof with 4/12 pitch and existing metal windows. The applicant proposes to increase the height of a one story house to 21'-8-1/2" and to construct dormers providing livable space for bedrooms and a bathroom at the attic level. The new roof would have a 10/12 pitch.

Wood doors would be used within three openings designed for egress. Facing Hawkins Lane, a 3'0" x 6'8" door with two bottom wood panels would be used and on the rear elevation one 6'0" wide opening would be oversized to accommodate two in-swing french doors. And in the other opening on the same elevation, a 2'8" door would also provide access to an existing rear deck. A skylight would be featured at the roof level facing the rear of the property.

This proposal is consistent with previous HPC efforts to minimize perceived massing facing Hawkins Lane. The applicant proposes to construct a shed dormer facing the rear of the property and places three small gable dormers at the roof level facing the Lane to add interest. This feature would be consistent with the Commission's efforts to differentiate houses along the Lane.

The applicant proposes to use lattice within the gable. But staff would suggest the use of a shaped shingle for ornamentation in this area. Staff would also recommend that the dormers should be surfaced with asphalt shingle to match the main roof.