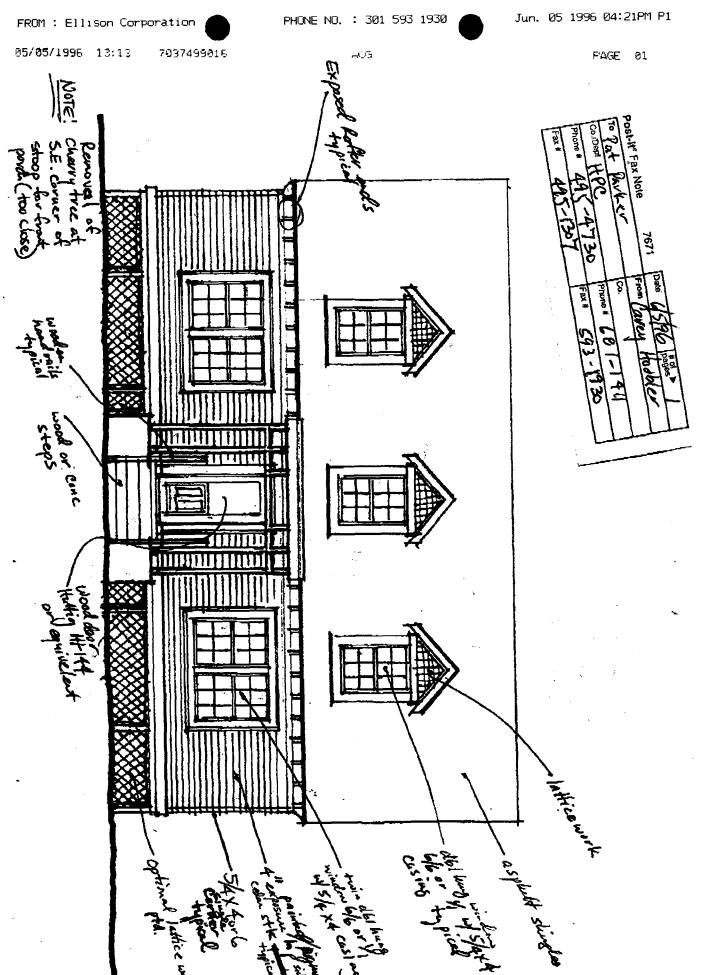

# BACKGROUND

The applicant requests HPC approval to remove the existing roof with 4/12 pitch and existing metal windows. The applicant proposes to increase the height of a one story house to 21'-8-1/2" and to construct dormers providing livable space for bedrooms and a bathroom at the attic level. The new roof would have a 10/12 pitch.

As proposed, new double-hung windows having 6/6 configuration would replace the existing metal windows in all existing openings, except two smaller openings on the rear elevation and two small openings at the attic level on each side elevation. At the rear, the smaller openings, as drawn, appear to have 6 lites and on the side elevation, they are single pane.

Wood doors would be used within three openings designed for egress. Facing Hawkins Lane, a 3'0" x 6'8" door with two bottom wood panels would be used and on the rear elevation one 6'0" wide opening would be oversized to accommodate two in-swing french doors. And in the other opening on the same elevation, a 2'8" door would also provide access to an existing rear deck. A skylight would be featured at the roof level facing the rear of the property.

Alterations to the house, as proposed, would be contained within the existing footprint. The applicant has amended his proposal to include the removal of a cherry tree due to its close location to the house foundation.

This proposal is consistent with previous HPC efforts to minimize perceived massing facing Hawkins Lane. The applicant proposes to construct a shed dormer facing the rear of the property and places three small gable dormers at the roof level facing the Lane to add interest. This feature would be consistent with the Commission's efforts to differentiate houses along the Lane.

The applicant proposes to use lattice within the gable. But staff would suggest the use of a shaped shingle for ornamentation in this area. Staff would also recommend that the dormers should be surfaced with asphalt shingle to match the main roof.

In the past the Commission has offered comment about the importance of porches to the Hawkins Lane Historic District This feature results from the social development patterns of the Lane. This house, as proposed, has a simple small porch facing the Lane with roof above. It is light in construction so as not to add further weight to the front facade.

Staff was concerned about the level of the first floor as shown. The applicant has proposed a slight change in grade from the Lane due to water problems they now experience. As proposed, the house would be 2'6" above grade with painted lattice over block used as fill below the first floor. The appearance is lacy but staff feels that consistency within the district should be retained concerning the setting of the first floor level. This feature is most intimate with the public street and impacts the street scape importantly.

Staff also recommends that the structure be clad in painted wood siding. Staff suggests that porch posts be simple, but substantial - made of wood and at least 6'x 6'. Wood cornice trim should be used and wood corner boards should be a minimum of 4" wide.