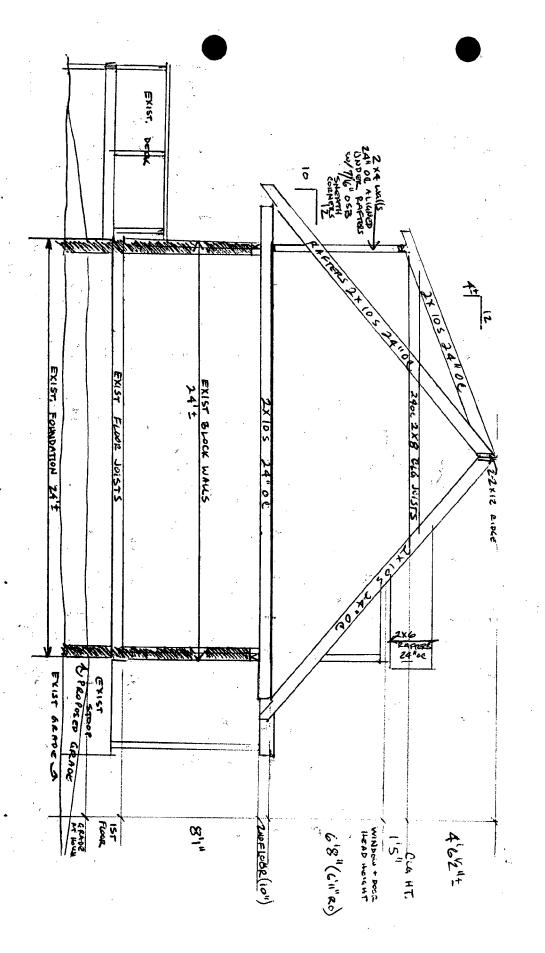

# BACKGROUND

The applicant requests HPC approval to remove the existing roof with 4/12 pitch and existing metal windows. The applicant proposes to increase the height of a one story house to 21'-8-1/2" and to construct dormers providing livable space for bedrooms and a bathroom at the attic level. The new roof would have a 10/12 pitch.

The height of the house appears to be consistent with earlier HPC decisions within this Historic District. The height of the house from grade to the top of the ridge line would be 24'-0-1/2". 8813 and 8817 Hawkins Lane were approved to be 24' in height from grade.