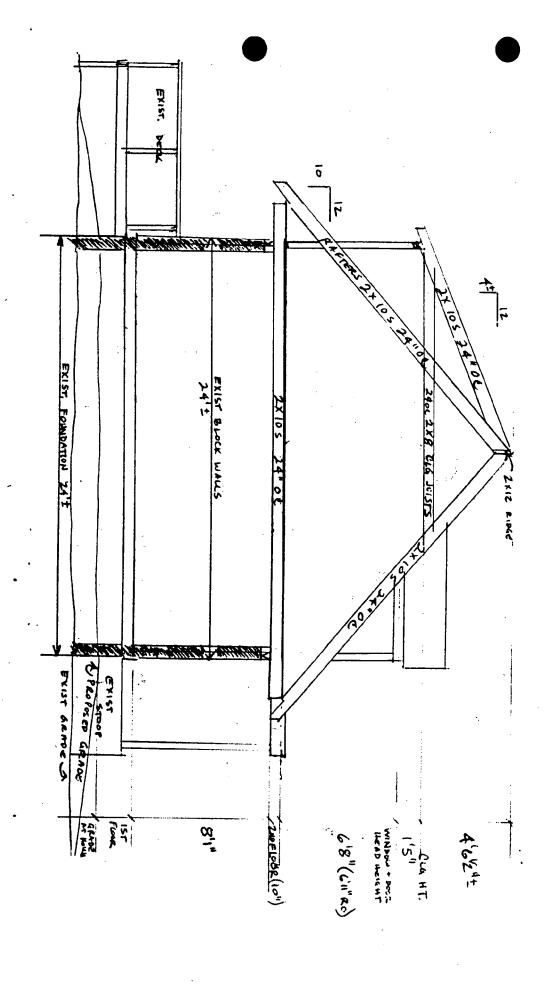

# BACKGROUND

The applicant requests HPC approval to remove the existing roof with 4/12 pitch and existing metal windows. The applicant proposes to increase the height of a one story house to 21'-8-1/2" and to construct dormers providing livable space for bedrooms and a bathroom at the attic level. The new roof would have a 10/12 pitch.

As proposed, new double-hung windows having 6/6 configuration would replace the existing metal windows in all existing openings, except two smaller openings on the rear elevation and two small openings at the attic level on each side elevation. At the rear, the smaller openings, as drawn, appear to have 6 lites and on the side elevation, they are single pane.

Wood doors would be used within three openings designed for egress. Facing Hawkins Lane, a 3'0" x 6'8" door with two bottom wood panels would be used and on the rear elevation one 6'0" wide opening would be oversized to accommodate two in-swing french doors. And in the other opening on the same elevation, a 2'8" door would also provide access to an existing rear deck. A skylight would be featured at the roof level facing the rear of the property.

The height of the house appears to be consistent with earlier HPC decisions within this Historic District. The height of the house from grade to the top of the ridge line would be 24'-0-1/2". 8813 and 8817 Hawkins Lane were approved to be 24' in height from grade.