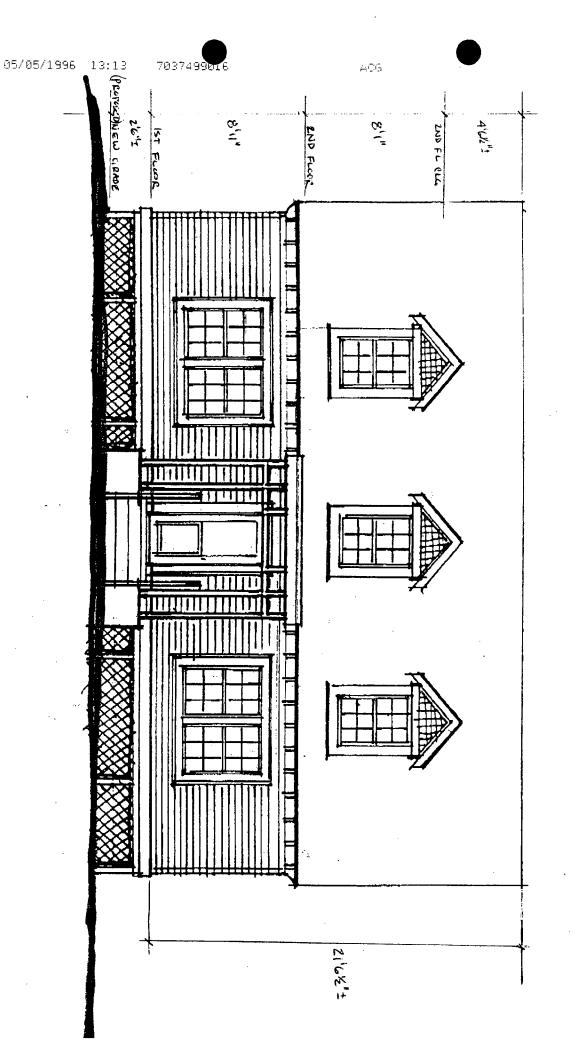

# BACKGROUND

The applicant requests HPC approval to remove the existing roof with 4/12 pitch and existing metal windows. The applicant proposes to increase the height of a one story house to 21'-8-1/2" and to construct dormers providing livable space for bedrooms and a bathroom at the attic level. The new roof would have a 10/12 pitch.

As proposed, new double-hung windows having 6/6 configuration would replace the existing metal windows in all existing openings, except two smaller openings on the rear elevation and two small openings at the attic level on each side elevation. At the rear, the smaller openings, as drawn, appear to have 6 lites and on the side elevation, they are single pane.

This proposal is consistent with previous HPC efforts to minimize perceived massing facing Hawkins Lane. The applicant proposes to construct a shed dormer facing the rear of the property and places three small gable dormers at the roof level facing the Lane to add interest. This feature would be consistent with the Commission's efforts to differentiate houses along the Lane.

The height of the house appears to be consistent with earlier HPC decisions within this Historic District. The height of the house from grade to the top of the ridge line would be 24'-0-1/2". 8813 and 8817 Hawkins Lane were approved to be 24' in height from grade.

Staff was concerned about the level of the first floor as shown. The applicant has proposed a slight change in grade from the Lane due to water problems they now experience. As proposed, the house would be 2'6" above grade with painted lattice over block used as fill below the first floor. The appearance is lacy but staff feels that consistency within the district should be retained concerning the setting of the first floor level. This feature is most intimate with the public street and impacts the street scape importantly.