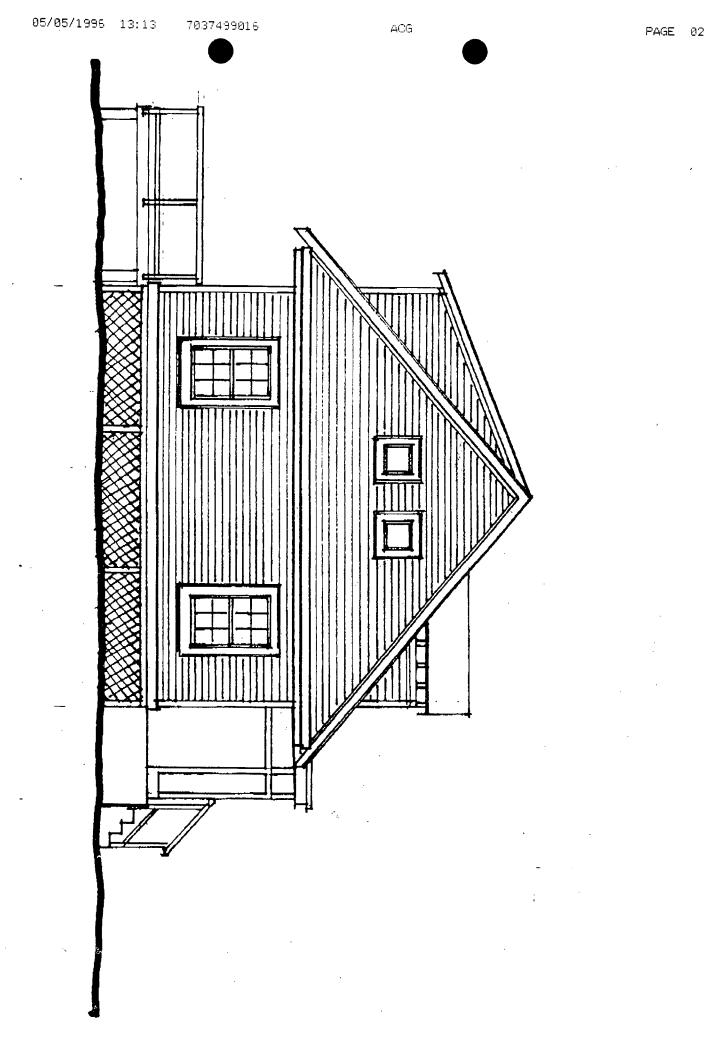

# BACKGROUND

The applicant requests HPC approval to remove the existing roof with 4/12 pitch and existing metal windows. The applicant proposes to increase the height of a one story house to 21'-8-1/2" and to construct dormers providing livable space for bedrooms and a bathroom at the attic level. The new roof would have a 10/12 pitch.

As proposed, new double-hung windows having 6/6 configuration would replace the existing metal windows in all existing openings, except two smaller openings on the rear elevation and two small openings at the attic level on each side elevation. At the rear, the smaller openings, as drawn, appear to have 6 lites and on the side elevation, they are single pane.

Wood doors would be used within three openings designed for egress. Facing Hawkins Lane, a 3'0" x 6'8" door with two bottom wood panels would be used and on the rear elevation one 6'0" wide opening would be oversized to accommodate two in-swing french doors. And in the other opening on the same elevation, a 2'8" door would also provide access to an existing rear deck. A skylight would be featured at the roof level facing the rear of the property.

This proposal is consistent with previous HPC efforts to minimize perceived massing facing Hawkins Lane. The applicant proposes to construct a shed dormer facing the rear of the property and places three small gable dormers at the roof level facing the Lane to add interest. This feature would be consistent with the Commission's efforts to differentiate houses along the Lane.