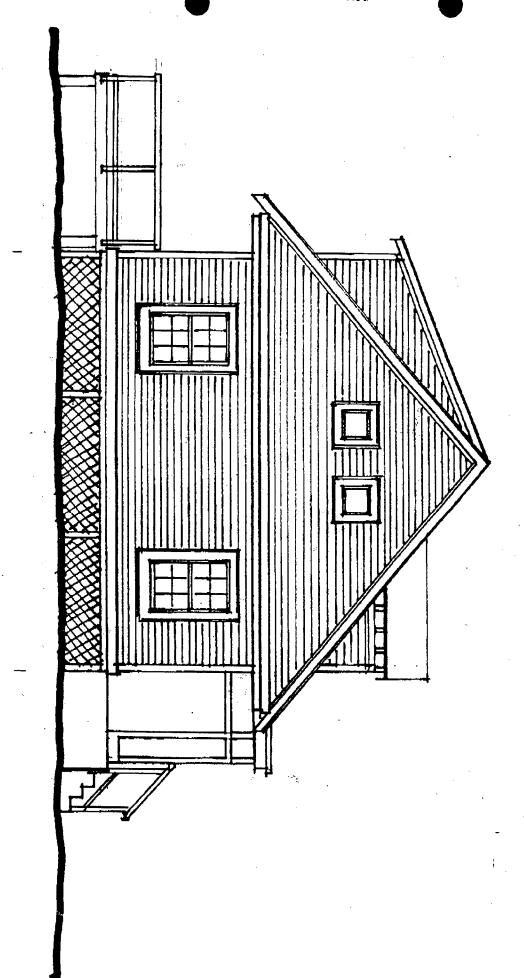

# BACKGROUND

The applicant requests HPC approval to remove the existing roof with 4/12 pitch and existing metal windows. The applicant proposes to increase the height of a one story house to 21'-8-1/2" and to construct dormers providing livable space for bedrooms and a bathroom at the attic level. The new roof would have a 10/12 pitch.

As proposed, new double-hung windows having 6/6 configuration would replace the existing metal windows in all existing openings, except two smaller openings on the rear elevation and two small openings at the attic level on each side elevation. At the rear, the smaller openings, as drawn, appear to have 6 lites and on the side elevation, they are single pane.

Wood doors would be used within three openings designed for egress. Facing Hawkins Lane, a 3'0" x 6'8" door with two bottom wood panels would be used and on the rear elevation one 6'0" wide opening would be oversized to accommodate two in-swing french doors. And in the other opening on the same elevation, a 2'8" door would also provide access to an existing rear deck. A skylight would be featured at the roof level facing the rear of the property.

This proposal is consistent with previous HPC efforts to minimize perceived massing facing Hawkins Lane. The applicant proposes to construct a shed dormer facing the rear of the property and places three small gable dormers at the roof level facing the Lane to add interest. This feature would be consistent with the Commission's efforts to differentiate houses along the Lane.

The applicant proposes to use lattice within the gable. But staff would suggest the use of a shaped shingle for ornamentation in this area. Staff would also recommend that the dormers should be surfaced with asphalt shingle to match the main roof.