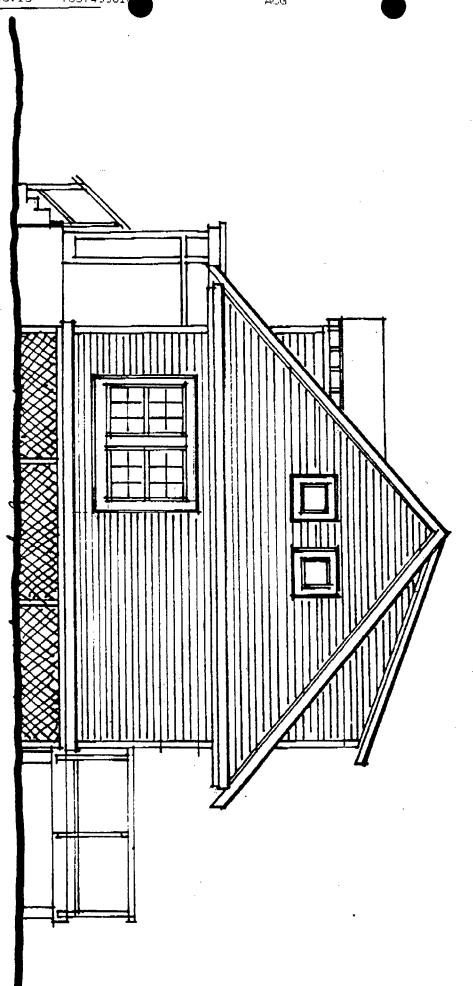

# BACKGROUND

The applicant requests HPC approval to remove the existing roof with 4/12 pitch and existing metal windows. The applicant proposes to increase the height of a one story house to 21'-8-1/2" and to construct dormers providing livable space for bedrooms and a bathroom at the attic level. The new roof would have a 10/12 pitch.

Wood doors would be used within three openings designed for egress. Facing Hawkins Lane, a 3'0" x 6'8" door with two bottom wood panels would be used and on the rear elevation one 6'0" wide opening would be oversized to accommodate two in-swing french doors. And in the other opening on the same elevation, a 2'8" door would also provide access to an existing rear deck. A skylight would be featured at the roof level facing the rear of the property.

This proposal is consistent with previous HPC efforts to minimize perceived massing facing Hawkins Lane. The applicant proposes to construct a shed dormer facing the rear of the property and places three small gable dormers at the roof level facing the Lane to add interest. This feature would be consistent with the Commission's efforts to differentiate houses along the Lane.

The applicant proposes to use lattice within the gable. But staff would suggest the use of a shaped shingle for ornamentation in this area. Staff would also recommend that the dormers should be surfaced with asphalt shingle to match the main roof.