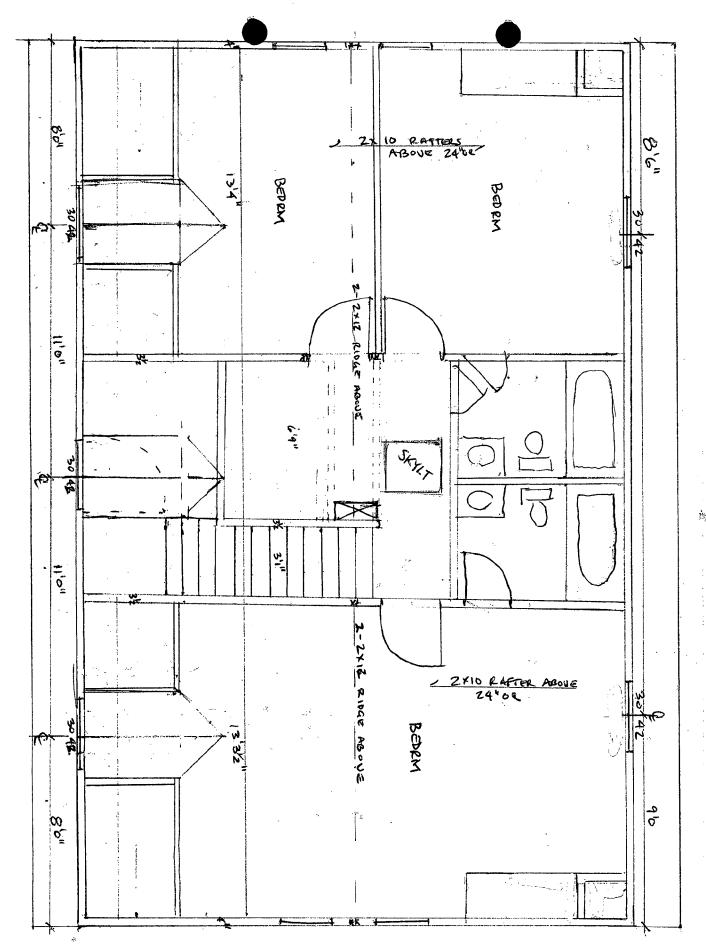

# BACKGROUND

The applicant requests HPC approval to remove the existing roof with 4/12 pitch and existing metal windows. The applicant proposes to increase the height of a one story house to 21'-8-1/2" and to construct dormers providing livable space for bedrooms and a bathroom at the attic level. The new roof would have a 10/12 pitch.

As proposed, new double-hung windows having 6/6 configuration would replace the existing metal windows in all existing openings, except two smaller openings on the rear elevation and two small openings at the attic level on each side elevation. At the rear, the smaller openings, as drawn, appear to have 6 lites and on the side elevation, they are single pane.

Wood doors would be used within three openings designed for egress. Facing Hawkins Lane, a 3'0" x 6'8" door with two bottom wood panels would be used and on the rear elevation one 6'0" wide opening would be oversized to accommodate two in-swing french doors. And in the other opening on the same elevation, a 2'8" door would also provide access to an existing rear deck. A skylight would be featured at the roof level facing the rear of the property.