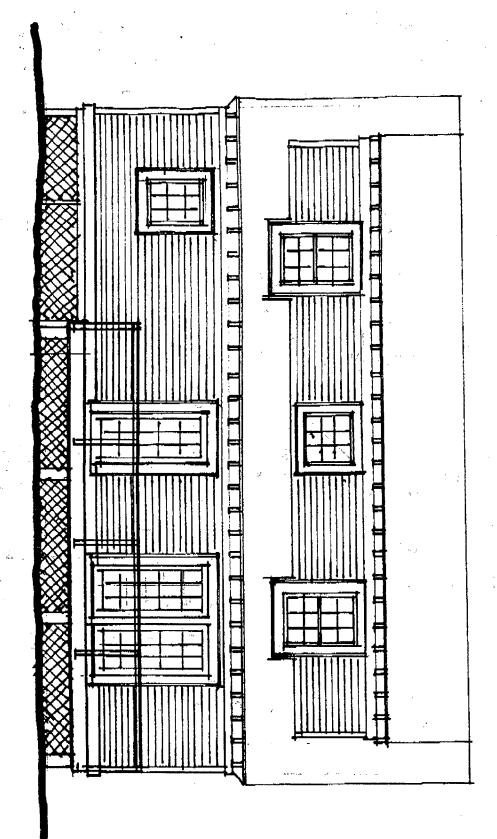

# BACKGROUND

The applicant requests HPC approval to remove the existing roof with 4/12 pitch and existing metal windows. The applicant proposes to increase the height of a one story house to 21'-8-1/2" and to construct dormers providing livable space for bedrooms and a bathroom at the attic level. The new roof would have a 10/12 pitch.

As proposed, new double-hung windows having 6/6 configuration would replace the existing metal windows in all existing openings, except two smaller openings on the rear elevation and two small openings at the attic level on each side elevation. At the rear, the smaller openings, as drawn, appear to have 6 lites and on the side elevation, they are single pane.

Wood doors would be used within three openings designed for egress. Facing Hawkins Lane, a 3'0" x 6'8" door with two bottom wood panels would be used and on the rear elevation one 6'0" wide opening would be oversized to accommodate two in-swing french doors. And in the other opening on the same elevation, a 2'8" door would also provide access to an existing rear deck. A skylight would be featured at the roof level facing the rear of the property.

This proposal is consistent with previous HPC efforts to minimize perceived massing facing Hawkins Lane. The applicant proposes to construct a shed dormer facing the rear of the property and places three small gable dormers at the roof level facing the Lane to add interest. This feature would be consistent with the Commission's efforts to differentiate houses along the Lane.