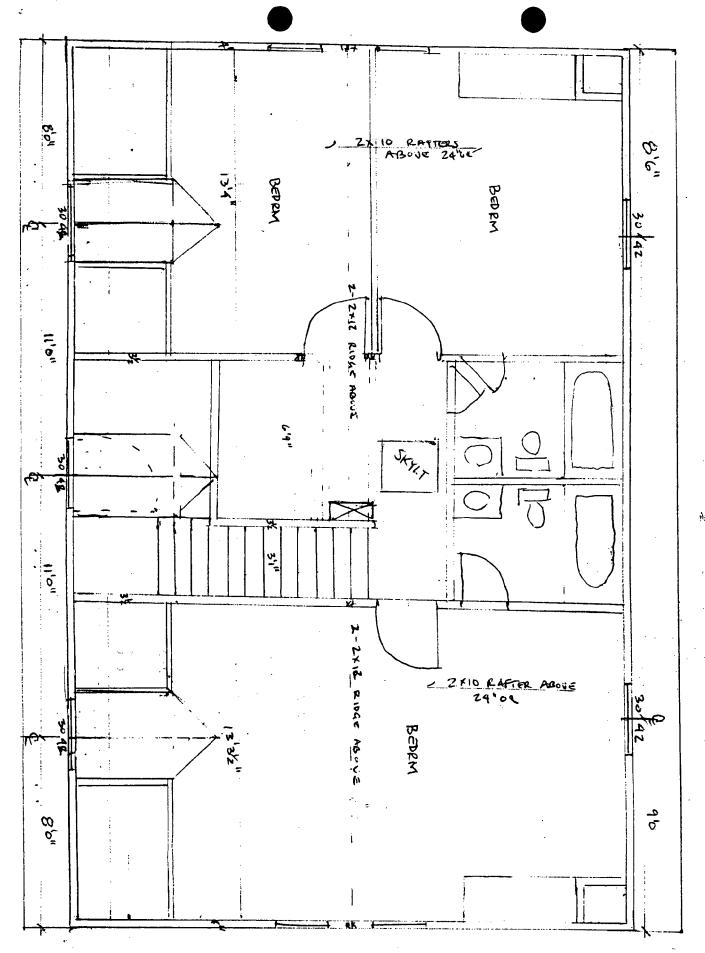

# BACKGROUND

The applicant requests HPC approval to remove the existing roof with 4/12 pitch and existing metal windows. The applicant proposes to increase the height of a one story house to 21'-8-1/2" and to construct dormers providing livable space for bedrooms and a bathroom at the attic level. The new roof would have a 10/12 pitch.

Wood doors would be used within three openings designed for egress. Facing Hawkins Lane, a 3'0" x 6'8" door with two bottom wood panels would be used and on the rear elevation one 6'0" wide opening would be oversized to accommodate two in-swing french doors. And in the other opening on the same elevation, a 2'8" door would also provide access to an existing rear deck. A skylight would be featured at the roof level facing the rear of the property.

This proposal is consistent with previous HPC efforts to minimize perceived massing facing Hawkins Lane. The applicant proposes to construct a shed dormer facing the rear of the property and places three small gable dormers at the roof level facing the Lane to add interest. This feature would be consistent with the Commission's efforts to differentiate houses along the Lane.