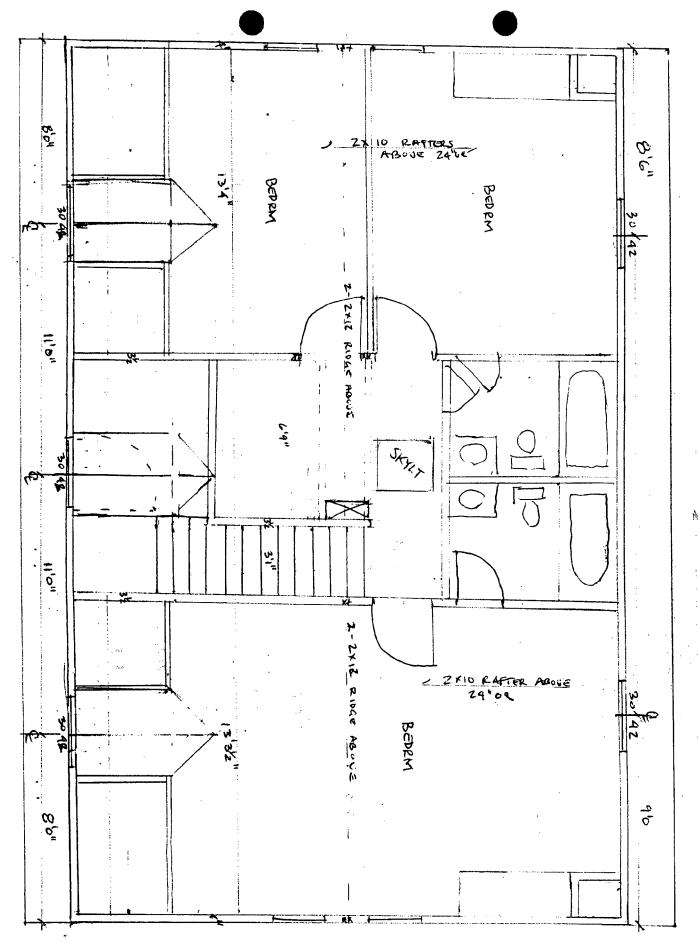

# BACKGROUND

The applicant requests HPC approval to remove the existing roof with 4/12 pitch and existing metal windows. The applicant proposes to increase the height of a one story house to 21'-8-1/2" and to construct dormers providing livable space for bedrooms and a bathroom at the attic level. The new roof would have a 10/12 pitch.

As proposed, new double-hung windows having 6/6 configuration would replace the existing metal windows in all existing openings, except two smaller openings on the rear elevation and two small openings at the attic level on each side elevation. At the rear, the smaller openings, as drawn, appear to have 6 lites and on the side elevation, they are single pane.

Wood doors would be used within three openings designed for egress. Facing Hawkins Lane, a 3'0" x 6'8" door with two bottom wood panels would be used and on the rear elevation one 6'0" wide opening would be oversized to accommodate two in-swing french doors. And in the other opening on the same elevation, a 2'8" door would also provide access to an existing rear deck. A skylight would be featured at the roof level facing the rear of the property.

Alterations to the house, as proposed, would be contained within the existing footprint. The applicant has amended his proposal to include the removal of a cherry tree due to its close location to the house foundation.

This proposal is consistent with previous HPC efforts to minimize perceived massing facing Hawkins Lane. The applicant proposes to construct a shed dormer facing the rear of the property and places three small gable dormers at the roof level facing the Lane to add interest. This feature would be consistent with the Commission's efforts to differentiate houses along the Lane.

The applicant proposes to use lattice within the gable. But staff would suggest the use of a shaped shingle for ornamentation in this area. Staff would also recommend that the dormers should be surfaced with asphalt shingle to match the main roof.

In the past the Commission has offered comment about the importance of porches to the Hawkins Lane Historic District This feature results from the social development patterns of the Lane. This house, as proposed, has a simple small porch facing the Lane with roof above. It is light in construction so as not to add further weight to the front facade.

The height of the house appears to be consistent with earlier HPC decisions within this Historic District. The height of the house from grade to the top of the ridge line would be 24'-0-1/2". 8813 and 8817 Hawkins Lane were approved to be 24' in height from grade.

Staff was concerned about the level of the first floor as shown. The applicant has proposed a slight change in grade from the Lane due to water problems they now experience. As proposed, the house would be 2'6" above grade with painted lattice over block used as fill below the first floor. The appearance is lacy but staff feels that consistency within the district should be retained concerning the setting of the first floor level. This feature is most intimate with the public street and impacts the street scape importantly.

Staff reviewed the level of the first floor on other properties within the historic district. Several of the properties have two steps up to grade; others appear to rest on grade and a few have a stair to provide a more substantial rise. Because of the diversity within the district, and to permit the new design to address existing water problems, staff feels that the proposed grade change could be approved