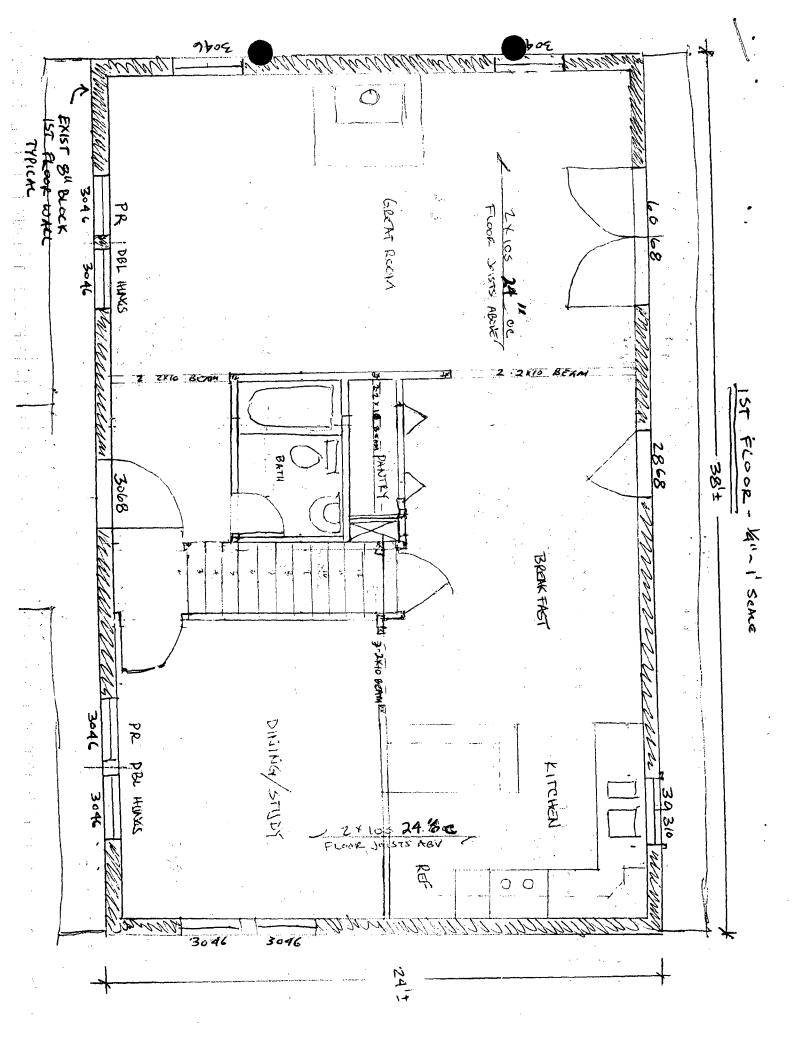

Alterations to the house, as proposed, would be contained within the existing footprint. The applicant has amended his proposal to include the removal of a cherry tree due to its close location to the house foundation.

In this application the existing footprint is unchanged. The house is approximately 24' x 38' - 912 square feet. Therefore this proposal is smaller than the newly built houses directly across the Lane. The footprint of the houses addressed at 8813 and 8817 Hawkins Lane are 1140 square feet each (30' wide x 38' deep). The houses are one and one-half stories facing Hawkins Lane but are two to three stories at the rear of the property as the topography permits.