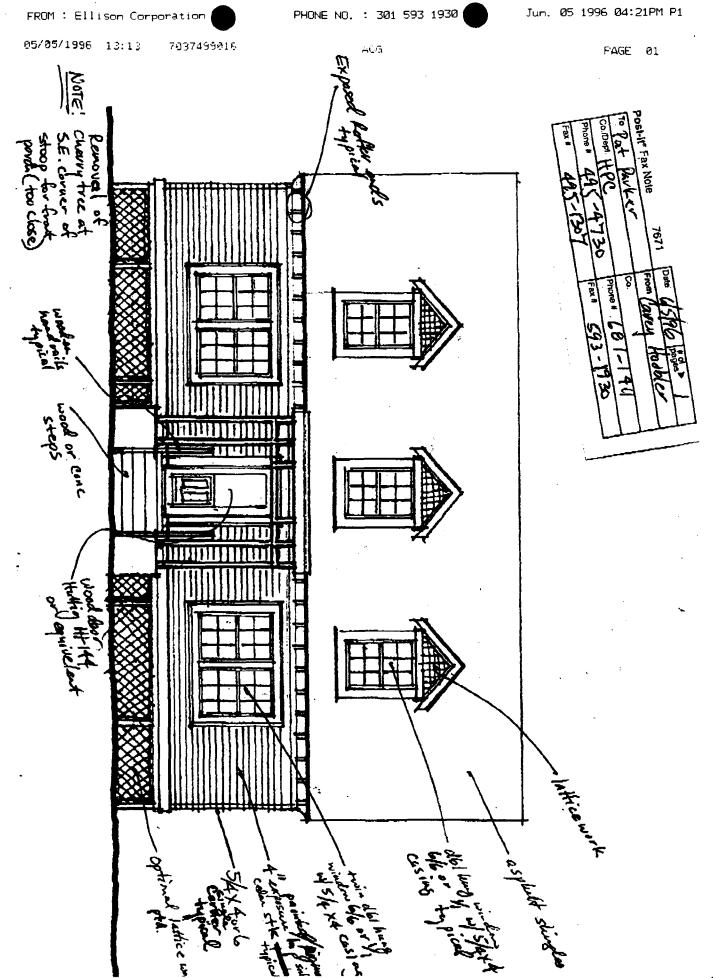

# **DISCUSSION**

As submitted the proposal contained no discussion of proposed materials. After further discussion with the applicant, staff received additional documentation. Staff has reviewed materials that have been approved by the Commission and used within the Hawkins Lane Historic District. Staff has discussed the use of wood materials with the applicant. Staff recommends that siding should be made of painted wood and that all windows and doors should have true divided lites and be made of wood set in wood framing and trimmed with a minimum of 4" wood trim. If the applicant chooses not to use true divided lite windows and doors, then staff recommends that the applicant use 1/1 windows. The Commission has not approved applied muntins in earlier decisions. The applicant agrees with the staff's recommendations and in fact proposes to utilize

5/4 trim on the exterior and exposed rafters to be more compatible with other houses in the district.

The Hawkins Lane Historic District has experienced substantial change in recent years. A substantial amount of in fill housing has been constructed in a relatively small area within the district. Four new houses have been constructed within the district; one house which faces Jones Bridge Road has been completely restored and rear additions have also been approved by the Commission.

This proposal is consistent with previous HPC efforts to minimize perceived massing facing Hawkins Lane. The applicant proposes to construct a shed dormer facing the rear of the property and places three small gable dormers at the roof level facing the Lane to add interest. This feature would be consistent with the Commission's efforts to differentiate houses along the Lane.

The applicant proposes to use lattice within the gable. But staff would suggest the use of a shaped shingle for ornamentation in this area. Staff would also recommend that the dormers should be surfaced with asphalt shingle to match the main roof.

In the past the Commission has offered comment about the importance of porches to the Hawkins Lane Historic District This feature results from the social development patterns of the Lane. This house, as proposed, has a simple small porch facing the Lane with roof above. It is light in construction so as not to add further weight to the front facade.

Staff was concerned about the level of the first floor as shown. The applicant has proposed a slight change in grade from the Lane due to water problems they now experience. As proposed, the house would be 2'6" above grade with painted lattice over block used as fill below the first floor. The appearance is lacy but staff feels that consistency within the district should be retained concerning the setting of the first floor level. This feature is most intimate with the public street and impacts the street scape importantly.

Staff also recommends that the structure be clad in painted wood siding. Staff suggests that porch posts be simple, but substantial - made of wood and at least 6'x 6'. Wood cornice trim should be used and wood corner boards should be a minimum of 4" wide.