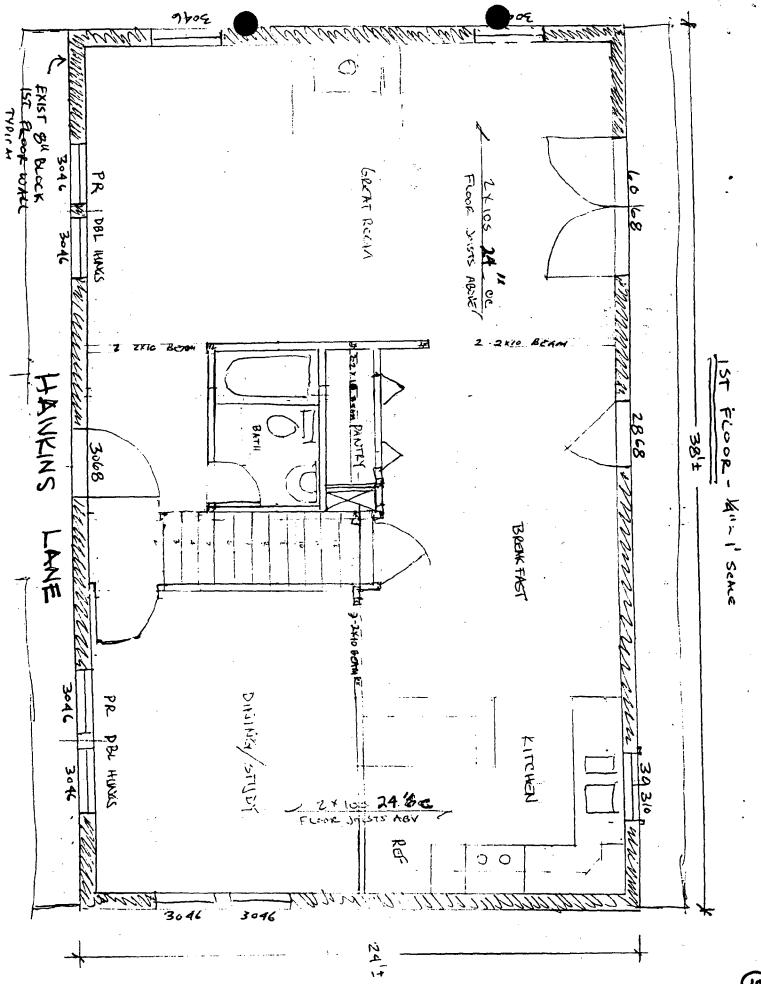

Alterations to the house, as proposed, would be contained within the existing footprint. The applicant has amended his proposal to include the removal of a cherry tree due to its close location to the house foundation.

In this application the existing footprint is unchanged. The house is approximately 24' x 38' - 912 square feet. Therefore this proposal is smaller than the newly built houses directly across the Lane. The footprint of the houses addressed at 8813 and 8817 Hawkins Lane are 1140 square feet each (30' wide x 38' deep). The houses are one and one-half stories facing Hawkins Lane but are two to three stories at the rear of the property as the topography permits.