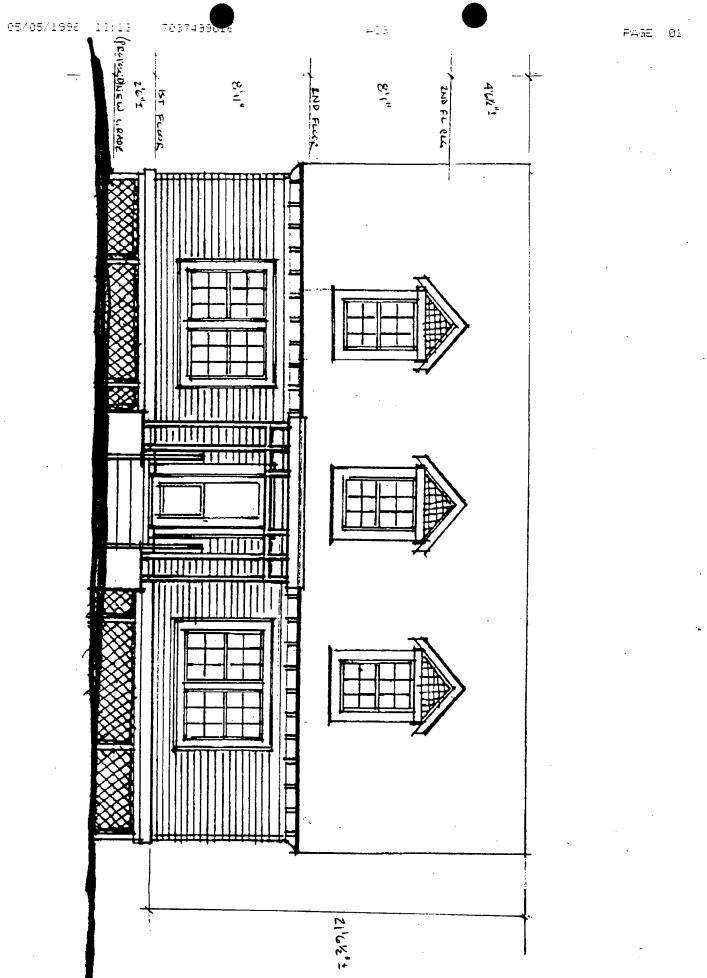

As proposed, new double-hung windows having 6/6 configuration would replace the existing metal windows in all existing openings, except two smaller openings on the rear elevation and two small openings at the attic level on each side elevation. At the rear, the smaller openings, as drawn, appear to have 6 lites and on the side elevation, they are single pane.

This proposal is consistent with previous HPC efforts to minimize perceived massing facing Hawkins Lane. The applicant proposes to construct a shed dormer facing the rear of the property and places three small gable dormers at the roof level facing the Lane to add interest. This feature would be consistent with the Commission's efforts to differentiate houses along the Lane.

In the past the Commission has offered comment about the importance of porches to the Hawkins Lane Historic District This feature results from the social development patterns of the Lane. This house, as proposed, has a simple small porch facing the Lane with roof above. It is light in construction so as not to add further weight to the front facade.

The height of the house appears to be consistent with earlier HPC decisions within this Historic District. The height of the house from grade to the top of the ridge line would be 24'-0-1/2". 8813 and 8817 Hawkins Lane were approved to be 24' in height from grade.