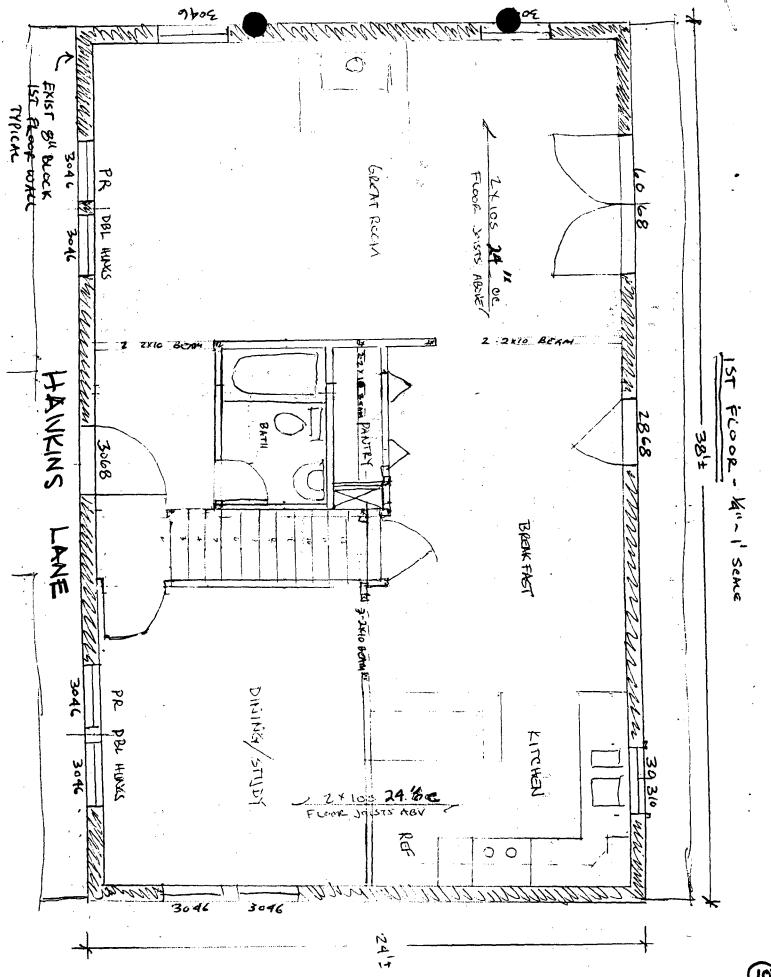

Alterations to the house, as proposed, would be contained within the existing footprint. The applicant has amended his proposal to include the removal of a cherry tree due to its close location to the house foundation.

In this application the existing footprint is unchanged. The house is approximately 24' x 38' - 912 square feet. Therefore this proposal is smaller than the newly built houses directly across the Lane. The footprint of the houses addressed at 8813 and 8817 Hawkins Lane are 1140 square feet each (30' wide x 38' deep). The houses are one and one-half stories facing Hawkins Lane but are two to three stories at the rear of the property as the topography permits.