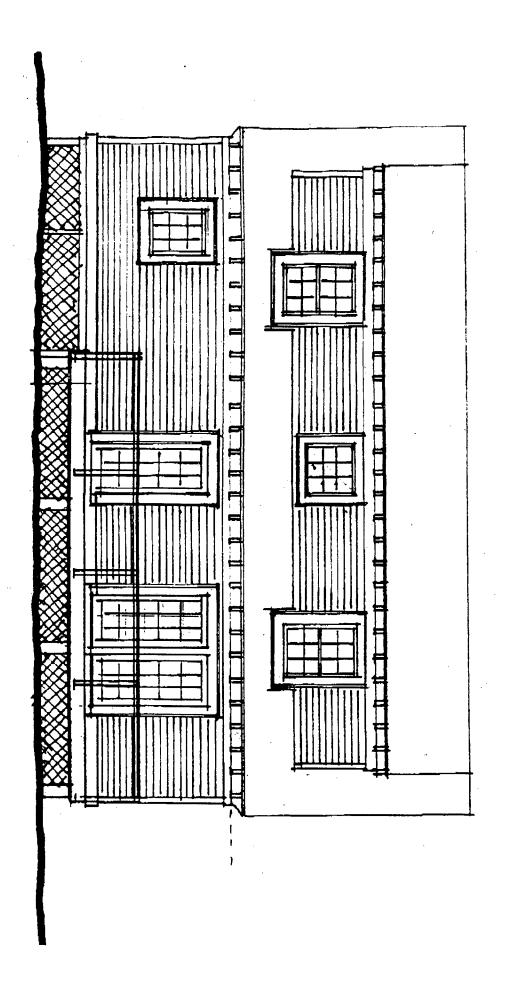

As proposed, new double-hung windows having 6/6 configuration would replace the existing metal windows in all existing openings, except two smaller openings on the rear elevation and two small openings at the attic level on each side elevation. At the rear, the smaller openings, as drawn, appear to have 6 lites and on the side elevation, they are single pane.

# **DISCUSSION**

As submitted the proposal contained no discussion of proposed materials. After further discussion with the applicant, staff received additional documentation. Staff has reviewed materials that have been approved by the Commission and used within the Hawkins Lane Historic District. Staff has discussed the use of wood materials with the applicant. Staff recommends that siding should be made of painted wood and that all windows and doors should have true divided lites and be made of wood set in wood framing and trimmed with a minimum of 4" wood trim. If the applicant chooses not to use true divided lite windows and doors, then staff recommends that the applicant use 1/1 windows. The Commission has not approved applied muntins in earlier decisions. The applicant agrees with the staff's recommendations and in fact proposes to utilize

5/4 trim on the exterior and exposed rafters to be more compatible with other houses in the district.

The Hawkins Lane Historic District has experienced substantial change in recent years. A substantial amount of in fill housing has been constructed in a relatively small area within the district. Four new houses have been constructed within the district; one house which faces Jones Bridge Road has been completely restored and rear additions have also been approved by the Commission.

Staff also recommends that the structure be clad in painted wood siding. Staff suggests that porch posts be simple, but substantial - made of wood and at least 6'x 6'. Wood cornice trim should be used and wood corner boards should be a minimum of 4" wide.