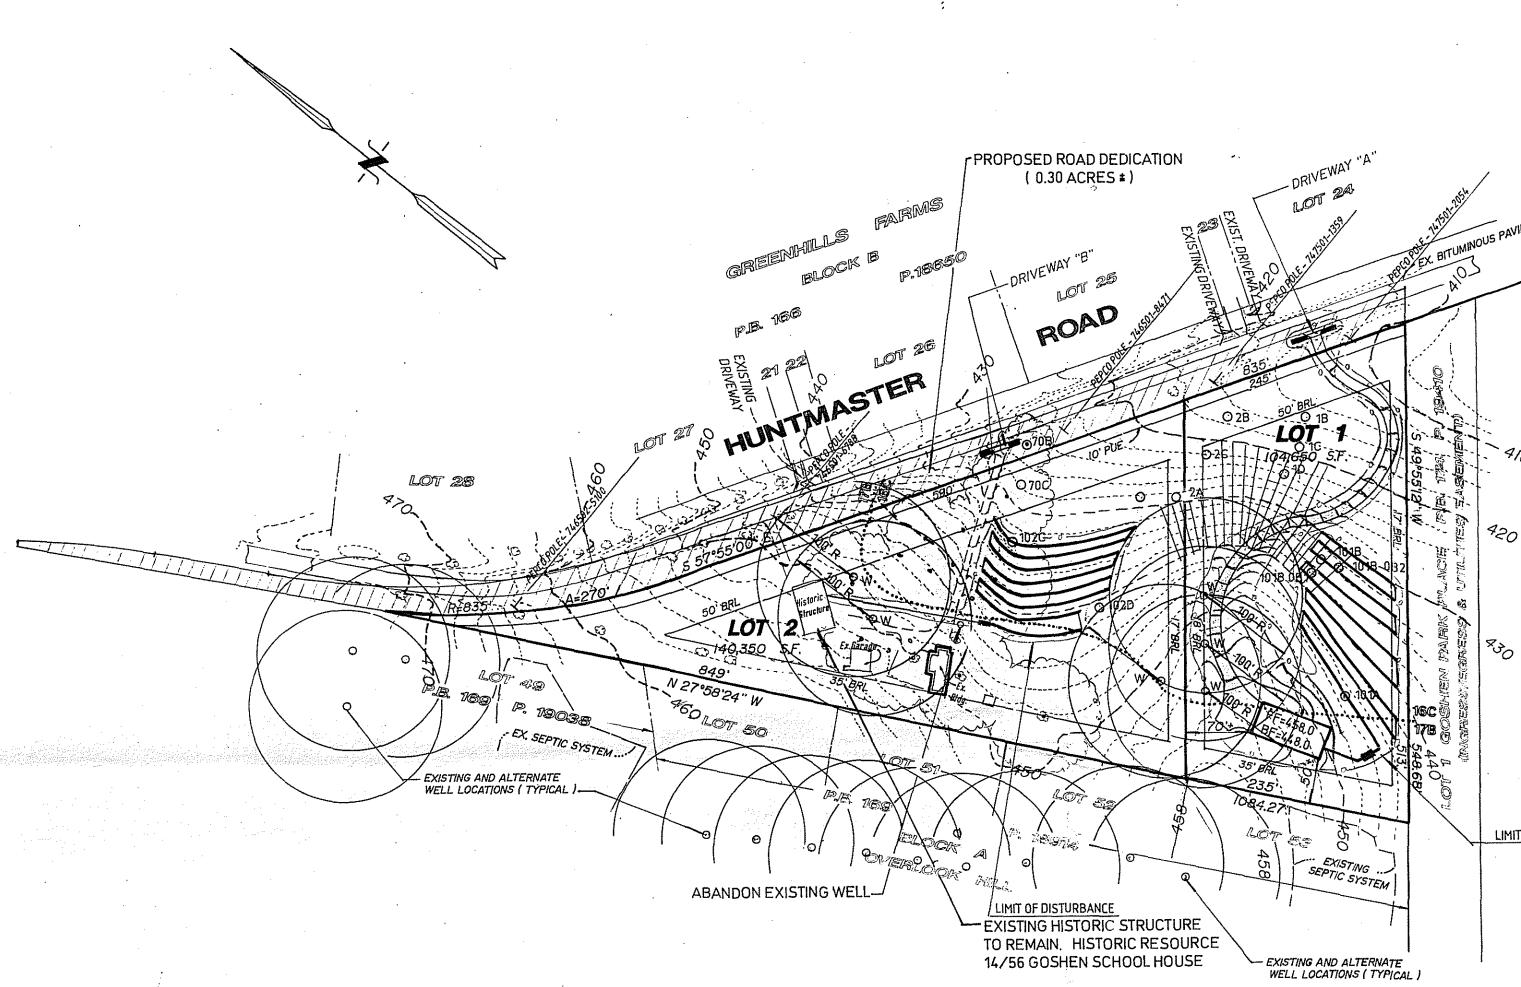

#### BACKGROUND

The Goshen Schoolhouse is identified on the Locational Atlas; however, there is little information on the history or significance of this resource. Staff visited the site with Mike Dwyer to inspect the resource. There are two small buildings in the area identified as the Goshen Schoolhouse; however, it is not clear which building is the school - both have been very altered and now serve as residences. They are set among giant oak trees on a promontory of land overlooking Huntmaster Road.

One is a front gabled wood frame cottage with a cement foundation probably from the early part of the 20th century. The other building is an older wood frame building covered with asbestos shingle with a stone foundation and a small rear addition that may have been either a vestibule or a rear pent at one time. This house now has a side gabled front cottage addition constructed of cinderblock. Also on the site is a board and batten shed in disrepair.

This Preliminary Plan proposes subdividing the triangular piece of land into two lots. Lot 1 would be 104,650 s.f. and have one new house set at the back of the property with a new driveway crossing the lot. Lot 2 would be 140,350 s.f.. Both Lots would be served by individual wells and septic. Lot 2 contains the two possible historic buildings and the stand of trees and would continue to be accessed by the existing driveway. The shed is scheduled to be razed. The project engineer has indicated that the structure with the stone foundation is to be demolished and replaced with a new residence. The cottage with the cement foundation has been indicated on the Preliminary Plan to be the historic structure and is scheduled to remain. If there is only one well and septic field for this site, and it is to serve the new residence, it is not clear that the historic structure would be habitable as a residence.

## **PLAN** SCALE: 1 "= 100 '

LIMIT OF DISTURBANCE

EXISTING HISTORIC STRUCTURE TO REMAIN. HISTORIC RESOURCE

14/56 GOSHEN SCHOOL HOUSE

15% SLOPES

LIMIT OF DISTURBANCE EXISTING CONTOUR PROPOSED CONTOUR

SEPTIC TEST Nº 101B (PASS)

SEPTIC TEST Nº 105 (FAIL)

SOIL DESIGNATION

PROPOSED WELL EXISTING WELL

EXISTING AND ALTERNATE

**LEGEND** 

WELL LOCATIONS ( TYPICAL )

**®** 101B

0105