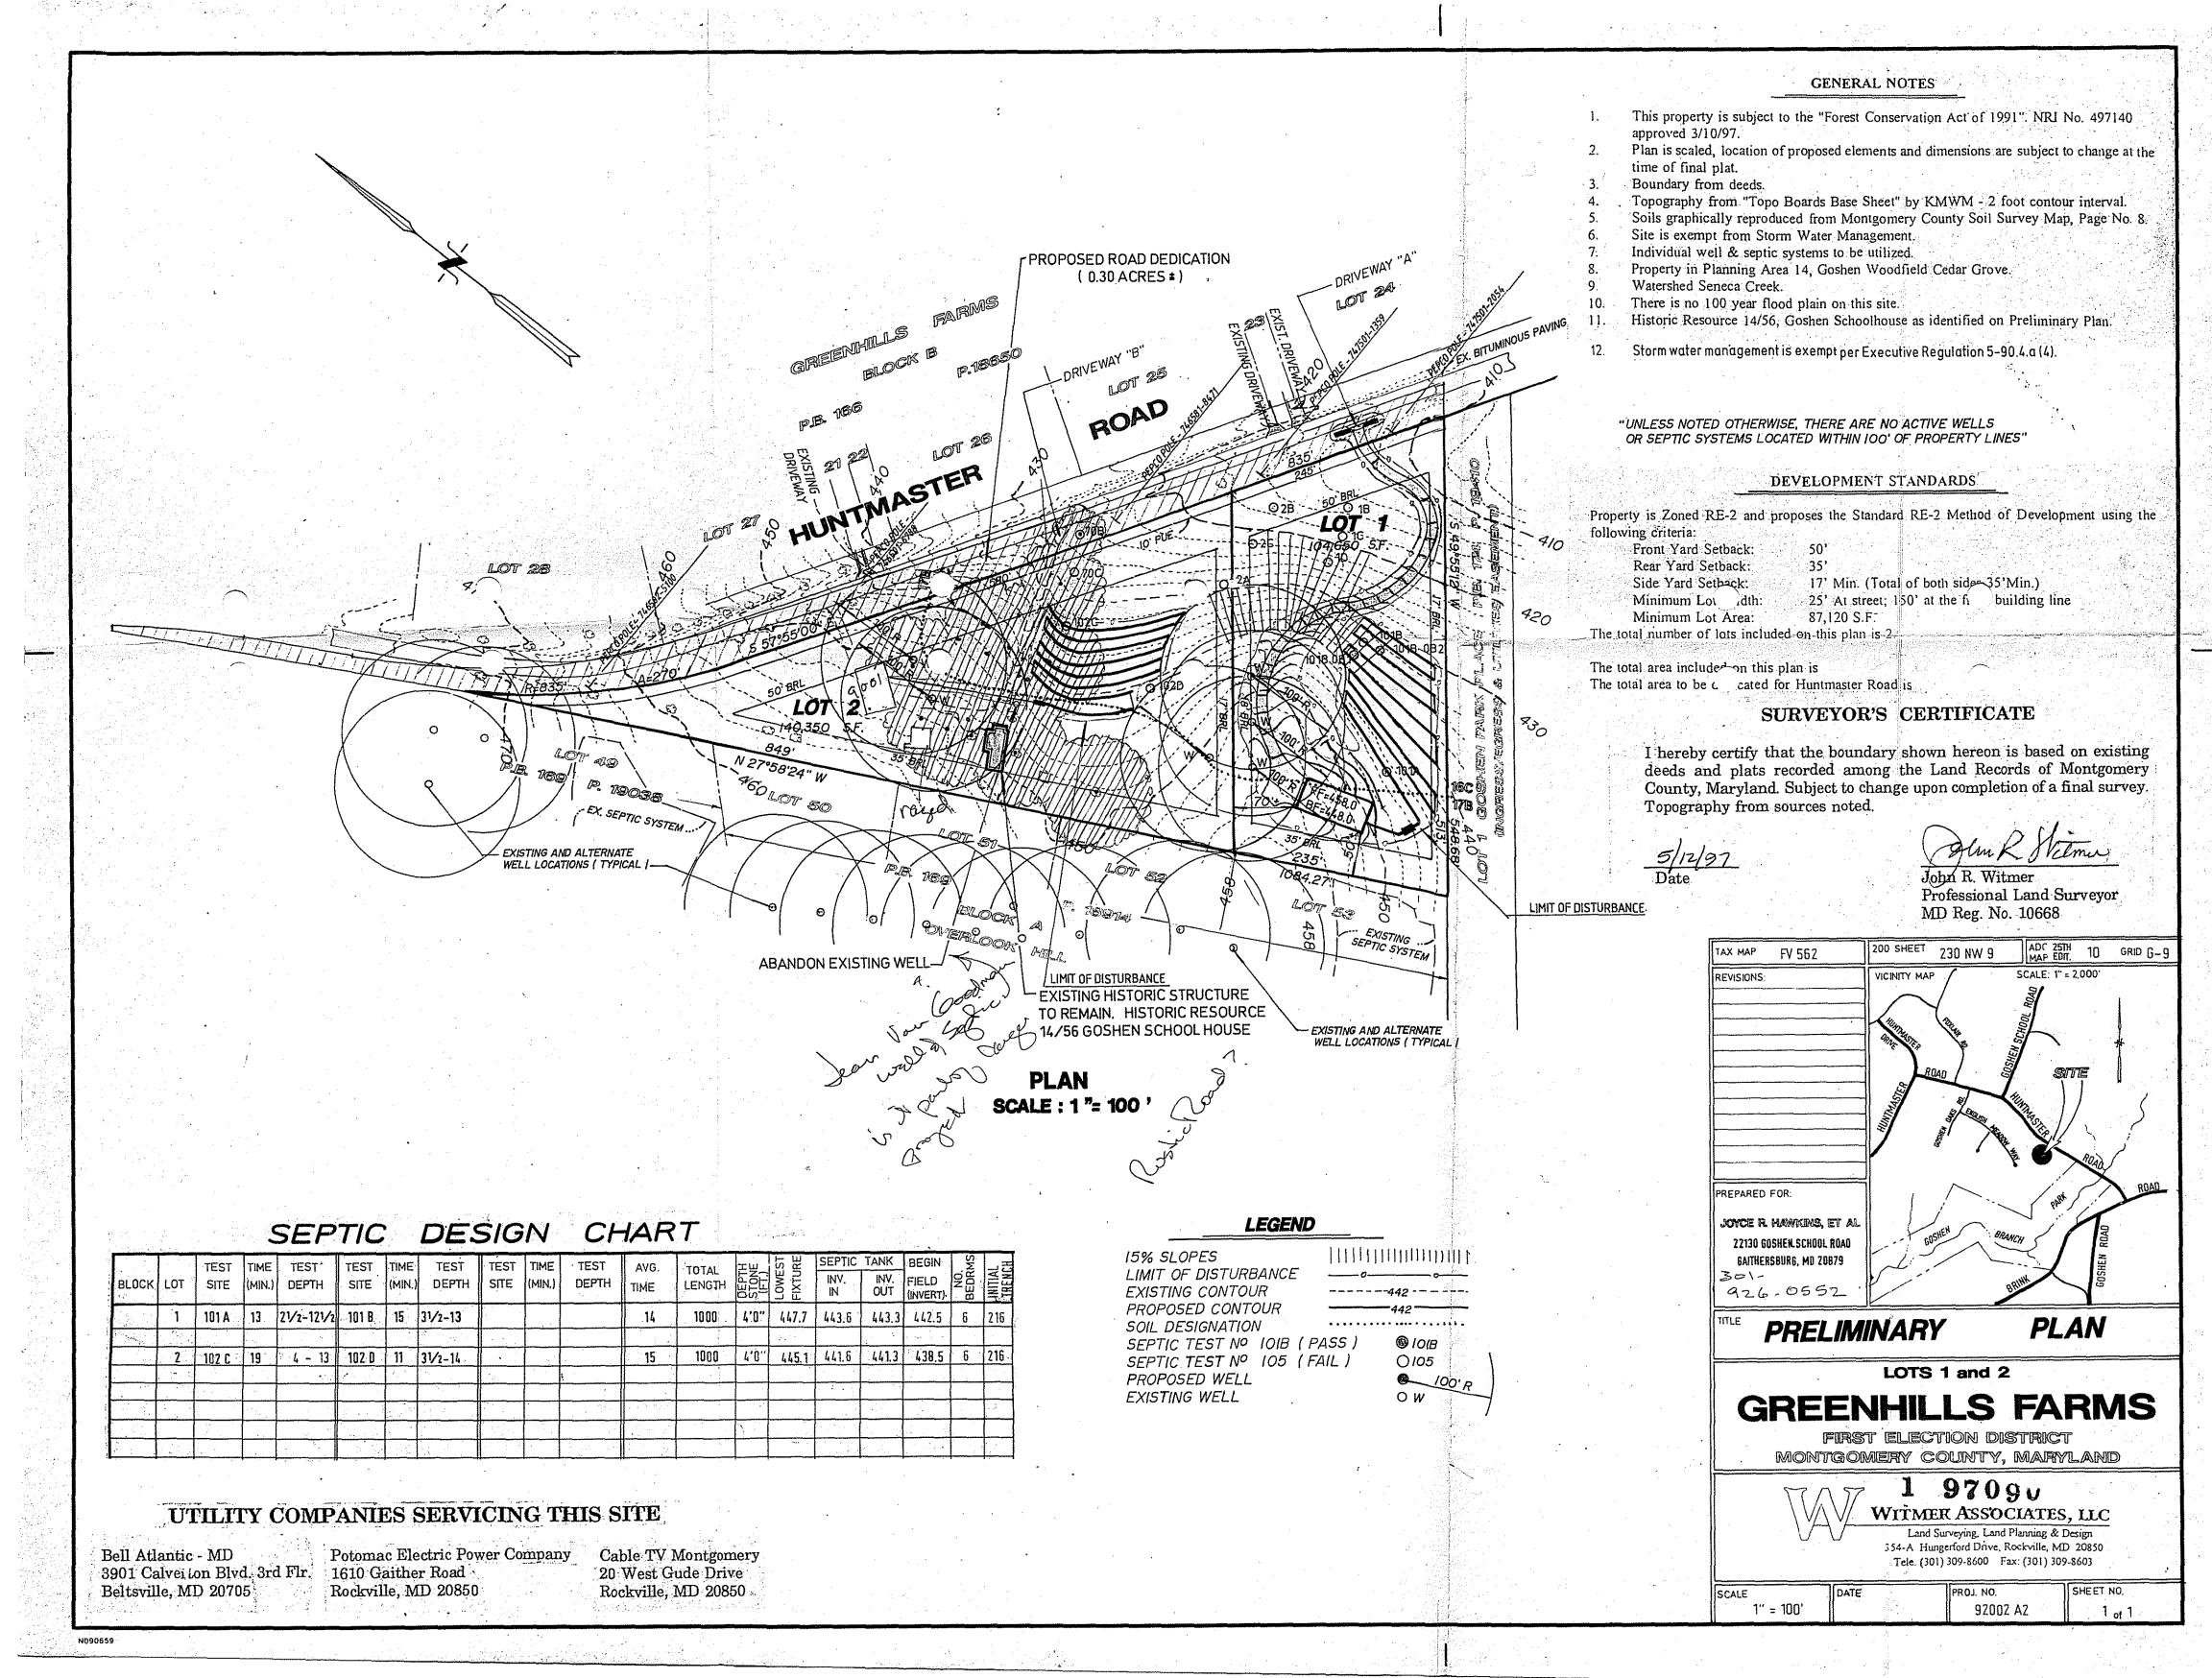

This Preliminary Plan proposes subdividing the triangular piece of land into two lots. Lot 1 would be 104,650 s.f. and have one new house set at the back of the property with a new driveway crossing the lot. Lot 2 would be 140,350 s.f.. Both Lots would be served by individual wells and septic. Lot 2 contains the two possible historic buildings and the stand of trees and would continue to be accessed by the existing driveway. The shed is scheduled to be razed. The project engineer has indicated that the structure with the stone foundation is to be demolished and replaced with a new residence. The cottage with the cement foundation has been indicated on the Preliminary Plan to be the historic structure and is scheduled to remain. If there is only one well and septic field for this site, and it is to serve the new residence, it is not clear that the historic structure would be habitable as a residence.

## SEPTIC DESIGN CHART

|       |       |       |                |            |              |                |         |              |                |               |              |                 |                         |                   |                      |       | •                          |               |          |
|-------|-------|-------|----------------|------------|--------------|----------------|---------|--------------|----------------|---------------|--------------|-----------------|-------------------------|-------------------|----------------------|-------|----------------------------|---------------|----------|
| вгоск | LOT - | TEST  | TIME<br>(MIN.) | )          | TEST<br>SITE | TIME<br>(MIN.) |         | TEST<br>SITE | TIME<br>(MIN.) | TEST<br>DEPTH | AVG.<br>TIME | TOTAL<br>LENGTH | DEPTH<br>STONE<br>(FT.) | LOWEST<br>FIXTURE | SEPTIC<br>INV.<br>IN | 1     | BEGIN<br>FIELD<br>(INVERT) | NO.<br>BEDRMS | FINITIAL |
|       | 1     | 101 A | 13             | 21/2-121/2 | 101 8        | 15             | 31/2-13 |              |                |               | 14           | 1000            | 4'0"                    | 447.7             | 443.6                | 443.3 | 442.5                      | 6             | 216      |
|       | 2     | 102 C | 19             | 4 - 13     | 102:0        | 11             | 31/2-14 |              |                |               | 15           | 1000            | 4'0"                    | 445.1             | 441.6                | 441.3 | 438.5                      | 6             | 216      |
|       |       |       |                |            |              |                |         |              |                | 1             |              |                 |                         |                   |                      |       |                            | <u> </u>      |          |
|       |       |       |                |            |              |                | -       |              |                |               |              |                 |                         |                   |                      |       |                            |               |          |
|       |       |       |                |            |              |                |         |              |                |               |              |                 |                         |                   |                      |       |                            |               |          |
|       |       |       |                |            |              |                |         |              |                |               | l            | 1               |                         |                   |                      |       | l                          | J             |          |

**GENERAL NOTES** 

- This property is subject to the "Forest Conservation Act of 1991". NRI No. 497140 approved 3/10/97.
- Plan is scaled, location of proposed elements and dimensions are subject to change at the time of final plat.
- Boundary from deeds.
- Topography from "Topo Boards Base Sheet" by KMWM 2 foot contour interval.
- Soils graphically reproduced from Montgomery County Soil Survey Map, Page No. 8.
- Site is exempt from Storm Water Management. Individual well & septic systems to be utilized.
- Property in Planning Area 14, Goshen Woodfield Cedar Grove.
- Watershed Seneca Creek.
- There is no 100 year flood plain on this site.
- Historic Resource 14/56, Goshen Schoolhouse as identified on Preliminary Plan.
- Storm water management is exempt per Executive Regulation 5-90.4.a (4).

## DEVELOPMENT STANDARDS

Property is Zoned RE-2 and proposes the Standard RE-2 Method of Development using the following criteria:

Front Yard Setback:

Rear Yard Setback: 35'

Side Yard Setback: 17' Min. (Total of both sides 35'Min.) Minimum Lot Width: 25' At street; 150' at the front building line

## **LEGEND**

15% SLOPES LIMIT OF DISTURBANCE EXISTING CONTOUR PROPOSED CONTOUR SOIL DESIGNATION SEPTIC TEST Nº IOIB ( PASS ) **® IOIB** SEPTIC TEST Nº 105 (FAIL) 0105 ● 100'R PROPOSED WELL EXISTING WELL OW

## SEPTIC DESIGN CHART

|       |      |       |                |            |       |                |                                               |              |                |               |      |                 | •                       |                   |                      |                     |                              |               |          |
|-------|------|-------|----------------|------------|-------|----------------|-----------------------------------------------|--------------|----------------|---------------|------|-----------------|-------------------------|-------------------|----------------------|---------------------|------------------------------|---------------|----------|
| BLOCK | гот  | TEST  | TIME<br>(MIN.) | 1          | TEST  | TIME<br>(MIN.) |                                               | TEST<br>SITE | TIME<br>(MIN.) | TEST<br>DEPTH | AVG. | TOTAL<br>LENGTH | DEPTH<br>STONE<br>(FT.) | LOWEST<br>FIXTURE | SEPTIC<br>INV.<br>IN | TANK<br>INV.<br>OUT | BEGIN<br>FIELO '<br>(INVERT) | NO.<br>BEDRMS | INITIAL  |
|       | 1    | 101 A | 13             | 21/2-121/2 | 101 B | 15             | 31/2-13                                       |              |                |               | 14   | 1000            | 4'0"                    | 1,47.7            | 443.6                | 443.3               | 442.5                        | 6             | 216      |
| -     |      |       |                |            |       |                | -                                             |              |                |               |      |                 |                         |                   |                      |                     |                              |               |          |
|       | 2    | 102 C | 19             | 4 - 13     | 1020  | 11             | 31/2-14                                       |              |                |               | 15   | 1000            | 4'0"                    | 445.1             | 441.6                | 441,3               | 438.5                        | 6             | 216      |
|       | 4.   |       |                | •          | 7     |                |                                               | ·            |                | !             |      |                 |                         |                   |                      |                     |                              |               |          |
|       |      |       |                |            |       |                | , ;:<br>, , , , , , , , , , , , , , , , , , , | · ·          |                |               |      |                 |                         |                   | ·                    |                     |                              |               | <u> </u> |
|       |      |       |                |            |       |                | erica.<br>Erica erica                         |              |                |               |      | ·               |                         |                   |                      |                     |                              |               |          |
|       |      |       |                |            |       |                |                                               |              |                |               |      |                 | · .                     |                   |                      |                     |                              |               |          |
|       | ···· |       | <b> </b>       |            |       | 1              |                                               |              |                |               |      |                 | 1                       |                   |                      |                     |                              |               | 1        |

## **GENERAL NOTES**

- This property is subject to the "Forest Conservation Act of 1991". NRI No. 497140 approved 3/10/97.
- Plan is scaled, location of proposed elements and dimensions are subject to change at the
- time of final plat. Boundary from deeds.
- Topography from "Topo Boards Base Sheet" by KMWM 2 foot contour interval.
- Soils graphically reproduced from Montgomery County Soil Survey Map, Page No. 8.
- Site is exempt from Storm Water Management.
- Individual well & septic systems to be utilized.
- Property in Planning Area 14, Goshen Woodfield Cedar Grove.
- Watershed Seneca Creek.
- There is no 100 year flood plain on this site.
- Historic Resource 14/56, Goshen Schoolhouse as identified on Preliminary Plan.
- Storm water management is exempt per Executive Regulation 5-90.4.a (4).

## DEVELOPMENT STANDARDS

Property is Zoned RE-2 and proposes the Standard RE-2 Method of Development using the following criteria:

Front Yard Setback:

35'

Rear Yard Setback: Side Yard Setback:

17' Min. (Total of both sides 35'Min.)