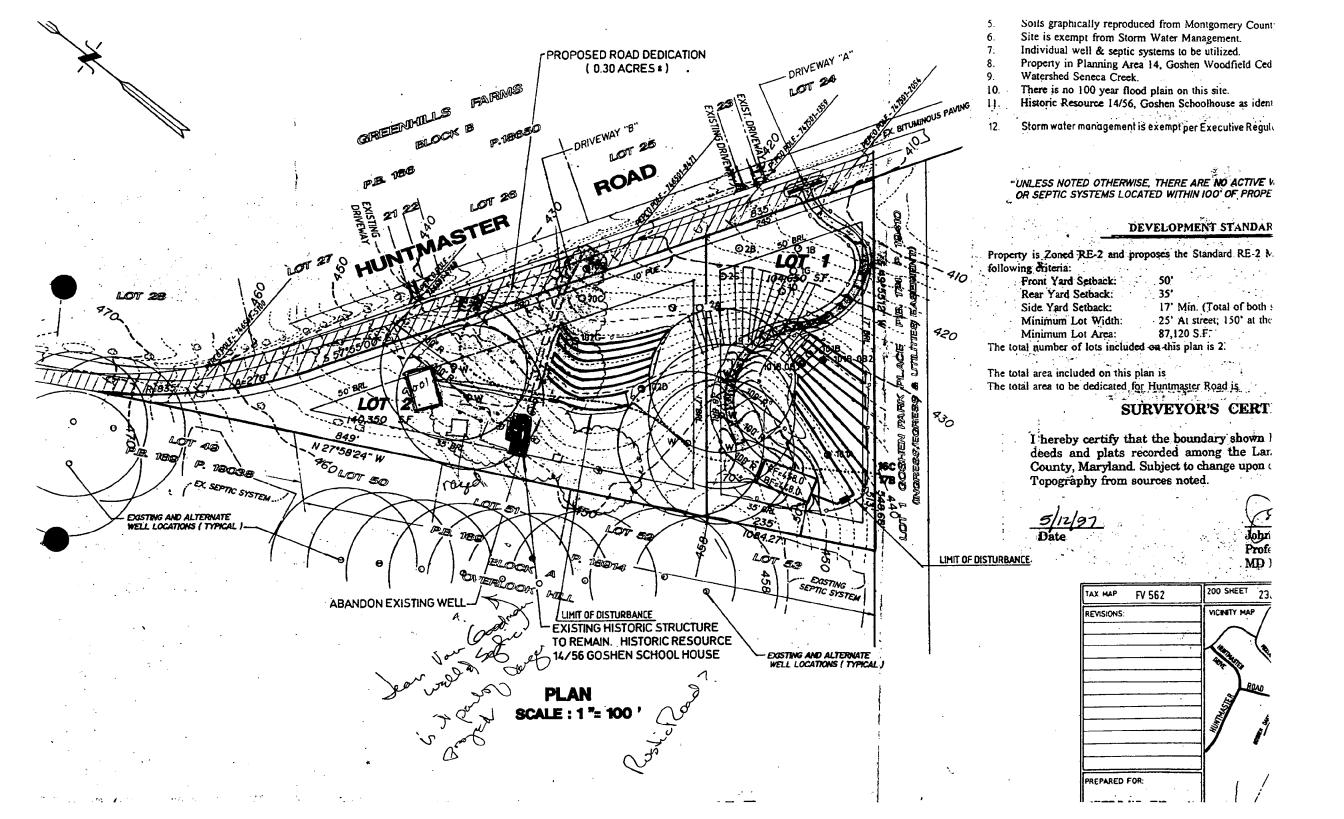

**GENERAL NOTES** 

- This property is subject to the "Forest Conservation Act of 1991". NRI No. 497140 approved 3/10/97.
- Plan is scaled, location of proposed elements and dimensions are subject to change at the time of final plat.
- Boundary from deeds.
- Topography from "Topo Boards Base Sheet" by KMWM 2 foot contour interval.
- Soils graphically reproduced from Montgomery County Soil Survey Map, Page No. 8.
- Site is exempt from Storm Water Management. Individual well & septic systems to be utilized.
- Property in Planning Area 14, Goshen Woodfield Cedar Grove.
- Watershed Seneca Creek.
- There is no 100 year flood plain on this site.
- Historic Resource 14/56, Goshen Schoolhouse as identified on Preliminary Plan.
- Storm water management is exempt per Executive Regulation 5-90.4.a (4).

"UNLESS NOTED OTHERWISE, THERE ARE NO ACTIVE WELLS OR SEPTIC SYSTEMS LOCATED WITHIN 100' OF PROPERTY LINES"

## DEVELOPMENT STANDARDS

Property is Zoned RE-2 and proposes the Standard RE-2 Method of Development using the following criteria:

Front Yard Setback:

Rear Yard Setback: 35'

Side Yard Setback: 17' Min. (Total of both sides 35'Min.) Minimum Lot Width: 25' At street; 150' at the front building line

Minimum Lot Area:

87,120 S.F.

The total number of lots included on this plan is 2.

The total area included on this plan is The total area to be dedicated for Huntmaster Road is

## SURVEYOR'S CERTIFICATE

I hereby certify that the boundary shown hereon is based on existing deeds and plats recorded among the Land Records of Montgomery County, Maryland. Subject to change upon completion of a final survey. Topography from sources noted.

## **PLAN** SCALE: 1 "= 100 '

LIMIT OF DISTURBANCE

EXISTING HISTORIC STRUCTURE TO REMAIN. HISTORIC RESOURCE

14/56 GOSHEN SCHOOL HOUSE

15% SLOPES

LIMIT OF DISTURBANCE EXISTING CONTOUR PROPOSED CONTOUR

SEPTIC TEST Nº 101B (PASS)

SEPTIC TEST Nº 105 (FAIL)

SOIL DESIGNATION

PROPOSED WELL EXISTING WELL

EXISTING AND ALTERNATE

**LEGEND** 

WELL LOCATIONS ( TYPICAL )

**®** 101B

0105