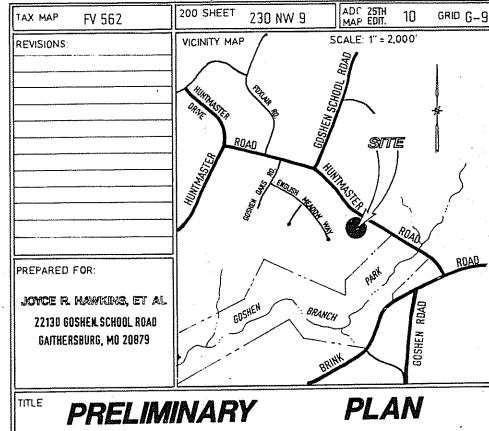

PLAN SHEET NO. 92002 A2 1 of 1

ADT 25TH MAP EDIT.

SCALE: 1" = 2,000"

10 GRID G-9