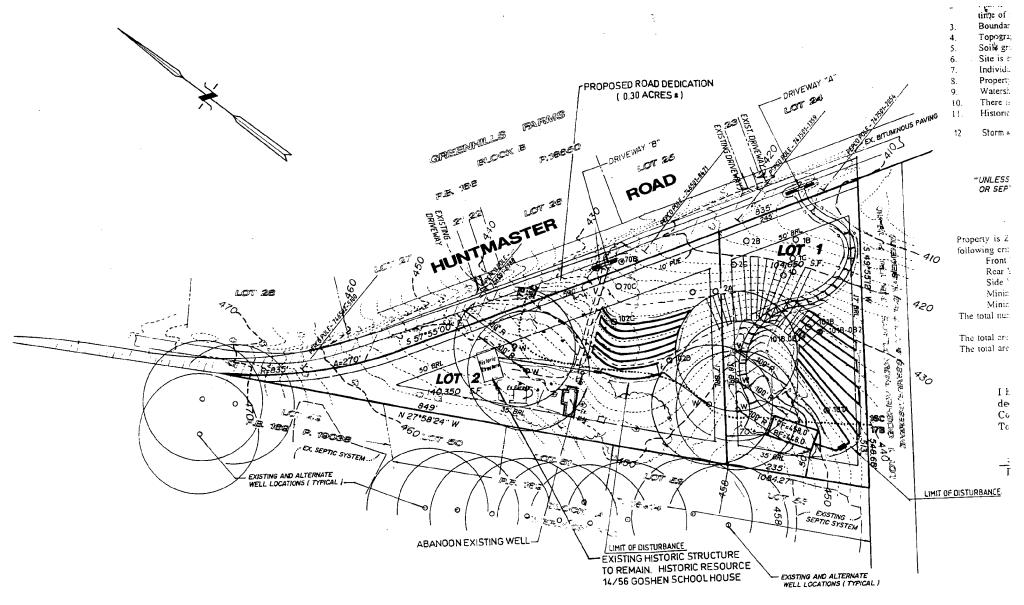

#### BACKGROUND

The Goshen Schoolhouse is identified on the Locational Atlas; however, there is little information on the history or significance of this resource. Staff visited the site with Mike Dwyer to inspect the resource. There are two small buildings in the area identified as the Goshen Schoolhouse; however, it is not clear which building is the school - both have been very altered and now serve as residences. They are set among giant oak trees on a promontory of land overlooking Huntmaster Road.

One is a front gabled wood frame cottage with a cement foundation probably from the early part of the 20th century. The other building is an older wood frame building covered with asbestos shingle with a stone foundation and a small rear addition that may have been either a vestibule or a rear pent at one time. This house now has a side gabled front cottage addition constructed of cinderblock. Also on the site is a board and batten shed in disrepair.

This Preliminary Plan proposes subdividing the triangular piece of land into two lots. Lot 1 would be 104,650 s.f. and have one new house set at the back of the property with a new driveway crossing the lot. Lot 2 would be 140,350 s.f.. Both Lots would be served by individual wells and septic. Lot 2 contains the two possible historic buildings and the stand of trees and would continue to be accessed by the existing driveway. The shed is scheduled to be razed. The project engineer has indicated that the structure with the stone foundation is to be demolished and replaced with a new residence. The cottage with the cement foundation has been indicated on the Preliminary Plan to be the historic structure and is scheduled to remain. If there is only one well and septic field for this site, and it is to serve the new residence, it is not clear that the historic structure would be habitable as a residence.

**GENERAL NOTES** 

- This property is subject to the "Forest Conservation Act of 1991". NRI No. 497140 approved 3/10/97.
- Plan is scaled, location of proposed elements and dimensions are subject to change at the time of final plat.
- Boundary from deeds.
- Topography from "Topo Boards Base Sheet" by KMWM 2 foot contour interval.
- Soils graphically reproduced from Montgomery County Soil Survey Map, Page No. 8.
- Site is exempt from Storm Water Management. Individual well & septic systems to be utilized.
- Property in Planning Area 14, Goshen Woodfield Cedar Grove.
- Watershed Seneca Creek.
- There is no 100 year flood plain on this site.
- Historic Resource 14/56, Goshen Schoolhouse as identified on Preliminary Plan.
- Storm water management is exempt per Executive Regulation 5-90.4.a (4).

## DEVELOPMENT STANDARDS

Property is Zoned RE-2 and proposes the Standard RE-2 Method of Development using the following criteria:

Front Yard Setback:

Rear Yard Setback: 35'

Side Yard Setback: 17' Min. (Total of both sides 35'Min.) Minimum Lot Width: 25' At street; 150' at the front building line