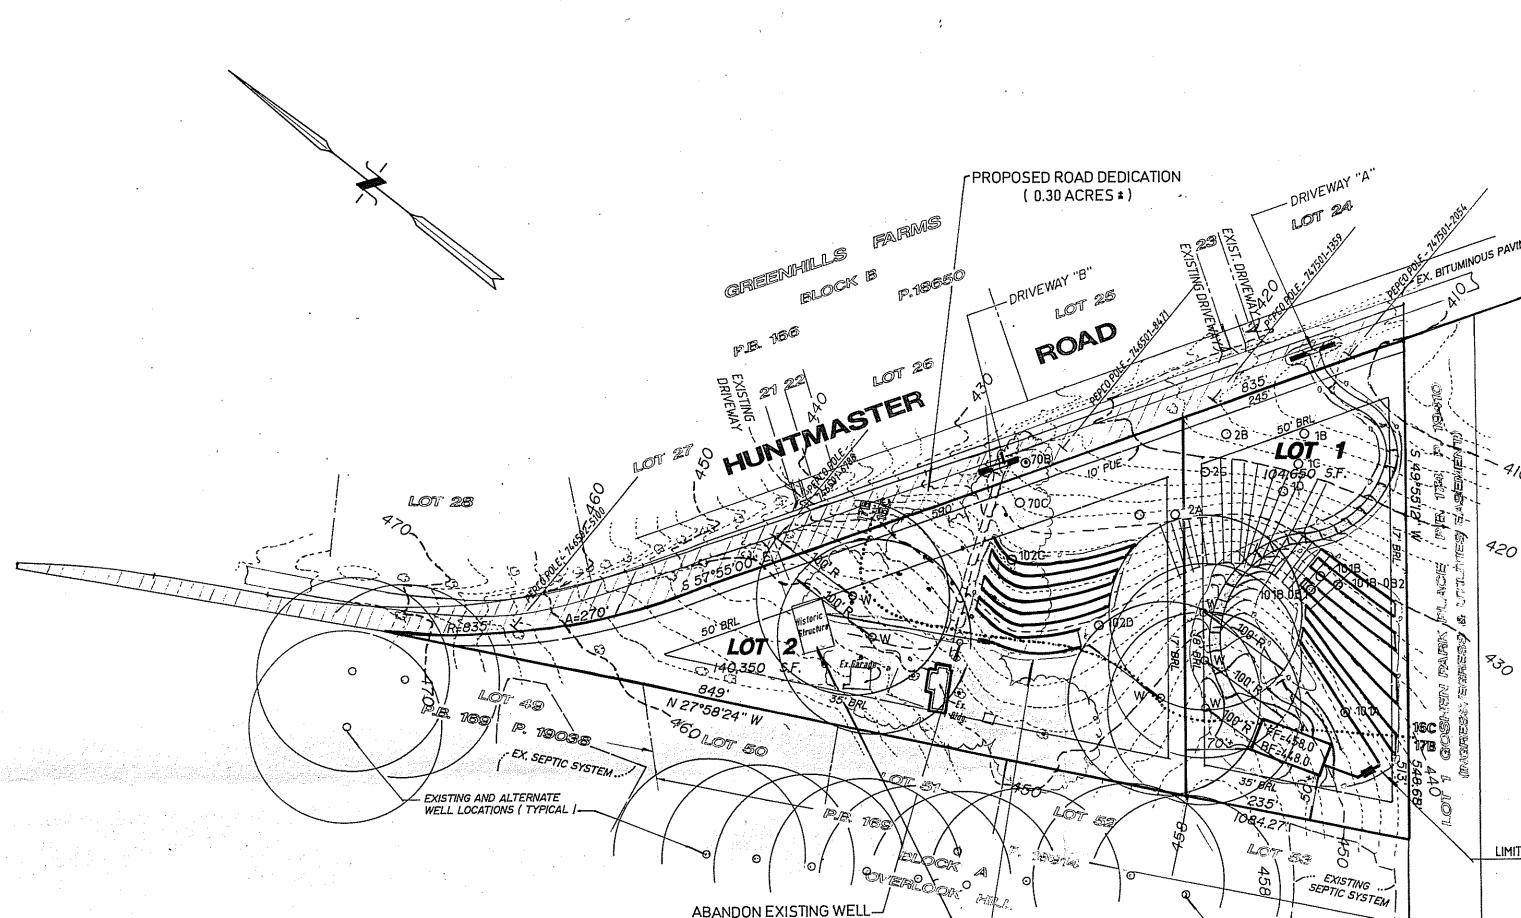

This Preliminary Plan proposes subdividing the triangular piece of land into two lots. Lot 1 would be 104,650 s.f. and have one new house set at the back of the property with a new driveway crossing the lot. Lot 2 would be 140,350 s.f.. Both Lots would be served by individual wells and septic. Lot 2 contains the two possible historic buildings and the stand of trees and would continue to be accessed by the existing driveway. The shed is scheduled to be razed. The project engineer has indicated that the structure with the stone foundation is to be demolished and replaced with a new residence. The cottage with the cement foundation has been indicated on the Preliminary Plan to be the historic structure and is scheduled to remain. If there is only one well and septic field for this site, and it is to serve the new residence, it is not clear that the historic structure would be habitable as a residence.

**GENERAL NOTES** 

- This property is subject to the "Forest Conservation Act of 1991". NRI No. 497140 approved 3/10/97.
- Plan is scaled, location of proposed elements and dimensions are subject to change at the time of final plat.
- Boundary from deeds.
- Topography from "Topo Boards Base Sheet" by KMWM 2 foot contour interval.
- Soils graphically reproduced from Montgomery County Soil Survey Map, Page No. 8.
- Site is exempt from Storm Water Management. Individual well & septic systems to be utilized.
- Property in Planning Area 14, Goshen Woodfield Cedar Grove.
- Watershed Seneca Creek.
- There is no 100 year flood plain on this site.
- Historic Resource 14/56, Goshen Schoolhouse as identified on Preliminary Plan.
- Storm water management is exempt per Executive Regulation 5-90.4.a (4).

## DEVELOPMENT STANDARDS

Property is Zoned RE-2 and proposes the Standard RE-2 Method of Development using the following criteria:

Front Yard Setback:

Rear Yard Setback: 35'

Side Yard Setback: 17' Min. (Total of both sides 35'Min.) Minimum Lot Width: 25' At street; 150' at the front building line

## **LEGEND**

15% SLOPES LIMIT OF DISTURBANCE EXISTING CONTOUR PROPOSED CONTOUR SOIL DESIGNATION SEPTIC TEST Nº IOIB ( PASS ) **® IOIB** SEPTIC TEST Nº 105 (FAIL) 0105 ● 100'R PROPOSED WELL EXISTING WELL OW

## **PLAN** SCALE: 1 "= 100 '

LIMIT OF DISTURBANCE

EXISTING HISTORIC STRUCTURE TO REMAIN. HISTORIC RESOURCE

14/56 GOSHEN SCHOOL HOUSE

15% SLOPES

LIMIT OF DISTURBANCE EXISTING CONTOUR PROPOSED CONTOUR

SEPTIC TEST Nº 101B (PASS)