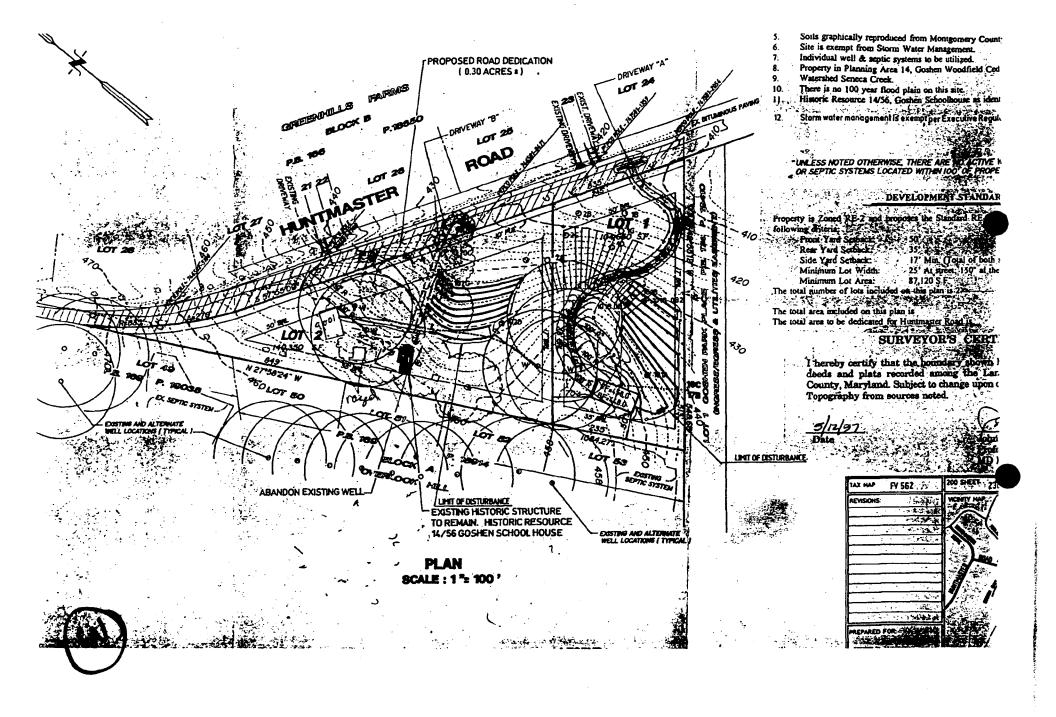

**GENERAL NOTES** 

- This property is subject to the "Forest Conservation Act of 1991". NRI No. 497140 approved 3/10/97.
- Plan is scaled, location of proposed elements and dimensions are subject to change at the time of final plat.
- Boundary from deeds.
- Topography from "Topo Boards Base Sheet" by KMWM 2 foot contour interval.
- Soils graphically reproduced from Montgomery County Soil Survey Map, Page No. 8.
- Site is exempt from Storm Water Management. Individual well & septic systems to be utilized.
- Property in Planning Area 14, Goshen Woodfield Cedar Grove.
- Watershed Seneca Creek.
- There is no 100 year flood plain on this site.
- Historic Resource 14/56, Goshen Schoolhouse as identified on Preliminary Plan.
- Storm water management is exempt per Executive Regulation 5-90.4.a (4).

"UNLESS NOTED OTHERWISE, THERE ARE NO ACTIVE WELLS OR SEPTIC SYSTEMS LOCATED WITHIN 100' OF PROPERTY LINES"

## DEVELOPMENT STANDARDS

Property is Zoned RE-2 and proposes the Standard RE-2 Method of Development using the following criteria:

Front Yard Setback:

Rear Yard Setback: 35'

Side Yard Setback: 17' Min. (Total of both sides 35'Min.) Minimum Lot Width: 25' At street; 150' at the front building line

Minimum Lot Area:

87,120 S.F.

The total number of lots included on this plan is 2.

The total area included on this plan is The total area to be dedicated for Huntmaster Road is

## SURVEYOR'S CERTIFICATE

I hereby certify that the boundary shown hereon is based on existing deeds and plats recorded among the Land Records of Montgomery County, Maryland. Subject to change upon completion of a final survey. Topography from sources noted.