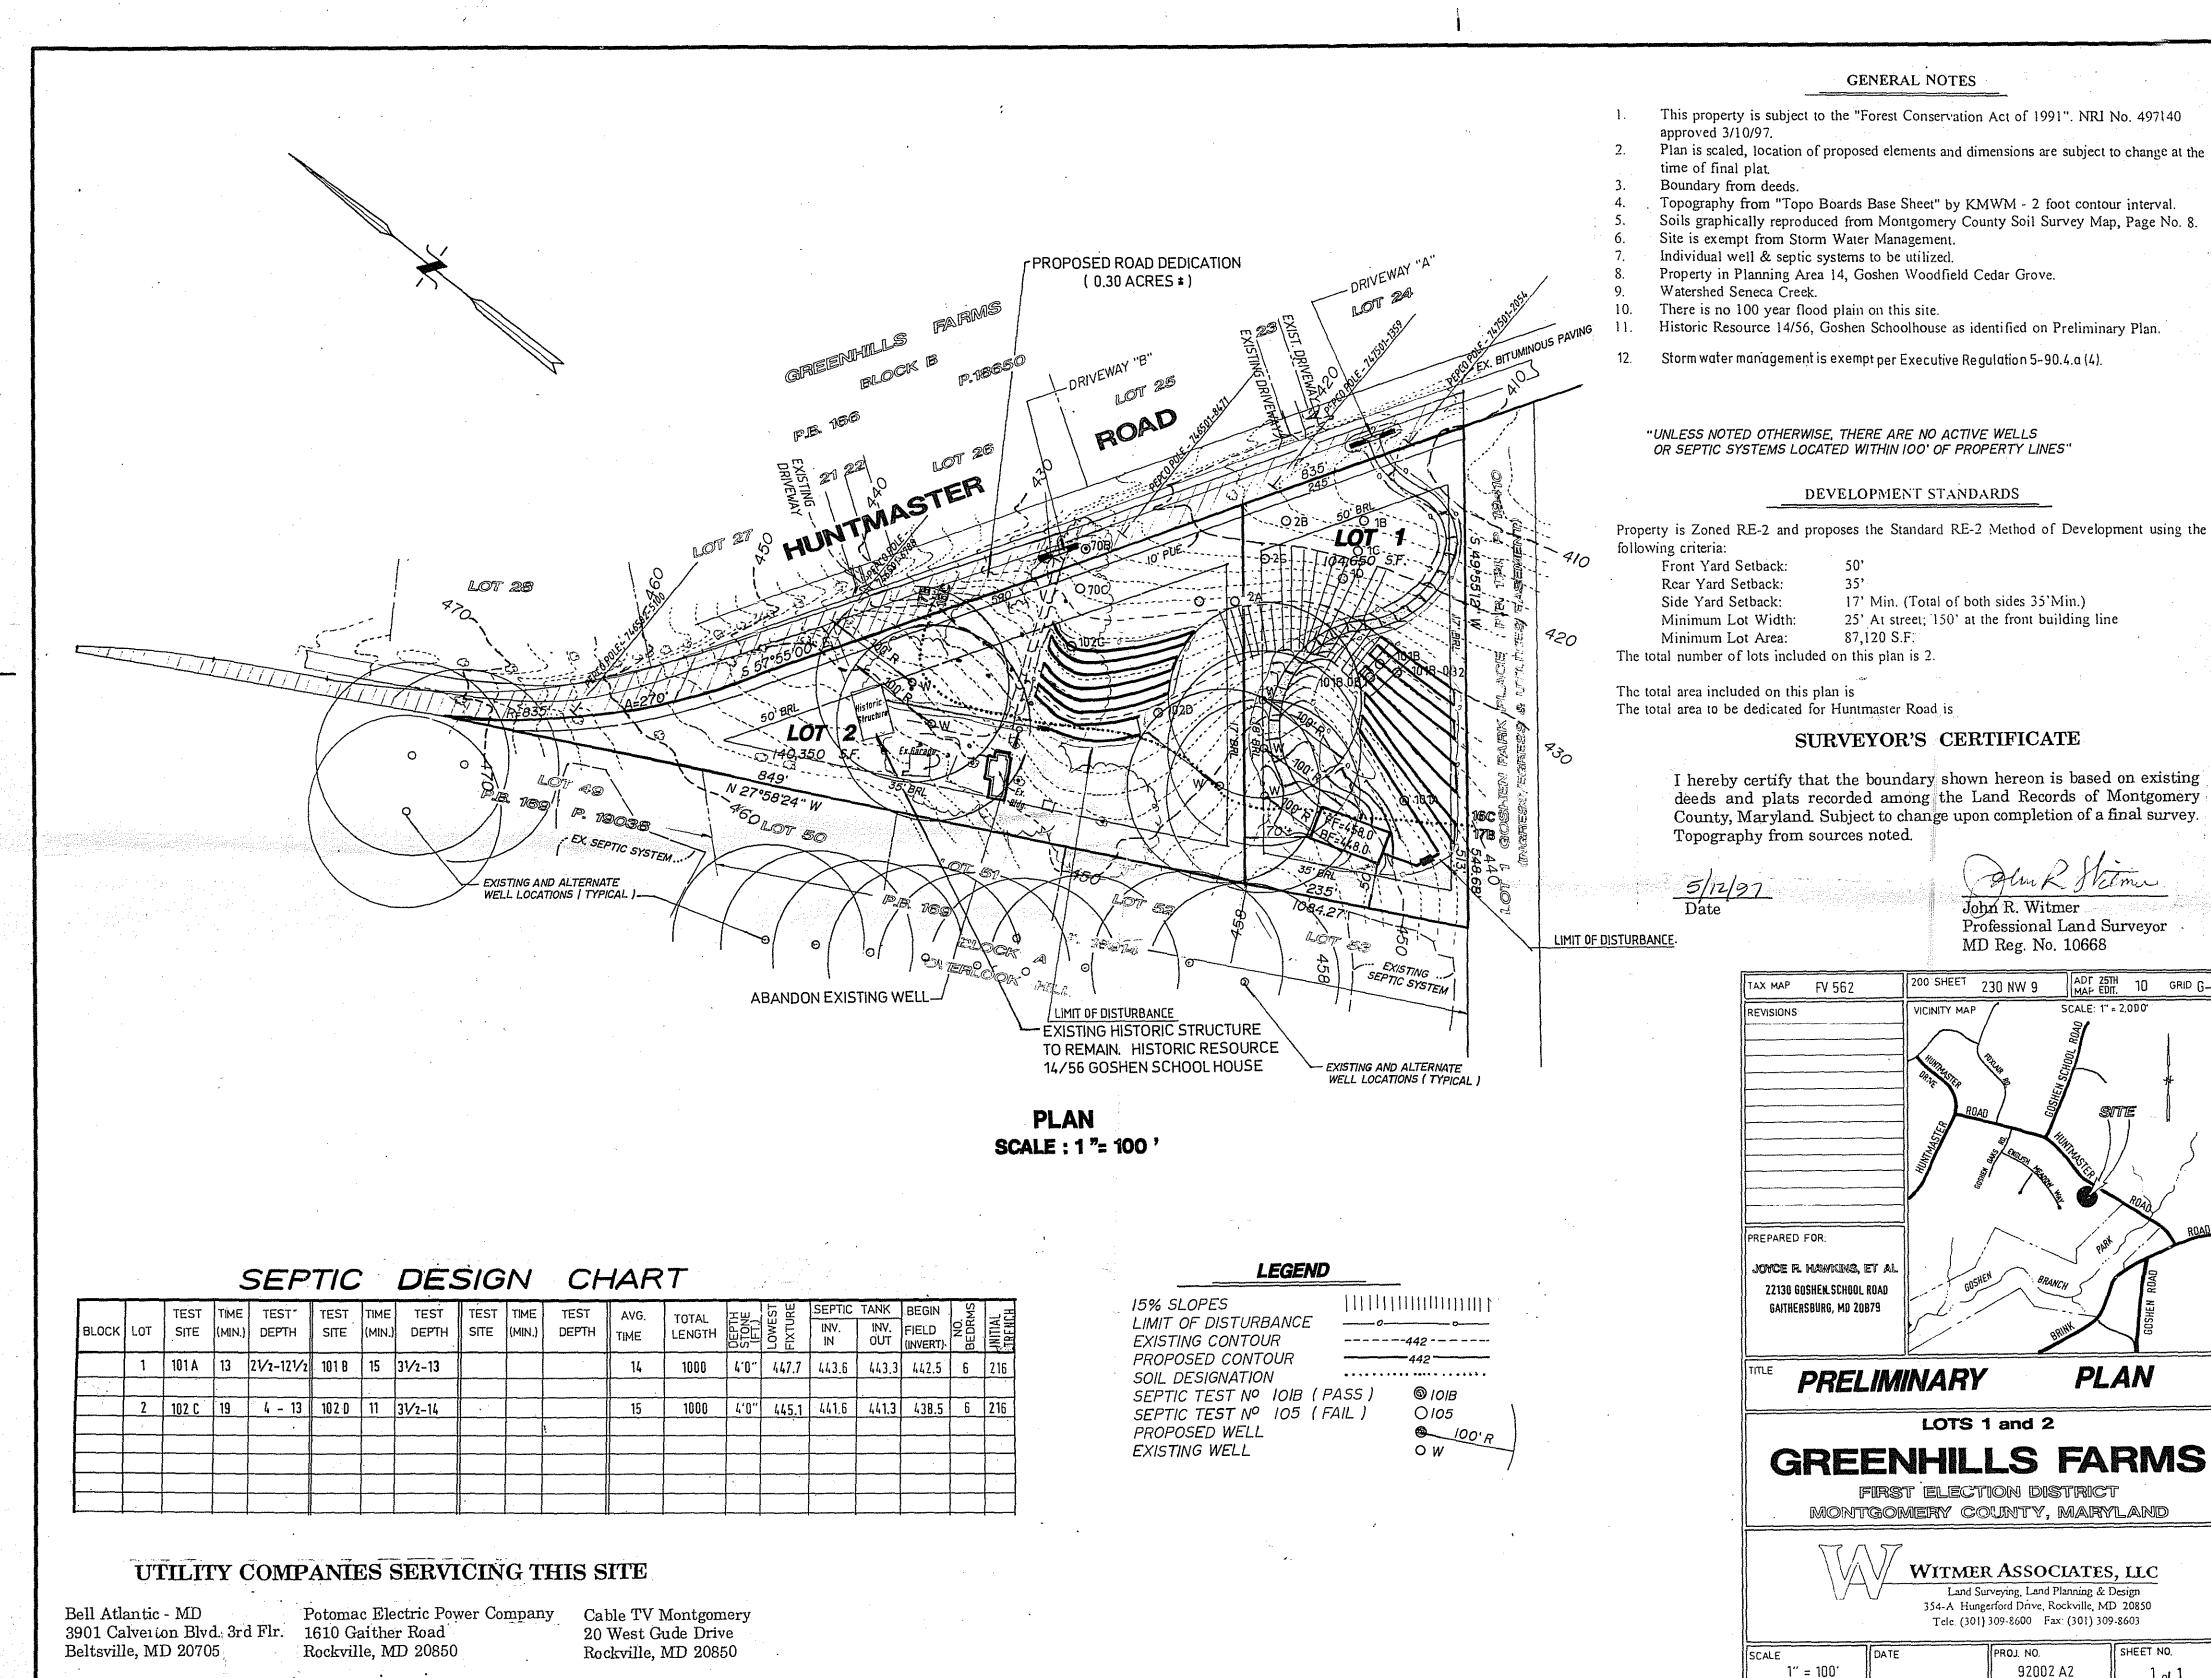

#### BACKGROUND

The Goshen Schoolhouse is identified on the Locational Atlas; however, there is little information on the history or significance of this resource. Staff visited the site with Mike Dwyer to inspect the resource. There are two small buildings in the area identified as the Goshen Schoolhouse; however, it is not clear which building is the school - both have been very altered and now serve as residences. They are set among giant oak trees on a promontory of land overlooking Huntmaster Road.

One is a front gabled wood frame cottage with a cement foundation probably from the early part of the 20th century. The other building is an older wood frame building covered with asbestos shingle with a stone foundation and a small rear addition that may have been either a vestibule or a rear pent at one time. This house now has a side gabled front cottage addition constructed of cinderblock. Also on the site is a board and batten shed in disrepair.

This Preliminary Plan proposes subdividing the triangular piece of land into two lots. Lot 1 would be 104,650 s.f. and have one new house set at the back of the property with a new driveway crossing the lot. Lot 2 would be 140,350 s.f.. Both Lots would be served by individual wells and septic. Lot 2 contains the two possible historic buildings and the stand of trees and would continue to be accessed by the existing driveway. The shed is scheduled to be razed. The project engineer has indicated that the structure with the stone foundation is to be demolished and replaced with a new residence. The cottage with the cement foundation has been indicated on the Preliminary Plan to be the historic structure and is scheduled to remain. If there is only one well and septic field for this site, and it is to serve the new residence, it is not clear that the historic structure would be habitable as a residence.

**GENERAL NOTES** 

- This property is subject to the "Forest Conservation Act of 1991". NRI No. 497140 approved 3/10/97.
- Plan is scaled, location of proposed elements and dimensions are subject to change at the time of final plat.
- Boundary from deeds.
- Topography from "Topo Boards Base Sheet" by KMWM 2 foot contour interval.
- Soils graphically reproduced from Montgomery County Soil Survey Map, Page No. 8.
- Site is exempt from Storm Water Management. Individual well & septic systems to be utilized.
- Property in Planning Area 14, Goshen Woodfield Cedar Grove.
- Watershed Seneca Creek.
- There is no 100 year flood plain on this site.
- Historic Resource 14/56, Goshen Schoolhouse as identified on Preliminary Plan.
- Storm water management is exempt per Executive Regulation 5-90.4.a (4).

## DEVELOPMENT STANDARDS

Property is Zoned RE-2 and proposes the Standard RE-2 Method of Development using the following criteria:

Front Yard Setback:

Rear Yard Setback: 35'

Side Yard Setback: 17' Min. (Total of both sides 35'Min.) Minimum Lot Width: 25' At street; 150' at the front building line

Minimum Lot Area:

87,120 S.F.

The total number of lots included on this plan is 2.

The total area included on this plan is The total area to be dedicated for Huntmaster Road is

## SURVEYOR'S CERTIFICATE

I hereby certify that the boundary shown hereon is based on existing deeds and plats recorded among the Land Records of Montgomery County, Maryland. Subject to change upon completion of a final survey. Topography from sources noted.