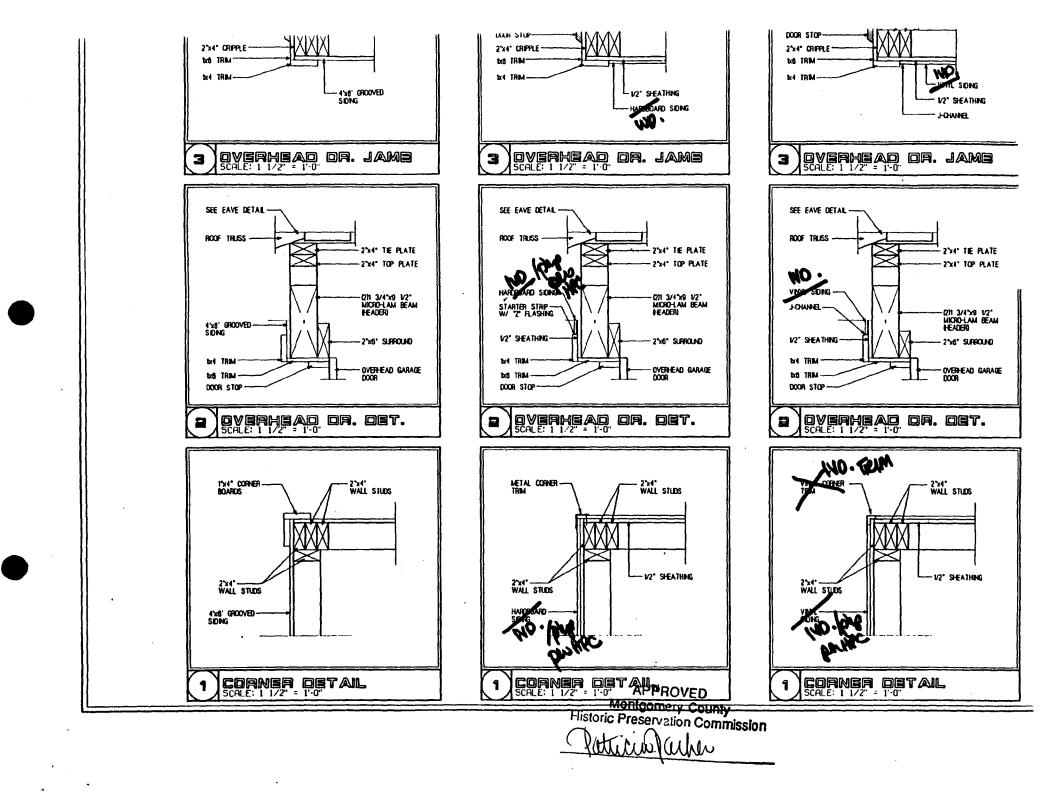

-1-

- 5. <u>Design Features</u>: Schematic construction plans drawn to scale at 1/8"=1'-0", or 1/4" = 1'-0", indicating location, size and general type of walls, window and door openings, roof profiles, and other fixed features of both the existing resource(s) and the proposed work.
- 6. <u>Facades</u>: Elevation drawings, drawn to scale at 1/8" = 1'0", or 1/4" = 1'0", clearly indicating proposed work in relation to existing construction and, when appropriate, context. All materials and fixtures proposed for exterior must be noted on the elevations drawings. <u>An existing and a proposed elevation drawing of each facade affected by the proposed work is required</u>.
- 7. <u>Materials Specifications</u>: General description of materials and manufactured items proposed for incorporation in the work of the project.
- 8. <u>Photos of Resources</u>: Clearly labeled color photographic prints of each facade of existing resource, including details of the affected portions. All labels should be placed on the front of photographs.
- 9. <u>Photos of Context</u>: Clearly labeled color photographic prints of the resource as viewed from the public right-of-way and from adjoining properties, and of the adjoining and facing properties.