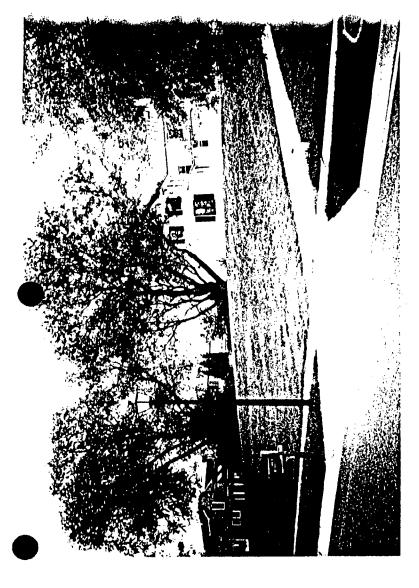

-1-

- 5. <u>Design Features</u>: Schematic construction plans drawn to scale at 1/8"=1'-0", or 1/4" = 1'-0", indicating location, size and general type of walls, window and door openings, roof profiles, and other fixed features of both the existing resource(s) and the proposed work.
- 6. <u>Facades</u>: Elevation drawings, drawn to scale at 1/8" = 1'0", or 1/4" = 1'0", clearly indicating proposed work in relation to existing construction and, when appropriate, context. All materials and fixtures proposed for exterior must be noted on the elevations drawings. <u>An existing and a proposed elevation drawing of each facade affected by the proposed work is required</u>.
- 7. <u>Materials Specifications</u>: General description of materials and manufactured items proposed for incorporation in the work of the project.
- 8. <u>Photos of Resources</u>: Clearly labeled color photographic prints of each facade of existing resource, including details of the affected portions. All labels should be placed on the front of photographs.
- 9. <u>Photos of Context</u>: Clearly labeled color photographic prints of the resource as viewed from the public right-of-way and from adjoining properties, and of the adjoining and facing properties.