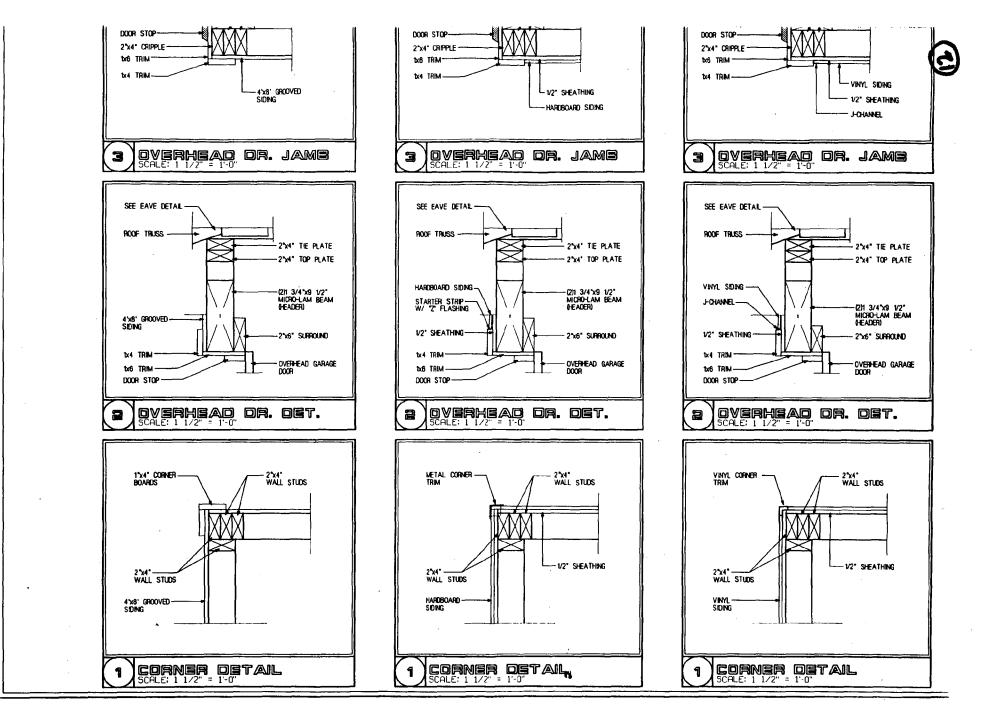

•

\*\*\* GROOMED SIDING

4'x8' GROOVED SIDING

SCALE: V8"-1"-0"

SCALE: 1/8"-1"-0"

APPROVED Montgomery County Historic Preservation Commission HTUCID WUMAN

٠,

 $\mathcal{V}$ 

### \$5.84 50268 24'X24' EAVE ENTRY GARAGE

QUANTITY

27 FA

| FRAMING PACKAGE 81079-99 |                                                                                                                |                                            |  |  |
|--------------------------|----------------------------------------------------------------------------------------------------------------|--------------------------------------------|--|--|
| QUANTITY                 | \$IZE                                                                                                          | DESCRIPTION                                |  |  |
| 1EA                      | 2X4X8                                                                                                          | WALL PLATE TREATED                         |  |  |
| 8 EA                     | 2X4X12                                                                                                         | WALL PLATE TREATED                         |  |  |
| 92 EA                    | 2X4X92'*                                                                                                       | PRECUT STUDS & CRIPPLES                    |  |  |
| 8 E A                    | 2X4X12                                                                                                         | TOP WALL PLATE                             |  |  |
| BEA                      | 2X4X18                                                                                                         | TIE PLATE                                  |  |  |
| 2 E A                    | 2×8×8′                                                                                                         | HEADER/SERVICE DOOR &                      |  |  |
|                          |                                                                                                                | WINDOW                                     |  |  |
| 4EA                      | L1+"X9" J"X10"                                                                                                 | MICRO-LAM/OVERHEAD DOOR                    |  |  |
| 1 EA                     | 72"X4"X8"                                                                                                      | CDX HEADER SPACER                          |  |  |
| 2 E A                    | 2×6×10                                                                                                         | OVERHEAD DOOR (SURADUND)                   |  |  |
| 2EA                      | 5XEX18.                                                                                                        | DVERHEAD DOOR (SURROUND)                   |  |  |
| 8 E A                    | T- TYPE                                                                                                        | DIAGONAL WIND BRACING                      |  |  |
| 2 EA                     | 1X6X10                                                                                                         | HEAD JAMB/ÖVERHEAD DOOR<br>TRIM            |  |  |
| 2 E A                    | 1X6X 18                                                                                                        | LEG JAMB/OVERHEAD DOOR                     |  |  |
| 00 L D                   |                                                                                                                | TRIM                                       |  |  |
| 201 B                    | 16D<br>8D                                                                                                      | COMMON NAILS COATED<br>COMMON NAILS COATED |  |  |
|                          |                                                                                                                | COMMON NAILS COATED                        |  |  |
| ROOF PACK                | AGE 81019-99                                                                                                   |                                            |  |  |
| QUANTITY                 | SIZE                                                                                                           | DES CRIPTION                               |  |  |
|                          | the second s |                                            |  |  |
| 13 EA                    | 24' 112                                                                                                        | PRE-ENGINEERED WOOD                        |  |  |
|                          |                                                                                                                | TRUSSES<br>TRUSS BRACING                   |  |  |
| BEA                      | 2X4X12'<br>1X3X9'                                                                                              | TRUSS FURRING/GABLE ENDS                   |  |  |
| 24 EA<br>21 EA           | 51X4 X8                                                                                                        | CDX POOF SHEATHING                         |  |  |
| 2 EA                     | 15#                                                                                                            | FELT PAPER                                 |  |  |
| 750                      | 2154                                                                                                           | FIBERGLASS SHINGLES                        |  |  |
| 84 EA                    | 2150                                                                                                           | H-CLIPS                                    |  |  |
| 1418                     | 1/1                                                                                                            | ROOFNAILS                                  |  |  |
| 11 EA                    | 10                                                                                                             | METAL DRIPEDGE                             |  |  |
|                          |                                                                                                                |                                            |  |  |
| <b>GROOVED S</b>         | IDING PACKA                                                                                                    | GE 01020-99                                |  |  |
| QUANTITY                 | SIZE                                                                                                           | DESCRIPTION                                |  |  |
| 27 EA                    | 4'X8'                                                                                                          | GROOVED SIDING                             |  |  |
| 4 EA                     | 1X6X14                                                                                                         | GABLE RAKE BOARD                           |  |  |
| 484                      | 2X6X12                                                                                                         | SUBFASCIA                                  |  |  |
| 2 EA                     | 128212                                                                                                         | EAVE FASCIA                                |  |  |
| 2 EA                     | 1X6X14                                                                                                         | EAVE FASCIA                                |  |  |
| 2 EA                     | 41"X4"X8"                                                                                                      | BC PLYWOOD/SOFFIT                          |  |  |
| 2 EA                     | 2X4X12                                                                                                         | SOFFIT BLOCKING (RIPPED)                   |  |  |
| 5EA                      | 10                                                                                                             | METAL Z FLASHING                           |  |  |
| 8 EA                     | TX4X8                                                                                                          | CORNER BOARD                               |  |  |
| 2 EA                     | 1X4X10                                                                                                         | OVERHEAD TRIM (HEAD)                       |  |  |
| 2 E A                    | 1X4X18                                                                                                         | OVERHEAD TRIMILEGI                         |  |  |
| TOLB                     | 6D                                                                                                             | SIDING NAILS                               |  |  |
|                          | NG PACKAGE                                                                                                     |                                            |  |  |
|                          |                                                                                                                |                                            |  |  |
| QUANTITY                 | <u>SIZE</u>                                                                                                    | DESCRIPTION                                |  |  |
| 27 EA                    | 15"X4 X8"                                                                                                      | EXTERIOR SHEATHING BOARD                   |  |  |
| 4 EA                     | EX6X14"                                                                                                        | GABLE RAKE BOARD                           |  |  |
| 4 E A                    | 2×8×15.                                                                                                        | SUB FASCIA                                 |  |  |
| 2EA                      | 1X4X10                                                                                                         | OVERHEAD TRIM (HEAD)                       |  |  |
| 2EA                      | EX4X181                                                                                                        | OVERHEAD TRIM (LEG)                        |  |  |
| 850                      |                                                                                                                | VINYL SIDING                               |  |  |
|                          |                                                                                                                |                                            |  |  |