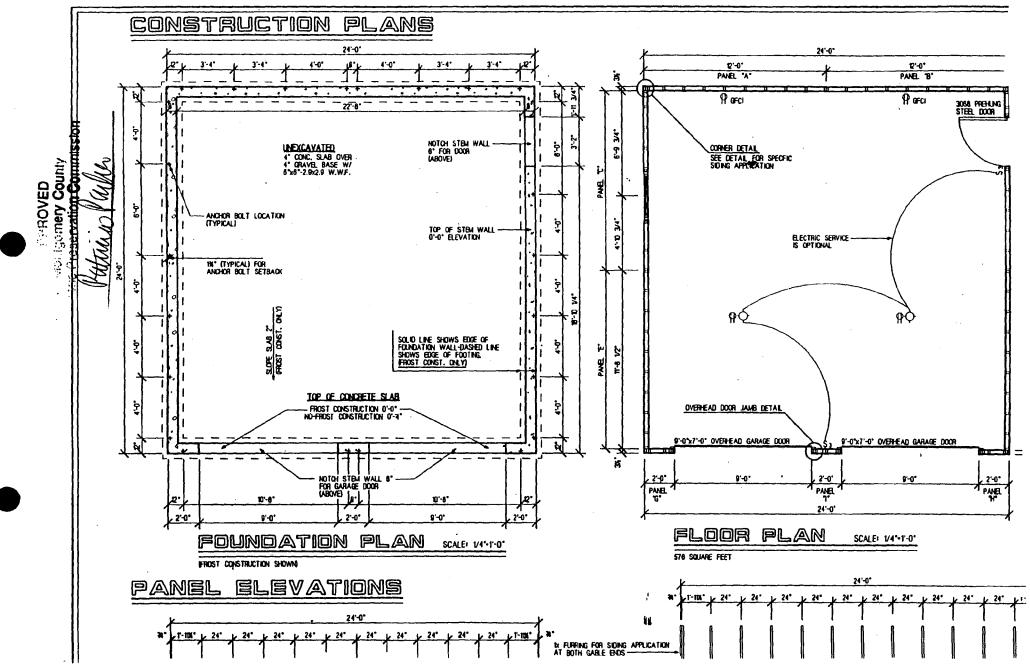

-1-

- 5. <u>Design Features</u>: Schematic construction plans drawn to scale at 1/8"=1'-0", or 1/4" = 1'-0", indicating location, size and general type of walls, window and door openings, roof profiles, and other fixed features of both the existing resource(s) and the proposed work.
- 6. <u>Facades</u>: Elevation drawings, drawn to scale at 1/8" = 1'0", or 1/4" = 1'0", clearly indicating proposed work in relation to existing construction and, when appropriate, context. All materials and fixtures proposed for exterior must be noted on the elevations drawings. <u>An existing and a proposed elevation drawing of each facade affected by the proposed work is required</u>.
- 7. <u>Materials Specifications</u>: General description of materials and manufactured items proposed for incorporation in the work of the project.
- 8. <u>Photos of Resources</u>: Clearly labeled color photographic prints of each facade of existing resource, including details of the affected portions. All labels should be placed on the front of photographs.
- 9. <u>Photos of Context</u>: Clearly labeled color photographic prints of the resource as viewed from the public right-of-way and from adjoining properties, and of the adjoining and facing properties.

### \$5.84 50268 24'X24' EAVE ENTRY GARAGE

QUANTITY

27 FA

| FRAMING PACKAGE 81079-99 |                                                                                                                |                                            |  |  |
|--------------------------|----------------------------------------------------------------------------------------------------------------|--------------------------------------------|--|--|
| QUANTITY                 | \$IZE                                                                                                          | DESCRIPTION                                |  |  |
| 1EA                      | 2X4X8                                                                                                          | WALL PLATE TREATED                         |  |  |
| 8 EA                     | 2X4X12                                                                                                         | WALL PLATE TREATED                         |  |  |
| 92 EA                    | 2X4X92'*                                                                                                       | PRECUT STUDS & CRIPPLES                    |  |  |
| 8 E A                    | 2X4X12                                                                                                         | TOP WALL PLATE                             |  |  |
| BEA                      | 2X4X18                                                                                                         | TIE PLATE                                  |  |  |
| 2 E A                    | 2×8×8′                                                                                                         | HEADER/SERVICE DOOR &                      |  |  |
|                          |                                                                                                                | WINDOW                                     |  |  |
| 4EA                      | L1+"X9" J"X10"                                                                                                 | MICRO-LAM/OVERHEAD DOOR                    |  |  |
| 1 EA                     | 72"X4"X8"                                                                                                      | CDX HEADER SPACER                          |  |  |
| 2 E A                    | 2×6×10                                                                                                         | OVERHEAD DOOR (SURADUND)                   |  |  |
| 2EA                      | 5XEX18.                                                                                                        | DVERHEAD DOOR (SURROUND)                   |  |  |
| 8 E A                    | T- TYPE                                                                                                        | DIAGONAL WIND BRACING                      |  |  |
| 2 EA                     | 1X6X10                                                                                                         | HEAD JAMB/ÖVERHEAD DOOR<br>TRIM            |  |  |
| 2 E A                    | 1X6X 18                                                                                                        | LEG JAMB/OVERHEAD DOOR                     |  |  |
| 00 L D                   |                                                                                                                | TRIM                                       |  |  |
| 201 B                    | 16D<br>8D                                                                                                      | COMMON NAILS COATED<br>COMMON NAILS COATED |  |  |
|                          |                                                                                                                | COMMON NAILS COATED                        |  |  |
| ROOF PACK                | AGE 81019-99                                                                                                   |                                            |  |  |
| QUANTITY                 | SIZE                                                                                                           | DES CRIPTION                               |  |  |
|                          | the second s |                                            |  |  |
| 13 EA                    | 24' 112                                                                                                        | PRE-ENGINEERED WOOD                        |  |  |
|                          |                                                                                                                | TRUSSES<br>TRUSS BRACING                   |  |  |
| BEA                      | 2X4X12'<br>1X3X9'                                                                                              | TRUSS FURRING/GABLE ENDS                   |  |  |
| 24 EA<br>21 EA           | 51X4 X8                                                                                                        | CDX POOF SHEATHING                         |  |  |
| 2 EA                     | 15#                                                                                                            | FELT PAPER                                 |  |  |
| 750                      | 2154                                                                                                           | FIBERGLASS SHINGLES                        |  |  |
| 84 EA                    | 2150                                                                                                           | H-CLIPS                                    |  |  |
| 1418                     | 1/1                                                                                                            | ROOFNAILS                                  |  |  |
| 11 EA                    | 10                                                                                                             | METAL DRIPEDGE                             |  |  |
|                          |                                                                                                                |                                            |  |  |
| <b>GROOVED S</b>         | IDING PACKA                                                                                                    | GE 01020-99                                |  |  |
| QUANTITY                 | SIZE                                                                                                           | DESCRIPTION                                |  |  |
| 27 EA                    | 4'X8'                                                                                                          | GROOVED SIDING                             |  |  |
| 4 EA                     | 1X6X14                                                                                                         | GABLE RAKE BOARD                           |  |  |
| 484                      | 2X6X12                                                                                                         | SUBFASCIA                                  |  |  |
| 2 EA                     | 128212                                                                                                         | EAVE FASCIA                                |  |  |
| 2 EA                     | 1X6X14                                                                                                         | EAVE FASCIA                                |  |  |
| 2 EA                     | 41"X4"X8"                                                                                                      | BC PLYWOOD/SOFFIT                          |  |  |
| 2 EA                     | 2X4X12                                                                                                         | SOFFIT BLOCKING (RIPPED)                   |  |  |
| 5EA                      | 10                                                                                                             | METAL Z FLASHING                           |  |  |
| 8 EA                     | TX4X8                                                                                                          | CORNER BOARD                               |  |  |
| 2 EA                     | 1X4X10                                                                                                         | OVERHEAD TRIM (HEAD)                       |  |  |
| 2 E A                    | 1X4X18                                                                                                         | OVERHEAD TRIMILEGI                         |  |  |
| TOLB                     | 6D                                                                                                             | SIDING NAILS                               |  |  |
|                          | NG PACKAGE                                                                                                     |                                            |  |  |
|                          |                                                                                                                |                                            |  |  |
| QUANTITY                 | <u>SIZE</u>                                                                                                    | DESCRIPTION                                |  |  |
| 27 EA                    | 15"X4 X8"                                                                                                      | EXTERIOR SHEATHING BOARD                   |  |  |
| 4 EA                     | EX6X14"                                                                                                        | GABLE RAKE BOARD                           |  |  |
| 4 E A                    | 2×8×15.                                                                                                        | SUB FASCIA                                 |  |  |
| 2EA                      | 1X4X10                                                                                                         | OVERHEAD TRIM (HEAD)                       |  |  |
| 2EA                      | EX4X181                                                                                                        | OVERHEAD TRIM (LEG)                        |  |  |
| 850                      |                                                                                                                | VINYL SIDING                               |  |  |
|                          |                                                                                                                |                                            |  |  |