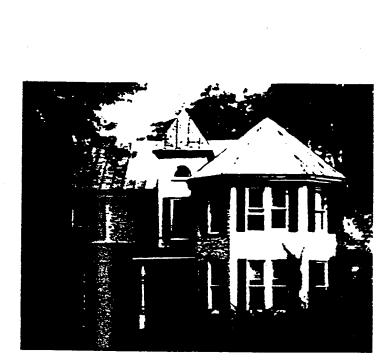

# a. Description of existing structure(s) and environmental setting, including their historical features and significance:

Existing Structure is ('rawform Farmhouse Original ratio. Story frame duvelling 00 constructed 0+ In auanter the, 1 Centuru Environmental Setting ane manu anc 10 MAGI m Û LEPS (1)ere. 15  $\alpha$  $\leq$ Sher which was a meat house