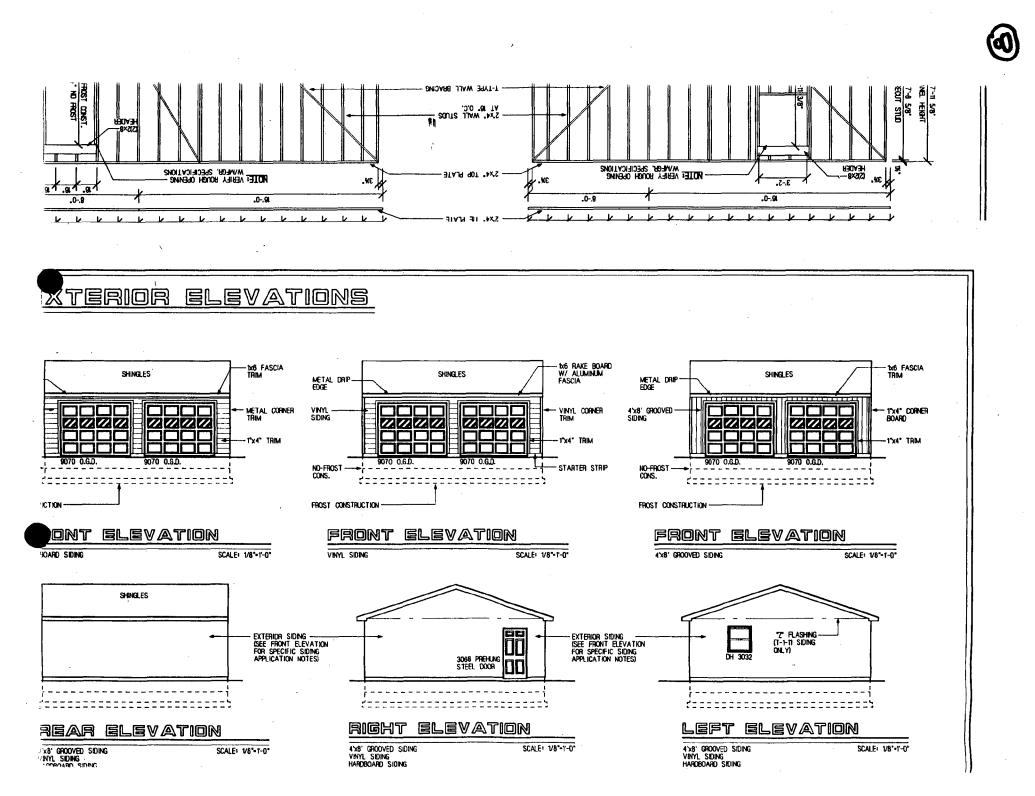

-1-

- 5. <u>Design Features</u>: Schematic construction plans drawn to scale at 1/8"=1'-0", or 1/4" = 1'-0", indicating location, size and general type of walls, window and door openings, roof profiles, and other fixed features of both the existing resource(s) and the proposed work.
- 6. <u>Facades</u>: Elevation drawings, drawn to scale at 1/8" = 1'0", or 1/4" = 1'0", clearly indicating proposed work in relation to existing construction and, when appropriate, context. All materials and fixtures proposed for exterior must be noted on the elevations drawings. <u>An existing and a proposed elevation drawing of each facade affected by the proposed work is required</u>.
- 7. <u>Materials Specifications</u>: General description of materials and manufactured items proposed for incorporation in the work of the project.
- 8. <u>Photos of Resources</u>: Clearly labeled color photographic prints of each facade of existing resource, including details of the affected portions. All labels should be placed on the front of photographs.
- 9. <u>Photos of Context</u>: Clearly labeled color photographic prints of the resource as viewed from the public right-of-way and from adjoining properties, and of the adjoining and facing properties.

•

\*\*\* GROOMED SIDING

4'x8' GROOVED SIDING

SCALE: V8"-1"-0"

SCALE: 1/8"-1"-0"

APPROVED Montgomery County Historic Preservation Commission HTUCID WUMAN

٠,

 $\mathcal{V}$ 