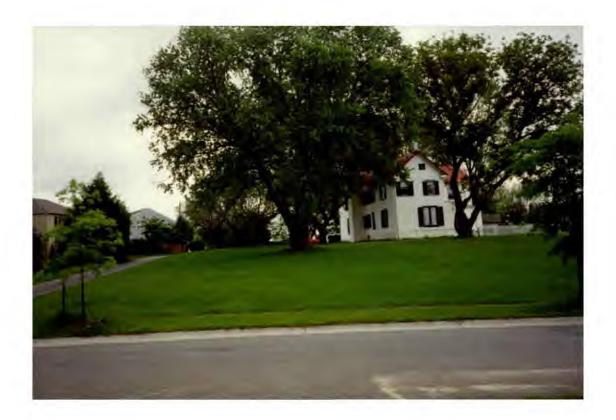

# a. Description of existing structure(s) and environmental setting, including their historical features and significance:

Existing Structure is ('rawform Farmhouse Original ratio. Story frame duvelling 00 constructed 0+ In auanter the, 1 Centuru Environmental Setting ane manu anc 10 MAGI m Û LEPS (1)ere. 15  $\alpha$  $\leq$ Sher which was a meat house