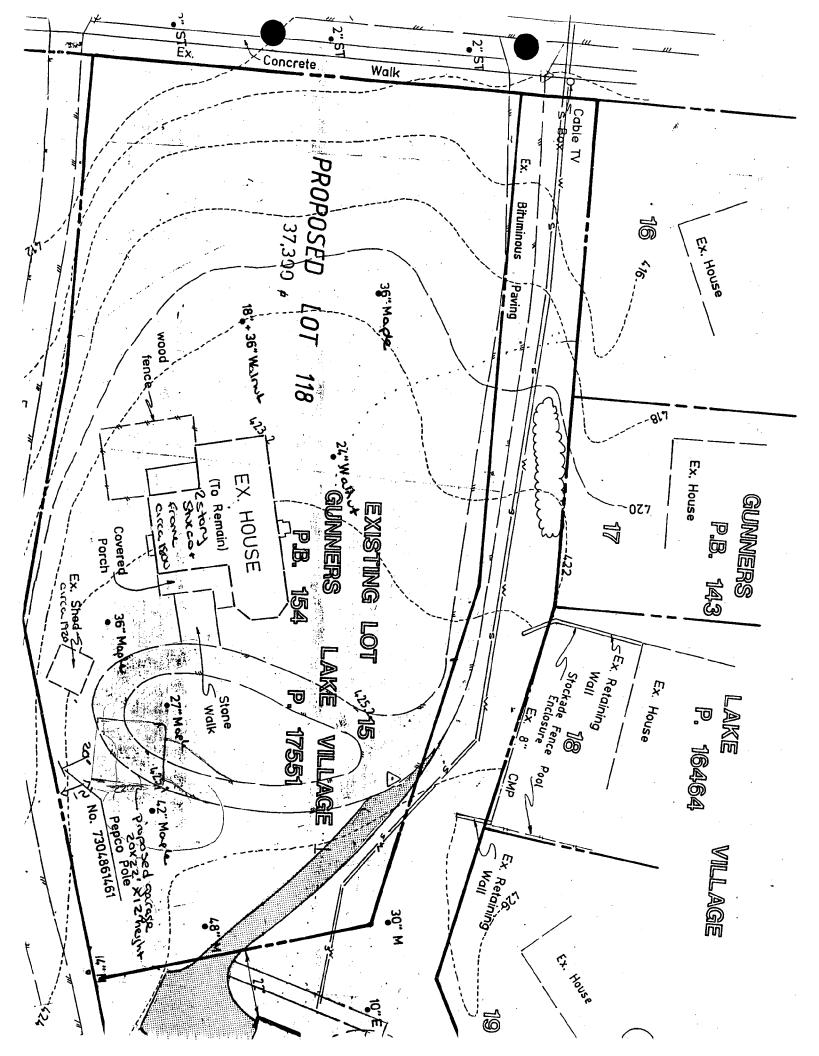

# a. Description of existing structure(s) and environmental setting, including their historical features and significance:

Existing Structure is ('rawform Farmhouse Original ratio. Story frame duvelling 00 constructed 0+ In auanter the, 1 Centuru Environmental Setting ane manu anc 10 MAGI m Û LEPS (1)ere. 15  $\alpha$  $\leq$ Sher which was a meat house

b. General description of project and its impact on the historic resource(s), the environmental setting, and, where applicable, the historic district:

is the construction a ronnser  $\rho($ a aaraae. tim ന Phha  $\mathcal{T}(\mathbf{e})$ ρ, 7(i) ٦. ON 0 0 ŊΥ MAD 10 ho ρ 115  $\overline{DY}$ 777