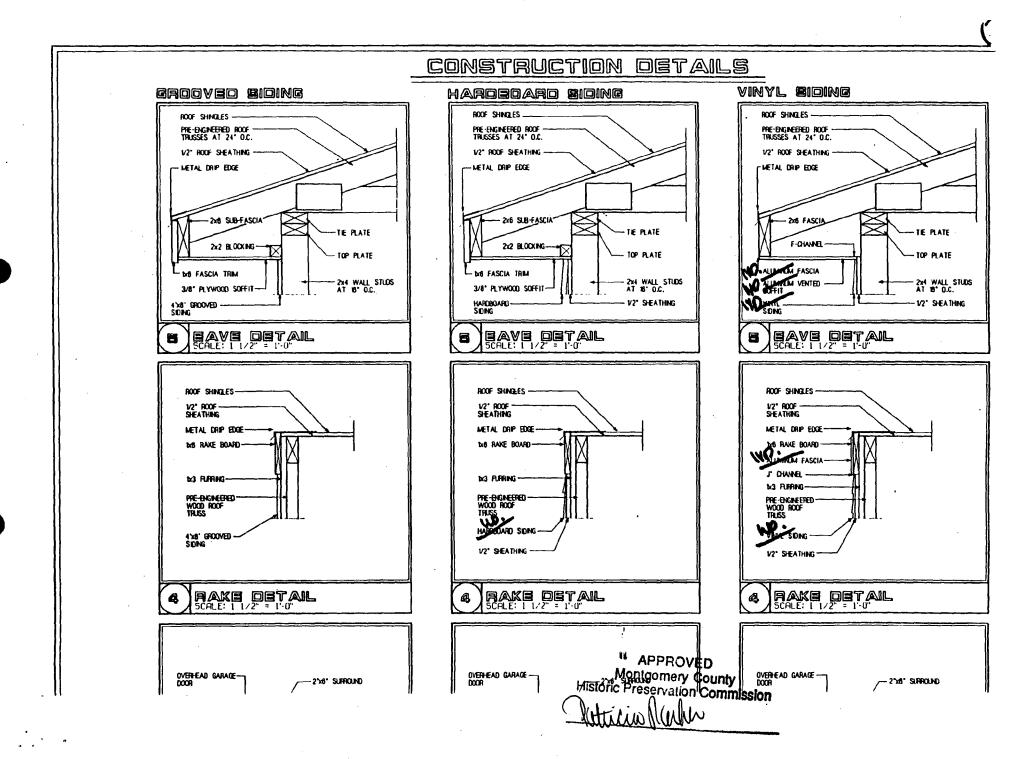

-1-

- 5. <u>Design Features</u>: Schematic construction plans drawn to scale at 1/8"=1'-0", or 1/4" = 1'-0", indicating location, size and general type of walls, window and door openings, roof profiles, and other fixed features of both the existing resource(s) and the proposed work.
- 6. <u>Facades</u>: Elevation drawings, drawn to scale at 1/8" = 1'0", or 1/4" = 1'0", clearly indicating proposed work in relation to existing construction and, when appropriate, context. All materials and fixtures proposed for exterior must be noted on the elevations drawings. <u>An existing and a proposed elevation drawing of each facade affected by the proposed work is required</u>.
- 7. <u>Materials Specifications</u>: General description of materials and manufactured items proposed for incorporation in the work of the project.
- 8. <u>Photos of Resources</u>: Clearly labeled color photographic prints of each facade of existing resource, including details of the affected portions. All labels should be placed on the front of photographs.
- 9. <u>Photos of Context</u>: Clearly labeled color photographic prints of the resource as viewed from the public right-of-way and from adjoining properties, and of the adjoining and facing properties.