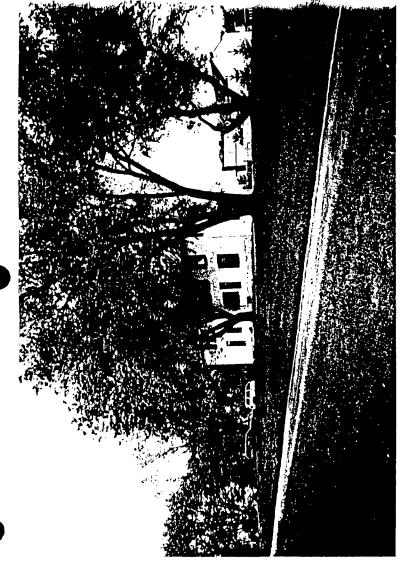

-1-

- 5. <u>Design Features</u>: Schematic construction plans drawn to scale at 1/8"=1'-0", or 1/4" = 1'-0", indicating location, size and general type of walls, window and door openings, roof profiles, and other fixed features of both the existing resource(s) and the proposed work.
- 6. <u>Facades</u>: Elevation drawings, drawn to scale at 1/8" = 1'0", or 1/4" = 1'0", clearly indicating proposed work in relation to existing construction and, when appropriate, context. All materials and fixtures proposed for exterior must be noted on the elevations drawings. <u>An existing and a proposed elevation drawing of each facade affected by the proposed work is required</u>.
- 7. <u>Materials Specifications</u>: General description of materials and manufactured items proposed for incorporation in the work of the project.
- 8. <u>Photos of Resources</u>: Clearly labeled color photographic prints of each facade of existing resource, including details of the affected portions. All labels should be placed on the front of photographs.
- 9. <u>Photos of Context</u>: Clearly labeled color photographic prints of the resource as viewed from the public right-of-way and from adjoining properties, and of the adjoining and facing properties.