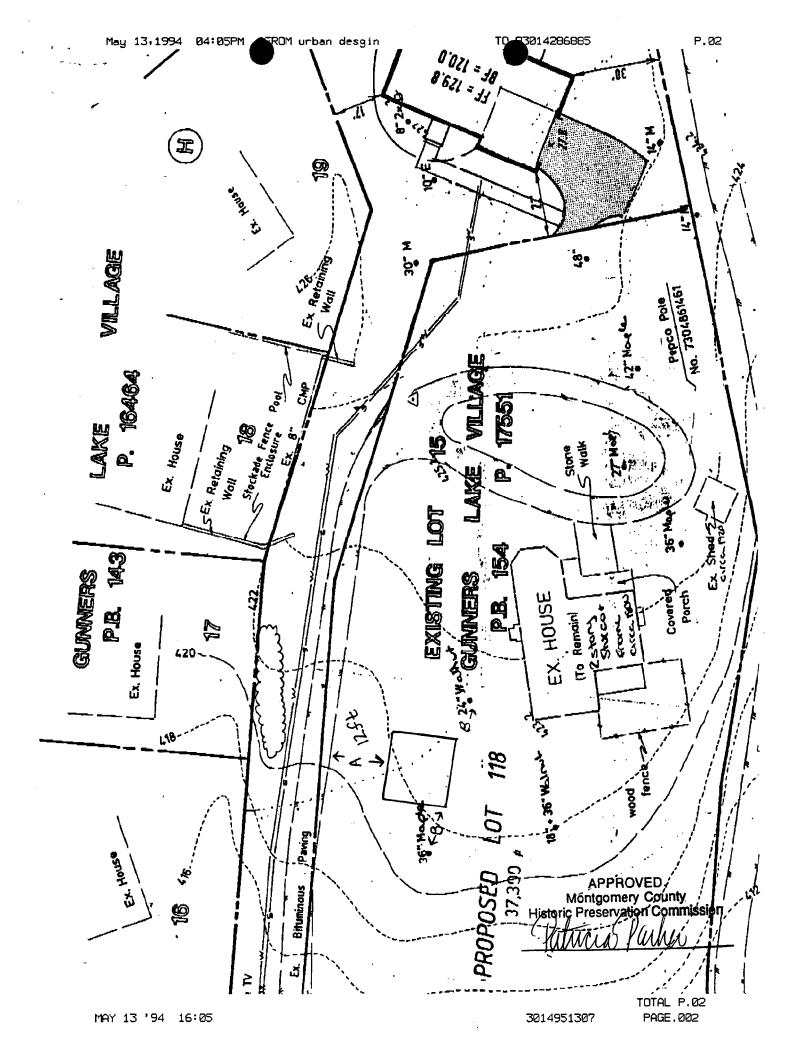

# a. Description of existing structure(s) and environmental setting, including their historical features and significance:

Existing Structure is ('rawform Farmhouse Original ratio. Story frame duvelling 00 constructed 0+ In auanter the, 1 Centuru Environmental Setting ane manu anc 10 MAGI m Û LEPS (1)ere. 15  $\alpha$  $\leq$ Sher which was a meat house

b. General description of project and its impact on the historic resource(s), the environmental setting, and, where applicable, the historic district:

is the construction a ronnser  $\rho($ a aaraae. tim ന Phha  $\mathcal{T}(\mathbf{e})$ ρ, 7(i) ٦. ON 0 0 ŊΥ MAD 10 ho ρ 115  $\overline{DY}$ 777