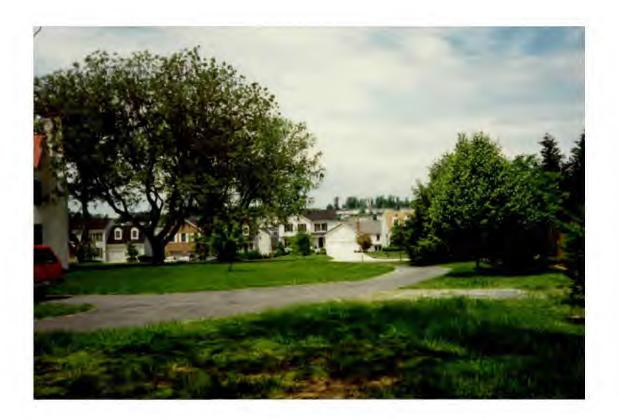

# a. Description of existing structure(s) and environmental setting, including their historical features and significance:

Existing Structure is ('rawform Farmhouse Original ratio. Story frame duvelling 00 constructed 0+ In auanter the, 1 Centuru Environmental Setting ane manu anc 10 MAGI m Û LEPS (1)ere. 15  $\alpha$  $\leq$ Sher which was a meat house