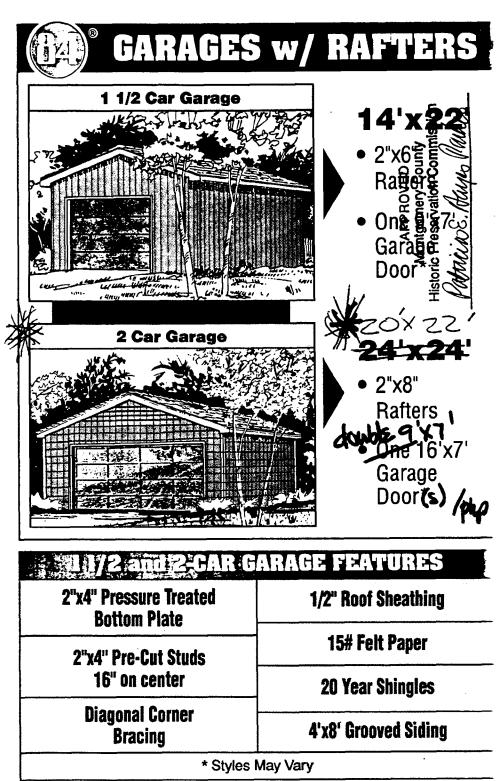

•

\*\*\* GROOMED SIDING

4'x8' GROOVED SIDING

SCALE: V8"-1"-0"

SCALE: 1/8"-1"-0"

APPROVED Montgomery County Historic Preservation Commission HTUCID WUMAN

٠,

 $\mathcal{V}$ 

### \$5.84 50268 24'X24' EAVE ENTRY GARAGE

QUANTITY

27 FA

| FRAMING PACKAGE 81079-99 |                                                                                                                |                                            |  |  |
|--------------------------|----------------------------------------------------------------------------------------------------------------|--------------------------------------------|--|--|
| QUANTITY                 | \$IZE                                                                                                          | DESCRIPTION                                |  |  |
| 1EA                      | 2X4X8                                                                                                          | WALL PLATE TREATED                         |  |  |
| 8 EA                     | 2X4X12                                                                                                         | WALL PLATE TREATED                         |  |  |
| 92 EA                    | 2X4X92'*                                                                                                       | PRECUT STUDS & CRIPPLES                    |  |  |
| 8 E A                    | 2X4X12                                                                                                         | TOP WALL PLATE                             |  |  |
| BEA                      | 2X4X18                                                                                                         | TIE PLATE                                  |  |  |
| 2 E A                    | 2×8×8′                                                                                                         | HEADER/SERVICE DOOR &                      |  |  |
|                          |                                                                                                                | WINDOW                                     |  |  |
| 4EA                      | L1+"X9" J"X10"                                                                                                 | MICRO-LAM/OVERHEAD DOOR                    |  |  |
| 1 EA                     | 72"X4"X8"                                                                                                      | CDX HEADER SPACER                          |  |  |
| 2 E A                    | 2×6×10                                                                                                         | OVERHEAD DOOR (SURADUND)                   |  |  |
| 2EA                      | 5XEX18.                                                                                                        | DVERHEAD DOOR (SURROUND)                   |  |  |
| 8 E A                    | T- TYPE                                                                                                        | DIAGONAL WIND BRACING                      |  |  |
| 2 EA                     | 1X6X10                                                                                                         | HEAD JAMB/ÖVERHEAD DOOR<br>TRIM            |  |  |
| 2 E A                    | 1X6X 18                                                                                                        | LEG JAMB/OVERHEAD DOOR                     |  |  |
| 00 L D                   |                                                                                                                | TRIM                                       |  |  |
| 201 B                    | 16D<br>8D                                                                                                      | COMMON NAILS COATED<br>COMMON NAILS COATED |  |  |
|                          |                                                                                                                | COMMON NAILS COATED                        |  |  |
| ROOF PACK                | AGE 81019-99                                                                                                   |                                            |  |  |
| QUANTITY                 | SIZE                                                                                                           | DES CRIPTION                               |  |  |
|                          | the second s |                                            |  |  |
| 13 EA                    | 24' 112                                                                                                        | PRE-ENGINEERED WOOD                        |  |  |
|                          |                                                                                                                | TRUSSES<br>TRUSS BRACING                   |  |  |
| BEA                      | 2X4X12'<br>1X3X9'                                                                                              | TRUSS FURRING/GABLE ENDS                   |  |  |
| 24 EA<br>21 EA           | 51X4 X8                                                                                                        | CDX POOF SHEATHING                         |  |  |
| 2 EA                     | 15#                                                                                                            | FELT PAPER                                 |  |  |
| 750                      | 2154                                                                                                           | FIBERGLASS SHINGLES                        |  |  |
| 84 EA                    | 2150                                                                                                           | H-CLIPS                                    |  |  |
| 1418                     | 1/1                                                                                                            | ROOFNAILS                                  |  |  |
| 11 EA                    | 10                                                                                                             | METAL DRIPEDGE                             |  |  |
|                          |                                                                                                                |                                            |  |  |
| <b>GROOVED S</b>         | IDING PACKA                                                                                                    | GE 01020-99                                |  |  |
| QUANTITY                 | SIZE                                                                                                           | DESCRIPTION                                |  |  |
| 27 EA                    | 4'X8'                                                                                                          | GROOVED SIDING                             |  |  |
| 4 EA                     | 1X6X14                                                                                                         | GABLE RAKE BOARD                           |  |  |
| 484                      | 2X6X12                                                                                                         | SUBFASCIA                                  |  |  |
| 2 EA                     | 128212                                                                                                         | EAVE FASCIA                                |  |  |
| 2 EA                     | 1X6X14                                                                                                         | EAVE FASCIA                                |  |  |
| 2 EA                     | 41"X4"X8"                                                                                                      | BC PLYWOOD/SOFFIT                          |  |  |
| 2 EA                     | 2X4X12                                                                                                         | SOFFIT BLOCKING (RIPPED)                   |  |  |
| 5EA                      | 10                                                                                                             | METAL Z FLASHING                           |  |  |
| 8 EA                     | TX4X8                                                                                                          | CORNER BOARD                               |  |  |
| 2 EA                     | 1X4X10                                                                                                         | OVERHEAD TRIM (HEAD)                       |  |  |
| 2 E A                    | 1X4X18                                                                                                         | OVERHEAD TRIMILEGI                         |  |  |
| TOLB                     | 6D                                                                                                             | SIDING NAILS                               |  |  |
|                          | NG PACKAGE                                                                                                     |                                            |  |  |
|                          |                                                                                                                |                                            |  |  |
| QUANTITY                 | <u>SIZE</u>                                                                                                    | DESCRIPTION                                |  |  |
| 27 EA                    | 15"X4 X8"                                                                                                      | EXTERIOR SHEATHING BOARD                   |  |  |
| 4 EA                     | EX6X14"                                                                                                        | GABLE RAKE BOARD                           |  |  |
| 4 E A                    | 2×8×15.                                                                                                        | SUB FASCIA                                 |  |  |
| 2EA                      | 1X4X10                                                                                                         | OVERHEAD TRIM (HEAD)                       |  |  |
| 2EA                      | EX4X181                                                                                                        | OVERHEAD TRIM (LEG)                        |  |  |
| 850                      |                                                                                                                | VINYL SIDING                               |  |  |
|                          |                                                                                                                |                                            |  |  |