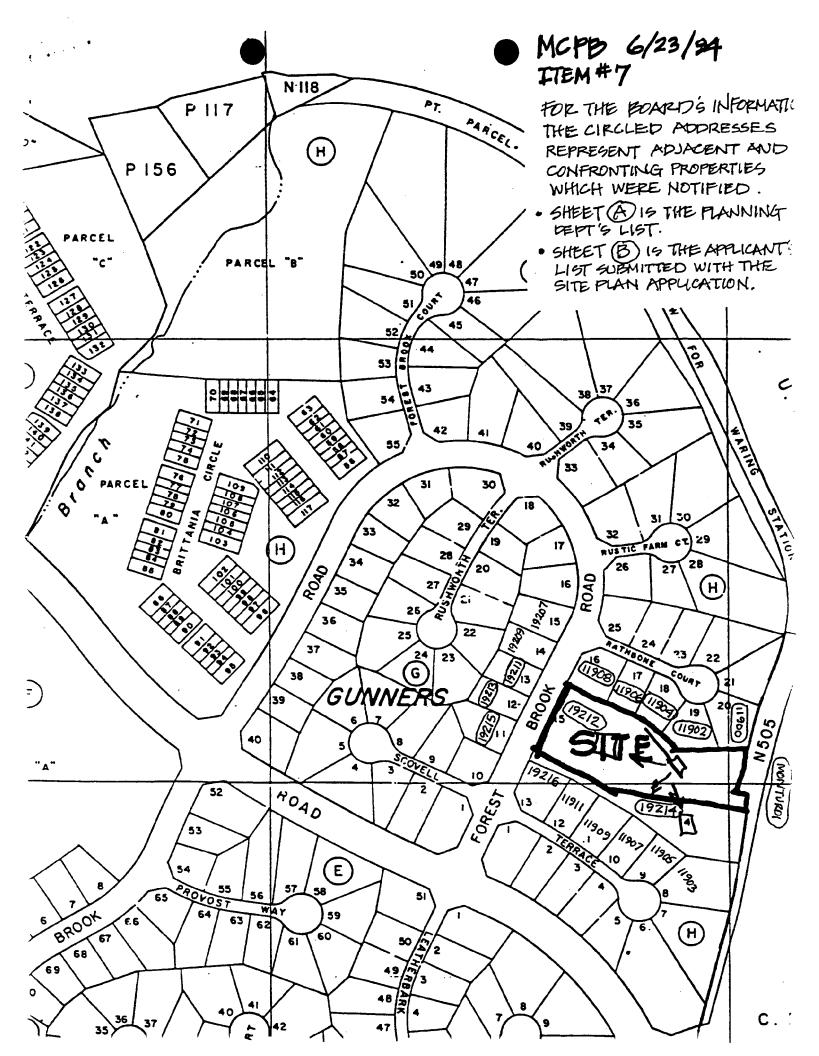

June 23, 1994

For any HPC case regarding the Waring-Crawford Farm, send notices to all the individuals listed on the attached sheets:

Awen Marcus

LANIER/WITMER ASSOCIATES 224 N. Adams Street, Rockville, MD 20850

| ADJOINING PROPERTY OWNERS           |                                                                            | Date <u>F</u> e | ebruary 10, 1994                       |
|-------------------------------------|----------------------------------------------------------------------------|-----------------|----------------------------------------|
|                                     | · · · · · · · · · · · · · · · · · · ·                                      | Job No          |                                        |
| Job Name Gunner's Lake V            | illage                                                                     | Page No         | 1                                      |
| Subdivision<br>Lot, Block or Parcel | Owner's Name & Addre                                                       | 255             | Liber & Folio                          |
| Gunner's Lake Village               |                                                                            |                 |                                        |
| Lot 14, Block H                     | William A. & S.J. Ducket<br>19214 Forest Brook Rd.<br>Germantown, MD 20874 | : <b>t</b>      |                                        |
| Lot 16, Block H                     | Steven G. & D.J. Futrows<br>11908 RAthbone Court<br>Germantown, MD 20874   | ski             |                                        |
| Lot 17, Block H                     | Spencer C. & A.M. Hines<br>11906 Rathbone Court<br>Germantown, MD 20874    |                 |                                        |
| Lot 18, Block H                     | James W.&J.L. Quinn<br>11904 Rathbone Court<br>Germantown, MD 20874        |                 | 540-9696(H)                            |
| Lot 19, Block H                     | Robert C. & A.T. Dickman<br>11902 Rathbone Court<br>Germantown, MD 20874   | n               | 972-4291 (H)<br>417 - 1091 (W- DIRECT) |
| Lot 20, Block H                     | Sharon L. Bramell<br>11900 Rathbone Court<br>Germantown, MD 20874          | ÷               | 948-9870 (W)                           |
| N 505                               | Carl F. Montuori<br>2440 Virginia Ave., #80<br>Washington, D.C. 20037      |                 |                                        |
| Lot 11, Block G                     | T.D. & L.B. Kirker<br>19215 Forest Brook Road<br>Germantown, MD 20874      |                 | · ·                                    |
| Lot 12, Block G                     | Amy C. Calfee<br>19213 Forest Brook Road<br>Germantown, MD 20874           | •<br>•          |                                        |
| Lot 13, Block G                     | James & D.T. Martinell<br>19211 Forest Brook Road<br>Germantown, MD 20874  |                 |                                        |
|                                     | JOHN OXENDINE<br>19216 FOREST BROOK R                                      | D.              | 363 - 1254 (H)                         |

10. <u>Addresses of Adjacent Property Owners</u>. For <u>all</u> projects, provide an accurate list of adjacent and confronting property owners (not tenants), including names, addresses, and zip codes. This list should include the owners of all lots or parcels which adjoin the parcel in question, as well as the owner(s) of lot(s) or parcel(s) which lie directly across the street/highway from the parcel in question. If you need assistance obtaining this information, call the Department of Assessments and Taxation, at 279-1355.