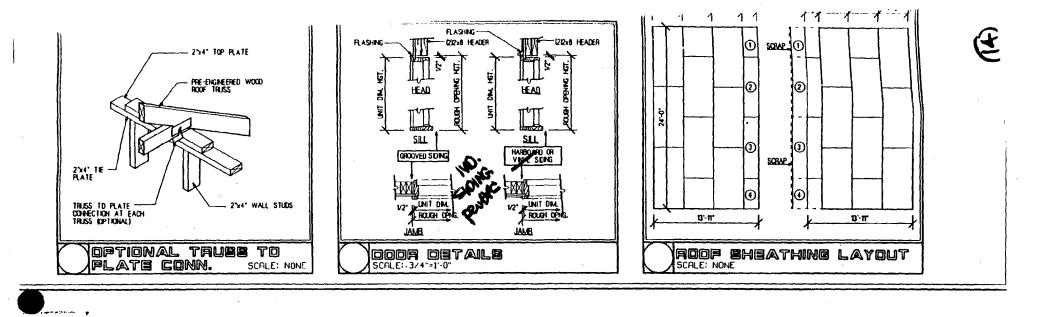

•

\*\*\* GROOMED SIDING

4'x8' GROOVED SIDING

SCALE: V8"-1"-0"

SCALE: 1/8"-1"-0"

APPROVED Montgomery County Historic Preservation Commission HTUCID WUMAN

٠,

 $\mathcal{V}$ 