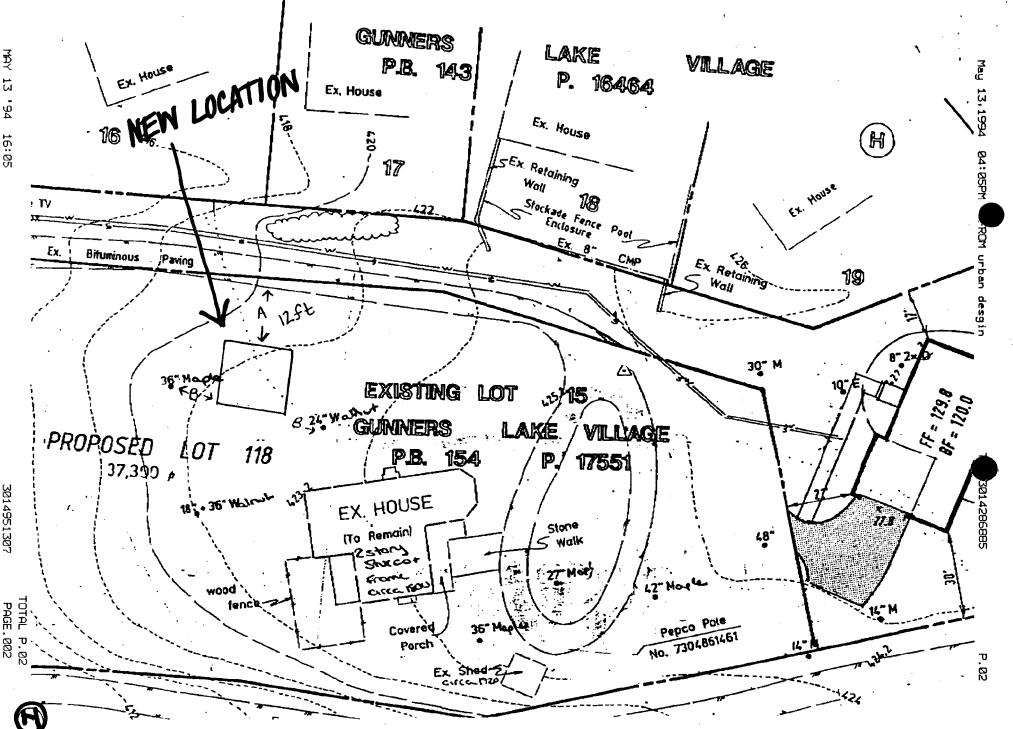

# a. Description of existing structure(s) and environmental setting, including their historical features and significance:

Existing Structure is ('rawform Farmhouse Original ratio. Story frame duvelling 00 constructed 0+ In auanter the, 1 Centuru Environmental Setting ane manu anc 10 MAGI m Û LEPS (1)ere. 15  $\alpha$  $\leq$ Sher which was a meat house

b. General description of project and its impact on the historic resource(s), the environmental setting, and, where applicable, the historic district:

is the construction a ronnser  $\rho($ a aaraae. tim ന Phha  $\mathcal{T}(\mathbf{e})$ ρ, 7(i) ٦. ON 0 0 ŊΥ MAD 10 ho ρ 115  $\overline{DY}$ 777

10. <u>Addresses of Adjacent Property Owners</u>. For <u>all</u> projects, provide an accurate list of adjacent and confronting property owners (not tenants), including names, addresses, and zip codes. This list should include the owners of all lots or parcels which adjoin the parcel in question, as well as the owner(s) of lot(s) or parcel(s) which lie directly across the street/highway from the parcel in question. If you need assistance obtaining this information, call the Department of Assessments and Taxation, at 279-1355.

| 1. | Name <u>Tony Duckett</u><br>Address <u>19214 Forest Brook Rd.</u><br>City/Zip <u>Germantown</u> , MD 20874         |  |
|----|--------------------------------------------------------------------------------------------------------------------|--|
| 2. | Name <u>Mr. Mrs. John St. Angelo</u><br>Address <u>11808 Morning Star</u><br>City/Zip <u>Germantown</u> , MD 20876 |  |