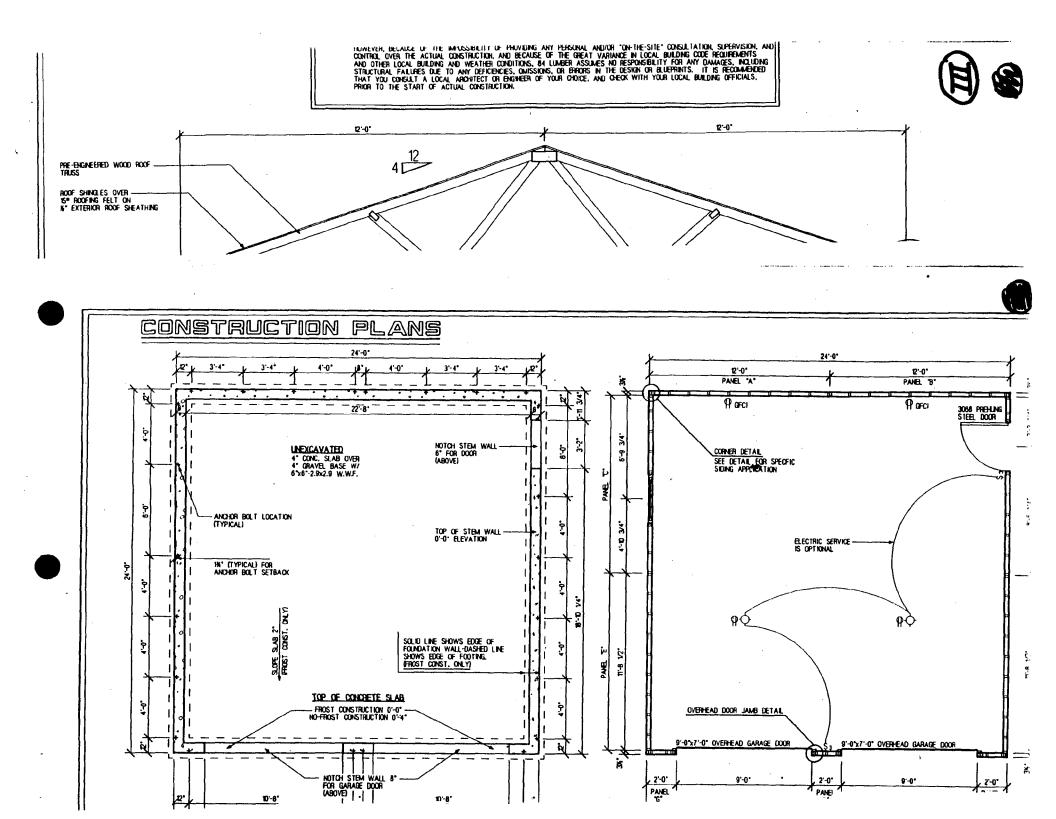

-1-

- 5. <u>Design Features</u>: Schematic construction plans drawn to scale at 1/8"=1'-0", or 1/4" = 1'-0", indicating location, size and general type of walls, window and door openings, roof profiles, and other fixed features of both the existing resource(s) and the proposed work.
- 6. <u>Facades</u>: Elevation drawings, drawn to scale at 1/8" = 1'0", or 1/4" = 1'0", clearly indicating proposed work in relation to existing construction and, when appropriate, context. All materials and fixtures proposed for exterior must be noted on the elevations drawings. <u>An existing and a proposed elevation drawing of each facade affected by the proposed work is required</u>.
- 7. <u>Materials Specifications</u>: General description of materials and manufactured items proposed for incorporation in the work of the project.
- 8. <u>Photos of Resources</u>: Clearly labeled color photographic prints of each facade of existing resource, including details of the affected portions. All labels should be placed on the front of photographs.
- 9. <u>Photos of Context</u>: Clearly labeled color photographic prints of the resource as viewed from the public right-of-way and from adjoining properties, and of the adjoining and facing properties.