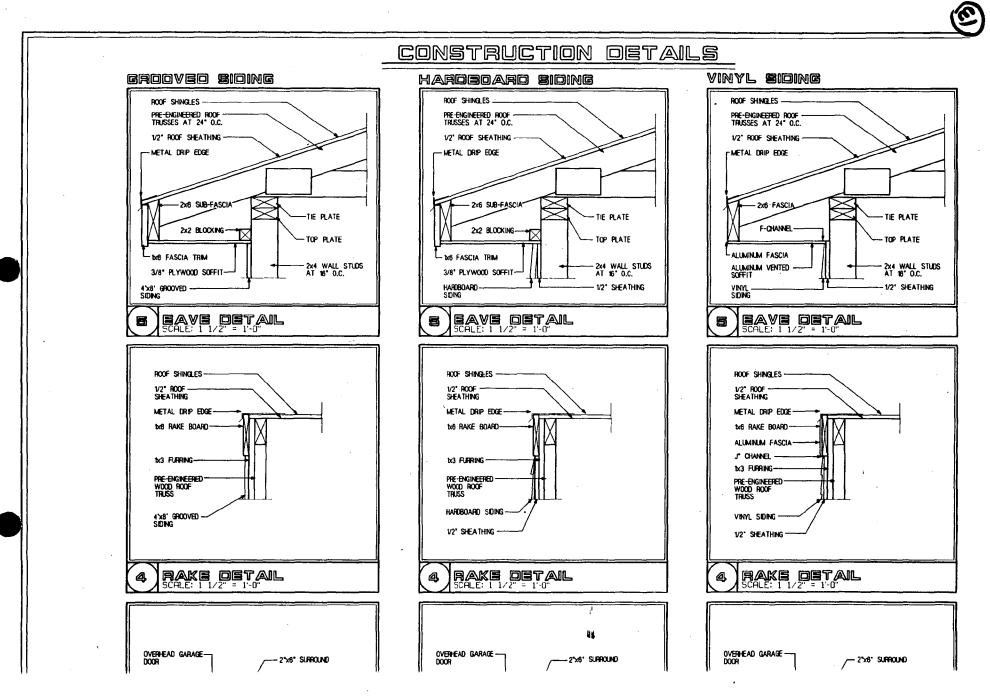

•

\*\*\* GROOMED SIDING

4'x8' GROOVED SIDING

SCALE: V8"-1"-0"

SCALE: 1/8"-1"-0"

APPROVED Montgomery County Historic Preservation Commission HTUCID WUMAN

٠,

 $\mathcal{V}$ 

### \$5.84 50268 24'X24' EAVE ENTRY GARAGE

QUANTITY

27 FA

| FRAMING PACKAGE 81079-99 |                                                                                                                |                                            |  |  |
|--------------------------|----------------------------------------------------------------------------------------------------------------|--------------------------------------------|--|--|
| QUANTITY                 | \$IZE                                                                                                          | DESCRIPTION                                |  |  |
| 1EA                      | 2X4X8                                                                                                          | WALL PLATE TREATED                         |  |  |
| 8 EA                     | 2X4X12                                                                                                         | WALL PLATE TREATED                         |  |  |
| 92 EA                    | 2X4X92'*                                                                                                       | PRECUT STUDS & CRIPPLES                    |  |  |
| 8 E A                    | 2X4X12                                                                                                         | TOP WALL PLATE                             |  |  |
| BEA                      | 2X4X18                                                                                                         | TIE PLATE                                  |  |  |
| 2 E A                    | 2×8×8′                                                                                                         | HEADER/SERVICE DOOR &                      |  |  |
|                          |                                                                                                                | WINDOW                                     |  |  |
| 4EA                      | L1+"X9" J"X10"                                                                                                 | MICRO-LAM/OVERHEAD DOOR                    |  |  |
| 1 EA                     | 72"X4"X8"                                                                                                      | CDX HEADER SPACER                          |  |  |
| 2 E A                    | 2×6×10                                                                                                         | OVERHEAD DOOR (SURADUND)                   |  |  |
| 2EA                      | 5XEX18.                                                                                                        | DVERHEAD DOOR (SURROUND)                   |  |  |
| 8 E A                    | T- TYPE                                                                                                        | DIAGONAL WIND BRACING                      |  |  |
| 2 EA                     | 1X6X10                                                                                                         | HEAD JAMB/ÖVERHEAD DOOR<br>TRIM            |  |  |
| 2 E A                    | 1X6X 18                                                                                                        | LEG JAMB/OVERHEAD DOOR                     |  |  |
| 00 L D                   |                                                                                                                | TRIM                                       |  |  |
| 201 B                    | 16D<br>8D                                                                                                      | COMMON NAILS COATED<br>COMMON NAILS COATED |  |  |
|                          |                                                                                                                | COMMON NAILS COATED                        |  |  |
| ROOF PACK                | AGE 81019-99                                                                                                   |                                            |  |  |
| QUANTITY                 | SIZE                                                                                                           | DES CRIPTION                               |  |  |
|                          | the second s |                                            |  |  |
| 13 EA                    | 24' 112                                                                                                        | PRE-ENGINEERED WOOD                        |  |  |
|                          |                                                                                                                | TRUSSES<br>TRUSS BRACING                   |  |  |
| BEA                      | 2X4X12'<br>1X3X9'                                                                                              | TRUSS FURRING/GABLE ENDS                   |  |  |
| 24 EA<br>21 EA           | 51X4 X8                                                                                                        | CDX POOF SHEATHING                         |  |  |
| 2 EA                     | 15#                                                                                                            | FELT PAPER                                 |  |  |
| 750                      | 2154                                                                                                           | FIBERGLASS SHINGLES                        |  |  |
| 84 EA                    | 2150                                                                                                           | H-CLIPS                                    |  |  |
| 1418                     | 1/1                                                                                                            | ROOFNAILS                                  |  |  |
| 11 EA                    | 10                                                                                                             | METAL DRIPEDGE                             |  |  |
|                          |                                                                                                                |                                            |  |  |
| <b>GROOVED S</b>         | IDING PACKA                                                                                                    | GE 01020-99                                |  |  |
| QUANTITY                 | SIZE                                                                                                           | DESCRIPTION                                |  |  |
| 27 EA                    | 4'X8'                                                                                                          | GROOVED SIDING                             |  |  |
| 4 EA                     | 1X6X14                                                                                                         | GABLE RAKE BOARD                           |  |  |
| 484                      | 2X6X12                                                                                                         | SUBFASCIA                                  |  |  |
| 2 EA                     | 128212                                                                                                         | EAVE FASCIA                                |  |  |
| 2 EA                     | 1X6X14                                                                                                         | EAVE FASCIA                                |  |  |
| 2 EA                     | 41"X4"X8"                                                                                                      | BC PLYWOOD/SOFFIT                          |  |  |
| 2 EA                     | 2X4X12                                                                                                         | SOFFIT BLOCKING (RIPPED)                   |  |  |
| 5EA                      | 10                                                                                                             | METAL Z FLASHING                           |  |  |
| 8 EA                     | TX4X8                                                                                                          | CORNER BOARD                               |  |  |
| 2 EA                     | 1X4X10                                                                                                         | OVERHEAD TRIM (HEAD)                       |  |  |
| 2 E A                    | 1X4X18                                                                                                         | OVERHEAD TRIMILEGI                         |  |  |
| TOLB                     | 6D                                                                                                             | SIDING NAILS                               |  |  |
|                          | NG PACKAGE                                                                                                     |                                            |  |  |
|                          |                                                                                                                |                                            |  |  |
| QUANTITY                 | <u>SIZE</u>                                                                                                    | DESCRIPTION                                |  |  |
| 27 EA                    | 15"X4 X8"                                                                                                      | EXTERIOR SHEATHING BOARD                   |  |  |
| 4 EA                     | EX6X14"                                                                                                        | GABLE RAKE BOARD                           |  |  |
| 4 E A                    | 2×8×15.                                                                                                        | SUB FASCIA                                 |  |  |
| 2EA                      | 1X4X10                                                                                                         | OVERHEAD TRIM (HEAD)                       |  |  |
| 2EA                      | EX4X181                                                                                                        | OVERHEAD TRIM (LEG)                        |  |  |
| 850                      |                                                                                                                | VINYL SIDING                               |  |  |
|                          |                                                                                                                |                                            |  |  |