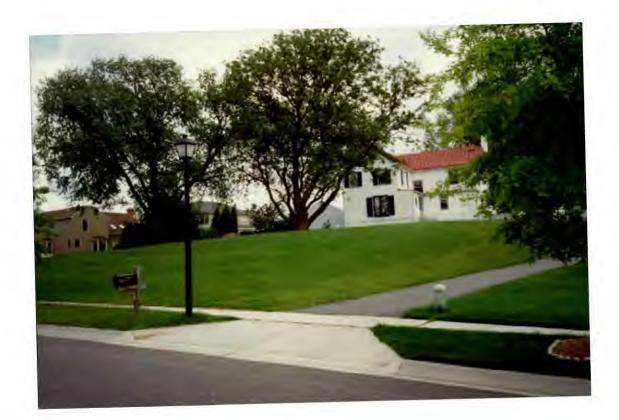

# a. Description of existing structure(s) and environmental setting, including their historical features and significance:

Existing Structure is ('rawform Farmhouse Original ratio. Story frame duvelling 00 constructed 0+ In auanter the, 1 Centuru Environmental Setting ane manu anc 10 MAGI m Û LEPS (1)ere. 15  $\alpha$  $\leq$ Sher which was a meat house