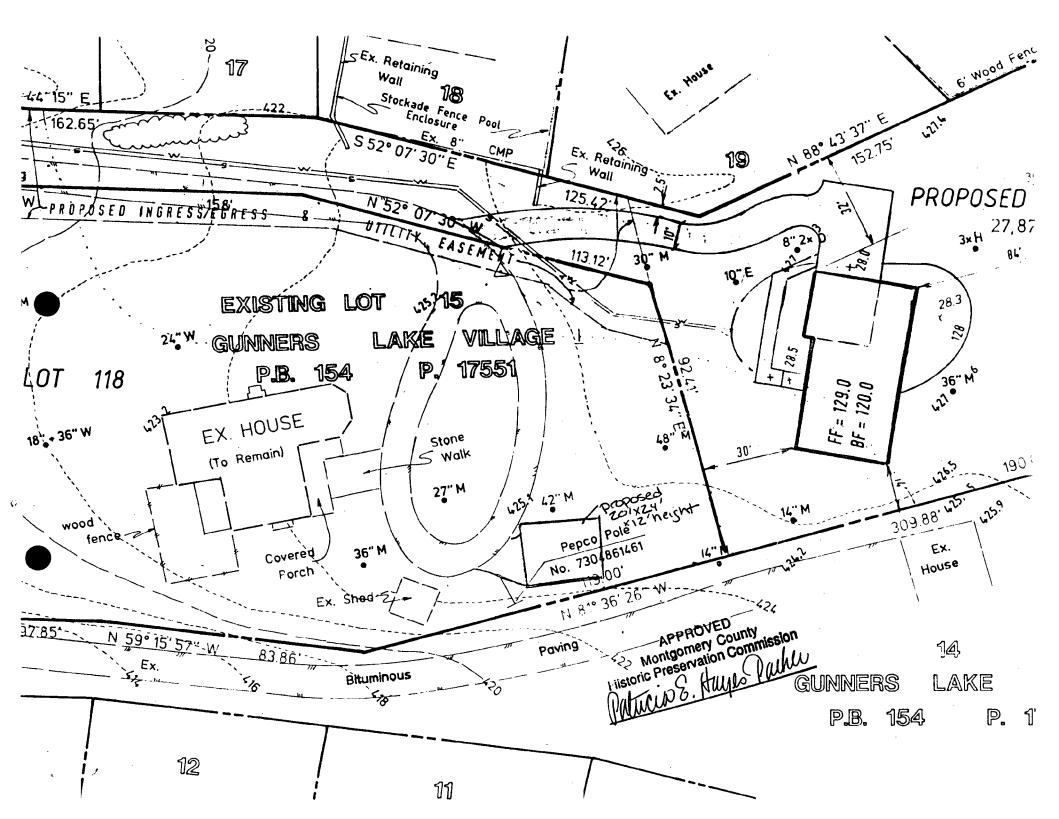

# a. Description of existing structure(s) and environmental setting, including their historical features and significance:

Existing Structure is ('rawform Farmhouse Original ratio. Story frame duvelling 00 constructed 0+ In auanter the, 1 Centuru Environmental Setting ane manu anc 10 MAGI m Û LEPS (1)ere. 15  $\alpha$  $\leq$ Sher which was a meat house

b. General description of project and its impact on the historic resource(s), the environmental setting, and, where applicable, the historic district:

is the construction a ronnser  $\rho($ a aaraae. tim ന Phha  $\mathcal{T}(\mathbf{e})$ ρ, 7(i) ٦. ON 0 0 ŊΥ MAD 10 ho ρ 115  $\overline{DY}$ 777

10. <u>Addresses of Adjacent Property Owners</u>. For <u>all</u> projects, provide an accurate list of adjacent and confronting property owners (not tenants), including names, addresses, and zip codes. This list should include the owners of all lots or parcels which adjoin the parcel in question, as well as the owner(s) of lot(s) or parcel(s) which lie directly across the street/highway from the parcel in question. If you need assistance obtaining this information, call the Department of Assessments and Taxation, at 279-1355.