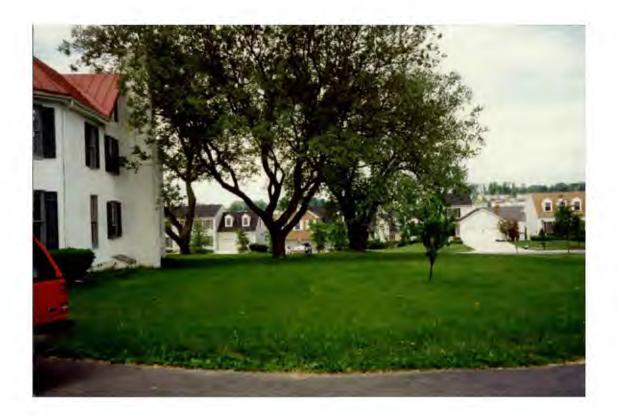

# a. Description of existing structure(s) and environmental setting, including their historical features and significance:

Existing Structure is ('rawform Farmhouse Original ratio. Story frame duvelling 00 constructed 0+ In auanter the, 1 Centuru Environmental Setting ane manu anc 10 MAGI m Û LEPS (1)ere. 15  $\alpha$  $\leq$ Sher which was a meat house

b. General description of project and its impact on the historic resource(s), the environmental setting, and, where applicable, the historic district:

is the construction a ronnser  $\rho($ a aaraae. tim ന Phha  $\mathcal{T}(\mathbf{e})$ ρ, 7(i) ٦. ON 0 0 ŊΥ MAD 10 ho ρ 115  $\overline{DY}$ 777

-1-

- 5. <u>Design Features</u>: Schematic construction plans drawn to scale at 1/8"=1'-0", or 1/4" = 1'-0", indicating location, size and general type of walls, window and door openings, roof profiles, and other fixed features of both the existing resource(s) and the proposed work.
- 6. <u>Facades</u>: Elevation drawings, drawn to scale at 1/8" = 1'0", or 1/4" = 1'0", clearly indicating proposed work in relation to existing construction and, when appropriate, context. All materials and fixtures proposed for exterior must be noted on the elevations drawings. <u>An existing and a proposed elevation drawing of each facade affected by the proposed work is required</u>.
- 7. <u>Materials Specifications</u>: General description of materials and manufactured items proposed for incorporation in the work of the project.
- 8. <u>Photos of Resources</u>: Clearly labeled color photographic prints of each facade of existing resource, including details of the affected portions. All labels should be placed on the front of photographs.
- 9. <u>Photos of Context</u>: Clearly labeled color photographic prints of the resource as viewed from the public right-of-way and from adjoining properties, and of the adjoining and facing properties.