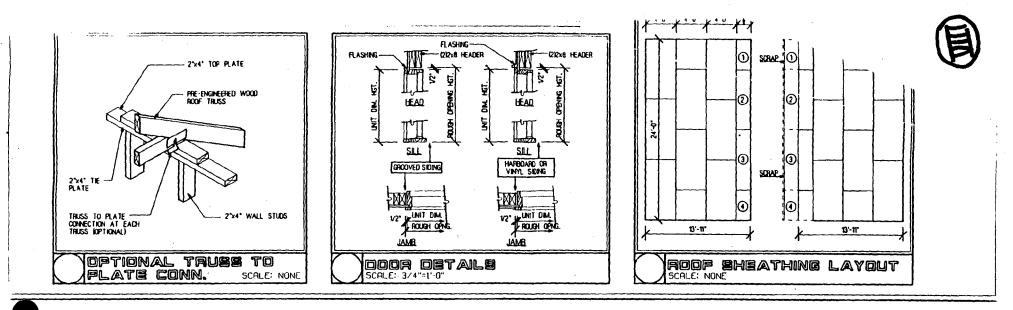

-1-

- 5. <u>Design Features</u>: Schematic construction plans drawn to scale at 1/8"=1'-0", or 1/4" = 1'-0", indicating location, size and general type of walls, window and door openings, roof profiles, and other fixed features of both the existing resource(s) and the proposed work.
- 6. <u>Facades</u>: Elevation drawings, drawn to scale at 1/8" = 1'0", or 1/4" = 1'0", clearly indicating proposed work in relation to existing construction and, when appropriate, context. All materials and fixtures proposed for exterior must be noted on the elevations drawings. <u>An existing and a proposed elevation drawing of each facade affected by the proposed work is required</u>.
- 7. <u>Materials Specifications</u>: General description of materials and manufactured items proposed for incorporation in the work of the project.
- 8. <u>Photos of Resources</u>: Clearly labeled color photographic prints of each facade of existing resource, including details of the affected portions. All labels should be placed on the front of photographs.
- 9. <u>Photos of Context</u>: Clearly labeled color photographic prints of the resource as viewed from the public right-of-way and from adjoining properties, and of the adjoining and facing properties.