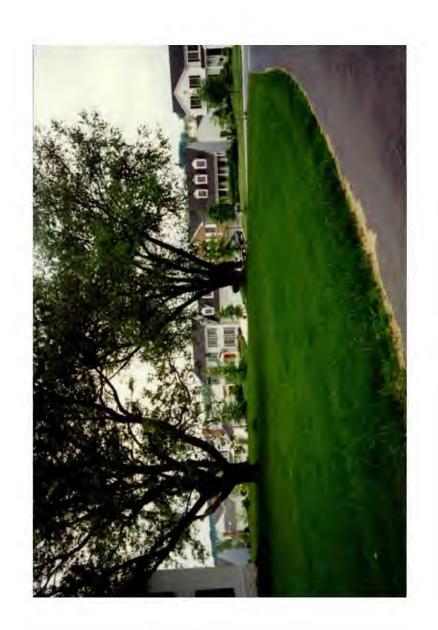

# a. Description of existing structure(s) and environmental setting, including their historical features and significance:

Existing Structure is ('rawform Farmhouse Original ratio. Story frame duvelling 00 constructed 0+ In auanter the, 1 Centuru Environmental Setting ane manu anc 10 MAGI m Û LEPS (1)ere. 15  $\alpha$  $\leq$ Sher which was a meat house