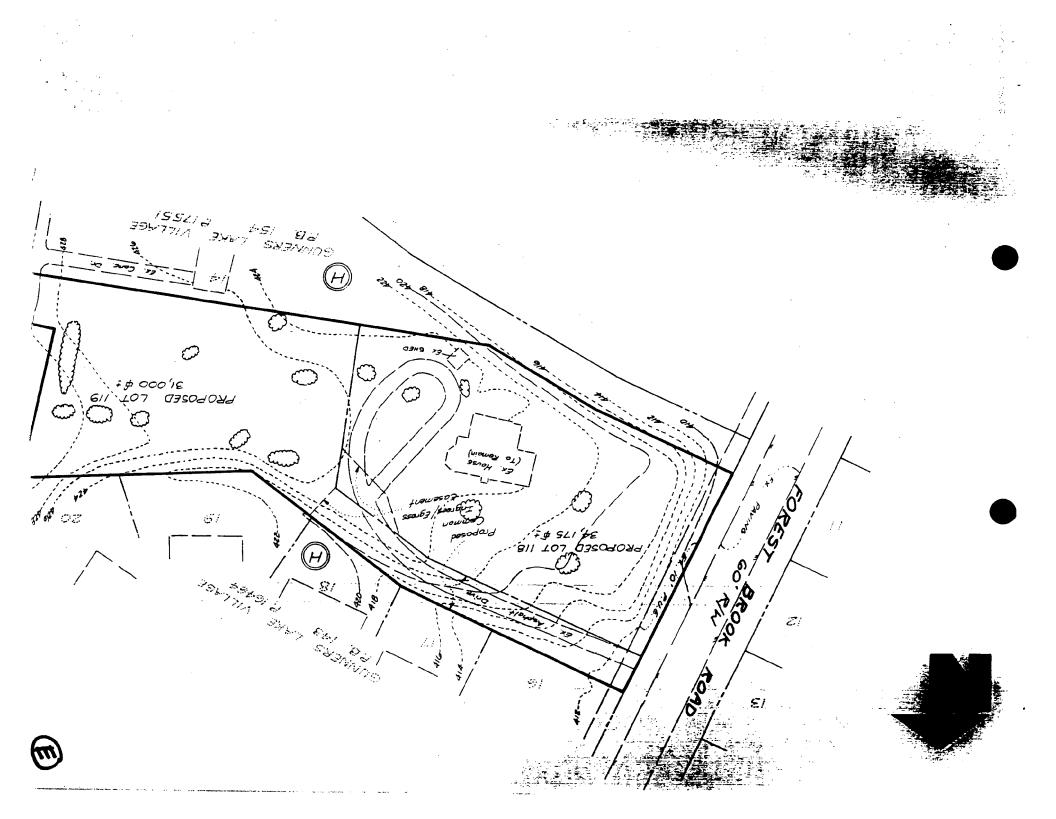

# a. Description of existing structure(s) and environmental setting, including their historical features and significance:

Existing Structure is ('rawform Farmhouse Original ratio. Story frame duvelling 00 constructed 0+ In auanter the, 1 Centuru Environmental Setting ane manu anc 10 MAGI m Û LEPS (1)ere. 15  $\alpha$  $\leq$ Sher which was a meat house

b. General description of project and its impact on the historic resource(s), the environmental setting, and, where applicable, the historic district:

is the construction a ronnser  $\rho($ a aaraae. tim ന Phha  $\mathcal{T}(\mathbf{e})$ ρ, 7(i) ٦. ON 0 0 ŊΥ MAD 10 ho ρ 115  $\overline{DY}$ 777

10. <u>Addresses of Adjacent Property Owners</u>. For <u>all</u> projects, provide an accurate list of adjacent and confronting property owners (not tenants), including names, addresses, and zip codes. This list should include the owners of all lots or parcels which adjoin the parcel in question, as well as the owner(s) of lot(s) or parcel(s) which lie directly across the street/highway from the parcel in question. If you need assistance obtaining this information, call the Department of Assessments and Taxation, at 279-1355.