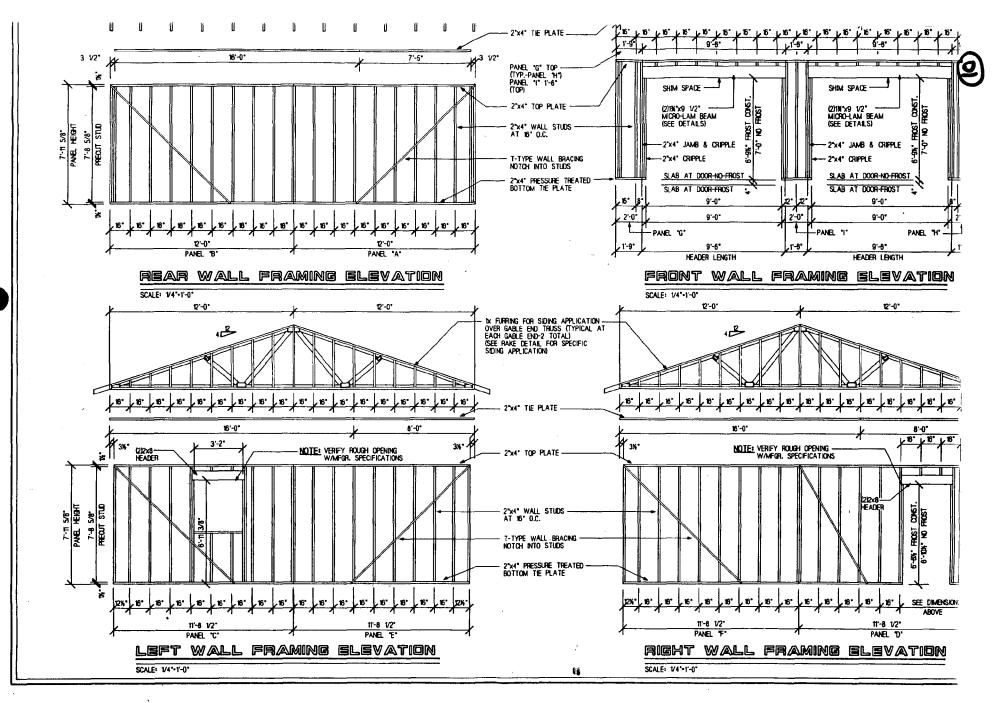

-1-

- 5. <u>Design Features</u>: Schematic construction plans drawn to scale at 1/8"=1'-0", or 1/4" = 1'-0", indicating location, size and general type of walls, window and door openings, roof profiles, and other fixed features of both the existing resource(s) and the proposed work.
- 6. <u>Facades</u>: Elevation drawings, drawn to scale at 1/8" = 1'0", or 1/4" = 1'0", clearly indicating proposed work in relation to existing construction and, when appropriate, context. All materials and fixtures proposed for exterior must be noted on the elevations drawings. <u>An existing and a proposed elevation drawing of each facade affected by the proposed work is required</u>.
- 7. <u>Materials Specifications</u>: General description of materials and manufactured items proposed for incorporation in the work of the project.
- 8. <u>Photos of Resources</u>: Clearly labeled color photographic prints of each facade of existing resource, including details of the affected portions. All labels should be placed on the front of photographs.
- 9. <u>Photos of Context</u>: Clearly labeled color photographic prints of the resource as viewed from the public right-of-way and from adjoining properties, and of the adjoining and facing properties.