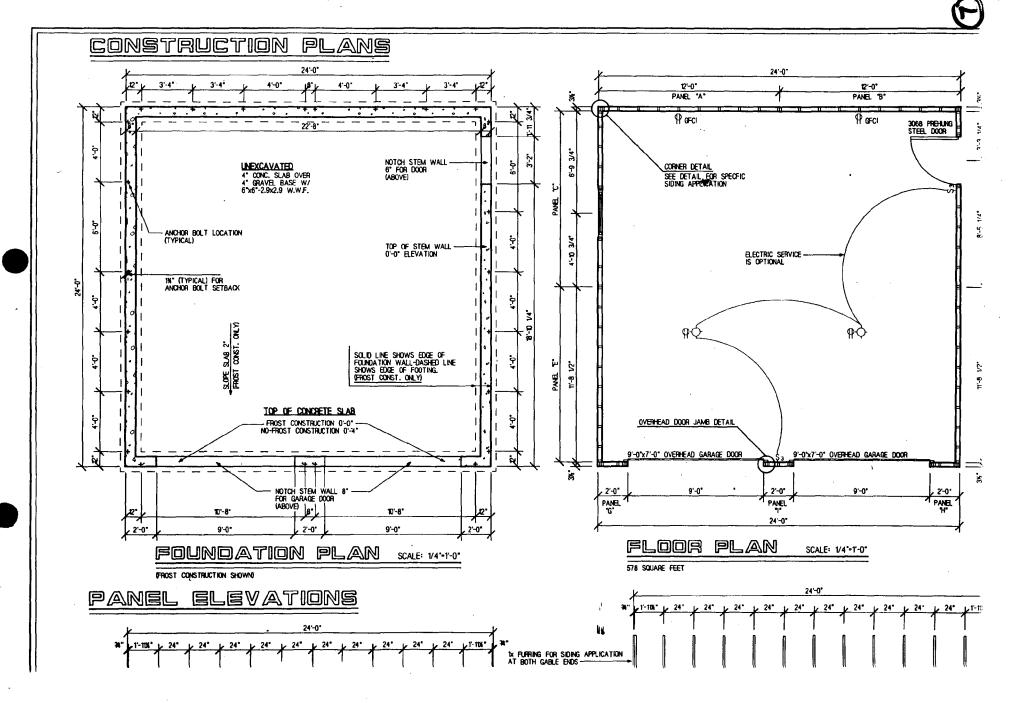

-1-

- 5. <u>Design Features</u>: Schematic construction plans drawn to scale at 1/8"=1'-0", or 1/4" = 1'-0", indicating location, size and general type of walls, window and door openings, roof profiles, and other fixed features of both the existing resource(s) and the proposed work.
- 6. <u>Facades</u>: Elevation drawings, drawn to scale at 1/8" = 1'0", or 1/4" = 1'0", clearly indicating proposed work in relation to existing construction and, when appropriate, context. All materials and fixtures proposed for exterior must be noted on the elevations drawings. <u>An existing and a proposed elevation drawing of each facade affected by the proposed work is required</u>.
- 7. <u>Materials Specifications</u>: General description of materials and manufactured items proposed for incorporation in the work of the project.
- 8. <u>Photos of Resources</u>: Clearly labeled color photographic prints of each facade of existing resource, including details of the affected portions. All labels should be placed on the front of photographs.
- 9. <u>Photos of Context</u>: Clearly labeled color photographic prints of the resource as viewed from the public right-of-way and from adjoining properties, and of the adjoining and facing properties.