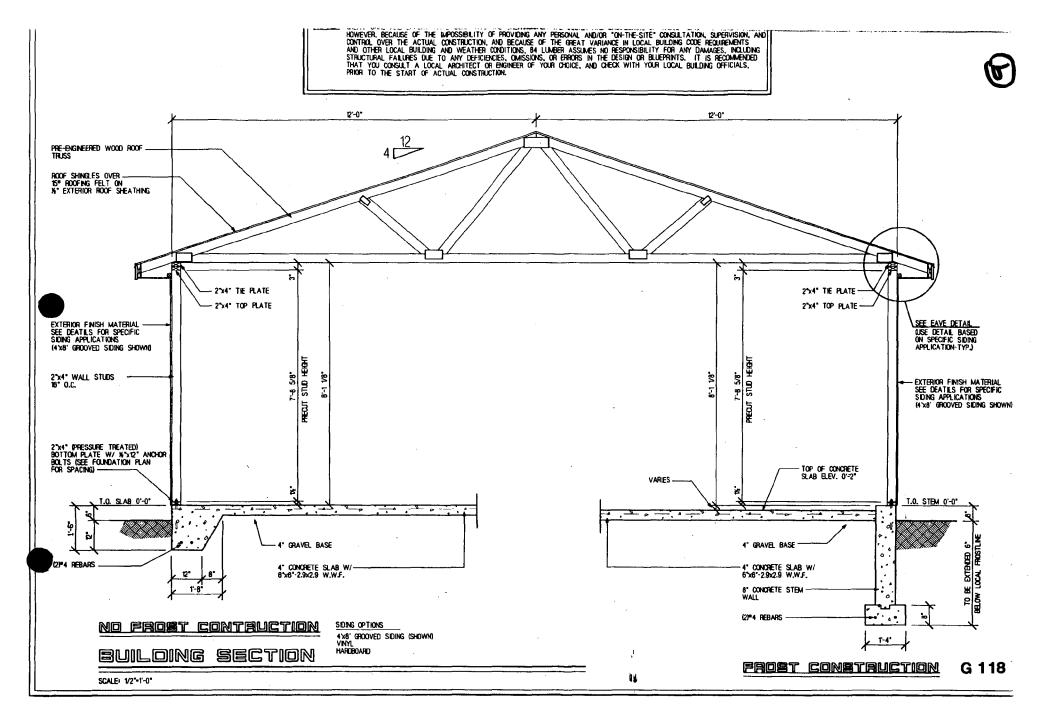

-1-

- 5. <u>Design Features</u>: Schematic construction plans drawn to scale at 1/8"=1'-0", or 1/4" = 1'-0", indicating location, size and general type of walls, window and door openings, roof profiles, and other fixed features of both the existing resource(s) and the proposed work.
- 6. <u>Facades</u>: Elevation drawings, drawn to scale at 1/8" = 1'0", or 1/4" = 1'0", clearly indicating proposed work in relation to existing construction and, when appropriate, context. All materials and fixtures proposed for exterior must be noted on the elevations drawings. <u>An existing and a proposed elevation drawing of each facade affected by the proposed work is required</u>.
- 7. <u>Materials Specifications</u>: General description of materials and manufactured items proposed for incorporation in the work of the project.
- 8. <u>Photos of Resources</u>: Clearly labeled color photographic prints of each facade of existing resource, including details of the affected portions. All labels should be placed on the front of photographs.
- 9. <u>Photos of Context</u>: Clearly labeled color photographic prints of the resource as viewed from the public right-of-way and from adjoining properties, and of the adjoining and facing properties.