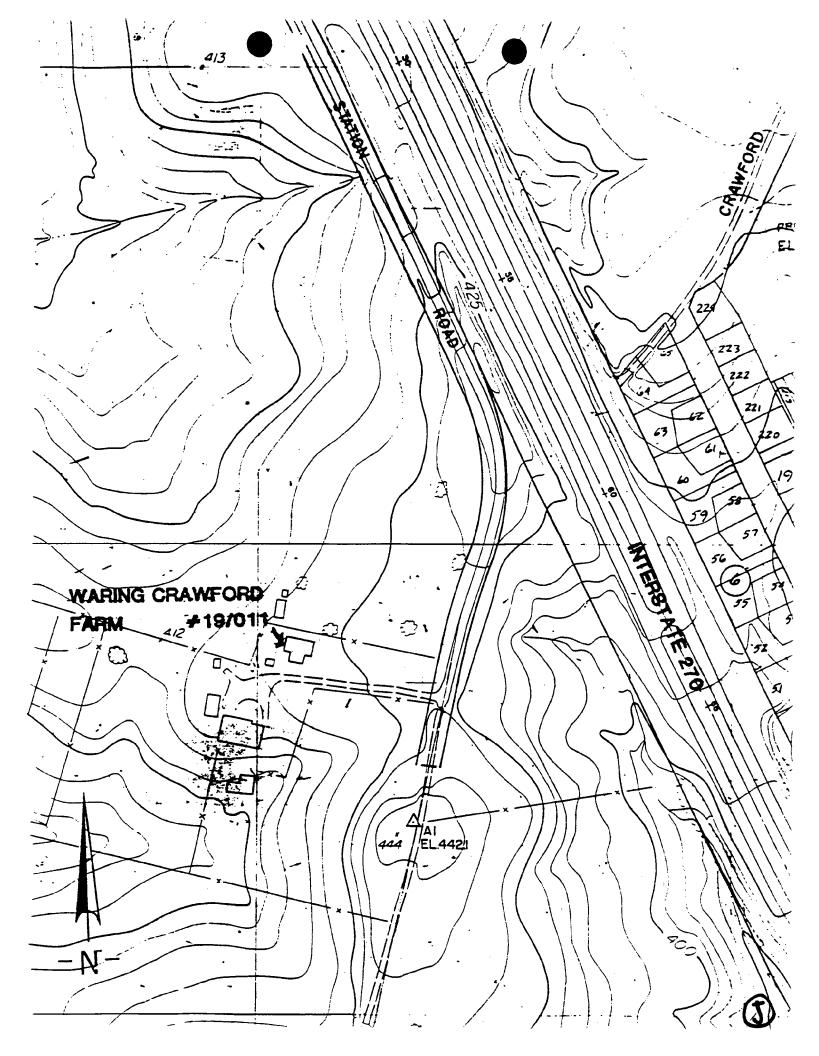

# a. Description of existing structure(s) and environmental setting, including their historical features and significance:

Existing Structure is ('rawform Farmhouse Original ratio. Story frame duvelling 00 constructed 0+ In auanter the, 1 Centuru Environmental Setting ane manu anc 10 MAGI m Û LEPS (1)ere. 15  $\alpha$  $\leq$ Sher which was a meat house