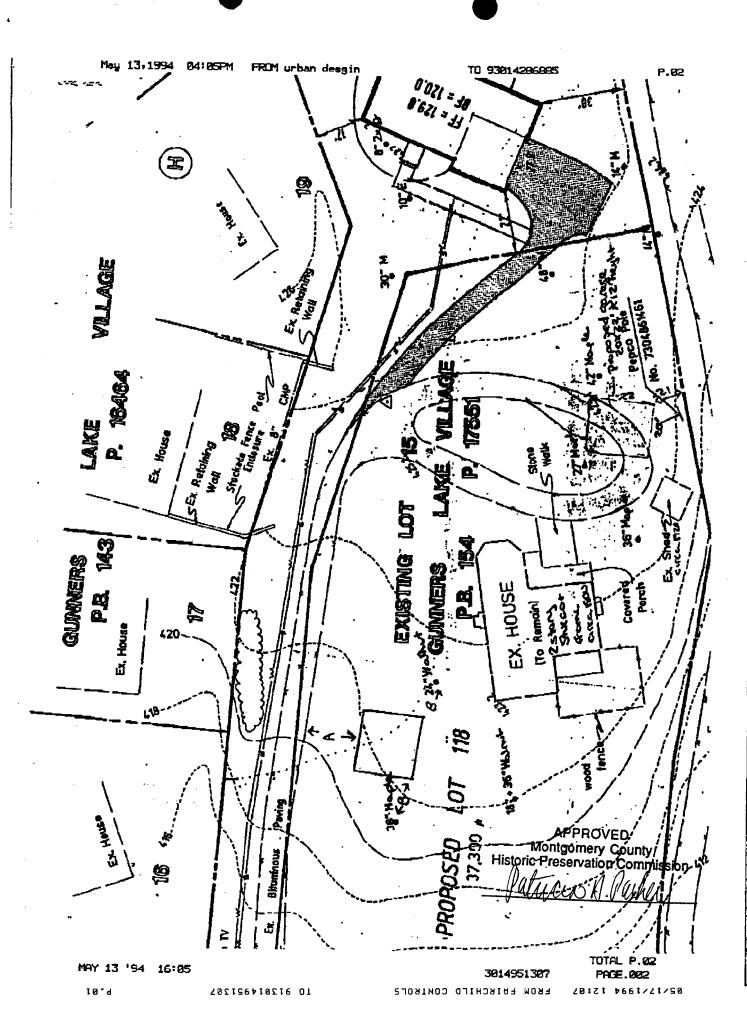

# a. Description of existing structure(s) and environmental setting, including their historical features and significance:

Existing Structure is ('rawform Farmhouse Original ratio. Story frame duvelling 00 constructed 0+ In auanter the, 1 Centuru Environmental Setting ane manu anc 10 MAGI m Û LEPS (1)ere. 15  $\alpha$  $\leq$ Sher which was a meat house

b. General description of project and its impact on the historic resource(s), the environmental setting, and, where applicable, the historic district:

is the construction a ronnser  $\rho($ a aaraae. tim ന Phha  $\mathcal{T}(\mathbf{e})$ ρ, 7(i) ٦. ON 0 0 ŊΥ MAD 10 ho ρ 115  $\overline{DY}$ 777