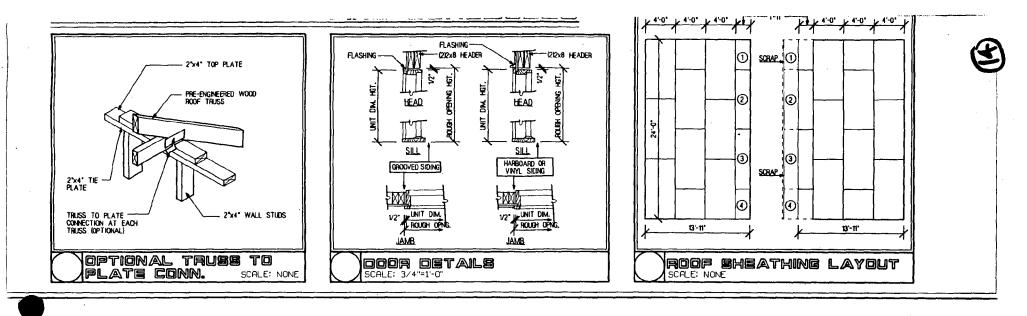

### \$5.84 50268 24'X24' EAVE ENTRY GARAGE

QUANTITY

27 FA

| FRAMING PACKAGE 81079-99 |                                                                                                                |                                            |  |  |
|--------------------------|----------------------------------------------------------------------------------------------------------------|--------------------------------------------|--|--|
| QUANTITY                 | \$IZE                                                                                                          | DESCRIPTION                                |  |  |
| 1EA                      | 2X4X8                                                                                                          | WALL PLATE TREATED                         |  |  |
| 8 EA                     | 2X4X12                                                                                                         | WALL PLATE TREATED                         |  |  |
| 92 EA                    | 2X4X92'*                                                                                                       | PRECUT STUDS & CRIPPLES                    |  |  |
| 8 E A                    | 2X4X12                                                                                                         | TOP WALL PLATE                             |  |  |
| BEA                      | 2X4X18                                                                                                         | TIE PLATE                                  |  |  |
| 2 E A                    | 2×8×8′                                                                                                         | HEADER/SERVICE DOOR &                      |  |  |
|                          |                                                                                                                | WINDOW                                     |  |  |
| 4EA                      | L1+"X9" J"X10"                                                                                                 | MICRO-LAM/OVERHEAD DOOR                    |  |  |
| 1 EA                     | 72"X4"X8"                                                                                                      | CDX HEADER SPACER                          |  |  |
| 2 E A                    | 2×6×10                                                                                                         | OVERHEAD DOOR (SURADUND)                   |  |  |
| 2EA                      | 5XEX18.                                                                                                        | DVERHEAD DOOR (SURROUND)                   |  |  |
| 8 E A                    | T- TYPE                                                                                                        | DIAGONAL WIND BRACING                      |  |  |
| 2 EA                     | 1X6X10                                                                                                         | HEAD JAMB/ÖVERHEAD DOOR<br>TRIM            |  |  |
| 2 E A                    | 1X6X 18                                                                                                        | LEG JAMB/OVERHEAD DOOR                     |  |  |
| 00 L D                   |                                                                                                                | TRIM                                       |  |  |
| 201 B                    | 16D<br>8D                                                                                                      | COMMON NAILS COATED<br>COMMON NAILS COATED |  |  |
|                          |                                                                                                                | COMMON NAILS COATED                        |  |  |
| ROOF PACK                | AGE 81019-99                                                                                                   |                                            |  |  |
| QUANTITY                 | SIZE                                                                                                           | DES CRIPTION                               |  |  |
|                          | the second s |                                            |  |  |
| 13 EA                    | 24' 112                                                                                                        | PRE-ENGINEERED WOOD                        |  |  |
|                          |                                                                                                                | TRUSSES<br>TRUSS BRACING                   |  |  |
| BEA                      | 2X4X12'<br>1X3X9'                                                                                              | TRUSS FURRING/GABLE ENDS                   |  |  |
| 24 EA<br>21 EA           | 51X4 X8                                                                                                        | CDX POOF SHEATHING                         |  |  |
| 2 EA                     | 15#                                                                                                            | FELT PAPER                                 |  |  |
| 750                      | 2154                                                                                                           | FIBERGLASS SHINGLES                        |  |  |
| 84 EA                    | 2150                                                                                                           | H-CLIPS                                    |  |  |
| 1418                     | 1/1                                                                                                            | ROOFNAILS                                  |  |  |
| 11 EA                    | 10                                                                                                             | METAL DRIPEDGE                             |  |  |
|                          |                                                                                                                |                                            |  |  |
| <b>GROOVED S</b>         | IDING PACKA                                                                                                    | GE 01020-99                                |  |  |
| QUANTITY                 | SIZE                                                                                                           | DESCRIPTION                                |  |  |
| 27 EA                    | 4'X8'                                                                                                          | GROOVED SIDING                             |  |  |
| 4 EA                     | 1X6X14                                                                                                         | GABLE RAKE BOARD                           |  |  |
| 484                      | 2X6X12                                                                                                         | SUBFASCIA                                  |  |  |
| 2 EA                     | 128212                                                                                                         | EAVE FASCIA                                |  |  |
| 2 EA                     | 1X6X14                                                                                                         | EAVE FASCIA                                |  |  |
| 2 EA                     | 41"X4"X8"                                                                                                      | BC PLYWOOD/SOFFIT                          |  |  |
| 2 EA                     | 2X4X12                                                                                                         | SOFFIT BLOCKING (RIPPED)                   |  |  |
| 5EA                      | 10                                                                                                             | METAL Z FLASHING                           |  |  |
| 8 EA                     | TX4X8                                                                                                          | CORNER BOARD                               |  |  |
| 2 EA                     | 1X4X10                                                                                                         | OVERHEAD TRIM (HEAD)                       |  |  |
| 2 E A                    | 1X4X18                                                                                                         | OVERHEAD TRIMILEGI                         |  |  |
| TOLB                     | 6D                                                                                                             | SIDING NAILS                               |  |  |
|                          | NG PACKAGE                                                                                                     |                                            |  |  |
|                          |                                                                                                                |                                            |  |  |
| QUANTITY                 | <u>SIZE</u>                                                                                                    | DESCRIPTION                                |  |  |
| 27 EA                    | 15"X4 X8"                                                                                                      | EXTERIOR SHEATHING BOARD                   |  |  |
| 4 EA                     | EX6X14"                                                                                                        | GABLE RAKE BOARD                           |  |  |
| 4 E A                    | 2×8×15.                                                                                                        | SUB FASCIA                                 |  |  |
| 2EA                      | 1X4X10                                                                                                         | OVERHEAD TRIM (HEAD)                       |  |  |
| 2EA                      | EX4X181                                                                                                        | OVERHEAD TRIM (LEG)                        |  |  |
| 850                      |                                                                                                                | VINYL SIDING                               |  |  |
|                          |                                                                                                                |                                            |  |  |