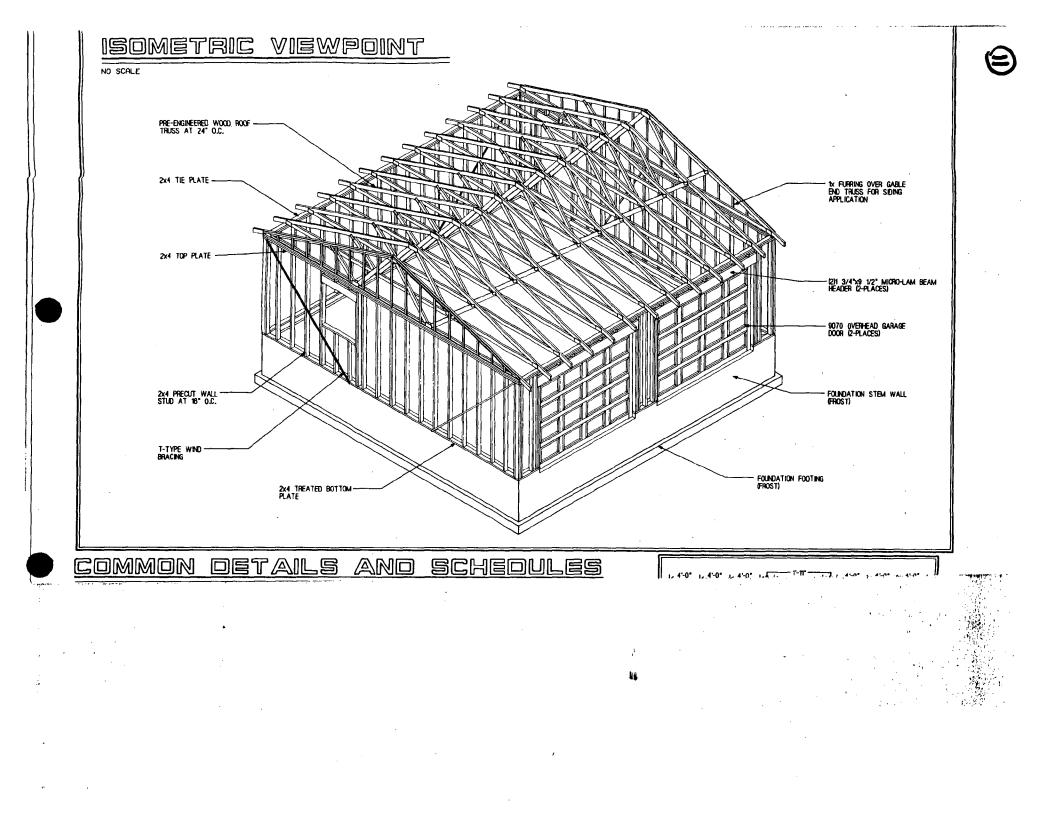

•

\*\*\* GROOMED SIDING

4'x8' GROOVED SIDING

SCALE: V8"-1"-0"

SCALE: 1/8"-1"-0"

APPROVED Montgomery County Historic Preservation Commission HTUCID WUMAN

٠,

 $\mathcal{V}$ 

### \$5.84 50268 24'X24' EAVE ENTRY GARAGE

QUANTITY

27 FA

| FRAMING PACKAGE 81079-99 |                                                                                                                |                                            |  |  |
|--------------------------|----------------------------------------------------------------------------------------------------------------|--------------------------------------------|--|--|
| QUANTITY                 | \$IZE                                                                                                          | DESCRIPTION                                |  |  |
| 1EA                      | 2X4X8                                                                                                          | WALL PLATE TREATED                         |  |  |
| 8 EA                     | 2X4X12                                                                                                         | WALL PLATE TREATED                         |  |  |
| 92 EA                    | 2X4X92'*                                                                                                       | PRECUT STUDS & CRIPPLES                    |  |  |
| 8 E A                    | 2X4X12                                                                                                         | TOP WALL PLATE                             |  |  |
| BEA                      | 2X4X18                                                                                                         | TIE PLATE                                  |  |  |
| 2 E A                    | 2×8×8′                                                                                                         | HEADER/SERVICE DOOR &                      |  |  |
|                          |                                                                                                                | WINDOW                                     |  |  |
| 4EA                      | L1+"X9" J"X10"                                                                                                 | MICRO-LAM/OVERHEAD DOOR                    |  |  |
| 1 EA                     | 72"X4"X8"                                                                                                      | CDX HEADER SPACER                          |  |  |
| 2 E A                    | 2×6×10                                                                                                         | OVERHEAD DOOR (SURADUND)                   |  |  |
| 2EA                      | 5XEX18.                                                                                                        | DVERHEAD DOOR (SURROUND)                   |  |  |
| 8 E A                    | T- TYPE                                                                                                        | DIAGONAL WIND BRACING                      |  |  |
| 2 EA                     | 1X6X10                                                                                                         | HEAD JAMB/ÖVERHEAD DOOR<br>TRIM            |  |  |
| 2 E A                    | 1X6X 18                                                                                                        | LEG JAMB/OVERHEAD DOOR                     |  |  |
| 00 L D                   |                                                                                                                | TRIM                                       |  |  |
| 201 B                    | 16D<br>8D                                                                                                      | COMMON NAILS COATED<br>COMMON NAILS COATED |  |  |
|                          |                                                                                                                | COMMON NAILS COATED                        |  |  |
| ROOF PACK                | AGE 81019-99                                                                                                   |                                            |  |  |
| QUANTITY                 | SIZE                                                                                                           | DES CRIPTION                               |  |  |
|                          | the second s |                                            |  |  |
| 13 EA                    | 24' 112                                                                                                        | PRE-ENGINEERED WOOD                        |  |  |
|                          |                                                                                                                | TRUSSES<br>TRUSS BRACING                   |  |  |
| BEA                      | 2X4X12'<br>1X3X9'                                                                                              | TRUSS FURRING/GABLE ENDS                   |  |  |
| 24 EA<br>21 EA           | 51X4 X8                                                                                                        | CDX POOF SHEATHING                         |  |  |
| 2 EA                     | 15#                                                                                                            | FELT PAPER                                 |  |  |
| 750                      | 2154                                                                                                           | FIBERGLASS SHINGLES                        |  |  |
| 84 EA                    | 2150                                                                                                           | H-CLIPS                                    |  |  |
| 1418                     | 1/1                                                                                                            | ROOFNAILS                                  |  |  |
| 11 EA                    | 10                                                                                                             | METAL DRIPEDGE                             |  |  |
|                          |                                                                                                                |                                            |  |  |
| <b>GROOVED S</b>         | IDING PACKA                                                                                                    | GE 01020-99                                |  |  |
| QUANTITY                 | SIZE                                                                                                           | DESCRIPTION                                |  |  |
| 27 EA                    | 4'X8'                                                                                                          | GROOVED SIDING                             |  |  |
| 4 EA                     | 1X6X14                                                                                                         | GABLE RAKE BOARD                           |  |  |
| 484                      | 2X6X12                                                                                                         | SUBFASCIA                                  |  |  |
| 2 EA                     | 128212                                                                                                         | EAVE FASCIA                                |  |  |
| 2 EA                     | 1X6X14                                                                                                         | EAVE FASCIA                                |  |  |
| 2 EA                     | 41"X4"X8"                                                                                                      | BC PLYWOOD/SOFFIT                          |  |  |
| 2 EA                     | 2X4X12                                                                                                         | SOFFIT BLOCKING (RIPPED)                   |  |  |
| 5EA                      | 10                                                                                                             | METAL Z FLASHING                           |  |  |
| 8 EA                     | TX4X8                                                                                                          | CORNER BOARD                               |  |  |
| 2 EA                     | 1X4X10                                                                                                         | OVERHEAD TRIM (HEAD)                       |  |  |
| 2 E A                    | 1X4X18                                                                                                         | OVERHEAD TRIMILEGI                         |  |  |
| TOLB                     | 6D                                                                                                             | SIDING NAILS                               |  |  |
|                          | NG PACKAGE                                                                                                     |                                            |  |  |
|                          |                                                                                                                |                                            |  |  |
| QUANTITY                 | <u>SIZE</u>                                                                                                    | DESCRIPTION                                |  |  |
| 27 EA                    | 15"X4 X8"                                                                                                      | EXTERIOR SHEATHING BOARD                   |  |  |
| 4 EA                     | EX6X14"                                                                                                        | GABLE RAKE BOARD                           |  |  |
| 4 E A                    | 2×8×15.                                                                                                        | SUB FASCIA                                 |  |  |
| 2EA                      | 1X4X10                                                                                                         | OVERHEAD TRIM (HEAD)                       |  |  |
| 2EA                      | EX4X181                                                                                                        | OVERHEAD TRIM (LEG)                        |  |  |
| 850                      |                                                                                                                | VINYL SIDING                               |  |  |
|                          |                                                                                                                |                                            |  |  |