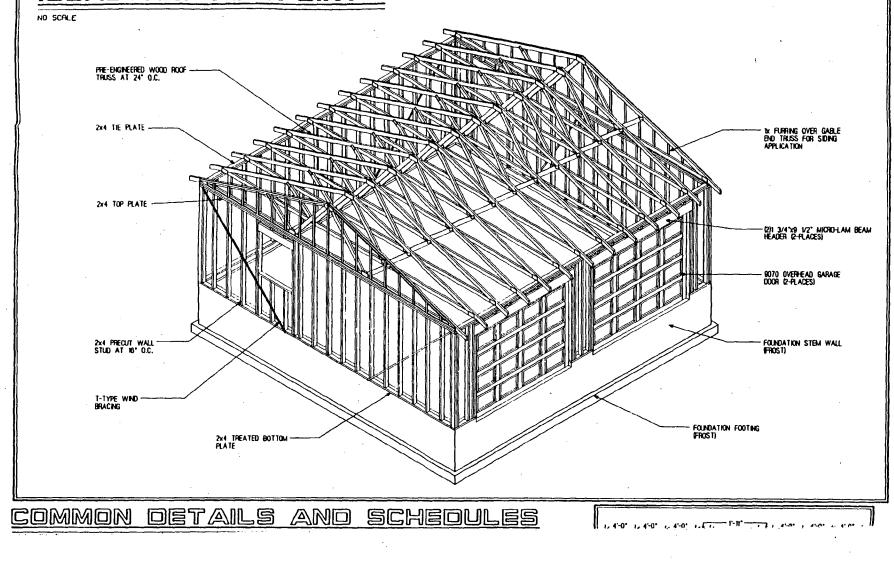

-1-

- 5. <u>Design Features</u>: Schematic construction plans drawn to scale at 1/8"=1'-0", or 1/4" = 1'-0", indicating location, size and general type of walls, window and door openings, roof profiles, and other fixed features of both the existing resource(s) and the proposed work.
- 6. <u>Facades</u>: Elevation drawings, drawn to scale at 1/8" = 1'0", or 1/4" = 1'0", clearly indicating proposed work in relation to existing construction and, when appropriate, context. All materials and fixtures proposed for exterior must be noted on the elevations drawings. <u>An existing and a proposed elevation drawing of each facade affected by the proposed work is required</u>.
- 7. <u>Materials Specifications</u>: General description of materials and manufactured items proposed for incorporation in the work of the project.
- 8. <u>Photos of Resources</u>: Clearly labeled color photographic prints of each facade of existing resource, including details of the affected portions. All labels should be placed on the front of photographs.
- 9. <u>Photos of Context</u>: Clearly labeled color photographic prints of the resource as viewed from the public right-of-way and from adjoining properties, and of the adjoining and facing properties.

### \$5.84 50268 24'X24' EAVE ENTRY GARAGE

QUANTITY

27 FA

| FRAMING PACKAGE 81079-99 |                                                                                                                |                                            |  |  |
|--------------------------|----------------------------------------------------------------------------------------------------------------|--------------------------------------------|--|--|
| QUANTITY                 | \$IZE                                                                                                          | DESCRIPTION                                |  |  |
| 1EA                      | 2X4X8                                                                                                          | WALL PLATE TREATED                         |  |  |
| 8 EA                     | 2X4X12                                                                                                         | WALL PLATE TREATED                         |  |  |
| 92 EA                    | 2X4X92'*                                                                                                       | PRECUT STUDS & CRIPPLES                    |  |  |
| 8 E A                    | 2X4X12                                                                                                         | TOP WALL PLATE                             |  |  |
| BEA                      | 2X4X18                                                                                                         | TIE PLATE                                  |  |  |
| 2 E A                    | 2×8×8′                                                                                                         | HEADER/SERVICE DOOR &                      |  |  |
|                          |                                                                                                                | WINDOW                                     |  |  |
| 4EA                      | L1+"X9" J"X10"                                                                                                 | MICRO-LAM/OVERHEAD DOOR                    |  |  |
| 1 EA                     | 72"X4"X8"                                                                                                      | CDX HEADER SPACER                          |  |  |
| 2 E A                    | 2×6×10                                                                                                         | OVERHEAD DOOR (SURADUND)                   |  |  |
| 2EA                      | 5XEX18.                                                                                                        | DVERHEAD DOOR (SURROUND)                   |  |  |
| 8 E A                    | T- TYPE                                                                                                        | DIAGONAL WIND BRACING                      |  |  |
| 2 EA                     | 1X6X10                                                                                                         | HEAD JAMB/ÖVERHEAD DOOR<br>TRIM            |  |  |
| 2 E A                    | 1X6X 18                                                                                                        | LEG JAMB/OVERHEAD DOOR                     |  |  |
| 00 L D                   |                                                                                                                | TRIM                                       |  |  |
| 201 B                    | 16D<br>8D                                                                                                      | COMMON NAILS COATED<br>COMMON NAILS COATED |  |  |
|                          |                                                                                                                | COMMON NAILS COATED                        |  |  |
| ROOF PACK                | AGE 81019-99                                                                                                   |                                            |  |  |
| QUANTITY                 | SIZE                                                                                                           | DES CRIPTION                               |  |  |
|                          | the second s |                                            |  |  |
| 13 EA                    | 24' 112                                                                                                        | PRE-ENGINEERED WOOD                        |  |  |
|                          |                                                                                                                | TRUSSES<br>TRUSS BRACING                   |  |  |
| BEA                      | 2X4X12'<br>1X3X9'                                                                                              | TRUSS FURRING/GABLE ENDS                   |  |  |
| 24 EA<br>21 EA           | 51X4 X8                                                                                                        | CDX POOF SHEATHING                         |  |  |
| 2 EA                     | 15#                                                                                                            | FELT PAPER                                 |  |  |
| 750                      | 2154                                                                                                           | FIBERGLASS SHINGLES                        |  |  |
| 84 EA                    | 2150                                                                                                           | H-CLIPS                                    |  |  |
| 1418                     | 1/1                                                                                                            | ROOFNAILS                                  |  |  |
| 11 EA                    | 10                                                                                                             | METAL DRIPEDGE                             |  |  |
|                          |                                                                                                                |                                            |  |  |
| <b>GROOVED S</b>         | IDING PACKA                                                                                                    | GE 01020-99                                |  |  |
| QUANTITY                 | SIZE                                                                                                           | DESCRIPTION                                |  |  |
| 27 EA                    | 4'X8'                                                                                                          | GROOVED SIDING                             |  |  |
| 4 EA                     | 1X6X14                                                                                                         | GABLE RAKE BOARD                           |  |  |
| 484                      | 2X6X12                                                                                                         | SUBFASCIA                                  |  |  |
| 2 EA                     | 128212                                                                                                         | EAVE FASCIA                                |  |  |
| 2 EA                     | 1X6X14                                                                                                         | EAVE FASCIA                                |  |  |
| 2 EA                     | 41"X4"X8"                                                                                                      | BC PLYWOOD/SOFFIT                          |  |  |
| 2 EA                     | 2X4X12                                                                                                         | SOFFIT BLOCKING (RIPPED)                   |  |  |
| 5EA                      | 10                                                                                                             | METAL Z FLASHING                           |  |  |
| 8 EA                     | TX4X8                                                                                                          | CORNER BOARD                               |  |  |
| 2 EA                     | 1X4X10                                                                                                         | OVERHEAD TRIM (HEAD)                       |  |  |
| 2 E A                    | 1X4X18                                                                                                         | OVERHEAD TRIMILEGI                         |  |  |
| TOLB                     | 6D                                                                                                             | SIDING NAILS                               |  |  |
|                          | NG PACKAGE                                                                                                     |                                            |  |  |
|                          |                                                                                                                |                                            |  |  |
| QUANTITY                 | <u>SIZE</u>                                                                                                    | DESCRIPTION                                |  |  |
| 27 EA                    | 15"X4 X8"                                                                                                      | EXTERIOR SHEATHING BOARD                   |  |  |
| 4 EA                     | EX6X14"                                                                                                        | GABLE RAKE BOARD                           |  |  |
| 4 E A                    | 2×8×15.                                                                                                        | SUB FASCIA                                 |  |  |
| 2EA                      | 1X4X10                                                                                                         | OVERHEAD TRIM (HEAD)                       |  |  |
| 2EA                      | EX4X181                                                                                                        | OVERHEAD TRIM (LEG)                        |  |  |
| 850                      |                                                                                                                | VINYL SIDING                               |  |  |
|                          |                                                                                                                |                                            |  |  |