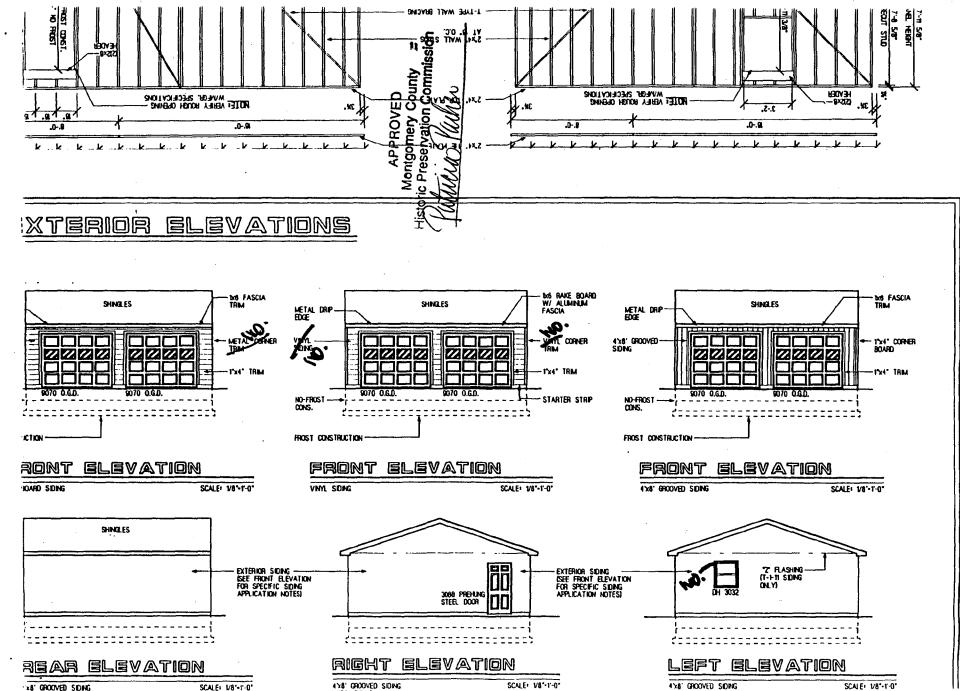

-1-

- 5. <u>Design Features</u>: Schematic construction plans drawn to scale at 1/8"=1'-0", or 1/4" = 1'-0", indicating location, size and general type of walls, window and door openings, roof profiles, and other fixed features of both the existing resource(s) and the proposed work.
- 6. <u>Facades</u>: Elevation drawings, drawn to scale at 1/8" = 1'0", or 1/4" = 1'0", clearly indicating proposed work in relation to existing construction and, when appropriate, context. All materials and fixtures proposed for exterior must be noted on the elevations drawings. <u>An existing and a proposed elevation drawing of each facade affected by the proposed work is required</u>.
- 7. <u>Materials Specifications</u>: General description of materials and manufactured items proposed for incorporation in the work of the project.
- 8. <u>Photos of Resources</u>: Clearly labeled color photographic prints of each facade of existing resource, including details of the affected portions. All labels should be placed on the front of photographs.
- 9. <u>Photos of Context</u>: Clearly labeled color photographic prints of the resource as viewed from the public right-of-way and from adjoining properties, and of the adjoining and facing properties.