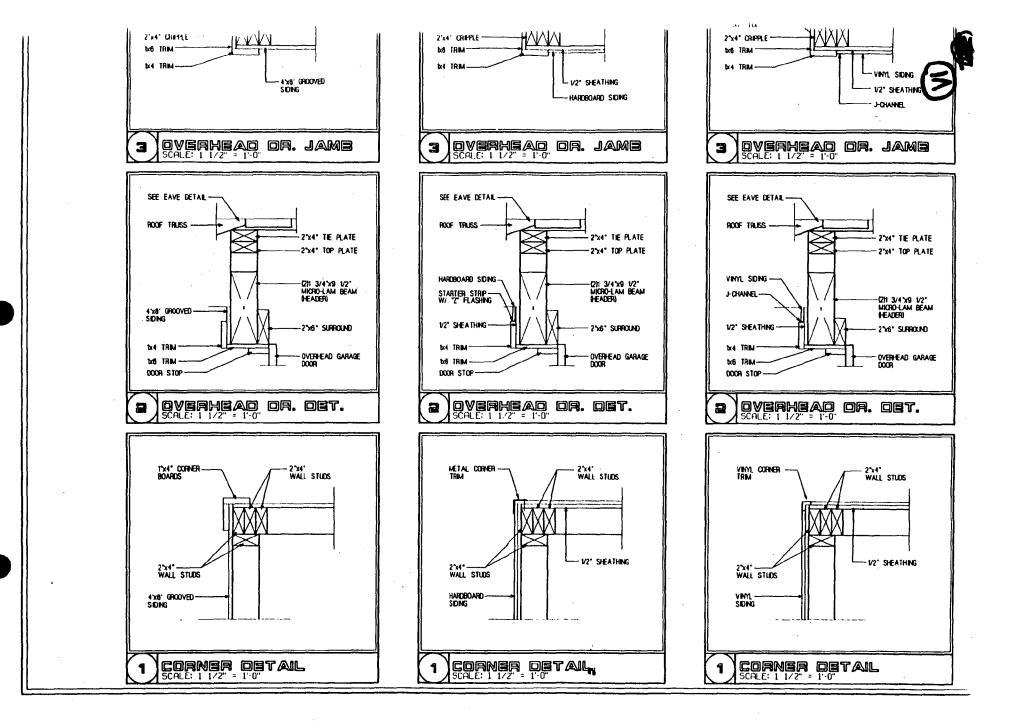

-1-

- 5. <u>Design Features</u>: Schematic construction plans drawn to scale at 1/8"=1'-0", or 1/4" = 1'-0", indicating location, size and general type of walls, window and door openings, roof profiles, and other fixed features of both the existing resource(s) and the proposed work.
- 6. <u>Facades</u>: Elevation drawings, drawn to scale at 1/8" = 1'0", or 1/4" = 1'0", clearly indicating proposed work in relation to existing construction and, when appropriate, context. All materials and fixtures proposed for exterior must be noted on the elevations drawings. <u>An existing and a proposed elevation drawing of each facade affected by the proposed work is required</u>.
- 7. <u>Materials Specifications</u>: General description of materials and manufactured items proposed for incorporation in the work of the project.
- 8. <u>Photos of Resources</u>: Clearly labeled color photographic prints of each facade of existing resource, including details of the affected portions. All labels should be placed on the front of photographs.
- 9. <u>Photos of Context</u>: Clearly labeled color photographic prints of the resource as viewed from the public right-of-way and from adjoining properties, and of the adjoining and facing properties.