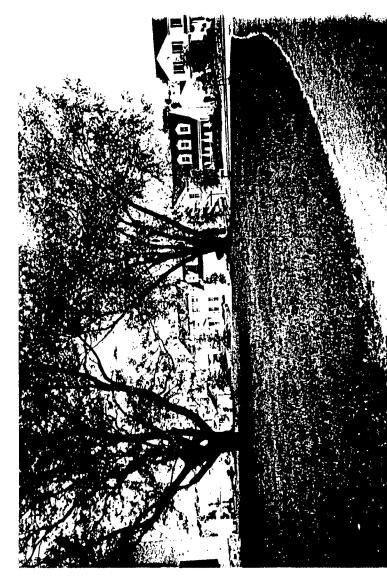

-1-

- 5. <u>Design Features</u>: Schematic construction plans drawn to scale at 1/8"=1'-0", or 1/4" = 1'-0", indicating location, size and general type of walls, window and door openings, roof profiles, and other fixed features of both the existing resource(s) and the proposed work.
- 6. <u>Facades</u>: Elevation drawings, drawn to scale at 1/8" = 1'0", or 1/4" = 1'0", clearly indicating proposed work in relation to existing construction and, when appropriate, context. All materials and fixtures proposed for exterior must be noted on the elevations drawings. <u>An existing and a proposed elevation drawing of each facade affected by the proposed work is required</u>.
- 7. <u>Materials Specifications</u>: General description of materials and manufactured items proposed for incorporation in the work of the project.
- 8. <u>Photos of Resources</u>: Clearly labeled color photographic prints of each facade of existing resource, including details of the affected portions. All labels should be placed on the front of photographs.
- 9. <u>Photos of Context</u>: Clearly labeled color photographic prints of the resource as viewed from the public right-of-way and from adjoining properties, and of the adjoining and facing properties.