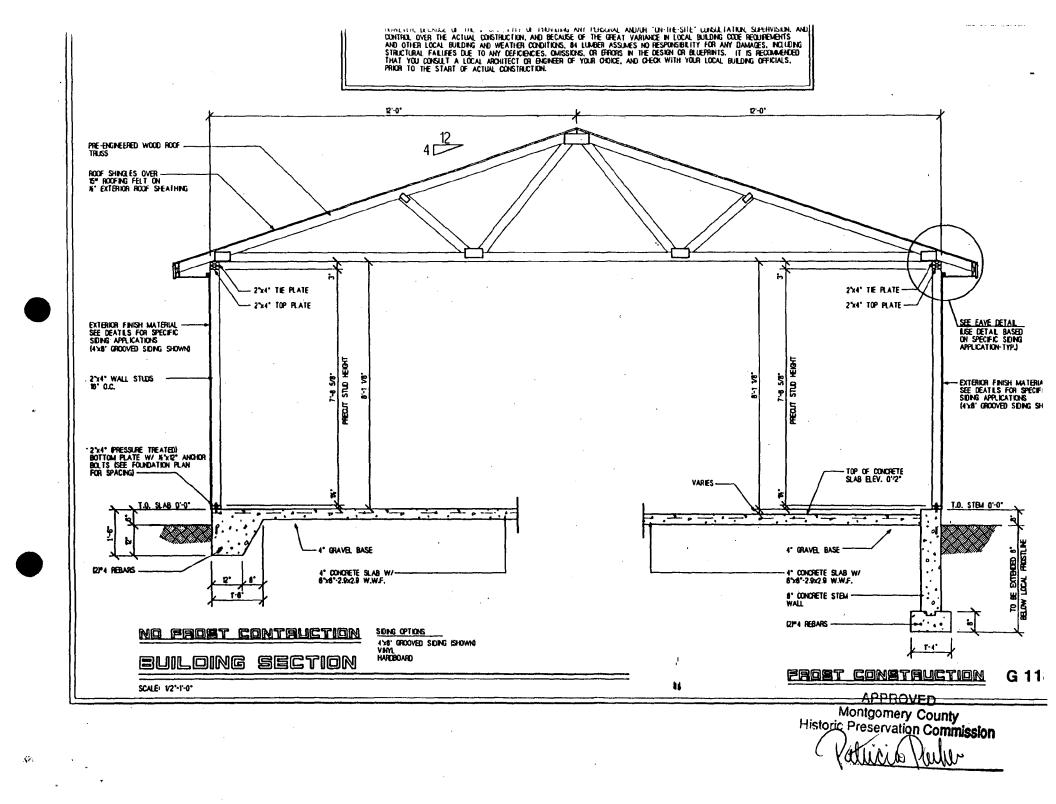

-1-

- 5. <u>Design Features</u>: Schematic construction plans drawn to scale at 1/8"=1'-0", or 1/4" = 1'-0", indicating location, size and general type of walls, window and door openings, roof profiles, and other fixed features of both the existing resource(s) and the proposed work.
- 6. <u>Facades</u>: Elevation drawings, drawn to scale at 1/8" = 1'0", or 1/4" = 1'0", clearly indicating proposed work in relation to existing construction and, when appropriate, context. All materials and fixtures proposed for exterior must be noted on the elevations drawings. <u>An existing and a proposed elevation drawing of each facade affected by the proposed work is required</u>.
- 7. <u>Materials Specifications</u>: General description of materials and manufactured items proposed for incorporation in the work of the project.
- 8. <u>Photos of Resources</u>: Clearly labeled color photographic prints of each facade of existing resource, including details of the affected portions. All labels should be placed on the front of photographs.
- 9. <u>Photos of Context</u>: Clearly labeled color photographic prints of the resource as viewed from the public right-of-way and from adjoining properties, and of the adjoining and facing properties.