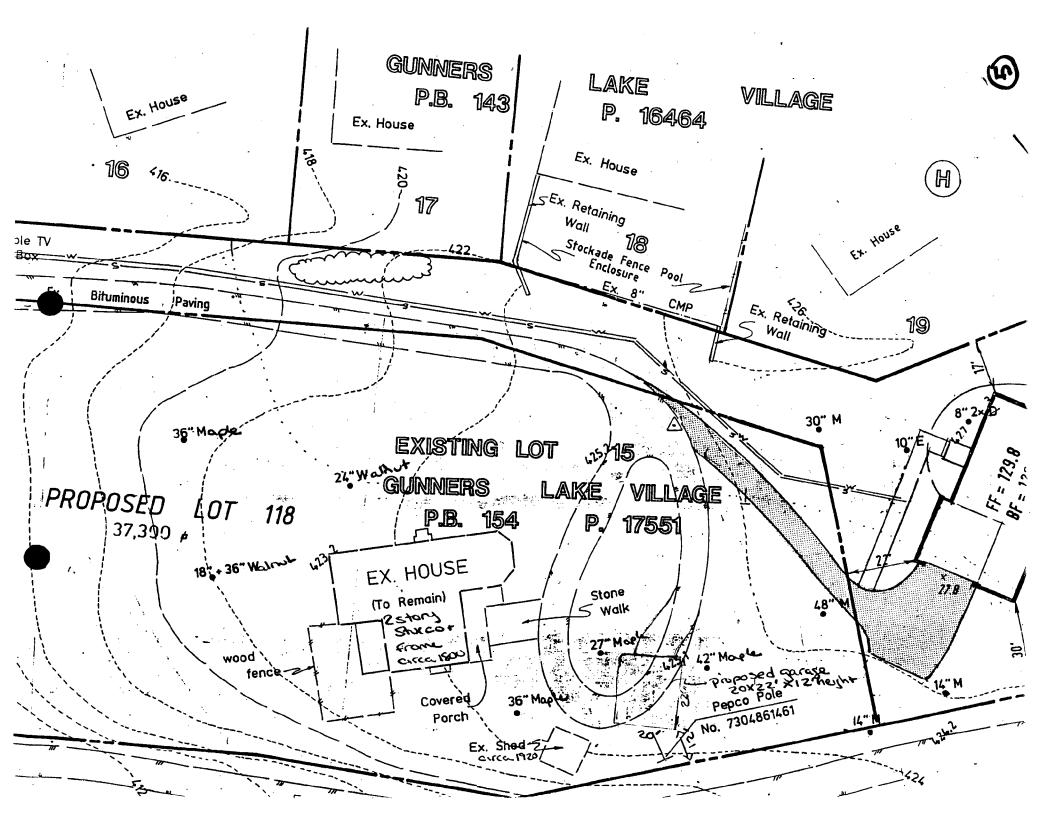

# a. Description of existing structure(s) and environmental setting, including their historical features and significance:

Existing Structure is ('rawform Farmhouse Original ratio. Story frame duvelling 00 constructed 0+ In auanter the, 1 Centuru Environmental Setting ane manu anc 10 MAGI m Û LEPS (1)ere. 15  $\alpha$  $\leq$ Sher which was a meat house

b. General description of project and its impact on the historic resource(s), the environmental setting, and, where applicable, the historic district:

is the construction a ronnser  $\rho($ a aaraae. tim ന Phha  $\mathcal{T}(\mathbf{e})$ ρ, 7(i) ٦. ON 0 0 ŊΥ MAD 10 ho ρ 115  $\overline{DY}$ 777