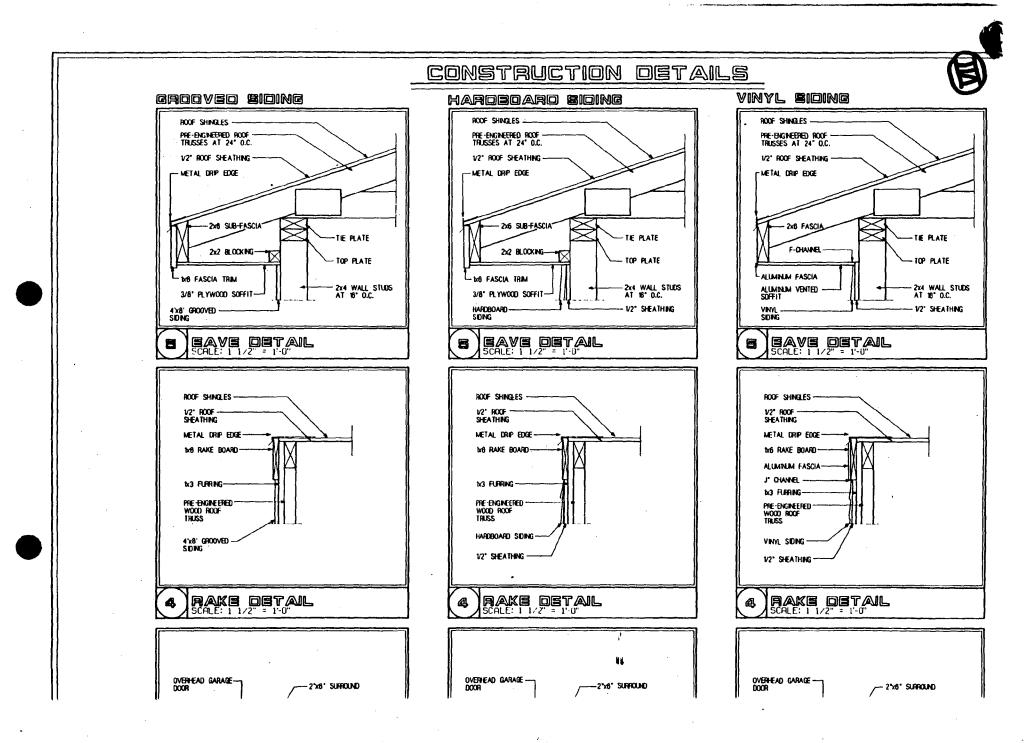

-1-

- 5. <u>Design Features</u>: Schematic construction plans drawn to scale at 1/8"=1'-0", or 1/4" = 1'-0", indicating location, size and general type of walls, window and door openings, roof profiles, and other fixed features of both the existing resource(s) and the proposed work.
- 6. <u>Facades</u>: Elevation drawings, drawn to scale at 1/8" = 1'0", or 1/4" = 1'0", clearly indicating proposed work in relation to existing construction and, when appropriate, context. All materials and fixtures proposed for exterior must be noted on the elevations drawings. <u>An existing and a proposed elevation drawing of each facade affected by the proposed work is required</u>.
- 7. <u>Materials Specifications</u>: General description of materials and manufactured items proposed for incorporation in the work of the project.
- 8. <u>Photos of Resources</u>: Clearly labeled color photographic prints of each facade of existing resource, including details of the affected portions. All labels should be placed on the front of photographs.
- 9. <u>Photos of Context</u>: Clearly labeled color photographic prints of the resource as viewed from the public right-of-way and from adjoining properties, and of the adjoining and facing properties.