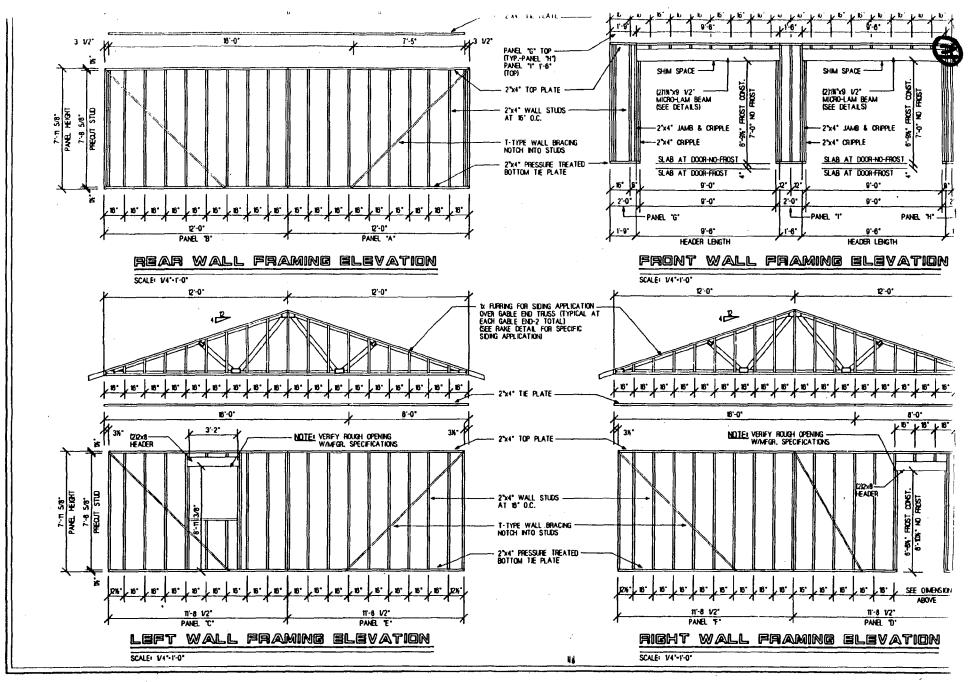

-1-

- 5. <u>Design Features</u>: Schematic construction plans drawn to scale at 1/8"=1'-0", or 1/4" = 1'-0", indicating location, size and general type of walls, window and door openings, roof profiles, and other fixed features of both the existing resource(s) and the proposed work.
- 6. <u>Facades</u>: Elevation drawings, drawn to scale at 1/8" = 1'0", or 1/4" = 1'0", clearly indicating proposed work in relation to existing construction and, when appropriate, context. All materials and fixtures proposed for exterior must be noted on the elevations drawings. <u>An existing and a proposed elevation drawing of each facade affected by the proposed work is required</u>.
- 7. <u>Materials Specifications</u>: General description of materials and manufactured items proposed for incorporation in the work of the project.
- 8. <u>Photos of Resources</u>: Clearly labeled color photographic prints of each facade of existing resource, including details of the affected portions. All labels should be placed on the front of photographs.
- 9. <u>Photos of Context</u>: Clearly labeled color photographic prints of the resource as viewed from the public right-of-way and from adjoining properties, and of the adjoining and facing properties.

### \$5.84 50268 24'X24' EAVE ENTRY GARAGE

QUANTITY

27 FA

| FRAMING PACKAGE 81079-99 |                                                                                                                |                                            |  |  |
|--------------------------|----------------------------------------------------------------------------------------------------------------|--------------------------------------------|--|--|
| QUANTITY                 | \$IZE                                                                                                          | DESCRIPTION                                |  |  |
| 1EA                      | 2X4X8                                                                                                          | WALL PLATE TREATED                         |  |  |
| 8 EA                     | 2X4X12                                                                                                         | WALL PLATE TREATED                         |  |  |
| 92 EA                    | 2X4X92'*                                                                                                       | PRECUT STUDS & CRIPPLES                    |  |  |
| 8 E A                    | 2X4X12                                                                                                         | TOP WALL PLATE                             |  |  |
| BEA                      | 2X4X18                                                                                                         | TIE PLATE                                  |  |  |
| 2 E A                    | 2×8×8′                                                                                                         | HEADER/SERVICE DOOR &                      |  |  |
|                          |                                                                                                                | WINDOW                                     |  |  |
| 4EA                      | L1+"X9" J"X10"                                                                                                 | MICRO-LAM/OVERHEAD DOOR                    |  |  |
| 1 EA                     | 72"X4"X8"                                                                                                      | CDX HEADER SPACER                          |  |  |
| 2 E A                    | 2×6×10                                                                                                         | OVERHEAD DOOR (SURADUND)                   |  |  |
| 2EA                      | 5XEX18.                                                                                                        | DVERHEAD DOOR (SURROUND)                   |  |  |
| 8 E A                    | T- TYPE                                                                                                        | DIAGONAL WIND BRACING                      |  |  |
| 2 EA                     | 1X6X10                                                                                                         | HEAD JAMB/ÖVERHEAD DOOR<br>TRIM            |  |  |
| 2 E A                    | 1X6X 18                                                                                                        | LEG JAMB/OVERHEAD DOOR                     |  |  |
| 00 L D                   |                                                                                                                | TRIM                                       |  |  |
| 201 B                    | 16D<br>8D                                                                                                      | COMMON NAILS COATED<br>COMMON NAILS COATED |  |  |
|                          |                                                                                                                | COMMON NAILS COATED                        |  |  |
| ROOF PACK                | AGE 81019-99                                                                                                   |                                            |  |  |
| QUANTITY                 | SIZE                                                                                                           | DES CRIPTION                               |  |  |
|                          | the second s |                                            |  |  |
| 13 EA                    | 24' 112                                                                                                        | PRE-ENGINEERED WOOD                        |  |  |
|                          |                                                                                                                | TRUSSES<br>TRUSS BRACING                   |  |  |
| BEA                      | 2X4X12'<br>1X3X9'                                                                                              | TRUSS FURRING/GABLE ENDS                   |  |  |
| 24 EA<br>21 EA           | 51X4 X8                                                                                                        | CDX POOF SHEATHING                         |  |  |
| 2 EA                     | 15#                                                                                                            | FELT PAPER                                 |  |  |
| 750                      | 2154                                                                                                           | FIBERGLASS SHINGLES                        |  |  |
| 84 EA                    | 2150                                                                                                           | H-CLIPS                                    |  |  |
| 1418                     | 1/1                                                                                                            | ROOFNAILS                                  |  |  |
| 11 EA                    | 10                                                                                                             | METAL DRIPEDGE                             |  |  |
|                          |                                                                                                                |                                            |  |  |
| <b>GROOVED S</b>         | IDING PACKA                                                                                                    | GE 01020-99                                |  |  |
| QUANTITY                 | SIZE                                                                                                           | DESCRIPTION                                |  |  |
| 27 EA                    | 4'X8'                                                                                                          | GROOVED SIDING                             |  |  |
| 4 EA                     | 1X6X14                                                                                                         | GABLE RAKE BOARD                           |  |  |
| 484                      | 2X6X12                                                                                                         | SUBFASCIA                                  |  |  |
| 2 EA                     | 128212                                                                                                         | EAVE FASCIA                                |  |  |
| 2 EA                     | 1X6X14                                                                                                         | EAVE FASCIA                                |  |  |
| 2 EA                     | 41"X4"X8"                                                                                                      | BC PLYWOOD/SOFFIT                          |  |  |
| 2 EA                     | 2X4X12                                                                                                         | SOFFIT BLOCKING (RIPPED)                   |  |  |
| 5EA                      | 10                                                                                                             | METAL Z FLASHING                           |  |  |
| 8 EA                     | TX4X8                                                                                                          | CORNER BOARD                               |  |  |
| 2 EA                     | 1X4X10                                                                                                         | OVERHEAD TRIM (HEAD)                       |  |  |
| 2 E A                    | 1X4X18                                                                                                         | OVERHEAD TRIMILEGI                         |  |  |
| TOLB                     | 6D                                                                                                             | SIDING NAILS                               |  |  |
|                          | NG PACKAGE                                                                                                     |                                            |  |  |
|                          |                                                                                                                |                                            |  |  |
| QUANTITY                 | <u>SIZE</u>                                                                                                    | DESCRIPTION                                |  |  |
| 27 EA                    | 15"X4 X8"                                                                                                      | EXTERIOR SHEATHING BOARD                   |  |  |
| 4 EA                     | EX6X14"                                                                                                        | GABLE RAKE BOARD                           |  |  |
| 4 E A                    | 2×8×15.                                                                                                        | SUB FASCIA                                 |  |  |
| 2EA                      | 1X4X10                                                                                                         | OVERHEAD TRIM (HEAD)                       |  |  |
| 2EA                      | EX4X181                                                                                                        | OVERHEAD TRIM (LEG)                        |  |  |
| 850                      |                                                                                                                | VINYL SIDING                               |  |  |
|                          |                                                                                                                |                                            |  |  |