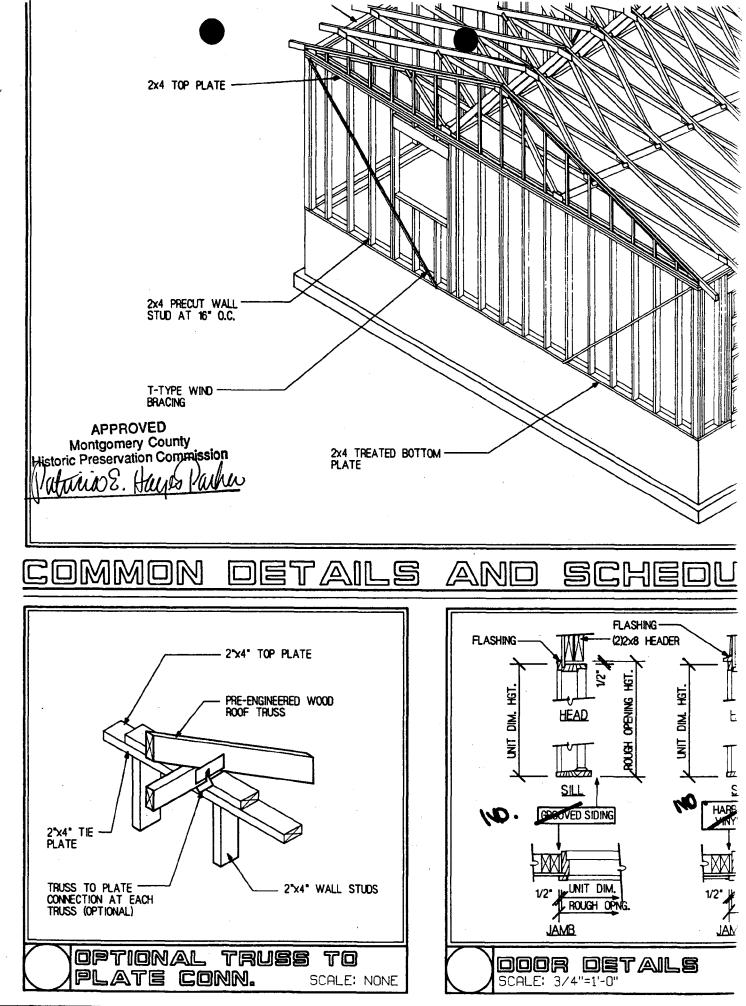

•

\*\*\* GROOMED SIDING

4'x8' GROOVED SIDING

SCALE: V8"-1"-0"

SCALE: 1/8"-1"-0"

APPROVED Montgomery County Historic Preservation Commission HTUCID WUMAN

٠,

 $\mathcal{V}$ 