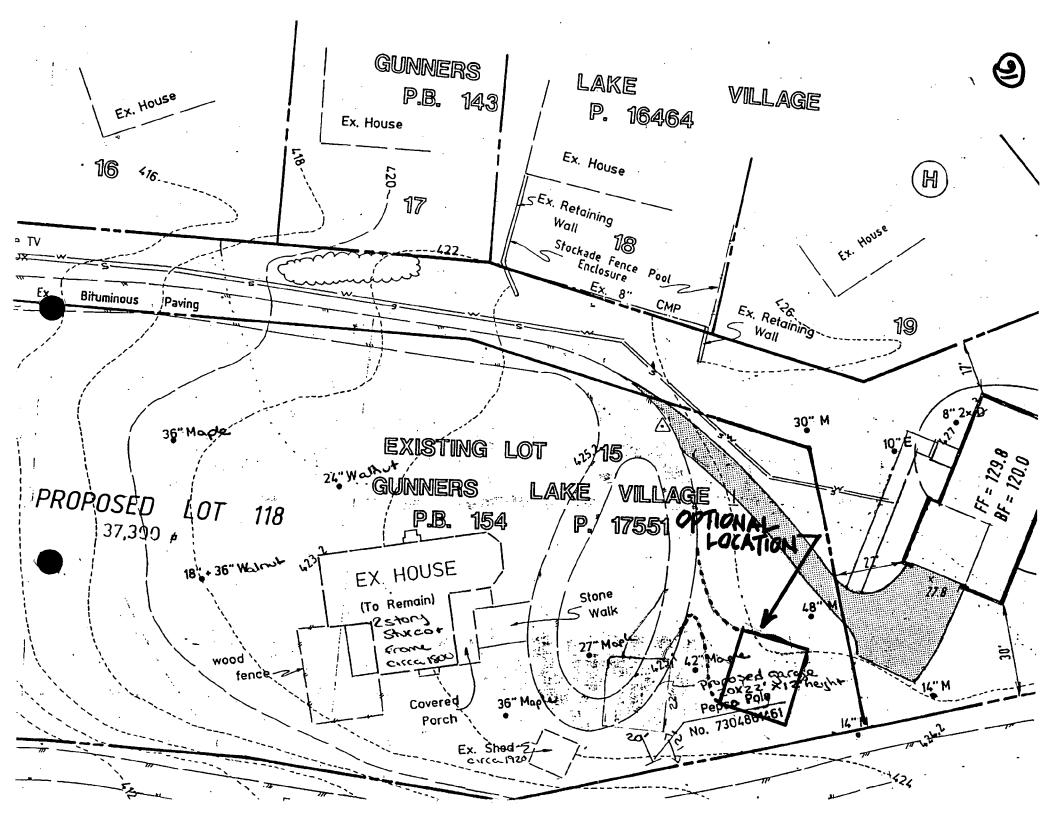

# a. Description of existing structure(s) and environmental setting, including their historical features and significance:

Existing Structure is ('rawform Farmhouse Original ratio. Story frame duvelling 00 constructed 0+ In auanter the, 1 Centuru Environmental Setting ane manu anc 10 MAGI m Û LEPS (1)ere. 15  $\alpha$  $\leq$ Sher which was a meat house

b. General description of project and its impact on the historic resource(s), the environmental setting, and, where applicable, the historic district:

is the construction a ronnser  $\rho($ a aaraae. tim ന Phha  $\mathcal{T}(\mathbf{e})$ ρ, 7(i) ٦. ON 0 0 ŊΥ MAD 10 ho ρ 115  $\overline{DY}$ 777

10. <u>Addresses of Adjacent Property Owners</u>. For <u>all</u> projects, provide an accurate list of adjacent and confronting property owners (not tenants), including names, addresses, and zip codes. This list should include the owners of all lots or parcels which adjoin the parcel in question, as well as the owner(s) of lot(s) or parcel(s) which lie directly across the street/highway from the parcel in question. If you need assistance obtaining this information, call the Department of Assessments and Taxation, at 279-1355.

| 1. | Name <u>Tony Duckett</u><br>Address <u>19214 Forest Brook Rd.</u><br>City/Zip <u>Germantown</u> , MD 20874         |  |
|----|--------------------------------------------------------------------------------------------------------------------|--|
| 2. | Name <u>Mr. Mrs. John St. Angelo</u><br>Address <u>11808 Morning Star</u><br>City/Zip <u>Germantown</u> , MD 20876 |  |