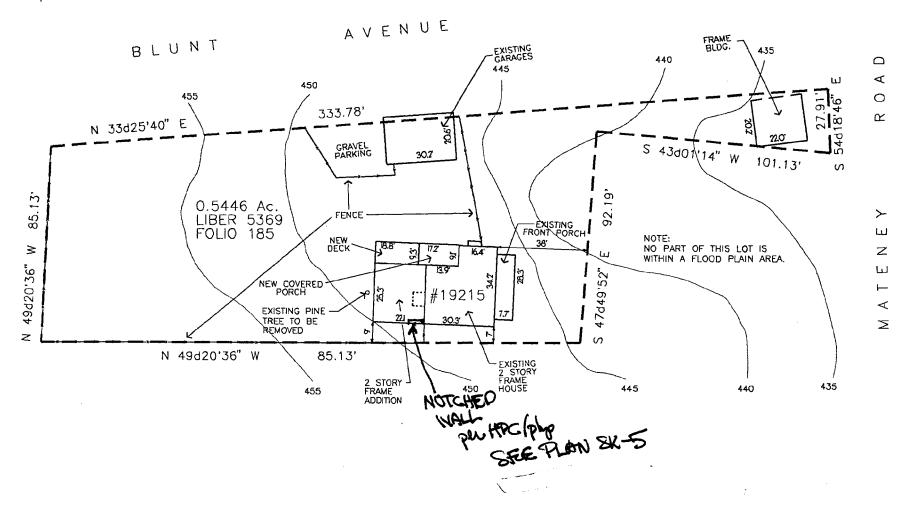

|
|       | Address  |                         |
|       | City/Zip |                         |
| 6.    | Name     |                         |
| •     | Address  |                         |
|       | City/Zip |                         |
| 7.    | Name     |                         |
|       | Address  |                         |
|       | City/Zip |                         |
| 8.    | Name     |                         |
|       | Address  |                         |
|       | City/Zip |                         |
| 1757E |          |                         |



HOUSE LOCATION LIBER 5369 FOLIO 185 PROPERTY OF H.K.&C.M. MITCHELL MONTGOMERY CO., MD. AREA: 0.5446 ACRES

MODERN PERSPECTIVES
TRACY LEIGH BOND
VIENNA, VIRGINIA



AUGUST 12,1994 SCALE: 1" = 40'













HOUSE LOCATION LIBER 5369 FOLIO 185 PROPERTY OF H.K.&C.M. MITCHELL MONTGOMERY CO., MD. AREA: 0.5446 ACRES

MODERN PERSPECTIVES
TRACY LEIGH BOND
VIENNA, VIRGINIA



AUGUST 12,1994 SCALE: 1" = 40'

# ARCHITECTURE, INC.

1801 Alexander Bell Drive Suite 640 Reston, VA 22091 (703) 476-3900

| Job No. |         |  |  |  |
|---------|---------|--|--|--|
| Data    | 9.21.04 |  |  |  |

# LETTER OF TRANSMITTAL

| COMMIC<br>COMMIC<br>ATTENTION: |         | FPLANNING<br>PKBR | <br><br>        | Sent Via:    | Your I First C FedEx UPS - | Priority / Standard |
|--------------------------------|---------|-------------------|-----------------|--------------|----------------------------|---------------------|
| Transmitted:                   | Prints  | Shop Drawings     | Tracings        | Specs