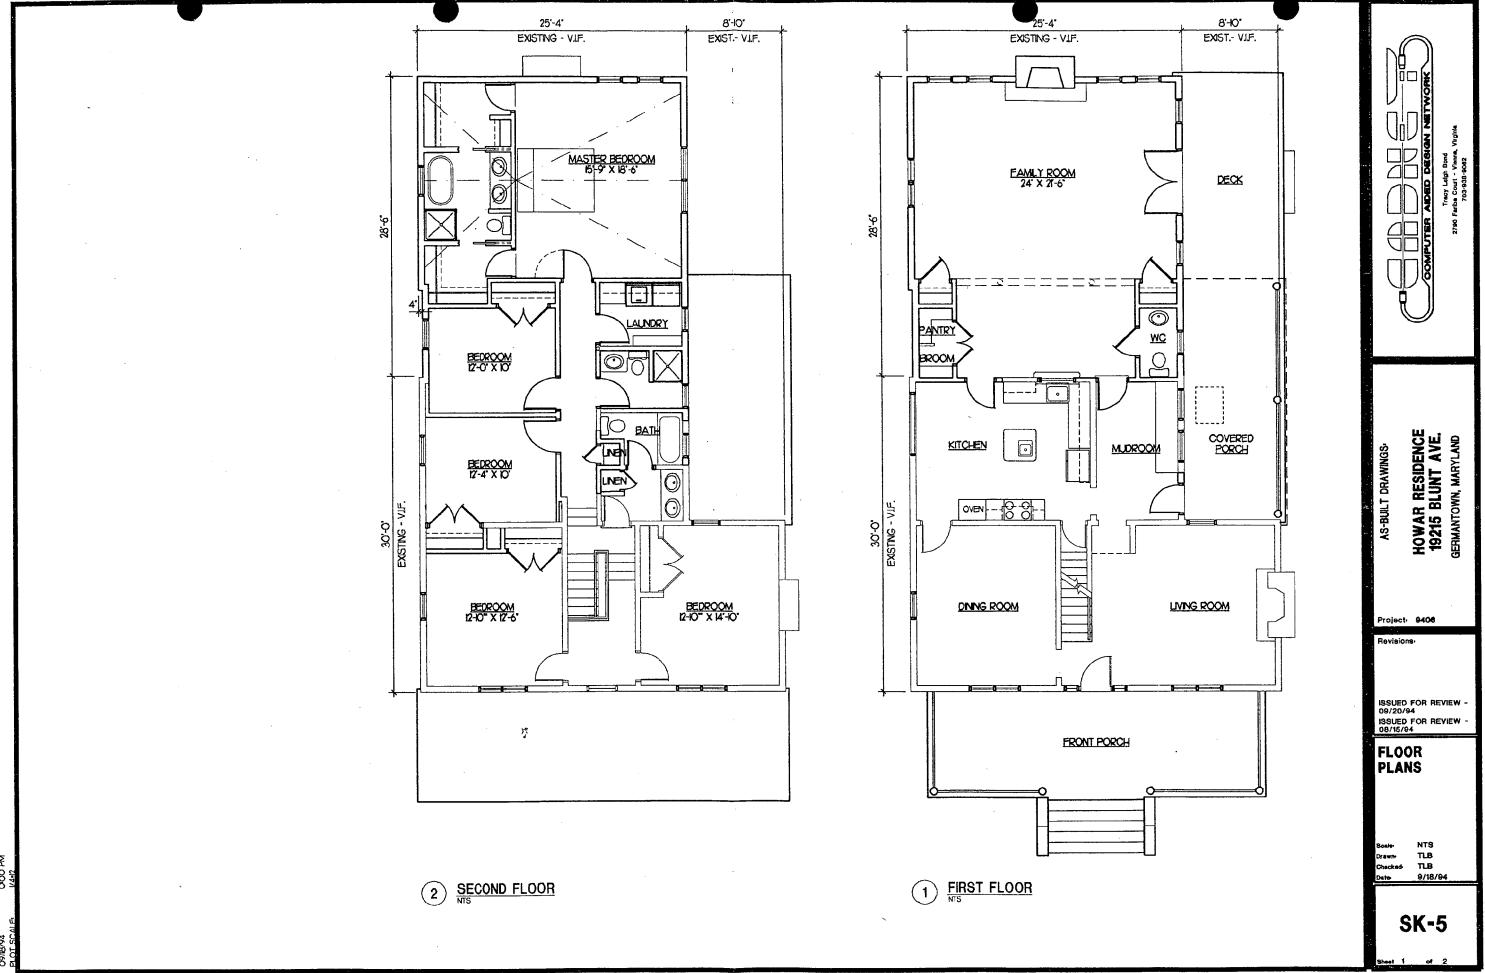

|
|                                | IF YOU  | HAVE ANY          | <u>question</u> | SORC         | <u>amment</u>              |                     |
|                                | PLEASE  | COU ME            | 2703.41         | 6.3900.      | )                          |                     |
| CC·                            |         |                   |                 | From: PA     | CY BON                     | D                   |

| PAT                 |
|---------------------|
| HERE 16 THE         |
| REVISED FIRST PLOOP |
| FLOW.               |
|                     |
| TRACT               |
| •                   |
| # 703.416.3900      |
|                     |
|                     |
|                     |
|                     |
|                     |

.

-,



71.B 0:00 PM 1/4:12

> C194O6\SK-5 O9/18/94

1



BLT OOO MY OOO

2/94O6\SK-6 09/27/94 OK







BJT OGO PM

CA94O6AS-BLT 09A8A94 PLOT SCALF