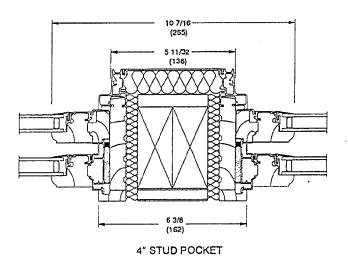

|
|-------------------------------------------------|-----------|------------------|
| Rough Opening to Daylight Opening — 1 3/8" Sash | - 7 7/16" | <i>-</i> 9 7/32* |





### SECTION DETAILS

SCALE: 3" = 1' 0"









STANDARD SPACE MULLS CONSIST OF INTERMITTENT BLOCKING.



VERTICAL MULLION

Note: Space mulls are available in a vertical or horizontal mull but can not be installed in the same assembly.

When two or more units are mulled together with a space between and the jamb extension surrounds the entire unit it is a space mull.

When two or more units are mulled together with a space between and the jamb extension surrounds each unit separately, providing space for a support member between the units, it is a stud pocket.





# SECTION DETAILS

SCALE: 3" = 1' 0"











NOTE: Stud pockets are available in a vertical or horizontal application but can not be installed in the same assembly.

When two or more units are mulled together with a space between and the jamb extension surrounds the entire unit it is a space mull.

When two or more units are mulled together with a space between and the jamb extension surrounds each unit separately, providing space for a support member between the units, it is a stud pocket.





BASIC UNIT ELEVATIONS SCALE: 1/4" = 1' 0"



|               | Mas. Opg.<br>Rgh. Opg.<br>Frame Size<br>Sash Opg.<br>Glass Size                   | 1-9 7/8 (556)<br>1-10 3/8 (568)<br>1-9 3/8 (543)<br>1-8 (508)<br>16* (406) | 2-1 7/8 (657)<br>2-2 3/8 (670)<br>2-1 3/8 (645)<br>2-0 (610)<br>20° (508) | 2-5 7/8 (759)<br>2-6 3/8 (772)<br>2-5 3/8