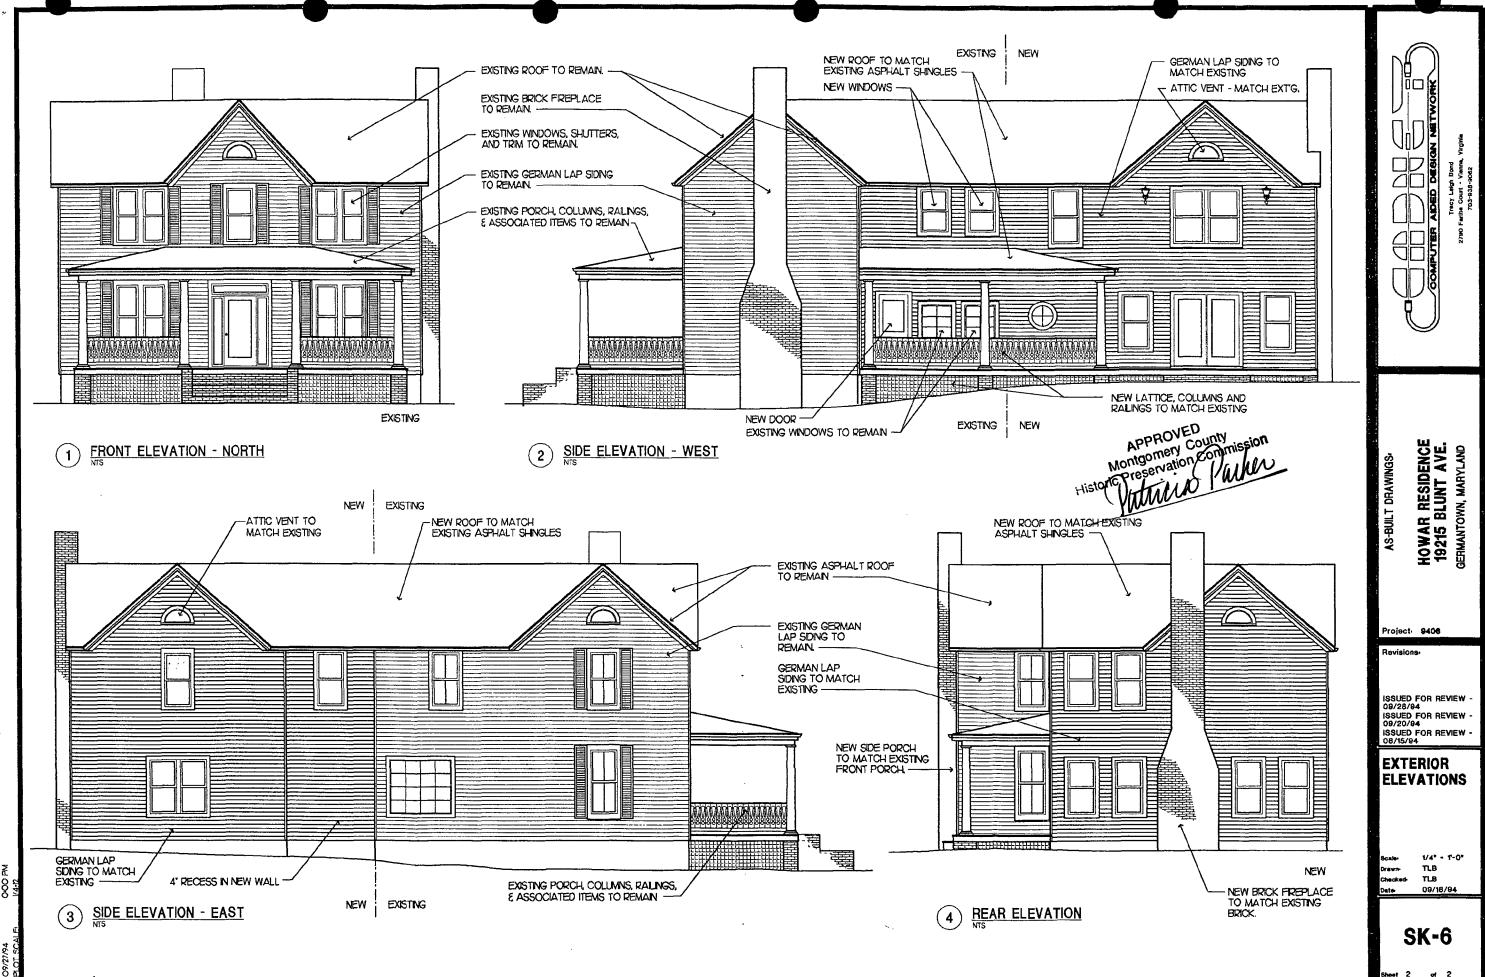

| HAVE ANY          | <u>question</u> | SORC         | <u>amment</u>              |                     |
|                                | PLEASE  | COU ME            | 2703.41         | 6.3900.      | )                          |                     |
| CC·                            |         |                   |                 | From: PA     | CY BON                     | D                   |

| PAT                 |
|---------------------|
| HERE 16 THE         |
| REVISED FIRST PLOOP |
| FLOW.               |
|                     |
| TRACT               |
| •                   |
| # 703.416.3900      |
|                     |
|                     |
|                     |
|                     |
|                     |

.

-,



71.B 0:00 PM 1/4:12

> C194O6\SK-5 O9/18/94

1



BLT OOO MY OOO

2/94O6\SK-6 09/27/94 OK







BJT OGO PM

CA94O6AS-BLT 09A8A94 PLOT SCALF