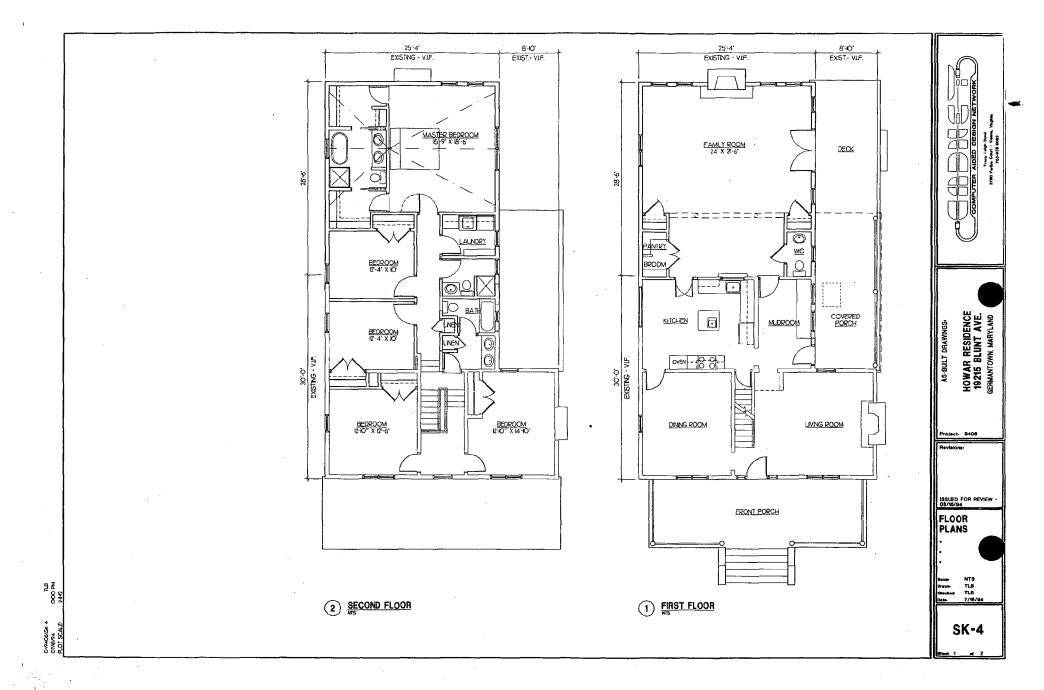

|                         |
|       | Address  |                         |
|       | City/Zip |                         |
| 6.    | Name     |                         |
| •     | Address  |                         |
|       | City/Zip |                         |
| 7.    | Name     |                         |
|       | Address  |                         |
|       | City/Zip |                         |
| 8.    | Name     |                         |
|       | Address  |                         |
|       | City/Zip |                         |
| 1757E |          |                         |



HOUSE LOCATION LIBER 5369 FOLIO 185 PROPERTY OF H.K.&C.M. MITCHELL MONTGOMERY CO., MD. AREA: 0.5446 ACRES

MODERN PERSPECTIVES
TRACY LEIGH BOND
VIENNA, VIRGINIA



AUGUST 12,1994 SCALE: 1" = 40'













HOUSE LOCATION LIBER 5369 FOLIO 185 PROPERTY OF H.K.&C.M. MITCHELL MONTGOMERY CO., MD. AREA: 0.5446 ACRES

MODERN PERSPECTIVES
TRACY LEIGH BOND
VIENNA, VIRGINIA



AUGUST 12,1994 SCALE: 1" = 40'

# ARCHITECTURE, INC.

1801 Alexander Bell Drive Suite 640 Reston, VA 22091 (703) 476-3900

| Job No. |         |  |  |  |
|---------|---------|--|--|--|
| Data    | 9.21.04 |  |  |  |

# LETTER OF TRANSMITTAL

| COMMIC<br>COMMIC<br>ATTENTION: |         | FPLANNING<br>PKBR | <br><br>        | Sent Via:    | Your I First C FedEx UPS - | Priority / Standard |
|--------------------------------|---------|-------------------|-----------------|--------------|----------------------------|---------------------|
| Transmitted:                   | Prints  | Shop Drawings     | Tracings        | Specs