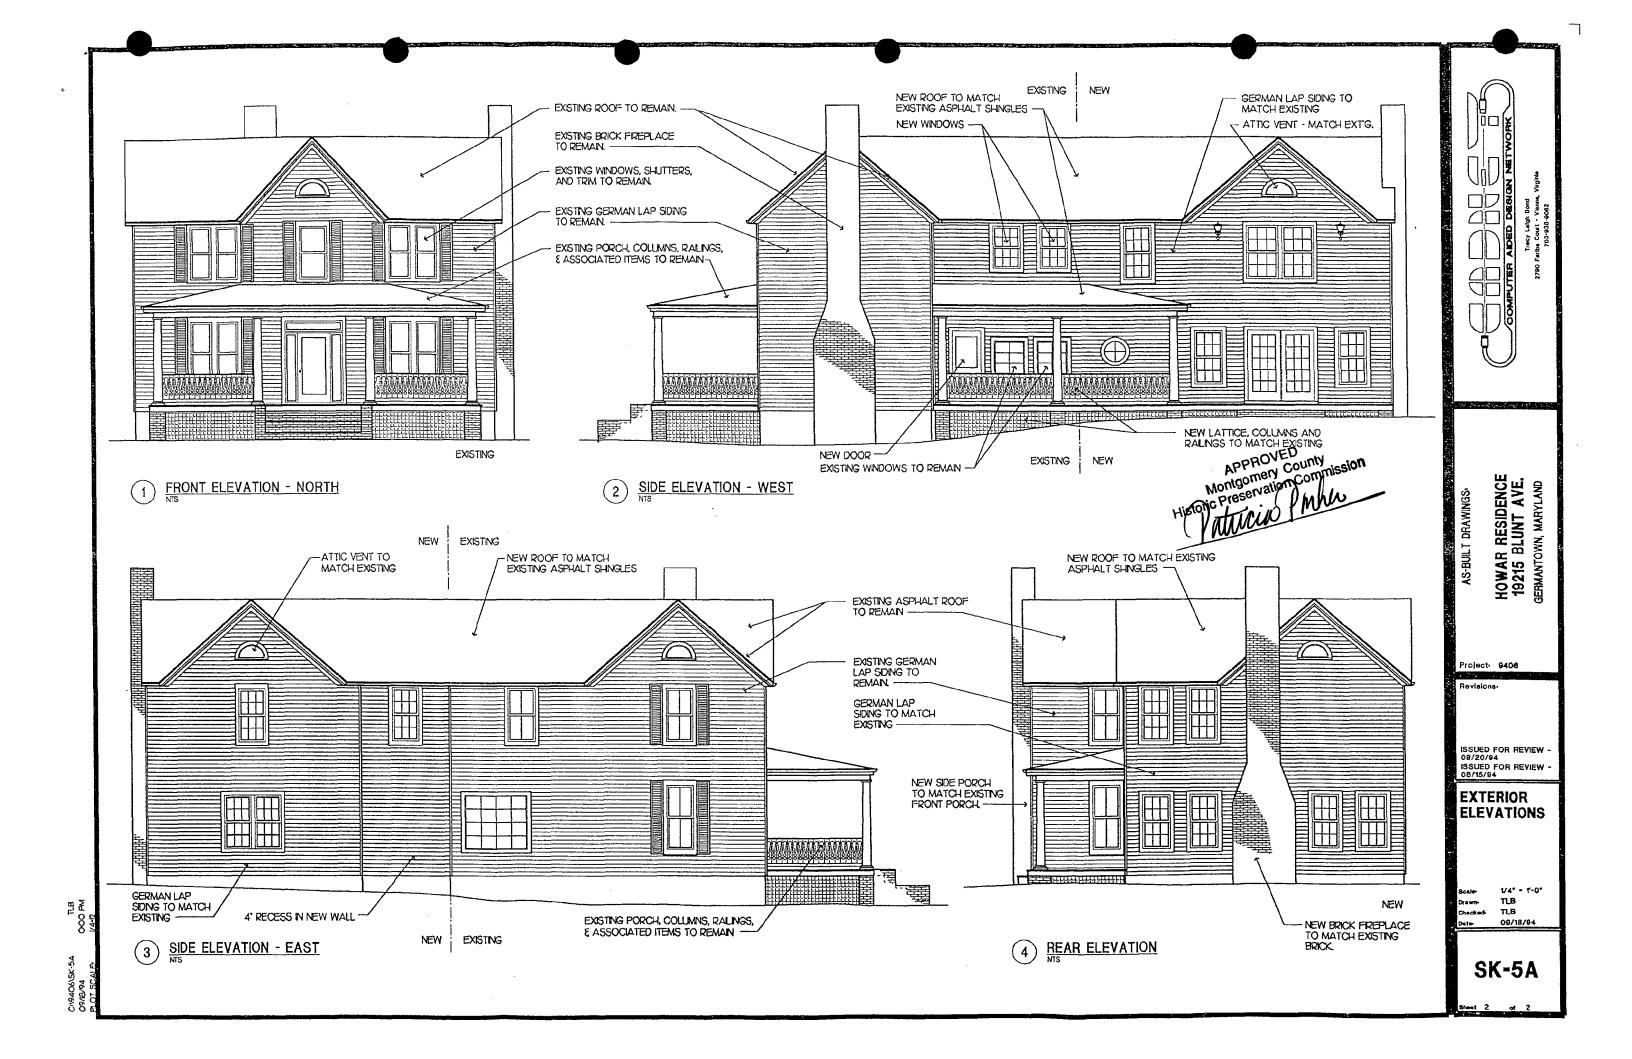

RC         | <u>amment</u>              |                     |
|                                | PLEASE  | COU ME            | 2703.41         | 6.3900.      | )                          |                     |
| CC·                            |         |                   |                 | From: PA     | CY BON                     | D                   |

| PAT                 |
|---------------------|
| HERE 16 THE         |
| REVISED FIRST PLOOP |
| FLOW.               |
|                     |
| TRACT               |
| •                   |
| # 703.416.3900      |
|                     |
|                     |
|                     |
|                     |
|                     |

.

-,



71.B 0:00 PM 1/4:12

> C194O6\SK-5 O9/18/94

1



BLT OOO MY OOO

2/94O6\SK-6 09/27/94 OK







BJT OGO PM

CA94O6AS-BLT 09A8A94 PLOT SCALF