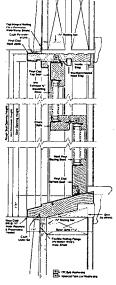

|                         |           |                      |               |         |
|                    | 4-89/16                                    |                            |                         |           |                      |               |         |
|                    | 5-4%16                                     |                            |                         |           |                      |               |         |
|                    |                                            |                            |                         |           |                      |               |         |

\*5-6 Even units available with extended lead time. MASONRY OPENINGS: Width, Rough Opening Minus %6". Height, Rough Opening Minus 5/18".





Vertical Section Thru





**DETAILS:** 

· Horizontal Section Thru













or type to







A window of classic good looks and traditional style combined with the convenience of tilt-in sash, a beautiful wood interior and a low-maintenance vinyl clad exterior. The Freedom Tilt Window's technologically advanced design and materials provide exceptional performance, durability and lasting beauty.

#### B291 08610/MWM Buy Line 4283

PAGE 3

#### FRAME:

- Preservative treated wood
- Exterior is vinyl clad in white PVC, dark brown Geloy, or sandalwood Geloy, as specified
- Jamb width is standard 49/16". Factory installed, optional widths are available
- Integral nailing fin

#### SASH

- Top and bottom sash tilt-in/removable for easy maintenance
- Select preservative treated wood
- E