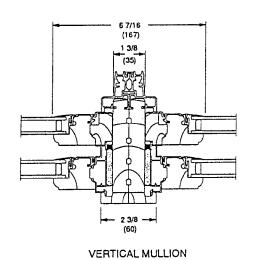

|
|-------------------------------------------------|-----------|------------------|
| Rough Opening to Daylight Opening — 1 3/8" Sash | - 7 7/16" | <i>-</i> 9 7/32* |





### SECTION DETAILS

SCALE: 3" = 1' 0"









STANDARD SPACE MULLS CONSIST OF INTERMITTENT BLOCKING.



VERTICAL MULLION

Note: Space mulls are available in a vertical or horizontal mull but can not be installed in the same assembly.

When two or more units are mulled together with a space between and the jamb extension surrounds the entire unit it is a space mull.

When two or more units are mulled together with a space between and the jamb extension surrounds each unit separately, providing space for a support member between the units, it is a stud pocket.





# SECTION DETAILS

SCALE: 3" = 1' 0"











NOTE: Stud pockets are available in a vertical or horizontal application but can not be installed in the same assembly.

When two or more units are mulled together with a space between and the jamb extension surrounds the entire unit it is a space mull.

When two or more units are mulled together with a space between and the jamb extension surrounds each unit separately, providing space for a support member between the units, it is a stud pocket.





BASIC UNIT ELEVATIONS SCALE: 1/4" = 1' 0"



|               | Mas. Opg.<br>Rgh. Opg.<br>Frame Size<br>Sash Opg.<br>Glass Size                   | 1-9 7/8 (556)<br>1-10 3/8 (568)<br>1-9 3/8 (543)<br>1-8 (508)<br>16* (406) | 2-1 7/8 (657)<br>2-2 3/8 (670)<br>2-1 3/8 (645)<br>2-0 (610)<br>20° (508) | 2-5 7/8 (759)<br>2-6 3/8 (772)<br>2-5 3/