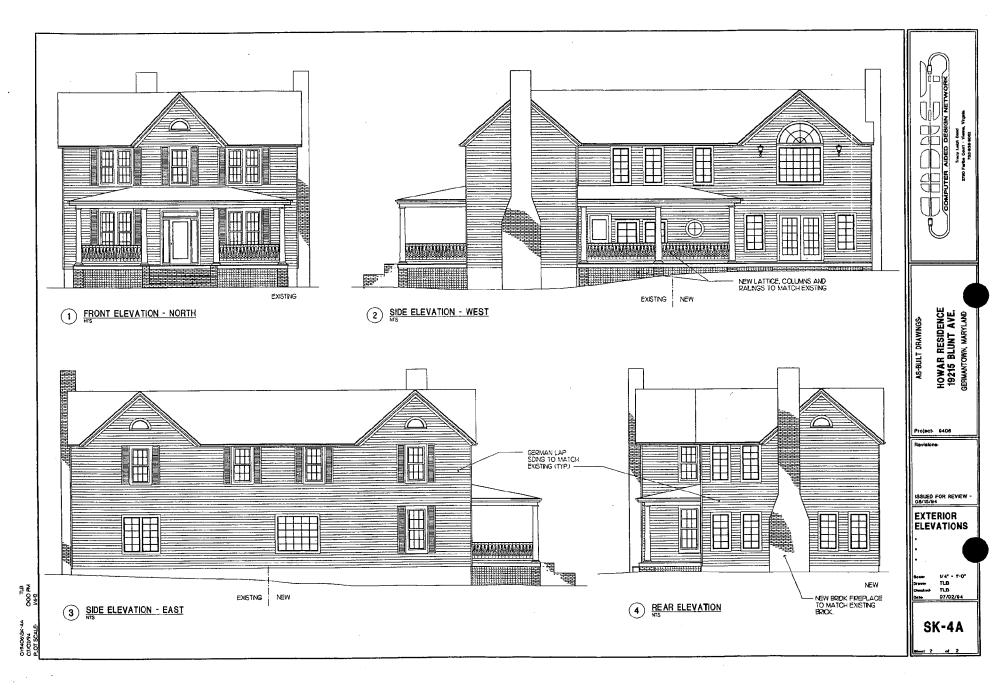

me     |                         |
|       | Address  |                         |
|       | City/Zip |                         |
| 6.    | Name     |                         |
| •     | Address  |                         |
|       | City/Zip |                         |
| 7.    | Name     |                         |
|       | Address  |                         |
|       | City/Zip |                         |
| 8.    | Name     |                         |
|       | Address  |                         |
|       | City/Zip |                         |
| 1757E |          |                         |



HOUSE LOCATION LIBER 5369 FOLIO 185 PROPERTY OF H.K.&C.M. MITCHELL MONTGOMERY CO., MD. AREA: 0.5446 ACRES

MODERN PERSPECTIVES
TRACY LEIGH BOND
VIENNA, VIRGINIA



AUGUST 12,1994 SCALE: 1" = 40'













HOUSE LOCATION LIBER 5369 FOLIO 185 PROPERTY OF H.K.&C.M. MITCHELL MONTGOMERY CO., MD. AREA: 0.5446 ACRES

MODERN PERSPECTIVES
TRACY LEIGH BOND
VIENNA, VIRGINIA



AUGUST 12,1994 SCALE: 1" = 40'

# ARCHITECTURE, INC.

1801 Alexander Bell Drive Suite 640 Reston, VA 22091 (703) 476-3900

| Job No. |         |  |  |  |
|---------|---------|--|--|--|
| Data    | 9.21.04 |  |  |  |

# LETTER OF TRANSMITTAL

| COMMIC<br>COMMIC<br>ATTENTION: |         | FPLANNING<br>PKBR | <br><br>        | Sent Via:    | Your I First C FedEx UPS - | Priority / Standard |
|--------------------------------|---------|-------------------|-----------------|--------------|----------------------------|---------------------|
| Transmitted:                   | Prints  | Shop Drawings     | Tracings        | Spe