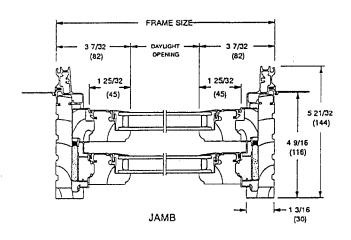

ht           |
|-------------------------------------------------|-----------|------------------|
| Rough Opening to Daylight Opening — 1 3/8" Sash | - 7 7/16" | <i>-</i> 9 7/32* |





### SECTION DETAILS

SCALE: 3" = 1' 0"









STANDARD SPACE MULLS CONSIST OF INTERMITTENT BLOCKING.



VERTICAL MULLION

Note: Space mulls are available in a vertical or horizontal mull but can not be installed in the same assembly.

When two or more units are mulled together with a space between and the jamb extension surrounds the entire unit it is a space mull.

When two or more units are mulled together with a space between and the jamb extension surrounds each unit separately, providing space for a support member between the units, it is a stud pocket.





# SECTION DETAILS

SCALE: 3" = 1' 0"











NOTE: Stud pockets are available in a vertical or horizontal application but can not be installed in the same assembly.

When two or more units are mulled together with a space between and the jamb extension surrounds the entire unit it is a space mull.

When two or more units are mulled together with a space between and the jamb extension surrounds each unit separately, providing space for a support member between the units, it is a stud pocket.





BASIC UNIT ELEVATIONS SCALE: 1/4" = 1' 0"



|               | Mas. Opg.<br>Rgh. Opg.<br>Frame Size<br>Sash Opg.<br>Glass Size                   | 1-9 7/8 (556)<br>1-10 3/8 (568)<br>1-9 3/8 (543)<br>1-8 (508)<br>16* (406) | 2-1 7/8 (657)<br>2-2 3/8 (670)<br>2-1 3/8 (645)<br>2-0 (610)<br>20° (508) | 2-5 7/8 (759)<br>2-6 3/8 (772)<br>2-5