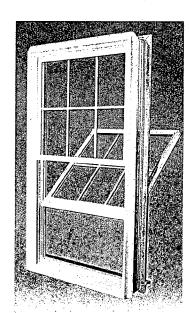

|           |                      |               |         |
|                    | 4-89/16                                    |                            |                         |           |                      |               |         |
|                    | 5-4%16                                     |                            |                         |           |                      |               |         |
|                    |                                            |                            |                         |           |                      |               |         |

\*5-6 Even units available with extended lead time. MASONRY OPENINGS: Width, Rough Opening Minus %6". Height, Rough Opening Minus 5/18".





Vertical Section Thru





**DETAILS:** 

· Horizontal Section Thru













or type to







A window of classic good looks and traditional style combined with the convenience of tilt-in sash, a beautiful wood interior and a low-maintenance vinyl clad exterior. The Freedom Tilt Window's technologically advanced design and materials provide exceptional performance, durability and lasting beauty.

#### B291 08610/MWM Buy Line 4283

PAGE 3

#### FRAME:

- Preservative treated wood
- Exterior is vinyl clad in white PVC, dark brown Geloy, or sandalwood Geloy, as specified
- Jamb width is standard 49/16". Factory installed, optional widths are available
- Integral nailing fin

#### SASH

- Top and bottom sash tilt-in/removable for easy maintenance
- Select preservative treated wood
- Exterior is vinyl clad in wh