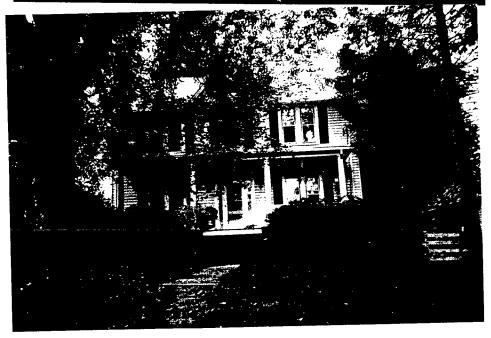

|  |
| COMMENTS:                                                                                       |                       |  |
| REVISED IS FLOOR THAN                                                                           |                       |  |
|                                                                                                 |                       |  |
|                                                                                                 |                       |  |
| If you experience difficulty in receiving this transmission please notify us at (703) 476-3900. |                       |  |
| FROM: TEACY USUAL ECOLO (Fax # 703-264-0733)                                                    |                       |  |













































EXAMPLES OF THE TYPE OF LINDOH TO BE USED FOR THE ADDITION









A window of classic good looks and traditional style combined with the convenience of tilt-in sash, a beautiful wood interior and a low-maintenance vinyl clad exterior. The Freedom Tilt Window's technologically advanced design and materials provide exceptional performance, durability and lasting beauty.

#### B291 08610/MWM Buy Line 4283

PAGE 3

#### FRAME:

- Preservative treated wood
- Exterior is vinyl clad in white PVC, dark brown Geloy, or sandalwood Geloy® as specified
- Jamb width is standard 49/16". Factory installed, optional widths are available
- · Integral nailing fin

#### SASH:

- Top and bottom sash tilt-in/removable for easy maintenance
- Select preservative treated wood
- Exterior