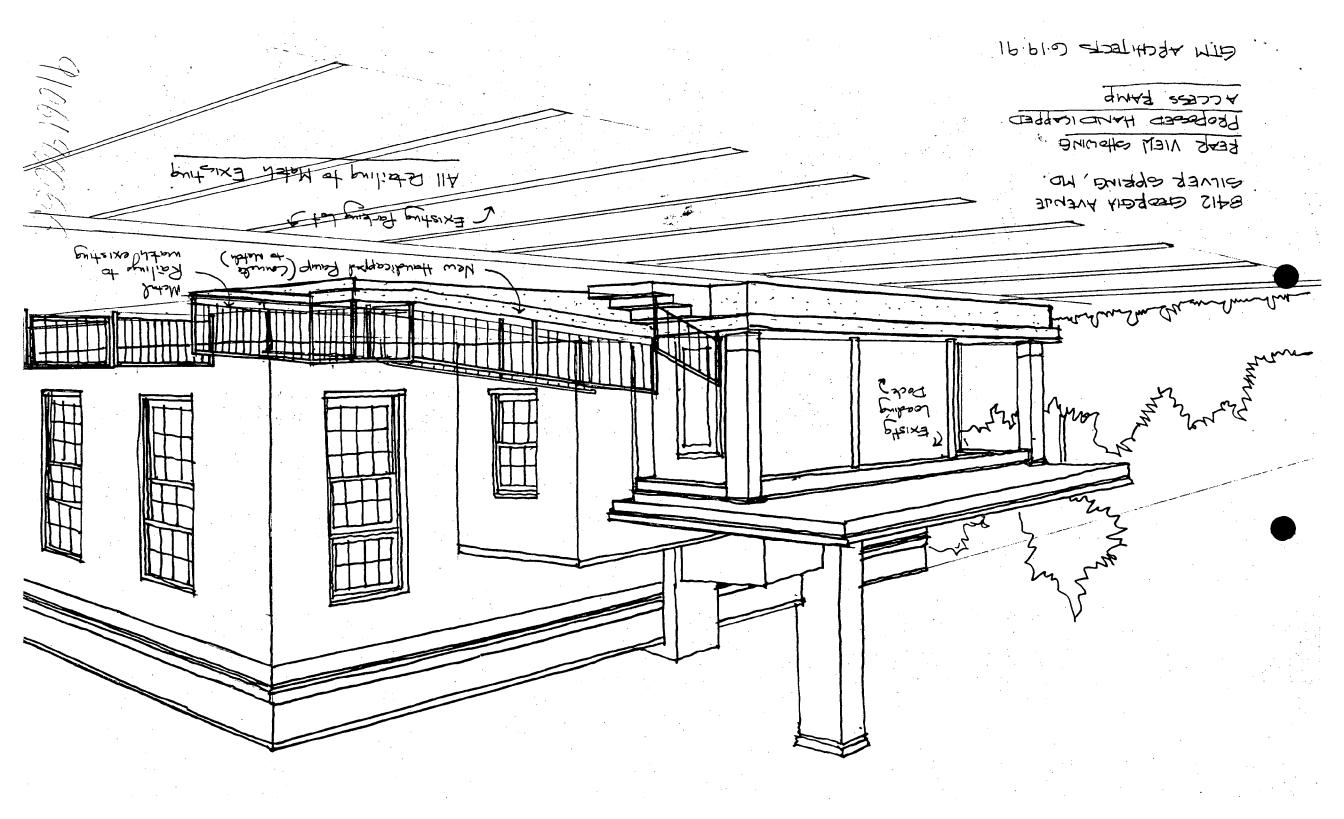

| Address    | 8242 GEORGIA AVE    | BLOCK 3               |
|                                       | City/Zip _ | SILVER SPRING.      |                       |
| 7.                                    | Name _     |                     |                       |
|                                       | Address _  |                     |                       |
|                                       | City/Zip _ |                     |                       |
| 8.                                    | Name _     |                     |                       |
|                                       | Address _  |                     |                       |
| 1, 1                                  | City/7in   |                     |                       |

1757E















C 2/12/86-1

while retaining the ability to be responsive to development plans which recognize important features of the resource.

### IMPLEMENTATION

Once designated on the <u>Master Plan for Historic Preservation</u>, any substantial changes to the exterior of a resource or its environmental setting must be reviewed by the Historic Preservation Commission and a historic area work permit issued. The <u>Ordinance</u> also empowers the County's Department of Environmental Protection and the Historic Preservation Commission to prevent the demolition of historic buildings through neglect.

It is the intent of the Master Plan and <u>Ordinance</u> to provide a rational system for evaluating, protecting and enhancing Montgomery County's heritage for the benefit of present and future r