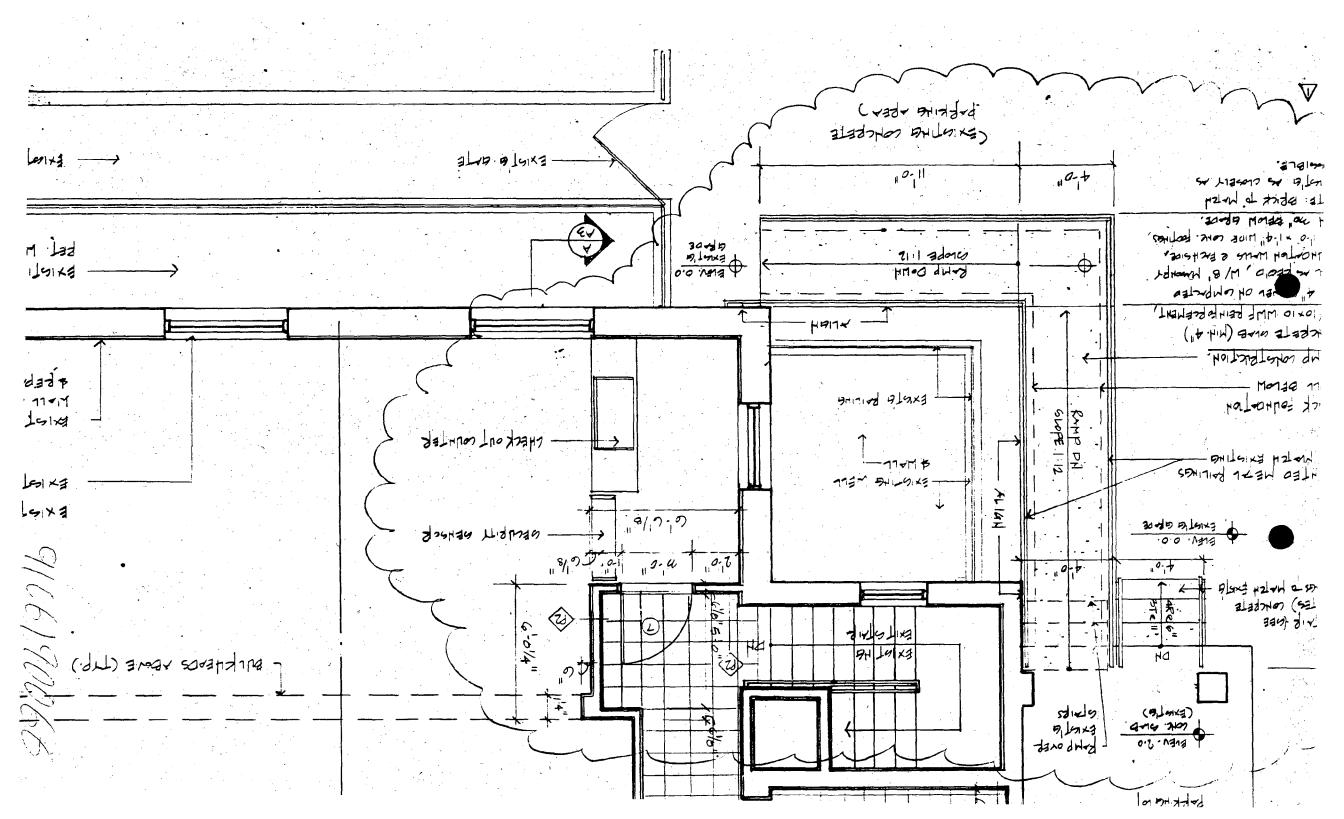

| Address    | 8242 GEORGIA AVE    | BLOCK 3               |
|                                       | City/Zip _ | SILVER SPRING.      |                       |
| 7.                                    | Name _     |                     |                       |
|                                       | Address _  |                     |                       |
|                                       | City/Zip _ |                     |                       |
| 8.                                    | Name _     |                     |                       |
|                                       | Address _  |                     |                       |
| 1, 1                                  | City/7in   |                     |                       |

1757E















C 2/12/86-1

while retaining the ability to be responsive to development plans which recognize important features of the resource.

### IMPLEMENTATION

Once designated on the <u>Master Plan for Historic Preservation</u>, any substantial changes to the exterior of a resource or its environmental setting must be reviewed by the Historic Preservation Commission and a historic area work permit issued. The <u>Ordinance</u> also empowers the County's Department of Environmental Protection and the Historic Preservation Commission to prevent the demolition of historic buildings through neglect.

It is the intent of the Master Plan and <u>Ordinance</u> to provide a rational system for evaluating, protecting and enhancing Montgomery County's heritage for the benefit of present and future