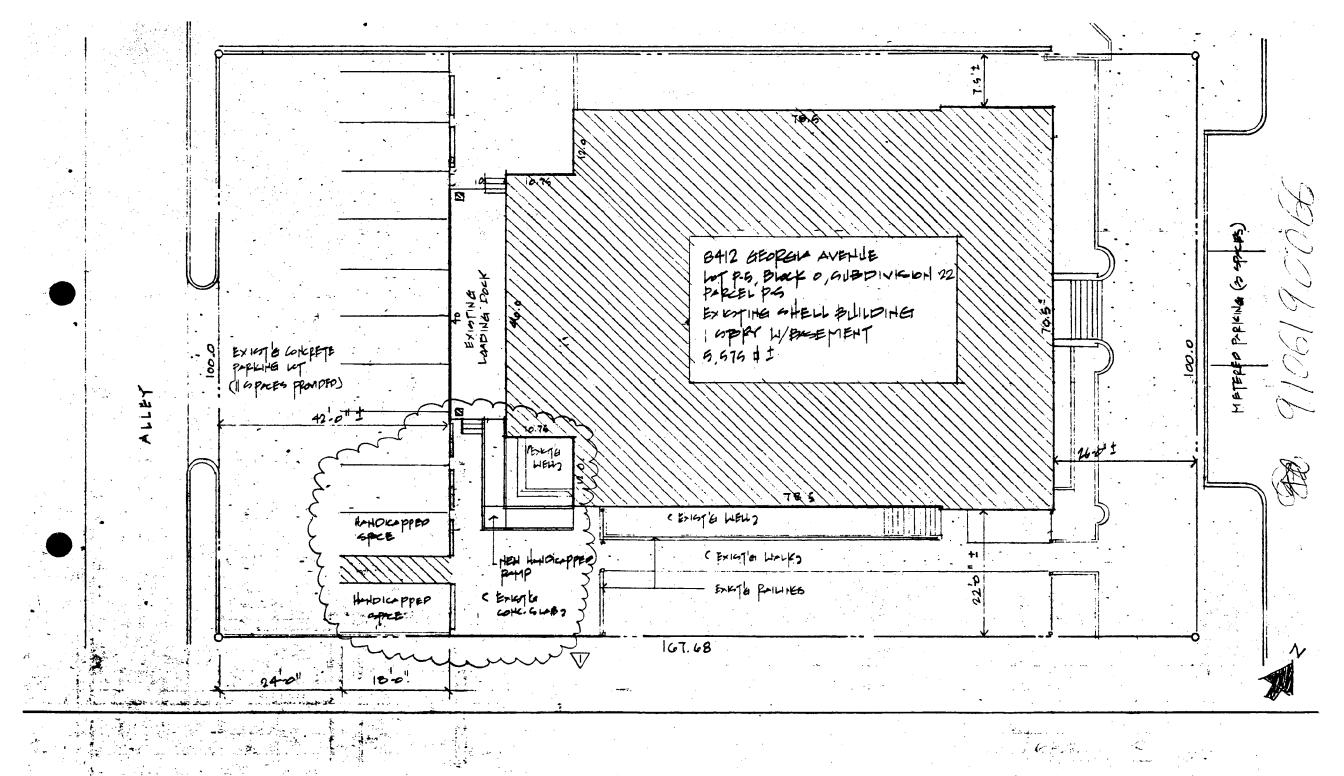

| Address    | 8242 GEORGIA AVE    | BLOCK 3               |
|                                       | City/Zip _ | SILVER SPRING.      |                       |
| 7.                                    | Name _     |                     |                       |
|                                       | Address _  |                     |                       |
|                                       | City/Zip _ |                     |                       |
| 8.                                    | Name _     |                     |                       |
|                                       | Address _  |                     |                       |
| 1, 1                                  | City/7in   |                     |                       |

1757E















C 2/12/86-1

while retaining the ability to be responsive to development plans which recognize important features of the resource.

### IMPLEMENTATION

Once designated on the <u>Master Plan for Historic Preservation</u>, any substantial changes to the exterior of a resource or its environmental setting must be reviewed by the Historic Preservation Commission and a historic area work permit issued. The <u>Ordinance</u> also empowers the County's Department of Environmental Protection and the Historic Preservation Commission to prevent the demolition of historic buildings through neglect.

It is the intent of the Master Plan and <u>Ordinance</u> to provide a rational system for evaluating, protecting and enhancing Montgomery County's heritage for the benefit of present and futu