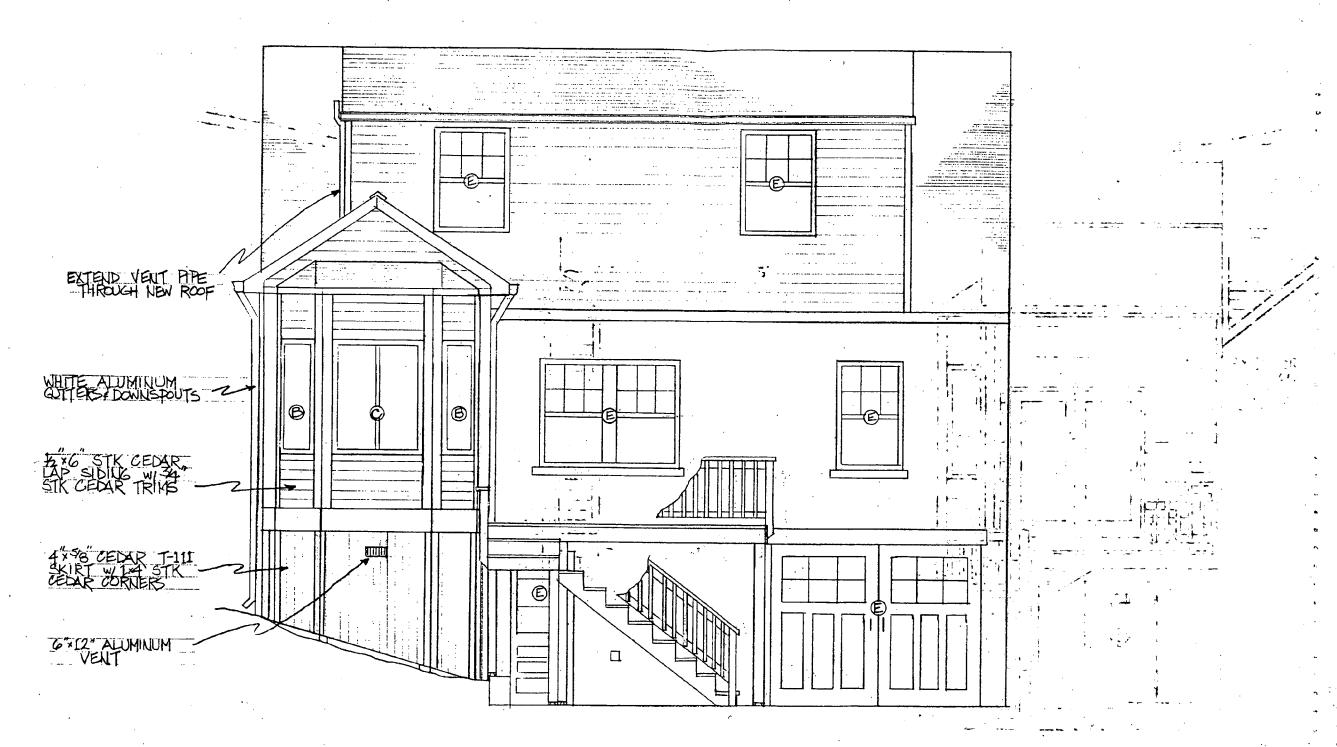

Services and Regulation 250 Hungerford Drive Rockville, Md. 20850

The following is an accurate list of adjacent and confronting property owners to the Atkins residence at 512 Albany Avenue, Takoma Park, Maryland 20912:

John and Lola Smith 514 Albany Avenue Takoma Park, Md. 20912

Guilford Queen 509 Albany Avenue Takoma Park, Md. 20912 George French
510 Albany Avenue
Takoma Park, Md. 20912

Harriet Dekona 7407 Buffalo Avenue Takoma Park, Md. 20912

Judy Brophy 7403 Buffalo Avenue Takoma Park, Md. 20912

96Atkns.HPC







ATKINS

512 ALBANY AVE Takona Park,





















ATKINS RESIDENCE 512 ALBANY AVENUE TAKOIMA PARK, MD. 20912

Date: 5-11-96
Drawn by: PHV
Sheet #: 1 of 5



WARREN W. WRIGHT CONSTRUCTION COMPANY • 710 E. Gude Drive, Rockville, MD 20850 • Telephone (301) 762-7128



PROPOSED REAR ELEVATION

APPROVED
Montgomery County
Historic Preservation Commission

2 of5

Sheet #:

WARREN W. WRIGHT CONSTRUCTION COMPANY • 710 E. Gude Drive, Rockville, MD 20850 • Telephone (301) 762-71





PROPOSED SIDE ELEVATIONS

APPROVED
Montgomery County
Historic Preservation Commission

• Sheet #:
• 3 of 5



STAINS REPUBLICE SACONA PARK, ME. 20012

• Date:
• 5-14-96
• Drawn by:
• Sheet #:

4 of 5



S(P.T.) 28 301575 16"O.C. 8-1%" ADDITION APPROVED

Montgomery County

Historic Preservation Commission 3-0" PT. 2/8 JOST

BACKFILLED 2

CONCRETE 2

ROUND

DECK FOOTING DETAIL 5"=1-0"