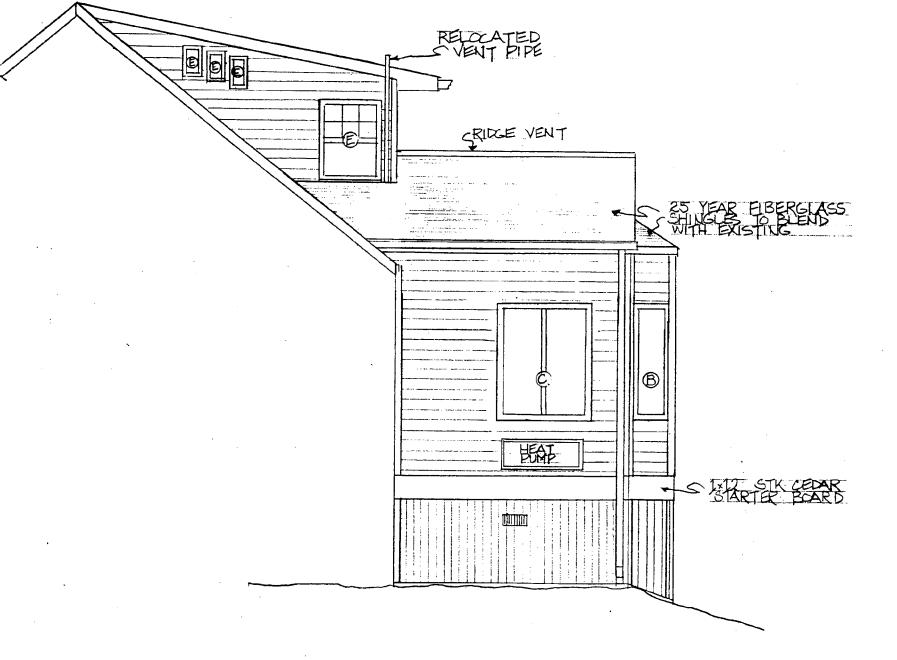

nd 20912:

John and Lola Smith 514 Albany Avenue Takoma Park, Md. 20912

Guilford Queen 509 Albany Avenue Takoma Park, Md. 20912 George French
510 Albany Avenue
Takoma Park, Md. 20912

Harriet Dekona 7407 Buffalo Avenue Takoma Park, Md. 20912

Judy Brophy 7403 Buffalo Avenue Takoma Park, Md. 20912

96Atkns.HPC







ATKINS

512 ALBANY AVE Takona Park,





















ATKINS RESIDENCE 512 ALBANY AVENUE TAKOIMA PARK, MD. 20912

Date: 5-11-96
Drawn by: PHV
Sheet #: 1 of 5



WARREN W. WRIGHT CONSTRUCTION COMPANY • 710 E. Gude Drive, Rockville, MD 20850 • Telephone (301) 762-7128



PROPOSED REAR ELEVATION

APPROVED
Montgomery County
Historic Preservation Commission

2 of5

Sheet #:

WARREN W. WRIGHT CONSTRUCTION COMPANY • 710 E. Gude Drive, Rockville, MD 20850 • Telephone (301) 762-71





PROPOSED SIDE ELEVATIONS

APPROVED
Montgomery County
Historic Preservation Commission

• Sheet #:
• 3 of 5



STAINS REPUBLICE SACONA PARK, ME. 20012

• Date:
• 5-14-96
• Drawn by:
• Sheet #:

4 of 5



S(P.T.) 28 301575 16"O.C. 8-1%" ADDITION APPROVED

Montgomery County

Historic Preservation Commission 3-0" PT. 2/8 JOST

BACKFILLED 2

CONCRETE 2

ROUND

DECK FOOTING DETAIL 5"=1-0"