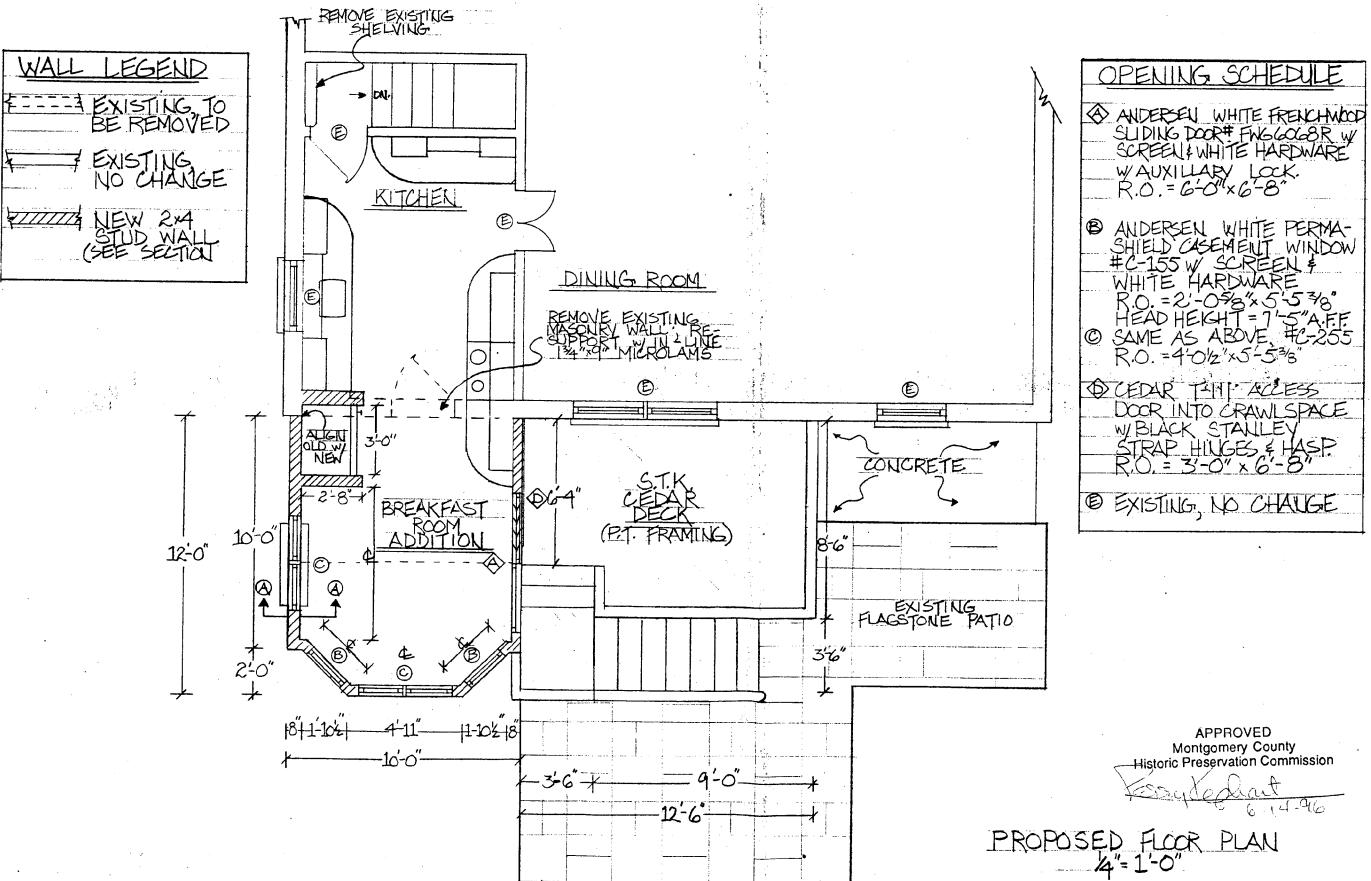

y 7403 Buffalo Avenue Takoma Park, Md. 20912

96Atkns.HPC



\* Designers & Builders \*

May 20, 1996

Chairperson, Historic Preservation Commission c/o Department of Environmental Protection Division of Development Services and Regulation 250 Hungerford Drive Rockville, Md. 20850

The following is an accurate list of adjacent and confronting property owners to the Atkins residence at 512 Albany Avenue, Takoma Park, Maryland 20912:

John and Lola Smith 514 Albany Avenue Takoma Park, Md. 20912

Guilford Queen 509 Albany Avenue Takoma Park, Md. 20912 George French
510 Albany Avenue
Takoma Park, Md. 20912

Harriet Dekona 7407 Buffalo Avenue Takoma Park, Md. 20912

Judy Brophy 7403 Buffalo Avenue Takoma Park, Md. 20912

96Atkns.HPC







ATKINS

512 ALBANY AVE Takona Park,





















ATKINS RESIDENCE 512 ALBANY AVENUE TAKOIMA PARK, MD. 20912

Date: 5-11-96
Drawn by: PHV
Sheet #: 1 of 5



WARREN W. WRIGHT CONSTRUCTION COMPANY • 710 E. Gude Drive, Rockville, MD 20850 • Telephone (301) 762-7128



PROPOSED REAR ELEVATION

APPROVED
Montgomery County
Historic Preservation Commission

2 of5

Sheet #:

WARREN W. WRIGHT CONSTRUCTION COMPANY • 710 E. Gude Drive, Rockville, MD 20850 • Telephone (301) 762-71





PROPOSED SIDE ELEVATIONS

APPROVED
Montgomery County
Historic Preservation Commission

• Sheet #:
• 3 of 5



STAINS REPUBLICE SACONA PARK, ME. 20012

• Date:
• 5-14-96
• Drawn by:
• Sheet #:

4 of 5



S(P.T.) 28 301575 16"O.C. 8-1%" ADDITION APPROVED

Montgomery County

Historic Preservation Commission 3-0" PT. 2/8 JOST

BACKFILLED 2

CONCRETE 2

ROUND

DECK FOOTING