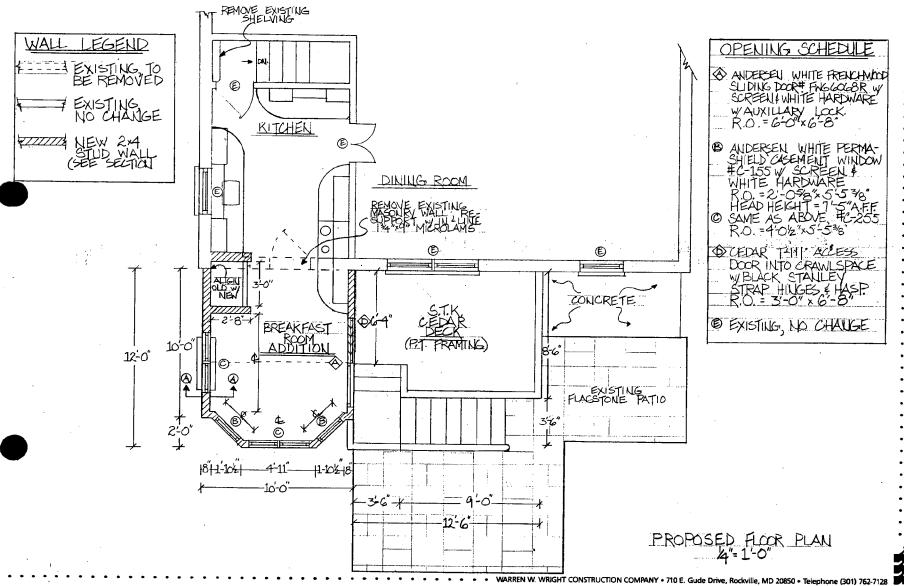

nd fixtures proposed for the extenor must be noted on the elevations drawings. An existing and a proposed elevation drawing of each facade affected by the proposed work is required.

#### 4. MATERIALS SPECIFICATIONS

General description of materials and manufactured items proposed for incorporation in the work of the project. This information may be included on your design drawings.

#### 5. PHOTOGRAPHS

- Clearly labeled photographic prints of each facade of existing resource, including details of the affected portions. All labels should be placed on the front of photographs.
- b. Clearly label photographic prints of the resource as viewed from the public right-of-way and of the adjoining properties. All labels should be placed on the front of photographs.

#### 6. TREE SURVEY

















PROPOSED REAR ELEVATION







PROPOSED SIDE ELEVATIONS 4"=1'-0"















BACKFILLED 2 24"

CONCRETE 2 24"

ROUND

DECK FOOTING DETAIL 5"=1-0"

numana ann ann a 210 C. Cuda Drina Parinilla (4D 20860 a Talanhana (201) 767-712

\* Designers & Builders \*

May 20, 1996

Chairperson, Historic Preservation Commission c/o Department of Environmental Protection Division of Development Services and Regulation 250 Hungerford Drive Rockville, Md. 20850

The following is an accurate list of adjacent and confronting property owners to the Atkins residence at 512 Albany Avenue, Takoma Park, Maryland 20912:

John and Lola Smith 514 Albany Avenue Takoma Park, Md. 20912

Guilford Queen 509 Albany Avenue Takoma Park, Md. 20912 George French
510 Albany Avenue
Takoma Park, Md. 20912

Harriet Deko