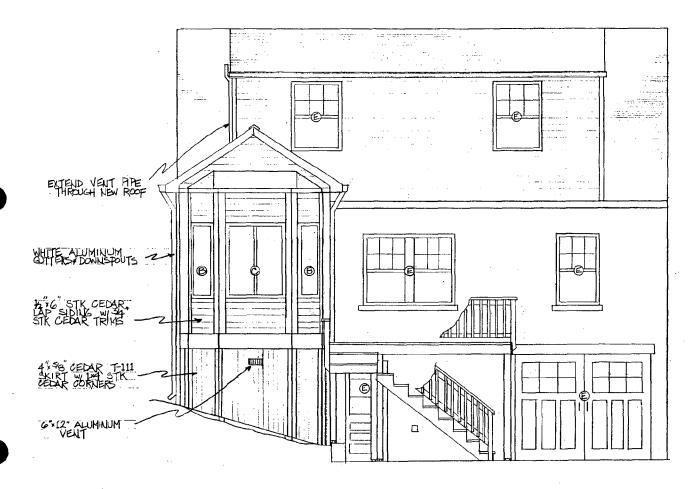

ixtures proposed for the extenor must be noted on the elevations drawings. An existing and a proposed elevation drawing of each facade affected by the proposed work is required.

#### 4. MATERIALS SPECIFICATIONS

General description of materials and manufactured items proposed for incorporation in the work of the project. This information may be included on your design drawings.

#### 5. PHOTOGRAPHS

- Clearly labeled photographic prints of each facade of existing resource, including details of the affected portions. All labels should be placed on the front of photographs.
- b. Clearly label photographic prints of the resource as viewed from the public right-of-way and of the adjoining properties. All labels should be placed on the front of photographs.

#### 6. TREE SURVEY

















PROPOSED REAR ELEVATION







PROPOSED SIDE ELEVATIONS 4"=1'-0"















BACKFILLED 2 24"

CONCRETE 2 24"

ROUND

DECK FOOTING DETAIL 5"=1-0"

numana ann ann a 210 C. Cuda Drina Parinilla (4D 20860 a Talanhana (201) 767-712

\* Designers & Builders \*

May 20, 1996

Chairperson, Historic Preservation Commission c/o Department of Environmental Protection Division of Development Services and Regulation 250 Hungerford Drive Rockville, Md. 20850

The following is an accurate list of adjacent and confronting property owners to the Atkins residence at 512 Albany Avenue, Takoma Park, Maryland 20912:

John and Lola Smith 514 Albany Avenue Takoma Park, Md. 20912

Guilford Queen 509 Albany Avenue Takoma Park, Md. 20912 George French
510 Albany Avenue
Takoma Park, Md. 20912

Harriet Dekona 7