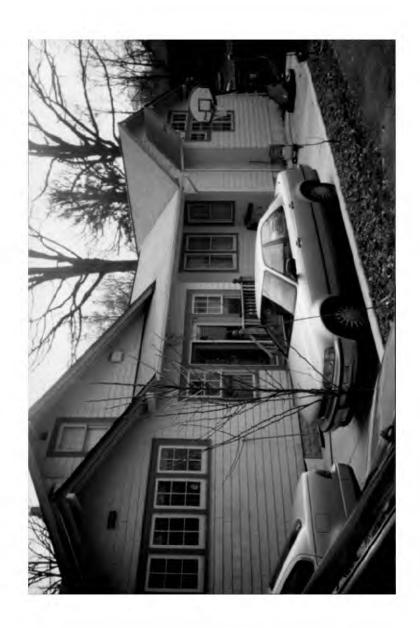

The addition is a low 1-1/2 story structure, which extends into the rear yard and essentially doubled the size of the original house. It maintains the low height of the original bungalow and utilizes the existing architectural vocabulary in terms of massing, design, and materials. There is also a diversity of window sizes and styles which mimic those of the original bungalow. A new entrance was provided off of the driveway in a narrow segment which wraps around a portion of the original bungalow.

On the front elevation, the roof would appear longer as the ridge line would be raised approximately 3.5'. The roof currently is covered with composition shingles, and the new work would be matched to the existing. On the south elevation, the plane of the building would be maintained, and extended towards the rear to meet the roof line of the new addition. The added space on the second floor would be expressed with an additional window (6/1 to match existing) and attic vent. On the north elevation, the existing plane of the 2nd story is currently behind the plane of the new entrance. The proposed roof-raising would result in extending this second story in the same plane as it is currently, towards the rear. The additional wall space makes possible the addition of a pair of 6/1 windows and an attic vent.