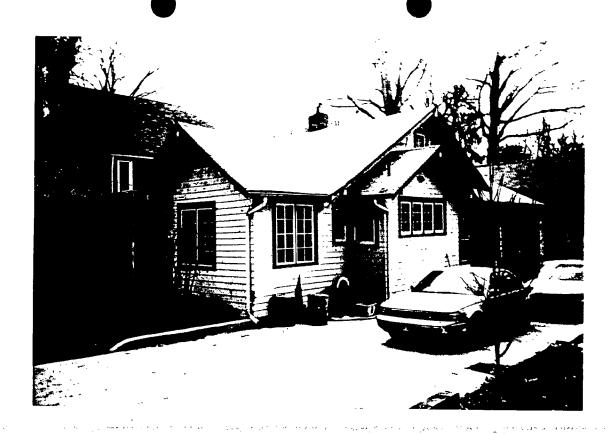

#### **PROJECT DESCRIPTION**

The subject project is a small bungalow with an existing rear addition in a prime part of the Historic District in Takoma Park. The neighborhood includes a range of Victorian homes, four squares, bungalows, and more recent in-fill.

The original bungalow measures approximately 25' by 40'. It has a small screened-in porch on the front elevation. As with other bungalows, there is a variety of types and sizes on the original house including 6/1 double-hung sash, 6-light casement, and 8-light casement. There is an existing central chimney.

The addition is a low 1-1/2 story structure, which extends into the rear yard and essentially doubled the size of the original house. It maintains the low height of the original bungalow and utilizes the existing architectural vocabulary in terms of massing, design, and materials. There is also a diversity of window sizes and styles which mimic those of the original bungalow. A new entrance was provided off of the driveway in a narrow segment which wraps around a portion of the original bungalow.