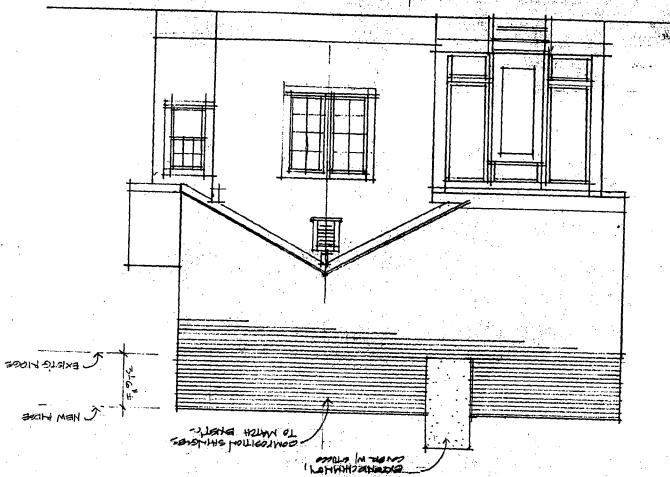

The current proposal is to raise the roof of the original bungalow by approximately 3.5' to accommodate an additional bedroom and bring the stairs and 2nd-floor bathroom up to code. The owner has hired Paul Treseder [the architect who designed the original addition] to design this new project. Thus, all changes are at the roof level, and all new materials would match the existing, including the window trim and the use of wood windows with true-divided lights.

On the front elevation, the roof would appear longer as the ridge line would be raised approximately 3.5'. The roof currently is covered with composition shingles, and the new work would be matched to the existing. On the south elevation, the plane of the building would be maintained, and extended towards the rear to meet the roof line of the new addition. The added space on the second floor would be expressed with an additional window (6/1 to match existing) and attic vent. On the north elevation, the existing plane of the 2nd story is currently behind the plane of the new entrance. The proposed roof-raising would result in extending this second story in the same plane as it is currently, towards the rear. The additional wall space makes possible the addition of a pair of 6/1 windows and an attic vent.