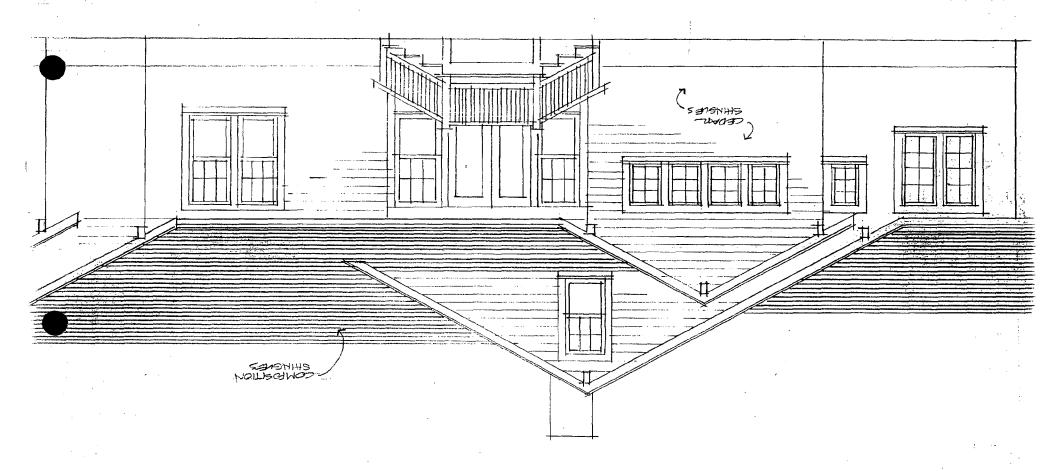

The current proposal is to raise the roof of the original bungalow by approximately 3.5' to accommodate an additional bedroom and bring the stairs and 2nd-floor bathroom up to code. The owner has hired Paul Treseder [the architect who designed the original addition] to design this new project. Thus, all changes are at the roof level, and all new materials would match the existing, including the window trim and the use of wood windows with true-divided lights.

On the front elevation, the roof would appear longer as the ridge line would be raised approximately 3.5'. The roof currently is covered with composition shingles, and the new work would be matched to the existing. On the south elevation, the plane of the building would be maintained, and extended towards the rear to meet the roof line of the new addition. The added space on the second floor would be expressed with an additional window (6/1 to match existing) and attic vent. On the north elevation, the existing plane of the 2nd story is currently behind the plane of the new entrance. The proposed roof-raising would result in extending this second story in the same plane as it is currently, towards the rear. The additional wall space makes possible the addition of a pair of 6/1 windows and an attic vent.

#### GENERAL STAFF COMMENTS

Staff believes that the proposed roof-raising is respectful of the historic district, and is compatible in design with the existing structure. The <u>Takoma Park Guidelines</u> specify leniency in the review of changes proposed at Contributing Resources "which are at all visible from the public right-of-way." Furthermore, the <u>Guidelines</u> specify that "second story additions or expansions should be generally consistent with the predominant architectural style and period of the resource...and should be appropriate to the surrounding streetscape in terms of scale and massing." (P.16)

The proposed roof-raising is modest (3-1/2) and will not alter the general massing of this bungalow. The proposed materials are consistent with those on the existing house.