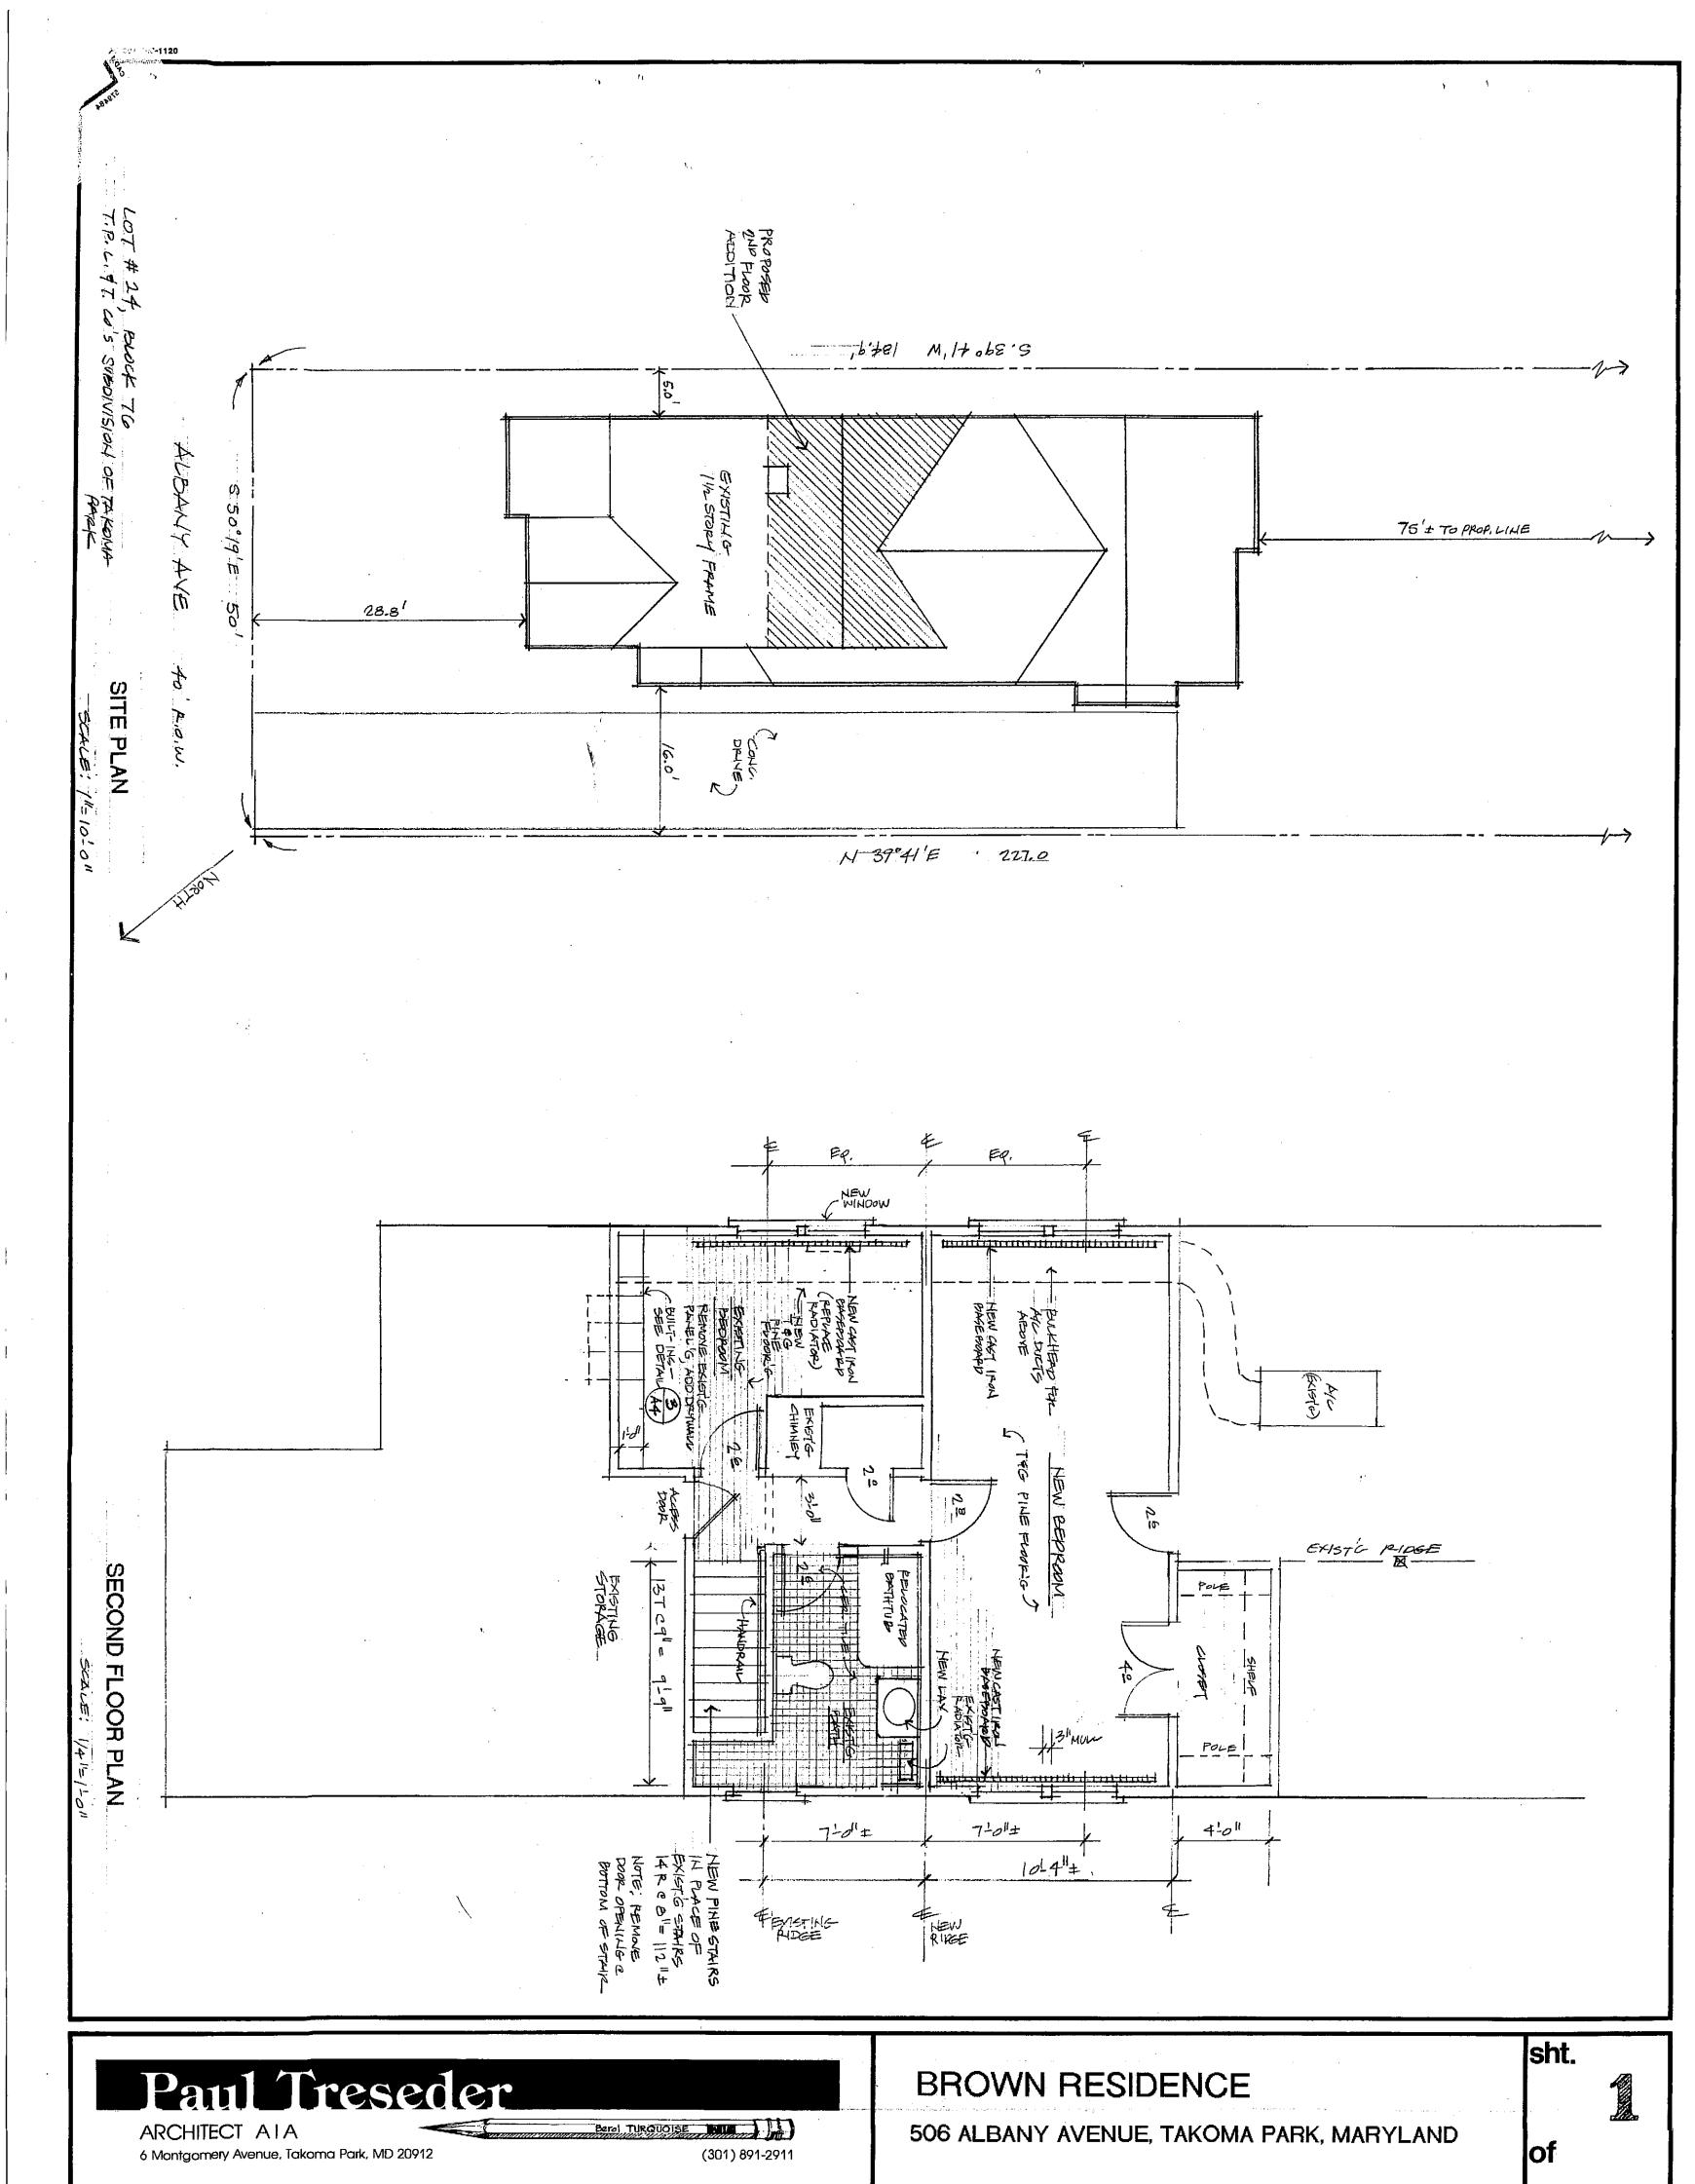

PROPOSED ADDITION TO PEM PROPULIE S. 39.41'W 184.9'

APPROVED
Montgomery County
Historic Preservation Commission

POOF PLAN 9 SITE PLAN

APPROVED

Montgomery County

Historic Preservation Commission

Mui & Sect 1/3/87

The original bungalow measures approximately 25' by 40'. It has a small screened-in porch on the front elevation. As with other bungalows, there is a variety of types and sizes on the original house including 6/1 double-hung sash, 6-light casement, and 8-light casement. There is an existing central chimney.

The addition is a low 1-1/2 story structure, which extends into the rear yard and essentially doubled the size of the original house. It maintains the low height of the original bungalow and utilizes the existing architectural vocabulary in terms of massing, design, and materials. There is also a diversity of window sizes and styles which mimic those of the original bungalow. A new entrance was provided off of the driveway in a narrow segment which wraps around a portion of the original bungalow.

The current proposal is to raise the roof of the original bungalow by approximately 3.5' to accommodate an additional bedroom and bring the stairs and 2nd-floor bathroom up to code. The owner has hired Paul Treseder [the architect who designed the original addition] to design this new project. Thus, all changes are at the roof level, and all new materials would match the existing, including the window trim and the use of wood windows with true-divided lights.