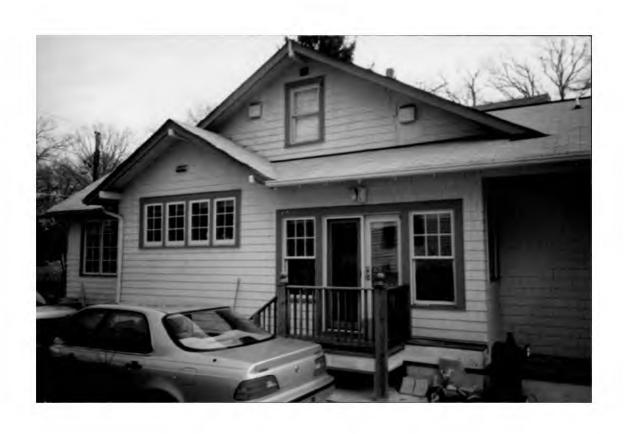

The original bungalow measures approximately 25' by 40'. It has a small screened-in porch on the front elevation. As with other bungalows, there is a variety of types and sizes on the original house including 6/1 double-hung sash, 6-light casement, and 8-light casement. There is an existing central chimney.

The current proposal is to raise the roof of the original bungalow by approximately 3.5' to accommodate an additional bedroom and bring the stairs and 2nd-floor bathroom up to code. The owner has hired Paul Treseder [the architect who designed the original addition] to design this new project. Thus, all changes are at the roof level, and all new materials would match the existing, including the window trim and the use of wood windows with true-divided lights.