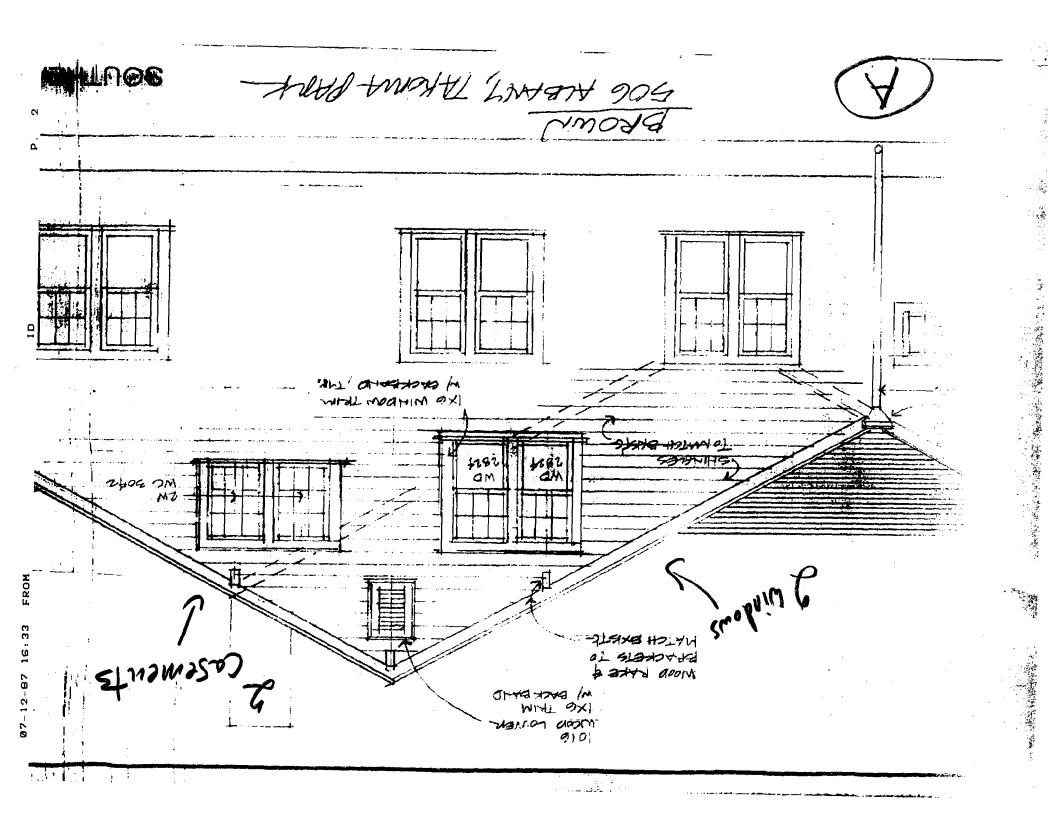

- 1) At 5 Valley View, you propose to delete the cupola at the top of the rear addition, and provide light through two extra windows that break through the eaves instead. In addition, you propose to simplify the fenestration of the new rear tower with lower windows of similar size rather than the three different sizes approved.
- 2) At 506 Albany Avenue, you propose to retain the approved massing, and materials, but request consideration to double up the windows in the second story on the south elevation to provide more interior light. You propose to use two double-hung windows instead of one, and two casement windows (at the location of the existing radiator), instead of one double-hung window.

May 20, 1997

Wi ROMIN ZIER

FROM: PAUL TRESCORE

RE! CHANGES TO BROWN & GILBERT JOBS

THE CHANGES I'VE MADE TO THESE
TWO DUBS

- BROWN - ADD TWO DOUBLE HUNG-WINDOWS INSTEAD OF ONE, ADD a. FOUBLE CASEMENT IN PLACE OF FXISTING DOUBLE - HUNG-OR b. Double-hung (2)