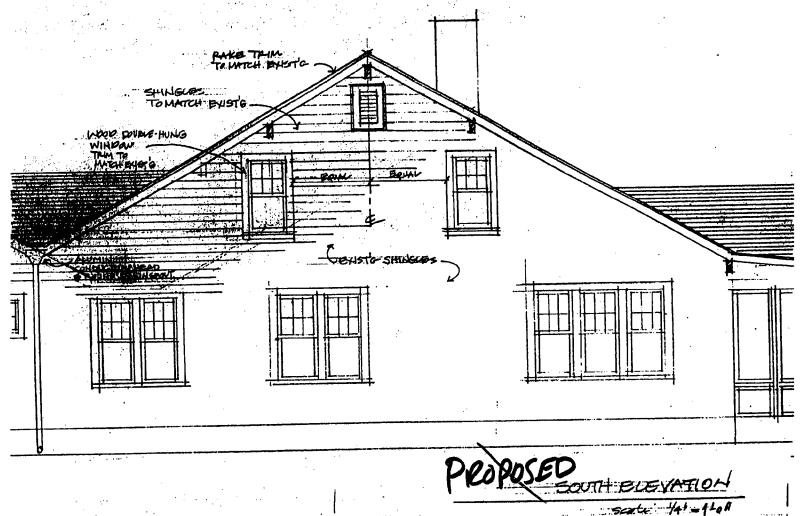

SOUTH BLEVATION

SCALE 1/4+=11011

APPROVED
Montgomery County
Historic Preservation Commission

After 2 2 2/13/92

APPROVED

Montgomery County

Historic Preservation Commission

Min A 218 213/97

On the front elevation, the roof would appear longer as the ridge line would be raised approximately 3.5'. The roof currently is covered with composition shingles, and the new work would be matched to the existing. On the south elevation, the plane of the building would be maintained, and extended towards the rear to meet the roof line of the new addition. The added space on the second floor would be expressed with an additional window (6/1 to match existing) and attic vent. On the north elevation, the existing plane of the 2nd story is currently behind the plane of the new entrance. The proposed roof-raising would result in extending this second story in the same plane as it is currently, towards the rear. The additional wall space makes possible the addition of a pair of 6/1 windows and an attic vent.