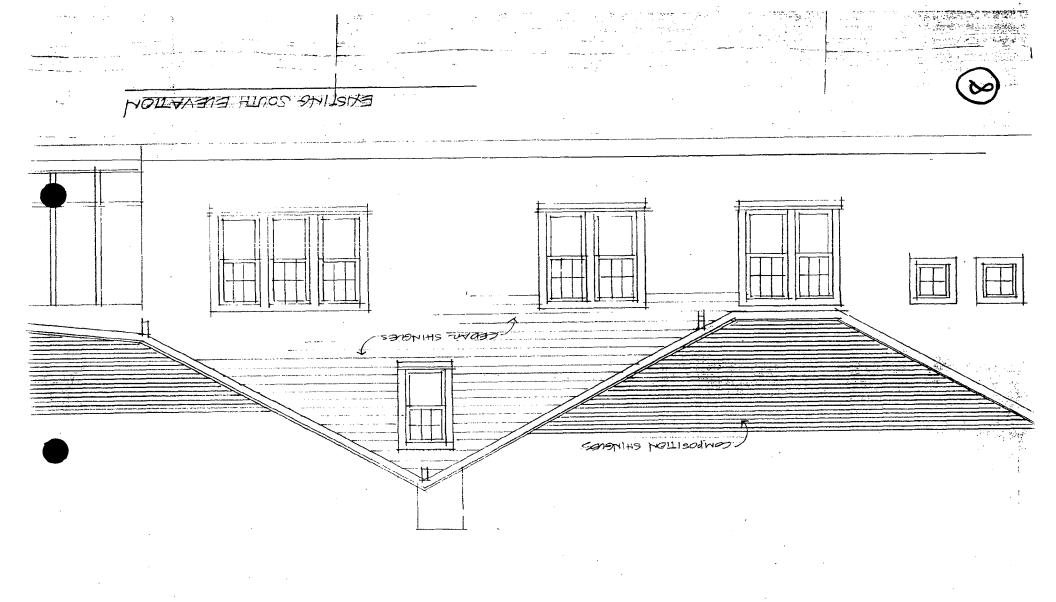

The original bungalow measures approximately 25' by 40'. It has a small screened-in porch on the front elevation. As with other bungalows, there is a variety of types and sizes on the original house including 6/1 double-hung sash, 6-light casement, and 8-light casement. There is an existing central chimney.

On the front elevation, the roof would appear longer as the ridge line would be raised approximately 3.5'. The roof currently is covered with composition shingles, and the new work would be matched to the existing. On the south elevation, the plane of the building would be maintained, and extended towards the rear to meet the roof line of the new addition. The added space on the second floor would be expressed with an additional window (6/1 to match existing) and attic vent. On the north elevation, the existing plane of the 2nd story is currently behind the plane of the new entrance. The proposed roof-raising would result in extending this second story in the same plane as it is currently, towards the rear. The additional wall space makes possible the addition of a pair of 6/1 windows and an attic vent.

The proposed roof-raising is modest (3-1/2) and will not alter the general massing of this bungalow. The proposed materials are consistent with those on the existing house.