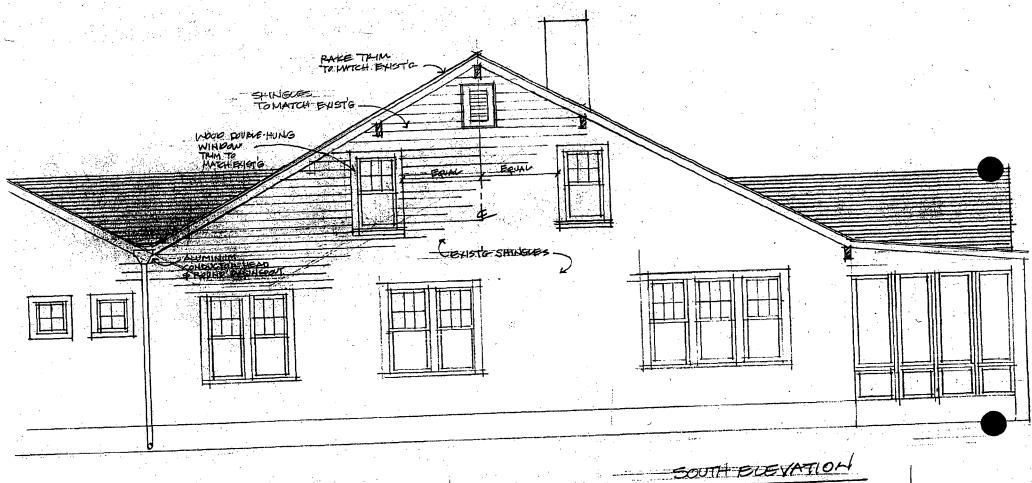

SOUTH BLEVATION

SCALE 1/4+=11011

APPROVED
Montgomery County
Historic Preservation Commission

After 2 2 2/13/92

APPROVED

Montgomery County

Historic Preservation Commission

Min A 218 213/97

On the front elevation, the roof would appear longer as the ridge line would be raised approximately 3.5'. The roof currently is covered with composition shingles, and the new work would be matched to the existing. On the south elevation, the plane of the building would be maintained, and extended towards the rear to meet the roof line of the new addition. The added space on the second floor would be expressed with an additional window (6/1 to match existing) and attic vent. On the north elevation, the existing plane of the 2nd story is currently behind the plane of the new entrance. The proposed roof-raising would result in extending this second story in the same plane as it is currently, towards the rear. The additional wall space makes possible the addition of a pair of 6/1 windows and an attic vent.

The proposed roof-raising is modest (3-1/2) and will not alter the general massing of this bungalow. The proposed materials are consistent with those on the existing house.