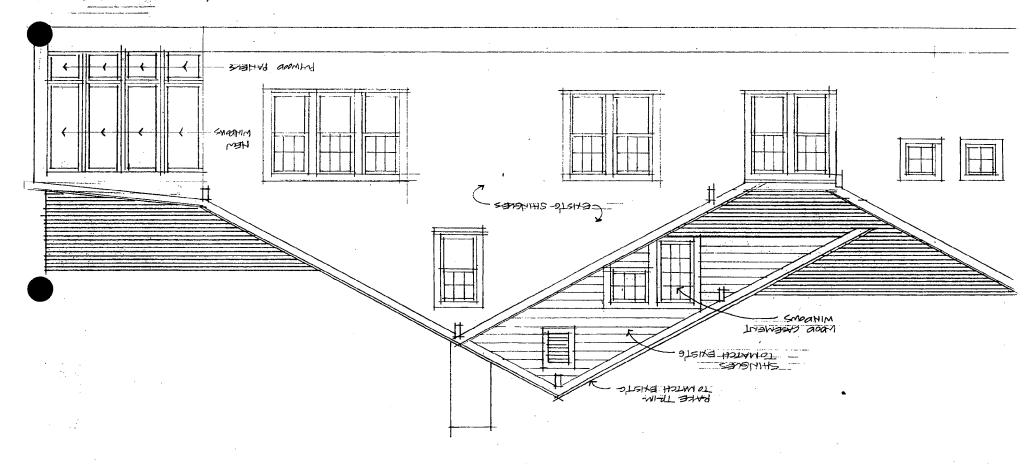

The current proposal is to raise the roof of the original bungalow by approximately 3.5' to accommodate an additional bedroom and bring the stairs and 2nd-floor bathroom up to code. The owner has hired Paul Treseder [the architect who designed the original addition] to design this new project. Thus, all changes are at the roof level, and all new materials would match the existing, including the window trim and the use of wood windows with true-divided lights.

On the front elevation, the roof would appear longer as the ridge line would be raised approximately 3.5'. The roof currently is covered with composition shingles, and the new work would be matched to the existing. On the south elevation, the plane of the building would be maintained, and extended towards the rear to meet the roof line of the new addition. The added space on the second floor would be expressed with an additional window (6/1 to match existing) and attic vent. On the north elevation, the existing plane of the 2nd story is currently behind the plane of the new entrance. The proposed roof-raising would result in extending this second story in the same plane as it is currently, towards the rear. The additional wall space makes possible the addition of a pair of 6/1 windows and an attic vent.