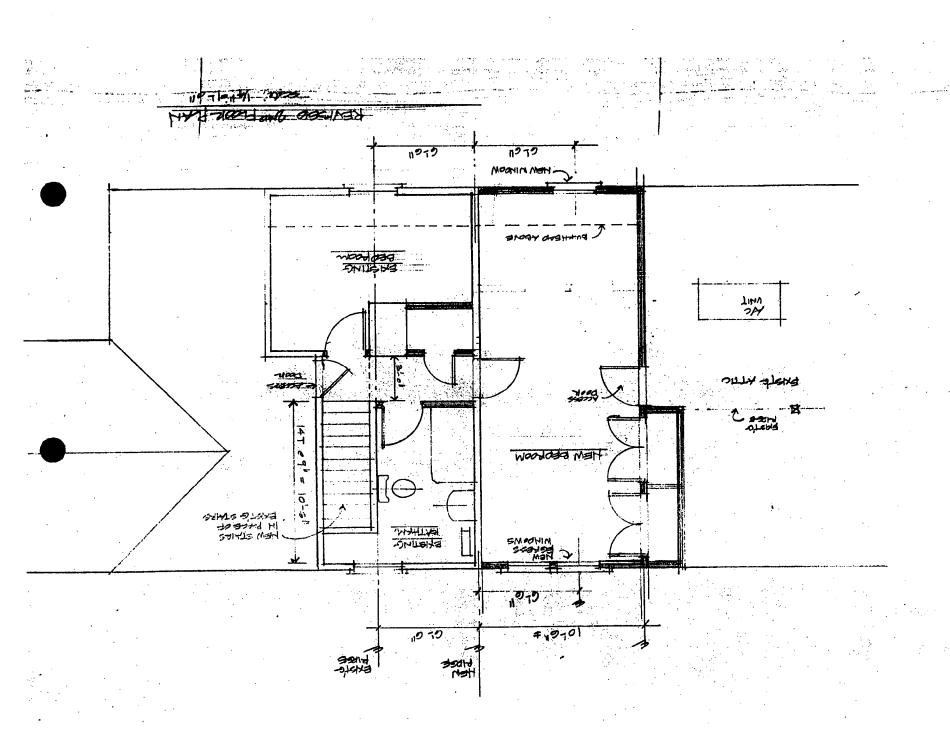

- 1) At 5 Valley View, you propose to delete the cupola at the top of the rear addition, and provide light through two extra windows that break through the eaves instead. In addition, you propose to simplify the fenestration of the new rear tower with lower windows of similar size rather than the three different sizes approved.
- 2) At 506 Albany Avenue, you propose to retain the approved massing, and materials, but request consideration to double up the windows in the second story on the south elevation to provide more interior light. You propose to use two double-hung windows instead of one, and two casement windows (at the location of the existing radiator), instead of one double-hung window.

The original bungalow measures approximately 25' by 40'. It has a small screened-in porch on the front elevation. As with other bungalows, there is a variety of types and sizes on the original house including 6/1 double-hung sash, 6-light casement, and 8-light casement. There is an existing central chimney.

The addition is a low 1-1/2 story structure, which extends into the rear yard and essentially doubled the size of the original house. It maintains the low height of the original bungalow and utilizes the existing architectural vocabulary in terms of massing, design, and materials. There is also a diversity of window sizes and styles which mimic those of the original bungalow. A new entrance was provided off of the driveway in a narrow segment which wraps around a portion of the original bungalow.

The current proposal is to raise the roof of the original bungalow by approximately 3.5' to accommodate an additional bedroom and bring the stairs and 2nd-floor bathroom up to code. The owner has hired Paul Treseder [the architect who designed the original addition] to design this new project. Thus, all changes are at the roof level, and all new materials would match the existing, including the window trim and the use of wood windows with true-divided lights.

On the front elevation, the roof would appear longer as the ridge line would be raised approximately 3.5'. The roof currently is covered with composition shingles, and the new work would be matched to the existing. On the south elevation, the plane of the building would be maintained, and extended towards the rear to meet the roof line of the new addition. The added space on the second floor would be expressed with an additional window (6/1 to match existing) and attic vent. On the north elevation, the existing plane of the 2nd story is currently behind the plane of the new entrance. The proposed roof-raising would result in extending this second story in the same plane as it is currently, towards the rear. The additional wall space makes possible the addition of a pair of 6/1 windows and an attic vent.