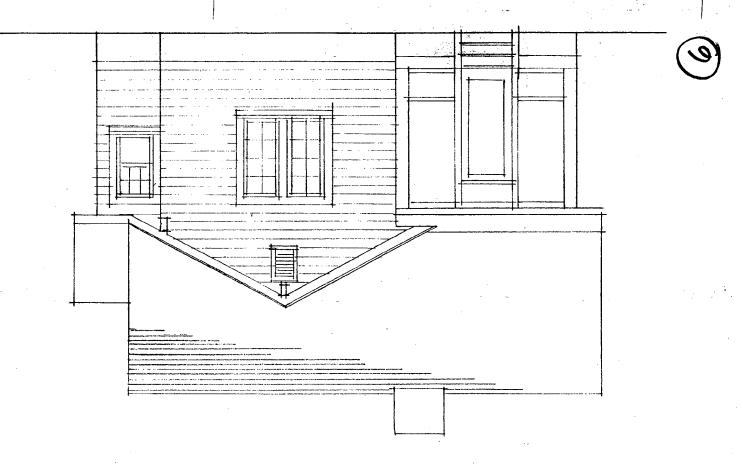

The current proposal is to raise the roof of the original bungalow by approximately 3.5' to accommodate an additional bedroom and bring the stairs and 2nd-floor bathroom up to code. The owner has hired Paul Treseder [the architect who designed the original addition] to design this new project. Thus, all changes are at the roof level, and all new materials would match the existing, including the window trim and the use of wood windows with true-divided lights.

On the front elevation, the roof would appear longer as the ridge line would be raised approximately 3.5'. The roof currently is covered with composition shingles, and the new work would be matched to the existing. On the south elevation, the plane of the building would be maintained, and extended towards the rear to meet the roof line of the new addition. The added space on the second floor would be expressed with an additional window (6/1 to match existing) and attic vent. On the north elevation, the existing plane of the 2nd story is currently behind the plane of the new entrance. The proposed roof-raising would result in extending this second story in the same plane as it is currently, towards the rear. The additional wall space makes possible the addition of a pair of 6/1 windows and an attic vent.