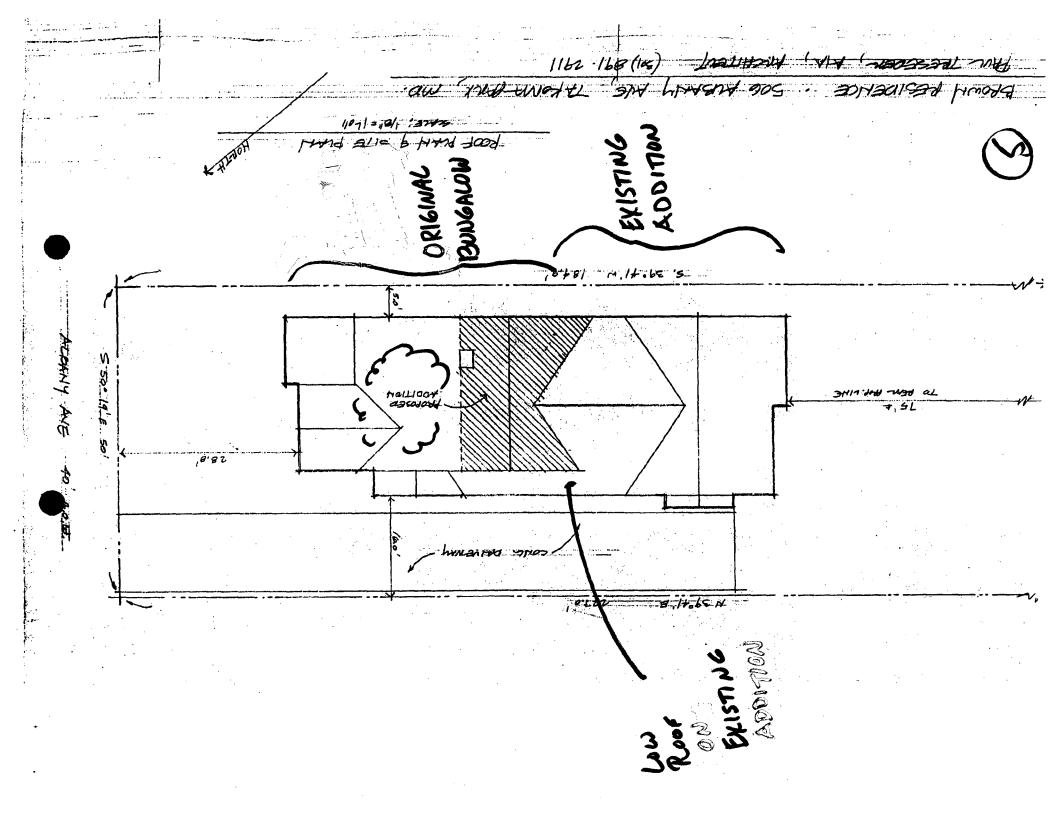

PROPOSED ADDITION TO PEM PROPULIE S. 39.41'W 184.9'

APPROVED
Montgomery County
Historic Preservation Commission

POOF PLAN 9 SITE PLAN

APPROVED

Montgomery County

Historic Preservation Commission

Mui & Sect 1/3/87

#### **PROJECT DESCRIPTION**

The subject project is a small bungalow with an existing rear addition in a prime part of the Historic District in Takoma Park. The neighborhood includes a range of Victorian homes, four squares, bungalows, and more recent in-fill.

The addition is a low 1-1/2 story structure, which extends into the rear yard and essentially doubled the size of the original house. It maintains the low height of the original bungalow and utilizes the existing architectural vocabulary in terms of massing, design, and materials. There is also a diversity of window sizes and styles which mimic those of the original bungalow. A new entrance was provided off of the driveway in a narrow segment which wraps around a portion of the original bungalow.