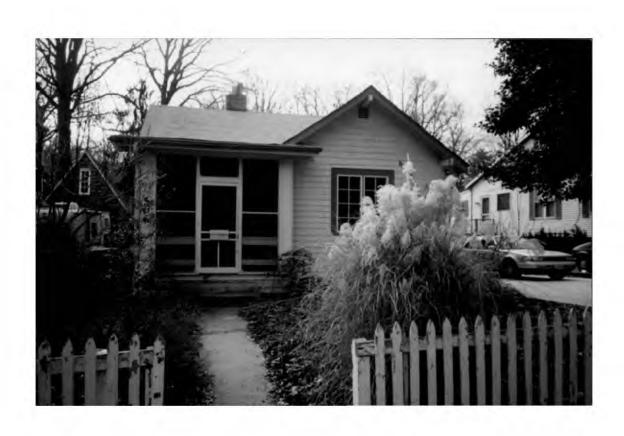

#### **PROJECT DESCRIPTION**

The subject project is a small bungalow with an existing rear addition in a prime part of the Historic District in Takoma Park. The neighborhood includes a range of Victorian homes, four squares, bungalows, and more recent in-fill.

The original bungalow measures approximately 25' by 40'. It has a small screened-in porch on the front elevation. As with other bungalows, there is a variety of types and sizes on the original house including 6/1 double-hung sash, 6-light casement, and 8-light casement. There is an existing central chimney.