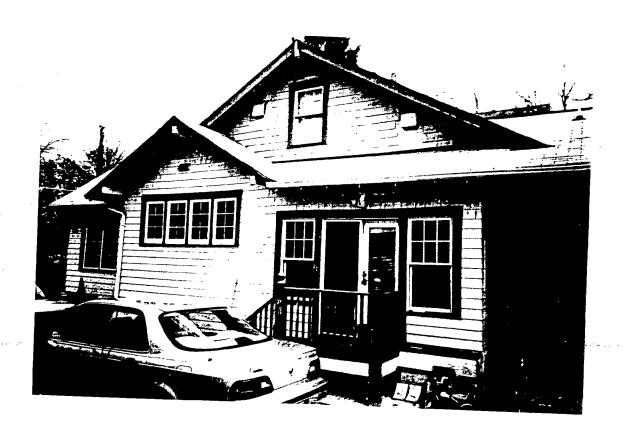

PROPOSED ADDITION TO PEM PROPULIE S. 39.41'W 184.9'

APPROVED
Montgomery County
Historic Preservation Commission

POOF PLAN 9 SITE PLAN

APPROVED

Montgomery County

Historic Preservation Commission

Mui & Sect 1/3/87

The original bungalow measures approximately 25' by 40'. It has a small screened-in porch on the front elevation. As with other bungalows, there is a variety of types and sizes on the original house including 6/1 double-hung sash, 6-light casement, and 8-light casement. There is an existing central chimney.

The addition is a low 1-1/2 story structure, which extends into the rear yard and essentially doubled the size of the original house. It maintains the low height of the original bungalow and utilizes the existing architectural vocabulary in terms of massing, design, and materials. There is also a diversity of window sizes and styles which mimic those of the original bungalow. A new entrance was provided off of the driveway in a narrow segment which wraps around a portion of the original bungalow.