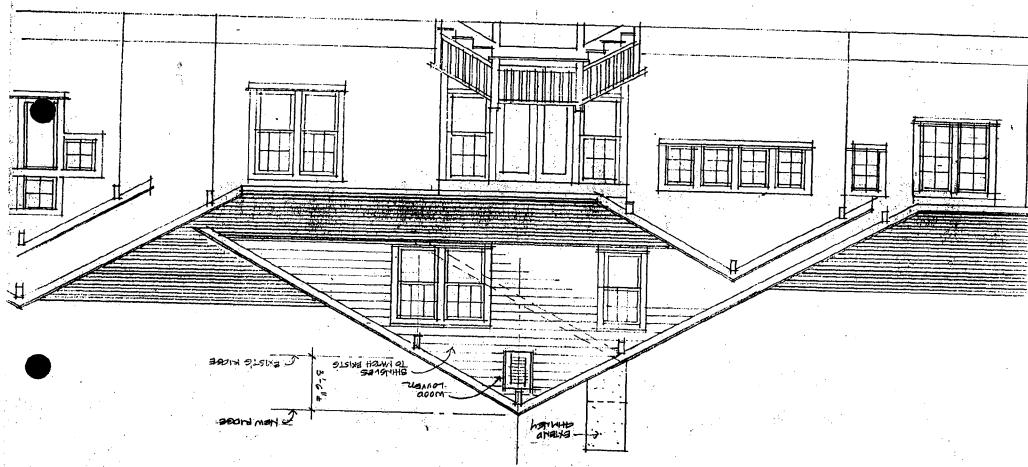

The current proposal is to raise the roof of the original bungalow by approximately 3.5' to accommodate an additional bedroom and bring the stairs and 2nd-floor bathroom up to code. The owner has hired Paul Treseder [the architect who designed the original addition] to design this new project. Thus, all changes are at the roof level, and all new materials would match the existing, including the window trim and the use of wood windows with true-divided lights.

On the front elevation, the roof would appear longer as the ridge line would be raised approximately 3.5'. The roof currently is covered with composition shingles, and the new work would be matched to the existing. On the south elevation, the plane of the building would be maintained, and extended towards the rear to meet the roof line of the new addition. The added space on the second floor would be expressed with an additional window (6/1 to match existing) and attic vent. On the north elevation, the existing plane of the 2nd story is currently behind the plane of the new entrance. The proposed roof-raising would result in extending this second story in the same plane as it is currently, towards the rear. The additional wall space makes possible the addition of a pair of 6/1 windows and an attic vent.

#### GENERAL STAFF COMMENTS

Staff believes that the proposed roof-raising is respectful of the historic district, and is compatible in design with the existing structure. The <u>Takoma Park Guidelines</u> specify leniency in the review of changes proposed at Contributing Resources "which are at all visible from the public right-of-way." Furthermore, the <u>Guidelines</u> specify that "second story additions or expansions should be generally consistent with the predominant architectural style and period of the resource...and should be appropriate to the surrounding streetscape in terms of scale and massing." (P.16)

The proposed roof-raising is modest (3-1/2) and will not alter the general massing of this bungalow. The proposed materials are consistent with those on the existing house.