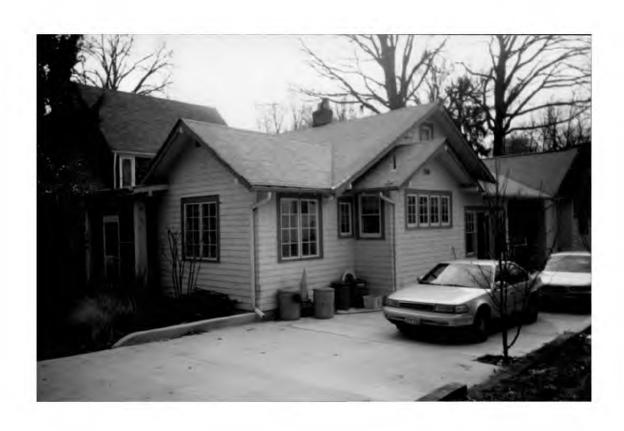

The original bungalow measures approximately 25' by 40'. It has a small screened-in porch on the front elevation. As with other bungalows, there is a variety of types and sizes on the original house including 6/1 double-hung sash, 6-light casement, and 8-light casement. There is an existing central chimney.

The current proposal is to raise the roof of the original bungalow by approximately 3.5' to accommodate an additional bedroom and bring the stairs and 2nd-floor bathroom up to code. The owner has hired Paul Treseder [the architect who designed the original addition] to design this new project. Thus, all changes are at the roof level, and all new materials would match the existing, including the window trim and the use of wood windows with true-divided lights.

On the front elevation, the roof would appear longer as the ridge line would be raised approximately 3.5'. The roof currently is covered with composition shingles, and the new work would be matched to the existing. On the south elevation, the plane of the building would be maintained, and extended towards the rear to meet the roof line of the new addition. The added space on the second floor would be expressed with an additional window (6/1 to match existing) and attic vent. On the north elevation, the existing plane of the 2nd story is currently behind the plane of the new entrance. The proposed roof-raising would result in extending this second story in the same plane as it is currently, towards the rear. The additional wall space makes possible the addition of a pair of 6/1 windows and an attic vent.