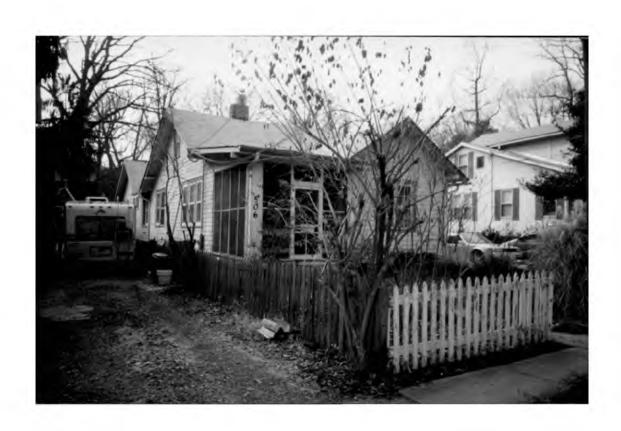

#### **PROJECT DESCRIPTION**

The subject project is a small bungalow with an existing rear addition in a prime part of the Historic District in Takoma Park. The neighborhood includes a range of Victorian homes, four squares, bungalows, and more recent in-fill.

The original bungalow measures approximately 25' by 40'. It has a small screened-in porch on the front elevation. As with other bungalows, there is a variety of types and sizes on the original house including 6/1 double-hung sash, 6-light casement, and 8-light casement. There is an existing central chimney.

The addition is a low 1-1/2 story structure, which extends into the rear yard and essentially doubled the size of the original house. It maintains the low height of the original bungalow and utilizes the existing architectural vocabulary in terms of massing, design, and materials. There is also a diversity of window sizes and styles which mimic those of the original bungalow. A new entrance was provided off of the driveway in a narrow segment which wraps around a portion of the original bungalow.