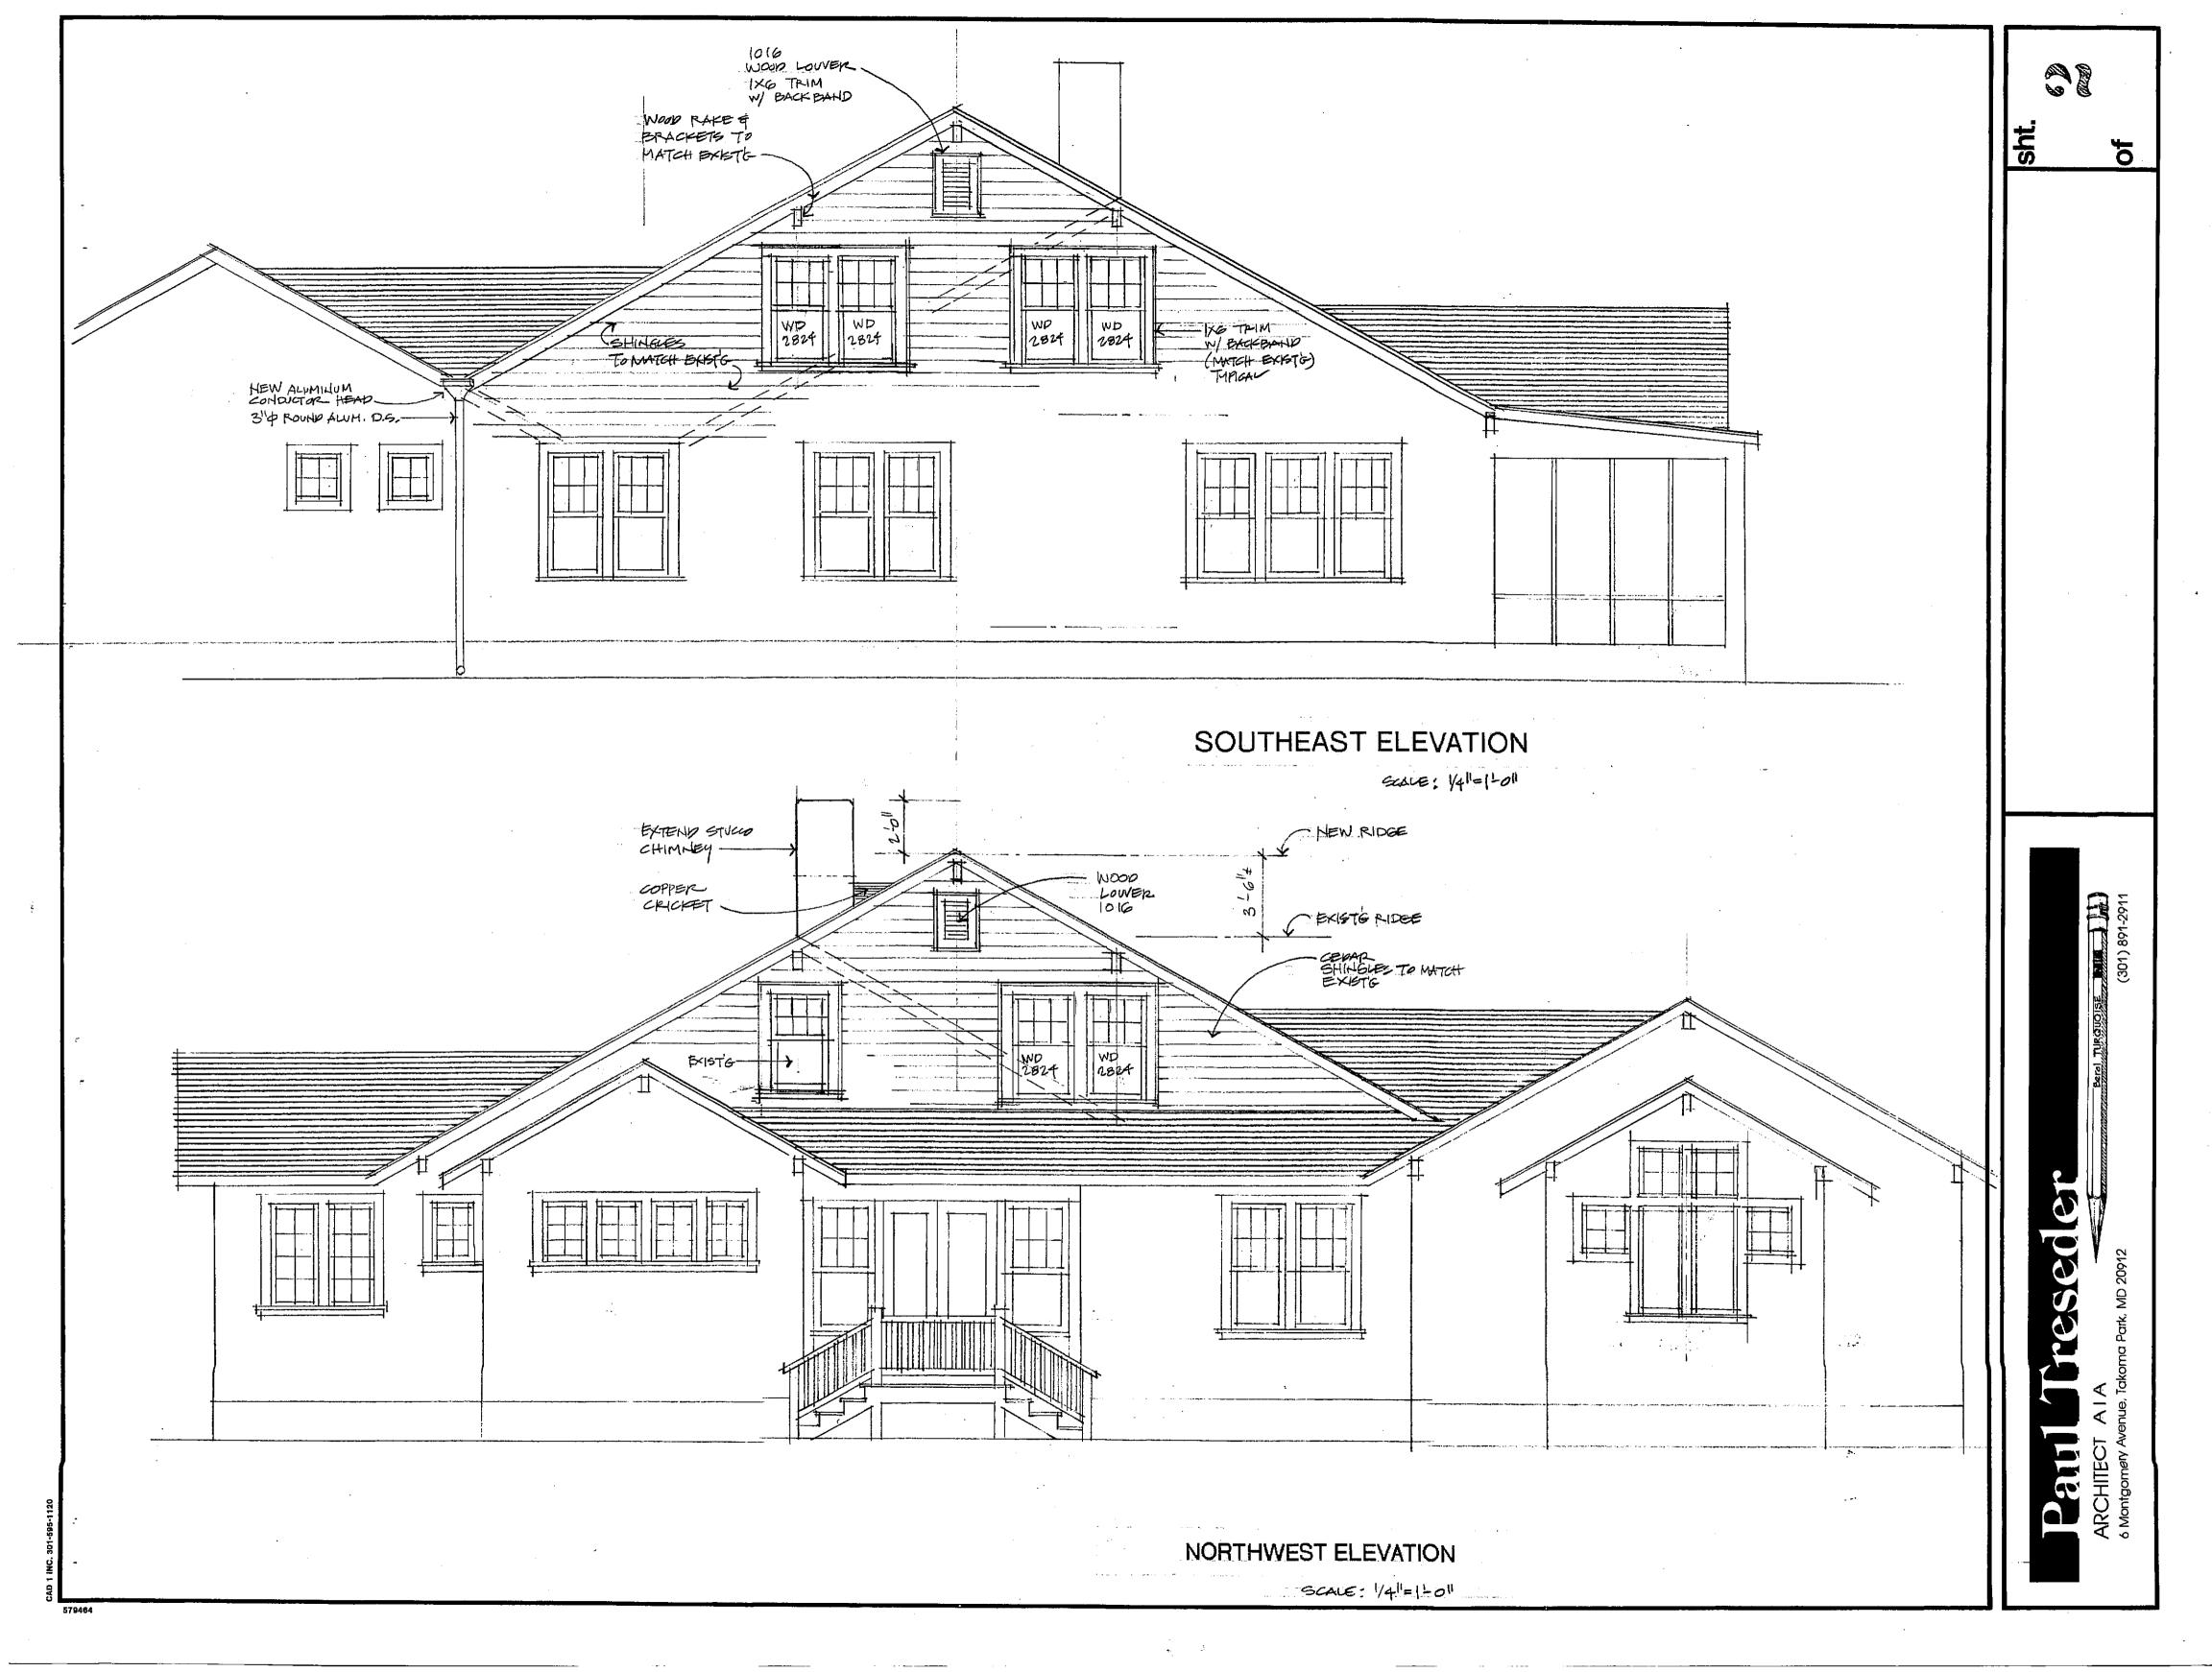

The current proposal is to raise the roof of the original bungalow by approximately 3.5' to accommodate an additional bedroom and bring the stairs and 2nd-floor bathroom up to code. The owner has hired Paul Treseder [the architect who designed the original addition] to design this new project. Thus, all changes are at the roof level, and all new materials would match the existing, including the window trim and the use of wood windows with true-divided lights.

On the front elevation, the roof would appear longer as the ridge line would be raised approximately 3.5'. The roof currently is covered with composition shingles, and the new work would be matched to the existing. On the south elevation, the plane of the building would be maintained, and extended towards the rear to meet the roof line of the new addition. The added space on the second floor would be expressed with an additional window (6/1 to match existing) and attic vent. On the north elevation, the existing plane of the 2nd story is currently behind the plane of the new entrance. The proposed roof-raising would result in extending this second story in the same plane as it is currently, towards the rear. The additional wall space makes possible the addition of a pair of 6/1 windows and an attic vent.

#### GENERAL STAFF COMMENTS

Staff believes that the proposed roof-raising is respectful of the historic district, and is compatible in design with the existing structure. The <u>Takoma Park Guidelines</u> specify leniency in the review of changes proposed at Contributing Resources "which are at all visible from the public right-of-way." Furthermore, the <u>Guidelines</u> specify that "second story additions or expansions should be generally consistent with the predominant architectural style and period of the resource...and should be appropriate to the surrounding streetscape in terms of scale and massing." (P.16)

The proposed roof-raising is modest (3-1/2) and will not alter the general massing of this bungalow. The proposed materials are consistent with those on the existing house.