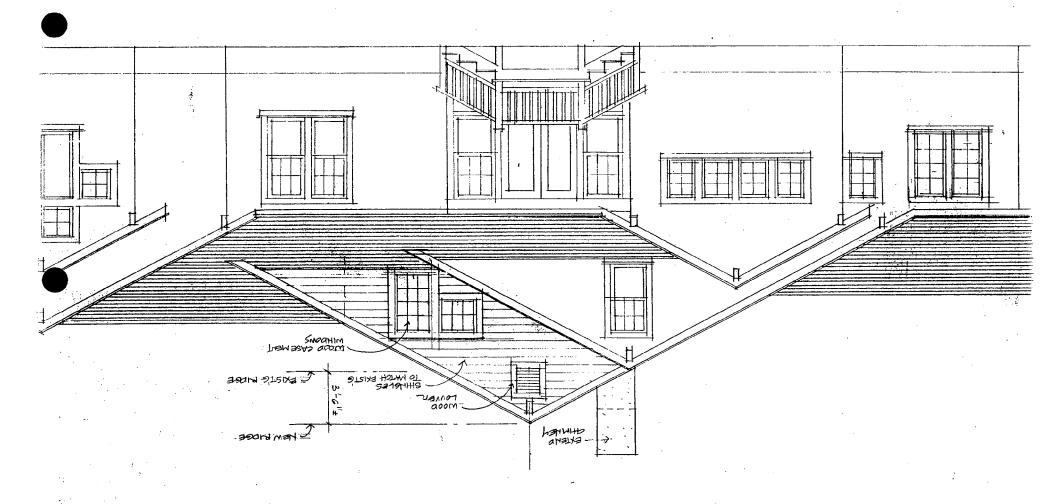

The addition is a low 1-1/2 story structure, which extends into the rear yard and essentially doubled the size of the original house. It maintains the low height of the original bungalow and utilizes the existing architectural vocabulary in terms of massing, design, and materials. There is also a diversity of window sizes and styles which mimic those of the original bungalow. A new entrance was provided off of the driveway in a narrow segment which wraps around a portion of the original bungalow.

On the front elevation, the roof would appear longer as the ridge line would be raised approximately 3.5'. The roof currently is covered with composition shingles, and the new work would be matched to the existing. On the south elevation, the plane of the building would be maintained, and extended towards the rear to meet the roof line of the new addition. The added space on the second floor would be expressed with an additional window (6/1 to match existing) and attic vent. On the north elevation, the existing plane of the 2nd story is currently behind the plane of the new entrance. The proposed roof-raising would result in extending this second story in the same plane as it is currently, towards the rear. The additional wall space makes possible the addition of a pair of 6/1 windows and an attic vent.