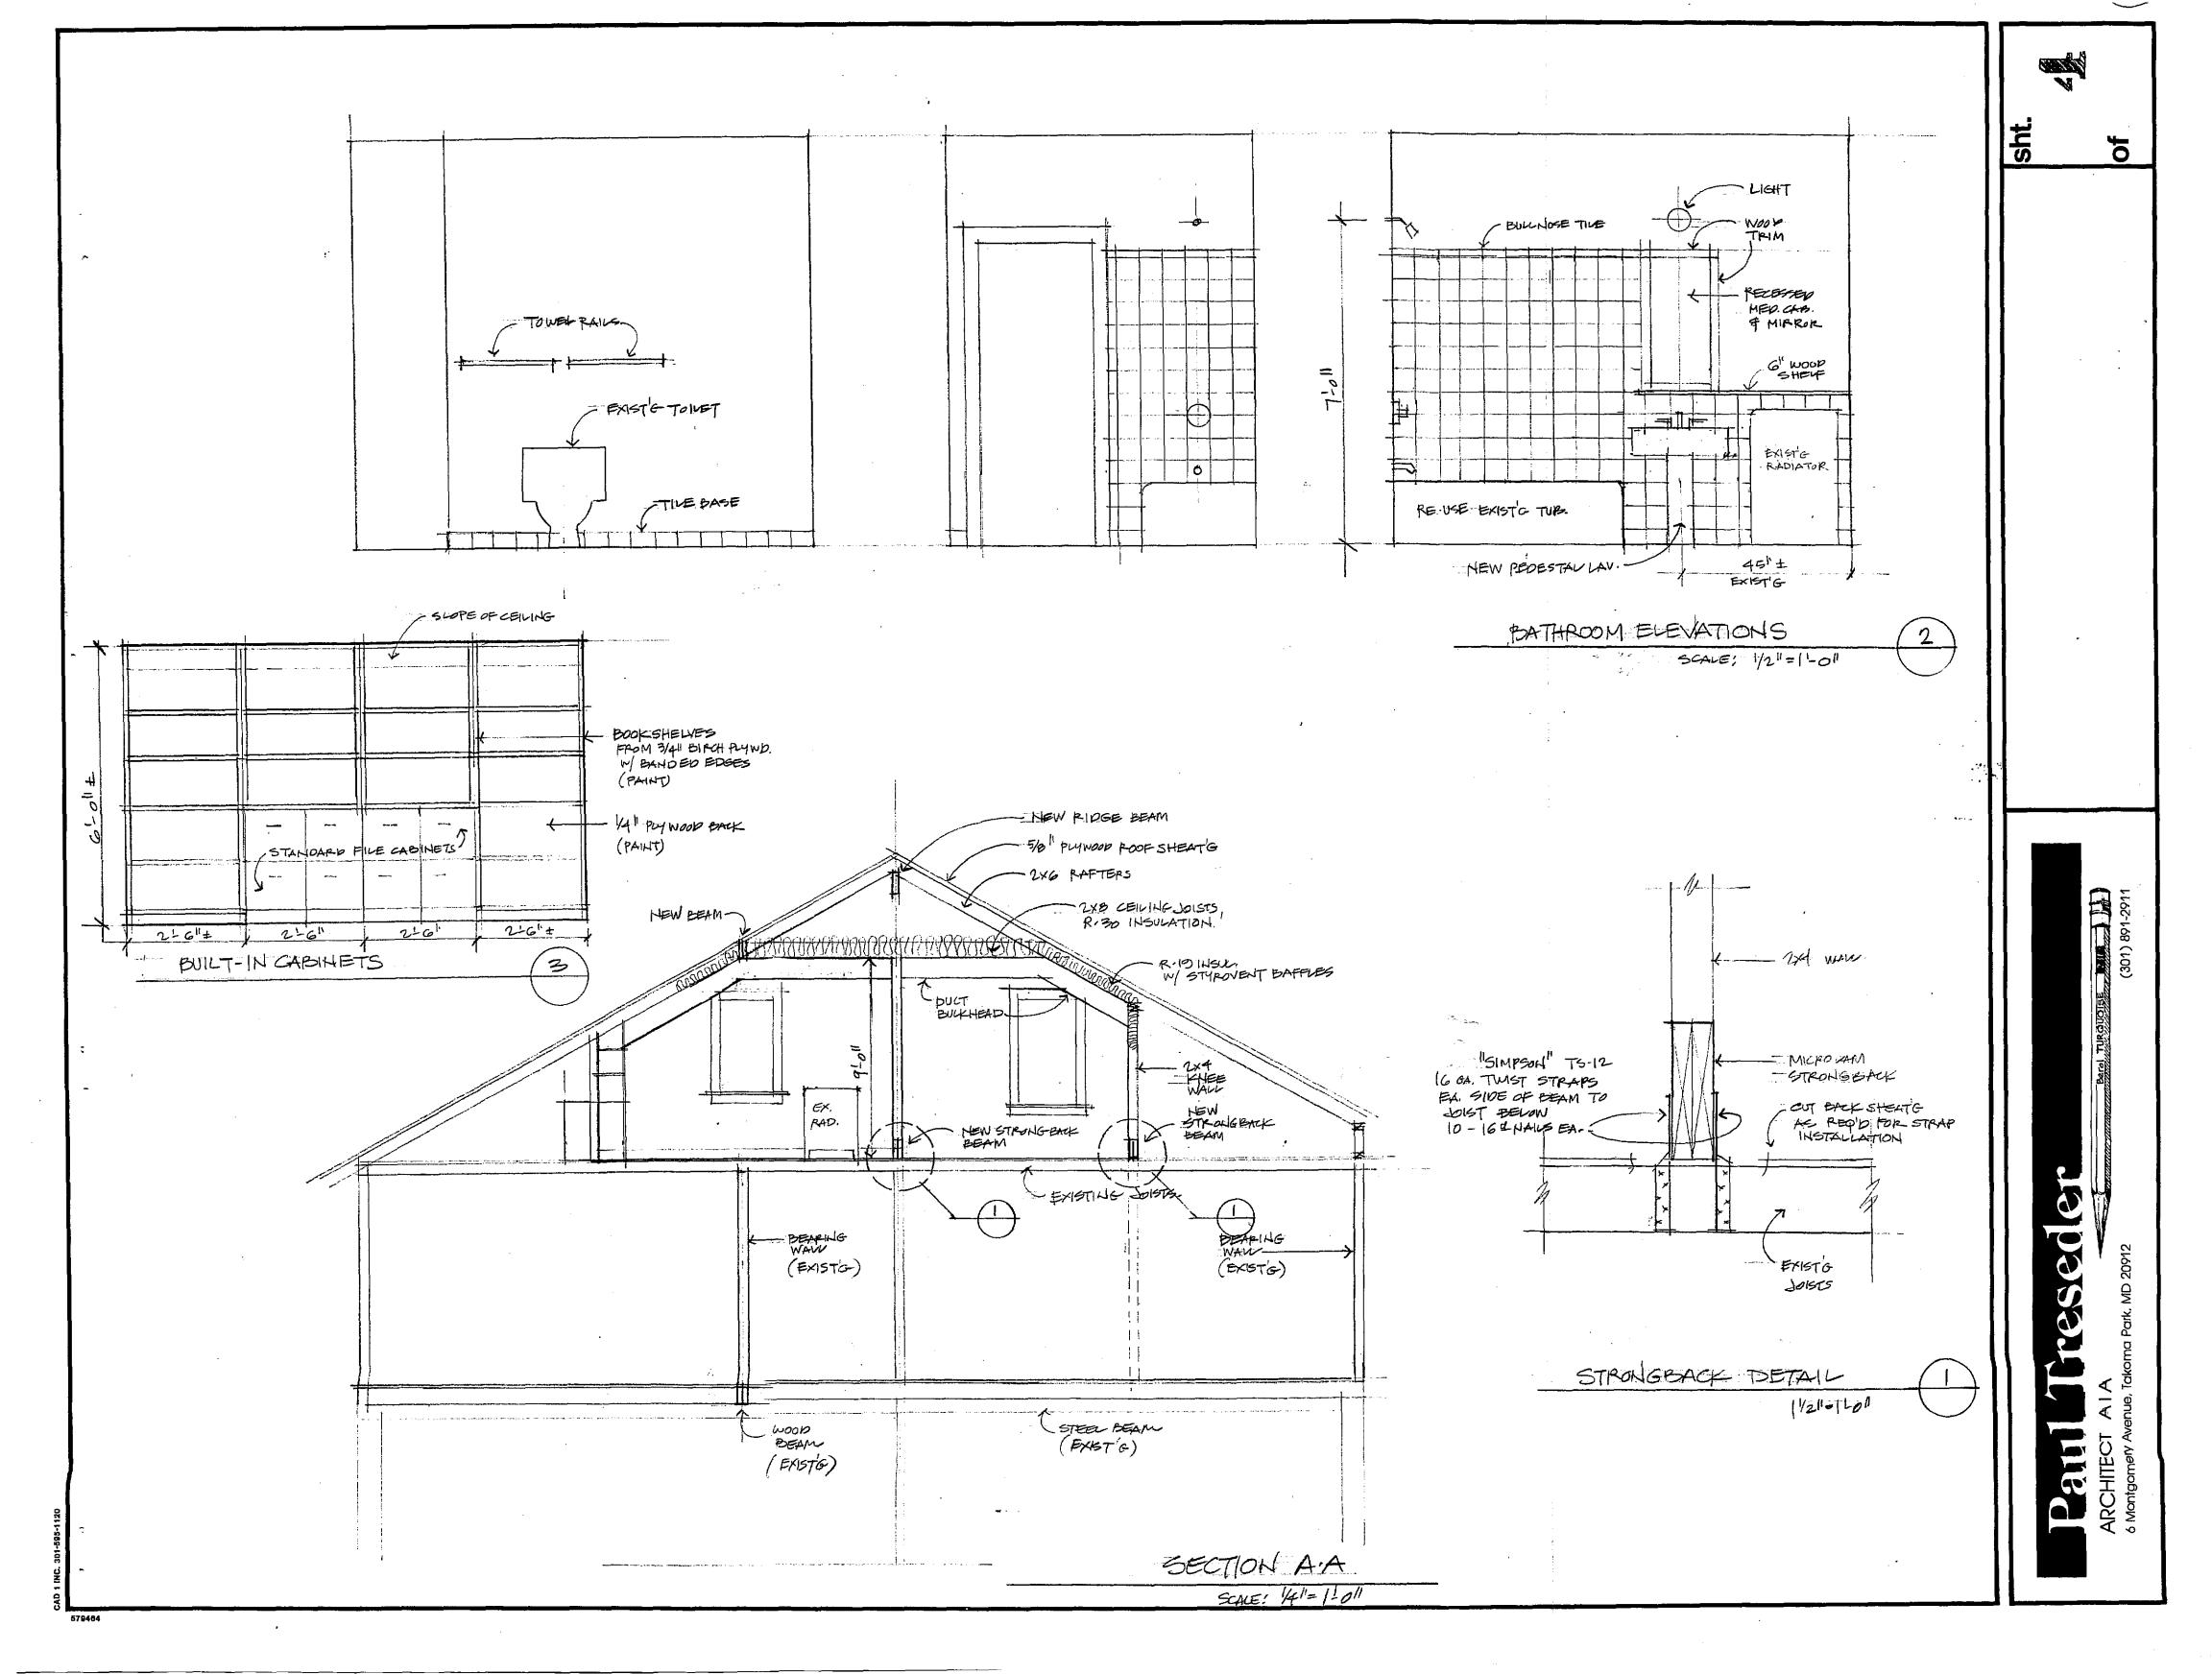

The current proposal is to raise the roof of the original bungalow by approximately 3.5' to accommodate an additional bedroom and bring the stairs and 2nd-floor bathroom up to code. The owner has hired Paul Treseder [the architect who designed the original addition] to design this new project. Thus, all changes are at the roof level, and all new materials would match the existing, including the window trim and the use of wood windows with true-divided lights.