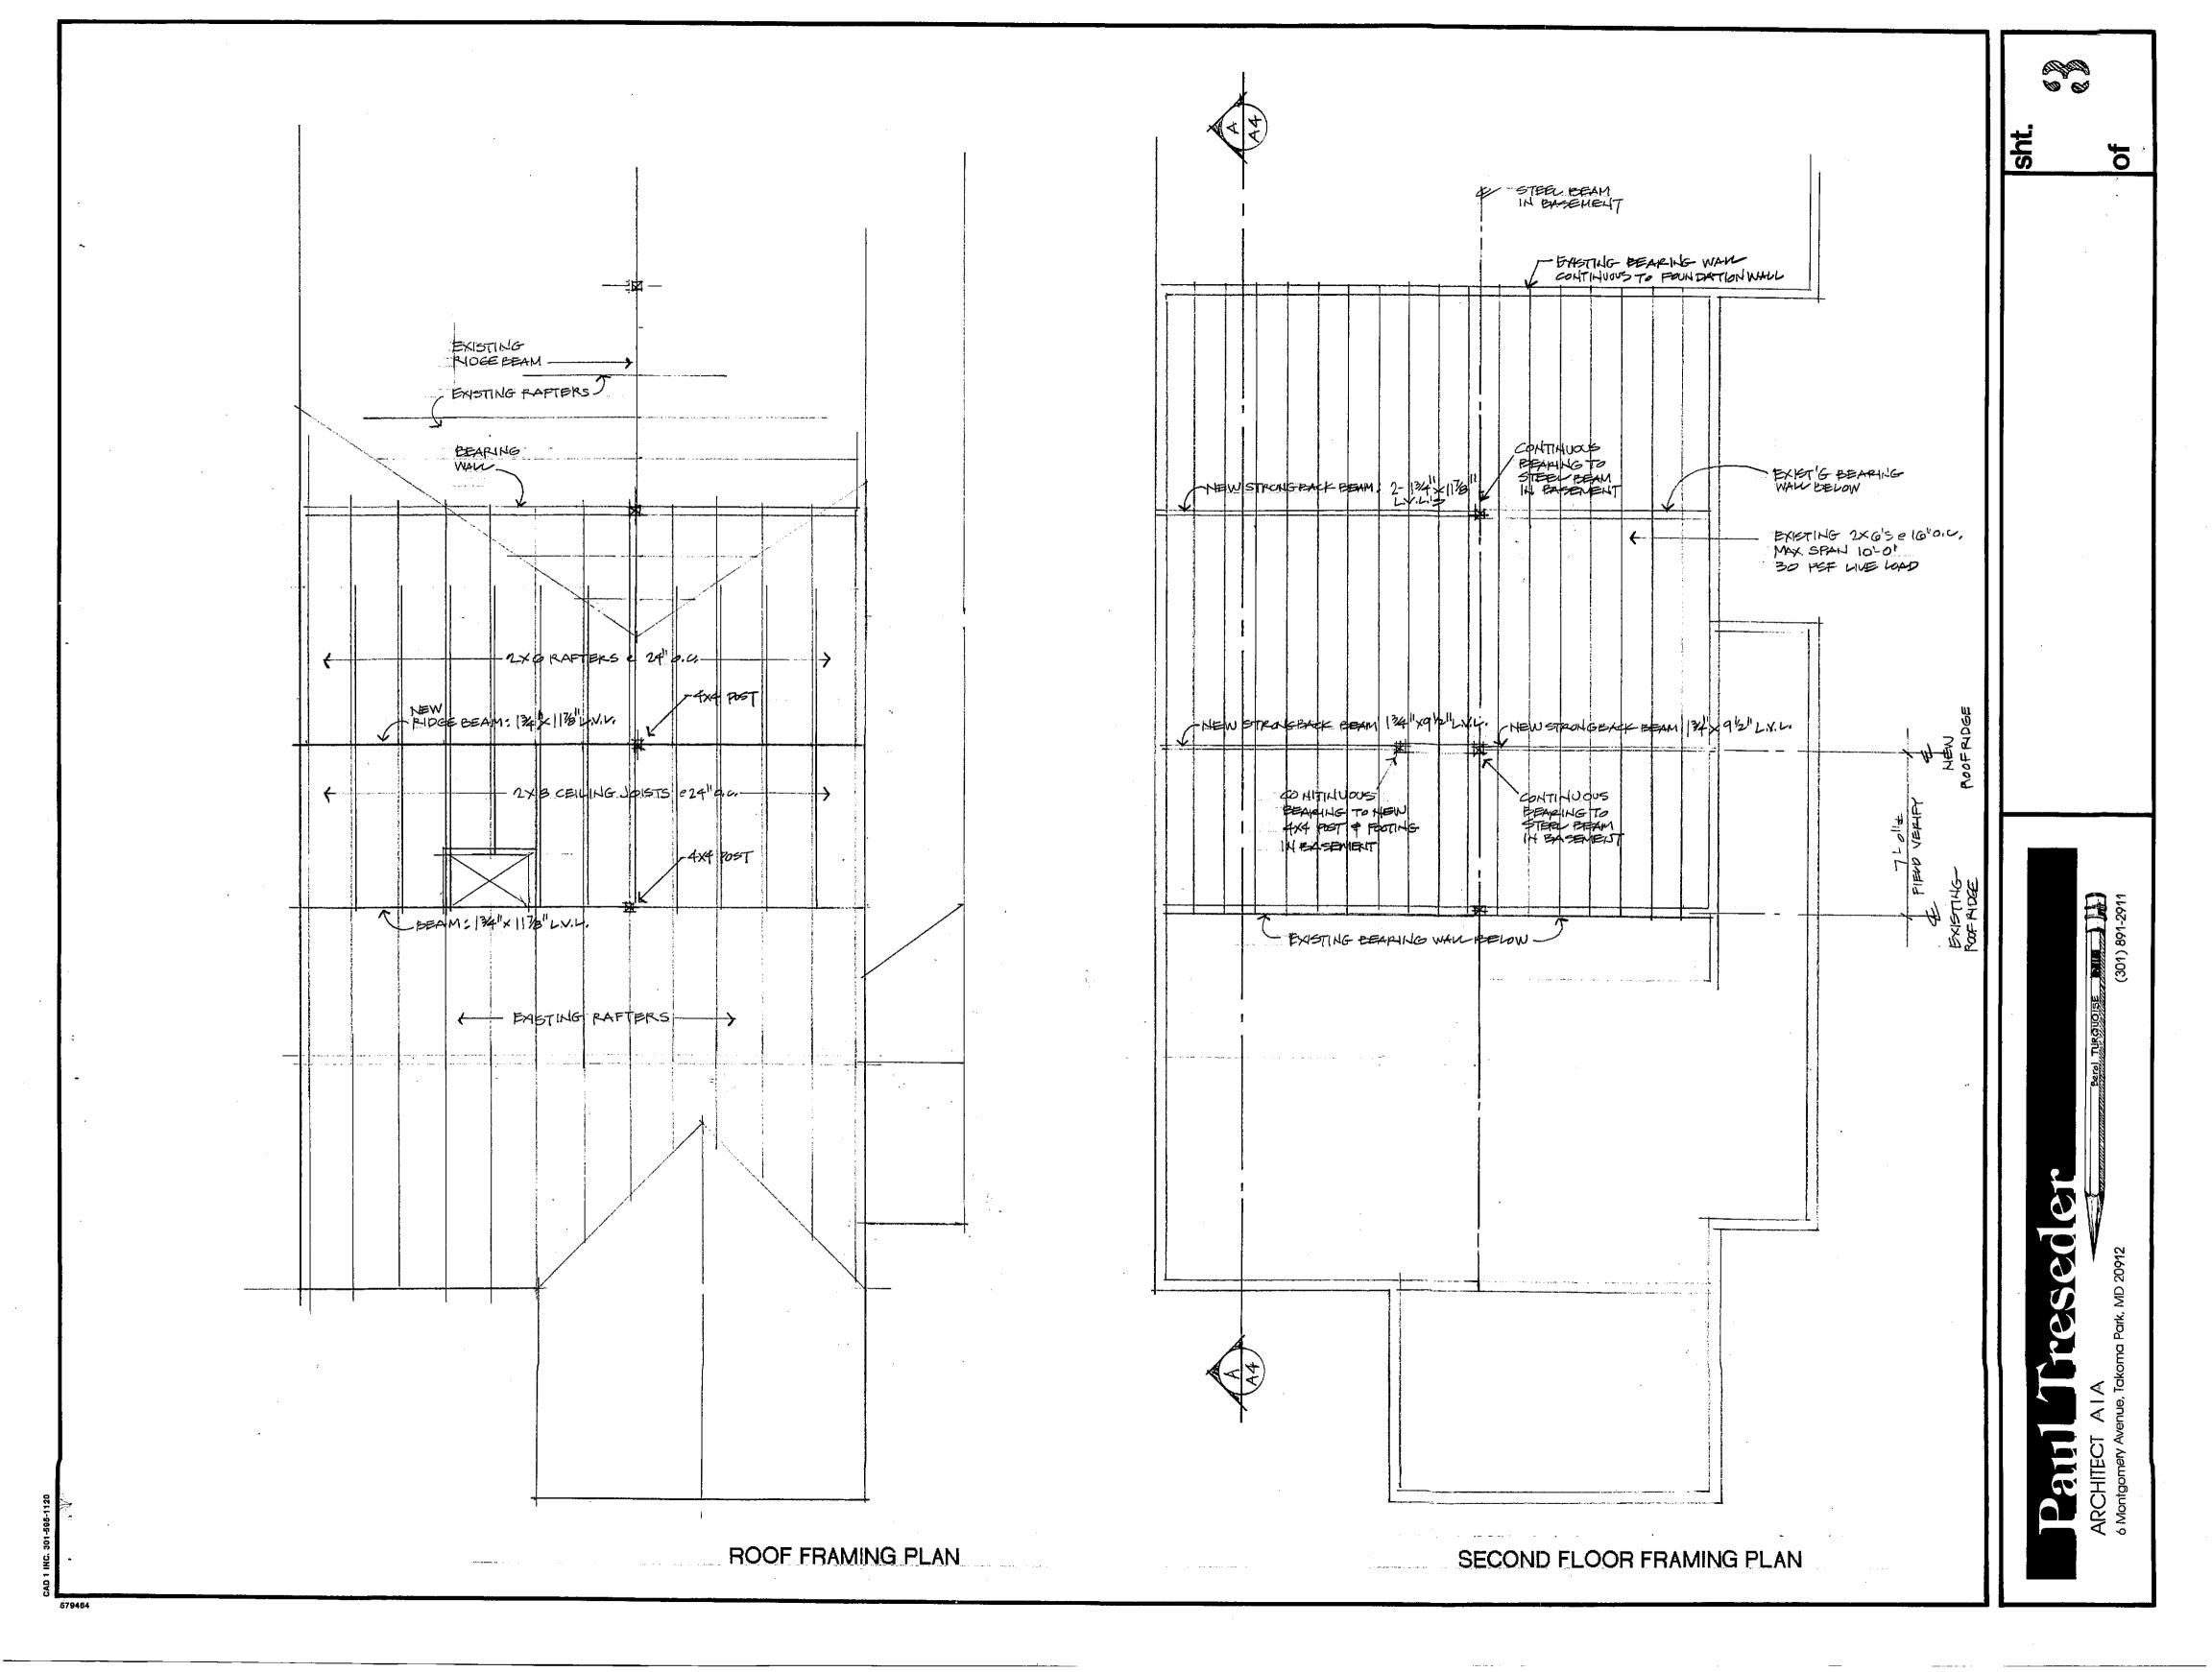

The current proposal is to raise the roof of the original bungalow by approximately 3.5' to accommodate an additional bedroom and bring the stairs and 2nd-floor bathroom up to code. The owner has hired Paul Treseder [the architect who designed the original addition] to design this new project. Thus, all changes are at the roof level, and all new materials would match the existing, including the window trim and the use of wood windows with true-divided lights.