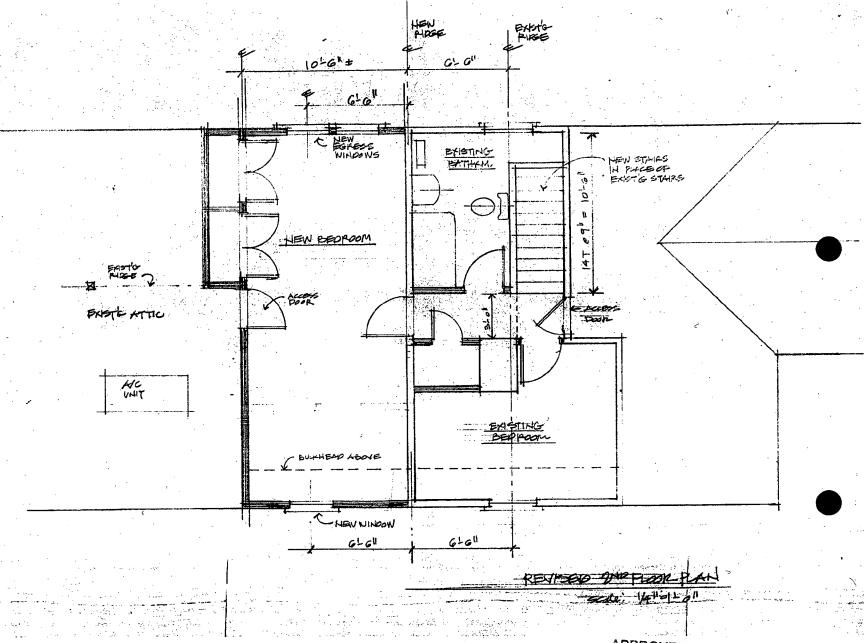

The current proposal is to raise the roof of the original bungalow by approximately 3.5' to accommodate an additional bedroom and bring the stairs and 2nd-floor bathroom up to code. The owner has hired Paul Treseder [the architect who designed the original addition] to design this new project. Thus, all changes are at the roof level, and all new materials would match the existing, including the window trim and the use of wood windows with true-divided lights.

On the front elevation, the roof would appear longer as the ridge line would be raised approximately 3.5'. The roof currently is covered with composition shingles, and the new work would be matched to the existing. On the south elevation, the plane of the building would be maintained, and extended towards the rear to meet the roof line of the new addition. The added space on the second floor would be expressed with an additional window (6/1 to match existing) and attic vent. On the north elevation, the existing plane of the 2nd story is currently behind the plane of the new entrance. The proposed roof-raising would result in extending this second story in the same plane as it is currently, towards the rear. The additional wall space makes possible the addition of a pair of 6/1 windows and an attic vent.