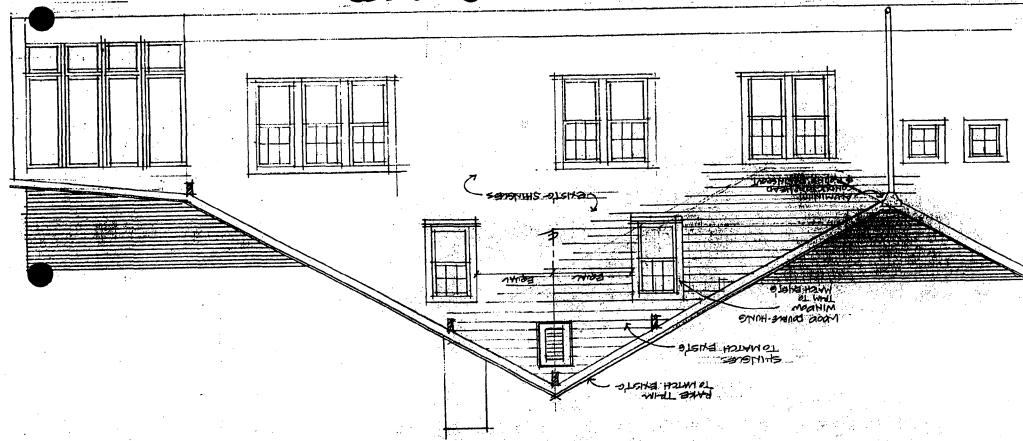

The current proposal is to raise the roof of the original bungalow by approximately 3.5' to accommodate an additional bedroom and bring the stairs and 2nd-floor bathroom up to code. The owner has hired Paul Treseder [the architect who designed the original addition] to design this new project. Thus, all changes are at the roof level, and all new materials would match the existing, including the window trim and the use of wood windows with true-divided lights.

On the front elevation, the roof would appear longer as the ridge line would be raised approximately 3.5'. The roof currently is covered with composition shingles, and the new work would be matched to the existing. On the south elevation, the plane of the building would be maintained, and extended towards the rear to meet the roof line of the new addition. The added space on the second floor would be expressed with an additional window (6/1 to match existing) and attic vent. On the north elevation, the existing plane of the 2nd story is currently behind the plane of the new entrance. The proposed roof-raising would result in extending this second story in the same plane as it is currently, towards the rear. The additional wall space makes possible the addition of a pair of 6/1 windows and an attic vent.

#### GENERAL STAFF COMMENTS

Staff believes that the proposed roof-raising is respectful of the historic district, and is compatible in design with the existing structure. The <u>Takoma Park Guidelines</u> specify leniency in the review of changes proposed at Contributing Resources "which are at all visible from the public right-of-way." Furthermore, the <u>Guidelines</u> specify that "second story additions or expansions should be generally consistent with the predominant architectural style and period of the resource...and should be appropriate to the surrounding streetscape in terms of scale and massing." (P.16)

The proposed roof-raising is modest (3-1/2) and will not alter the general massing of this bungalow. The proposed materials are consistent with those on the existing house.