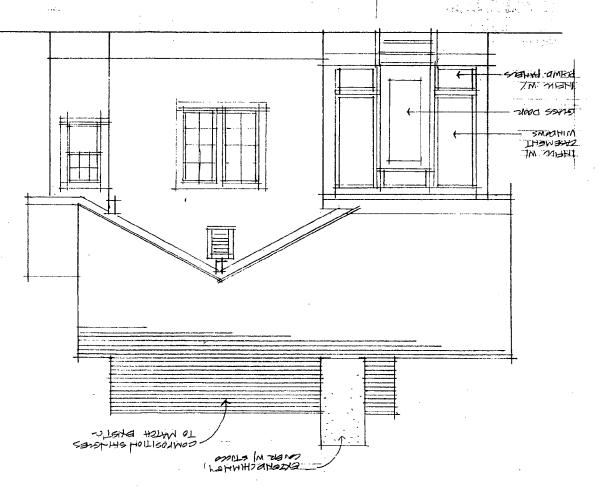

On the front elevation, the roof would appear longer as the ridge line would be raised approximately 3.5'. The roof currently is covered with composition shingles, and the new work would be matched to the existing. On the south elevation, the plane of the building would be maintained, and extended towards the rear to meet the roof line of the new addition. The added space on the second floor would be expressed with an additional window (6/1 to match existing) and attic vent. On the north elevation, the existing plane of the 2nd story is currently behind the plane of the new entrance. The proposed roof-raising would result in extending this second story in the same plane as it is currently, towards the rear. The additional wall space makes possible the addition of a pair of 6/1 windows and an attic vent.