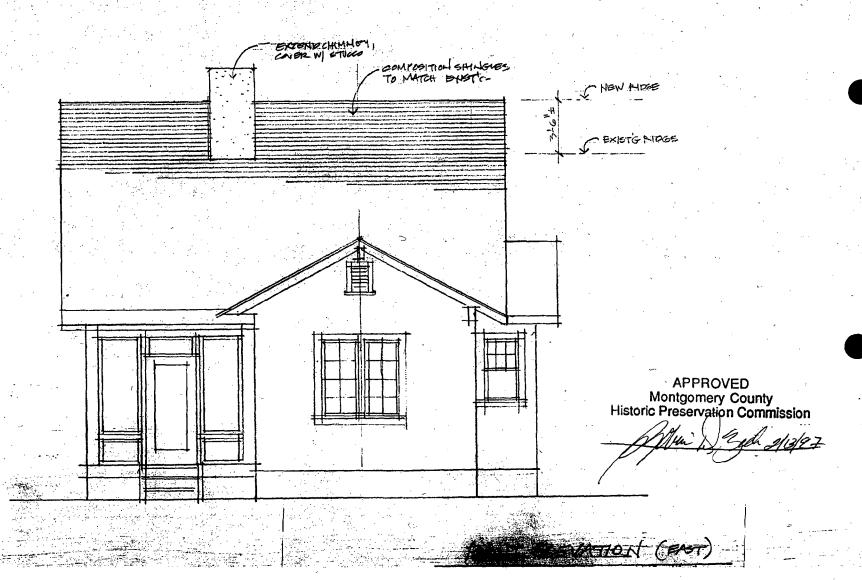

On the front elevation, the roof would appear longer as the ridge line would be raised approximately 3.5'. The roof currently is covered with composition shingles, and the new work would be matched to the existing. On the south elevation, the plane of the building would be maintained, and extended towards the rear to meet the roof line of the new addition. The added space on the second floor would be expressed with an additional window (6/1 to match existing) and attic vent. On the north elevation, the existing plane of the 2nd story is currently behind the plane of the new entrance. The proposed roof-raising would result in extending this second story in the same plane as it is currently, towards the rear. The additional wall space makes possible the addition of a pair of 6/1 windows and an attic vent.

The proposed roof-raising is modest (3-1/2) and will not alter the general massing of this bungalow. The proposed materials are consistent with those on the existing house.