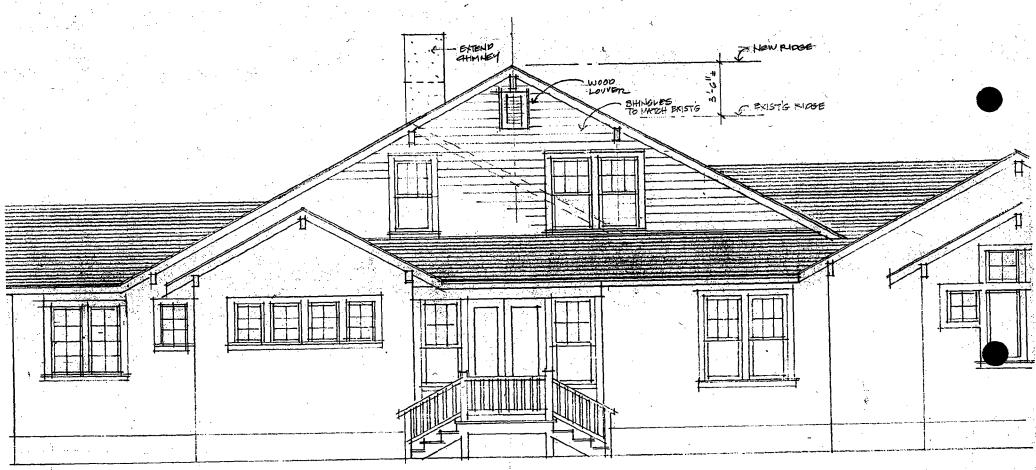

The current proposal is to raise the roof of the original bungalow by approximately 3.5' to accommodate an additional bedroom and bring the stairs and 2nd-floor bathroom up to code. The owner has hired Paul Treseder [the architect who designed the original addition] to design this new project. Thus, all changes are at the roof level, and all new materials would match the existing, including the window trim and the use of wood windows with true-divided lights.

On the front elevation, the roof would appear longer as the ridge line would be raised approximately 3.5'. The roof currently is covered with composition shingles, and the new work would be matched to the existing. On the south elevation, the plane of the building would be maintained, and extended towards the rear to meet the roof line of the new addition. The added space on the second floor would be expressed with an additional window (6/1 to match existing) and attic vent. On the north elevation, the existing plane of the 2nd story is currently behind the plane of the new entrance. The proposed roof-raising would result in extending this second story in the same plane as it is currently, towards the rear. The additional wall space makes possible the addition of a pair of 6/1 windows and an attic vent.