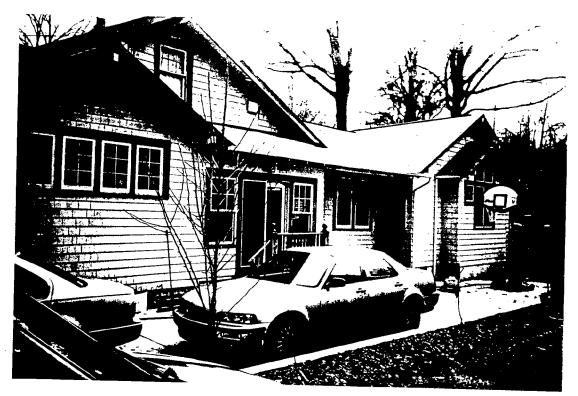

#### **PROJECT DESCRIPTION**

The subject project is a small bungalow with an existing rear addition in a prime part of the Historic District in Takoma Park. The neighborhood includes a range of Victorian homes, four squares, bungalows, and more recent in-fill.

The original bungalow measures approximately 25' by 40'. It has a small screened-in porch on the front elevation. As with other bungalows, there is a variety of types and sizes on the original house including 6/1 double-hung sash, 6-light casement, and 8-light casement. There is an existing central chimney.

The addition is a low 1-1/2 story structure, which extends into the rear yard and essentially doubled the size of the original house. It maintains the low height of the original bungalow and utilizes the existing architectural vocabulary in terms of massing, design, and materials. There is also a diversity of window sizes and styles which mimic those of the original bungalow. A new entrance was provided off of the driveway in a narrow segment which wraps around a portion of the original bungalow.

The current proposal is to raise the roof of the original bungalow by approximately 3.5' to accommodate an additional bedroom and bring the stairs and 2nd-floor bathroom up to code. The owner has hired Paul Treseder [the architect who designed the original addition] to design this new project. Thus, all changes are at the roof level, and all new materials would match the existing, including the window trim and the use of wood windows with true-divided lights.