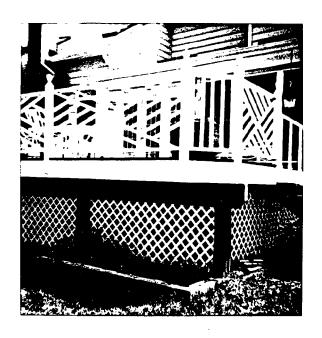

ng with the look of the existing stoops.

All fasteners used to attach the deck to the structure will be installed through mortar joints to enable the deck to be removed if ever desired, and the mortar to be simply re-pointed.



ō N 71° 24' 14" E - 472.00 OLD BALTIMORE PORJ  $\infty$ 21.2' 2 SIDEY SECK # 19101 30 GODDINAN DECK SITE PLAN 7-18-95 18809 Willow Grove Road Olney, Maryland 20832 (301) 924-0004 MHIC #38492 CHECKED BY.

Mass . 01471 . To Order PHONE TOAL FREE 1-800-225-6380





















SHEET NO. FRAMING PL
CALCULATED BY\_\_\_\_
CHECKED BY\_\_\_\_
SCALE \( \frac{1}{4^n} = 1 \end{array}

MRS. MUNTHA 2208 FARMHOUSE CT. BROOKEVILLE, MD. 20833

MR.+ MRS. LAWSON 19016 OLD BALTIMORE RD, BROOKEVILLE, MD. 20833

DR. + MRS. BEAN 19009 OLD BALTIMORE RD. BROOKEVILLE, MD. 20832









MRS. MUNTHA
2208 FARMHOUSE CT.
BROOKEVILLE, MD. 20833

MR. + MRS. LAWSON 19016 OLD BALTIMORE RD, BROOKEVILLE, MD. 20833

DR. + MRS. BEAN 19009 OLD BALTIMORE RD. BROOKEVILLE, MD. 20832 M #36492 Insurable DESIGN·BUILD

Al Woodfield (301) 924-0004 18809 Willow Grove Road Olney, Maryland 20832

pages 990-4564

July 18, 1995

HPC 8787 Georgia Ave. Silver Spring, MD

Re: "Oak Grove"
19101 Old Baltimore Rd.

The applicant desires to construct a sundeck on the rear of the referenced property. The deck will be constructed of pressure treated lumber. It will have a lattice apron below the deck, around the perimeter. The handrail will be a "Chippendale" pattern with finials on each post. The handrail will be stained or painted to add a more finished look in keeping with the look of the existing s