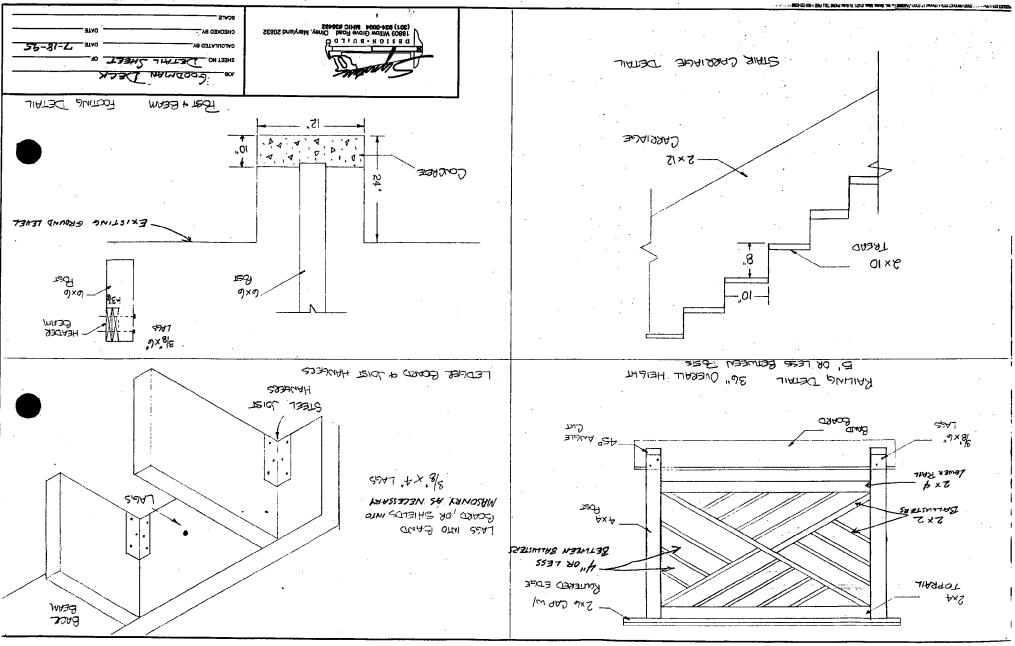

23/64-95A 19101 Old Baltimore Rd. (Oak Grove)

¢

.

:

.

Stain to be so my light of the south of the

not yet slewed the 10/3/96

•