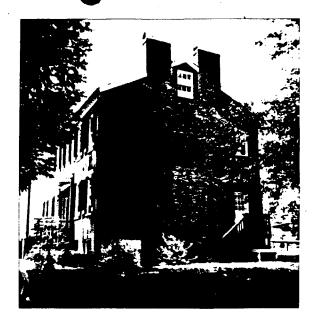

ping with the look of the existing stoops.

All fasteners used to attach the deck to the structure will be installed through mortar joints to enable the deck to be removed if ever desired, and the mortar to be simply re-pointed.



ō N 71° 24' 14" E - 472.00 OLD BALTIMORE PORJ  $\infty$ 21.2' 2 SIDEY SECK # 19101 30 GODDINAN DECK SITE PLAN 7-18-95 18809 Willow Grove Road Olney, Maryland 20832 (301) 924-0004 MHIC #38492 CHECKED BY.

Mass . 01471 . To Order PHONE TOAL FREE 1-800-225-6380





















SHEET NO. FRAMING PL
CALCULATED BY\_\_\_\_
CHECKED BY\_\_\_\_
SCALE \( \frac{1}{4^n} = 1 \end{array}

MRS. MUNTHA 2208 FARMHOUSE CT. BROOKEVILLE, MD. 20833

MR.+ MRS. LAWSON 19016 OLD BALTIMORE RD, BROOKEVILLE, MD. 20833

DR. + MRS. BEAN 19009 OLD BALTIMORE RD. BROOKEVILLE, MD. 20832









MRS. MUNTHA
2208 FARMHOUSE CT.
BROOKEVILLE, MD. 20833

MR. + MRS. LAWSON 19016 OLD BALTIMORE RD, BROOKEVILLE, MD. 20833

DR. + MRS. BEAN 19009 OLD BALTIMORE RD. BROOKEVILLE, MD. 20832 M #36492 Insurable DESIGN·BUILD

Al Woodfield (301) 924-0004 18809 Willow Grove Road Olney, Maryland 20832

pages 990-4564

July 18, 1995

HPC 8787 Georgia Ave. Silver Spring, MD

Re: "Oak Grove"
19101 Old Baltimore Rd.

The applicant desires to construct a sundeck on the rear of the referenced property. The deck will be constructed of pressure treated lumber. It will have a lattice apron below the deck, around the perimeter. The handrail will be a "Chippendale" pattern with finials on each post. The handrail will be stained or painted to add a more finished look in keeping with the look of the existing