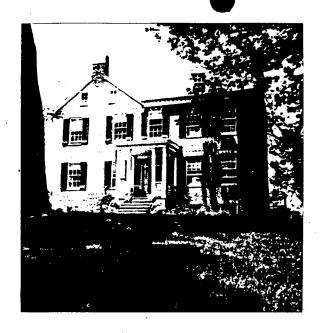

eeping with the look of the existing stoops.

All fasteners used to attach the deck to the structure will be installed through mortar joints to enable the deck to be removed if ever desired, and the mortar to be simply re-pointed.



ō N 71° 24' 14" E - 472.00 OLD BALTIMORE PORJ  $\infty$ 21.2' 2 SIDEY SECK # 19101 30 GODDINAN DECK SITE PLAN 7-18-95 18809 Willow Grove Road Olney, Maryland 20832 (301) 924-0004 MHIC #38492 CHECKED BY.

Mass . 01471 . To Order PHONE TOAL FREE 1-800-225-6380





















SHEET NO. FRAMING PL
CALCULATED BY\_\_\_\_
CHECKED BY\_\_\_\_
SCALE \( \frac{1}{4^n} = 1 \end{array}

MRS. MUNTHA 2208 FARMHOUSE CT. BROOKEVILLE, MD. 20833

MR.+ MRS. LAWSON 19016 OLD BALTIMORE RD, BROOKEVILLE, MD. 20833

DR. + MRS. BEAN 19009 OLD BALTIMORE RD. BROOKEVILLE, MD. 20832









MRS. MUNTHA
2208 FARMHOUSE CT.
BROOKEVILLE, MD. 20833

MR. + MRS. LAWSON 19016 OLD BALTIMORE RD, BROOKEVILLE, MD. 20833

DR. + MRS. BEAN 19009 OLD BALTIMORE RD. BROOKEVILLE, MD. 20832 M #36492 Insurable DESIGN·BUILD

Al Woodfield (301) 924-0004 18809 Willow Grove Road Olney, Maryland 20832

pages 990-4564

July 18, 1995

HPC 8787 Georgia Ave. Silver Spring, MD

Re: "Oak Grove"
19101 Old Baltimore Rd.

The applicant desires to construct a sundeck on the rear of the referenced property. The deck will be constructed of pressure treated lumber. It will have a lattice apron below the deck, around the perimeter. The handrail will be a "Chippendale" pattern with finials on each post. The handrail will be stained or painted to add a more finished look in keeping with the look of the existi