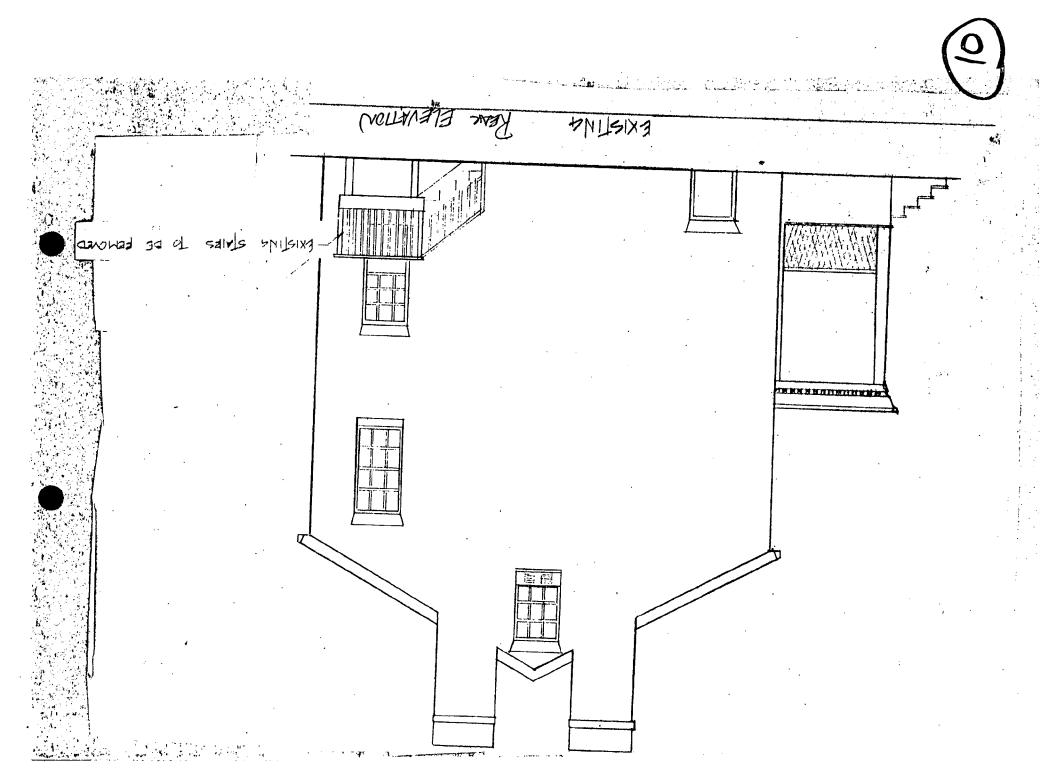

23/64-95A 19101 Old Baltimore Rd. (Oak Grove)

¢

.

:

.

Stain to be so my light of the south of the

not yet slewed the 10/3/96

•