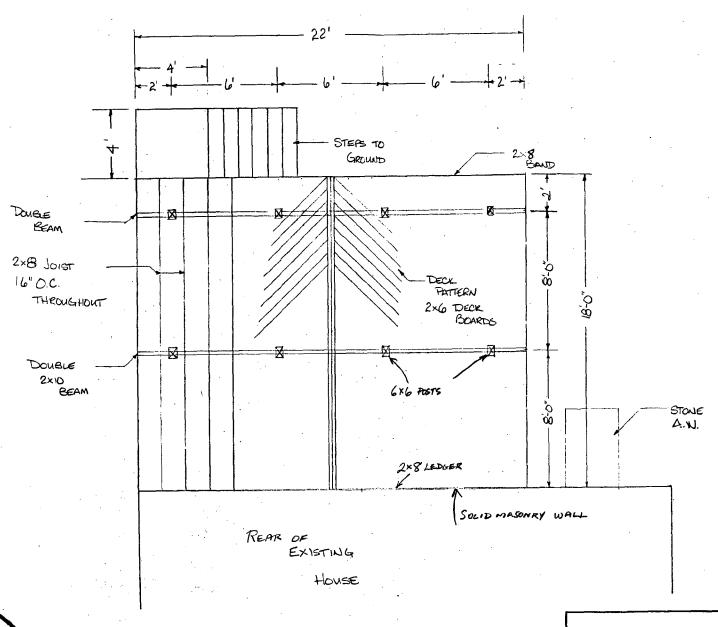

23/64-95A 19101 Old Baltimore Rd. (Oak Grove)

¢

.

:

.

Stain to be so my light of the south of the

not yet slewed the 10/3/96

•