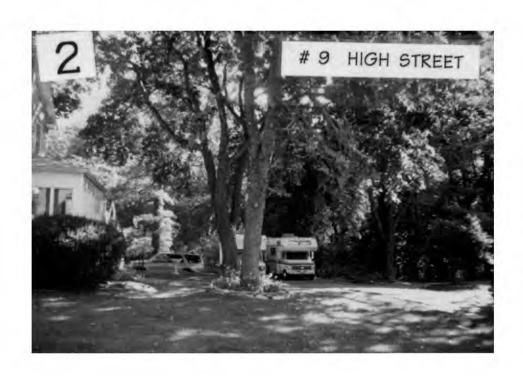

#### 5. PHOTOGRAPHS

- Clearly labeled photographic prints of each facade of existing resource, including details of the affected portions. All labels should be placed on the front of photographs.
- b. Clearly label photographic prints of the resource as viewed from the public right-of-way and of the adjoining properties. All labels should be placed on the front of photographs