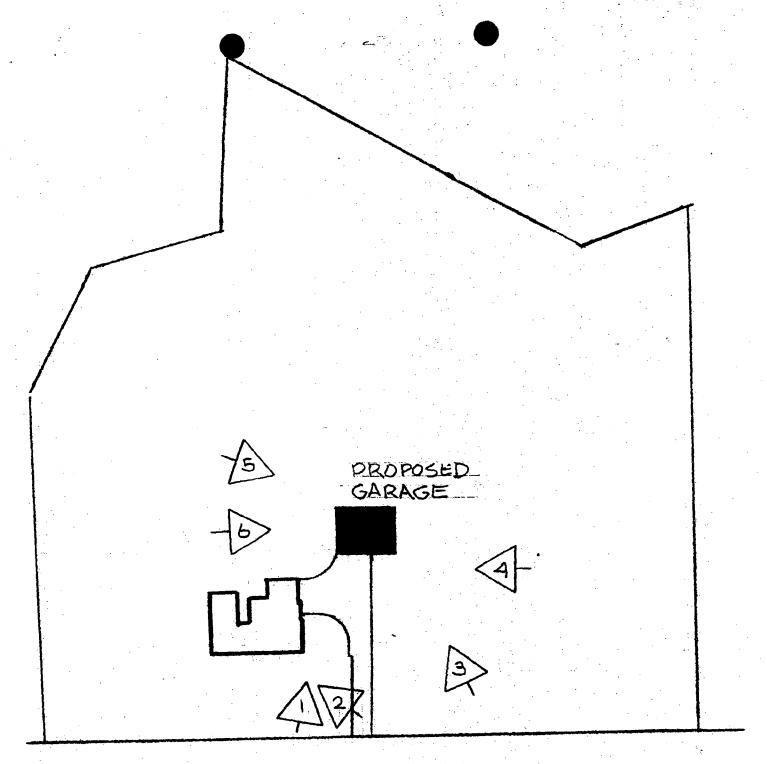

#### PROJECT PROPOSAL

ECT PROPOSAL

The new design proposal reflects a reduction of the massing of the structure. The project fly has been broken down into two components: one parking bay for a commercial vehicle, which measures 15'-8"wide by 19'-3" high; and two parking bays in a section measuring 22'-3" wide by 17' high. The doors for the commercial vehicle would measure 10' x 12', while the doors for the private vehicles would measure 8' x 7'-6". Further differentiation between these two components is accomplished with a setback of 2' (see Circle ), which is further emphasized by the deeper roof overhang at the 2-vehicle segment.

The applicant has also revised his choice of materials to include wood cornerboards and wood trim with the vinyl siding. The applicant would use vinyl windows, and two flush skylights at the rear (see Circle 5). One large evergreen tree would be removed at the rear of the existing driveway, as presented on 10/22/97.