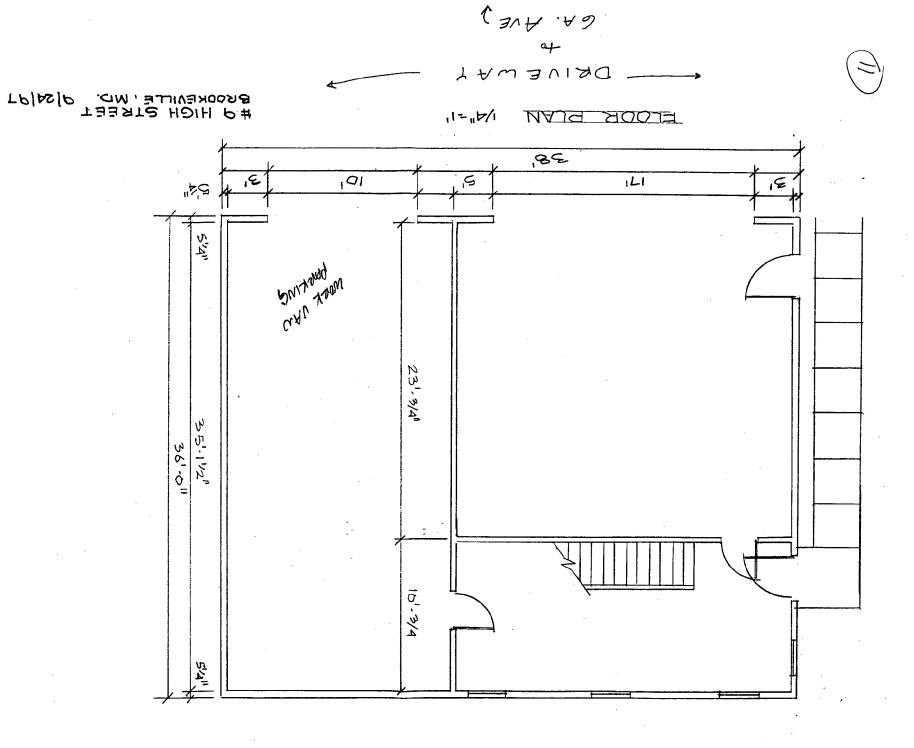

#### 3. PLANS AND ELEVATIONS

You must submit 2 copies of plans and elevations in a format no larger than 11" x 17". Plans on 8 1/2" x 11" paper are preferred.

- a. Schematic construction plans, with marked dimensions, indicating location, size and general type of walls, window and door openings, and other fixed features of both the existing resource(s) and the proposed work.
- b. Elevations (facades), with marked dimensions, clearly indicating proposed work in relation to existing construction and, when appropriate, context. All materials and fixtures proposed for the exterior must be noted on the elevations drawings. An existing and a proposed elevation drawing of each facade affected by the proposed work is required.

#### PROJECT PROPOSAL

ECT PROPOSAL

The new design proposal reflects a reduction of the massing of the structure. The project fly has been broken down into two components: one parking bay for a commercial vehicle, which measures 15'-8"wide by 19'-3" high; and two parking bays in a section measuring 22'-3" wide by 17' high. The doors for the commercial vehicle would measure 10' x 12', while the doors for the private vehicles would measure 8' x 7'-6". Further differentiation between these two components is accomplished with a setback of 2' (see Circle ), which is further emphasized by the deeper roof overhang at the 2-vehicle segment.