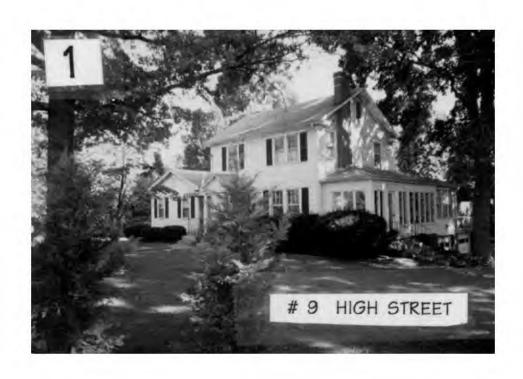

#### 5. PHOTOGRAPHS

- Clearly labeled photographic prints of each facade of existing resource, including details of the affected portions. All labels should be placed on the front of photographs.
- b. Clearly label photographic prints of the resource as viewed from the public right-of-way and of the adjoining properties. All labels should be placed on the front of photographs

#### PROJECT DESCRIPTION

RESOURCE: Primary Resource in Brookeville Historic District

STYLE: Vernacular Colonial Revival

DATE: c1900-1930's

The applicant appeared before the HPC on 10/22/97 with a proposal for a 3-vehicle garage. After much discussion, the project was continued to the 11/12/97 meeting to provide an opportunity for the applicant to redesign the project as per the suggestions of the HPC.