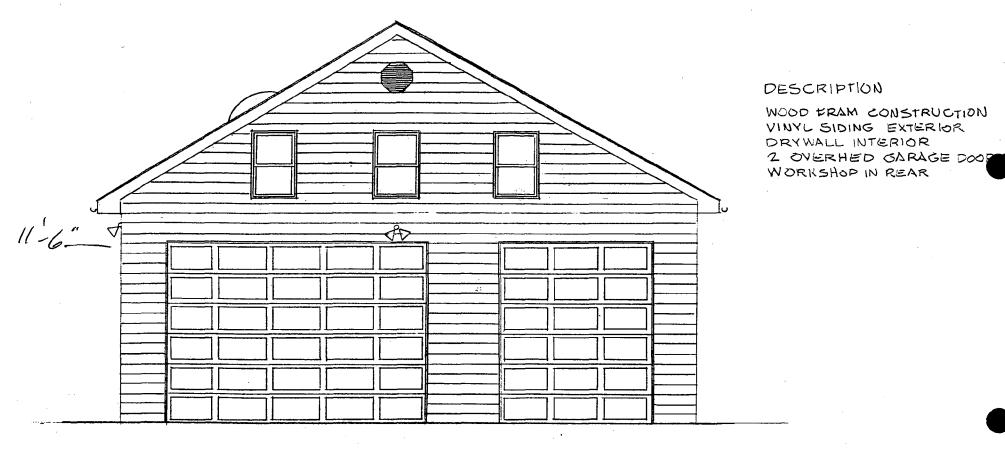

#### PROJECT PROPOSAL

ECT PROPOSAL

The new design proposal reflects a reduction of the massing of the structure. The project fly has been broken down into two components: one parking bay for a commercial vehicle, which measures 15'-8"wide by 19'-3" high; and two parking bays in a section measuring 22'-3" wide by 17' high. The doors for the commercial vehicle would measure 10' x 12', while the doors for the private vehicles would measure 8' x 7'-6". Further differentiation between these two components is accomplished with a setback of 2' (see Circle ), which is further emphasized by the deeper roof overhang at the 2-vehicle segment.

The applicant has also revised his choice of materials to include wood cornerboards and wood trim with the vinyl siding. The applicant would use vinyl windows, and two flush skylights at the rear (see Circle 5). One large evergreen tree would be removed at the rear of the existing driveway, as presented on 10/22/97.

#### STAFF COMMENTS

This is a substantial improvement over the previous application in terms of overall reduction of scale and size. For example, the first proposal called for a structure 26'-9" in height, while the current proposal is 7-1/2' lower at the highest point, and 9'-9" lower for 2/3s of the structure. In addition, the overall massing has been reduced by breaking up the structure into two distinct components which are related but dissimilar in appearance, as seen from Georgia Avenue.