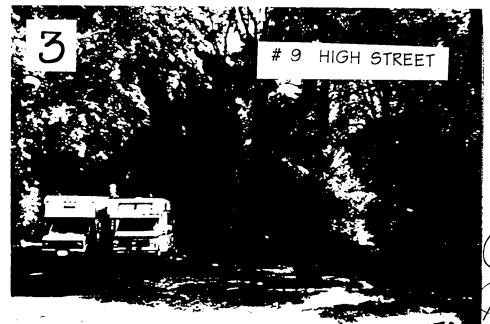

#### 5. PHOTOGRAPHS

- Clearly labeled photographic prints of each facade of existing resource, including details of the affected portions. All labels should be placed on the front of photographs.
- b. Clearly label photographic prints of the resource as viewed from the public right-of-way and of the adjoining properties. All labels should be placed on the front of photographs

The applicant has also revised his choice of materials to include wood cornerboards and wood trim with the vinyl siding. The applicant would use vinyl windows, and two flush skylights at the rear (see Circle 5). One large evergreen tree would be removed at the rear of the existing driveway, as presented on 10/22/97.