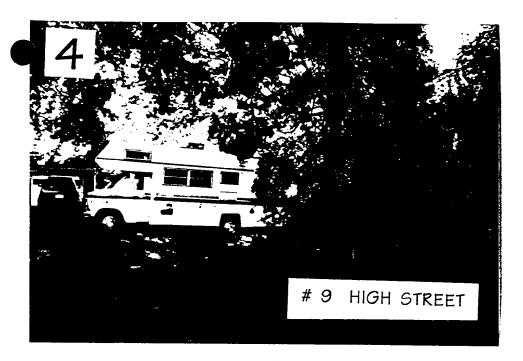

#### 5. PHOTOGRAPHS

- Clearly labeled photographic prints of each facade of existing resource, including details of the affected portions. All labels should be placed on the front of photographs.
- b. Clearly label photographic prints of the resource as viewed from the public right-of-way and of the adjoining properties. All labels should be placed on the front of photographs

The applicant has also revised his choice of materials to include wood cornerboards and wood trim with the vinyl siding. The applicant would use vinyl windows, and two flush skylights at the rear (see Circle 5). One large evergreen tree would be removed at the rear of the existing driveway, as presented on 10/22/97.