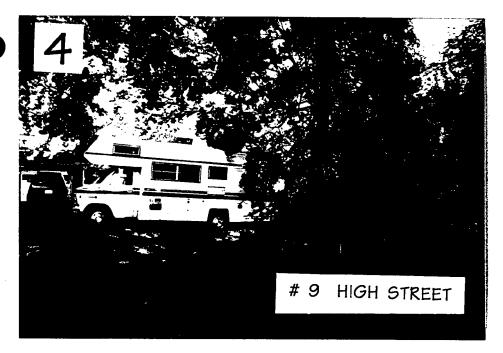

#### 5. PHOTOGRAPHS

- Clearly labeled photographic prints of each facade of existing resource, including details of the affected portions. All labels should be placed on the front of photographs.
- b. Clearly label photographic prints of the resource as viewed from the public right-of-way and of the adjoining properties. All labels should be placed on the front of photographs

Our second concern is with "use." There may be in this case a zoning issue that needs to be evaluated. The applicant clearly states that the mass of the structure at least in part is a function of its use to house a "commercial" vehicle of some size. Again, where does the line get drawn, where does the threshold get crossed? We would request the HPC have the County

#### PROJECT PROPOSAL

ECT PROPOSAL

The new design proposal reflects a reduction of the massing of the structure. The project fly has been broken down into two components: one parking bay for a commercial vehicle, which measures 15'-8"wide by 19'-3" high; and two parking bays in a section measuring 22'-3" wide by 17' high. The doors for the commercial vehicle would measure 10' x 12', while the doors for the private vehicles would measure 8' x 7'-6". Further differentiation between these two components is accomplished with a setback of 2' (see Circle ), which is further emphasized by the deeper roof overhang at the 2-vehicle segment.