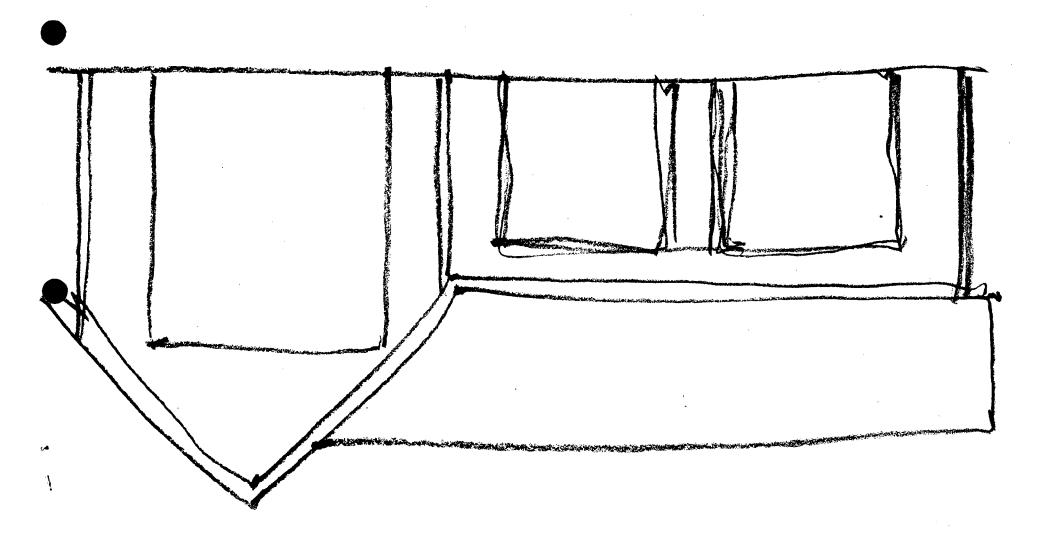

#### PROJECT PROPOSAL

ECT PROPOSAL

The new design proposal reflects a reduction of the massing of the structure. The project fly has been broken down into two components: one parking bay for a commercial vehicle, which measures 15'-8"wide by 19'-3" high; and two parking bays in a section measuring 22'-3" wide by 17' high. The doors for the commercial vehicle would measure 10' x 12', while the doors for the private vehicles would measure 8' x 7'-6". Further differentiation between these two components is accomplished with a setback of 2' (see Circle ), which is further emphasized by the deeper roof overhang at the 2-vehicle segment.

The applicant has also revised his choice of materials to include wood cornerboards and wood trim with the vinyl siding. The applicant would use vinyl windows, and two flush skylights at the rear (see Circle 5). One large evergreen tree would be removed at the rear of the existing driveway, as presented on 10/22/97.