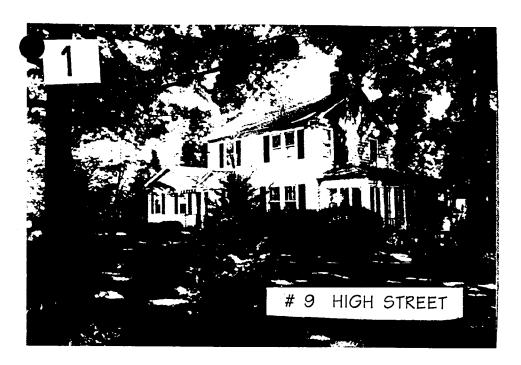

November 13, 1997

Mr. Michael Murphy 9 High Street Brookeville, MD 20833

Dear Mr. Murphy::

I just wanted to let you know that I had contacted the office of the District Engineer regarding your concerns about the placement of the warning light in front of your house on Md. Route 97.

14:52

Diane Allan Clerk - Treasurer

November 12, 1997

Mr. George Kousoulas Chairperson Historic Preservation Commission 8787 Georgia Avenue Silver Spring, MD 20910

Dear Mr. Kousoulas:

This is with respect to Case Number 23/65-97E, New Garage Construction at 9 High Street (Michael G. Murphy - Applicant). We understand that this application has been scheduled for possible action by the Historic Preservation Commission this evening.

#### PROJECT DESCRIPTION

RESOURCE: Primary Resource in Brookeville Historic District

STYLE: Vernacular Colonial Revival

DATE: c1900-1930's

The applicant appeared before the HPC on 10/22/97 with a proposal for a 3-vehicle garage. After much discussion, the project was continued to the 11/12/97 meeting to provide an opportunity for the applicant to redesign the project as per the suggestions of the HPC.