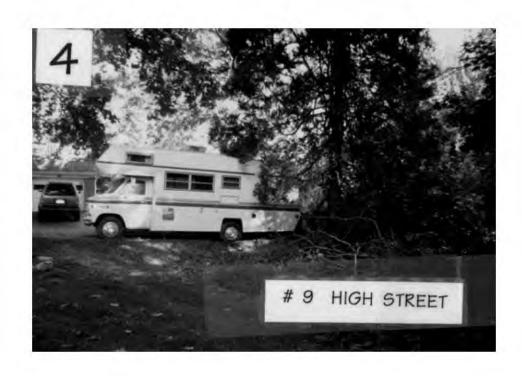

#### 5. PHOTOGRAPHS

- Clearly labeled photographic prints of each facade of existing resource, including details of the affected portions. All labels should be placed on the front of photographs.
- b. Clearly label photographic prints of the resource as viewed from the public right-of-way and of the adjoining properties. All labels should be placed on the front of photographs

The applicant has also revised his choice of materials to include wood cornerboards and wood trim with the vinyl siding. The applicant would use vinyl windows, and two flush skylights at the rear (see Circle 5). One large evergreen tree would be removed at the rear of the existing driveway, as presented on 10/22/97.