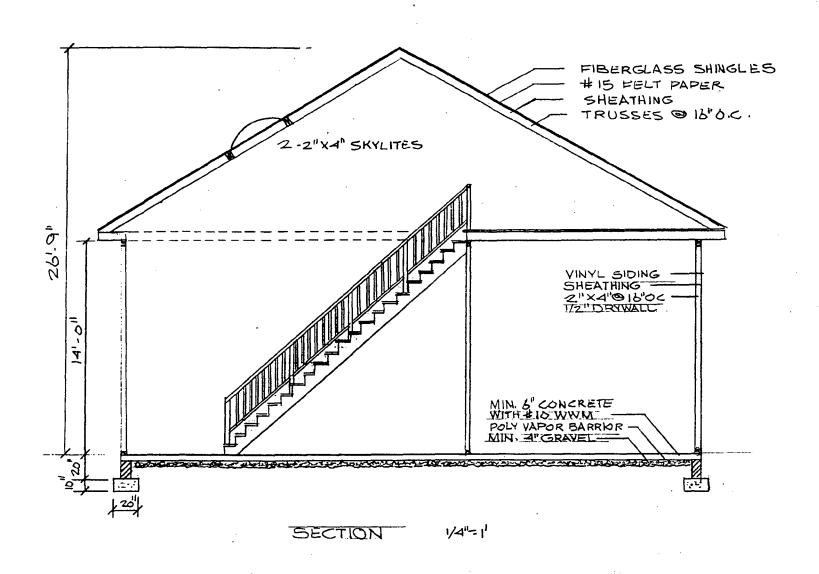

#### PROJECT PROPOSAL

ECT PROPOSAL

The new design proposal reflects a reduction of the massing of the structure. The project fly has been broken down into two components: one parking bay for a commercial vehicle, which measures 15'-8"wide by 19'-3" high; and two parking bays in a section measuring 22'-3" wide by 17' high. The doors for the commercial vehicle would measure 10' x 12', while the doors for the private vehicles would measure 8' x 7'-6". Further differentiation between these two components is accomplished with a setback of 2' (see Circle ), which is further emphasized by the deeper roof overhang at the 2-vehicle segment.

The applicant has also revised his choice of materials to include wood cornerboards and wood trim with the vinyl siding. The applicant would use vinyl windows, and two flush skylights at the rear (see Circle 5). One large evergreen tree would be removed at the rear of the existing driveway, as presented on 10/22/97.

#### STAFF COMMENTS

This is a substantial improvement over the previous application in terms of overall reduction of scale and size. For example, the first proposal called for a structure 26'-9" in height, while the current proposal is 7-1/2' lower at the highest point, and 9'-9" lower for 2/3s of the structure. In addition, the overall massing has been reduced by breaking up the structure into two distinct components which are related but dissimilar in appearance, as seen from Georgia Avenue.

Staff feels that the project has benefited by the re-design, and that the new proposal is more compatible with the historic district. The proposal remains atypical for Brookeville, in that the 3car garage is an uncommon feature in the historic district. However, the fall in grade at this particular site will help to reduce the impact of this structure on the overall district.

REVISION\* 2

For similar reasons, staff feels that the proposed use of vinyl siding may be appropriate for this particular project. As an ancillary structure, at the rear of the site, and at an elevation below that of the public right-of-way, the impact on the district will be minimized.