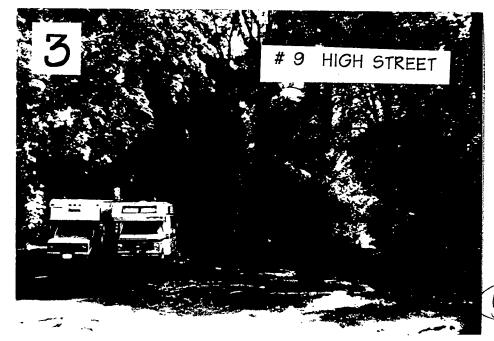

#### 5. PHOTOGRAPHS

- Clearly labeled photographic prints of each facade of existing resource, including details of the affected portions. All labels should be placed on the front of photographs.
- b. Clearly label photographic prints of the resource as viewed from the public right-of-way and of the adjoining properties. All labels should be placed on the front of photographs

Our second concern is with "use." There may be in this case a zoning issue that needs to be evaluated. The applicant clearly states that the mass of the structure at least in part is a function of its use to house a "commercial" vehicle of some size. Again, where does the line get drawn, where does the threshold get crossed? We would request the HPC have the County

#### PROJECT PROPOSAL

ECT PROPOSAL

The new design proposal reflects a reduction of the massing of the structure. The project fly has been broken down into two components: one parking bay for a commercial vehicle, which measures 15'-8"wide by 19'-3" high; and two parking bays in a section measuring 22'-3" wide by 17' high. The doors for the commercial vehicle would measure 10' x 12', while the doors for the private vehicles would measure 8' x 7'-6". Further differentiation between these two components is accomplished with a setback of 2' (see Circle ), which is further emphasized by the deeper roof overhang at the 2-vehicle segment.