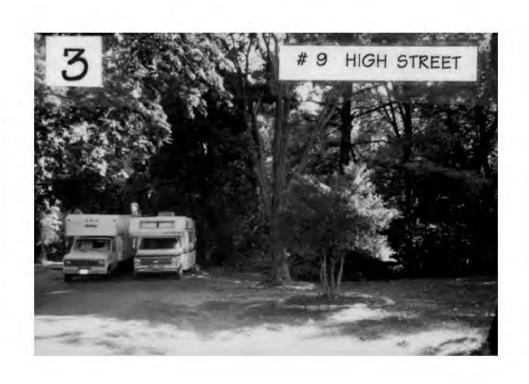

#### 5. PHOTOGRAPHS

- Clearly labeled photographic prints of each facade of existing resource, including details of the affected portions. All labels should be placed on the front of photographs.
- b. Clearly label photographic prints of the resource as viewed from the public right-of-way and of the adjoining properties. All labels should be placed on the front of photographs

The applicant has also revised his choice of materials to include wood cornerboards and wood trim with the vinyl siding. The applicant would use vinyl windows, and two flush skylights at the rear (see Circle 5). One large evergreen tree would be removed at the rear of the existing driveway, as presented on 10/22/97.