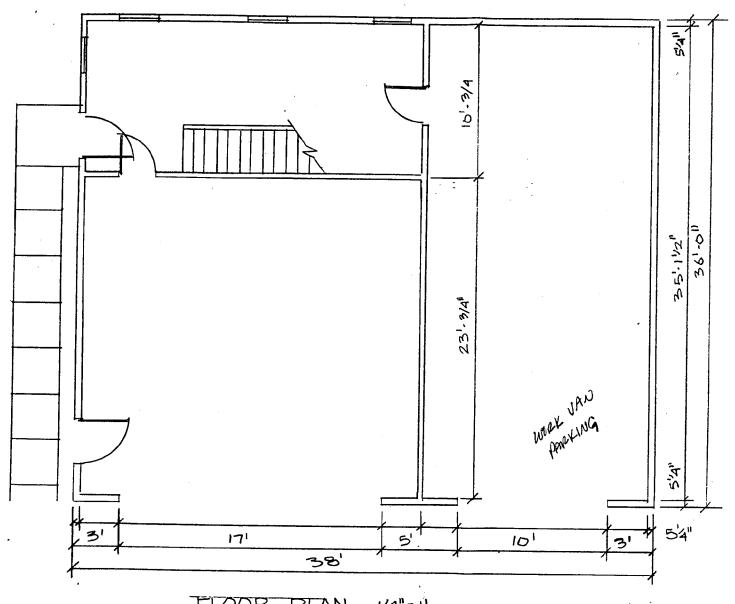

#### PROJECT PROPOSAL

ECT PROPOSAL

The new design proposal reflects a reduction of the massing of the structure. The project fly has been broken down into two components: one parking bay for a commercial vehicle, which measures 15'-8"wide by 19'-3" high; and two parking bays in a section measuring 22'-3" wide by 17' high. The doors for the commercial vehicle would measure 10' x 12', while the doors for the private vehicles would measure 8' x 7'-6". Further differentiation between these two components is accomplished with a setback of 2' (see Circle ), which is further emphasized by the deeper roof overhang at the 2-vehicle segment.

The applicant has also revised his choice of materials to include wood cornerboards and wood trim with the vinyl siding. The applicant would use vinyl windows, and two flush skylights at the rear (see Circle 5). One large evergreen tree would be removed at the rear of the existing driveway, as presented on 10/22/97.