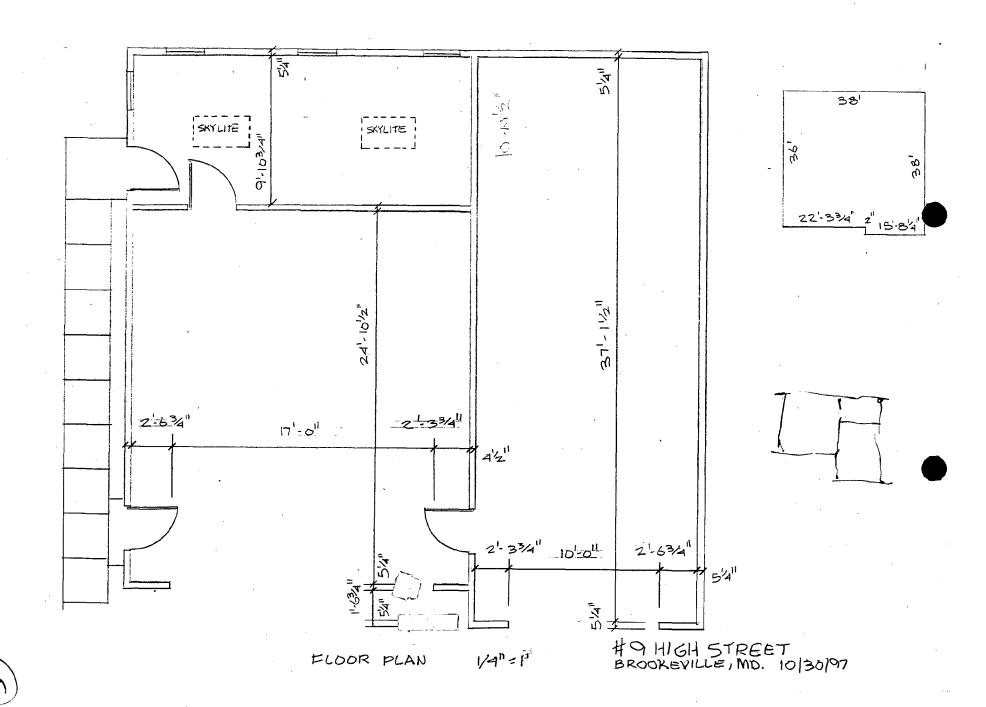

#### 3. PLANS AND ELEVATIONS

You must submit 2 copies of plans and elevations in a format no larger than 11" x 17". Plans on 8 1/2" x 11" paper are preferred.

- a. Schematic construction plans, with marked dimensions, indicating location, size and general type of walls, window and door openings, and other fixed features of both the existing resource(s) and the proposed work.
- b. Elevations (facades), with marked dimensions, clearly indicating proposed work in relation to existing construction and, when appropriate, context. All materials and fixtures proposed for the exterior must be noted on the elevations drawings. An existing and a proposed elevation drawing of each facade affected by the proposed work is required.

#### PROJECT PROPOSAL

ECT PROPOSAL

The new design proposal reflects a reduction of the massing of the structure. The project fly has been broken down into two components: one parking bay for a commercial vehicle, which measures 15'-8"wide by 19'-3" high; and two parking bays in a section measuring 22'-3" wide by 17' high. The doors for the commercial vehicle would measure 10' x 12', while the doors for the private vehicles would measure 8' x 7'-6". Further differentiation between these two components is accomplished with a setback of 2' (see Circle ), which is further emphasized by the deeper roof overhang at the 2-vehicle segment.