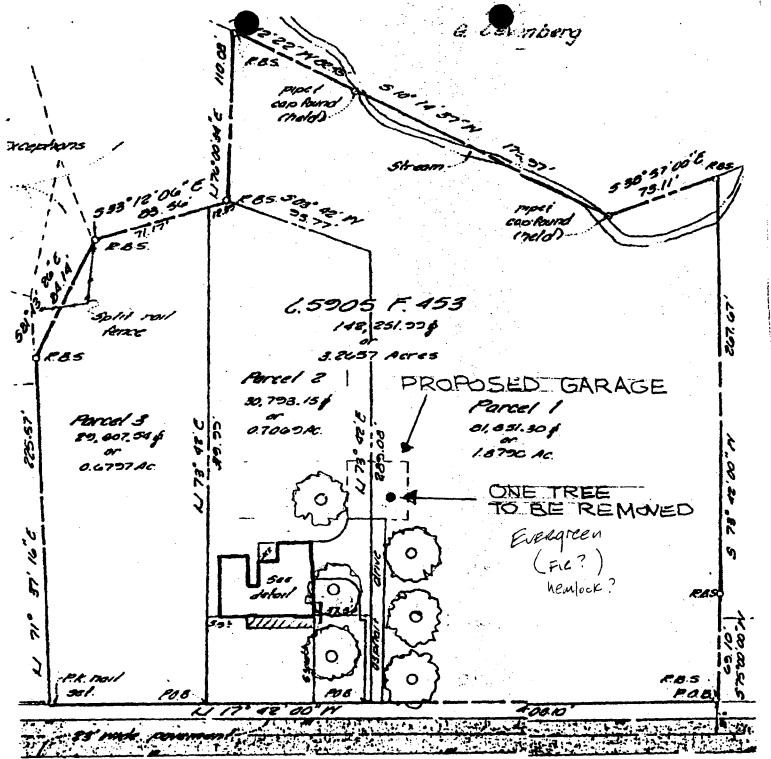

#### 2. SITE PLAN

Site and environmental setting, drawn to scale. You may use your plat. Your site plan must include:

- a. the scale, north arrow, and date;
- b. dimensions of all existing and proposed structures; and
- c. site features such as walkways, driveways, fences, ponds, streams, trash dumpsters, mechanical equipment, and landscaping.

The applicant has also revised his choice of materials to include wood cornerboards and wood trim with the vinyl siding. The applicant would use vinyl windows, and two flush skylights at the rear (see Circle 5). One large evergreen tree would be removed at the rear of the existing driveway, as presented on 10/22/97.