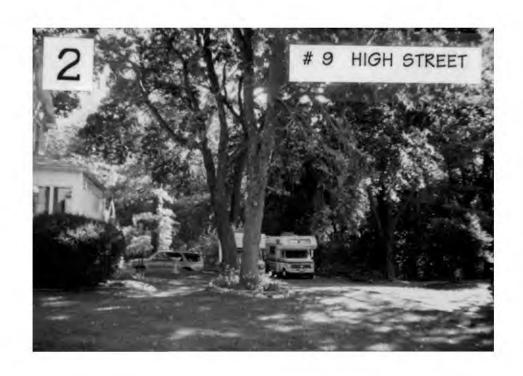

#### 5. PHOTOGRAPHS

- Clearly labeled photographic prints of each facade of existing resource, including details of the affected portions. All labels should be placed on the front of photographs.
- b. Clearly label photographic prints of the resource as viewed from the public right-of-way and of the adjoining properties. All labels should be placed on the front of photographs

#### PROJECT PROPOSAL

ECT PROPOSAL

The new design proposal reflects a reduction of the massing of the structure. The project fly has been broken down into two components: one parking bay for a commercial vehicle, which measures 15'-8"wide by 19'-3" high; and two parking bays in a section measuring 22'-3" wide by 17' high. The doors for the commercial vehicle would measure 10' x 12', while the doors for the private vehicles would measure 8' x 7'-6". Further differentiation between these two components is accomplished with a setback of 2' (see Circle ), which is further emphasized by the deeper roof overhang at the 2-vehicle segment.