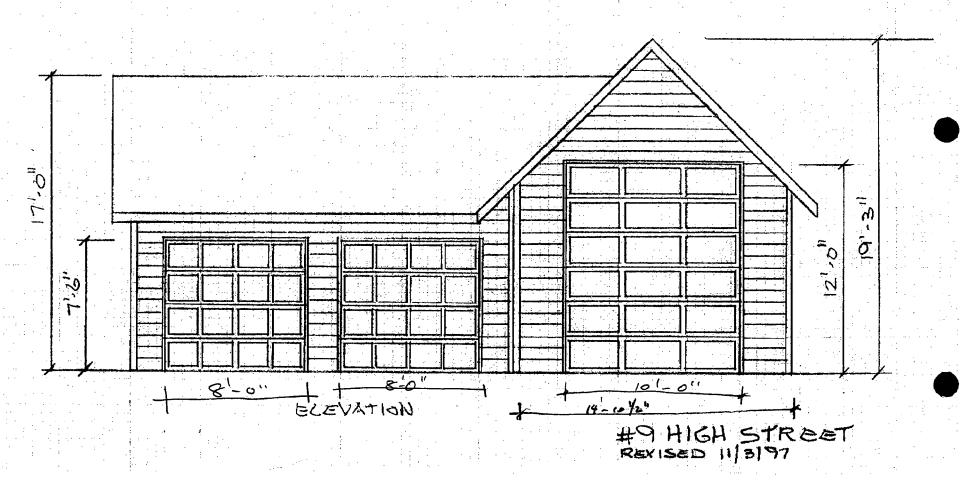

#### PROJECT PROPOSAL

ECT PROPOSAL

The new design proposal reflects a reduction of the massing of the structure. The project fly has been broken down into two components: one parking bay for a commercial vehicle, which measures 15'-8"wide by 19'-3" high; and two parking bays in a section measuring 22'-3" wide by 17' high. The doors for the commercial vehicle would measure 10' x 12', while the doors for the private vehicles would measure 8' x 7'-6". Further differentiation between these two components is accomplished with a setback of 2' (see Circle ), which is further emphasized by the deeper roof overhang at the 2-vehicle segment.

#### STAFF COMMENTS

This is a substantial improvement over the previous application in terms of overall reduction of scale and size. For example, the first proposal called for a structure 26'-9" in height, while the current proposal is 7-1/2' lower at the highest point, and 9'-9" lower for 2/3s of the structure. In addition, the overall massing has been reduced by breaking up the structure into two distinct components which are related but dissimilar in appearance, as seen from Georgia Avenue.