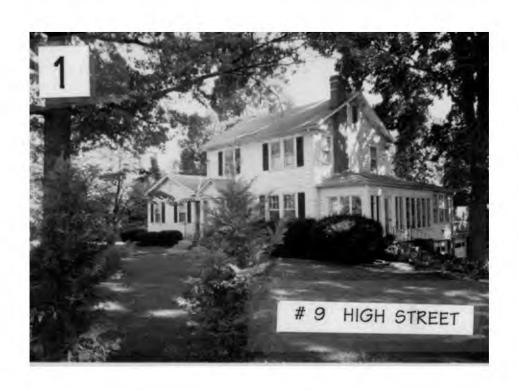

#### 5. PHOTOGRAPHS

- Clearly labeled photographic prints of each facade of existing resource, including details of the affected portions. All labels should be placed on the front of photographs.
- b. Clearly label photographic prints of the resource as viewed from the public right-of-way and of the adjoining properties. All labels should be placed on the front of photographs

#### PROJECT DESCRIPTION

RESOURCE: Primary Resource in Brookeville Historic District

STYLE: Vernacular Colonial Revival

DATE: c1900-1930's

The applicant appeared before the HPC on 10/22/97 with a proposal for a 3-vehicle garage. After much discussion, the project was continued to the 11/12/97 meeting to provide an opportunity for the applicant to redesign the project as per the suggestions of the HPC.