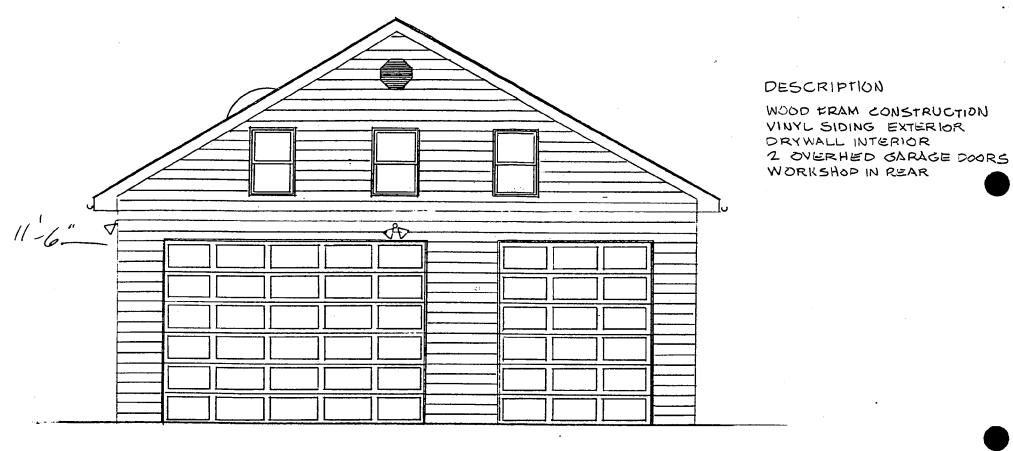

#### PROJECT PROPOSAL

ECT PROPOSAL

The new design proposal reflects a reduction of the massing of the structure. The project fly has been broken down into two components: one parking bay for a commercial vehicle, which measures 15'-8"wide by 19'-3" high; and two parking bays in a section measuring 22'-3" wide by 17' high. The doors for the commercial vehicle would measure 10' x 12', while the doors for the private vehicles would measure 8' x 7'-6". Further differentiation between these two components is accomplished with a setback of 2' (see Circle ), which is further emphasized by the deeper roof overhang at the 2-vehicle segment.

The applicant has also revised his choice of materials to include wood cornerboards and wood trim with the vinyl siding. The applicant would use vinyl windows, and two flush skylights at the rear (see Circle 5). One large evergreen tree would be removed at the rear of the existing driveway, as presented on 10/22/97.

#### STAFF COMMENTS

This is a substantial improvement over the previous application in terms of overall reduction of scale and size. For example, the first proposal called for a structure 26'-9" in height, while the current proposal is 7-1/2' lower at the highest point, and 9'-9" lower for 2/3s of the structure. In addition, the overall massing has been reduced by breaking up the structure into two distinct components which are related but dissimilar in appearance, as seen from Georgia Avenue.