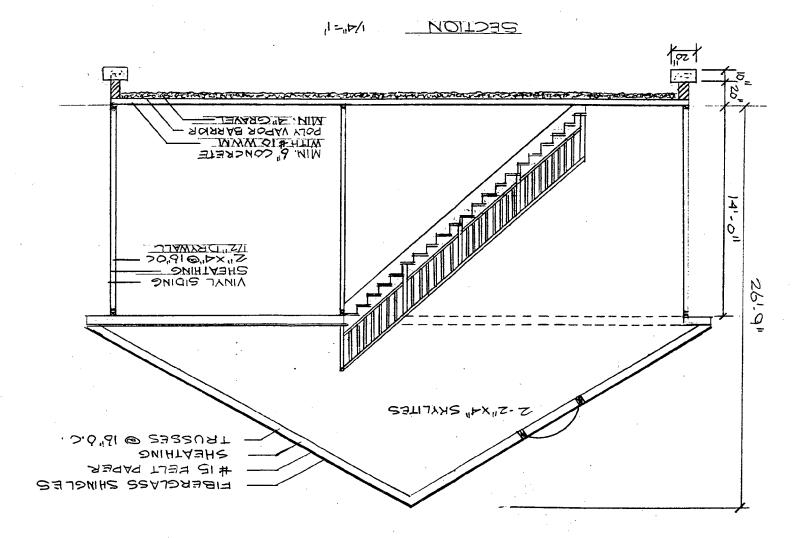

#### 3. PLANS AND ELEVATIONS

You must submit 2 copies of plans and elevations in a format no larger than 11" x 17". Plans on 8 1/2" x 11" paper are preferred.

- a. Schematic construction plans, with marked dimensions, indicating location, size and general type of walls, window and door openings, and other fixed features of both the existing resource(s) and the proposed work.
- b. Elevations (facades), with marked dimensions, clearly indicating proposed work in relation to existing construction and, when appropriate, context. All materials and fixtures proposed for the exterior must be noted on the elevations drawings. An existing and a proposed elevation drawing of each facade affected by the proposed work is required.

#### PROJECT PROPOSAL

ECT PROPOSAL

The new design proposal reflects a reduction of the massing of the structure. The project fly has been broken down into two components: one parking bay for a commercial vehicle, which measures 15'-8"wide by 19'-3" high; and two parking bays in a section measuring 22'-3" wide by 17' high. The doors for the commercial vehicle would measure 10' x 12', while the doors for the private vehicles would measure 8' x 7'-6". Further differentiation between these two components is accomplished with a setback of 2' (see Circle ), which is further emphasized by the deeper roof overhang at the 2-vehicle segment.

#### STAFF COMMENTS

This is a substantial improvement over the previous application in terms of overall reduction of scale and size. For example, the first proposal called for a structure 26'-9" in height, while the current proposal is 7-1/2' lower at the highest point, and 9'-9" lower for 2/3s of the structure. In addition, the overall massing has been reduced by breaking up the structure into two distinct components which are related but dissimilar in appearance, as seen from Georgia Avenue.