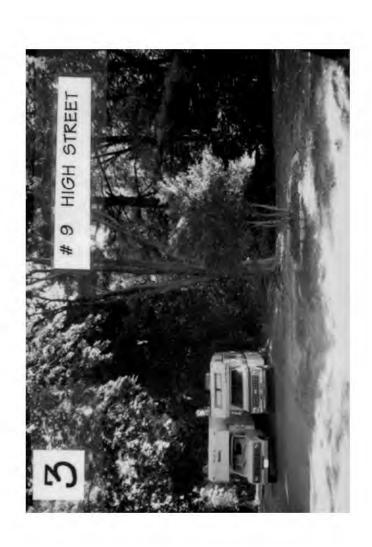

#### 5. PHOTOGRAPHS

- Clearly labeled photographic prints of each facade of existing resource, including details of the affected portions. All labels should be placed on the front of photographs.
- b. Clearly label photographic prints of the resource as viewed from the public right-of-way and of the adjoining properties. All labels should be placed on the front of photographs

Our second concern is with "use." There may be in this case a zoning issue that needs to be evaluated. The applicant clearly states that the mass of the structure at least in part is a function of its use to house a "commercial" vehicle of some size. Again, where does the line get drawn, where does the threshold get crossed? We would request the HPC have the County