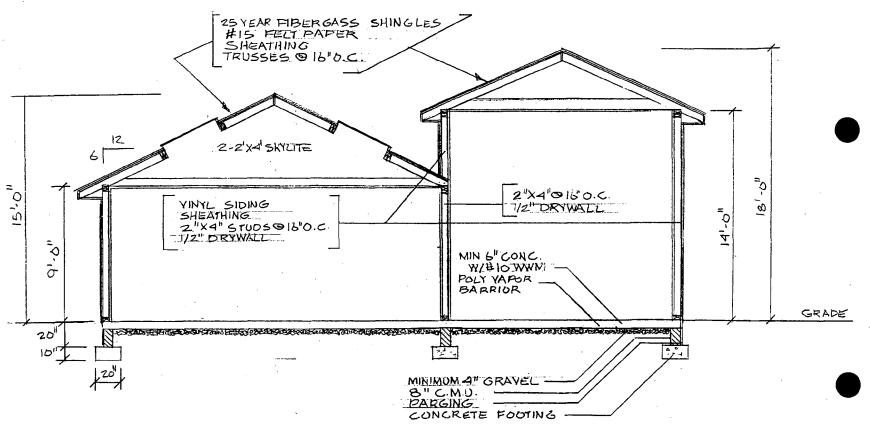

#### PROJECT PROPOSAL

ECT PROPOSAL

The new design proposal reflects a reduction of the massing of the structure. The project fly has been broken down into two components: one parking bay for a commercial vehicle, which measures 15'-8"wide by 19'-3" high; and two parking bays in a section measuring 22'-3" wide by 17' high. The doors for the commercial vehicle would measure 10' x 12', while the doors for the private vehicles would measure 8' x 7'-6". Further differentiation between these two components is accomplished with a setback of 2' (see Circle ), which is further emphasized by the deeper roof overhang at the 2-vehicle segment.

The applicant has also revised his choice of materials to include wood cornerboards and wood trim with the vinyl siding. The applicant would use vinyl windows, and two flush skylights at the rear (see Circle 5). One large evergreen tree would be removed at the rear of the existing driveway, as presented on 10/22/97.

#### STAFF COMMENTS

This is a substantial improvement over the previous application in terms of overall reduction of scale and size. For example, the first proposal called for a structure 26'-9" in height, while the current proposal is 7-1/2' lower at the highest point, and 9'-9" lower for 2/3s of the structure. In addition, the overall massing has been reduced by breaking up the structure into two distinct components which are related but dissimilar in appearance, as seen from Georgia Avenue.

REVISION\* 2

For similar reasons, staff feels that the proposed use of vinyl siding may be appropriate for this particular project. As an ancillary structure, at the rear of the site, and at an elevation below that of the public right-of-way, the impact on the district will be minimized.