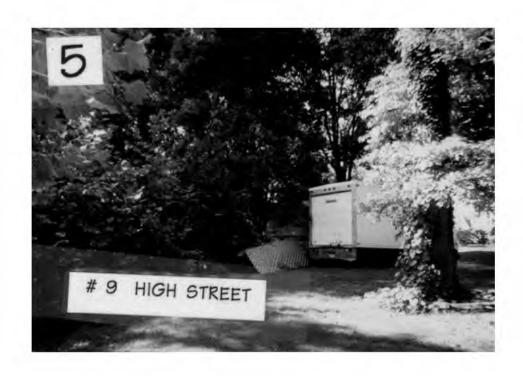

#### 5. PHOTOGRAPHS

- Clearly labeled photographic prints of each facade of existing resource, including details of the affected portions. All labels should be placed on the front of photographs.
- b. Clearly label photographic prints of the resource as viewed from the public right-of-way and of the adjoining properties. All labels should be placed on the front of photographs

The applicant has also revised his choice of materials to include wood cornerboards and wood trim with the vinyl siding. The applicant would use vinyl windows, and two flush skylights at the rear (see Circle 5). One large evergreen tree would be removed at the rear of the existing driveway, as presented on 10/22/97.