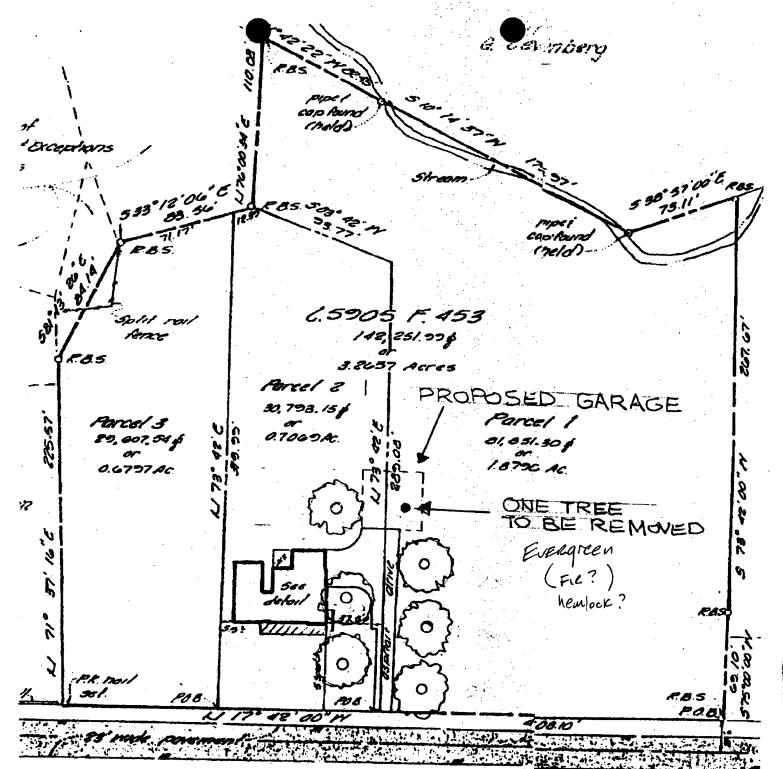

#### 2. SITE PLAN

Site and environmental setting, drawn to scale. You may use your plat. Your site plan must include:

- a. the scale, north arrow, and date;
- b. dimensions of all existing and proposed structures; and
- c. site features such as walkways, driveways, fences, ponds, streams, trash dumpsters, mechanical equipment, and landscaping.

The applicant has also revised his choice of materials to include wood cornerboards and wood trim with the vinyl siding. The applicant would use vinyl windows, and two flush skylights at the rear (see Circle 5). One large evergreen tree would be removed at the rear of the existing driveway, as presented on 10/22/97.