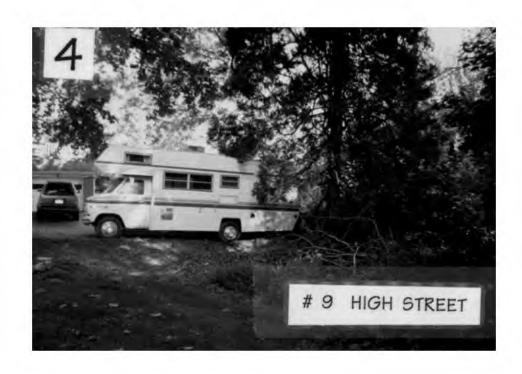

#### 5. PHOTOGRAPHS

- Clearly labeled photographic prints of each facade of existing resource, including details of the affected portions. All labels should be placed on the front of photographs.
- b. Clearly label photographic prints of the resource as viewed from the public right-of-way and of the adjoining properties. All labels should be placed on the front of photographs

Our second concern is with "use." There may be in this case a zoning issue that needs to be evaluated. The applicant clearly states that the mass of the structure at least in part is a function of its use to house a "commercial" vehicle of some size. Again, where does the line get drawn, where does the threshold get crossed? We would request the HPC have the County

#### PROJECT PROPOSAL

ECT PROPOSAL

The new design proposal reflects a reduction of the massing of the structure. The project fly has been broken down into two components: one parking bay for a commercial vehicle, which measures 15'-8"wide by 19'-3" high; and two parking bays in a section measuring 22'-3" wide by 17' high. The doors for the commercial vehicle would measure 10' x 12', while the doors for the private vehicles would measure 8' x 7'-6". Further differentiation between these two components is accomplished with a setback of 2' (see Circle ), which is further emphasized by the deeper roof overhang at the 2-vehicle segment.