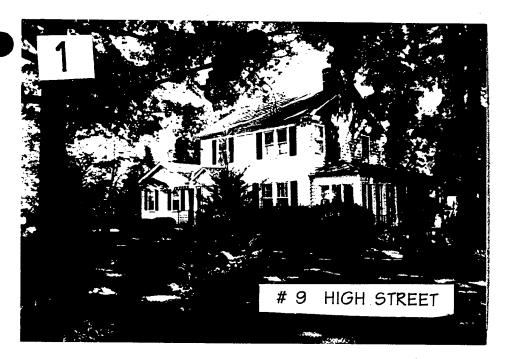

#### 5. PHOTOGRAPHS

- Clearly labeled photographic prints of each facade of existing resource, including details of the affected portions. All labels should be placed on the front of photographs.
- b. Clearly label photographic prints of the resource as viewed from the public right-of-way and of the adjoining properties. All labels should be placed on the front of photographs

#### PROJECT DESCRIPTION

RESOURCE: Primary Resource in Brookeville Historic District

STYLE: Vernacular Colonial Revival

DATE: c1900-1930's

The applicant appeared before the HPC on 10/22/97 with a proposal for a 3-vehicle garage. After much discussion, the project was continued to the 11/12/97 meeting to provide an opportunity for the applicant to redesign the project as per the suggestions of the HPC.