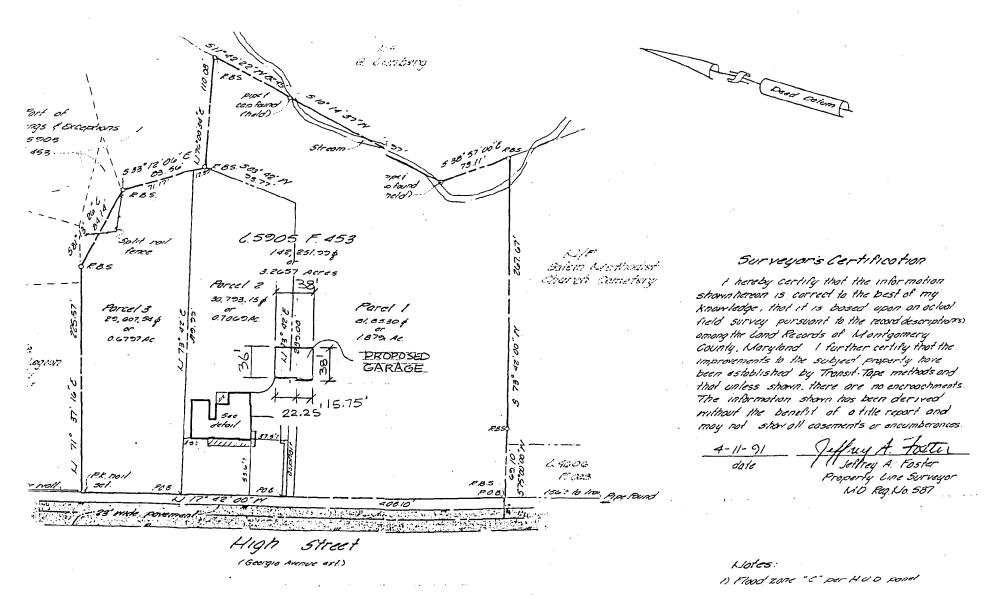

#### 2. SITE PLAN

Site and environmental setting, drawn to scale. You may use your plat. Your site plan must include:

- a. the scale, north arrow, and date;
- b. dimensions of all existing and proposed structures; and
- c. site features such as walkways, driveways, fences, ponds, streams, trash dumpsters, mechanical equipment, and landscaping.

#### PROJECT DESCRIPTION

RESOURCE: Primary Resource in Brookeville Historic District

STYLE: Vernacular Colonial Revival

DATE: c1900-1930's

The applicant appeared before the HPC on 10/22/97 with a proposal for a 3-vehicle garage. After much discussion, the project was continued to the 11/12/97 meeting to provide an opportunity for the applicant to redesign the project as per the suggestions of the HPC.

The applicant has also revised his choice of materials to include wood cornerboards and wood trim with the vinyl siding. The applicant would use vinyl windows, and two flush skylights at the rear (see Circle 5). One large evergreen tree would be removed at the rear of the existing driveway, as presented on 10/22/97.