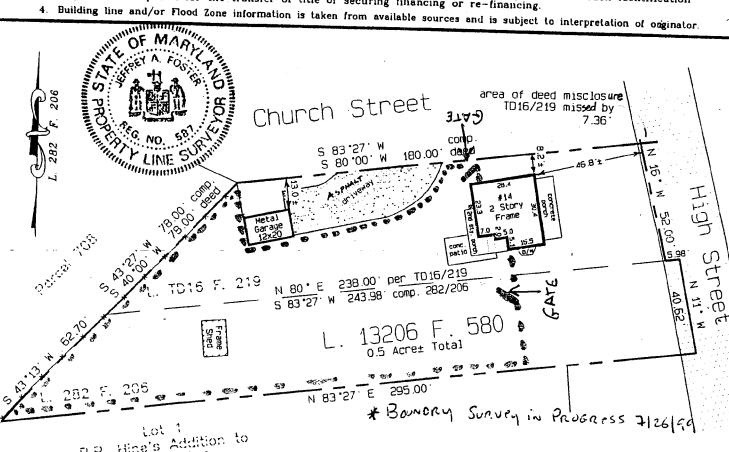

### CONSUMER INFORMATION NOTES

- F. This plan is a benefit to a consumer insofar as it is required by a lender or a title insurance company or its agent in connection with contemplated transfer, financing or re-financing.
- 2. This plan is not to be relied upon for the establishment or location of fences, garages, buildings, or other
- This plan does not provide for the accurate identification of property boundary lines, but such identification may not be required for the transfer of title or securing financing or re-financing.
- 4. Building line and/or Flood Zone information is taken from available sources and is subject to interpretation of organator.

R.P. Hine's Addition to BROOKVILLE P.B. 49 P. 3788

**APPROVED** Montgomery County Historic Preservation Commission

Location Drawing Liber 13206 Folio 580 as described in Liber TD16 Folio 219 & Liber 282 Folio 206

## Fennington Property

Montgomery County, Maryland

Notes:

- 1. Flood zone "C" per H.U.D. panel No. 0150B.
- 2. Setback distances as shown to the principal structure servation Commission

  from property lines are approximate. The level of accuracy for this drawing should be taken to be no greater than plus or minus 5 feet. (PLUS MISCLOSURE)
  - #3. A BOUNDARY SURVEY WOULD BE NEEDED TO PROVIDE FOR A MORE ACCURATE SURVEY.

4) RECERTIFIED : 5-19-99.

PROPOSED FENCE - 4' HIGH COLONIAL GOTHIC RED CEDAR OR PREssure tx wood picket.

4"x4" x4' Pressure tx posts.

2 GATES 4' WIDE

| SURVEYOR'S   | ADDELES                 |  |
|--------------|-------------------------|--|
| SILE VERYING | THE DISTRICT ASSESSMENT |  |
| CONTRICKS    | Craciric Ale            |  |
|              | CONTRACT TO A LUI       |  |

THE INFORMATION SHOWN HEREON HAS BEEN HE INFORMATION SHOWN HEREUN HAS BEEN BASED UPON THE RESULTS OF A FIELD INSPECTION PURSUANT TO THE DEED OR PLAT OF RECORD. EXISTING STRUCTURES SHOWN HAVE BEEN FIELD LOCATED BASED JPON MEASUREMENTS FROM PROPERTY MARKERS FOUND OR FROM EVIDENCE OF LINES OF APPARENT OCCUPATION.

| Jeffrey          | A. Faster          |        |
|------------------|--------------------|--------|
| ARTLAND PROPERTY | LINE SURVEYOR REG. | NO 587 |

### REFERENCES

PLAT BK.

PLAT NO.

### ¥SNIDER & ASSOCIATES SURVEYORS - ENGINEERS LAND PLANNING CONSULTANTS

2 Professional Drive. Suite 218
Gaithersburg, Maryland 20879
301/948-5100, Fax 301/948-1286

| LIBED | 7010 | 000 | DATE OF    | LOCATIONS | SCALE:    | 1" = 40' |   |
|-------|------|-----|------------|-----------|-----------|----------|---|
| FOLIO |      |     | WALL CHECK |           | DRAWN BY: | FEK      |   |
| FULIO | 219  | 706 | HSE. LOC.: | 2-6-96    | JOB NO.:  | 96-257   | - |