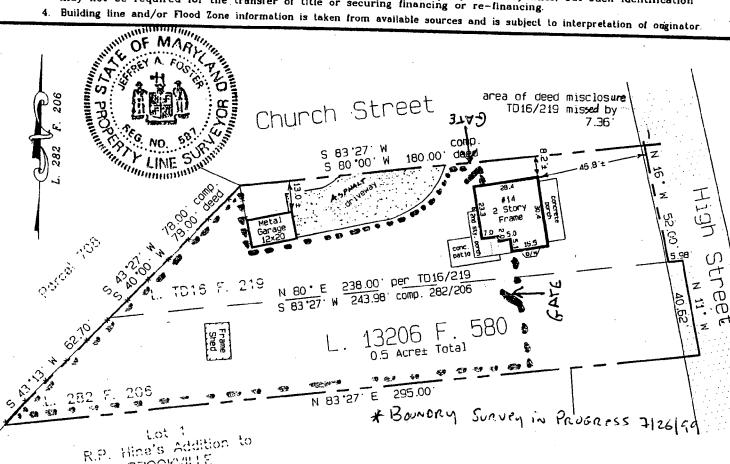

### CONSUMER INFORMATION NOTES

- F. This plan is a benefit to a consumer insofar as it is required by a lender or a title insurance company or its agent in connection with contemplated transfer, financing or re-financing.
- 2. This plan is not to be relied upon for the establishment or location of fences, garages, buildings, or other
- This plan does not provide for the accurate identification of property boundary lines, but such identification may not be required for the transfer of title or securing financing or re-financing.
- 4. Building line and/or Flood Zone information is taken from available sources and is subject to interpretation of organator.

R.P. Hine's Addition to BROOKVILLE P.B. 49 P. 3788

**APPROVED** Montgomery County Historic Preservation Commission

Location Drawing Liber 13206 Folio 580 as described in Liber TD16 Folio 219 & Liber 282 Folio 206

## Fennington Property

Montgomery County, Maryland

Notes:

- 1. Flood zone "C" per H.U.D. panel No. 0150B.
- 2. Setback distances as shown to the principal structure servation Commission

  from property lines are approximate. The level of accuracy for this drawing should be taken to be no greater than plus or minus 5 feet. (PLUS MISCLOSURE)
  - #3. A BOUNDARY SURVEY WOULD BE NEEDED TO PROVIDE FOR A MORE ACCURATE SURVEY.

4) RECERTIFIED : 5-19-99.

PROPOSED FENCE - 4' HIGH COLONIAL GOTHIC RED CEDAR OR PREssure tx wood picket.

4"x4" x4' Pressure tx posts.

2 GATES 4' WIDE

| SURVEYOR'S   | ADDELES                 |  |
|--------------|-------------------------|--|
| SILE VERYING | THE DISTRICT ASSESSMENT |  |
| CONTRICKS    | Craciric Ale            |  |
|              | CONTRACT TO A LUI       |  |

THE INFORMATION SHOWN HEREON HAS BEEN HE INFORMATION SHOWN HEREUN HAS BEEN BASED UPON THE RESULTS OF A FIELD INSPECTION PURSUANT TO THE DEED OR PLAT OF RECORD. EXISTING STRUCTURES SHOWN HAVE BEEN FIELD LOCATED BASED JPON MEASUREMENTS FROM PROPERTY MARKERS FOUND OR FROM EVIDENCE OF LINES OF APPARENT OCCUPATION.

| Jeffrey          | A. Faster          |        |
|------------------|--------------------|--------|
| ARTLAND PROPERTY | LINE SURVEYOR REG. | NO 587 |

### REFERENCES

PLAT BK.

PLAT NO.

### ¥SNIDER & ASSOCIATES SURVEYORS - ENGINEERS LAND PLANNING CONSULTANTS

2 Professional Drive. Suite 218
Gaithersburg, Maryland 20879
301/948-5100, Fax 301/948-1286

| LIBED | 7010 | 000 | DATE OF    | LOCATIONS | SCALE:    | 1" = 40' |   |
|-------|------|-----|------------|-----------|-----------|----------|---|
| FOLIO |      |     | WALL CHECK |           | DRAWN BY: | FEK      |   |
| FULIO | 219  | 706 | HSE. LOC.: | 2-6-96    | JOB NO.:  | 96-257   | - |