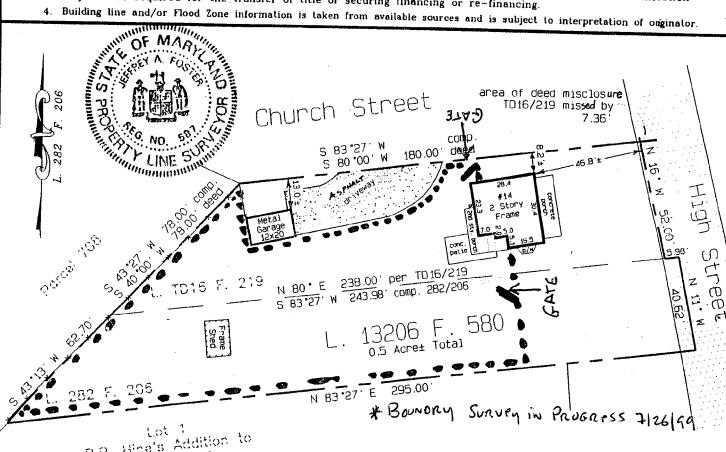

### CONSUMER INFORMATION NOTES

- F. This plan is a benefit to a consumer insofar as it is required by a lender or a title insurance company or its agent in connection with contemplated transfer, financing or re-financing.
- 2. This plan is not to be relied upon for the establishment or location of fences, garages, buildings, or other
- This plan does not provide for the accurate identification of property boundary lines, but such identification may not be required for the transfer of title or securing financing or re-financing.
- 4. Building line and/or Flood Zone information is taken from available sources and is subject to interpretation of organator.

R.P. Hine's Addition to BROOKVILLE P.B. 49 P. 3788

**APPROVED** Montgomery County Historic Preservation Commission

Location Drawing Liber 13206 Folio 580 as described in Liber TD16 Folio 219 & Liber 282 Folio 206

## Fennington Property

Montgomery County, Maryland

Notes:

- 1. Flood zone "C" per H.U.D. panel No. 0150B.
- 2. Setback distances as shown to the principal structure servation Commission

  from property lines are approximate. The level of accuracy for this drawing should be taken to be no greater than plus or minus 5 feet. (PLUS MISCLOSURE)
  - #3. A BOUNDARY SURVEY WOULD BE NEEDED TO PROVIDE FOR A MORE ACCURATE SURVEY.

4) RECERTIFIED : 5-19-99.

PROPOSED FENCE - 4' HIGH COLONIAL GOTHIC RED CEDAR OR PREssure tx wood picket.

4"x4" x4' Pressure tx posts.

2 GATES 4' WIDE

| SURVEYOR'S   | ADDELES                 |  |
|--------------|-------------------------|--|
| SILE VERYING | THE DISTRICT ASSESSMENT |  |
| CONTRICKS    | Craciric Ale            |  |
|              | CONTRACT TO A LUI       |  |

THE INFORMATION SHOWN HEREON HAS BEEN HE INFORMATION SHOWN HEREUN HAS BEEN BASED UPON THE RESULTS OF A FIELD INSPECTION PURSUANT TO THE DEED OR PLAT OF RECORD. EXISTING STRUCTURES SHOWN HAVE BEEN FIELD LOCATED BASED JPON MEASUREMENTS FROM PROPERTY MARKERS FOUND OR FROM EVIDENCE OF LINES OF APPARENT OCCUPATION.

| Jeffrey          | A. Faster          |        |
|------------------|--------------------|--------|
| ARTLAND PROPERTY | LINE SURVEYOR REG. | NO 587 |

### ¥SNIDER & ASSOCIATES SURVEYORS - ENGINEERS LAND PLANNING CONSULTANTS

2 Professional Drive. Suite 218
Gaithersburg, Maryland 20879
301/948-5100, Fax 301/948-1286

| LIBED | 7010 | 000 | DATE OF    | LOCATIONS | SCALE:    | 1" = 40' |   |
|-------|------|-----|------------|-----------|-----------|----------|---|
| FOLIO |      |     | WALL CHECK |           | DRAWN BY: | FEK      |   |
| FULIO | 219  | 706 | HSE. LOC.: | 2-6-96    | JOB NO.:  | 96-257   | - |