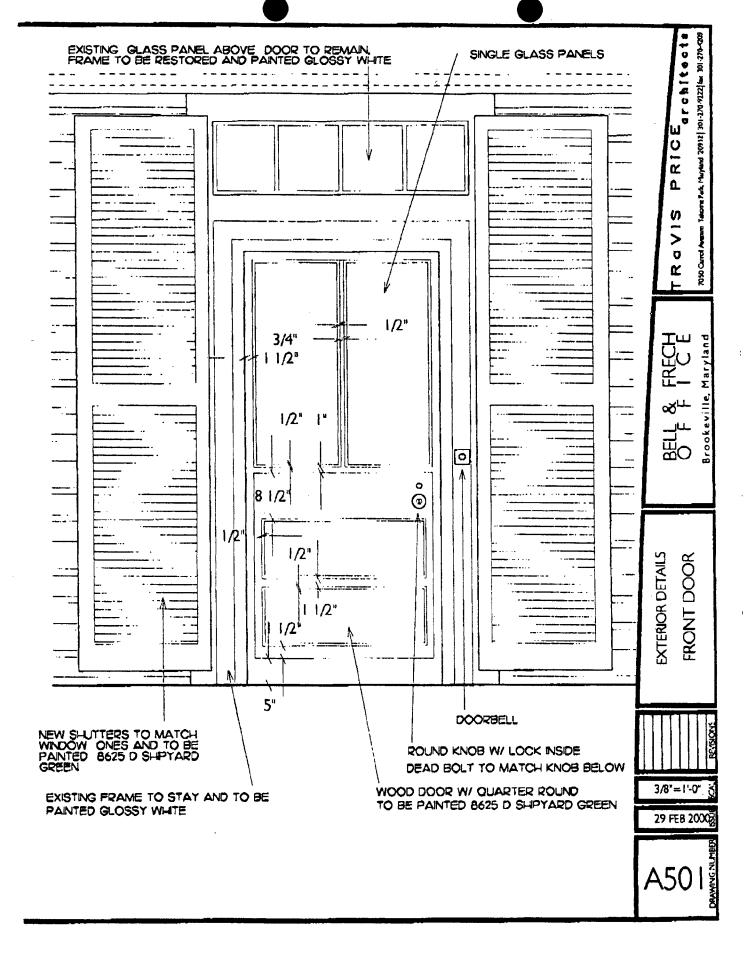

ROM:

Patrizia Tariciotti, Travis Price Architects

RE:

Bell and Frech project CONTENTS: memo + drawings

Michele.

This is regarding the new office for Bell & Frech in Brookeville, MD. I was very happy to hear your appreciation about the project. As you know, the Montgomery County Historic Commission approved our project last September, with the condition for us to submit drawings of the new front door and shutters, two new exterior signs, landscape design at the north side of the property. In accordance with these conditions, I am faxing to you the construction drawings for the mentioned elements. As you can see from the set we submitted for Historic approval, the design has not changed.

Please, call me with any questions and thanks for your help.

Sincerely,

Patrizia Tariciotti









### **BELL & FRECH**

### Certified Public Accountants Fax Transmittal Form

| DATE    | : September 1, 1999            | FAX #:                    | 301-270-4209