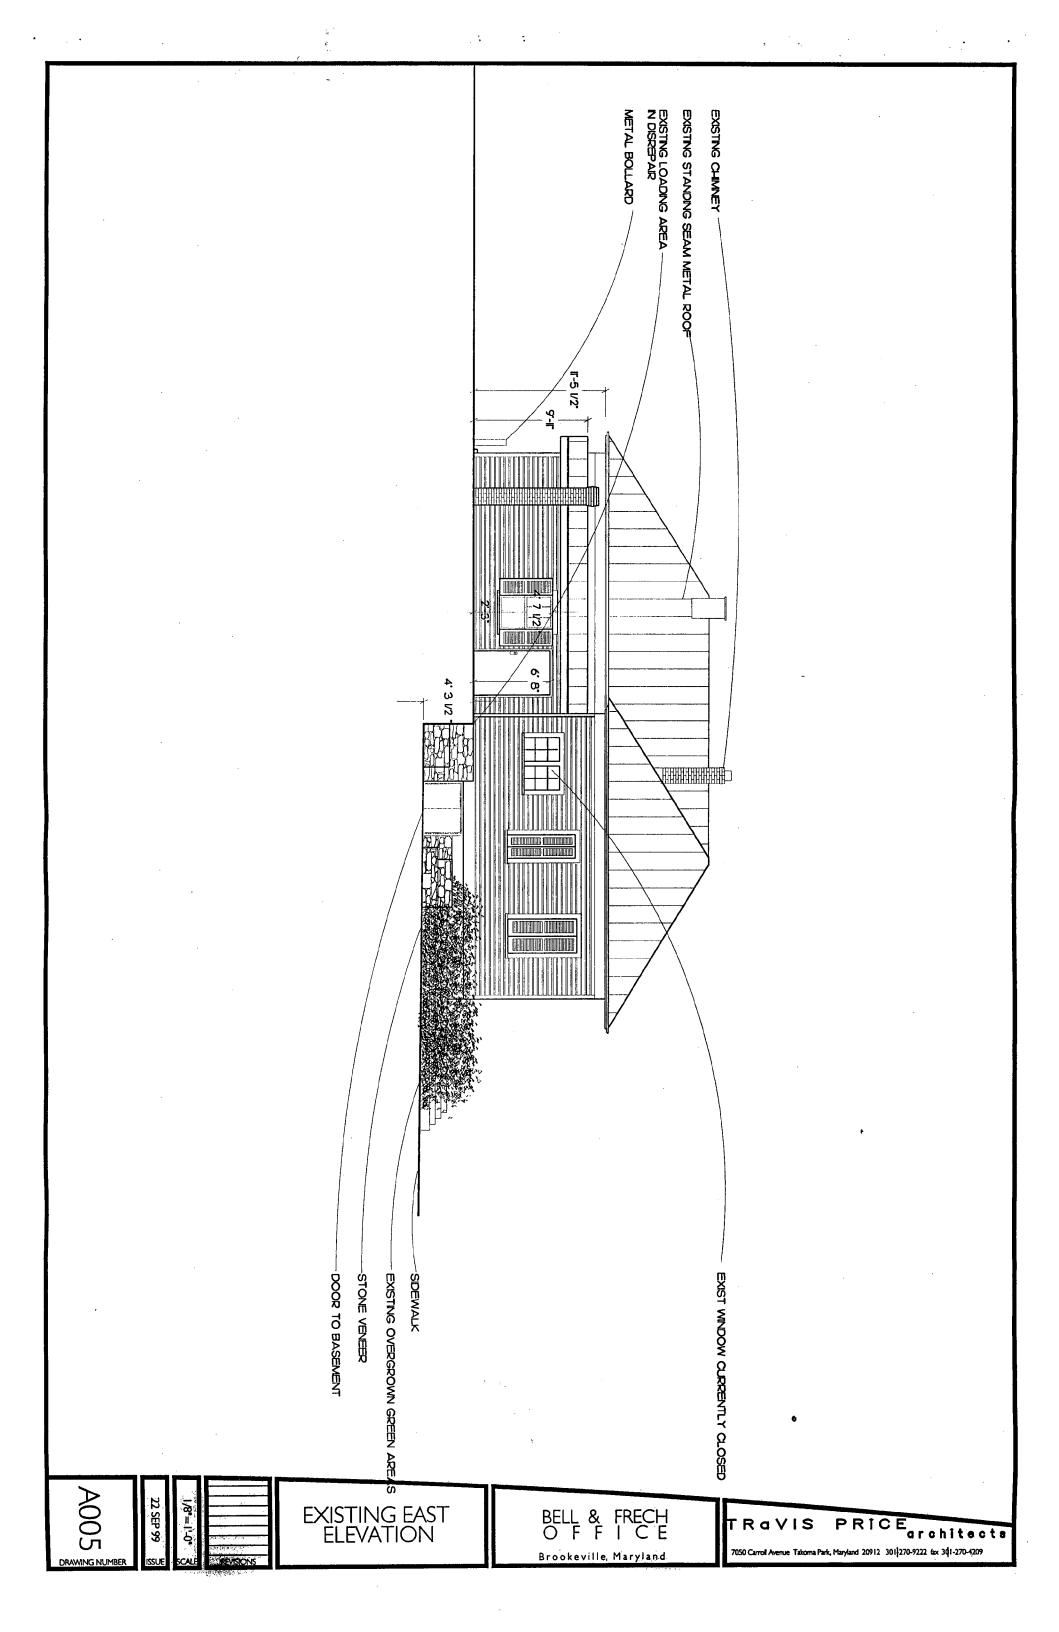

A003 | EXISTING WEST ELEVATION  | A202 | NEW SOUTH ELEVATION |
| A004 | EXISTING SOUTH ELEVATION | A2O3 | NEW EAST ELEVATION  |
| A005 | EXSITING EAST ELEVATION  | A204 | NEW NORTH ELEVATION |
| A006 | EXISTING NORTH ELEVATION | A501 | NEW ENTRY DOOR      |
|      | •                        | A5O2 | NEW SIGN            |
|      |                          |      |                     |

TRaVIS PRICE architec

BELL & FRECH O F F I C E

CONTENTS

22 SEP 99



NOTE

EXISTING WEST ELEVATION
IN THE PUBLIC VIEW



1/8"=1.40" 22 SEPT. 99

EXISTING WEST ELEVATION

BELL & FRECH O F F I C E Brookeville, Maryland

PRICE TRAVIS

7050 Carroll Avenue Takoma Park, Maryland 20912 301 270-9222 fax 3 1-270-4209

PRICE architect TRaVIS

FRECH I C E ≪ా BELL OF

EXISTING SOUTH ELEVATION

1/8"=1'-0"

22 SEP 99





1/8"=1'-0"

22 SEPT. 99

EXISTING NORTH ELEVATION

Brookeville, Maryland

nue Takoma Park, Maryland 20912 301|270-9222 fax 3|1-270-4209





Brookeville, Maryland

enue Takoma Park, Maryland 20912 301 270-9222 fax 3 1-270-1209

1/8"=1'-0"

22 SEP 99





TRAVIS PRICE architect

BELL & FRECH O F F I C E

NEW EAST ELEVATION

E REVSIONS

1/8"=1'-0"

22 SEP 1999



1/8"=1'-0"

22 SEP 1999

A204



EXISTING STONE STAIR AND LOADING DECK WALL TO BE RESTORED

EXISTING WINDOW (CURRENTLY CLOSED) TO BE OPEN

EXISTING GREEN AREA TO BE PLANTED W/ GRASS. EXISTING FOUNDATION TO BE EXPOSED

NEW LOW STONE WALL
TO MATCH EXISTING STREETSCAPE

ALL EXTERIOR SURFACES TO BE PATCHED, REPAIRED AND REPAINTED TO MATCH EXISTING

TRaVIS PRICE architect

BELL & FRECH O F F I C E

NEW DOOR AT MAIN ENTRANCE



3/8"=1