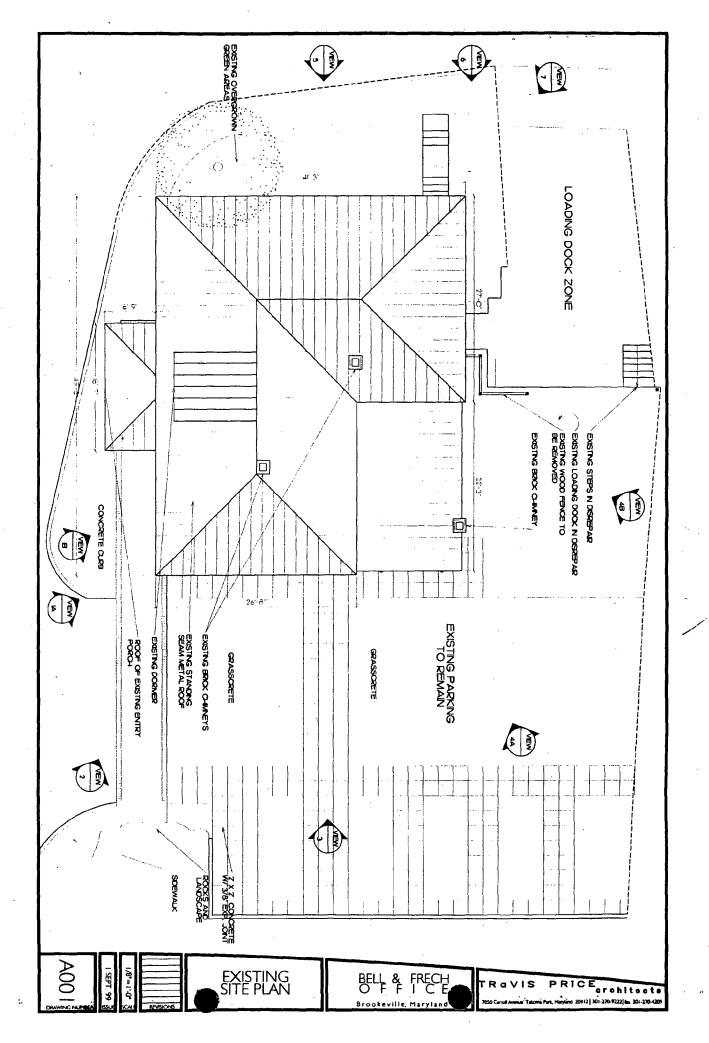

oors on the east elevation facing onto the new garden.
- New meditative garden with high vegetation.
- Three new Velux skylights.

### In the Public View

- Two new hand-carved wood signs at existing covered entry.
- Three new Japanese Maple trees at existing parking lot.
- New vegetation at garden with cedar moongate.
- Open up walled-in windows on the North and East facades.
- On the South facade, replace metal doors with fixed glazing. Metal doors were not part of the original building.

We feel that the revisions that the proposed revisions maintain the spirit and integrity of the existing building, while improving its original character with restoration and landscaping.

We look forward to your comments and meeting with you as soon as possible.

Sincerely,

Travis L. Price III AIA









NOTE
EXISTING WEST ELEVATION
IN THE PUBLIC VIEW PEXISTING STANDING SEAM METAL ROOF EXISTING STONE BASE WOOD ENTRY PORCH MAIN ENTERANCE MOOD SONG EXISTING DORNER W/ WOOD SIDING EXISTING BRICK CHINEY EXISTING WEST ELEVATION FRECH I C E PRICE TRaVIS























Travis Price architects 9





VIEW 1 A



VIEW 1 B





VIEW 2





VIEW 4 A



VIEW 4 B



VIEW 5





VIEW 7

## BELL & FRECH Certified Public Accountants Fax Transmittal Form

To Given Wught F&XI 301 563-341

| DATE: September 1, 1999                 | FAX 8: 301-379-4309                                                                                             |
|-----------------------------------------|--------------------------------------------------------------------------------------------------------------