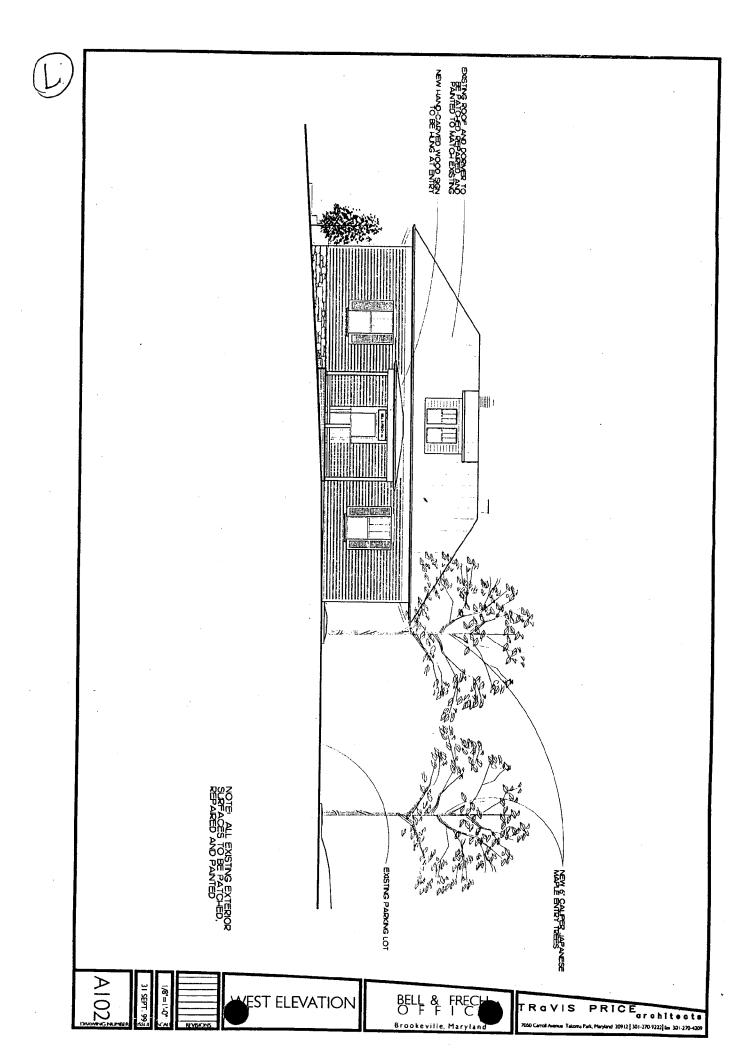

sting parking lot.
- New vegetation at garden with cedar moongate.
- Open up walled-in windows on the North and East facades.
- On the South facade, replace metal doors with fixed glazing. Metal doors were not part of the original building.

We feel that the revisions that the proposed revisions maintain the spirit and integrity of the existing building, while improving its original character with restoration and landscaping.

We look forward to your comments and meeting with you as soon as possible.

Sincerely,

Travis L. Price III AIA









NOTE
EXISTING WEST ELEVATION
IN THE PUBLIC VIEW PEXISTING STANDING SEAM METAL ROOF EXISTING STONE BASE WOOD ENTRY PORCH MAIN ENTERANCE MOOD SONG EXISTING DORNER W/ WOOD SIDING EXISTING BRICK CHINEY EXISTING WEST ELEVATION FRECH I C E PRICE TRaVIS























Travis Price architects 9





VIEW 1 A



VIEW 1 B





VIEW 2





VIEW 4 A



VIEW 4 B



VIEW 5





VIEW 7

## BELL & FRECH Certified Public Accountants Fax Transmittal Form

To Given Wught F&XI 301 563-341

| DATE: September 1, 1999                 | FAX 8: 301-379-4309                                                                                             |
|-----------------------------------------|-----------------------------------------------------------------------------------------------------------------|
| TO <sub>1</sub> Patrice                 | · · · · · · · · · · · · · · · · · · ·                                                                           |
| FROM: Lee Ann                           | PAGES: 1 Mobile Navir