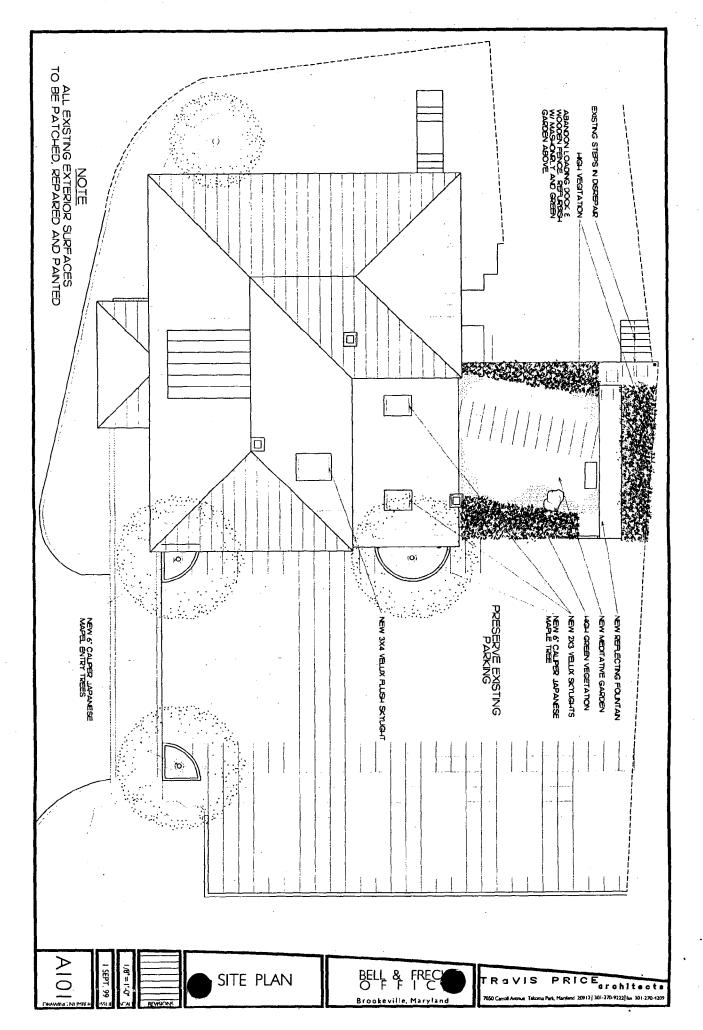

on the east elevation facing onto the new garden.
- New meditative garden with high vegetation.
- Three new Velux skylights.

### In the Public View

- Two new hand-carved wood signs at existing covered entry.
- Three new Japanese Maple trees at existing parking lot.
- New vegetation at garden with cedar moongate.
- Open up walled-in windows on the North and East facades.
- On the South facade, replace metal doors with fixed glazing. Metal doors were not part of the original building.

We feel that the revisions that the proposed revisions maintain the spirit and integrity of the existing building, while improving its original character with restoration and landscaping.

We look forward to your comments and meeting with you as soon as possible.

Sincerely,

Travis L. Price III AIA









NOTE
EXISTING WEST ELEVATION
IN THE PUBLIC VIEW PEXISTING STANDING SEAM METAL ROOF EXISTING STONE BASE WOOD ENTRY PORCH MAIN ENTERANCE MOOD SONG EXISTING DORNER W/ WOOD SIDING EXISTING BRICK CHINEY EXISTING WEST ELEVATION FRECH I C E PRICE TRaVIS























Travis Price architects 9





VIEW 1 A



VIEW 1 B





VIEW 2





VIEW 4 A



VIEW 4 B



VIEW 5





VIEW 7

## BELL & FRECH Certified Public Accountants Fax Transmittal Form

To Given Wught F&XI 301 563-341

| DATE: September 1, 1999                 | FAX 8: 301-379-4309                                                                                             |
|-----------------------------------------|-----------------------------------------------------------------------------------------------------------------|