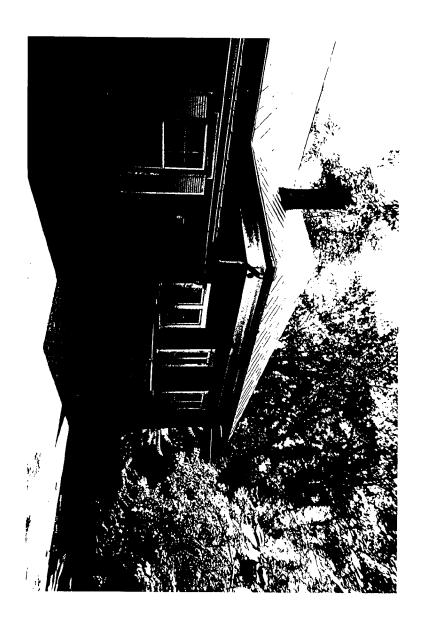

FRECH O F F I C E

NEW EAST ELEVATION

E REVSIONS

1/8"=1'-0"

22 SEP 1999



1/8"=1'-0"

22 SEP 1999

A204



EXISTING STONE STAIR AND LOADING DECK WALL TO BE RESTORED

EXISTING WINDOW (CURRENTLY CLOSED) TO BE OPEN

EXISTING GREEN AREA TO BE PLANTED W/ GRASS. EXISTING FOUNDATION TO BE EXPOSED

NEW LOW STONE WALL
TO MATCH EXISTING STREETSCAPE

ALL EXTERIOR SURFACES TO BE PATCHED, REPAIRED AND REPAINTED TO MATCH EXISTING

TRaVIS PRICE architect

BELL & FRECH O F F I C E

NEW DOOR AT MAIN ENTRANCE



3/8"=1'-0"

22 SEP 1999



ROVIS PRICE architect

BELL & FRECH

NEW SIGN

REVISIONS

3/8"=1'-0"

22 SEP 1999









IMAGES

BELL & FRECH O F F I C E

TRaVIS PRICE architects

7050 Carroll Avenue Takoma Park, Maryland 20912 301 270-9222 fax 3 \$\dagger{1}\cdot 270-4209\$ Brookeville, Maryland









BELL & FRECH O F F I C E

Brookeville, Maryland

TRaVIS PRICE architects 7050 Carroll Avenue Takoma Park, Maryland 20912 301 270-9222 fax 3 \$\dagger{1} \cdot \c270-4209\$

IMAGES