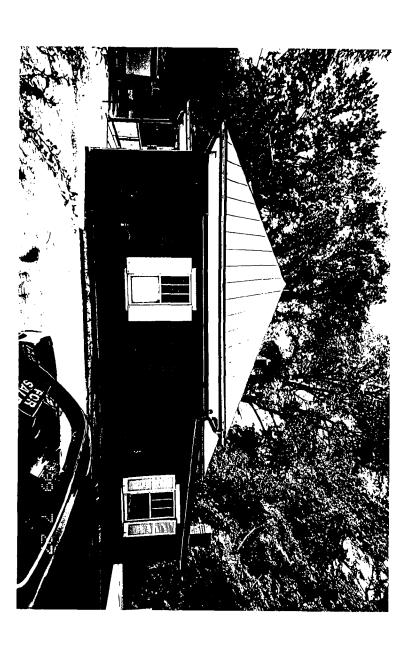

2 301|270-9222 fax 3|1-270-4209





Brookeville, Maryland

enue Takoma Park, Maryland 20912 301 270-9222 fax 3 1-270-1209

1/8"=1'-0"

22 SEP 99





TRAVIS PRICE architect

BELL & FRECH O F F I C E

NEW EAST ELEVATION

E REVSIONS

1/8"=1'-0"

22 SEP 1999



1/8"=1'-0"

22 SEP 1999

A204



EXISTING STONE STAIR AND LOADING DECK WALL TO BE RESTORED

EXISTING WINDOW (CURRENTLY CLOSED) TO BE OPEN

EXISTING GREEN AREA TO BE PLANTED W/ GRASS. EXISTING FOUNDATION TO BE EXPOSED

NEW LOW STONE WALL
TO MATCH EXISTING STREETSCAPE

ALL EXTERIOR SURFACES TO BE PATCHED, REPAIRED AND REPAINTED TO MATCH EXISTING

TRaVIS PRICE architect

BELL & FRECH O F F I C E

NEW DOOR AT MAIN ENTRANCE



3/8"=1'-0"

22 SEP 1999



ROVIS PRICE architect

BELL & FRECH

NEW SIGN

REVISIONS

3/8"=1'-0"

22 SEP 1999









IMAGES

BELL & FRECH O F F I C E

TRaVIS PRICE architects

7050 Carroll Avenue Takoma Park, Maryland 20912 301 270-9222 fax 3 \$\dagger{1}\cdot 270-4209\$ Brookeville, Maryland









BELL & FRECH O F F I C E

Brookeville, Maryland

TRaVIS PRICE architects 7050 Carroll Avenue Takoma Park, Maryland 20912 301 270-9222 fax 3 \$\dagger{1} \cdot \c270-4209\$

IMAGES