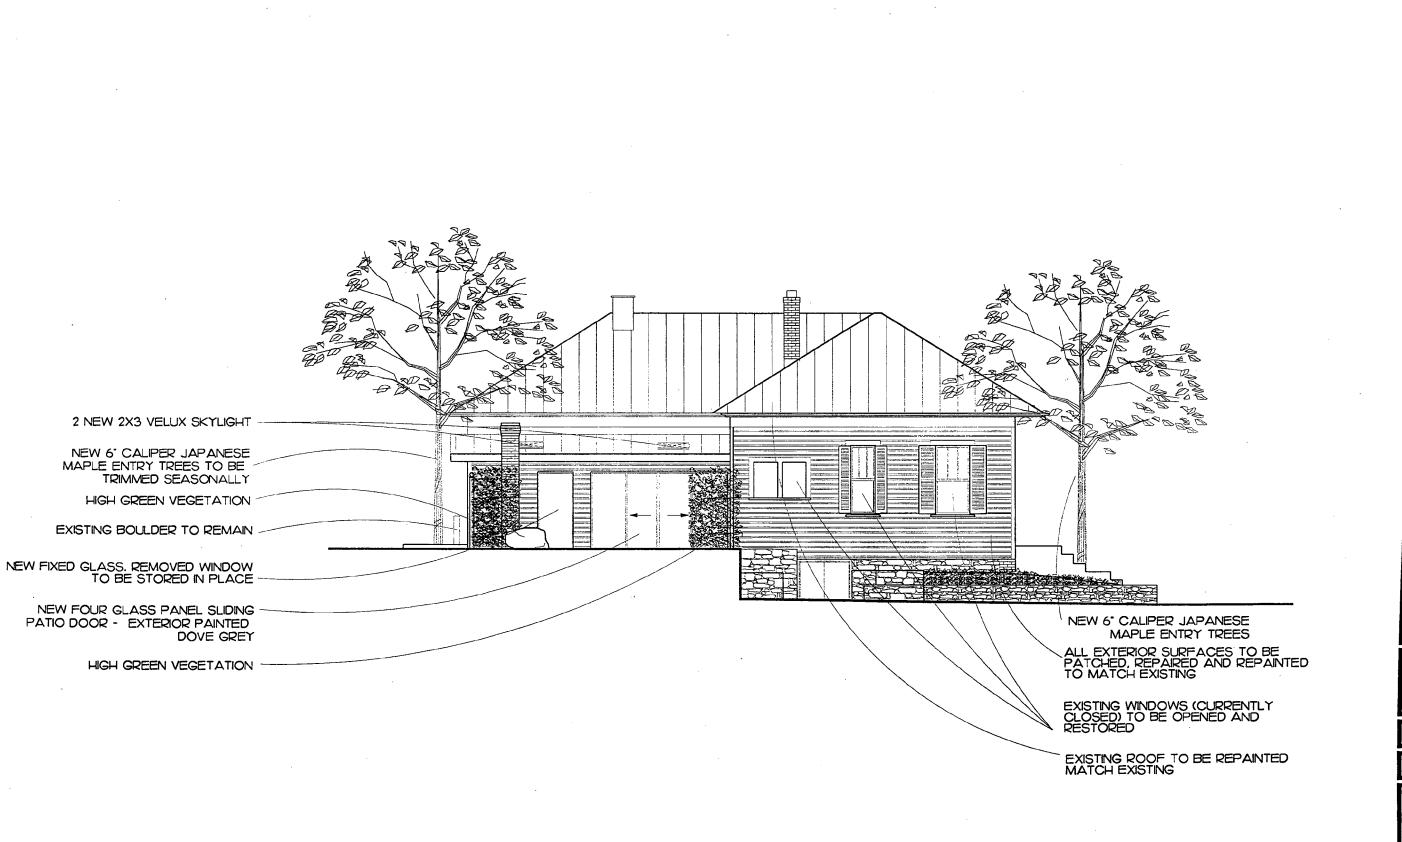

23/65-99B 1 High Street (Brookeville Historic District)

### MONTGOMERY COUNTY DEPARTMENT OF PARK AND PLANNING

THE MARYLAND-NATIONAL CAPITAL PARK AND PLANNING COMMISSION

8787 Georgia Avenue Silver Spring, Maryland 20910-3760

Date: 9-23-99

| <b>MEMORA!</b>                                             | <u>vDUM</u>                                                                                                                                                                                                                                                                                                           |               |
|------------------------------------------------------------|-----------------------------------------------------------------------------------------------------------------------------------------------------------------------------------------------------------------------------------------------------------------------------------------------------------------------|---------------|
| TO:                                                        | Robert Hubbard, Director Department of Permitting Services                                                                                                                                                                                                                                                            |               |
| FROM:                                                      | Gwen Wright, Coordinator Historic Preservation                                                                                                                                                                                                                                                                        |               |
| SUBJECT:                                                   | Historic Area Work Permit                                                                                                                                                                                                                                                                                             |               |
| _                                                          | mery County Historic Preservation Commission has reviewed the attached or an Historic Area Work Permit. This application was:                                                                                                                                                                                         |               |
| A                                                          | pproved                                                                                                                                                                                                                                                                                                               | Denied        |
| $A_{l}$                                                    | pproved with Conditions: (1) Wandow on east elevation                                                                                                                                                                                                                                                                 | de semone     |
| Submit<br>Submit<br>Submit<br>Submit<br>of the Mand HPC St | nent front entry door to stay for appoint sign. Specifications to stay for appoint landscape plan for north elever staff approval.  It shutter design for staff approval.  ain blocks near skylight be omitted.  aff will review and stamp the construction drawings prior to the applicant's ag permit with DPS; and | troval.       |
|                                                            | DING PERMIT FOR THIS PROJECT SHALL BE ISSUED CONDITION<br>ICE TO THE APPROVED HISTORIC AREA WORK PERMIT (HAWP)                                                                                                                                                                                                        | IAL UPON      |
| Applicant:_                                                | Got Bell and Debbie Frech                                                                                                                                                                                                                                                                                             |               |
| Address:                                                   | High Street Brookeville, MD                                                                                                                                                                                                                                                                                           | <del></del> - |
| and subject                                                | to the general condition that, after issuance of the Montgomery County De                                                                                                                                                                                                                                             | partment      |