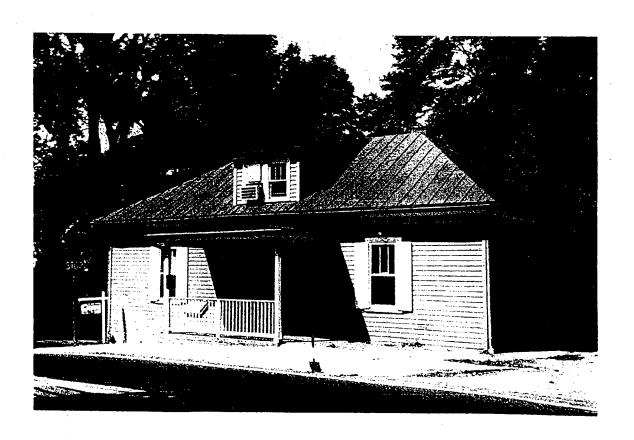

te.
- Open up walled-in windows on the North and East facades.
- On the South facade, replace metal doors with fixed glazing. Metal doors were not part of the original building.

We feel that the revisions that the proposed revisions maintain the spirit and integrity of the existing building, while improving its original character with restoration and landscaping.

We look forward to your comments and meeting with you as soon as possible.

Sincerely,

Travis L. Price III AIA









NOTE
EXISTING WEST ELEVATION
IN THE PUBLIC VIEW PEXISTING STANDING SEAM METAL ROOF EXISTING STONE BASE WOOD ENTRY PORCH MAIN ENTERANCE MOOD SONG EXISTING DORNER W/ WOOD SIDING EXISTING BRICK CHINEY EXISTING WEST ELEVATION FRECH I C E PRICE TRaVIS























Travis Price architects 9





VIEW 1 A



VIEW 1 B





VIEW 2





VIEW 4 A



VIEW 4 B



VIEW 5





VIEW 7

## BELL & FRECH Certified Public Accountants Fax Transmittal Form

To Given Wught F&XI 301 563-341

| DATE: September 1, 1999                 | FAX 8: 301-379-4309                                                                                             |
|-----------------------------------------|-----------------------------------------------------------------------------------------------------------------|
| TO <sub>1</sub> Patrice                 | · · · · · · · · · · · · · · · · · · ·                                                                           |
| FROM: Lee Ann                           | PAGES: 1 Mobile Navir