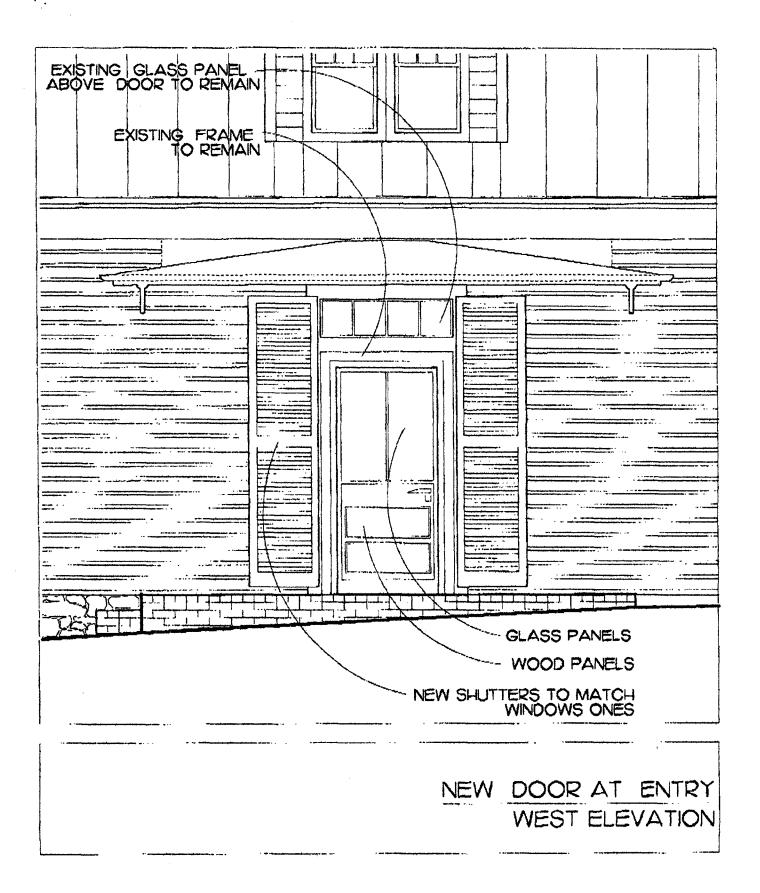

|

The information contained in this document is intended for the addressed individual(s) only. If you are not the intended recipient, or the employee or agent responsible for delivering this message to the intended recipient you are hereby notified that any dissemination, distribution or copying of this communication is strictly prohibited.

If you have received this communication in error, please notify us by relephone at (301) 762-7005 Seph 14, 1999

Mr. + Mrs. Montgomery would prefer that the lower parling area (on Marlet St.) below the lower parling area (on Marlet St.) below the garden + the upper scheen be used the garden + the upper scheen be used for parliers. The noise a unattraction of the parling for a Communical fusivest would be better on Gar. One.



(2B)





SEP-17-99 FRI 13:17



(4B)



(5B)

SEP-17-99 FRI 13:15

SEP-17-99 FRI 13:16







38



(4B)



(5B)



A105

EXISTING WINDOW (CURRENTLY CLOSED) TO BE OPEN

13:16 SEP-17-99 FRI



VIEW 1 A





VIEW 2





VIEW 4 A



VIEW 4 B



VIEW 5





VIEW 7

3

## BELL & FRECH

BROOKVILLE, MARYLAND

| A000 | CONTENTS                 | AIOI | NEW SITE PLAN       |
|------|--------------------------|------|---------------------|
| A001 | EXISTING SITE PLAN       | A201 | NEW WEST ELEVATION  |
| A003 | EXISTING WEST ELEVATION  | A202 | NEW SOUTH ELEVATION |
| A004 | EXISTING SOUTH ELEVATION | A2O3 | NEW EAST ELEVATION  |
| A005 | EXSITING EAST ELEVATION  | A204 | NEW NORTH ELEVATION |
| A006 | EXISTING NORTH ELEVATION | A501 | NEW ENTRY DOOR      |
|      | •                        | A5O2 | NEW