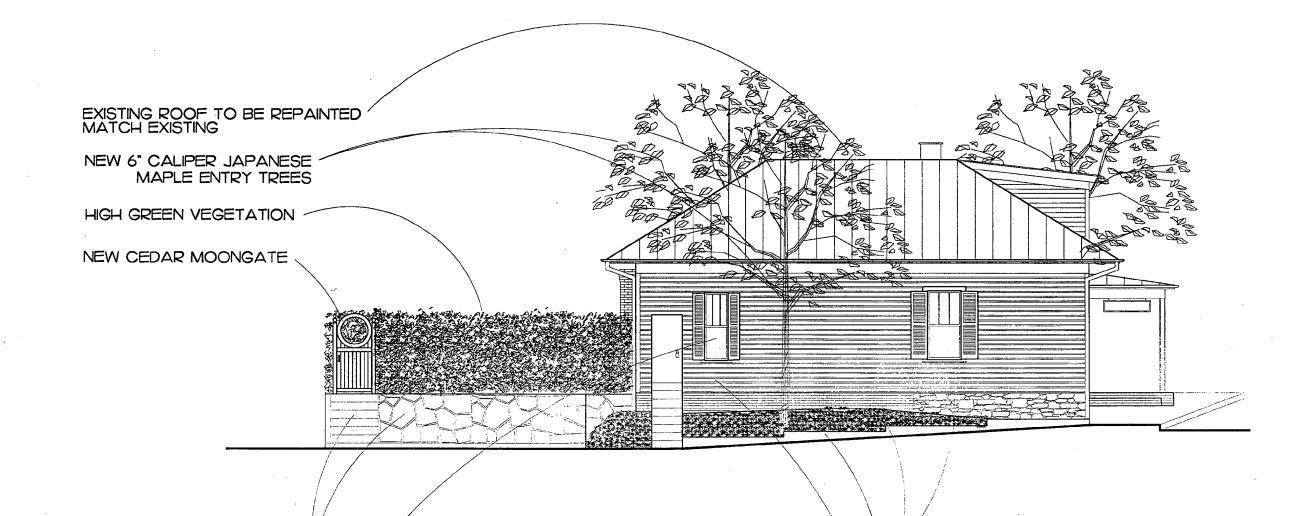

### MONTGOMERY COUNTY DEPARTMENT OF PARK AND PLANNING

THE MARYLAND-NATIONAL CAPITAL PARK AND PLANNING COMMISSION

8787 Georgia Avenue Silver Spring, Maryland 20910-3760

Date: 9-23-99

| <b>MEMORA!</b>                                             | <u>vDUM</u>                                                                                                                                                                                                                                                                                                           |               |
|------------------------------------------------------------|-----------------------------------------------------------------------------------------------------------------------------------------------------------------------------------------------------------------------------------------------------------------------------------------------------------------------|---------------|
| TO:                                                        | Robert Hubbard, Director Department of Permitting Services                                                                                                                                                                                                                                                            |               |
| FROM:                                                      | Gwen Wright, Coordinator Historic Preservation                                                                                                                                                                                                                                                                        |               |
| SUBJECT:                                                   | Historic Area Work Permit                                                                                                                                                                                                                                                                                             |               |
| _                                                          | mery County Historic Preservation Commission has reviewed the attached or an Historic Area Work Permit. This application was:                                                                                                                                                                                         |               |
| A                                                          | pproved                                                                                                                                                                                                                                                                                                               | Denied        |
| $A_{l}$                                                    | pproved with Conditions: (1) Wandow on east elevation                                                                                                                                                                                                                                                                 | de semone     |
| Submit<br>Submit<br>Submit<br>Submit<br>of the Mand HPC St | nent front entry door to stay for appoint sign. Specifications to stay for appoint landscape plan for north elever staff approval.  It shutter design for staff approval.  ain blocks near skylight be omitted.  aff will review and stamp the construction drawings prior to the applicant's ag permit with DPS; and | troval.       |
|                                                            | DING PERMIT FOR THIS PROJECT SHALL BE ISSUED CONDITION<br>ICE TO THE APPROVED HISTORIC AREA WORK PERMIT (HAWP)                                                                                                                                                                                                        | IAL UPON      |
| Applicant:_                                                | Got Bell and Debbie Frech                                                                                                                                                                                                                                                                                             |               |
| Address:                                                   | High Street Brookeville, MD                                                                                                                                                                                                                                                                                           | <del></del> - |
| and subject                                                | to the general condition that, after issuance of the Montgomery County De                                                                                                                                                                                                                                             | partment      |