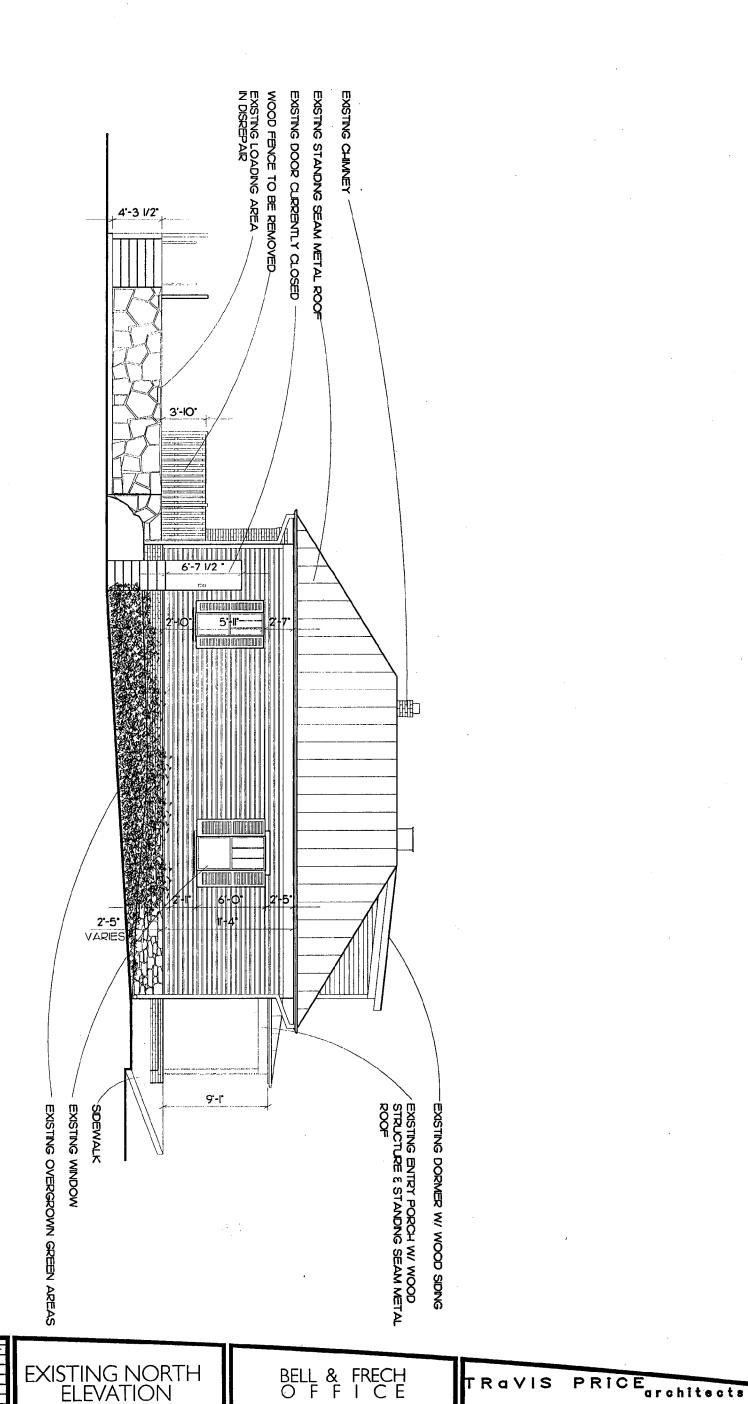

03 | EXISTING WEST ELEVATION  | A202 | NEW SOUTH ELEVATION |
| A004 | EXISTING SOUTH ELEVATION | A2O3 | NEW EAST ELEVATION  |
| A005 | EXSITING EAST ELEVATION  | A204 | NEW NORTH ELEVATION |
| A006 | EXISTING NORTH ELEVATION | A501 | NEW ENTRY DOOR      |
|      | •                        | A5O2 | NEW SIGN            |
|      |                          |      |                     |

TRaVIS PRICE architec

BELL & FRECH O F F I C E

CONTENTS

22 SEP 99



NOTE

EXISTING WEST ELEVATION
IN THE PUBLIC VIEW



1/8"=1.40" 22 SEPT. 99

EXISTING WEST ELEVATION

BELL & FRECH O F F I C E Brookeville, Maryland

PRICE TRAVIS

7050 Carroll Avenue Takoma Park, Maryland 20912 301 270-9222 fax 3 1-270-4209

PRICE architect TRaVIS

FRECH I C E ≪ా BELL OF

EXISTING SOUTH ELEVATION

1/8"=1'-0"

22 SEP 99





1/8"=1'-0"

22 SEPT. 99

EXISTING NORTH ELEVATION

Brookeville, Maryland

nue Takoma Park, Maryland 20912 301|270-9222 fax 3|1-270-4209





Brookeville, Maryland

enue Takoma Park, Maryland 20912 301 270-9222 fax 3 1-270-1209

1/8"=1'-0"

22 SEP 99





TRAVIS PRICE architect

BELL & FRECH O F F I C E

NEW EAST ELEVATION

E REVSIONS

1/8"=1'-0"

22 SEP 1999



1/8"=1'-0"

22 SEP 1999

A204



EXISTING STONE STAIR AND LOADING DECK WALL TO BE RESTORED

EXISTING WINDOW (CURRENTLY CLOSED) TO BE OPEN

EXISTING GREEN AREA TO BE PLANTED W/ GRASS. EXISTING FOUNDATION TO BE EXPOSED

NEW LOW STONE WALL
TO MATCH EXISTING STREETSCAPE

ALL EXTERIOR SURFACES TO BE PATCHED, REPAIRED AND REPAINTED TO MATCH EXISTING

TRaVIS PRICE architect

BELL & FRECH O F F I C E

NEW DOOR AT MAIN ENTRANCE



3/8"=1'-