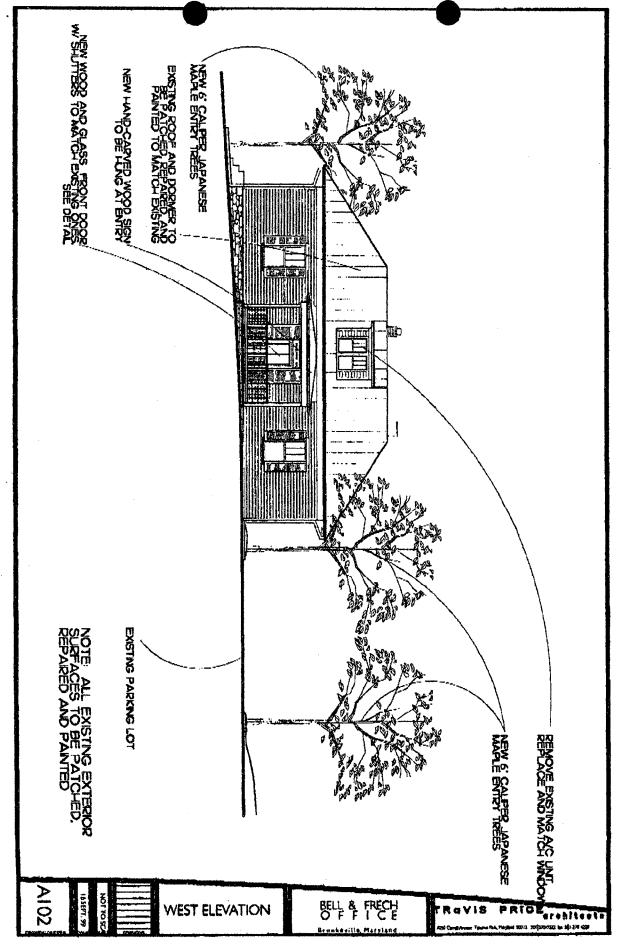

### MONTGOMERY COUNTY DEPARTMENT OF PARK AND PLANNING

THE MARYLAND-NATIONAL CAPITAL PARK AND PLANNING COMMISSION

8787 Georgia Avenue Silver Spring, Maryland 20910-3760

Date: 9-23-99

| <b>MEMORA!</b>                                             | <u>vDUM</u>                                                                                                                                                                                                                                                                                                           |               |
|------------------------------------------------------------|-----------------------------------------------------------------------------------------------------------------------------------------------------------------------------------------------------------------------------------------------------------------------------------------------------------------------|---------------|
| TO:                                                        | Robert Hubbard, Director Department of Permitting Services                                                                                                                                                                                                                                                            |               |
| FROM:                                                      | Gwen Wright, Coordinator Historic Preservation                                                                                                                                                                                                                                                                        |               |
| SUBJECT:                                                   | Historic Area Work Permit                                                                                                                                                                                                                                                                                             |               |
| _                                                          | mery County Historic Preservation Commission has reviewed the attached or an Historic Area Work Permit. This application was:                                                                                                                                                                                         |               |
| A                                                          | pproved                                                                                                                                                                                                                                                                                                               | Denied        |
| $A_{l}$                                                    | pproved with Conditions: (1) Wandow on east elevation                                                                                                                                                                                                                                                                 | de semone     |
| Submit<br>Submit<br>Submit<br>Submit<br>of the Mand HPC St | nent front entry door to stay for appoint sign. Specifications to stay for appoint landscape plan for north elever staff approval.  It shutter design for staff approval.  ain blocks near skylight be omitted.  aff will review and stamp the construction drawings prior to the applicant's ag permit with DPS; and | troval.       |
|                                                            | DING PERMIT FOR THIS PROJECT SHALL BE ISSUED CONDITION<br>ICE TO THE APPROVED HISTORIC AREA WORK PERMIT (HAWP)                                                                                                                                                                                                        | IAL UPON      |
| Applicant:_                                                | Got Bell and Debbie Frech                                                                                                                                                                                                                                                                                             |               |
| Address:                                                   | High Street Brookeville, MD                                                                                                                                                                                                                                                                                           | <del></del> - |
| and subject                                                | to the general condition that, after issuance of the Montgomery County De                                                                                                                                                                                                                                             | partment      |