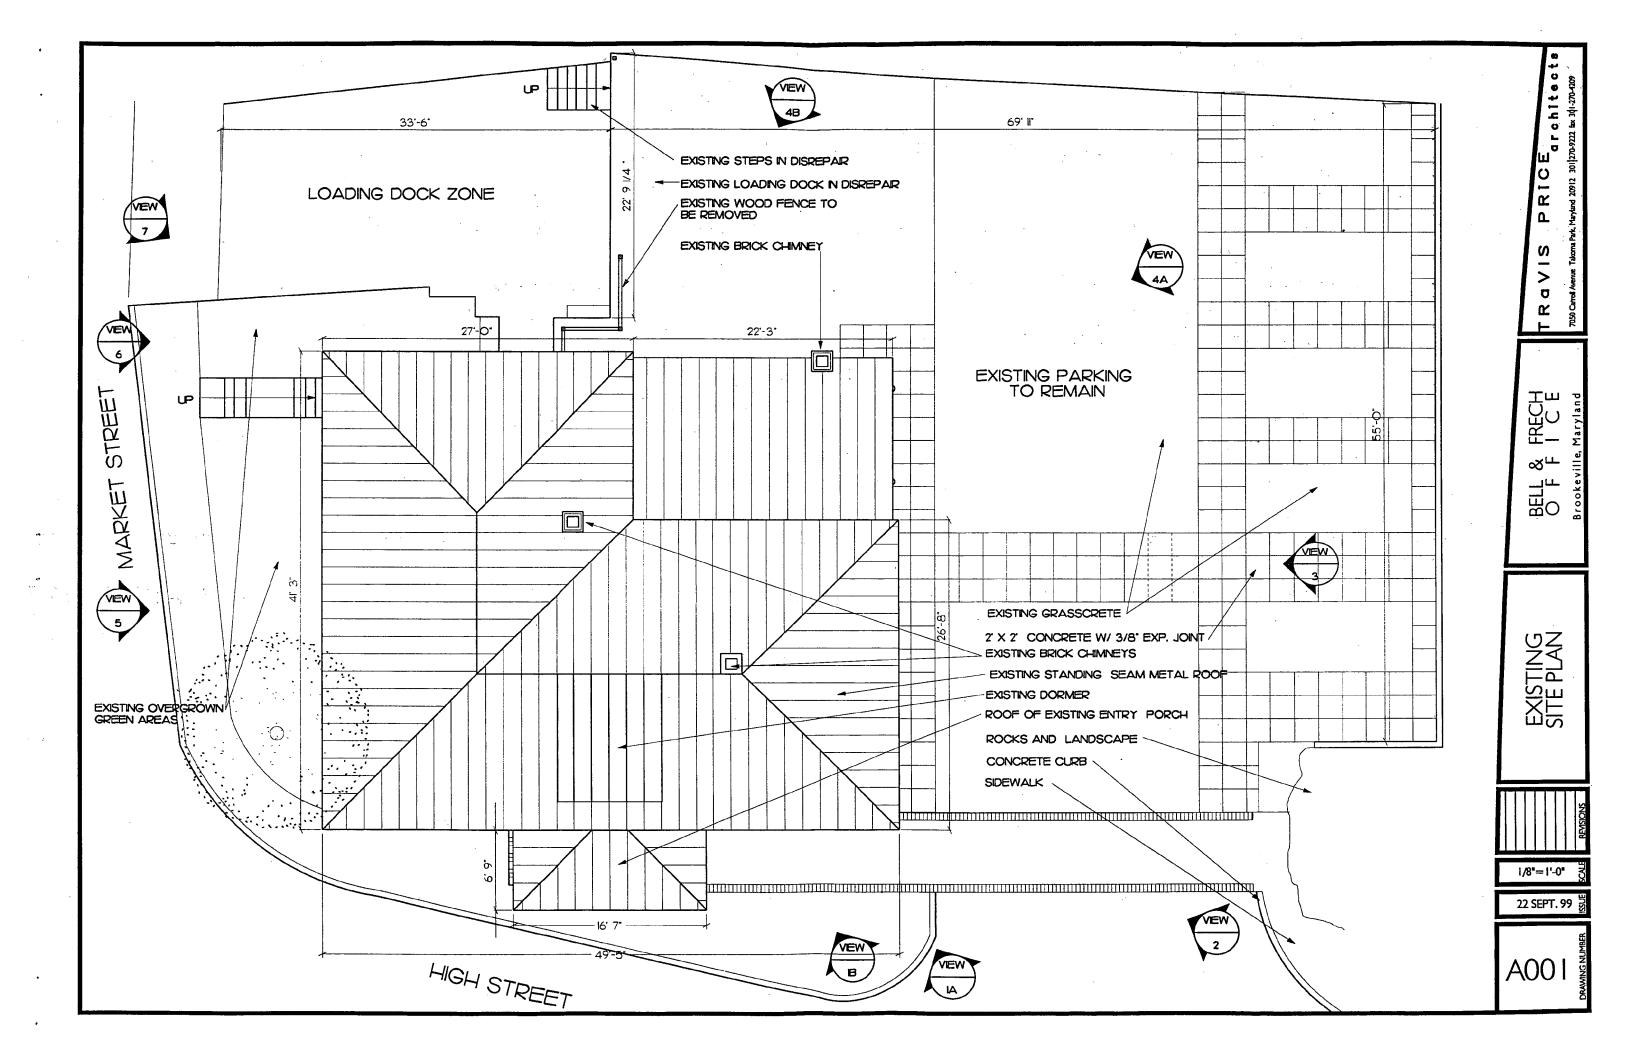

BE OPEN

13:16 SEP-17-99 FRI



VIEW 1 A





VIEW 2





VIEW 4 A



VIEW 4 B



VIEW 5





VIEW 7

3

## BELL & FRECH

BROOKVILLE, MARYLAND

| A000 | CONTENTS                 | AIOI | NEW SITE PLAN       |
|------|--------------------------|------|---------------------|
| A001 | EXISTING SITE PLAN       | A201 | NEW WEST ELEVATION  |
| A003 | EXISTING WEST ELEVATION  | A202 | NEW SOUTH ELEVATION |
| A004 | EXISTING SOUTH ELEVATION | A2O3 | NEW EAST ELEVATION  |
| A005 | EXSITING EAST ELEVATION  | A204 | NEW NORTH ELEVATION |
| A006 | EXISTING NORTH ELEVATION | A501 | NEW ENTRY DOOR      |
|      | •                        | A5O2 | NEW SIGN            |
|      |                          |      |                     |

TRaVIS PRICE architec

BELL & FRECH O F F I C E

CONTENTS

22 SEP 99



NOTE

EXISTING WEST ELEVATION
IN THE PUBLIC VIEW



1/8"=1.40" 22 SEPT. 99

EXISTING WEST ELEVATION

BELL & FRECH O F F I C E Brookeville, Maryland

PRICE TRAVIS

7050 Carroll Avenue Takoma Park, Maryland 20912 301 270-9222 fax 3 1-270-4209

PRICE architect TRaVIS

FRECH I C E ≪ా BELL OF

EXISTING SOUTH ELEVATION

1/8"=1'-0"

22 SEP 99





1/8"=1'-0"

22 SEPT. 99

EXISTING NORTH ELEVATION

Brookeville, Maryland

nue Takoma Park, Maryland 20912 301|270-9222 fax 3|1-270-4209





Brookeville, Maryland

enue Takoma Park, Maryland 20912 301 270-9222 fax 3 1-270-1209

1/8"=1'-0"

22 SEP 99





TRAVIS PRICE architect

BELL & FRECH O F F I C E

NEW EAST ELEVATION

E REVSIONS

1/8"=1'-0"

22 SEP 1999



1/8"=1'-0"

22 SEP 1999

A204



EXISTING STONE STAIR AND LOADING DECK WALL TO BE RESTORED