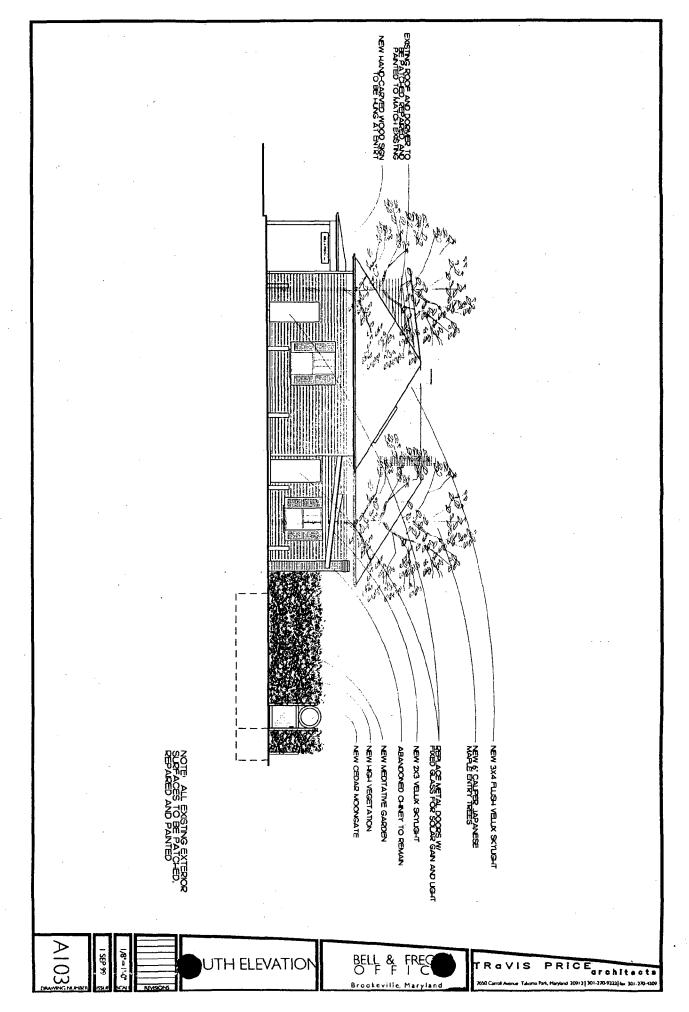

rking lot.
- New vegetation at garden with cedar moongate.
- Open up walled-in windows on the North and East facades.
- On the South facade, replace metal doors with fixed glazing. Metal doors were not part of the original building.

We feel that the revisions that the proposed revisions maintain the spirit and integrity of the existing building, while improving its original character with restoration and landscaping.

We look forward to your comments and meeting with you as soon as possible.

Sincerely,

Travis L. Price III AIA









NOTE
EXISTING WEST ELEVATION
IN THE PUBLIC VIEW PEXISTING STANDING SEAM METAL ROOF EXISTING STONE BASE WOOD ENTRY PORCH MAIN ENTERANCE MOOD SONG EXISTING DORNER W/ WOOD SIDING EXISTING BRICK CHINEY EXISTING WEST ELEVATION FRECH I C E PRICE TRaVIS























Travis Price architects 9





VIEW 1 A



VIEW 1 B





VIEW 2





VIEW 4 A



VIEW 4 B



VIEW 5





VIEW 7

## BELL & FRECH Certified Public Accountants Fax Transmittal Form

To Given Wught F&XI 301 563-341

| DATE: September 1, 1999                 | FAX 8: 301-379-4309                                                                                             |
|-----------------------------------------|-----------------------------------------------------------------------------------------------------------------|
| TO <sub>1</sub> Patrice                 | · · · · · · · · · · · · · · · · · · ·                                                                           |
| FROM: Lee Ann                           | PAGES: 1 Mobile Navir