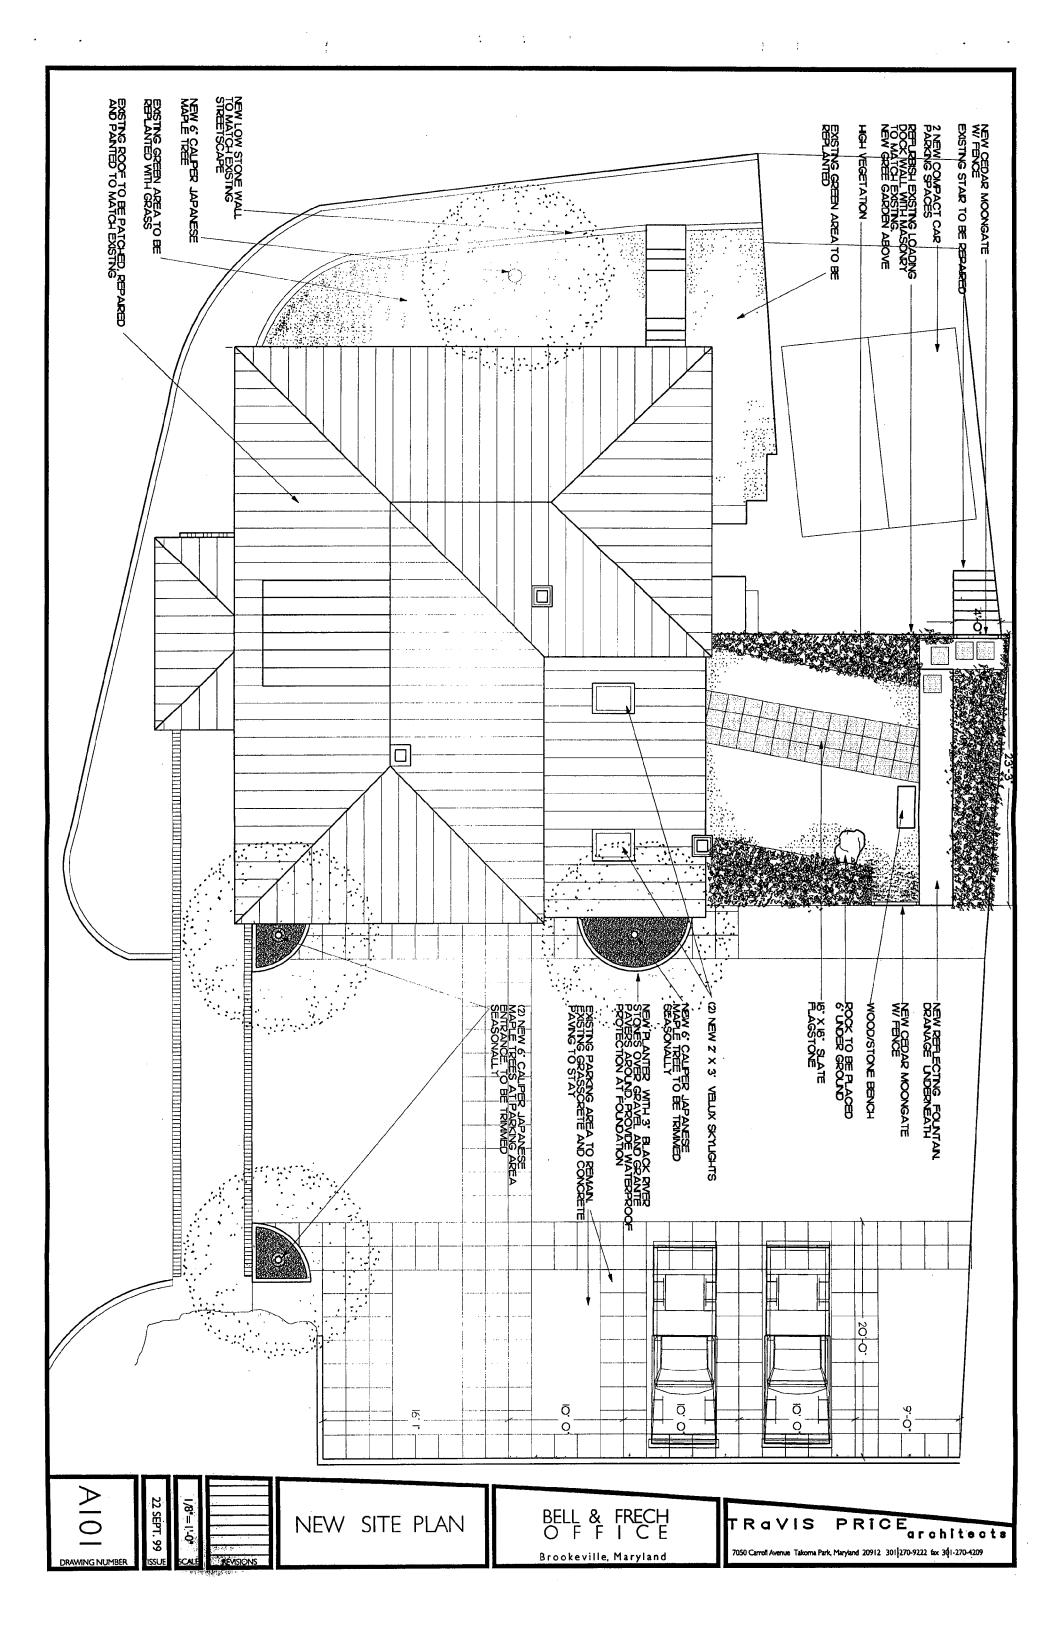

TING EAST ELEVATION  | A204 | NEW NORTH ELEVATION |
| A006 | EXISTING NORTH ELEVATION | A501 | NEW ENTRY DOOR      |
|      | •                        | A5O2 | NEW SIGN            |
|      |                          |      |                     |

TRaVIS PRICE architec

BELL & FRECH O F F I C E

CONTENTS

22 SEP 99



NOTE

EXISTING WEST ELEVATION
IN THE PUBLIC VIEW



1/8"=1.40" 22 SEPT. 99

EXISTING WEST ELEVATION

BELL & FRECH O F F I C E Brookeville, Maryland

PRICE TRAVIS

7050 Carroll Avenue Takoma Park, Maryland 20912 301 270-9222 fax 3 1-270-4209

PRICE architect TRaVIS

FRECH I C E ≪ా BELL OF

EXISTING SOUTH ELEVATION

1/8"=1'-0"

22 SEP 99





1/8"=1'-0"

22 SEPT. 99

EXISTING NORTH ELEVATION

Brookeville, Maryland

nue Takoma Park, Maryland 20912 301|270-9222 fax 3|1-270-4209





Brookeville, Maryland

enue Takoma Park, Maryland 20912 301 270-9222 fax 3 1-270-1209

1/8"=1'-0"

22 SEP 99





TRAVIS PRICE architect

BELL & FRECH O F F I C E

NEW EAST ELEVATION

E REVSIONS

1/8"=1'-0"

22 SEP 1999



1/8"=1'-0"

22 SEP 1999

A204



EXISTING STONE STAIR AND LOADING DECK WALL TO BE RESTORED

EXISTING WINDOW (CURRENTLY CLOSED) TO BE OPEN

EXISTING GREEN AREA TO BE PLANTED W/ GRASS. EXISTING FOUNDATION TO BE EXPOSED

NEW LOW STONE WALL
TO MATCH EXISTING STREETSCAPE

ALL EXTERIOR SURFACES TO BE PATCHED, REPAIRED AND REPAINTED TO MATCH EXISTING

TRaVIS PRICE architect

BELL & FRECH O F F I C E

NEW DOOR AT MAIN ENTRANCE



3/8"=1'-0"

22 SEP 1999



ROVIS PRICE architect

BELL & FRECH

NEW SIGN

REVISIONS

3/8"=1'-0"

22 SEP 1999









IMAGES

BELL & FRECH O F F I