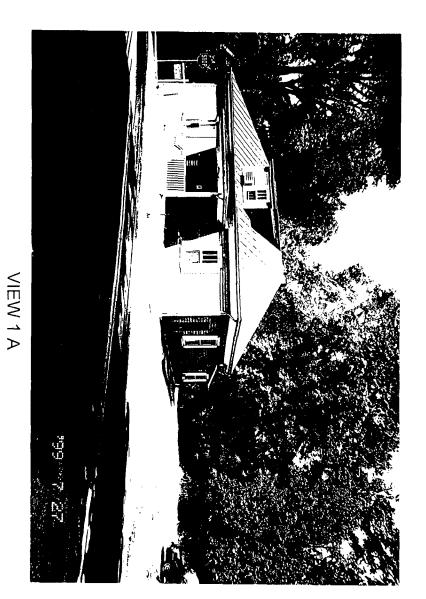

912 301|270-9222 fax 3|1-270-4209





Brookeville, Maryland

enue Takoma Park, Maryland 20912 301 270-9222 fax 3 1-270-1209

1/8"=1'-0"

22 SEP 99





TRAVIS PRICE architect

BELL & FRECH O F F I C E

NEW EAST ELEVATION

E REVSIONS

1/8"=1'-0"

22 SEP 1999



1/8"=1'-0"

22 SEP 1999

A204



EXISTING STONE STAIR AND LOADING DECK WALL TO BE RESTORED

EXISTING WINDOW (CURRENTLY CLOSED) TO BE OPEN

EXISTING GREEN AREA TO BE PLANTED W/ GRASS. EXISTING FOUNDATION TO BE EXPOSED

NEW LOW STONE WALL
TO MATCH EXISTING STREETSCAPE

ALL EXTERIOR SURFACES TO BE PATCHED, REPAIRED AND REPAINTED TO MATCH EXISTING

TRaVIS PRICE architect

BELL & FRECH O F F I C E

NEW DOOR AT MAIN ENTRANCE



3/8"=1'-0"

22 SEP 1999



ROVIS PRICE architect

BELL & FRECH

NEW SIGN

REVISIONS

3/8"=1'-0"

22 SEP 1999









IMAGES

BELL & FRECH O F F I C E

TRaVIS PRICE architects

7050 Carroll Avenue Takoma Park, Maryland 20912 301 270-9222 fax 3 \$\dagger{1}\cdot 270-4209\$ Brookeville, Maryland









BELL & FRECH O F F I C E

Brookeville, Maryland

TRaVIS PRICE architects 7050 Carroll Avenue Takoma Park, Maryland 20912 301 270-9222 fax 3 \$\dagger{1} \cdot \c270-4209\$

IMAGES