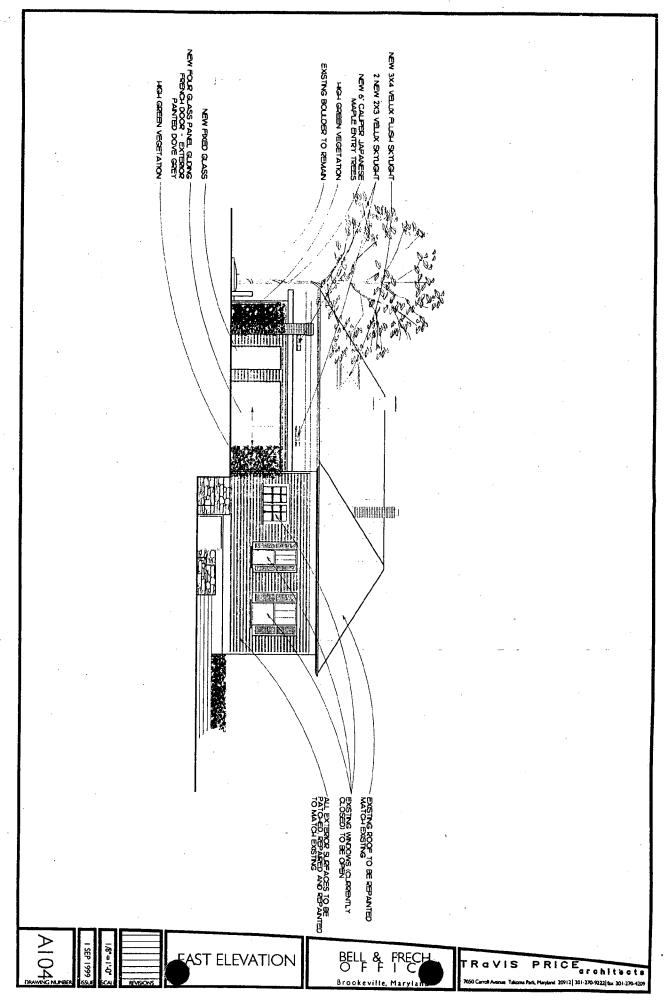

lot.
- New vegetation at garden with cedar moongate.
- Open up walled-in windows on the North and East facades.
- On the South facade, replace metal doors with fixed glazing. Metal doors were not part of the original building.

We feel that the revisions that the proposed revisions maintain the spirit and integrity of the existing building, while improving its original character with restoration and landscaping.

We look forward to your comments and meeting with you as soon as possible.

Sincerely,

Travis L. Price III AIA









NOTE
EXISTING WEST ELEVATION
IN THE PUBLIC VIEW PEXISTING STANDING SEAM METAL ROOF EXISTING STONE BASE WOOD ENTRY PORCH MAIN ENTERANCE MOOD SONG EXISTING DORNER W/ WOOD SIDING EXISTING BRICK CHINEY EXISTING WEST ELEVATION FRECH I C E PRICE TRaVIS























Travis Price architects 9





VIEW 1 A



VIEW 1 B





VIEW 2





VIEW 4 A



VIEW 4 B



VIEW 5





VIEW 7

## BELL & FRECH Certified Public Accountants Fax Transmittal Form

To Given Wught F&XI 301 563-341

| DATE: September 1, 1999                 | FAX 8: 301-379-4309                                                                                             |
|-----------------------------------------|-----------------------------------------------------------------------------------------------------------------|
| TO <sub>1</sub> Patrice                 | · · · · · · · · · · · · · · · · · · ·                                                                           |
| FROM: Lee Ann                           | PAGES: 1 Mobile Navir