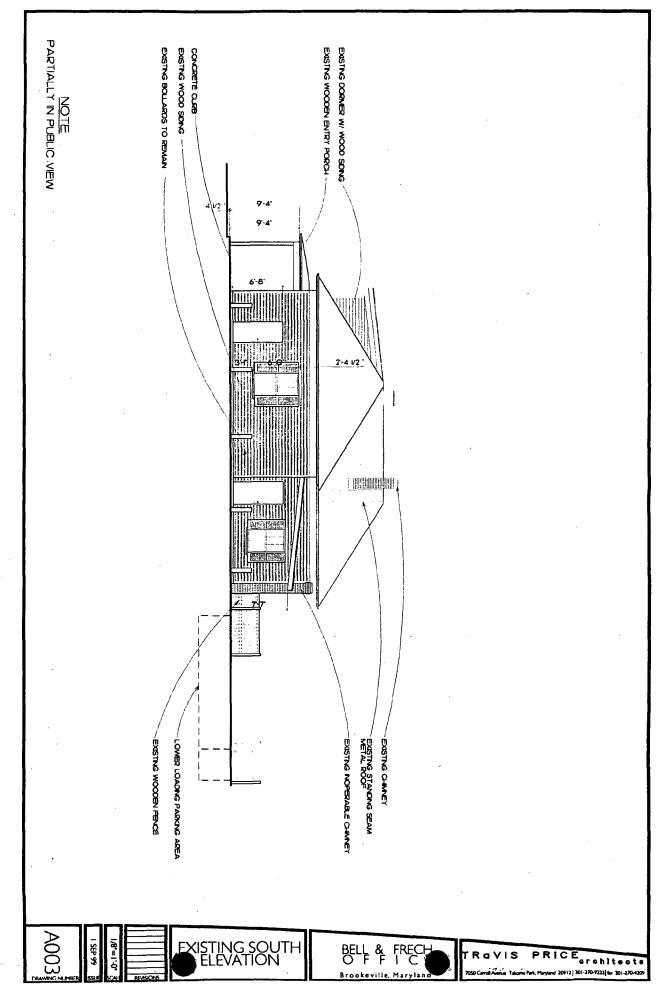

g parking lot.
- New vegetation at garden with cedar moongate.
- Open up walled-in windows on the North and East facades.
- On the South facade, replace metal doors with fixed glazing. Metal doors were not part of the original building.

We feel that the revisions that the proposed revisions maintain the spirit and integrity of the existing building, while improving its original character with restoration and landscaping.

We look forward to your comments and meeting with you as soon as possible.

Sincerely,

Travis L. Price III AIA









NOTE
EXISTING WEST ELEVATION
IN THE PUBLIC VIEW PEXISTING STANDING SEAM METAL ROOF EXISTING STONE BASE WOOD ENTRY PORCH MAIN ENTERANCE MOOD SONG EXISTING DORNER W/ WOOD SIDING EXISTING BRICK CHINEY EXISTING WEST ELEVATION FRECH I C E PRICE TRaVIS























Travis Price architects 9





VIEW 1 A



VIEW 1 B





VIEW 2





VIEW 4 A



VIEW 4 B



VIEW 5





VIEW 7

## BELL & FRECH Certified Public Accountants Fax Transmittal Form

To Given Wught F&XI 301 563-341

| DATE: September 1, 1999                 | FAX 8: 301-379-4309                                                                                             |
|-----------------------------------------|-----------------------------------------------------------------------------------------------------------------|
| TO <sub>1</sub> Patrice                 | · · · · · · · · · · · · · · · · · · ·                                                                           |
| FROM: Lee Ann                           | PAGES: 1 Mobile Navir