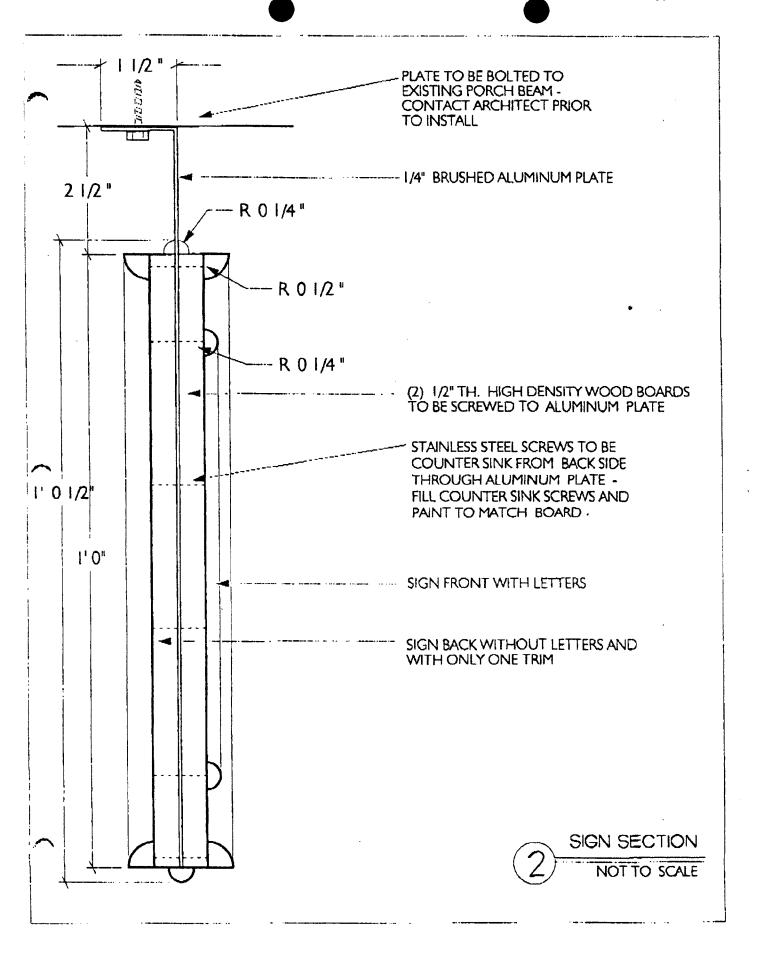

FROM:

Patrizia Tariciotti, Travis Price Architects

RE:

Bell and Frech project CONTENTS: memo + drawings

Michele.

This is regarding the new office for Bell & Frech in Brookeville, MD. I was very happy to hear your appreciation about the project. As you know, the Montgomery County Historic Commission approved our project last September, with the condition for us to submit drawings of the new front door and shutters, two new exterior signs, landscape design at the north side of the property. In accordance with these conditions, I am faxing to you the construction drawings for the mentioned elements. As you can see from the set we submitted for Historic approval, the design has not changed.

Please, call me with any questions and thanks for your help.

Sincerely,

Patrizia Tariciotti









### **BELL & FRECH**

### Certified Public Accountants Fax Transmittal Form

| DATE    | : September 1, 1999            | FAX #:                    | 301-270-4209