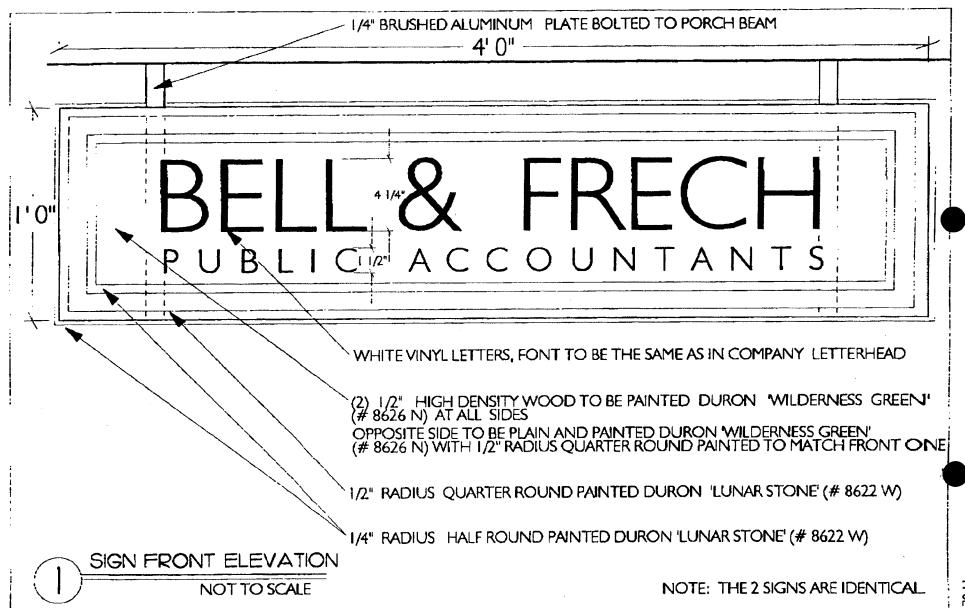

2

FROM:

Patrizia Tariciotti, Travis Price Architects

RE:

Bell and Frech project CONTENTS: memo + drawings

Michele.

This is regarding the new office for Bell & Frech in Brookeville, MD. I was very happy to hear your appreciation about the project. As you know, the Montgomery County Historic Commission approved our project last September, with the condition for us to submit drawings of the new front door and shutters, two new exterior signs, landscape design at the north side of the property. In accordance with these conditions, I am faxing to you the construction drawings for the mentioned elements. As you can see from the set we submitted for Historic approval, the design has not changed.

Please, call me with any questions and thanks for your help.

Sincerely,

Patrizia Tariciotti









### **BELL & FRECH**

### Certified Public Accountants Fax Transmittal Form

| DATE    | : September 1, 1999            | FAX #:                    | 301-270-4209