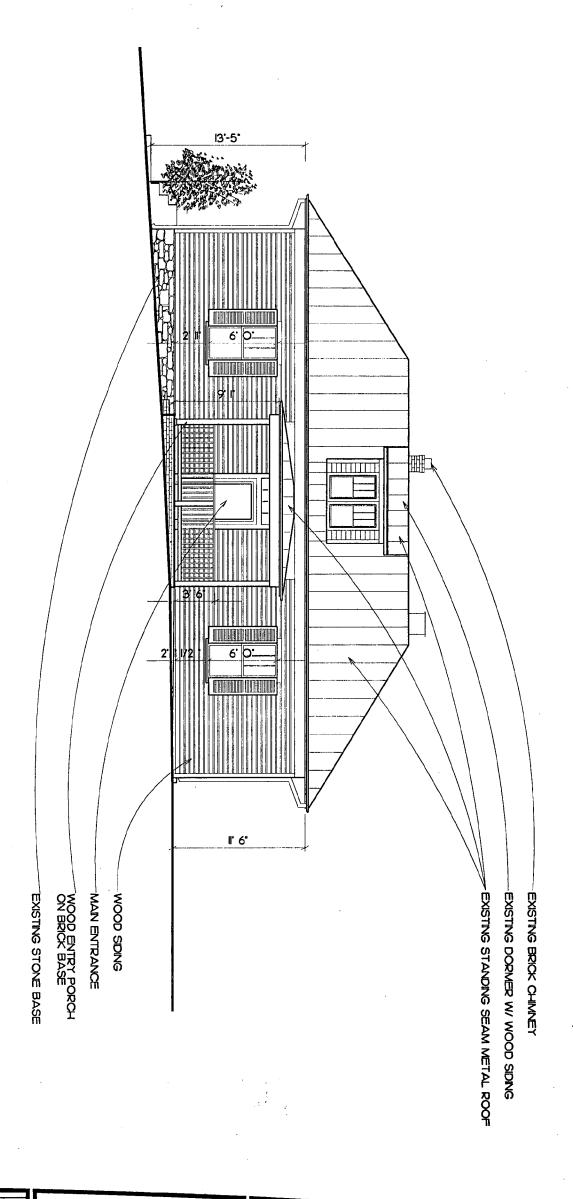

VIEW 4 A



VIEW 4 B



VIEW 5





VIEW 7

3

## BELL & FRECH

BROOKVILLE, MARYLAND

| A000 | CONTENTS                 | AIOI | NEW SITE PLAN       |
|------|--------------------------|------|---------------------|
| A001 | EXISTING SITE PLAN       | A201 | NEW WEST ELEVATION  |
| A003 | EXISTING WEST ELEVATION  | A202 | NEW SOUTH ELEVATION |
| A004 | EXISTING SOUTH ELEVATION | A2O3 | NEW EAST ELEVATION  |
| A005 | EXSITING EAST ELEVATION  | A204 | NEW NORTH ELEVATION |
| A006 | EXISTING NORTH ELEVATION | A501 | NEW ENTRY DOOR      |
|      | •                        | A5O2 | NEW SIGN            |
|      |                          |      |                     |

TRaVIS PRICE architec

BELL & FRECH O F F I C E

CONTENTS

22 SEP 99



NOTE

EXISTING WEST ELEVATION
IN THE PUBLIC VIEW



1/8"=1.40" 22 SEPT. 99

EXISTING WEST ELEVATION

BELL & FRECH O F F I C E Brookeville, Maryland

PRICE TRAVIS

7050 Carroll Avenue Takoma Park, Maryland 20912 301 270-9222 fax 3 1-270-4209

PRICE architect TRaVIS

FRECH I C E ≪ా BELL OF

EXISTING SOUTH ELEVATION

1/8"=1'-0"

22 SEP 99





1/8"=1'-0"

22 SEPT. 99

EXISTING NORTH ELEVATION

Brookeville, Maryland

nue Takoma Park, Maryland 20912 301|270-9222 fax 3|1-270-4209





Brookeville, Maryland

enue Takoma Park, Maryland 20912 301 270-9222 fax 3 1-270-1209

1/8"=1'-0"

22 SEP 99





TRAVIS PRICE architect

BELL & FRECH O F F I C E

NEW EAST ELEVATION

E REVSIONS

1/8"=1'-0"

22 SEP 1999



1/8"=1'-0"

22 SEP 1999

A204



EXISTING STONE STAIR AND LOADING DECK WALL TO BE RESTORED

EXISTING WINDOW (CURRENTLY CLOSED) TO BE OPEN

EXIS