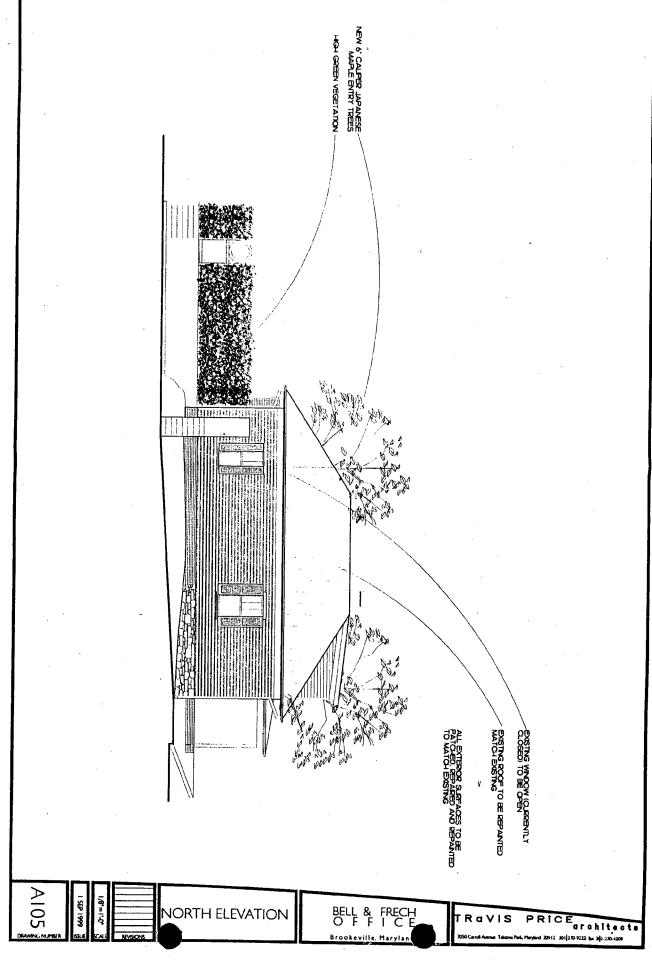

New vegetation at garden with cedar moongate.
- Open up walled-in windows on the North and East facades.
- On the South facade, replace metal doors with fixed glazing. Metal doors were not part of the original building.

We feel that the revisions that the proposed revisions maintain the spirit and integrity of the existing building, while improving its original character with restoration and landscaping.

We look forward to your comments and meeting with you as soon as possible.

Sincerely,

Travis L. Price III AIA









NOTE
EXISTING WEST ELEVATION
IN THE PUBLIC VIEW PEXISTING STANDING SEAM METAL ROOF EXISTING STONE BASE WOOD ENTRY PORCH MAIN ENTERANCE MOOD SONG EXISTING DORNER W/ WOOD SIDING EXISTING BRICK CHINEY EXISTING WEST ELEVATION FRECH I C E PRICE TRaVIS























Travis Price architects 9





VIEW 1 A



VIEW 1 B





VIEW 2





VIEW 4 A



VIEW 4 B



VIEW 5





VIEW 7

## BELL & FRECH Certified Public Accountants Fax Transmittal Form

To Given Wught F&XI 301 563-341

| DATE: September 1, 1999                 | FAX 8: 301-379-4309                                                                                             |
|-----------------------------------------|-----------------------------------------------------------------------------------------------------------------|
| TO <sub>1</sub> Patrice                 | · · · · · · · · · · · · · · · · · · ·                                                                           |
| FROM: Lee Ann                           | PAGES: 1 Mobile Navir