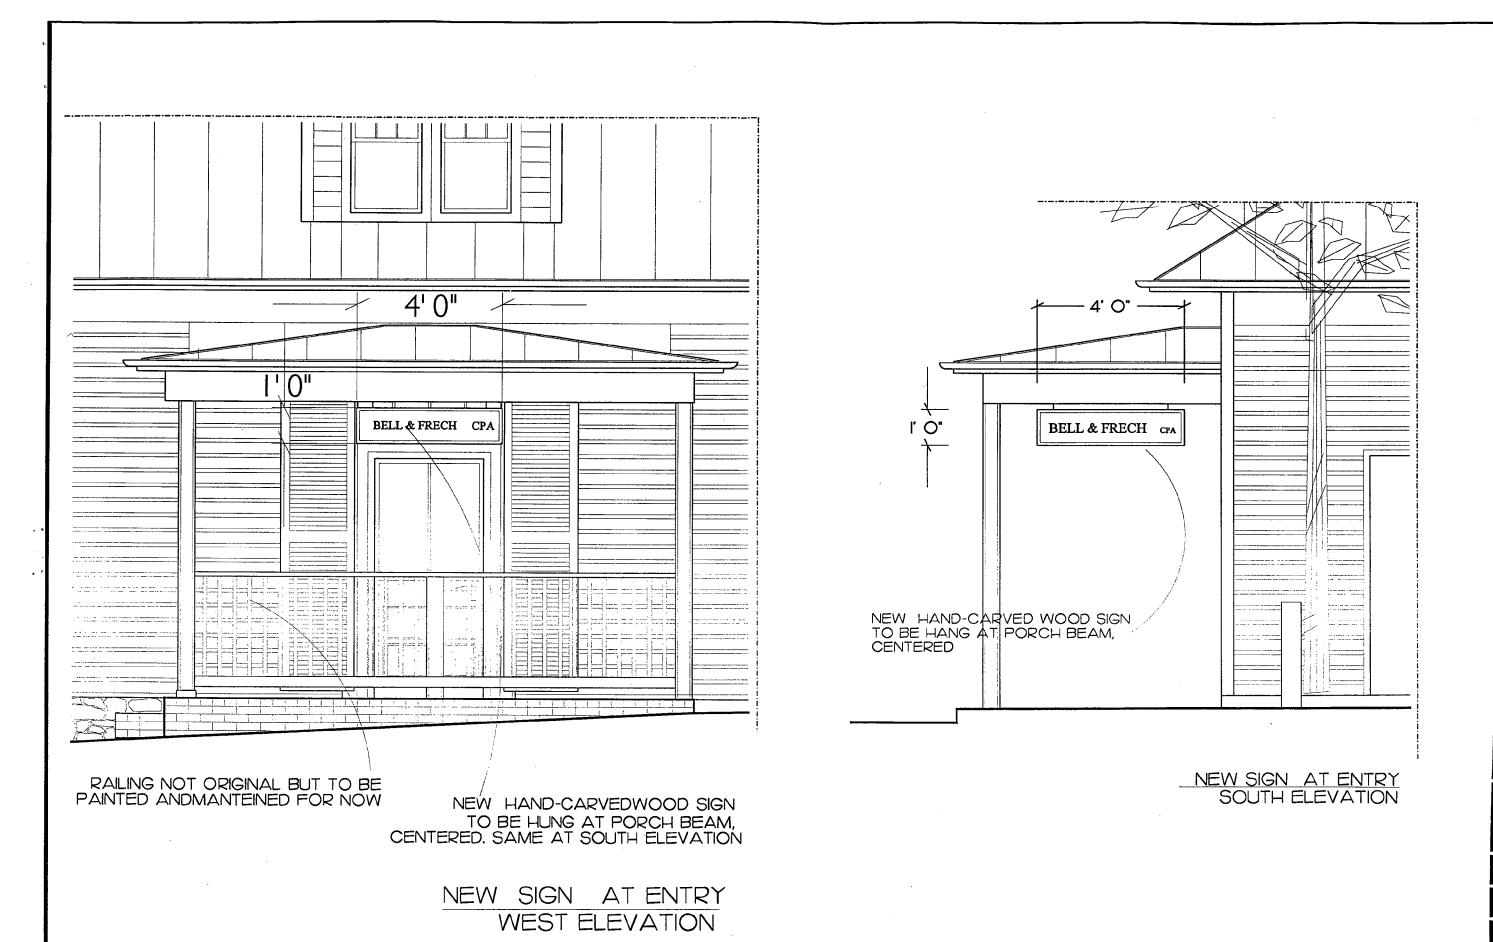

### MONTGOMERY COUNTY DEPARTMENT OF PARK AND PLANNING

THE MARYLAND-NATIONAL CAPITAL PARK AND PLANNING COMMISSION

8787 Georgia Avenue Silver Spring, Maryland 20910-3760

Date: 9-23-99

| <b>MEMORA!</b>                                             | <u>vDUM</u>                                                                                                                                                                                                                                                                                                           |               |
|------------------------------------------------------------|-----------------------------------------------------------------------------------------------------------------------------------------------------------------------------------------------------------------------------------------------------------------------------------------------------------------------|---------------|
| TO:                                                        | Robert Hubbard, Director Department of Permitting Services                                                                                                                                                                                                                                                            |               |
| FROM:                                                      | Gwen Wright, Coordinator Historic Preservation                                                                                                                                                                                                                                                                        |               |
| SUBJECT:                                                   | Historic Area Work Permit                                                                                                                                                                                                                                                                                             |               |
| _                                                          | mery County Historic Preservation Commission has reviewed the attached or an Historic Area Work Permit. This application was:                                                                                                                                                                                         |               |
| A                                                          | pproved                                                                                                                                                                                                                                                                                                               | Denied        |
| $A_{l}$                                                    | pproved with Conditions: (1) Wandow on east elevation                                                                                                                                                                                                                                                                 | de semone     |
| Submit<br>Submit<br>Submit<br>Submit<br>of the Mand HPC St | nent front entry door to stay for appoint sign. Specifications to stay for appoint landscape plan for north elever staff approval.  It shutter design for staff approval.  ain blocks near skylight be omitted.  aff will review and stamp the construction drawings prior to the applicant's ag permit with DPS; and | troval.       |
|                                                            | DING PERMIT FOR THIS PROJECT SHALL BE ISSUED CONDITION<br>ICE TO THE APPROVED HISTORIC AREA WORK PERMIT (HAWP)                                                                                                                                                                                                        | IAL UPON      |
| Applicant:_                                                | Got Bell and Debbie Frech                                                                                                                                                                                                                                                                                             |               |
| Address:                                                   | High Street Brookeville, MD                                                                                                                                                                                                                                                                                           | <del></del> - |
| and subject                                                | to the general condition that, after issuance of the Montgomery County De                                                                                                                                                                                                                                             | partment      |