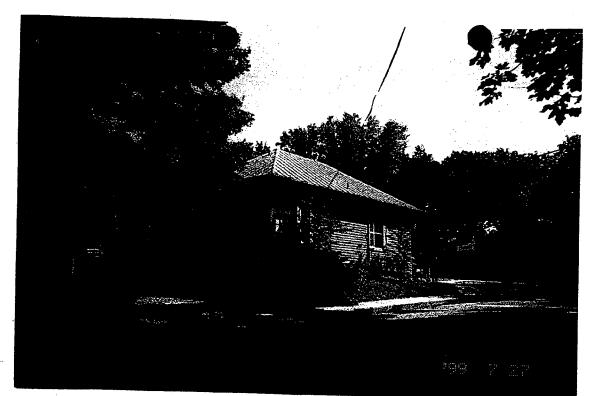

- On the South facade, replace metal doors with fixed glazing. Metal doors were not part of the original building.

We feel that the revisions that the proposed revisions maintain the spirit and integrity of the existing building, while improving its original character with restoration and landscaping.

We look forward to your comments and meeting with you as soon as possible.

Sincerely,

Travis L. Price III AIA









NOTE
EXISTING WEST ELEVATION
IN THE PUBLIC VIEW PEXISTING STANDING SEAM METAL ROOF EXISTING STONE BASE WOOD ENTRY PORCH MAIN ENTERANCE MOOD SONG EXISTING DORNER W/ WOOD SIDING EXISTING BRICK CHINEY EXISTING WEST ELEVATION FRECH I C E PRICE TRaVIS























Travis Price architects 9





VIEW 1 A



VIEW 1 B





VIEW 2





VIEW 4 A



VIEW 4 B



VIEW 5





VIEW 7

## BELL & FRECH Certified Public Accountants Fax Transmittal Form

To Given Wught F&XI 301 563-341

| DATE: September 1, 1999                 | FAX 8: 301-379-4309                                                                                             |
|-----------------------------------------|-----------------------------------------------------------------------------------------------------------------|
| TO <sub>1</sub> Patrice                 | · · · · · · · · · · · · · · · · · · ·                                                                           |
| FROM: Lee Ann                           | PAGES: 1 Mobile Navir                                                                                           |
| COMMENTS: This is the information I was | able to get my