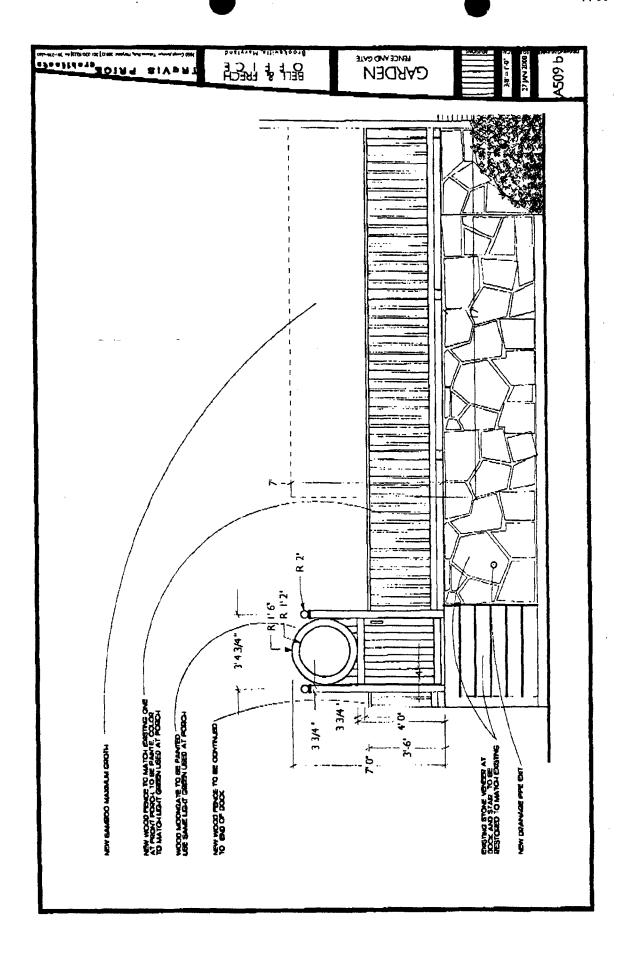

M:

Patrizia Tariciotti, Travis Price Architects

RE:

Bell and Frech project CONTENTS: memo + drawings

Michele.

This is regarding the new office for Bell & Frech in Brookeville, MD. I was very happy to hear your appreciation about the project. As you know, the Montgomery County Historic Commission approved our project last September, with the condition for us to submit drawings of the new front door and shutters, two new exterior signs, landscape design at the north side of the property. In accordance with these conditions, I am faxing to you the construction drawings for the mentioned elements. As you can see from the set we submitted for Historic approval, the design has not changed.

Please, call me with any questions and thanks for your help.

Sincerely,

Patrizia Tariciotti









### **BELL & FRECH**

### Certified Public Accountants Fax Transmittal Form

| DATE    | : September 1, 1999            | FAX #:                    | 301-270-4209