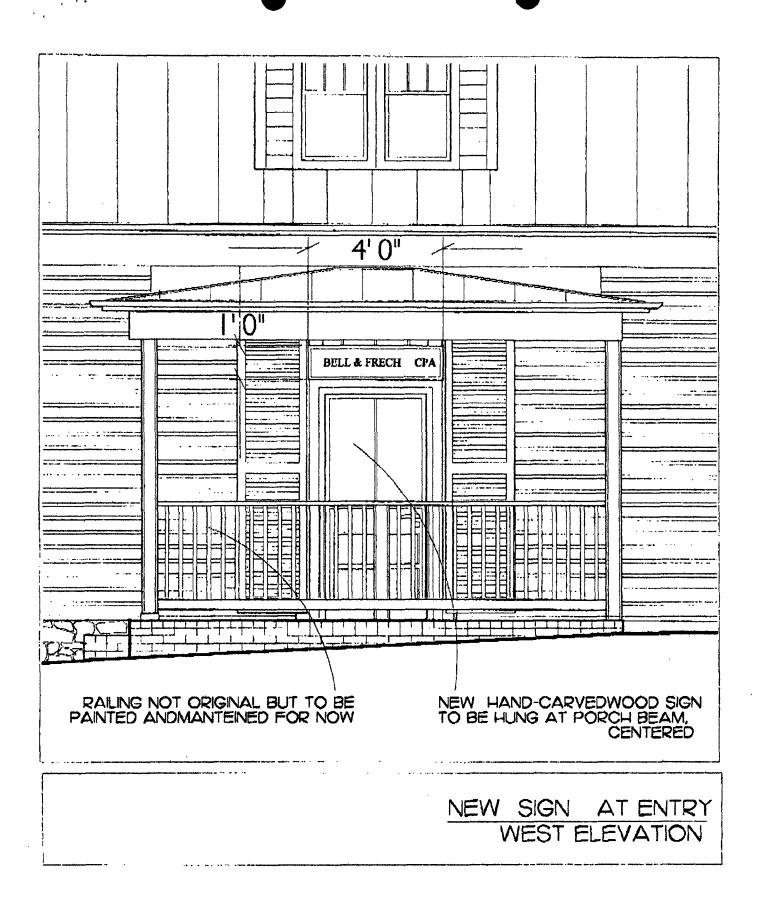

information contained in this document is intended for the addressed individual(s) only. If you are not the intended recipient, or the employee or agent responsible for delivering this message to the intended recipient you are hereby notified that any dissemination, distribution or copying of this communication is strictly prohibited.

If you have received this communication in error, please notify us by relephone at (301) 762-7005 Seph 14, 1999

Mr. + Mrs. Montgomery would prefer that the lower parling area (on Marlet St.) below the lower parling area (on Marlet St.) below the garden + the upper scheen be used the garden + the upper scheen be used for parliers. The noise a unattraction of the parling for a Communical fusivest would be better on Gar. One.



(2B)





SEP-17-99 FRI 13:17



(4B)



(5B)

SEP-17-99 FRI 13:15

SEP-17-99 FRI 13:16







38



(4B)



(5B)



A105

EXISTING WINDOW (CURRENTLY CLOSED) TO BE OPEN

13:16 SEP-17-99 FRI



VIEW 1 A





VIEW 2





VIEW 4 A



VIEW 4 B



VIEW 5





VIEW 7

3

## BELL & FRECH

BROOKVILLE, MARYLAND

| A000 | CONTENTS                 | AIOI | NEW SITE PLAN       |
|------|--------------------------|------|---------------------|
| A001 | EXISTING SITE PLAN       | A201 | NEW WEST ELEVATION  |
| A003 | EXISTING WEST ELEVATION  | A202 | NEW SOUTH ELEVATION |
| A004 | EXISTING SOUTH ELEVATION | A2O3 | NEW EAST ELEVATION  |
| A005 | EXSITING EAST ELEVATION  | A204 | NEW NORTH ELEVATION |
| A006 | EXISTING NORTH ELEVATION | A501 | NEW ENTRY DOOR      |
|      | •                        | A5O2 | NEW SIGN            |
|