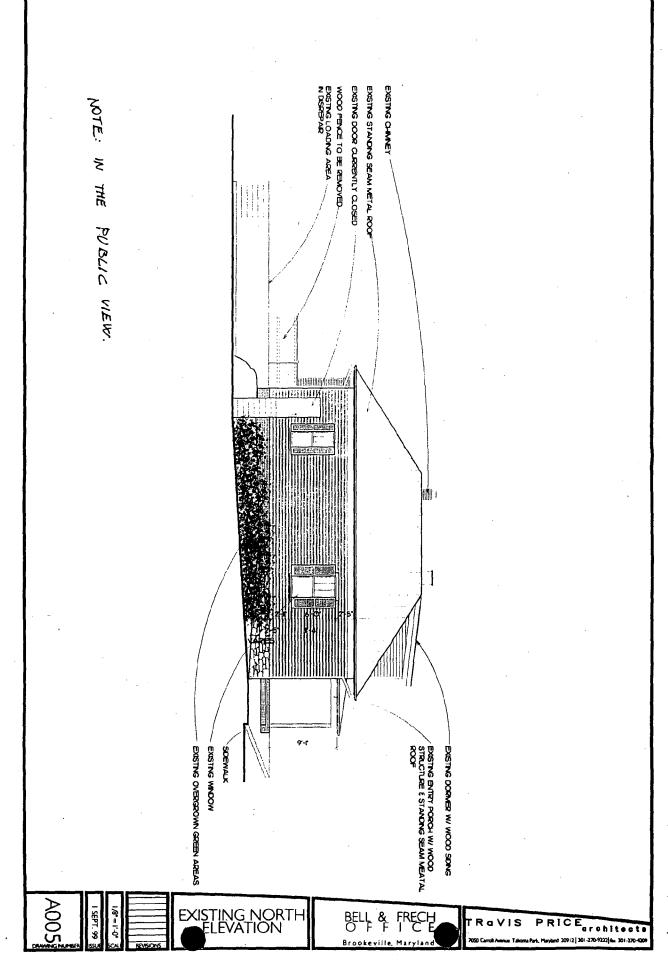

t.
- New vegetation at garden with cedar moongate.
- Open up walled-in windows on the North and East facades.
- On the South facade, replace metal doors with fixed glazing. Metal doors were not part of the original building.

We feel that the revisions that the proposed revisions maintain the spirit and integrity of the existing building, while improving its original character with restoration and landscaping.

We look forward to your comments and meeting with you as soon as possible.

Sincerely,

Travis L. Price III AIA









NOTE
EXISTING WEST ELEVATION
IN THE PUBLIC VIEW PEXISTING STANDING SEAM METAL ROOF EXISTING STONE BASE WOOD ENTRY PORCH MAIN ENTERANCE MOOD SONG EXISTING DORNER W/ WOOD SIDING EXISTING BRICK CHINEY EXISTING WEST ELEVATION FRECH I C E PRICE TRaVIS























Travis Price architects 9





VIEW 1 A



VIEW 1 B





VIEW 2





VIEW 4 A



VIEW 4 B



VIEW 5





VIEW 7

## BELL & FRECH Certified Public Accountants Fax Transmittal Form

To Given Wught F&XI 301 563-341

| DATE: September 1, 1999                 | FAX 8: 301-379-4309                                                                                             |
|-----------------------------------------|-----------------------------------------------------------------------------------------------------------------|
| TO <sub>1</sub> Patrice                 | · · · · · · · · · · · · · · · · · · ·                                                                           |
| FROM: Lee Ann                           | PAGES: 1 Mobile Navir