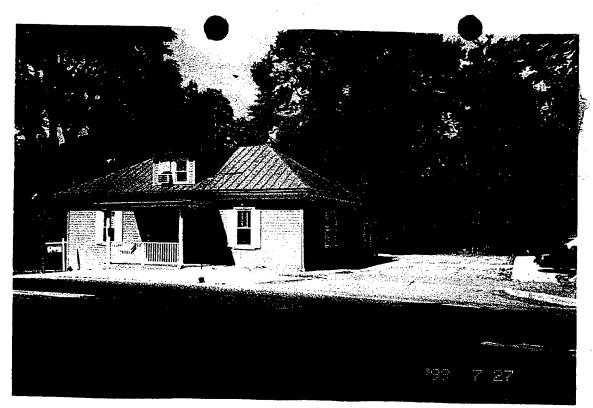

cedar moongate.
- Open up walled-in windows on the North and East facades.
- On the South facade, replace metal doors with fixed glazing. Metal doors were not part of the original building.

We feel that the revisions that the proposed revisions maintain the spirit and integrity of the existing building, while improving its original character with restoration and landscaping.

We look forward to your comments and meeting with you as soon as possible.

Sincerely,

Travis L. Price III AIA









NOTE
EXISTING WEST ELEVATION
IN THE PUBLIC VIEW PEXISTING STANDING SEAM METAL ROOF EXISTING STONE BASE WOOD ENTRY PORCH MAIN ENTERANCE MOOD SONG EXISTING DORNER W/ WOOD SIDING EXISTING BRICK CHINEY EXISTING WEST ELEVATION FRECH I C E PRICE TRaVIS























Travis Price architects 9





VIEW 1 A



VIEW 1 B





VIEW 2





VIEW 4 A



VIEW 4 B



VIEW 5





VIEW 7

## BELL & FRECH Certified Public Accountants Fax Transmittal Form

To Given Wught F&XI 301 563-341

| DATE: September 1, 1999                 | FAX 8: 301-379-4309                                                                                             |
|-----------------------------------------|-----------------------------------------------------------------------------------------------------------------|
| TO <sub>1</sub> Patrice                 | · · · · · · · · · · · · · · · · · · ·                                                                           |
| FROM: Lee Ann                           | PAGES: 1 Mobile Navir