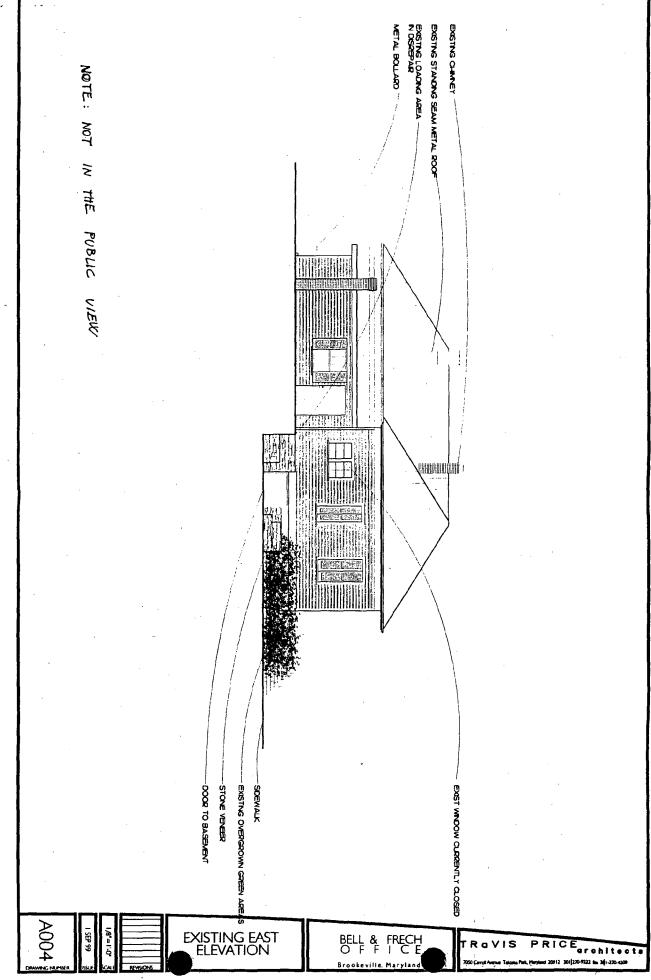

g lot.
- New vegetation at garden with cedar moongate.
- Open up walled-in windows on the North and East facades.
- On the South facade, replace metal doors with fixed glazing. Metal doors were not part of the original building.

We feel that the revisions that the proposed revisions maintain the spirit and integrity of the existing building, while improving its original character with restoration and landscaping.

We look forward to your comments and meeting with you as soon as possible.

Sincerely,

Travis L. Price III AIA









NOTE
EXISTING WEST ELEVATION
IN THE PUBLIC VIEW PEXISTING STANDING SEAM METAL ROOF EXISTING STONE BASE WOOD ENTRY PORCH MAIN ENTERANCE MOOD SONG EXISTING DORNER W/ WOOD SIDING EXISTING BRICK CHINEY EXISTING WEST ELEVATION FRECH I C E PRICE TRaVIS























Travis Price architects 9





VIEW 1 A



VIEW 1 B





VIEW 2





VIEW 4 A



VIEW 4 B



VIEW 5





VIEW 7

## BELL & FRECH Certified Public Accountants Fax Transmittal Form

To Given Wught F&XI 301 563-341

| DATE: September 1, 1999                 | FAX 8: 301-379-4309                                                                                             |
|-----------------------------------------|-----------------------------------------------------------------------------------------------------------------|
| TO <sub>1</sub> Patrice                 | · · · · · · · · · · · · · · · · · · ·                                                                           |
| FROM: Lee Ann                           | PAGES: 1 Mobile Navir