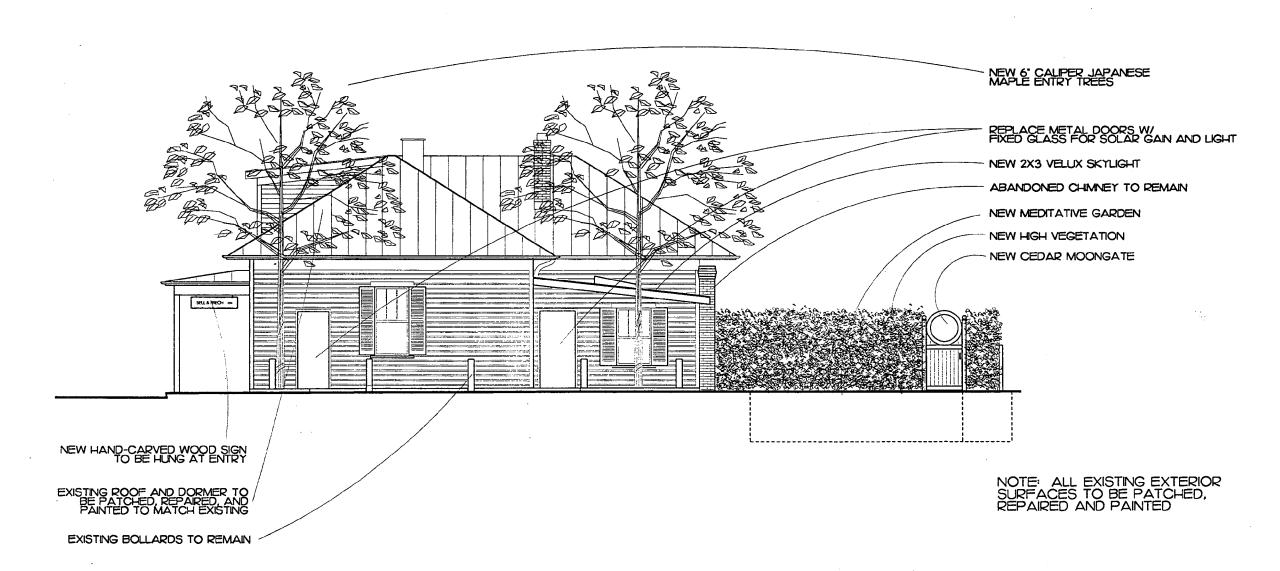

23/65-99B 1 High Street (Brookeville Historic District)

### MONTGOMERY COUNTY DEPARTMENT OF PARK AND PLANNING

THE MARYLAND-NATIONAL CAPITAL PARK AND PLANNING COMMISSION

8787 Georgia Avenue Silver Spring, Maryland 20910-3760

Date: 9-23-99

| <b>MEMORA!</b>                                             | <u>vDUM</u>                                                                                                                                                                                                                                                                                                           |               |
|------------------------------------------------------------|-----------------------------------------------------------------------------------------------------------------------------------------------------------------------------------------------------------------------------------------------------------------------------------------------------------------------|---------------|
| TO:                                                        | Robert Hubbard, Director Department of Permitting Services                                                                                                                                                                                                                                                            |               |
| FROM:                                                      | Gwen Wright, Coordinator Historic Preservation                                                                                                                                                                                                                                                                        |               |
| SUBJECT:                                                   | Historic Area Work Permit                                                                                                                                                                                                                                                                                             |               |
| _                                                          | mery County Historic Preservation Commission has reviewed the attached or an Historic Area Work Permit. This application was:                                                                                                                                                                                         |               |
| A                                                          | pproved                                                                                                                                                                                                                                                                                                               | Denied        |
| $A_{l}$                                                    | pproved with Conditions: (1) Wandow on east elevation                                                                                                                                                                                                                                                                 | de semone     |
| Submit<br>Submit<br>Submit<br>Submit<br>of the Mand HPC St | nent front entry door to stay for appoint sign. Specifications to stay for appoint landscape plan for north elever staff approval.  It shutter design for staff approval.  ain blocks near skylight be omitted.  aff will review and stamp the construction drawings prior to the applicant's ag permit with DPS; and | troval.       |
|                                                            | DING PERMIT FOR THIS PROJECT SHALL BE ISSUED CONDITION<br>ICE TO THE APPROVED HISTORIC AREA WORK PERMIT (HAWP)                                                                                                                                                                                                        | IAL UPON      |
| Applicant:_                                                | Got Bell and Debbie Frech                                                                                                                                                                                                                                                                                             |               |
| Address:                                                   | High Street Brookeville, MD                                                                                                                                                                                                                                                                                           | <del></del> - |
| and subject                                                | to the general condition that, after issuance of the Montgomery County De                                                                                                                                                                                                                                             | partment      |