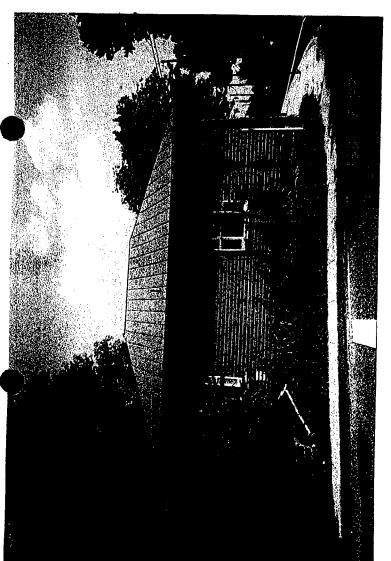

ast facades.
- On the South facade, replace metal doors with fixed glazing. Metal doors were not part of the original building.

We feel that the revisions that the proposed revisions maintain the spirit and integrity of the existing building, while improving its original character with restoration and landscaping.

We look forward to your comments and meeting with you as soon as possible.

Sincerely,

Travis L. Price III AIA









NOTE
EXISTING WEST ELEVATION
IN THE PUBLIC VIEW PEXISTING STANDING SEAM METAL ROOF EXISTING STONE BASE WOOD ENTRY PORCH MAIN ENTERANCE MOOD SONG EXISTING DORNER W/ WOOD SIDING EXISTING BRICK CHINEY EXISTING WEST ELEVATION FRECH I C E PRICE TRaVIS























Travis Price architects 9





VIEW 1 A



VIEW 1 B





VIEW 2





VIEW 4 A



VIEW 4 B



VIEW 5





VIEW 7

## BELL & FRECH Certified Public Accountants Fax Transmittal Form

To Given Wught F&XI 301 563-341

| DATE: September 1, 1999                 | FAX 8: 301-379-4309                                                                                             |
|-----------------------------------------|-----------------------------------------------------------------------------------------------------------------|
| TO <sub>1</sub> Patrice                 | · · · · · · · · · · · · · · · · · · ·                                                                           |
| FROM: Lee Ann                           | PAGES: 1 Mobile Navir                                                                                           |
| COMMENTS: This is the information I was | ab