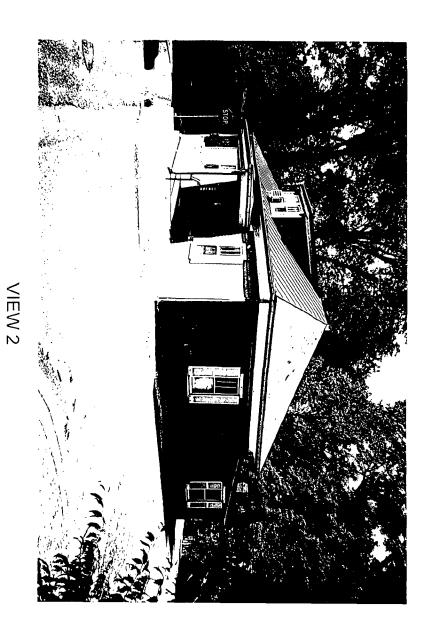

301|270-9222 fax 3|1-270-4209





Brookeville, Maryland

enue Takoma Park, Maryland 20912 301 270-9222 fax 3 1-270-1209

1/8"=1'-0"

22 SEP 99





TRAVIS PRICE architect

BELL & FRECH O F F I C E

NEW EAST ELEVATION

E REVSIONS

1/8"=1'-0"

22 SEP 1999



1/8"=1'-0"

22 SEP 1999

A204



EXISTING STONE STAIR AND LOADING DECK WALL TO BE RESTORED

EXISTING WINDOW (CURRENTLY CLOSED) TO BE OPEN

EXISTING GREEN AREA TO BE PLANTED W/ GRASS. EXISTING FOUNDATION TO BE EXPOSED

NEW LOW STONE WALL
TO MATCH EXISTING STREETSCAPE

ALL EXTERIOR SURFACES TO BE PATCHED, REPAIRED AND REPAINTED TO MATCH EXISTING

TRaVIS PRICE architect

BELL & FRECH O F F I C E

NEW DOOR AT MAIN ENTRANCE



3/8"=1'-0"

22 SEP 1999



ROVIS PRICE architect

BELL & FRECH

NEW SIGN

REVISIONS

3/8"=1'-0"

22 SEP 1999









IMAGES

BELL & FRECH O F F I C E

TRaVIS PRICE architects

7050 Carroll Avenue Takoma Park, Maryland 20912 301 270-9222 fax 3 \$\dagger{1}\cdot 270-4209\$ Brookeville, Maryland









BELL & FRECH O F F I C E

Brookeville, Maryland

TRaVIS PRICE architects 7050 Carroll Avenue Takoma Park, Maryland 20912 301 270-9222 fax 3 \$\dagger{1} \cdot \c270-4209\$

IMAGES