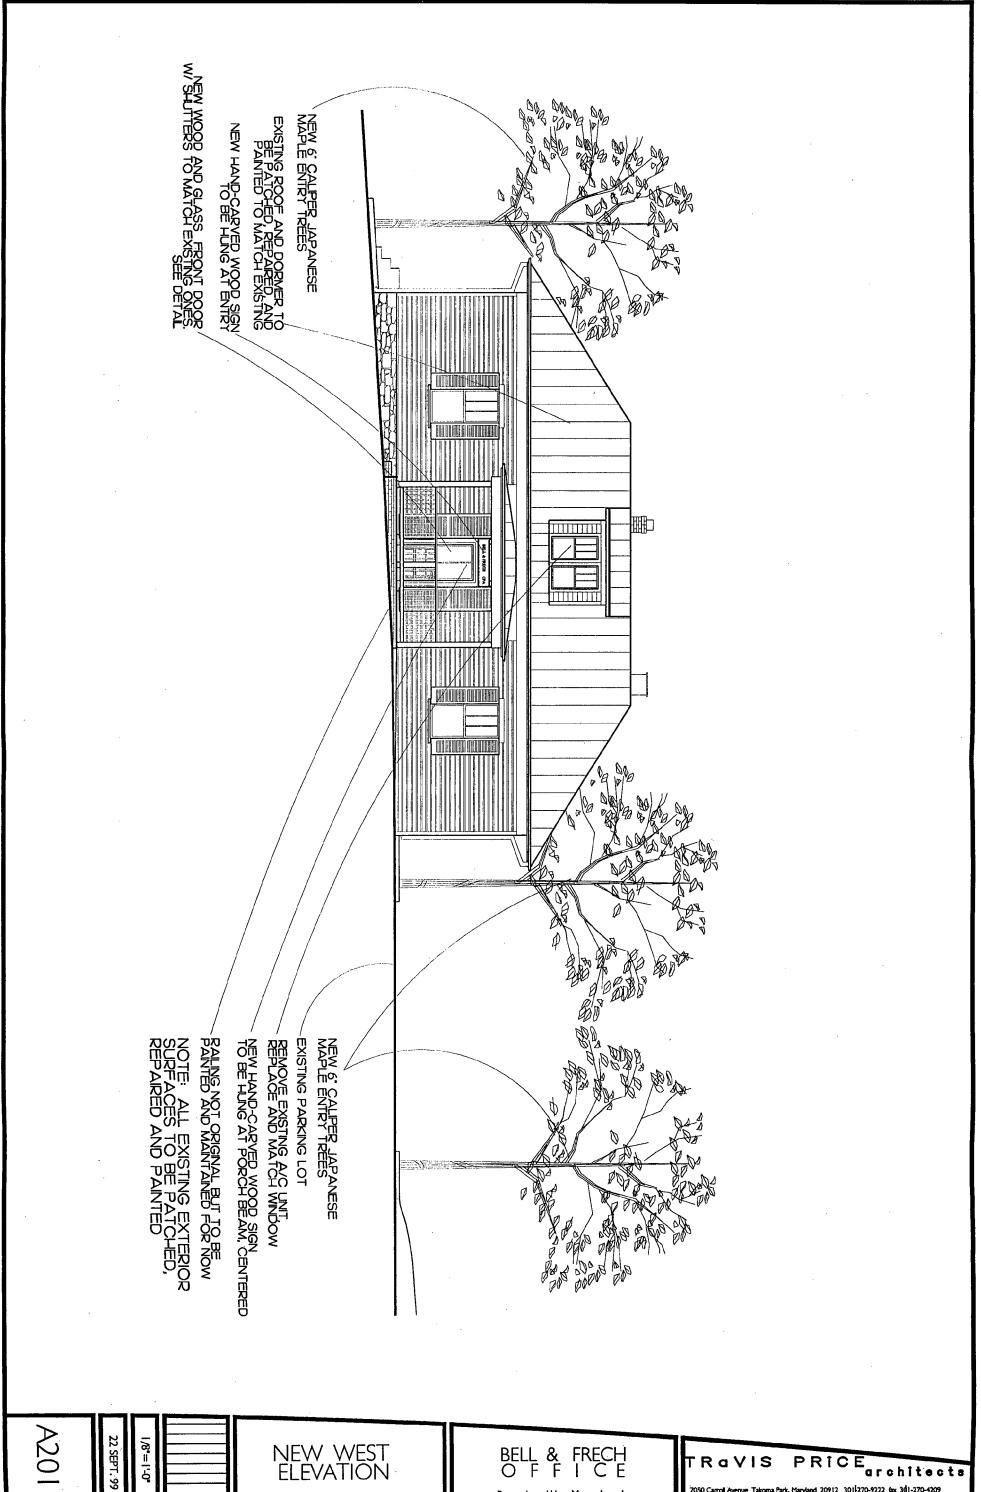

23/65-99B 1 High Street (Brookeville Historic District)

### MONTGOMERY COUNTY DEPARTMENT OF PARK AND PLANNING

THE MARYLAND-NATIONAL CAPITAL PARK AND PLANNING COMMISSION

8787 Georgia Avenue Silver Spring, Maryland 20910-3760

Date: 9-23-99

| <b>MEMORA!</b>                                             | <u>vDUM</u>                                                                                                                                                                                                                                                                                                           |               |
|------------------------------------------------------------|-----------------------------------------------------------------------------------------------------------------------------------------------------------------------------------------------------------------------------------------------------------------------------------------------------------------------|---------------|
| TO:                                                        | Robert Hubbard, Director Department of Permitting Services                                                                                                                                                                                                                                                            |               |
| FROM:                                                      | Gwen Wright, Coordinator Historic Preservation                                                                                                                                                                                                                                                                        |               |
| SUBJECT:                                                   | Historic Area Work Permit                                                                                                                                                                                                                                                                                             |               |
| _                                                          | mery County Historic Preservation Commission has reviewed the attached or an Historic Area Work Permit. This application was:                                                                                                                                                                                         |               |
| A                                                          | pproved                                                                                                                                                                                                                                                                                                               | Denied        |
| $A_{l}$                                                    | pproved with Conditions: (1) Wandow on east elevation                                                                                                                                                                                                                                                                 | de semone     |
| Submit<br>Submit<br>Submit<br>Submit<br>of the Mand HPC St | nent front entry door to stay for appoint sign. Specifications to stay for appoint landscape plan for north elever staff approval.  It shutter design for staff approval.  ain blocks near skylight be omitted.  aff will review and stamp the construction drawings prior to the applicant's ag permit with DPS; and | troval.       |
|                                                            | DING PERMIT FOR THIS PROJECT SHALL BE ISSUED CONDITION<br>ICE TO THE APPROVED HISTORIC AREA WORK PERMIT (HAWP)                                                                                                                                                                                                        | IAL UPON      |
| Applicant:_                                                | Got Bell and Debbie Frech                                                                                                                                                                                                                                                                                             |               |
| Address:                                                   | High Street Brookeville, MD                                                                                                                                                                                                                                                                                           | <del></del> - |
| and subject                                                | to the general condition that, after issuance of the Montgomery County De                                                                                                                                                                                                                                             | partment      |