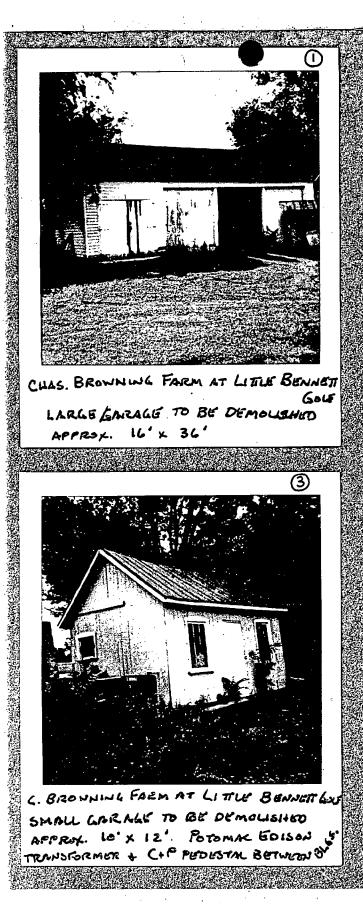

The application, as written, proposes the demolition of two garages on the site of the Charles Browning Farm, an individuallydesignated historic site that is now undergoing the construction of a public golf course. Since the application was filed, staff has discussed the architectural and historical significance of one of the buildings to the site and that building has been removed by M-NCPPC from consideration for demolition. <u>Accordingly</u>, only the long white garage is proposed for demolition in this <u>application</u>. The smaller, tin-roofed, vertically-sided structure, which is from the historical period of significance, will be stabilized and repaired, not demolished.

### STAFF DISCUSSION

The garage is a twentieth-century structure, dating perhaps to the 1920s, and while it might be significant in another context, this site has an interesting house dating to about 1850, and is rich with nineteenth-century outbuildings, including a summer kitchen, a smoke house, a springhouse, a corn crib/wagon shed, and a bank barn. In this context, the garage is a later addition to the site and is not mentioned in the designation of the property, although the nineteenth-century outbuildings, including the smaller vertically-sided structure, are specifically mentioned.

The garage has a concrete foundation, clapboard, and an asphalt shingle roof.

While demolition should never be considered without good cause, the staff concurs with the Park Department's request to remove this structure because it is a non-contributing resource in a nineteenth-century farm site that has a remarkably intact collection of outbuildings from the time period of the house. The collection of buildings is protected and the staff anticipates that the site will continue to be interpreted as a nineteenthcentury site, even though there are also twentieth-century barns on the site in addition to this garage.