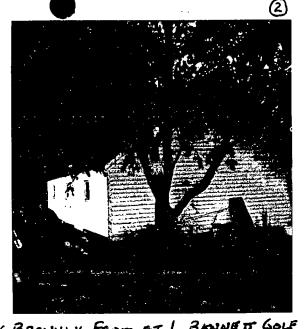

# LITTLE BENNETT GOLF

LBROWHING FROM AT L BENNET GOLF REAR OF LARGE GARAGE CARTPATH IN LOWER LEFT CORNER OF PHOTO.

L. BROWNING FARM AT LITLE BENNET GOLF SIDE + REAR OF SMALL GARAGE. SIDE OF LARGE GARAGE.

L BROWHING FRIEM AT L. BENNET GOLF REAR OF LARGE GARAGE. CARTPATH IN LOWER LEFT CORNER OF PHOTO.

L. BROWNING FARM AT LITUS BENNET GOUP SIDE + REAR OF SMALL GARAGE. SIDE OF LARGE GARAGE.

H. P.O. PERMIT APPLICATION DEMOLITION OF 2 GARAGES CHARLES BROWNING FARM AT LITTLE BENNETT GOLF