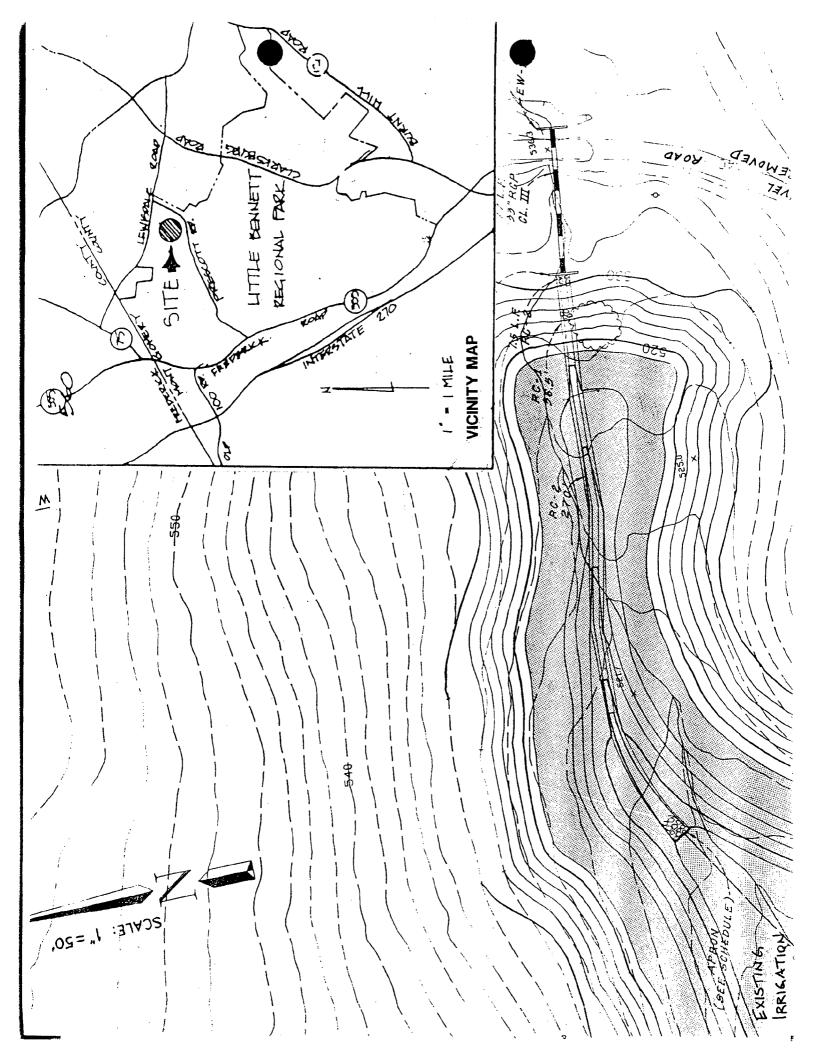

## 1. WRITTEN DESCRIPTION OF PROJECT

a. Description of existing structure(s) and environmental setting, including their historical features and significance:

THE TWO GARAGES PROPOSED FOR DEMOLITION ARE LOCATED AT THE CHARLES BROWNING FARM IN LITTLE BENNIETT REGIONAL PARK. THIS FARM IS NOW PART OF THE LITTLE BENNIETT GOLF COURSE COMPLEX. THE GARAGES ARE NOT OF ANY HISTORICAL SIGNIFIGANCE & ARE IN DISREPAR, & THE SMALL ONE IS LEANING. THE TWO LONG TEES FOR #10 HOLE ARE LOCATED NEAR THE REAR OF THE LARGE/WHITE GARAGE. UPON DEMOLITION LANDSCAPE IMPROVEMENTS WILL BE MADE IN THIS AREA.

b. General description of project and its impact on the historic resource(s), the environmental setting, and, where applicable, the historic district:

DEMOLITION OF THE TWO INSIGNIFICANT GARAGES WOULD BE AN IMPROVEMENT TO THE OVERALL SETTING. REMOVING BUILDINGS IN DISREPAR & PROVIDING A LANDSCAPED AREA WOULD ENHANCE THE ENVIRONMENTAL SETTING. THE OTHER FARM BUILDINGS, WHICH ARE HISTORIC, HAVE BEEN OR WILL BE UNDER GOING IMPROVEMENTS FOR STRUCTURAL & CONFORMING AUSTHETIC REASONS. THEY ARE LISTED IN THE AMENDMENT TO THE MASTER PLAN FOR HISTORIC I PRESERVATION FOR THIS SITE (ATLAS # 10/52) AS "OTHER BUILDINGS" AODED TO THE SITE ISY ERNEST MULLICAN AFTER ACQUIRING THE FIRM IN 1919.

#### 3. Project\_Plan:

Site and environmental setting, drawn to scale (staff will advise on area required). Plan to include:

- a. the scale, north arrow, and date;
- b. dimensions and heights of all existing and proposed structures;
- c. brief description and age of all structures (e.g., 2 story, frame house c.1900);
- d. grading at no less than 5' contours (contour maps can be obtained from the Maryland-National Capital Park and Planning Commission, 8787 Georgia Avenue, Silver Spring; telephone 495-4610); and
- e. site features such as walks, drives, fences, ponds, streams, trash dumpsters, mechanical equipment, and landscaping.
- <u>Tree Survey</u>: If applicable, tree survey indicating location, caliper and species of all trees within project area which are 6" in caliper or larger (including those to be removed).