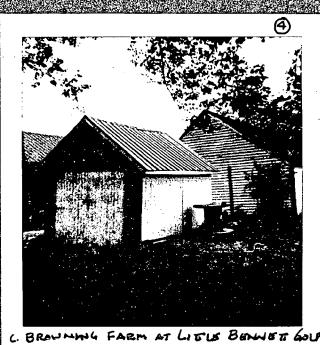

The application, as written, proposes the demolition of two garages on the site of the Charles Browning Farm, an individuallydesignated historic site that is now undergoing the construction of a public golf course. Since the application was filed, staff has discussed the architectural and historical significance of one of the buildings to the site and that building has been removed by M-NCPPC from consideration for demolition. <u>Accordingly</u>, only the long white garage is proposed for demolition in this <u>application</u>. The smaller, tin-roofed, vertically-sided structure, which is from the historical period of significance, will be stabilized and repaired, not demolished.

# LITTLE BENNETT GOLF

LBROWHING FROM AT L BENNET GOLF REAR OF LARGE GARAGE CARTPATH IN LOWER LEFT CORNER OF PHOTO.

L. BROWNING FARM AT LITLE BENNET GOLF SIDE + REAR OF SMALL GARAGE. SIDE OF LARGE GARAGE.

L BROWHING FRIEM AT L. BENNET GOLF REAR OF LARGE GARAGE. CARTPATH IN LOWER LEFT CORNER OF PHOTO.

L. BROWNING FARM AT LITUS BENNET GOUP SIDE + REAR OF SMALL GARAGE. SIDE OF LARGE GARAGE.

H. P.O. PERMIT APPLICATION DEMOLITION OF 2 GARAGES CHARLES BROWNING FARM AT LITTLE BENNETT GOLF