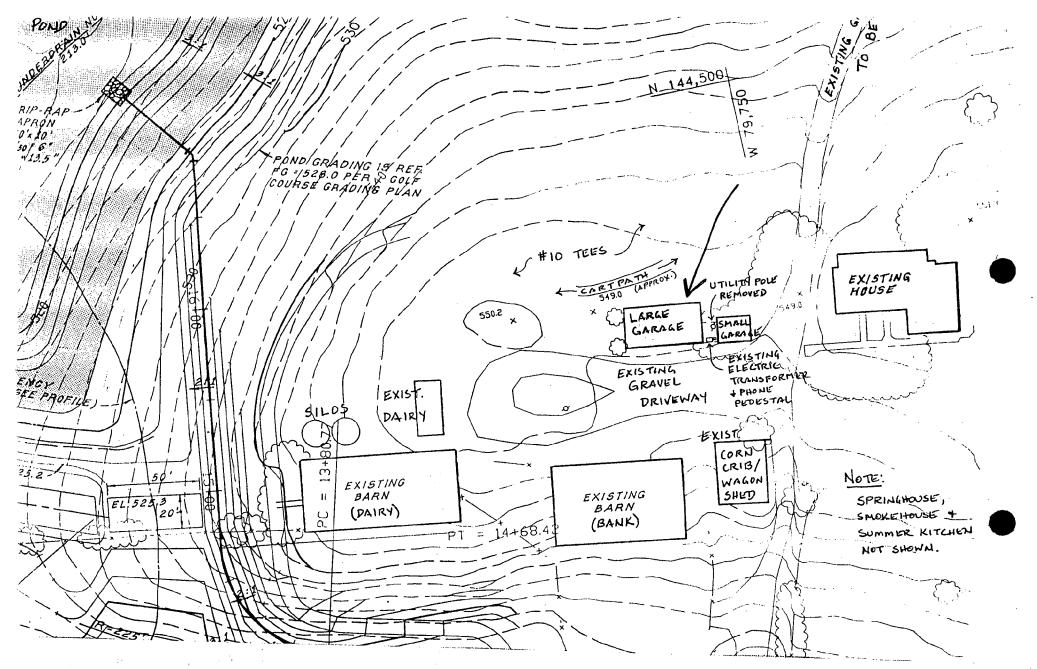

## 1. WRITTEN DESCRIPTION OF PROJECT

a. Description of existing structure(s) and environmental setting, including their historical features and significance:

THE TWO GARAGES PROPOSED FOR DEMOLITION ARE LOCATED AT THE CHARLES BROWNING FARM IN LITTLE BENNIETT REGIONAL PARK. THIS FARM IS NOW PART OF THE LITTLE BENNIETT GOLF COURSE COMPLEX. THE GARAGES ARE NOT OF ANY HISTORICAL SIGNIFIGANCE & ARE IN DISREPAR, & THE SMALL ONE IS LEANING. THE TWO LONG TEES FOR #10 HOLE ARE LOCATED NEAR THE REAR OF THE LARGE/WHITE GARAGE. UPON DEMOLITION LANDSCAPE IMPROVEMENTS WILL BE MADE IN THIS AREA.

b. General description of project and its impact on the historic resource(s), the environmental setting, and, where applicable, the historic district:

DEMOLITION OF THE TWO INSIGNIFICANT GARAGES WOULD BE AN IMPROVEMENT TO THE OVERALL SETTING. REMOVING BUILDINGS IN DISREPAR & PROVIDING A LANDSCAPED AREA WOULD ENHANCE THE ENVIRONMENTAL SETTING. THE OTHER FARM BUILDINGS, WHICH ARE HISTORIC, HAVE BEEN OR WILL BE UNDER GOING IMPROVEMENTS FOR STRUCTURAL & CONFORMING AUSTHETIC REASONS. THEY ARE LISTED IN THE AMENDMENT TO THE MASTER PLAN FOR HISTORIC I PRESERVATION FOR THIS SITE (ATLAS # 10/52) AS "OTHER BUILDINGS" AODED TO THE SITE ISY ERNEST MULLICAN AFTER ACQUIRING THE FIRM IN 1919.

#### 3. Project\_Plan:

Site and environmental setting, drawn to scale (staff will advise on area required). Plan to include:

- a. the scale, north arrow, and date;
- b. dimensions and heights of all existing and proposed structures;
- c. brief description and age of all structures (e.g., 2 story, frame house c.1900);
- d. grading at no less than 5' contours (contour maps can be obtained from the Maryland-National Capital Park and Planning Commission, 8787 Georgia Avenue, Silver Spring; telephone 495-4610); and
- e. site features such as walks, drives, fences, ponds, streams, trash dumpsters, mechanical equipment, and landscaping.
- <u>Tree Survey</u>: If applicable, tree survey indicating location, caliper and species of all trees within project area which are 6" in caliper or larger (including those to be removed).