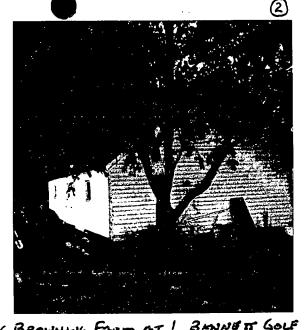

# LITTLE BENNETT GOLF

LBROWHING FROM AT L BENNET GOLF REAR OF LARGE GARAGE CARTPATH IN LOWER LEFT CORNER OF PHOTO.

L. BROWNING FARM AT LITLE BENNET GOLF SIDE + REAR OF SMALL GARAGE. SIDE OF LARGE GARAGE.

L BROWHING FRIEM AT L. BENNET GOLF REAR OF LARGE GARAGE. CARTPATH IN LOWER LEFT CORNER OF PHOTO.

L. BROWNING FARM AT LITUS BENNET GOUP SIDE + REAR OF SMALL GARAGE. SIDE OF LARGE GARAGE.

H. P.O. PERMIT APPLICATION DEMOLITION OF 2 GARAGES CHARLES BROWNING FARM AT LITTLE BENNETT GOLF