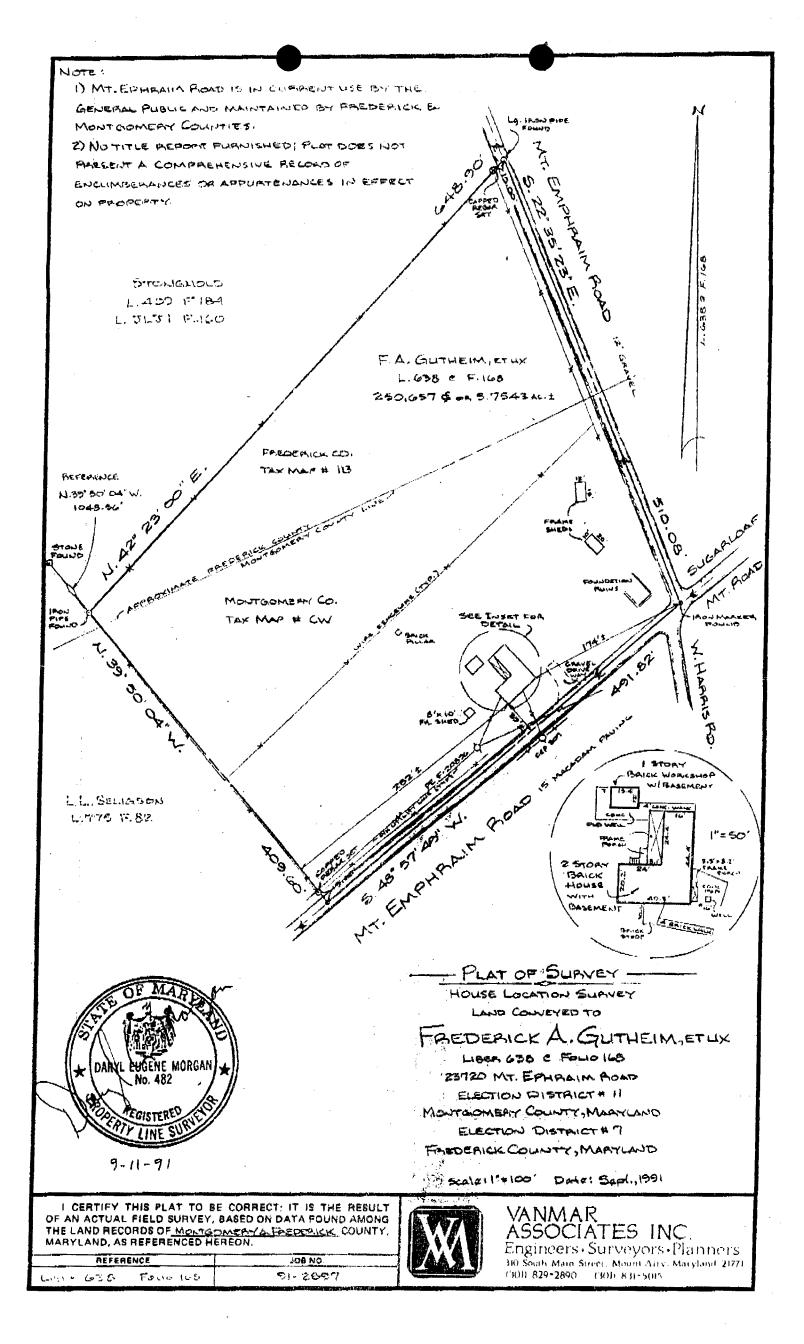

ND COUNTIES FOR PROPERTIES OVERLAPPING STATE OR COUNTY BOUNDARIES

STATE

Maryland

Montgomery

Marana -

COUNTY

COUNTY

Maryland

Frederick

# **III** FORM PREPARED BY

NAME / TITLE.

Mark Walston

ORGANIZATION
Sugarloaf Regional Trails

October 1978

STREET & NUMBER

Box 87

926-4510

STATE

CITY OR TOWN

Dickerson

Maryland 20753

The Maryland Historic Sites Inventory was officially created by an Act of the Maryland Legislature, to be found in the Annotated Code of Maryland, Article 41, Section 181 KA, 1974 Supplement.

The Survey and Inventory are being prepared for information and record purposes only and do not constitute any infringement of individual property rights.

RETURN TO: Maryland Historical Trust

The Shaw House, 21 State Circle

Annapolis, Maryland 21401

(301) 267-1438





### **MEMORANDUM**

TO:

Historic Area Work Permit (HAWP) Applicants

FROM:

Gwen Marcus, Historic Preservation Coordinator

Urban Design Division

M-NCPPC

DATE:

9/10/91

SUBJECT:

Historic Preservation Commission Review of HAWP

Application

The Historic Preservation Commission has received the Historic Area Work Permit (HAWP) application which you filed on your property.

The Historic Preservation Commission will consider your HAWP application at their regular meeting on  $\frac{9/25/9/}{1.5}$  This meeting will be held in the Maryland-National Capital Park and Planning Commission Auditorium at 8787 Georgia Avenue, Silver Spring, Maryland. The meeting will begin at  $\frac{7:20\,p.M.}{1.5}$ 

You are encouraged to attend this meeting so that the Historic Preservation Commission can