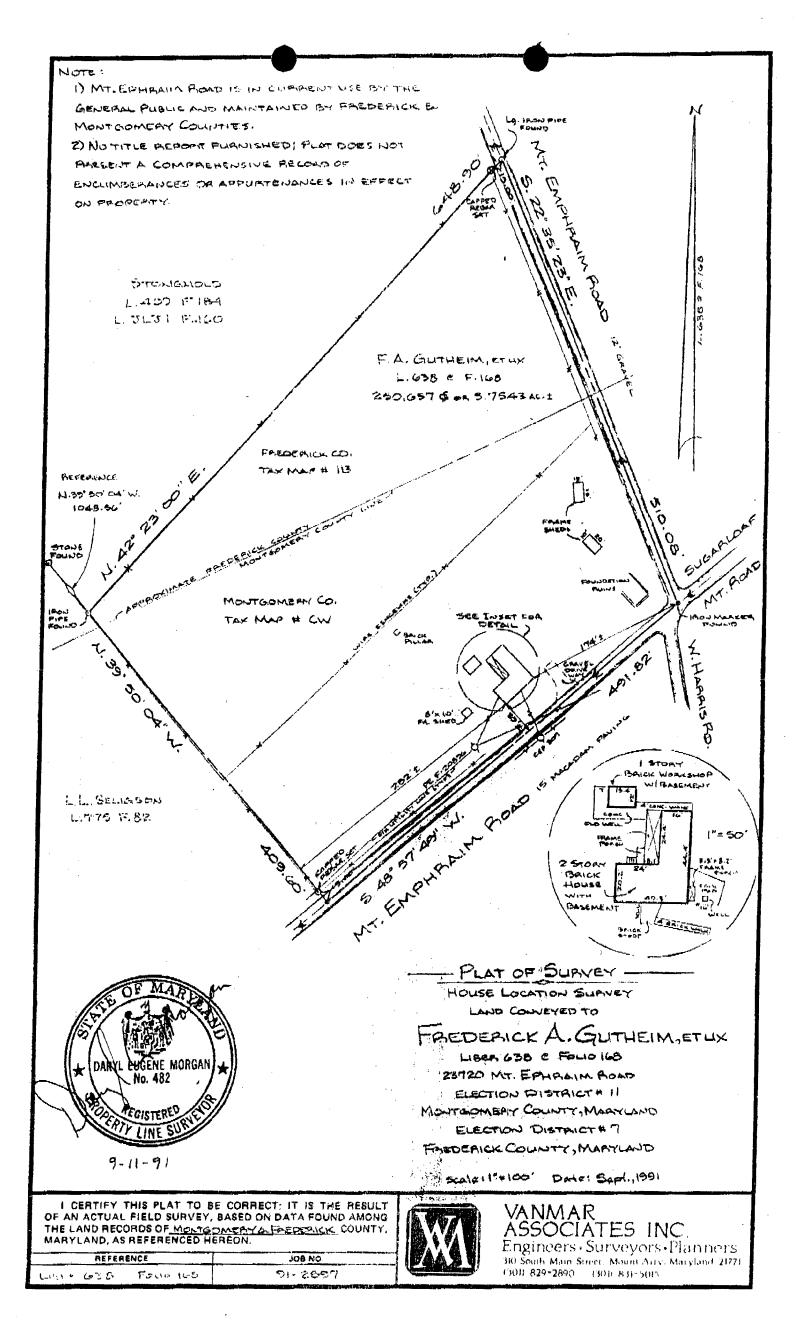

COUNTIES FOR PROPERTIES OVERLAPPING STATE OR COUNTY BOUNDARIES

STATE

Maryland

Montgomery

Marana -

COUNTY

COUNTY

Maryland

Frederick

# **III** FORM PREPARED BY

NAME / TITLE.

Mark Walston

ORGANIZATION
Sugarloaf Regional Trails

October 1978

STREET & NUMBER

Box 87

926-4510

STATE

CITY OR TOWN

Dickerson

Maryland 20753

The Maryland Historic Sites Inventory was officially created by an Act of the Maryland Legislature, to be found in the Annotated Code of Maryland, Article 41, Section 181 KA, 1974 Supplement.

The Survey and Inventory are being prepared for information and record purposes only and do not constitute any infringement of individual property rights.

RETURN TO: Maryland Historical Trust

The Shaw House, 21 State Circle

Annapolis, Maryland 21401

(301) 267-1438





### **MEMORANDUM**

TO:

Historic Area Work Permit (HAWP) Applicants

FROM:

Gwen Marcus, Historic Preservation Coordinator

Urban Design Division

M-NCPPC

DATE:

9/10/91

SUBJECT:

Historic Preservation Commission Review of HAWP

Application

The Historic Preservation Commission has received the Historic Area Work Permit (HAWP) application which you filed on your property.

The Historic Preservation Commission will consider your HAWP application at their regular meeting on  $\frac{9/25/9/}{1.5}$  This meeting will be held in the Maryland-National Capital Park and Planning Commission Auditorium at 8787 Georgia Avenue, Silver Spring, Maryland. The meeting will begin at  $\frac{7:20\,p.M.}{1.5}$ 

You are encouraged to attend this meeting so that the Historic Preservation Commission can d