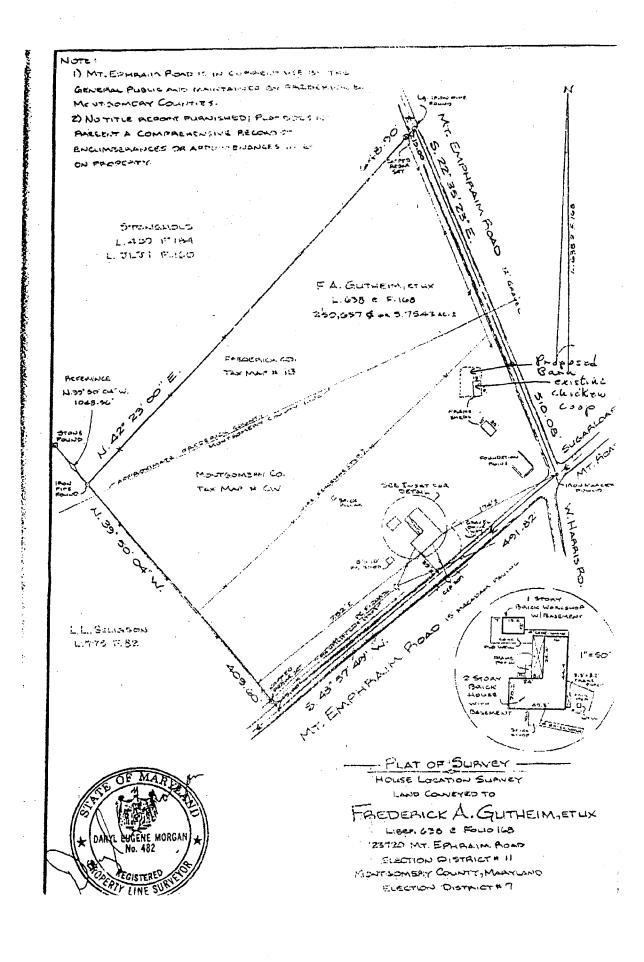

| <del></del>                           |          |
| 8.        | Name .                 |                                       | · .         |                                       |          |
|           | Address                |                                       |             |                                       |          |
|           |                        |                                       |             | ·<br>                                 |          |
| 1757E     |                        |                                       |             |                                       |          |

reflect increased dimensions & cable height)





Sec original derien drawing attached

Con details on pole construction, mactions, 1/2 20065

reduction)

etc.





## Views of Proposed Horse Bern Site MT. Ephraim

1. Overall view of site + outbuilding area from SE(direction of house)



Tree at extreme left (uzar tractor) would be preserved.

2. Overall view of site & outbuilding area from 5W pasture area Note runnin shelter in fore around of picture



9111225065

### 3. East facade of existing chicken coop, Coundation to be incorporated in born



- electrical conduit

4. Another view of proposed site & chicken coops

from East. This area was a jumble of old Fencine

for sheep & chicken runs which we are in course of

removing. Note water spisot.



## 5. View of chicken coop & rite from North (w. Hard Rd side)



6. View of chicken coop + proposed site from the west. Note sheep peul tool shed which would remain.



## 7. View of proposed site a