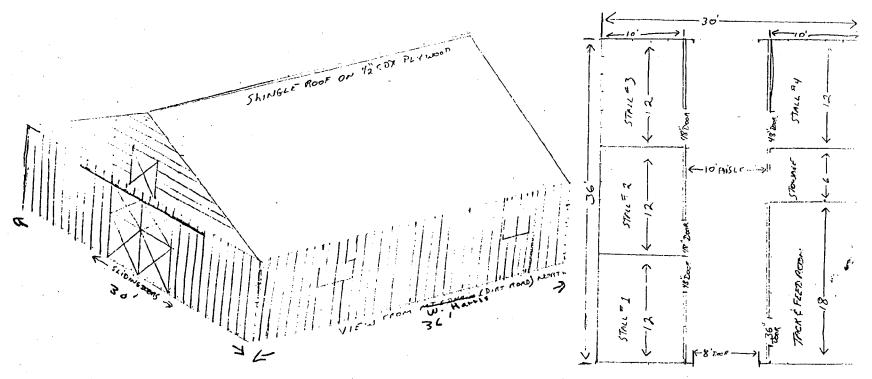

|          |
|           | 0 t • <b>5</b> 7 = 1 P |                                       |             | <del></del>                           |          |
| 8.        | Name .                 |                                       | · .         |                                       |          |
|           | Address                |                                       |             |                                       |          |
|           |                        |                                       |             | ·<br>                                 |          |
| 1757E     |                        |                                       |             |                                       |          |

reflect increased dimensions & cable height)





Sec original derien drawing attached

Con details on pole construction, mactions, 1/2 20065

reduction)

etc.





## Views of Proposed Horse Bern Site MT. Ephraim

1. Overall view of site + outbuilding area from SE(direction of house)



Tree at extreme left (uzar tractor) would be preserved.

2. Overall view of site & outbuilding area from 5W pasture area Note runnin shelter in fore around of picture



9111225065

### 3. East facade of existing chicken coop, Coundation to be incorporated in born



- electrical conduit

4. Another view of proposed site & chicken coops

from East. This area was a jumble of old Fencine

for sheep & chicken runs which we are in course of

removing. Note water spisot.



## 5. View of chicken coop & rite from North (w. Hard Rd side)



6. View of chicken