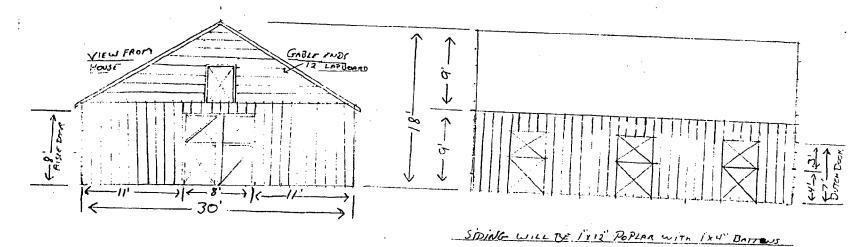

|          |
|           | 0 t • <b>5</b> 7 = 1 P |                                       |             | <del></del>                           |          |
| 8.        | Name .                 |                                       | · .         |                                       |          |
|           | Address                |                                       |             |                                       |          |
|           |                        |                                       |             | ·<br>                                 |          |
| 1757E     |                        |                                       |             |                                       |          |

reflect increased dimensions & cable height)





Sec original derien drawing attached

Con details on pole construction, mactions, 1/2 20065

reduction)

etc.





## Views of Proposed Horse Bern Site MT. Ephraim

1. Overall view of site + outbuilding area from SE(direction of house)



Tree at extreme left (uzar tractor) would be preserved.

2. Overall view of site & outbuilding area from 5W pasture area Note runnin shelter in fore around of picture



9111225065

### 3. East facade of existing chicken coop, Coundation to be incorporated in born



- electrical conduit

4. Another view of proposed site & chicken coops

from East. This area was a jumble of old Fencine

for sheep & chicken runs which we are in course of

removing. Note water spisot.



## 5. View of chicken coop & rite from North (w. Hard Rd side)



6. View of chicke