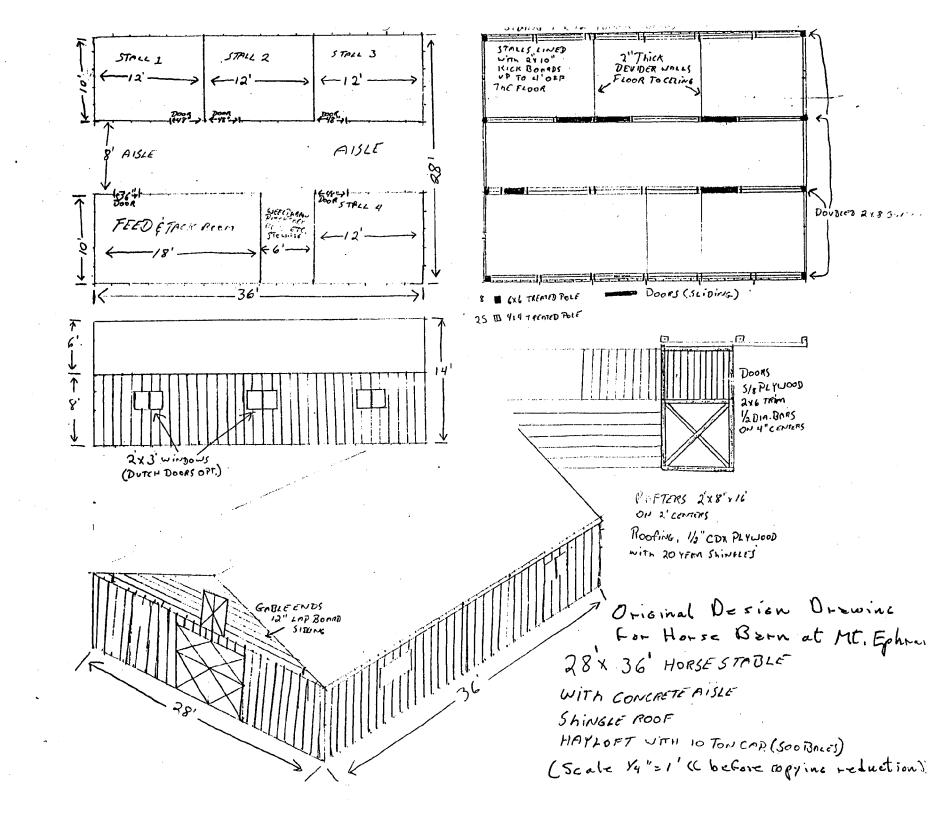

| <del></del>                           |          |
| 8.        | Name .                 |                                       | · .         |                                       |          |
|           | Address                |                                       |             |                                       |          |
|           |                        |                                       |             | ·<br>                                 |          |
| 1757E     |                        |                                       |             |                                       |          |

reflect increased dimensions & cable height)





Sec original derien drawing attached

Con details on pole construction, mactions, 1/2 20065

reduction)

etc.





## Views of Proposed Horse Bern Site MT. Ephraim

1. Overall view of site + outbuilding area from SE(direction of house)



Tree at extreme left (uzar tractor) would be preserved.

2. Overall view of site & outbuilding area from 5W pasture area Note runnin shelter in fore around of picture



9111225065

### 3. East facade of existing chicken coop, Coundation to be incorporated in born



- electrical conduit

4. Another view of proposed site & chicken coops

from East. This area was a jumble of old Fencine

for sheep & chicken runs which we are in course of

removing. Note water spisot.



## 5. View of chicken coop & rite from North (w. Hard Rd side)



6. View of chicken coop + proposed site from the west. Note sheep peul tool shed which would remain.



## 7. View of proposed site