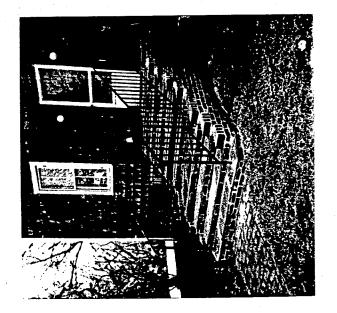

#### DISCUSSION:

The applicant installed a concrete and brick entrance stair with metal railings, which was reviewed by the LAC retroactively. The original system was very similar in construction with the exception of the metal railings which were non-existent.

### ATTACHMENTS:

- HAWP Application
- 2. LAC Review Form
- 3. Photographs of Completed Work

## EXTERIOR ALTERATIONS

| I.  |     | cation of property                                                                                                                                     |
|-----|-----|--------------------------------------------------------------------------------------------------------------------------------------------------------|
| ٠.  | a.  | Located within the Kensington historic district.                                                                                                       |
|     |     | This is a Master PlanyAtlas historic district (circle one).                                                                                            |
|     | c.  | Address of Property: 3920 Baltimore St.                                                                                                                |
|     | ٠   | Keysmatan MD                                                                                                                                           |
|     | _   |                                                                                                                                                        |
|     | ₫.  | Property owner's name, address and phone number:                                                                                                       |
|     |     | VIRGINIA H. BROWN                                                                                                                                      |
|     |     | 3920 Baltimore St.                                                                                                                                     |
|     |     | (h) 948-1323 (w)                                                                                                                                       |
|     | е.  | Is this property a contributing resource within the historic district? Yes No                                                                          |
|     | £.  | On a map of the district locate this property and any adjacent historic resources. Will this work impact other contributing historic resources? Yes No |
| II. | Des | scription of work proposed                                                                                                                             |
|     | a.  | replacement of Front Steps. Work has already been done: Concrete + brick facing.                                                                       |
|     | b.  | Is this work on the front, rear, or side of the structure?                                                                                             |
|     | c.  | Is the work visible from the street?                                                                                                                   |
|     |     | yes                                                                                                                                                    |
|     | Ċ.  | What are the materials to be used?  concrete + bnck                                                                                                    |
|     | е.  | Are these materials compatible with existing materials? How? If not. why?                                                                              |