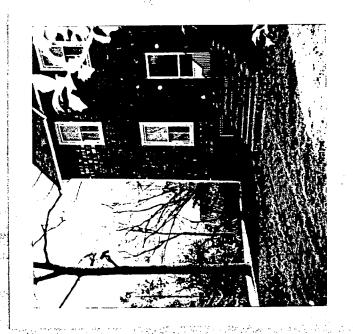

#### DISCUSSION:

The applicant installed a concrete and brick entrance stair with metal railings, which was reviewed by the LAC retroactively. The original system was very similar in construction with the exception of the metal railings which were non-existent.

### ATTACHMENTS:

- HAWP Application
- 2. LAC Review Form
- 3. Photographs of Completed Work

## EXTERIOR ALTERATIONS

| I.  |     | cation of property                                                                                                                                     |
|-----|-----|--------------------------------------------------------------------------------------------------------------------------------------------------------|
| ٠.  | a.  | Located within the Kensington historic district.                                                                                                       |
|     |     | This is a Master PlanyAtlas historic district (circle one).                                                                                            |
|     | c.  | Address of Property: 3920 Baltimore St.                                                                                                                |
|     | ٠   | Keysmatan MD                                                                                                                                           |
|     | _   |                                                                                                                                                        |
|     | ₫.  | Property owner's name, address and phone number:                                                                                                       |
|     |     | VIRGINIA H. BROWN                                                                                                                                      |
|     |     | 3920 Baltimore St.                                                                                                                                     |
|     |     | (h) 948-1323 (w)                                                                                                                                       |
|     | е.  | Is this property a contributing resource within the historic district? Yes No                                                                          |
|     | £.  | On a map of the district locate this property and any adjacent historic resources. Will this work impact other contributing historic resources? Yes No |
| II. | Des | scription of work proposed                                                                                                                             |
|     | a.  | replacement of Front Steps. Work has already been done: Concrete + brick facing.                                                                       |
|     | b.  | Is this work on the front, rear, or side of the structure?                                                                                             |
|     | c.  | Is the work visible from the street?                                                                                                                   |
|     |     | yes                                                                                                                                                    |
|     | Ċ.  | What are the materials to be used?  concrete + bnck                                                                                                    |
|     | е.  | Are these materials compatible with existing materials? How? If not. why?                                                                              |