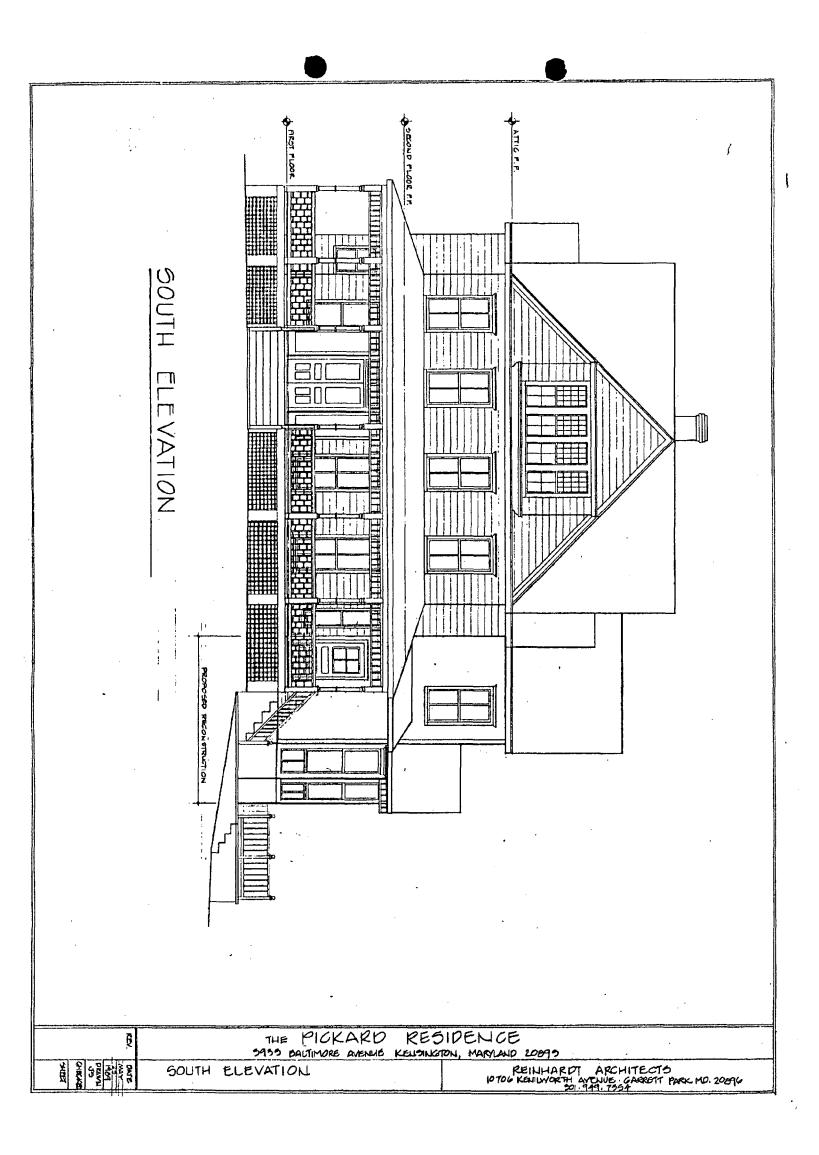

## DISCUSSION:

The applicant is proposing reconstruction and redesign of a previously altered existing ell (see attached elevations). Essentially, the proposal will reconfigure existing roof lines and pitches, change fenestration, and add a bay window. Proposed exterior materials will match the existing, and include aluminum siding, painted wood trim, double hung replacement windows (similar in proportion to existing), and fiberglass shingles.

DESCRIPTION OF PROPOSED WORK: (including composition, color and texture of materials to be used:)

To rebuild an existing addition on the east side, toward the rear using the following materials:

- 1. Siding- to match what is on the existing house; white. posure aluminum.
- Trim to match what is on the existing house; wood painted
- 3. Windows wood double hung and fixed decorative, similar to existing, painted.
- 4. Foundation pebble dash stucco

| 5. | Roof | ation -<br>shingles | pen<br>= | olate; | ish<br>, si | stucco<br>Imilar | to e. | aidlin | ö. hed  | avy w        | eigh          |              | ee<br>Sehing  |
|----|------|---------------------|----------|--------|-------------|------------------|-------|--------|---------|--------------|---------------|--------------|---------------|
|    |      |                     |          |        |             |                  |       | ·      |         |              |               | 3.02         | 3/30          |
|    | •••  |                     |          |        |             | J. Oak Jack      |       | : 1 ,  | civi (1 |              | ·····         |              | 113 W 82      |
|    |      |                     | -,       |        |             | -                | :     |        | -       | <del> </del> |               | a Garta II   | Buckey, a     |
|    |      |                     |          |        |             | <u> </u>         | ,     |        | •-,     | . •          |               |              | e e e         |
| -  |      |                     |          |        |             |                  |       |        |         | ifvi         | <u>ងស៊ម ភ</u> | 148 to 174 4 | 181 % Part 11 |