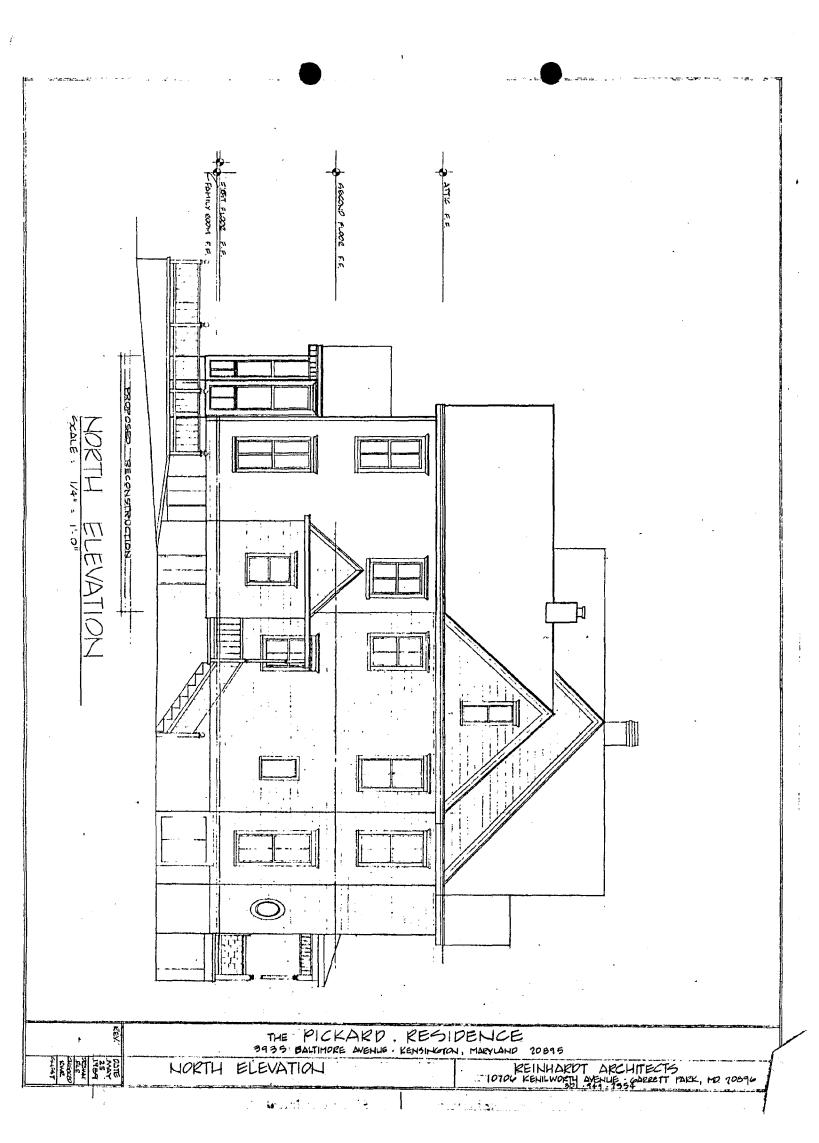

## DISCUSSION:

The applicant is proposing reconstruction and redesign of a previously altered existing ell (see attached elevations). Essentially, the proposal will reconfigure existing roof lines and pitches, change fenestration, and add a bay window. Proposed exterior materials will match the existing, and include aluminum siding, painted wood trim, double hung replacement windows (similar in proportion to existing), and fiberglass shingles.

DESCRIPTION OF PROPOSED WORK: (including composition, color and texture of materials to be used:)

To rebuild an existing addition on the east side, toward the rear using the following materials:

- 1. Siding- to match what is on the existing house; white. posure aluminum.
- Trim to match what is on the existing house; wood painted
- 3. Windows wood double hung and fixed decorative, similar to existing, painted.
- 4. Foundation pebble dash stucco

| 5. | Roof | ation -<br>shingles | pen<br>= | olate; | ish<br>, si | stucco<br>Imilar | to e. | aidlin | ö. hed  | avy w        | eigh          |              | ee<br>Sehing  |
|----|------|---------------------|----------|--------|-------------|------------------|-------|--------|---------|--------------|---------------|--------------|---------------|
|    |      |                     |          |        |             |                  |       | ·      |         |              |               | 3.02         | 3/30          |
|    | •••  |                     |          |        |             | J. Oak Jack      |       | : 1 ,  | civi (1 |              | ·····         |              | 113 W 82      |
|    |      |                     | -,       |        |             | -                | :     |        | -       | <del> </del> |               | a Garta II   | Buckey, a     |
|    |      |                     |          |        |             | <u> </u>         | ,     |        | •-,     | . •          |               |              | e e e         |
| -  |      |                     |          |        |             |                  |       |        |         | ifvi         | <u>ងស៊ម ភ</u> | 148 to 174 4 | 181 % Part 11 |