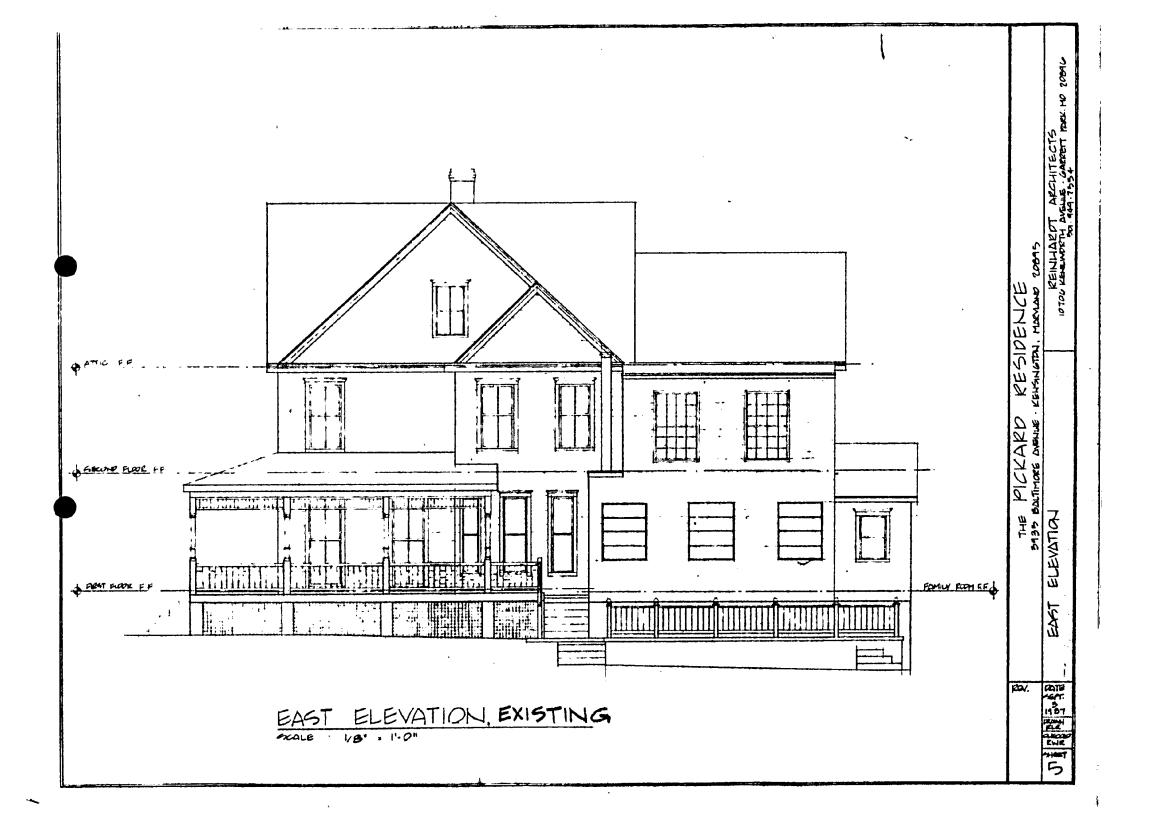

## DISCUSSION:

The applicant is proposing reconstruction and redesign of a previously altered existing ell (see attached elevations). Essentially, the proposal will reconfigure existing roof lines and pitches, change fenestration, and add a bay window. Proposed exterior materials will match the existing, and include aluminum siding, painted wood trim, double hung replacement windows (similar in proportion to existing), and fiberglass shingles.

### ATTACHMENTS:

- HAWP Application
- 2. LAC Comments
- 3. Photographs
- 4. Elevations
- 5. Site Plan

JBC:av 1187E