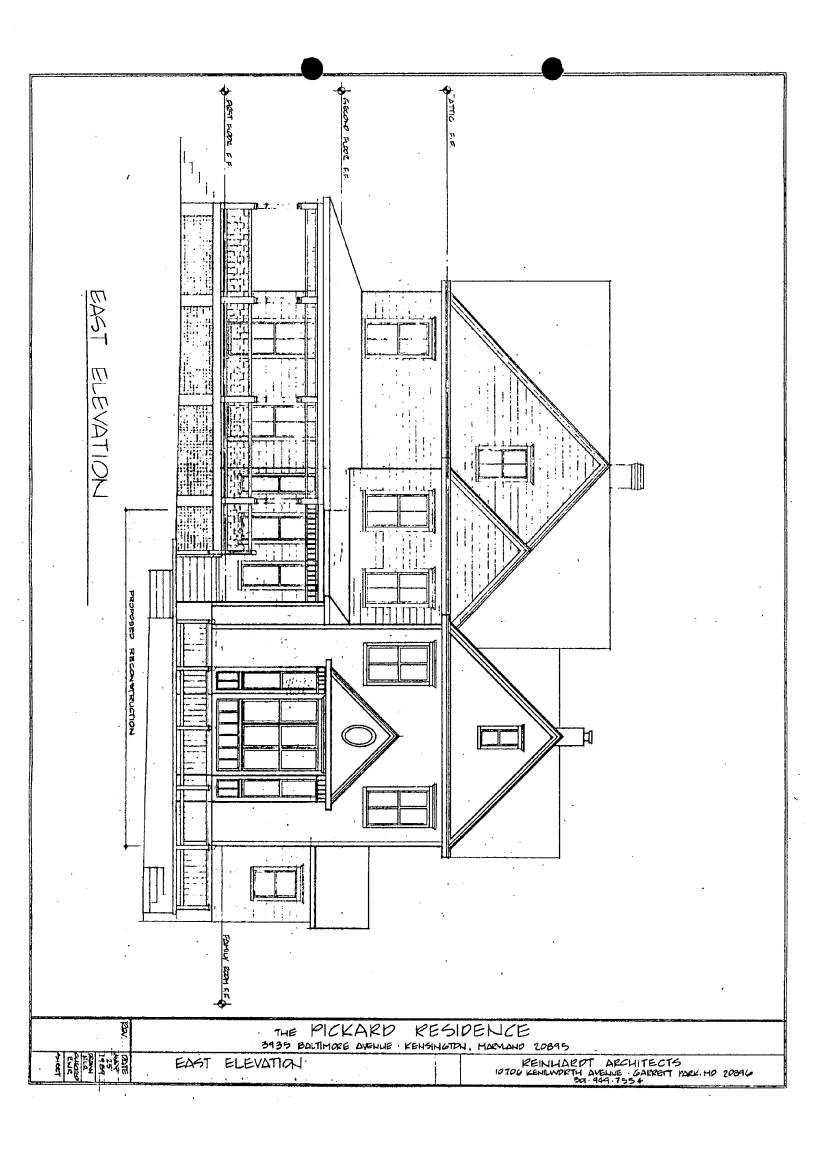

## DISCUSSION:

The applicant is proposing reconstruction and redesign of a previously altered existing ell (see attached elevations). Essentially, the proposal will reconfigure existing roof lines and pitches, change fenestration, and add a bay window. Proposed exterior materials will match the existing, and include aluminum siding, painted wood trim, double hung replacement windows (similar in proportion to existing), and fiberglass shingles.

DESCRIPTION OF PROPOSED WORK: (including composition, color and texture of materials to be used:)

To rebuild an existing addition on the east side, toward the rear using the following materials:

- 1. Siding- to match what is on the existing house; white. posure aluminum.
- Trim to match what is on the existing house; wood painted
- 3. Windows wood double hung and fixed decorative, similar to existing, painted.
- 4. Foundation pebble dash stucco

| 5. | Roof | ation -<br>shingles | pen<br>= | olate; | ish<br>, si | stucco<br>Imilar | to e. | aidlin | ö. hed  | avy w        | eigh          |              | ee<br>Sehing  |
|----|------|---------------------|----------|--------|-------------|------------------|-------|--------|---------|--------------|---------------|--------------|---------------|
|    |      |                     |          |        |             |                  |       | ·      |         |              |               | 3.02         | 3/30          |
|    | •••  |                     |          |        |             | J. Oak Jack      |       | : 1 ,  | civi (1 |              | ·····         |              | 113 W 82      |
|    |      |                     | -,       |        |             | -                | :     |        | -       | <del> </del> |               | a Garta II   | Buckey, a     |
|    |      |                     |          |        |             | <u> </u>         | ,     |        | •-,     | . •          |               |              | e e e         |
| -  |      |                     |          |        |             |                  |       |        |         | ifvi         | <u>ងស៊ម ភ</u> | 148 to 174 4 | 181 % Part 11 |