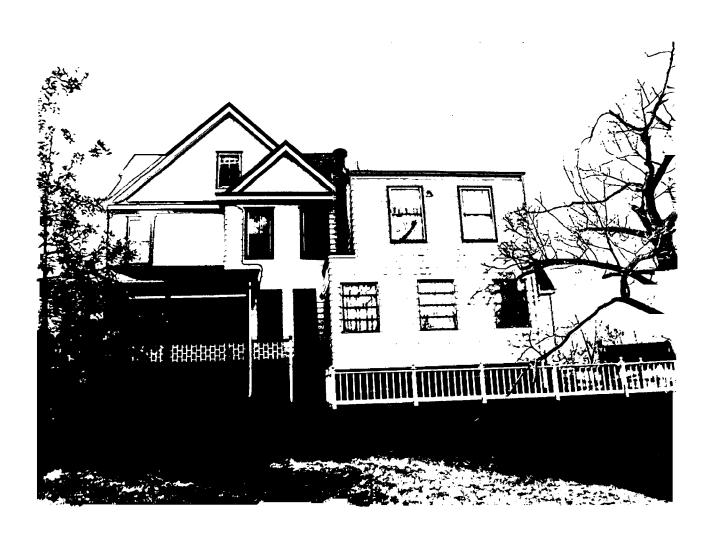

## DISCUSSION:

The applicant is proposing reconstruction and redesign of a previously altered existing ell (see attached elevations). Essentially, the proposal will reconfigure existing roof lines and pitches, change fenestration, and add a bay window. Proposed exterior materials will match the existing, and include aluminum siding, painted wood trim, double hung replacement windows (similar in proportion to existing), and fiberglass shingles.

DESCRIPTION OF PROPOSED WORK: (including composition, color and texture of materials to be used:)

To rebuild an existing addition on the east side, toward the rear using the following materials:

- 1. Siding- to match what is on the existing house; white. posure aluminum.
- Trim to match what is on the existing house; wood painted
- 3. Windows wood double hung and fixed decorative, similar to existing, painted.
- 4. Foundation pebble dash stucco

| 5. | Roof | ation -<br>shingles | pen<br>= | olate; | ish<br>, si | stucco<br>Imilar | to e. | aidlin | ö. hed  | avy w        | eigh          |              | ee<br>Sehing  |
|----|------|---------------------|----------|--------|-------------|------------------|-------|--------|---------|--------------|---------------|--------------|---------------|
|    |      |                     |          |        |             |                  |       | ·      |         |              |               | 3.02         | 3/30          |
|    | •••  |                     |          |        |             | J. Oak Jack      |       | : 1 ,  | civi (1 |              | ·····         |              | 113 W 82      |
|    |      |                     | -,       |        |             | -                | :     |        | -       | <del> </del> |               | a Garta II   | Buckey, a     |
|    |      |                     |          |        |             | <u> </u>         | ,     |        | •-,     | . •          |               |              | e e e         |
| -  |      |                     |          |        |             |                  |       |        |         | ifvi         | <u>ងស៊ម ភ</u> | 148 to 174 4 | 181 % Part 11 |