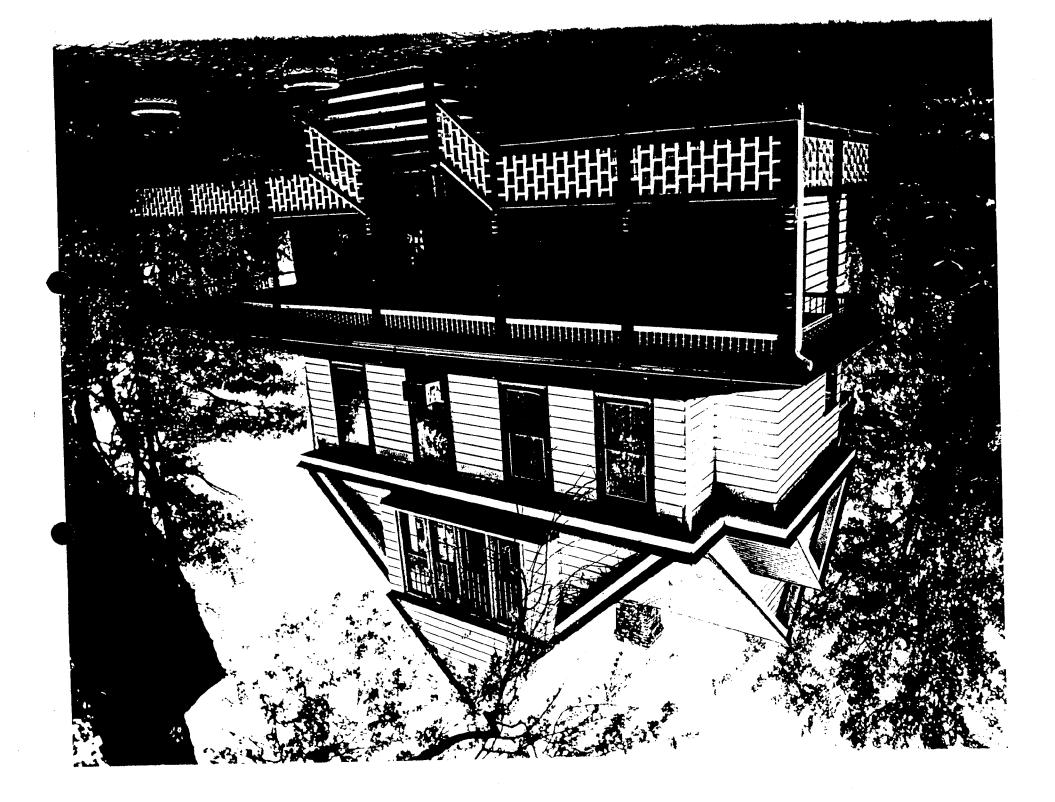

## DISCUSSION:

The applicant is proposing reconstruction and redesign of a previously altered existing ell (see attached elevations). Essentially, the proposal will reconfigure existing roof lines and pitches, change fenestration, and add a bay window. Proposed exterior materials will match the existing, and include aluminum siding, painted wood trim, double hung replacement windows (similar in proportion to existing), and fiberglass shingles.

DESCRIPTION OF PROPOSED WORK: (including composition, color and texture of materials to be used:)

To rebuild an existing addition on the east side, toward the rear using the following materials:

- 1. Siding- to match what is on the existing house; white. posure aluminum.
- Trim to match what is on the existing house; wood painted
- 3. Windows wood double hung and fixed decorative, similar to existing, painted.
- 4. Foundation pebble dash stucco

| 5. | Roof | ation -<br>shingles | pen<br>= | olate; | ish<br>, si | stucco<br>Imilar | to e. | aidlin | ö. hed  | avy w        | eigh          |              | ee<br>Sehing  |
|----|------|---------------------|----------|--------|-------------|------------------|-------|--------|---------|--------------|---------------|--------------|---------------|
|    |      |                     |          |        |             |                  |       | ·      |         |              |               | 3.02         | 3/30          |
|    | •••  |                     |          |        |             | J. Oak Jack      |       | : 1 ,  | civi (1 |              | ·····         |              | 113 W 82      |
|    |      |                     | -,       |        |             | -                | :     |        | -       | <del> </del> |               | a Garta II   | Buckey, a     |
|    |      |                     |          |        |             | <u> </u>         | ,     |        | •-,     | . •          |               |              | e e e         |
| -  |      |                     |          |        |             |                  |       |        |         | ifvi         | <u>ងស៊ម ភ</u> | 148 to 174 4 | 181 % Part 11 |