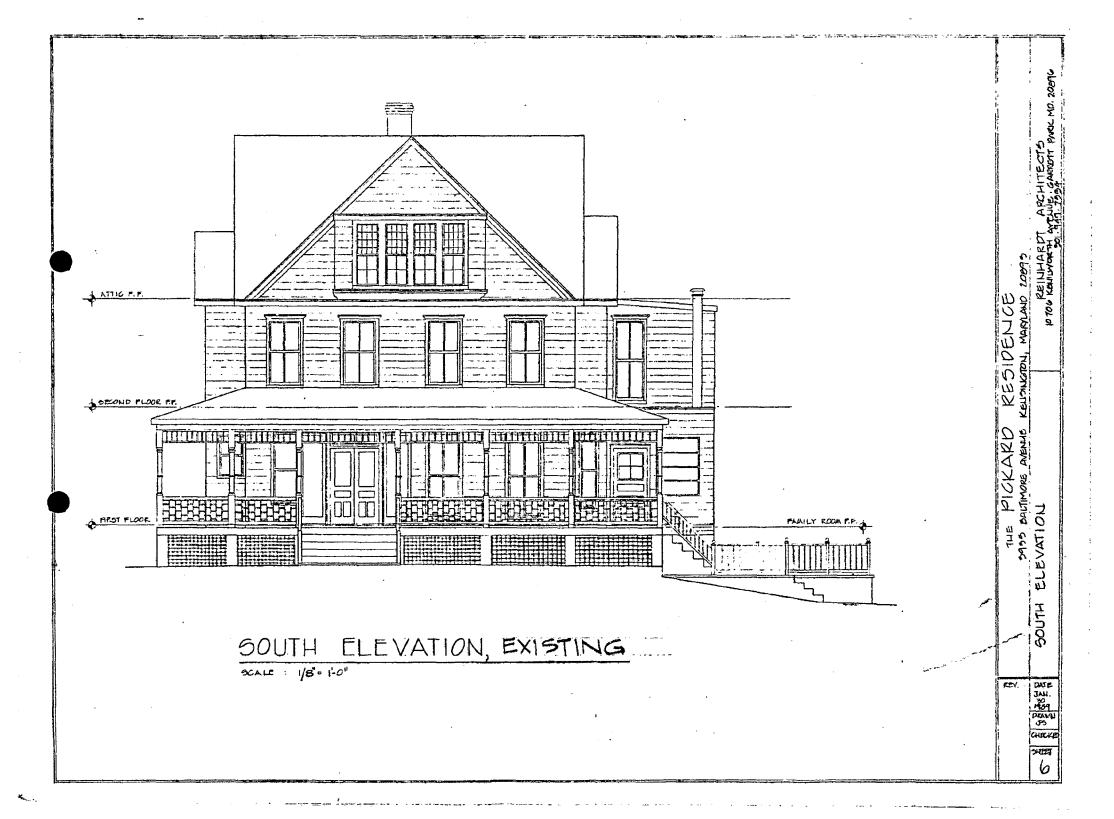

## DISCUSSION:

The applicant is proposing reconstruction and redesign of a previously altered existing ell (see attached elevations). Essentially, the proposal will reconfigure existing roof lines and pitches, change fenestration, and add a bay window. Proposed exterior materials will match the existing, and include aluminum siding, painted wood trim, double hung replacement windows (similar in proportion to existing), and fiberglass shingles.

### ATTACHMENTS:

- HAWP Application
- 2. LAC Comments
- 3. Photographs
- 4. Elevations
- 5. Site Plan

JBC:av 1187E