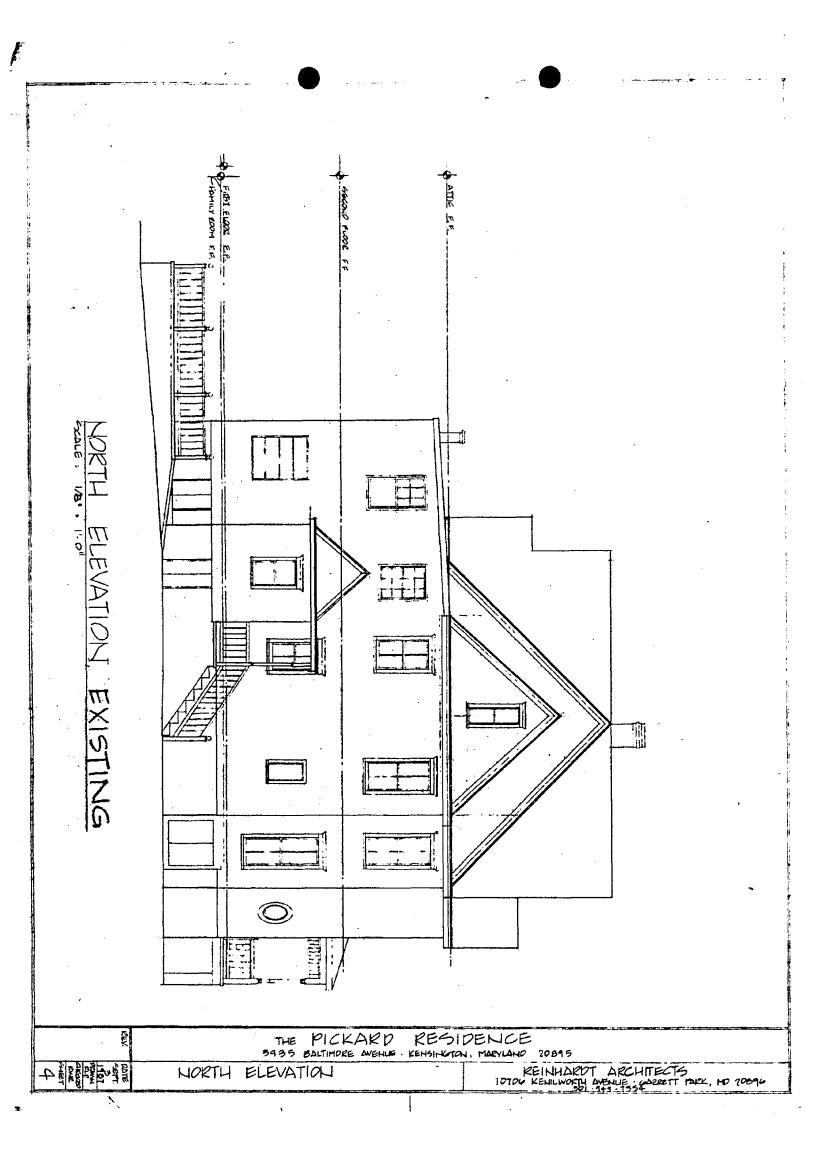

## DISCUSSION:

The applicant is proposing reconstruction and redesign of a previously altered existing ell (see attached elevations). Essentially, the proposal will reconfigure existing roof lines and pitches, change fenestration, and add a bay window. Proposed exterior materials will match the existing, and include aluminum siding, painted wood trim, double hung replacement windows (similar in proportion to existing), and fiberglass shingles.

### ATTACHMENTS:

- HAWP Application
- 2. LAC Comments
- 3. Photographs
- 4. Elevations
- 5. Site Plan

JBC:av 1187E