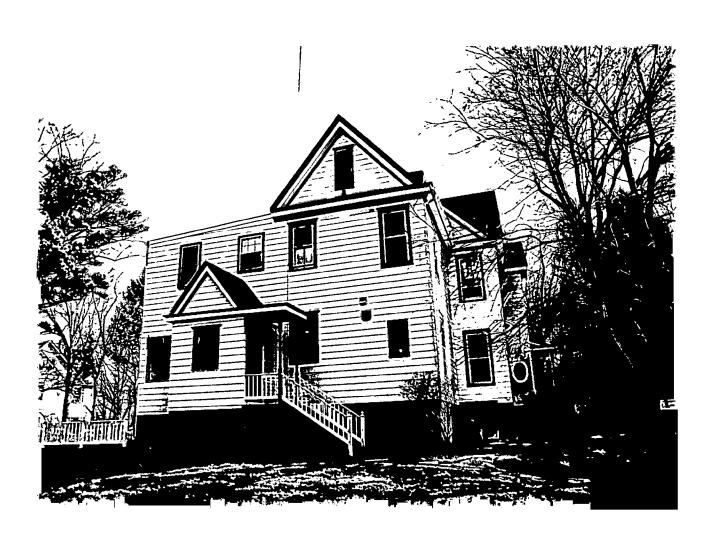

## DISCUSSION:

The applicant is proposing reconstruction and redesign of a previously altered existing ell (see attached elevations). Essentially, the proposal will reconfigure existing roof lines and pitches, change fenestration, and add a bay window. Proposed exterior materials will match the existing, and include aluminum siding, painted wood trim, double hung replacement windows (similar in proportion to existing), and fiberglass shingles.

DESCRIPTION OF PROPOSED WORK: (including composition, color and texture of materials to be used:)

To rebuild an existing addition on the east side, toward the rear using the following materials:

- 1. Siding- to match what is on the existing house; white. posure aluminum.
- Trim to match what is on the existing house; wood painted
- 3. Windows wood double hung and fixed decorative, similar to existing, painted.
- 4. Foundation pebble dash stucco

| 5. | Roof | ation -<br>shingles | pen<br>= | olate; | ish<br>, si | stucco<br>Imilar | to e. | aidlin | ö. hed  | avy w        | eigh          |              | ee<br>Sehing  |
|----|------|---------------------|----------|--------|-------------|------------------|-------|--------|---------|--------------|---------------|--------------|---------------|
|    |      |                     |          |        |             |                  |       | ·      |         |              |               | 3.02         | 3/30          |
|    | •••  |                     |          |        |             | J. Oak Jack      |       | : 1 ,  | civi (1 |              | ·····         |              | 113 W 82      |
|    |      |                     | -,       |        |             | -                | :     |        | -       | <del> </del> |               | a Garta II   | Buckey, a     |
|    |      |                     |          |        |             | <u> </u>         | ,     |        | •-,     | . •          |               |              | e e e         |
| -  |      |                     |          |        |             |                  |       |        |         | ifvi         | <u>ងស៊ម ភ</u> | 148 to 174 4 | 181 % Part 11 |