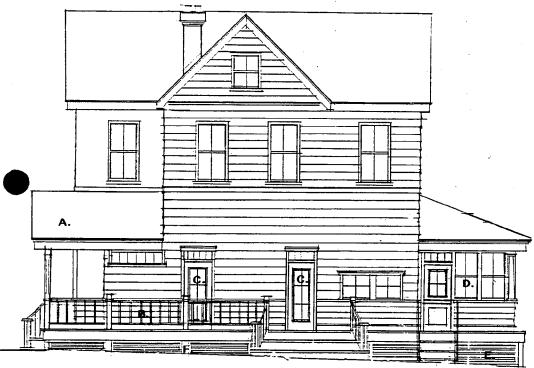

The proposal concerns the removal of a later kitchen addition on the rear (south) elevation, the redesign of the side door on the west elevation and the addition of an open wrap-around deck on that corner of the house, the enclosure of a screened porch on the east elevation, and minor modifications to other window and door openings on the side and rear elevations.

#### STAFF DISCUSSION

The removal of the later shed-roofed kitchen addition and its replacement with a gable-roofed portico and open deck is consistent with the purposes of Chapter 24A. The modifications to window and door openings are on the side and rear elevations, are minor in nature and would not affect the architectural character of the house. The enclosure of the screened porch would be done in the most sensitive manner, with the screens being replaced with custom-sized, 2/2 wood sash in the existing openings.