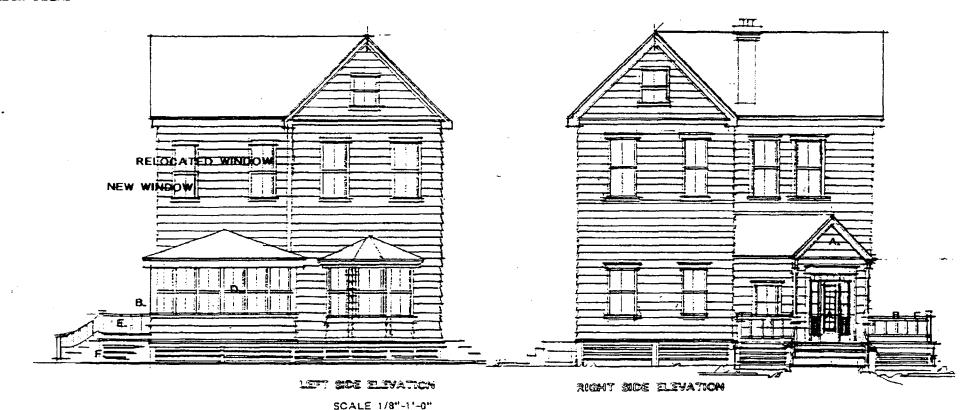

The proposal concerns the removal of a later kitchen addition on the rear (south) elevation, the redesign of the side door on the west elevation and the addition of an open wrap-around deck on that corner of the house, the enclosure of a screened porch on the east elevation, and minor modifications to other window and door openings on the side and rear elevations.

#### STAFF DISCUSSION

The removal of the later shed-roofed kitchen addition and its replacement with a gable-roofed portico and open deck is consistent with the purposes of Chapter 24A. The modifications to window and door openings are on the side and rear elevations, are minor in nature and would not affect the architectural character of the house. The enclosure of the screened porch would be done in the most sensitive manner, with the screens being replaced with custom-sized, 2/2 wood sash in the existing openings.