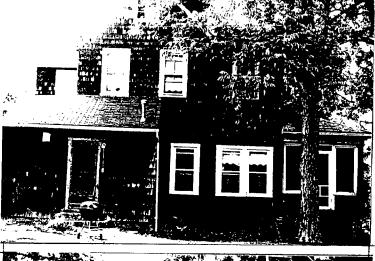

Applicant: Jeanie Ahearn Staff: Nancy Witherell

The applicant's house appears to have been built at the turn of the century and subsequently altered to conform with the prevalent taste for the Colonial Revival style. It is a primary resource in the historic district.

The proposal concerns the removal of a later kitchen addition on the rear (south) elevation, the redesign of the side door on the west elevation and the addition of an open wrap-around deck on that corner of the house, the enclosure of a screened porch on the east elevation, and minor modifications to other window and door openings on the side and rear elevations.