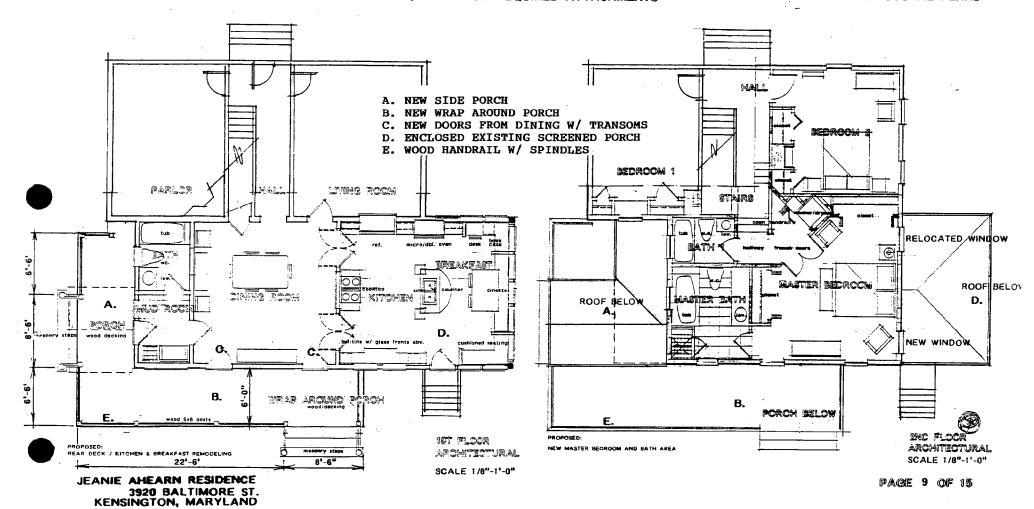

The proposal concerns the removal of a later kitchen addition on the rear (south) elevation, the redesign of the side door on the west elevation and the addition of an open wrap-around deck on that corner of the house, the enclosure of a screened porch on the east elevation, and minor modifications to other window and door openings on the side and rear elevations.

#### STAFF DISCUSSION

The removal of the later shed-roofed kitchen addition and its replacement with a gable-roofed portico and open deck is consistent with the purposes of Chapter 24A. The modifications to window and door openings are on the side and rear elevations, are minor in nature and would not affect the architectural character of the house. The enclosure of the screened porch would be done in the most sensitive manner, with the screens being replaced with custom-sized, 2/2 wood sash in the existing openings.