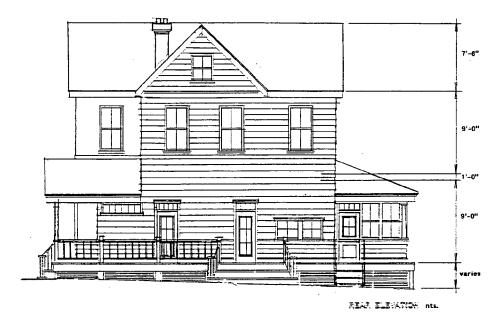

The proposal concerns the removal of a later kitchen addition on the rear (south) elevation, the redesign of the side door on the west elevation and the addition of an open wrap-around deck on that corner of the house, the enclosure of a screened porch on the east elevation, and minor modifications to other window and door openings on the side and rear elevations.

#### STAFF DISCUSSION

The removal of the later shed-roofed kitchen addition and its replacement with a gable-roofed portico and open deck is consistent with the purposes of Chapter 24A. The modifications to window and door openings are on the side and rear elevations, are minor in nature and would not affect the architectural character of the house. The enclosure of the screened porch would be done in the most sensitive manner, with the screens being replaced with custom-sized, 2/2 wood sash in the existing openings.