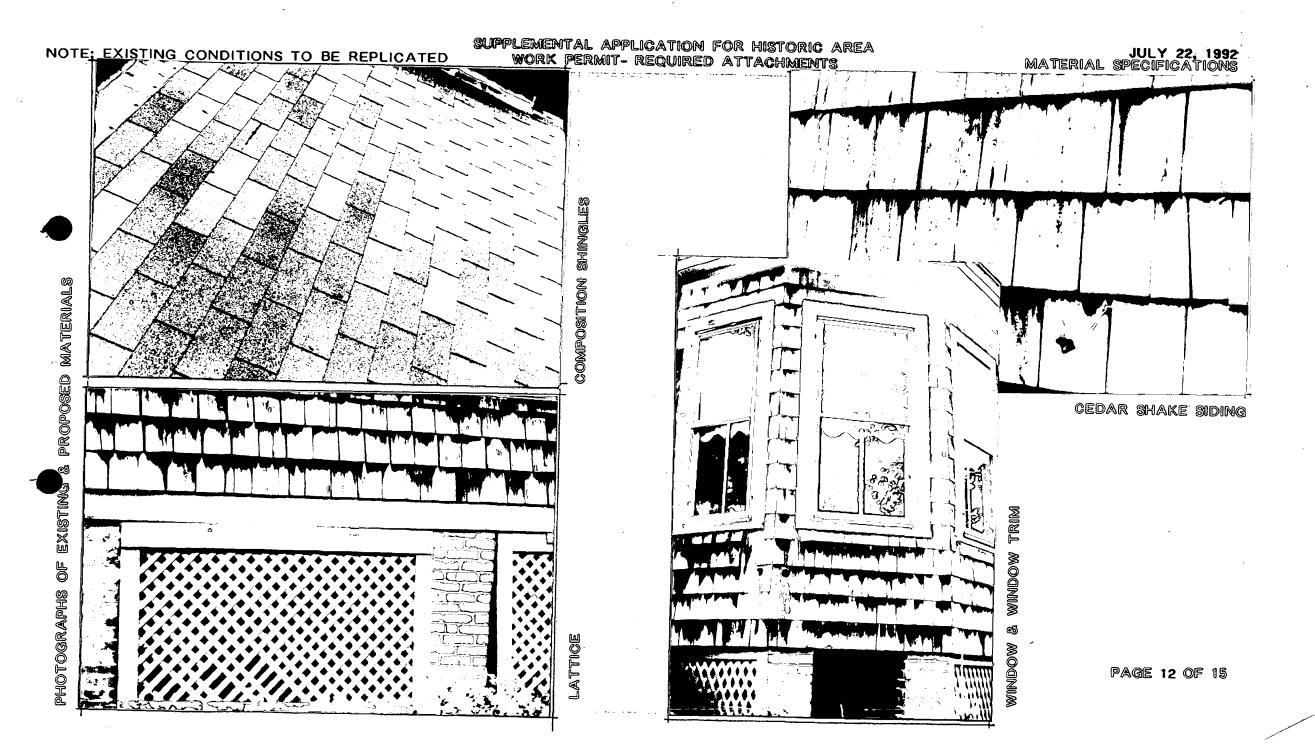

ATTACH TO THIS APPLICATION (2) COPIES OF: SUCH SITE PLANS (lot dimensions, building location with dimensions, drives, walks, fences, patios, etc. proposed or existing) and/or ARCHITECTURAL DRAWINGS (floor plans, elevations, etc.), PHOTOGRAPHS OF THE AREA AFFECTED, as are necessary to fully describe the proposed work.

The proposal concerns the removal of a later kitchen addition on the rear (south) elevation, the redesign of the side door on the west elevation and the addition of an open wrap-around deck on that corner of the house, the enclosure of a screened porch on the east elevation, and minor modifications to other window and door openings on the side and rear elevations.

#### STAFF DISCUSSION

The removal of the later shed-roofed kitchen addition and its replacement with a gable-roofed portico and open deck is consistent with the purposes of Chapter 24A. The modifications to window and door openings are on the side and rear elevations, are minor in nature and would not affect the architectural character of the house. The enclosure of the screened porch would be done in the most sensitive manner, with the screens being replaced with custom-sized, 2/2 wood sash in the existing openings.