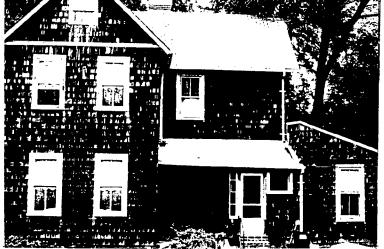

The proposal concerns the removal of a later kitchen addition on the rear (south) elevation, the redesign of the side door on the west elevation and the addition of an open wrap-around deck on that corner of the house, the enclosure of a screened porch on the east elevation, and minor modifications to other window and door openings on the side and rear elevations.

#### STAFF DISCUSSION

The removal of the later shed-roofed kitchen addition and its replacement with a gable-roofed portico and open deck is consistent with the purposes of Chapter 24A. The modifications to window and door openings are on the side and rear elevations, are minor in nature and would not affect the architectural character of the house. The enclosure of the screened porch would be done in the most sensitive manner, with the screens being replaced with custom-sized, 2/2 wood sash in the existing openings.