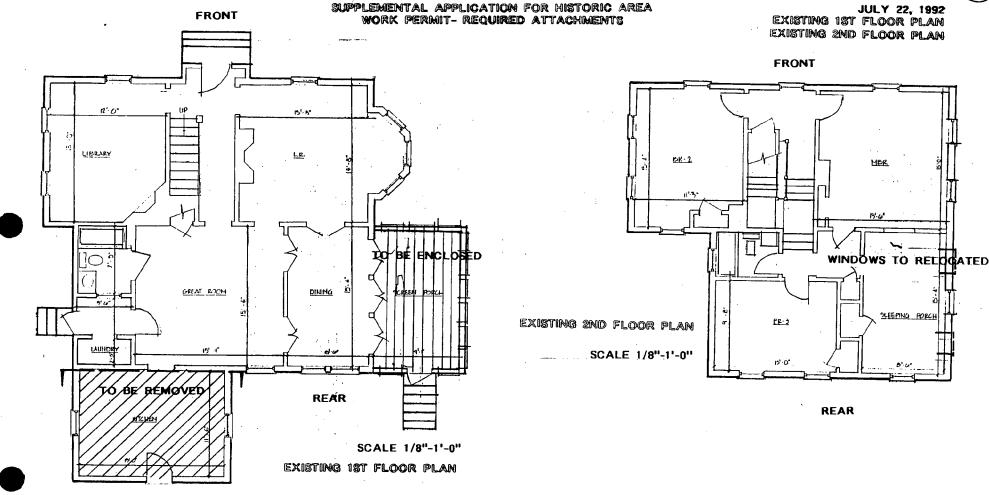

The proposal concerns the removal of a later kitchen addition on the rear (south) elevation, the redesign of the side door on the west elevation and the addition of an open wrap-around deck on that corner of the house, the enclosure of a screened porch on the east elevation, and minor modifications to other window and door openings on the side and rear elevations.

#### STAFF DISCUSSION

The removal of the later shed-roofed kitchen addition and its replacement with a gable-roofed portico and open deck is consistent with the purposes of Chapter 24A. The modifications to window and door openings are on the side and rear elevations, are minor in nature and would not affect the architectural character of the house. The enclosure of the screened porch would be done in the most sensitive manner, with the screens being replaced with custom-sized, 2/2 wood sash in the existing openings.