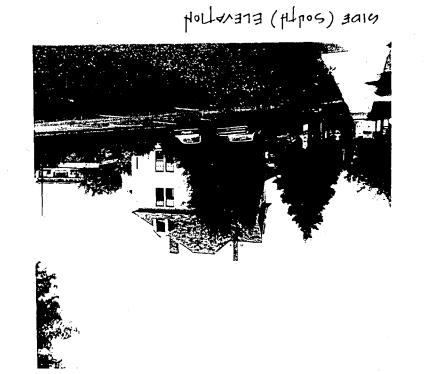

G\wp\laphawp.ltr

5.

- <u>Design Features</u>: Schematic construction plans drawn to scale at 1/8" = 1'-0", or 1/4" = 1'-0", indicating location, size and general type of walls, window and door openings, roof profiles, and other fixed features of both the existing resource(s) and the proposed work.
- 5. <u>Facades</u>: Elevation drawings, drawn to scale at 1/8" = 1'0", or 1/4" = 1'0", clearly indicating proposed work in relation to existing construction and, when appropriate, context. All materials and fixtures proposed for exterior must be noted on the elevations drawings. <u>An existing and a proposed elevation drawing of each facade affected by the proposed work is required</u>.
- 7. <u>Materials Specifications</u>: General description of materials and manufactured items proposed for incorporation in the work of the project.
- 8. <u>Photos of Resources</u>: Clearly labeled color photographic prints of each facade of existing resource, including details of the affected portions. All labels should be placed on the front of photographs.
- 9. <u>Photos of Context</u>: Clearly labeled color photographic prints of the resource as viewed from the public right-of-way and from adjoining properties, and of the adjoining and facing properties.