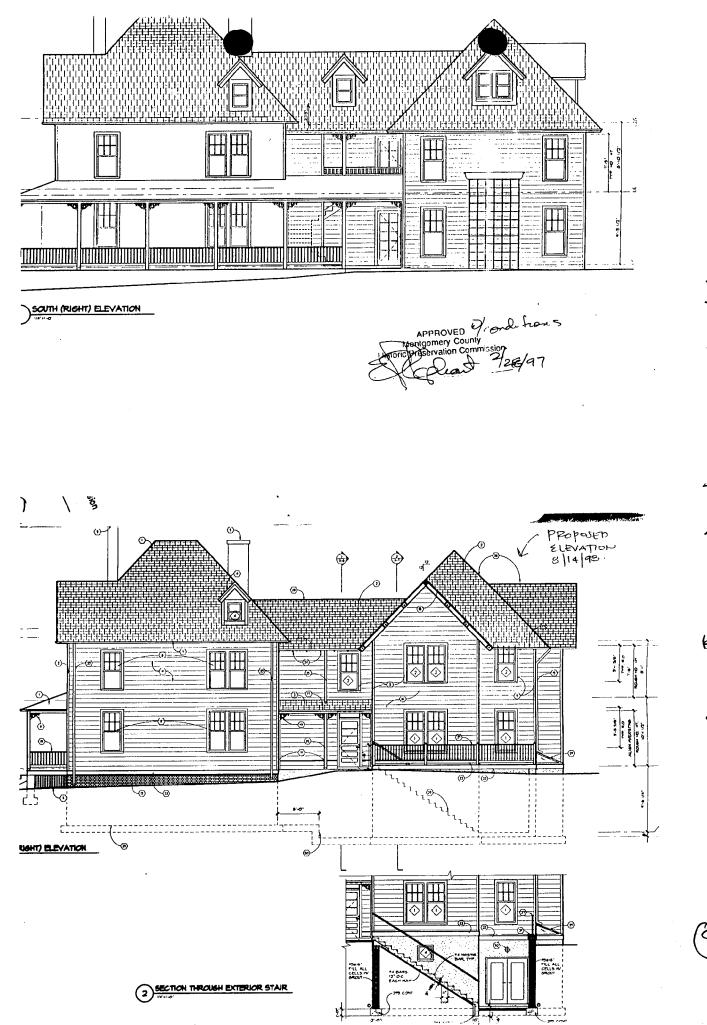

- 1. The HPC discourages the construction of exterior stair systems on historic buildings except when there is no other remedy of an unsafe condition. This application is to be approved only if it is determined by the Fire Marshall that there is no alternative stair system available, including an exception being made for the use of an internal stair system.
- 2. If the first condition is met, then the materials used for the new dormer are to match those of the historic resource.
- 3. If the first condition is met, the stair and railings are to be constructed of wood. The railing and framing are to be painted and the railing is to have inset balusters. The specific design of the railing is to be approved by staff before installation.

G\wp\laphawp.ltr

5.

- <u>Design Features</u>: Schematic construction plans drawn to scale at 1/8" = 1'-0", or 1/4" = 1'-0", indicating location, size and general type of walls, window and door openings, roof profiles, and other fixed features of both the existing resource(s) and the proposed work.
- 5. <u>Facades</u>: Elevation drawings, drawn to scale at 1/8" = 1'0", or 1/4" = 1'0", clearly indicating proposed work in relation to existing construction and, when appropriate, context. All materials and fixtures proposed for exterior must be noted on the elevations drawings. <u>An existing and a proposed elevation drawing of each facade affected by the proposed work is required</u>.
- 7. <u>Materials Specifications</u>: General description of materials and manufactured items proposed for incorporation in the work of the project.
- 8. <u>Photos of Resources</u>: Clearly labeled color photographic prints of each facade of existing resource, including details of the affected portions. All labels should be placed on the front of photographs.
- 9. <u>Photos of Context</u>: Clearly labeled color photographic prints of the resource as viewed from the public right-of-way and from adjoining properties, and of the adjoining and facing properties.