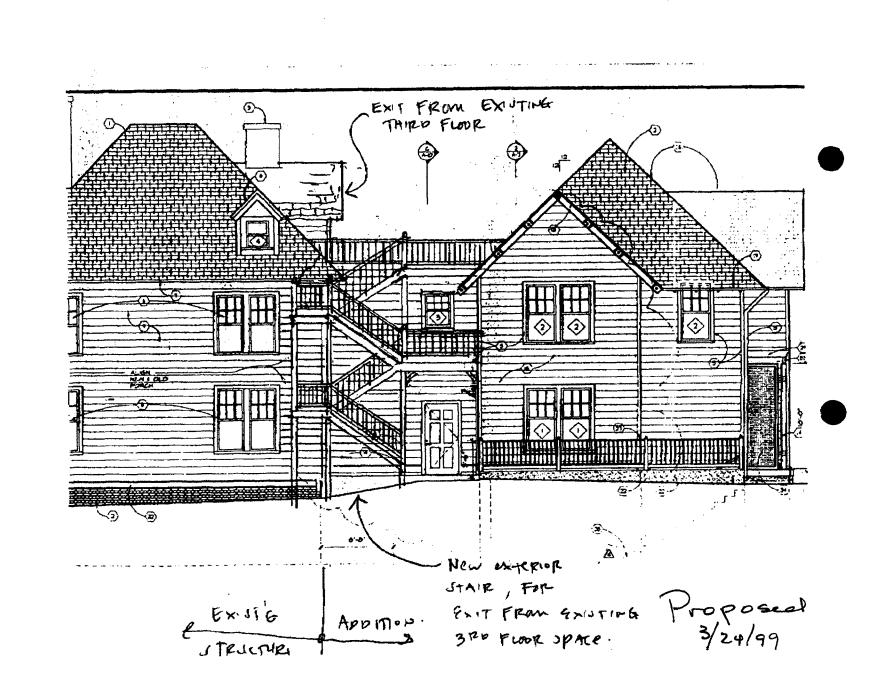

- 1. The HPC discourages the construction of exterior stair systems on historic buildings except when there is no other remedy of an unsafe condition. This application is to be approved only if it is determined by the Fire Marshall that there is no alternative stair system available, including an exception being made for the use of an internal stair system.
- 2. If the first condition is met, then the materials used for the new dormer are to match those of the historic resource.
- 3. If the first condition is met, the stair and railings are to be constructed of wood. The railing and framing are to be painted and the railing is to have inset balusters. The specific design of the railing is to be approved by staff before installation.

G\wp\laphawp.ltr

5.

- <u>Design Features</u>: Schematic construction plans drawn to scale at 1/8" = 1'-0", or 1/4" = 1'-0", indicating location, size and general type of walls, window and door openings, roof profiles, and other fixed features of both the existing resource(s) and the proposed work.
- 5. <u>Facades</u>: Elevation drawings, drawn to scale at 1/8" = 1'0", or 1/4" = 1'0", clearly indicating proposed work in relation to existing construction and, when appropriate, context. All materials and fixtures proposed for exterior must be noted on the elevations drawings. <u>An existing and a proposed elevation drawing of each facade affected by the proposed work is required</u>.
- 7. <u>Materials Specifications</u>: General description of materials and manufactured items proposed for incorporation in the work of the project.
- 8. <u>Photos of Resources</u>: Clearly labeled color photographic prints of each facade of existing resource, including details of the affected portions. All labels should be placed on the front of photographs.
- 9. <u>Photos of Context</u>: Clearly labeled color photographic prints of the resource as viewed from the public right-of-way and from adjoining properties, and of the adjoining and facing properties.