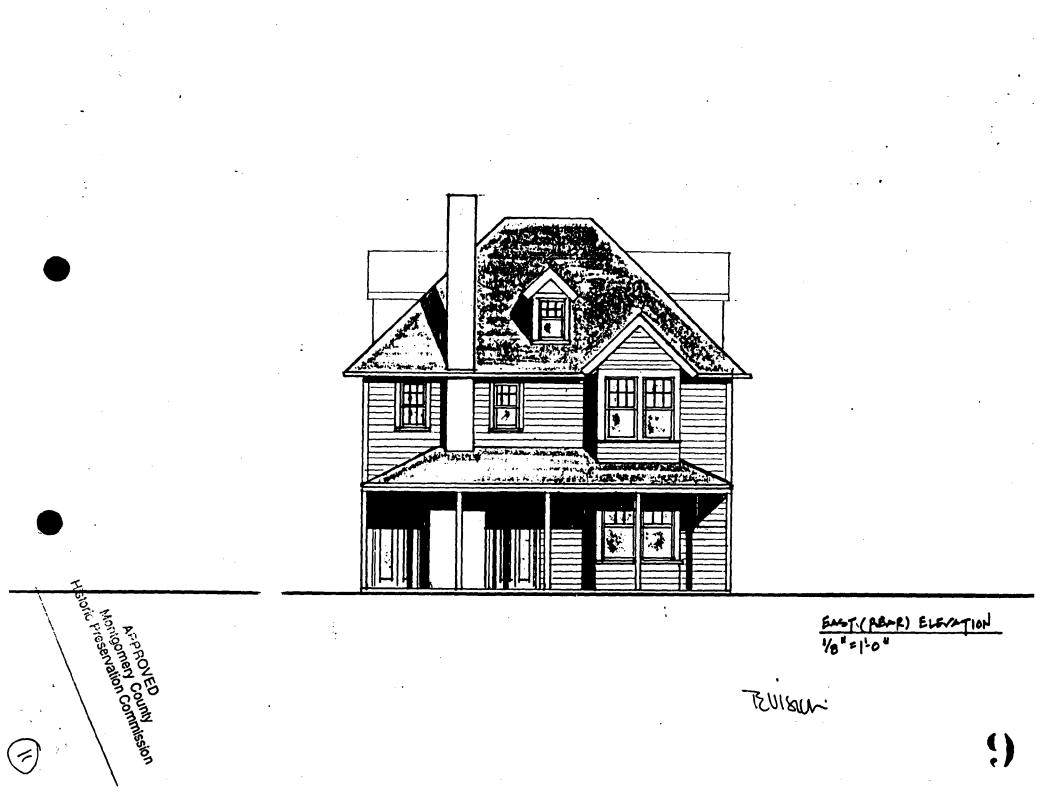

G\wp\laphawp.ltr

5.

- <u>Design Features</u>: Schematic construction plans drawn to scale at 1/8" = 1'-0", or 1/4" = 1'-0", indicating location, size and general type of walls, window and door openings, roof profiles, and other fixed features of both the existing resource(s) and the proposed work.
- 5. <u>Facades</u>: Elevation drawings, drawn to scale at 1/8" = 1'0", or 1/4" = 1'0", clearly indicating proposed work in relation to existing construction and, when appropriate, context. All materials and fixtures proposed for exterior must be noted on the elevations drawings. <u>An existing and a proposed elevation drawing of each facade affected by the proposed work is required</u>.
- 7. <u>Materials Specifications</u>: General description of materials and manufactured items proposed for incorporation in the work of the project.
- 8. <u>Photos of Resources</u>: Clearly labeled color photographic prints of each facade of existing resource, including details of the affected portions. All labels should be placed on the front of photographs.
- 9. <u>Photos of Context</u>: Clearly labeled color photographic prints of the resource as viewed from the public right-of-way and from adjoining properties, and of the adjoining and facing properties.