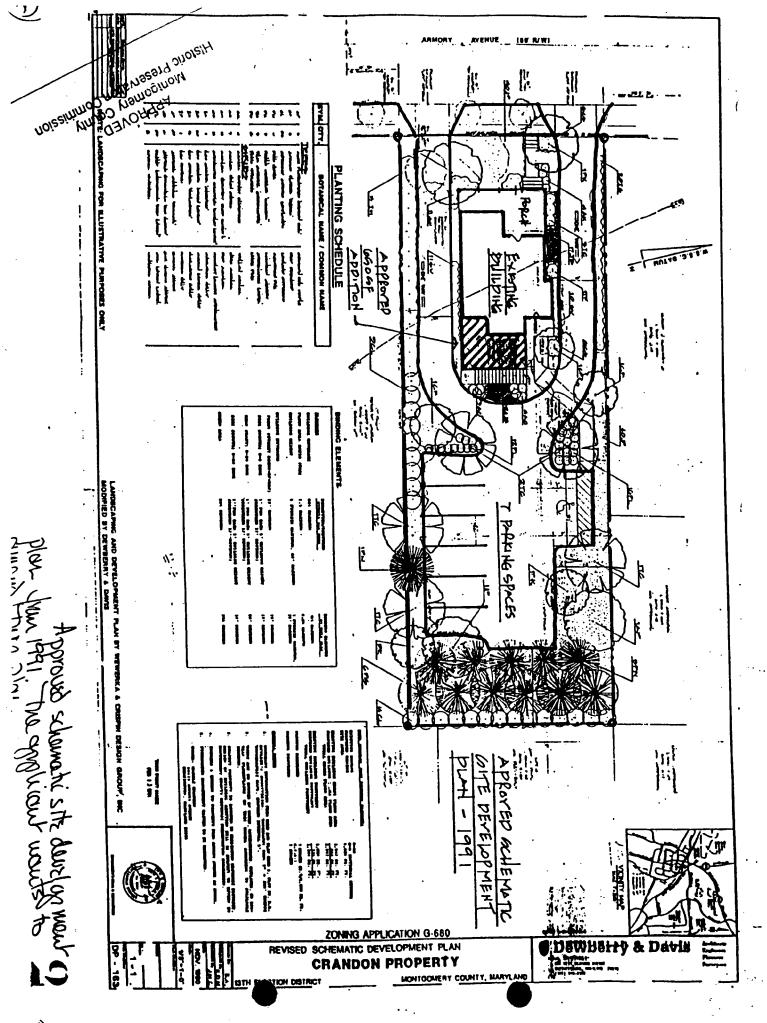

ceShed       Solar       Woodburning Stove         tall       Revocable       Revision       Fence/Wall (complete Section 4) Other                                                                                                                                                                                                                                                                                                                                                                                                                                         |                                       |   |

•

١

.

.

| DATE ISSUED:    | BALANCE \$              |
|-----------------|-------------------------|
| OWNERSHIP CODE: | RECEIPT NO: FEE WAIVEO: |

.

# SEE REVERSE SIDE FOR INSTRUCTIONS

..

•



\$





GITE SUMMART : 10415 ARMORTAVEHUE

KEHSINGTON, MD.

| ELEMENTS                                                               | PERMITTED/REQ'D<br>WITHIN OM ZOHE     | EXISTING BINDING<br>ELEMENTS · 1991 PLAN | рроробер Вінына<br>Елементь - 1993 рин | CHANGED<br>PEODIFED? |
|------------------------------------------------------------------------|---------------------------------------|------------------------------------------|----------------------------------------|----------------------|
| · BUILDINGLOT                                                          | 60% MAX.                              | 15% Mut.                                 | 30%. Mat.                              | YES                  |
| OVERNEE<br>DOR A REA FOTIO