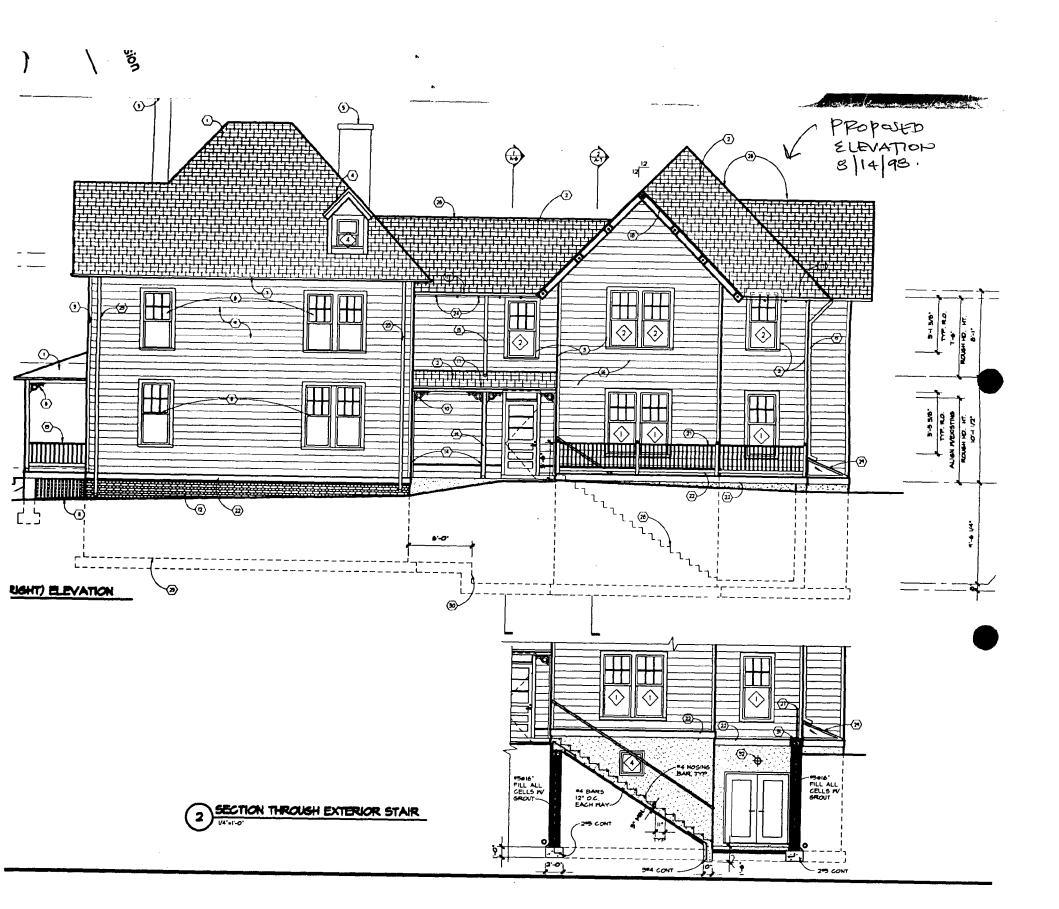

- 1. The HPC discourages the construction of exterior stair systems on historic buildings except when there is no other remedy of an unsafe condition. This application is to be approved only if it is determined by the Fire Marshall that there is no alternative stair system available, including an exception being made for the use of an internal stair system.
- 2. If the first condition is met, then the materials used for the new dormer are to match those of the historic resource.
- 3. If the first condition is met, the stair and railings are to be constructed of wood. The railing and framing are to be painted and the railing is to have inset balusters. The specific design of the railing is to be approved by staff before installation.