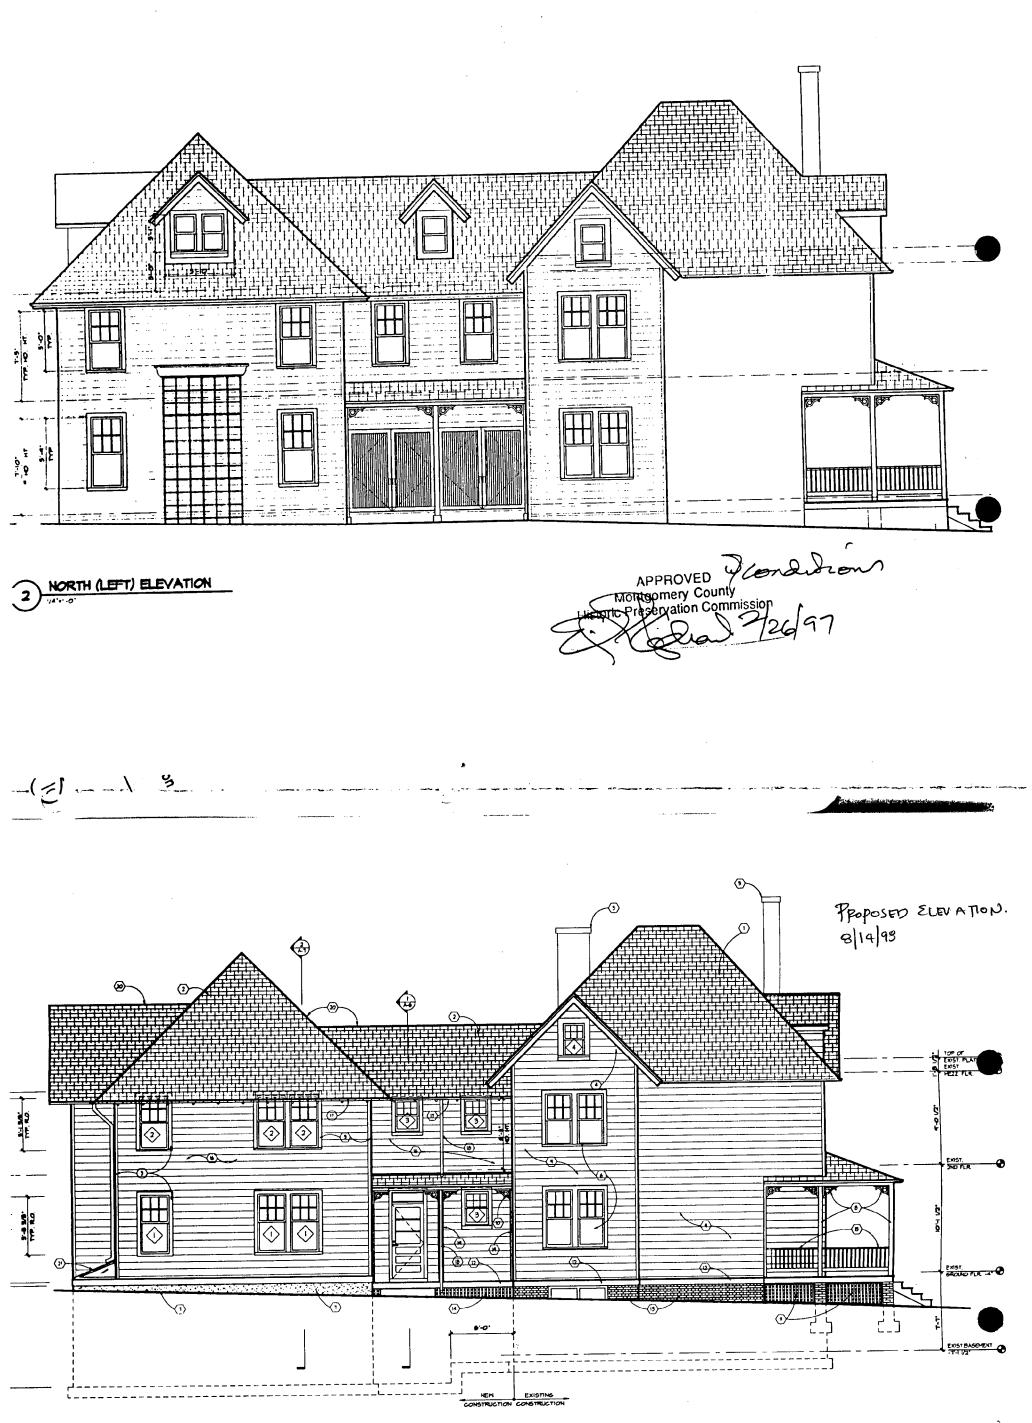

G\wp\laphawp.ltr

5.

- <u>Design Features</u>: Schematic construction plans drawn to scale at 1/8" = 1'-0", or 1/4" = 1'-0", indicating location, size and general type of walls, window and door openings, roof profiles, and other fixed features of both the existing resource(s) and the proposed work.
- 5. <u>Facades</u>: Elevation drawings, drawn to scale at 1/8" = 1'0", or 1/4" = 1'0", clearly indicating proposed work in relation to existing construction and, when appropriate, context. All materials and fixtures proposed for exterior must be noted on the elevations drawings. <u>An existing and a proposed elevation drawing of each facade affected by the proposed work is required</u>.
- 7. <u>Materials Specifications</u>: General description of materials and manufactured items proposed for incorporation in the work of the project.
- 8. <u>Photos of Resources</u>: Clearly labeled color photographic prints of each facade of existing resource, including details of the affected portions. All labels should be placed on the front of photographs.
- 9. <u>Photos of Context</u>: Clearly labeled color photographic prints of the resource as viewed from the public right-of-way and from adjoining properties, and of the adjoining and facing properties.