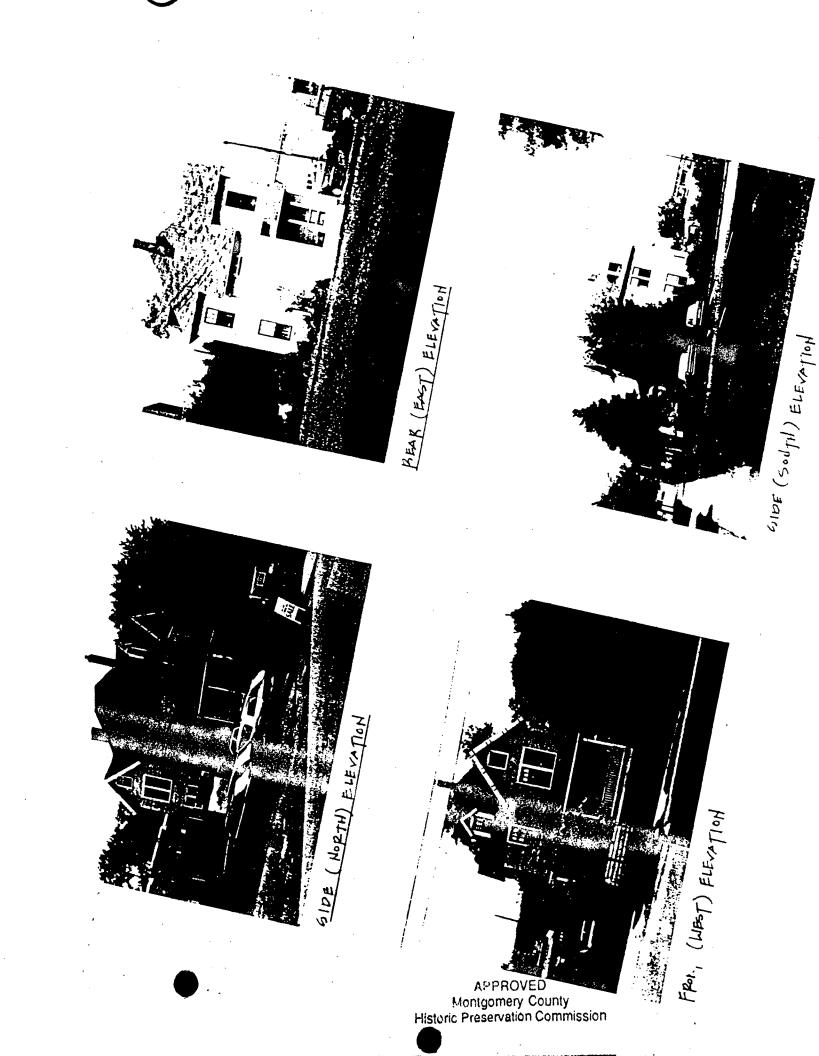

G\wp\laphawp.ltr

5.

- <u>Design Features</u>: Schematic construction plans drawn to scale at 1/8" = 1'-0", or 1/4" = 1'-0", indicating location, size and general type of walls, window and door openings, roof profiles, and other fixed features of both the existing resource(s) and the proposed work.
- 5. <u>Facades</u>: Elevation drawings, drawn to scale at 1/8" = 1'0", or 1/4" = 1'0", clearly indicating proposed work in relation to existing construction and, when appropriate, context. All materials and fixtures proposed for exterior must be noted on the elevations drawings. <u>An existing and a proposed elevation drawing of each facade affected by the proposed work is required</u>.
- 7. <u>Materials Specifications</u>: General description of materials and manufactured items proposed for incorporation in the work of the project.
- 8. <u>Photos of Resources</u>: Clearly labeled color photographic prints of each facade of existing resource, including details of the affected portions. All labels should be placed on the front of photographs.
- 9. <u>Photos of Context</u>: Clearly labeled color photographic prints of the resource as viewed from the public right-of-way and from adjoining properties, and of the adjoining and facing properties.