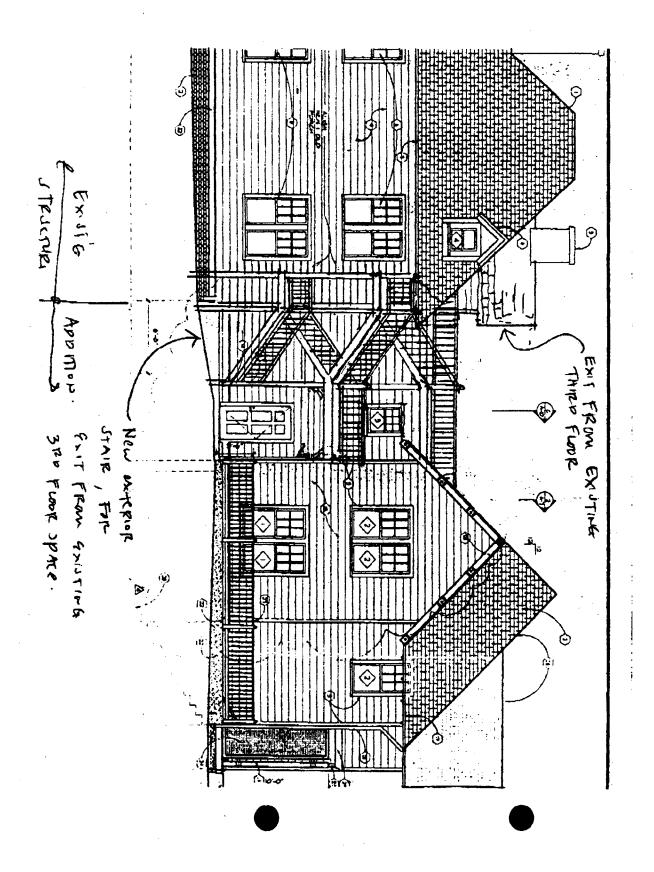

- 1. The HPC discourages the construction of exterior stair systems on historic buildings except when there is no other remedy of an unsafe condition. This application is to be approved only if it is determined by the Fire Marshall that there is no alternative stair system available, including an exception being made for the use of an internal stair system.
- 2. If the first condition is met, then the materials used for the new dormer are to match those of the historic resource.
- 3. If the first condition is met, the stair and railings are to be constructed of wood. The railing and framing are to be painted and the railing is to have inset balusters. The specific design of the railing is to be approved by staff before installation.

G\wp\laphawp.ltr

5.

- <u>Design Features</u>: Schematic construction plans drawn to scale at 1/8" = 1'-0", or 1/4" = 1'-0", indicating location, size and general type of walls, window and door openings, roof profiles, and other fixed features of both the existing resource(s) and the proposed work.
- 5. <u>Facades</u>: Elevation drawings, drawn to scale at 1/8" = 1'0", or 1/4" = 1'0", clearly indicating proposed work in relation to existing construction and, when appropriate, context. All materials and fixtures proposed for exterior must be noted on the elevations drawings. <u>An existing and a proposed elevation drawing of each facade affected by the proposed work is required</u>.
- 7. <u>Materials Specifications</u>: General description of materials and manufactured items proposed for incorporation in the work of the project.
- 8. <u>Photos of Resources</u>: Clearly labeled color photographic prints of each facade of existing resource, including details of the affected portions. All labels should be placed on the front of photographs.
- 9. <u>Photos of Context</u>: Clearly labeled color photographic prints of the resource as viewed from the public right-of-way and from adjoining properties, and of the adjoining and facing properties.