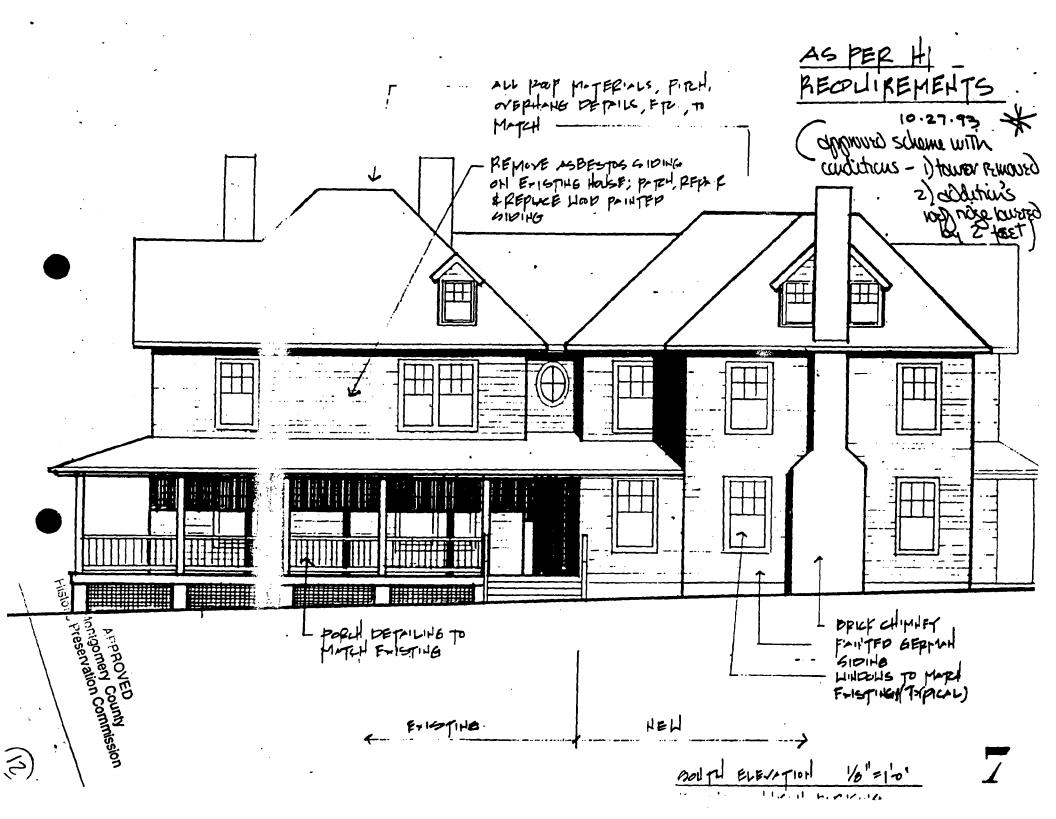

- 1. The HPC discourages the construction of exterior stair systems on historic buildings except when there is no other remedy of an unsafe condition. This application is to be approved only if it is determined by the Fire Marshall that there is no alternative stair system available, including an exception being made for the use of an internal stair system.
- 2. If the first condition is met, then the materials used for the new dormer are to match those of the historic resource.
- 3. If the first condition is met, the stair and railings are to be constructed of wood. The railing and framing are to be painted and the railing is to have inset balusters. The specific design of the railing is to be approved by staff before installation.

G\wp\laphawp.ltr

5.

- <u>Design Features</u>: Schematic construction plans drawn to scale at 1/8" = 1'-0", or 1/4" = 1'-0", indicating location, size and general type of walls, window and door openings, roof profiles, and other fixed features of both the existing resource(s) and the proposed work.
- 5. <u>Facades</u>: Elevation drawings, drawn to scale at 1/8" = 1'0", or 1/4" = 1'0", clearly indicating proposed work in relation to existing construction and, when appropriate, context. All materials and fixtures proposed for exterior must be noted on the elevations drawings. <u>An existing and a proposed elevation drawing of each facade affected by the proposed work is required</u>.
- 7. <u>Materials Specifications</u>: General description of materials and manufactured items proposed for incorporation in the work of the project.
- 8. <u>Photos of Resources</u>: Clearly labeled color photographic prints of each facade of existing resource, including details of the affected portions. All labels should be placed on the front of photographs.
- 9. <u>Photos of Context</u>: Clearly labeled color photographic prints of the resource as viewed from the public right-of-way and from adjoining properties, and of the adjoining and facing properties.