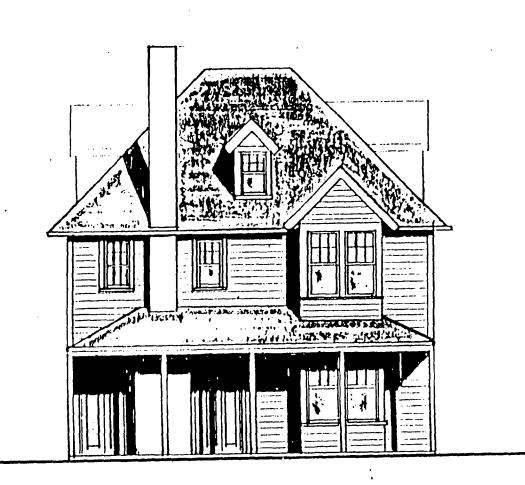

G\wp\laphawp.ltr

5.

- <u>Design Features</u>: Schematic construction plans drawn to scale at 1/8" = 1'-0", or 1/4" = 1'-0", indicating location, size and general type of walls, window and door openings, roof profiles, and other fixed features of both the existing resource(s) and the proposed work.
- 5. <u>Facades</u>: Elevation drawings, drawn to scale at 1/8" = 1'0", or 1/4" = 1'0", clearly indicating proposed work in relation to existing construction and, when appropriate, context. All materials and fixtures proposed for exterior must be noted on the elevations drawings. <u>An existing and a proposed elevation drawing of each facade affected by the proposed work is required</u>.
- 7. <u>Materials Specifications</u>: General description of materials and manufactured items proposed for incorporation in the work of the project.
- 8. <u>Photos of Resources</u>: Clearly labeled color photographic prints of each facade of existing resource, including details of the affected portions. All labels should be placed on the front of photographs.
- 9. <u>Photos of Context</u>: Clearly labeled color photographic prints of the resource as viewed from the public right-of-way and from adjoining properties, and of the adjoining and facing properties.