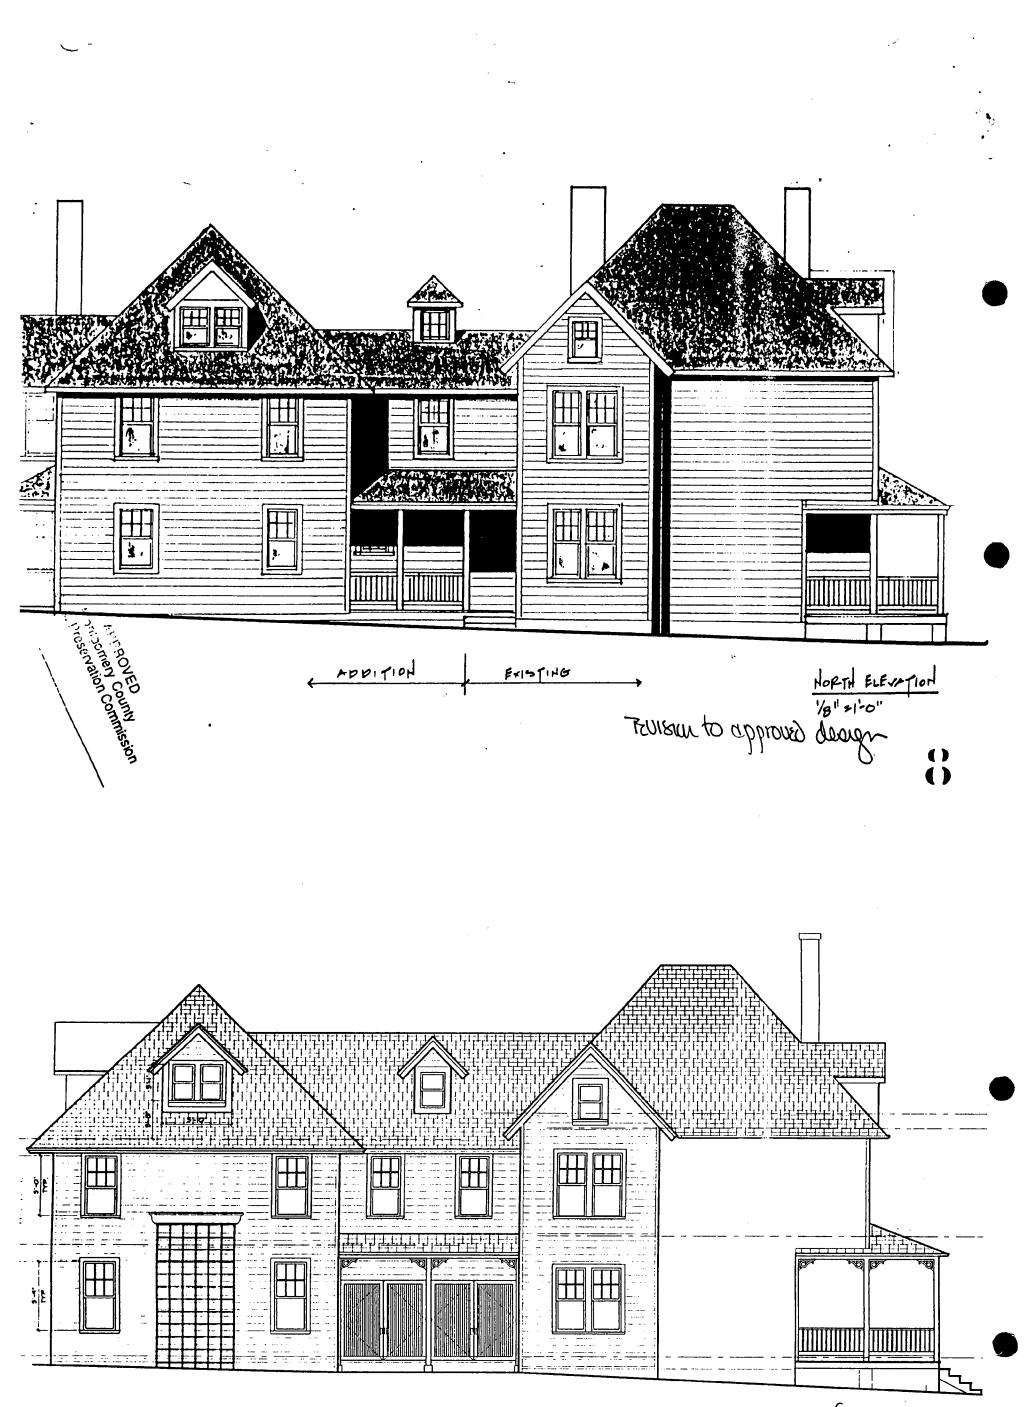

G\wp\laphawp.ltr

5.

- <u>Design Features</u>: Schematic construction plans drawn to scale at 1/8" = 1'-0", or 1/4" = 1'-0", indicating location, size and general type of walls, window and door openings, roof profiles, and other fixed features of both the existing resource(s) and the proposed work.
- 5. <u>Facades</u>: Elevation drawings, drawn to scale at 1/8" = 1'0", or 1/4" = 1'0", clearly indicating proposed work in relation to existing construction and, when appropriate, context. All materials and fixtures proposed for exterior must be noted on the elevations drawings. <u>An existing and a proposed elevation drawing of each facade affected by the proposed work is required</u>.
- 7. <u>Materials Specifications</u>: General description of materials and manufactured items proposed for incorporation in the work of the project.
- 8. <u>Photos of Resources</u>: Clearly labeled color photographic prints of each facade of existing resource, including details of the affected portions. All labels should be placed on the front of photographs.
- 9. <u>Photos of Context</u>: Clearly labeled color photographic prints of the resource as viewed from the public right-of-way and from adjoining properties, and of the adjoining and facing properties.