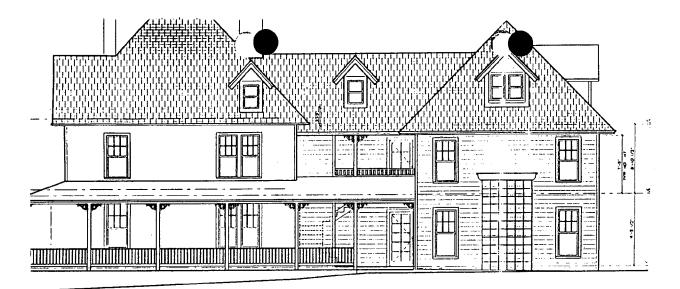

G\wp\laphawp.ltr

5.

- <u>Design Features</u>: Schematic construction plans drawn to scale at 1/8" = 1'-0", or 1/4" = 1'-0", indicating location, size and general type of walls, window and door openings, roof profiles, and other fixed features of both the existing resource(s) and the proposed work.
- 5. <u>Facades</u>: Elevation drawings, drawn to scale at 1/8" = 1'0", or 1/4" = 1'0", clearly indicating proposed work in relation to existing construction and, when appropriate, context. All materials and fixtures proposed for exterior must be noted on the elevations drawings. <u>An existing and a proposed elevation drawing of each facade affected by the proposed work is required</u>.
- 7. <u>Materials Specifications</u>: General description of materials and manufactured items proposed for incorporation in the work of the project.
- 8. <u>Photos of Resources</u>: Clearly labeled color photographic prints of each facade of existing resource, including details of the affected portions. All labels should be placed on the front of photographs.
- 9. <u>Photos of Context</u>: Clearly labeled color photographic prints of the resource as viewed from the public right-of-way and from adjoining properties, and of the adjoining and facing properties.