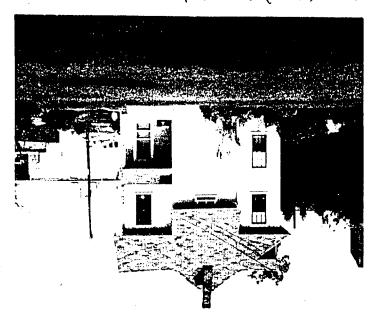

G\wp\laphawp.ltr

5.

- <u>Design Features</u>: Schematic construction plans drawn to scale at 1/8" = 1'-0", or 1/4" = 1'-0", indicating location, size and general type of walls, window and door openings, roof profiles, and other fixed features of both the existing resource(s) and the proposed work.
- 5. <u>Facades</u>: Elevation drawings, drawn to scale at 1/8" = 1'0", or 1/4" = 1'0", clearly indicating proposed work in relation to existing construction and, when appropriate, context. All materials and fixtures proposed for exterior must be noted on the elevations drawings. <u>An existing and a proposed elevation drawing of each facade affected by the proposed work is required</u>.
- 7. <u>Materials Specifications</u>: General description of materials and manufactured items proposed for incorporation in the work of the project.
- 8. <u>Photos of Resources</u>: Clearly labeled color photographic prints of each facade of existing resource, including details of the affected portions. All labels should be placed on the front of photographs.
- 9. <u>Photos of Context</u>: Clearly labeled color photographic prints of the resource as viewed from the public right-of-way and from adjoining properties, and of the adjoining and facing properties.