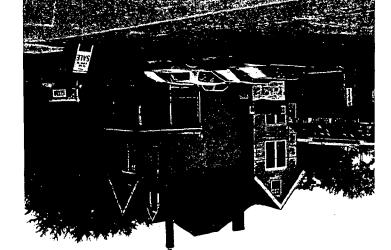

G\wp\laphawp.ltr

5.

- <u>Design Features</u>: Schematic construction plans drawn to scale at 1/8" = 1'-0", or 1/4" = 1'-0", indicating location, size and general type of walls, window and door openings, roof profiles, and other fixed features of both the existing resource(s) and the proposed work.
- 5. <u>Facades</u>: Elevation drawings, drawn to scale at 1/8" = 1'0", or 1/4" = 1'0", clearly indicating proposed work in relation to existing construction and, when appropriate, context. All materials and fixtures proposed for exterior must be noted on the elevations drawings. <u>An existing and a proposed elevation drawing of each facade affected by the proposed work is required</u>.
- 7. <u>Materials Specifications</u>: General description of materials and manufactured items proposed for incorporation in the work of the project.
- 8. <u>Photos of Resources</u>: Clearly labeled color photographic prints of each facade of existing resource, including details of the affected portions. All labels should be placed on the front of photographs.
- 9. <u>Photos of Context</u>: Clearly labeled color photographic prints of the resource as viewed from the public right-of-way and from adjoining properties, and of the adjoining and facing properties.