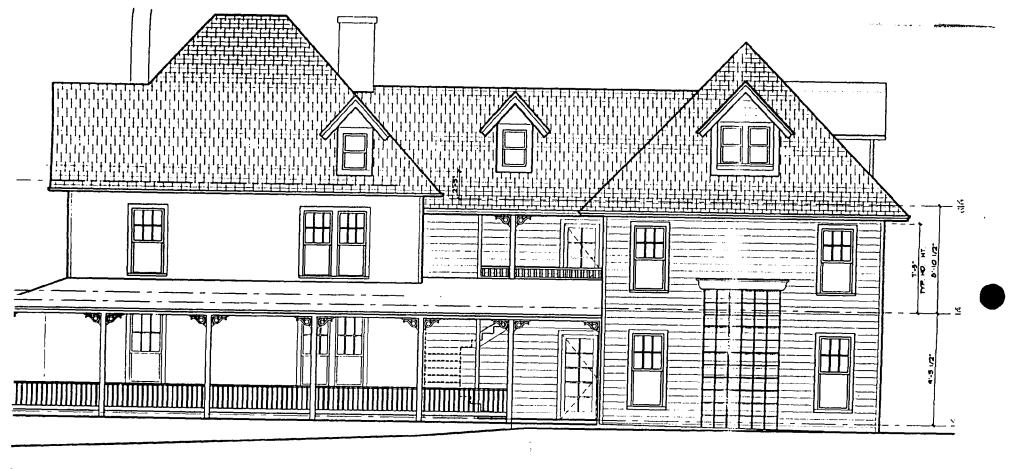

- 1. The HPC discourages the construction of exterior stair systems on historic buildings except when there is no other remedy of an unsafe condition. This application is to be approved only if it is determined by the Fire Marshall that there is no alternative stair system available, including an exception being made for the use of an internal stair system.
- 2. If the first condition is met, then the materials used for the new dormer are to match those of the historic resource.
- 3. If the first condition is met, the stair and railings are to be constructed of wood. The railing and framing are to be painted and the railing is to have inset balusters. The specific design of the railing is to be approved by staff before installation.