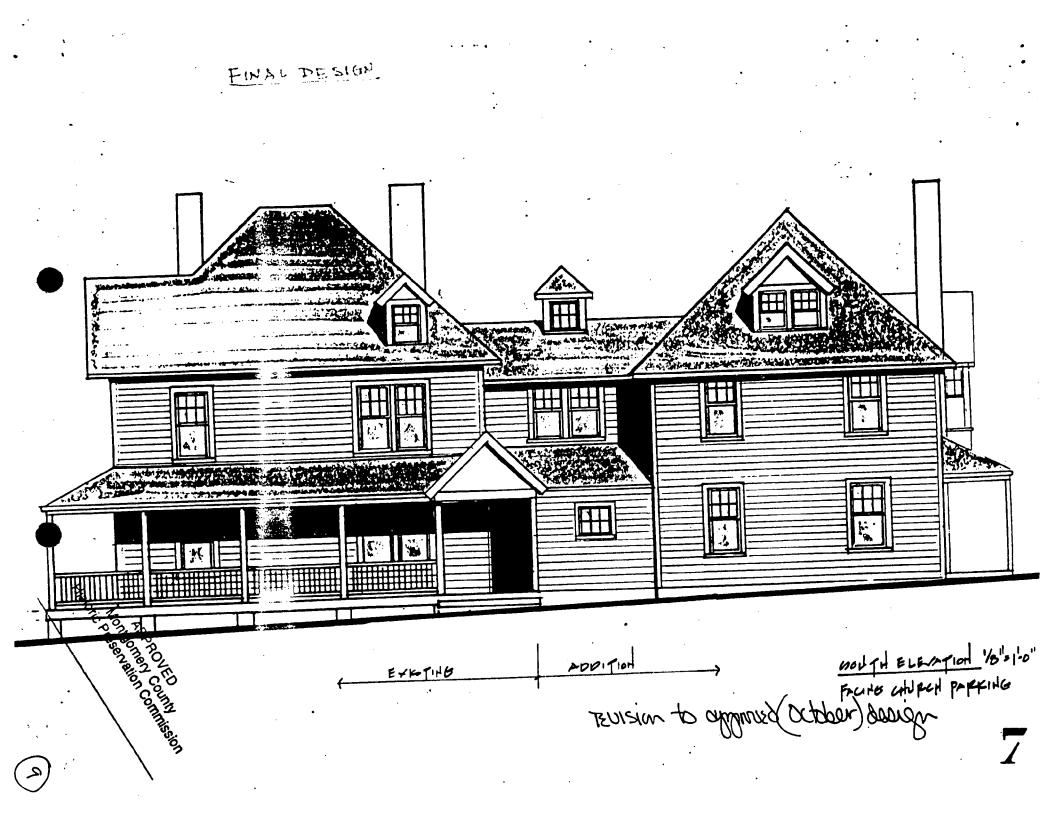

G\wp\laphawp.ltr

5.

- <u>Design Features</u>: Schematic construction plans drawn to scale at 1/8" = 1'-0", or 1/4" = 1'-0", indicating location, size and general type of walls, window and door openings, roof profiles, and other fixed features of both the existing resource(s) and the proposed work.
- 5. <u>Facades</u>: Elevation drawings, drawn to scale at 1/8" = 1'0", or 1/4" = 1'0", clearly indicating proposed work in relation to existing construction and, when appropriate, context. All materials and fixtures proposed for exterior must be noted on the elevations drawings. <u>An existing and a proposed elevation drawing of each facade affected by the proposed work is required</u>.
- 7. <u>Materials Specifications</u>: General description of materials and manufactured items proposed for incorporation in the work of the project.
- 8. <u>Photos of Resources</u>: Clearly labeled color photographic prints of each facade of existing resource, including details of the affected portions. All labels should be placed on the front of photographs.
- 9. <u>Photos of Context</u>: Clearly labeled color photographic prints of the resource as viewed from the public right-of-way and from adjoining properties, and of the adjoining and facing properties.