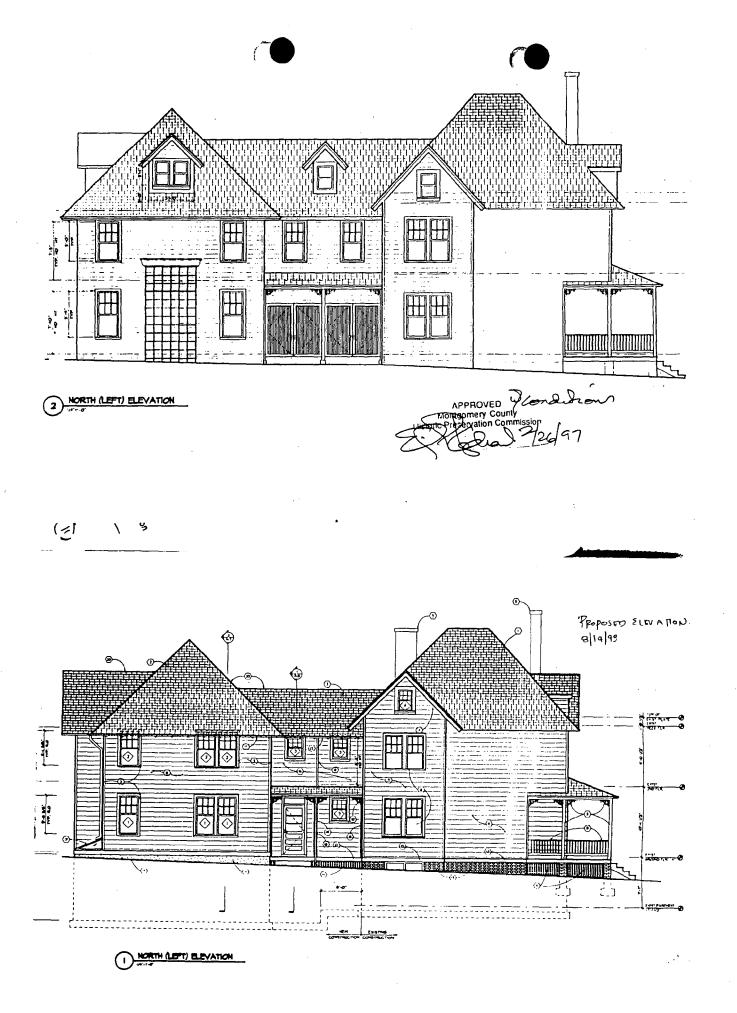

G\wp\laphawp.ltr

5.

- <u>Design Features</u>: Schematic construction plans drawn to scale at 1/8" = 1'-0", or 1/4" = 1'-0", indicating location, size and general type of walls, window and door openings, roof profiles, and other fixed features of both the existing resource(s) and the proposed work.
- 5. <u>Facades</u>: Elevation drawings, drawn to scale at 1/8" = 1'0", or 1/4" = 1'0", clearly indicating proposed work in relation to existing construction and, when appropriate, context. All materials and fixtures proposed for exterior must be noted on the elevations drawings. <u>An existing and a proposed elevation drawing of each facade affected by the proposed work is required</u>.
- 7. <u>Materials Specifications</u>: General description of materials and manufactured items proposed for incorporation in the work of the project.
- 8. <u>Photos of Resources</u>: Clearly labeled color photographic prints of each facade of existing resource, including details of the affected portions. All labels should be placed on the front of photographs.
- 9. <u>Photos of Context</u>: Clearly labeled color photographic prints of the resource as viewed from the public right-of-way and from adjoining properties, and of the adjoining and facing properties.