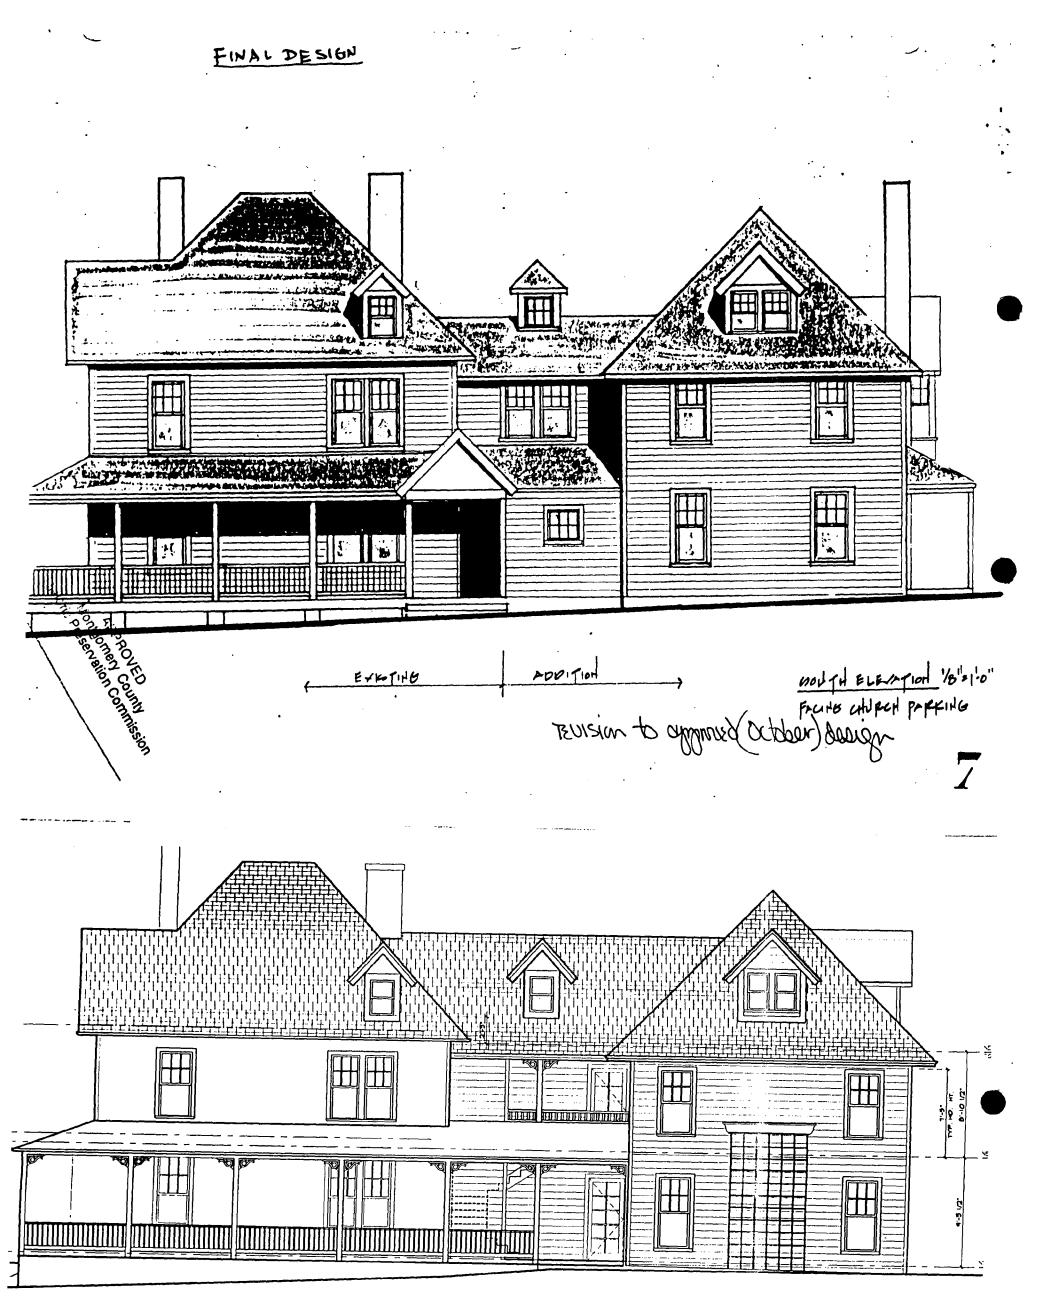

G\wp\laphawp.ltr

5.

- <u>Design Features</u>: Schematic construction plans drawn to scale at 1/8" = 1'-0", or 1/4" = 1'-0", indicating location, size and general type of walls, window and door openings, roof profiles, and other fixed features of both the existing resource(s) and the proposed work.
- 5. <u>Facades</u>: Elevation drawings, drawn to scale at 1/8" = 1'0", or 1/4" = 1'0", clearly indicating proposed work in relation to existing construction and, when appropriate, context. All materials and fixtures proposed for exterior must be noted on the elevations drawings. <u>An existing and a proposed elevation drawing of each facade affected by the proposed work is required</u>.
- 7. <u>Materials Specifications</u>: General description of materials and manufactured items proposed for incorporation in the work of the project.
- 8. <u>Photos of Resources</u>: Clearly labeled color photographic prints of each facade of existing resource, including details of the affected portions. All labels should be placed on the front of photographs.
- 9. <u>Photos of Context</u>: Clearly labeled color photographic prints of the resource as viewed from the public right-of-way and from adjoining properties, and of the adjoining and facing properties.