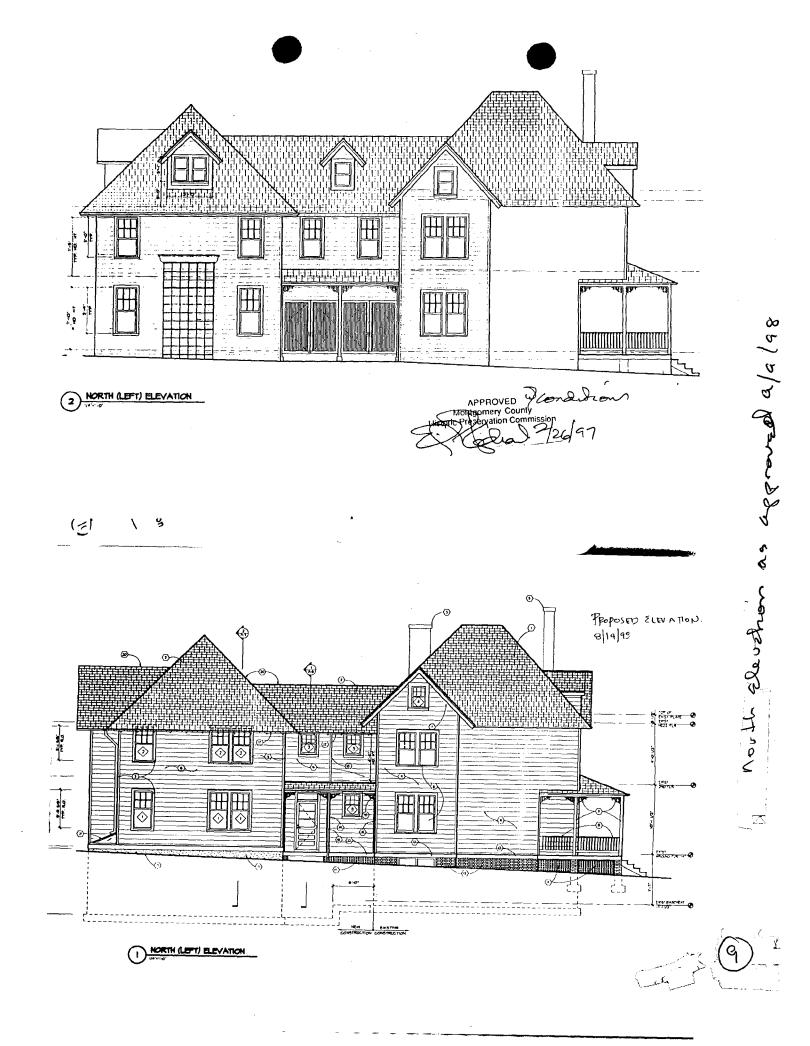

- 1. The HPC discourages the construction of exterior stair systems on historic buildings except when there is no other remedy of an unsafe condition. This application is to be approved only if it is determined by the Fire Marshall that there is no alternative stair system available, including an exception being made for the use of an internal stair system.
- 2. If the first condition is met, then the materials used for the new dormer are to match those of the historic resource.
- 3. If the first condition is met, the stair and railings are to be constructed of wood. The railing and framing are to be painted and the railing is to have inset balusters. The specific design of the railing is to be approved by staff before installation.

G\wp\laphawp.ltr

5.

- <u>Design Features</u>: Schematic construction plans drawn to scale at 1/8" = 1'-0", or 1/4" = 1'-0", indicating location, size and general type of walls, window and door openings, roof profiles, and other fixed features of both the existing resource(s) and the proposed work.
- 5. <u>Facades</u>: Elevation drawings, drawn to scale at 1/8" = 1'0", or 1/4" = 1'0", clearly indicating proposed work in relation to existing construction and, when appropriate, context. All materials and fixtures proposed for exterior must be noted on the elevations drawings. <u>An existing and a proposed elevation drawing of each facade affected by the proposed work is required</u>.
- 7. <u>Materials Specifications</u>: General description of materials and manufactured items proposed for incorporation in the work of the project.
- 8. <u>Photos of Resources</u>: Clearly labeled color photographic prints of each facade of existing resource, including details of the affected portions. All labels should be placed on the front of photographs.
- 9. <u>Photos of Context</u>: Clearly labeled color photographic prints of the resource as viewed from the public right-of-way and from adjoining properties, and of the adjoining and facing properties.