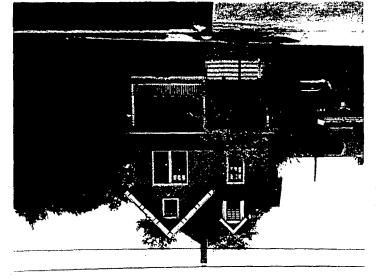

G\wp\laphawp.ltr

5.

- <u>Design Features</u>: Schematic construction plans drawn to scale at 1/8" = 1'-0", or 1/4" = 1'-0", indicating location, size and general type of walls, window and door openings, roof profiles, and other fixed features of both the existing resource(s) and the proposed work.
- 5. <u>Facades</u>: Elevation drawings, drawn to scale at 1/8" = 1'0", or 1/4" = 1'0", clearly indicating proposed work in relation to existing construction and, when appropriate, context. All materials and fixtures proposed for exterior must be noted on the elevations drawings. <u>An existing and a proposed elevation drawing of each facade affected by the proposed work is required</u>.
- 7. <u>Materials Specifications</u>: General description of materials and manufactured items proposed for incorporation in the work of the project.
- 8. <u>Photos of Resources</u>: Clearly labeled color photographic prints of each facade of existing resource, including details of the affected portions. All labels should be placed on the front of photographs.
- 9. <u>Photos of Context</u>: Clearly labeled color photographic prints of the resource as viewed from the public right-of-way and from adjoining properties, and of the adjoining and facing properties.