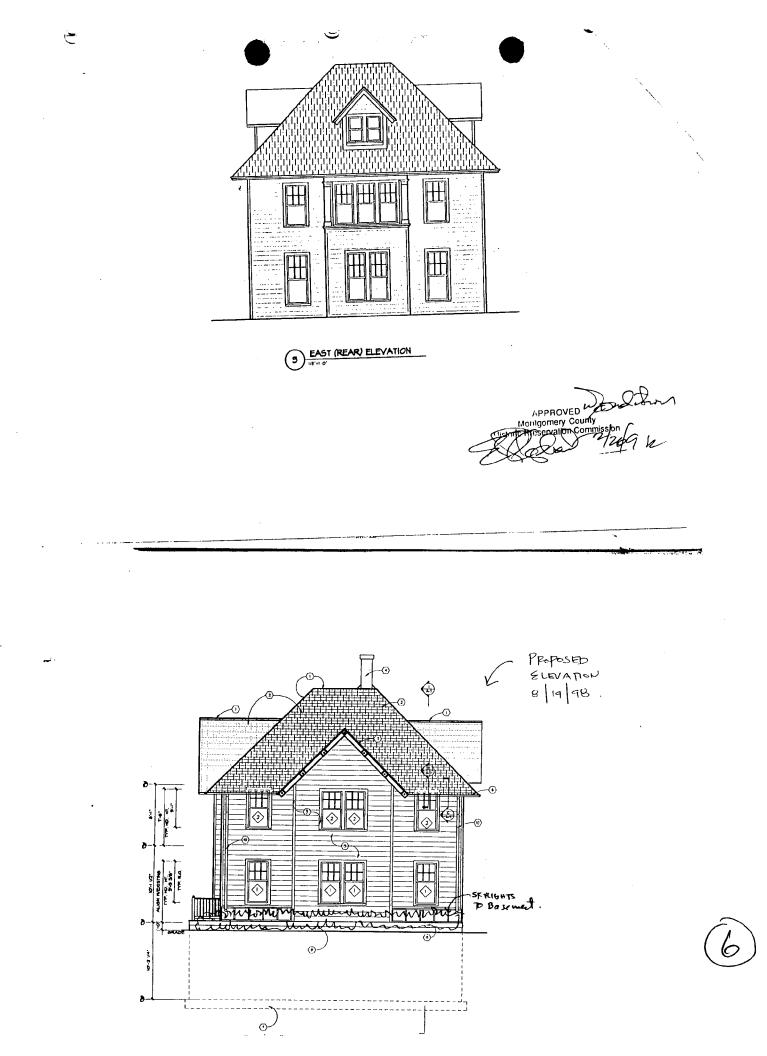

G\wp\laphawp.ltr

5.

- <u>Design Features</u>: Schematic construction plans drawn to scale at 1/8" = 1'-0", or 1/4" = 1'-0", indicating location, size and general type of walls, window and door openings, roof profiles, and other fixed features of both the existing resource(s) and the proposed work.
- 5. <u>Facades</u>: Elevation drawings, drawn to scale at 1/8" = 1'0", or 1/4" = 1'0", clearly indicating proposed work in relation to existing construction and, when appropriate, context. All materials and fixtures proposed for exterior must be noted on the elevations drawings. <u>An existing and a proposed elevation drawing of each facade affected by the proposed work is required</u>.
- 7. <u>Materials Specifications</u>: General description of materials and manufactured items proposed for incorporation in the work of the project.
- 8. <u>Photos of Resources</u>: Clearly labeled color photographic prints of each facade of existing resource, including details of the affected portions. All labels should be placed on the front of photographs.
- 9. <u>Photos of Context</u>: Clearly labeled color photographic prints of the resource as viewed from the public right-of-way and from adjoining properties, and of the adjoining and facing properties.