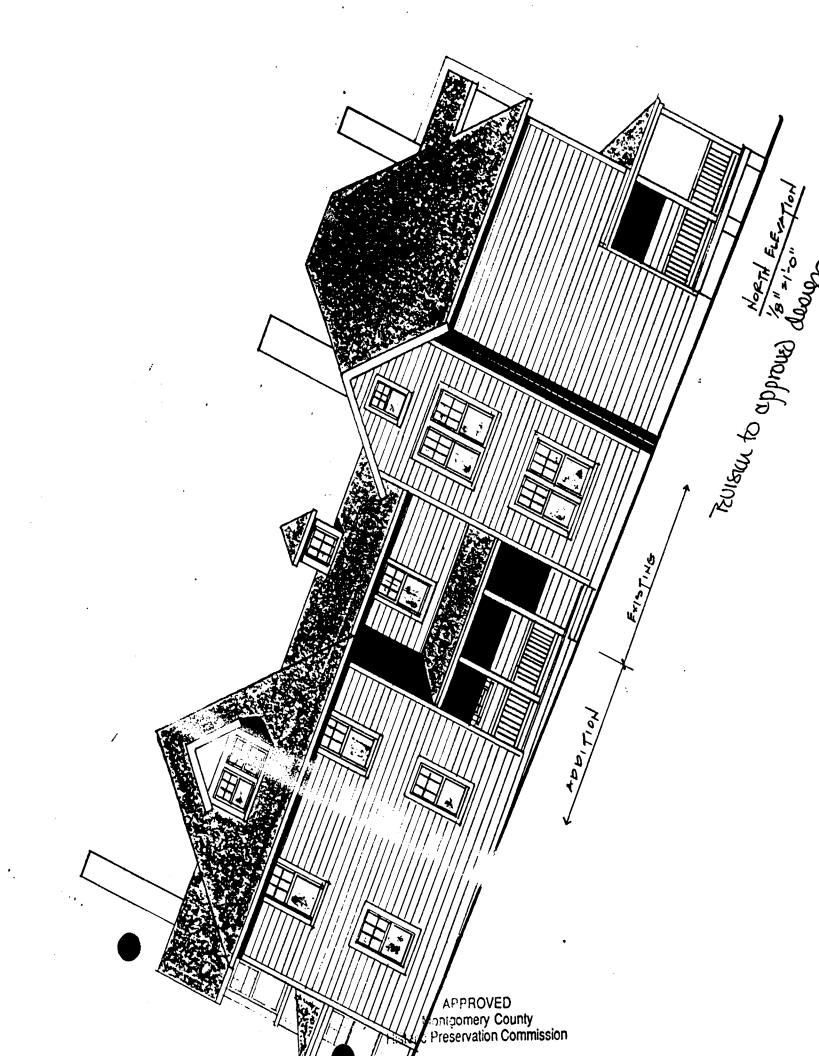

G\wp\laphawp.ltr

5.

- <u>Design Features</u>: Schematic construction plans drawn to scale at 1/8" = 1'-0", or 1/4" = 1'-0", indicating location, size and general type of walls, window and door openings, roof profiles, and other fixed features of both the existing resource(s) and the proposed work.
- 5. <u>Facades</u>: Elevation drawings, drawn to scale at 1/8" = 1'0", or 1/4" = 1'0", clearly indicating proposed work in relation to existing construction and, when appropriate, context. All materials and fixtures proposed for exterior must be noted on the elevations drawings. <u>An existing and a proposed elevation drawing of each facade affected by the proposed work is required</u>.
- 7. <u>Materials Specifications</u>: General description of materials and manufactured items proposed for incorporation in the work of the project.
- 8. <u>Photos of Resources</u>: Clearly labeled color photographic prints of each facade of existing resource, including details of the affected portions. All labels should be placed on the front of photographs.
- 9. <u>Photos of Context</u>: Clearly labeled color photographic prints of the resource as viewed from the public right-of-way and from adjoining properties, and of the adjoining and facing properties.