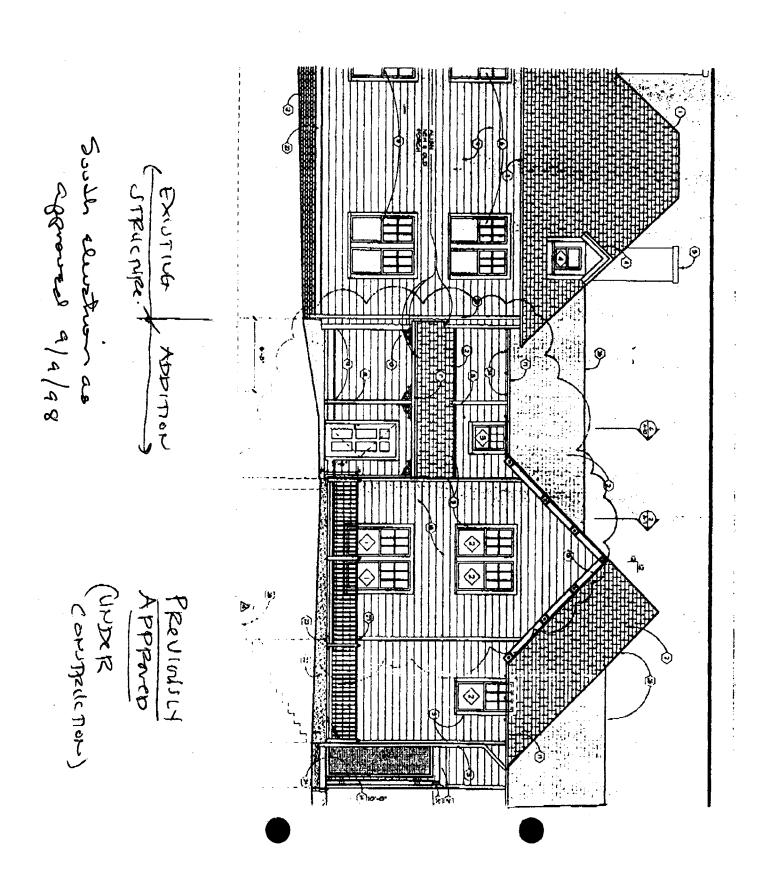

G\wp\laphawp.ltr

5.

- <u>Design Features</u>: Schematic construction plans drawn to scale at 1/8" = 1'-0", or 1/4" = 1'-0", indicating location, size and general type of walls, window and door openings, roof profiles, and other fixed features of both the existing resource(s) and the proposed work.
- 5. <u>Facades</u>: Elevation drawings, drawn to scale at 1/8" = 1'0", or 1/4" = 1'0", clearly indicating proposed work in relation to existing construction and, when appropriate, context. All materials and fixtures proposed for exterior must be noted on the elevations drawings. <u>An existing and a proposed elevation drawing of each facade affected by the proposed work is required</u>.
- 7. <u>Materials Specifications</u>: General description of materials and manufactured items proposed for incorporation in the work of the project.
- 8. <u>Photos of Resources</u>: Clearly labeled color photographic prints of each facade of existing resource, including details of the affected portions. All labels should be placed on the front of photographs.
- 9. <u>Photos of Context</u>: Clearly labeled color photographic prints of the resource as viewed from the public right-of-way and from adjoining properties, and of the adjoining and facing properties.