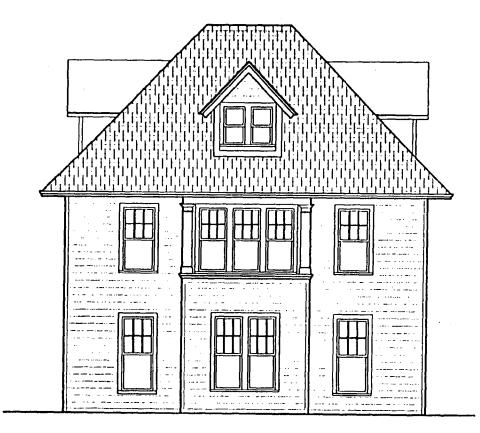

- 1. The HPC discourages the construction of exterior stair systems on historic buildings except when there is no other remedy of an unsafe condition. This application is to be approved only if it is determined by the Fire Marshall that there is no alternative stair system available, including an exception being made for the use of an internal stair system.
- 2. If the first condition is met, then the materials used for the new dormer are to match those of the historic resource.
- 3. If the first condition is met, the stair and railings are to be constructed of wood. The railing and framing are to be painted and the railing is to have inset balusters. The specific design of the railing is to be approved by staff before installation.