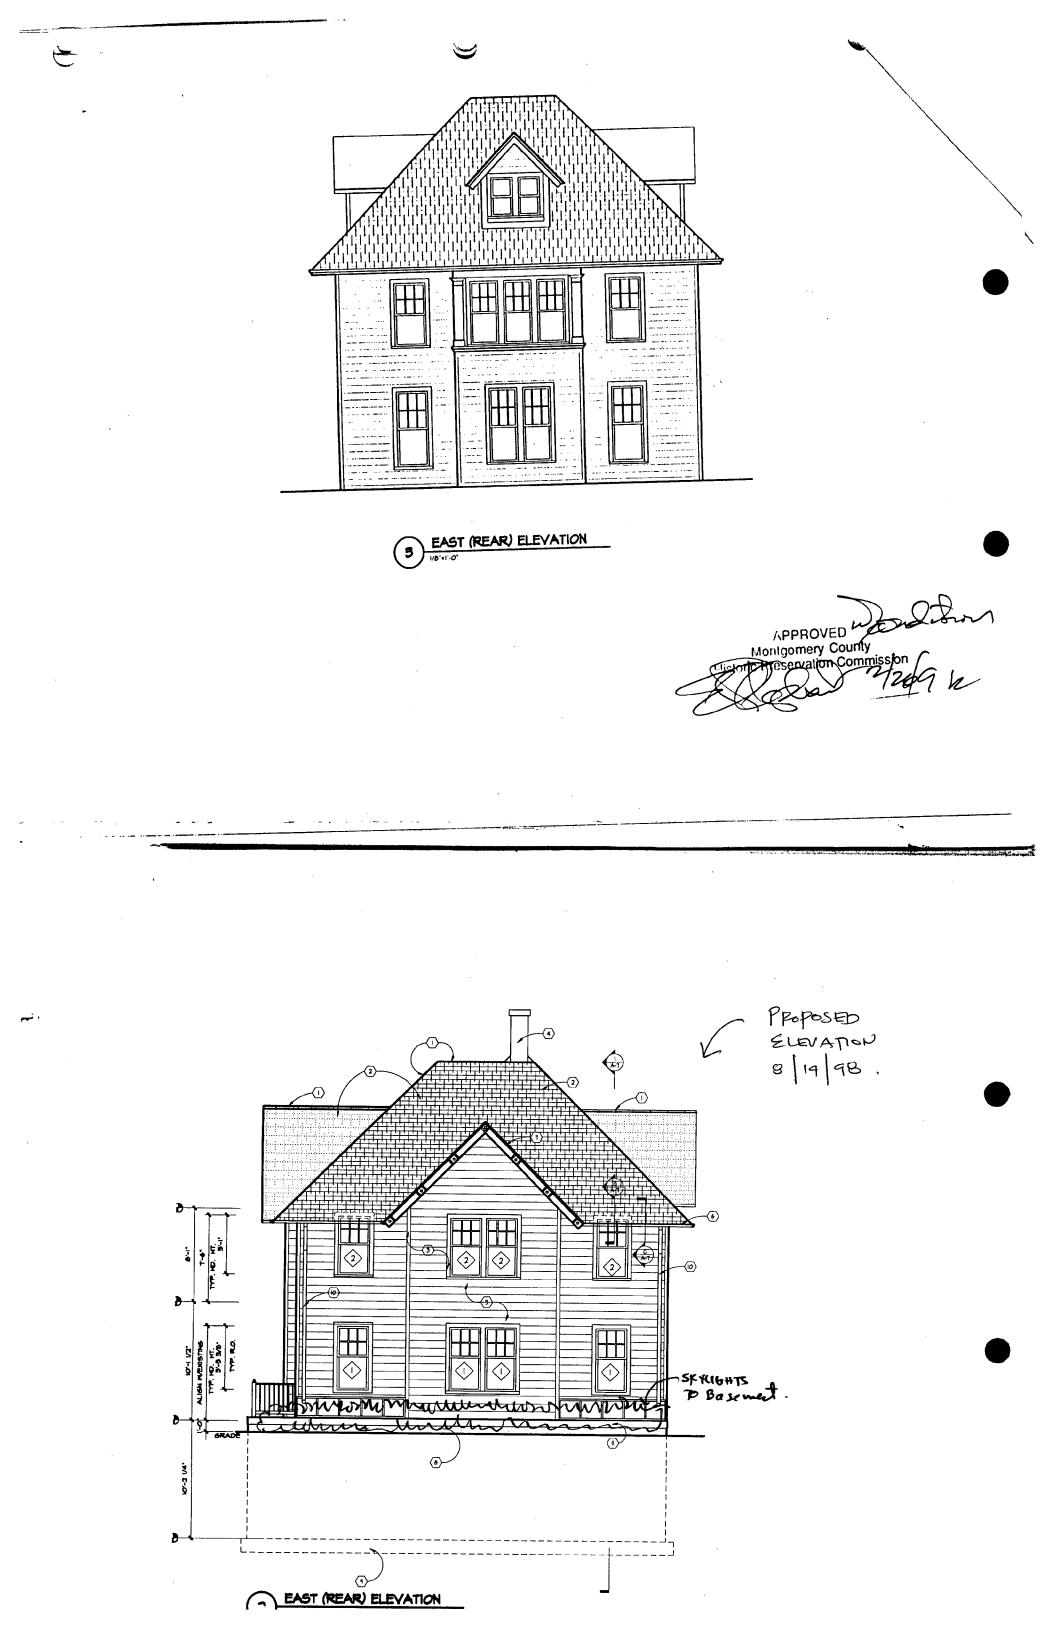

G\wp\laphawp.ltr

5.

- <u>Design Features</u>: Schematic construction plans drawn to scale at 1/8" = 1'-0", or 1/4" = 1'-0", indicating location, size and general type of walls, window and door openings, roof profiles, and other fixed features of both the existing resource(s) and the proposed work.
- 5. <u>Facades</u>: Elevation drawings, drawn to scale at 1/8" = 1'0", or 1/4" = 1'0", clearly indicating proposed work in relation to existing construction and, when appropriate, context. All materials and fixtures proposed for exterior must be noted on the elevations drawings. <u>An existing and a proposed elevation drawing of each facade affected by the proposed work is required</u>.
- 7. <u>Materials Specifications</u>: General description of materials and manufactured items proposed for incorporation in the work of the project.
- 8. <u>Photos of Resources</u>: Clearly labeled color photographic prints of each facade of existing resource, including details of the affected portions. All labels should be placed on the front of photographs.
- 9. <u>Photos of Context</u>: Clearly labeled color photographic prints of the resource as viewed from the public right-of-way and from adjoining properties, and of the adjoining and facing properties.