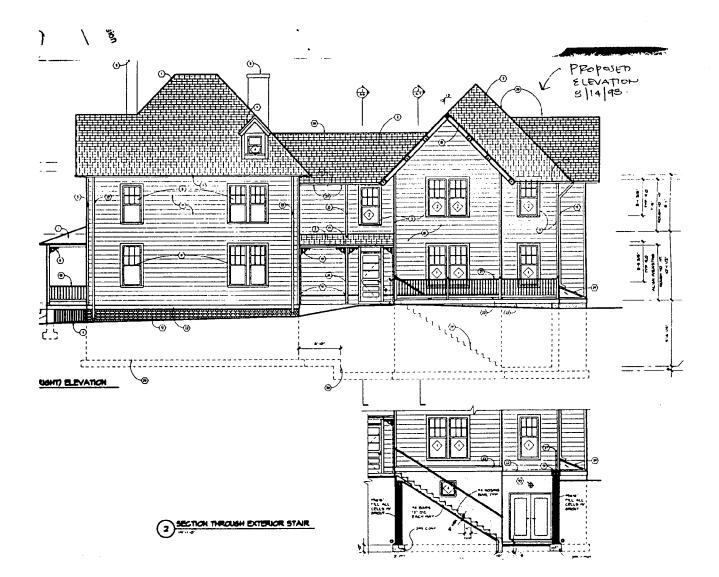

- 1. The HPC discourages the construction of exterior stair systems on historic buildings except when there is no other remedy of an unsafe condition. This application is to be approved only if it is determined by the Fire Marshall that there is no alternative stair system available, including an exception being made for the use of an internal stair system.
- 2. If the first condition is met, then the materials used for the new dormer are to match those of the historic resource.
- 3. If the first condition is met, the stair and railings are to be constructed of wood. The railing and framing are to be painted and the railing is to have inset balusters. The specific design of the railing is to be approved by staff before installation.

G\wp\laphawp.ltr

5.

- <u>Design Features</u>: Schematic construction plans drawn to scale at 1/8" = 1'-0", or 1/4" = 1'-0", indicating location, size and general type of walls, window and door openings, roof profiles, and other fixed features of both the existing resource(s) and the proposed work.
- 5. <u>Facades</u>: Elevation drawings, drawn to scale at 1/8" = 1'0", or 1/4" = 1'0", clearly indicating proposed work in relation to existing construction and, when appropriate, context. All materials and fixtures proposed for exterior must be noted on the elevations drawings. <u>An existing and a proposed elevation drawing of each facade affected by the proposed work is required</u>.
- 7. <u>Materials Specifications</u>: General description of materials and manufactured items proposed for incorporation in the work of the project.
- 8. <u>Photos of Resources</u>: Clearly labeled color photographic prints of each facade of existing resource, including details of the affected portions. All labels should be placed on the front of photographs.
- 9. <u>Photos of Context</u>: Clearly labeled color photographic prints of the resource as viewed from the public right-of-way and from adjoining properties, and of the adjoining and facing properties.