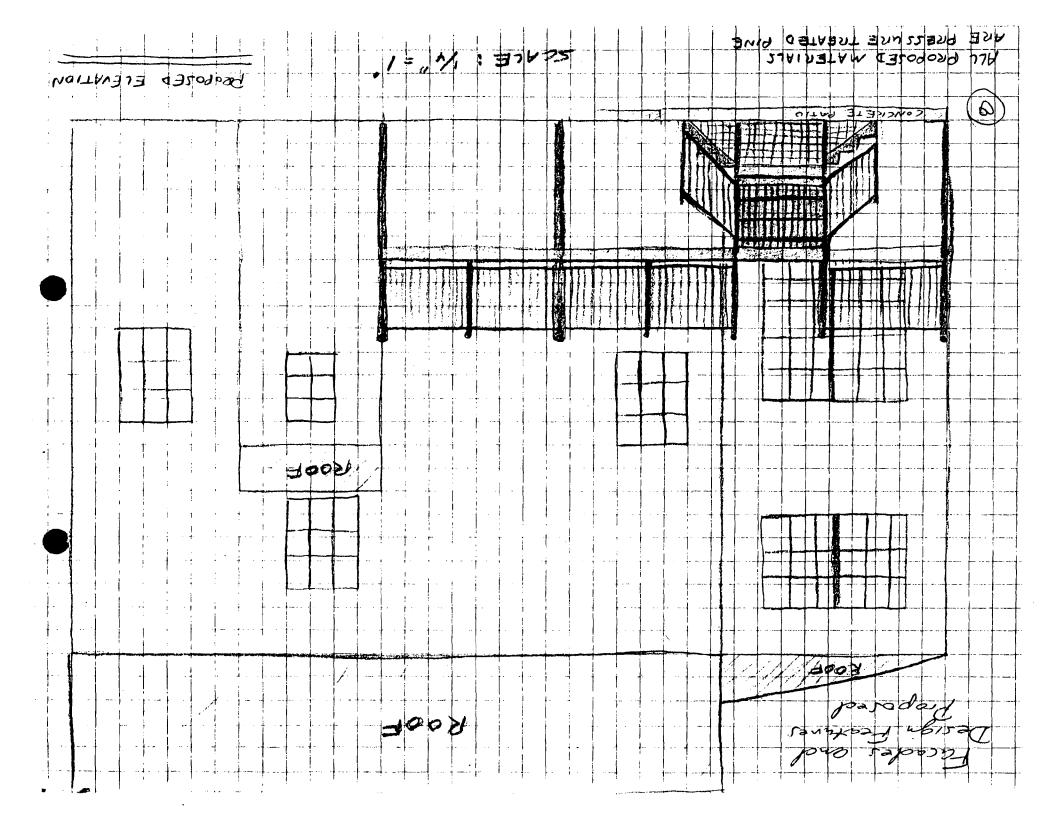

— 31/6-94C 10211 Connecticut Avenue Kensington Historic District

## **MEMORANDUM** TO: Robert Hubbard, Acting Chief Division of Development Services and Regulation Department of Environmental Protection FROM: Gwen Marcus, Historic Preservation Coordinator Design, Zoning, and Preservation Division M-NCPPC SUBJECT: Historic Area Work Permit 5.7.54 DATE: The Montgomery Historic Preservation Commission has reviewed the attached application for a Historic Area Work Permit. The application was: Denied-Approved Approved with Conditions: The Building Permit for this project should be issued conditional upon adherance to the approved Historic Area Work Permit. Applicant: June & Sulluch Address: 10211 (Unwechcut