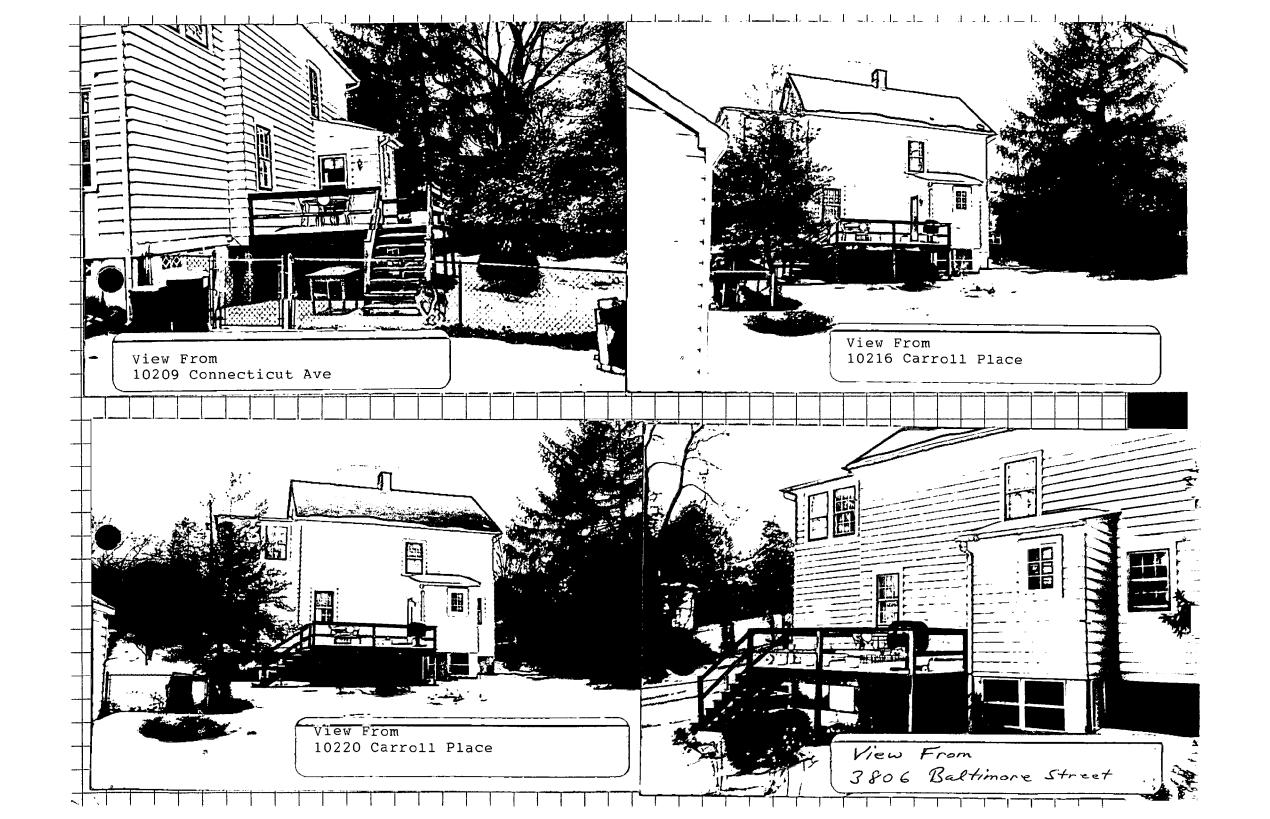

— 31/6-94C 10211 Connecticut Avenue Kensington Historic District

## **MEMORANDUM** TO: Robert Hubbard, Acting Chief Division of Development Services and Regulation Department of Environmental Protection FROM: Gwen Marcus, Historic Preservation Coordinator Design, Zoning, and Preservation Division M-NCPPC SUBJECT: Historic Area Work Permit 5.7.54 DATE: The Montgomery Historic Preservation Commission has reviewed the attached application for a Historic Area Work Permit. The application was: Denied-Approved Approved with Conditions: The Building Permit for this project should be issued conditional upon adherance to the approved Historic Area Work Permit. Applicant: June & Sulluch Address: 10211 (Unwechcut