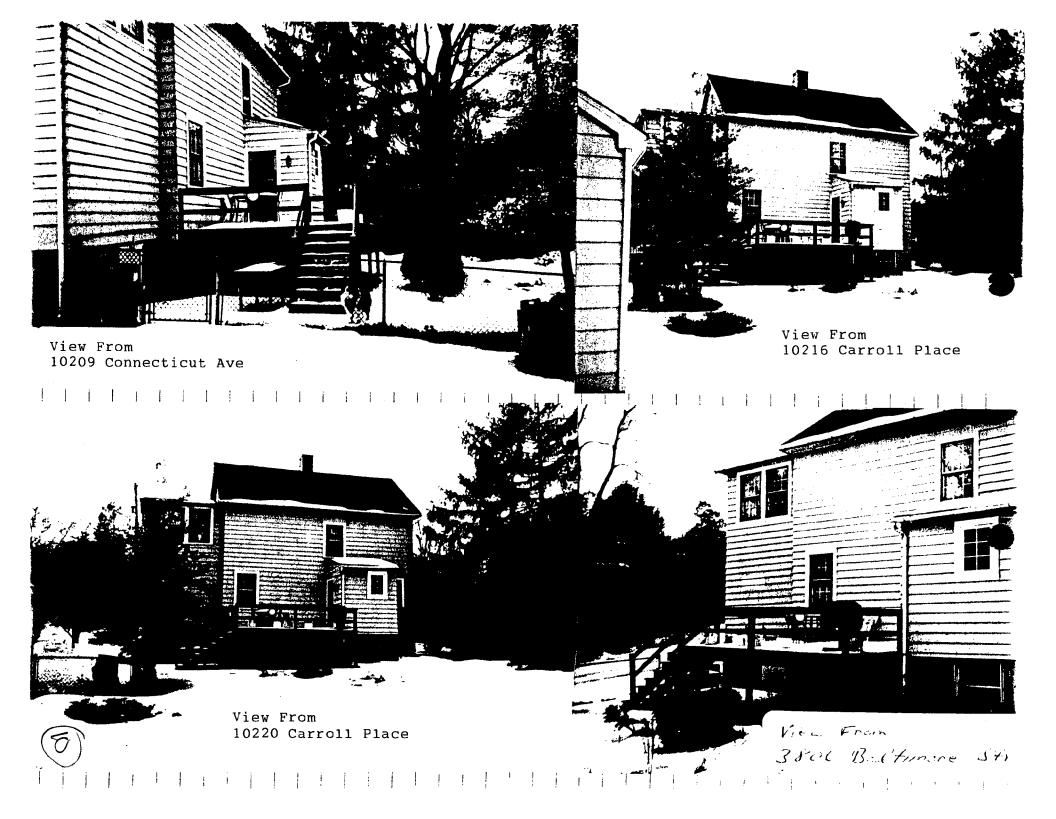

— 31/6-94C 10211 Connecticut Avenue Kensington Historic District

## **MEMORANDUM** TO: Robert Hubbard, Acting Chief Division of Development Services and Regulation Department of Environmental Protection FROM: Gwen Marcus, Historic Preservation Coordinator Design, Zoning, and Preservation Division M-NCPPC SUBJECT: Historic Area Work Permit 5.7.54 DATE: The Montgomery Historic Preservation Commission has reviewed the attached application for a Historic Area Work Permit. The application was: Denied-Approved Approved with Conditions: The Building Permit for this project should be issued conditional upon adherance to the approved Historic Area Work Permit. Applicant: June & Sulluch Address: 10211 (Unwechcut