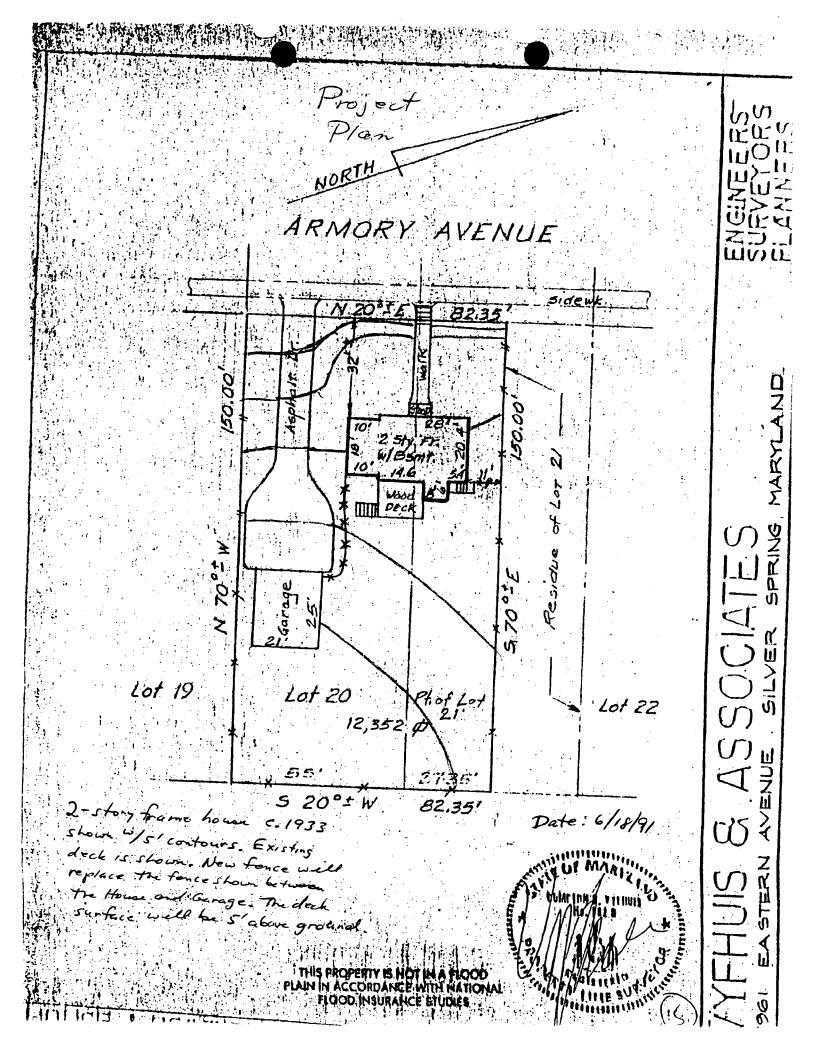

cent Property Owners. For all projects, provide an accurate list of adjacent and confronting property owners (not tenants), including names, addresses, and zip codes. This list should include the owners of all lots or parcels which adjoin the parcel in question, as well as the owner(s) of lot(s) or parcel(s) which lie directly across the street/highway from the parcel in question. If you need assistance obtaining this information, call the Department of Assessments and Taxation, at 279-1355.

| 1. | Name     | Mr. + Mrs. Hogan       |
|----|----------|------------------------|
|    | Address  | 3806 Bultimore Street  |
|    | City/Zip | Konsing for MD 20795   |
| 2. | Name     | Mr. Rick Smith         |
|    |          |                        |
|    | Address  | 10209 Connecticut Ave. |









of cloon and bo maxenik picke 5 type modeling rested Pro 1 Terro meleno parting Tr.Ca. 00200 marin 1400 motel Cx Ker 300







# THE MARYLAND-NATIONAL CAPITAL PARK AND PLANNING COMMISSION 8787 GEORGIA AVENUE SILVER SPRING, MARYLAND 20907