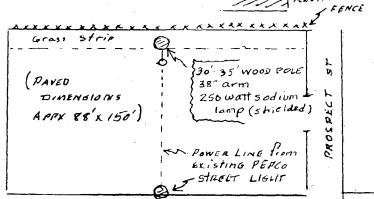

In order to encourage the night-time use of our parking lot by at least providing a sense of safety and security to our congregation, we propose to install a dusk-to-dawn lighting system in the lot, described as follows: