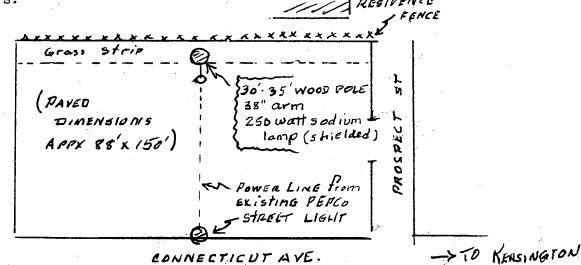

In order to encourage the night-time use of our parking lot by at least providing a sense of safety and security to our congregation, we propose to install a dusk-to-dawn lighting system in the lot, described as follows:

CONNECTICUT AVE.

-> TO KENSINGTON