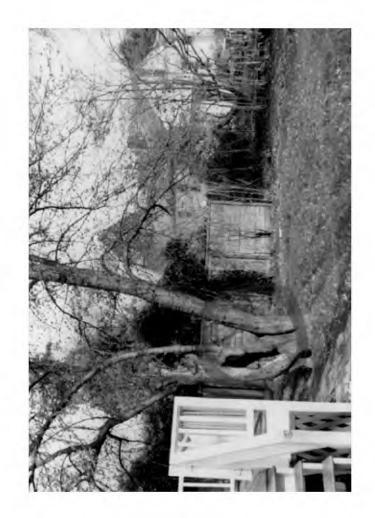

WILL REPLACE TREE'S WITH HEALTHY SHRUBBERY.

Kemoue APPLE TREE AT REAR OF HOUSE TREE 15 NOT HEALTHY AND TREE WIL İ. ρι THAT WILL FALL ALL A  $\mathcal{M}($ たい ÔŬ AR

(If more space is needed, attach additional sheets on plain or lined paper to this application)

SEE REVERSE SIDE FOR INSTRUCTIONS

THE FOLLOWING ITEMS T BE COMPLETED AND THE REQUIRED DOCUMENTS MUST ACCOMPANY THIS APPLICATION

DESCRIPTION OF PROPOSED WORK: (including composition, color and texture of materials to be used:) REMOVE TWO HEMLOCK TREE'S FROM FRONT OF HOUSE, THEY ARE UNHEALTHY AND HAVE GROWN ONTO THE TOP OF THE HOUSE, (BAD CONDITION & INAPPROPRIATEL CLOSE TO HOUSE. WITH HEALTHY SHRUBBER TREE'S WILL REPLACE REMOVE APPLE TREE AT REAR OF HOUSE, TREE TRUNK IS NOT HEALTHY AND TREE WILL PRODUCE THAT WILL FALL ALL APPLES