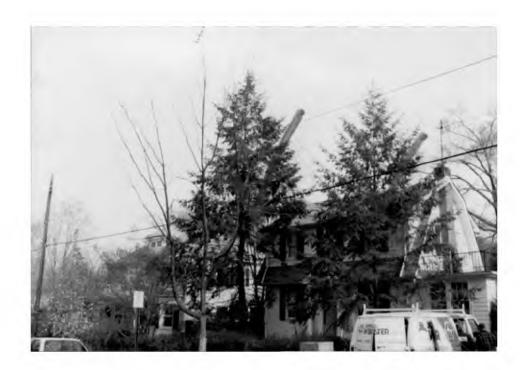

i

i

THE FOLLOWING ITEMS MUST BE COMPLETED AND THE REQUIRED COMMENTS MUST ACCOMPANY THIS APPLICATION

DESCRIPTION OF PROPOSED WORK: (including composition, color and texture of materials to be used:) REMOVE TWO HEMLOCK TREE'S FROM FRONT OF HOUSE, THEY ARE UNHEALTHY AND HAVE GROWN ONTO THE TOP OF THE HOUSE, (BAD CONDITION # INAPPROPRIATELY CLOSE TO HOUSE.

SEE REVERSE SIDE FOR INSTRUCTIONS

THE FOLLOWING ITEMS T BE COMPLETED AND THE REQUIRED DOCUMENTS MUST ACCOMPANY THIS APPLICATION

DESCRIPTION OF PROPOSED WORK: (including composition, color and texture of materials to be used:) REMOVE TWO HEMLOCK TREE'S FROM FRONT OF HOUSE, THEY ARE UNHEALTHY AND HAVE GROWN ONTO THE TOP OF THE HOUSE, (BAD CONDITION & INAPPROPRIATEL CLOSE TO HOUSE. WITH HEALTHY SHRUBBER TREE'S WILL REPLACE REMOVE APPLE TREE AT REAR OF HOUSE, TREE TRUNK IS NOT HEALTHY AND TREE WILL PRODUCE THAT WILL FALL ALL APPLES

ONM

, These tru's are growing on to the port & dop of my house.

.