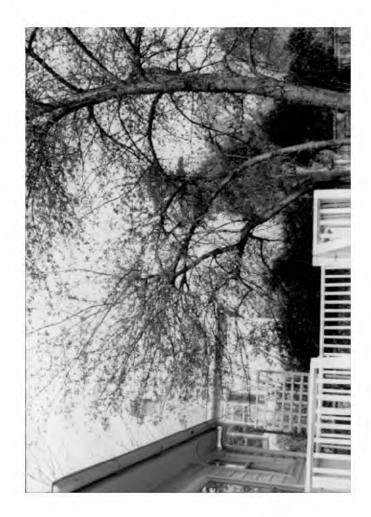

i

i

THE FOLLOWING ITEMS MUST BE COMPLETED AND THE REQUIRED COMMENTS MUST ACCOMPANY THIS APPLICATION

DESCRIPTION OF PROPOSED WORK: (including composition, color and texture of materials to be used:) REMOVE TWO HEMLOCK TREE'S FROM FRONT OF HOUSE, THEY ARE UNHEALTHY AND HAVE GROWN ONTO THE TOP OF THE HOUSE, (BAD CONDITION # INAPPROPRIATELY CLOSE TO HOUSE.

SEE REVERSE SIDE FOR INSTRUCTIONS

THE FOLLOWING ITEMS T BE COMPLETED AND THE REQUIRED DOCUMENTS MUST ACCOMPANY THIS APPLICATION

DESCRIPTION OF PROPOSED WORK: (including composition, color and texture of materials to be used:) REMOVE TWO HEMLOCK TREE'S FROM FRONT OF HOUSE, THEY ARE UNHEALTHY AND HAVE GROWN ONTO THE TOP OF THE HOUSE, (BAD CONDITION & INAPPROPRIATEL CLOSE TO HOUSE. WITH HEALTHY SHRUBBER TREE'S WILL REPLACE REMOVE APPLE TREE AT REAR OF HOUSE, TREE TRUNK IS NOT HEALTHY AND TREE WILL PRODUCE THAT WILL FALL ALL APPLES

ONM

, These tru's are growing on to the port & dop of my house.

.