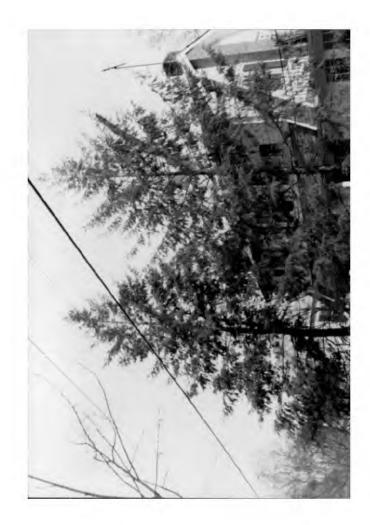

i

i

THE FOLLOWING ITEMS MUST BE COMPLETED AND THE REQUIRED COMMENTS MUST ACCOMPANY THIS APPLICATION

DESCRIPTION OF PROPOSED WORK: (including composition, color and texture of materials to be used:) REMOVE TWO HEMLOCK TREE'S FROM FRONT OF HOUSE, THEY ARE UNHEALTHY AND HAVE GROWN ONTO THE TOP OF THE HOUSE, (BAD CONDITION # INAPPROPRIATELY CLOSE TO HOUSE.

SEE REVERSE SIDE FOR INSTRUCTIONS

THE FOLLOWING ITEMS T BE COMPLETED AND THE REQUIRED DOCUMENTS MUST ACCOMPANY THIS APPLICATION

DESCRIPTION OF PROPOSED WORK: (including composition, color and texture of materials to be used:) REMOVE TWO HEMLOCK TREE'S FROM FRONT OF HOUSE, THEY ARE UNHEALTHY AND HAVE GROWN ONTO THE TOP OF THE HOUSE, (BAD CONDITION & INAPPROPRIATEL CLOSE TO HOUSE. WITH HEALTHY SHRUBBER TREE'S WILL REPLACE REMOVE APPLE TREE AT REAR OF HOUSE, TREE TRUNK IS NOT HEALTHY AND TREE WILL PRODUCE THAT WILL FALL ALL APPLES

ONM

, These tru's are growing on to the port & dop of my house.

.