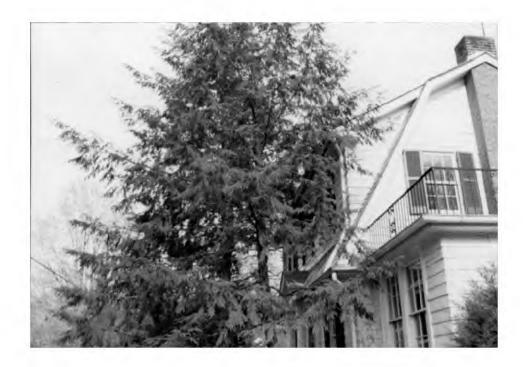

i

i

THE FOLLOWING ITEMS MUST BE COMPLETED AND THE REQUIRED COMMENTS MUST ACCOMPANY THIS APPLICATION

DESCRIPTION OF PROPOSED WORK: (including composition, color and texture of materials to be used:) REMOVE TWO HEMLOCK TREE'S FROM FRONT OF HOUSE, THEY ARE UNHEALTHY AND HAVE GROWN ONTO THE TOP OF THE HOUSE, (BAD CONDITION # INAPPROPRIATELY CLOSE TO HOUSE.

SEE REVERSE SIDE FOR INSTRUCTIONS

THE FOLLOWING ITEMS T BE COMPLETED AND THE REQUIRED DOCUMENTS MUST ACCOMPANY THIS APPLICATION

DESCRIPTION OF PROPOSED WORK: (including composition, color and texture of materials to be used:) REMOVE TWO HEMLOCK TREE'S FROM FRONT OF HOUSE, THEY ARE UNHEALTHY AND HAVE GROWN ONTO THE TOP OF THE HOUSE, (BAD CONDITION & INAPPROPRIATEL CLOSE TO HOUSE. WITH HEALTHY SHRUBBER TREE'S WILL REPLACE REMOVE APPLE TREE AT REAR OF HOUSE, TREE TRUNK IS NOT HEALTHY AND TREE WILL PRODUCE THAT WILL FALL ALL APPLES

ONM

, These tru's are growing on to the port & dop of my house.

.