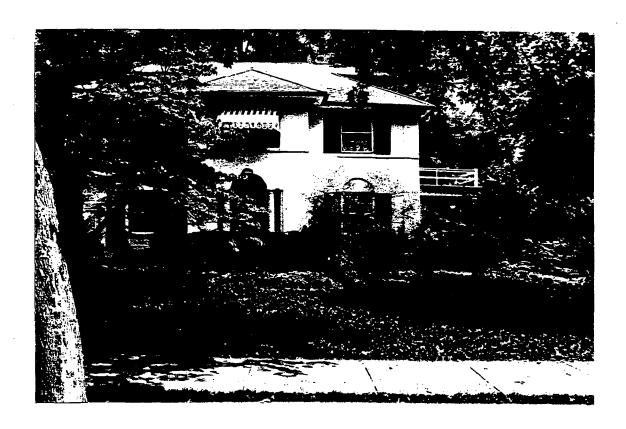

\_ 31/6 92I 10313 Fawcett Street Kensington Historic District

December 9, 1992

Mr. Don Little Little + Architects 3504 Farragut Avenue Kensington, MD 20895

#### Dear Don:

I am writing in regard to the Orenstein property at 10313 Fawcett Street, Kensington, whose owners are your clients. I concurred that no HAWP was required for removal of two Norway Maples upon receipt from you of a letter from Mr. Gregg stating that they were diseased.

In addition, you have submitted a letter from David T. Gregg stating that two trees on the lot are in deteriorating condition, with evident signs of decay. These trees, a Norway Maple located in the right front yard, and a Norway Maple located at the right rear corner of the house, may be removed without a HAWP because of their poor health.