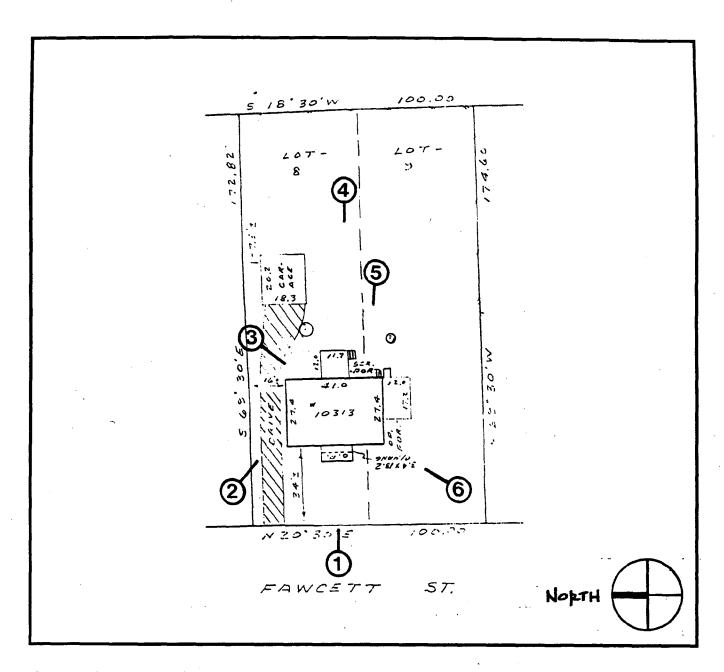

In addition, you have submitted a letter from David T. Gregg stating that two trees on the lot are in deteriorating condition, with evident signs of decay. These trees, a Norway Maple located in the right front yard, and a Norway Maple located at the right rear corner of the house, may be removed without a HAWP because of their poor health.

LICENSE #412 INSURED FREE ESTIMATE

Equipment:

DATE 11/18/92

PHONE WH 2-7597

AMOUNT

ESTIMATE

Norway Maple tree located right front in a decling state. Large decayed area down back side of tree. Tree should be removed.

Norway Maple tree located right rear corner of house. Tree has large area of decay on back side of tree and is leaning over house. Tree should be removed.

Denise Orenstein DATE COMPLETED 10313 Fawcett street Kensington, MD. PHONE 907-0824