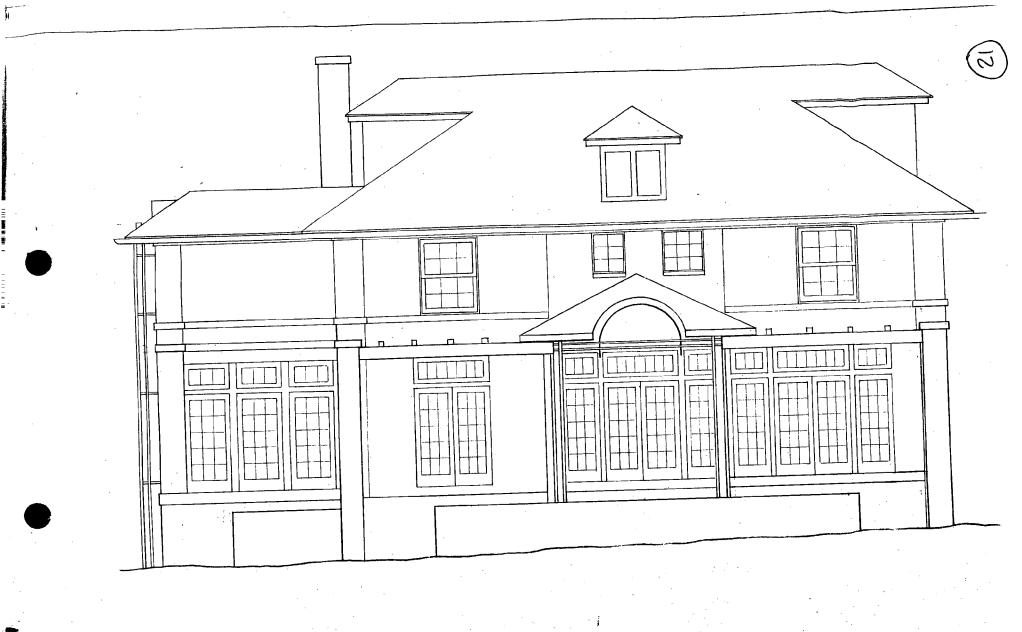

As now revised, the first floor side wing will not be enclosed at this time, the dormer on the south elevation will not be constructed, and the rear porch room has been reduced in size and simplified in design.