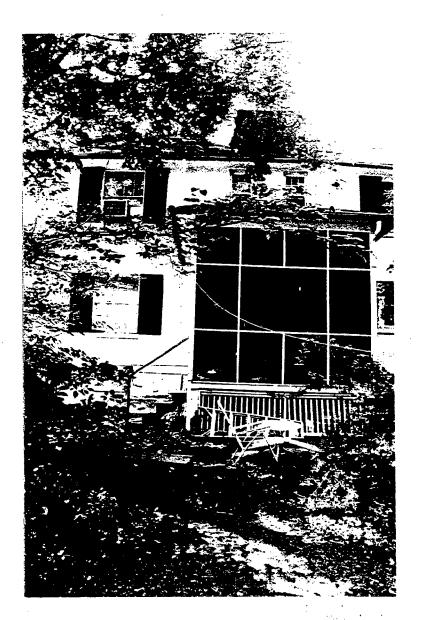

As now revised, the first floor side wing will not be enclosed at this time, the dormer on the south elevation will not be constructed, and the rear porch room has been reduced in size and simplified in design.

In addition, you have submitted a letter from David T. Gregg stating that two trees on the lot are in deteriorating condition, with evident signs of decay. These trees, a Norway Maple located in the right front yard, and a Norway Maple located at the right rear corner of the house, may be removed without a HAWP because of their poor health.