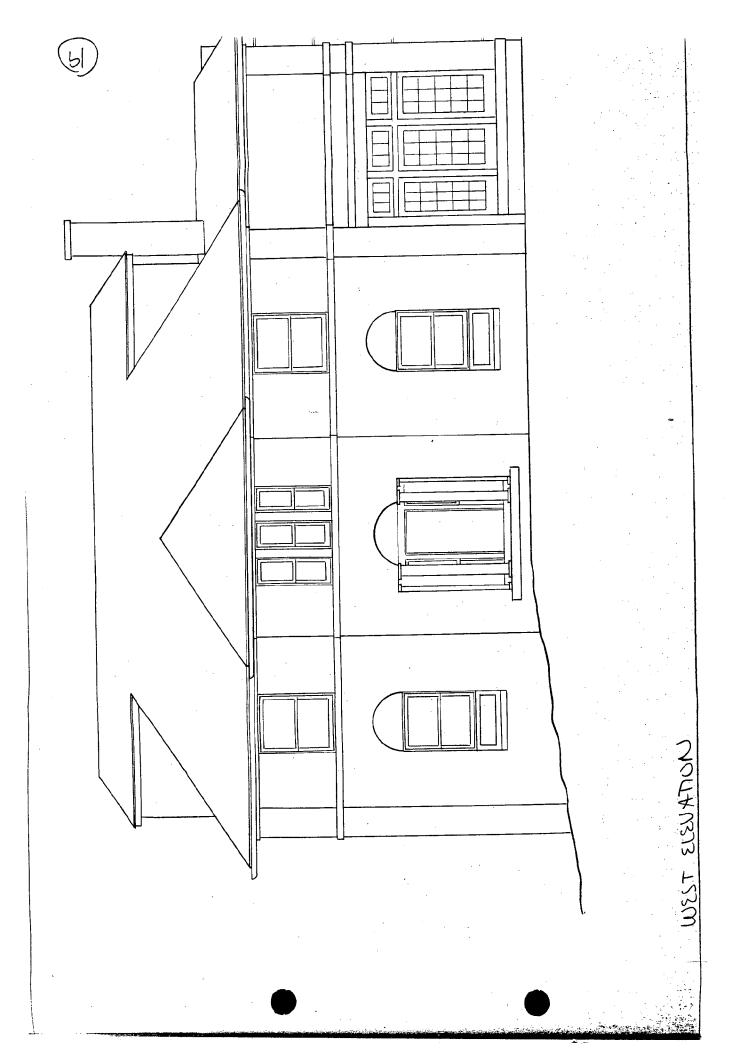

As now revised, the first floor side wing will not be enclosed at this time, the dormer on the south elevation will not be constructed, and the rear porch room has been reduced in size and simplified in design.