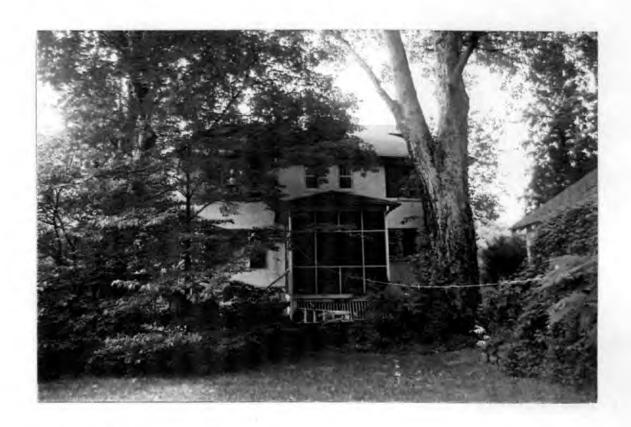

In addition, you have submitted a letter from David T. Gregg stating that two trees on the lot are in deteriorating condition, with evident signs of decay. These trees, a Norway Maple located in the right front yard, and a Norway Maple located at the right rear corner of the house, may be removed without a HAWP because of their poor health.

LICENSE #412 INSURED FREE ESTIMATE

Equipment:

DATE 11/18/92

PHONE WH 2-7597

AMOUNT

ESTIMATE

Norway Maple tree located right front in a decling state. Large decayed area down back side of tree. Tree should be removed.

Norway Maple tree located right rear corner of house. Tree has large area of decay on back side of tree and is leaning over house. Tree should be removed.

Denise Orenstein DATE COMPLETED 10313 Fawcett street Kensington, MD. PHONE 907-0824