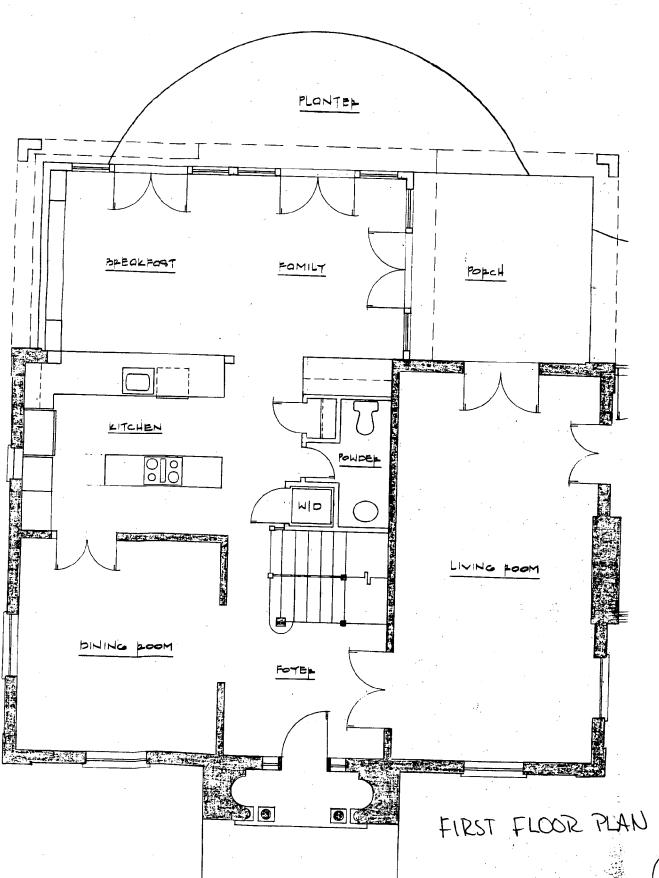

As now revised, the first floor side wing will not be enclosed at this time, the dormer on the south elevation will not be constructed, and the rear porch room has been reduced in size and simplified in design.

## DESIGN REVISION - HAWP # 9209290062

Little KM

The Orenstein Residence design has been revised to accommodate reductions in the construction budget. Please note that these revisions primarily occur in the rear addition. We therefore are resubmitting these drawings for your review and approval.