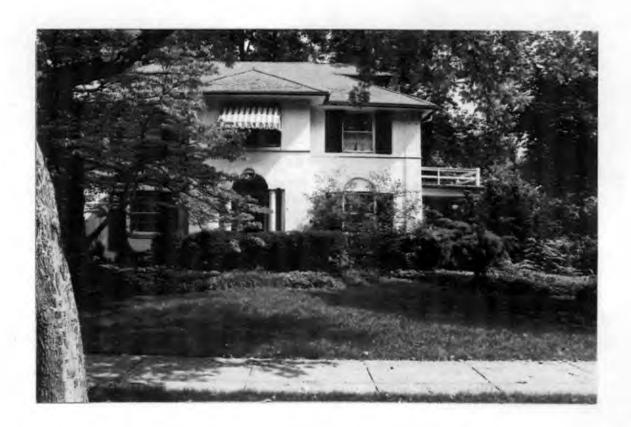

#### Dear Don:

I am writing in regard to the Orenstein property at 10313 Fawcett Street, Kensington, whose owners are your clients. I concurred that no HAWP was required for removal of two Norway Maples upon receipt from you of a letter from Mr. Gregg stating that they were diseased.

In addition, you have submitted a letter from David T. Gregg stating that two trees on the lot are in deteriorating condition, with evident signs of decay. These trees, a Norway Maple located in the right front yard, and a Norway Maple located at the right rear corner of the house, may be removed without a HAWP because of their poor health.

LICENSE #412 INSURED FREE ESTIMATE

Equipment:

DATE 11/18/92

PHONE WH 2-7597

AMOUNT

ESTIMATE

Norway Maple tree located right front in a decling state. Large decayed area down back side of tree. Tree should be removed.

Norway Maple tree located right rear corner of house. Tree has large area of decay on back side of tree and is leaning over house. Tree should be removed.

Denise Orenstein DATE COMPLETED 10313 Fawcett street Kensington, MD. PHONE 907-0824