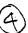

In addition, you have submitted a letter from David T. Gregg stating that two trees on the lot are in deteriorating condition, with evident signs of decay. These trees, a Norway Maple located in the right front yard, and a Norway Maple located at the right rear corner of the house, may be removed without a HAWP because of their poor health.

LICENSE #412 INSURED FREE ESTIMATE

Equipment:

DATE 11/18/92

PHONE WH 2-7597

AMOUNT

ESTIMATE

Norway Maple tree located right front in a decling state. Large decayed area down back side of tree. Tree should be removed.

Norway Maple tree located right rear corner of house. Tree has large area of decay on back side of tree and is leaning over house. Tree should be removed.

Denise Orenstein DATE COMPLETED 10313 Fawcett street Kensington, MD. PHONE 907-0824