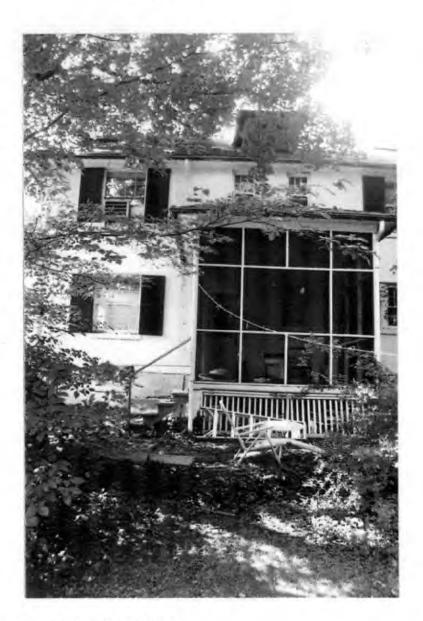

In addition, you have submitted a letter from David T. Gregg stating that two trees on the lot are in deteriorating condition, with evident signs of decay. These trees, a Norway Maple located in the right front yard, and a Norway Maple located at the right rear corner of the house, may be removed without a HAWP because of their poor health.

LICENSE #412 INSURED FREE ESTIMATE

Equipment:

DATE 11/18/92

PHONE WH 2-7597

AMOUNT

ESTIMATE

Norway Maple tree located right front in a decling state. Large decayed area down back side of tree. Tree should be removed.

Norway Maple tree located right rear corner of house. Tree has large area of decay on back side of tree and is leaning over house. Tree should be removed.

Denise Orenstein DATE COMPLETED 10313 Fawcett street Kensington, MD. PHONE 907-0824