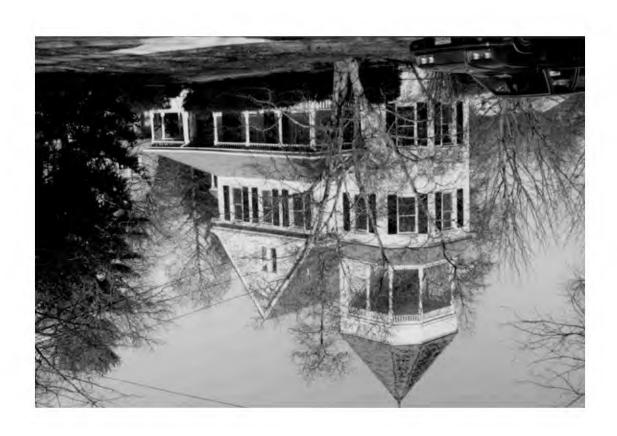

\_ 31/6 92I 10313 Fawcett Street Kensington Historic District

December 9, 1992

Mr. Don Little Little + Architects 3504 Farragut Avenue Kensington, MD 20895

In response to your letter of November 24 requesting approval for revisions to an approved HAWP for the Orenstein property at 10313 Fawcett Street in the Kensington Historic District, please be advised that I have determined the proposed revisions to be consistent with the alterations approved by the Historic Preservation Commission at its October 14, 1992, meeting and also consistent with the purposes of Chapter 24A.

In addition, you have submitted a letter from David T. Gregg stating that two trees on the lot are in deteriorating condition, with evident signs of decay. These trees, a Norway Maple located in the right front yard, and a Norway Maple located at the right rear corner of the house, may be removed without a HAWP because of their poor health.