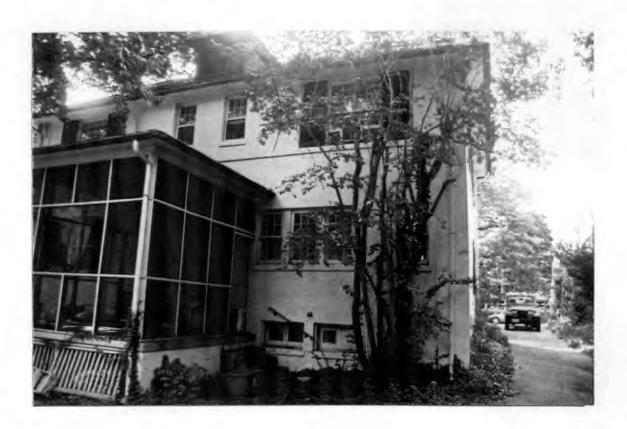

In addition, you have submitted a letter from David T. Gregg stating that two trees on the lot are in deteriorating condition, with evident signs of decay. These trees, a Norway Maple located in the right front yard, and a Norway Maple located at the right rear corner of the house, may be removed without a HAWP because of their poor health.

LICENSE #412 INSURED FREE ESTIMATE

Equipment:

DATE 11/18/92

PHONE WH 2-7597

AMOUNT

ESTIMATE

Norway Maple tree located right front in a decling state. Large decayed area down back side of tree. Tree should be removed.

Norway Maple tree located right rear corner of house. Tree has large area of decay on back side of tree and is leaning over house. Tree should be removed.

Denise Orenstein DATE COMPLETED 10313 Fawcett street Kensington, MD. PHONE 907-0824