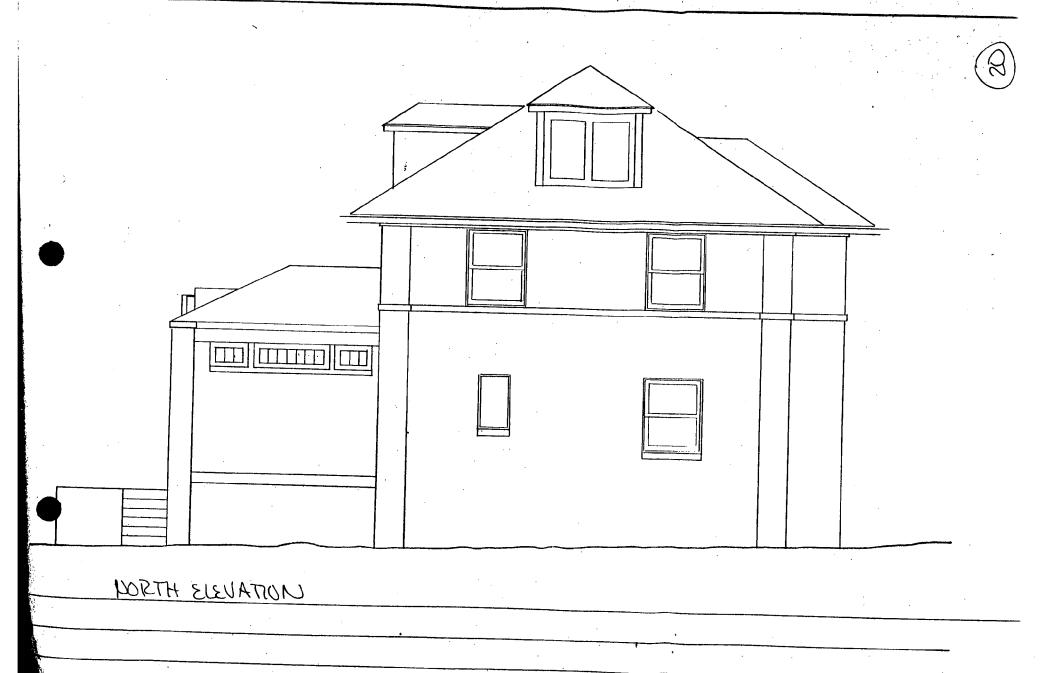

As now revised, the first floor side wing will not be enclosed at this time, the dormer on the south elevation will not be constructed, and the rear porch room has been reduced in size and simplified in design.