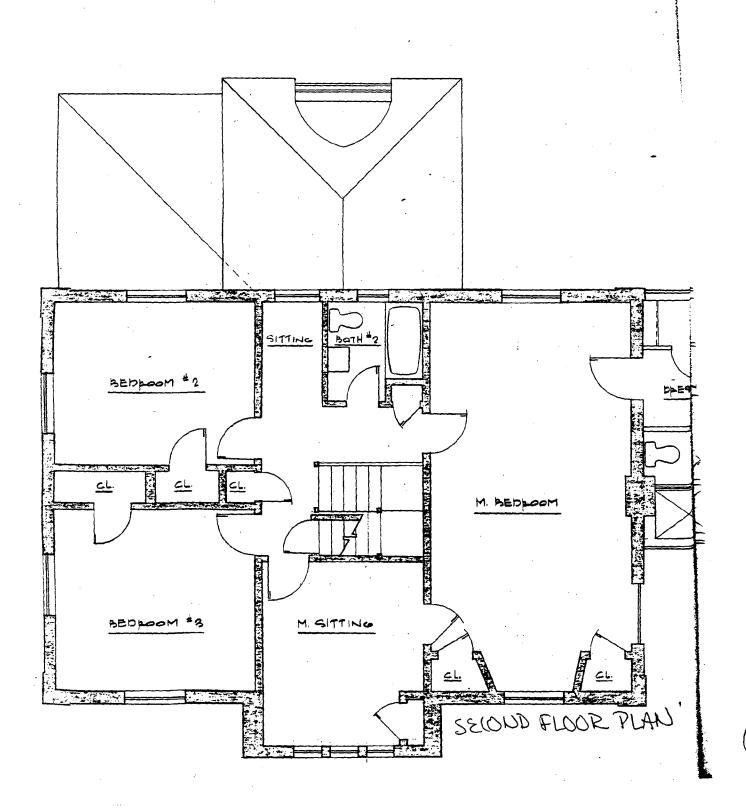

As now revised, the first floor side wing will not be enclosed at this time, the dormer on the south elevation will not be constructed, and the rear porch room has been reduced in size and simplified in design.