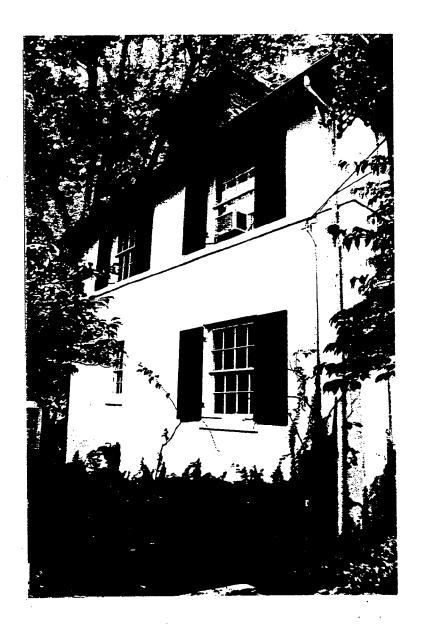

In response to your letter of November 24 requesting approval for revisions to an approved HAWP for the Orenstein property at 10313 Fawcett Street in the Kensington Historic District, please be advised that I have determined the proposed revisions to be consistent with the alterations approved by the Historic Preservation Commission at its October 14, 1992, meeting and also consistent with the purposes of Chapter 24A.

As now revised, the first floor side wing will not be enclosed at this time, the dormer on the south elevation will not be constructed, and the rear porch room has been reduced in size and simplified in design.