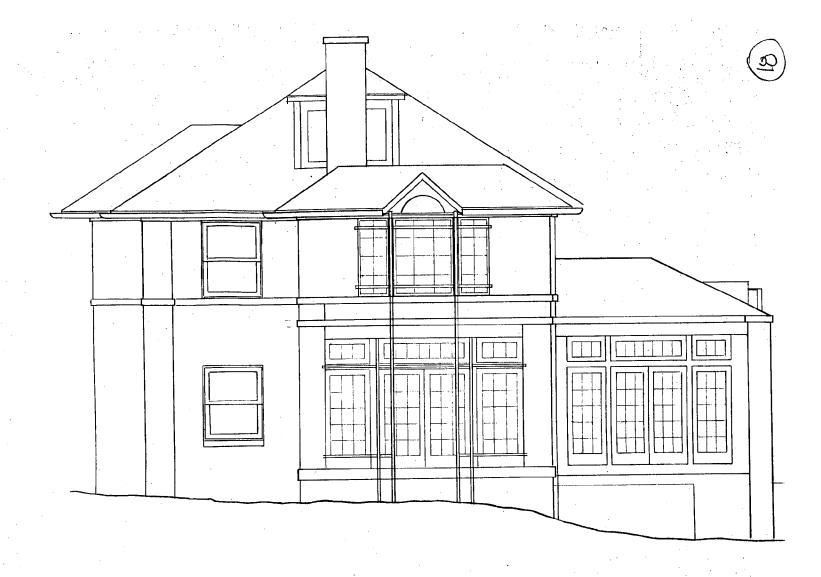

As now revised, the first floor side wing will not be enclosed at this time, the dormer on the south elevation will not be constructed, and the rear porch room has been reduced in size and simplified in design.

## DESIGN REVISION - HAWP # 9209290062

Little KM

The Orenstein Residence design has been revised to accommodate reductions in the construction budget. Please note that these revisions primarily occur in the rear addition. We therefore are resubmitting these drawings for your review and approval.