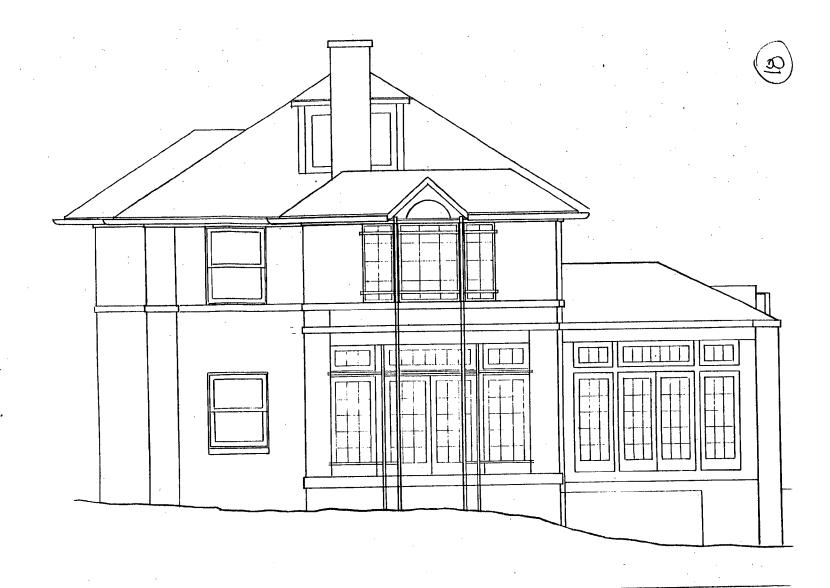

As now revised, the first floor side wing will not be enclosed at this time, the dormer on the south elevation will not be constructed, and the rear porch room has been reduced in size and simplified in design.