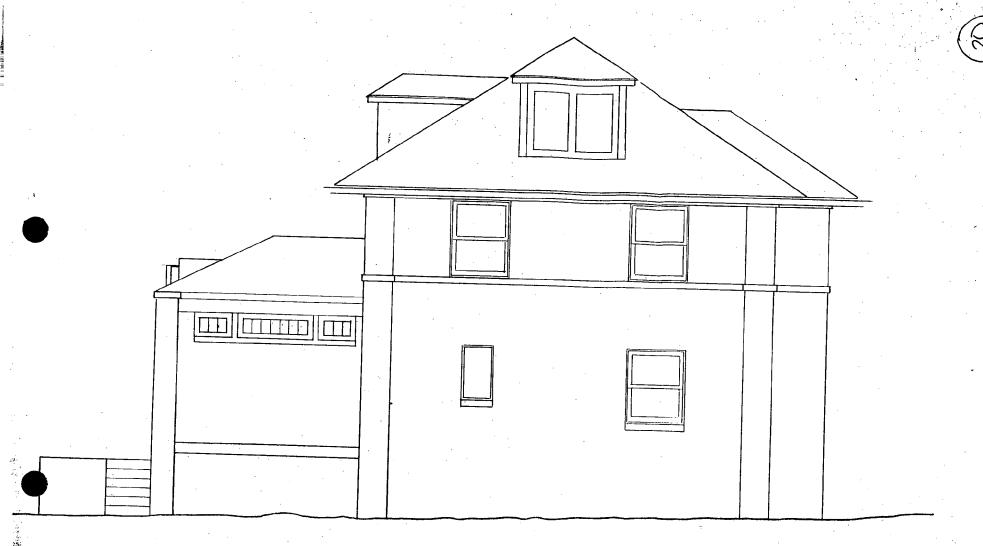

As now revised, the first floor side wing will not be enclosed at this time, the dormer on the south elevation will not be constructed, and the rear porch room has been reduced in size and simplified in design.