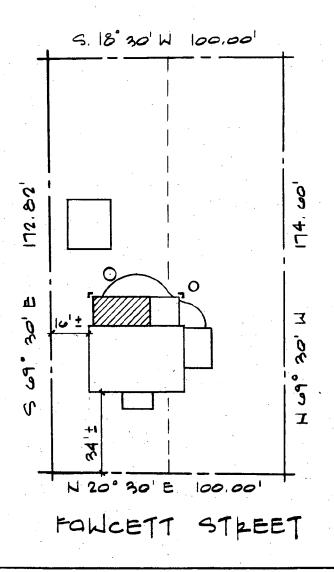

In addition, you have submitted a letter from David T. Gregg stating that two trees on the lot are in deteriorating condition, with evident signs of decay. These trees, a Norway Maple located in the right front yard, and a Norway Maple located at the right rear corner of the house, may be removed without a HAWP because of their poor health.

Norway Maple tree located right rear corner of house. Tree has large area of decay on back side of tree and is leaning over house. Tree should be removed.

Denise Orenstein DATE COMPLETED 10313 Fawcett street Kensington, MD. PHONE 907-0824