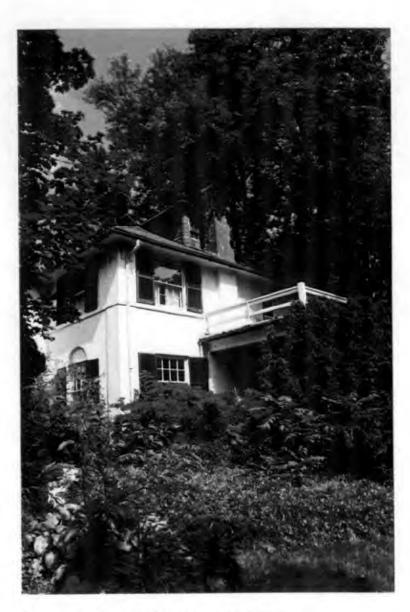

#### Dear Don:

I am writing in regard to the Orenstein property at 10313 Fawcett Street, Kensington, whose owners are your clients. I concurred that no HAWP was required for removal of two Norway Maples upon receipt from you of a letter from Mr. Gregg stating that they were diseased.

In addition, you have submitted a letter from David T. Gregg stating that two trees on the lot are in deteriorating condition, with evident signs of decay. These trees, a Norway Maple located in the right front yard, and a Norway Maple located at the right rear corner of the house, may be removed without a HAWP because of their poor health.