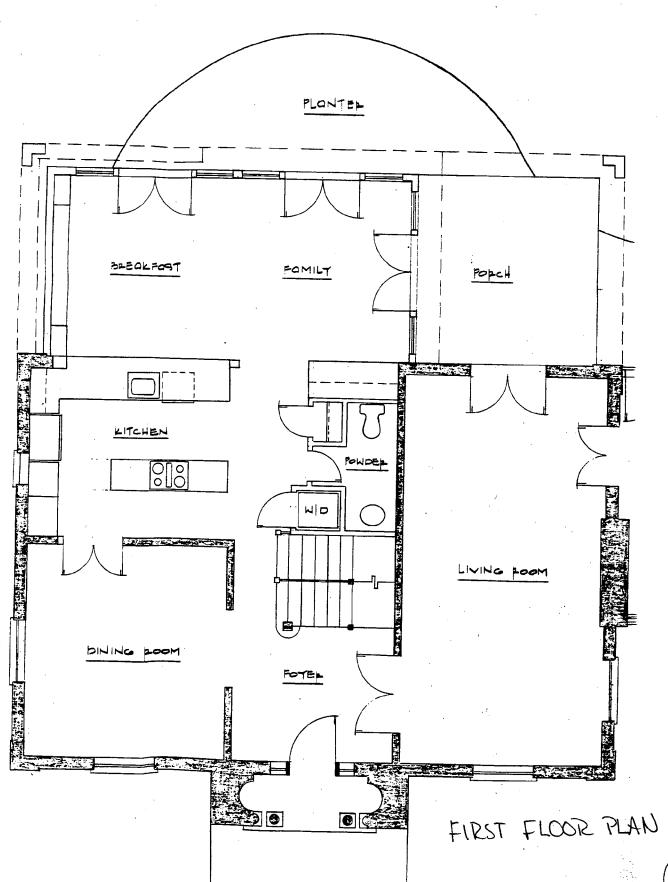

As now revised, the first floor side wing will not be enclosed at this time, the dormer on the south elevation will not be constructed, and the rear porch room has been reduced in size and simplified in design.

## DESIGN REVISION - HAWP # 9209290062

Little KM

The Orenstein Residence design has been revised to accommodate reductions in the construction budget. Please note that these revisions primarily occur in the rear addition. We therefore are resubmitting these drawings for your review and approval.