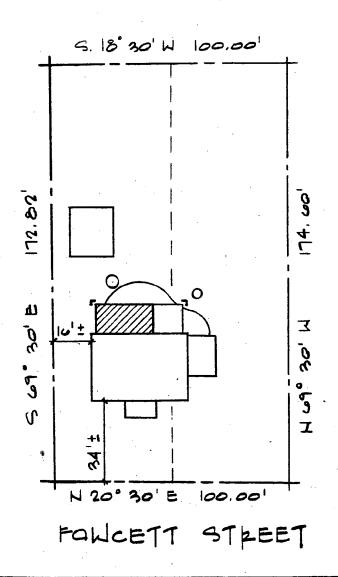

## DESIGN REVISION - HAWP # 9209290062

Little KM

The Orenstein Residence design has been revised to accommodate reductions in the construction budget. Please note that these revisions primarily occur in the rear addition. We therefore are resubmitting these drawings for your review and approval.