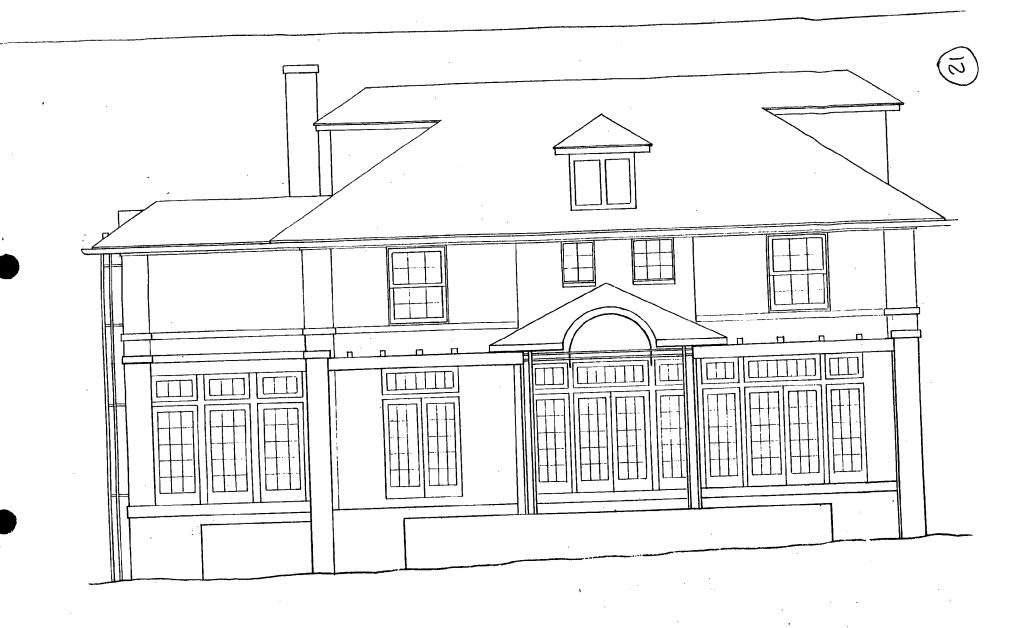

As now revised, the first floor side wing will not be enclosed at this time, the dormer on the south elevation will not be constructed, and the rear porch room has been reduced in size and simplified in design.

In addition, you have submitted a letter from David T. Gregg stating that two trees on the lot are in deteriorating condition, with evident signs of decay. These trees, a Norway Maple located in the right front yard, and a Norway Maple located at the right rear corner of the house, may be removed without a HAWP because of their poor health.