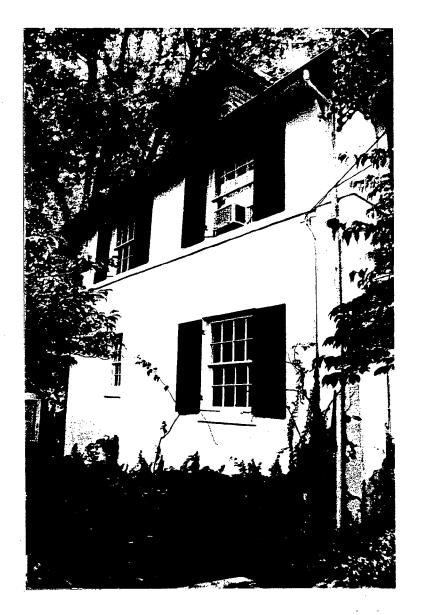

As now revised, the first floor side wing will not be enclosed at this time, the dormer on the south elevation will not be constructed, and the rear porch room has been reduced in size and simplified in design.

In addition, you have submitted a letter from David T. Gregg stating that two trees on the lot are in deteriorating condition, with evident signs of decay. These trees, a Norway Maple located in the right front yard, and a Norway Maple located at the right rear corner of the house, may be removed without a HAWP because of their poor health.