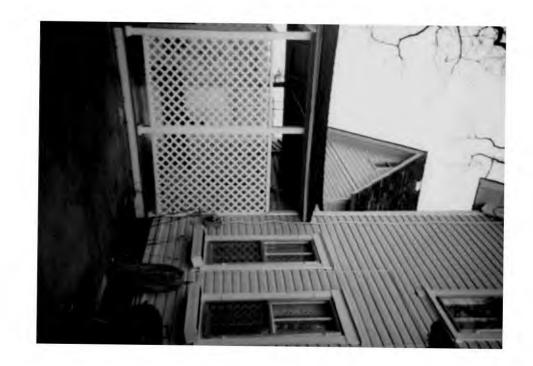

July 26, 1989

Mr. Jared Cooper Historic Preservation Commission 51 Monroe Street Suite 1001 Rockville, Maryland 20850

Dear Jared:

Enclosed please find photographs showing the existing garage and photos of neighboring garages, which demonstrate the compatibility of the proposed alteration. Also enclosed is a picture of the sliding doors to be replaced by french doors. Site plans, both unmarked and showing the roofline overlay, are included in case you don't have copies.

Attachments:

1) HAWP Application

2) Revised Affected Elevation Drawings

3) Photographs of Existing Conditions-

4) First Floor Plan

5) Second Floor Plan

6) Section Drawing

7) Roof Plan