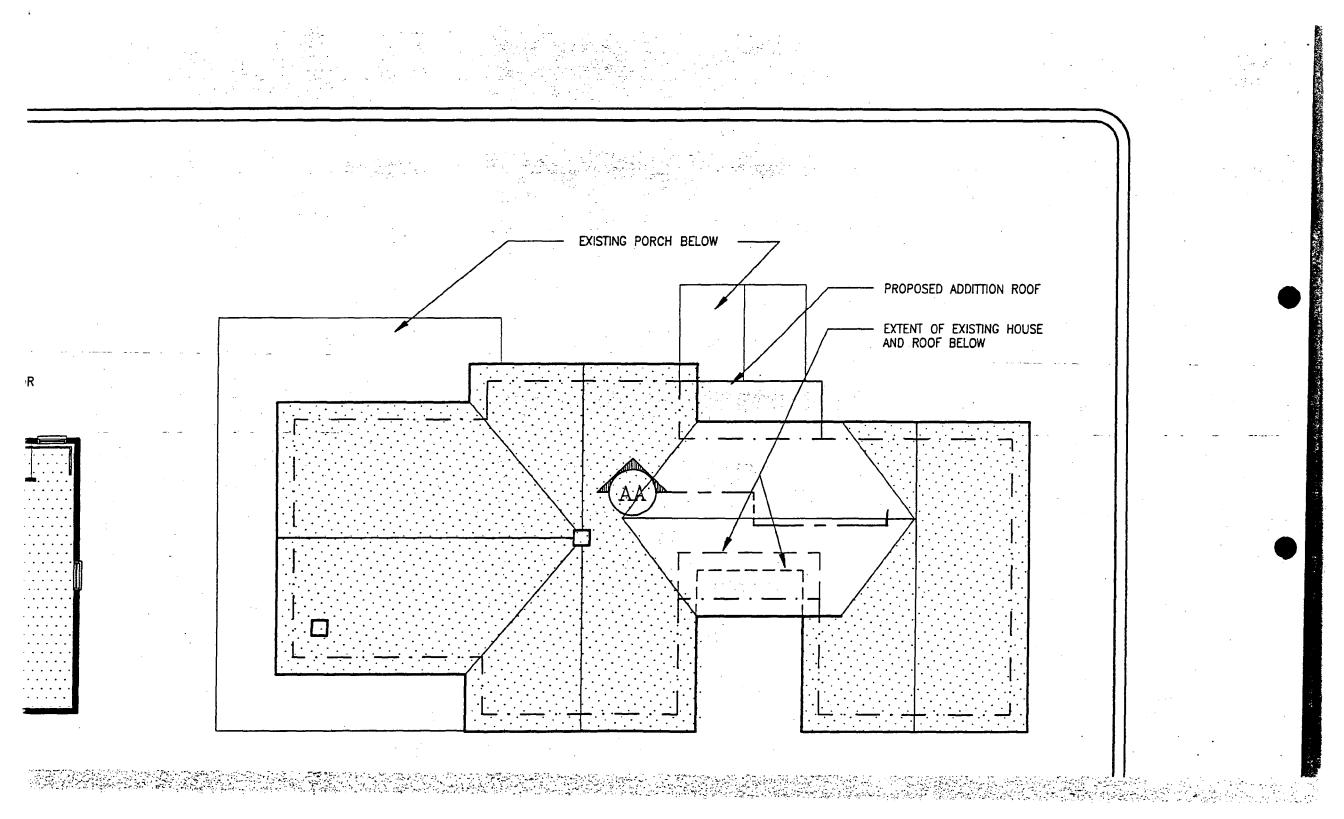

Attachments:

1 N N

- 1) HAWP Application
- 2) Revised Affected Elevation Drawings
- 3) Photographs of Existing Conditions
- 4) First Floor Plan
- 5) Second Floor Plan
- 6) Section Drawing
- 7) Roof Plan
- 8) Garage Elevation, Showing Proposed Door
- 9) Garage Door Literature
- 10) Site Plan Showing Location of Proposed Fence
- 11) Fence Literature
- Proposed "French" Door on Rear Elevation (To Replace Existing Sliding Door)

Attachments:

1) HAWP Application

2) Revised Affected Elevation Drawings

3) Photographs of Existing Conditions-

4) First Floor Plan

5) Second Floor Plan

6) Section Drawing

7) Roof Plan

8) Garage Elevation, Showing Proposed Door

9) Garage Door Literature

10) Site Plan Showing Location of Proposed Fence

11) Fence Literature

11) Proposed "French" Door on Rear Elevation (To Replace Existing Sliding Door)