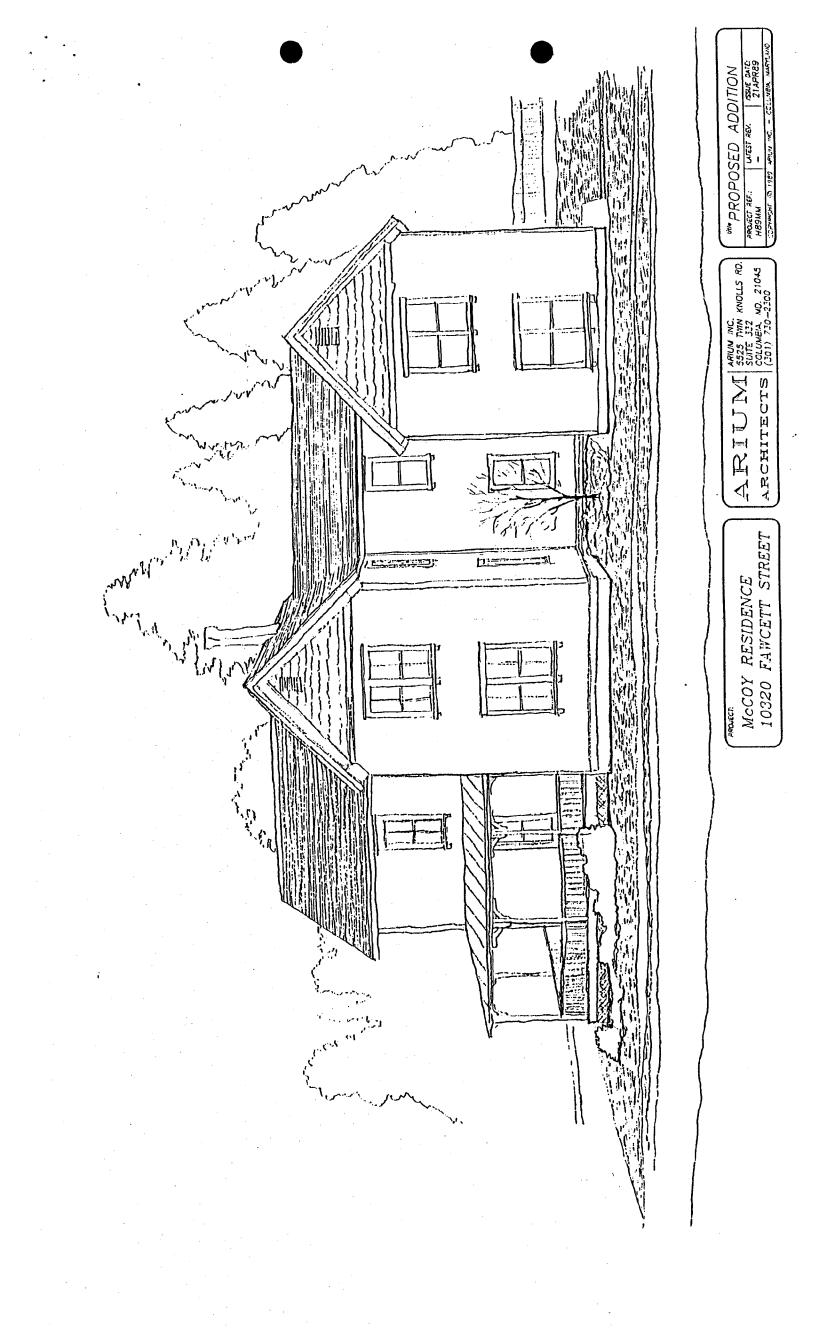

Dear Mr. Cooper:

Enclosed please find additional materials and drawings to support my request for approval of planned alterations to my home at 10320 Fawcett Street. Note that in order to accommodate the intersecting roof lines, the addition would have to be shifted 4 feet to the north. This would leave a 10 foot setback from the line of the two existing structures. I believe it would be superior to shift the first floor wall outward to line up with the second floor to achieve consistency, both in terms of a uniformity of facade and materials. This would not interfere with the windows on either side of the alcove.

#### MEMORANDUM

TO: Historic Preservation Commission

FROM: Jared B. Cooper

DATE: August 7, 1989

SUBJECT: Application by John McCoy 10320 Fawcett Street Kensington

Enclosed please find additional materials which support the application by John McCoy to make alterations at 10320 Fawcett Street in Kensington. As you will recall, the applicant appeared at the July 20 meeting, but his application was tabled because the Commission felt that the plans were incomplete.