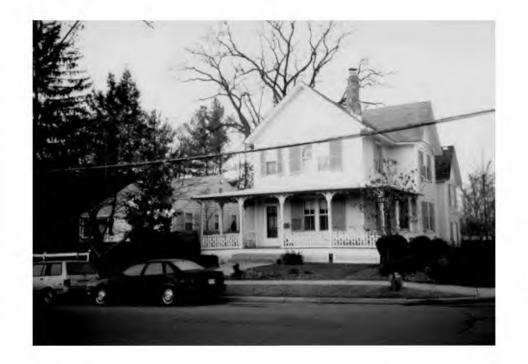

July 26, 1989

Mr. Jared Cooper Historic Preservation Commission 51 Monroe Street Suite 1001 Rockville, Maryland 20850

Dear Jared:

Enclosed please find photographs showing the existing garage and photos of neighboring garages, which demonstrate the compatibility of the proposed alteration. Also enclosed is a picture of the sliding doors to be replaced by french doors. Site plans, both unmarked and showing the roofline overlay, are included in case you don't have copies.

Attachments:

1) HAWP Application

2) Revised Affected Elevation Drawings

3) Photographs of Existing Conditions-

4) First Floor Plan

5) Second Floor Plan

6) Section Drawing

7) Roof Plan