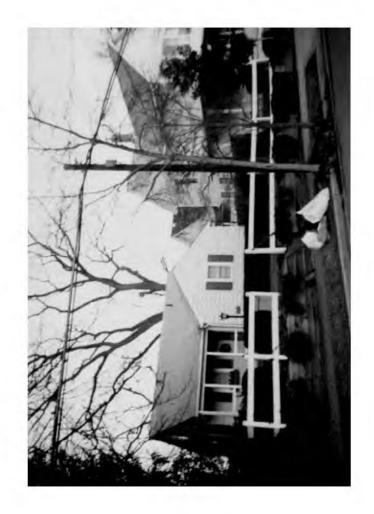

July 26, 1989

Mr. Jared Cooper Historic Preservation Commission 51 Monroe Street Suite 1001 Rockville, Maryland 20850

Dear Jared:

Enclosed please find photographs showing the existing garage and photos of neighboring garages, which demonstrate the compatibility of the proposed alteration. Also enclosed is a picture of the sliding doors to be replaced by french doors. Site plans, both unmarked and showing the roofline overlay, are included in case you don't have copies.

Attachments:

1) HAWP Application

2) Revised Affected Elevation Drawings

3) Photographs of Existing Conditions-

4) First Floor Plan

5) Second Floor Plan

6) Section Drawing

7) Roof Plan