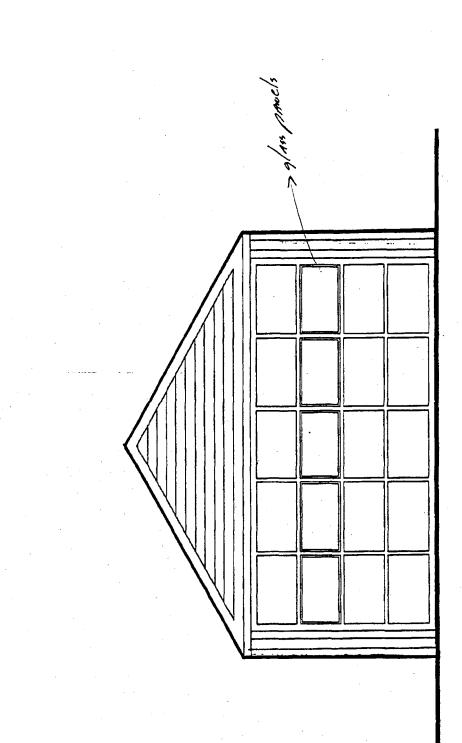

Attachments:

1 N N

- 1) HAWP Application
- 2) Revised Affected Elevation Drawings
- 3) Photographs of Existing Conditions
- 4) First Floor Plan
- 5) Second Floor Plan
- 6) Section Drawing
- 7) Roof Plan
- 8) Garage Elevation, Showing Proposed Door
- 9) Garage Door Literature
- 10) Site Plan Showing Location of Proposed Fence
- 11) Fence Literature
- Proposed "French" Door on Rear Elevation (To Replace Existing Sliding Door)

8) Garage Elevation, Showing Proposed Door

9) Garage Door Literature

10) Site Plan Showing Location of Proposed Fence

11) Fence Literature

11) Proposed "French" Door on Rear Elevation (To Replace Existing Sliding Door)