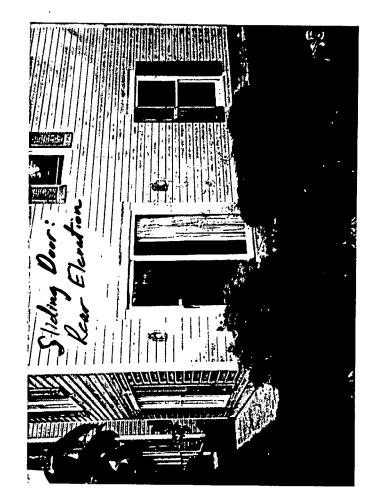

Attachments:

1 N N

- 1) HAWP Application
- 2) Revised Affected Elevation Drawings
- 3) Photographs of Existing Conditions
- 4) First Floor Plan
- 5) Second Floor Plan
- 6) Section Drawing
- 7) Roof Plan
- 8) Garage Elevation, Showing Proposed Door
- 9) Garage Door Literature
- 10) Site Plan Showing Location of Proposed Fence
- 11) Fence Literature
- Proposed "French" Door on Rear Elevation (To Replace Existing Sliding Door)

8) Garage Elevation, Showing Proposed Door

9) Garage Door Literature

10) Site Plan Showing Location of Proposed Fence

11) Fence Literature

11) Proposed "French" Door on Rear Elevation (To Replace Existing Sliding Door)

July 26, 1989

Mr. Jared Cooper Historic Preservation Commission 51 Monroe Street Suite 1001 Rockville, Maryland 20850

Dear Jared:

Enclosed please find photographs showing the existing garage and photos of neighboring garages, which demonstrate the compatibility of the proposed alteration. Also enclosed is a picture of the sliding doors to be replaced by french doors. Site plans, both unmarked and showing the roofline overlay, are included in case you don't have copies.