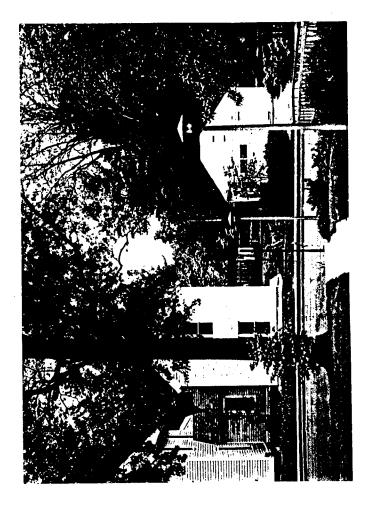

July 26, 1989

Mr. Jared Cooper Historic Preservation Commission 51 Monroe Street Suite 1001 Rockville, Maryland 20850

Dear Jared:

Enclosed please find photographs showing the existing garage and photos of neighboring garages, which demonstrate the compatibility of the proposed alteration. Also enclosed is a picture of the sliding doors to be replaced by french doors. Site plans, both unmarked and showing the roofline overlay, are included in case you don't have copies.

Attachments:

1 N N

- 1) HAWP Application
- 2) Revised Affected Elevation Drawings
- 3) Photographs of Existing Conditions
- 4) First Floor Plan
- 5) Second Floor Plan
- 6) Section Drawing
- 7) Roof Plan
- 8) Garage Elevation, Showing Proposed Door
- 9) Garage Door Literature
- 10) Site Plan Showing Location of Proposed Fence
- 11) Fence Literature
- Proposed "French" Door on Rear Elevation (To Replace Existing Sliding Door)