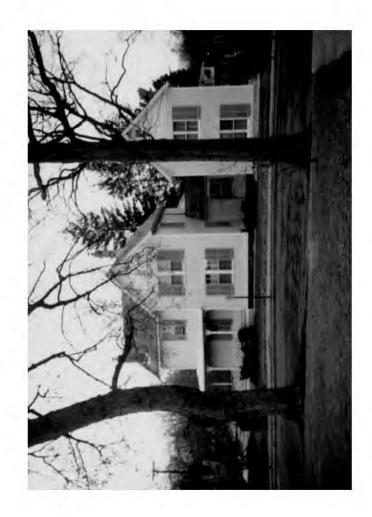

July 26, 1989

Mr. Jared Cooper Historic Preservation Commission 51 Monroe Street Suite 1001 Rockville, Maryland 20850

Dear Jared:

Enclosed please find photographs showing the existing garage and photos of neighboring garages, which demonstrate the compatibility of the proposed alteration. Also enclosed is a picture of the sliding doors to be replaced by french doors. Site plans, both unmarked and showing the roofline overlay, are included in case you don't have copies.

Dear Mr. Cooper:

Enclosed please find additional materials and drawings to support my request for approval of planned alterations to my home at 10320 Fawcett Street. Note that in order to accommodate the intersecting roof lines, the addition would have to be shifted 4 feet to the north. This would leave a 10 foot setback from the line of the two existing structures. I believe it would be superior to shift the first floor wall outward to line up with the second floor to achieve consistency, both in terms of a uniformity of facade and materials. This would not interfere with the windows on either side of the alcove.