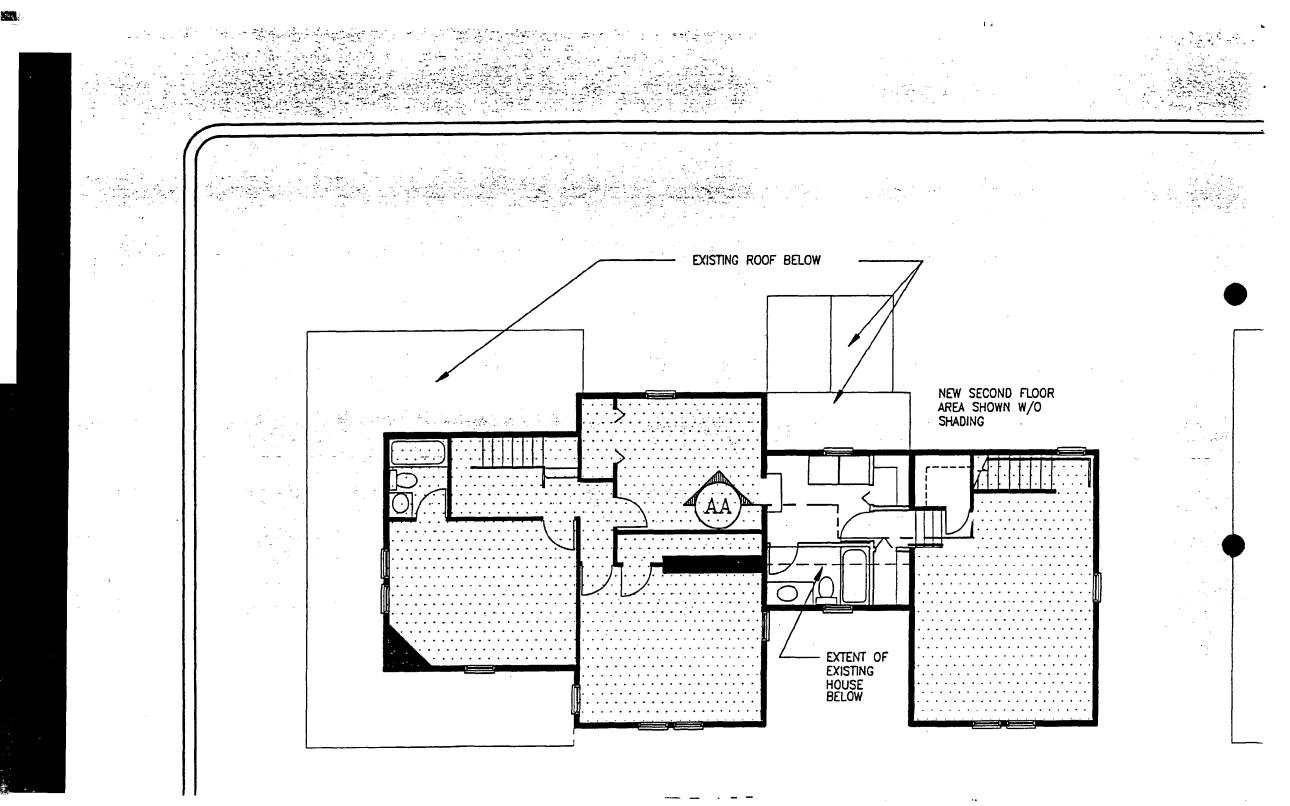

Attachments:

1 N N

- 1) HAWP Application
- 2) Revised Affected Elevation Drawings
- 3) Photographs of Existing Conditions
- 4) First Floor Plan
- 5) Second Floor Plan
- 6) Section Drawing
- 7) Roof Plan
- 8) Garage Elevation, Showing Proposed Door
- 9) Garage Door Literature
- 10) Site Plan Showing Location of Proposed Fence
- 11) Fence Literature
- Proposed "French" Door on Rear Elevation (To Replace Existing Sliding Door)

Attachments:

1) HAWP Application

2) Revised Affected Elevation Drawings

3) Photographs of Existing Conditions-

4) First Floor Plan

5) Second Floor Plan

6) Section Drawing

7) Roof Plan

8) Garage Elevation, Showing Proposed Door

9) Garage Door Literature

10) Site Plan Showing Location of Proposed Fence

11) Fence Literature

11) Proposed "French" Door on Rear Elevation (To Replace Existing Sliding Door)