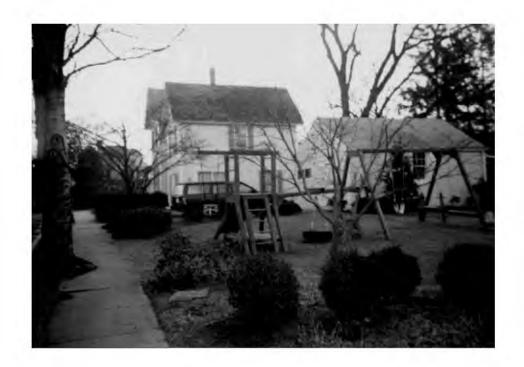

July 26, 1989

Mr. Jared Cooper Historic Preservation Commission 51 Monroe Street Suite 1001 Rockville, Maryland 20850

Dear Jared:

Enclosed please find photographs showing the existing garage and photos of neighboring garages, which demonstrate the compatibility of the proposed alteration. Also enclosed is a picture of the sliding doors to be replaced by french doors. Site plans, both unmarked and showing the roofline overlay, are included in case you don't have copies.

Dear Mr. Cooper:

Enclosed please find additional materials and drawings to support my request for approval of planned alterations to my home at 10320 Fawcett Street. Note that in order to accommodate the intersecting roof lines, the addition would have to be shifted 4 feet to the north. This would leave a 10 foot setback from the line of the two existing structures. I believe it would be superior to shift the first floor wall outward to line up with the second floor to achieve consistency, both in terms of a uniformity of facade and materials. This would not interfere with the windows on either side of the alcove.