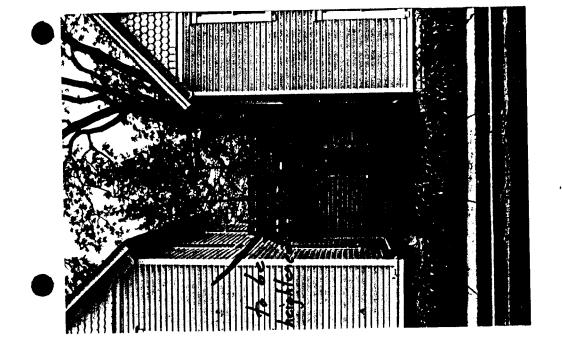

July 26, 1989

Mr. Jared Cooper Historic Preservation Commission 51 Monroe Street Suite 1001 Rockville, Maryland 20850

Dear Jared:

Enclosed please find photographs showing the existing garage and photos of neighboring garages, which demonstrate the compatibility of the proposed alteration. Also enclosed is a picture of the sliding doors to be replaced by french doors. Site plans, both unmarked and showing the roofline overlay, are included in case you don't have copies.

Attachments:

1 N N

- 1) HAWP Application
- 2) Revised Affected Elevation Drawings
- 3) Photographs of Existing Conditions
- 4) First Floor Plan
- 5) Second Floor Plan
- 6) Section Drawing
- 7) Roof Plan
- 8) Garage Elevation, Showing Proposed Door
- 9) Garage Door Literature
- 10) Site Plan Showing Location of Proposed Fence
- 11) Fence Literature
- Proposed "French" Door on Rear Elevation (To Replace Existing Sliding Door)