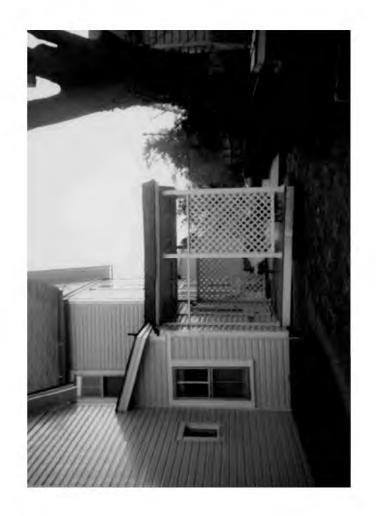

July 26, 1989

Mr. Jared Cooper Historic Preservation Commission 51 Monroe Street Suite 1001 Rockville, Maryland 20850

Dear Jared:

Enclosed please find photographs showing the existing garage and photos of neighboring garages, which demonstrate the compatibility of the proposed alteration. Also enclosed is a picture of the sliding doors to be replaced by french doors. Site plans, both unmarked and showing the roofline overlay, are included in case you don't have copies.

Dear Mr. Cooper:

Enclosed please find additional materials and drawings to support my request for approval of planned alterations to my home at 10320 Fawcett Street. Note that in order to accommodate the intersecting roof lines, the addition would have to be shifted 4 feet to the north. This would leave a 10 foot setback from the line of the two existing structures. I believe it would be superior to shift the first floor wall outward to line up with the second floor to achieve consistency, both in terms of a uniformity of facade and materials. This would not interfere with the windows on either side of the alcove.