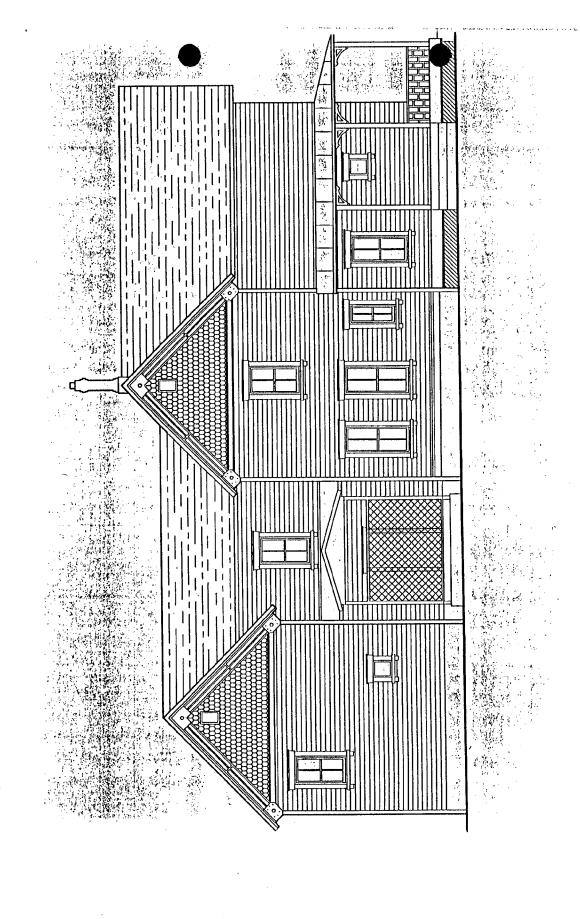

Attachments:

1 N N

- 1) HAWP Application
- 2) Revised Affected Elevation Drawings
- 3) Photographs of Existing Conditions
- 4) First Floor Plan
- 5) Second Floor Plan
- 6) Section Drawing
- 7) Roof Plan
- 8) Garage Elevation, Showing Proposed Door
- 9) Garage Door Literature
- 10) Site Plan Showing Location of Proposed Fence
- 11) Fence Literature
- Proposed "French" Door on Rear Elevation (To Replace Existing Sliding Door)

Attachments:

1) HAWP Application

2) Revised Affected Elevation Drawings

3) Photographs of Existing Conditions-

4) First Floor Plan

5) Second Floor Plan

6) Section Drawing

7) Roof Plan

8) Garage Elevation, Showing Proposed Door

9) Garage Door Literature

10) Site Plan Showing Location of Proposed Fence

11) Fence Literature

11) Proposed "French" Door on Rear Elevation (To Replace Existing Sliding Door)