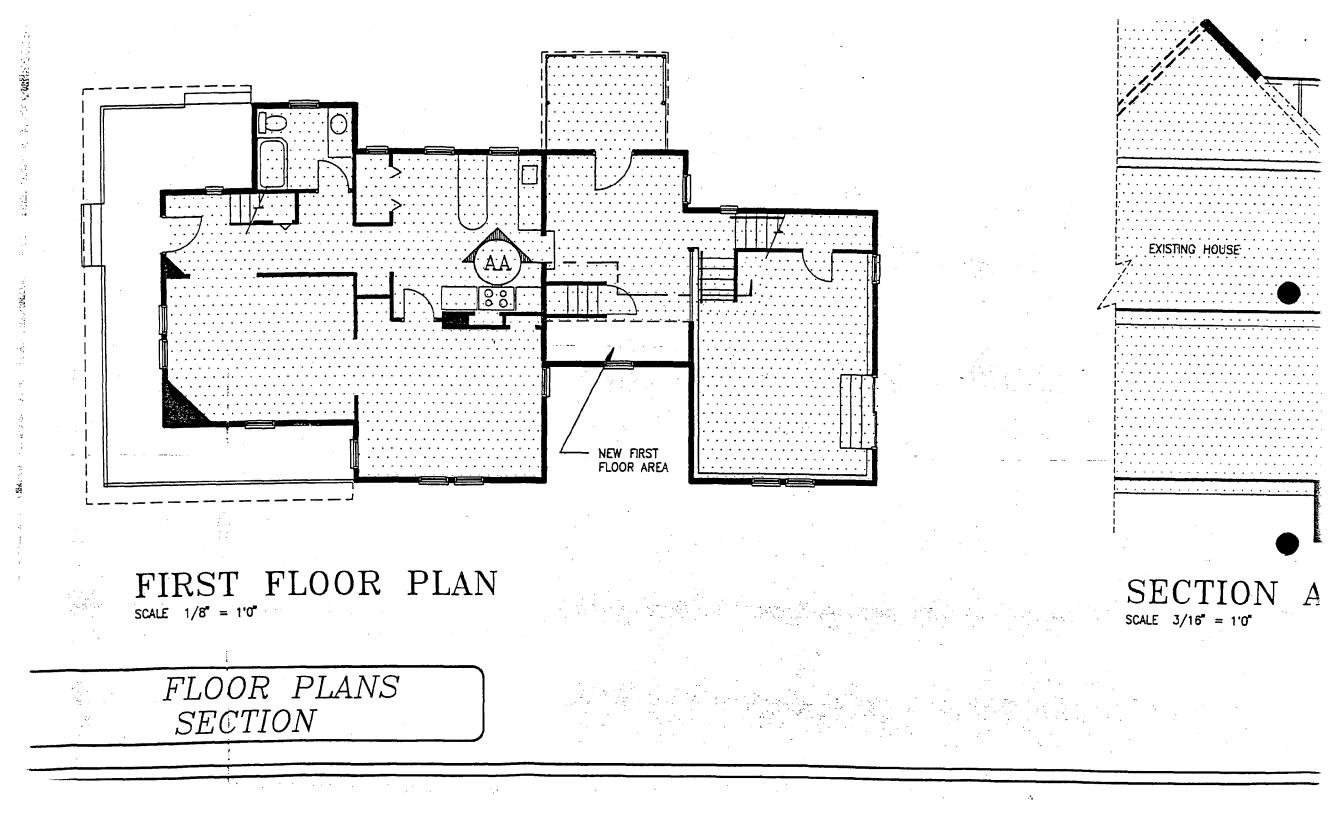

Attachments:

1 N N

- 1) HAWP Application
- 2) Revised Affected Elevation Drawings
- 3) Photographs of Existing Conditions
- 4) First Floor Plan
- 5) Second Floor Plan
- 6) Section Drawing
- 7) Roof Plan
- 8) Garage Elevation, Showing Proposed Door
- 9) Garage Door Literature
- 10) Site Plan Showing Location of Proposed Fence
- 11) Fence Literature
- Proposed "French" Door on Rear Elevation (To Replace Existing Sliding Door)

Attachments:

1) HAWP Application

2) Revised Affected Elevation Drawings

3) Photographs of Existing Conditions-

4) First Floor Plan

5) Second Floor Plan

6) Section Drawing

7) Roof Plan

8) Garage Elevation, Showing Proposed Door

9) Garage Door Literature

10) Site Plan Showing Location of Proposed Fence

11) Fence Literature

11) Proposed "French" Door on Rear Elevation (To Replace Existing Sliding Door)