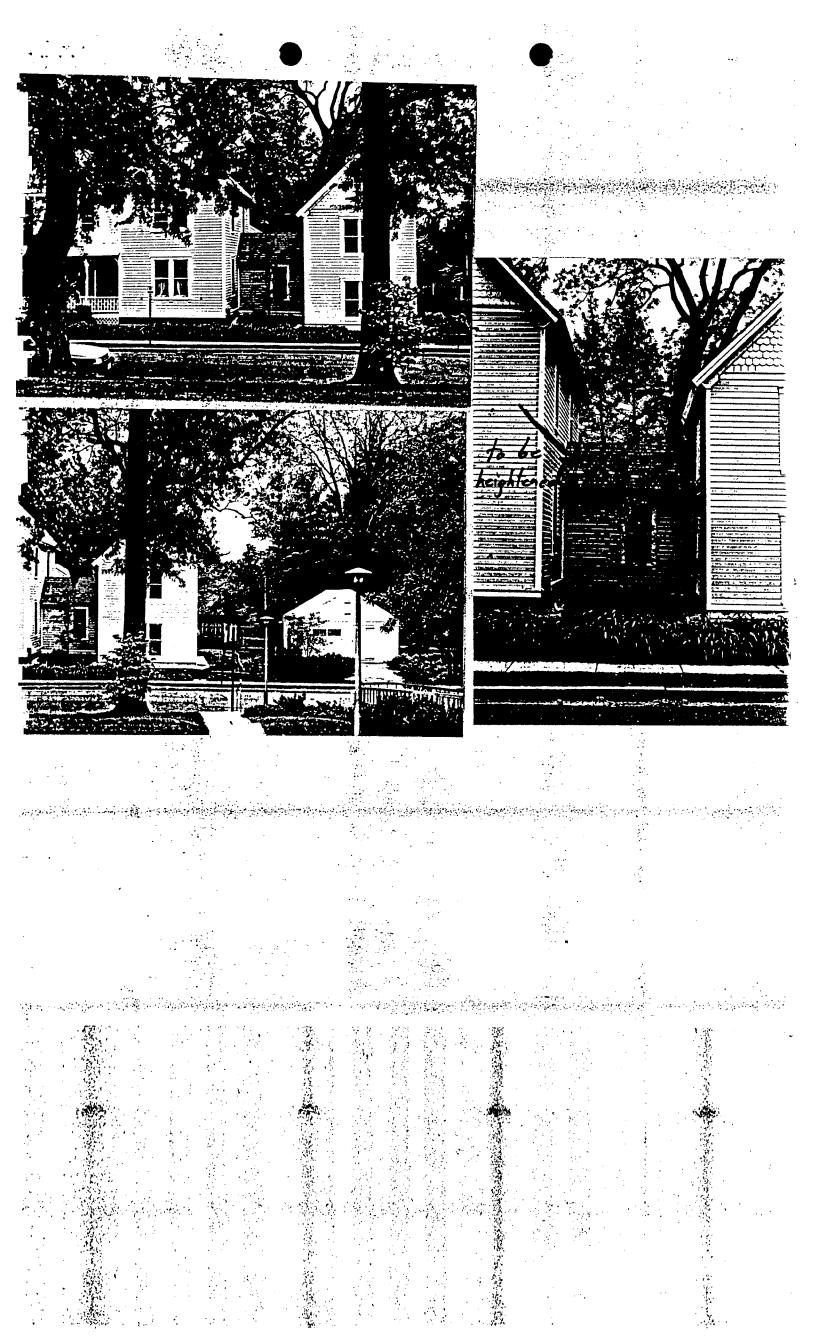

July 26, 1989

Mr. Jared Cooper Historic Preservation Commission 51 Monroe Street Suite 1001 Rockville, Maryland 20850

Dear Jared:

Enclosed please find photographs showing the existing garage and photos of neighboring garages, which demonstrate the compatibility of the proposed alteration. Also enclosed is a picture of the sliding doors to be replaced by french doors. Site plans, both unmarked and showing the roofline overlay, are included in case you don't have copies.