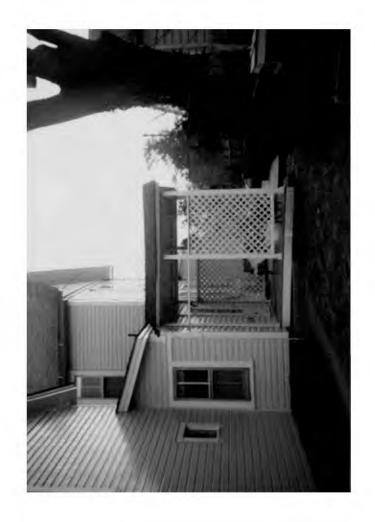

July 26, 1989

Mr. Jared Cooper Historic Preservation Commission 51 Monroe Street Suite 1001 Rockville, Maryland 20850

Dear Jared:

Enclosed please find photographs showing the existing garage and photos of neighboring garages, which demonstrate the compatibility of the proposed alteration. Also enclosed is a picture of the sliding doors to be replaced by french doors. Site plans, both unmarked and showing the roofline overlay, are included in case you don't have copies.

Dear Mr. Cooper:

Enclosed please find additional materials and drawings to support my request for approval of planned alterations to my home at 10320 Fawcett Street. Note that in order to accommodate the intersecting roof lines, the addition would have to be shifted 4 feet to the north. This would leave a 10 foot setback from the line of the two existing structures. I believe it would be superior to shift the first floor wall outward to line up with the second floor to achieve consistency, both in terms of a uniformity of facade and materials. This would not interfere with the windows on either side of the alcove.