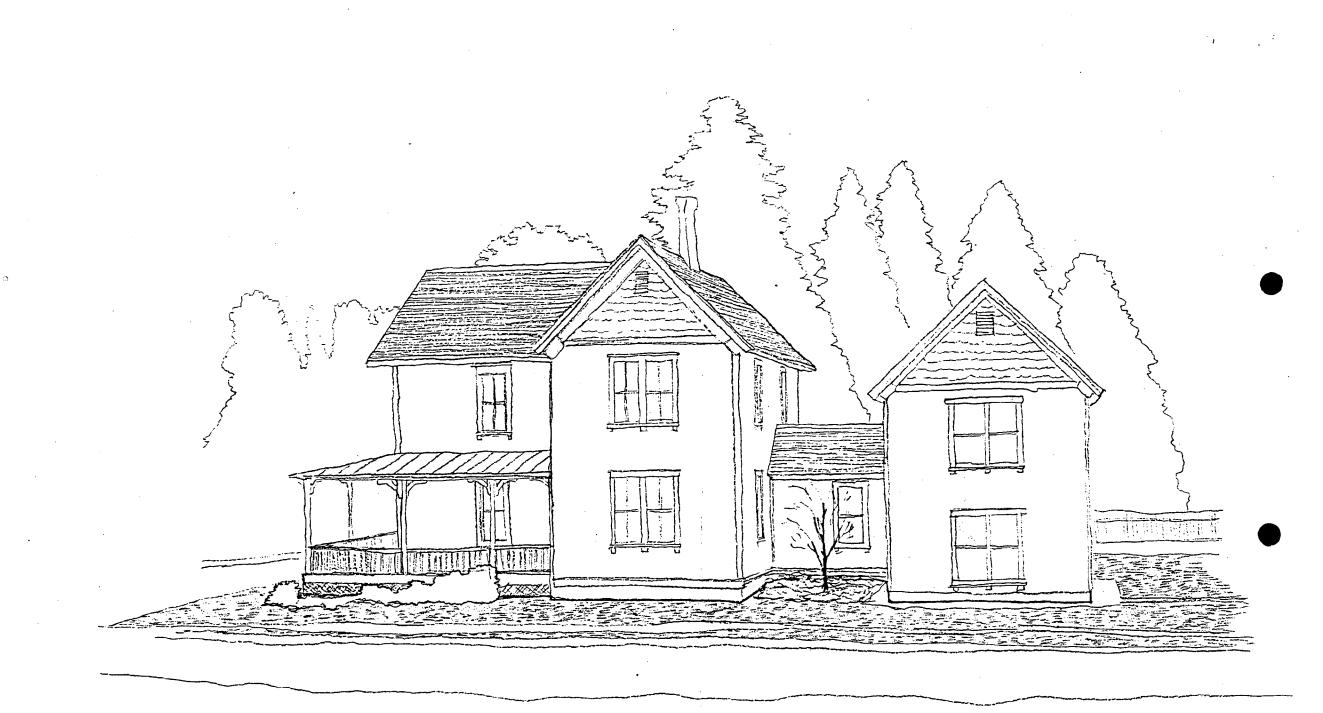

Dear Mr. Cooper:

Enclosed please find additional materials and drawings to support my request for approval of planned alterations to my home at 10320 Fawcett Street. Note that in order to accommodate the intersecting roof lines, the addition would have to be shifted 4 feet to the north. This would leave a 10 foot setback from the line of the two existing structures. I believe it would be superior to shift the first floor wall outward to line up with the second floor to achieve consistency, both in terms of a uniformity of facade and materials. This would not interfere with the windows on either side of the alcove.