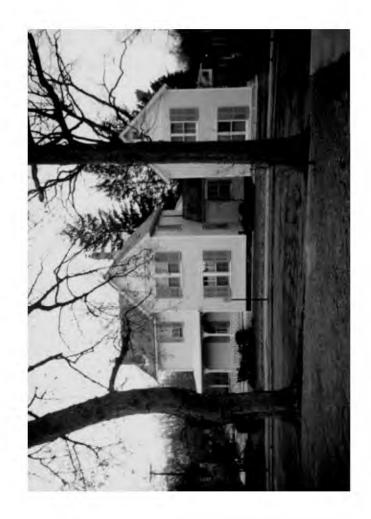

July 26, 1989

Mr. Jared Cooper Historic Preservation Commission 51 Monroe Street Suite 1001 Rockville, Maryland 20850

Dear Jared:

Enclosed please find photographs showing the existing garage and photos of neighboring garages, which demonstrate the compatibility of the proposed alteration. Also enclosed is a picture of the sliding doors to be replaced by french doors. Site plans, both unmarked and showing the roofline overlay, are included in case you don't have copies.

Dear Mr. Cooper:

Enclosed please find additional materials and drawings to support my request for approval of planned alterations to my home at 10320 Fawcett Street. Note that in order to accommodate the intersecting roof lines, the addition would have to be shifted 4 feet to the north. This would leave a 10 foot setback from the line of the two existing structures. I believe it would be superior to shift the first floor wall outward to line up with the second floor to achieve consistency, both in terms of a uniformity of facade and materials. This would not interfere with the windows on either side of the alcove.