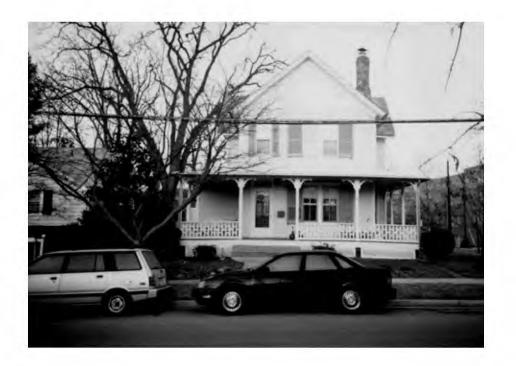

July 26, 1989

Mr. Jared Cooper Historic Preservation Commission 51 Monroe Street Suite 1001 Rockville, Maryland 20850

Dear Jared:

Enclosed please find photographs showing the existing garage and photos of neighboring garages, which demonstrate the compatibility of the proposed alteration. Also enclosed is a picture of the sliding doors to be replaced by french doors. Site plans, both unmarked and showing the roofline overlay, are included in case you don't have copies.

Dear Mr. Cooper:

Enclosed please find additional materials and drawings to support my request for approval of planned alterations to my home at 10320 Fawcett Street. Note that in order to accommodate the intersecting roof lines, the addition would have to be shifted 4 feet to the north. This would leave a 10 foot setback from the line of the two existing structures. I believe it would be superior to shift the first floor wall outward to line up with the second floor to achieve consistency, both in terms of a uniformity of facade and materials. This would not interfere with the windows on either side of the alcove.

Attachments:

1) HAWP Application

2) Revised Affected Elevation Drawings

3) Photographs of Existing Conditions-

4) First Floor Plan

5) Second Floor Plan

6) Section Drawing

7) Roof Plan