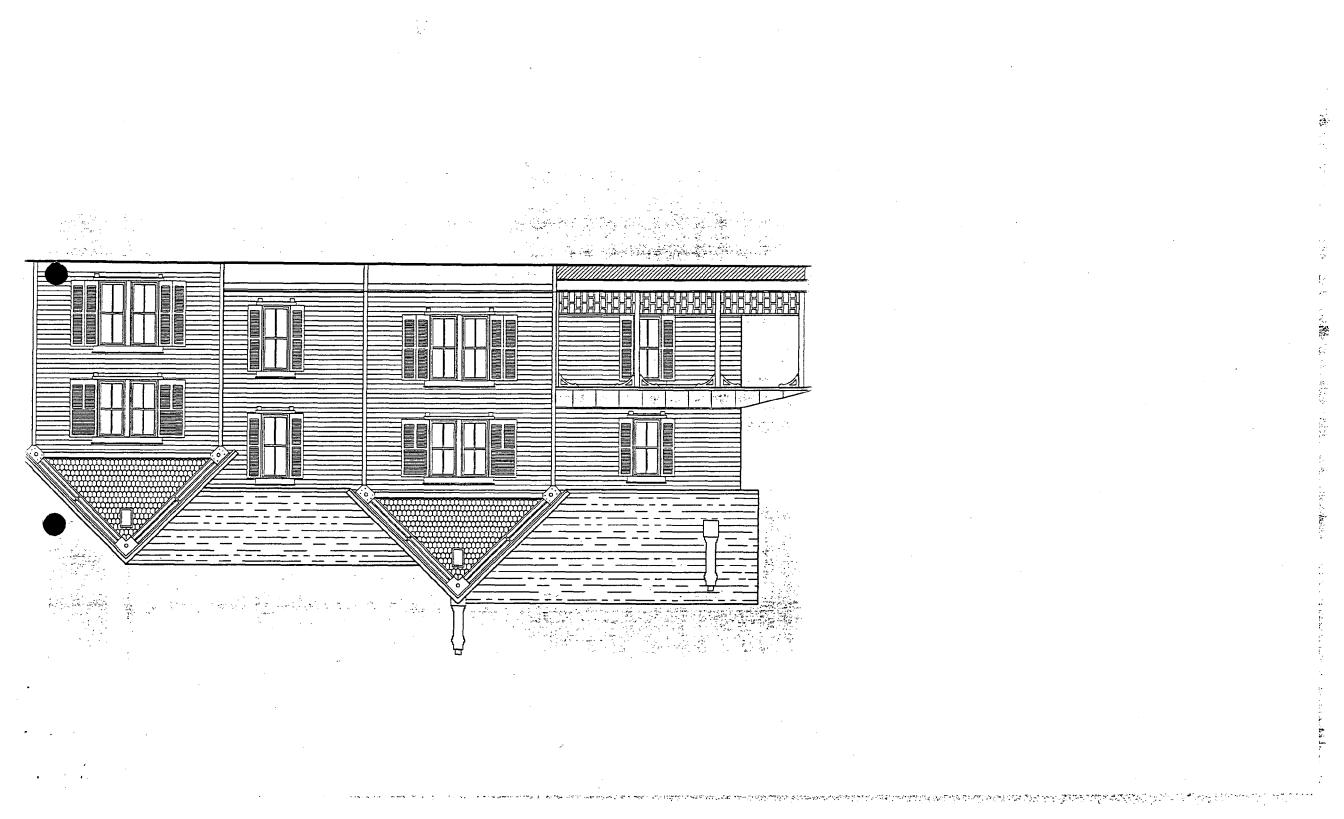

Attachments:

1 N N

- 1) HAWP Application
- 2) Revised Affected Elevation Drawings
- 3) Photographs of Existing Conditions
- 4) First Floor Plan
- 5) Second Floor Plan
- 6) Section Drawing
- 7) Roof Plan
- 8) Garage Elevation, Showing Proposed Door
- 9) Garage Door Literature
- 10) Site Plan Showing Location of Proposed Fence
- 11) Fence Literature
- Proposed "French" Door on Rear Elevation (To Replace Existing Sliding Door)

Attachments:

1) HAWP Application

2) Revised Affected Elevation Drawings

3) Photographs of Existing Conditions-

4) First Floor Plan

5) Second Floor Plan

6) Section Drawing

7) Roof Plan

8) Garage Elevation, Showing Proposed Door

9) Garage Door Literature

10) Site Plan Showing Location of Proposed Fence

11) Fence Literature

11) Proposed "French" Door on Rear Elevation (To Replace Existing Sliding Door)