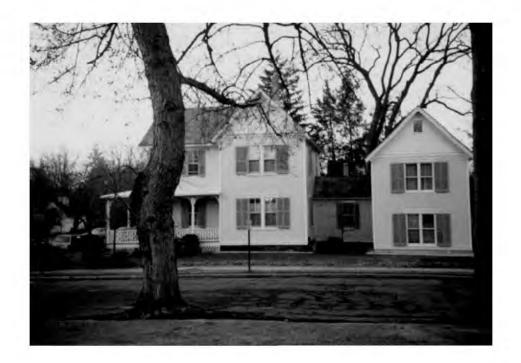

July 26, 1989

Mr. Jared Cooper Historic Preservation Commission 51 Monroe Street Suite 1001 Rockville, Maryland 20850

Dear Jared:

Enclosed please find photographs showing the existing garage and photos of neighboring garages, which demonstrate the compatibility of the proposed alteration. Also enclosed is a picture of the sliding doors to be replaced by french doors. Site plans, both unmarked and showing the roofline overlay, are included in case you don't have copies.