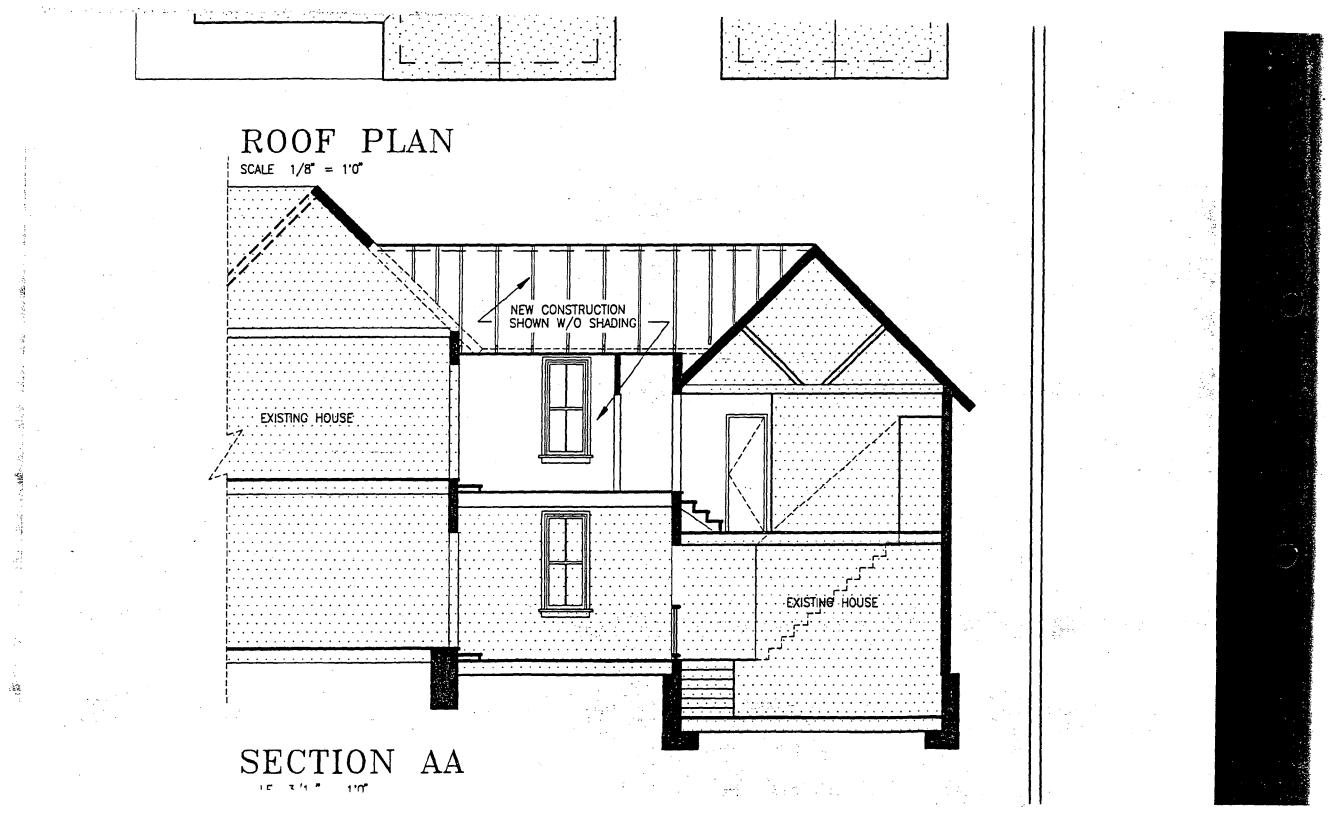

Attachments:

1 N N

- 1) HAWP Application
- 2) Revised Affected Elevation Drawings
- 3) Photographs of Existing Conditions
- 4) First Floor Plan
- 5) Second Floor Plan
- 6) Section Drawing
- 7) Roof Plan
- 8) Garage Elevation, Showing Proposed Door
- 9) Garage Door Literature
- 10) Site Plan Showing Location of Proposed Fence
- 11) Fence Literature
- Proposed "French" Door on Rear Elevation (To Replace Existing Sliding Door)

Attachments:

1) HAWP Application

2) Revised Affected Elevation Drawings

3) Photographs of Existing Conditions-

4) First Floor Plan

5) Second Floor Plan

6) Section Drawing

7) Roof Plan

8) Garage Elevation, Showing Proposed Door

9) Garage Door Literature

10) Site Plan Showing Location of Proposed Fence

11) Fence Literature

11) Proposed "French" Door on Rear Elevation (To Replace Existing Sliding Door)