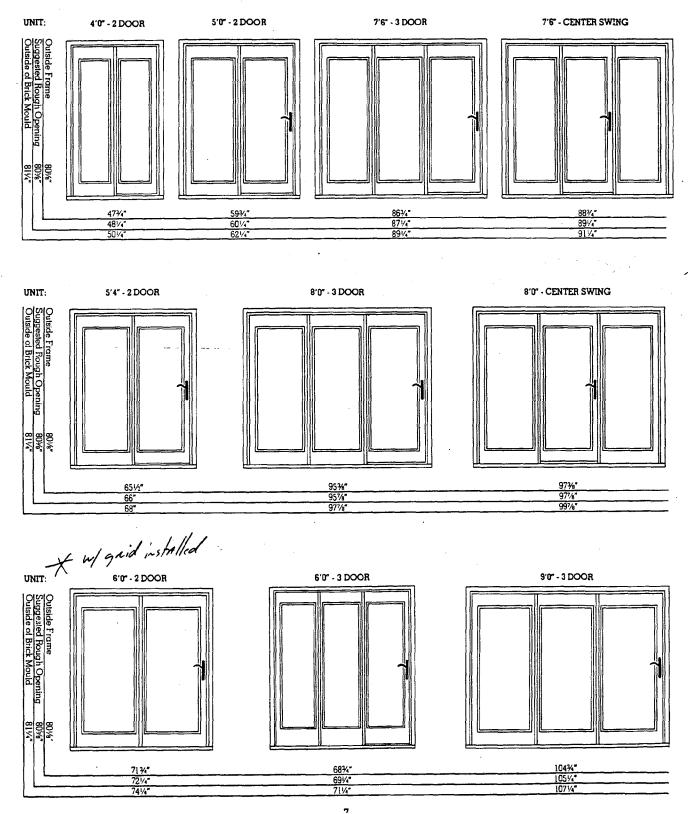

Attachments:

1 N N

- 1) HAWP Application
- 2) Revised Affected Elevation Drawings
- 3) Photographs of Existing Conditions
- 4) First Floor Plan
- 5) Second Floor Plan
- 6) Section Drawing
- 7) Roof Plan
- 8) Garage Elevation, Showing Proposed Door
- 9) Garage Door Literature
- 10) Site Plan Showing Location of Proposed Fence
- 11) Fence Literature
- Proposed "French" Door on Rear Elevation (To Replace Existing Sliding Door)

8) Garage Elevation, Showing Proposed Door

9) Garage Door Literature

10) Site Plan Showing Location of Proposed Fence

11) Fence Literature

11) Proposed "French" Door on Rear Elevation (To Replace Existing Sliding Door)