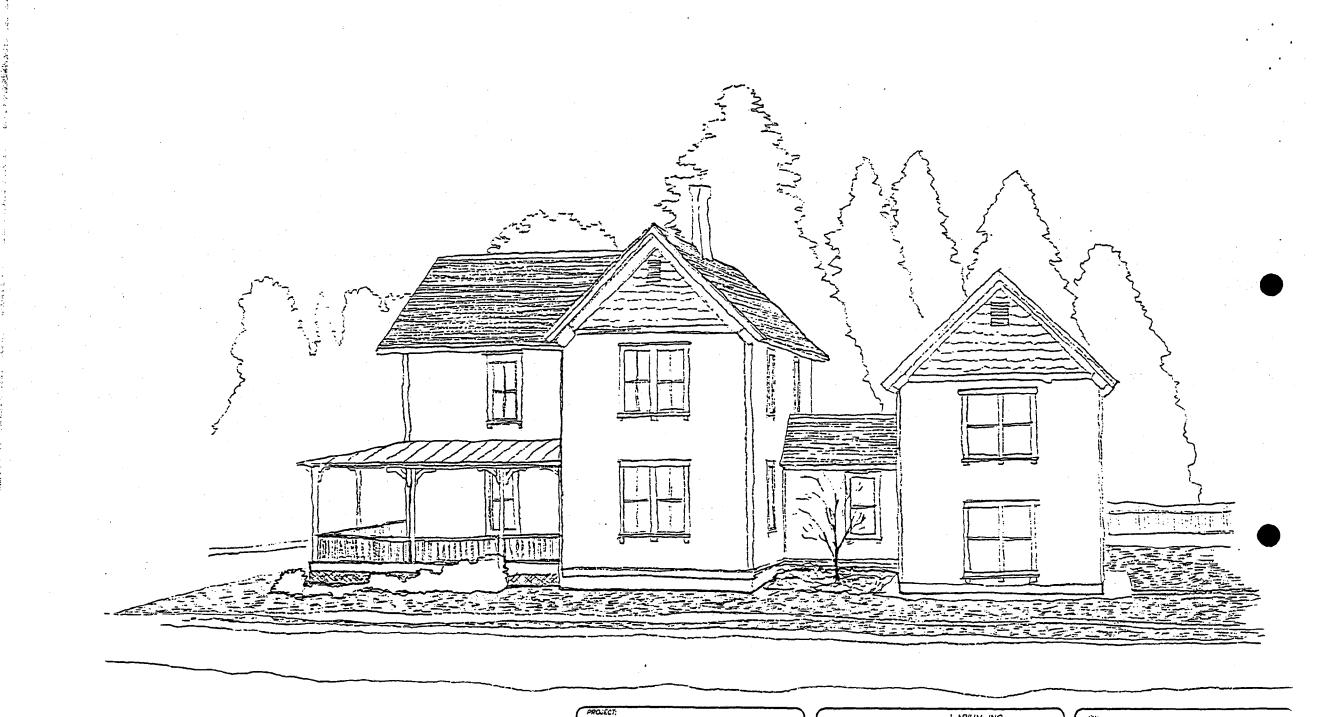

Dear Mr. Cooper:

Enclosed please find additional materials and drawings to support my request for approval of planned alterations to my home at 10320 Fawcett Street. Note that in order to accommodate the intersecting roof lines, the addition would have to be shifted 4 feet to the north. This would leave a 10 foot setback from the line of the two existing structures. I believe it would be superior to shift the first floor wall outward to line up with the second floor to achieve consistency, both in terms of a uniformity of facade and materials. This would not interfere with the windows on either side of the alcove.

#### MEMORANDUM

TO: Historic Preservation Commission

FROM: Jared B. Cooper

DATE: August 7, 1989

SUBJECT: Application by John McCoy 10320 Fawcett Street Kensington

Enclosed please find additional materials which support the application by John McCoy to make alterations at 10320 Fawcett Street in Kensington. As you will recall, the applicant appeared at the July 20 meeting, but his application was tabled because the Commission felt that the plans were incomplete.