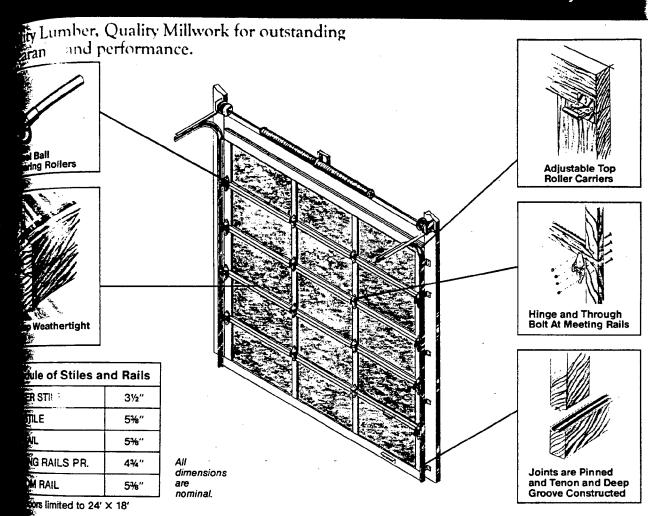

8) Garage Elevation, Showing Proposed Door

9) Garage Door Literature

10) Site Plan Showing Location of Proposed Fence

11) Fence Literature

11) Proposed "French" Door on Rear Elevation (To Replace Existing Sliding Door)