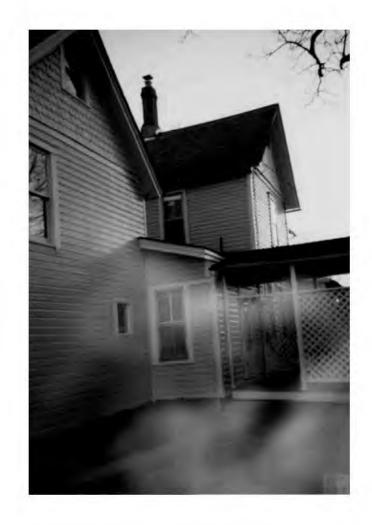

July 26, 1989

Mr. Jared Cooper Historic Preservation Commission 51 Monroe Street Suite 1001 Rockville, Maryland 20850

Dear Jared:

Enclosed please find photographs showing the existing garage and photos of neighboring garages, which demonstrate the compatibility of the proposed alteration. Also enclosed is a picture of the sliding doors to be replaced by french doors. Site plans, both unmarked and showing the roofline overlay, are included in case you don't have copies.

Dear Mr. Cooper:

Enclosed please find additional materials and drawings to support my request for approval of planned alterations to my home at 10320 Fawcett Street. Note that in order to accommodate the intersecting roof lines, the addition would have to be shifted 4 feet to the north. This would leave a 10 foot setback from the line of the two existing structures. I believe it would be superior to shift the first floor wall outward to line up with the second floor to achieve consistency, both in terms of a uniformity of facade and materials. This would not interfere with the windows on either side of the alcove.