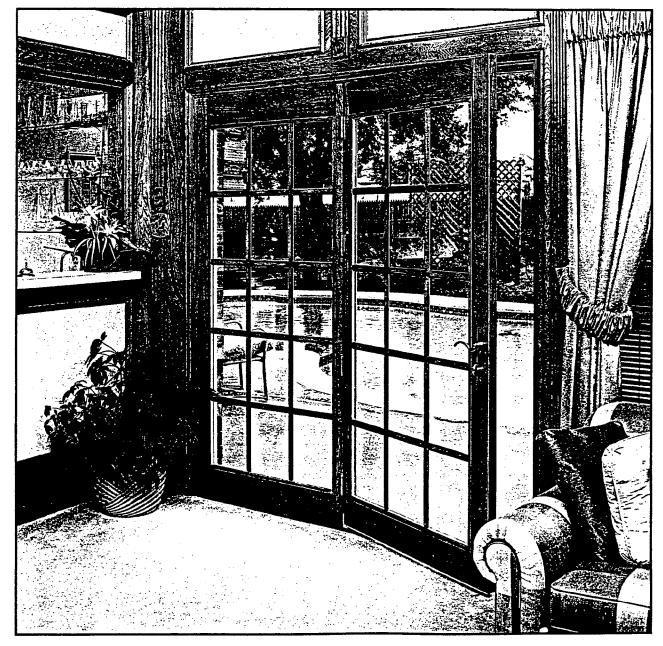

Attachments:

1 N N

- 1) HAWP Application
- 2) Revised Affected Elevation Drawings
- 3) Photographs of Existing Conditions
- 4) First Floor Plan
- 5) Second Floor Plan
- 6) Section Drawing
- 7) Roof Plan
- 8) Garage Elevation, Showing Proposed Door
- 9) Garage Door Literature
- 10) Site Plan Showing Location of Proposed Fence
- 11) Fence Literature
- Proposed "French" Door on Rear Elevation (To Replace Existing Sliding Door)

July 26, 1989

Mr. Jared Cooper Historic Preservation Commission 51 Monroe Street Suite 1001 Rockville, Maryland 20850

Dear Jared:

Enclosed please find photographs showing the existing garage and photos of neighboring garages, which demonstrate the compatibility of the proposed alteration. Also enclosed is a picture of the sliding doors to be replaced by french doors. Site plans, both unmarked and showing the roofline overlay, are included in case you don't have copies.

8) Garage Elevation, Showing Proposed Door

9) Garage Door Literature

10) Site Plan Showing Location of Proposed Fence

11) Fence Literature

11) Proposed "French" Door on Rear Elevation (To Replace Existing Sliding Door)