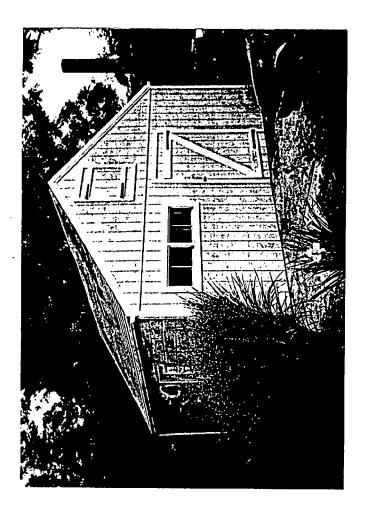

July 26, 1989

Mr. Jared Cooper Historic Preservation Commission 51 Monroe Street Suite 1001 Rockville, Maryland 20850

Dear Jared:

Enclosed please find photographs showing the existing garage and photos of neighboring garages, which demonstrate the compatibility of the proposed alteration. Also enclosed is a picture of the sliding doors to be replaced by french doors. Site plans, both unmarked and showing the roofline overlay, are included in case you don't have copies.

Attachments:

1 N N

- 1) HAWP Application
- 2) Revised Affected Elevation Drawings
- 3) Photographs of Existing Conditions
- 4) First Floor Plan
- 5) Second Floor Plan
- 6) Section Drawing
- 7) Roof Plan
- 8) Garage Elevation, Showing Proposed Door
- 9) Garage Door Literature
- 10) Site Plan Showing Location of Proposed Fence
- 11) Fence Literature
- Proposed "French" Door on Rear Elevation (To Replace Existing Sliding Door)