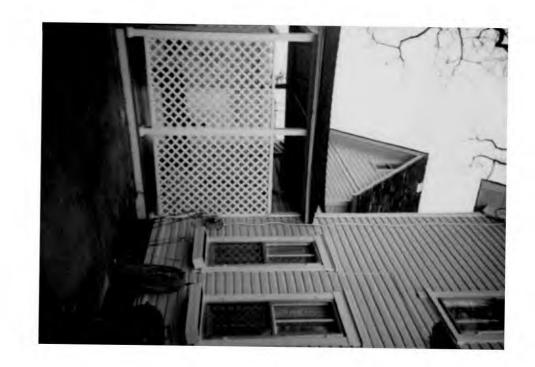

July 26, 1989

Mr. Jared Cooper Historic Preservation Commission 51 Monroe Street Suite 1001 Rockville, Maryland 20850

Dear Jared:

Enclosed please find photographs showing the existing garage and photos of neighboring garages, which demonstrate the compatibility of the proposed alteration. Also enclosed is a picture of the sliding doors to be replaced by french doors. Site plans, both unmarked and showing the roofline overlay, are included in case you don't have copies.

Attachments:

1) HAWP Application

2) Revised Affected Elevation Drawings

3) Photographs of Existing Conditions-

4) First Floor Plan

5) Second Floor Plan

6) Section Drawing

7) Roof Plan