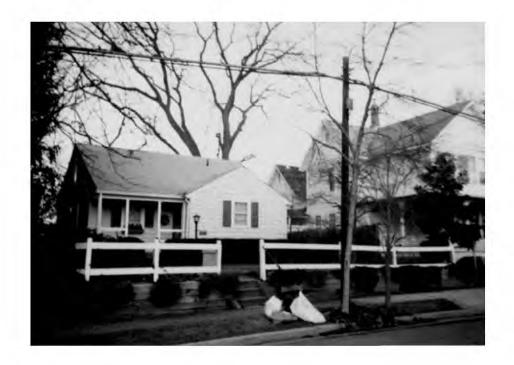

July 26, 1989

Mr. Jared Cooper Historic Preservation Commission 51 Monroe Street Suite 1001 Rockville, Maryland 20850

Dear Jared:

Enclosed please find photographs showing the existing garage and photos of neighboring garages, which demonstrate the compatibility of the proposed alteration. Also enclosed is a picture of the sliding doors to be replaced by french doors. Site plans, both unmarked and showing the roofline overlay, are included in case you don't have copies.

Attachments:

1) HAWP Application

2) Revised Affected Elevation Drawings

3) Photographs of Existing Conditions-

4) First Floor Plan

5) Second Floor Plan

6) Section Drawing

7) Roof Plan