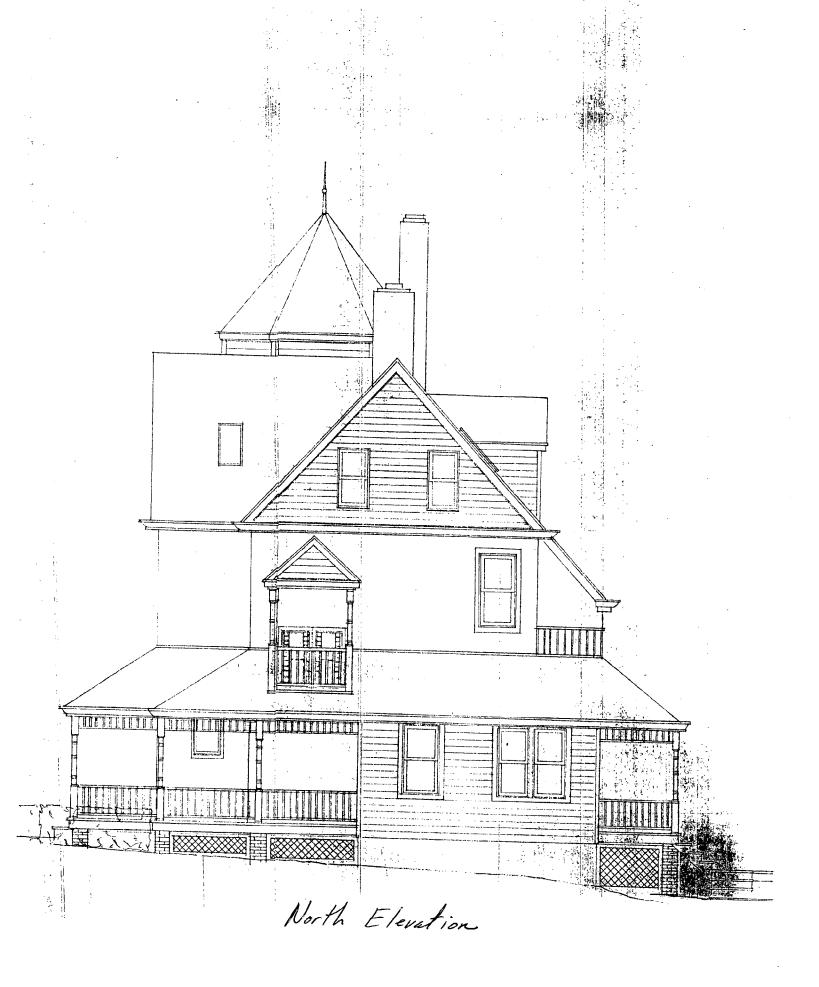

#### DISCUSSION:

The applicant is proposing a variety of minor/major alterations to the exterior of the home located at 10300 Fawcett Street in Kensington, as per the attached plans. Some of the proposed changes should be very compatible and will serve to improve the appearance of certain elevations. Certain other changes, in staff's opinion, will probably serve to detract from other elevations.

The LAC approved the application with the following exceptions: 1. The elliptical window on the front elevation in the gable. 2. The use of veneer brick on the chimneys. While the LAC did indicate some concerns about the fact that certain details were not submitted with the application, they did approve the remainder, which included landscaping, rear and north side porch addition/changes, kitchen expansion, rear deck, picket fence, replacement of chimneys, replacement of front door, addition of skylights, and addition of porch detail (front porch).

III.Recommendation of the Local Advisory Committee

FRONT ELEVATION

REAR ELEVATION

NORTH ELEVATION

RAIL DETAIL

1.

- 12 Min - 1

KING RESIDENCE