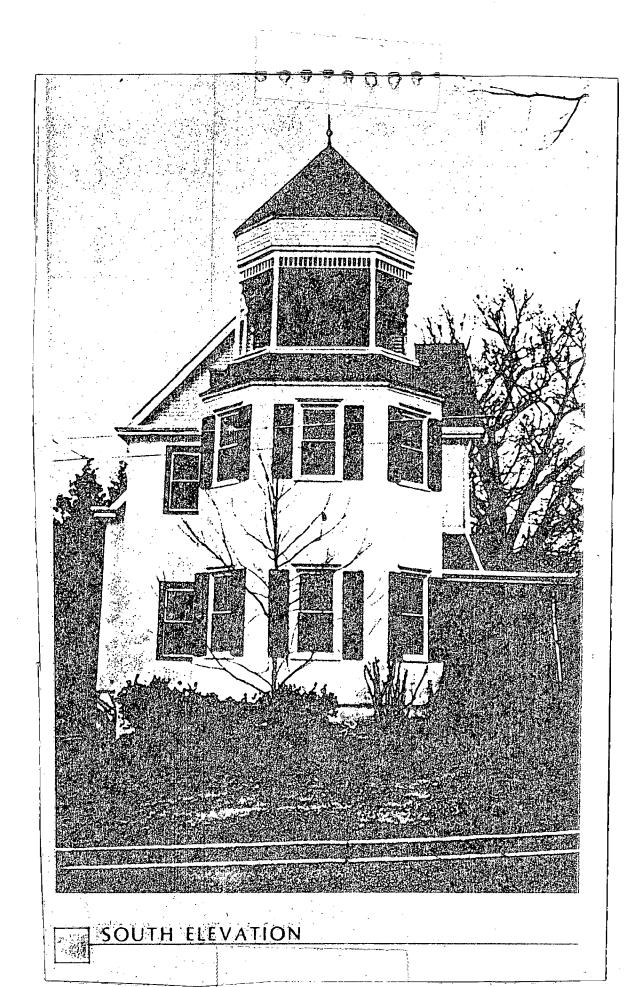

#### DISCUSSION:

The applicant is proposing a variety of minor/major alterations to the exterior of the home located at 10300 Fawcett Street in Kensington, as per the attached plans. Some of the proposed changes should be very compatible and will serve to improve the appearance of certain elevations. Certain other changes, in staff's opinion, will probably serve to detract from other elevations.

The LAC approved the application with the following exceptions: 1. The elliptical window on the front elevation in the gable. 2. The use of veneer brick on the chimneys. While the LAC did indicate some concerns about the fact that certain details were not submitted with the application, they did approve the remainder, which included landscaping, rear and north side porch addition/changes, kitchen expansion, rear deck, picket fence, replacement of chimneys, replacement of front door, addition of skylights, and addition of porch detail (front porch).

## EXTERIOR ALTERATIONS

| 1.  | 20.             | tation of grogory                                                                                                                                                                                                                                                         |
|-----|-----------------|---------------------------------------------------------------------------------------------------------------------------------------------------------------------------------------------------------------------------------------------------------------------------|
|     | a.              | Located within the Kensington historic district.                                                                                                                                                                                                                          |
|     | b.              | This is a Master Plan/Atlas historic district (circle one).                                                                                                                                                                                                               |
|     | c.              | Address of Property: 10300 Fawcett St.                                                                                                                                                                                                                                    |
|     | : f             | Kensington, MD 20895                                                                                                                                                                                                                                                      |
|     | đ.              | Property owner's name, address and phone number:                                                                                                                                                                                                                          |
|     |                 | Vinetta E. King                                                                                                                                                                                                                                                           |
|     |                 | 715 Dartmouth Ave SilverSpring, MD 20910                                                                                                                                                                                                                                  |
|     |                 | (h) 588-7030 (w)                                                                                                                                                                                                                                                          |
|     | e.              | Is this property a contributing resource within the historic district? Yes X No                                                                                                                                                       |
|     | f.              | On a map of the district locate this property and any adjacent historic resources. Will this work impact other contributing historic resources? Yes No                                                                                                                    |
| II. | De              | Carroll Manor across street. scription of work proposed                                                                                                                                                                                                                   |
|     | :               | Briefly describe proposed work: Extensive remodelling. Includes: driveway and landscaping, backand north side porches, back deck, picket sence replacement of windows on 3rd sloor east gable, replacement of chimneys, replacement of front door, skylights, addition of |
| ·   | ъ.              | orch detail on Front porch.  Is this work on the front, rear, or side of the structure?  All of above                                                                                                                                                                     |
|     | c.              | Is the work visible from the street? Yes                                                                                                                                                                                                                                  |
|     |                 | What are the materials to be used?  See list to be submitted to HPC. This was stipulated                                                                                                                                                                                  |
|     | e.              | at meeting of L.A.C.  Are these materials compatible with existing materials? How? If not. why?                                                                                                                                                                           |
|     | a management of |                                                                                                                                                                                                                                                                           |
|     |                 |                                                                                                                                                                                                                                                                           |
|     | 1               |                                                                                                                                                                                                                                                                           |