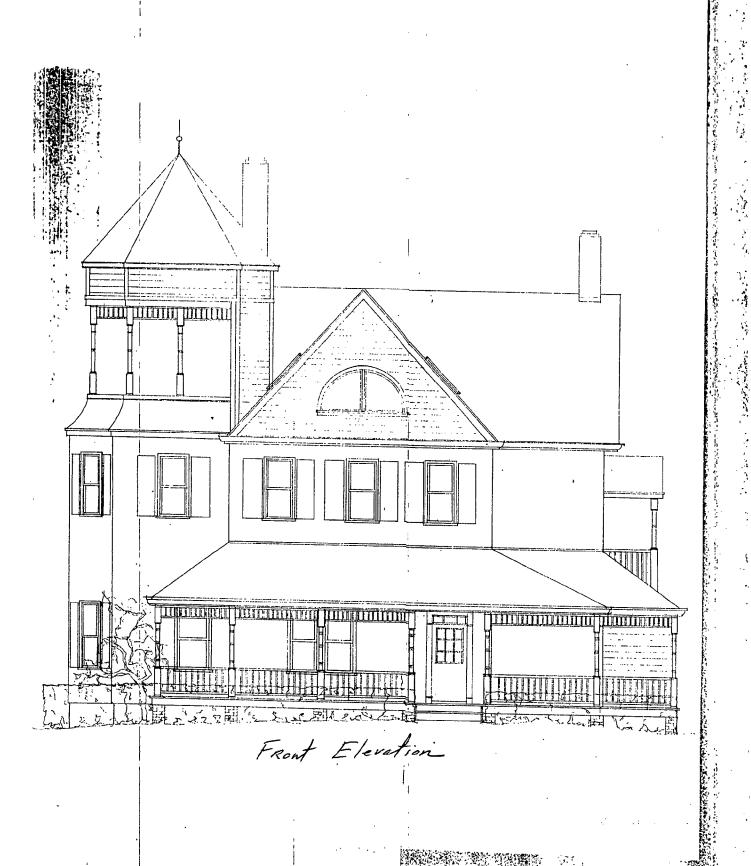

The LAC approved the application with the following exceptions: 1. The elliptical window on the front elevation in the gable. 2. The use of veneer brick on the chimneys. While the LAC did indicate some concerns about the fact that certain details were not submitted with the application, they did approve the remainder, which included landscaping, rear and north side porch addition/changes, kitchen expansion, rear deck, picket fence, replacement of chimneys, replacement of front door, addition of skylights, and addition of porch detail (front porch).

#### STAFF RECOMMENDATION:

Generally, staff recommends approval of this application, with the following exceptions: 1. Staff recommends that the gable windows on the front elevation be retained and restored, as opposed to replaced. 2. That the chimney be stuccoed.

3. That the skylights proposed for the front gable not be approved, unless further information reveals them to be modest in size and profile.

| III.Recommendation of the Local Advisory Committee                                                                                                                                                                |
|-------------------------------------------------------------------------------------------------------------------------------------------------------------------------------------------------------------------|
| a. Approval of work vote: 6 approve - unanimous - voted on as separate conditions.                                                                                                                                |
| 1. Which criteria found in the Ordinance for Historic Preservation                                                                                                                                                |
| (Sec. 24A-8-b of the Montgomery County Code) does this work                                                                                                                                                       |
| (2) (with conditions below) The proposed half-                                                                                                                                                                    |
| ound window is not approved in recommendation.                                                                                                                                                                    |
| <ol><li>What conditions, if any, must be met in order for the proposed<br/>work to meet the above criteria? (example: the proposed windows</li></ol>                                                              |
| should be double hung to conform with existing windows)                                                                                                                                                           |
| 1. By vote of 6to - the proposed half-round window on Front of eastlyacing gable not approved (6 to 0).                                                                                                           |
| 2. Skylights on east sacing gable: South sacing skylight                                                                                                                                                          |
| approved (5 to 1). North facing skylight approved (f to 2)                                                                                                                                                        |
| 2. Skylights on east sacing gable: South sacing skylight approved (5 to 1). North facing skylight approved (4 to 2)  3. Addition of trim to existing front porch at top approved (5 to 1)  b. Disapproval of work |
| 1. On what grounds is disapproval recommended? Refer to Sec. 24A-8.                                                                                                                                               |
|                                                                                                                                                                                                                   |
|                                                                                                                                                                                                                   |
|                                                                                                                                                                                                                   |
|                                                                                                                                                                                                                   |
| 2. How could this proposal be altered so as to be approved?                                                                                                                                                       |
|                                                                                                                                                                                                                   |
|                                                                                                                                                                                                                   |
|                                                                                                                                                                                                                   |
| IV. Additional comments                                                                                                                                                                                           |
| 4. Patio deck, 5. material approved 6 too 5. Material of povers on driveway excluded. From this submission 6. Chimney sinishing materials - 5 tucco approved 6 to 0 rather than veneer brick)                     |
| 1 chimney sinishing materials - Stucco approved 6 to 0                                                                                                                                                            |
| (rather than Jeneer brick)                                                                                                                                                                                        |
| Date on which application received: February 27,1989                                                                                                                                                              |
| 11 - 1.1. 10 19 7                                                                                                                                                                                                 |
| Form completed by: Daniel & Ones Title: Chairman                                                                                                                                                                  |
| Porm completed by: Daniel Pones Title: Chairman  Member of: Kensington L.A.C.,  Member of: Kensington L.A.C.,                                                                                                     |
| Date: March 7, 1989                                                                                                                                                                                               |
|                                                                                                                                                                                                                   |
| 0465Z                                                                                                                                                                                                             |
|                                                                                                                                                                                                                   |
|                                                                                                                                                                                                                   |
|                                                                                                                                                                                                                   |

III.Recommendation of the Local Advisory Committee

FRONT ELEVATION

REAR ELEVATION

NORTH ELEVATION

RAIL DETAIL

1.

- 12 Min - 1

KING RESIDENCE