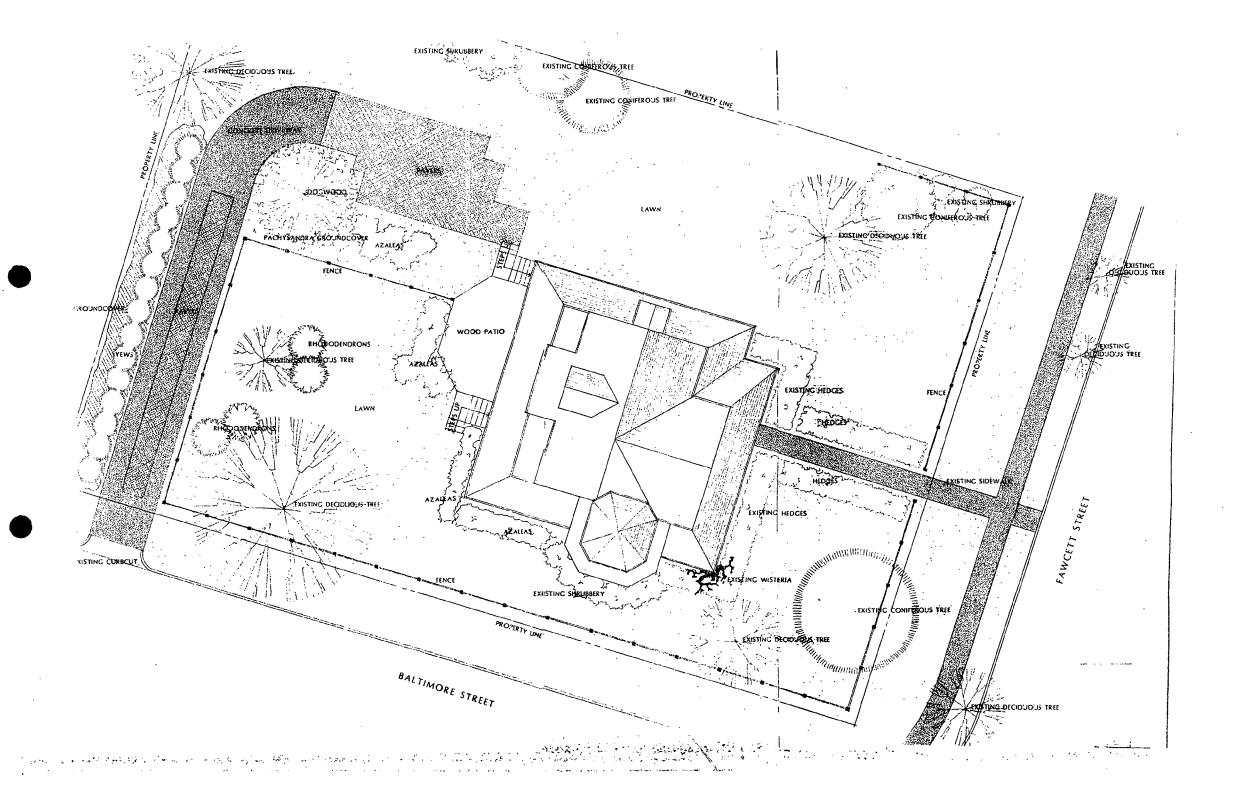

#### DISCUSSION:

The applicant is proposing a variety of minor/major alterations to the exterior of the home located at 10300 Fawcett Street in Kensington, as per the attached plans. Some of the proposed changes should be very compatible and will serve to improve the appearance of certain elevations. Certain other changes, in staff's opinion, will probably serve to detract from other elevations.

The LAC approved the application with the following exceptions: 1. The elliptical window on the front elevation in the gable. 2. The use of veneer brick on the chimneys. While the LAC did indicate some concerns about the fact that certain details were not submitted with the application, they did approve the remainder, which included landscaping, rear and north side porch addition/changes, kitchen expansion, rear deck, picket fence, replacement of chimneys, replacement of front door, addition of skylights, and addition of porch detail (front porch).

## EXTERIOR ALTERATIONS

| 1.  | 20.             | tation of grogory                                                                                                                                                                                                                                                         |
|-----|-----------------|---------------------------------------------------------------------------------------------------------------------------------------------------------------------------------------------------------------------------------------------------------------------------|
|     | a.              | Located within the Kensington historic district.                                                                                                                                                                                                                          |
|     | b.              | This is a Master Plan/Atlas historic district (circle one).                                                                                                                                                                                                               |
|     | c.              | Address of Property: 10300 Fawcett St.                                                                                                                                                                                                                                    |
|     | : f             | Kensington, MD 20895                                                                                                                                                                                                                                                      |
|     | đ.              | Property owner's name, address and phone number:                                                                                                                                                                                                                          |
|     |                 | Vinetta E. King                                                                                                                                                                                                                                                           |
|     |                 | 715 Dartmouth Ave SilverSpring, MD 20910                                                                                                                                                                                                                                  |
|     |                 | (h) 588-7030 (w)                                                                                                                                                                                                                                                          |
|     | e.              | Is this property a contributing resource within the historic district? Yes X No                                                                                                                                                       |
|     | f.              | On a map of the district locate this property and any adjacent historic resources. Will this work impact other contributing historic resources? Yes No                                                                                                                    |
| II. | De              | Carroll Manor across street. scription of work proposed                                                                                                                                                                                                                   |
|     | :               | Briefly describe proposed work: Extensive remodelling. Includes: driveway and landscaping, backand north side porches, back deck, picket sence replacement of windows on 3rd sloor east gable, replacement of chimneys, replacement of front door, skylights, addition of |
| ·   | ъ.              | orch detail on Front porch.  Is this work on the front, rear, or side of the structure?  All of above                                                                                                                                                                     |
|     | c.              | Is the work visible from the street? Yes                                                                                                                                                                                                                                  |
|     |                 | What are the materials to be used?  See list to be submitted to HPC. This was stipulated                                                                                                                                                                                  |
|     | e.              | at meeting of L.A.C.  Are these materials compatible with existing materials? How? If not. why?                                                                                                                                                                           |
|     | a management of |                                                                                                                                                                                                                                                                           |
|     |                 |                                                                                                                                                                                                                                                                           |
|     | 1               |                                                                                                                                                                                                                                                                           |