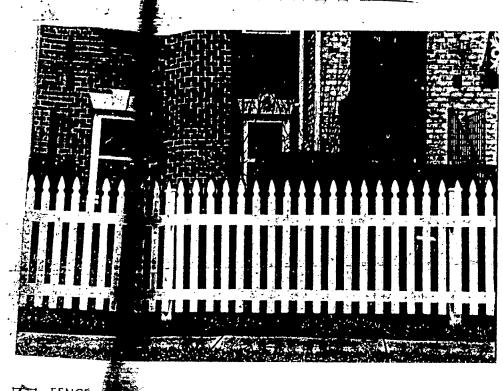

5. PICKET FENCE:

SIZE: 3/0 height, 1/2" x 2 1/2" pickets.

DESCRIPTION: Wood pickets with

articulated points, at 6" o.c.

FINISH: Paint, White

6. PORCH RAILING

SIZE: 2/6 Heights, 1 1/2 x 3 1/2 top

and bottom.