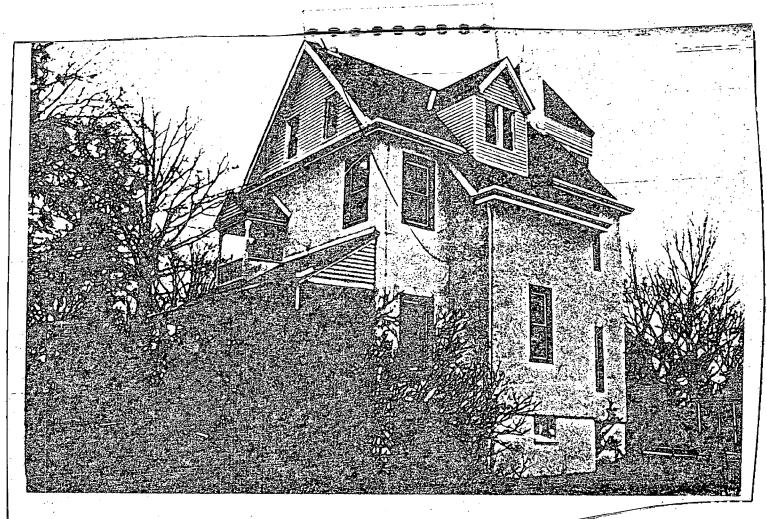

#### DISCUSSION:

The applicant is proposing a variety of minor/major alterations to the exterior of the home located at 10300 Fawcett Street in Kensington, as per the attached plans. Some of the proposed changes should be very compatible and will serve to improve the appearance of certain elevations. Certain other changes, in staff's opinion, will probably serve to detract from other elevations.

The LAC approved the application with the following exceptions: 1. The elliptical window on the front elevation in the gable. 2. The use of veneer brick on the chimneys. While the LAC did indicate some concerns about the fact that certain details were not submitted with the application, they did approve the remainder, which included landscaping, rear and north side porch addition/changes, kitchen expansion, rear deck, picket fence, replacement of chimneys, replacement of front door, addition of skylights, and addition of porch detail (front porch).

III.Recommendation of the Local Advisory Committee

FRONT ELEVATION

REAR ELEVATION

NORTH ELEVATION

RAIL DETAIL

1.

- 12 Min - 1

KING RESIDENCE