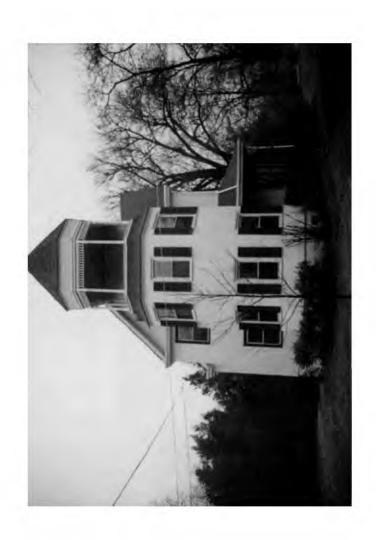

#### DISCUSSION:

The applicant is proposing a variety of minor/major alterations to the exterior of the home located at 10300 Fawcett Street in Kensington, as per the attached plans. Some of the proposed changes should be very compatible and will serve to improve the appearance of certain elevations. Certain other changes, in staff's opinion, will probably serve to detract from other elevations.

The LAC approved the application with the following exceptions: 1. The elliptical window on the front elevation in the gable. 2. The use of veneer brick on the chimneys. While the LAC did indicate some concerns about the fact that certain details were not submitted with the application, they did approve the remainder, which included landscaping, rear and north side porch addition/changes, kitchen expansion, rear deck, picket fence, replacement of chimneys, replacement of front door, addition of skylights, and addition of porch detail (front porch).

#### STAFF RECOMMENDATION:

Generally, staff recommends approval of this application, with the following exceptions: 1. Staff recommends that the gable windows on the front elevation be retained and restored, as opposed to replaced. 2. That the chimney be stuccoed.

3. That the skylights proposed for the front gable not be approved, unless further information reveals them to be modest in size and profile.

III.Recommendation of the Local Advisory Committee

FRONT ELEVATION

REAR ELEVATION

NORTH ELEVATION

RAIL DETAIL

1.

- 12 Min - 1

KING RESIDENCE