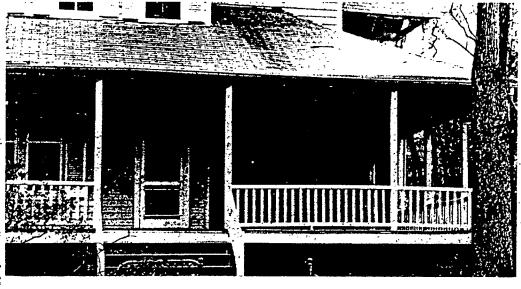

#### DISCUSSION:

The applicant is proposing a variety of minor/major alterations to the exterior of the home located at 10300 Fawcett Street in Kensington, as per the attached plans. Some of the proposed changes should be very compatible and will serve to improve the appearance of certain elevations. Certain other changes, in staff's opinion, will probably serve to detract from other elevations.

The LAC approved the application with the following exceptions: 1. The elliptical window on the front elevation in the gable. 2. The use of veneer brick on the chimneys. While the LAC did indicate some concerns about the fact that certain details were not submitted with the application, they did approve the remainder, which included landscaping, rear and north side porch addition/changes, kitchen expansion, rear deck, picket fence, replacement of chimneys, replacement of front door, addition of skylights, and addition of porch detail (front porch).

III.Recommendation of the Local Advisory Committee

FRONT ELEVATION

REAR ELEVATION

NORTH ELEVATION

RAIL DETAIL

1.

- 12 Min - 1

KING RESIDENCE