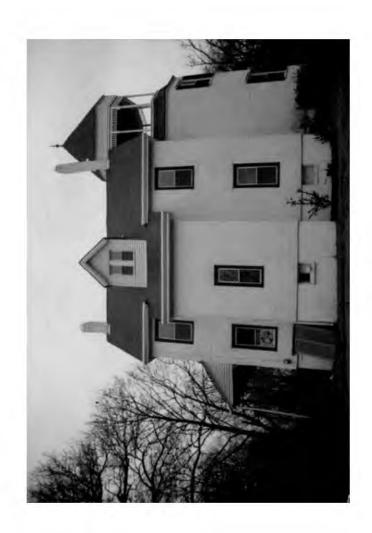

#### DISCUSSION:

The applicant is proposing a variety of minor/major alterations to the exterior of the home located at 10300 Fawcett Street in Kensington, as per the attached plans. Some of the proposed changes should be very compatible and will serve to improve the appearance of certain elevations. Certain other changes, in staff's opinion, will probably serve to detract from other elevations.

The LAC approved the application with the following exceptions: 1. The elliptical window on the front elevation in the gable. 2. The use of veneer brick on the chimneys. While the LAC did indicate some concerns about the fact that certain details were not submitted with the application, they did approve the remainder, which included landscaping, rear and north side porch addition/changes, kitchen expansion, rear deck, picket fence, replacement of chimneys, replacement of front door, addition of skylights, and addition of porch detail (front porch).

#### STAFF RECOMMENDATION:

Generally, staff recommends approval of this application, with the following exceptions: 1. Staff recommends that the gable windows on the front elevation be retained and restored, as opposed to replaced. 2. That the chimney be stuccoed.

3. That the skylights proposed for the front gable not be approved, unless further information reveals them to be modest in size and profile.

III.Recommendation of the Local Advisory Committee

FRONT ELEVATION

REAR ELEVATION

NORTH ELEVATION

RAIL DETAIL

1.

- 12 Min - 1

KING RESIDENCE