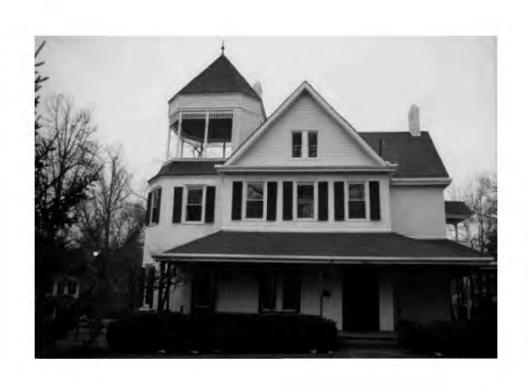

#### DISCUSSION:

The applicant is proposing a variety of minor/major alterations to the exterior of the home located at 10300 Fawcett Street in Kensington, as per the attached plans. Some of the proposed changes should be very compatible and will serve to improve the appearance of certain elevations. Certain other changes, in staff's opinion, will probably serve to detract from other elevations.

The LAC approved the application with the following exceptions: 1. The elliptical window on the front elevation in the gable. 2. The use of veneer brick on the chimneys. While the LAC did indicate some concerns about the fact that certain details were not submitted with the application, they did approve the remainder, which included landscaping, rear and north side porch addition/changes, kitchen expansion, rear deck, picket fence, replacement of chimneys, replacement of front door, addition of skylights, and addition of porch detail (front porch).

#### STAFF RECOMMENDATION:

Generally, staff recommends approval of this application, with the following exceptions: 1. Staff recommends that the gable windows on the front elevation be retained and restored, as opposed to replaced. 2. That the chimney be stuccoed.

3. That the skylights proposed for the front gable not be approved, unless further information reveals them to be modest in size and profile.

III.Recommendation of the Local Advisory Committee

FRONT ELEVATION

REAR ELEVATION

NORTH ELEVATION

RAIL DETAIL

1.

- 12 Min - 1

KING RESIDENCE