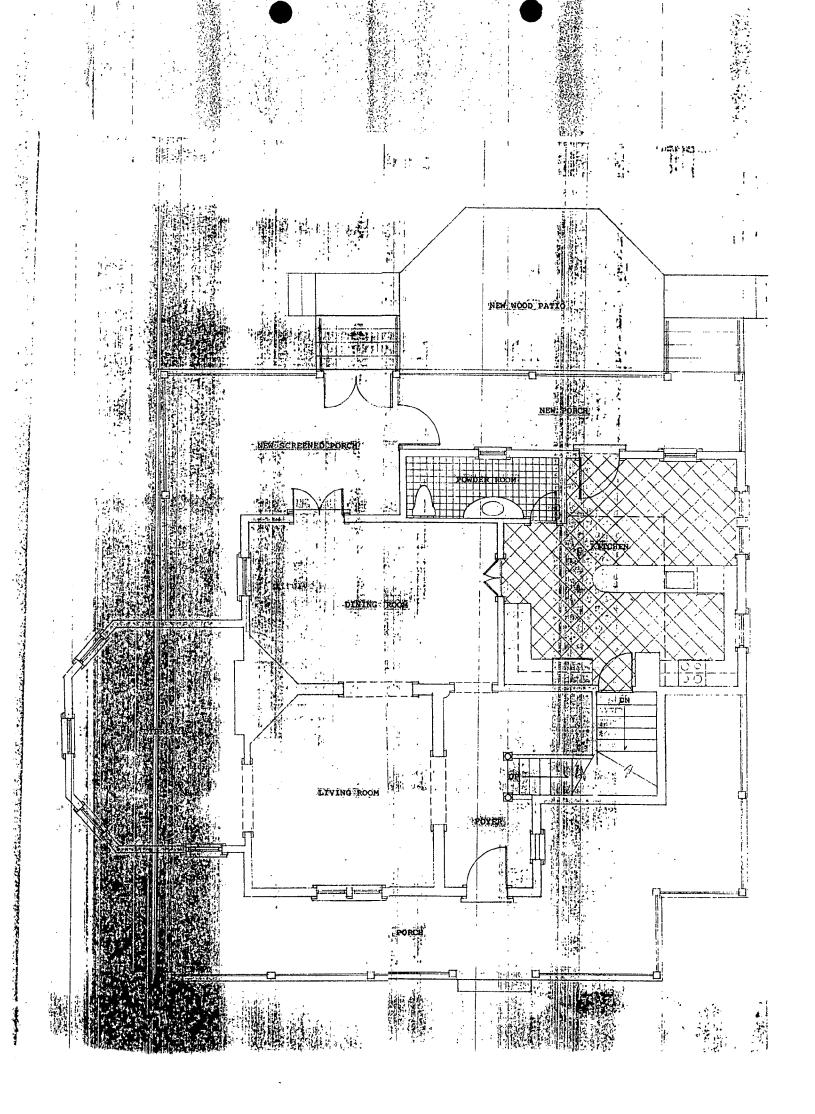

#### DISCUSSION:

The applicant is proposing a variety of minor/major alterations to the exterior of the home located at 10300 Fawcett Street in Kensington, as per the attached plans. Some of the proposed changes should be very compatible and will serve to improve the appearance of certain elevations. Certain other changes, in staff's opinion, will probably serve to detract from other elevations.

The LAC approved the application with the following exceptions: 1. The elliptical window on the front elevation in the gable. 2. The use of veneer brick on the chimneys. While the LAC did indicate some concerns about the fact that certain details were not submitted with the application, they did approve the remainder, which included landscaping, rear and north side porch addition/changes, kitchen expansion, rear deck, picket fence, replacement of chimneys, replacement of front door, addition of skylights, and addition of porch detail (front porch).

## EXTERIOR ALTERATIONS

| 1.  | 20.             | tation of grogory                                                                                                                                                                                                                                                         |
|-----|-----------------|---------------------------------------------------------------------------------------------------------------------------------------------------------------------------------------------------------------------------------------------------------------------------|
|     | a.              | Located within the Kensington historic district.                                                                                                                                                                                                                          |
|     | b.              | This is a Master Plan/Atlas historic district (circle one).                                                                                                                                                                                                               |
|     | c.              | Address of Property: 10300 Fawcett St.                                                                                                                                                                                                                                    |
|     | : f             | Kensington, MD 20895                                                                                                                                                                                                                                                      |
|     | đ.              | Property owner's name, address and phone number:                                                                                                                                                                                                                          |
|     |                 | Vinetta E. King                                                                                                                                                                                                                                                           |
|     |                 | 715 Dartmouth Ave SilverSpring, MD 20910                                                                                                                                                                                                                                  |
|     |                 | (h) 588-7030 (w)                                                                                                                                                                                                                                                          |
|     | e.              | Is this property a contributing resource within the historic district? Yes X No                                                                                                                                                       |
|     | f.              | On a map of the district locate this property and any adjacent historic resources. Will this work impact other contributing historic resources? Yes No                                                                                                                    |
| II. | De              | Carroll Manor across street. scription of work proposed                                                                                                                                                                                                                   |
|     | :               | Briefly describe proposed work: Extensive remodelling. Includes: driveway and landscaping, backand north side porches, back deck, picket sence replacement of windows on 3rd sloor east gable, replacement of chimneys, replacement of front door, skylights, addition of |
| ·   | ъ.              | orch detail on Front porch.  Is this work on the front, rear, or side of the structure?  All of above                                                                                                                                                                     |
|     | c.              | Is the work visible from the street? Yes                                                                                                                                                                                                                                  |
|     |                 | What are the materials to be used?  See list to be submitted to HPC. This was stipulated                                                                                                                                                                                  |
|     | e.              | at meeting of L.A.C.  Are these materials compatible with existing materials? How? If not. why?                                                                                                                                                                           |
|     | a management of |                                                                                                                                                                                                                                                                           |
|     |                 |                                                                                                                                                                                                                                                                           |
|     | 1               |                                                                                                                                                                                                                                                                           |