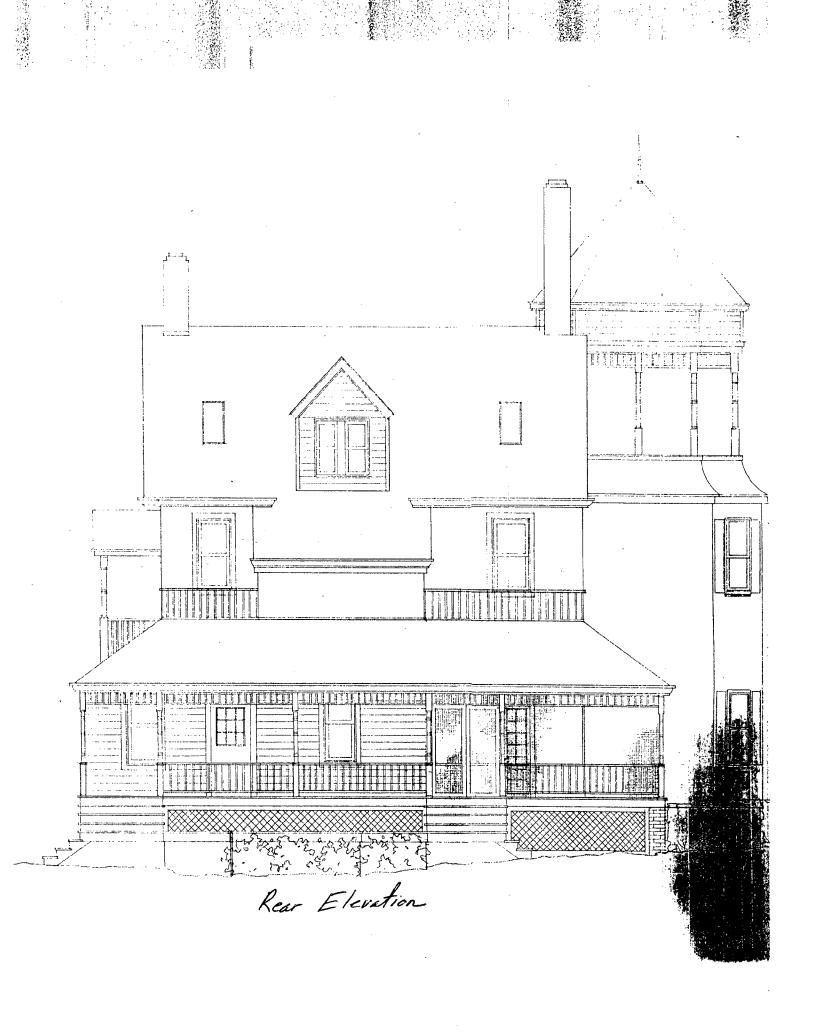

#### DISCUSSION:

The applicant is proposing a variety of minor/major alterations to the exterior of the home located at 10300 Fawcett Street in Kensington, as per the attached plans. Some of the proposed changes should be very compatible and will serve to improve the appearance of certain elevations. Certain other changes, in staff's opinion, will probably serve to detract from other elevations.

The LAC approved the application with the following exceptions: 1. The elliptical window on the front elevation in the gable. 2. The use of veneer brick on the chimneys. While the LAC did indicate some concerns about the fact that certain details were not submitted with the application, they did approve the remainder, which included landscaping, rear and north side porch addition/changes, kitchen expansion, rear deck, picket fence, replacement of chimneys, replacement of front door, addition of skylights, and addition of porch detail (front porch).

III.Recommendation of the Local Advisory Committee

FRONT ELEVATION

REAR ELEVATION

NORTH ELEVATION

RAIL DETAIL

1.

- 12 Min - 1

KING RESIDENCE