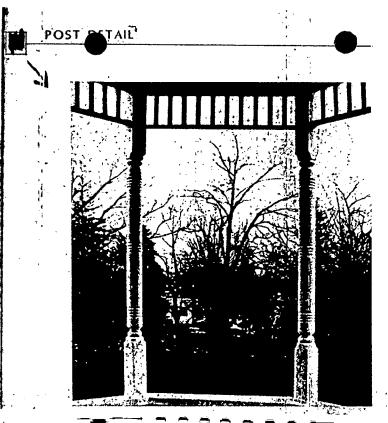

DESCRIPTION: Wood railing with pickets

at 6" o.c. and bottom rail 4" above porch with intermediate wood turned Victorian columns.

FINISH: Paint

7. PORCH:

DESCRIPTION: Hardwood strip floor to

match existing. Nylon mesh

III.Recommendation of the Local Advisory Committee

FRONT ELEVATION

REAR ELEVATION

NORTH ELEVATION

RAIL DETAIL

1.

- 12 Min - 1

KING RESIDENCE