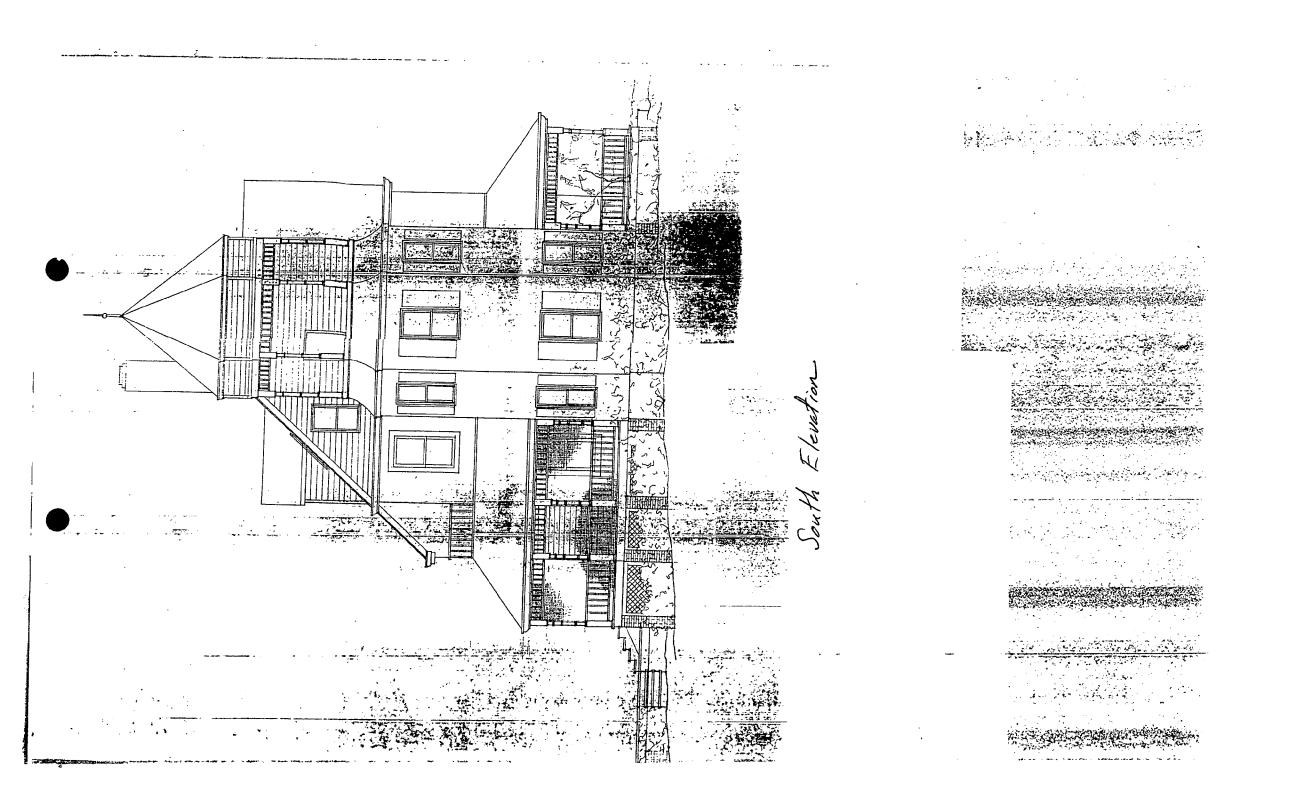

#### DISCUSSION:

The applicant is proposing a variety of minor/major alterations to the exterior of the home located at 10300 Fawcett Street in Kensington, as per the attached plans. Some of the proposed changes should be very compatible and will serve to improve the appearance of certain elevations. Certain other changes, in staff's opinion, will probably serve to detract from other elevations.

The LAC approved the application with the following exceptions: 1. The elliptical window on the front elevation in the gable. 2. The use of veneer brick on the chimneys. While the LAC did indicate some concerns about the fact that certain details were not submitted with the application, they did approve the remainder, which included landscaping, rear and north side porch addition/changes, kitchen expansion, rear deck, picket fence, replacement of chimneys, replacement of front door, addition of skylights, and addition of porch detail (front porch).