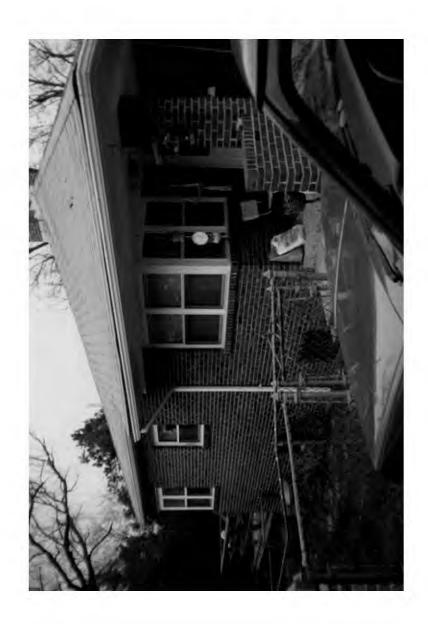

#### DISCUSSION:

The applicant is proposing a rear addition (16'x35') to this 1950s one story brick home (35'x36') located at 10311 Freeman Place in the Kensington Historic District. Also, a 6'x26' deck is proposed. The existing structure is a non-contributing resource and is not situated in close proximity to any contributing resources. Because of these basic circumstances, staff would recommend very lenient consideration of this application.

#### ATTACHMENTS:

HAWP Application

2. Photos of Existing Structure

3. Plans