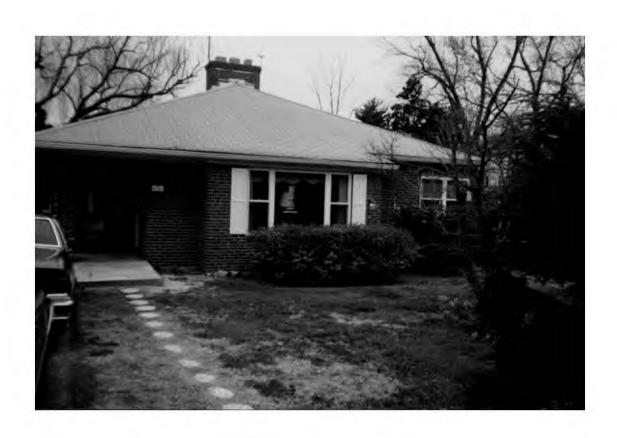

#### DISCUSSION:

The applicant is proposing a rear addition (16'x35') to this 1950s one story brick home (35'x36') located at 10311 Freeman Place in the Kensington Historic District. Also, a 6'x26' deck is proposed. The existing structure is a non-contributing resource and is not situated in close proximity to any contributing resources. Because of these basic circumstances, staff would recommend very lenient consideration of this application.

Front /eft