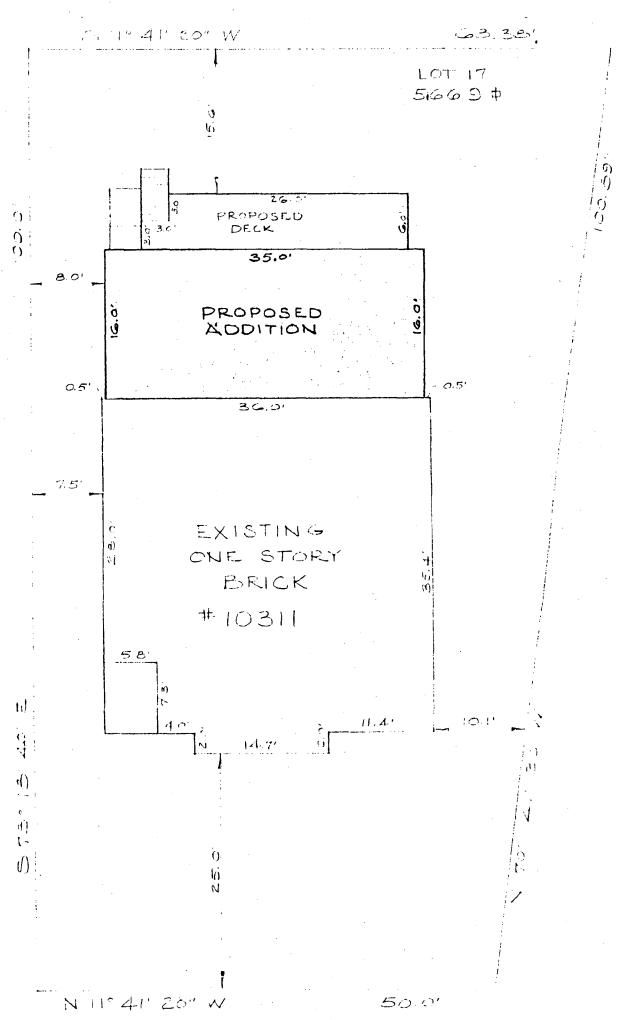

#### DISCUSSION:

The applicant is proposing a rear addition (16'x35') to this 1950s one story brick home (35'x36') located at 10311 Freeman Place in the Kensington Historic District. Also, a 6'x26' deck is proposed. The existing structure is a non-contributing resource and is not situated in close proximity to any contributing resources. Because of these basic circumstances, staff would recommend very lenient consideration of this application.

#### STAFF RECOMMENDATION:

Staff recommends approval of this application as submitted.