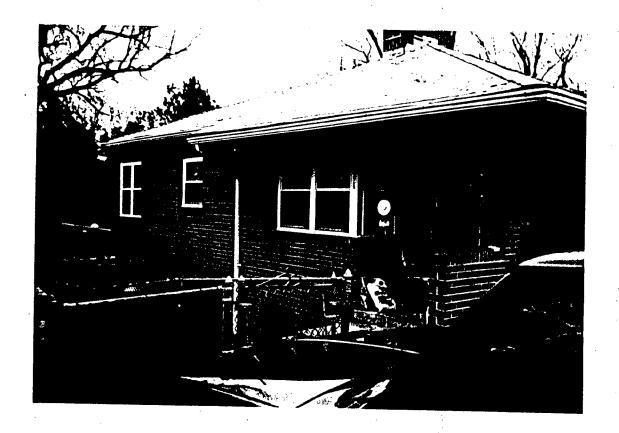

#### DISCUSSION:

The applicant is proposing a rear addition (16'x35') to this 1950s one story brick home (35'x36') located at 10311 Freeman Place in the Kensington Historic District. Also, a 6'x26' deck is proposed. The existing structure is a non-contributing resource and is not situated in close proximity to any contributing resources. Because of these basic circumstances, staff would recommend very lenient consideration of this application.

#### ATTACHMENTS:

HAWP Application

2. Photos of Existing Structure

3. Plans