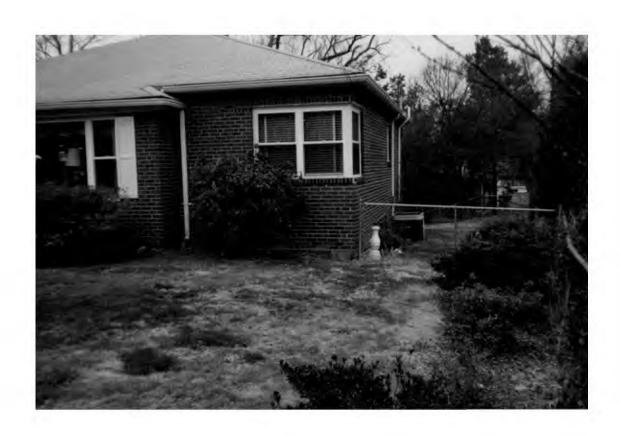

#### DISCUSSION:

The applicant is proposing a rear addition (16'x35') to this 1950s one story brick home (35'x36') located at 10311 Freeman Place in the Kensington Historic District. Also, a 6'x26' deck is proposed. The existing structure is a non-contributing resource and is not situated in close proximity to any contributing resources. Because of these basic circumstances, staff would recommend very lenient consideration of this application.

#### ATTACHMENTS:

HAWP Application

2. Photos of Existing Structure

3. Plans

Front /eft