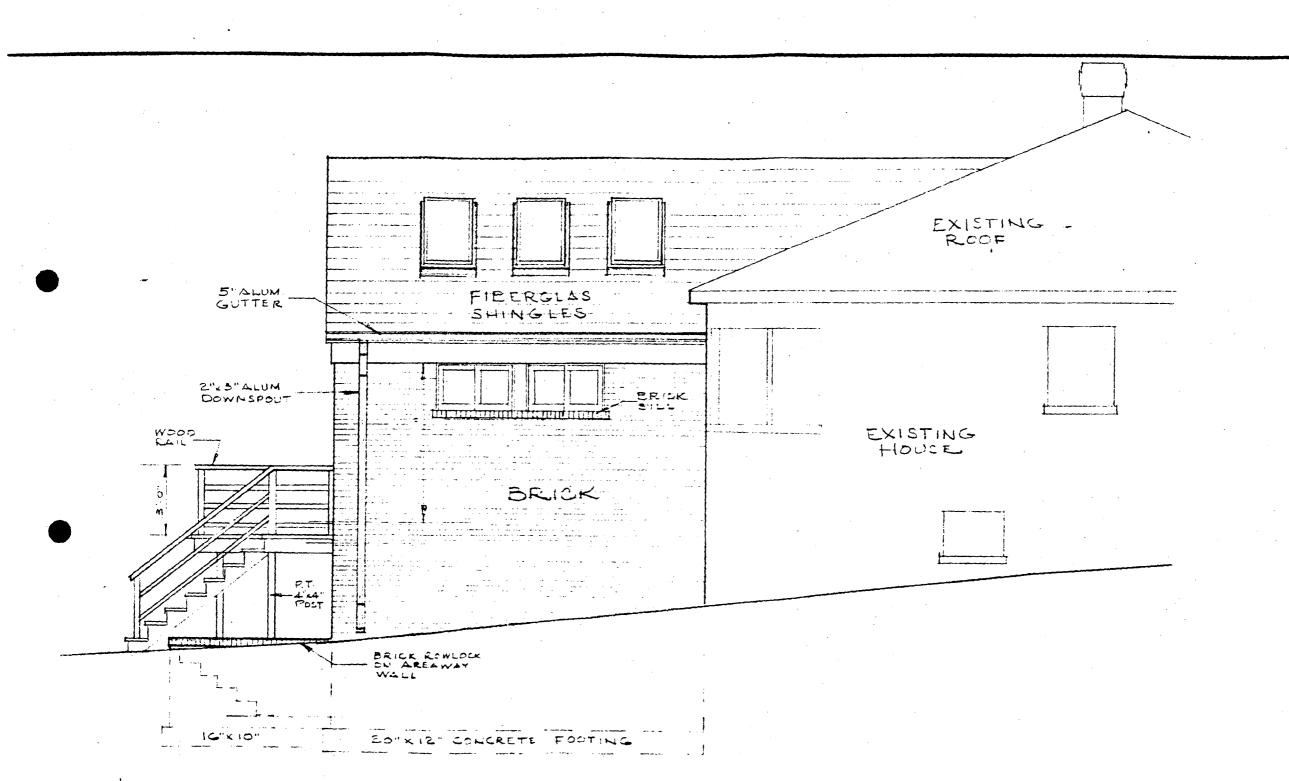

LEFT SIDE ELEVATION

REAR ELEVATION

# DETAIL OF SPECIAL FIXED SASHES

RIGHT SIDE ELEVATION

1/4"=11-0"