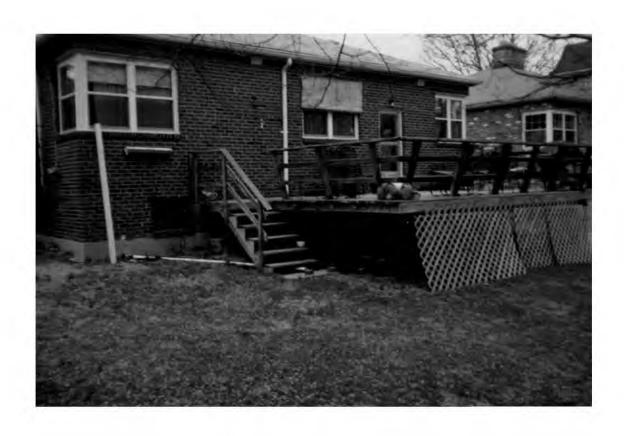

#### DISCUSSION:

The applicant is proposing a rear addition (16'x35') to this 1950s one story brick home (35'x36') located at 10311 Freeman Place in the Kensington Historic District. Also, a 6'x26' deck is proposed. The existing structure is a non-contributing resource and is not situated in close proximity to any contributing resources. Because of these basic circumstances, staff would recommend very lenient consideration of this application.

#### ATTACHMENTS:

HAWP Application

2. Photos of Existing Structure

3. Plans

MAIL OR DELIVER THE APPLICATION AND ALL REQUIRED DOCUMENTS TO THE:
HISTORIC PRESERVATION COMMISSION
100 MARYLAND AVENUE
ROCKVILLE, MARYLAND 20850

Front

Front Right

Roma lott

NEW Addition will be Straight back from this