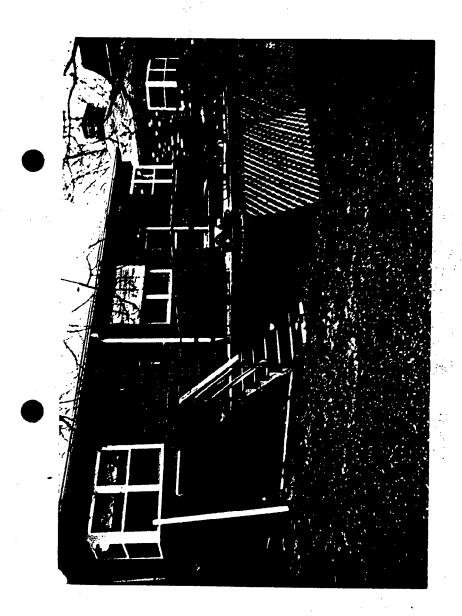

#### DISCUSSION:

The applicant is proposing a rear addition (16'x35') to this 1950s one story brick home (35'x36') located at 10311 Freeman Place in the Kensington Historic District. Also, a 6'x26' deck is proposed. The existing structure is a non-contributing resource and is not situated in close proximity to any contributing resources. Because of these basic circumstances, staff would recommend very lenient consideration of this application.

#### ATTACHMENTS:

HAWP Application

2. Photos of Existing Structure

3. Plans

Front /eft