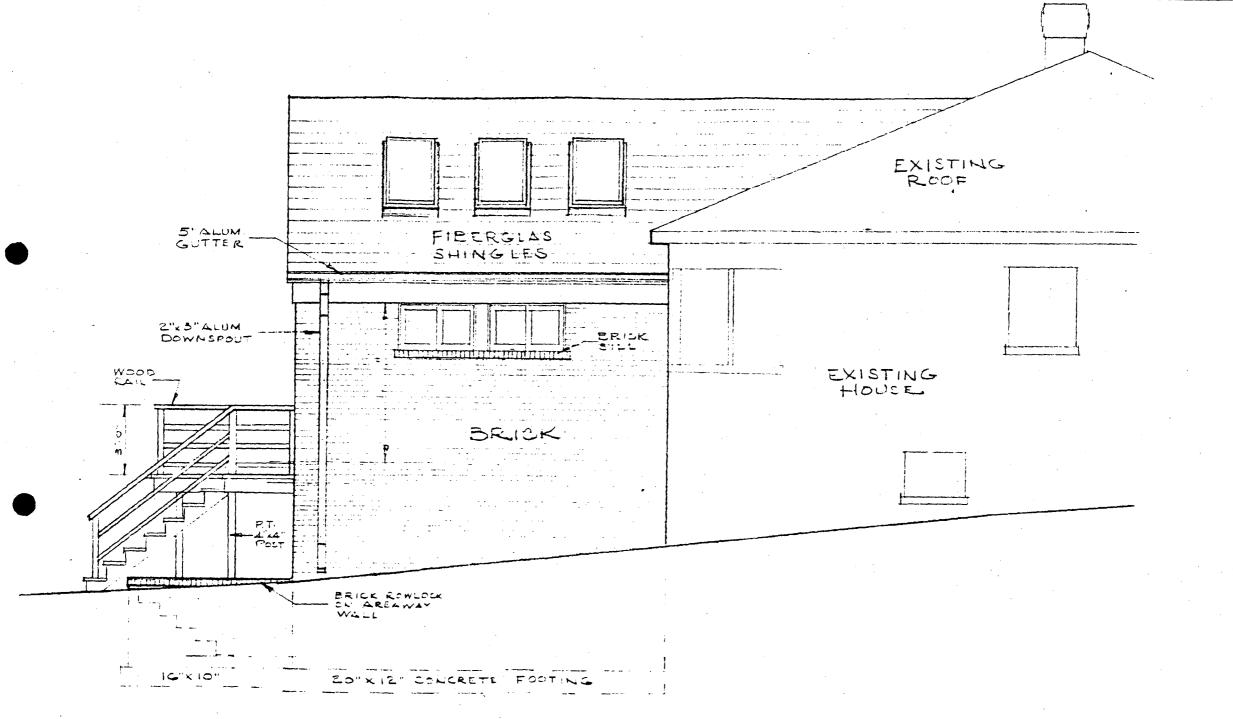

LEFT SIDE ELEVATION

REAR ELEVATION

# DETAIL OF SPECIAL FIXED SASHES

RIGHT SIDE ELEVATION

1/4"=11-0"