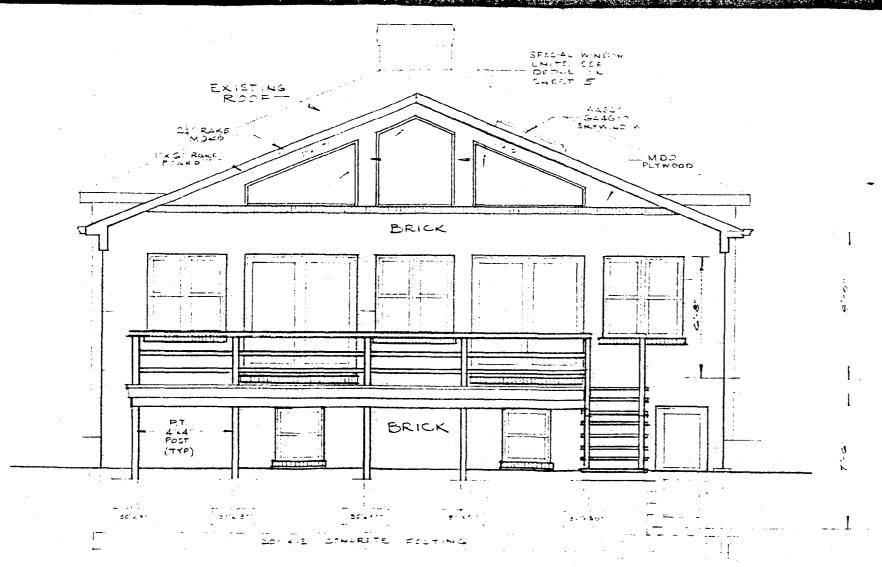

#### DISCUSSION:

The applicant is proposing a rear addition (16'x35') to this 1950s one story brick home (35'x36') located at 10311 Freeman Place in the Kensington Historic District. Also, a 6'x26' deck is proposed. The existing structure is a non-contributing resource and is not situated in close proximity to any contributing resources. Because of these basic circumstances, staff would recommend very lenient consideration of this application.

LEFT SIDE ELEVATION

REAR ELEVATION

# DETAIL OF SPECIAL FIXED SASHES

RIGHT SIDE ELEVATION

1/4"=11-0"