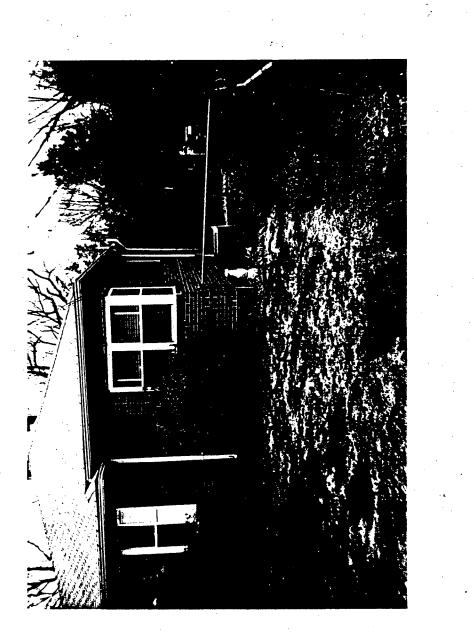

#### DISCUSSION:

The applicant is proposing a rear addition (16'x35') to this 1950s one story brick home (35'x36') located at 10311 Freeman Place in the Kensington Historic District. Also, a 6'x26' deck is proposed. The existing structure is a non-contributing resource and is not situated in close proximity to any contributing resources. Because of these basic circumstances, staff would recommend very lenient consideration of this application.

#### ATTACHMENTS:

HAWP Application

2. Photos of Existing Structure

3. Plans

MAIL OR DELIVER THE APPLICATION AND ALL REQUIRED DOCUMENTS TO THE:
HISTORIC PRESERVATION COMMISSION
100 MARYLAND AVENUE
ROCKVILLE, MARYLAND 20850

Front

Front Right

Roma lott

NEW Addition will be Straight back from this