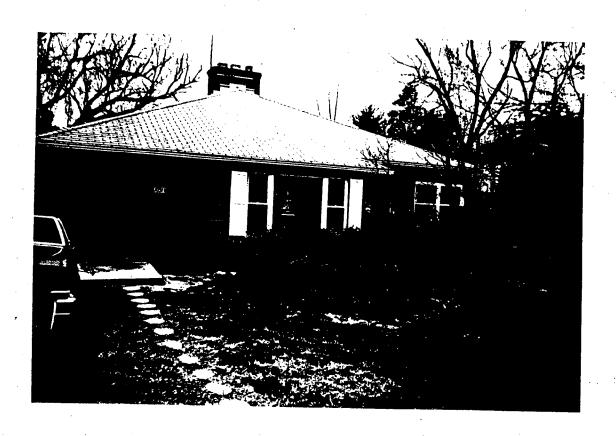

#### DISCUSSION:

The applicant is proposing a rear addition (16'x35') to this 1950s one story brick home (35'x36') located at 10311 Freeman Place in the Kensington Historic District. Also, a 6'x26' deck is proposed. The existing structure is a non-contributing resource and is not situated in close proximity to any contributing resources. Because of these basic circumstances, staff would recommend very lenient consideration of this application.

#### ATTACHMENTS:

HAWP Application

2. Photos of Existing Structure

3. Plans