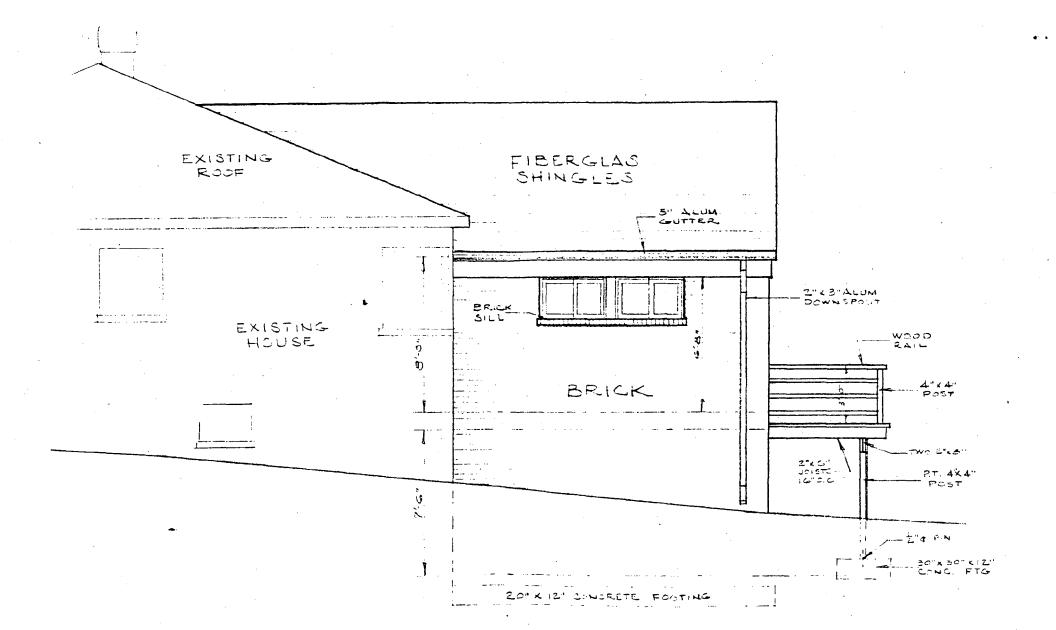

#### DISCUSSION:

The applicant is proposing a rear addition (16'x35') to this 1950s one story brick home (35'x36') located at 10311 Freeman Place in the Kensington Historic District. Also, a 6'x26' deck is proposed. The existing structure is a non-contributing resource and is not situated in close proximity to any contributing resources. Because of these basic circumstances, staff would recommend very lenient consideration of this application.

LEFT SIDE ELEVATION

REAR ELEVATION