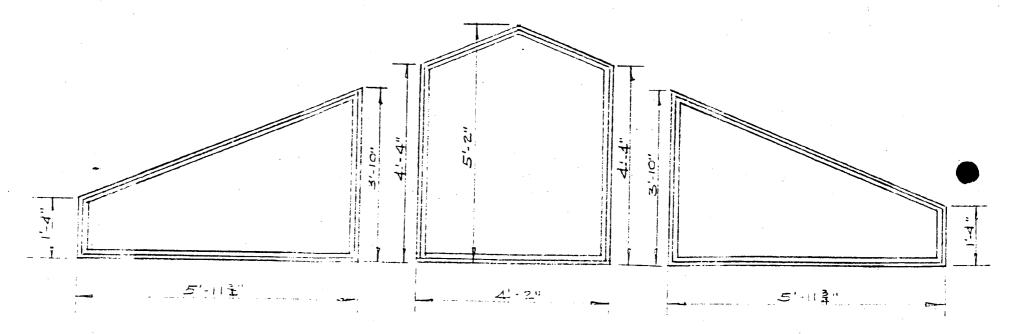

|             |

(If more space is needed, attach additional sheets on plain or lined paper to this application)

ATTACH TO THIS APPLICATION (2) COPIES OF: SUCH SITE PLANS (lot dimensions, building location with dimensions, drives, walks, fences, patios, etc. proposed or existing) and/or ARCHITECTURAL DRAWINGS (floor plans, elevations, etc.), PHOTOGRAPHS OF THE AREA AFFECTED, as are necessary to fully describe the proposed work.

MAIL OR DELIVER THE APPLICATION AND ALL REQUIRED DOCUMENTS TO THE: HISTORIC PRESERVATION COMMISSION
100 MARYLAND AVENUE
ROCKVILLE, MARYLAND 20850









.





FREEMAN PLACE

LEGEND WALL V EXIL В . AT EARLY.H MASTER BEDROOM CLOSE UP FRIST WIND IN LERNING EXISTING KITCHEN CLOSET EXISTING EXISTING HALL EXISTING





LEFT SIDE ELEVATION



REAR ELEVATION



# DETAIL OF SPECIAL FIXED SASHES



RIGHT SIDE ELEVATION

1/4"=11-0"



## **Historic Preservation Commission**

100 Maryland Avenue, Rockville, Maryland 20850 279-1327

| TAX ACCOUNT # 01018135                                                                                                                           | <del></del>                              |                                                                    | ,                       |                                 |
|--------------------------------------------------------------------------------------------------------------------------------------------------|------------------------------------------|--------------------------------------------------------------------|-------------------------|---------------------