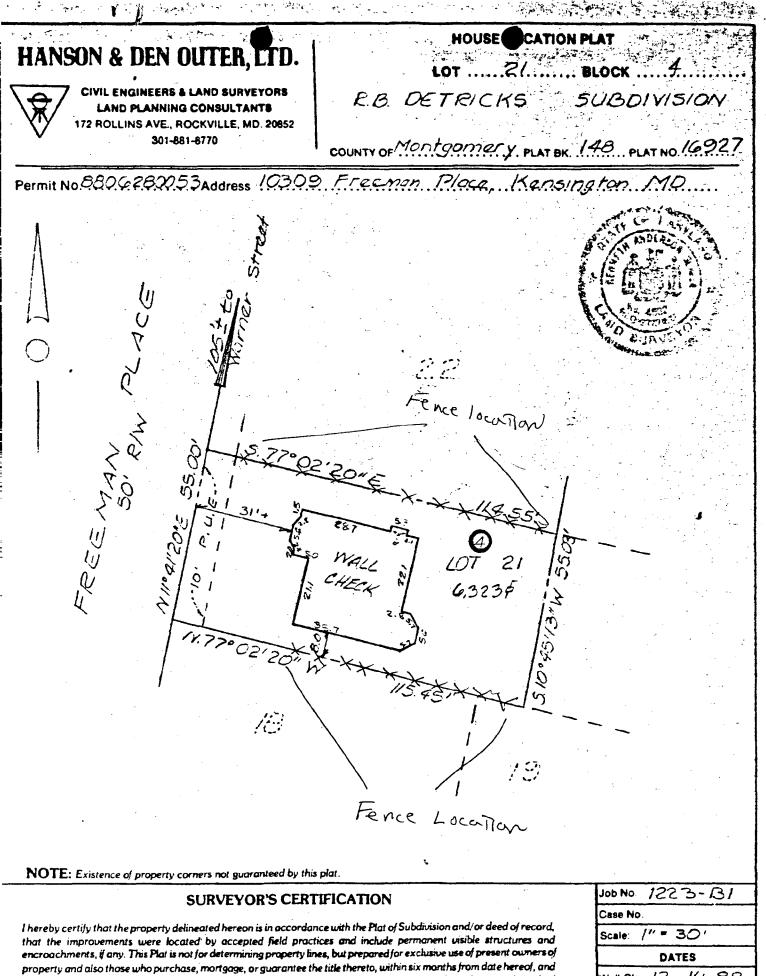

#### HISTORIC PRESERVATION COMMISSION STAFF REPORT

DATE: August 9, 1989

CASE NUMBER: 31/6-89S

TYPE OF REVIEW: HAWP

SITE/DISTRICT NAME: Kensington

PROPERTY ADDRESS: 10309 Freeman Place

 $\underline{\text{DISCUSSION:}}$  The applicant is proposing construction of a 6' "board-on-board" fence along both side lot lines, extending from the rear yard to the front yard.

STAFF RECOMMENDATION: Staff recommends approval of the application based on criterion 24A-8(b)(1). Staff concurs with the LAC recommendation that the portion of the fence which extends forward of the front plane of the house be limited to 42" in height. Generally, staff feels that while solid fences do not always substantially alter a historic district, their use should be discouraged.

ATTACHMENTS: 1. HAWP Application

- 2. LAC Comments
- 3. Site Plan Showing Location of Proposed Fence
- 4. Fence Literature

JBC:bdm

1289E

|            | - |
|------------|---|
| Montgomery |   |
| County (   |   |
| Covernment |   |