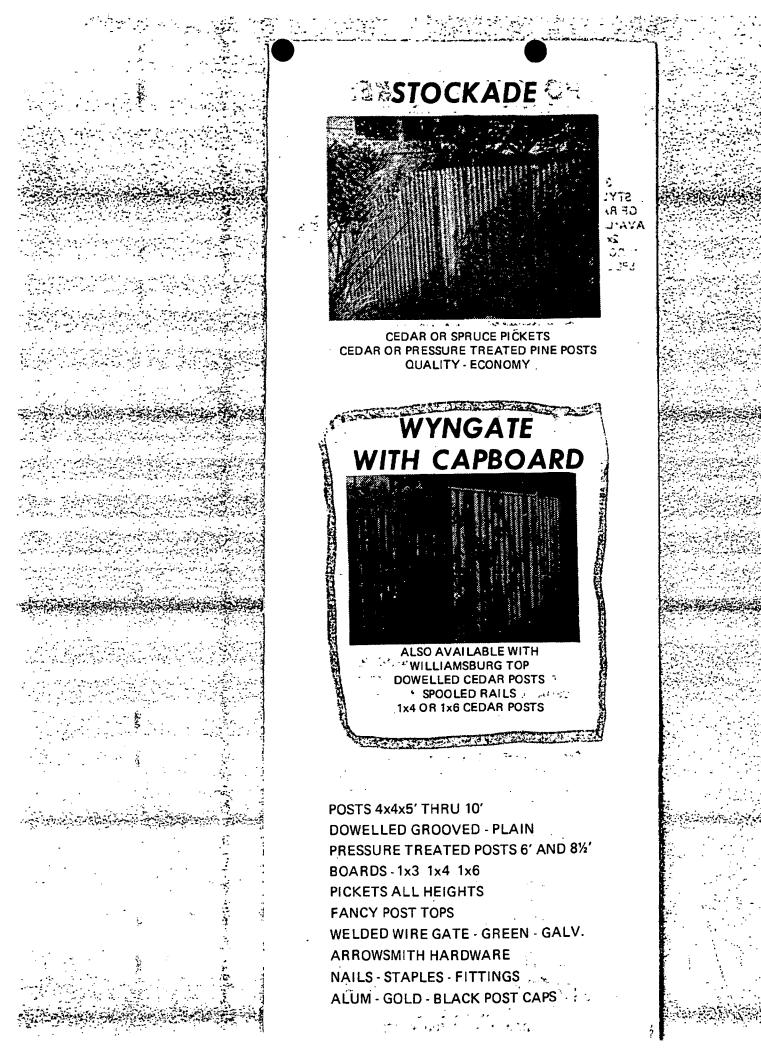

ATTACHMENTS: 1. HAWP Application

- 2. LAC Comments
- 3. Site Plan Showing Location of Proposed Fence
- 4. Fence Literature

JBC:bdm

1289E

|            | - |
|------------|---|
| Montgomery |   |
| County (   |   |
| Covernment |   |