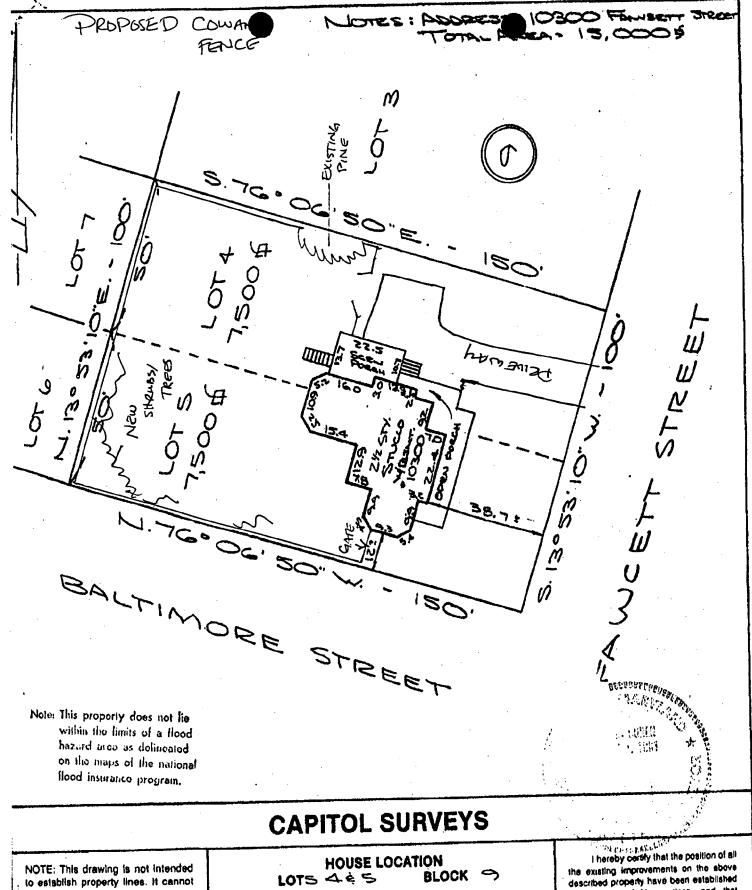

\_31/6-94G 10300 Fawcett Street Kensington Historic District was a little a latter & aller the comments of

The panel unanimously deplored the building of a fence at 10300 Fawcett without approval or permit and continued construction despite notification by HPC staff.

Some other examples of apparent non-approved recent construction in the Historic District were also mentioned at the meeting. Documentation by the HPC staff is necessary for appropriate action.

As a result of increased scrutiny of your property by us and by members of the community, two other alterations that apparently were made without an approved HAWP have come to light, and I am writing to let you know that the HPC has directed me to contact DEP (which is responsible for our field inspection and enforcement) to issue you a notice to remedy the violations. The two items are the driveway, which was approved last year by the HPC as pea gravel (not asphalt) not only because you and Mr. Vanze proposed it on your plans but because it would give the tree the best chance of survival, and the front door, which community residents have told me was replaced recently. The present door looks different than the one in the photos submitted with your HAWP application last year. Your plans did not include replacement of the front door.