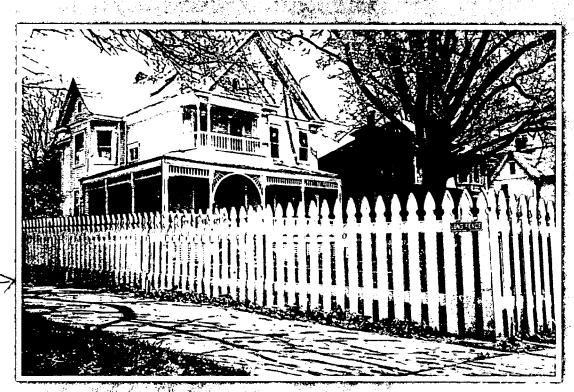

The panel unanimously deplored the building of a fence at 10300 Fawcett without approval or permit and continued construction despite notification by HPC staff.

Some other examples of apparent non-approved recent construction in the Historic District were also mentioned at the meeting. Documentation by the HPC staff is necessary for appropriate action.

. .

June 29, 1994

Mr. and Mrs. Glenn Cowan 10300 Fawcett Street Kensington, MD 20895

Dear Mr. and Mrs. Cowan:

I am enclosing a copy of your approved Historic Area Work Permit application for your fence. The HPC voted last week to approve it at the 4' height, although the Commission members expressed dismay that the work was completed before they had the opportunity to vote on the Work Permit.

As a result of increased scrutiny of your property by us and by members of the community, two other alterations that apparently were made without an approved HAWP have come to light, and I am writing to let you know that the HPC has directed me to contact DEP (which is responsible for our field inspection and enforcement) to issue you a notice to remedy the violations. The two items are the driveway, which was approved last year by the HPC as pea gravel (not asphalt) not only because you and Mr. Vanze proposed it on your plans but because it would give the tree the best chance of survival, and the front door, which community residents have told me was replaced recently. The present door looks different than the one in the photos submitted with your HAWP application last year. Your plans did not include replacement of the front door.