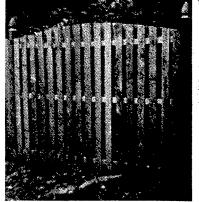

**PROPOSAL:** Install a six-foot high wooden privacy fence along the side yard. Move existing section of chainlink fencing on the left side yard from the mid-side of the house to the front side of the house. [see Circle 7] Right now there is a chainlink fence on the adjacent church property. This wooden fence will be placed next to that fencing, and screen the rear entrance to the church.