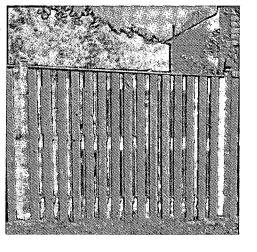

**PROPOSAL:** Install a six-foot high wooden privacy fence along the side yard. Move existing section of chainlink fencing on the left side yard from the mid-side of the house to the front side of the house. [see Circle 7] Right now there is a chainlink fence on the adjacent church property. This wooden fence will be placed next to that fencing, and screen the rear entrance to the church.