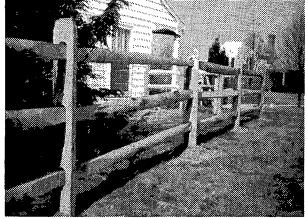

**PROPOSAL:** Install a six-foot high wooden privacy fence along the side yard. Move existing section of chainlink fencing on the left side yard from the mid-side of the house to the front side of the house. [see Circle 7] Right now there is a chainlink fence on the adjacent church property. This wooden fence will be placed next to that fencing, and screen the rear entrance to the church.