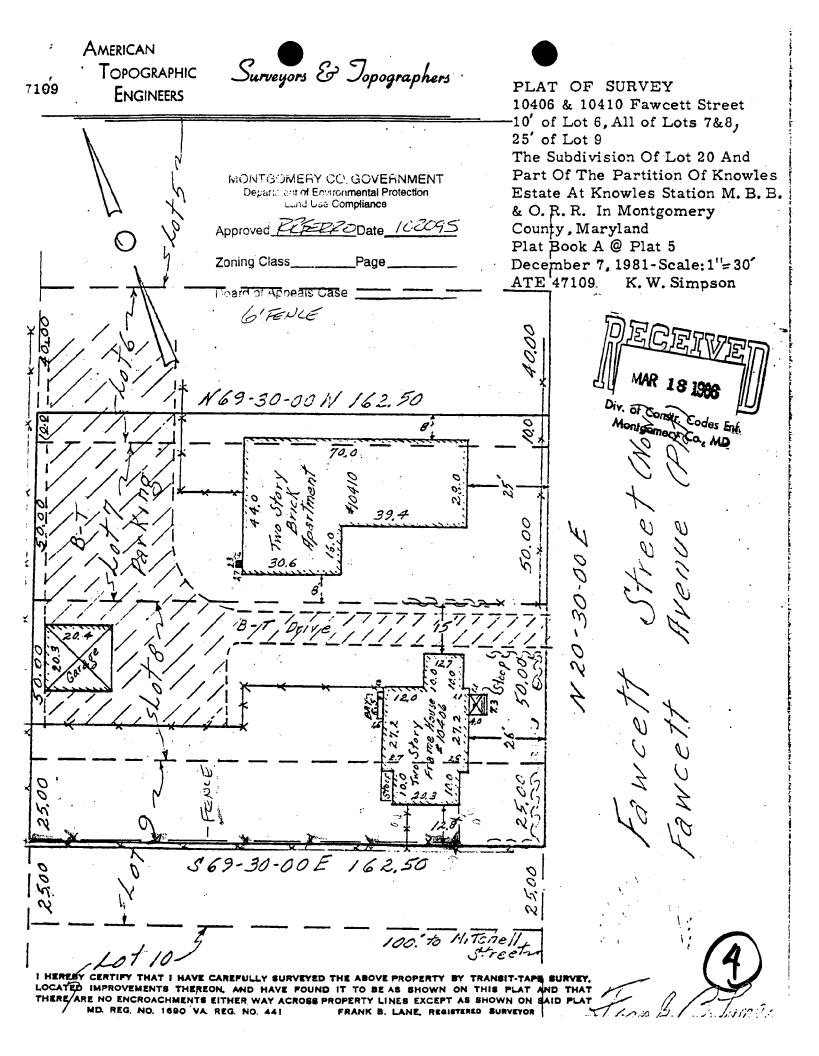

### 2. SITE PLAN

er e la

Site and environmental setting, drawn to scale. You may use your plat. Your site plan must include:

- a. the scale, north arrow, and date;
- b. dimensions of all existing and proposed structures; and
- c. site features such as walkways, driveways, fences, ponds, streams, trash, dumpsters, mechanical equipment, and landscaping.