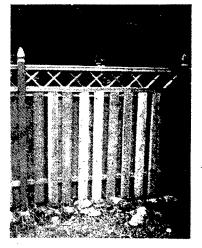

**PROPOSAL:** Install a six-foot high wooden privacy fence along the side yard. Move existing section of chainlink fencing on the left side yard from the mid-side of the house to the front side of the house. [see Circle 7] Right now there is a chainlink fence on the adjacent church property. This wooden fence will be placed next to that fencing, and screen the rear entrance to the church.