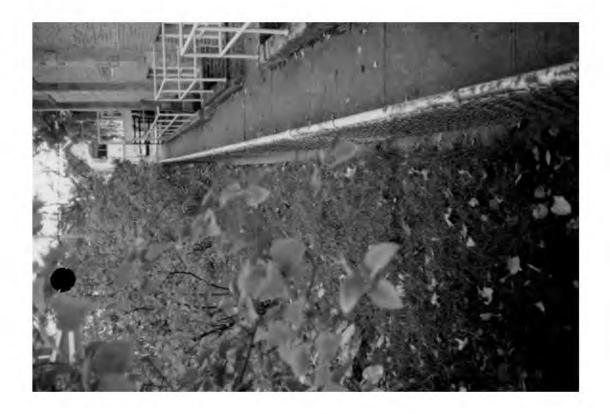

**PROPOSAL:** Install a six-foot high wooden privacy fence along the side yard. Move existing section of chainlink fencing on the left side yard from the mid-side of the house to the front side of the house. [see Circle 7] Right now there is a chainlink fence on the adjacent church property. This wooden fence will be placed next to that fencing, and screen the rear entrance to the church.