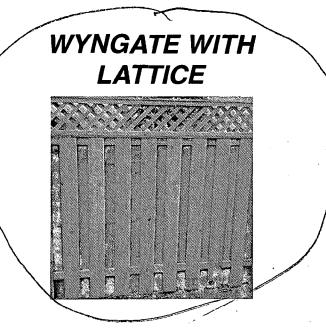

**PROPOSAL:** Install a six-foot high wooden privacy fence along the side yard. Move existing section of chainlink fencing on the left side yard from the mid-side of the house to the front side of the house. [see Circle 7] Right now there is a chainlink fence on the adjacent church property. This wooden fence will be placed next to that fencing, and screen the rear entrance to the church.