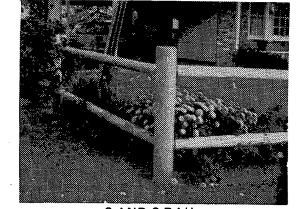

**PROPOSAL:** Install a six-foot high wooden privacy fence along the side yard. Move existing section of chainlink fencing on the left side yard from the mid-side of the house to the front side of the house. [see Circle 7] Right now there is a chainlink fence on the adjacent church property. This wooden fence will be placed next to that fencing, and screen the rear entrance to the church.