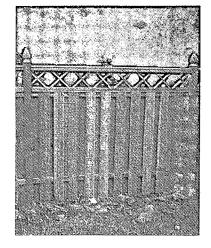

**PROPOSAL:** Install a six-foot high wooden privacy fence along the side yard. Move existing section of chainlink fencing on the left side yard from the mid-side of the house to the front side of the house. [see Circle 7] Right now there is a chainlink fence on the adjacent church property. This wooden fence will be placed next to that fencing, and screen the rear entrance to the church.