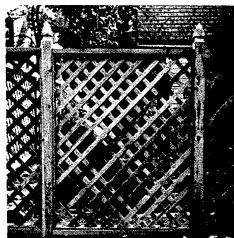

**PROPOSAL:** Install a six-foot high wooden privacy fence along the side yard. Move existing section of chainlink fencing on the left side yard from the mid-side of the house to the front side of the house. [see Circle 7] Right now there is a chainlink fence on the adjacent church property. This wooden fence will be placed next to that fencing, and screen the rear entrance to the church.