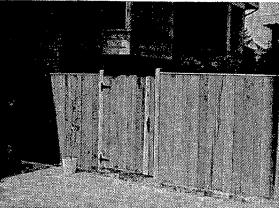

**PROPOSAL:** Install a six-foot high wooden privacy fence along the side yard. Move existing section of chainlink fencing on the left side yard from the mid-side of the house to the front side of the house. [see Circle 7] Right now there is a chainlink fence on the adjacent church property. This wooden fence will be placed next to that fencing, and screen the rear entrance to the church.