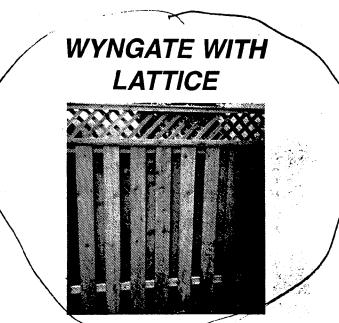

**PROPOSAL:** Install a six-foot high wooden privacy fence along the side yard. Move existing section of chainlink fencing on the left side yard from the mid-side of the house to the front side of the house. [see Circle 7] Right now there is a chainlink fence on the adjacent church property. This wooden fence will be placed next to that fencing, and screen the rear entrance to the church.