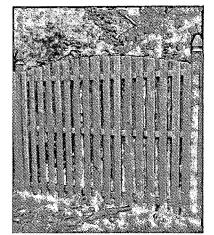

FROMA TO BREK - and mospingeney Horos fracere 21. .

10 406 KANCETS ST.

KRUSINGIAN, MD.

BACK TO FRONT

**PROPOSAL:** Install a six-foot high wooden privacy fence along the side yard. Move existing section of chainlink fencing on the left side yard from the mid-side of the house to the front side of the house. [see Circle 7] Right now there is a chainlink fence on the adjacent church property. This wooden fence will be placed next to that fencing, and screen the rear entrance to the church.