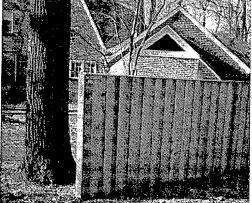

**ARCHITECTURAL DESCRIPTION:** Colonial Revival style shingle-sided house. Two story single-family residence, with side sunporch. Adjacent properties include a church and an apartment house (both 2nd half of the 20th c.). Confronting properties include two new houses, an early 20th c. bungalow, and a late 19th-early 20th I-House.

**PROPOSAL:** Install a six-foot high wooden privacy fence along the side yard. Move existing section of chainlink fencing on the left side yard from the mid-side of the house to the front side of the house. [see Circle 7] Right now there is a chainlink fence on the adjacent church property. This wooden fence will be placed next to that fencing, and screen the rear entrance to the church.