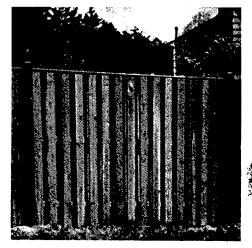

**PROPOSAL:** Install a six-foot high wooden privacy fence along the side yard. Move existing section of chainlink fencing on the left side yard from the mid-side of the house to the front side of the house. [see Circle 7] Right now there is a chainlink fence on the adjacent church property. This wooden fence will be placed next to that fencing, and screen the rear entrance to the church.