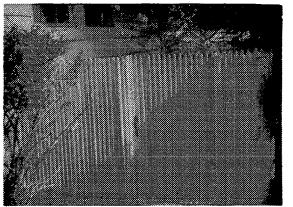

**PROPOSAL:** Install a six-foot high wooden privacy fence along the side yard. Move existing section of chainlink fencing on the left side yard from the mid-side of the house to the front side of the house. [see Circle 7] Right now there is a chainlink fence on the adjacent church property. This wooden fence will be placed next to that fencing, and screen the rear entrance to the church.