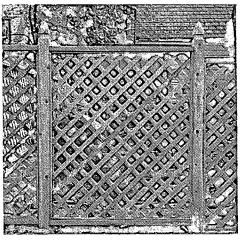

**PROPOSAL:** Install a six-foot high wooden privacy fence along the side yard. Move existing section of chainlink fencing on the left side yard from the mid-side of the house to the front side of the house. [see Circle 7] Right now there is a chainlink fence on the adjacent church property. This wooden fence will be placed next to that fencing, and screen the rear entrance to the church.