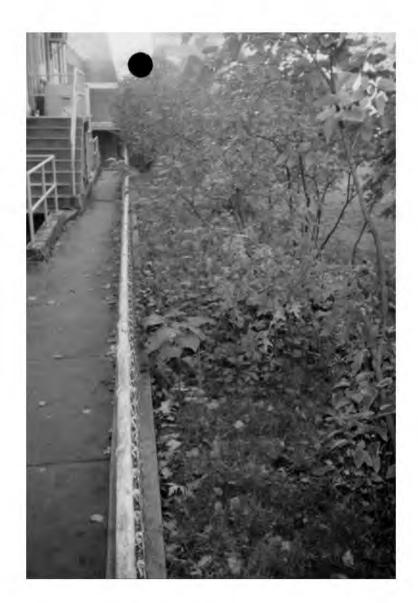

**PROPOSAL:** Install a six-foot high wooden privacy fence along the side yard. Move existing section of chainlink fencing on the left side yard from the mid-side of the house to the front side of the house. [see Circle 7] Right now there is a chainlink fence on the adjacent church property. This wooden fence will be placed next to that fencing, and screen the rear entrance to the church.