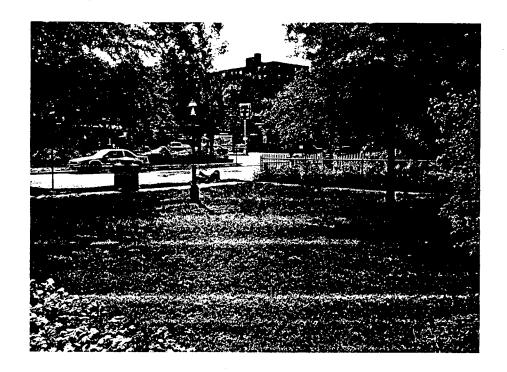

Dear Mayor Stuart:

At its November 3, 1988 meeting, the Montgomery County Historic Preservation Commission reviewed the application of the Town of Kensington for retroactive approval to construct a gazebo and to make other improvements at Flinn Park, 10310 Kensington Parkway. The record on this application had remained open from the HPC meetings of June 16, 1988 and October 6, 1988.

After a review of the materials and information presented and after considerable discussion, the HPC voted to deny the application for retroactive approval of the gazebo and the improvements because of their incompatibility with the district in design, structure, and scale. Further, the HPC directed that the gazebo be removed within two weeks of the meeting of November 3, 1988.

The Commission further requested that the Town of Kensington work with the Local Advisory Committee, representatives of "Open Space," and citizens of the town to come up with a plan for Flinn Park.

If the HPC may be of assistance to you in this matter, please feel free to call.