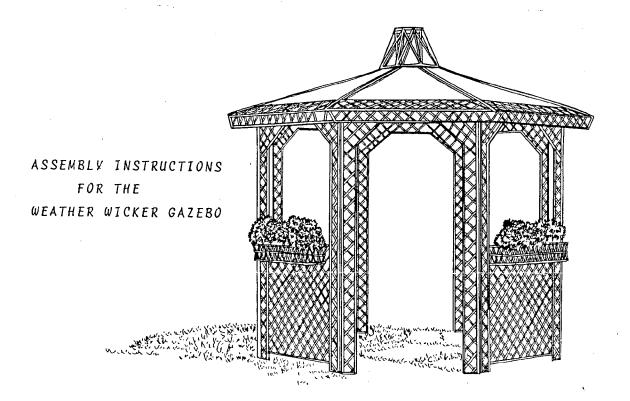

Dear Mayor Stuart:

At its November 3, 1988 meeting, the Montgomery County Historic Preservation Commission reviewed the application of the Town of Kensington for retroactive approval to construct a gazebo and to make other improvements at Flinn Park, 10310 Kensington Parkway. The record on this application had remained open from the HPC meetings of June 16, 1988 and October 6, 1988.

After a review of the materials and information presented and after considerable discussion, the HPC voted to deny the application for retroactive approval of the gazebo and the improvements because of their incompatibility with the district in design, structure, and scale. Further, the HPC directed that the gazebo be removed within two weeks of the meeting of November 3, 1988.