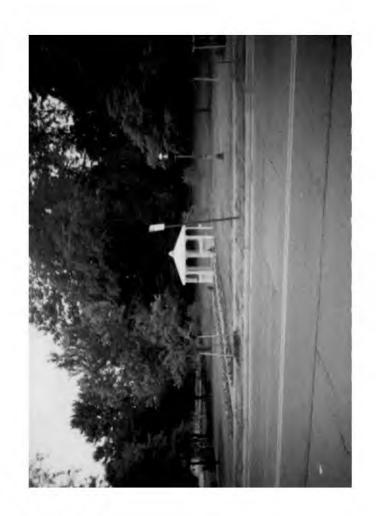

After a review of the materials and information presented and after considerable discussion, the HPC voted to deny the application for retroactive approval of the gazebo and the improvements because of their incompatibility with the district in design, structure, and scale. Further, the HPC directed that the gazebo be removed within two weeks of the meeting of November 3, 1988.

The Commission further requested that the Town of Kensington work with the Local Advisory Committee, representatives of "Open Space," and citizens of the town to come up with a plan for Flinn Park.

If the HPC may be of assistance to you in this matter, please feel free to call.