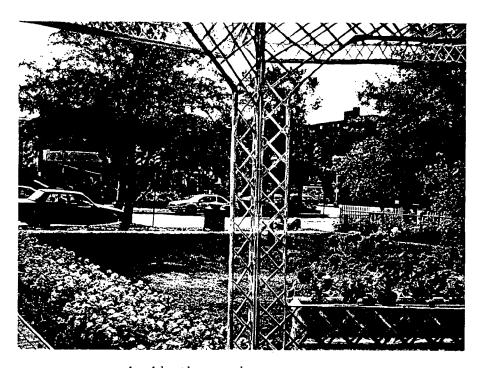

After a review of the materials and information presented and after considerable discussion, the HPC voted to deny the application for retroactive approval of the gazebo and the improvements because of their incompatibility with the district in design, structure, and scale. Further, the HPC directed that the gazebo be removed within two weeks of the meeting of November 3, 1988.

The Commission further requested that the Town of Kensington work with the Local Advisory Committee, representatives of "Open Space," and citizens of the town to come up with a plan for Flinn Park.

If the HPC may be of assistance to you in this matter, please feel free to call.