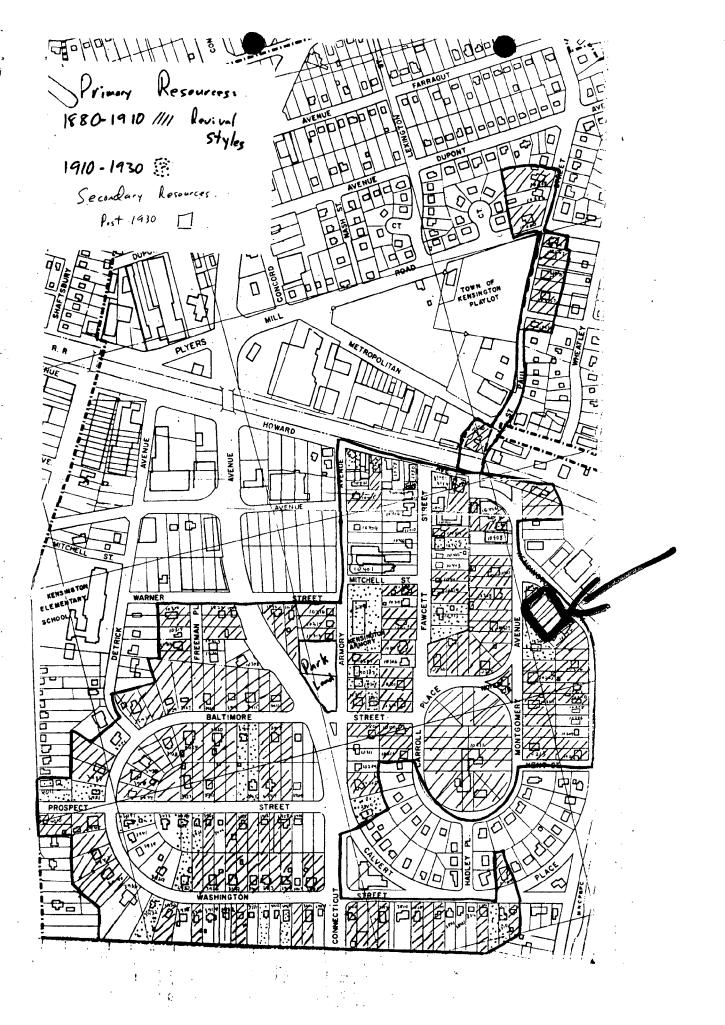

\_31/6 10310 Kensington Pkwy. No # Flinn

November 10, 1988

Town of Kensington 3710 Mitchell Avenue Kensington, Maryland 20895

Re: Historic Area Work Permit
Application - Flinn Park

Attention: Mayor Charles Stuart

Dear Mayor Stuart:

At its November 3, 1988 meeting, the Montgomery County Historic Preservation Commission reviewed the application of the Town of Kensington for retroactive approval to construct a gazebo and to make other improvements at Flinn Park, 10310 Kensington Parkway. The record on this application had remained open from the HPC meetings of June 16, 1988 and October 6, 1988.

After a review of the materials and information presented and after considerable discussion, the HPC voted to deny the application for retroactive approval of the gazebo and the improvements because of their incompatibility with the district in design, structure, and scale. Further, the HPC directed that the gazebo be removed within two weeks of the meeting of November 3, 1988.

The Commission further requested that the Town of Kensington work with the Local Advisory Committee, representatives of "Open Space," and citizens of the town to come up with a plan for Flinn Park.

If the HPC may be of assistance to you in this matter, please feel free to call.