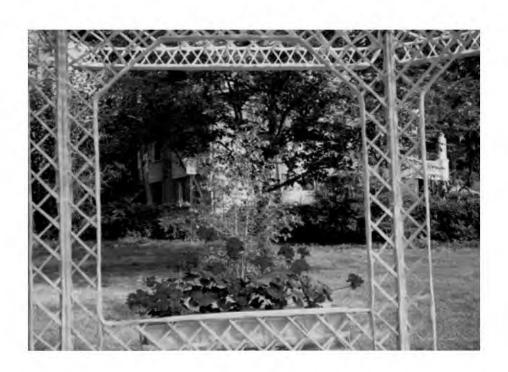

After a review of the materials and information presented and after considerable discussion, the HPC voted to deny the application for retroactive approval of the gazebo and the improvements because of their incompatibility with the district in design, structure, and scale. Further, the HPC directed that the gazebo be removed within two weeks of the meeting of November 3, 1988.

The Commission further requested that the Town of Kensington work with the Local Advisory Committee, representatives of "Open Space," and citizens of the town to come up with a plan for Flinn Park.

If the HPC may be of assistance to you in this matter, please feel free to call.