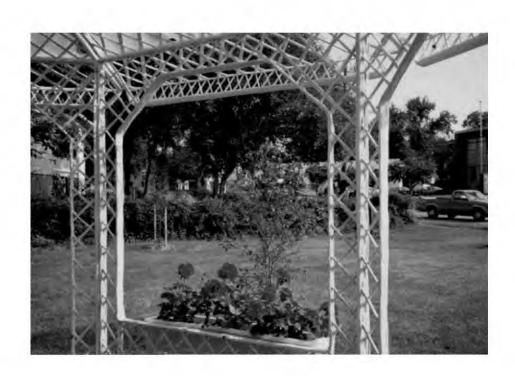

After a review of the materials and information presented and after considerable discussion, the HPC voted to deny the application for retroactive approval of the gazebo and the improvements because of their incompatibility with the district in design, structure, and scale. Further, the HPC directed that the gazebo be removed within two weeks of the meeting of November 3, 1988.

The Commission further requested that the Town of Kensington work with the Local Advisory Committee, representatives of "Open Space," and citizens of the town to come up with a plan for Flinn Park.

If the HPC may be of assistance to you in this matter, please feel free to call.