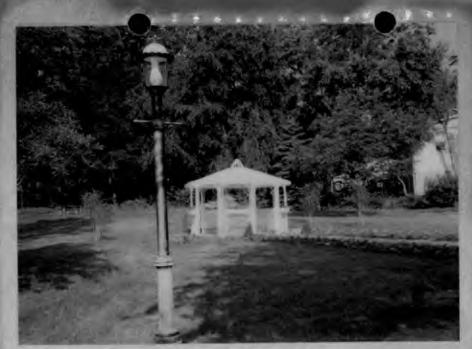

After a review of the materials and information presented and after considerable discussion, the HPC voted to deny the application for retroactive approval of the gazebo and the improvements because of their incompatibility with the district in design, structure, and scale. Further, the HPC directed that the gazebo be removed within two weeks of the meeting of November 3, 1988.