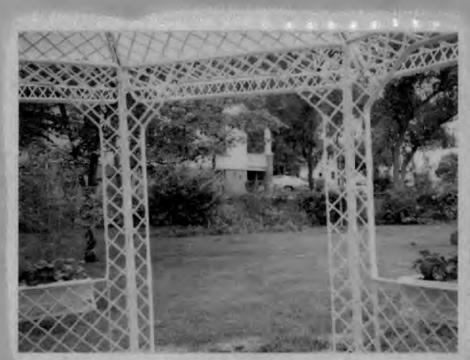

After a review of the materials and information presented and after considerable discussion, the HPC voted to deny the application for retroactive approval of the gazebo and the improvements because of their incompatibility with the district in design, structure, and scale. Further, the HPC directed that the gazebo be removed within two weeks of the meeting of November 3, 1988.

The Commission further requested that the Town of Kensington work with the Local Advisory Committee, representatives of "Open Space," and citizens of the town to come up with a plan for Flinn Park.

If the HPC may be of assistance to you in this matter, please feel free to call.