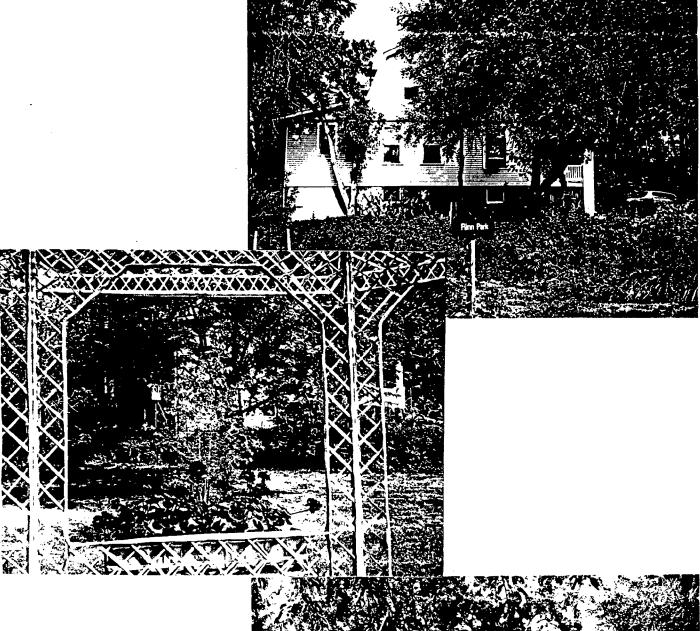

After a review of the materials and information presented and after considerable discussion, the HPC voted to deny the application for retroactive approval of the gazebo and the improvements because of their incompatibility with the district in design, structure, and scale. Further, the HPC directed that the gazebo be removed within two weeks of the meeting of November 3, 1988.

The Commission further requested that the Town of Kensington work with the Local Advisory Committee, representatives of "Open Space," and citizens of the town to come up with a plan for Flinn Park.

If the HPC may be of assistance to you in this matter, please feel free to call.