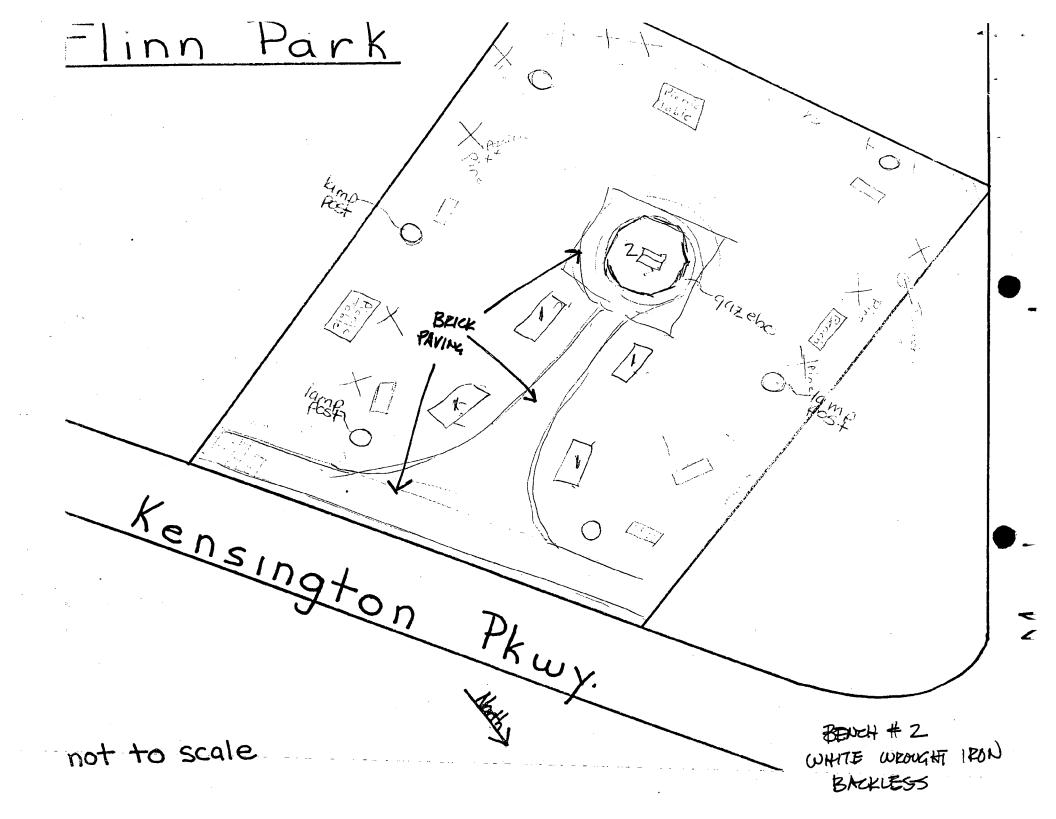

\_31/6 10310 Kensington Pkwy. No # Flinn

November 10, 1988

Town of Kensington 3710 Mitchell Avenue Kensington, Maryland 20895

Re: Historic Area Work Permit
Application - Flinn Park

Attention: Mayor Charles Stuart

Dear Mayor Stuart:

At its November 3, 1988 meeting, the Montgomery County Historic Preservation Commission reviewed the application of the Town of Kensington for retroactive approval to construct a gazebo and to make other improvements at Flinn Park, 10310 Kensington Parkway. The record on this application had remained open from the HPC meetings of June 16, 1988 and October 6, 1988.

After a review of the materials and information presented and after considerable discussion, the HPC voted to deny the application for retroactive approval of the gazebo and the improvements because of their incompatibility with the district in design, structure, and scale. Further, the HPC directed that the gazebo be removed within two weeks of the meeting of November 3, 1988.

The Commission further requested that the Town of Kensington work with the Local Advisory Committee, representatives of "Open Space," and citizens of the town to come up with a plan for Flinn Park.

If the HPC may be of assistance to you in this matter, please feel free to call.