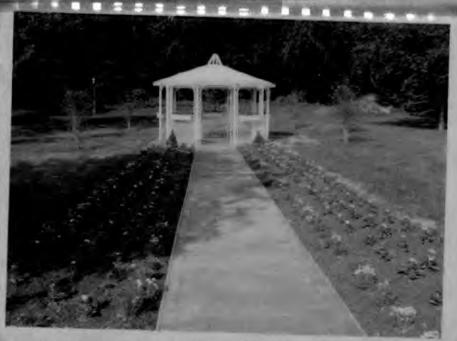

Dear Mayor Stuart:

At its November 3, 1988 meeting, the Montgomery County Historic Preservation Commission reviewed the application of the Town of Kensington for retroactive approval to construct a gazebo and to make other improvements at Flinn Park, 10310 Kensington Parkway. The record on this application had remained open from the HPC meetings of June 16, 1988 and October 6, 1988.

After a review of the materials and information presented and after considerable discussion, the HPC voted to deny the application for retroactive approval of the gazebo and the improvements because of their incompatibility with the district in design, structure, and scale. Further, the HPC directed that the gazebo be removed within two weeks of the meeting of November 3, 1988.