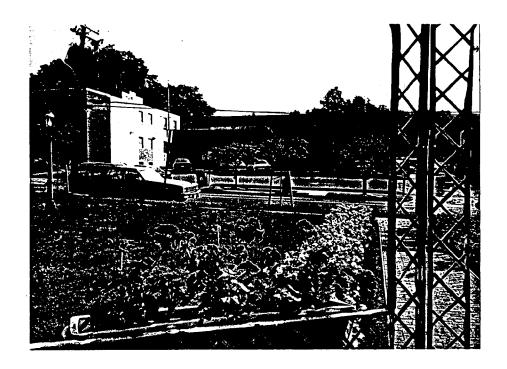

After a review of the materials and information presented and after considerable discussion, the HPC voted to deny the application for retroactive approval of the gazebo and the improvements because of their incompatibility with the district in design, structure, and scale. Further, the HPC directed that the gazebo be removed within two weeks of the meeting of November 3, 1988.

The Commission further requested that the Town of Kensington work with the Local Advisory Committee, representatives of "Open Space," and citizens of the town to come up with a plan for Flinn Park.

If the HPC may be of assistance to you in this matter, please feel free to call.