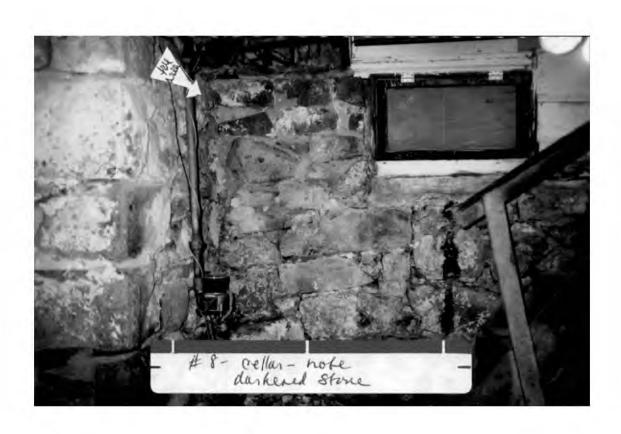

37/3-00CC 7101 Cedar Avenue (Takoma Park Historic District)

. . .

Photographs for permit
of the removal
of 7101 Codar Aue,

Waldment 3

| Date: | 3-29-01 |  |
|-------|---------|--|
| Date: | 0 2,    |  |

|                              | Date: 321201                                                                                                                                                         |
|------------------------------|----------------------------------------------------------------------------------------------------------------------------------------------------------------------|
| MEMORAN                      | DUM                                                                                                                                                                  |
| <u> </u>                     | · ·                                                                                                                                                                  |
| TO:                          | Robert Hubbard, Director Department of Permitting Services                                                                                                           |
| FROM:                        | Gwen Wright, Coordinator Historic Preservation                                                                                                                       |
| SUBJECT:                     | Historic Area Work Permit HPC # 37/3-000 DPS# 22/272                                                                                                                 |
| _                            | nery County Historic Preservation Commission has reviewed the attached r an Historic Area Work Permit. This application was:                                         |
| Apı                          | proved                                                                                                                                                               |
| App                          | proved with Conditions: THE Applicant SHALL PLANT A                                                                                                                  |
| MINIMU                       | OM OF (1) REPLACEMENT TREE ON PROPERTY. (2) THE                                                                                                                      |
| REputch                      | MENT THEE SHAW BE SEVECTED FROM MONT. CO. NATIVE                                                                                                                     |
|                              | UST. 3 PEPLALEMENT TREE WILL BE DECIDUOUS AND CAMPER OF 21/2" OR GREATER. If will review and stamp the construction drawings prior to the applicant's applying       |
| and HPC State for a building | T will review and stamp the construction drawings prior to the applicant's applying permit with DPS; and                                                             |
|                              | ING PERMIT FOR THIS PROJECT SHALL BE ISSUED CONDITIONAL UPON<br>E TO THE APPROVED HISTORIC AREA WORK PERMIT (HAWP).                                                  |
| Applicant:                   | CHRISTINE OWENS 4 SANFORD NEWMAN                                                                                                                                     |
| Address:                     | 1101 CEDING AUG. TEKONAA PARK H.D.                                                                                                                                   |
|                              | the general condition that, after issuance of the Montgomery County Department<br>Services (DPS) permit, the applicant arrange for a field inspection by calling the |