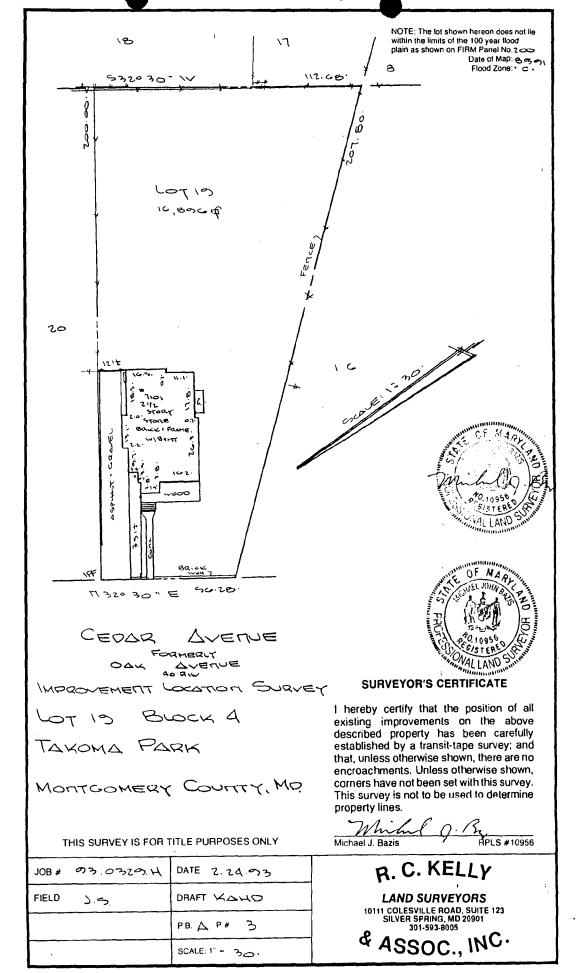

37/3-00CC 7101 Cedar Avenue (Takoma Park Historic District)

. . .

Photographs for permit
of the removal
of 7101 Codar Aue,

Waldment 3

| Date: | 3-29-01 |  |
|-------|---------|--|
| Date: | 0 2,    |  |

|                              | Date: 321201                                                                                                                                                         |
|------------------------------|----------------------------------------------------------------------------------------------------------------------------------------------------------------------|
| MEMORAN                      | DUM                                                                                                                                                                  |
| <u> </u>                     | · ·                                                                                                                                                                  |
| TO:                          | Robert Hubbard, Director Department of Permitting Services                                                                                                           |
| FROM:                        | Gwen Wright, Coordinator Historic Preservation                                                                                                                       |
| SUBJECT:                     | Historic Area Work Permit HPC # 37/3-000 DPS# 22/272                                                                                                                 |
| _                            | nery County Historic Preservation Commission has reviewed the attached r an Historic Area Work Permit. This application was:                                         |
| Apı                          | proved                                                                                                                                                               |
| App                          | proved with Conditions: THE Applicant SHALL PLANT A                                                                                                                  |
| MINIMU                       | OM OF (1) REPLACEMENT TREE ON PROPERTY. (2) THE                                                                                                                      |
| REputch                      | MENT THEE SHAW BE SEVECTED FROM MONT. CO. NATIVE                                                                                                                     |
|                              | UST. 3 PEPLALEMENT TREE WILL BE DECIDUOUS AND CAMPER OF 21/2" OR GREATER. If will review and stamp the construction drawings prior to the applicant's applying       |
| and HPC State for a building | T will review and stamp the construction drawings prior to the applicant's applying permit with DPS; and                                                             |
|                              | ING PERMIT FOR THIS PROJECT SHALL BE ISSUED CONDITIONAL UPON<br>E TO THE APPROVED HISTORIC AREA WORK PERMIT (HAWP).                                                  |
| Applicant:                   | CHRISTINE OWENS 4 SANFORD NEWMAN                                                                                                                                     |
| Address:                     | 1101 CEDING AUG. TEKONAA PARK H.D.                                                                                                                                   |
|                              | the general condition that, after issuance of the Montgomery County Department<br>Services (DPS) permit, the applicant arrange for a field inspection by calling the |