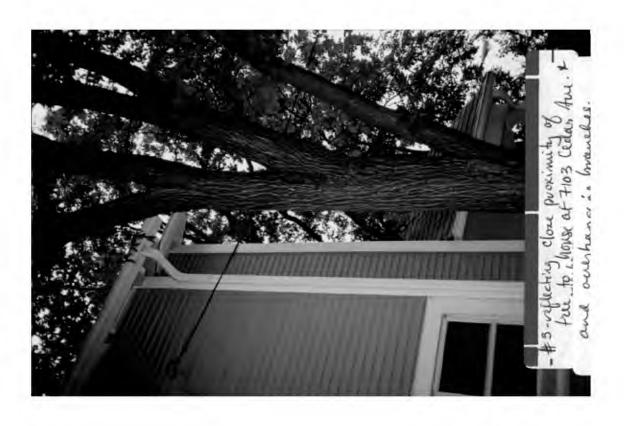

37/3-00CC 7101 Cedar Avenue (Takoma Park Historic District)

. . .

Photographs for permit
of the removal
of 7101 Codar Aue,

Waldment 3

| Date: | 3-29-01 |  |
|-------|---------|--|
| Date: | 0 2,    |  |

|                              | Date: 321201                                                                                                                                                         |
|------------------------------|----------------------------------------------------------------------------------------------------------------------------------------------------------------------|
| MEMORAN                      | DUM                                                                                                                                                                  |
| <u> </u>                     | · ·                                                                                                                                                                  |
| TO:                          | Robert Hubbard, Director Department of Permitting Services                                                                                                           |
| FROM:                        | Gwen Wright, Coordinator Historic Preservation                                                                                                                       |
| SUBJECT:                     | Historic Area Work Permit HPC # 37/3-000 DPS# 22/272                                                                                                                 |
| _                            | nery County Historic Preservation Commission has reviewed the attached r an Historic Area Work Permit. This application was:                                         |
| Apı                          | proved                                                                                                                                                               |
| App                          | proved with Conditions: THE Applicant SHALL PLANT A                                                                                                                  |
| MINIMU                       | OM OF (1) REPLACEMENT TREE ON PROPERTY. (2) THE                                                                                                                      |
| REputch                      | MENT THEE SHAW BE SEVECTED FROM MONT. CO. NATIVE                                                                                                                     |
|                              | UST. 3 PEPLALEMENT TREE WILL BE DECIDUOUS AND CAMPER OF 21/2" OR GREATER. If will review and stamp the construction drawings prior to the applicant's applying       |
| and HPC State for a building | T will review and stamp the construction drawings prior to the applicant's applying permit with DPS; and                                                             |
|                              | ING PERMIT FOR THIS PROJECT SHALL BE ISSUED CONDITIONAL UPON<br>E TO THE APPROVED HISTORIC AREA WORK PERMIT (HAWP).                                                  |
| Applicant:                   | CHRISTINE OWENS 4 SANFORD NEWMAN                                                                                                                                     |
| Address:                     | 1101 CEDING AUG. TEKONAA PARK H.D.                                                                                                                                   |
|                              | the general condition that, after issuance of the Montgomery County Department<br>Services (DPS) permit, the applicant arrange for a field inspection by calling the |