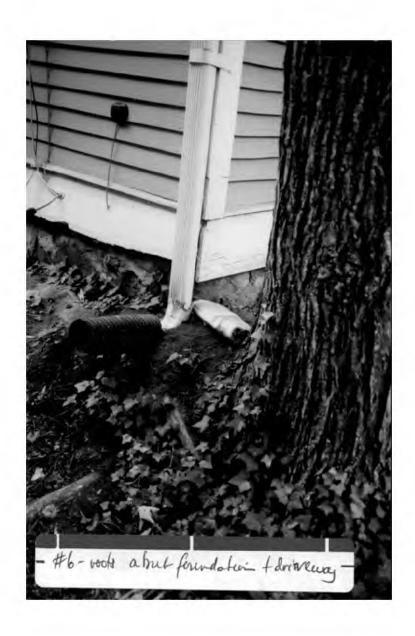

37/3-00CC 7101 Cedar Avenue (Takoma Park Historic District)

. . .

Photographs for permit
of the removal
of 7101 Codar Aue,

Waldment 3

| Date: | 3-29-01 |  |
|-------|---------|--|
| Date: | 0 2,    |  |

|                              | Date: 321201                                                                                                                                                         |
|------------------------------|----------------------------------------------------------------------------------------------------------------------------------------------------------------------|
| MEMORAN                      | DUM                                                                                                                                                                  |
| <u> </u>                     | · ·                                                                                                                                                                  |
| TO:                          | Robert Hubbard, Director Department of Permitting Services                                                                                                           |
| FROM:                        | Gwen Wright, Coordinator Historic Preservation                                                                                                                       |
| SUBJECT:                     | Historic Area Work Permit HPC # 37/3-000 DPS# 22/272                                                                                                                 |
| _                            | nery County Historic Preservation Commission has reviewed the attached r an Historic Area Work Permit. This application was:                                         |
| Apı                          | proved                                                                                                                                                               |
| App                          | proved with Conditions: THE Applicant SHALL PLANT A                                                                                                                  |
| MINIMU                       | OM OF (1) REPLACEMENT TREE ON PROPERTY. (2) THE                                                                                                                      |
| REputch                      | MENT THEE SHAW BE SEVECTED FROM MONT. CO. NATIVE                                                                                                                     |
|                              | UST. 3 PEPLALEMENT TREE WILL BE DECIDUOUS AND CAMPER OF 21/2" OR GREATER. If will review and stamp the construction drawings prior to the applicant's applying       |
| and HPC State for a building | T will review and stamp the construction drawings prior to the applicant's applying permit with DPS; and                                                             |
|                              | ING PERMIT FOR THIS PROJECT SHALL BE ISSUED CONDITIONAL UPON<br>E TO THE APPROVED HISTORIC AREA WORK PERMIT (HAWP).                                                  |
| Applicant:                   | CHRISTINE OWENS 4 SANFORD NEWMAN                                                                                                                                     |
| Address:                     | 1101 CEDING AUG. TEKONAA PARK H.D.                                                                                                                                   |
|                              | the general condition that, after issuance of the Montgomery County Department<br>Services (DPS) permit, the applicant arrange for a field inspection by calling the |