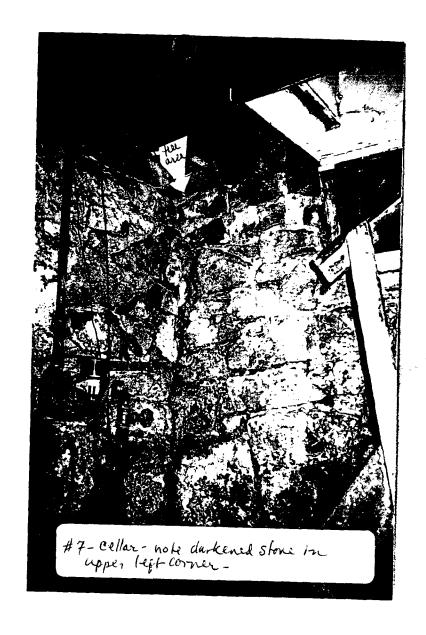

37/3-00CC 7101 Cedar Avenue (Takoma Park Historic District)

. . .

Photographs for permit
of the removal
of 7101 Codar Aue,

Waldment 3

| Date: | 3-29-01 |  |
|-------|---------|--|
| Date: | 0 2,    |  |

|                              | Date: 321201                                                                                                                                                         |
|------------------------------|----------------------------------------------------------------------------------------------------------------------------------------------------------------------|
| MEMORAN                      | DUM                                                                                                                                                                  |
| <u> </u>                     | · ·                                                                                                                                                                  |
| TO:                          | Robert Hubbard, Director Department of Permitting Services                                                                                                           |
| FROM:                        | Gwen Wright, Coordinator Historic Preservation                                                                                                                       |
| SUBJECT:                     | Historic Area Work Permit HPC # 37/3-000 DPS# 22/272                                                                                                                 |
| _                            | nery County Historic Preservation Commission has reviewed the attached r an Historic Area Work Permit. This application was:                                         |
| Apı                          | proved                                                                                                                                                               |
| App                          | proved with Conditions: THE Applicant SHALL PLANT A                                                                                                                  |
| MINIMU                       | OM OF (1) REPLACEMENT TREE ON PROPERTY. (2) THE                                                                                                                      |
| REputch                      | MENT THEE SHAW BE SEVECTED FROM MONT. CO. NATIVE                                                                                                                     |
|                              | UST. 3 PEPLALEMENT TREE WILL BE DECIDUOUS AND CAMPER OF 21/2" OR GREATER. If will review and stamp the construction drawings prior to the applicant's applying       |
| and HPC State for a building | T will review and stamp the construction drawings prior to the applicant's applying permit with DPS; and                                                             |
|                              | ING PERMIT FOR THIS PROJECT SHALL BE ISSUED CONDITIONAL UPON<br>E TO THE APPROVED HISTORIC AREA WORK PERMIT (HAWP).                                                  |
| Applicant:                   | CHRISTINE OWENS 4 SANFORD NEWMAN                                                                                                                                     |
| Address:                     | 1101 CEDING AUG. TEKONAA PARK H.D.                                                                                                                                   |
|                              | the general condition that, after issuance of the Montgomery County Department<br>Services (DPS) permit, the applicant arrange for a field inspection by calling the |