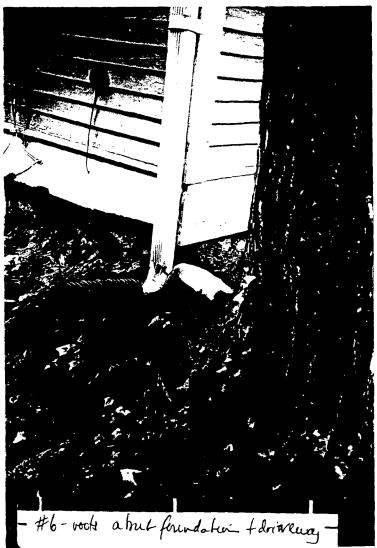

37/3-00CC 7101 Cedar Avenue (Takoma Park Historic District)

. . .

Photographs for permit
of the removal
of 7101 Codar Aue,

Waldment 3

| Date: | 3-29-01 |  |
|-------|---------|--|
| Date: | 0 2,    |  |

|                              | Date: 321201                                                                                                                                                         |
|------------------------------|----------------------------------------------------------------------------------------------------------------------------------------------------------------------|
| MEMORAN                      | DUM                                                                                                                                                                  |
| <u> </u>                     | · ·                                                                                                                                                                  |
| TO:                          | Robert Hubbard, Director Department of Permitting Services                                                                                                           |
| FROM:                        | Gwen Wright, Coordinator Historic Preservation                                                                                                                       |
| SUBJECT:                     | Historic Area Work Permit HPC # 37/3-000 DPS# 22/272                                                                                                                 |
| _                            | nery County Historic Preservation Commission has reviewed the attached r an Historic Area Work Permit. This application was:                                         |
| Apı                          | proved                                                                                                                                                               |
| App                          | proved with Conditions: THE Applicant SHALL PLANT A                                                                                                                  |
| MINIMU                       | OM OF (1) REPLACEMENT TREE ON PROPERTY. (2) THE                                                                                                                      |
| REputch                      | MENT THEE SHAW BE SEVECTED FROM MONT. CO. NATIVE                                                                                                                     |
|                              | UST. 3 PEPLALEMENT TREE WILL BE DECIDUOUS AND CAMPER OF 21/2" OR GREATER. If will review and stamp the construction drawings prior to the applicant's applying       |
| and HPC State for a building | T will review and stamp the construction drawings prior to the applicant's applying permit with DPS; and                                                             |
|                              | ING PERMIT FOR THIS PROJECT SHALL BE ISSUED CONDITIONAL UPON<br>E TO THE APPROVED HISTORIC AREA WORK PERMIT (HAWP).                                                  |
| Applicant:                   | CHRISTINE OWENS 4 SANFORD NEWMAN                                                                                                                                     |
| Address:                     | 1101 CEDING AUG. TEKONAA PARK H.D.                                                                                                                                   |
|                              | the general condition that, after issuance of the Montgomery County Department<br>Services (DPS) permit, the applicant arrange for a field inspection by calling the |