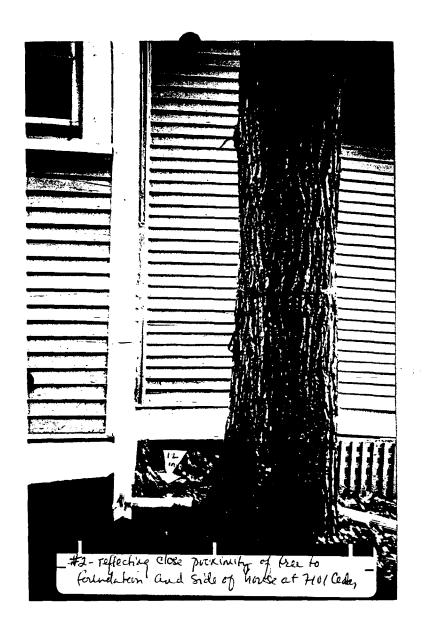

37/3-00CC 7101 Cedar Avenue (Takoma Park Historic District)

. . .

Photographs for permit
of the removal
of 7101 Codar Aue,

Waldment 3

| Date: | 3-29-01 |  |
|-------|---------|--|
| Date: | 0 2,    |  |

|                              | Date: 321201                                                                                                                                                         |
|------------------------------|----------------------------------------------------------------------------------------------------------------------------------------------------------------------|
| MEMORAN                      | DUM                                                                                                                                                                  |
| <u> </u>                     | · ·                                                                                                                                                                  |
| TO:                          | Robert Hubbard, Director Department of Permitting Services                                                                                                           |
| FROM:                        | Gwen Wright, Coordinator Historic Preservation                                                                                                                       |
| SUBJECT:                     | Historic Area Work Permit HPC # 37/3-000 DPS# 22/272                                                                                                                 |
| _                            | nery County Historic Preservation Commission has reviewed the attached r an Historic Area Work Permit. This application was:                                         |
| Apı                          | proved                                                                                                                                                               |
| App                          | proved with Conditions: THE Applicant SHALL PLANT A                                                                                                                  |
| MINIMU                       | OM OF (1) REPLACEMENT TREE ON PROPERTY. (2) THE                                                                                                                      |
| REputch                      | MENT THEE SHAW BE SEVECTED FROM MONT. CO. NATIVE                                                                                                                     |
|                              | UST. 3 PEPLALEMENT TREE WILL BE DECIDUOUS AND CAMPER OF 21/2" OR GREATER. If will review and stamp the construction drawings prior to the applicant's applying       |
| and HPC State for a building | T will review and stamp the construction drawings prior to the applicant's applying permit with DPS; and                                                             |
|                              | ING PERMIT FOR THIS PROJECT SHALL BE ISSUED CONDITIONAL UPON<br>E TO THE APPROVED HISTORIC AREA WORK PERMIT (HAWP).                                                  |
| Applicant:                   | CHRISTINE OWENS 4 SANFORD NEWMAN                                                                                                                                     |
| Address:                     | 1101 CEDING AUG. TEKONAA PARK H.D.                                                                                                                                   |
|                              | the general condition that, after issuance of the Montgomery County Department<br>Services (DPS) permit, the applicant arrange for a field inspection by calling the |