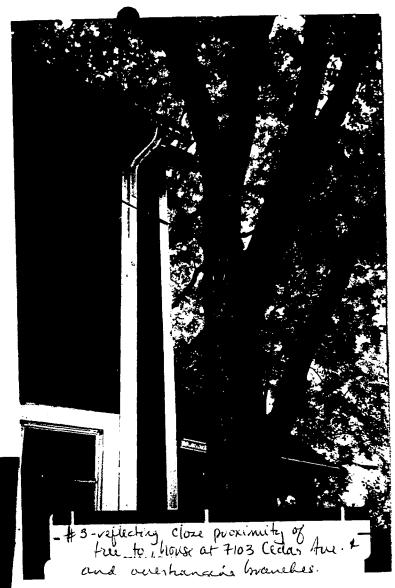

37/3-00CC 7101 Cedar Avenue (Takoma Park Historic District)

. . .

Photographs for permit
of the removal
of 7101 Codar Aue,

Waldment 3

| Date: | 3-29-01 |  |
|-------|---------|--|
| Date: | 0 2,    |  |

|                              | Date: 321201                                                                                                                                                         |
|------------------------------|----------------------------------------------------------------------------------------------------------------------------------------------------------------------|
| MEMORAN                      | DUM                                                                                                                                                                  |
| <u> </u>                     | · ·                                                                                                                                                                  |
| TO:                          | Robert Hubbard, Director Department of Permitting Services                                                                                                           |
| FROM:                        | Gwen Wright, Coordinator Historic Preservation                                                                                                                       |
| SUBJECT:                     | Historic Area Work Permit HPC # 37/3-000 DPS# 22/272                                                                                                                 |
| _                            | nery County Historic Preservation Commission has reviewed the attached r an Historic Area Work Permit. This application was:                                         |
| Apı                          | proved                                                                                                                                                               |
| App                          | proved with Conditions: THE Applicant SHALL PLANT A                                                                                                                  |
| MINIMU                       | OM OF (1) REPLACEMENT TREE ON PROPERTY. (2) THE                                                                                                                      |
| REputch                      | MENT THEE SHAW BE SEVECTED FROM MONT. CO. NATIVE                                                                                                                     |
|                              | UST. 3 PEPLALEMENT TREE WILL BE DECIDUOUS AND CAMPER OF 21/2" OR GREATER. If will review and stamp the construction drawings prior to the applicant's applying       |
| and HPC State for a building | T will review and stamp the construction drawings prior to the applicant's applying permit with DPS; and                                                             |
|                              | ING PERMIT FOR THIS PROJECT SHALL BE ISSUED CONDITIONAL UPON<br>E TO THE APPROVED HISTORIC AREA WORK PERMIT (HAWP).                                                  |
| Applicant:                   | CHRISTINE OWENS 4 SANFORD NEWMAN                                                                                                                                     |
| Address:                     | 1101 CEDING AUG. TEKONAA PARK H.D.                                                                                                                                   |
|                              | the general condition that, after issuance of the Montgomery County Department<br>Services (DPS) permit, the applicant arrange for a field inspection by calling the |