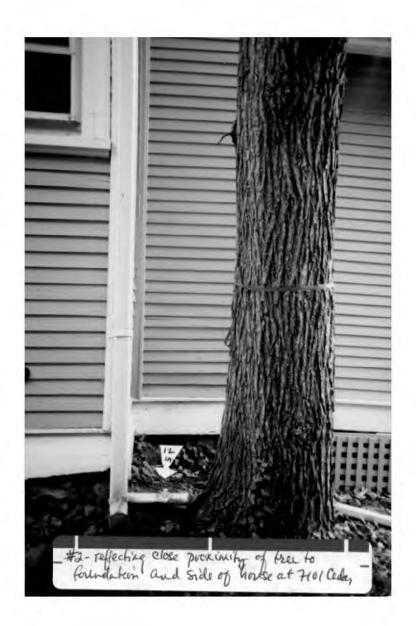

37/3-00CC 7101 Cedar Avenue (Takoma Park Historic District)

. . .

Photographs for permit
of the removal
of 7101 Codar Aue,

Waldment 3

| Date: | 3-29-01 |  |
|-------|---------|--|
| Date: | 0 2,    |  |

|                              | Date: 321201                                                                                                                                                         |
|------------------------------|----------------------------------------------------------------------------------------------------------------------------------------------------------------------|
| MEMORAN                      | DUM                                                                                                                                                                  |
| <u> </u>                     | · ·                                                                                                                                                                  |
| TO:                          | Robert Hubbard, Director Department of Permitting Services                                                                                                           |
| FROM:                        | Gwen Wright, Coordinator Historic Preservation                                                                                                                       |
| SUBJECT:                     | Historic Area Work Permit HPC # 37/3-000 DPS# 22/272                                                                                                                 |
| _                            | nery County Historic Preservation Commission has reviewed the attached r an Historic Area Work Permit. This application was:                                         |
| Apı                          | proved                                                                                                                                                               |
| App                          | proved with Conditions: THE Applicant SHALL PLANT A                                                                                                                  |
| MINIMU                       | OM OF (1) REPLACEMENT TREE ON PROPERTY. (2) THE                                                                                                                      |
| REputch                      | MENT THEE SHAW BE SEVECTED FROM MONT. CO. NATIVE                                                                                                                     |
|                              | UST. 3 PEPLALEMENT TREE WILL BE DECIDUOUS AND CAMPER OF 21/2" OR GREATER. If will review and stamp the construction drawings prior to the applicant's applying       |
| and HPC State for a building | T will review and stamp the construction drawings prior to the applicant's applying permit with DPS; and                                                             |
|                              | ING PERMIT FOR THIS PROJECT SHALL BE ISSUED CONDITIONAL UPON<br>E TO THE APPROVED HISTORIC AREA WORK PERMIT (HAWP).                                                  |
| Applicant:                   | CHRISTINE OWENS 4 SANFORD NEWMAN                                                                                                                                     |
| Address:                     | 1101 CEDING AUG. TEKONAA PARK H.D.                                                                                                                                   |
|                              | the general condition that, after issuance of the Montgomery County Department<br>Services (DPS) permit, the applicant arrange for a field inspection by calling the |