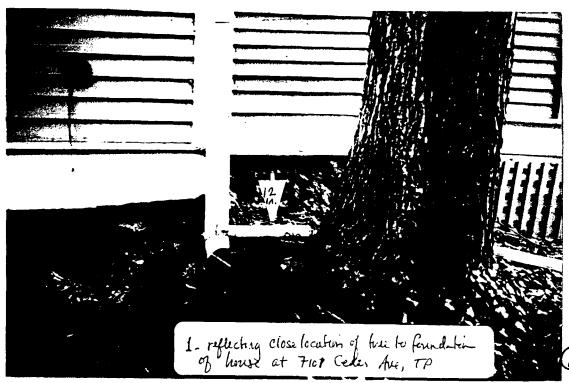

37/3-00CC 7101 Cedar Avenue (Takoma Park Historic District)

. . .

Photographs for permit
of the removal
of 7101 Codar Aue,

Waldment 3

| Date: | 3-29-01 |  |
|-------|---------|--|
| Date: | 0 2,    |  |

|                              | Date: 321201                                                                                                                                                         |
|------------------------------|----------------------------------------------------------------------------------------------------------------------------------------------------------------------|
| MEMORAN                      | DUM                                                                                                                                                                  |
| <u> </u>                     | · ·                                                                                                                                                                  |
| TO:                          | Robert Hubbard, Director Department of Permitting Services                                                                                                           |
| FROM:                        | Gwen Wright, Coordinator Historic Preservation                                                                                                                       |
| SUBJECT:                     | Historic Area Work Permit HPC # 37/3-000 DPS# 22/272                                                                                                                 |
| _                            | nery County Historic Preservation Commission has reviewed the attached r an Historic Area Work Permit. This application was:                                         |
| Apı                          | proved                                                                                                                                                               |
| App                          | proved with Conditions: THE Applicant SHALL PLANT A                                                                                                                  |
| MINIMU                       | OM OF (1) REPLACEMENT TREE ON PROPERTY. (2) THE                                                                                                                      |
| REputch                      | MENT THEE SHAW BE SEVECTED FROM MONT. CO. NATIVE                                                                                                                     |
|                              | UST. 3 PEPLALEMENT TREE WILL BE DECIDUOUS AND CAMPER OF 21/2" OR GREATER. If will review and stamp the construction drawings prior to the applicant's applying       |
| and HPC State for a building | T will review and stamp the construction drawings prior to the applicant's applying permit with DPS; and                                                             |
|                              | ING PERMIT FOR THIS PROJECT SHALL BE ISSUED CONDITIONAL UPON<br>E TO THE APPROVED HISTORIC AREA WORK PERMIT (HAWP).                                                  |
| Applicant:                   | CHRISTINE OWENS 4 SANFORD NEWMAN                                                                                                                                     |
| Address:                     | 1101 CEDING AUG. TEKONAA PARK H.D.                                                                                                                                   |
|                              | the general condition that, after issuance of the Montgomery County Department<br>Services (DPS) permit, the applicant arrange for a field inspection by calling the |