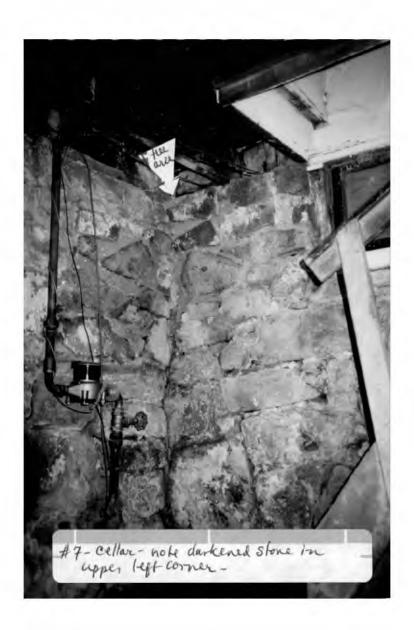

37/3-00CC 7101 Cedar Avenue (Takoma Park Historic District)

. . .

Photographs for permit
of the removal
of 7101 Codar Aue,

Waldment 3

| Date: | 3-29-01 |  |
|-------|---------|--|
| Date: | 0 2,    |  |

|                              | Date: 321201                                                                                                                                                         |
|------------------------------|----------------------------------------------------------------------------------------------------------------------------------------------------------------------|
| MEMORAN                      | DUM                                                                                                                                                                  |
| <u> </u>                     | · ·                                                                                                                                                                  |
| TO:                          | Robert Hubbard, Director Department of Permitting Services                                                                                                           |
| FROM:                        | Gwen Wright, Coordinator Historic Preservation                                                                                                                       |
| SUBJECT:                     | Historic Area Work Permit HPC # 37/3-000 DPS# 22/272                                                                                                                 |
| _                            | nery County Historic Preservation Commission has reviewed the attached r an Historic Area Work Permit. This application was:                                         |
| Apı                          | proved                                                                                                                                                               |
| App                          | proved with Conditions: THE Applicant SHALL PLANT A                                                                                                                  |
| MINIMU                       | OM OF (1) REPLACEMENT TREE ON PROPERTY. (2) THE                                                                                                                      |
| REputch                      | MENT THEE SHAW BE SEVECTED FROM MONT. CO. NATIVE                                                                                                                     |
|                              | UST. 3 PEPLALEMENT TREE WILL BE DECIDUOUS AND CAMPER OF 21/2" OR GREATER. If will review and stamp the construction drawings prior to the applicant's applying       |
| and HPC State for a building | T will review and stamp the construction drawings prior to the applicant's applying permit with DPS; and                                                             |
|                              | ING PERMIT FOR THIS PROJECT SHALL BE ISSUED CONDITIONAL UPON<br>E TO THE APPROVED HISTORIC AREA WORK PERMIT (HAWP).                                                  |
| Applicant:                   | CHRISTINE OWENS 4 SANFORD NEWMAN                                                                                                                                     |
| Address:                     | 1101 CEDING AUG. TEKONAA PARK H.D.                                                                                                                                   |
|                              | the general condition that, after issuance of the Montgomery County Department<br>Services (DPS) permit, the applicant arrange for a field inspection by calling the |