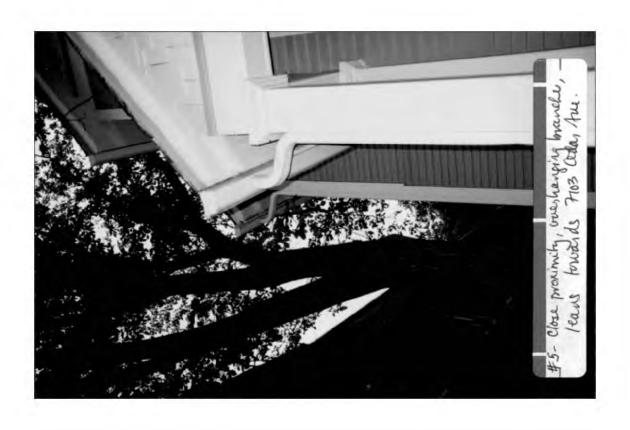

37/3-00CC 7101 Cedar Avenue (Takoma Park Historic District)

. . .

Photographs for permit
of the removal
of 7101 Codar Aue,

Waldment 3

| Date: | 3-29-01 |  |
|-------|---------|--|
| Date: | 0 2,    |  |

|                              | Date: 321201                                                                                                                                                         |
|------------------------------|----------------------------------------------------------------------------------------------------------------------------------------------------------------------|
| MEMORAN                      | DUM                                                                                                                                                                  |
| <u> </u>                     | · ·                                                                                                                                                                  |
| TO:                          | Robert Hubbard, Director Department of Permitting Services                                                                                                           |
| FROM:                        | Gwen Wright, Coordinator Historic Preservation                                                                                                                       |
| SUBJECT:                     | Historic Area Work Permit HPC # 37/3-000 DPS# 22/272                                                                                                                 |
| _                            | nery County Historic Preservation Commission has reviewed the attached r an Historic Area Work Permit. This application was:                                         |
| Apı                          | proved                                                                                                                                                               |
| App                          | proved with Conditions: THE Applicant SHALL PLANT A                                                                                                                  |
| MINIMU                       | OM OF (1) REPLACEMENT TREE ON PROPERTY. (2) THE                                                                                                                      |
| REputch                      | MENT THEE SHAW BE SEVECTED FROM MONT. CO. NATIVE                                                                                                                     |
|                              | UST. 3 PEPLALEMENT TREE WILL BE DECIDUOUS AND CAMPER OF 21/2" OR GREATER. If will review and stamp the construction drawings prior to the applicant's applying       |
| and HPC State for a building | T will review and stamp the construction drawings prior to the applicant's applying permit with DPS; and                                                             |
|                              | ING PERMIT FOR THIS PROJECT SHALL BE ISSUED CONDITIONAL UPON<br>E TO THE APPROVED HISTORIC AREA WORK PERMIT (HAWP).                                                  |
| Applicant:                   | CHRISTINE OWENS 4 SANFORD NEWMAN                                                                                                                                     |
| Address:                     | 1101 CEDING AUG. TEKONAA PARK H.D.                                                                                                                                   |
|                              | the general condition that, after issuance of the Montgomery County Department<br>Services (DPS) permit, the applicant arrange for a field inspection by calling the |