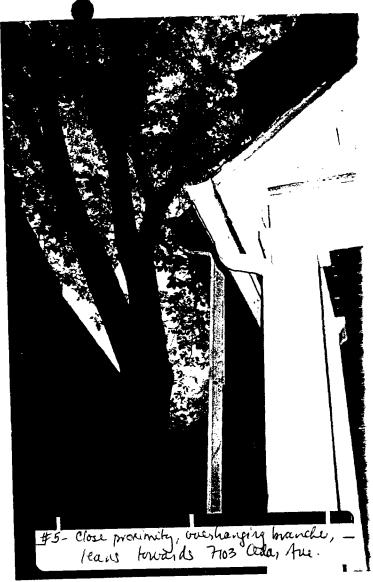

37/3-00CC 7101 Cedar Avenue (Takoma Park Historic District)

. . .

Photographs for permit
of the removal
of 7101 Codar Aue,

Waldment 3

| Date: | 3-29-01 |  |
|-------|---------|--|
| Date: | 0 2,    |  |

|                              | Date: 321201                                                                                                                                                         |
|------------------------------|----------------------------------------------------------------------------------------------------------------------------------------------------------------------|
| MEMORAN                      | DUM                                                                                                                                                                  |
| <u> </u>                     | · ·                                                                                                                                                                  |
| TO:                          | Robert Hubbard, Director Department of Permitting Services                                                                                                           |
| FROM:                        | Gwen Wright, Coordinator Historic Preservation                                                                                                                       |
| SUBJECT:                     | Historic Area Work Permit HPC # 37/3-000 DPS# 22/272                                                                                                                 |
| _                            | nery County Historic Preservation Commission has reviewed the attached r an Historic Area Work Permit. This application was:                                         |
| Apı                          | proved                                                                                                                                                               |
| App                          | proved with Conditions: THE Applicant SHALL PLANT A                                                                                                                  |
| MINIMU                       | OM OF (1) REPLACEMENT TREE ON PROPERTY. (2) THE                                                                                                                      |
| REputch                      | MENT THEE SHAW BE SEVECTED FROM MONT. CO. NATIVE                                                                                                                     |
|                              | UST. 3 PEPLALEMENT TREE WILL BE DECIDUOUS AND CAMPER OF 21/2" OR GREATER. If will review and stamp the construction drawings prior to the applicant's applying       |
| and HPC State for a building | T will review and stamp the construction drawings prior to the applicant's applying permit with DPS; and                                                             |
|                              | ING PERMIT FOR THIS PROJECT SHALL BE ISSUED CONDITIONAL UPON<br>E TO THE APPROVED HISTORIC AREA WORK PERMIT (HAWP).                                                  |
| Applicant:                   | CHRISTINE OWENS 4 SANFORD NEWMAN                                                                                                                                     |
| Address:                     | 1101 CEDING AUG. TEKONAA PARK H.D.                                                                                                                                   |
|                              | the general condition that, after issuance of the Montgomery County Department<br>Services (DPS) permit, the applicant arrange for a field inspection by calling the |