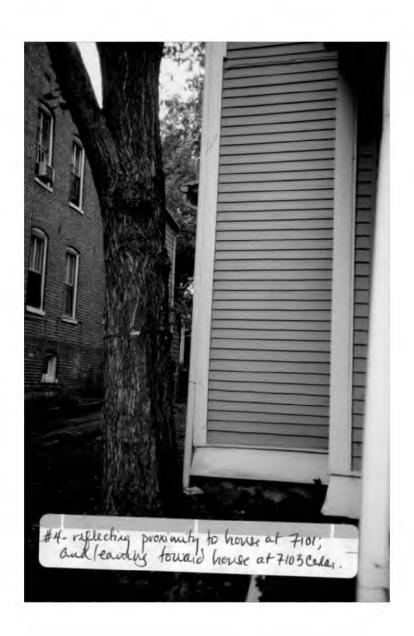

37/3-00CC 7101 Cedar Avenue (Takoma Park Historic District)

. . .

Photographs for permit
of the removal
of 7101 Codar Aue,

Waldment 3

| Date: | 3-29-01 |  |
|-------|---------|--|
| Date: | 0 2,    |  |

|                              | Date: 321201                                                                                                                                                         |
|------------------------------|----------------------------------------------------------------------------------------------------------------------------------------------------------------------|
| MEMORAN                      | DUM                                                                                                                                                                  |
| <u> </u>                     | · ·                                                                                                                                                                  |
| TO:                          | Robert Hubbard, Director Department of Permitting Services                                                                                                           |
| FROM:                        | Gwen Wright, Coordinator Historic Preservation                                                                                                                       |
| SUBJECT:                     | Historic Area Work Permit HPC # 37/3-000 DPS# 22/272                                                                                                                 |
| _                            | nery County Historic Preservation Commission has reviewed the attached r an Historic Area Work Permit. This application was:                                         |
| Apı                          | proved                                                                                                                                                               |
| App                          | proved with Conditions: THE Applicant SHALL PLANT A                                                                                                                  |
| MINIMU                       | OM OF (1) REPLACEMENT TREE ON PROPERTY. (2) THE                                                                                                                      |
| REputch                      | MENT THEE SHAW BE SEVECTED FROM MONT. CO. NATIVE                                                                                                                     |
|                              | UST. 3 PEPLALEMENT TREE WILL BE DECIDUOUS AND CAMPER OF 21/2" OR GREATER. If will review and stamp the construction drawings prior to the applicant's applying       |
| and HPC State for a building | T will review and stamp the construction drawings prior to the applicant's applying permit with DPS; and                                                             |
|                              | ING PERMIT FOR THIS PROJECT SHALL BE ISSUED CONDITIONAL UPON<br>E TO THE APPROVED HISTORIC AREA WORK PERMIT (HAWP).                                                  |
| Applicant:                   | CHRISTINE OWENS 4 SANFORD NEWMAN                                                                                                                                     |
| Address:                     | 1101 CEDING AUG. TEKONAA PARK H.D.                                                                                                                                   |
|                              | the general condition that, after issuance of the Montgomery County Department<br>Services (DPS) permit, the applicant arrange for a field inspection by calling the |