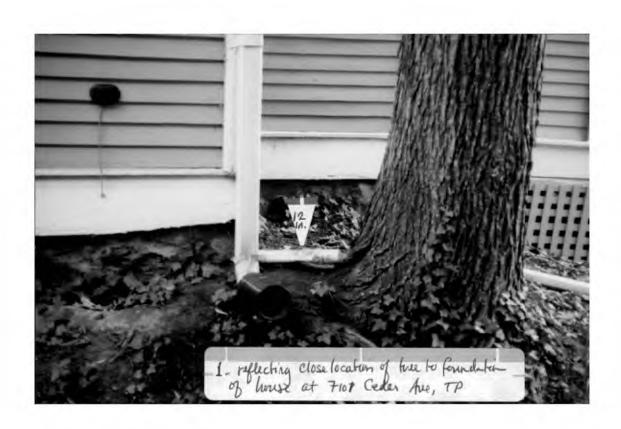

37/3-00CC 7101 Cedar Avenue (Takoma Park Historic District)

. . .

Photographs for permit
of the removal
of 7101 Codar Aue,

Waldment 3

| Date: | 3-29-01 |  |
|-------|---------|--|
| Date: | 0 2,    |  |

|                              | Date: 321201                                                                                                                                                         |
|------------------------------|----------------------------------------------------------------------------------------------------------------------------------------------------------------------|
| MEMORAN                      | DUM                                                                                                                                                                  |
| <u> </u>                     | · ·                                                                                                                                                                  |
| TO:                          | Robert Hubbard, Director Department of Permitting Services                                                                                                           |
| FROM:                        | Gwen Wright, Coordinator Historic Preservation                                                                                                                       |
| SUBJECT:                     | Historic Area Work Permit HPC # 37/3-000 DPS# 22/272                                                                                                                 |
| _                            | nery County Historic Preservation Commission has reviewed the attached r an Historic Area Work Permit. This application was:                                         |
| Apı                          | proved                                                                                                                                                               |
| App                          | proved with Conditions: THE Applicant SHALL PLANT A                                                                                                                  |
| MINIMU                       | OM OF (1) REPLACEMENT TREE ON PROPERTY. (2) THE                                                                                                                      |
| REputch                      | MENT THEE SHAW BE SEVECTED FROM MONT. CO. NATIVE                                                                                                                     |
|                              | UST. 3 PEPLALEMENT TREE WILL BE DECIDUOUS AND CAMPER OF 21/2" OR GREATER. If will review and stamp the construction drawings prior to the applicant's applying       |
| and HPC State for a building | T will review and stamp the construction drawings prior to the applicant's applying permit with DPS; and                                                             |
|                              | ING PERMIT FOR THIS PROJECT SHALL BE ISSUED CONDITIONAL UPON<br>E TO THE APPROVED HISTORIC AREA WORK PERMIT (HAWP).                                                  |
| Applicant:                   | CHRISTINE OWENS 4 SANFORD NEWMAN                                                                                                                                     |
| Address:                     | 1101 CEDING AUG. TEKONAA PARK H.D.                                                                                                                                   |
|                              | the general condition that, after issuance of the Montgomery County Department<br>Services (DPS) permit, the applicant arrange for a field inspection by calling the |