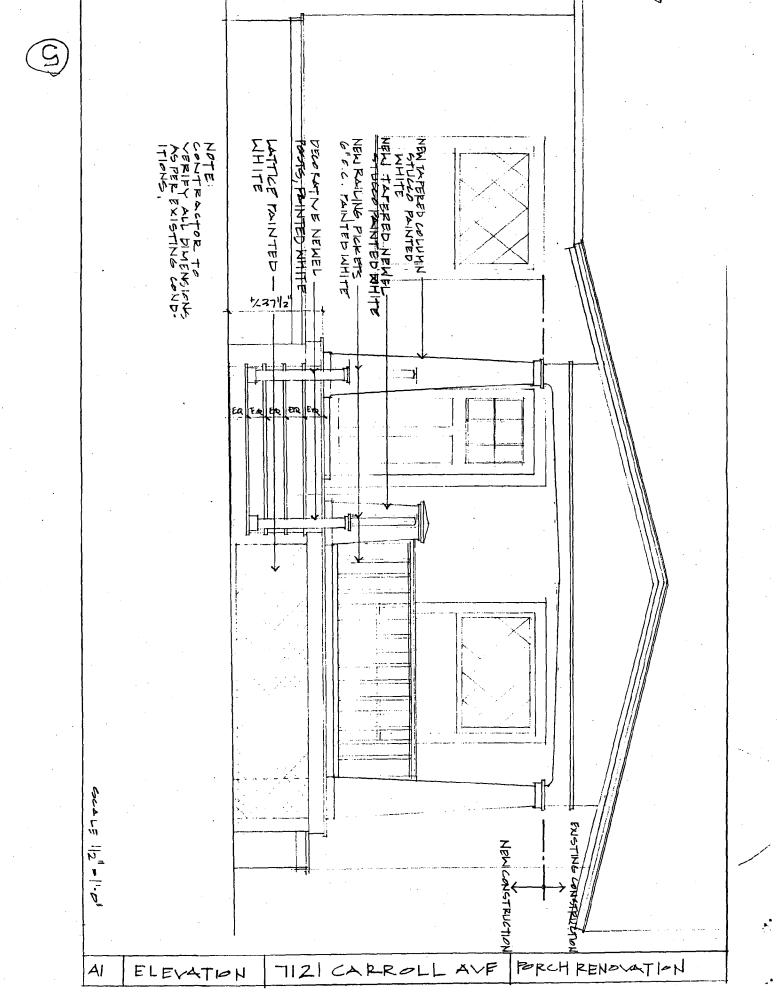

### PROJECT DESCRIPTION

| SIGNIFICANCE: | Contributing Resource |
|---------------|-----------------------|
| STYLE:        | Craftsman Bungalow    |
| DATE:         | 1915-1925             |

Side-gabled,  $2\frac{1}{2}$  -story, three-bay residence with stucco cladding, half-timber trim and roof brackets in the end gables, and a 2/3 width concrete front porch with a wood front-gabled roof and tapered square wood columns.

### **PROPOSAL**

The applicant proposes to:

- 3. Replace the deteriorated front porch concrete deck and steps with a painted wooden porch with lattice foundation screening and tongue in groove wood flooring.
- 4. Replace the deteriorated wood columns with new columns of similar dimensions, the new columns to be covered with painted stucco.
- 5. Add step and porch railings of painted wood with inset pickets. The newel post is to be a tapered block in scale with the porch columns.