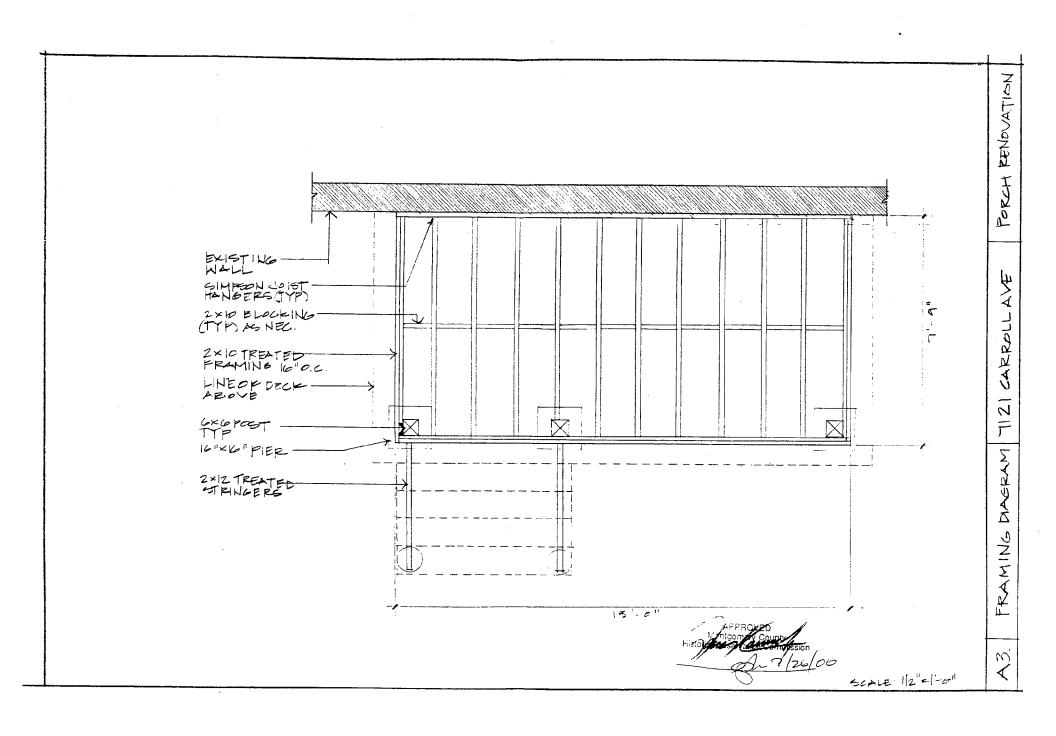

b. General description of project and its effect on the historic resource(s), the environmental setting, and, where applicable, the historic district:

We want to replace the existing concrete structure with a new porch of the same size. It will have new footings, columns, steps, railings, and will have tongue & groove decking. The columns will be la"at the base topering to 8"at the top, and will be covered w/ stucco which matches the house. The railings, steps, & decking will be painted.

### PLANS AND ELEVATIONS

You must submit 2 copies of plans and elevations in a format no larger than 11" x 17". Plans on 8 1/2" x 11" paper are preferred.

- a. Schematic construction plans, with marked dimensions, indicating location, size and general type of walls, window and door openings, and other fixed features of both the existing resource(s) and the proposed work.
- b. Elevations (facades), with marked dimensions, clearly indicating proposed work in relation to existing construction and, when appropriate, context. All materials and fixtures proposed for the exterior must be noted on the elevations drawings. An existing and a proposed elevation drawing of each facade affected by the proposed work is required.