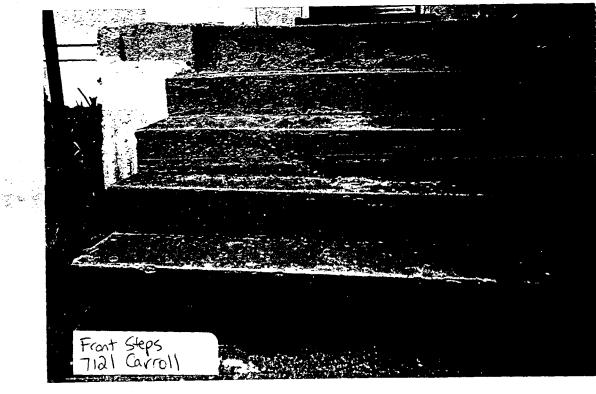

#### 5. PHOTOGRAPHS

- a. Clearly tabeled photographic prints of each facade of existing resource, including details of the affected portions. All labels should be placed on the front of photographs.
- b. Clearly label photographic prints of the resource as viewed from the public right-of-way and of the adjoining properties. All labels should be placed on the front of photographs.

### PROJECT DESCRIPTION

| SIGNIFICANCE: | Contributing Resource |
|---------------|-----------------------|
| STYLE:        | Craftsman Bungalow    |
| DATE:         | 1915-1925             |

Side-gabled,  $2\frac{1}{2}$  -story, three-bay residence with stucco cladding, half-timber trim and roof brackets in the end gables, and a 2/3 width concrete front porch with a wood front-gabled roof and tapered square wood columns.