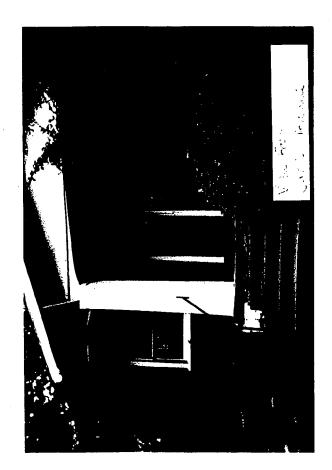

### PROJECT DESCRIPTION

| SIGNIFICANCE: | Contributing Resource |
|---------------|-----------------------|
| STYLE:        | Craftsman Bungalow    |
| DATE:         | 1915-1925             |

Side-gabled,  $2\frac{1}{2}$  -story, three-bay residence with stucco cladding, half-timber trim and roof brackets in the end gables, and a 2/3 width concrete front porch with a wood front-gabled roof and tapered square wood columns.

### **STAFF DISCUSSION**

Replacing the deteriorated and unsightly concrete porch slab and steps with a wood porch

rather than replacement in kind means the loss of some of the historic material, but still makes use of materials appropriate to the age and Craftsman style of the house. In addition, the roof of the porch is not being altered. The new railing system is well within the guidelines for the historic district. A condition for replacement of the existing porch deck could be to measure and photograph it before removal.