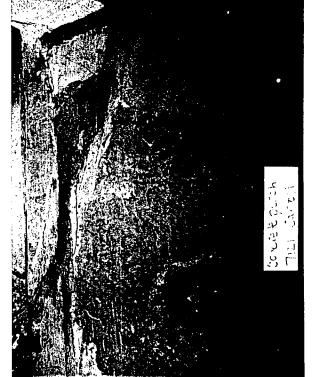

### PROJECT DESCRIPTION

| SIGNIFICANCE: | Contributing Resource |
|---------------|-----------------------|
| STYLE:        | Craftsman Bungalow    |
| DATE:         | 1915-1925             |

Side-gabled,  $2\frac{1}{2}$  -story, three-bay residence with stucco cladding, half-timber trim and roof brackets in the end gables, and a 2/3 width concrete front porch with a wood front-gabled roof and tapered square wood columns.

### **STAFF DISCUSSION**

Replacing the deteriorated and unsightly concrete porch slab and steps with a wood porch

rather than replacement in kind means the loss of some of the historic material, but still makes use of materials appropriate to the age and Craftsman style of the house. In addition, the roof of the porch is not being altered. The new railing system is well within the guidelines for the historic district. A condition for replacement of the existing porch deck could be to measure and photograph it before removal.