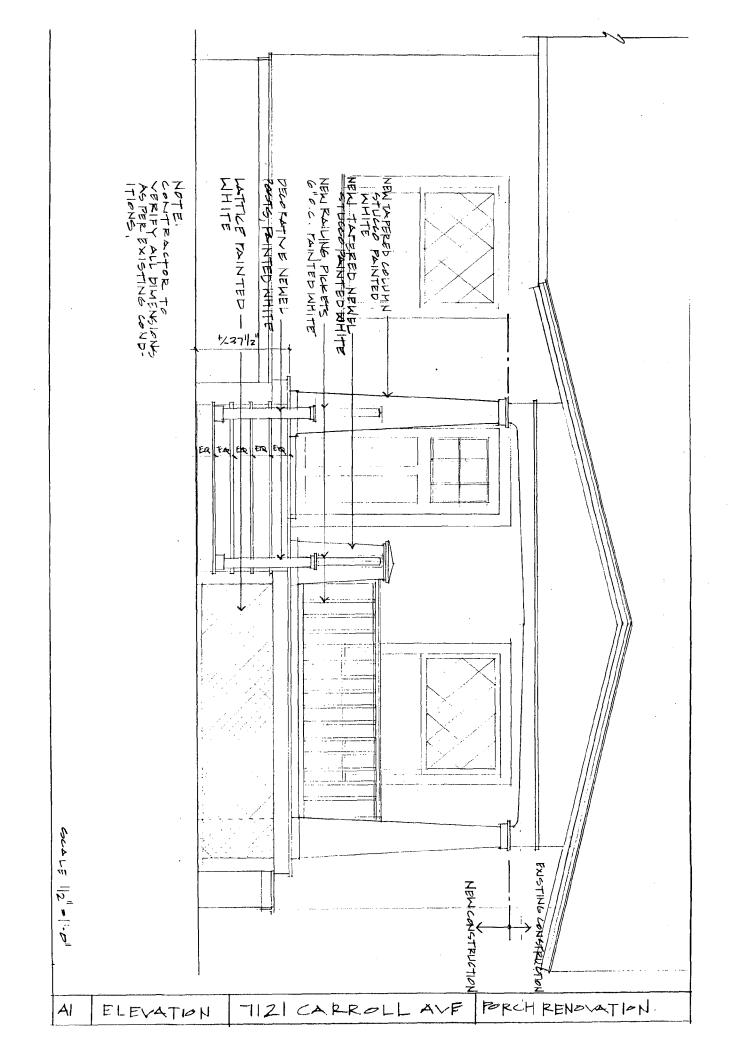

b. General description of project and its effect on the historic resource(s), the environmental setting, and, where applicable, the historic district:

We want to replace the existing concrete structure with a new porch of the same size. It will have new footings, columns, steps, railings, and will have tongue & groove decking. The columns will be la"at the base topering to 8"at the top, and will be covered w/ stucco which matches the house. The railings, steps, & decking will be painted.

### PLANS AND ELEVATIONS

You must submit 2 copies of plans and elevations in a format no larger than 11" x 17". Plans on 8 1/2" x 11" paper are preferred.

- a. Schematic construction plans, with marked dimensions, indicating location, size and general type of walls, window and door openings, and other fixed features of both the existing resource(s) and the proposed work.
- b. Elevations (facades), with marked dimensions, clearly indicating proposed work in relation to existing construction and, when appropriate, context. All materials and fixtures proposed for the exterior must be noted on the elevations drawings. An existing and a proposed elevation drawing of each facade affected by the proposed work is required.

### **PROPOSAL**

The applicant proposes to:

- 3. Replace the deteriorated front porch concrete deck and steps with a painted wooden porch with lattice foundation screening and tongue in groove wood flooring.
- 4. Replace the deteriorated wood columns with new columns of similar dimensions, the new columns to be covered with painted stucco.
- 5. Add step and porch railings of painted wood with inset pickets. The newel post is to be a tapered block in scale with the porch columns.

Staff would recommend that the replacement wood columns not be coated in stucco. The use of stucco columns with a heavy concrete porch is conjectural but plausible, on a wooden porch it is out of keeping with the lighter weight of the wood framing. It would not be a combination of materials that would have typically been seen on houses of this period.