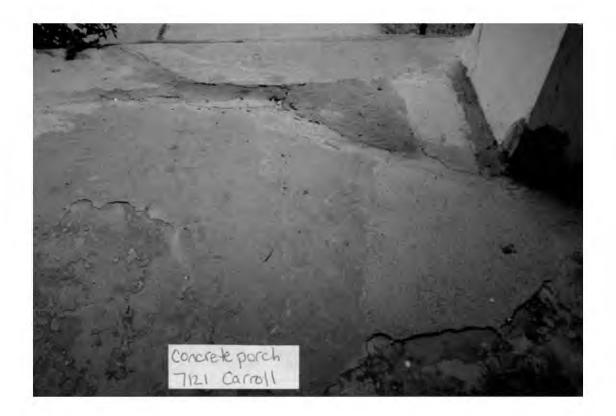

### IRITTEN DESCRIPTION OF PROJECT

| Description of existing structure(s) and environmental setting, including their historical features and significance: |
|-----------------------------------------------------------------------------------------------------------------------|
| We live in a 1920's Stucco bungalow on one of Takoma Part's                                                           |
| major thorough Fares. Currently our Front porch is                                                                    |
| a concrete stab which is sagaina, cracking, and                                                                       |
| crumbling. We feel it is an exessive in our historic                                                                  |
| district and a hazard to those of us who use it.                                                                      |
|                                                                                                                       |
|                                                                                                                       |

### **STAFF DISCUSSION**

Replacing the deteriorated and unsightly concrete porch slab and steps with a wood porch

rather than replacement in kind means the loss of some of the historic material, but still makes use of materials appropriate to the age and Craftsman style of the house. In addition, the roof of the porch is not being altered. The new railing system is well within the guidelines for the historic district. A condition for replacement of the existing porch deck could be to measure and photograph it before removal.