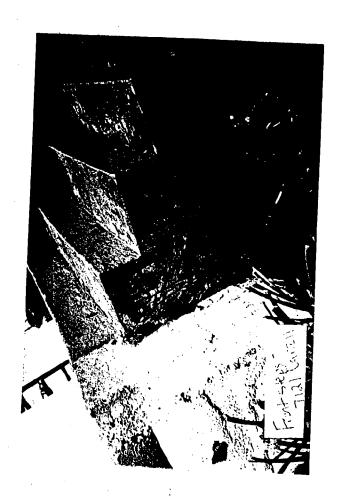

### PROJECT DESCRIPTION

| SIGNIFICANCE: | Contributing Resource |
|---------------|-----------------------|
| STYLE:        | Craftsman Bungalow    |
| DATE:         | 1915-1925             |

Side-gabled,  $2\frac{1}{2}$  -story, three-bay residence with stucco cladding, half-timber trim and roof brackets in the end gables, and a 2/3 width concrete front porch with a wood front-gabled roof and tapered square wood columns.

### **STAFF DISCUSSION**

Replacing the deteriorated and unsightly concrete porch slab and steps with a wood porch

rather than replacement in kind means the loss of some of the historic material, but still makes use of materials appropriate to the age and Craftsman style of the house. In addition, the roof of the porch is not being altered. The new railing system is well within the guidelines for the historic district. A condition for replacement of the existing porch deck could be to measure and photograph it before removal.