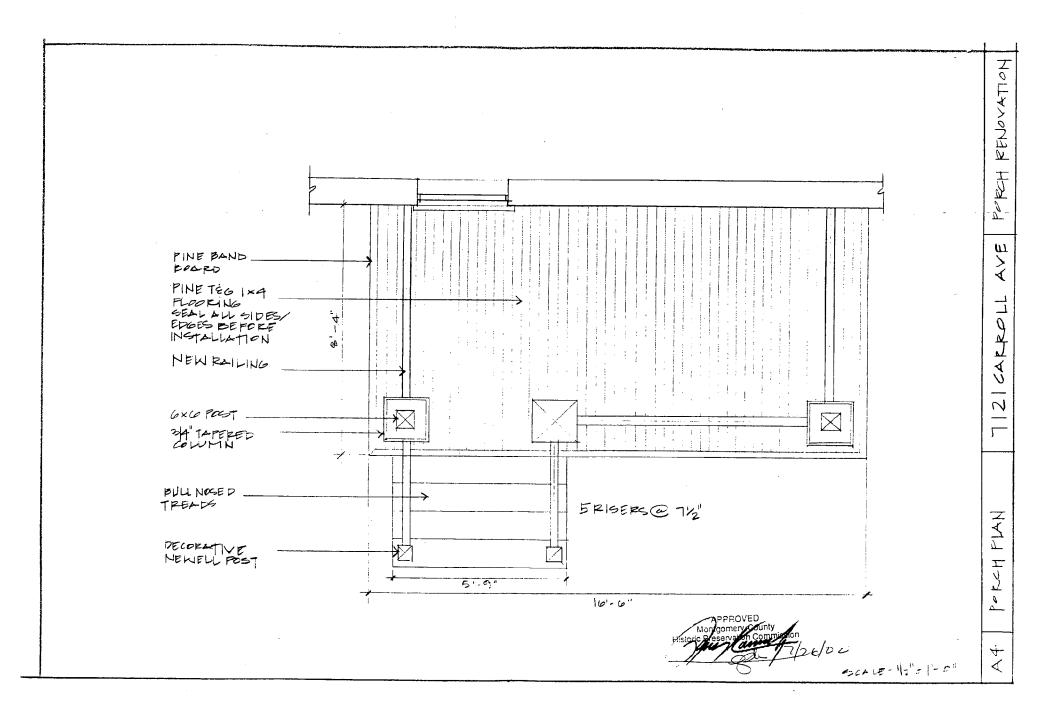

b. General description of project and its effect on the historic resource(s), the environmental setting, and, where applicable, the historic district:

We want to replace the existing concrete structure with a new porch of the same size. It will have new footings, columns, steps, railings, and will have tongue & groove decking. The columns will be la"at the base topering to 8"at the top, and will be covered w/ stucco which matches the house. The railings, steps, & decking will be painted.

### PLANS AND ELEVATIONS

You must submit 2 copies of plans and elevations in a format no larger than 11" x 17". Plans on 8 1/2" x 11" paper are preferred.

- a. Schematic construction plans, with marked dimensions, indicating location, size and general type of walls, window and door openings, and other fixed features of both the existing resource(s) and the proposed work.
- b. Elevations (facades), with marked dimensions, clearly indicating proposed work in relation to existing construction and, when appropriate, context. All materials and fixtures proposed for the exterior must be noted on the elevations drawings. An existing and a proposed elevation drawing of each facade affected by the proposed work is required.

### **PROPOSAL**

The applicant proposes to:

- 3. Replace the deteriorated front porch concrete deck and steps with a painted wooden porch with lattice foundation screening and tongue in groove wood flooring.
- 4. Replace the deteriorated wood columns with new columns of similar dimensions, the new columns to be covered with painted stucco.
- 5. Add step and porch railings of painted wood with inset pickets. The newel post is to be a tapered block in scale with the porch columns.