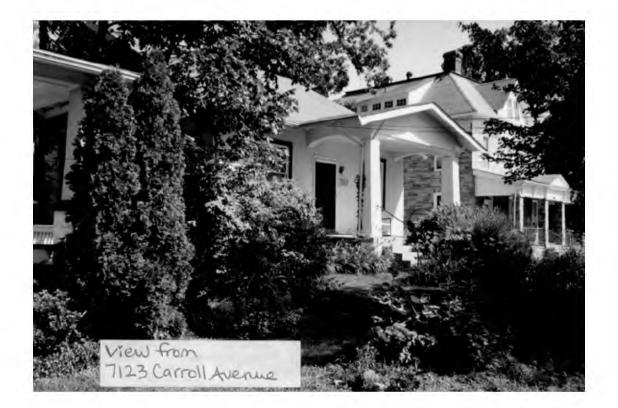

#### 5. PHOTOGRAPHS

- a. Clearly tabeled photographic prints of each facade of existing resource, including details of the affected portions. All labels should be placed on the front of photographs.
- b. Clearly label photographic prints of the resource as viewed from the public right-of-way and of the adjoining properties. All labels should be placed on the front of photographs.

### PROJECT DESCRIPTION

| SIGNIFICANCE: | Contributing Resource |
|---------------|-----------------------|
| STYLE:        | Craftsman Bungalow    |
| DATE:         | 1915-1925             |

Side-gabled,  $2\frac{1}{2}$  -story, three-bay residence with stucco cladding, half-timber trim and roof brackets in the end gables, and a 2/3 width concrete front porch with a wood front-gabled roof and tapered square wood columns.