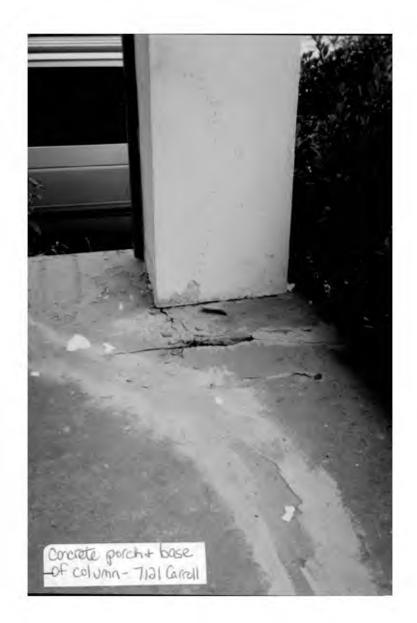

### IRITTEN DESCRIPTION OF PROJECT

| Description of existing structure(s) and environmental setting, including their historical features and significance: |
|-----------------------------------------------------------------------------------------------------------------------|
| We live in a 1920's Stucco bungalow on one of Takoma Part's                                                           |
| major thorough Fares. Currently our Front porch is                                                                    |
| a concrete stab which is sagaina, cracking, and                                                                       |
| crumbling. We feel it is an exessive in our historic                                                                  |
| district and a hazard to those of us who use it.                                                                      |
|                                                                                                                       |
|                                                                                                                       |

#### 5. PHOTOGRAPHS

- a. Clearly tabeled photographic prints of each facade of existing resource, including details of the affected portions. All labels should be placed on the front of photographs.
- b. Clearly label photographic prints of the resource as viewed from the public right-of-way and of the adjoining properties. All labels should be placed on the front of photographs.

### **STAFF DISCUSSION**

Replacing the deteriorated and unsightly concrete porch slab and steps with a wood porch

rather than replacement in kind means the loss of some of the historic material, but still makes use of materials appropriate to the age and Craftsman style of the house. In addition, the roof of the porch is not being altered. The new railing system is well within the guidelines for the historic district. A condition for replacement of the existing porch deck could be to measure and photograph it before removal.