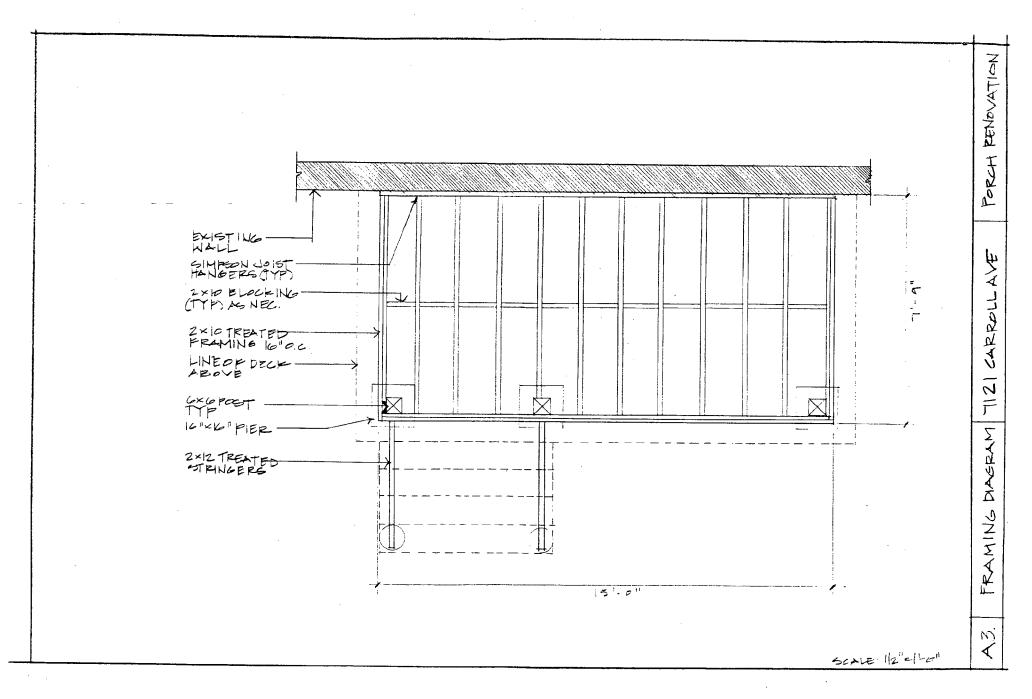

b. General description of project and its effect on the historic resource(s), the environmental setting, and, where applicable, the historic district:

We want to replace the existing concrete structure with a new porch of the same size. It will have new footings, columns, steps, railings, and will have tongue & groove decking. The columns will be la"at the base topering to 8"at the top, and will be covered w/ stucco which matches the house. The railings, steps, & decking will be painted.

### PLANS AND ELEVATIONS

You must submit 2 copies of plans and elevations in a format no larger than 11" x 17". Plans on 8 1/2" x 11" paper are preferred.

- a. Schematic construction plans, with marked dimensions, indicating location, size and general type of walls, window and door openings, and other fixed features of both the existing resource(s) and the proposed work.
- b. Elevations (facades), with marked dimensions, clearly indicating proposed work in relation to existing construction and, when appropriate, context. All materials and fixtures proposed for the exterior must be noted on the elevations drawings. An existing and a proposed elevation drawing of each facade affected by the proposed work is required.