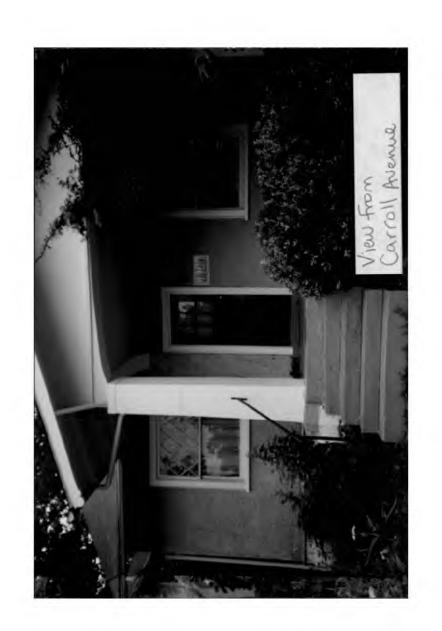

#### 5. PHOTOGRAPHS

- a. Clearly tabeled photographic prints of each facade of existing resource, including details of the affected portions. All labels should be placed on the front of photographs.
- b. Clearly label photographic prints of the resource as viewed from the public right-of-way and of the adjoining properties. All labels should be placed on the front of photographs.