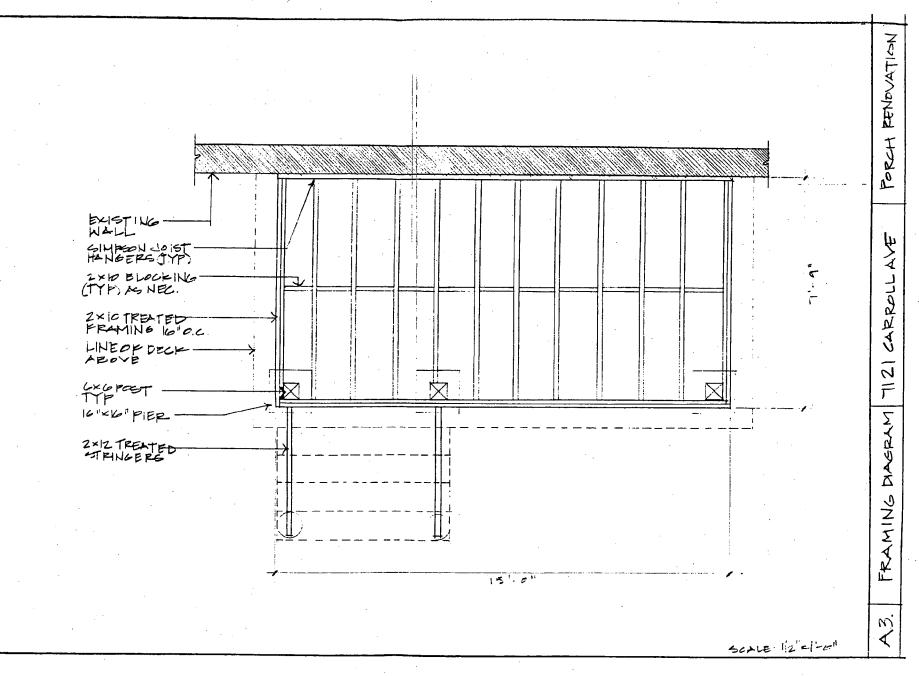

b. General description of project and its effect on the historic resource(s), the environmental setting, and, where applicable, the historic district:

We want to replace the existing concrete structure with a new porch of the same size. It will have new footings, columns, steps, railings, and will have tongue & groove decking. The columns will be la"at the base topering to 8"at the top, and will be covered w/ stucco which matches the house. The railings, steps, & decking will be painted.