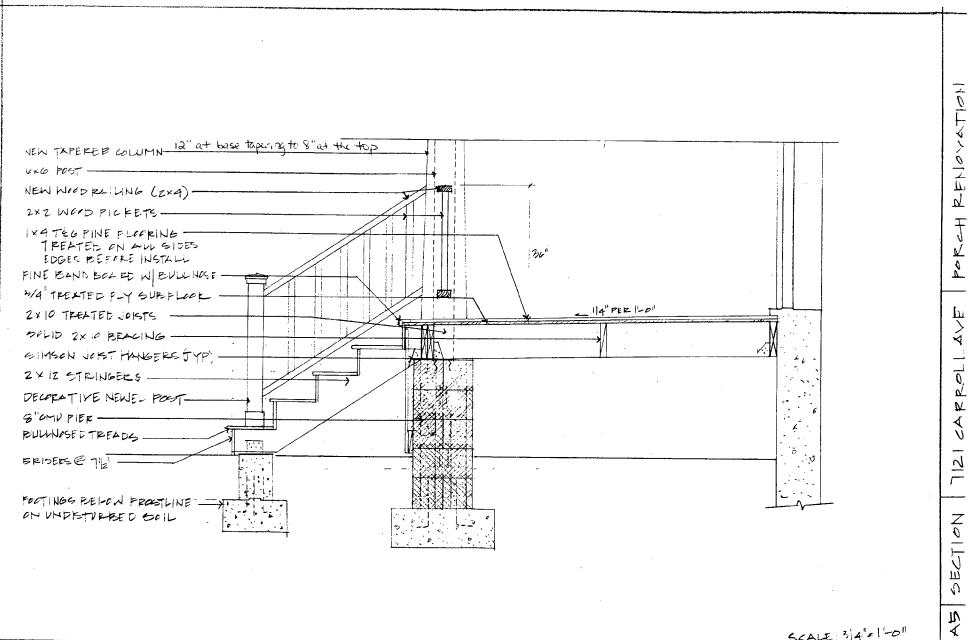

b. General description of project and its effect on the historic resource(s), the environmental setting, and, where applicable, the historic district:

We want to replace the existing concrete structure with a new porch of the same size. It will have new footings, columns, steps, railings, and will have tongue & groove decking. The columns will be la"at the base topering to 8"at the top, and will be covered w/ stucco which matches the house. The railings, steps, & decking will be painted.

### **PROPOSAL**

The applicant proposes to:

- 3. Replace the deteriorated front porch concrete deck and steps with a painted wooden porch with lattice foundation screening and tongue in groove wood flooring.
- 4. Replace the deteriorated wood columns with new columns of similar dimensions, the new columns to be covered with painted stucco.
- 5. Add step and porch railings of painted wood with inset pickets. The newel post is to be a tapered block in scale with the porch columns.

Staff would recommend that the replacement wood columns not be coated in stucco. The use of stucco columns with a heavy concrete porch is conjectural but plausible, on a wooden porch it is out of keeping with the lighter weight of the wood framing. It would not be a combination of materials that would have typically been seen on houses of this period.