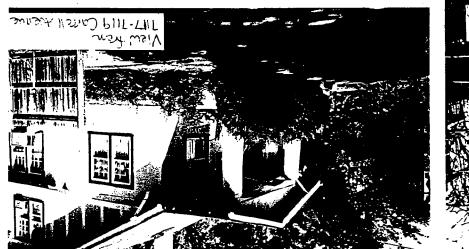

#### 5. PHOTOGRAPHS

- a. Clearly tabeled photographic prints of each facade of existing resource, including details of the affected portions. All labels should be placed on the front of photographs.
- b. Clearly label photographic prints of the resource as viewed from the public right-of-way and of the adjoining properties. All labels should be placed on the front of photographs.

### PROJECT DESCRIPTION

| SIGNIFICANCE: | Contributing Resource |
|---------------|-----------------------|
| STYLE:        | Craftsman Bungalow    |
| DATE:         | 1915-1925             |

Side-gabled,  $2\frac{1}{2}$  -story, three-bay residence with stucco cladding, half-timber trim and roof brackets in the end gables, and a 2/3 width concrete front porch with a wood front-gabled roof and tapered square wood columns.