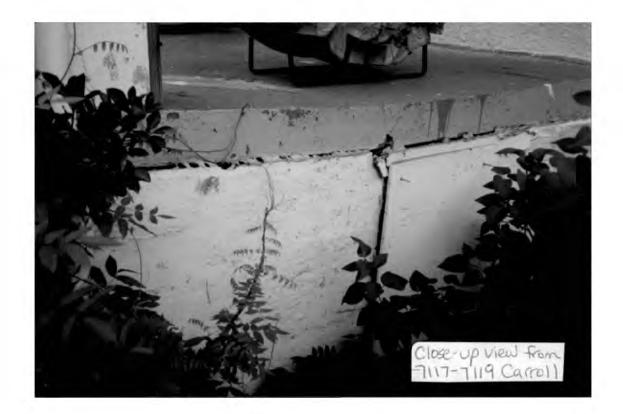

### IRITTEN DESCRIPTION OF PROJECT

| Description of existing structure(s) and environmental setting, including their historical features and significance: |
|-----------------------------------------------------------------------------------------------------------------------|
| We live in a 1920's Stucco bungalow on one of Takoma Part's                                                           |
| major thorough Fares. Currently our Front porch is                                                                    |
| a concrete stab which is sagaina, cracking, and                                                                       |
| crumbling. We feel it is an exessive in our historic                                                                  |
| district and a hazard to those of us who use it.                                                                      |
|                                                                                                                       |
|                                                                                                                       |

### **STAFF DISCUSSION**

Replacing the deteriorated and unsightly concrete porch slab and steps with a wood porch

rather than replacement in kind means the loss of some of the historic material, but still makes use of materials appropriate to the age and Craftsman style of the house. In addition, the roof of the porch is not being altered. The new railing system is well within the guidelines for the historic district. A condition for replacement of the existing porch deck could be to measure and photograph it before removal.