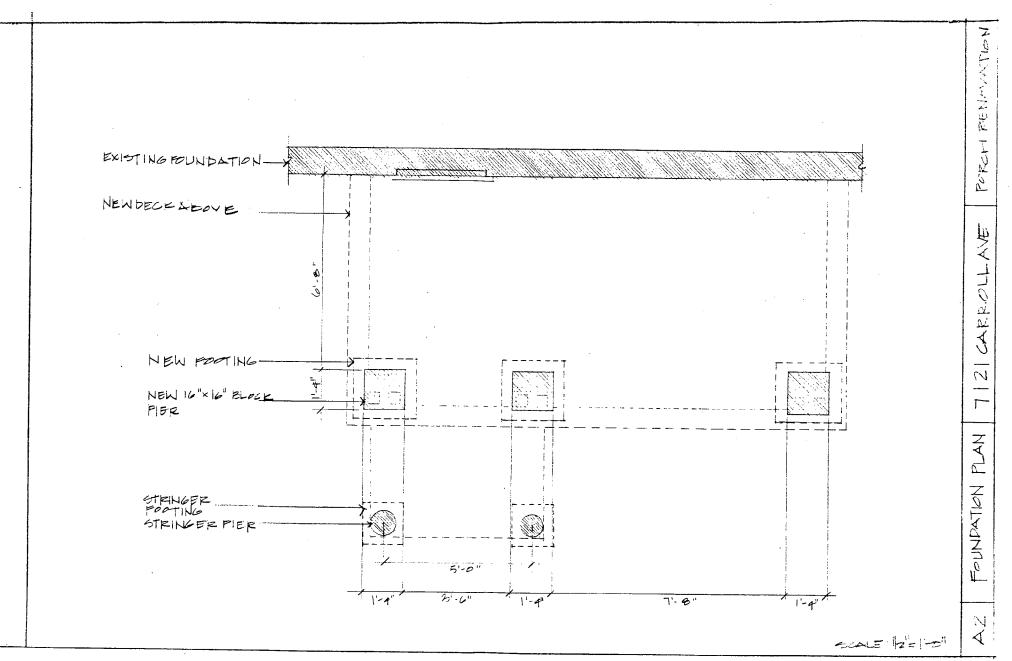

b. General description of project and its effect on the historic resource(s), the environmental setting, and, where applicable, the historic district:

We want to replace the existing concrete structure with a new porch of the same size. It will have new footings, columns, steps, railings, and will have tongue & groove decking. The columns will be la"at the base topering to 8"at the top, and will be covered w/ stucco which matches the house. The railings, steps, & decking will be painted.

### SITE PLAN

Site and environmental setting, drawn to scale. You may use your plat. Your site plan must include:

- a. the scale, north arrow, and date;
- b. dimensions of all existing and proposed structures; and
- c. site features such as walkways, driveways, fences, ponds, streams, trash dumpsters, mechanical equipment, and landscaping.

### PLANS AND ELEVATIONS

You must submit 2 copies of plans and elevations in a format no larger than 11" x 17". Plans on 8 1/2" x 11" paper are preferred.

- a. Schematic construction plans, with marked dimensions, indicating location, size and general type of walls, window and door openings, and other fixed features of both the existing resource(s) and the proposed work.
- b. Elevations (facades), with marked dimensions, clearly indicating proposed work in relation to existing construction and, when appropriate, context. All materials and fixtures proposed for the exterior must be noted on the elevations drawings. An existing and a proposed elevation drawing of each facade affected by the proposed work is required.