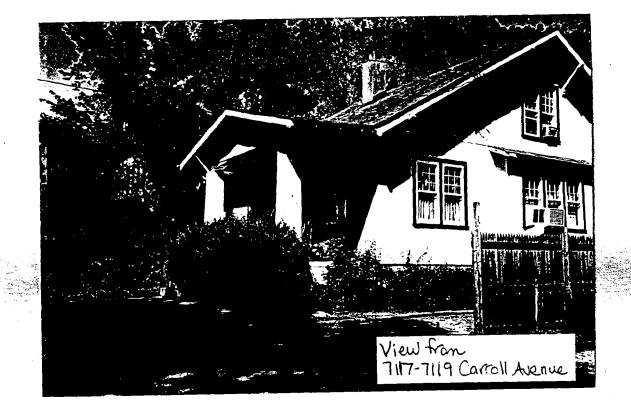

#### 5. PHOTOGRAPHS

- a. Clearly tabeled photographic prints of each facade of existing resource, including details of the affected portions. All labels should be placed on the front of photographs.
- b. Clearly label photographic prints of the resource as viewed from the public right-of-way and of the adjoining properties. All labels should be placed on the front of photographs.