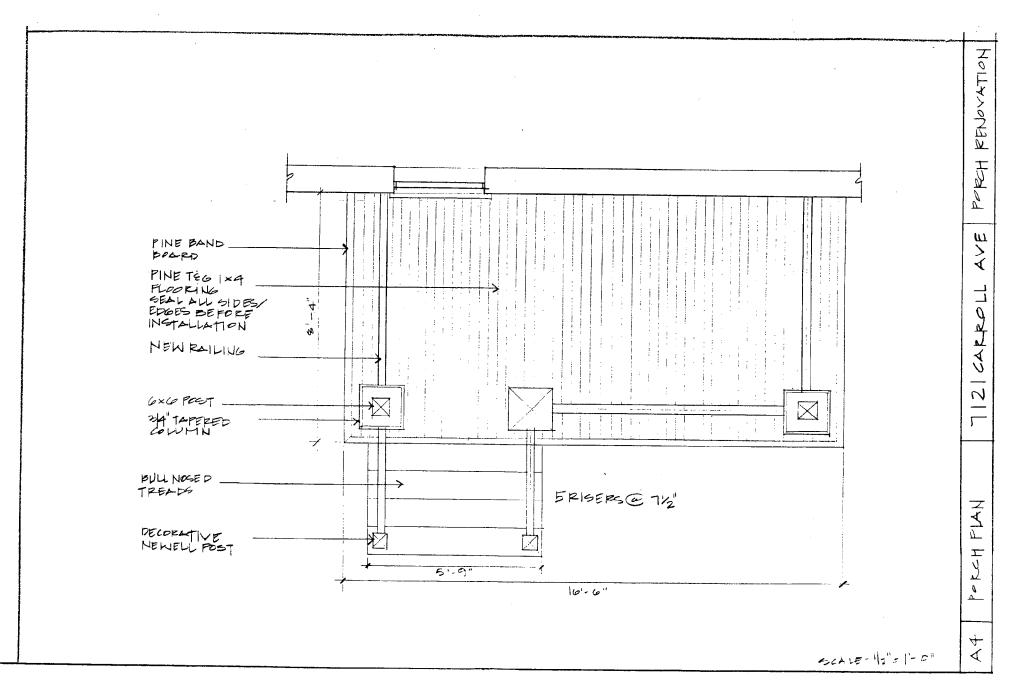

b. General description of project and its effect on the historic resource(s), the environmental setting, and, where applicable, the historic district:

We want to replace the existing concrete structure with a new porch of the same size. It will have new footings, columns, steps, railings, and will have tongue & groove decking. The columns will be la"at the base topering to 8"at the top, and will be covered w/ stucco which matches the house. The railings, steps, & decking will be painted.

### **PROPOSAL**

The applicant proposes to:

- 3. Replace the deteriorated front porch concrete deck and steps with a painted wooden porch with lattice foundation screening and tongue in groove wood flooring.
- 4. Replace the deteriorated wood columns with new columns of similar dimensions, the new columns to be covered with painted stucco.
- 5. Add step and porch railings of painted wood with inset pickets. The newel post is to be a tapered block in scale with the porch columns.