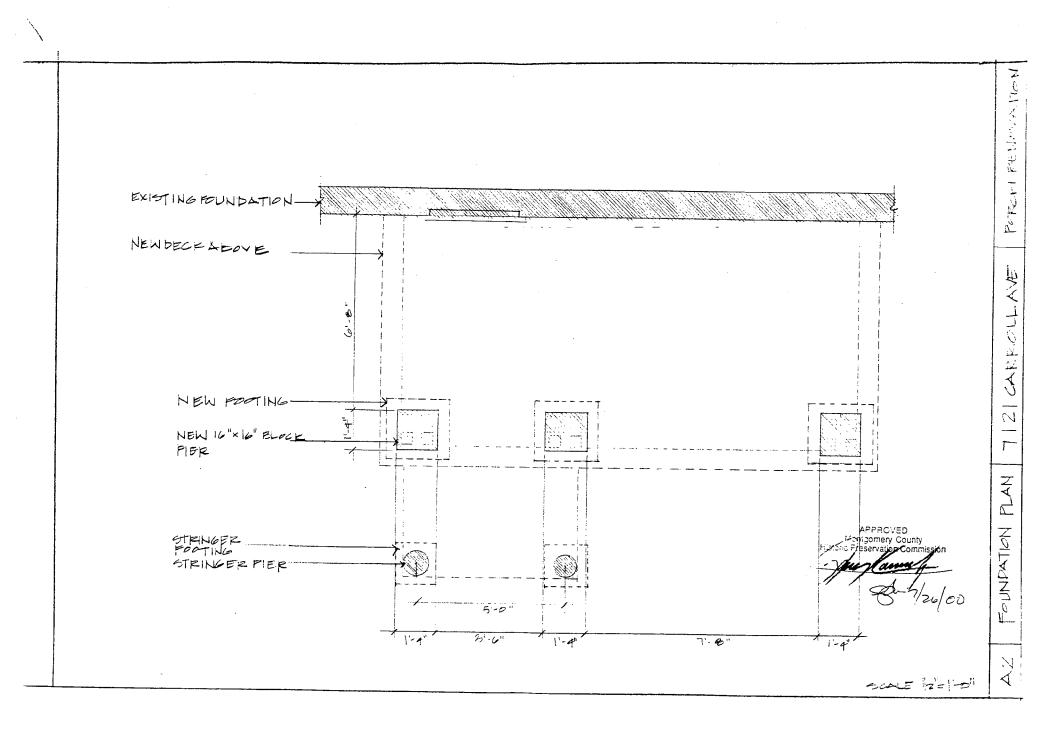

b. General description of project and its effect on the historic resource(s), the environmental setting, and, where applicable, the historic district:

We want to replace the existing concrete structure with a new porch of the same size. It will have new footings, columns, steps, railings, and will have tongue & groove decking. The columns will be la"at the base topering to 8"at the top, and will be covered w/ stucco which matches the house. The railings, steps, & decking will be painted.

### PLANS AND ELEVATIONS

You must submit 2 copies of plans and elevations in a format no larger than 11" x 17". Plans on 8 1/2" x 11" paper are preferred.

- a. Schematic construction plans, with marked dimensions, indicating location, size and general type of walls, window and door openings, and other fixed features of both the existing resource(s) and the proposed work.
- b. Elevations (facades), with marked dimensions, clearly indicating proposed work in relation to existing construction and, when appropriate, context. All materials and fixtures proposed for the exterior must be noted on the elevations drawings. An existing and a proposed elevation drawing of each facade affected by the proposed work is required.