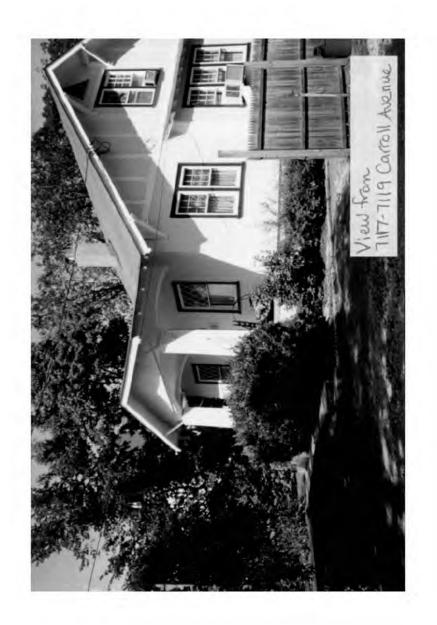

#### 5. PHOTOGRAPHS

- a. Clearly tabeled photographic prints of each facade of existing resource, including details of the affected portions. All labels should be placed on the front of photographs.
- b. Clearly label photographic prints of the resource as viewed from the public right-of-way and of the adjoining properties. All labels should be placed on the front of photographs.