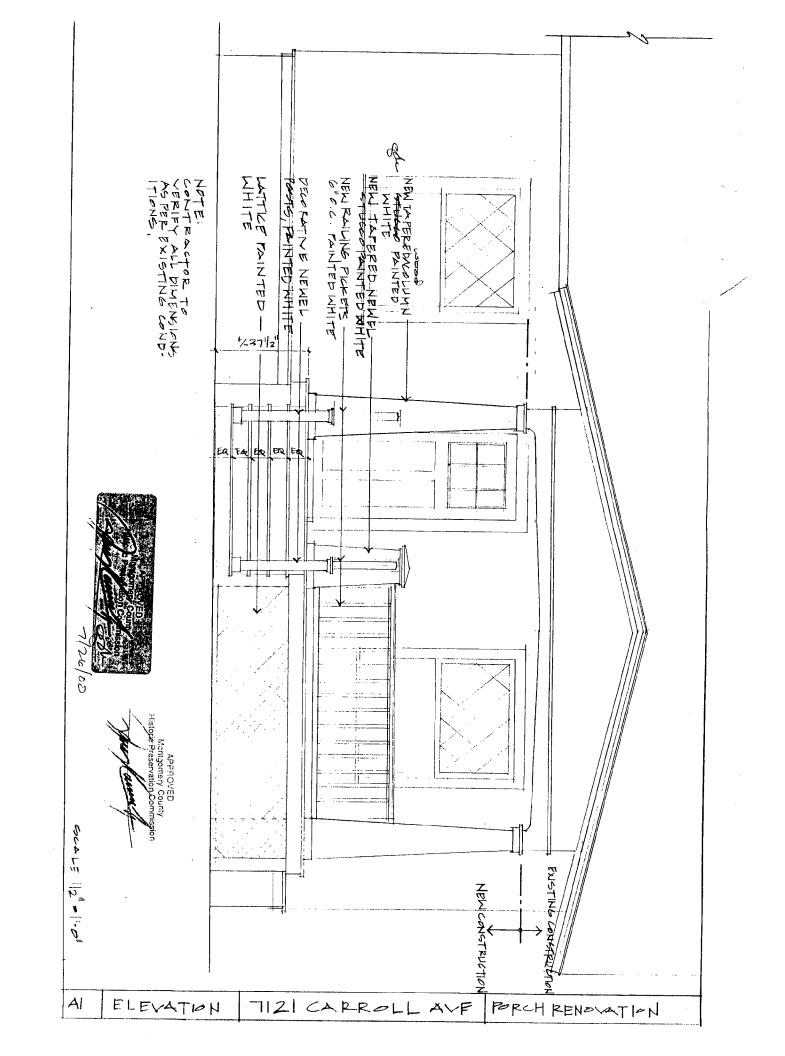

b. General description of project and its effect on the historic resource(s), the environmental setting, and, where applicable, the historic district:

We want to replace the existing concrete structure with a new porch of the same size. It will have new footings, columns, steps, railings, and will have tongue & groove decking. The columns will be la"at the base topering to 8"at the top, and will be covered w/ stucco which matches the house. The railings, steps, & decking will be painted.

### PLANS AND ELEVATIONS

You must submit 2 copies of plans and elevations in a format no larger than 11" x 17". Plans on 8 1/2" x 11" paper are preferred.

- a. Schematic construction plans, with marked dimensions, indicating location, size and general type of walls, window and door openings, and other fixed features of both the existing resource(s) and the proposed work.
- b. Elevations (facades), with marked dimensions, clearly indicating proposed work in relation to existing construction and, when appropriate, context. All materials and fixtures proposed for the exterior must be noted on the elevations drawings. An existing and a proposed elevation drawing of each facade affected by the proposed work is required.

### PROJECT DESCRIPTION

| SIGNIFICANCE: | Contributing Resource |
|---------------|-----------------------|
| STYLE:        | Craftsman Bungalow    |
| DATE:         | 1915-1925             |

Side-gabled,  $2\frac{1}{2}$  -story, three-bay residence with stucco cladding, half-timber trim and roof brackets in the end gables, and a 2/3 width concrete front porch with a wood front-gabled roof and tapered square wood columns.

### **PROPOSAL**

The applicant proposes to:

- 3. Replace the deteriorated front porch concrete deck and steps with a painted wooden porch with lattice foundation screening and tongue in groove wood flooring.
- 4. Replace the deteriorated wood columns with new columns of similar dimensions, the new columns to be covered with painted stucco.
- 5. Add step and porch railings of painted wood with inset pickets. The newel post is to be a tapered block in scale with the porch columns.

Staff would recommend that the replacement wood columns not be coated in stucco. The use of stucco columns with a heavy concrete porch is conjectural but plausible, on a wooden porch it is out of keeping with the lighter weight of the wood framing. It would not be a combination of materials that would have typically been seen on houses of this period.