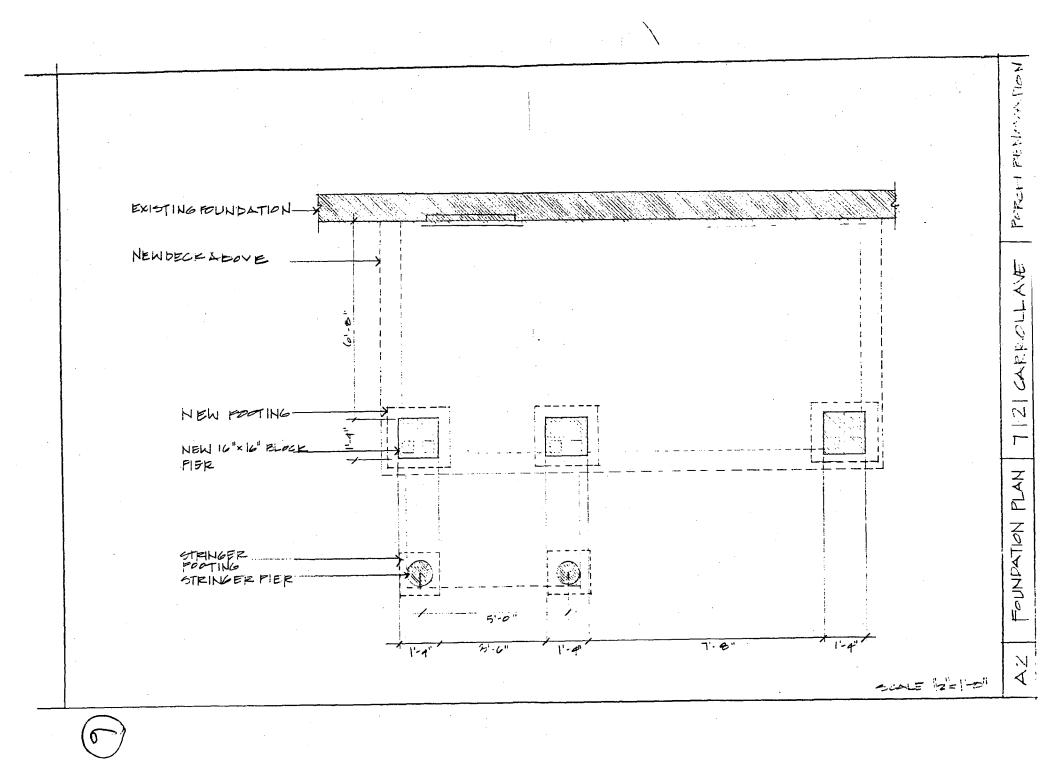

b. General description of project and its effect on the historic resource(s), the environmental setting, and, where applicable, the historic district:

We want to replace the existing concrete structure with a new porch of the same size. It will have new footings, columns, steps, railings, and will have tongue & groove decking. The columns will be la"at the base topering to 8"at the top, and will be covered w/ stucco which matches the house. The railings, steps, & decking will be painted.