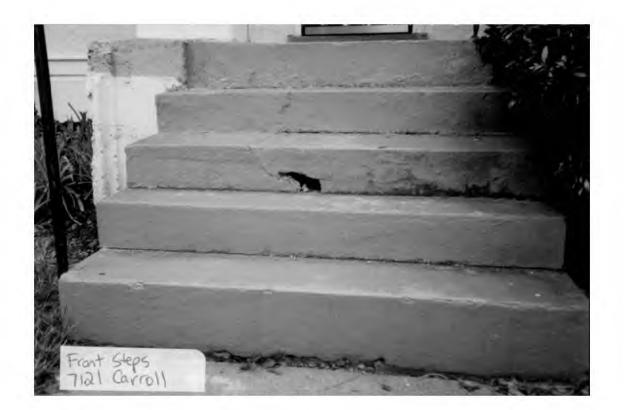

### IRITTEN DESCRIPTION OF PROJECT

| Description of existing structure(s) and environmental setting, including their historical features and significance: |
|-----------------------------------------------------------------------------------------------------------------------|
| We live in a 1920's Stucco bungalow on one of Takoma Part's                                                           |
| major thorough Fares. Currently our Front porch is                                                                    |
| a concrete stab which is sagaina, cracking, and                                                                       |
| crumbling. We feel it is an exessive in our historic                                                                  |
| district and a hazard to those of us who use it.                                                                      |
|                                                                                                                       |
|                                                                                                                       |

### **PROPOSAL**

The applicant proposes to:

- 3. Replace the deteriorated front porch concrete deck and steps with a painted wooden porch with lattice foundation screening and tongue in groove wood flooring.
- 4. Replace the deteriorated wood columns with new columns of similar dimensions, the new columns to be covered with painted stucco.
- 5. Add step and porch railings of painted wood with inset pickets. The newel post is to be a tapered block in scale with the porch columns.

### **STAFF DISCUSSION**

Replacing the deteriorated and unsightly concrete porch slab and steps with a wood porch

rather than replacement in kind means the loss of some of the historic material, but still makes use of materials appropriate to the age and Craftsman style of the house. In addition, the roof of the porch is not being altered. The new railing system is well within the guidelines for the historic district. A condition for replacement of the existing porch deck could be to measure and photograph it before removal.