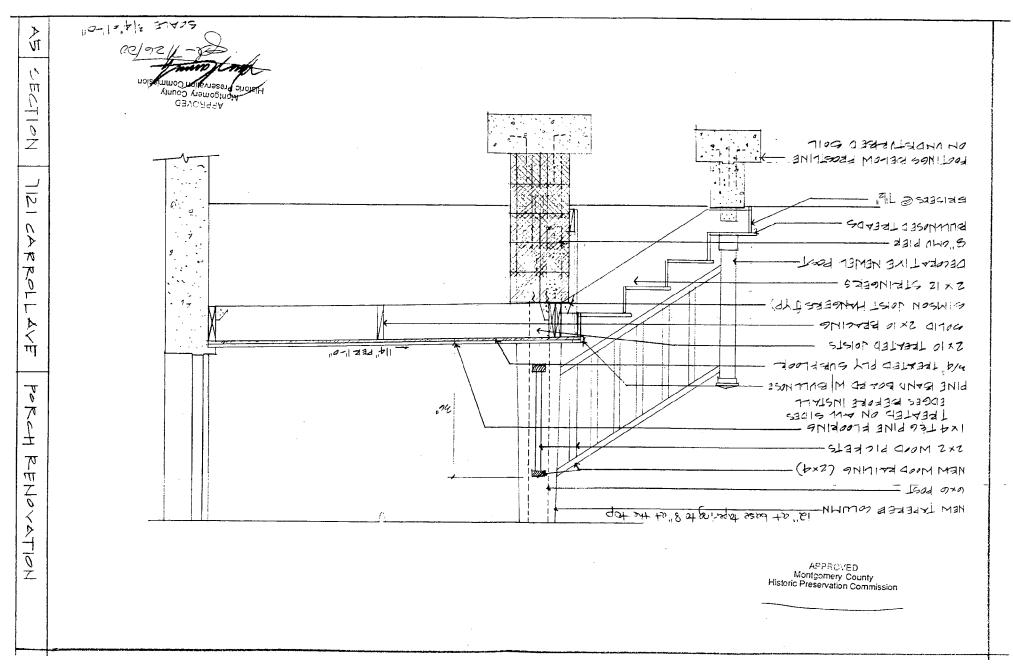

b. General description of project and its effect on the historic resource(s), the environmental setting, and, where applicable, the historic district:

We want to replace the existing concrete structure with a new porch of the same size. It will have new footings, columns, steps, railings, and will have tongue & groove decking. The columns will be la"at the base topering to 8"at the top, and will be covered w/ stucco which matches the house. The railings, steps, & decking will be painted.

### **PROPOSAL**

The applicant proposes to:

- 3. Replace the deteriorated front porch concrete deck and steps with a painted wooden porch with lattice foundation screening and tongue in groove wood flooring.
- 4. Replace the deteriorated wood columns with new columns of similar dimensions, the new columns to be covered with painted stucco.
- 5. Add step and porch railings of painted wood with inset pickets. The newel post is to be a tapered block in scale with the porch columns.

Staff would recommend that the replacement wood columns not be coated in stucco. The use of stucco columns with a heavy concrete porch is conjectural but plausible, on a wooden porch it is out of keeping with the lighter weight of the wood framing. It would not be a combination of materials that would have typically been seen on houses of this period.