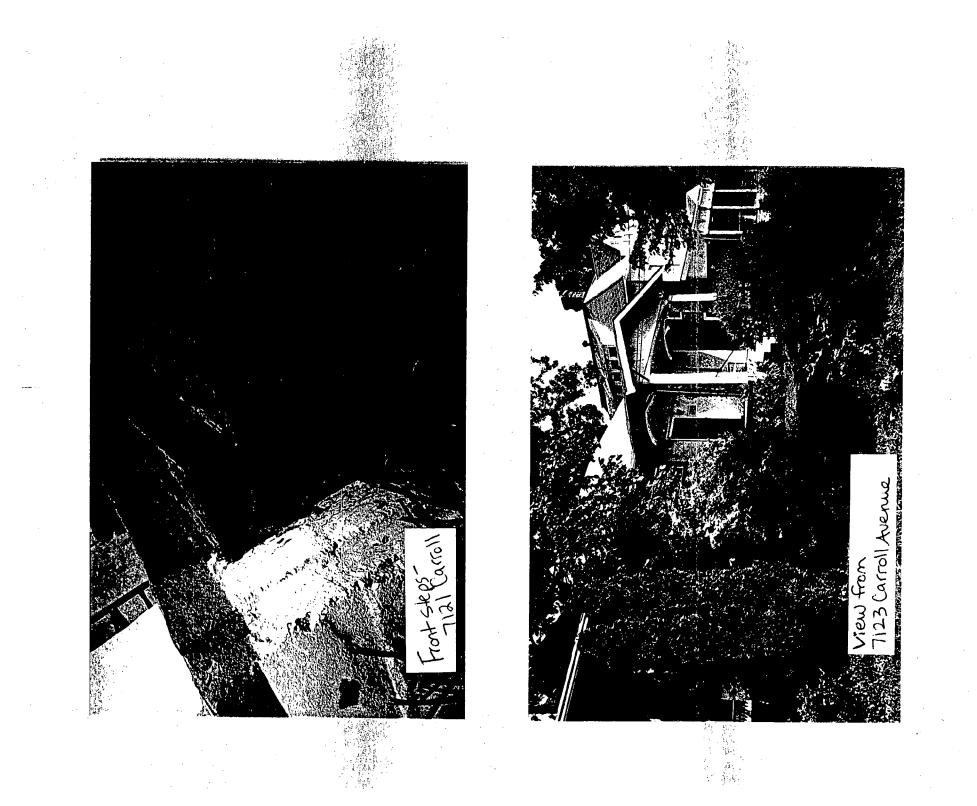

#### 5. PHOTOGRAPHS

- a. Clearly tabeled photographic prints of each facade of existing resource, including details of the affected portions. All labels should be placed on the front of photographs.
- b. Clearly label photographic prints of the resource as viewed from the public right-of-way and of the adjoining properties. All labels should be placed on the front of photographs.

### PROJECT DESCRIPTION

| SIGNIFICANCE: | Contributing Resource |
|---------------|-----------------------|
| STYLE:        | Craftsman Bungalow    |
| DATE:         | 1915-1925             |

Side-gabled,  $2\frac{1}{2}$  -story, three-bay residence with stucco cladding, half-timber trim and roof brackets in the end gables, and a 2/3 width concrete front porch with a wood front-gabled roof and tapered square wood columns.