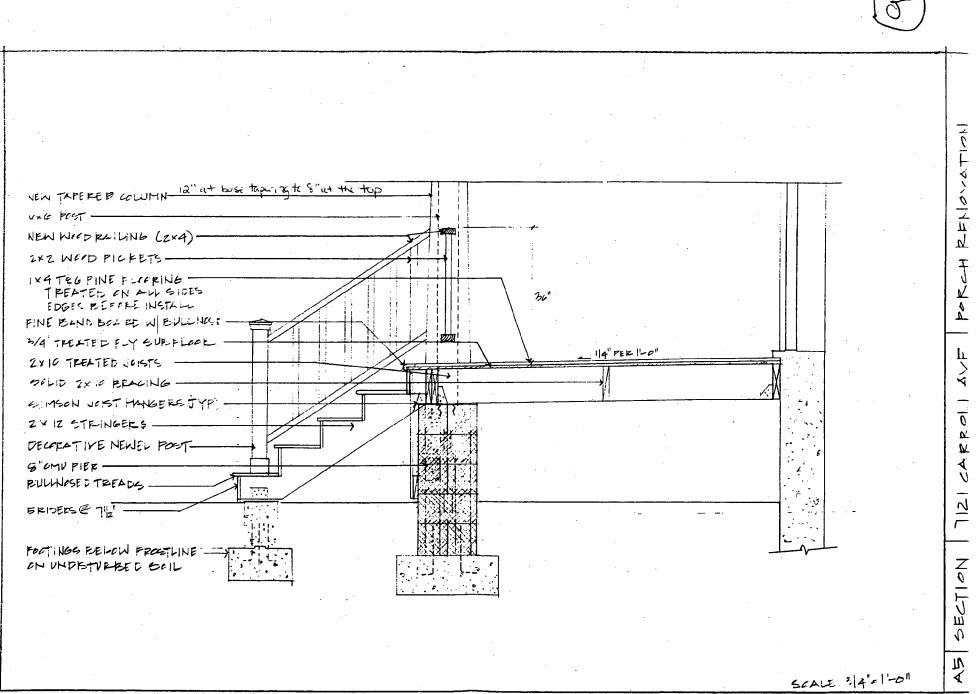

b. General description of project and its effect on the historic resource(s), the environmental setting, and, where applicable, the historic district:

We want to replace the existing concrete structure with a new porch of the same size. It will have new footings, columns, steps, railings, and will have tongue & groove decking. The columns will be la"at the base topering to 8"at the top, and will be covered w/ stucco which matches the house. The railings, steps, & decking will be painted.

### **PROPOSAL**

The applicant proposes to:

- 3. Replace the deteriorated front porch concrete deck and steps with a painted wooden porch with lattice foundation screening and tongue in groove wood flooring.
- 4. Replace the deteriorated wood columns with new columns of similar dimensions, the new columns to be covered with painted stucco.
- 5. Add step and porch railings of painted wood with inset pickets. The newel post is to be a tapered block in scale with the porch columns.

Staff would recommend that the replacement wood columns not be coated in stucco. The use of stucco columns with a heavy concrete porch is conjectural but plausible, on a wooden porch it is out of keeping with the lighter weight of the wood framing. It would not be a combination of materials that would have typically been seen on houses of this period.