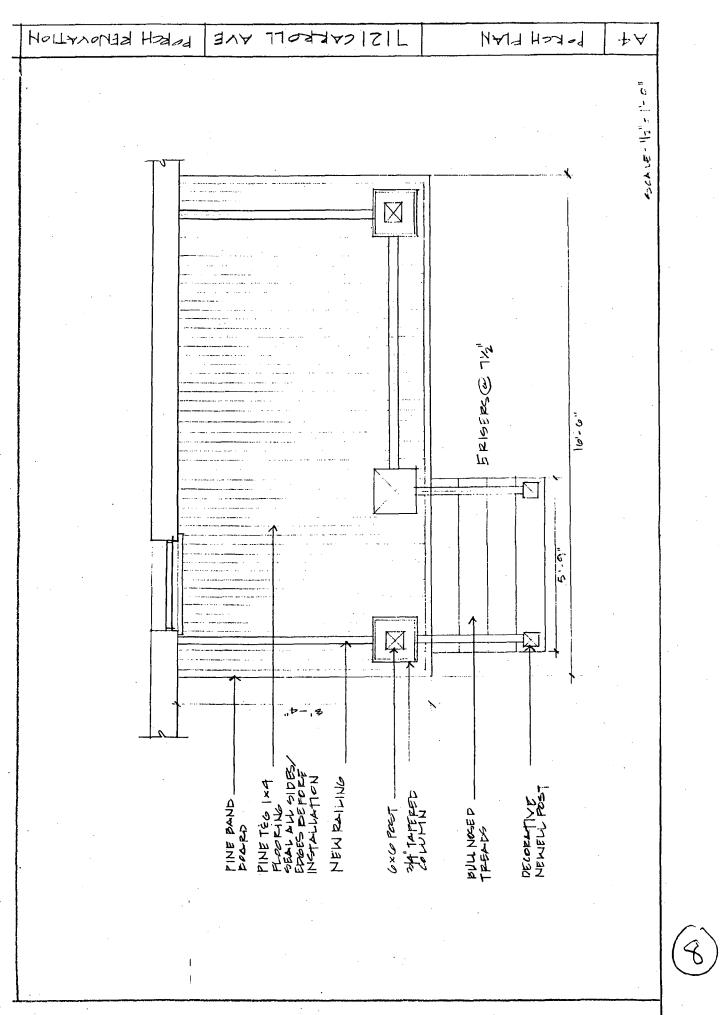

b. General description of project and its effect on the historic resource(s), the environmental setting, and, where applicable, the historic district:

We want to replace the existing concrete structure with a new porch of the same size. It will have new footings, columns, steps, railings, and will have tongue & groove decking. The columns will be la"at the base topering to 8"at the top, and will be covered w/ stucco which matches the house. The railings, steps, & decking will be painted.

### SITE PLAN

Site and environmental setting, drawn to scale. You may use your plat. Your site plan must include:

- a. the scale, north arrow, and date;
- b. dimensions of all existing and proposed structures; and
- c. site features such as walkways, driveways, fences, ponds, streams, trash dumpsters, mechanical equipment, and landscaping.

### PLANS AND ELEVATIONS

You must submit 2 copies of plans and elevations in a format no larger than 11" x 17". Plans on 8 1/2" x 11" paper are preferred.

- a. Schematic construction plans, with marked dimensions, indicating location, size and general type of walls, window and door openings, and other fixed features of both the existing resource(s) and the proposed work.
- b. Elevations (facades), with marked dimensions, clearly indicating proposed work in relation to existing construction and, when appropriate, context. All materials and fixtures proposed for the exterior must be noted on the elevations drawings. An existing and a proposed elevation drawing of each facade affected by the proposed work is required.