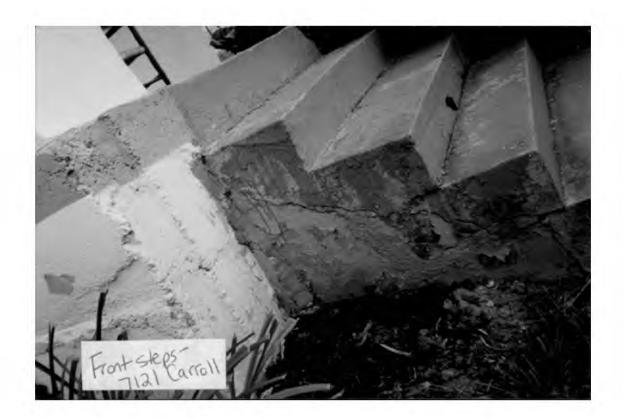

### IRITTEN DESCRIPTION OF PROJECT

| Description of existing structure(s) and environmental setting, including their historical features and significance: |
|-----------------------------------------------------------------------------------------------------------------------|
| We live in a 1920's Stucco bungalow on one of Takoma Part's                                                           |
| major thorough Fares. Currently our Front porch is                                                                    |
| a concrete stab which is sagaina, cracking, and                                                                       |
| crumbling. We feel it is an exessive in our historic                                                                  |
| district and a hazard to those of us who use it.                                                                      |
|                                                                                                                       |
|                                                                                                                       |

#### 5. PHOTOGRAPHS

- a. Clearly tabeled photographic prints of each facade of existing resource, including details of the affected portions. All labels should be placed on the front of photographs.
- b. Clearly label photographic prints of the resource as viewed from the public right-of-way and of the adjoining properties. All labels should be placed on the front of photographs.

### **STAFF DISCUSSION**

Replacing the deteriorated and unsightly concrete porch slab and steps with a wood porch

rather than replacement in kind means the loss of some of the historic material, but still makes use of materials appropriate to the age and Craftsman style of the house. In addition, the roof of the porch is not being altered. The new railing system is well within the guidelines for the historic district. A condition for replacement of the existing porch deck could be to measure and photograph it before removal.