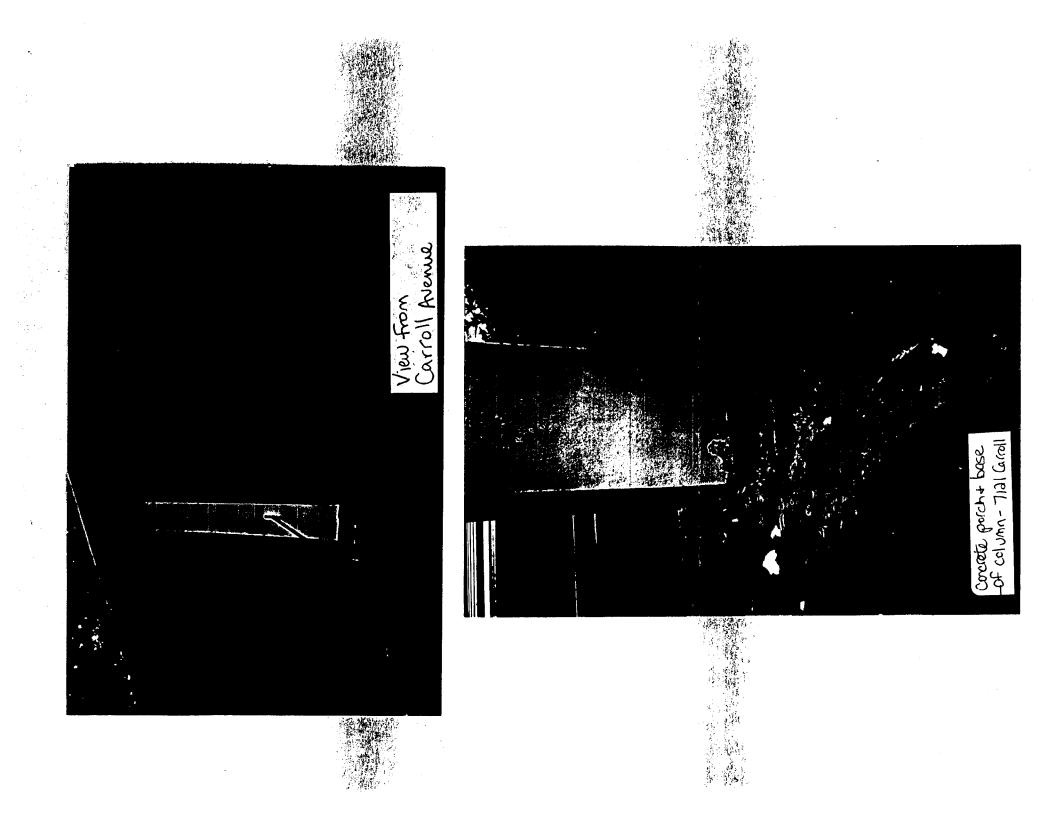

#### 5. PHOTOGRAPHS

- a. Clearly tabeled photographic prints of each facade of existing resource, including details of the affected portions. All labels should be placed on the front of photographs.
- b. Clearly label photographic prints of the resource as viewed from the public right-of-way and of the adjoining properties. All labels should be placed on the front of photographs.

### PROJECT DESCRIPTION

| SIGNIFICANCE: | Contributing Resource |
|---------------|-----------------------|
| STYLE:        | Craftsman Bungalow    |
| DATE:         | 1915-1925             |

Side-gabled,  $2\frac{1}{2}$  -story, three-bay residence with stucco cladding, half-timber trim and roof brackets in the end gables, and a 2/3 width concrete front porch with a wood front-gabled roof and tapered square wood columns.