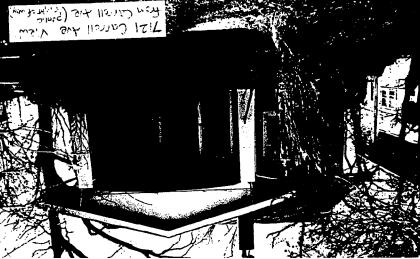

#### 5. PHOTOGRAPHS

- a. Clearly tabeled photographic prints of each facade of existing resource, including details of the affected portions. All labels should be placed on the front of photographs.
- b. Clearly label photographic prints of the resource as viewed from the public right-of-way and of the adjoining properties. All labels should be placed on the front of photographs.

### PROJECT DESCRIPTION

| SIGNIFICANCE: | Contributing Resource |
|---------------|-----------------------|
| STYLE:        | Craftsman Bungalow    |
| DATE:         | 1915-1925             |

Side-gabled,  $2\frac{1}{2}$  -story, three-bay residence with stucco cladding, half-timber trim and roof brackets in the end gables, and a 2/3 width concrete front porch with a wood front-gabled roof and tapered square wood columns.