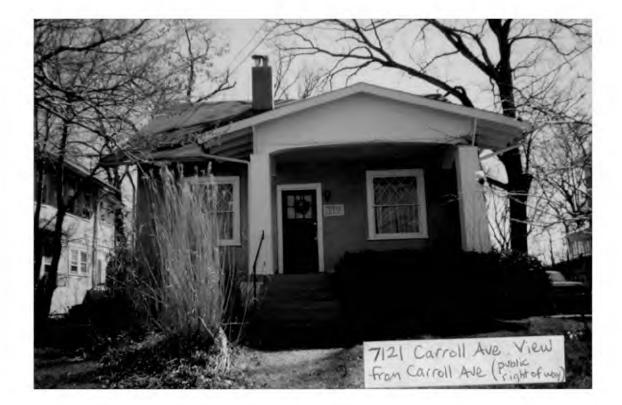

#### 5. PHOTOGRAPHS

- a. Clearly tabeled photographic prints of each facade of existing resource, including details of the affected portions. All labels should be placed on the front of photographs.
- b. Clearly label photographic prints of the resource as viewed from the public right-of-way and of the adjoining properties. All labels should be placed on the front of photographs.

### PROJECT DESCRIPTION

| SIGNIFICANCE: | Contributing Resource |
|---------------|-----------------------|
| STYLE:        | Craftsman Bungalow    |
| DATE:         | 1915-1925             |

Side-gabled,  $2\frac{1}{2}$  -story, three-bay residence with stucco cladding, half-timber trim and roof brackets in the end gables, and a 2/3 width concrete front porch with a wood front-gabled roof and tapered square wood columns.