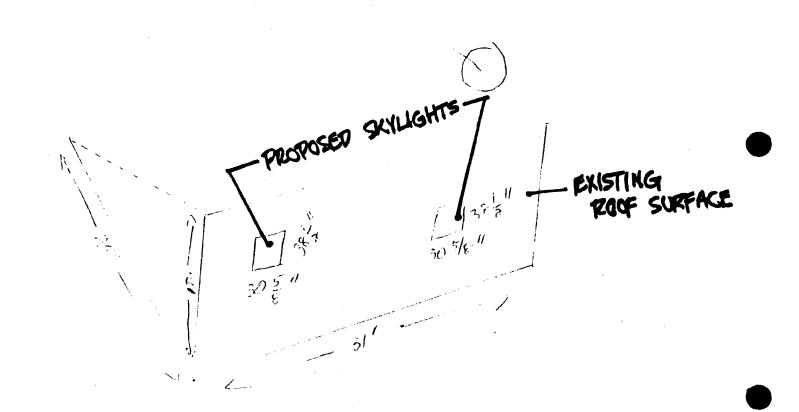

Applicant: Daniel Cunningham & M. Hennessey Staff: Patricia Parker

PROPOSAL: Install 2 skylights RECOMMEND: Approval/

w/condition

The applicant seeks HPC approval to install two skylights in the southern face of the main roof. This house is of Colonial Revival style and is a contributing resource, built c.1915 in the Takoma Park Historic District.

As proposed, the skylights would be approximately 30-5/8" wide by 38-1/2" high. They would be flat and operable.

As a suggestion, but not a condition of approval, staff asks that the applicant consider moving the skylights as far to the rear of the house as possible; or even possibility deleting the skylight most forward on the roof.