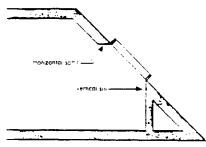

As proposed, the skylights would be approximately 30-5/8" wide by 38-1/2" high. They would be flat and operable.