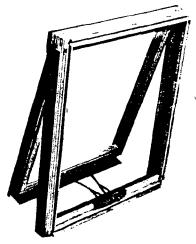

Applicant: Daniel Cunningham & M. Hennessey Staff: Patricia Parker

PROPOSAL: Install 2 skylights RECOMMEND: Approval/

w/condition

The applicant seeks HPC approval to install two skylights in the southern face of the main roof. This house is of Colonial Revival style and is a contributing resource, built c.1915 in the Takoma Park Historic District.

As proposed, the skylights would be approximately 30-5/8" wide by 38-1/2" high. They would be flat and operable.