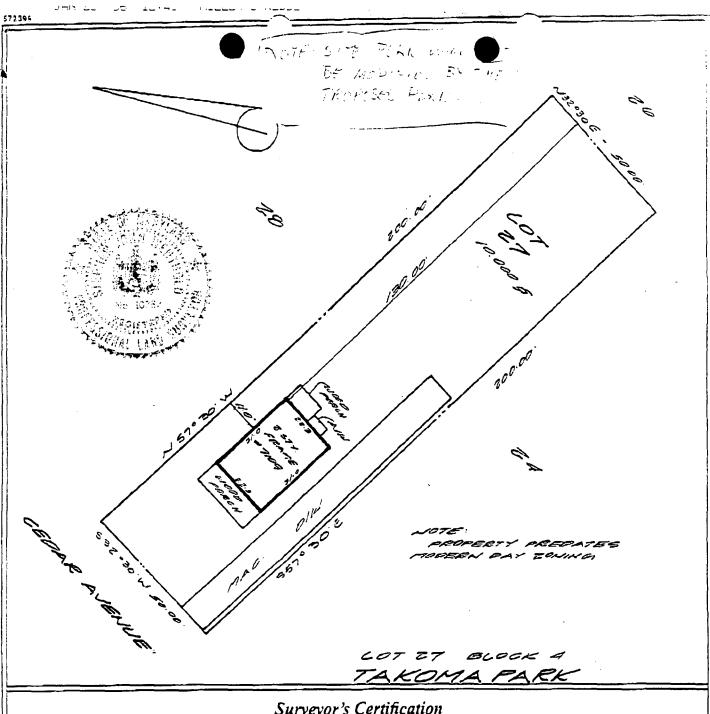

#### HISTORIC PRESERVATION COMMISSION STAFF REPORT

Address: 7109 Cedar Avenue Meeting Date: 2/14/96

Resource: Takoma Park Historic District HAWP: Alterations

Case Number: 37/3-96D Tax Credit: No

Public Notice: 1/31/96 Report Date: 2/7/96

Applicant: Daniel Cunningham & M. Hennessey Staff: Patricia Parker

PROPOSAL: Install 2 skylights RECOMMEND: Approval/

w/condition

The applicant seeks HPC approval to install two skylights in the southern face of the main roof. This house is of Colonial Revival style and is a contributing resource, built c.1915 in the Takoma Park Historic District.

As proposed, the skylights would be approximately 30-5/8" wide by 38-1/2" high. They would be flat and operable.