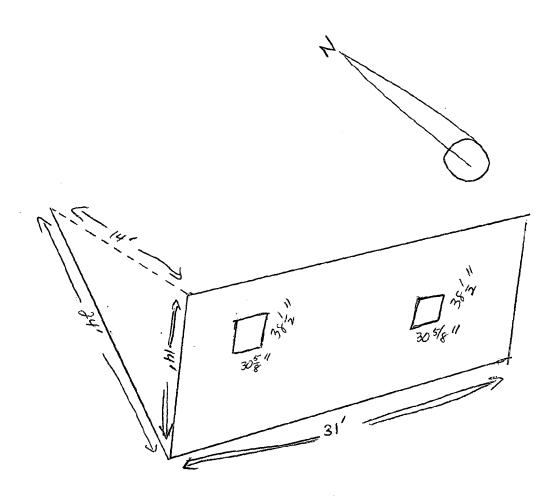

As proposed, the skylights would be approximately 30-5/8" wide by 38-1/2" high. They would be flat and operable.