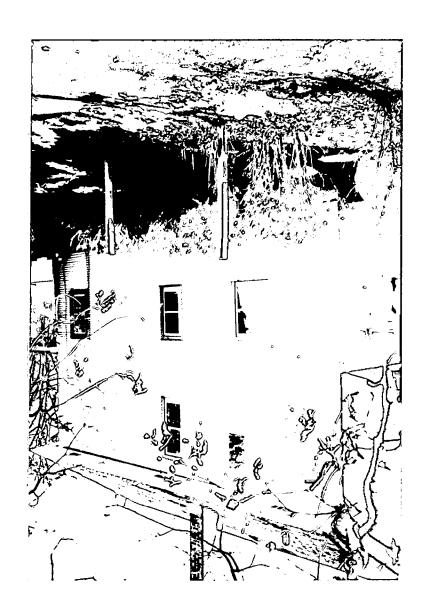

Applicant: Daniel Cunningham & M. Hennessey Staff: Patricia Parker

PROPOSAL: Install 2 skylights RECOMMEND: Approval/

w/condition

The applicant seeks HPC approval to install two skylights in the southern face of the main roof. This house is of Colonial Revival style and is a contributing resource, built c.1915 in the Takoma Park Historic District.

Staff feels that the current application could be approved because of the building's status as a contributing resource; and because of the limited visibility that the skylights will have. The skylights, as proposed, are flat, i.e. low in profile, and the height of the house as viewed from the public street, together with close by mature plantings and trees, provide some screening of the skylights from immediate visibility.