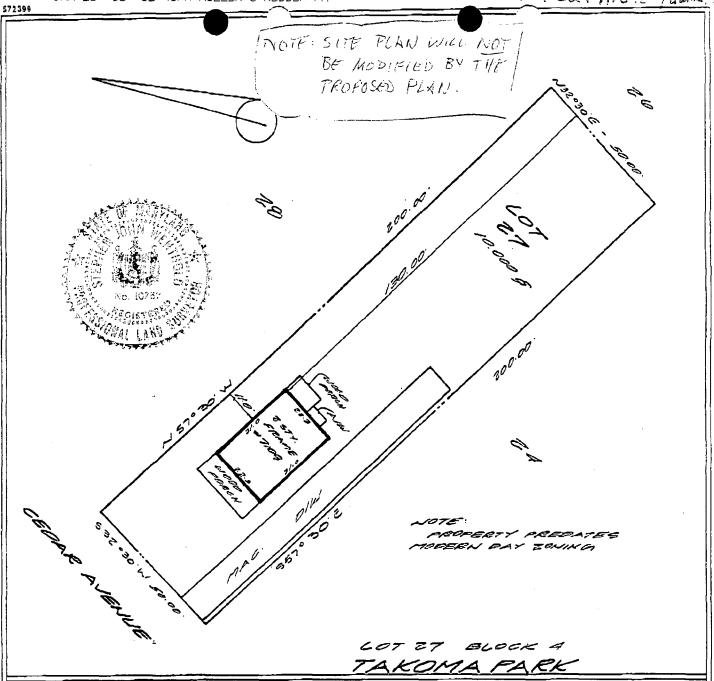

Address: 7109 CEdar Avenus; Takoma Park, Md. 20912

\*\*\*THE APPLICANT MUST ARRANGE FOR A FIELD INSPECTION BY CALLING DEP/FIELD SERVICES (217-6240) FIVE DAYS PRIOR TO COMMENCEMENT OF WORK AND WITHIN TWO WEEKS FOLLOWING COMPLETION OF WORK.

#### HISTORIC PRESERVATION COMMISSION STAFF REPORT

Address: 7109 Cedar Avenue Meeting Date: 2/14/96

Resource: Takoma Park Historic District HAWP: Alterations

Case Number: 37/3-96D Tax Credit: No

Public Notice: 1/31/96 Report Date: 2/7/96

Applicant: Daniel Cunningham & M. Hennessey Staff: Patricia Parker

PROPOSAL: Install 2 skylights RECOMMEND: Approval/

w/condition

The applicant seeks HPC approval to install two skylights in the southern face of the main roof. This house is of Colonial Revival style and is a contributing resource, built c.1915 in the Takoma Park Historic District.

As proposed, the skylights would be approximately 30-5/8" wide by 38-1/2" high. They would be flat and operable.