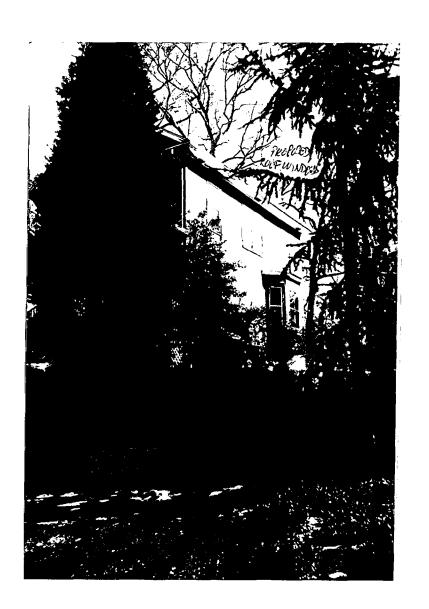

Applicant: Daniel Cunningham & M. Hennessey Staff: Patricia Parker

PROPOSAL: Install 2 skylights RECOMMEND: Approval/

w/condition

The applicant seeks HPC approval to install two skylights in the southern face of the main roof. This house is of Colonial Revival style and is a contributing resource, built c.1915 in the Takoma Park Historic District.

Staff feels that the current application could be approved because of the building's status as a contributing resource; and because of the limited visibility that the skylights will have. The skylights, as proposed, are flat, i.e. low in profile, and the height of the house as viewed from the public street, together with close by mature plantings and trees, provide some screening of the skylights from immediate visibility.

As a suggestion, but not a condition of approval, staff asks that the applicant consider moving the skylights as far to the rear of the house as possible; or even possibility deleting the skylight most forward on the roof.