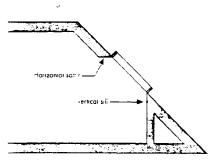

The Right Size**

The glass area of your roaf window or skylight should be at least 10 - 15% of your room's floor space. If you are installing a roof window at eye-level in a low-pitch roof, choose a taller window since the roof's low angle will reduce your field of vision. (See chart at bottom of this page.)

#### **Rafter Modification**

We offer a selection of VELUX Roof Windows and Skylights that easily install between trusses. And, for rafters





16" on center, all it takes is a bit of rafter modification as shown at left.

#### Finishing Techniques

If you build the soffit lining horizontally at the top of your

window, and the sill lining vertically, you'll admit more light and distribute it more evenly throughout the room. You'll also improve the view and have a cleaner finish.



Thermostoa is a trademark of Hunter Douglas Kynar 500 is a registered trademark of Elf Atochem North America, Inc.

#### **Proper Roof Window Height**

When installing roof windows it is important to insure that the proper sill height is achieved so that there is a



clear and uninterrupted view while sitting or standing. The chart at right should help you in selecting the proper window height for your particular installation.

#### **NFRC Certification**

To help make the selection of energy efficient products easier. VELUX-AMERICA INC. is participating in the energy ratings certification program implemented by the National Fenestration

Rating Council (NFRC). The NFRC was

Rating Council (NFRC). The NFRC was established in 1989 with the purpose of creating an energy rating, certificat