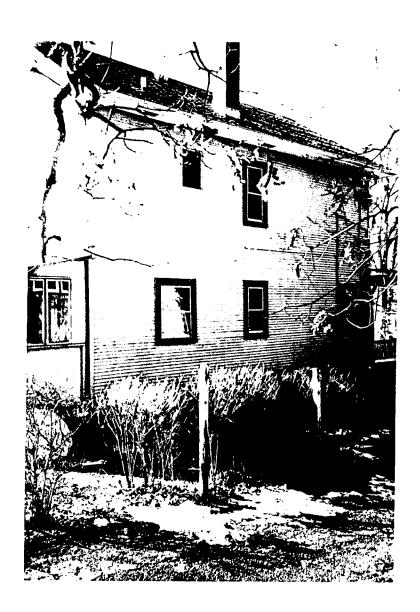

Applicant: Daniel Cunningham & M. Hennessey Staff: Patricia Parker

PROPOSAL: Install 2 skylights RECOMMEND: Approval/

w/condition

The applicant seeks HPC approval to install two skylights in the southern face of the main roof. This house is of Colonial Revival style and is a contributing resource, built c.1915 in the Takoma Park Historic District.

As proposed, the skylights would be approximately 30-5/8" wide by 38-1/2" high. They would be flat and operable.

Staff feels that the current application could be approved because of the building's status as a contributing resource; and because of the limited visibility that the skylights will have. The skylights, as proposed, are flat, i.e. low in profile, and the height of the house as viewed from the public street, together with close by mature plantings and trees, provide some screening of the skylights from immediate visibility.