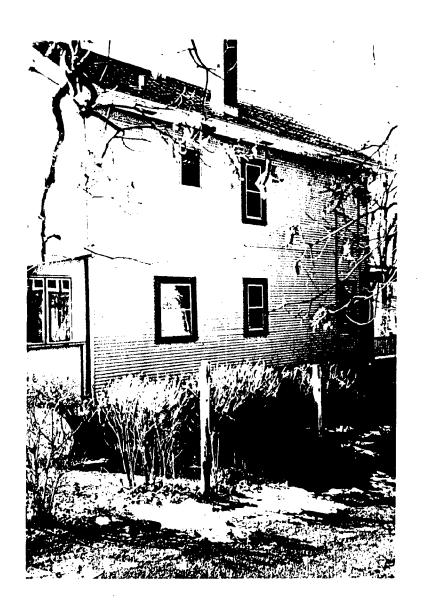

Applicant: Daniel Cunningham & M. Hennessey Staff: Patricia Parker

PROPOSAL: Install 2 skylights RECOMMEND: Approval/

w/condition

The applicant seeks HPC approval to install two skylights in the southern face of the main roof. This house is of Colonial Revival style and is a contributing resource, built c.1915 in the Takoma Park Historic District.

As proposed, the skylights would be approximately 30-5/8" wide by 38-1/2" high. They would be flat and operable.

Staff feels that the current application could be approved because of the building's status as a contributing resource; and because of the limited visibility that the skylights will have. The skylights, as proposed, are flat, i.e. low in profile, and the height of the house as viewed from the public street, together with close by mature plantings and trees, provide some screening of the skylights from immediate visibility.