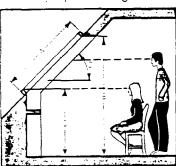

Applicant: Daniel Cunningham & M. Hennessey Staff: Patricia Parker

PROPOSAL: Install 2 skylights RECOMMEND: Approval/

w/condition

The applicant seeks HPC approval to install two skylights in the southern face of the main roof. This house is of Colonial Revival style and is a contributing resource, built c.1915 in the Takoma Park Historic District.

As proposed, the skylights would be approximately 30-5/8" wide by 38-1/2" high. They would be flat and operable.