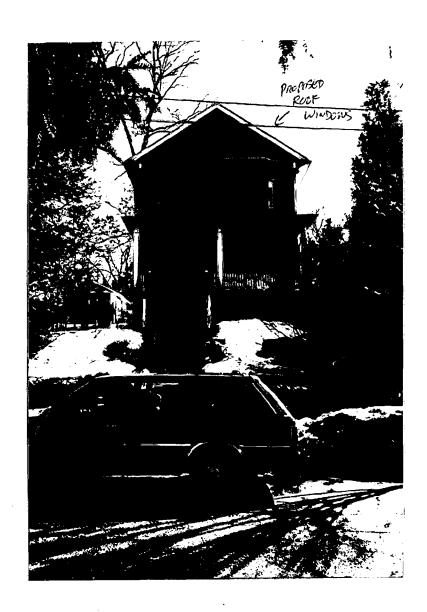

Applicant: Daniel Cunningham & M. Hennessey Staff: Patricia Parker

PROPOSAL: Install 2 skylights RECOMMEND: Approval/

w/condition

The applicant seeks HPC approval to install two skylights in the southern face of the main roof. This house is of Colonial Revival style and is a contributing resource, built c.1915 in the Takoma Park Historic District.

As proposed, the skylights would be approximately 30-5/8" wide by 38-1/2" high. They would be flat and operable.

Staff feels that the current application could be approved because of the building's status as a contributing resource; and because of the limited visibility that the skylights will have. The skylights, as proposed, are flat, i.e. low in profile, and the height of the house as viewed from the public street, together with close by mature plantings and trees, provide some screening of the skylights from immediate visibility.

As a suggestion, but not a condition of approval, staff asks that the applicant consider moving the skylights as far to the rear of the house as possible; or even possibility deleting the skylight most forward on the roof.