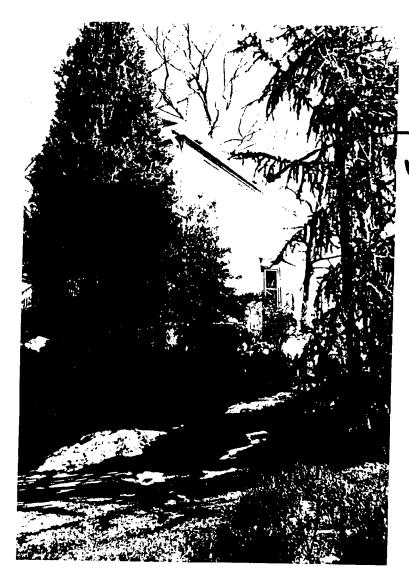

Staff feels that the current application could be approved because of the building's status as a contributing resource; and because of the limited visibility that the skylights will have. The skylights, as proposed, are flat, i.e. low in profile, and the height of the house as viewed from the public street, together with close by mature plantings and trees, provide some screening of the skylights from immediate visibility.

As a suggestion, but not a condition of approval, staff asks that the applicant consider moving the skylights as far to the rear of the house as possible; or even possibility deleting the skylight most forward on the roof.