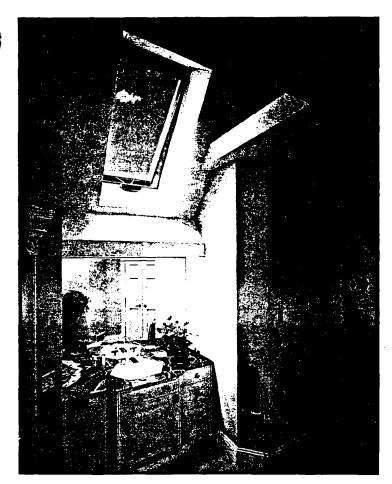

Applicant: Daniel Cunningham & M. Hennessey Staff: Patricia Parker

PROPOSAL: Install 2 skylights RECOMMEND: Approval/

w/condition

The applicant seeks HPC approval to install two skylights in the southern face of the main roof. This house is of Colonial Revival style and is a contributing resource, built c.1915 in the Takoma Park Historic District.

As proposed, the skylights would be approximately 30-5/8" wide by 38-1/2" high. They would be flat and operable.

Staff feels that the current application could be approved because of the building's status as a contributing resource; and because of the limited visibility that the skylights will have. The skylights, as proposed, are flat, i.e. low in profile, and the height of the house as viewed from the public street, together with close by mature plantings and trees, provide some screening of the skylights from immediate visibility.