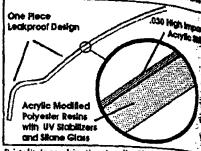

**Energy Star Specification** 

Skylight dome shall be an acrylic clad/fiberglass reinforced Energy Star, as manufactured by Bristolite Skylights, Santa Ana, California. It shall be made of acrylic and acrylic modified polyester resin, with UV light stabilizers and silane glass fibers. It shall be completely molded into an impact resistant, onepiece, leak-proof design, eliminating the need for seals and gaskets. The skylight shall be warranted for ten years against leakage. It shall have a 72% visible light transmission and a 66% shading coefficient, and provide light levels, heat reflectance, and energy savings as confirmed by the AAMA daylighting program, AAMASKY1.