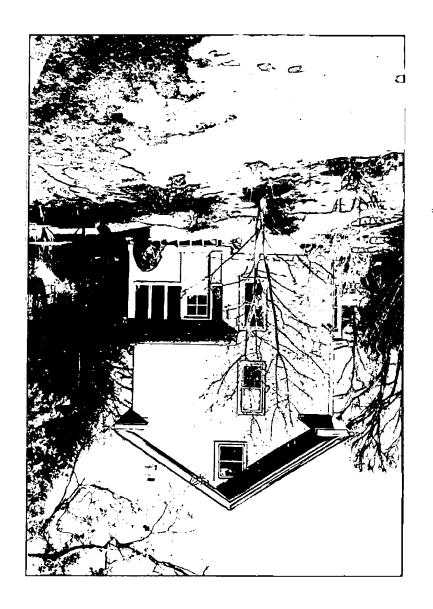

Applicant: Daniel Cunningham & M. Hennessey Staff: Patricia Parker

PROPOSAL: Install 2 skylights RECOMMEND: Approval/

w/condition

The applicant seeks HPC approval to install two skylights in the southern face of the main roof. This house is of Colonial Revival style and is a contributing resource, built c.1915 in the Takoma Park Historic District.

Staff feels that the current application could be approved because of the building's status as a contributing resource; and because of the limited visibility that the skylights will have. The skylights, as proposed, are flat, i.e. low in profile, and the height of the house as viewed from the public street, together with close by mature plantings and trees, provide some screening of the skylights from immediate visibility.