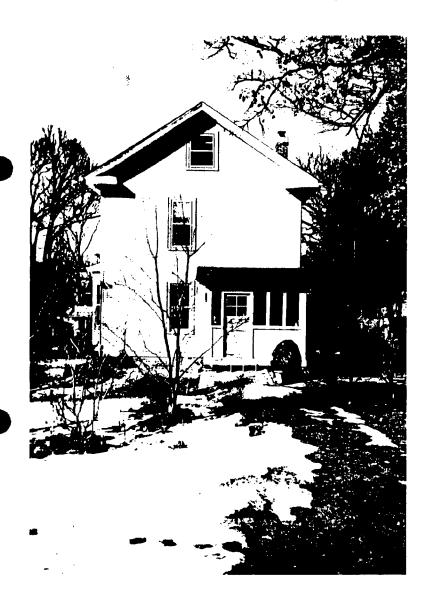

#### HISTORIC PRESERVATION COMMISSION STAFF REPORT

Address: 7109 Cedar Avenue Meeting Date: 2/14/96

Resource: Takoma Park Historic District HAWP: Alterations

Case Number: 37/3-96D Tax Credit: No

Public Notice: 1/31/96 Report Date: 2/7/96

Applicant: Daniel Cunningham & M. Hennessey Staff: Patricia Parker

PROPOSAL: Install 2 skylights RECOMMEND: Approval/

w/condition

The applicant seeks HPC approval to install two skylights in the southern face of the main roof. This house is of Colonial Revival style and is a contributing resource, built c.1915 in the Takoma Park Historic District.

Staff feels that the current application could be approved because of the building's status as a contributing resource; and because of the limited visibility that the skylights will have. The skylights, as proposed, are flat, i.e. low in profile, and the height of the house as viewed from the public street, together with close by mature plantings and trees, provide some screening of the skylights from immediate visibility.