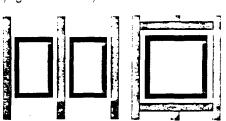

This transmission contains 2 total pages, including this sheet. If incomplete, call us.

495 130

ite fib

light Glazing Options

07810/BRI Buyline 5078

the skylights presented in this catalog are shown andard acrylic dome configuration. In addition, offers five different glazing options that can be lieu of the standard dome. The photos below each of these glazing options.

The chart indicates which frame-types (fiberglass or aluminum) are compatible with each of the glazing options, as well as the rise of the skylight (where applicable).

Formed Acrylic Pyramid Model "P"

Flat Ribbed Acrylic Model "FSR"