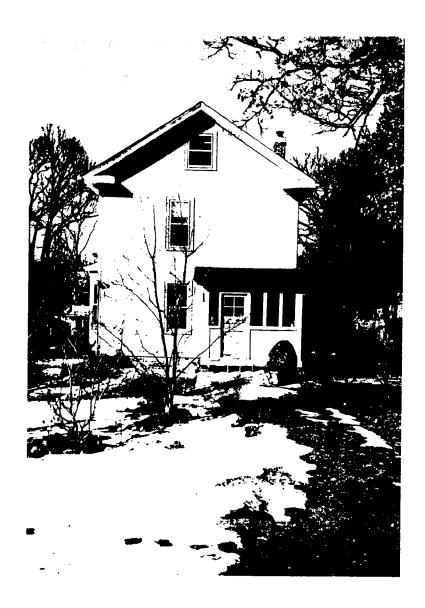

Applicant: Daniel Cunningham & M. Hennessey Staff: Patricia Parker

PROPOSAL: Install 2 skylights RECOMMEND: Approval/

w/condition

The applicant seeks HPC approval to install two skylights in the southern face of the main roof. This house is of Colonial Revival style and is a contributing resource, built c.1915 in the Takoma Park Historic District.

As proposed, the skylights would be approximately 30-5/8" wide by 38-1/2" high. They would be flat and operable.

Staff feels that the current application could be approved because of the building's status as a contributing resource; and because of the limited visibility that the skylights will have. The skylights, as proposed, are flat, i.e. low in profile, and the height of the house as viewed from the public street, together with close by mature plantings and trees, provide some screening of the skylights from immediate visibility.