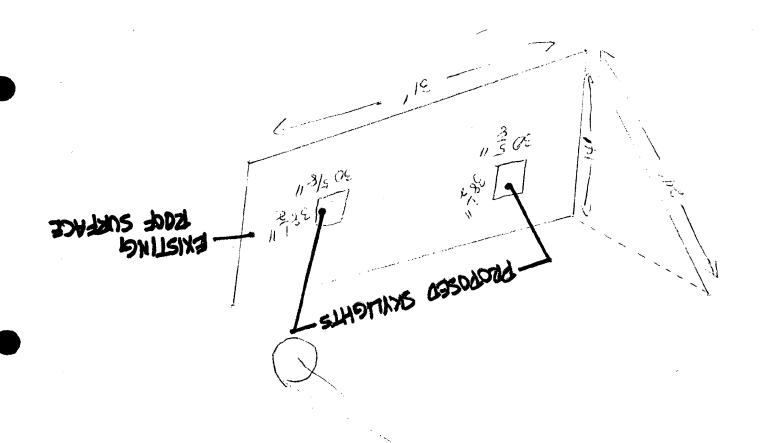

Applicant: Daniel Cunningham & M. Hennessey Staff: Patricia Parker

PROPOSAL: Install 2 skylights RECOMMEND: Approval/

w/condition

The applicant seeks HPC approval to install two skylights in the southern face of the main roof. This house is of Colonial Revival style and is a contributing resource, built c.1915 in the Takoma Park Historic District.

As proposed, the skylights would be approximately 30-5/8" wide by 38-1/2" high. They would be flat and operable.

As a suggestion, but not a condition of approval, staff asks that the applicant consider moving the skylights as far to the rear of the house as possible; or even possibility deleting the skylight most forward on the roof.

As part of the approval process, staff does feel that it is important to require that all metal parts of the skylight coordinate with the existing roofing material. Staff feels that this requirement would be consistent with the Takoma Park Guidelines and the alterations would be less obtrusive.