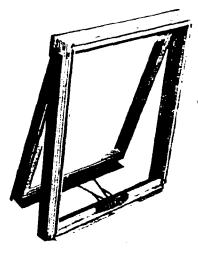

Applicant: Daniel Cunningham & M. Hennessey Staff: Patricia Parker

PROPOSAL: Install 2 skylights RECOMMEND: Approval/

w/condition

The applicant seeks HPC approval to install two skylights in the southern face of the main roof. This house is of Colonial Revival style and is a contributing resource, built c.1915 in the Takoma Park Historic District.

As proposed, the skylights would be approximately 30-5/8" wide by 38-1/2" high. They would be flat and operable.