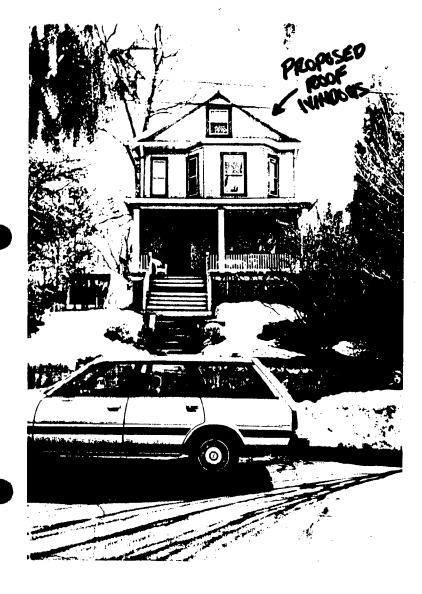

Applicant: Daniel Cunningham & M. Hennessey Staff: Patricia Parker

PROPOSAL: Install 2 skylights RECOMMEND: Approval/

w/condition

The applicant seeks HPC approval to install two skylights in the southern face of the main roof. This house is of Colonial Revival style and is a contributing resource, built c.1915 in the Takoma Park Historic District.

Staff feels that the current application could be approved because of the building's status as a contributing resource; and because of the limited visibility that the skylights will have. The skylights, as proposed, are flat, i.e. low in profile, and the height of the house as viewed from the public street, together with close by mature plantings and trees, provide some screening of the skylights from immediate visibility.