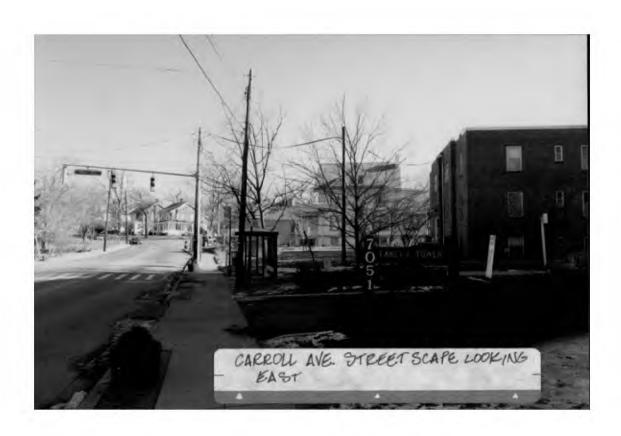

casement-style picture)





























# SURVEYOR'S CERTIFICATE

I hereby certify that the position of all existing improvements on the above described property has been carefully established by a transit-tape survey; and that, unless otherwise shown, there are no encroachments. Unless otherwise shown, corners have not been set with the survey.

8.16.25

Casimir M. Bazis

Reg. Professional Land Surveyo

Md. # 5089



PREPARED BY:

R C KELLY & ASSOCIATES, INC.
LAND SURVEYORS

[D]1: COLESVILLE ROAD

SILVER SPRING MD 2090!

301-592-8005

PRINTED

& ASSOC., INC

SEP 27 1995

PLAT OF SURVEY

PART OF LOT G BLOCK THE CHIEFER & APPRICAL TO

TAKOMA PARK

RECORDED REV. PARK

PLECTION DISSECT No. 13

NOTICOMERY CORNTY, NO. 556

SCALE 11:-700 TILLY 1995

ALCINITY MAP 14: 2000