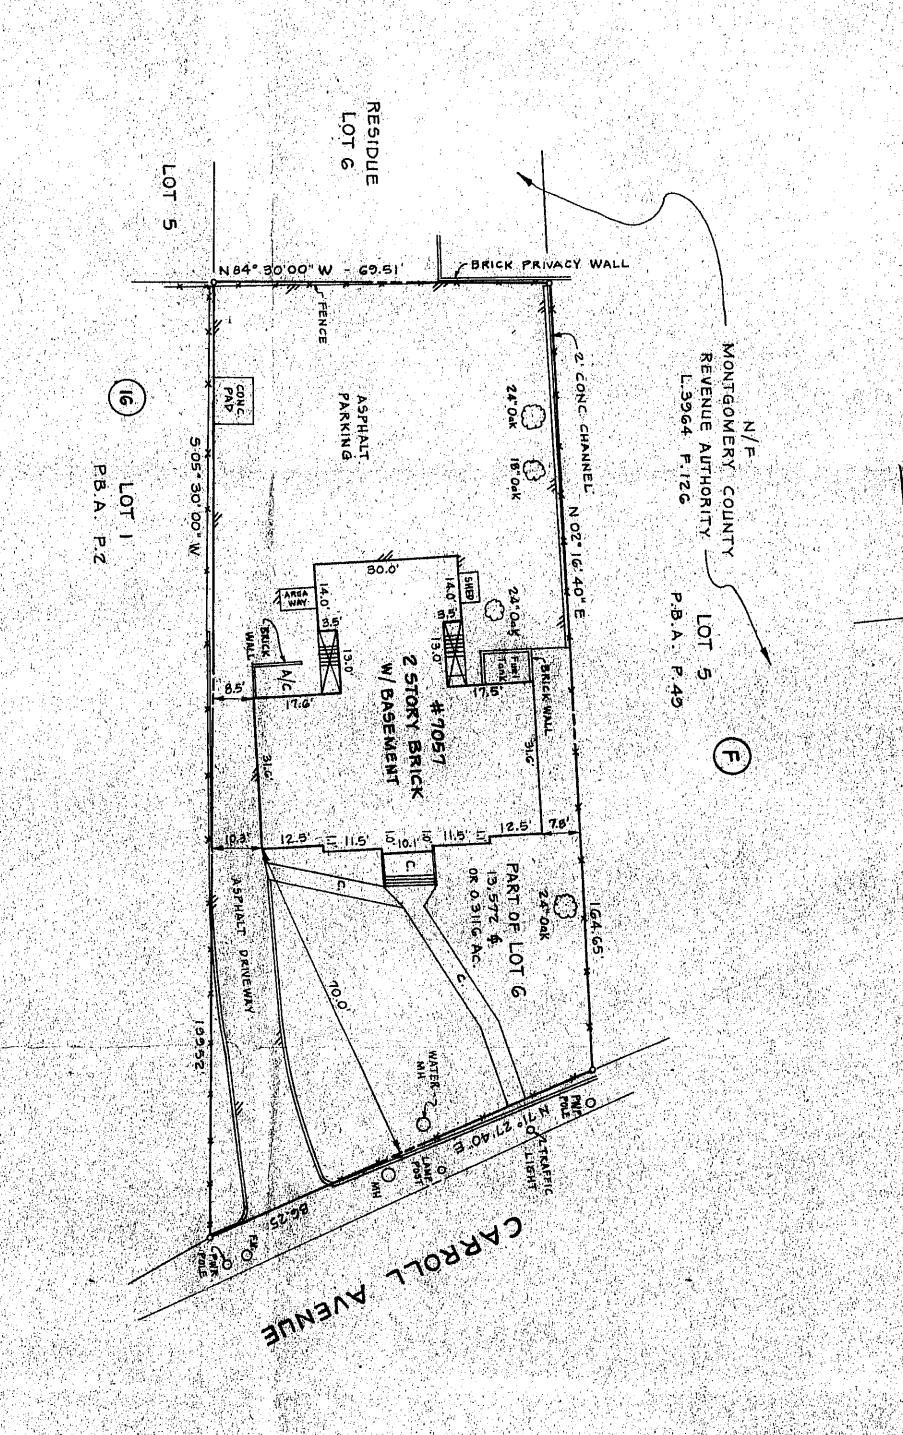

Awaing!                   | Air Infilitation @ 1,56 PSF   | .01 CFM/ft                  | .375 CFM/ft                |
|                           | Water Penetration @ 10,00 PSF | No Leakage                  | No Leakage                 |

PETC Laboratorics, Inc. #ETC-92-042-A02-1 dated January 18, 1993, #ETC-92-042-A06-1 dated January 18, 1993 and #ITC-92-042-S07A-1 dated August 2, 1993 conducted fri accordance with ASTM D 4099-89 grade 30 (double-hung), gradgilder), and grade 40 (picture).

<sup>\*</sup>Architectural Testing Inc. Report #ATI-10601-N-4 dated June 30, 1992, #ATI-10602-N-2 dated June 30, 1992 and #ATI-10304 dated May 27, 1992 conducted in accordance with ASTM D 4099-89 grade 85 (casement), grade 55 (awrung), and grade 60 (casement-style picture)





























# SURVEYOR'S CERTIFICATE

I hereby certify that the position of all existing improvements on the above described property has been carefully established by a transit-tape survey; and that, unless otherwise shown, there are no encroachments. Unless otherwise shown, corners have not been set with the survey.

8.16.25

Casimir M. Bazis

Reg. Professional Land Surveyo

Md. # 5089



PREPARED BY:

R C KELLY & ASSOCIATES, INC.
LAND SURVEYORS

[D]1: COLESVILLE ROAD

SILVER SPRING MD 2090!

301-592-8005

PRINTED

& ASSOC., INC

SEP 27 1995

PLAT OF SURVEY

PART OF LOT G BLOCK THE CHIEFER & APPRICAL TO

TAKOMA PARK

RECORDED REV. PARK

PLECTION DISSECT No. 13

NOTICOMERY CORNTY, NO. 556

SCALE 11:-700 TILLY 1995

ALCINITY MAP 14: 2000