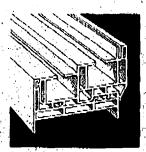

read-15; fuel contribution-0; smoke density-330.
- a ASTM D1929; Minimum selfignition temperature 979° E.
- n ASTM D635: Average time of burning = 5 seconds; average length of burning = 10 mm.

Bryn Mawr windows meet the requirements of CAWM 301-90 forced-entry resistance test.

#### Tests show Bryn Mawr windows are easy to operate.

| Smaly Asiff | Africation<br>Valenting three |         |  |
|-------------|-------------------------------|---------|--|
| Double-Hung | 30 Lbs. (Avg.)                | 35 Us.  |  |
| Glider      | 17.25 Lbs. (Avg.)             | 35 Lbs. |  |

Tested per ASTM 124009. Meets AAMA 101V reguliernents.

<sup>&</sup>quot;Operating form measures force required to open a 48"x 80" double hung and 72"x 60" glider. Smaller window sizes will require less force to open.



Honeycomb air spaces: Frame and sashes are filled with air spaces, adding insulation value, and helping to minimize condensation.





treated, high-density pile fiber helps keep out air, water, dust, and noise.

#### Weather Resistance.

- Fusion-welded frame and sash construction: Creates a structurally strong unit that eliminates gaps and resists drafts.
- Integral glazing system: Glass is bonded to sash, creating a onepiece unit and a weatherproof seal.
- Double weatherstripping: Silicone treated, high-density pile fiber is compressed between sash and frame members, helping to block infiltration of air, water, dust, and noise.
- Leak resistance: Meets or exceeds both AAMA 101V and ASTM D4099 water performance requirements for residential windows — i.e., no leakage.
- Air infiltration