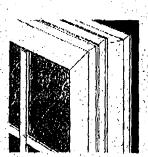

0.33         | 0.33<br>0.32 | 0.27<br>0.27     | 0.29<br>0.29 | 0.29<br>0.28 | 0.25                                     | 0.72     | 82%   | 0.51             |

Trated in accordance with NPRC 100-914 Data based on double-strength, double pane glass with a 5/8" air space.

Windowslzes: AA Size Double-liury Glider 60" x 36" Picture

Awning

"I ow-conductance spacer fised in these tosts was Tremer's Swiggle Strip.

Center of glass U-Values supplied by glass manufacturers

Calculations have been performed using the Lawrence Berkeley Laboratories new and improved Window 4.0 computer program.

Based on UV trainmission from 300 to 380 nm.

"Summerume performance based on ASHRAE Standards of a solar heat gain factor of 200 BTU/hr/ft and outdoor air temperature 14" P warmer indoor temperature.





Beveled edges: Styling detail of exterior edges creates the look of traditional craftsmanship.



Insion-welding and integral glazing: Creates a structurally strong unit that eliminates gaps and resists drafts; integral glazing bonds glass and each for a weatherproof seal.



Tilt-in sashes: With an casy release of the latches, double-hung sashes till in to make washing simple and safe from inside the home.

Bryn Mawr's industry-leading thermal performance. CertainTeed's exclusive Thermaflect" high-performance glazing system gives Bryn Mawr the best U- and R-values in its class, superior shading coefficient and UV block values, in a balanced system that performs well across the nation.

Bryn Mawr's classic beauty and traditional styling. Bryn Mawr windows have the clean, sleek looks and