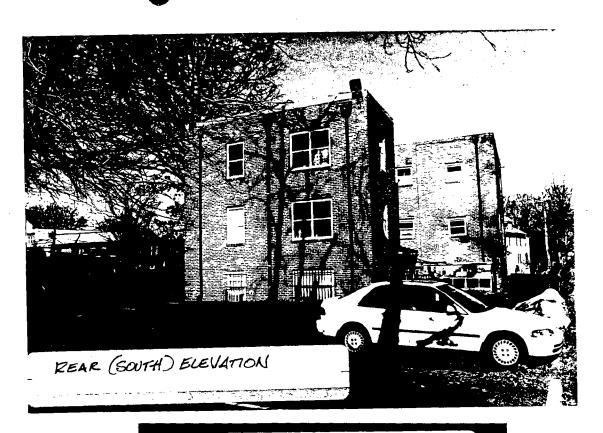

\_37/3-97H 7057 Carroll Avenue (Takoma Park Historic District)

RE: 7057 CALROLL AVE.