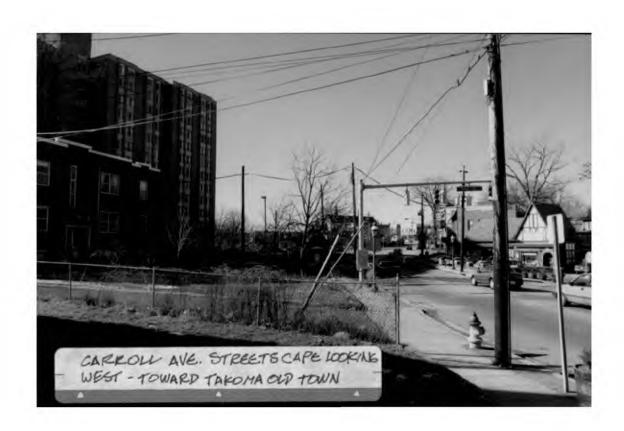

(casement-style picture)





























# SURVEYOR'S CERTIFICATE

I hereby certify that the position of all existing improvements on the above described property has been carefully established by a transit-tape survey; and that, unless otherwise shown, there are no encroachments. Unless otherwise shown, corners have not been set with the survey.

8.16.25

Casimir M. Bazis

Reg. Professional Land Surveyo

Md. # 5089



PREPARED BY:

R C KELLY & ASSOCIATES, INC.
LAND SURVEYORS

[D]1: COLESVILLE ROAD

SILVER SPRING MD 2090!

301-592-8005

PRINTED

& ASSOC., INC

SEP 27 1995

PLAT OF SURVEY

PART OF LOT G BLOCK THE CHIEFER & APPRICAL TO

TAKOMA PARK

RECORDED REV. PARK

PLECTION DISSECT No. 13

NOTICOMERY CORNTY, NO. 556

SCALE 11:-700 TILLY 1995

ALCINITY MAP 14: 2000