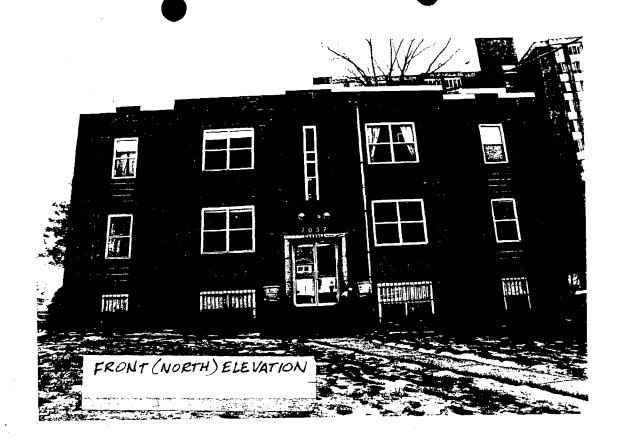

\_37/3-97H 7057 Carroll Avenue (Takoma Park Historic District)

RE: 7057 CALROLL AVE.