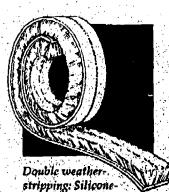

f burning = 5 seconds; average length of burning = 10 mm.

Bryn Mawr windows meet the requirements of CAWM 301-90 forced-entry resistance test.

#### Tests show Bryn Mawr windows are easy to operate.

| Smaly Asiff | Africation<br>Valenting three |         |  |
|-------------|-------------------------------|---------|--|
| Double-Hung | 30 Lbs. (Avg.)                | 35 Us.  |  |
| Glider      | 17.25 Lbs. (Avg.)             | 35 Lbs. |  |

Tested per ASTM 124009. Meets AAMA 101V reguliernents.

<sup>&</sup>quot;Operating form measures force required to open a 48"x 80" double hung and 72"x 60" glider. Smaller window sizes will require less force to open.



Honeycomb air spaces: Frame and sashes are filled with air spaces, adding insulation value, and helping to minimize condensation.





treated, high-density pile fiber helps keep out air, water, dust, and noise.

#### Weather Resistance.

- Fusion-welded frame and sash construction: Creates a structurally strong unit that eliminates gaps and resists drafts.
- Integral glazing system: Glass is bonded to sash, creating a onepiece unit and a weatherproof seal.
- Double weatherstripping: Silicone treated, high-density pile fiber is compressed between sash and frame members, helping to block infiltration of air, water, dust, and noise.
- Leak resistance: Meets or exceeds both AAMA 101V and ASTM D4099 water performance requirements for residential windows — i.e., no leakage.
- Air infiltration: Exceeds all AAMA thermal window specifications and ASTM vinyl window standard D4099-89.
- **Excellent drainage:** Sloped sill designs