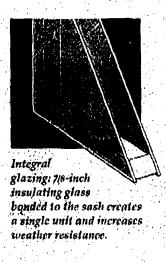

of burning = 5 seconds; average length of burning = 10 mm.

Bryn Mawr windows meet the requirements of CAWM 301-90 forced-entry resistance test.

#### Tests show Bryn Mawr windows are easy to operate.

| Smaly Asiff | Africation<br>Valenting three |         |  |
|-------------|-------------------------------|---------|--|
| Double-Hung | 30 Lbs. (Avg.)                | 35 Us.  |  |
| Glider      | 17.25 Lbs. (Avg.)             | 35 Lbs. |  |

Tested per ASTM 124009. Meets AAMA 101V reguliernents.

<sup>&</sup>quot;Operating form measures force required to open a 48"x 80" double hung and 72"x 60" glider. Smaller window sizes will require less force to open.



Honeycomb air spaces: Frame and sashes are filled with air spaces, adding insulation value, and helping to minimize condensation.





treated, high-density pile fiber helps keep out air, water, dust, and noise.

#### Weather Resistance.

- Fusion-welded frame and sash construction: Creates a structurally strong unit that eliminates gaps and resists drafts.
- Integral glazing system: Glass is bonded to sash, creating a onepiece unit and a weatherproof seal.
- Double weatherstripping: Silicone treated, high-density pile fiber is compressed between sash and frame members, helping to block infiltration of air, water, dust, and noise.
- Leak resistance: Meets or exceeds both AAMA 101V and ASTM D4099 water performance requirements for residential windows — i.e., no leakage.
- Air infiltration: Exceeds all AAMA thermal window specifications and ASTM vinyl window standard D4099-89.
- **Excellent drainage:** Sloped sill desig